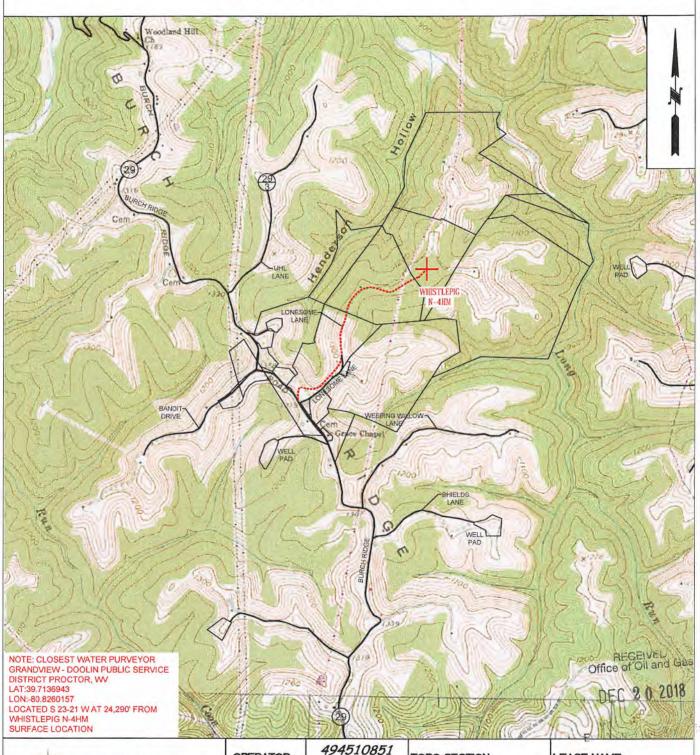

n dimensions (L x W), and area |
| Attach: Maps(s) of road, location, pit and proposed area for larovided). If water from the pit will be land applied, creage, of the land application area. Thotocopied section of involved 7.5' topographic sheet                   | white Clover  and application (unless engineered plans include include dimensions (L x W x D) of the pit, and | ling this info have been                              |







# Well Site Safety Plan

Tug Hill Operating, LLC

Well Name: Whistlepig N-4HM

Pad Location: Hoyt Pad

Marshall County, West Virginia

UTM (meters), NAD83, Zone 17:

Northing: 4,402,838.77

Easting: 517 PEG-10-87 Office of Oil and Gas

DEC 2 0 2018

WV Department of Environmental Protection

November 2018

WW-9

# PROPOSED WHISTLEPIG N-4HM

SUPPLEMENT PG 2





| 12 10 2000 2 |
|--------------|
| ERATING, LLC |
| DINTE BLVD   |
|              |
| i,PA 15317   |
|              |

| TOPO SECTION        | LEASE NAME       |
|---------------------|------------------|
| POWHATAN POINT 7.5' | WHISTLEPIG       |
| SCALE:              | DATE:            |
| 1" = 2000'          | DATE: 11-28-2018 |



| Number 7 | TAX MAP-PARCEL | SURFACE OWNER                                             | ACRES   |
|----------|----------------|-----------------------------------------------------------|---------|
| S1 (A)   | 05-15-15       | Robert L. Shields & Rebecca<br>Shields and Donald Shields | 49.0    |
| S2       | 05-15-12       | John David Petrock, et ux                                 | 150.23  |
| 53       | 05-19-13       | Rona Lee Rice & Charles