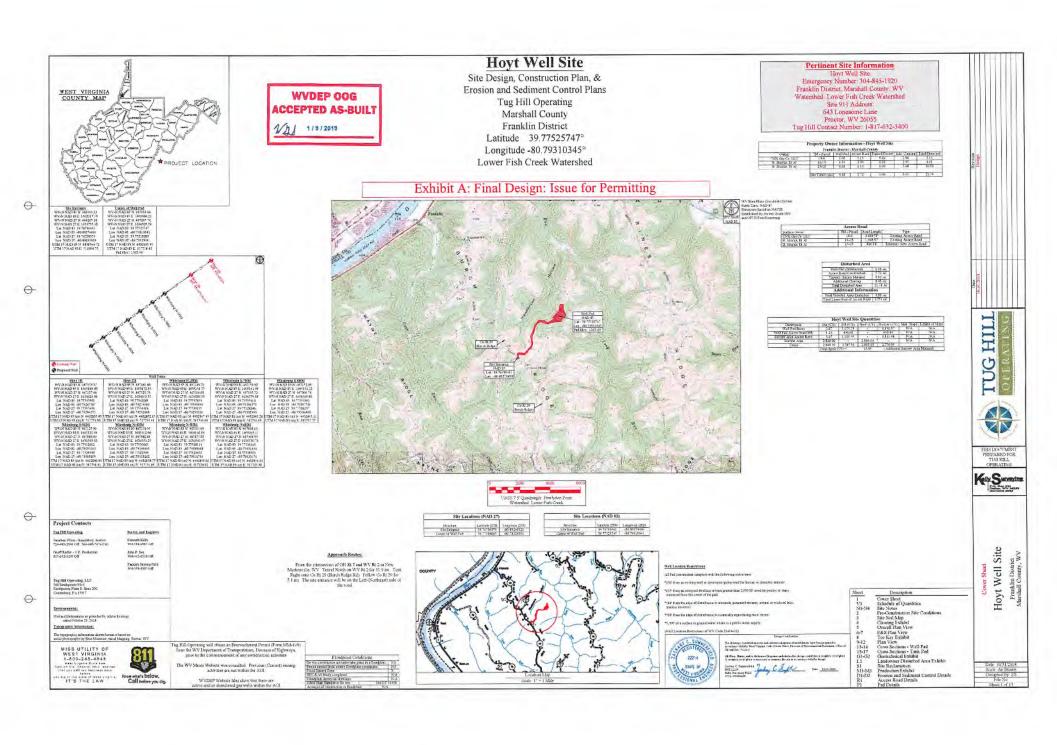

Chief

Operator's Well Number: WHISTLEPIG N-4HM

Farm Name:

ROBERT L. & REBECCA SHIP

Horizontal 6A New Drill

U.S. WELL NUMBER: 47-051-02160-00-00

Date Issued: 2/8/2019

Promoting a healthy environment.

API Number: 4705/02/60

02/15/2019