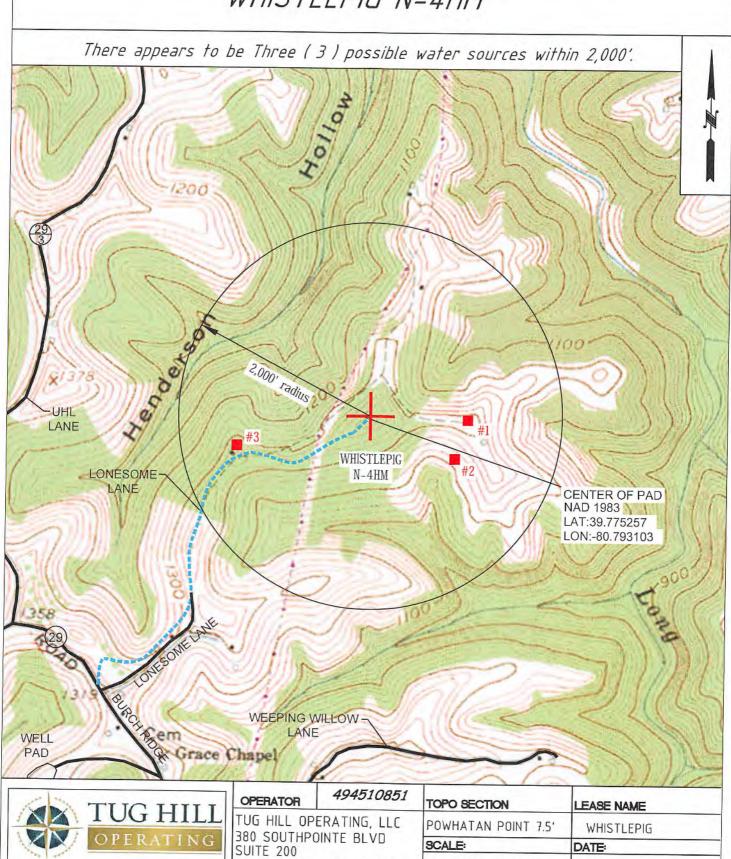

  Office of Oil and Gas

WV Department of Page 1 of 4

Permit well - Whistlepig N-4HM

Wells within 500' Buffer

Note: Well spots depicted on Area of Review map (page 3) are derived from State held coordinates. The spots may differ from those depicted on the Well Plat