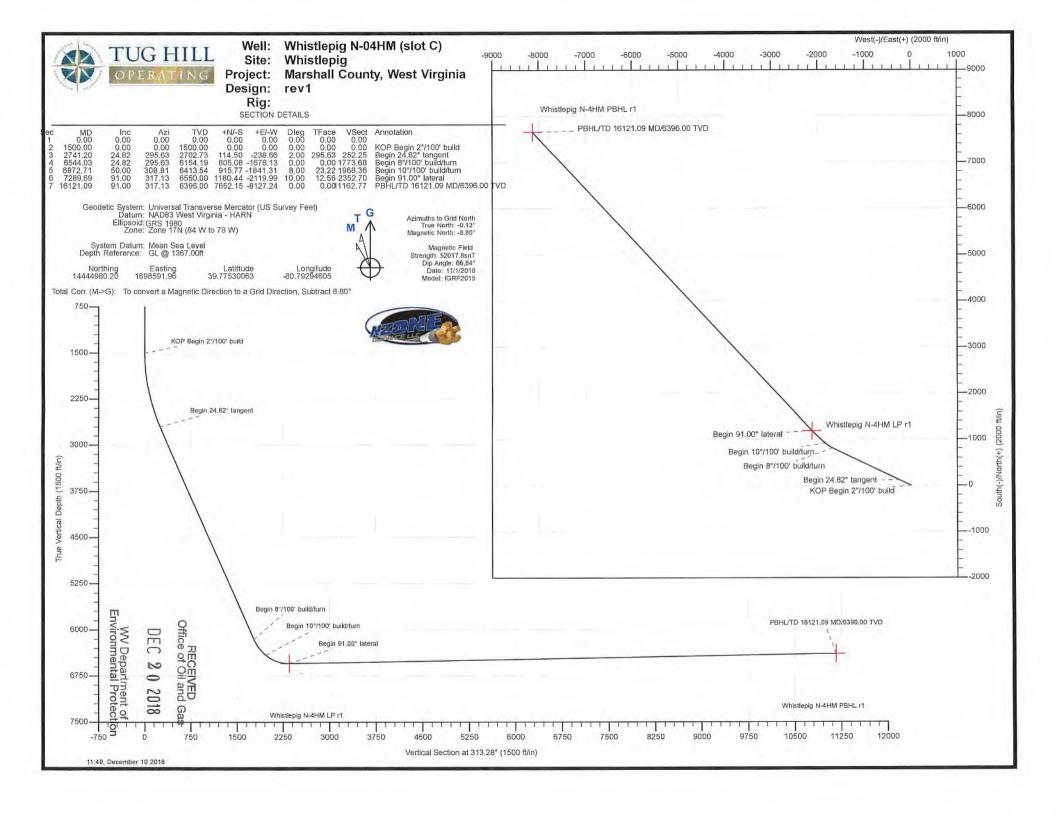

Fresh Water — Conductor Cement mixed at 15.6 ppg, Y= | 1.2 |
|------------|-------------------------------------------------------------------------------------------|-----|

Surface: Premium NE-1 + 2% bwoc CaC12 + 46.5% Fresh Water – Surface Cement mixed at 15.6 ppg, Y=1.2

Intermediate: Premium NE-1 + 1% bwoc CaC12 + 46.5% Fresh Water – Intermediate Cement mixed at 15.6 ppg, Y=1.19

Kick Off Plug: Class H Cement + 1% CD-32 + .7% Sodium Metasilicate + .1% R-3 + .75 gal/100sk FP-13L - KOP Plug

50:50 Poz: Premium NE-1 + .1% bwoc ASA-301 + 60lb/sk ASCA-1 + .35% bwoc BA-10A + .25% bwoc MPA-Production: 170, 44 lb sack + .5% bwoc R-3 + .75 gals/100sk FP-13L — Production Cement mixed at 15.2ppg, Y = 1.19

RECEIVED Office of Oil and Gas

DEC 2 0 2018

WV Department of Environmental Protection





### Planning Report - Geographic

Database: Company: Project:

DB Jul2216dt v14 Tug Hill Operating LLC Marshall County, West Virginia

Whistlepig Site:

Whistlepig N-04HM (slot C) Well:

Wellbore: Original Hole Design:

Local Co-ordinate Reference:

TVD Reference: MD Reference North Reference:

Survey Calculation Method:

Well Whistlepig N-04HM (slot C)

GL @ 1367.00ft GL @ 1367.00ft

Grid

Minimum Curvature

Project

Well

Marshall County, West Virginia

Map System:

Universal Transverse Mercator (US Survey Feet)

0.00 ft

0.00 ft

NAD83 West Virginia - HARN Geo Datum: Zone 17N (84 W to 78 W) Map Zone:

System Datum:

Mean Sea Level

Site Whistlepig

Site Position: From:

Lat/Long

Northing: Easting: Slot Radius: 14,444,965.96 usft 1,698,572.65 usft

13-3/16

Latitude: Longitude:

Gri