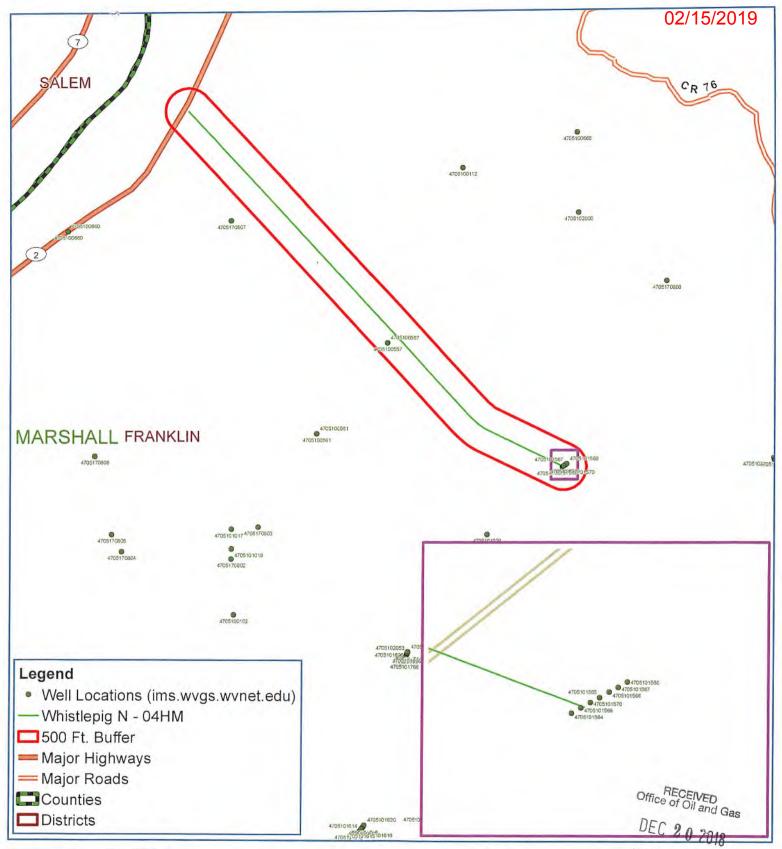

  Office of Oil and Gas

WV Department of Page 1 of 4

Permit well - Whistlepig N-4HM

Wells within 500' Buffer

Note: Well spots depicted on Area of Review map (page 3) are derived from State held coordinates. The spots may differ from those depicted on the Well Plat

| API Number | Operator Name      | Total Depth              | Perforated<br>Fms | Producing zones not<br>perforated | Is this well "known or<br>reasonably expected to<br>penetrate a depth that could<br>be within the range of<br>Fracture propagation" 1000'<br>is max limit would assign to<br>wells that might be within in<br>range of fracture propagation | Comments                                                                                                                                                             |
|------------|--------------------|--------------------------|-------------------|-----------------------------------|---------------------------------------------------------------------------------------------------------------------------------------------------------------------------------------------------------------------------------------------|----------------------------------------------------------------------------------------------------------------------------------------------------------------------|
| 4705101568 | Tug Hill Operating | 11,932' MD<br>6,601 TVD  | Marcellus         | None                              | Yes, existing Marcellus<br>producer. Proper casing and<br>cement should prevent<br>migration of fluids from new<br>wellbore to existing wellbore                                                                                            | Producing Marcellus horizontal well. A field survey was conducted to locate this well and it was found producing at the location shown on the well plat.             |
| 4705101567 | Tug Hill Operating | 11,852' MD<br>6,603' TVD | Marcellus         | None                              | Yes, existing Marcellus<br>producer. Proper casing and<br>cement should prevent<br>migration of fluids from new<br>wellbore to existing wellbore                                                                                            | Producing Marcellus horizontal<br>well. A field survey was conducted<br>to locate this well and it was found<br>producing at the location shown or<br>the well plat. |
| 4705100557 | Mobay Chemical     | 4,810° TVD               | Benson            | Unknown                           | No, the well is not deep<br>enough to be within the<br>expected fracture<br>propagation from a Marcellus<br>stimulation. The well is<br>plugged                                                                                             | Well wasd plugged 10/30/1987                                                                                                                                         |
|            |                    |                          |                   |                                   |                                                                                                                                                                                                                                             |                                                                                                                                                                      |