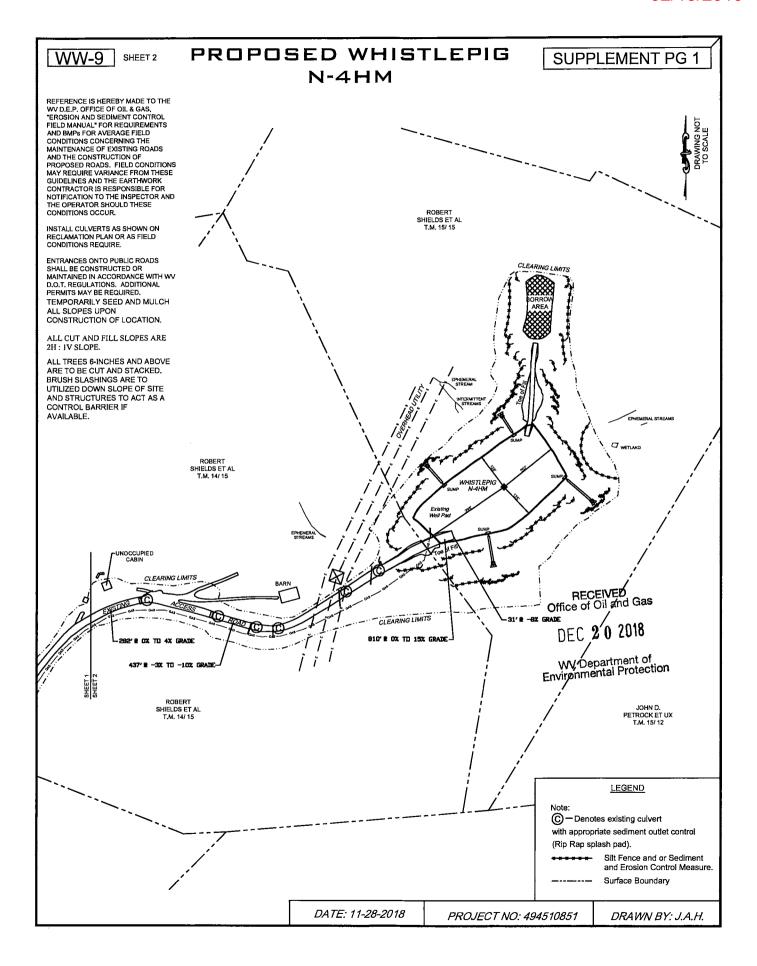

## **CONDITIONS**

- This proposed activity may require permit coverage from the United States Army Corps of Engineers (USACE). Through this permit, you are hereby being advised to consult with USACE regarding this proposed activity.
- 2. If the operator encounters an unanticipated void, or an anticipated void at an unanticipated depth, the operator shall notify the inspector within 24 hours. Modifications to the casing program may be necessary to comply with W. Va. Code § 22-6A-5a (12), which requires drilling to a minimum depth of thirty feet below the bottom of the void, and installing a minimum of twenty (20) feet of casing. Under no circumstance should the operator drill more than one hundred (100) feet below the bottom of the void or install less than twenty (20) feet of casing below the bottom of the void.
- 3. When compacting fills, each lift before compaction shall not be more than 12 inches in height, and the moisture content of the fill material shall be within limits as determined by the Standard Proctor Density test of the actual soils used in specific engineered fill, ASTM D698, Standard Test Method for Laboratory Compaction Characteristics of Soil Using Standard Effort, to achieve 95 % compaction of the optimum density. Each lift shall be tested for compaction, with a minimum of two tests per lift per acre of fill. All test results shall be maintained on site and available for review.
- 4. Operator shall install signage per § 22-6A-8g (6) (B) at all source water locations included in their approved water management plan within 24 hours of water management plan activation.
- 5. Oil and gas water supply wells will be registered with the Office of Oil and Gas and all such wells will be constructed and plugged in accordance with the standards of the Bureau for Public Health set forth in its Legislative rule entitled Water Well Regulations, 64 C.S.R. 19. Operator is to contact the Bureau of Public Health regarding permit requirements. In lieu of plugging, the operator may transfer the well to the surface owner upon agreement of the parties. All drinking water wells within fifteen hundred feet of the water supply well shall be flow tested by the operator upon request of the drinking well owner prior to operating the water supply well.
- 6. Pursuant to the requirements pertaining to the sampling of domestic water supply wells/springs the operator shall, no later than thirty (30) days after receipt of analytical data provide a written copy to the Chief and any of the users who may have requested such analyses.
- 7. 24 hours prior to the initiation of the completion process the operator shall notify the Chief or his designee.
- 8. During the completion process the operator shall monitor annular pressures and report any anomaly noticed to the chief or his designee immediately.
- 9. If any explosion or other accident causing loss of life or serious personal injury occurs in or about a well or well work on a well, the well operator or its contractor shall give notice, stating the particulars of the explosion or accident, to the oil and gas inspector and the Chief, within 24 hours of said accident.
- 10. During the casing and cementing process, in the event cement does not return to the surface, the oil and gas inspector shall be notified within 24 hours.