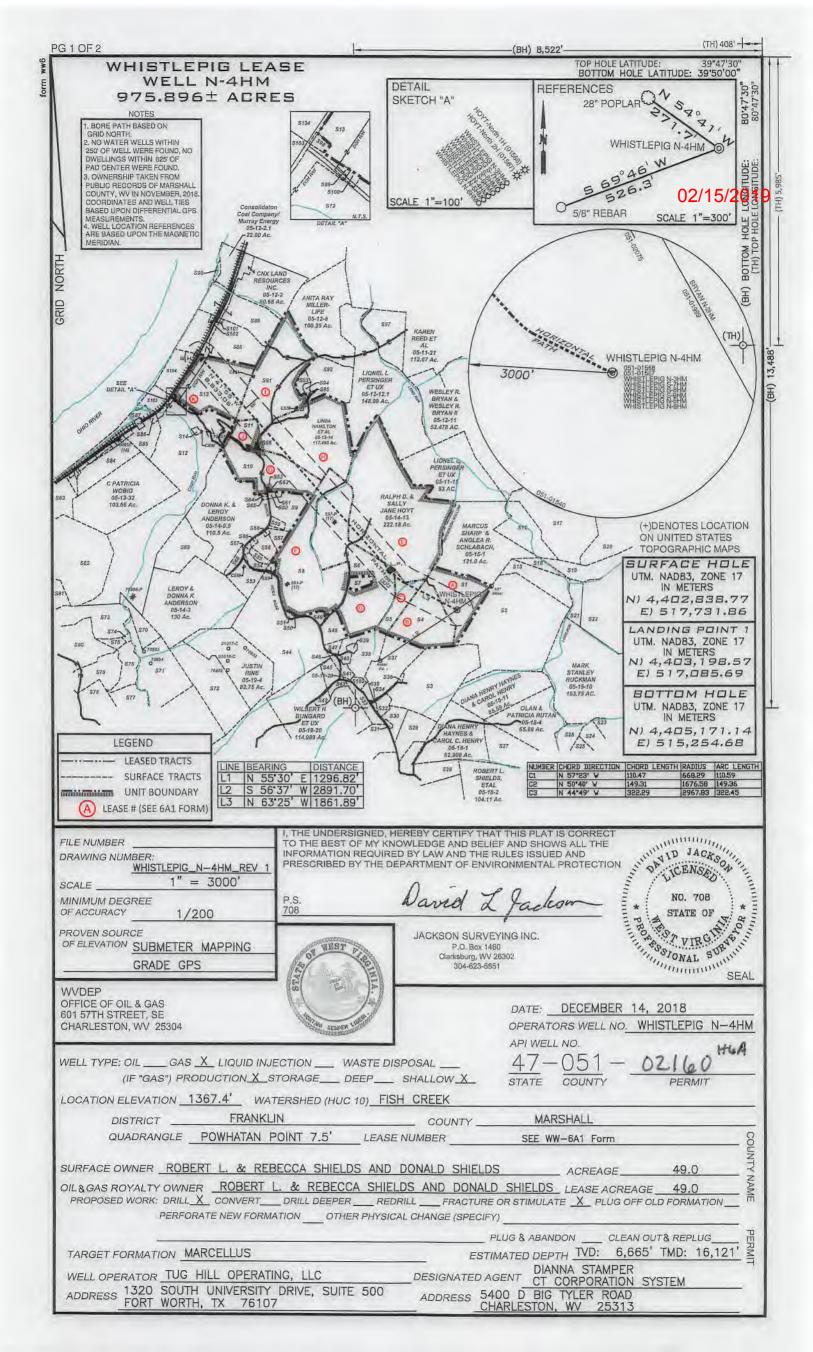

Chief

Operator's Well Number: WHISTLEPIG N-4HM

Farm Name:

ROBERT L. & REBECCA SHIP

Horizontal 6A New Drill

U.S. WELL NUMBER: 47-051-02160-00-00

Date Issued: 2/8/2019

Promoting a healthy environment.

API Number: 4705/02/60

02/15/2019