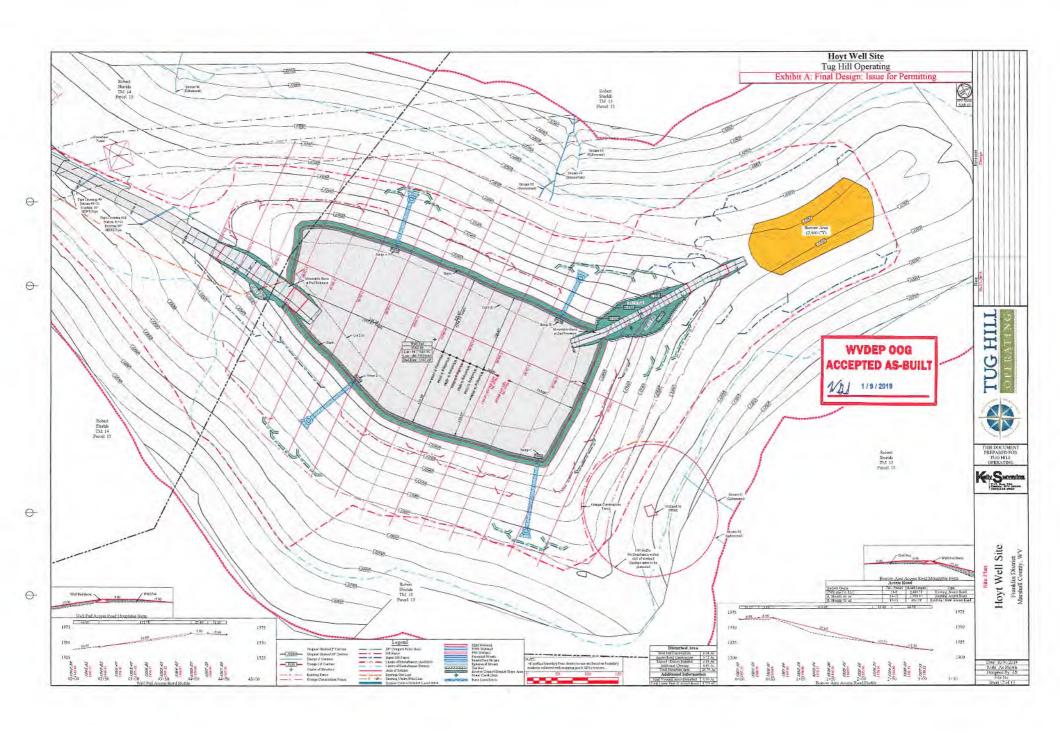

r  | Petroleum Distillate Blend – Proprietary,<br>(Not Associated with Diesel Fuel)<br>Guar gum – CAS# 009000-30-0                                                                                                         |
| FRW-18        |                                  | Friction Reducer | Hydrotreated light distillate CAS# 064742-47-8                                                                                                                                                                        |
| Scaletrol     |                                  | Scale Inhibitor  | Ethylene glycol – CAS# 000107-21-1<br>Diethylene glycol – CAS# 000111-46-6                                                                                                                                            |