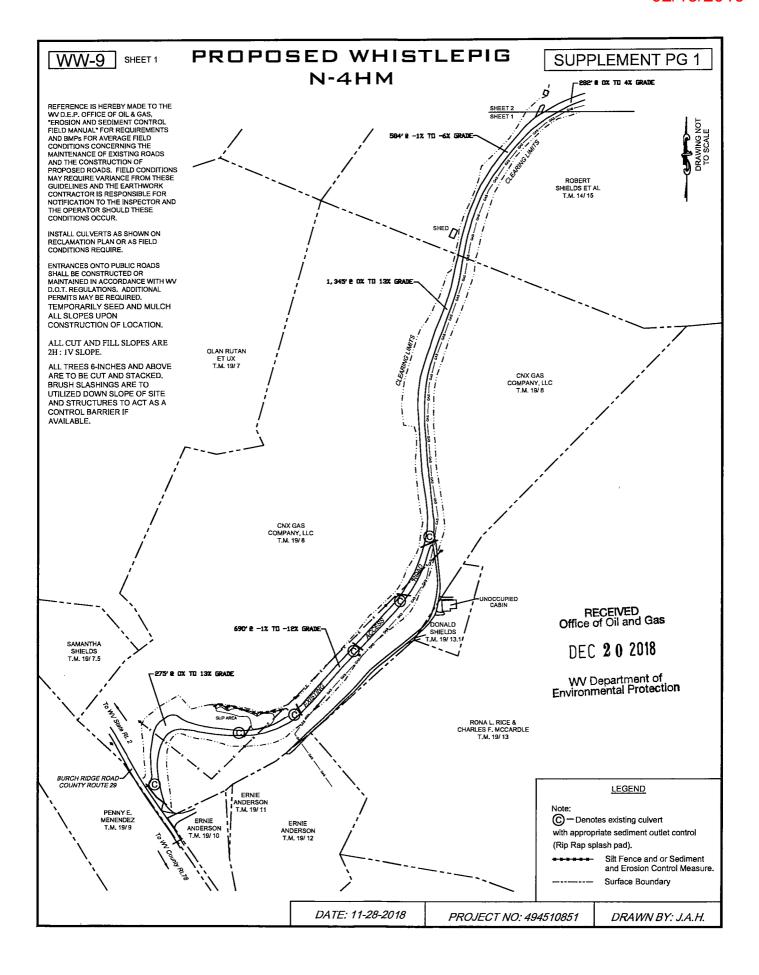

Attach: Maps(s) of road, location, pit and proposed area for larovided). If water from the pit will be land applied, creage, of the land application area. Thotocopied section of involved 7.5' topographic sheet                   | white Clover  and application (unless engineered plans include include dimensions (L x W x D) of the pit, and | ling this info have been dimensions (L x W), and area |
| Attach: Maps(s) of road, location, pit and proposed area for larovided). If water from the pit will be land applied, creage, of the land application area. Thotocopied section of involved 7.5' topographic sheet                   | white Clover  and application (unless engineered plans include include dimensions (L x W x D) of the pit, and | ling this info have been                              |







# Well Site Safety Plan

Tug Hill Operating, LLC

Well Name: Whistlepig N-4HM

Pad Location: Hoyt Pad

Marshall County, West Virginia

UTM (meters), NAD83, Zone 17:

Northing: 4,402,838.77

Easting: 517 PEG-10-87 Office of Oil and Gas

DEC 2 0 2018

WV Department of Environmental Protection

November 2018

WW-9

# PROPOSED WHISTLEPIG N-4HM

SUPPLEMENT PG 2





| 12 10 2000 2 |
|--------------|
| ERATING, LLC |
| DINTE BLVD   |
|              |
| i,PA 15317   |
|              |

| TOPO SECTION        | LEASE NAME       |
|---------------------|------------------|
| POWHATAN POINT 7.5' | WHISTLEPIG       |
| SCALE:              | DATE:            |
| 1" = 2000'          | DATE: 11-28-2018 |



| Number 7 | TAX MAP-PARCEL | SURFACE OWNER                                             | AC