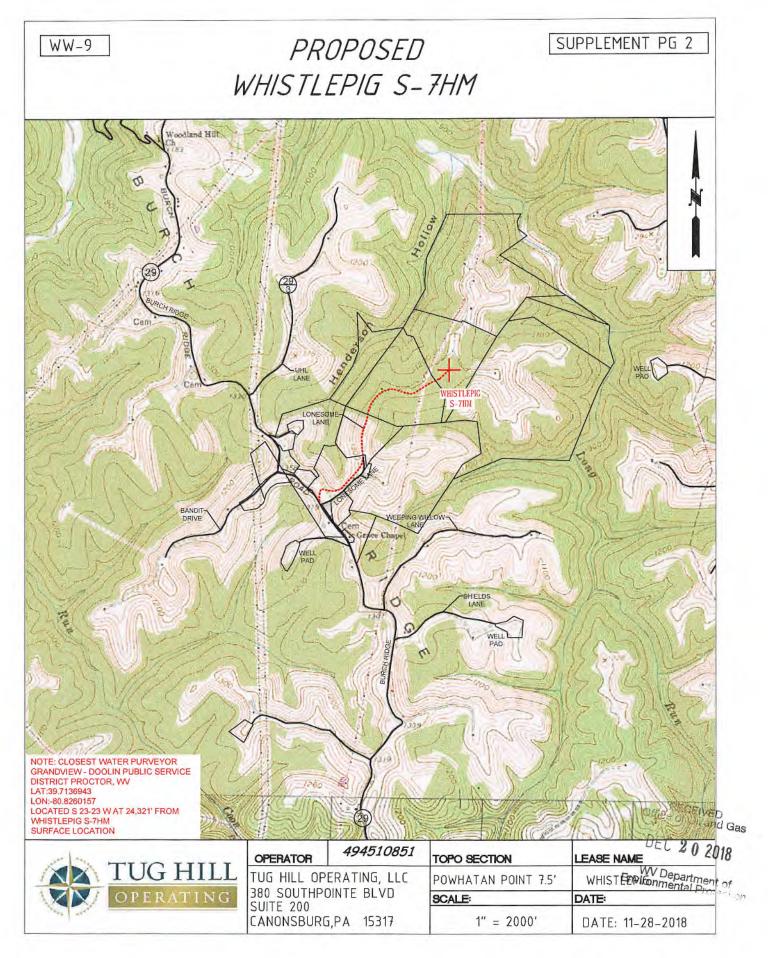

1. IHS Well Data service: Public nationwide data service that pulls directly from State agency Oil and Gas databases

2. Farm Maps

3. Topo Maps: Recent and older (contact WVGES)

4. Check with DPS

Contacted Devin Ducoeur 724-705-0444, dducoeur@dpslandservices.com DPS GIS (11/13/2018) to have him make maps of the wellbores with his information. DPS utilizes WVGES maps for their mapping seems it as the best publicly available. See attached map he provided.

Request maps for:

- 1. Wellbore with IHS All Wells Layer
- 2. Map with Farm lines overlain and any well spots identified on Farm Maps
- 3. More recent (1970s vintage) topos and older topos

Discussion with Phil Dinterman WVGES GIS Department (7/15/2016)

- WVGES has plotted every well spot they have access to and are aware of with that contains a coordinate. 30000, 70000, and 90000 series wells are available via the WVGES online map. Some locations aren't great due to vintage and manipulation of maps through time
- 30000 series any well drilled prior to 1929 APIs were not assigned to original wells
- 70000 series Well spots pulled from old Farm line maps that the WVGES has access to .
- 90000 series Any sources that the WVGES has access that shows a well spot but has no additional supporting information. DEP does not have 90000 series on their maps.
- There can be duplication between wells in the 3 series .
- There can be duplication between wells in the 3 series Phil indicated that other Operators are providing a screenshot of the WVGES map with their <sup>Office</sup> of Oil and Gas . DEC 20 2018 planned well and using that for permits