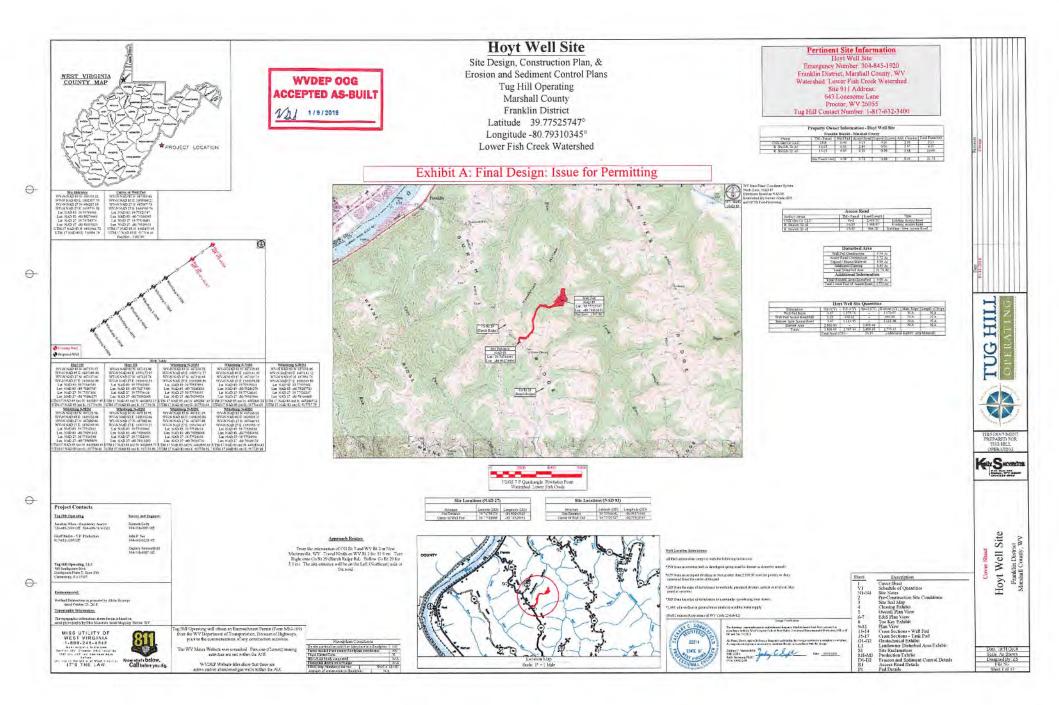

etary,<br>(Not Associated with Diesel Fuel)<br>Guar gum – CAS# 009000-30-0                                                                                                         |
| FRW-18        |                                     | Friction Reducer | Hydrotreated light distillate<br>CAS# 064742-47-8                                                                                                                                                                     |
| Scaletrol     |                                     | Scale Inhibitor  | Ethylene glycol – CAS# 000107-21-1<br>Diethylene glycol – CAS# 000111-46-6                                                                                                                                            |

Office of Oil and Gas

DEC 20 2018