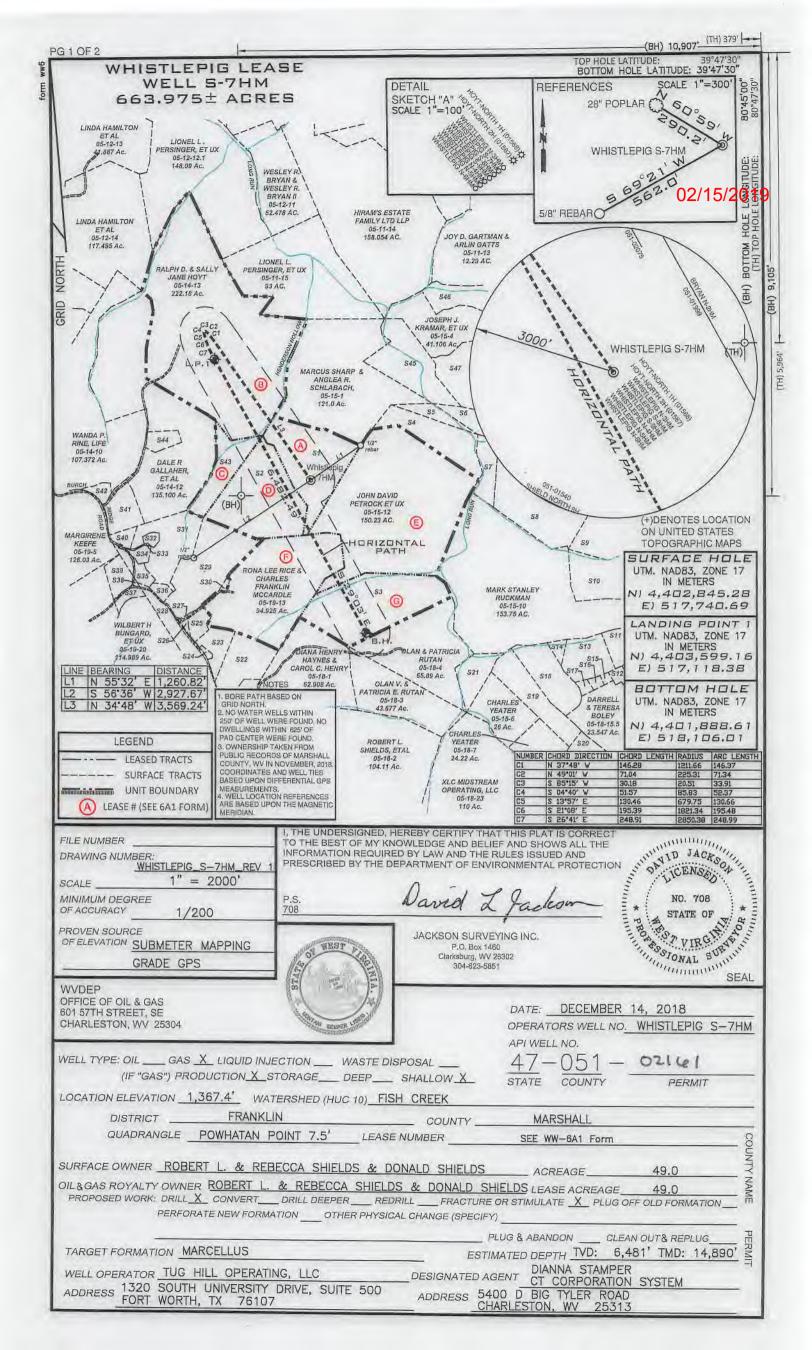

Operator's Well Number: WHISTLEPIG S-7HM Farm Name: ROBERT L. & REBECCA SHI U.S. WELL NUMBER: 47-051-02161-00-00 Horizontal 6A New Drill Date Issued: 2/8/2019

Promoting a healthy environment.

API Number: 4705102161 02/15/2019

### 02/15/2019

Operator's Well No. Whistlepig S-7HM