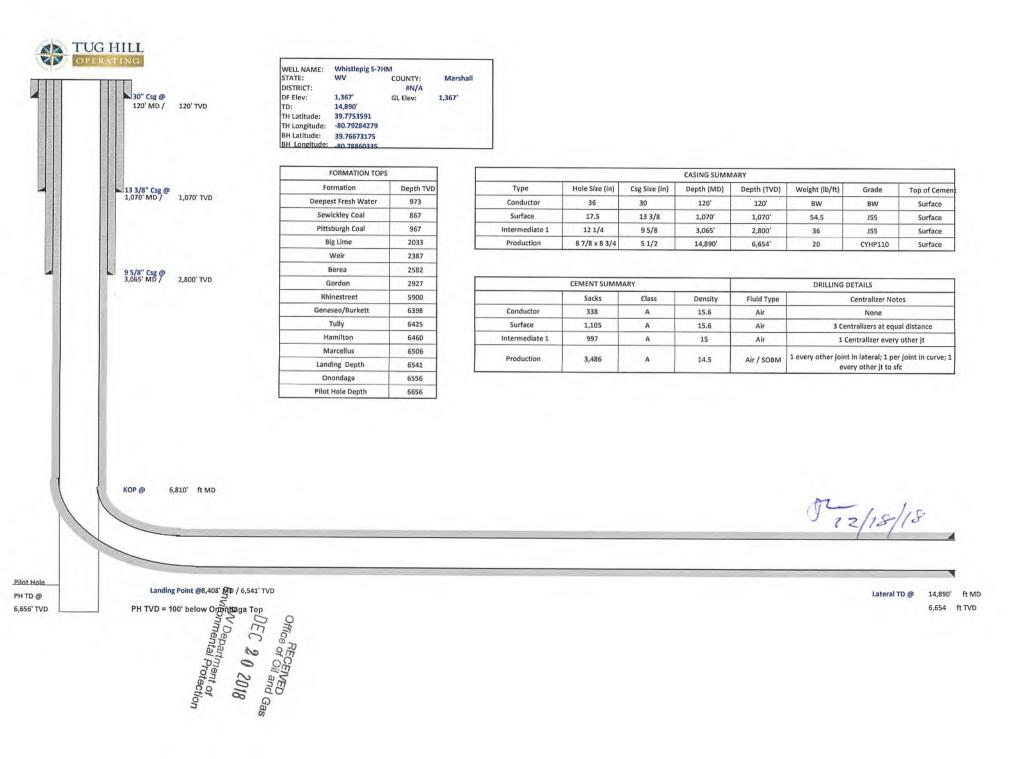

Operator's Well Number: WHISTLEPIG S-7HM Farm Name: ROBERT L. & REBECCA SHI U.S. WELL NUMBER: 47-051-02161-00-00 Horizontal 6A New Drill Date Issued: 2/8/2019

Promoting a healthy environment.

API Number: 4705102161 02/15/2019