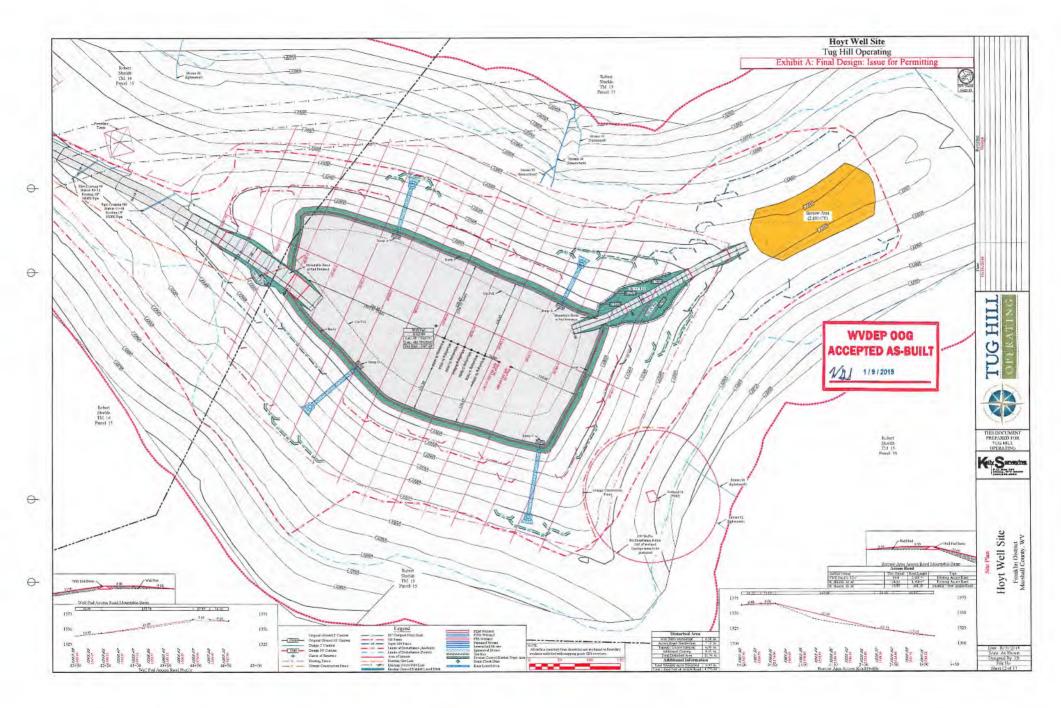

ary,<br>(Not Associated with Diesel Fuel)<br>Guar gum – CAS# 009000-30-0                                                                                                         |
| FRW-18        |                                     | Friction Reducer | Hydrotreated light distillate<br>CAS# 064742-47-8                                                                                                                                                                     |
| Scaletrol     |                                     | Scale Inhibitor  | Ethylene glycol – CAS# 000107-21-1<br>Diethylene glycol – CAS# 000111-46-6                                                                                                                                            |

Office of Oil and Gas

DEC 20 2018