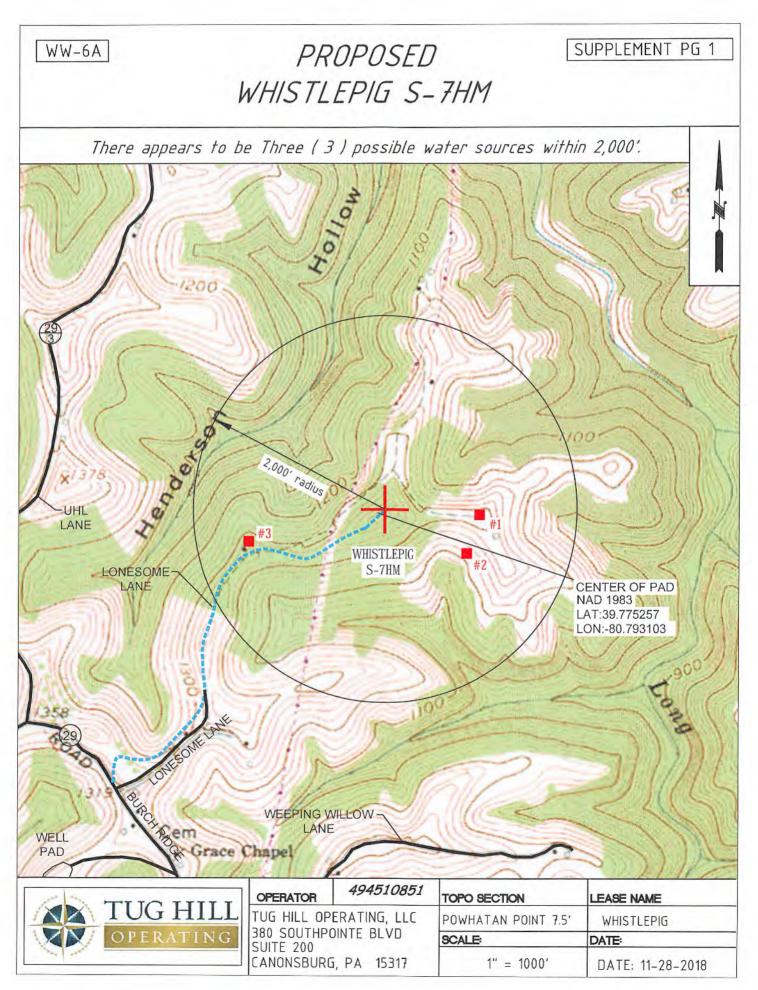

#### Permit well - Whistlepig S-7HM

Wells within 500 Buffer Note: Well spots depicted on Area of Review map (page 3) are derived from State held coordinates. The spots may differ from those depicted on the Well Plat because the Plat locations represent actual field surveyed locations. Please refer to the Plat for surveyed well spots