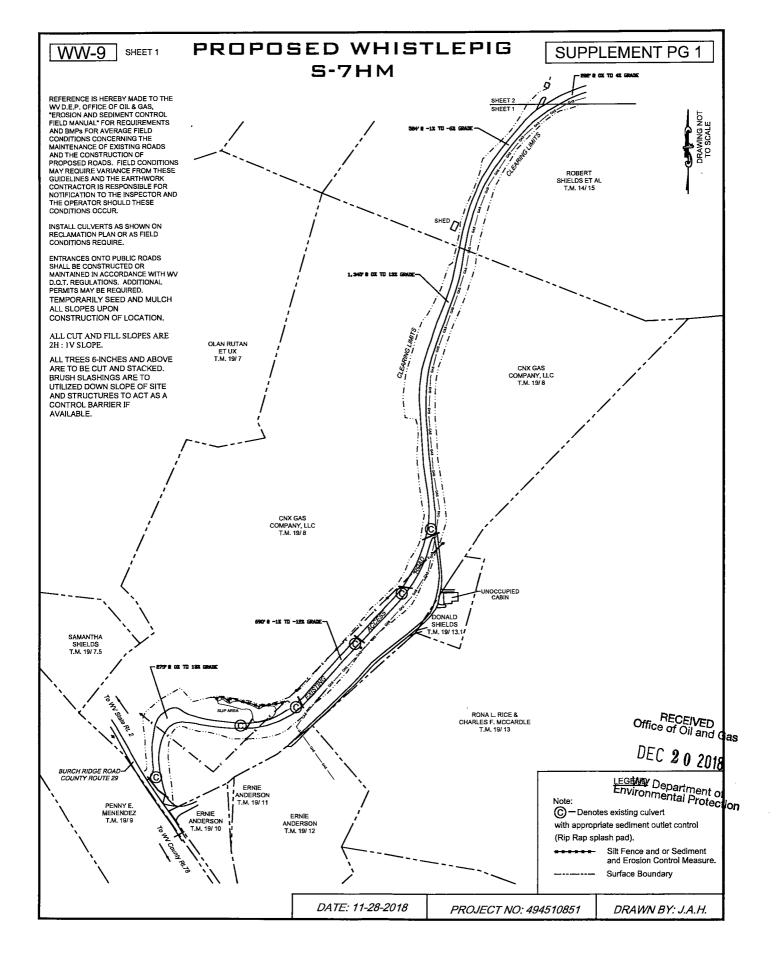

#### Permit well - Whistlepig S-7HM

Wells within 500 Buffer Note: Well spots depicted on Area of Review map (page 3) are derived from State held coordinates. The spots may differ from those depicted on the Well Plat because the Plat locations represent actual field surveyed locations. Please refer to the Plat for surveyed well spots