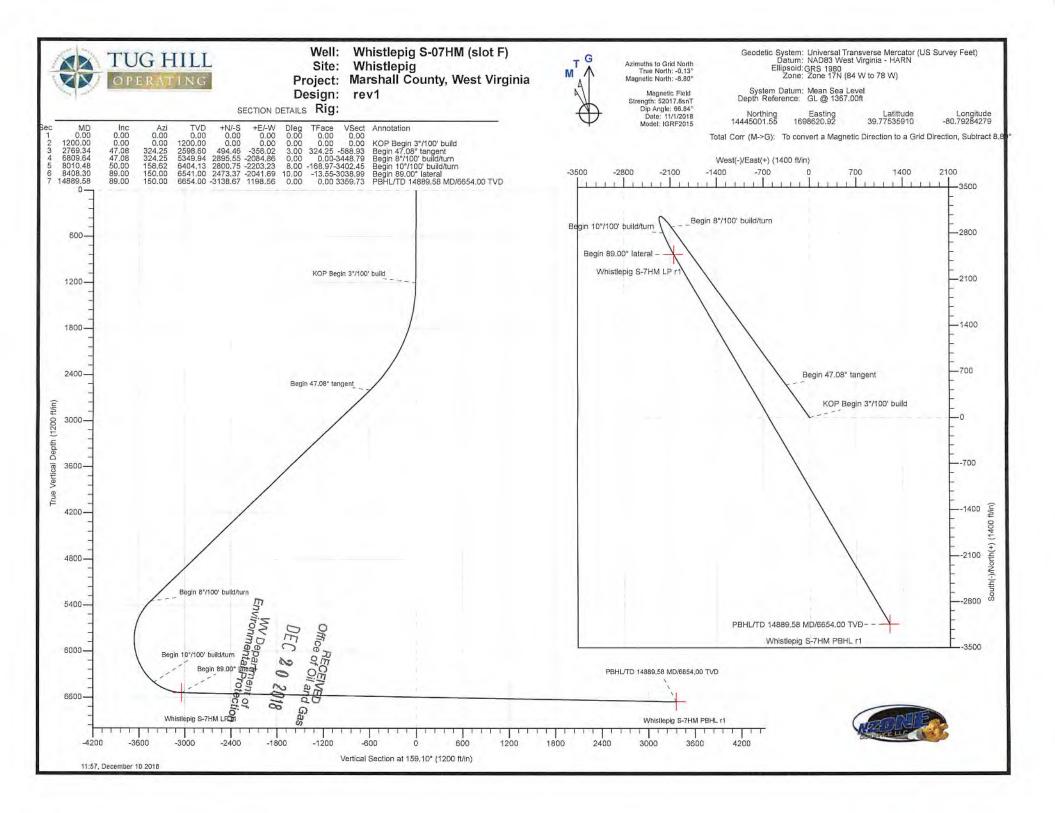

Operator's Well Number: WHISTLEPIG S-7HM Farm Name: ROBERT L. & REBECCA SHI U.S. WELL NUMBER: 47-051-02161-00-00 Horizontal 6A New Drill Date Issued: 2/8/2019

Promoting a healthy environment.

API Number: 4705102161 02/15/2019