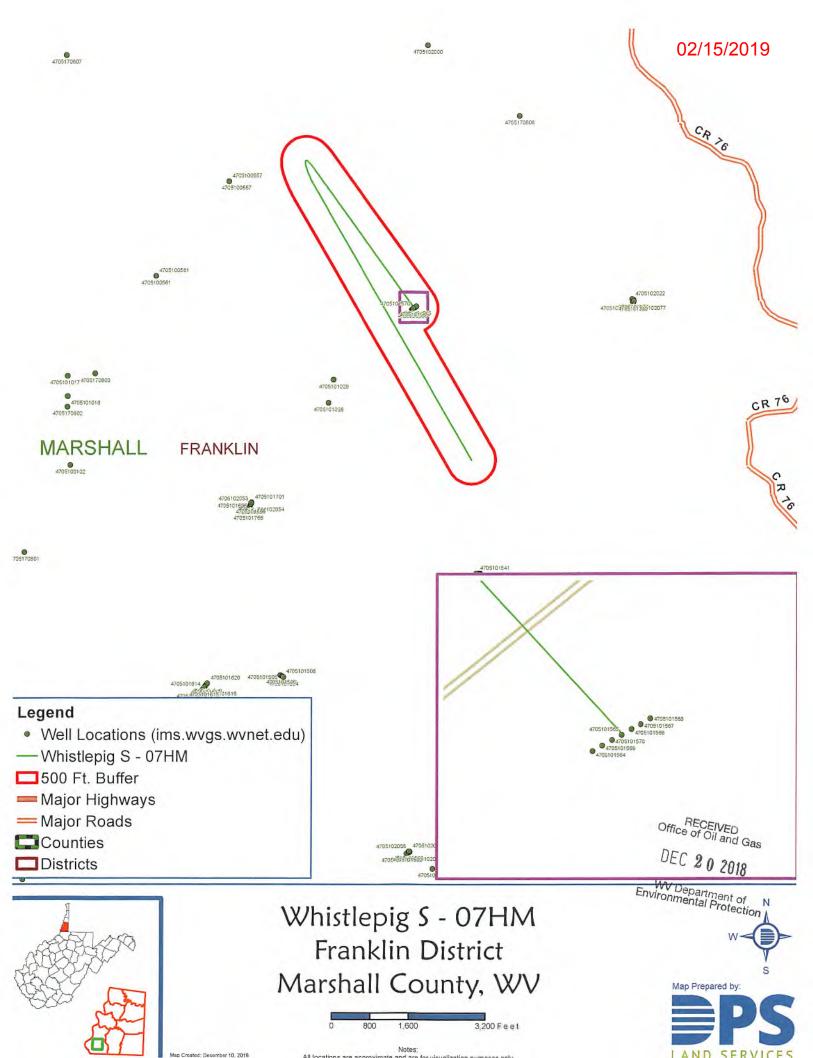

#### Permit well - Whistlepig S-7HM

Wells within 500 Buffer Note: Well spots depicted on Area of Review map (page 3) are derived from State held coordinates. The spots may differ from those depicted on the Well Plat because the Plat locations represent actual field surveyed locations. Please refer to the Plat for surveyed well spots

| API Number | Operator Name      | Total Depth              | Perforated<br>Fms | Producing zones not<br>perforated | Is this well "known or<br>reasonably expected to<br>penetrate a depth that could<br>be within the range of<br>Fracture propagation"? 1000'<br>is max limit lowold assign to<br>wells that might be within in<br>range of fracture propagation | Comments                                                                                                                                                            |
|------------|--------------------|--------------------------|-------------------|-----------------------------------|-----------------------------------------------------------------------------------------------------------------------------------------------------------------------------------------------------------------------------------------------|---------------------------------------------------------------------------------------------------------------------------------------------------------------------|
| 4705101568 | Tug Hill Operating | 11,932' MD<br>6,601 TVD  | Marcellus         | None                              | Yes, existing Marcellus<br>producer. Proper casing and<br>cement should prevent<br>migration of fluids from new<br>wellbore to existing wellbore                                                                                              | Producing Marcellus horizontal<br>well. A field survey was conducted<br>to locate this well and it was foun<br>producing at the location shown o<br>the well plat.  |
| 4705101567 | Tug Hill Operating | 11,852' MD<br>6,603' TVD | Marcellus         | None                              | Yes, existing Marcellus<br>producer. Proper casing and<br>cement should prevent<br>migration of fluids from new<br>wellbore to existing wellbore                                                                                              | Producing Marcellus horizontal<br>well. A field survey was conducted<br>to locate this well and it was found<br>producing at the location shown o<br>the well plat. |
|            |                    |                          |                   |                                   |                                                                                                                                                                                                                                               |                                                                                                                                                                     |
|            |                    |                          |                   |                                   |                                                                                                                                                                                                                                               |                                                                                                                                                                     |
|            |                    |                          |                   |                                   |                                                                                                                                                                                                                                               | Page 2 of                                                                                                                                                           |