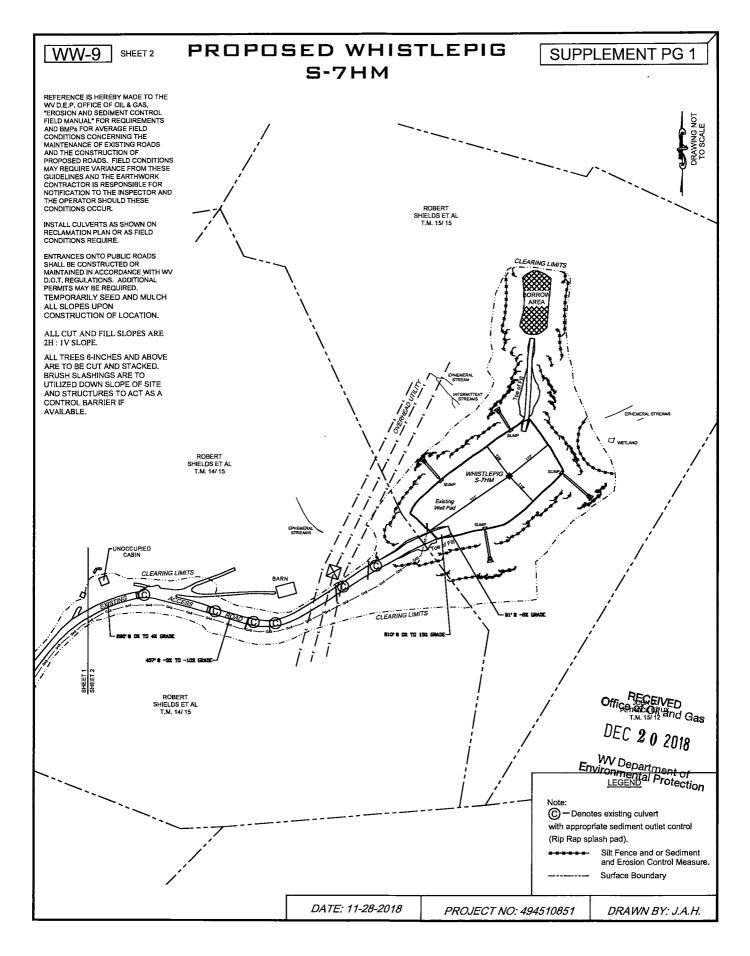

#### Permit well - Whistlepig S-7HM

Wells within 500 Buffer Note: Well spots depicted on Area of Review map (page 3) are derived from State held coordinates. The spots may differ from those depicted on the Well Plat because the Plat locations represent actual field surveyed locations. Please refer to the Plat for surveyed well spots