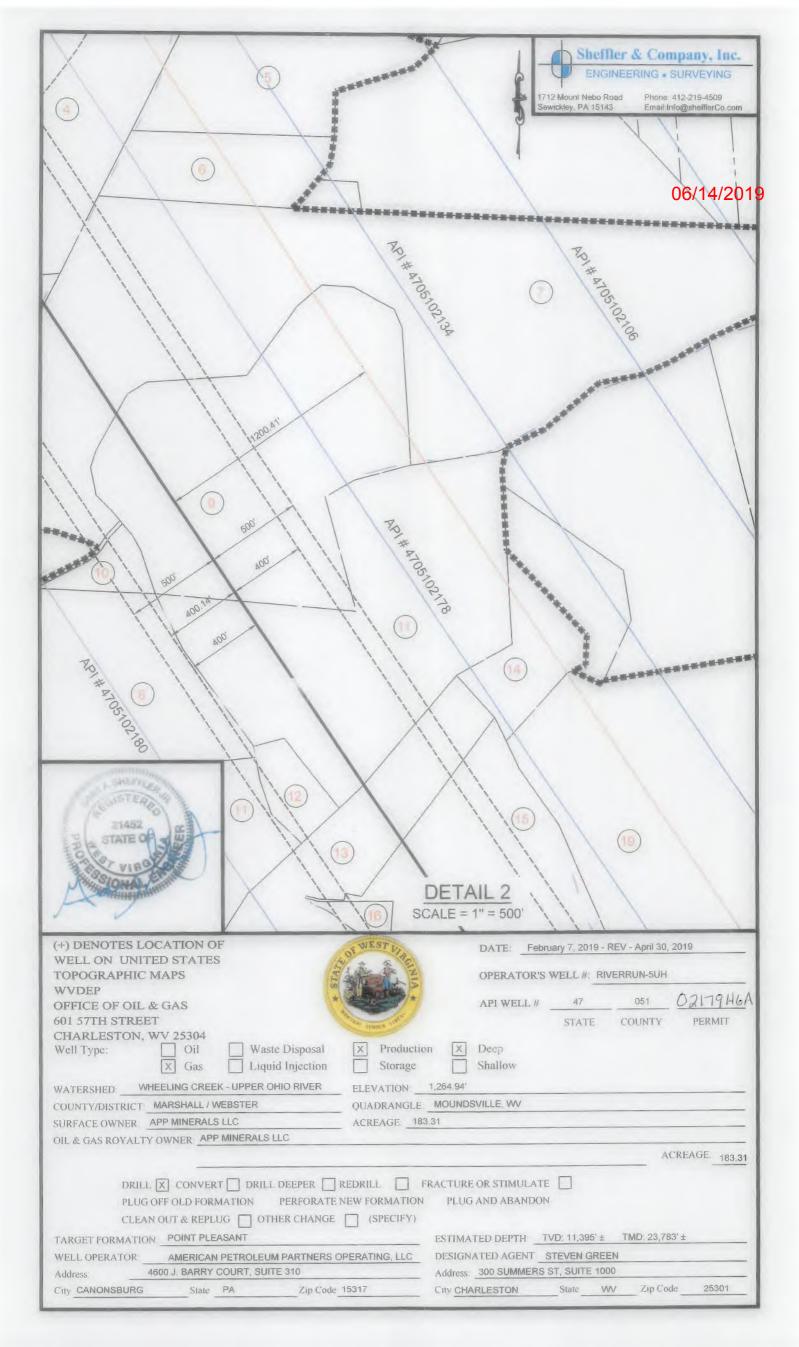

SURFACE OWNERS; BOCK, THOMAS A, ET UX., AS JOINT TENANTS WITH RIGHT OF SURVIVORSHIP

MINERAL OWNERS: BRENT E, CAIN, DAVID S, CAIN, HERMAN D, LANTZ, THOMAS A, & PAMELA L, BOCK, THOMAS D, CAIN Sheffler & Company, Inc. ENGINEERING • SURVEYING

1712 Mount Nebo Road Sewickley, PA 15143

Phone: 412-219-4509 Email Info@shefflerCo.com

TAX MAP NO. 15-0007-0022-0001-0000 ASSESSED ACREAGE: 3.00 ACRES

SURFACE OWNERS: 06/14/2019 BURKLE, GERALD E., ET A. 06/14/2019

MINERAL OWNERS: DAVID SCOTT CAIN BRENT EUGENE CAIN THOMAS DEAN CAIN

TAX MAP NO 15-0007-0023-0003-0000 ASSESSED ACREAGE: 17.02 ACRES

> SURFACE OWNERS: HASLAM, LORRAINE

MINERAL OWNERS: LORRAINE HASLAM

TAX MAP NO. 15-0007-0024-0000-0000 ASSESSED ACREAGE: 57.64 ACRES

SURFACE OWNERS: ISKCON NEW MATHURA VRINDABAN, INC.

> MINERAL OWNERS: ISKON NEW VRINDABAN, INC

O TAX MAP NO. 15-0007-0023-0000-0000 ASSESSED ACREAGE: 19.61 ACRES

SURFACE OWNERS: HASLAM, LORRAINE, ET AL., AS JOINT TENANTS WITH RIGHT OF SURVIVORSHIP

> MINERAL OWNERS: LORRAINE & SRI HASLAM

C TAX MAP NO. 15-0007-0023-0002-0000 ASSESSED ACREAGE: 1.18 ACRES

> SURFACE OWNERS: HASLAM, LORRAINE, ET AL.

MINERAL OWNERS: LORRAINE & SRI HASLAM

C TAX MAP NO. 15-0007-0027-0000-0000 ASSESSED ACREAGE: 76.34 ACRES

SURFACE OWNERS: COFFIELD, WILLIAM E., ET UX. AS JOINT TENANTS WITH RIGHT OF SURVIVORSHIP

MINERAL OWNERS: WILLIAM E COFFIELD AND BRENDA K. COFFIELD

| (+) DENOTES LOCATION OF<br>WELL ON UNITED STATES<br>TOPOGRAPHIC MAPS            | DI WEST LURGE                            | DATE:February 7, 2019 - REV - April 30, 2019<br>OPERATOR'S WELL #: RIVERRUN-5UH |               |              |               |  |  |
|---------------------------------------------------------------------------------|------------------------------------------|---------------------------------------------------------------------------------|---------------|--------------|---------------|--|--|
| WVDEP<br>OFFICE OF OIL & GAS                                                    |                                          | API WELL #                                                                      | 47            | 051          | 02179H6A      |  |  |
| 601 57TH STREET                                                                 | State Harry St.                          |                                                                                 | STATE         | COUNTY       | PERMIT        |  |  |
| CHARLESTON, WV 25304<br>Well Type: Oil Waste Disposal<br>X Gas Liquid Injection | X Production X<br>Storage                | Deep<br>Shallow                                                                 |               |              |               |  |  |
| WATERSHED WHEELING CREEK - UPPER OHIO RIVER                                     | ELEVATION 1,264.94                       |                                                                                 |               |              |               |  |  |
| COUNTY/DISTRICT MARSHALL / WEBSTER                                              | QUADRANGLE MOUNE                         | SVILLE, WV                                                                      |               |              |               |  |  |
| SURFACE OWNER APP MINERALS LLC                                                  | ACREAGE 183.31                           |                                                                                 |               |              |               |  |  |
| OIL & GAS ROYALTY OWNER APP MINERALS LLC                                        |                                          |                                                                                 |               |              |               |  |  |
|                                                                                 |                                          |                                                                                 |               | A            | CREAGE 183.31 |  |  |
| CLEAN OUT & REPLUG OTHER CHANGE<br>TARGET FORMATION POINT PLEASANT              | NEW FORMATION PLUE<br>(SPECIFY)<br>ESTIM | G AND ABANDON                                                                   | VD: 11,395' ± |              | 33' ±         |  |  |
| WELL OPERATOR AMERICAN PETROLEUM PARTNERS C                                     |                                          | NATED AGENT _ S<br>300 SUMMERS                                                  |               |              |               |  |  |
| Address 4600 J. BARRY COURT, SUITE 310                                          |                                          | ARLESTON                                                                        |               | W Zip Co     | de 25301      |  |  |
| City CANONSBURG State PA Zip Code                                               | City CH                                  | ARLESTON                                                                        | V             | and which co |               |  |  |

C TAX MAP NO. 15-0007-0026-0002-000 ASSESSED ACREAGE: 6.75 ACRES

> SURFACE OWNERS: RICE, STEVEN T, ET UX.

MINERAL OWNERS: STEVEN T. & TAMMIE R. RICE

C TAX MAP NO. 15-0007-0024-0001-0000 ASSESSED ACREAGE: 56.78 ACRES

SURFACE OWNERS: ECO-VRINDABAN, INC., D/B/A GORAKSHYA-SEVA AND ENVIRONMENTAL EDUCATION TRUST OF AMERICA, INC.

MINERAL OWNERS: ECO-VRINDABAN, INC., D/B/A GORAKSHYA-SEVA AND ENVIRONMENTAL EDUCATION TRUST OF AMERICA, INC..

> O TAX MAP NO. 15-0007-0025-0000-000 ASSESSED ACREAGE: 10 ACRES

SURFACE OWNERS: COFFIELD, WILLIAM E., ET UX.

MINERAL OWNERS: BETTY GENEVA COFFIELD. WILIAM E. & BRENDA K. COFFIELD

O TAX MAP NO. 15-0006-0016-0000-0000 ASSESSED ACREAGE: 77.4 ACRES

SURFACE OWNERS: COFFIELD, WILLIAM E., ET UX.

MINERAL OWNERS: BETTY GENEVA COFFIELD, WILLIAM E, & BRENDA K. COFFIELD

O TAX MAP NO. 15-0007-0026-0001-0000 ASSESSED ACREAGE: 1.58 ACRES

> SURFACE OWNERS: RICE, STEVEN T, ET UX

MINERAL OWNERS: JENNIFER L. RICE

C TAX MAP NO. 15-0007-0030-0000-0000 ASSESSED ACREAGE: 40.00 ACRES

SURFACE OWNERS

MINERAL OWNERS: DAVID SCHRACK TAX MAP NO. 15-0007-0026-0000-0000 ASSESSED ACREAGE: 81.67 ACRES

SURFACE OWNERS: COFFIELD, BETTY GENEVA

MINERAL OWNERS: BETTY GENEVA COFFIELD, DEBRA & PAUL HOLDREN, JUDITH LAWHEAD, KIMBER LEE LAWHEAD

O TAX MAP NO. 15-0009-0001-0000-0000 ASSESSED ACREAGE: 44.00 ACRES

SURFACE OWNERS: SCHRACK, TROY D. & SHERRY L.