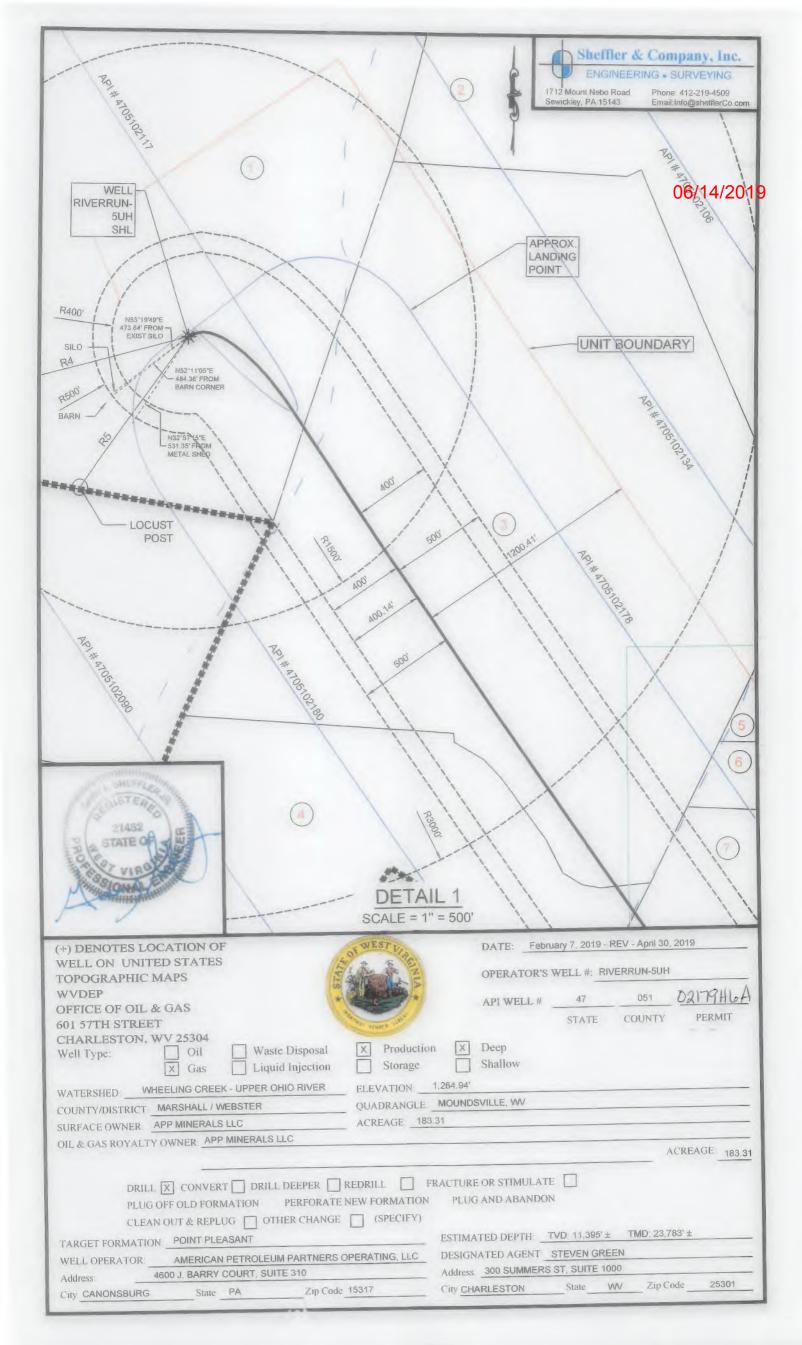

TAX MAP NO. 15-0002-0016-0000-0000 ASSESSED ACREAGE: 183.31 ACRES

> SURFACE OWNERS: APP MINERAL, LLC

MINERAL OWNERS

O TAX MAP NO. 15-0002-0000-0000 ASSESSED ACREAGE: 132.77 ACRES

> SURFACE OWNERS: ISKCON NEW MATHURA VRINDABAN

> > MINERAL OWNERS: AMP FUND III, LP

TAX MAP NO. 15-0002-0015-0000-0000 ASSESSED ACREAGE: 171.32 ACRES

SURFACE OWNERS: HARRY B. SNYDER AND ELIZABETH JANE SNYDER. TRUSTEES OF THE SNYDER FAMILY TRUST. DATED DECEMBER 17, 2014

MINERAL OWNERS: HARRY B. SNYDER AND ELIZABETH JANE SNYDER. TRUSTEES OF THE SNYDER FAMILY TRUST. DATED DECEMBER 17, 2014

TAX MAP NO. 15-0002-0014-0000-0000 ASSESSED ACREAGE: 126.12 ACRES

SURFACE OWNERS: HARRY B. SNYDER AND ELIZABETH JANE SNYDER, TRUSTEES OF THE SNYDER FAMILY TRUST, DATED DECEMBER 17, 2014

MINERAL OWNERS: HARRY B. SNYDER AND ELIZABETH JANE SNYDER, TRUSTEES OF THE SNYDER FAMILY TRUST, DATED DECEMBER 17, 2014

C TAX MAP NO. 15-0002-0008-0000-0000 ASSESSED ACREAGE: 19.22 ACRES

SURFACE OWNERS: ONE WORLD ONE FAMILY NOW, INC.

MINERAL OWNERS: ONE WORLD ONE FAMILY NOW, INC.

O TAX MAP NO. 15-0002-0009-0000-0000 ASSESSED ACREAGE: 8.74 ACRES

SURFACE OWNERS: MAHATME, HIRA (A/K/A HIRA MAHATME-HARRIS)

> MINERAL OWNERS: MAHATME, HIRA

O TAX MAP NO. 15-0002-0013-0000-0000 ASSESSED ACREAGE: 94.04 ACRES

> SURFACE OWNERS: BOCK, JEFFERY T

MINERAL OWNERS: JEFFREY T. BOCK, SALLY A. HUNTER-BOCK

C TAX MAP NO. 15-0007-0021-0000-0000 ASSESSED ACREAGE: 59.80 ACRES

SURFACE OWNERS: RIEDMAN, THOMAS MERLIN, ET UX.

MINERAL OWNERS: GARY W. STROPE AND RICKEE J. STROPE. TRUSTEES OF THE STROPE FAMILY TRUST DATED MARCH 29, 2017

O TAX MAP NO. 15-0002-0013-0001-0000 ASSESSED ACREAGE: 40.21 ACRES

SURFACE OWNERS: PARSONS, THOMAS EVERETT, SR.

MINERAL OWNERS: RESOURCE MINERALS HEADWATER I, LP

C TAX MAP NO. 15-0002-0019-0000-0000 ASSESSED ACREAGE: 1.73 ACRES

SURFACE OWNERS: RIEDMAN, THOMAS MERLIN, ET UX.

MINERAL OWNERS: GARY W. STROPE AND RICKEE J. STROPE. TRUSTEES OF THE STROPE FAMILY TRUST DATED MARCH 29, 2017

TAX MAP NO. 15-0002-0019-0000-0000 ASSESSED ACREAGE: 0.27 ACRES

SURFACE OWNERS: WEST VIRGINIA DEPARTMENT OF TRANSPORTATION, DIVISION OF HIGHWAYS

MINERAL OWNERS: WEST VIRGINIA DEPARTMENT OF TRANSPORTATION, DIVISION OF HIGHWAYS

O TAX MAP NO. 15-0007-0022-0000-0000 ASSESSED ACREAGE: 48.77 ACRES

SURFACE OWNERS; BOCK, THOMAS A, ET UX., AS JOINT TENANTS WITH RIGHT OF SURVIVORSHIP

MINERAL OWNERS: BRENT E, CAIN, DAVID S, CAIN, HERMAN D, LANTZ, THOMAS A, & PAMELA L, BOCK, THOMAS D, CAIN Sheffler & Company, Inc. ENGINEERING • SURVEYING

1712 Mount Nebo Road Sewickley, PA 15143

Phone: 412-219-4509 Email Info@shefflerCo.com

TAX MAP NO. 15-0007-0022-0001-0000 ASSESSED ACREAGE: 3.00 ACRES

SURFACE OWNERS: 06/14/2019 BURKLE, GERALD E., ET A. 06/14/2019

MINERAL OWNERS: DAVID SCOTT CAIN BRENT EUGENE CAIN THOMAS DEAN CAIN

TAX MAP NO 15-0007-0023-0003-0000 ASSESSED ACREAGE: 17.02 ACRES

> SURFACE OWNERS: HASLAM, LORRAINE

MINERAL OWNERS: LORRAINE HASLAM

TAX MAP NO. 15-0007-0024-0000-0000 ASSESSED ACREAGE: 57.64 ACRES

SURFACE OWNERS: ISKCON NEW MATHURA VRINDABAN, INC.

> MINERAL OWNERS: ISKON NEW VRINDABAN, INC

O TAX MAP NO. 15-0007-0023-0000-0000 ASSESSED ACREAGE: 19.61 ACRES

SURFACE OWNERS: HASLAM, LORRAINE, ET AL., AS JOINT TENANTS WITH RIGHT OF SURVIVORSHIP

> MINERAL OWNERS: LORRAINE & SRI HASLAM

C TAX MAP NO. 15-0007-0023-0002-0000 ASSESSED ACREAGE: 1.18 ACRES

> SURFACE OWNERS: HASLAM, LORRAINE, ET AL.

MINERAL OWNERS: LORRAINE & SRI HASLAM

C TAX MAP NO. 15-0007-0027-0000-0000 ASSESSED ACREAGE: 76.34 ACRES

SURFACE OWNERS: COFFIELD, WILLIAM E., ET UX. AS JOINT TENANTS WITH RIGHT OF SURVIVORSHIP

MINERAL OWNERS: WILLIAM E COFFIELD AND BRENDA K. COFFIELD

| (+) DENOTES LOCATION OF<br>WELL ON UNITED STATES<br>TOPOGRAPHIC MAPS            | DI WEST LURGE                            | DATE:February 7, 2019 - REV - April 30, 2019<br>OPERATOR'S WELL #: RIVERRUN-5UH |               |              |               |  |  |
|---------------------------------------------------------------------------------|------------------------------------------|---------------------------------------------------------------------------------|---------------|--------------|---------------|--|--|
| WVDEP<br>OFFICE OF OIL & GAS                                                    |                                          | API WELL #                                                                      | 47            | 051          | 02179H6A      |  |  |
| 601 57TH STREET                                                                 | State Harry St.                          |                                                                                 | STATE         | COUNTY       | PERMIT        |  |  |
| CHARLESTON, WV 25304<br>Well Type: Oil Waste Disposal<br>X Gas Liquid Injection | X Production X<br>Storage                | Deep<br>Shallow                                                                 |               |              |               |  |  |
| WATERSHED WHEELING CREEK - UPPER OHIO RIVER                                     | ELEVATION 1,264.94                       |                                                                                 |               |              |               |  |  |
| COUNTY/DISTRICT MARSHALL / WEBSTER                                              | QUADRANGLE MOUNE                         | SVILLE, WV                                                                      |               |              |               |  |  |
| SURFACE OWNER APP MINERALS LLC                                                  | ACREAGE 183.31                           |                                                                                 |               |              |               |  |  |
| OIL & GAS ROYALTY OWNER APP MINERALS LLC                                        |                                          |                                                                                 |               |              |               |  |  |
|                                                                                 |                                          |                                                                                 |               | A            | CREAGE 183.31 |  |  |
| CLEAN OUT & REPLUG OTHER CHANGE<br>TARGET FORMATION POINT PLEASANT              | NEW FORMATION PLUE<br>(SPECIFY)<br>ESTIM | G AND ABANDON                                                                   | VD: 11,395' ± |              | 33' ±         |  |  |
| WELL OPERATOR AMERICAN PETROLEUM PARTNERS C                                     |                                          | NATED AGENT _ S<br>300 SUMMERS                                                  |               |              |               |  |  |
| Address 4600 J. BARRY COURT, SUITE 310                                          |                                          | ARLESTON                                                                        |               | W Zip Co     | de 25301      |  |  |
| City CANONSBURG State PA Zip Code                                               | City CH                                  | ARLESTON                                                                        | V             | and which co |               |  |  |