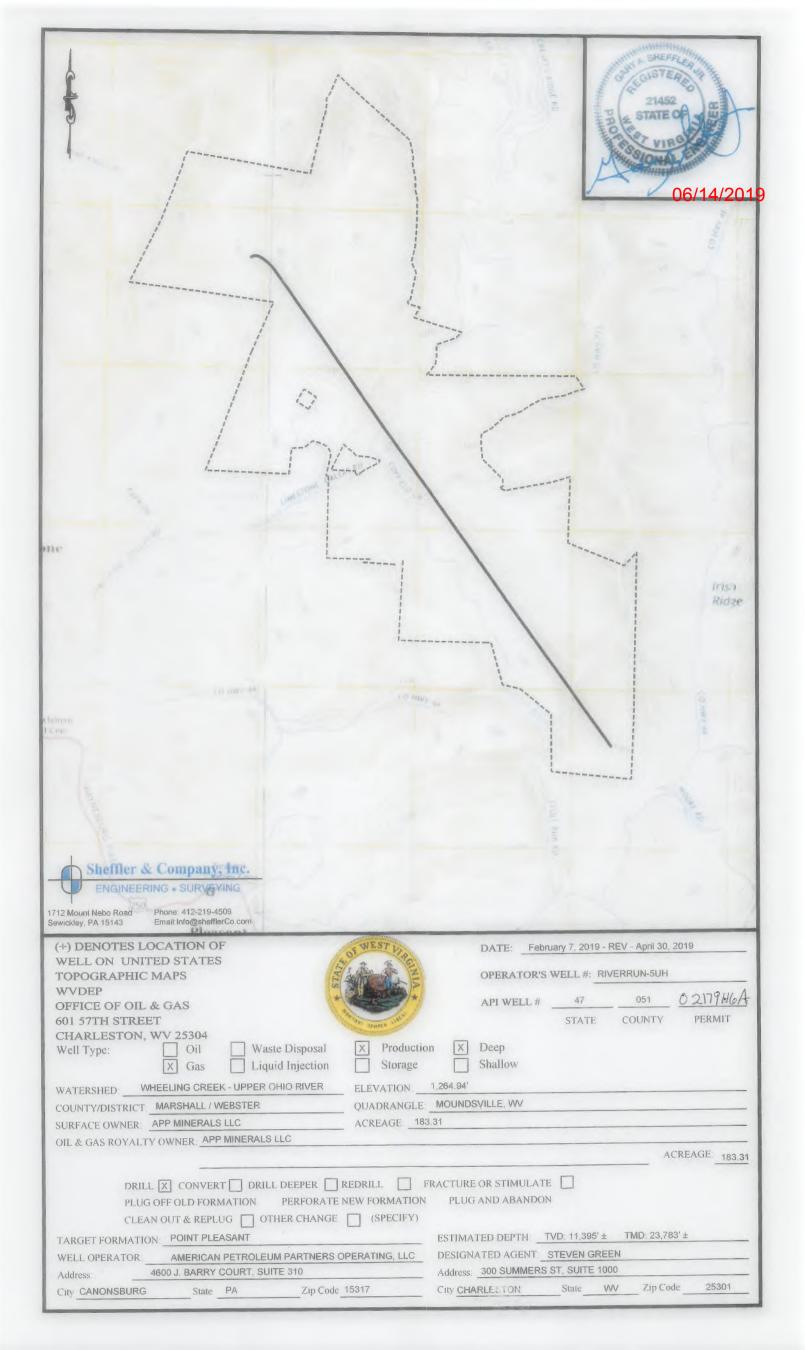

SURFACE OWNERS: COFFIELD, WILLIAM E., ET UX. AS JOINT TENANTS WITH RIGHT OF SURVIVORSHIP

MINERAL OWNERS: WILLIAM E COFFIELD AND BRENDA K. COFFIELD

| (+) DENOTES LOCATION OF<br>WELL ON UNITED STATES<br>TOPOGRAPHIC MAPS            | DI WEST LURGE                            | DATE:February 7, 2019 - REV - April 30, 2019<br>OPERATOR'S WELL #: RIVERRUN-5UH |               |              |               |  |  |
|---------------------------------------------------------------------------------|------------------------------------------|---------------------------------------------------------------------------------|---------------|--------------|---------------|--|--|
| WVDEP<br>OFFICE OF OIL & GAS                                                    |                                          | API WELL #                                                                      | 47            | 051          | 02179H6A      |  |  |
| 601 57TH STREET                                                                 | State Harry St.                          |                                                                                 | STATE         | COUNTY       | PERMIT        |  |  |
| CHARLESTON, WV 25304<br>Well Type: Oil Waste Disposal<br>X Gas Liquid Injection | X Production X<br>Storage                | Deep<br>Shallow                                                                 |               |              |               |  |  |
| WATERSHED WHEELING CREEK - UPPER OHIO RIVER                                     | ELEVATION 1,264.94                       |                                                                                 |               |              |               |  |  |
| COUNTY/DISTRICT MARSHALL / WEBSTER                                              | QUADRANGLE MOUNE                         | SVILLE, WV                                                                      |               |              |               |  |  |
| SURFACE OWNER APP MINERALS LLC                                                  | ACREAGE 183.31                           |                                                                                 |               |              |               |  |  |
| OIL & GAS ROYALTY OWNER APP MINERALS LLC                                        |                                          |                                                                                 |               |              |               |  |  |
|                                                                                 |                                          |                                                                                 |               | A            | CREAGE 183.31 |  |  |
| CLEAN OUT & REPLUG OTHER CHANGE<br>TARGET FORMATION POINT PLEASANT              | NEW FORMATION PLUE<br>(SPECIFY)<br>ESTIM | G AND ABANDON                                                                   | VD: 11,395' ± |              | 33' ±         |  |  |
| WELL OPERATOR AMERICAN PETROLEUM PARTNERS C                                     |                                          | NATED AGENT _ S<br>300 SUMMERS                                                  |               |              |               |  |  |
| Address 4600 J. BARRY COURT, SUITE 310                                          |                                          | ARLESTON                                                                        |               | W Zip Co     | de 25301      |  |  |
| City CANONSBURG State PA Zip Code                                               | City CH                                  | ARLESTON                                                                        | V             | and which co |               |  |  |

1712 Mount Nebo Road Sewickley, PA 15143 Phone: 412-219-4509 Email: Info@shefflerCo.com

06/14/2019

| (+) DENOTES LOCATION OF<br>WELL ON UNITED STATES                                               | OI WEST VIAC                                    | DATE: February 7, 2019 - REV - April 30, 2019<br>OPERATOR'S WELL #: RIVERRUN-5UH |                               |        |               |  |  |
|------------------------------------------------------------------------------------------------|-------------------------------------------------|----------------------------------------------------------------------------------|-------------------------------|--------|---------------|--|--|
| TOPOGRAPHIC MAPS                                                                               | The Area Part                                   |                                                                                  |                               |        |               |  |  |
| WVDEP<br>OFFICE OF OIL & GAS                                                                   |                                                 | API WELL #                                                                       | 47                            | 051    | 0217946A      |  |  |
| 601 57TH STREET                                                                                | Sanger Hants - Unice                            |                                                                                  | STATE                         | COUNTY | PERMIT        |  |  |
| CHARLESTON, WV 25304         Well Type:       Oil         X       Gas         Liquid Injection | X   Production     Image                        | Deep<br>Shallow                                                                  |                               |        |               |  |  |
| WATERSHED WHEELING CREEK - UPPER OHIO RIVER                                                    | ELEVATION:1,264.9                               |                                                                                  |                               |        |               |  |  |
| COUNTY/DISTRICT MARSHALL / WEBSTER                                                             | QUADRANGLE MOUNDSVILLE, WV                      |                                                                                  |                               |        |               |  |  |
| SURFACE OWNER APP MINERALS LLC                                                                 | ACREAGE:183.31                                  |                                                                                  |                               |        |               |  |  |
| OIL & GAS ROYALTY OWNER: APP MINERALS LLC                                                      |                                                 |                                                                                  |                               |        |               |  |  |
|                                                                                                |                                                 |                                                                                  |                               | A      | CREAGE 183.31 |  |  |
| CLEAN OUT & REPLUG D OTHER CHANGE                                                              | E NEW FORMATION PL                              | JRE OR STIMULATE<br>.UG AND ABANDON<br>MATED DEPTH:T                             | VD: 11,395' ±                 |        | 83' ±         |  |  |
| TARGET FORMATION POINT PLEASANT                                                                |                                                 |                                                                                  | DESIGNATED AGENT STEVEN GREEN |        |               |  |  |
| TARGET FORMATION POINT PLEASANT WELL OPERATOR. AMERICAN PETROLEUM PARTNERS                     | Of mild ( ) i i i i i i i i i i i i i i i i i i |                                                                                  |                               |        |               |  |  |
|                                                                                                | Of mild ( ) i i i i i i i i i i i i i i i i i i | GNATED AGENT _:<br>ess: _300 SUMMERS                                             |                               |        | ode 25301     |  |  |