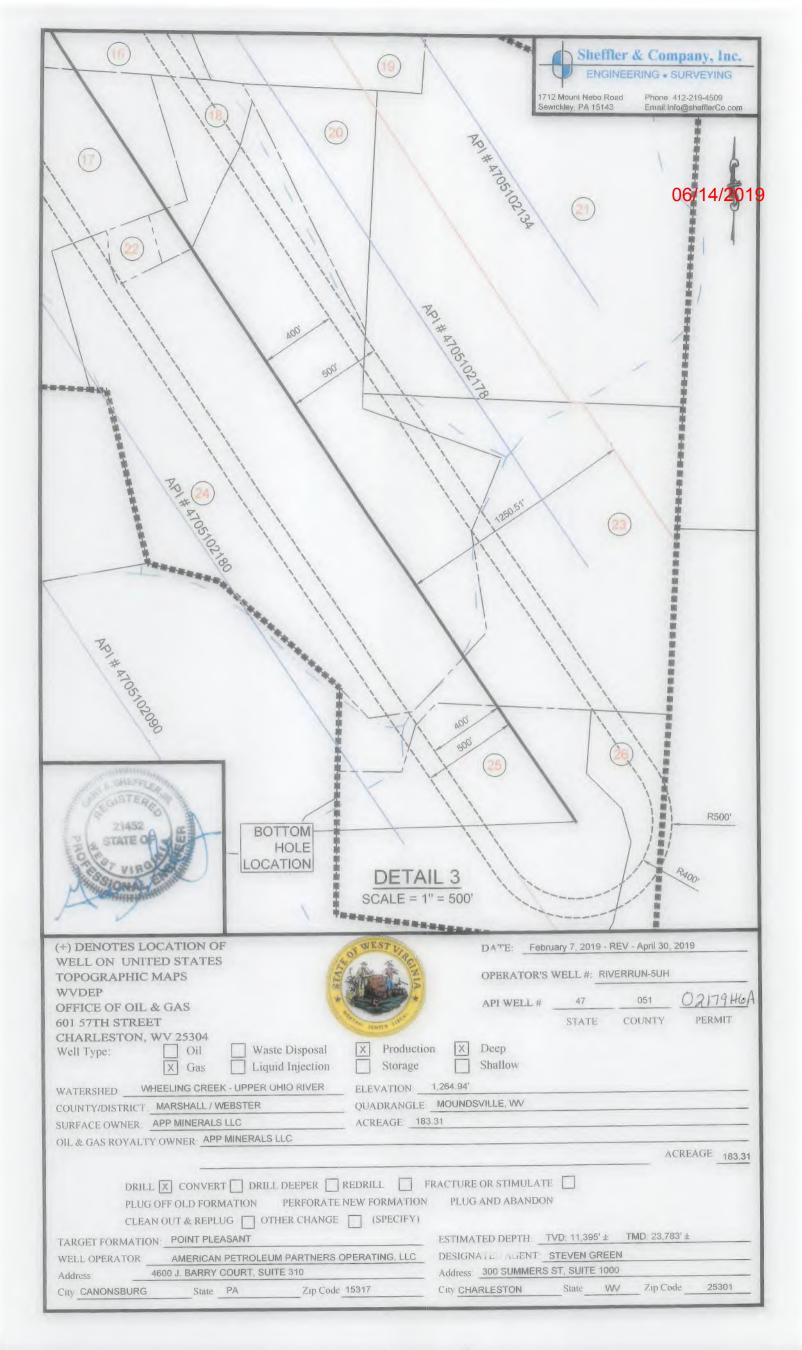

C TAX MAP NO. 15-0007-0026-0002-000 ASSESSED ACREAGE: 6.75 ACRES

> SURFACE OWNERS: RICE, STEVEN T, ET UX.

MINERAL OWNERS: STEVEN T. & TAMMIE R. RICE

C TAX MAP NO. 15-0007-0024-0001-0000 ASSESSED ACREAGE: 56.78 ACRES

SURFACE OWNERS: ECO-VRINDABAN, INC., D/B/A GORAKSHYA-SEVA AND ENVIRONMENTAL EDUCATION TRUST OF AMERICA, INC.

MINERAL OWNERS: ECO-VRINDABAN, INC., D/B/A GORAKSHYA-SEVA AND ENVIRONMENTAL EDUCATION TRUST OF AMERICA, INC..

> O TAX MAP NO. 15-0007-0025-0000-000 ASSESSED ACREAGE: 10 ACRES

SURFACE OWNERS: COFFIELD, WILLIAM E., ET UX.

MINERAL OWNERS: BETTY GENEVA COFFIELD. WILIAM E. & BRENDA K. COFFIELD

O TAX MAP NO. 15-0006-0016-0000-0000 ASSESSED ACREAGE: 77.4 ACRES

SURFACE OWNERS: COFFIELD, WILLIAM E., ET UX.

MINERAL OWNERS: BETTY GENEVA COFFIELD, WILLIAM E, & BRENDA K. COFFIELD

O TAX MAP NO. 15-0007-0026-0001-0000 ASSESSED ACREAGE: 1.58 ACRES

> SURFACE OWNERS: RICE, STEVEN T, ET UX

MINERAL OWNERS: JENNIFER L. RICE

C TAX MAP NO. 15-0007-0030-0000-0000 ASSESSED ACREAGE: 40.00 ACRES

SURFACE OWNERS

MINERAL OWNERS: DAVID SCHRACK TAX MAP NO. 15-0007-0026-0000-0000 ASSESSED ACREAGE: 81.67 ACRES

SURFACE OWNERS: COFFIELD, BETTY GENEVA

MINERAL OWNERS: BETTY GENEVA COFFIELD, DEBRA & PAUL HOLDREN, JUDITH LAWHEAD, KIMBER LEE LAWHEAD

O TAX MAP NO. 15-0009-0001-0000-0000 ASSESSED ACREAGE: 44.00 ACRES

SURFACE OWNERS: SCHRACK, TROY D. & SHERRY L.

MINERAL OWNERS: GARNET RUBY BUSH AND KENNETH R. BUSH, CO-TRUSTEES OF THE GARNETT BUSH FAMILY TRUST, DATED APRIL 16, 2018 BRENT M. BUSH, LAWRENCE L. GILMORE EILEEN GILMORE MERCADO AND ALBERT MERCADO

> TAX MAP NO. 15-0009-0001-0001-0000 ASSESSED ACREAGE: 7.74 ACRES

> > SURFACE OWNERS: SCHRACK, DAVID W.

MINERAL OWNERS: GARNET RUBY BUSH AND KENNETH R. BUSH. CO-TRUSTEES OF THE GARNETT BUSH FAMILY TRUST, DATED APRIL 16, 2018 BRENT M. BUSH. LAWRENCE L. GILMORE. EILEEN GILMORE MERCADO AND ALBERT MERCADO Sheffler & Company, Inc. ENGINEERING • SURVEYING