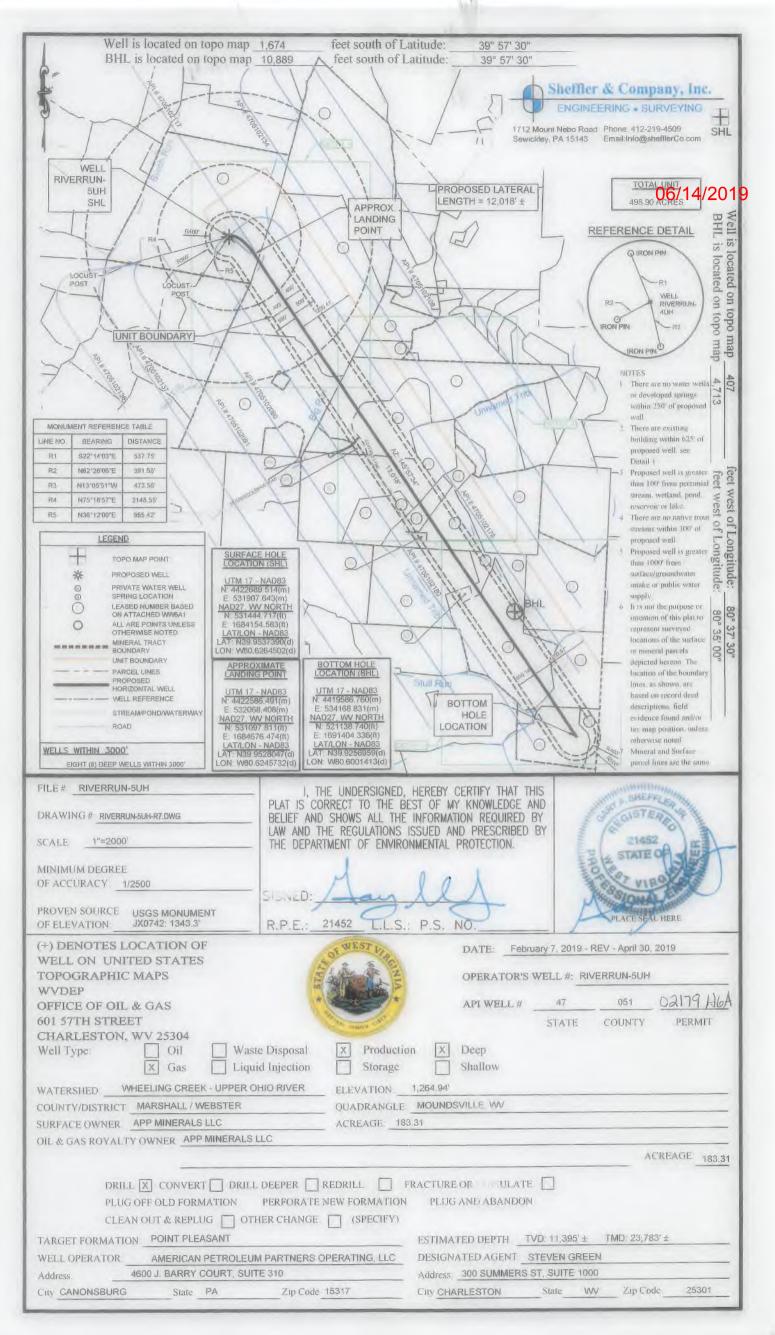

TAX MAP NO. 15-0002-0016-0000-0000 ASSESSED ACREAGE: 183.31 ACRES

> SURFACE OWNERS: APP MINERAL, LLC

MINERAL OWNERS

O TAX MAP NO. 15-0002-0000-0000 ASSESSED ACREAGE: 132.77 ACRES

> SURFACE OWNERS: ISKCON NEW MATHURA VRINDABAN

> > MINERAL OWNERS: AMP FUND III, LP

TAX MAP NO. 15-0002-0015-0000-0000 ASSESSED ACREAGE: 171.32 ACRES

SURFACE OWNERS: HARRY B. SNYDER AND ELIZABETH JANE SNYDER. TRUSTEES OF THE SNYDER FAMILY TRUST. DATED DECEMBER 17, 2014

MINERAL OWNERS: HARRY B. SNYDER AND ELIZABETH JANE SNYDER. TRUSTEES OF THE SNYDER FAMILY TRUST. DATED DECEMBER 17, 2014

TAX MAP NO. 15-0002-0014-0000-0000 ASSESSED ACREAGE: 126.12 ACRES

SURFACE OWNERS: HARRY B. SNYDER AND ELIZABETH JANE SNYDER, TRUSTEES OF THE SNYDER FAMILY TRUST, DATED DECEMBER 17, 2014

MINERAL OWNERS: HARRY B. SNYDER AND ELIZABETH JANE SNYDER, TRUSTEES OF THE SNYDER FAMILY TRUST, DATED DECEMBER 17, 2014

C TAX MAP NO. 15-0002-0008-0000-0000 ASSESSED ACREAGE: 19.22 ACRES

SURFACE OWNERS: ONE WORLD ONE FAMILY NOW, INC.

MINERAL OWNERS: ONE WORLD ONE FAMILY NOW, INC.

O TAX MAP NO. 15-0002-0009-0000-0000 ASSESSED ACREAGE: 8.74 ACRES

SURFACE OWNERS: MAHATME, HIRA (A/K/A HIRA MAHATME-HARRIS)

> MINERAL OWNERS: MAHATME, HIRA

O TAX MAP NO. 15-0002-0013-0000-0000 ASSESSED ACREAGE: 94.04 ACRES

> SURFACE OWNERS: BOCK, JEFFERY T

MINERAL OWNERS: JEFFREY T. BOCK, SALLY A. HUNTER-BOCK

C TAX MAP NO. 15-0007-0021-0000-0000 ASSESSED ACREAGE: 59.80 ACRES

SURFACE OWNERS: RIEDMAN, THOMAS MERLIN, ET UX.

MINERAL OWNERS: GARY W. STROPE AND RICKEE J. STROPE. TRUSTEES OF THE STROPE FAMILY TRUST DATED MARCH 29, 2017

O TAX MAP NO. 15-0002-0013-0001-0000 ASSESSED ACREAGE: 40.21 ACRES

SURFACE OWNERS: PARSONS, THOMAS EVERETT, SR.

MINERAL OWNERS: RESOURCE MINERALS HEADWATER I, LP

C TAX MAP NO. 15-0002-0019-0000-0000 ASSESSED ACREAGE: 1.73 ACRES

SURFACE OWNERS: RIEDMAN, THOMAS MERLIN, ET UX.

MINERAL OWNERS: GARY W. STROPE AND RICKEE J. STROPE. TRUSTEES OF THE STROPE FAMILY TRUST DATED MARCH 29, 2017

TAX MAP NO. 15-0002-0019-0000-0000 ASSESSED ACREAGE: 0.27 ACRES

SURFACE OWNERS: WEST VIRGINIA DEPARTMENT OF TRANSPORTATION, DIVISION OF HIGHWAYS

MINERAL OWNERS: WEST VIRGINIA DEPARTMENT OF TRANSPORTATION, DIVISION OF HIGHWAYS

O TAX MAP NO. 15-0007-0022-0000-0000 ASSESSED ACREAGE: 48.77 ACRES

SURFACE OWNERS; BOCK, THOMAS A, ET UX., AS JOINT TENANTS WITH RIGHT OF SURVIVORSHIP

MINERAL OWNERS: BRENT E, CAIN, DAVID S, CAIN, HERMAN D, LANTZ, THOMAS A, & PAMELA L, BOCK, THOMAS D, CAIN Sheffler & Company, Inc. ENGINEERING • SURVEYING

1712 Mount Nebo Road Sewickley, PA 15143

Phone: 412-219-4509 Email Info@shefflerCo.com

TAX MAP NO. 15-0007-0022-0001-0000 ASSESSED ACREAGE: 3.00 ACRES

SURFACE OWNERS: 06/14/2019 BURKLE, GERALD E., ET A. 06/14/2019

MINERAL OWNERS: DAVID SCOTT CAIN BRENT EUGENE CAIN THOMAS DEAN CAIN

TAX MAP NO 15-0007-0023-0003-0000 ASSESSED ACREAGE: 17.02 ACRES

> SURFACE OWNERS: HASLAM, LORRAINE

MINERAL OWNERS: LORRAINE HASLAM

TAX MAP NO. 15-0007-0024-0000-0000 ASSESSED ACREAGE: 57.64 ACRES

SURFACE OWNERS: ISKCON NEW MATHURA VRINDABAN, INC.

> MINERAL OWNERS: ISKON NEW VRINDABAN, INC

O TAX MAP NO. 15-0007-0023-0000-0000 ASSESSED ACREAGE: 19.61 ACRES

SURFACE OWNERS: HASLAM, LORRAINE, ET AL., AS JOINT TENANTS WITH RIGHT OF SURVIVORSHIP

> MINERAL OWNERS: LORRAINE & SRI HASLAM

C TAX MAP NO. 15-0007-0023-0002-0000 ASSESSED ACREAGE: 1.18 ACRES

> SURFACE OWNERS: HASLAM, LORRAINE, ET AL.

MINERAL OWNERS: LORRAINE & SRI HASLAM

C TAX MAP NO. 15-0007-0027-0000-0000 ASSESSED ACREAGE: 76.34 ACRES

SURFACE OWNERS: COFFIELD, WILLIAM E., ET UX. AS JOINT TENANTS WITH RIGHT OF SURVIVORSHIP

MINERAL OWNERS: WILLIAM E COFFIELD AND BRENDA K. COFFIELD

| (+) DENOTES LOCATION OF<br>WELL ON UNITED STATES<br>TOPOGRAPHIC MAPS            | DI WEST LURGE                            | DATE:February 7, 2019 - REV - April 30, 2019<br>OPERATOR'S WELL #: RIVERRUN-5UH |               |              |               |  |  |
|---------------------------------------------------------------------------------|------------------------------------------|---------------------------------------------------------------------------------|---------------|--------------|---------------|--|--|
| WVDEP<br>OFFICE OF OIL & GAS                                                    |                                          | API WELL #                                                                      | 47            | 051          | 02179H6A      |  |  |
| 601 57TH STREET                                                                 | State Harry St.                          |                                                                                 | STATE         | COUNTY       | PERMIT        |  |  |
| CHARLESTON, WV 25304<br>Well Type: Oil Waste Disposal<br>X Gas Liquid Injection | X Production X<br>Storage                | Deep<br>Shallow                                                                 |               |              |               |  |  |
| WATERSHED WHEELING CREEK - UPPER OHIO RIVER                                     | ELEVATION 1,264.94                       |                                                                                 |               |              |               |  |  |
| COUNTY/DISTRICT MARSHALL / WEBSTER                                              | QUADRANGLE MOUNE                         | SVILLE, WV                                                                      |               |              |               |  |  |
| SURFACE OWNER APP MINERALS LLC                                                  | ACREAGE 183.31                           |                                                                                 |               |              |               |  |  |
| OIL & GAS ROYALTY OWNER APP MINERALS LLC                                        |                                          |                                                                                 |               |              |               |  |  |
|                                                                                 |                                          |                                                                                 |               | A            | CREAGE 183.31 |  |  |
| CLEAN OUT & REPLUG OTHER CHANGE<br>TARGET FORMATION POINT PLEASANT              | NEW FORMATION PLUE<br>(SPECIFY)<br>ESTIM | G AND ABANDON                                                                   | VD: 11,395' ± |              | 33' ±         |  |  |
| WELL OPERATOR AMERICAN PETROLEUM PARTNERS C                                     |                                          | NATED AGENT _ S<br>300 SUMMERS                                                  |               |              |               |  |  |
| Address 4600 J. BARRY COURT, SUITE 310                                          |                                          | ARLESTON                                                                        |               | W Zip Co     | de 25301      |  |  |
| City CANONSBURG State PA Zip Code                                               | City CH                                  | ARLESTON                                                                        | V             | and which co |               |  |  |

C TAX MAP NO. 15-0007-0026-0002-000 ASSESSED ACREAGE: 6.75 ACRES

> SURFACE OWNERS: RICE, STEVEN T, ET UX.

MINERAL OWNERS: STEVEN T. & TAMMIE R. RICE

C TAX MAP NO. 15-0007-0024-0001-0000 ASSESSED ACREAGE: 56.78 ACRES

SURFACE OWNERS: ECO-VRINDABAN, INC., D/B/A GORAKSHYA-SEVA AND ENVIRONMENTAL EDUCATION TRUST OF AMERICA, INC.

MINERAL OWNERS: ECO-VRINDABAN, INC., D/B/A GORAKSHYA-SEVA AND ENVIRONMENTAL EDUCATION TRUST OF AMERICA, INC..

> O TAX MAP NO. 15-0007-0025-0000-000 ASSESSED ACREAGE: 10 ACRES

SURFACE OWNERS: COFFIELD, WILLIAM E., ET UX.

MINERAL OWNERS: BETTY GENEVA COFFIELD. WILIAM E. & BRENDA K. COFFIELD

O TAX MAP NO. 15-0006-0016-0000-0000 ASSESSED ACREAGE: 77.4 ACRES

SURFACE OWNERS: COFFIELD, WILLIAM E., ET UX.

MINERAL OWNERS: BETTY GENEVA COFFIELD, WILLIAM E, & BRENDA K. COFFIELD

O TAX MAP NO. 15-0007-0026-0001-0000 ASSESSED ACREAGE: 1.58 ACRES

> SURFACE OWNERS: RICE, STEVEN T, ET UX

MINERAL OWNERS: JENNIFER L. RICE

C TAX MAP NO. 15-0007-0030-0000-0000 ASSESSED ACREAGE: 40.00 ACRES

SURFACE OWNERS

MINERAL OWNERS: DAVID SCHRACK TAX MAP NO. 15-0007-0026-0000-0000 ASSESSED ACREAGE: 81.67 ACRES

SURFACE OWNERS: COFFIELD, BETTY GENEVA

MINERAL OWNERS: BETTY GENEVA COFFIELD, DEBRA & PAUL HOLDREN, JUDITH LAWHEAD, KIMBER LEE LAWHEAD

O TAX MAP NO. 15-0009-0001-0000-0000 ASSESSED ACREAGE: 44.00 ACRES

SURFACE OWNERS: SCHRACK, TROY D. & SHERRY L.

MINERAL OWNERS: GARNET RUBY BUSH AND KENNETH R. BUSH, CO-TRUSTEES OF THE GARNETT BUSH FAMILY TRUST, DATED APRIL 16, 2018 BRENT M. BUSH, LAWRENCE L. GILMORE EILEEN GILMORE MERCADO AND ALBERT MERCADO

> TAX MAP NO. 15-0009-0001-0001-0000 ASSESSED ACREAGE: 7.74 ACRES

> > SURFACE OWNERS: SCHRACK, DAVID W.

MINERAL OWNERS: GARNET RUBY BUSH AND KENNETH R. BUSH. CO-TRUSTEES OF THE GARNETT BUSH FAMILY TRUST, DATED APRIL 16, 2018 BRENT M. BUSH. LAWRENCE L. GILMORE. EILEEN GILMORE MERCADO AND ALBERT MERCADO Sheffler & Company, Inc. ENGINEERING • SURVEYING