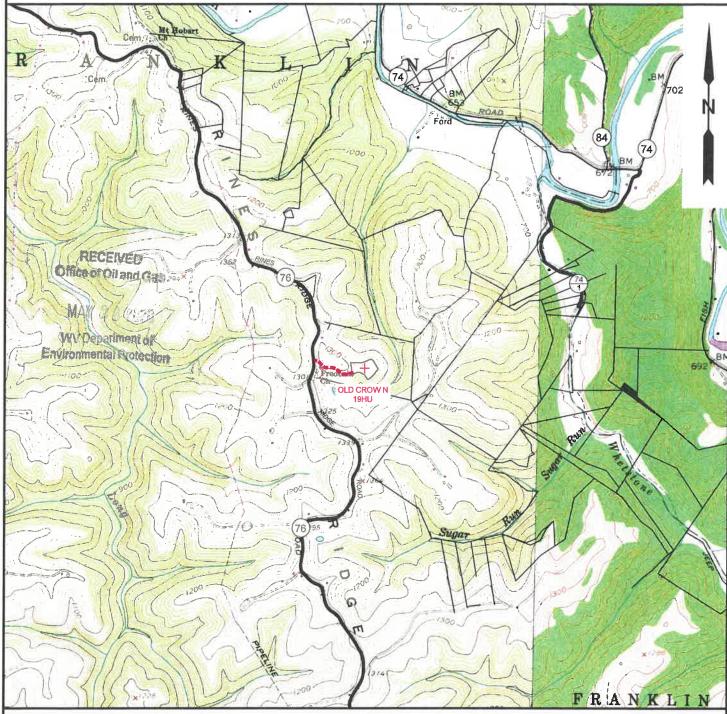

Friday, June 5, 2020 WELL WORK PLUGGING PERMIT Horizontal 6A Plugging

TUG HILL OPERATING, LLC 380 SOUTHPOINTE BLVD

CANONSBURG, PA 15317

Re: Permit approval for OLD CROW N-19HU 47-051-02190-00-00

This well work permit is evidence of permission granted to perform the specified well work at the location described on the attached pages and located on the attached plat, subject to the provisions of Chapter 22 of the West Virginia Code of 1931, as amended, and all rules and regulations promulgated thereunder, and to any additional specific conditions and provisions outlined in the pages attached hereto. Notification shall be given by the operator to the Oil and Gas Inspector at least 24 hours prior to the construction of roads, locations, and/or pits for any permitted work. In addition, the well operator shall notify the same inspector 24 hours before any actual well work is commenced and prior to running and cementing casing. Spills or emergency discharges must be promptly reported by the operator to 1-800-642-3074 and to the Oil and Gas Inspector.

Operator's Well Number: OLD CROW N-19HU

Farm Name: DONNA VIVIAN YOHO (TOP)

U.S. WELL NUMBER: 47-051-02190-00-00

Horizontal 6A Plugging Date Issued: 6/5/2020

Promoting a healthy environment.

# State of West Virginia Department of Environmental Protection - Office of Oil and Gas Well Operator's Report of Well Work

| API           | <u>47</u> <u>051 021</u>        | 190 <sub>County</sub> Marsha      | all Di                       | strict Frank                  | din             |                  |
|---------------|---------------------------------|-----------------------------------|------------------------------|-------------------------------|-----------------|------------------|
| Quad          | Powhatan Point 7.5              |                                   |                              |                               | ne              |                  |
| Farm 1        | <sub>name</sub> Donna Vivian Y  | oho (TOD) Gary Lance Yo           |                              | ell Number                    | Old Crow N      | -19HU            |
| Opera         | tor (as registered with the     | ne OOG) Tug Hill Operating        | g, LLC                       |                               |                 |                  |
| Addre         | SS380 Southpointe Boulev        | rard, Plaza II, Suite 200 City Ca | nonsburg                     | State PA                      | Z               | p_15317          |
| As Dr         | illed location NAD 8:<br>Top ho | ole Northing 4,403,187.65         | ed plat, profile view, and c | leviation sur<br>g_520,295.26 | vey             |                  |
|               | Landing Point of Cur            | 0                                 |                              | 521,016.3                     |                 |                  |
|               | Bottom Ho                       | ole Northing <u>4,407,352.2</u>   | Easting                      | 518,893.6                     |                 |                  |
| Elevat        | ion (ft) 1264.99'               | _ GL Type of Well                 | □New ■ Existing              | Type of R                     | eport □Interi   | n <b>≜</b> Final |
| Permi         | t Type   Deviated               | □ Horizontal ■ Horizo             | ntal 6A                      | Depth Ty                      | pe 🗆 Dee        | p □ Shallow      |
| Туре          | of Operation   Conver           | t □ Deepen ■ Drill                | □ Plug Back □ Redrilli       | ng □ Rev                      | vork 🗆 Stim     | ulate            |
| Well          | Type □ Brine Disposal           | □ CBM ■ Gas □ Oil □ Se            | condary Recovery   Solu      | ition Mining                  | □ Storage □     | Other            |
|               |                                 | e □ Multiple Fluids Prod<br>otary | uced □Brine □Gas             | □ NGL □                       | Oil 🗆 Other     |                  |
| Produc<br>Mud | g Media Surface hole ction hole |                                   |                              | e <b>■</b> Air ī              | □ Mud □ Fres    | sh Water □ Brine |
|               | ermit issued7/18/               |                                   |                              |                               | illing ceased _ |                  |
|               | ompletion activities beg        |                                   | _ Date completion activit    |                               | n/a             |                  |
| Verba         | l plugging (Y/N)                | Nate permission grante            | ed                           | Granted by                    |                 |                  |
| Please        | note: Operator is requi         | ired to submit a plugging appli   | cation within 5 days of ver  | bal permissio                 | on to plug      |                  |
| Freshy        | water depth(s) ft               | 886'                              | Open mine(s) (Y/N) dep       | oths                          | n               |                  |
|               | ater depth(s) ft                | 2,167'                            | Void(s) encountered (Y/      |                               |                 | n                |
|               |                                 | - 788'; Pittsburgh - 880'         | Cavern(s) encountered (      | · · -                         |                 | n                |
|               | being mined in area (Y          |                                   | ( )                          | , <u>F</u>                    |                 |                  |
|               |                                 | ,                                 |                              |                               | Re              | viewed by:       |