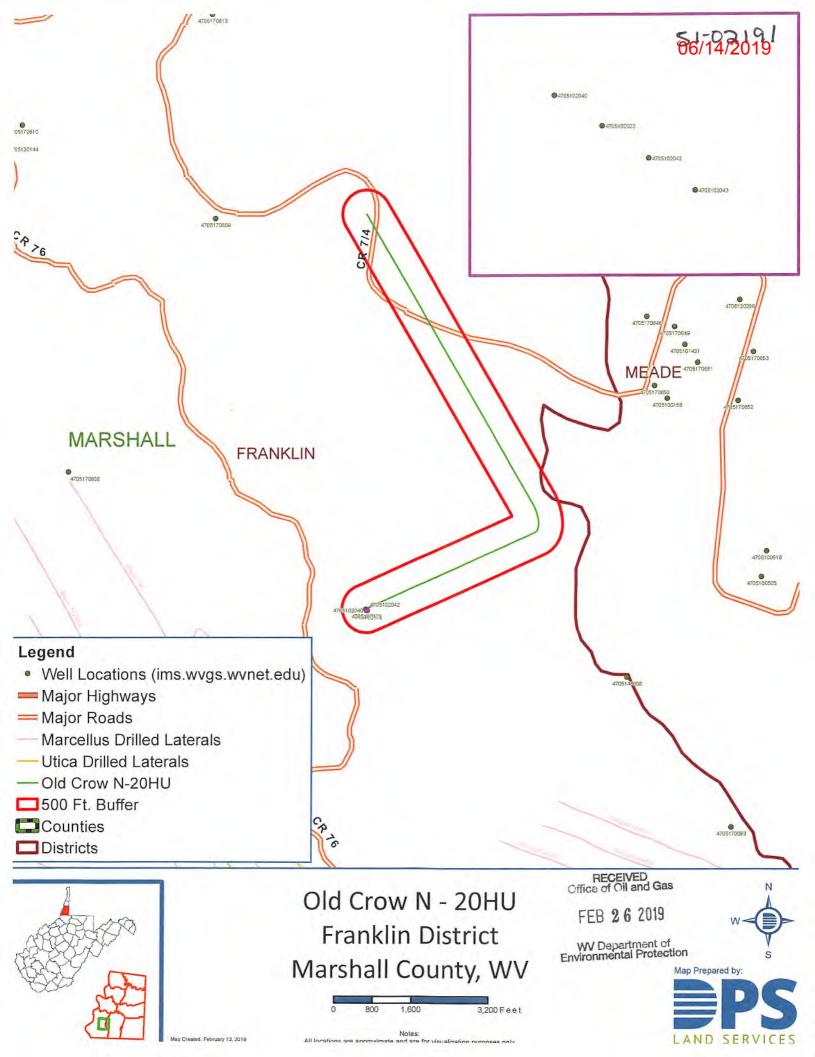

### Area of Review

### Sources of information to Support 35CSR8 - 5.11: 9.3 et seq.

Description of process to identify potential pathways for well communication during hydraulic fracturing activities.

Data Sources Reviewed:

1. IHS Well Data service: Public nationwide data service that pulls directly from State agency Oil and Gas databases

- 2. Farm Maps
- 3. Topo Maps: Recent and older (contact WVGES)
- 4. Check with DPS

Contacted Devin Ducoeur 724-705-0444, <u>dducoeur@dpslandservices.com</u> DPS GIS (12/10/2018) to have him make maps of the wellbores with his information. DPS utilizes WVGES maps for their mapping seems it as the best publicly available. See attached map he provided.

Request maps for:

1. Wellbore with IHS All Wells Layer

2. Map with Farm lines overlain and any well spots identified on Farm Maps

3. More recent (1970s vintage) topos and older topos

Discussion with Phil Dinterman WVGES GIS Department (7/15/2016)

- WVGES has plotted every well spot they have access to and are aware of with that contains a coordinate. 30000, 70000, and 90000 series wells are available via the WVGES online map. Some locations aren't great due to vintage and manipulation of maps through time
- 30000 series any well drilled prior to 1929 APIs were not assigned to original wells
- 70000 series Well spots pulled from old Farm line maps that the WVGES has access to
- 90000 series Any sources that the WVGES has access that shows a well spot but has no additional supporting information. DEP does not have 90000 series on their maps.
- There can be duplication between wells in the 3 series
- Phil indicated that other Operators are providing a screenshot of the WVGES map with their planned well and using that for permits

#### Permit well - Old Crow N-20HU

Wells within 500' Buffer Note: Well spots depicted on Area of Review map (page 3) are derived from State held coordinates. The spots may differ from those depicted on the Well Plat because the Plat locations represent actual field surveyed locations. Please refer to the Plat for surveyed well spots

| API Number | Operator Name      | Total Depth | Perforated<br>Fms | Producing zones not<br>perforated | Is this well "known or<br>reasonably expected to<br>penetrate a depth that could<br>be within the range of<br>Fracture propagation"? 1000"<br>is max limit I would assign wells that might be within in<br>range of fracture propagation |                     |
|------------|--------------------|-------------|-------------------|-----------------------------------|------------------------------------------------------------------------------------------------------------------------------------------------------------------------------------------------------------------------------------------|---------------------|
| 4705102040 | Tug Hill Operating | 6689' TVD   | None              | None                              | No, existing Marcellus permit.<br>Proper casing and cement<br>should prevent migration of<br>fluids from new wellbore to<br>existing wellbore                                                                                            | Currently a permit. |
| 4705102023 | Tug Hill Operating | 6681' TVD   | None              | None                              | No, existing Marcellus permit.<br>Proper casing and cement<br>should prevent migration of<br>fluids from new wellbore to<br>existing wellbore                                                                                            | Currently a permit. |
|            | Tug Hill Operating | 6693' TVD   | None              | None                              | No, existing Marcellus permit.<br>Proper casing and cement<br>should prevent migration of<br>fluids from new wellbore to<br>existing wellbore                                                                                            | Currently a permit. |
| 4705102043 | Tug Hill Operating | 6699' TVD   | None              | None                              | No, existing Marcellus permit.<br>Proper casing and cement<br>should prevent migration of<br>fluids from new wellbore to<br>existing wellbore                                                                                            | Currently a permit. |