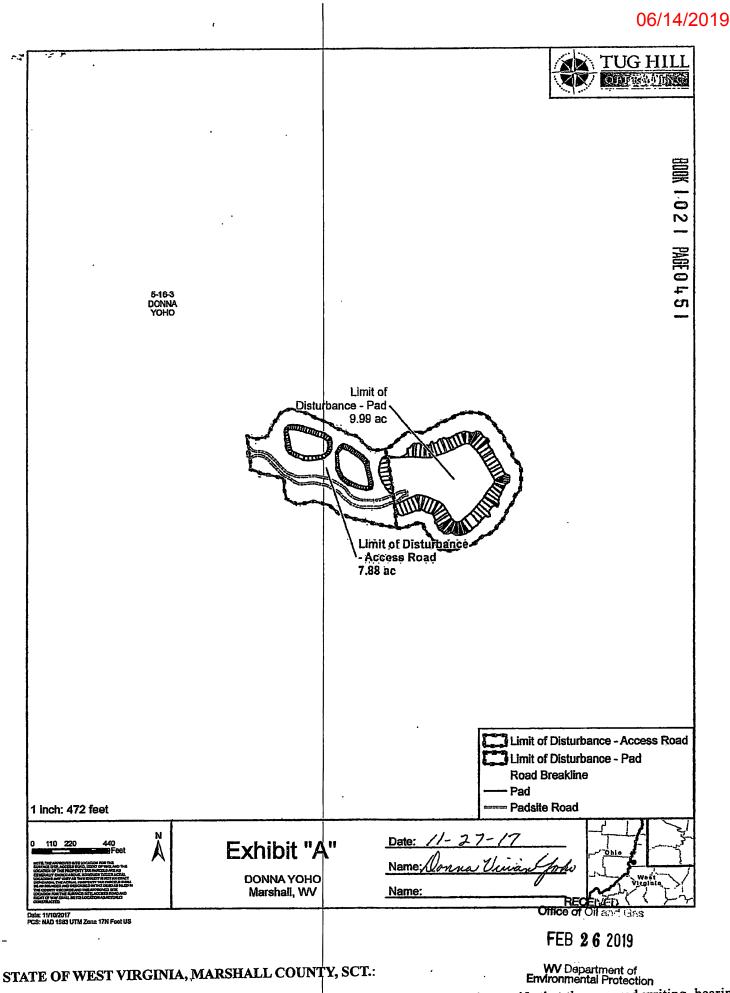

1. IHS Well Data service: Public nationwide data service that pulls directly from State agency Oil and Gas databases

- 2. Farm Maps
- 3. Topo Maps: Recent and older (contact WVGES)
- 4. Check with DPS

Contacted Devin Ducoeur 724-705-0444, <u>dducoeur@dpslandservices.com</u> DPS GIS (12/10/2018) to have him make maps of the wellbores with his information. DPS utilizes WVGES maps for their mapping seems it as the best publicly available. See attached map he provided.