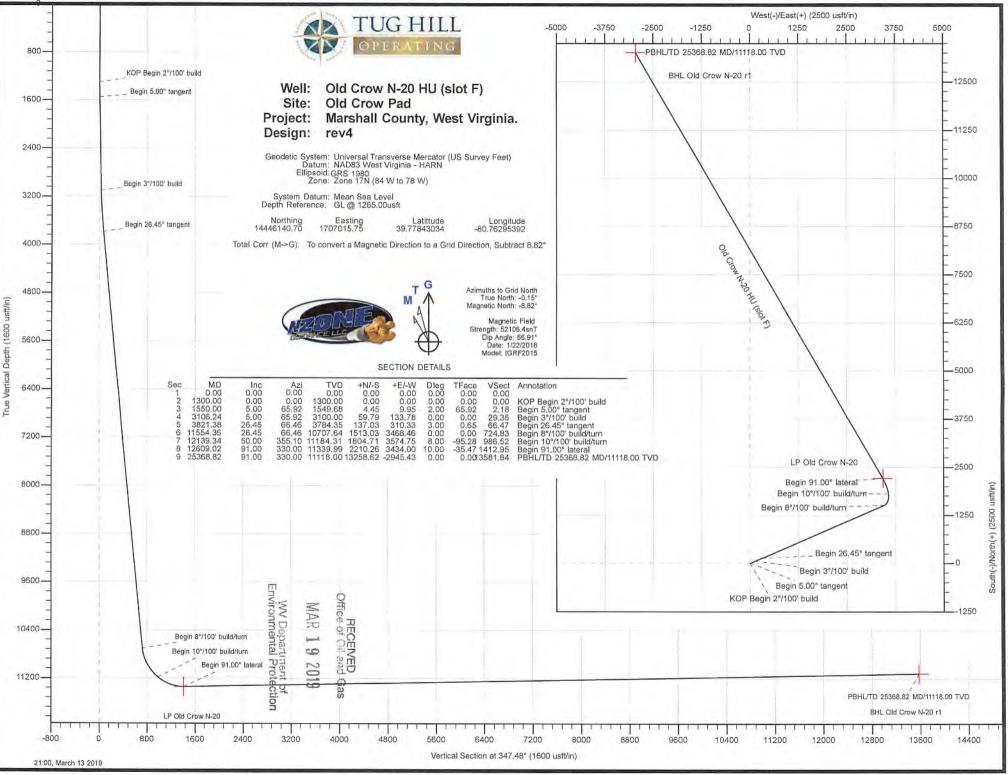

### RECEIVED Office of Oil and Gas

FEB 2 6 2019

WV Department of Environmental Protection

51-02191

| Database:<br>Company:<br>Project:<br>Site:<br>Well:<br>Wellbore:<br>Design: | DB_dul2216dt_<br>Tug Hill Operatin<br>Marshall County<br>Old Crow Pad<br>Old Crow N-20<br>Original Hole<br>rev4 | ng LLC<br>v, West Virgin            | nia.                                            | TVD R<br>MD Re<br>North | Co-ordinate Ref<br>eference:<br>iference:<br>Reference:<br>y Calculation Me |                               | GL @<br>GL @<br>Grid              | Old Crow N-20 H<br>1265.00usft<br>1265.00usft<br>um Curvature | U (slot F)                                  |
|-----------------------------------------------------------------------------|-----------------------------------------------------------------------------------------------------------------|-------------------------------------|-------------------------------------------------|-------------------------|-----------------------------------------------------------------------------|-------------------------------|-----------------------------------|---------------------------------------------------------------|---------------------------------------------|
| Project                                                                     | Marshall County,                                                                                                | West Virgin                         | ia.                                             | - Unity in the second   |                                                                             |                               |                                   |                                                               |                                             |
| Geo Datum:                                                                  | Universal Transve<br>NAD83 West Virgin<br>Zone 17N (84 W to                                                     | nia - HARN                          | (US Survey Feet)                                | System                  | Datum:                                                                      |                               | Mean Se                           | ea Level                                                      |                                             |
| Site                                                                        | Old Crow Pad                                                                                                    |                                     |                                                 | e e diger de la di      |                                                                             |                               |                                   |                                                               |                                             |
| Site Position:<br>From:<br>Position Uncertainty:                            | Lat/Long                                                                                                        | 0.00 usft                           | Northing:<br>Easting:<br>Slot Radius:           |                         | 446,179.89 usft<br>706,970.33 usft<br>13-3/16 "                             | Latitud<br>Longitu<br>Grid Co |                                   | 8                                                             | 39.77853828<br>-80.76311519<br>0.15         |
| Well                                                                        | Old Crow N-20 H                                                                                                 | U (slot F)                          |                                                 |                         |                                                                             |                               |                                   | maganetic in Plann B John La                                  |                                             |
| Well Position<br>Position Uncertainty                                       | +N/-S<br>+E/-W                                                                                                  | 0.00 usft<br>0.00 usft<br>0.00 usft |                                                 | vation:                 | 14,446,140.7<br>1,707,015.7                                                 |                               | Latitude:<br>Longitud<br>Ground L | e:                                                            | 39.77843034<br>-80.76295392<br>1,265.00 usf |
| Wellbore                                                                    | Original Hole                                                                                                   |                                     |                                                 |                         |                                                                             |                               |                                   |                                                               |                                             |
| Magnetics                                                                   | Model Name                                                                                                      |                                     | Sample Date                                     | Dec                     | lination<br>(°)                                                             |                               | Dip Angle<br>(°)                  |                                                               | Field Strength<br>(nT)                      |
|                                                                             | IGRF2                                                                                                           | 2015                                | 1/22/2018                                       |                         | -8.67                                                                       |                               |                                   | 66.91                                                         | 52,106.41019616                             |
| Design                                                                      | rev4                                                                                                            |                                     | annet a sun | 10                      | aligna eo ean                                                               |                               |                                   |                                                               |                                             |
| Audit Notes:<br>Version:                                                    |                                                                                                                 |                                     | Phase:                                          | PLAN                    | т                                                                           | e On Dep                      | oth:                              | 0.00                                                          |                                             |
| Vertical Section:                                                           |                                                                                                                 | (u                                  | rom (TVD)<br>sft)<br>.00                        | +N/-S<br>(usft)<br>0.00 | (                                                                           | E/-W<br>usft)<br>0.00         |                                   | Direction<br>(°)<br>347,48                                    |                                             |

| Dept | ey Tool Prog<br>th From<br>usft) | gram<br>Depth To<br>(usft) | Date 3/13/2019<br>Survey (Wellbore) | Tool Name      | Remarks | Office of Oil and Gas                        |
|------|----------------------------------|----------------------------|-------------------------------------|----------------|---------|----------------------------------------------|
| 1    | 0.00                             | 25,368.8                   | 2 rev4 (Original Hole)              | MWD            |         | MAR 1 9 2019                                 |
|      |                                  |                            |                                     | MWD - Standard |         | WV Department of<br>Environmental Protection |

| Measured<br>Depth<br>(usft) | Inclination<br>(°) | Azimuth<br>(°) | Vertical<br>Depth<br>(usft) | +N/-S<br>(usft) | +E/-W<br>(usft) | Dogleg<br>Rate<br>(°/100usft) | Build<br>Rate<br>(°/100usft) | Turn<br>Rate<br>(°/100usft) | TFO<br>(°) | Target            |
|-----------------------------|--------------------|----------------|-----------------------------|-----------------|-----------------|-------------------------------|------------------------------|-----------------------------|------------|-------------------|
| 0.00                        | 0.00               | 0.00           | 0.00                        | 0.00            | 0.00            | 0.00                          | 0.00                         | 0.00                        | 0.00       |                   |
| 1,300.00                    | 0.00               | 0.00           | 1,300.00                    | 0.00            | 0.00            | 0.00                          | 0.00                         | 0.00                        | 0.00       |                   |
| 1,550.00                    | 5.00               | 65.92          | 1,549.68                    | 4.45            | 9.95            | 2.00                          | 2.00                         | 0.00                        | 65.92      |                   |
| 3,106.24                    | 5.00               | 65.92          | 3,100.00                    | 59.79           | 133.78          | 0.00                          | 0.00                         | 0.00                        | 0.00       |                   |
| 3,821.38                    | 26.45              | 66.46          | 3,784.35                    | 137.03          | 310.33          | 3.00                          | 3.00                         | 0.08                        | 0.65       |                   |
| 11,554.36                   | 26.45              | 66.46          | 10,707.64                   | 1,513.03        | 3,468.46        | 0.00                          | 0.00                         | 0.00                        | 0.00       |                   |
| 12,139.34                   | 50.00              | 355.10         | 11,184.31                   | 1,804.71        | 3,574.75        | 8.00                          | 4.03                         | -12.20                      | -95.28     |                   |
| 12,609.02                   | 91.00              | 330.00         | 11,340.00                   | 2,210.26        | 3,434.00        | 10.00                         | 8.73                         | -5.34                       | -35.47     |                   |
| 25,368.82                   | 91.00              | 330.00         | 11,118.00                   | 13,258.62       | -2,945.43       | 0.00                          | 0.00                         | 0.00                        | 0.00       | BHL Old Crow N-20 |