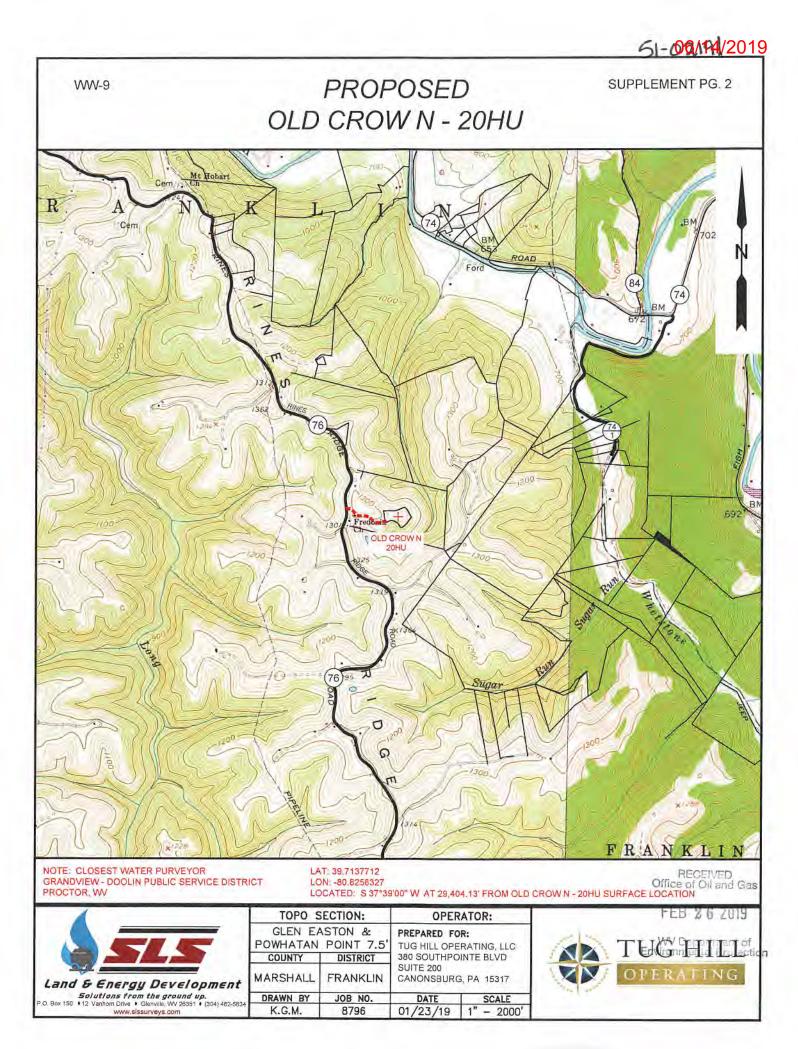

RE: Application for Deep Well Permit – API #47-051-02191

Tug Hill Operating, LLC COMPANY:

FARM: Donna Vivian Yoho (TOD) Gary Lance Yoho Old Crow N-20HU

QUAD: Powhatan Point DISTRICT: Franklin COUNTY: Marshall