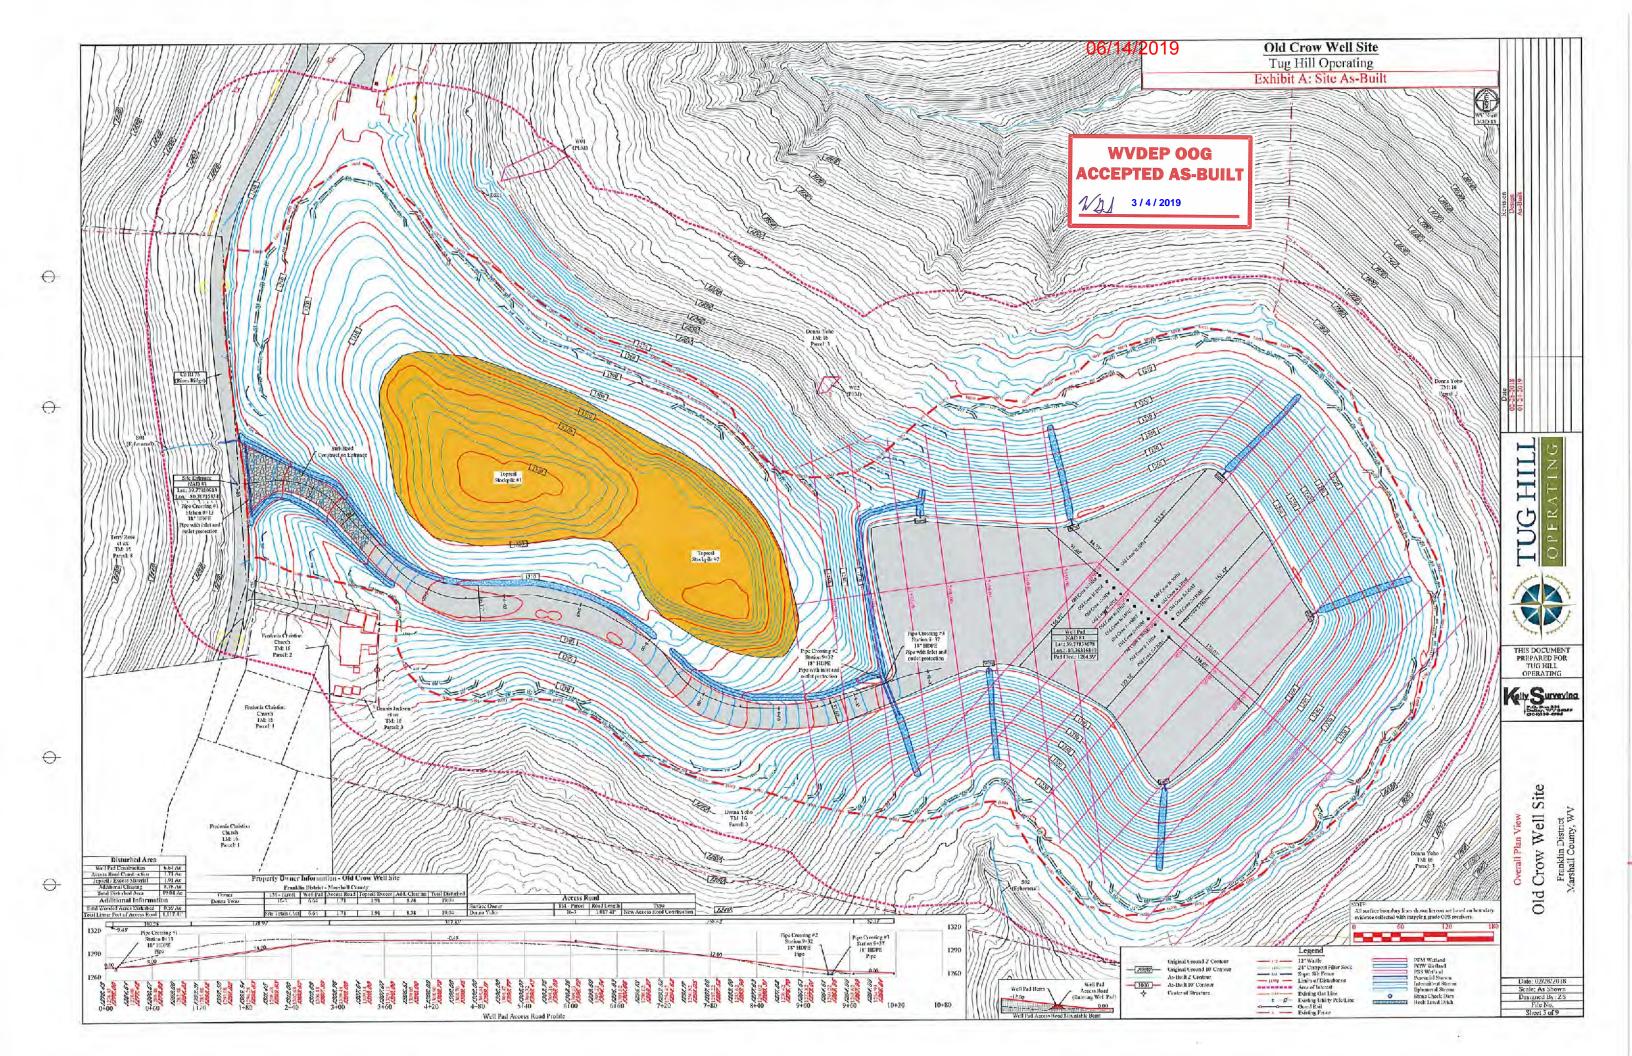

Operator's Well Number: Farm Name: U.S. WELL NUMBER: Horizontal 6A Date Issued: OLD CROW N-20HU DONNA VIVIAN YOHO (TOP) 47-051-02191-00-00 New Drill Date Issued: 6/13/2019

Promoting a healthy environment.

Sincerely,

ou Rose

Susan Rose Administrator

API NO. 47-051 - 0219(14/2019 OPERATOR WELL NO. Old Crow N-20HU Well Pad Name: Old Crow

API NO. 47-051 - 0206/14/2019 OPERATOR WELL NO. Old Crow N-20HU Well Pad Name: Old Crow

WW-6B (04/15)

18)

WW-6B (10/14) API NO. 47-051 - O'LIGI OPERATOR WELL NO. Old Crow N-20HU Well Pad Name: Old Crow

14/2019

19) Describe proposed well work, including the drilling and plugging back of any pilot hole:

Drill through the Point Pleasant and TD Pilot Hole 150' into the Trenton. Log vertical section and run a solid cement plug back to proposed KOP. Drill curve and lateral per proposed well plan, run and cement production casing. Perform CBL from 60 deg to surface, make cleanout run, and stimulate.

21) Total Area to be disturbed, including roads, stockpile area, pits, etc., (acres): 19.18 acres

22) Area to be disturbed for well pad only, less access road (acres): 6.64 acres

23) Describe centralizer placement for each casing string: