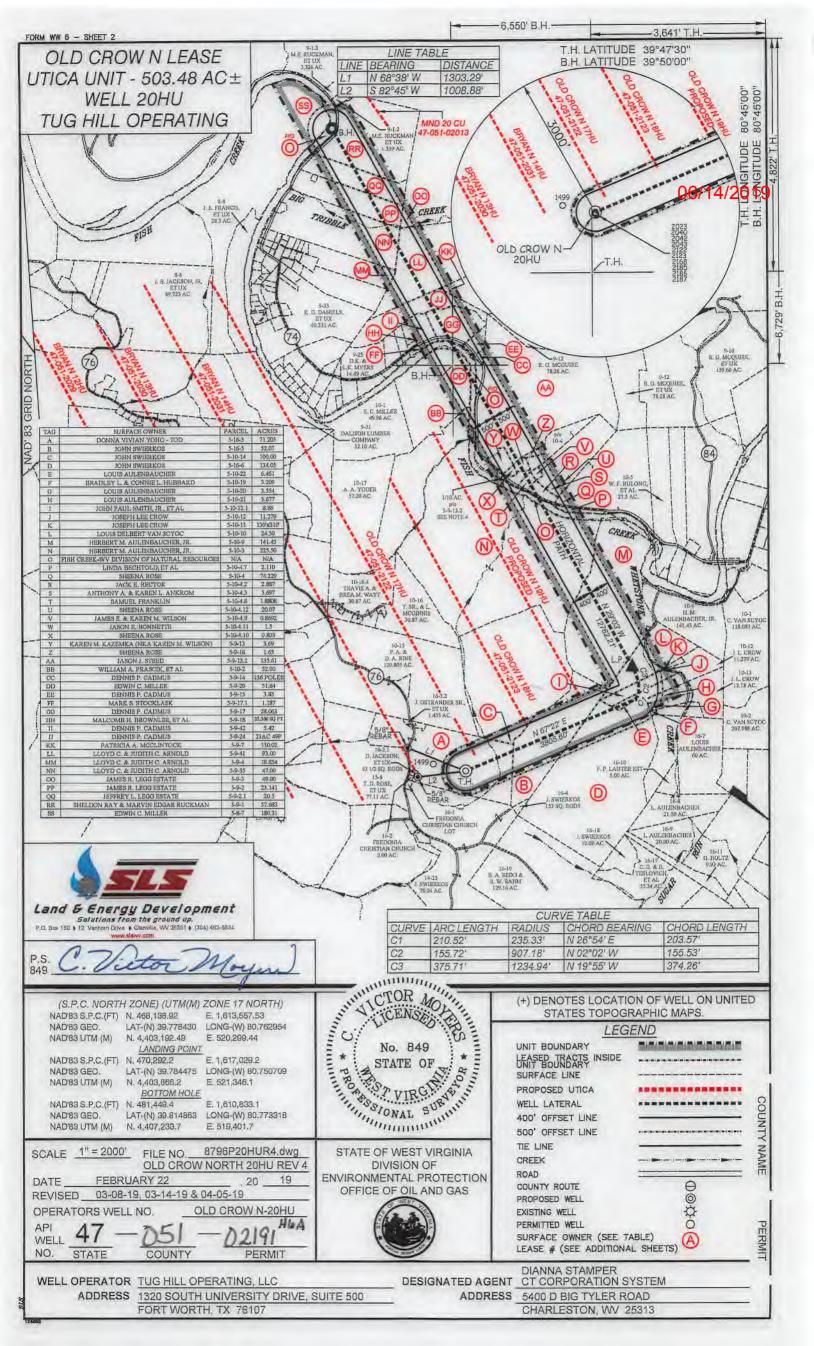

- 1. Comments to Notice of Deviation filed? Yes withdrawn prior to hearing
- 2. Provided a certified copy of duly acknowledged and recorded consent and easement form from all surface owners? Yes
- 3. Provided a tabulation of all deep wells within one mile of the proposed location, including the API number of all deep wells: yes; BRYAN N-12HU 47-051-02029, BRYAN N-13HU 47-051-02030, BRYAN N-14HU 47-051-02031, OLD CROW N-17HU 47-051-02122, OLD CROW N-18HU 47-051-02123, MND 20 AU 47-051-02011, MND 20 BU 47-051-02012, MND 20 CU 47-051-02013, MND 20 DU 47-051-02014, and WOODFORD 10HU 47-051-02152
- 4. Provided a plat showing that the proposed location is a distance of 400+ feet from the nearest lease line or unit boundary and showing the following wells drilled to or capable of producing from the objective formation within 3,000 feet of the proposed location.

#### Permit well - Old Crow N-20HU

Wells within 500' Buffer Note: Well spots depicted on Area of Review map (page 3) are derived from State held coordinates. The spots may differ from those depicted on the Well Plat because the Plat locations represent actual field surveyed locations. Please refer to the Plat for surveyed well spots

| API Number | Operator Name      | Total Depth | Perforated<br>Fms | Producing zones not<br>perforated | Is this well "known or<br>reasonably expected to<br>penetrate a depth that could<br>be within the range of<br>Fracture propagation"? 1000"<br>is max limit I would assign wells that might be within in<br>range of fracture propagation |                     |
|------------|--------------------|-------------|-------------------|-----------------------------------|------------------------------------------------------------------------------------------------------------------------------------------------------------------------------------------------------------------------------------------|---------------------|
| 4705102040 | Tug Hill Operating | 6689' TVD   | None              | None                              | No, existing Marcellus permit.<br>Proper casing and cement<br>should prevent migration of<br>fluids from new wellbore to<br>existing wellbore                                                                                            | Currently a permit. |
| 4705102023 | Tug Hill Operating | 6681' TVD   | None              | None                              | No, existing Marcellus permit.<br>Proper casing and cement<br>should prevent migration of<br>fluids from new wellbore to<br>existing wellbore                                                                                            | Currently a permit. |
|            | Tug Hill Operating | 6693' TVD   | None              | None                              | No, existing Marcellus permit.<br>Proper casing and cement<br>should prevent migration of<br>fluids from new wellbore to<br>existing wellbore                                                                                            | Currently a permit. |
| 4705102043 | Tug Hill Operating | 6699' TVD   | None              | None                              | No, existing Marcellus permit.<br>Proper casing and cement<br>should prevent migration of<br>fluids from new wellbore to<br>existing wellbore                                                                                            | Currently a permit. |