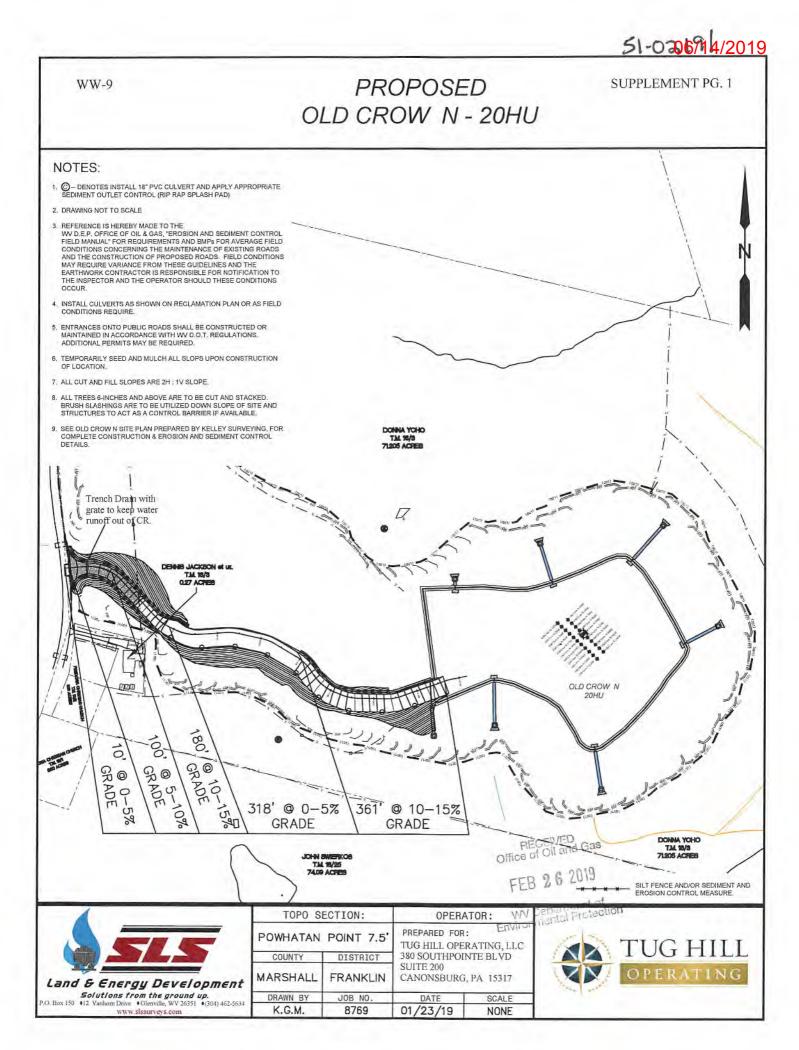

21) Total Area to be disturbed, including roads, stockpile area, pits, etc., (acres): 19.18 acres

22) Area to be disturbed for well pad only, less access road (acres): 6.64 acres

23) Describe centralizer placement for each casing string:

Will run 3 centralizers on surface casing at equal distance. Intermediate will have 1 centralizer every third joint. Production casing will have one centralizer every third joint in lateral, one centralizer every joint through curve, one centralizer every third joint to surface.

24) Describe all cement additives associated with each cement type:

\*See Attachment

25) Proposed borehole conditioning procedures:

Will circulate a minimum of 3 hours at TD, short trip to curve, circulate bottoms up, check for flow, POOH