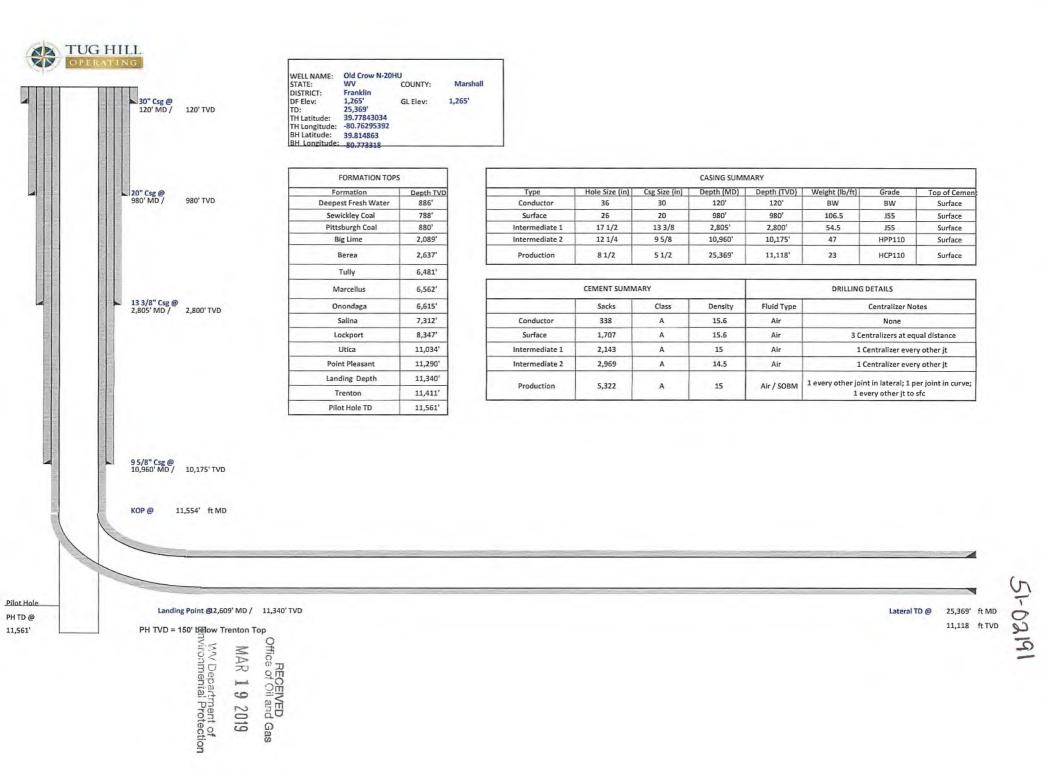

### STATE OF WEST VIRGINIA DEPARTMENT OF ENVIRONMENTAL PROTECTION, OFFICE OF OIL AND GAS WELL WORK PERMIT APPLICATION

| 1) Well Operator: Tug Hill O                                                                 | perating, LLC               | 494510851              | Marshall             | Franklin          | Powhatan Point 7                |
|----------------------------------------------------------------------------------------------|-----------------------------|------------------------|----------------------|-------------------|---------------------------------|
| · · · · · · · · · · · · · · · · · · ·                                                        |                             | Operator ID            | County               | District          | Quadrangle                      |
| 2) Operator's Well Number: O                                                                 | Id Crow N-20HL              | J Well P               | ad Name: Old         | Crow              |                                 |
| 3) Farm Name/Surface Owner:                                                                  | Donna Vivian Yoho (TOD) Gan | y Lance Yoho Public Ro | bad Access: Ri       | nes Ridge Ro      | oad (County Route 76)           |
| 4) Elevation, current ground:                                                                | 1265' E                     | Elevation, propose     | d post-construc      | tion: 1265'       |                                 |
| 5) Well Type (a) Gas <u>×</u><br>Other                                                       | Oil                         | Un                     | derground Stor       | age               |                                 |
|                                                                                              | allow                       | Deep                   | x                    |                   | 19                              |
| 6) Existing Pad: Yes or No Ye                                                                | es                          |                        | 0                    | JU3/14            | 11/                             |
| 7) Proposed Target Formation(<br>Point Pleasant is the target formation at a depth of 11,290 |                             |                        |                      | Pressure(s):      |                                 |
| 8) Proposed Total Vertical Dep                                                               | oth: 11,561' 🗸              |                        |                      |                   |                                 |
| 9) Formation at Total Vertical                                                               |                             | ~                      |                      |                   |                                 |
| 10) Proposed Total Measured I                                                                | Depth: 25,369'              | ×                      |                      |                   |                                 |
| 11) Proposed Horizontal Leg L                                                                | ength: 12,762.2             | 27'                    |                      |                   |                                 |
| 12) Approximate Fresh Water                                                                  | Strata Depths:              | 70'; 886'              |                      |                   |                                 |
| <ul><li>13) Method to Determine Fresh</li><li>14) Approximate Saltwater Dep</li></ul>        |                             | Offset well reports or | noticeable flow at t | the flowline or w | when need to start soaping      |
| 15) Approximate Coal Seam D                                                                  | epths: Sewickle             | y Coal - 788' ; Pit    | ttsburgh Coal        | - 880'            |                                 |
| 16) Approximate Depth to Poss                                                                | sible Void (coal n          | nine, karst, other):   | none 🗸               |                   |                                 |
| 17) Does Proposed well location<br>directly overlying or adjacent to                         |                             |                        | N                    | o <u>X</u> REC    | CEIVED<br>Oil and Gas           |
| (a) If Yes, provide Mine Info                                                                | Name:                       |                        |                      | MAR               | 1 9 2019                        |
|                                                                                              | Depth:                      |                        |                      | WV De             | partment of<br>ental Protection |
|                                                                                              | Seam:                       |                        |                      | Environme         |                                 |
|                                                                                              | Owner:                      |                        |                      |                   |                                 |

API NO. 47-051 - 0206/14/2019 OPERATOR WELL NO. Old Crow N-20HU Well Pad Name: Old Crow

WW-6B (04/15)

18)

## CASING AND TUBING PROGRAM

| TYPE         | <u>Size</u><br>(in) | <u>New</u><br><u>or</u><br><u>Used</u> | Grade  | <u>Weight per ft.</u><br>(lb/ft) | <u>FOOTAGE: For</u><br><u>Drilling (ft)</u> | INTERVALS:<br>Left in Well<br>(ft) | CEMENT:<br><u>Fill-up</u><br>(Cu. Ft.)/CTS |
|--------------|---------------------|----------------------------------------|--------|----------------------------------|---------------------------------------------|------------------------------------|--------------------------------------------|
| Conductor    | 30"                 | NEW                                    | BW     | BW                               | 120'                                        | 120' 🧹                             | 259FT^3(CTS)                               |
| Fresh Water  | 20"                 | NEW                                    | J55    | 106.5#                           | 980'                                        | 980' 🖌                             | 1,583FT^3(CTS)                             |
| Coal         | 13 3/8"             | NEW                                    | J55    | 54.5#                            | 2805'                                       | 2805'                              | 1,978FT^3(CTS)                             |
| Intermediate | 9 5/8"              | NEW                                    | HPP110 | 47#                              | 10,960'                                     | 10,960'                            | 3,572FT^3(CTS)                             |
| Production   | 5 1/2"              | NEW                                    | P110   | 23#                              | 25,359'                                     | 25,359' 🖌                          | 5,995FT^3(CTS)                             |
| Tubing       | 2 7/8"              | NEW                                    | P110   | 6.5#                             |                                             | 12,163' 🗸                          |                                            |
| Liners       |                     |                                        |        |                                  |                                             |                                    |                                            |
|              |                     |                                        |        |                                  |                                             | JU-3/14                            | 18                                         |

| TYPE         | Size (in) | <u>Wellbore</u><br>Diameter (in) | <u>Wall</u><br><u>Thickness</u><br><u>(in)</u> | Burst Pressure<br>(psi) | Anticipated<br>Max. Internal<br>Pressure (psi) | <u>Cement</u><br><u>Type</u> | <u>Cement</u><br><u>Yield</u><br>(cu. ft./k) |
|--------------|-----------|----------------------------------|------------------------------------------------|-------------------------|------------------------------------------------|------------------------------|----------------------------------------------|
| Conductor    | 30"       | 36"                              | 1.0                                            | 2,333                   | 1,866                                          | CLASS A                      | 1.2                                          |
| Fresh Water  | 20"       | 26"                              | .5                                             | 2,410                   | 1,928                                          | SEE # 24                     | 1.2                                          |
| Coal         | 13 3/8"   | 17 1/2"                          | .38                                            | 2,740                   | 2,192                                          | SEE #24                      | 1.2                                          |
| Intermediate | 9 5/8"    | 12 1/4"                          | .472                                           | 10,730                  | 6,968                                          | SEE #24                      | 1.99                                         |
| Production   | 5 1/2"    | 8 1/2"                           | .415                                           | 16,510 🖌                | 10,864 🗸                                       | SEE #24                      | 1.18                                         |
| Tubing       | 2 7/8"    |                                  |                                                | 11,385                  | 11,624                                         |                              |                                              |
| Liners       |           |                                  |                                                |                         |                                                |                              |                                              |

WW-6B (10/14) API NO. 47-051 - O'LIGI OPERATOR WELL NO. Old Crow N-20HU Well Pad Name: Old Crow

14/2019

19) Describe proposed well work, including the drilling and plugging back of any pilot hole:

Drill through the Point Pleasant and TD Pilot Hole 150' into the Trenton. Log vertical section and run a solid cement plug back to proposed KOP. Drill curve and lateral per proposed well plan, run and cement production casing. Perform CBL from 60 deg to surface, make cleanout run, and stimulate.

### Tug Hill Operating, LLC Casing and Cement Program

### Old Crow N-20HU

| 0   |       |
|-----|-------|
| 1.0 | sing  |
| Va  | SIIIU |
|     |       |
|     |       |

|                | String  | Grade  | Bit Size | Depth (Measured) | Cement Fill Up |
|----------------|---------|--------|----------|------------------|----------------|
| Conductor      | 30"     | BW     | 36"      | 120'             | CTS            |
| Surface        | 20"     | J55    | 26"      | 980'             | CTS            |
| Intermediate 1 | 13 3/8" | J55    | 17 1/2"  | 2,805'           | CTS            |
| Intermediate 2 | 9 5/8"  | HPP110 | 12 1/4"  | 10,960'          | CTS            |
| Production     | 5 1/2"  | HCP110 | 8 1/2"   | 25,369'          | CTS            |

# Cement

| Surface:        | Premium NE-1 + 2% bwoc CaC12 + 46.5% Fresh Water – Surface Cement mixed at 15.6 ppg, Y=1.2                                                                                                               |  |
|-----------------|----------------------------------------------------------------------------------------------------------------------------------------------------------------------------------------------------------|--|
| Intermediate 1: | Premium NE-1 + 1% bwoc CaC12 + 46.5% Fresh Water – Intermediate Cement mixed at 15.6 ppg, Y=1.2                                                                                                          |  |
| Intermediate 2: | Premium NE-1 + 1% bwoc CaC12 + 46.5% Fresh Water – Intermediate Cement mixed at 15.6 ppg, Y=1.99                                                                                                         |  |
| Production:     | 50:50 Poz: Premium NE-1 + .1% bwoc ASA-301 + 60lb/sk ASCA-1 + .35% bwoc BA-10A + .25% bwoc MPA-<br>170, 44 lb sack + .5% bwoc R-3 + .75 gals/100sk FP-13L – Production Cement mixed at 15.2ppg, Y = 1.18 |  |