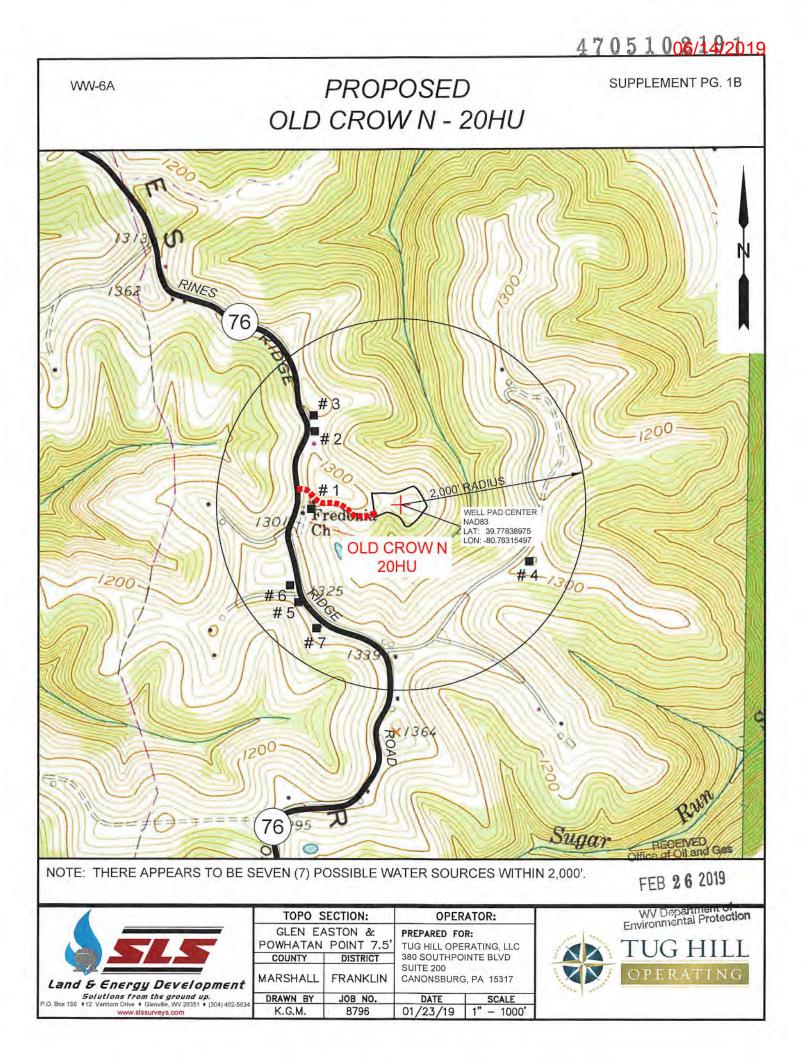

### STATE OF WEST VIRGINIA DEPARTMENT OF ENVIRONMENTAL PROTECTION, OFFICE OF OIL AND GAS WELL WORK PERMIT APPLICATION

| 1) Well Operator: Tug Hill O                                                                 | perating, LLC               | 494510851              | Marshall             | Franklin          | Powhatan Point 7                |
|----------------------------------------------------------------------------------------------|-----------------------------|------------------------|----------------------|-------------------|---------------------------------|
| · · · · · · · · · · · · · · · · · · ·                                                        |                             | Operator ID            | County               | District          | Quadrangle                      |
| 2) Operator's Well Number: O                                                                 | Id Crow N-20HL              | J Well P               | ad Name: Old         | Crow              |                                 |
| 3) Farm Name/Surface Owner:                                                                  | Donna Vivian Yoho (TOD) Gan | y Lance Yoho Public Ro | bad Access: Ri       | nes Ridge Ro      | oad (County Route 76)           |
| 4) Elevation, current ground:                                                                | 1265' E                     | Elevation, propose     | d post-construc      | tion: 1265'       |                                 |
| 5) Well Type (a) Gas <u>×</u><br>Other                                                       | Oil                         | Un                     | derground Stor       | age               |                                 |
|                                                                                              | allow                       | Deep                   | x                    |                   | 19                              |
| 6) Existing Pad: Yes or No Ye                                                                | es                          |                        | 0                    | JU3/14            | 11/                             |
| 7) Proposed Target Formation(<br>Point Pleasant is the target formation at a depth of 11,290 |                             |                        |                      | Pressure(s):      |                                 |
| 8) Proposed Total Vertical Dep                                                               | oth: 11,561' 🗸              |                        |                      |                   |                                 |
| 9) Formation at Total Vertical                                                               |                             | ~                      |                      |                   |                                 |
| 10) Proposed Total Measured I                                                                | Depth: 25,369'              | ×                      |                      |                   |                                 |
| 11) Proposed Horizontal Leg L                                                                | ength: 12,762.2             | 27'                    |                      |                   |                                 |
| 12) Approximate Fresh Water                                                                  | Strata Depths:              | 70'; 886'              |                      |                   |                                 |
| <ul><li>13) Method to Determine Fresh</li><li>14) Approximate Saltwater Dep</li></ul>        |                             | Offset well reports or | noticeable flow at t | the flowline or w | when need to start soaping      |
| 15) Approximate Coal Seam D                                                                  | epths: Sewickle             | y Coal - 788' ; Pit    | ttsburgh Coal        | - 880'            |                                 |
| 16) Approximate Depth to Poss                                                                | sible Void (coal n          | nine, karst, other):   | none 🗸               |                   |                                 |
| 17) Does Proposed well location<br>directly overlying or adjacent to                         |                             |                        | N                    | o <u>X</u> REC    | CEIVED<br>Oil and Gas           |
| (a) If Yes, provide Mine Info                                                                | Name:                       |                        |                      | MAR               | 1 9 2019                        |
|                                                                                              | Depth:                      |                        |                      | WV De             | partment of<br>ental Protection |
|                                                                                              | Seam:                       |                        |                      | Environme         |                                 |
|                                                                                              | Owner:                      |                        |                      |                   |                                 |

21) Total Area to be disturbed, including roads, stockpile area, pits, etc., (acres): 19.18 acres

22) Area to be disturbed for well pad only, less access road (acres): 6.64 acres

23) Describe centralizer placement for each casing string: