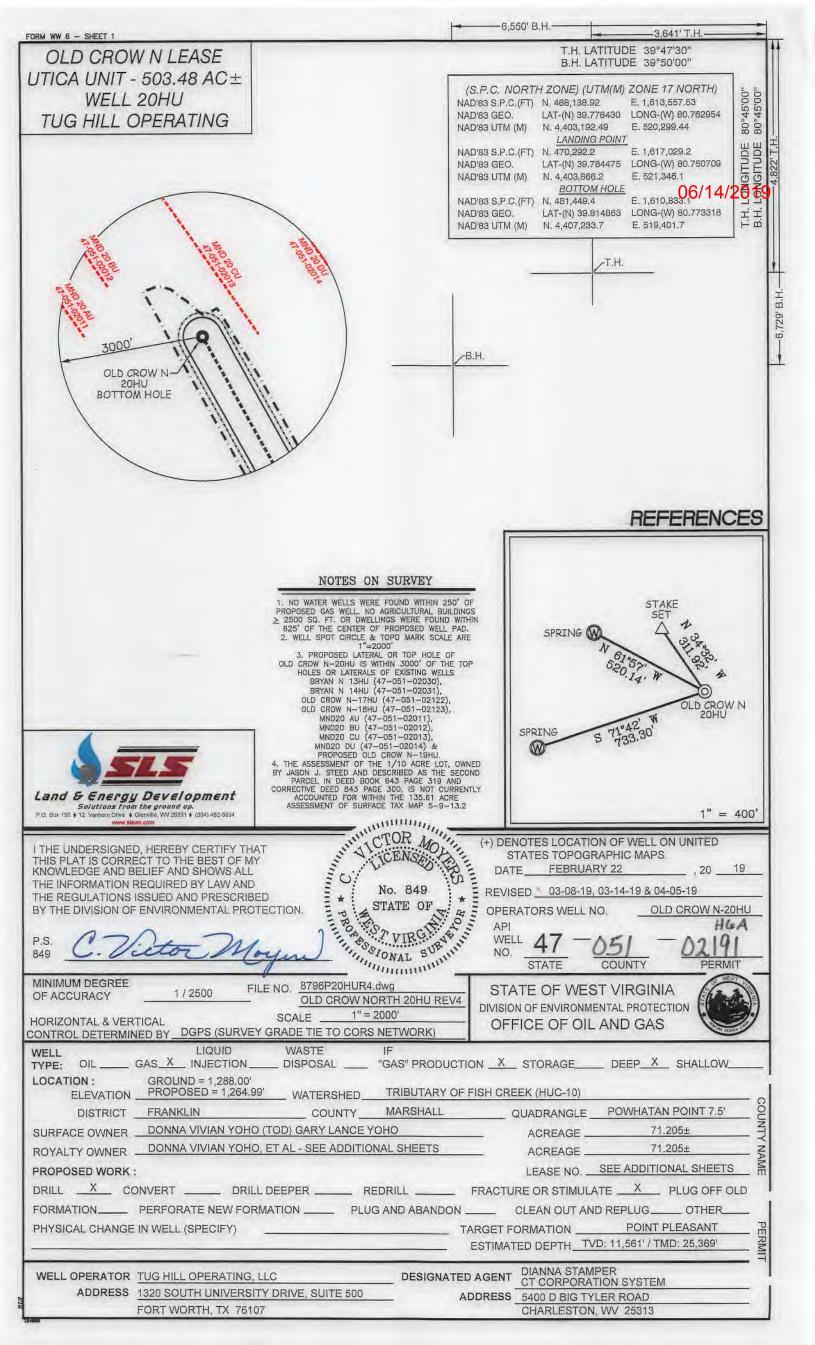

### STATE OF WEST VIRGINIA DEPARTMENT OF ENVIRONMENTAL PROTECTION, OFFICE OF OIL AND GAS WELL WORK PERMIT APPLICATION

| 1) Well Operator: Tug Hill O                                                                 | perating, LLC               | 494510851              | Marshall             | Franklin          | Powhatan Point 7                |
|----------------------------------------------------------------------------------------------|-----------------------------|------------------------|----------------------|-------------------|---------------------------------|
| · · · · · · · · · · · · · · · · · · ·                                                        |                             | Operator ID            | County               | District          | Quadrangle                      |
| 2) Operator's Well Number: O                                                                 | Id Crow N-20HL              | J Well P               | ad Name: Old         | Crow              |                                 |
| 3) Farm Name/Surface Owner:                                                                  | Donna Vivian Yoho (TOD) Gan | y Lance Yoho Public Ro | bad Access: Ri       | nes Ridge Ro      | oad (County Route 76)           |
| 4) Elevation, current ground:                                                                | 1265' E                     | Elevation, propose     | d post-construc      | tion: 1265'       |                                 |
| 5) Well Type (a) Gas <u>×</u><br>Other                                                       | Oil                         | Un                     | derground Stor       | age               |                                 |
|                                                                                              | allow                       | Deep                   | x                    |                   | 19                              |
| 6) Existing Pad: Yes or No Ye                                                                | es                          |                        | 0                    | JU3/14            | 11/                             |
| 7) Proposed Target Formation(<br>Point Pleasant is the target formation at a depth of 11,290 |                             |                        |                      | Pressure(s):      |                                 |
| 8) Proposed Total Vertical Dep                                                               | oth: 11,561' 🗸              |                        |                      |                   |                                 |
| 9) Formation at Total Vertical                                                               |                             | ~                      |                      |                   |                                 |
| 10) Proposed Total Measured I                                                                | Depth: 25,369'              | ×                      |                      |                   |                                 |
| 11) Proposed Horizontal Leg L                                                                | ength: 12,762.2             | 27'                    |                      |                   |                                 |
| 12) Approximate Fresh Water                                                                  | Strata Depths:              | 70'; 886'              |                      |                   |                                 |
| <ul><li>13) Method to Determine Fresh</li><li>14) Approximate Saltwater Dep</li></ul>        |                             | Offset well reports or | noticeable flow at t | the flowline or w | when need to start soaping      |
| 15) Approximate Coal Seam D                                                                  | epths: Sewickle             | y Coal - 788' ; Pit    | ttsburgh Coal        | - 880'            |                                 |
| 16) Approximate Depth to Poss                                                                | sible Void (coal n          | nine, karst, other):   | none 🗸               |                   |                                 |
| 17) Does Proposed well location<br>directly overlying or adjacent to                         |                             |                        | N                    | o <u>X</u> REC    | CEIVED<br>Oil and Gas           |
| (a) If Yes, provide Mine Info                                                                | Name:                       |                        |                      | MAR               | 1 9 2019                        |
|                                                                                              | Depth:                      |                        |                      | WV De             | partment of<br>ental Protection |
|                                                                                              | Seam:                       |                        |                      | Environme         |                                 |
|                                                                                              | Owner:                      |                        |                      |                   |                                 |

API NO. 47-051 - 0206/14/2019 OPERATOR WELL NO. Old Crow N-20HU Well Pad Name: Old Crow

WW-6B (04/15)

18)

## CASING AND TUBING PROGRAM

| TYPE         | <u>Size</u><br>(in) | <u>New</u><br><u>or</u><br><u>Used</u> | Grade  | <u>Weight per ft.</u><br>(lb/ft) | <u>FOOTAGE: For</u><br><u>Drilling (ft)</u> | INTERVALS:<br>Left in Well<br>(ft) | CEMENT:<br><u>Fill-up</u><br>(Cu. Ft.)/CTS |
|--------------|---------------------|----------------------------------------|--------|----------------------------------|---------------------------------------------|------------------------------------|--------------------------------------------|
| Conductor    | 30"                 | NEW                                    | BW     | BW                               | 120'                                        | 120' 🧹                             | 259FT^3(CTS)                               |
| Fresh Water  | 20"                 | NEW                                    | J55    | 106.5#                           | 980'                                        | 980' 🖌                             | 1,583FT^3(CTS)                             |
| Coal         | 13 3/8"             | NEW                                    | J55    | 54.5#                            | 2805'                                       | 2805'                              | 1,978FT^3(CTS)                             |
| Intermediate | 9 5/8"              | NEW                                    | HPP110 | 47#                              | 10,960'                                     | 10,960'                            | 3,572FT^3(CTS)                             |
| Production   | 5 1/2"              | NEW                                    | P110   | 23#                              | 25,359'                                     | 25,359' 🖌                          | 5,995FT^3(CTS)                             |
| Tubing       | 2 7/8"              | NEW                                    | P110   | 6.5#                             |                                             | 12,163' 🗸                          |                                            |
| Liners       |                     |                                        |        |                                  |                                             |                                    |                                            |
|              |                     |                                        |        |                                  |                                             | JU-3/14                            | 18                                         |

| TYPE         | Size (in) | <u>Wellbore</u><br>Diameter (in) | <u>Wall</u><br><u>Thickness</u><br><u>(in)</u> | Burst Pressure<br>(psi) | Anticipated<br>Max. Internal<br>Pressure (psi) | <u>Cement</u><br><u>Type</u> | <u>Cement</u><br><u>Yield</u><br>(cu. ft./k) |
|--------------|-----------|----------------------------------|------------------------------------------------|-------------------------|------------------------------------------------|------------------------------|----------------------------------------------|
| Conductor    | 30"       | 36"                              | 1.0                                            | 2,333                   | 1,866                                          | CLASS A                      | 1.2                                          |
| Fresh Water  | 20"       | 26"                              | .5                                             | 2,410                   | 1,928                                          | SEE # 24                     | 1.2                                          |
| Coal         | 13 3/8"   | 17 1/2"                          | .38                                            | 2,740                   | 2,192                                          | SEE #24                      | 1.2                                          |
| Intermediate | 9 5/8"    | 12 1/4"                          | .472                                           | 10,730                  | 6,968                                          | SEE #24                      | 1.99                                         |
| Production   | 5 1/2"    | 8 1/2"                           | .415                                           | 16,510 🖌                | 10,864 🗸                                       | SEE #24                      | 1.18                                         |
| Tubing       | 2 7/8"    |                                  |                                                | 11,385                  | 11,624                                         |                              |                                              |
| Liners       |           |                                  |                                                |                         |                                                |                              |                                              |

PACKERS

|             | PACKER | 2 RECEIVED<br>Office of Oil and Gas          |
|-------------|--------|----------------------------------------------|
| Kind:       | N/A    | MAR 1 9 2019                                 |
| Sizes:      | N/A    | WV Department of<br>Environmental Protection |
| Depths Set: | N/A    |                                              |

WW-6B (10/14) API NO. 47-051 - O'LIGI OPERATOR WELL NO. Old Crow N-20HU Well Pad Name: Old Crow

14/2019

19) Describe proposed well work, including the drilling and plugging back of any pilot hole:

Drill through the Point Pleasant and TD Pilot Hole 150' into the Trenton. Log vertical section and run a solid cement plug back to proposed KOP. Drill curve and lateral per proposed well plan, run and cement production casing. Perform CBL from 60 deg to surface, make cleanout run, and stimulate.

20) Describe fracturing/stimulating methods in detail, including anticipated max pressure and max rate:

Well to be completed with approximately 31,900,000 lb proppant and 493,197 bbl of water. Max rate = 80 bpm; max psi = 12,000#.