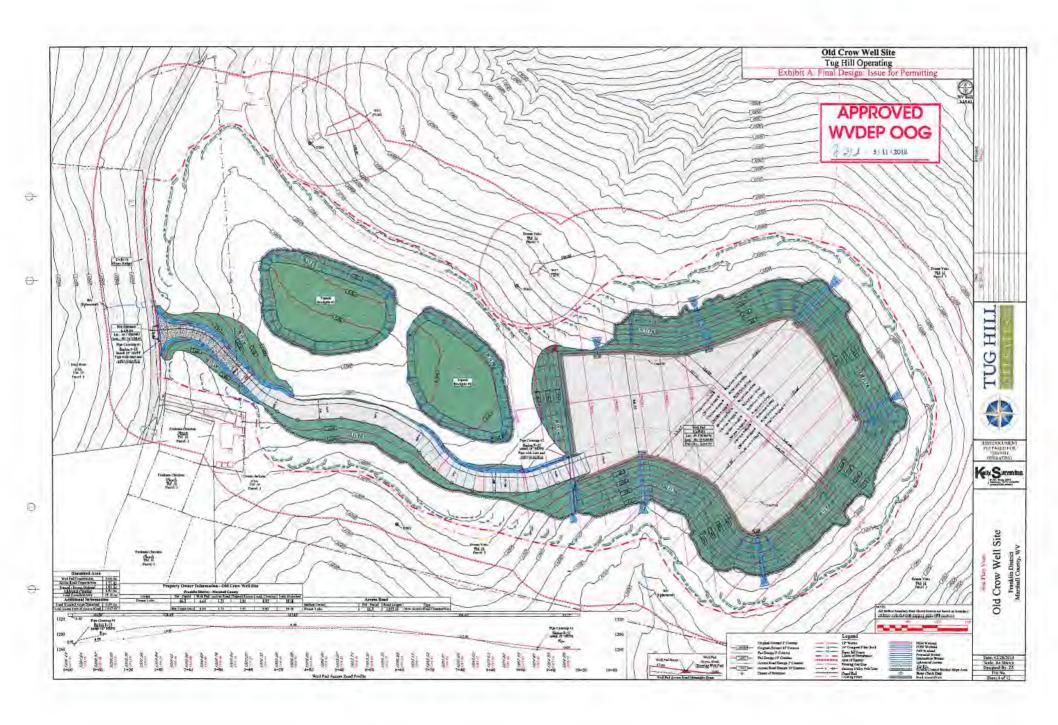

<br>(Not Associated with Diesel Fuel)<br>Guar gum – CAS# 009000-30-0                                                                                                         |
| FRW-18        |                                  | Friction Reducer | Hydrotreated light distillate<br>CAS# 064742-47-8                                                                                                                                                                     |
| Scaletrol     |                                  | Scale Inhibitor  | Ethylene glycol – CAS# 000107-21-1<br>Diethylene glycol – CAS# 000111-46-6                                                                                                                                            |

RECEIVED
Office of Oil and Gas

APR 1 5 2019