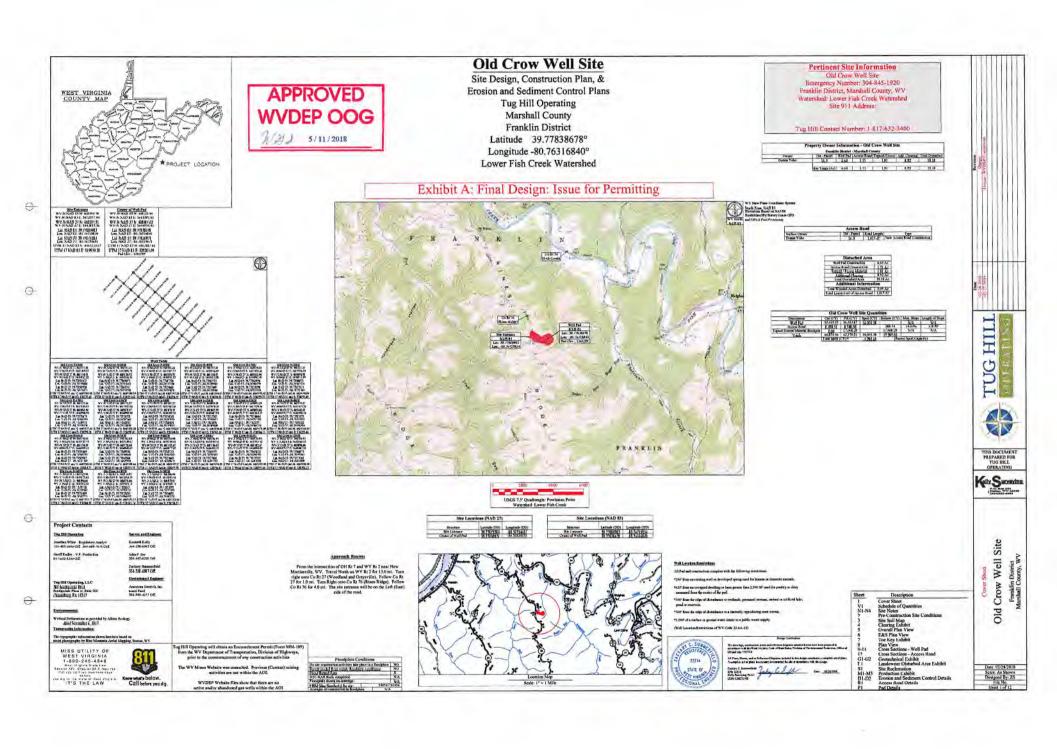

y,<br>(Not Associated with Diesel Fuel)<br>Guar gum – CAS# 009000-30-0                                                                                                         |
| FRW-18        |                                  | Friction Reducer | Hydrotreated light distillate<br>CAS# 064742-47-8                                                                                                                                                                     |
| Scaletrol     |                                  | Scale Inhibitor  | Ethylene glycol – CAS# 000107-21-1<br>Diethylene glycol – CAS# 000111-46-6                                                                                                                                            |

RECEIVED
Office of Oil and Gas

APR 1 5 2019