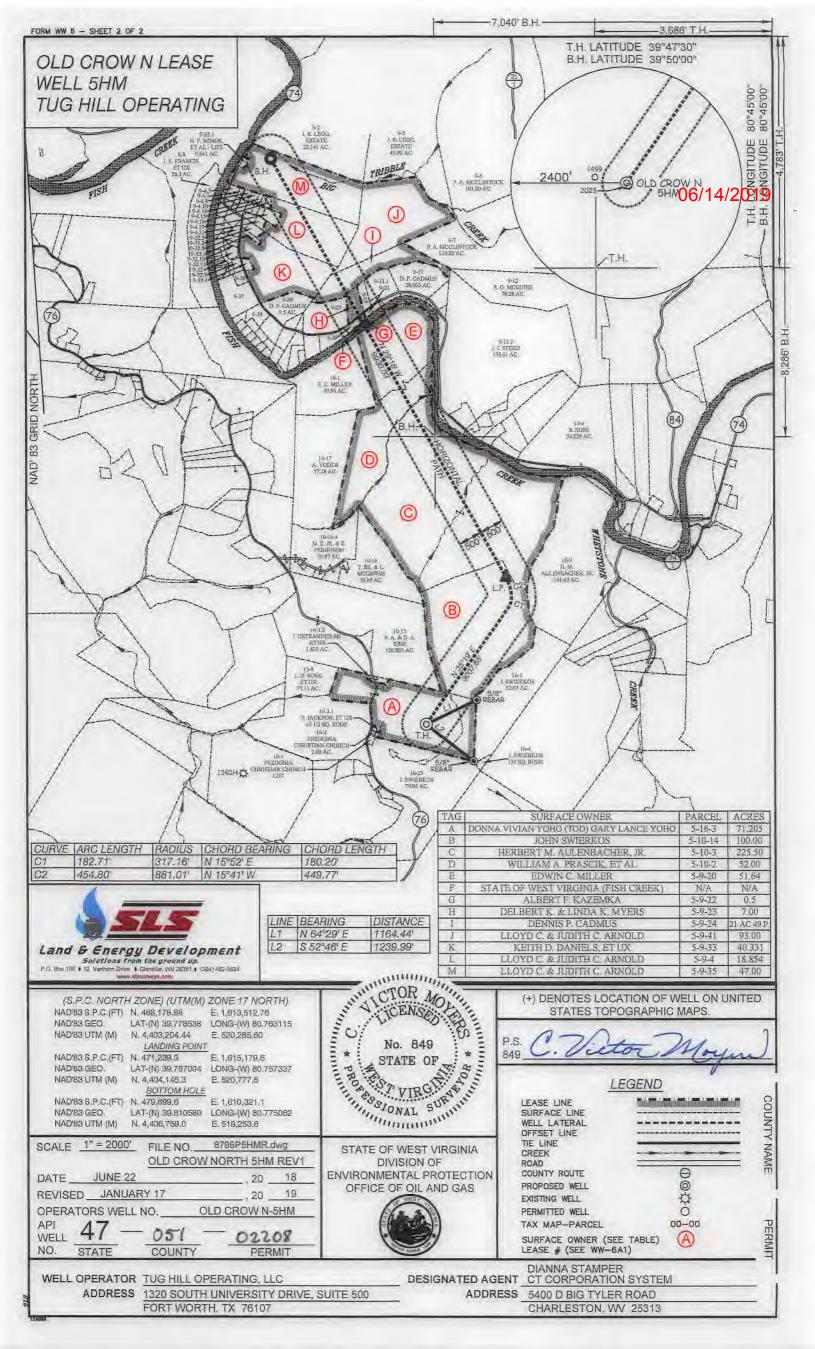

' ELEVATION \_ COUNTY NAME QUADRANGLE POWHATAN POINT 7.5' MARSHALL DISTRICT FRANKLIN COUNTY\_ SURFACE OWNER \_\_\_\_ DONNA VIVIAN YOHO (TOD) GARY LANCE YOHO 71.205± ACREAGE.

ROYALTY OWNER \_\_\_ DONNA VIVIAN YOHO, ET AL 71,205± ACREAGE. SEE WW-6A1 PROPOSED WORK: LEASE NO. -\_ DRILL DEEPER \_\_ DRILL X CONVERT \_ REDRILL . FRACTURE OR STIMULATE X PLUG OFF OLD

\_\_ PLUG AND ABANDON \_\_ FORMATION\_ PERFORATE NEW FORMATION \_\_\_ \_ CLEAN OUT AND REPLUG\_\_\_ \_ OTHER

MARCELLUS PHYSICAL CHANGE IN WELL (SPECIFY) \_ TARGET FORMATION \_ ESTIMATED DEPTH\_ TVD: 6,701' / TMD: 17,796

WELL OPERATOR TUG HILL OPERATING, LLC ADDRESS 1320 SOUTH UNIVERSITY DRIVE, SUITE 500

DESIGNATED AGENT DIANNA STAMPER CT CORPORATION SYSTEM

FORT WORTH, TX 76107

ADDRESS 5400 D BIG TYLER ROAD CHARLESTON, WV 25313



| WW-6A1 |
|--------|
| (5/13) |

| Operator's Well No | Old Crow N-5HM |
|--------------------|----------------|
|--------------------|----------------|

## INFORMATION SUPPLIED UNDER WEST VIRGINIA CODE Chapter 22, Article 6A, Section 5(a)(5) IN LIEU OF FILING LEASE(S) AND OTHER CONTINUING CONTRACT(S)

Under the oath required to make the verification on page 1 of this Notice and Application, I depose and say that I am the person who signed the Notice and Application for the Applicant, and that –

- (1) the tract of land is the same tract described in this Application, partly or wholly depicted in the accompanying plat, and described in the Construction and Reclamation Plan;
- (2) the parties and recordation data (if recorded) for lease(s) or other continuing contract(s) by which the App