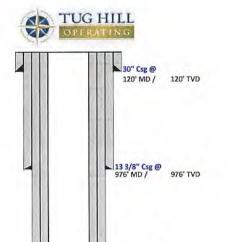

ent mixed at 15.2ppg, Y = 1.19

| Conductor:     | Premium NE-1 + 2% bwoc CaC12 + 46.5% Fresh Water – Conductor Cement mixed at 15.6 ppg, Y=1.2     |
|----------------|--------------------------------------------------------------------------------------------------|
| Surface:       | Premium NE-1 + 2% bwoc CaC12 + 46.5% Fresh Water – Surface Cement mixed at 15.6 ppg, Y=1.2       |
| Intermediate:  | Premium NE-1 + 1% bwoc CaC12 + 46.5% Fresh Water – Intermediate Cement mixed at 15.6 ppg, Y=1.19 |
| Kick Off Plug: | Class H Cement + 1% CD-32 + .7% Sodium Metasilicate + .1% R-3 + .75 gal/100sk FP-13L - KOP Plug  |
|                |                                                                                                  |

Production:

RECEIVED
Office of Oil and Gas

APR 1 5 2019



Old Crow N-5HM WELL NAME: STATE: wv

Marshall COUNTY:

DISTRICT: Franklin 1,265 DF Elev:

TD: TH Latitude:

1,265

GL Elev:

17,796 39.77853828 TH Longitude: -80.76311519

BH Latitude: 39.810589 BH Longitude: -80 775062

| FORMATION TOPS      |           |
|---------------------|-----------|
| Formation           | Depth TVD |
| Deepest Fresh Water | 886       |
| Sewickley Coal      | 788       |
| Pittsburgh Coal     | 880       |
| Big Lime            | 2077      |
| Weir                | 2431      |
| Berea               | 2626      |
| Gordon              | 2971      |
| Rhinestreet         | 5944      |
| Geneseo/Burkett     | 6434      |
| Tully               | 6469      |
| Hamilton            | 6504      |
| Marcellus           | 6550      |
| Landing Depth       | 6590      |
|