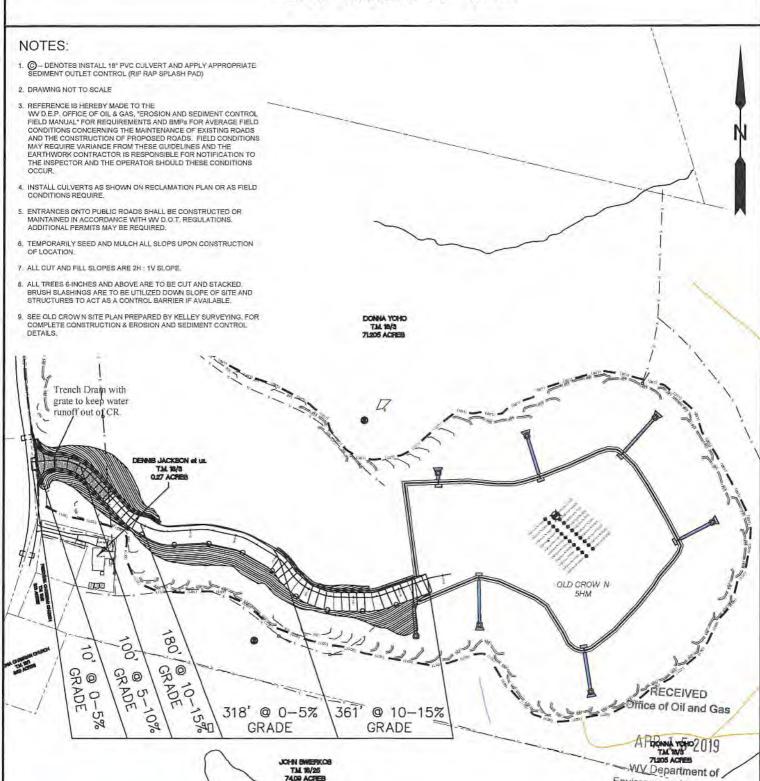

APR 1 5 2019

Permit well - Old Crow N-5HM
Wells within 500' Buffer
Note: Well spots depicted on Area of Review map (page 3) are derived from State held coordinates. The spots may differ from those depicted on the Well Plat