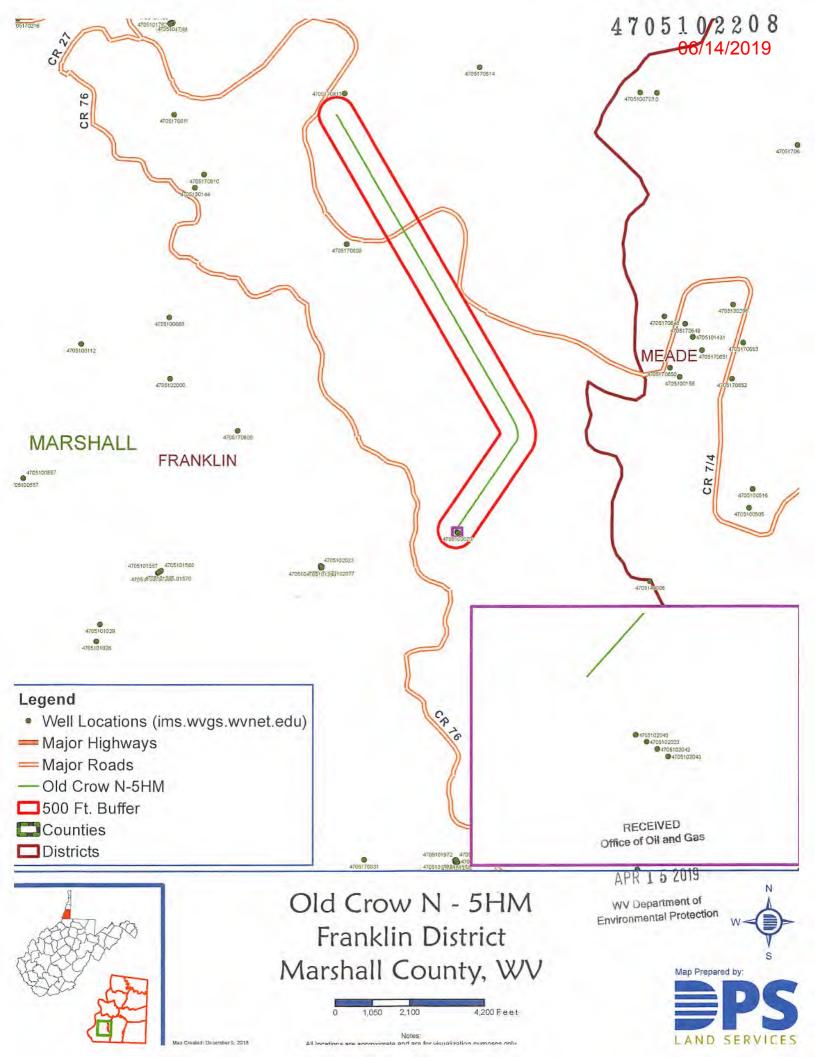

APR 1 5 2019

Permit well - Old Crow N-5HM
Wells within 500' Buffer
Note: Well spots depicted on Area of Review map (page 3) are derived from State held coordinates. The spots may differ from those depicted on the Well Plat

| API Number | Operator Name      | Total Depth | Perforated<br>Fms | Producing zones not<br>perforated | is this well "known or<br>reasonably expected to<br>penetrate a depth that could<br>be within the range of<br>Fracture propagation"? 1000'<br>is max limit! would assign to<br>wells that might be within in<br>range of fracture propagation | Comments            |
|------------|--------------------|-------------|-------------------|-----------------------------------|-----------------------------------------------------------------------------------------------------------------------------------------------------------------------------------------------------------------------------------------------|---------------------|
| 4705102040 | Tug Hill Operating | 6689' TVD   | None              | None                              | No, existing Marcellus permit,<br>Proper casing and cement<br>should prevent migration of<br>fluids from new wellbore to<br>existing wellbore                                                                                                 | Currently a permit. |
| 4705102023 | Tug Hill Operating | 5681' TVD   | None              | None                              | No, existing Marcellus permit.<br>Proper casing and cement<br>should prevent migration of<br>fluids from new wellbore to<br>existing wellbore                                                                                                 | Currently a permit. |
| 4705102042 | Tug Hill Operating | 6693' TVD   | None              | None                              | No, existing Marcellus permit.<br>Proper casing and cement<br>should prevent migration of<br>fluids from new wellbore to<br>existing wellbore                                                                                                 | Currently a permit. |
| 4705102043 | Tug Hill Operating | 6699' TVD   | None              | None                              | No, existing Marcellus permit.<br>Proper casing and cement<br>should prevent migration of<br>fluids from new wellbore to<br>existing wellbore                                                                                                 | Currently a permit. |