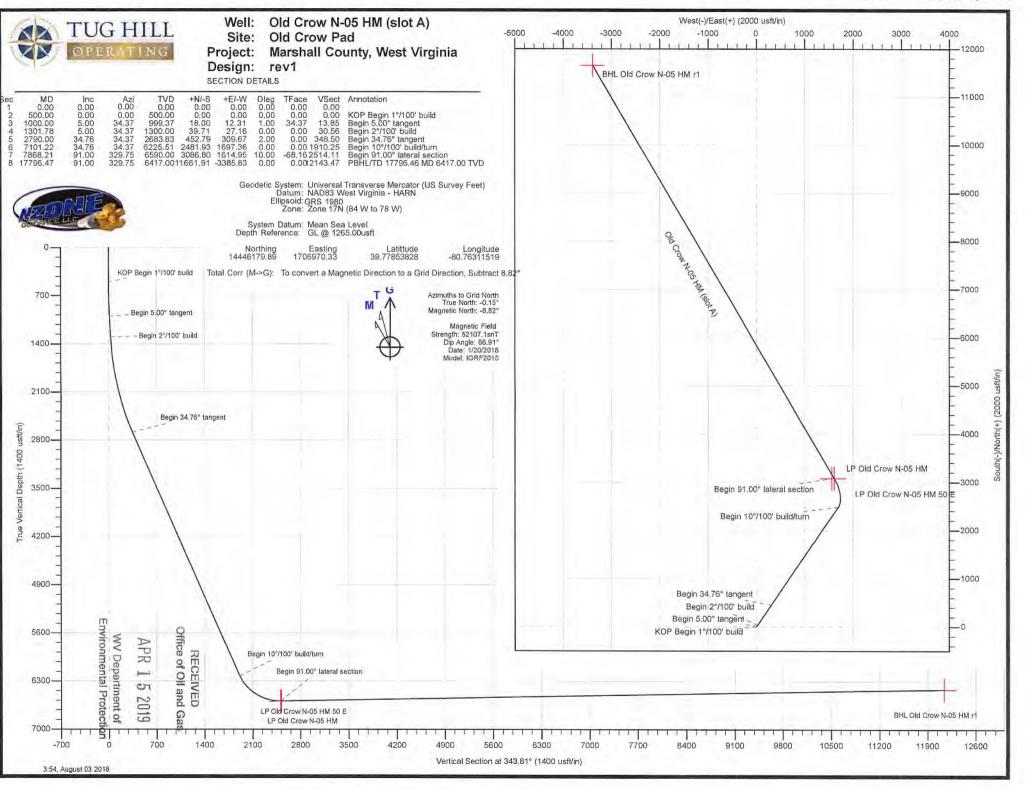

| А     | 15.6    | Air        | None                                                                        |
| Surface        | 1,034       | А     | 15.6    | Air        | 3 Centralizers at equal distance                                            |
| Intermediate 1 | 955         | Α     | 15      | Air        | 1 Centralizer every other jt                                                |
| Production     | 4,173       | А     | 14.5    | Air / SOBM | 1 every other joint in lateral; 1 per joint in curve; every other jt to sfc |

7,101' ft MD KOP @

9 5/8" Csg @ 2,931' MD / 2,800' TVD

Pilot Hole PH TD @ √ 6,701' TVD

Landing Point @7,868' MD / 6,590' TVD

PH Tiffice of Oil and Gas APR 1 5 2019

WV Department of Environmental Protection

Lateral TD @ 17,796 ft MD

6,417 ft TVD





Database: Company: DB\_Aug0116\_LT\_v14 Tug Hill Operating LLC Marshall County, West Virginia

Project: Site:

Old Crow Pad

Well: Wellbore: Old Crow N-05 HM (slot A)

Wellbore: Original Hole
Design: rev1

Local Co-ordinate Reference:

TVD Reference: MD Reference:

System Datum:

North Reference: Survey Calculation Method: Well Old Crow N-05 HM (slot A)

GL @ 1265.00usft GL @ 1265.00usft

Grid

Minimum Curvature

Project

Marshall County, West Virginia

Map System: Geo Datum: Map Zone: Universal Transverse Mercator (US Survey Feet)

NAD83 West Virginia - HARN

Zone 17N (84 W to 78 W)

Mean Sea Level

Site Old Crow Pad

Site Position: From:

Lat/Long

Northing: Easting: 14,446,179.89 usft

1,706,970.33 usft

Latitude: Longitude: 39.77853828 -80.76311519

Position Uncertainty: 0.00 usft