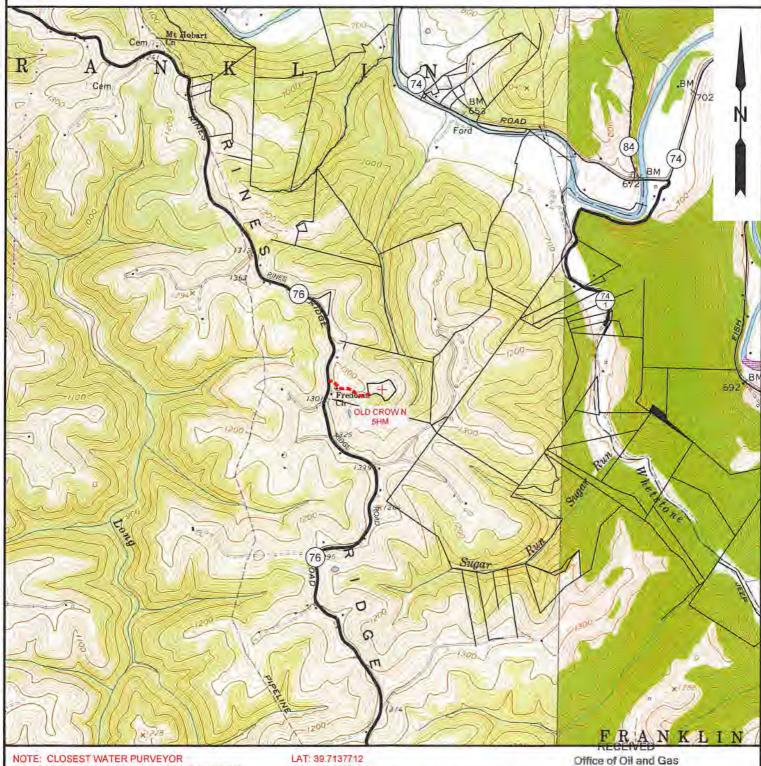

APR 1 5 2019

Permit well - Old Crow N-5HM
Wells within 500' Buffer
Note: Well spots depicted on Area of Review map (page 3) are derived from State held coordinates. The spots may differ from those depicted on the Well Plat