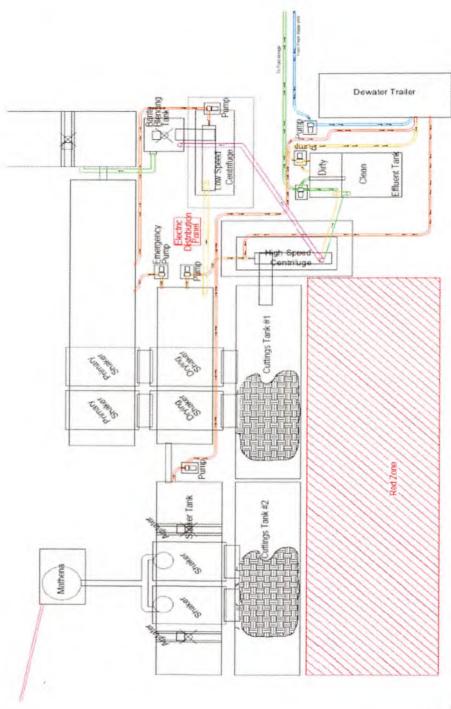

### **CLOSED LOOP SYSTEM**

The closed loop system is designed to eliminate the use of reserve pits by providing a higher level of solids control processing and using steel pits for capture of drill cuttings. The cuttings are then processed to achieve landfill requirements before hauling to approved landfills. The liquids are processed to recycle into the active mud system or to transfer to onsite temporary storage as needed.

The closed loop system consists of several sets of a shale gas separator (often called a 'methana'), several banks of solids shakers, high speed centrifuges (1 or 2) used to process the fluid portion of the mud system to remove low gravity solids, low speed centrifuge used for barite recovery in high weight liquid drilling systems, a dewatering system (for air intervals and if freshwater mud systems are in use) used to further clean liquids by flocculation and additional mechanical separation, associated open top tanks for processing liquids and capturing solids for disposal, and transfer pumps to move fluids through the processes. There is an area adjacent to the cuttings tanks (Red Zone) where a track hole is utilized to recover the processed cuttings for loading into containers for hauloff. (See attached schematic of a generic closed loop system layout)

Below are discussions of the processes used when drilling the air interval or liquids interval.

### AIR DRILLING INTERVALS

During air drilling operations, flow from the rig will pass down the flowline to the Shale Gas Separater (sometimes called a methane) where gas and liquids/solids are separated. Gas is sent to the flare scrubber tank and is flared at the flare stack. Solids and fluids pass across a shaker system to separate solids from liquids. Solids pass into the cuttings tanks where they are captured for drying and hauloff to an approved landfill site. Liquids fall into a shaker tank and are collected by a centrifugal pump to be processed by the high speed centrifuge to further separate liquids and solids. Solids are then dumped into the cuttings tank for drying and hauloff. Liquids are further processed to remove additional low gravity solids before being reused or transferred to onsite storage.

### LIQUIDS DRILLING (FRESHWATER, BRINE, SOBM)

When drilling is converted to liquids drilling, the shale gas separator and associated shaker tank are bypassed, and the liquids system is processed over the primary and drying shaker systems. Cuttings drop into the cuttings tank for additional processing. Any recoverable associated liquids attached to the cutting are recovered out the tank and processed through the low gravity (high speed) and barite recovery centrifuges (low speed) to further remove low gravity solids and to recover barite for reuse in the mud systems.

RECEIVED
Office of Oil and Gas

AUG 1 2 2019

Solids Control Layout

RECEIVED
Office of Oil and Gas

AUG 1 2 2019