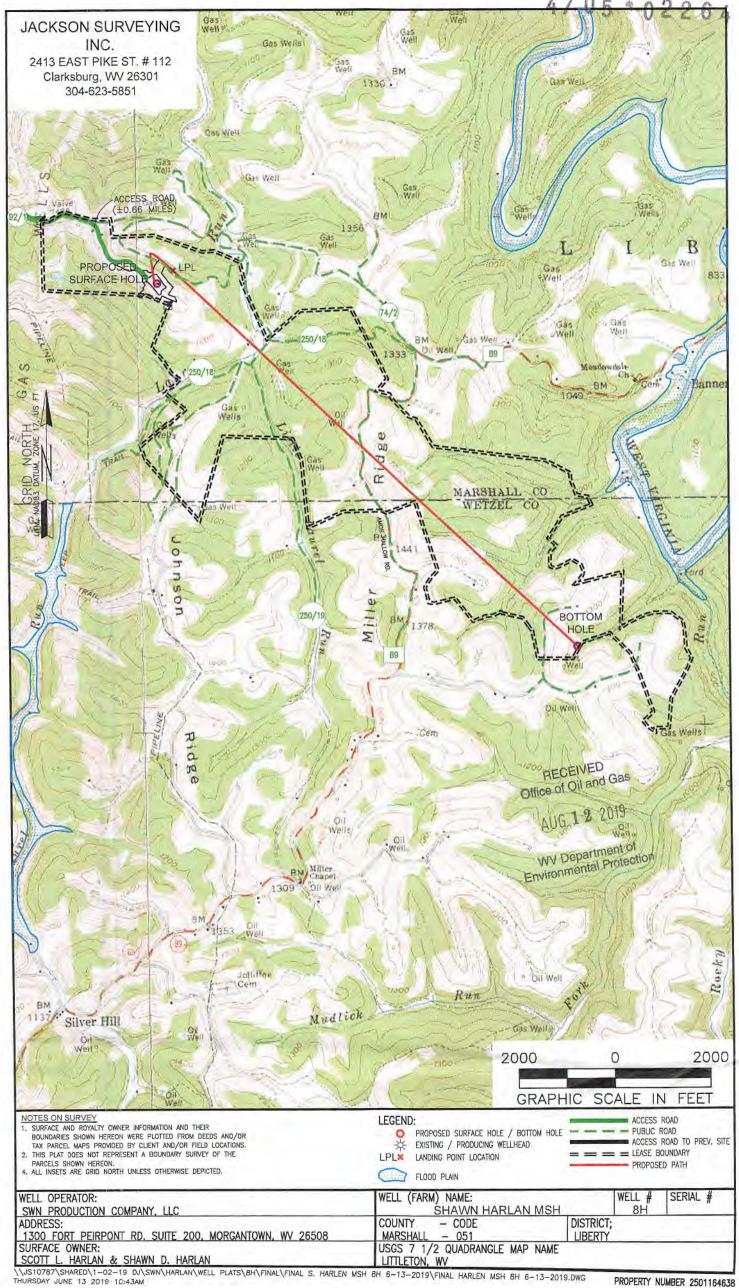

Operator's Well No. Shawn Harlan MSH 8H

| Proposed Revegetation Treatment: Acres Dist                                                                | urbed 11.2                    | Prevegetation pH          |                          |
|------------------------------------------------------------------------------------------------------------|-------------------------------|---------------------------|--------------------------|
| Lime as determined by pH test min. 2 Tons/acre or to correct to pH 7.3                                     |                               |                           |                          |
| Fertilizer type 10-20-20                                                                                   |                               |                           |                          |
| Fertilizer amount 600                                                                                      | lbs/acre                      |                           |                          |
| Mulch_ Hay/Straw 2.5                                                                                       | Tons/acre                     |                           |                          |
|                                                                                                            | Seed Mixtures                 |                           |                          |
| Temporary                                                                                                  |                               | Permai                    | nent                     |
| Seed Type Ibs/acre                                                                                         |                               | Seed Type                 | lbs/acre                 |
| Attachment 3C                                                                                              |                               |                           |                          |
|                                                                                                            |                               |                           |                          |
|                                                                                                            |                               |                           |                          |
|                                                                                                            |                               |                           |                          |
|                                                                                                            |                               |                           |                          |
| Attach:                                                                                                    |                               |                           |                          |
| Drawing(s) of road location nit and proposed                                                               |                               |                           | 1 11 11 1 1 1 1 1        |
|                                                                                                            | area for land application (un | less engineered plans inc | luding this info have be |
|                                                                                                            | area for land application (un | ess engineered plans inc  | luding this info have be |
| provided)                                                                                                  |                               | less engineered plans inc | luding this info have be |
| provided)                                                                                                  |                               | less engineered plans inc | luding this info have be |
| provided) Photocopied section of involved 7.5' topograph                                                   |                               |                           |                          |
| Photocopied section of involved 7.5' topograph                                                             |                               | ess engineered plans inc  |                          |
| Photocopied section of involved 7.5' topograph  Plan Approved by:                                          |                               |                           |                          |
| Photocopied section of involved 7.5' topograph  Plan Approved by:                                          |                               |                           |                          |
| Photocopied section of involved 7.5' topograph                                                             |                               |                           |                          |
| Photocopied section of involved 7.5' topograph                                                             |                               |                           |                          |
| Photocopied section of involved 7.5' topograph                                                             |                               |                           |                          |
| Photocopied section of involved 7.5' topograph                                                             |                               |                           |                          |
| Photocopied section of involved 7.5' topograph                                                             |                               |                           |                          |
| Photocopied section of involved 7.5' topograph                                                             |                               |                           |                          |
| Photocopied section of involved 7.5' topograph  Plan Approved by:                                          |                               |                           |                          |
| Photocopied section of involved 7.5' topograph                                                             |                               |                           |                          |
| provided) Photocopied section of involved 7.5' topograph                                                   |                               |                           |                          |
| Photocopied section of involved 7.5' topograph  Plan Approved by:  Comments:                               |                               |                           |                          |
| Photocopied section of involved 7.5' topograph  Plan Approved by:  Comments:                               | hic sheet.                    |                           |                          |
| Photocopied section of involved 7.5' topograph  Plan Approved by:  Comments:  Title: Oil and Gas Inspector | Date:                         |                           |                          |
| Photocopied section of involved 7.5' topograph  Plan Approved by:  Comments:                               | hic sheet.                    |                           | RE                       |