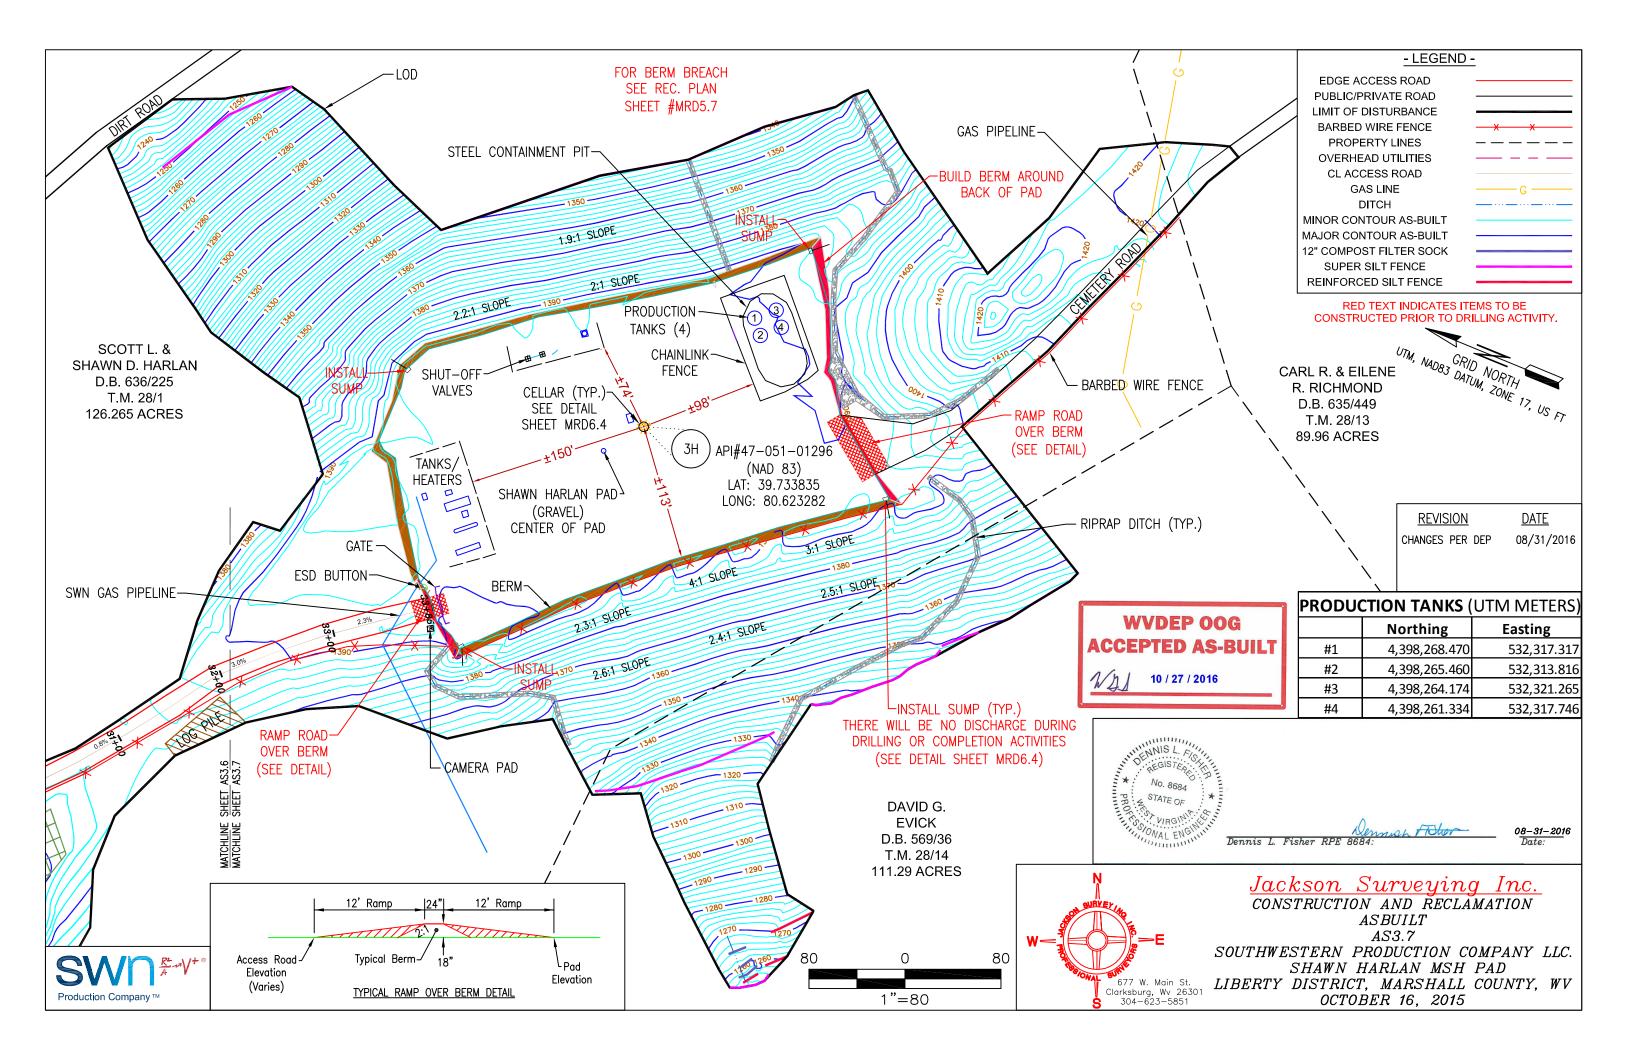

- 21) Total Area to be disturbed, including roads, stockpile area, pits, etc., (acres): 11.2
- 22) Area to be disturbed for well pad only, less access road (acres): 7.3
- 23) Describe centralizer placement for each casing string:

Operator's Well No. Shawn Harlan MSH 8H

| Proposed Revegetation Treatment: Acres Dist                                                                | urbed 11.2                    | Prevegetation pH          |                          |
|------------------------------------------------------------------------------------------------------------|-------------------------------|---------------------------|--------------------------|
| Lime as determined by pH test min. 2 Tons/acre or to correct to pH 7.3                                     |                               |                           |                          |
| Fertilizer type 10-20-20                                                                                   |                               |                           |                          |
| Fertilizer amount 600                                                                                      | lbs/acre                      |                           |                          |
| Mulch_ Hay/Straw 2.5                                                                                       | Tons/acre                     |                           |                          |
|                                                                                                            | Seed Mixtures                 |                           |                          |
| Temporary                                                                                                  |                               | Permai                    | nent                     |
| Seed Type Ibs/acre                                                                                         |                               | Seed Type                 | lbs/acre                 |
| Attachment 3C                                                                                              |                               |                           |                          |
|                                                                                                            |                               |                           |                          |
|                                                                                                            |                               |                           |                          |
|                                                                                                            |                               |                           |                          |
|                                                                                                            |                               |                           |                          |
| Attach:                                                                                                    |                               |                           |                          |
| Drawing(s) of road location nit and proposed                                                               |                               |                           | 1 11 11 1 1 1 1 1        |
|                                                                                                            | area for land application (un | less engineered plans inc | luding this info have be |
|                                                                                                            | area for land application (un | ess engineered plans inc  | luding this info have be |
| provided)                                                                                                  |                               | less engineered plans inc | luding this info have be |
| provided)                                                                                                  |                               | less engineered plans inc | luding this info have be |
| provided) Photocopied section of involved 7.5' topograph                                                   |                               |                           |                          |
| Photocopied section of involved 7.5' topograph                                                             |                               | ess engineered plans inc  |                          |
| Photocopied section of involved 7.5' topograph  Plan Approved by:                                          |                               |                           |                          |
| Photocopied section of involved 7.5' topograph  Plan Approved by:                                          |                               |                           |                          |
| Photocopied section of involved 7.5' topograph                                                             |                               |                           |                          |
| Photocopied section of involved 7.5' topograph                                                             |                               |                           |                          |
| Photocopied section of involved 7.5' topograph                                                             |                               |                           |                          |
| Photocopied section of involved 7.5' topograph                                                             |                               |                           |                          |
| Photocopied section of involved 7.5' topograph                                                             |                               |                           |                          |
| Photocopied section of involved 7.5' topograph                                                             |                               |                           |                          |
| Photocopied section of involved 7.5' topograph  Plan Approved by:                                          |                               |                           |                          |
| Photocopied section of involved 7.5' topograph                                                             |                               |                           |                          |
| provided) Photocopied section of involved 7.5' topograph                                                   |                               |                           |                          |
| Photocopied section of involved 7.5' topograph  Plan Approved by:  Comments:                               |                               |                           |                          |
| Photocopied section of involved 7.5' topograph  Plan Approved by:  Comments:                               | hic sheet.                    |                           |                          |
| Photocopied section of involved 7.5' topograph  Plan Approved by:  Comments:  Title: Oil and Gas Inspector | Date:                         |                           |                          |
| Photocopied section of involved 7.5' topograph  Plan Approved by:  Comments:                               | hic sheet.                    |                           | RE                       |