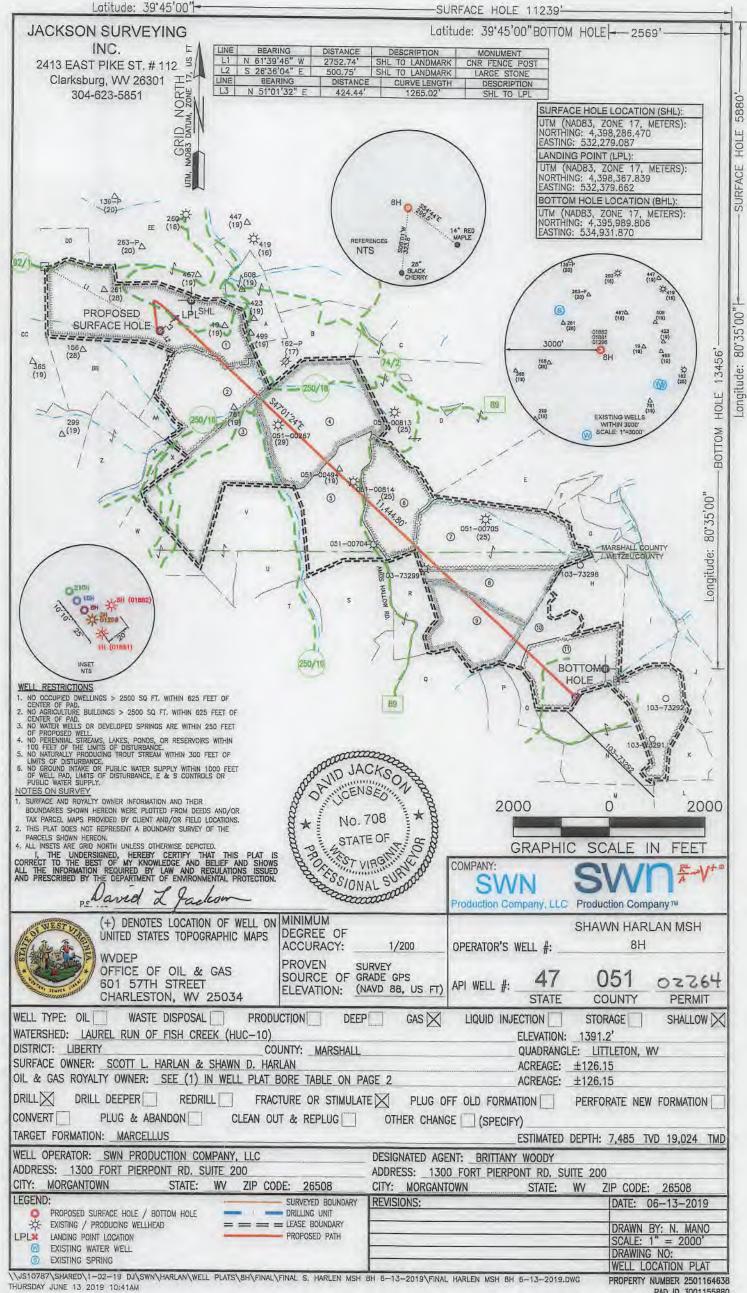

\*Note: Attach additional sheets as needed.

Shawn Harlan 8H AOR

|                     |          |           |             |                                 |                                       | •                 |
|---------------------|----------|-----------|-------------|---------------------------------|---------------------------------------|-------------------|
| Status              | Latitude | Longitude | Vertical TD | Vertical TD Producing Formation | <b>Producing Zones Not Perforated</b> | Men on the Ground |
| Active Storage Well | 39.45    | 80.35     | 2271 U      | 2271 Unknown                    |                                       | No Wells Found    |
| Active Storage Well |          |           | 3135 51     | 3135 5th Sand                   |                                       | No Wells Found    |
| Active Storage Well |          |           | 2336 Bi     | 2336 Big Injun                  |                                       | No Wells Found    |
| Active Well         |          |           | 3068 Gordon | ordon                           |                                       | No Wells Found    |
| Active WII          |          |           | 7478 N      | 7478 Marcellus                  |                                       | No Wells Found    |
| Plugged             |          |           | 2498 U      | 2498 Unknown                    |                                       | No Wells Found    |