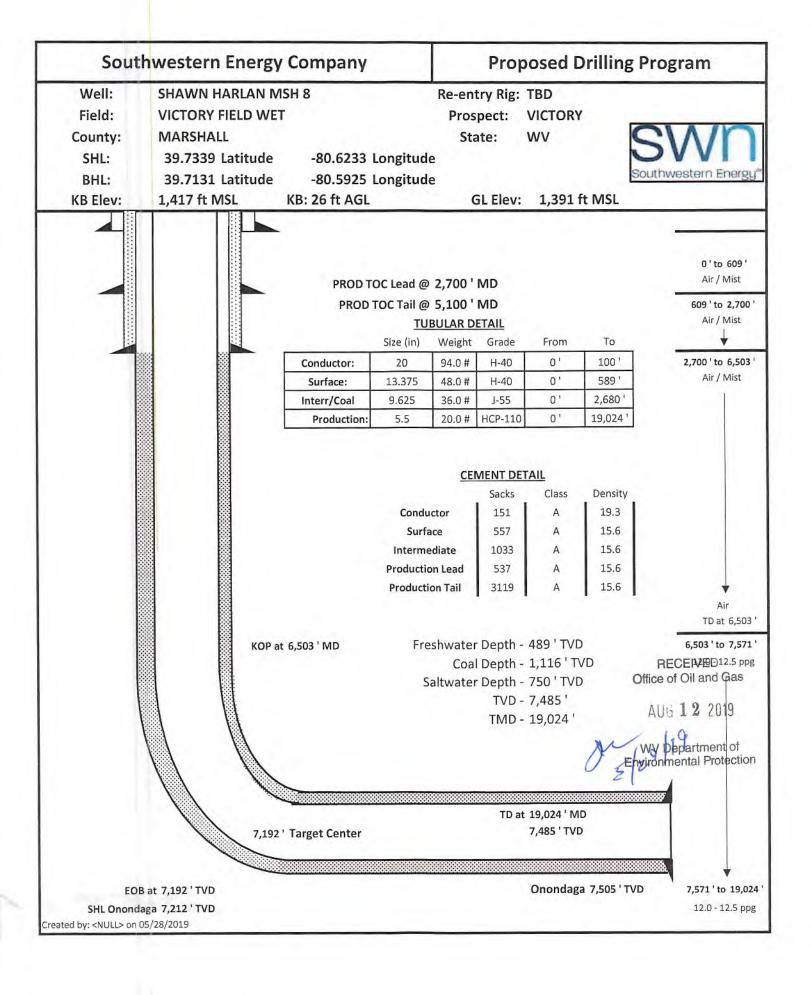

### CASING AND TUBING PROGRAM

| TYPE         | Size<br>(in) | New<br>or<br>Used | Grade   | Weight per ft. (lb/ft) | FOOTAGE: For<br>Drilling (ft) | INTERVALS:<br>Left in Well<br>(ft) | CEMENT:<br>Fill-up<br>(Cu. Ft.)/CTS        |
|--------------|--------------|-------------------|---------|------------------------|-------------------------------|------------------------------------|--------------------------------------------|
| Conductor    | 20"          | New               | H-40    | 94#                    | 100'                          | 100'                               | CTS                                        |
| Fresh Water  | 13 3/8"      | New               | H-40    | 48#                    | 589'                          | 589'                               | 557 sx/CTS                                 |
| Coal         | See          | Interm            | Casing  |                        |                               |                                    |                                            |
| Intermediate | 9 5/8"       | New               | J-55    | 36#                    | 2680'                         | 2680'                              | 1033 sx/CTS                                |
| Production   | 5 1/2"       | New               | HP-110  | 20#                    | 19024'                        | 19024'                             | lead 537sx tail 3119sx/100' inside interne |
| Tubing       |              |                   | ji E ri |                        |                               |                                    |                                            |
| Liners       |              |                   |         |                        |                               |                                    |                                            |

05/28/19

| ТҮРЕ         | Size (in) | Wellbore<br>Diameter (in) | Wall<br>Thickness<br>(in) | Burst Pressure<br>(psi) | Anticipated Max. Internal Pressure (psi) | Cement<br>Type | Cement Yield (cu. ft./k) |
|--------------|-----------|---------------------------|---------------------------|-------------------------|------------------------------------------|----------------|--------------------------|
| Conductor    | 20"       | 30"                       | 0.25                      | 2120                    | 81                                       | Class A        | 1.19/50% Excess          |
| Fresh Water  | 13 3/8"   | 17.5"                     | 0.380                     | 2740                    | 633                                      | Class A        | 1.19/50% Excess          |
| Coal         | See       | Interm. Casing            |                           |                         |                                          |                |                          |
| Intermediate | 9 5/8"    | 12 1/4"                   | 0.395                     | 3950                    | 1768                                     | Class A        | 1.19/50% Excess          |
| Production   | 5 1/2"    | 8 3/4"                    | 0.361                     | 12360                   | 9500                                     | Class A        | 1.20/50% Excess          |
| Tubing       |           |                           |                           |                         |                                          |                |                          |
| Liners       |           | 4                         |                           |                         |                                          |                |                          |

NS/29/19

Drill and stimulate any potential zones between and including the Benson to Marcellus. \*\*If we should encounter a void place basket above and below void area- balance cement to bottom of void and grout from basket to surface or run external casing packer/cementing stage tool above void interval and perform 2 stage cementing operation dependent upon depth of void. Run casing not less than 20' below void nor more than 75' below void. (\*If freshwater is encountered deeper than anticipated it must be protected, set casing 50' below and cts.)

20) Describe fracturing/stimulating methods in detail, including anticipated max pressure and max rate:

Well will be perforated within the target formation and stimulated with water, sand and chemical additives at a high rate. The well will be produced through surface facilities consisting of high pressure production units, vertical separation units, water and oil storage tanks. Max pressure and anticipated max rate ~9000 psig @ 100 barrels per minute.