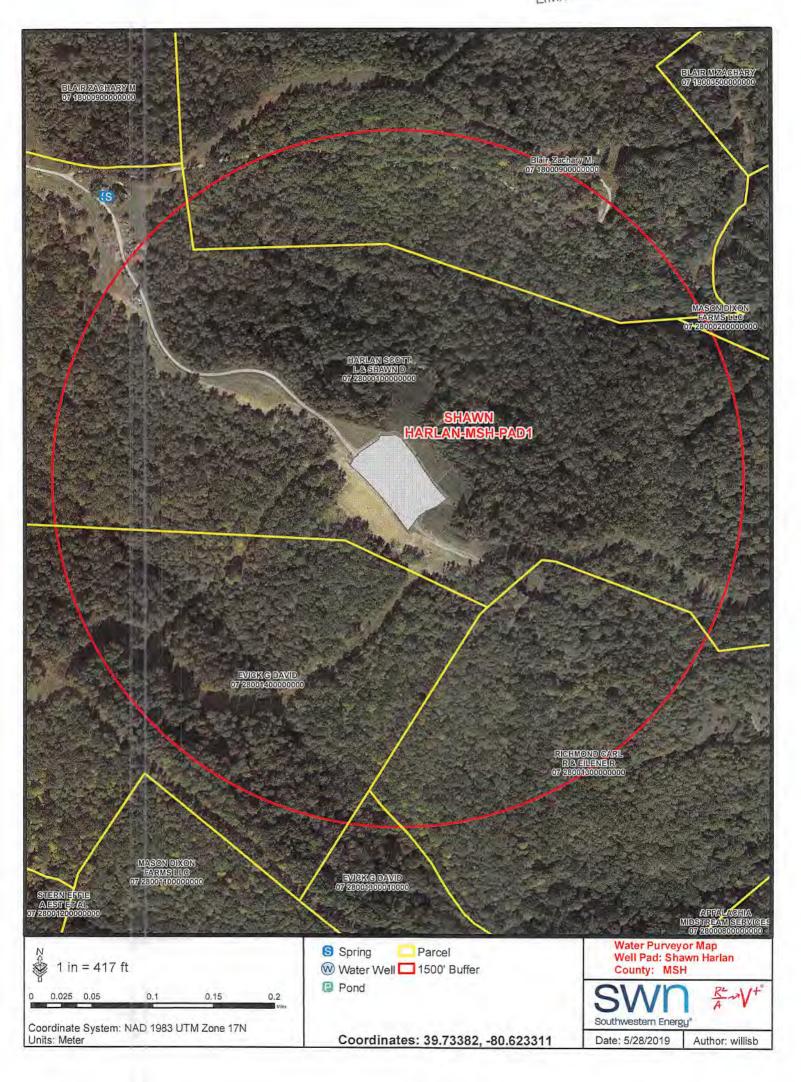

\*Note: Attach additional sheets as needed.

Shawn Harlan 8H AOR

|                     |          |           |             |                                 |                                       | •                 |
|---------------------|----------|-----------|-------------|---------------------------------|---------------------------------------|-------------------|
| Status              | Latitude | Longitude | Vertical TD | Vertical TD Producing Formation | <b>Producing Zones Not Perforated</b> | Men on the Ground |
| Active Storage Well | 39.45    | 80.35     | 2271 U      | 2271 Unknown                    |                                       | No Wells Found    |
| Active Storage Well |          |           | 3135 51     | 3135 5th Sand                   |                                       | No Wells Found    |
| Active Storage Well |          |           | 2336 Bi     | 2336 Big Injun                  |                                       | No Wells Found    |
| Active Well         |          |           | 3068 Gordon | ordon                           |                                       | No Wells Found    |
| Active WII          |          |           | 7478 N      | 7478 Marcellus                  |                                       | No Wells Found    |
| Plugged             |          |           | 2498 U      | 2498 Unknown                    |                                       | No Wells Found    |