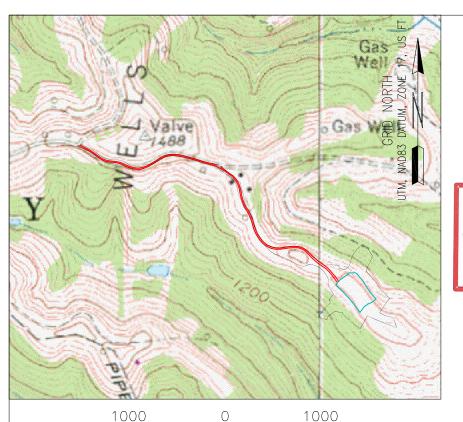

Operator's Well No. Shawn Harlan MSH 8H

| Proposed Revegetation Treatment: Acres Dist                                                                | urbed 11.2                    | Prevegetation pH          |                          |
|------------------------------------------------------------------------------------------------------------|-------------------------------|---------------------------|--------------------------|
| Lime as determined by pH test min. 2 Tons/acre or to correct to pH 7.3                                     |                               |                           |                          |
| Fertilizer type 10-20-20                                                                                   |                               |                           |                          |
| Fertilizer amount 600                                                                                      | lbs/acre                      |                           |                          |
| Mulch_ Hay/Straw 2.5                                                                                       | Tons/acre                     |                           |                          |
|                                                                                                            | Seed Mixtures                 |                           |                          |
| Temporary                                                                                                  |                               | Permai                    | nent                     |
| Seed Type Ibs/acre                                                                                         |                               | Seed Type                 | lbs/acre                 |
| Attachment 3C                                                                                              |                               |                           |                          |
|                                                                                                            |                               |                           |                          |
|                                                                                                            |                               |                           |                          |
|                                                                                                            |                               |                           |                          |
|                                                                                                            |                               |                           |                          |
| Attach:                                                                                                    |                               |                           |                          |
| Drawing(s) of road location nit and proposed                                                               |                               |                           | 1 11 11 1 1 1 1 1        |
|                                                                                                            | area for land application (un | less engineered plans inc | luding this info have be |
|                                                                                                            | area for land application (un | ess engineered plans inc  | luding this info have be |
| provided)                                                                                                  |                               | less engineered plans inc | luding this info have be |
| provided)                                                                                                  |                               | less engineered plans inc | luding this info have be |
| provided) Photocopied section of involved 7.5' topograph                                                   |                               |                           |                          |
| Photocopied section of involved 7.5' topograph                                                             |                               | ess engineered plans inc  |                          |
| Photocopied section of involved 7.5' topograph  Plan Approved by:                                          |                               |                           |                          |
| Photocopied section of involved 7.5' topograph  Plan Approved by:                                          |                               |                           |                          |
| Photocopied section of involved 7.5' topograph                                                             |                               |                           |                          |
| Photocopied section of involved 7.5' topograph                                                             |                               |                           |                          |
| Photocopied section of involved 7.5' topograph                                                             |                               |                           |                          |
| Photocopied section of involved 7.5' topograph                                                             |                               |                           |                          |
| Photocopied section of involved 7.5' topograph                                                             |                               |                           |                          |
| Photocopied section of involved 7.5' topograph                                                             |                               |                           |                          |
| Photocopied section of involved 7.5' topograph  Plan Approved by:                                          |                               |                           |                          |
| Photocopied section of involved 7.5' topograph                                                             |                               |                           |                          |
| provided) Photocopied section of involved 7.5' topograph                                                   |                               |                           |                          |
| Photocopied section of involved 7.5' topograph  Plan Approved by:  Comments:                               |                               |                           |                          |
| Photocopied section of involved 7.5' topograph  Plan Approved by:  Comments:                               | hic sheet.                    |                           |                          |
| Photocopied section of involved 7.5' topograph  Plan Approved by:  Comments:  Title: Oil and Gas Inspector | Date:                         |                           |                          |
| Photocopied section of involved 7.5' topograph  Plan Approved by:  Comments:                               | hic sheet.                    |                           | RE                       |