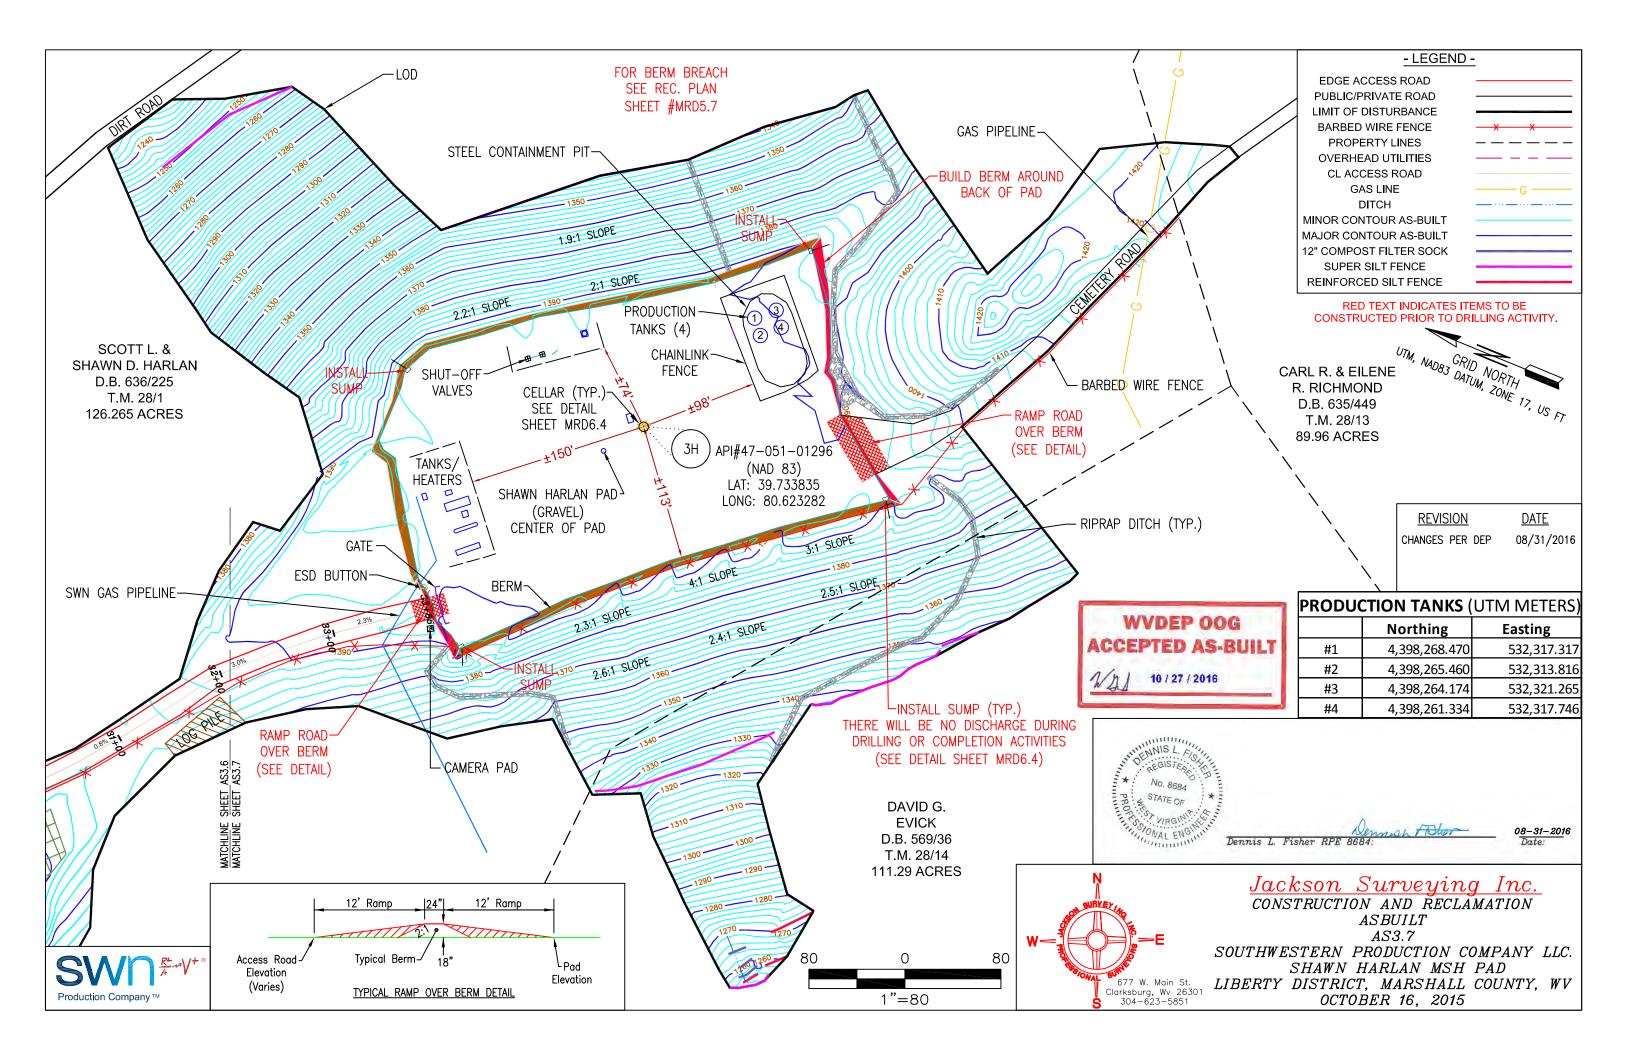

- 21) Total Area to be disturbed, including roads, stockpile area, pits, etc., (acres): 11.2
- 22) Area to be disturbed for well pad only, less access road (acres): 7.3
- 23) Describe centralizer placement for each casing string:

#### FLUIDS/ CUTTINGS DISPOSAL & RECLAMATION PLAN

| Operator Name SWN Production Co., LLC OP Code 494512924                                                                                                                                                                                                        |                                                                                                                  |
|----------------------------------------------------------------------------------------------------------------------------------------------------------------------------------------------------------------------------------------------------------------|------------------------------------------------------------------------------------------------------------------|
| Watershed (HUC 10) Laurel Run of Fish Creek Quadrangle Littleton                                                                                                                                                                                               |                                                                                                                  |
| Do you anticipate using more than 5,000 bbls of water to complete the proposed well work? Yes                                                                                                                                                                  | No                                                                                                               |
| Will a pit be used? Yes □ No ✓                                                                                                                                                                                                                                 |                                                                                                                  |
| If so, please describe anticipated pit waste:                                                                                                                                                                                                                  |                                                                                                                  |
| Will a synthetic liner be used in the pit? Yes No If so, what ml.?                                                                                                                                                                                             |                                                                                                                  |
| Proposed Disposal Method For Treated Pit Wastes:                                                                                                                                                                                                               |                                                                                                                  |
| Land Application                                                                                                                                                                                                                                               |                                                                                                                  |
| Underground Injection (UIC Permit Number 34-155-22403, 34-059-24057, 34-119-28776, 34-167-23862, 34-155-22                                                                                                                                                     |                                                                                                                  |
| Reuse (at API Number at next anticipated well, API# will be included with the WR-34/DDMR &/or per Off Site Disposal (Supply form WW-9 for disposal location)                                                                                                   | rmit addendum.                                                                                                   |
| Other (Explain flow back fluids will be put in steel tanks and reused or taken to a permit                                                                                                                                                                     | ted disposal facility                                                                                            |
| Will closed loop system be used? If so, describe: Yes- See Attachment 3A                                                                                                                                                                                       |                                                                                                                  |
| Drilling medium anticipated for this well (vertical and horizontal)? Air, freshwater, oil based, etc.                                                                                                                                                          | , fluid drill with SOBM from KOP to TO                                                                           |
| -If oil based, what type? Synthetic, petroleum, etc. Synthetic Oil Base                                                                                                                                                                                        |                                                                                                                  |
| Additives to be used in drilling medium? Attachment 3B                                                                                                                                                                                                         |                                                                                                                  |
| Drill cuttings disposal method? Leave in pit, landfill, removed offsite, etc. landfill                                                                                                                                                                         |                                                                                                                  |
| -If left in pit and plan to solidify what medium will be used? (cement, lime, sawdust)                                                                                                                                                                         |                                                                                                                  |
| -Landfill or offsite name/permit number? Meadowfill SWF- 1032, Short Creek SWF-1034, Carbon Limestone MSWL01 Argen Langfill 10072, Apex Sanitary Langfill 06-08438, Brooke Co SVVF-1013, V                                                                     | 8781, Wetzel County 1021  alley 100280                                                                           |
| Permittee shall provide written notice to the Office of Oil and Gas of any load of drill cuttings or associated West Virginia solid waste facility. The notice shall be provided within 24 hours of rejection and the permitte where it was properly disposed. |                                                                                                                  |
| Company Official Signature State Company Official (Typed Name) Brittany Woody  Swn Pro                                                                                                                                                                         | ion. I understand that the<br>it and/or other applicable<br>mation submitted on the<br>nediately responsible for |
| Subscribed and sworn before me this 24th day of 400 11 , 20 19                                                                                                                                                                                                 | Office of Oil dire 344                                                                                           |
|                                                                                                                                                                                                                                                                | SEP 1 8 2019                                                                                                     |
| My commission expires $7 - 20 - 20$                                                                                                                                                                                                                            | WV Department of<br>Environmental Protection                                                                     |
| my commission expires 1 50 50                                                                                                                                                                                                                                  | EMIGUITA                                                                                                         |

Operator's Well No. Shawn Harlan MSH 210H

| Proposed Revegetation Treatment: Acres Disturbed 11.2  Lime as determined by pH test min. 2 Tons/acre or to correct to pH 7.3  Fertilizer type 10-20-20  Fertilizer amount 600 Ibs/acre  Mulch Hay/Straw 2.5 Tons/acre  Seed Mixture  Temporary  Seed Type Ibs/acre  Attachment 3C  Attach:  Drawing(s) of road, location, pit and proposed area for land application (norovided)  Photocopied section of involved 7.5' topographic sheet. | s<br>Perma<br>Seed Type     | Ibs/acre                   |
|--------------------------------------------------------------------------------------------------------------------------------------------------------------------------------------------------------------------------------------------------------------------------------------------------------------------------------------------------------------------------------------------------------------------------------------------|-----------------------------|----------------------------|
| Fertilizer type 10-20-20  Fertilizer amount 600                                                                                                                                                                                                                                                                                                                                                                                            | Perma<br>Seed Type          | Ibs/acre                   |
| Fertilizer amount 600                                                                                                                                                                                                                                                                                                                                                                                                                      | Perma<br>Seed Type          | Ibs/acre                   |
| Mulch Hay/Straw 2.5  Seed Mixture  Temporary  Seed Type   Ibs/acre  Attachment 3C  Attach:  Drawing(s) of road, location, pit and proposed area for land application (arovided)                                                                                                                                                                                                                                                            | Perma<br>Seed Type          | Ibs/acre                   |
| Seed Type Ibs/acre  Attachment 3C  Attach:  Drawing(s) of road, location, pit and proposed area for land application (provided)                                                                                                                                                                                                                                                                                                            | Perma<br>Seed Type          | Ibs/acre                   |
| Seed Type Ibs/acre  Attachment 3C  Attach:  Drawing(s) of road, location, pit and proposed area for land application (provided)                                                                                                                                                                                                                                                                                                            | Seed Type                   | Ibs/acre                   |
| Attachment 3C  Attach:  Drawing(s) of road, location, pit and proposed area for land application (rovided)                                                                                                                                                                                                                                                                                                                                 |                             |                            |
| Attach:  Orawing(s) of road, location, pit and proposed area for land application (or provided)                                                                                                                                                                                                                                                                                                                                            | ınless engineered plans inc | cluding this info have bee |
| Drawing(s) of road, location, pit and proposed area for land application (provided)                                                                                                                                                                                                                                                                                                                                                        | ınless engineered plans inc | cluding this info have bee |
| Orawing(s) of road, location, pit and proposed area for land application (provided)                                                                                                                                                                                                                                                                                                                                                        | ınless engineered plans inc | cluding this info have bee |
| Orawing(s) of road, location, pit and proposed area for land application (provided)                                                                                                                                                                                                                                                                                                                                                        | ınless engineered plans inc | cluding this info have bee |
| Orawing(s) of road, location, pit and proposed area for land application (provided)                                                                                                                                                                                                                                                                                                                                                        | unless engineered plans inc | cluding this info have bee |
| rovided)                                                                                                                                                                                                                                                                                                                                                                                                                                   | inless engineered plans inc | cluding this into have bee |
| hotocopied section of involved 7.5' topographic sheet.                                                                                                                                                                                                                                                                                                                                                                                     |                             |                            |
| 가게 하는 이 이 바다 가는 이 사람들은 이 사람들이 되어 있다. 이 사람들이 보고 있다면 보다 보다 보다 보다 하는데                                                                                                                                                                                                                                                                                                                                     |                             |                            |
|                                                                                                                                                                                                                                                                                                                                                                                                                                            |                             |                            |
| 1 - 2                                                                                                                                                                                                                                                                                                                                                                                                                                      |                             |                            |
|                                                                                                                                                                                                                                                                                                                                                                                                                                            |                             |                            |
| Comments:                                                                                                                                                                                                                                                                                                                                                                                                                                  |                             |                            |
|                                                                                                                                                                                                                                                                                                                                                                                                                                            |                             | -                          |
|                                                                                                                                                                                                                                                                                                                                                                                                                                            |                             |                            |
|                                                                                                                                                                                                                                                                                                                                                                                                                                            |                             |                            |
|                                                                                                                                                                                                                                                                                                                                                                                                                                            |                             |                            |
|                                                                                                                                                                                                                                                                                                                                                                                                                                            |                             |                            |
|                                                                                                                                                                                                                                                                                                                                                                                                                                            |                             |                            |
|                                                                                                                                                                                                                                                                                                                                                                                                                                            |                             |                            |
|                                                                                                                                                                                                                                                                                                                                                                                                                                            |                             |                            |
| Title: Oil and Gas Inspector Date:                                                                                                                                                                                                                                                                                                                                                                                                         | 5/29/19                     |                            |