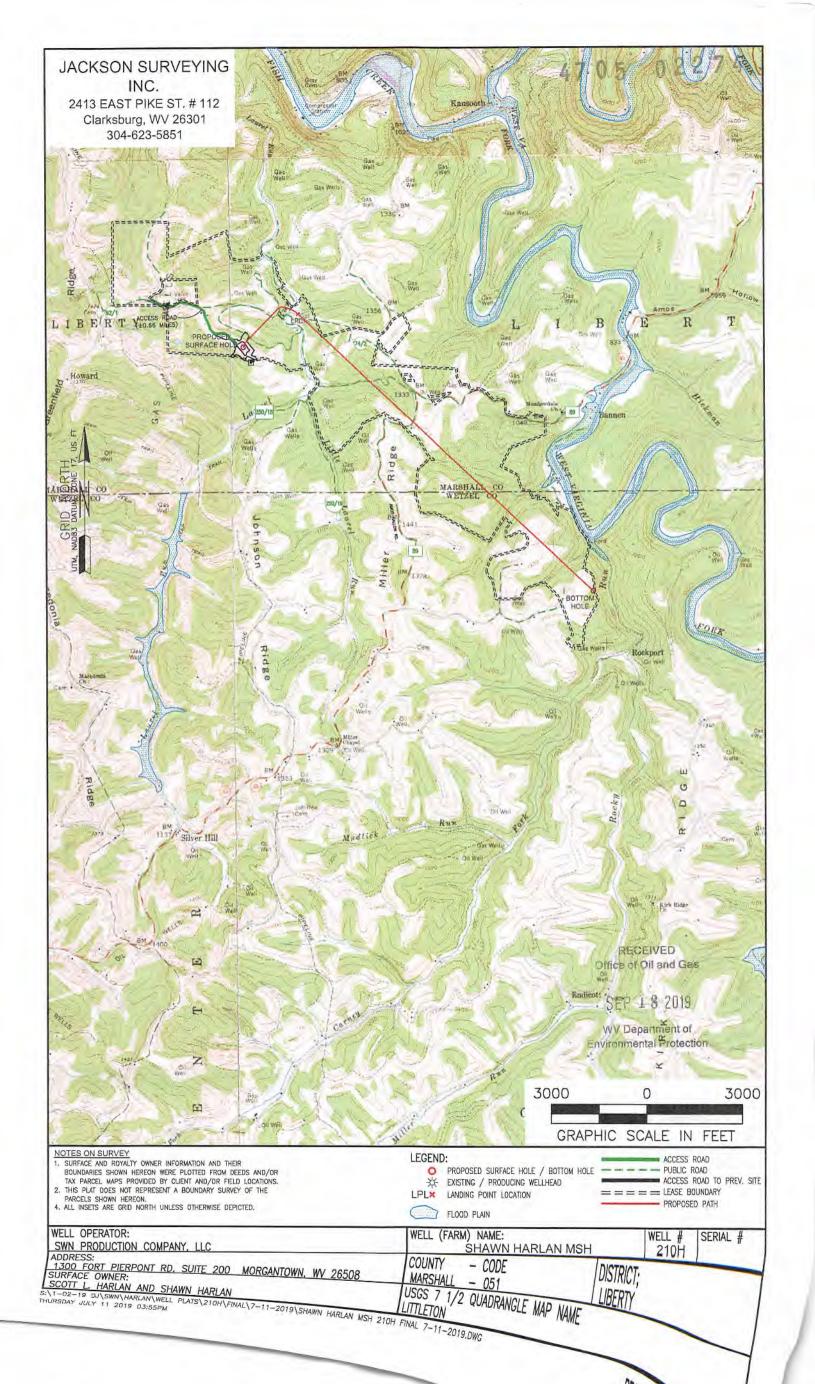

==== LEASE BOUNDARY

- PROPOSED PATH

EXISTING / PRODUCING WELLHEAD

LANDING POINT LOCATION

EXISTING WATER WELL

EXISTING SPRING

LPL×

(8)

DRAWING NO

WELL LOCATION PLAT