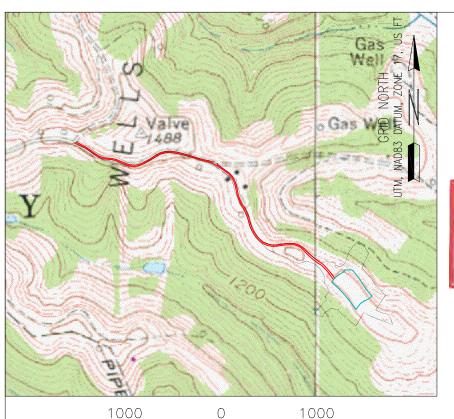

==== LEASE BOUNDARY

- PROPOSED PATH

EXISTING / PRODUCING WELLHEAD

LANDING POINT LOCATION

EXISTING WATER WELL

EXISTING SPRING

LPL×

(8)

DRAWING NO

WELL LOCATION PLAT