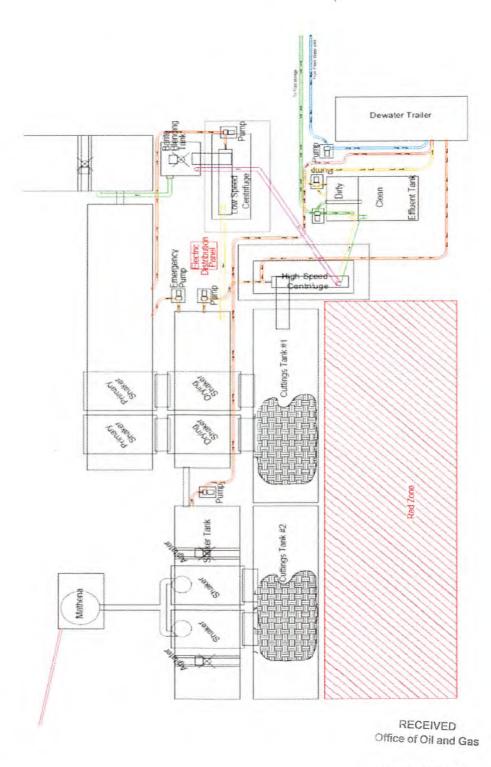

#### **CLOSED LOOP SYSTEM**

The closed loop system is designed to eliminate the use of reserve pits by providing a higher level of solids control processing and using steel pits for capture of drill cuttings. The cuttings are then processed to achieve landfill requirements before hauling to approved landfills. The liquids are processed to recycle into the active mud system or to transfer to onsite temporary storage as needed.

The closed loop system consists of several sets of a shale gas separator (often called a 'methana'), several banks of solids shakers, high speed centrifuges (1 or 2) used to process the fluid portion of the mud system to remove low gravity solids, low speed centrifuge used for barite recovery in high weight liquid drilling systems, a dewatering system (for air intervals and if freshwater mud systems are in use) used to further clean liquids by flocculation and additional mechanical separation, associated open top tanks for processing liquids and capturing solids for disposal, and transfer pumps to move fluids through the processes. There is an area adjacent to the cuttings tanks (Red Zone) where a track hole is utilized to recover the processed cuttings for loading into containers for hauloff. (See attached schematic of a generic closed loop system layout)

Below are discussions of the processes used when drilling the air interval or liquids interval.

#### AIR DRILLING INTERVALS

During air drilling operations, flow from the rig will pass down the flowline to the Shale Gas Separater (sometimes called a methane) where gas and liquids/solids are separated. Gas is sent to the flare scrubber tank and is flared at the flare stack. Solids and fluids pass across a shaker system to separate solids from liquids. Solids pass into the cuttings tanks where they are captured for drying and hauloff to an approved landfill site. Liquids fall into a shaker tank and are collected by a centrifugal pump to be processed by the high speed centrifuge to further separate liquids and solids. Solids are then dumped into the cuttings tank for drying and hauloff. Liquids are further processed to remove additional low gravity solids before being reused or transferred to onsite storage.

#### LIQUIDS DRILLING (FRESHWATER, BRINE, SOBM)

When drilling is converted to liquids drilling, the shale gas separator and associated shaker tank are bypassed, and the liquids system is processed over the primary and drying shaker systems. Cuttings drop into the cuttings tank for additional processing. Any recoverable associated liquids attached to the cutting are recovered out the tank and processed through the low gravity (high speed) and barite recovery centrifuges (low speed) to further remove low gravity solids and to recover barite for reuse in the mud systems.

#### EXAMPLE SCHEMATIC FOR CLOSED LOOP SOLIDS CONTROL SYSTEM

Solids Control Layout

SEP 1 8 2019