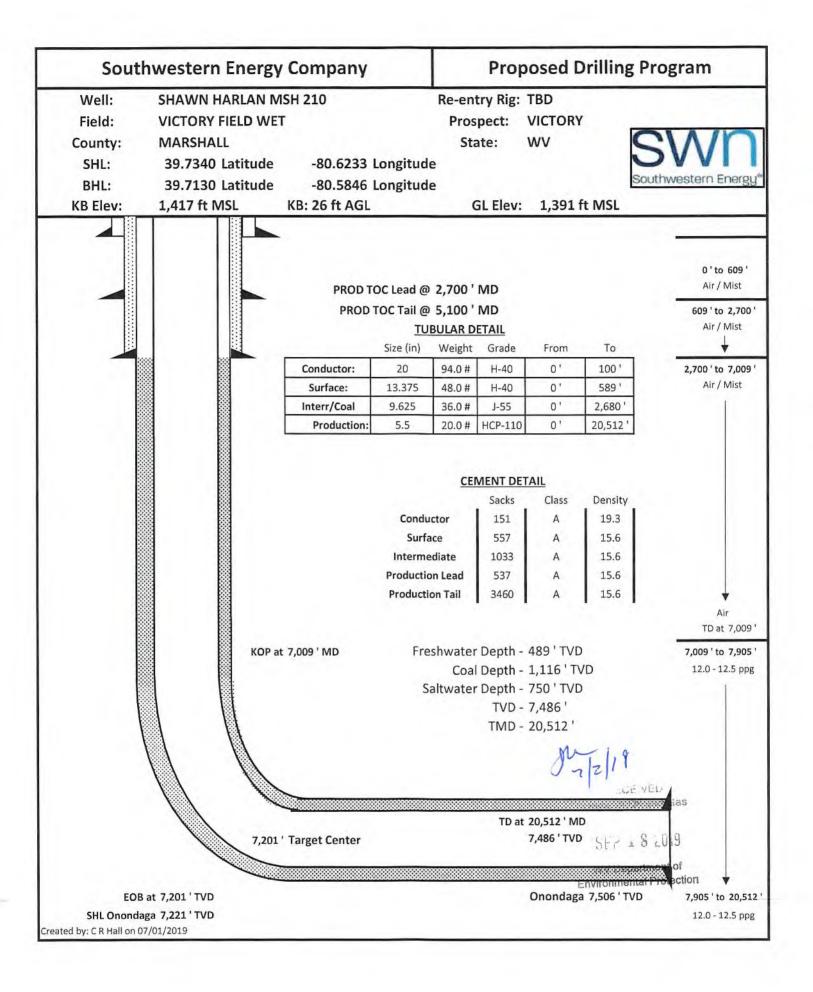

# STATE OF WEST VIRGINIA DEPARTMENT OF ENVIRONMENTAL PROTECTION, OFFICE OF OIL AND GAS WELL WORK PERMIT APPLICATION

| 1) Well Operator: SWN Pro                                           | oduction Co., LLC          | 494512924           | 051-Marsha          | 7-Liberty        | 438-Littleton            |
|---------------------------------------------------------------------|----------------------------|---------------------|---------------------|------------------|--------------------------|
|                                                                     |                            | Operator ID         | County              | District         | Quadrangle               |
| 2) Operator's Well Number:                                          | Shawn Harlan MS            | SH 210H Well P      | ad Name: Shaw       | n Harlan M       | ISH                      |
| 3) Farm Name/Surface Owne                                           | er: Scott L. Harlan & Shaw | n Harlan Public Ro  | oad Access: Gre     | enfield Roa      | ad                       |
| 4) Elevation, current ground:                                       | 1391' E                    | levation, propose   | d post-construction | on: 1391'        |                          |
| 5) Well Type (a) Gas X Other                                        | Oil                        | Un                  | derground Storag    | ge               |                          |
| (b)If Gas                                                           | Shallow x                  | Deep                |                     |                  |                          |
| I                                                                   | Horizontal X               |                     |                     | Ne 12/           | 19                       |
| 6) Existing Pad: Yes or No                                          | Yes                        |                     | _ (                 | 1 7 21           |                          |
| 7) Proposed Target Formation  Target Formation- Marcellus, Down-Dip |                            |                     |                     |                  | ssociated Pressure- 4879 |
| 8) Proposed Total Vertical De                                       | epth: 7486'                |                     |                     |                  |                          |
| 9) Formation at Total Vertica                                       | al Depth: Marcellus        | S                   |                     |                  |                          |
| 10) Proposed Total Measured                                         | d Depth: 20,512'           |                     |                     |                  |                          |
| 11) Proposed Horizontal Leg                                         | Length: 12,598.7           | '0'                 |                     |                  |                          |
| 12) Approximate Fresh Wate                                          | r Strata Depths:           | 489'                |                     |                  |                          |
| 13) Method to Determine Fre                                         | esh Water Depths:          | Nearby Well & S     | Salinity Profile    |                  |                          |
| 14) Approximate Saltwater D                                         | Depths: 750' Nearb         | y Well              |                     |                  |                          |
| 15) Approximate Coal Seam                                           | Depths: 1116'              |                     |                     |                  |                          |
| 16) Approximate Depth to Po                                         | ossible Void (coal m       | ine, karst, other): | None that we        | are aware        | of                       |
| 17) Does Proposed well locat<br>directly overlying or adjacent      |                            | Yes                 | No.                 | X                |                          |
| (a) If Yes, provide Mine Inf                                        | fo: Name:                  |                     |                     |                  |                          |
|                                                                     | Depth:                     |                     |                     |                  |                          |
|                                                                     | Seam:                      |                     |                     | RECEIVED         |                          |
|                                                                     | Owner:                     |                     | 0                   | ffice of Oil and | Gas                      |

SEP 1 8 2019

WW-6B (04/15) 47 05 02274 API NO. 47-051

OPERATOR WELL NO. Shawn Harlan MSH 210H

Well Pad Name: Shawn Harlan MSH

18)

#### CASING AND TUBING PROGRAM

| TYPE         | Size (in) | New<br>or<br>Used | <u>Grade</u> | Weight per ft. (lb/ft) | FOOTAGE: For Drilling (ft) | INTERVALS:<br>Left in Well<br>(ft) | CEMENT:<br>Fill-up<br>(Cu. Ft.)/CTS        |
|--------------|-----------|-------------------|--------------|------------------------|----------------------------|------------------------------------|--------------------------------------------|
| Conductor    | 20"       | New               | H-40         | 94#                    | 100'                       | 100'                               | CTS                                        |
| Fresh Water  | 13 3/8"   | New               | H-40         | 48#                    | 589'                       | 589'                               | 557 sx/CTS                                 |
| Coal         | See       | Interm            | Casing       |                        |                            |                                    |                                            |
| Intermediate | 9 5/8"    | New               | J-55         | 36#                    | 2680'                      | 2680'                              | 1033 sx/CTS                                |
| Production   | 5 1/2"    | New               | HP-110       | 20#                    | 20512'                     | 20512'                             | lead 537sx tail 3460sx/100' inside interne |
| Tubing       |           |                   |              |                        |                            |                                    |                                            |
| Liners       |           |                   |              |                        |                            |                                    |                                            |

Jul 2/19

| ТҮРЕ         | Size (in) | Wellbore<br>Diameter (in) | Wall<br>Thickness<br>(in) | Burst Pressure (psi) | Anticipated Max. Internal Pressure (psi) | Cement<br>Type | Cement Yield (cu. ft./k) |
|--------------|-----------|---------------------------|---------------------------|----------------------|------------------------------------------|----------------|--------------------------|
| Conductor    | 20"       | 30"                       | 0.25                      | 2120                 | 81                                       | Class A        | 1.19/50% Excess          |
| Fresh Water  | 13 3/8"   | 17.5"                     | 0.380                     | 2740                 | 633                                      | Class A        | 1.19/50% Excess          |
| Coal         | See       | Interm. Casing            |                           |                      |                                          |                |                          |
| Intermediate | 9 5/8"    | 12 1/4"                   | 0.395                     | 3950                 | 1768                                     | Class A        | 1.19/50% Excess          |
| Production   | 5 1/2"    | 8 3/4"                    | 0.361                     | 12360                | 9500                                     | Class A        | 1.20/50% Excess          |
| Tubing       |           |                           |                           |                      |                                          |                |                          |
| Liners       |           |                           |                           |                      |                                          |                |                          |

API NO. 47-051 5 0 2 2 7 4

OPERATOR WELL NO. Shawn Harlan MSH 210H

Well Pad Name: Shawn Harlan MSH

01/21

19) Describe proposed well work, including the drilling and plugging back of any pilot hole:

Drill and stimulate any potential zones between and including the Benson to Marcellus. \*\*If we should encounter a void place basket above and below void area- balance cement to bottom of void and grout from basket to surface or run external casing packer/cementing stage tool above void interval and perform 2 stage cementing operation dependent upon depth of void. Run casing not less than 20' below void nor more than 75' below void. (\*If freshwater is encountered deeper than anticipated it must be protected, set casing 50' below and cts.)

20) Describe fracturing/stimulating methods in detail, including anticipated max pressure and max rate:

Well will be perforated within the target formation and stimulated with water, sand and chemical additives at a high rate. The well will be produced through surface facilities consisting of high pressure production units, vertical separation units, water and oil storage tanks. Max pressure and anticipated max rate ~9000 psig @ 100 barrels per minute.