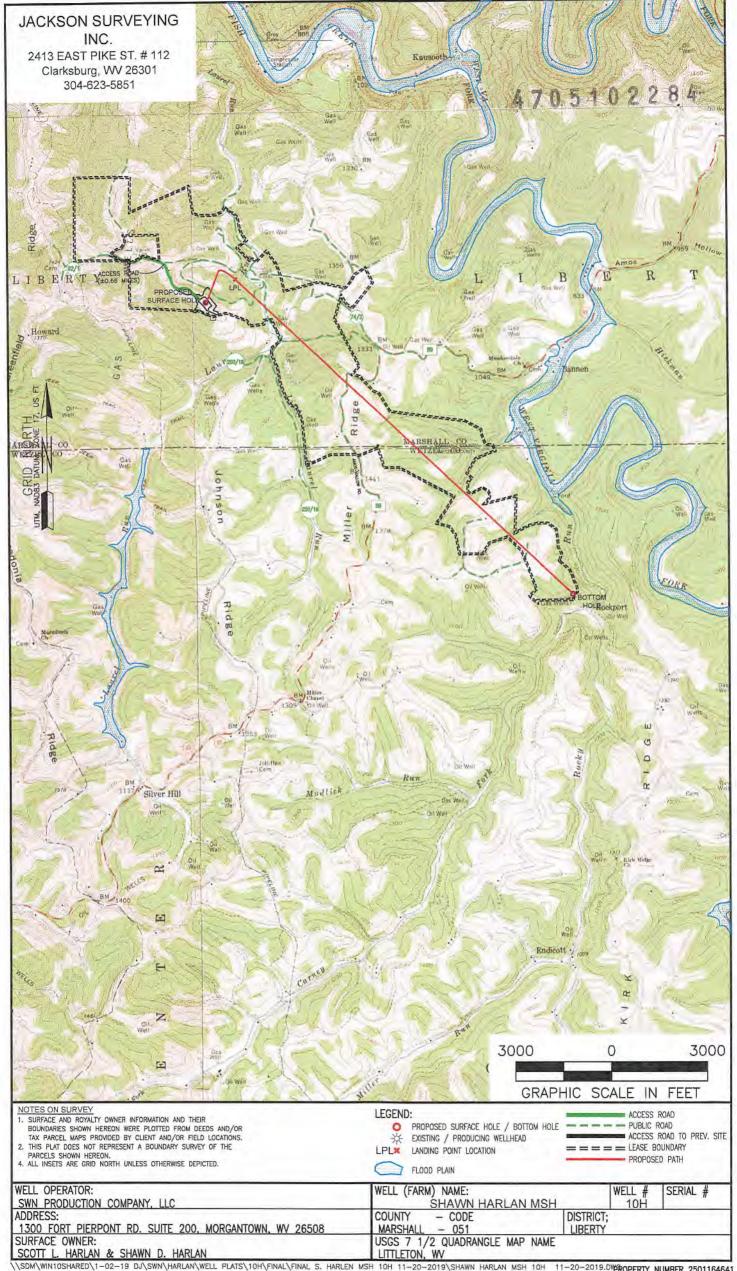

OPERATOR WELL NO. Shawn Harlan MSH 10H
Well Pad Name: Shawn Harlan MSH

### STATE OF WEST VIRGINIA DEPARTMENT OF ENVIRONMENTAL PROTECTION, OFFICE OF OIL AND GAS WELL WORK PERMIT APPLICATION

| 1) Well Operator: SWN Production Co., LLC 494512924 051-Marshal 7-Liberty 438-Little                                                                                                                                                      | leton          |
|-------------------------------------------------------------------------------------------------------------------------------------------------------------------------------------------------------------------------------------------|----------------|
| Operator ID County District Quadran                                                                                                                                                                                                       | gle            |
| 2) Operator's Well Number: Shawn Harlan MSH 10H Well Pad Name: Shawn Harlan MSH                                                                                                                                                           |                |
| 3) Farm Name/Surface Owner: Scott L. Harlan & Shawn D. Harlan Public Road Access: Greenfield Road                                                                                                                                         |                |
| 4) Elevation, current ground: 1391' Elevation, proposed post-construction: 1391'                                                                                                                                                          |                |
| 5) Well Type (a) Gas X Oil Underground Storage                                                                                                                                                                                            |                |
| Other (b)If Gas Shallow X Deep                                                                                                                                                                                                            |                |
| N. 4                                                                                                                                                                                                                                      |                |
| 6) Existing Pad: Yes or No Yes 11/19/2019                                                                                                                                                                                                 |                |
| 7) Proposed Target Formation(s), Depth(s), Anticipated Thickness and Expected Pressure(s):  Target Formation-Marcellus, Down-Dip Well to the South, Target Top TVD- 7465', Target Base TVD- 7508', Anticipated Thickness- 43', Associated | Pressure- 4880 |
| 8) Proposed Total Vertical Depth; 7490'                                                                                                                                                                                                   |                |
| 9) Formation at Total Vertical Depth: Marcellus                                                                                                                                                                                           |                |
| 10) Proposed Total Measured Depth: 22,008                                                                                                                                                                                                 |                |
| 11) Proposed Horizontal Leg Length: 14332.32                                                                                                                                                                                              |                |
| 12) Approximate Fresh Water Strata Depths: 489'                                                                                                                                                                                           |                |
| 13) Method to Determine Fresh Water Depths: Nearby Well & Salinity Profile                                                                                                                                                                |                |
| 14) Approximate Saltwater Depths: 750' Nearby Well                                                                                                                                                                                        |                |
| 15) Approximate Coal Seam Depths: 1116'                                                                                                                                                                                                   |                |
| 16) Approximate Depth to Possible Void (coal mine, karst, other): None that we are aware of                                                                                                                                               |                |
| 17) Does Proposed well location contain coal seams directly overlying or adjacent to an active mine? Yes X No                                                                                                                             |                |
| (a) If Yes, provide Mine Info: Name:                                                                                                                                                                                                      |                |
| Depth:                                                                                                                                                                                                                                    |                |
| Seam:                                                                                                                                                                                                                                     |                |
| Owner:                                                                                                                                                                                                                                    |                |

Page 1 of 3

RECEIVED
Office of Oil and Gas

NOV 2 2 2019

W/V Department of Environmental Protection

4705102284

OPERATOR WELL NO. Shawn Harlan MSH 10H Well Pad Name: Shawn Harlan MSH

18)