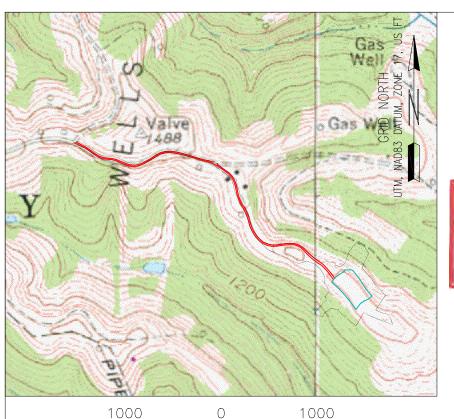

OPERATOR WELL NO. Shawn Harlan MSH 10H
Well Pad Name: Shawn Harlan MSH

### STATE OF WEST VIRGINIA DEPARTMENT OF ENVIRONMENTAL PROTECTION, OFFICE OF OIL AND GAS WELL WORK PERMIT APPLICATION

| 1) Well Operator: SWN Production Co., LLC 494512924 051-Marshal 7-Liberty 438-Little                                                                                                                                                      | leton          |
|-------------------------------------------------------------------------------------------------------------------------------------------------------------------------------------------------------------------------------------------|----------------|
| Operator ID County District Quadran                                                                                                                                                                                                       | gle            |
| 2) Operator's Well Number: Shawn Harlan MSH 10H Well Pad Name: Shawn Harlan MSH                                                                                                                                                           |                |
| 3) Farm Name/Surface Owner: Scott L. Harlan & Shawn D. Harlan Public Road Access: Greenfield Road                                                                                                                                         |                |
| 4) Elevation, current ground: 1391' Elevation, proposed post-construction: 1391'                                                                                                                                                          |                |
| 5) Well Type (a) Gas X Oil Underground Storage                                                                                                                                                                                            |                |
| Other (b)If Gas Shallow X Deep                                                                                                                                                                                                            |                |
| N. 4                                                                                                                                                                                                                                      |                |
| 6) Existing Pad: Yes or No Yes 11/19/2019                                                                                                                                                                                                 |                |
| 7) Proposed Target Formation(s), Depth(s), Anticipated Thickness and Expected Pressure(s):  Target Formation-Marcellus, Down-Dip Well to the South, Target Top TVD- 7465', Target Base TVD- 7508', Anticipated Thickness- 43', Associated | Pressure- 4880 |
| 8) Proposed Total Vertical Depth; 7490'                                                                                                                                                                                                   |                |
| 9) Formation at Total Vertical Depth: Marcellus                                                                                                                                                                                           |                |
| 10) Proposed Total Measured Depth: 22,008                                                                                                                                                                                                 |                |
| 11) Proposed Horizontal Leg Length: 14332.32                                                                                                                                                                                              |                |
| 12) Approximate Fresh Water Strata Depths: 489'                                                                                                                                                                                           |                |
| 13) Method to Determine Fresh Water Depths: Nearby Well & Salinity Profile                                                                                                                                                                |                |
| 14) Approximate Saltwater Depths: 750' Nearby Well                                                                                                                                                                                        |                |
| 15) Approximate Coal Seam Depths: 1116'                                                                                                                                                                                                   |                |
| 16) Approximate Depth to Possible Void (coal mine, karst, other): None that we are aware of                                                                                                                                               |                |
| 17) Does Proposed well location contain coal seams directly overlying or adjacent to an active mine? Yes X No                                                                                                                             |                |
| (a) If Yes, provide Mine Info: Name:                                                                                                                                                                                                      |                |
| Depth:                                                                                                                                                                                                                                    |                |
| Seam:                                                                                                                                                                                                                                     |                |
| Owner:                                                                                                                                                                                                                                    |                |