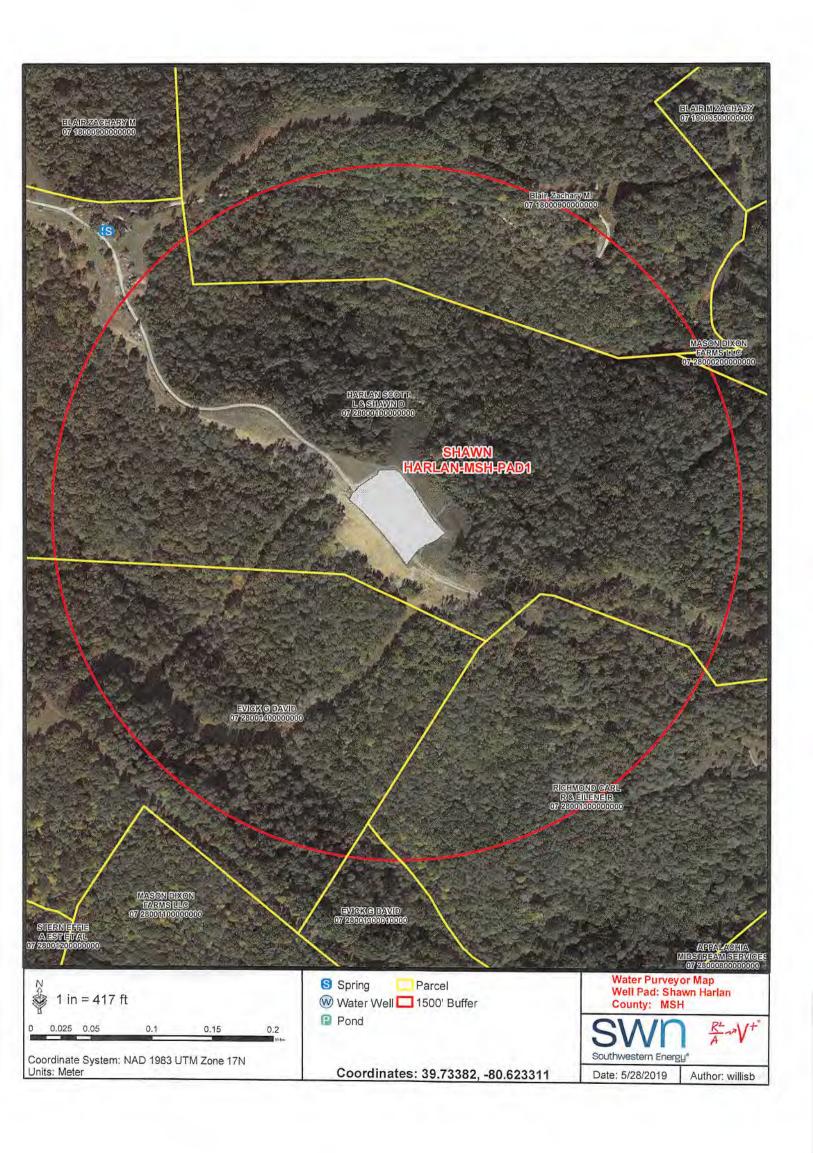

### **CONDITIONS**

- 1. This proposed activity may require permit coverage from the United States Army Corps of Engineers (USACE). Through this permit, you are hereby being advised to consult with USACE regarding this proposed activity.
- 2. If the operator encounters an unanticipated void, or an anticipated void at an unanticipated depth, the operator shall notify the inspector within 24 hours. Modifications to the casing program may be necessary to comply with W. Va. Code § 22-6A-5a (12), which requires drilling to a minimum depth of thirty feet below the bottom of the void, and installing a minimum of twenty (20) feet of casing. Under no circumstance should the operator drill more than one hundred (100) feet below the bottom of the void or install less than twenty (20) feet of casing below the bottom of the void.
- 3. When compacting fills, each lift before compaction shall not be more than 12 inches in height, and the moisture content of the fill material shall be within limits as determined by the Standard Proctor Density test of the actual soils used in specific engineered fill, ASTM D698, Standard Test Method for Laboratory Compaction Characteristics of Soil Using Standard Effort, to achieve 95 % compaction of the optimum density. Each lift shall be tested for compaction, with a minimum of two tests per lift per acre of fill. All test results shall be maintained on site and available for review.
- 4. Operator shall install signage per § 22-6A-8g (6) (B) at all source water locations included in their approved water management plan within 24 hours of water management plan activation.
- 5. Oil and gas water supply wells will be registered with the Office of Oil and Gas and all such wells will be constructed and plugged in accordance with the standards of the Bureau for Public Health set forth in its Legislative rule entitled Water Well Regulations, 64 C.S.R. 19. Operator is to contact the Bureau of Public Health regarding permit requirements. In lieu of plugging, the operator may transfer the well to the surface owner upon agreement of the parties. All drinking water wells within fifteen hundred feet of the water supply well shall be flow tested by the operator upon request of the drinking well owner prior to operating the water supply well.
- 6. Pursuant to the requirements pertaining to the sampling of domestic water supply wells/springs the operator shall, no later than thirty (30) days after receipt of analytical data provide a written copy to the Chief and any of the users who may have requested such analyses.
- 7. 24 hours prior to the initiation of the completion process the operator shall notify the Chief or his designee.
- 8. During the completion process the operator shall monitor annular pressures and report any anomaly noticed to the chief or his designee immediately.
- 9. If any explosion or other accident causing loss of life or serious personal injury occurs in or about a well or well work on a well, the well operator or its contractor shall give notice, stating the particulars of the explosion or accident, to the oil and gas inspector and the Chief, within 24 hours of said accident.
- 10. During the casing and cementing process, in the event cement does not return to the surface, the oil and gas inspector shall be notified within 24 hours.