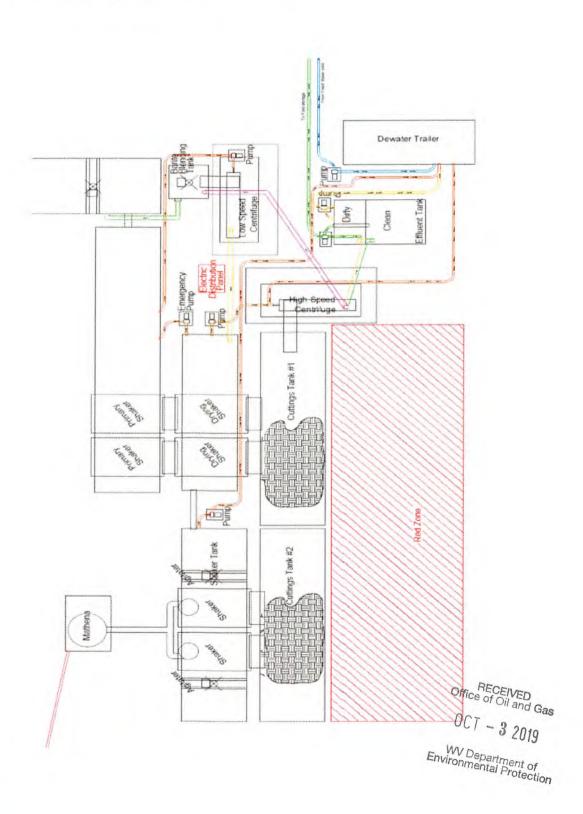

\*Note: Attach additional sheets as needed.

Page 3 of 3

RECEIVED
Office of Oil and Gas

NOV 2 2 2019

WV Department of Environmental Protection Schlumberger Cement Additives

|                      | Product Name | Product Use   | Chemical Name                    | CAS Number  |  |  |
|----------------------|--------------|---------------|----------------------------------|-------------|--|--|
| Surface              | 5001         | accelerator   | calcium chloride up to 3%        | 10043-52-4  |  |  |
| Intermediate Surface | 5001         | accelerator   | calcium chloride                 | 10043-52-4  |  |  |
| -                    | D080         | dispersant    | sodium polynaphthalene sulfonate | 9008-63-3   |  |  |
| 0 8                  | D801         | retarder      | aromatic polymer derivative      | propriatary |  |  |
| Kick Off<br>Plug     | D047         | antifoam      | polypropylene glycol             | 25322-69-4  |  |  |
|                      | D167         | fluid loss    | aliphatic amide polymer          | propriatary |  |  |
|                      | D154         | extender      | non-crystalline silica           | 7631-86-9   |  |  |
|                      | D400         | gas migration | boric acid                       | 10043-35-3  |  |  |
|                      |              |               | polypropylene glycol             | 25322-69-4  |  |  |
| pe                   | D046         | antifoam      | fullers earth (attapulgite)      | 8031-18-3   |  |  |
| Production-Lead      |              |               | chrystalline silica              | 14808-60-7  |  |  |
| ફ                    | D201         | retarder      | metal oxide                      | propriatary |  |  |
| du                   |              |               | sulphonated synthetic polymer    | propriatary |  |  |
| Pro                  | D202         | dispersant    | formaldehyde (impurity)          | propriatary |  |  |
|                      |              |               | polypropylene glycol             | 25322-69-4  |  |  |
|                      | D046         | antifoam      | fullers earth (attapulgite)      | 8031-18-3   |  |  |
|                      | D167         | fluid loss    | aliphatic amide polymer          | propriatary |  |  |
| =                    |              |               | sodium polynaphthalene sulfonate | 9008-63-3   |  |  |
| 1-                   | D065         | dispersant    | sodium sulfate                   | 7757-82-6   |  |  |
| Production-Tall      |              |               | chrystalline silica              | 14808-60-7  |  |  |
| npo                  | D201         | retarder      | metal oxide                      | propriatary |  |  |
| P                    | D153         | anti-settling | chrystalline silica              | 14808-60-7  |  |  |

Rev. 5/18/2018

Office of Oil and Gas

OCI - 3 2019

WV Department of Environmental Protection

RECEIVED
Office of Oil and Gas

NOV 2 2 2019

WV Department of Environmental Protection

| Т                               | 7                                                                              |                                                                              | _,                                                                          |                                                                            | _                            |         | 7       | 1       |         | <br>7 | <br>7 | _ | _ |  |  | <br>Т | _ | _ | _ | 7 | T | _ | Т | Т | Т | $\neg$ | Ī | Т | Т | <br>7 |   |
|---------------------------------|--------------------------------------------------------------------------------|------------------------------------------------------------------------------|-----------------------------------------------------------------------------|----------------------------------------------------------------------------|------------------------------|---------|---------|---------|---------|-------|-------|---|---|--|--|-------|---|---|---|---|---|---|---|---|---|--------|---|---|---|-------|---|
| בוחחתווו לפווכי ואחר ב ווסומרכת | Maxton Sand, Third Salt Sand                                                   | Maxton Sand, Third Salt Sand                                                 | Big Lime, 2nd Salt Sand                                                     | Big Lime, Third Salt Sand                                                  | Slate & Lime, Slate & Shells | Unknown | Unknown | Unknown | Unknown |       |       |   |   |  |  |       |   |   |   |   |   |   |   |   |   |        |   |   |   |       |   |
| Producing Formation             | Big Injun                                                                      | Big Injun                                                                    | Big Injun & Maxton                                                          | Big Injun & Maxton                                                         | Gordon                       | Unknown | Unknown | Unknown |         |       |       |   |   |  |  |       |   |   |   |   |   |   |   |   |   |        |   |   |   |       |   |
| Vertical ID                     | 2155                                                                           | 2271                                                                         | 2207                                                                        | 2100                                                                       | 3198                         | Unknown | Unknown | Unknown |         |       |       |   |   |  |  |       |   |   |   |   |   |   |   |   |   |        |   |   |   |       |   |
| Longituae                       | Unknown                                                                        | Unknown                                                                      | Unknown                                                                     | Unknown                                                                    | Unknown                      | Unknown | Unknown | Unknown |         |       |       |   |   |  |  |       |   |   |   |   |   |   |   |   |   |        |   |   |   |       |   |
| Latitude                        | Unknown                                                                        | Unknown                                                                      | Unknown                                                                     | Unknown                                                                    | Unknown                      | Unknown | Unknown | Unknown |         |       |       |   |   |  |  |       |   |   |   |   |   |   |   |   |   |        |   |   |   |       |   |
| Status                          | Active Storage Well                                                            | Active Storage Well                                                          | Active Storage Well                                                         | Active Storage Well                                                        | Plugged                      | Unknown | Unknown | Unknown |         |       |       |   |   |  |  |       |   |   |   |   |   |   |   |   |   |        |   |   |   |       | * |
| Operator                        | Columbia Gas Transmission, LLC, 1700 MacCorkle Avenue SE, Charleston, WV 25314 | Columbia Gas Transmission 11C 1700 MacCorkle Avenue SE Charleston . WV 25314 | Columbia Gas Transmission 11C 1700 MarCorkle Avenue SE. Charleston WV 25314 | Columbia Gas Transmission 11C 1700 MarCorkle Avenue SF Charleston WV 25314 |                              |         | Unknown | Inchama |         |       |       |   |   |  |  |       |   |   |   |   |   |   |   |   |   |        |   |   |   |       |   |
| API                             | 051-00467                                                                      | Т                                                                            | Τ                                                                           | Т                                                                          | 051-00162                    | Т       | T       |         |         |       |       |   |   |  |  |       |   |   |   |   |   |   |   |   |   |        |   |   |   |       |   |

Office of Oil and Gas

OCT - 3 2019

WV Department of Environmental Protection

WW-9 (2/15)

API Number 47 - 051 -

Operator's Well No. Shawn Harlan MSH 10H