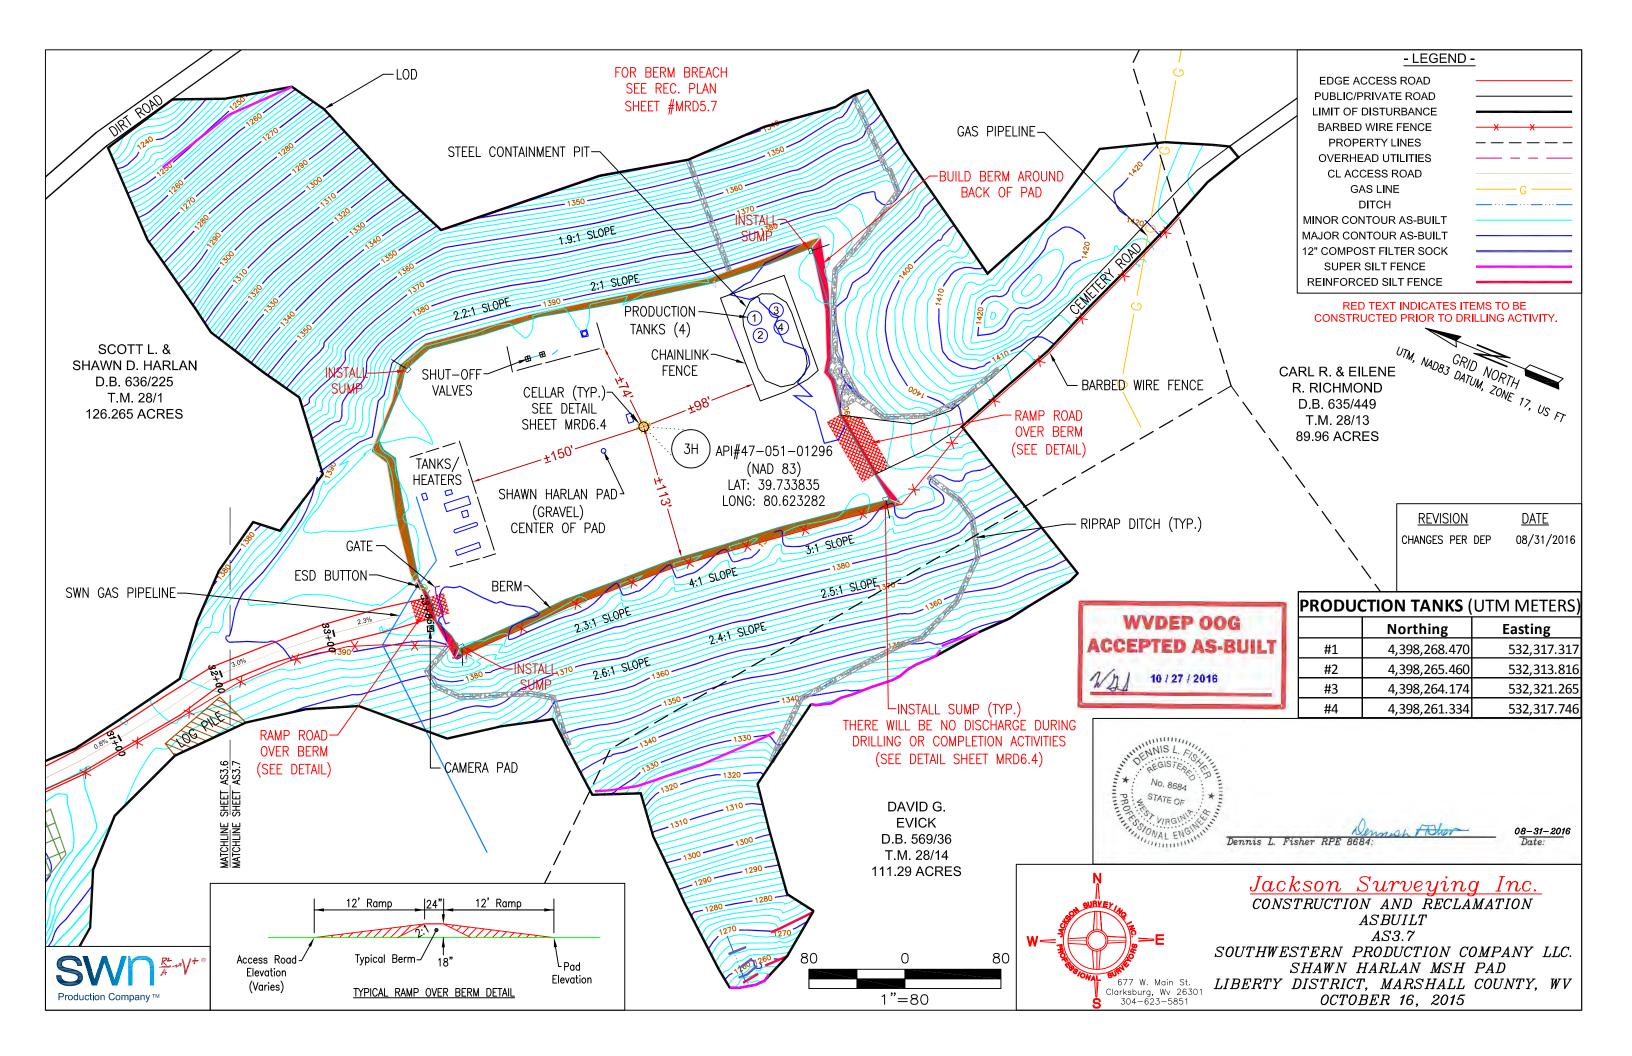

OPERATOR WELL NO. Shawn Harlan MSH 10H
Well Pad Name: Shawn Harlan MSH

### STATE OF WEST VIRGINIA DEPARTMENT OF ENVIRONMENTAL PROTECTION, OFFICE OF OIL AND GAS WELL WORK PERMIT APPLICATION

| 1) Well Operator: SWN Production Co., LLC 494512924 051-Marshal 7-Liberty 438-Little                                                                                                                                                      | leton          |
|-------------------------------------------------------------------------------------------------------------------------------------------------------------------------------------------------------------------------------------------|----------------|
| Operator ID County District Quadran                                                                                                                                                                                                       | gle            |
| 2) Operator's Well Number: Shawn Harlan MSH 10H Well Pad Name: Shawn Harlan MSH                                                                                                                                                           |                |
| 3) Farm Name/Surface Owner: Scott L. Harlan & Shawn D. Harlan Public Road Access: Greenfield Road                                                                                                                                         |                |
| 4) Elevation, current ground: 1391' Elevation, proposed post-construction: 1391'                                                                                                                                                          |                |
| 5) Well Type (a) Gas X Oil Underground Storage                                                                                                                                                                                            |                |
| Other (b)If Gas Shallow X Deep                                                                                                                                                                                                            |                |
| N. 4                                                                                                                                                                                                                                      |                |
| 6) Existing Pad: Yes or No Yes 11/19/2019                                                                                                                                                                                                 |                |
| 7) Proposed Target Formation(s), Depth(s), Anticipated Thickness and Expected Pressure(s):  Target Formation-Marcellus, Down-Dip Well to the South, Target Top TVD- 7465', Target Base TVD- 7508', Anticipated Thickness- 43', Associated | Pressure- 4880 |
| 8) Proposed Total Vertical Depth; 7490'                                                                                                                                                                                                   |                |
| 9) Formation at Total Vertical Depth: Marcellus                                                                                                                                                                                           |                |
| 10) Proposed Total Measured Depth: 22,008                                                                                                                                                                                                 |                |
| 11) Proposed Horizontal Leg Length: 14332.32                                                                                                                                                                                              |                |
| 12) Approximate Fresh Water Strata Depths: 489'                                                                                                                                                                                           |                |
| 13) Method to Determine Fresh Water Depths: Nearby Well & Salinity Profile                                                                                                                                                                |                |
| 14) Approximate Saltwater Depths: 750' Nearby Well                                                                                                                                                                                        |                |
| 15) Approximate Coal Seam Depths: 1116'                                                                                                                                                                                                   |                |
| 16) Approximate Depth to Possible Void (coal mine, karst, other): None that we are aware of                                                                                                                                               |                |
| 17) Does Proposed well location contain coal seams directly overlying or adjacent to an active mine? Yes X No                                                                                                                             |                |
| (a) If Yes, provide Mine Info: Name:                                                                                                                                                                                                      |                |
| Depth:                                                                                                                                                                                                                                    |                |
| Seam:                                                                                                                                                                                                                                     |                |
| Owner:                                                                                                                                                                                                                                    |                |