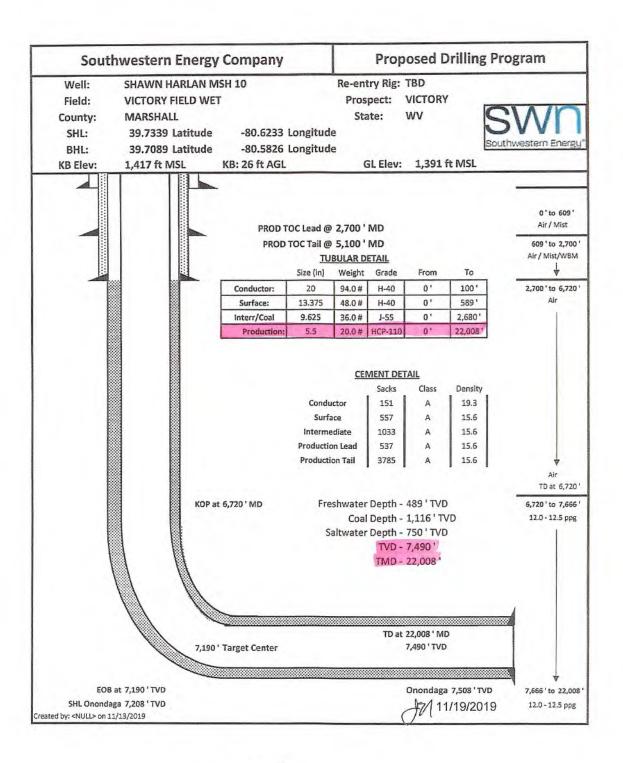

OPERATOR WELL NO. Shawn Harlan MSH 10H
Well Pad Name: Shawn Harlan MSH

### STATE OF WEST VIRGINIA DEPARTMENT OF ENVIRONMENTAL PROTECTION, OFFICE OF OIL AND GAS WELL WORK PERMIT APPLICATION

| 1) Well Operator: SWN Production Co., LLC 494512924 051-Marshal 7-Liberty 438-Little                                                                                                                                                      | leton          |
|-------------------------------------------------------------------------------------------------------------------------------------------------------------------------------------------------------------------------------------------|----------------|
| Operator ID County District Quadran                                                                                                                                                                                                       | gle            |
| 2) Operator's Well Number: Shawn Harlan MSH 10H Well Pad Name: Shawn Harlan MSH                                                                                                                                                           |                |
| 3) Farm Name/Surface Owner: Scott L. Harlan & Shawn D. Harlan Public Road Access: Greenfield Road                                                                                                                                         |                |
| 4) Elevation, current ground: 1391' Elevation, proposed post-construction: 1391'                                                                                                                                                          |                |
| 5) Well Type (a) Gas X Oil Underground Storage                                                                                                                                                                                            |                |
| Other (b)If Gas Shallow X Deep                                                                                                                                                                                                            |                |
| N. 4                                                                                                                                                                                                                                      |                |
| 6) Existing Pad: Yes or No Yes 11/19/2019                                                                                                                                                                                                 |                |
| 7) Proposed Target Formation(s), Depth(s), Anticipated Thickness and Expected Pressure(s):  Target Formation-Marcellus, Down-Dip Well to the South, Target Top TVD- 7465', Target Base TVD- 7508', Anticipated Thickness- 43', Associated | Pressure- 4880 |
| 8) Proposed Total Vertical Depth; 7490'                                                                                                                                                                                                   |                |
| 9) Formation at Total Vertical Depth: Marcellus                                                                                                                                                                                           |                |
| 10) Proposed Total Measured Depth: 22,008                                                                                                                                                                                                 |                |
| 11) Proposed Horizontal Leg Length: 14332.32                                                                                                                                                                                              |                |
| 12) Approximate Fresh Water Strata Depths: 489'                                                                                                                                                                                           |                |
| 13) Method to Determine Fresh Water Depths: Nearby Well & Salinity Profile                                                                                                                                                                |                |
| 14) Approximate Saltwater Depths: 750' Nearby Well                                                                                                                                                                                        |                |
| 15) Approximate Coal Seam Depths: 1116'                                                                                                                                                                                                   |                |
| 16) Approximate Depth to Possible Void (coal mine, karst, other): None that we are aware of                                                                                                                                               |                |
| 17) Does Proposed well location contain coal seams directly overlying or adjacent to an active mine? Yes X No                                                                                                                             |                |
| (a) If Yes, provide Mine Info: Name:                                                                                                                                                                                                      |                |
| Depth:                                                                                                                                                                                                                                    |                |
| Seam:                                                                                                                                                                                                                                     |                |
| Owner:                                                                                                                                                                                                                                    |                |

Page 1 of 3

RECEIVED
Office of Oil and Gas

NOV 2 2 2019

W/V Department of Environmental Protection

4705102284

OPERATOR WELL NO. Shawn Harlan MSH 10H Well Pad Name: Shawn Harlan MSH

18)

### CASING AND TUBING PROGRAM

| TYPE         | Size<br>(in) | New<br>or<br>Used | Grade  | Weight per ft.<br>(lb/ft) | FOOTAGE: For<br>Drilling (ft) | INTERVALS:<br>Left in Well<br>(ft) | CEMENT:<br>Fill-up<br>(Cu. Ft.)/CTS       |
|--------------|--------------|-------------------|--------|---------------------------|-------------------------------|------------------------------------|-------------------------------------------|
| Conductor    | 20"          | New               | H-40   | 94#                       | 100'                          | 100'                               | CTS                                       |
| Fresh Water  | 13 3/8"      | New               | H-40   | 48#                       | 589'                          | 589'                               | 557 sx/CTS                                |
| Coal         | See          | Interm            | Casing |                           |                               |                                    |                                           |
| Intermediate | 9 5/8"       | New               | J-55   | 36#                       | 2680'                         | 2680'                              | 1033 sx/CTS                               |
| Production   | 5 1/2"       | New               | HP-110 | 20#                       | 22,008'                       | 22,008'                            | lead 537se to 1374SaarhOV inside inleases |
| Tubing       |              |                   |        |                           |                               |                                    |                                           |
| Liners       |              |                   |        |                           |                               |                                    |                                           |

AN 11/19/2019

| TYPE         | Size (in) | Wellbore<br>Diameter (in) | Wall<br>Thickness<br>(in) | Burst Pressure<br>(psi) | Anticipated Max. Internal Pressure (psi) | Cement<br>Type | Cement<br>Yield<br>(cu. ft./k) |
|--------------|-----------|---------------------------|---------------------------|-------------------------|------------------------------------------|----------------|--------------------------------|
| Conductor    | 20"       | 30"                       | 0.25                      | 2120                    | 81                                       | Class A        | 1.19/50% Excess                |
| Fresh Water  | 13 3/8"   | 17.5"                     | 0.380                     | 2740                    | 633                                      | Class A        | 1.19/50% Excess                |
| Coal         | See       | Interm. Casing            |                           |                         |                                          |                |                                |
| Intermediate | 9 5/8"    | 12 1/4"                   | 0.395                     | 3950                    | 1768                                     | Class A        | 1.19/50% Excess                |
| Production   | 5 1/2"    | 8 3/4"                    | 0.361                     | 12360                   | 9500                                     | Class A        | 1.20/50% Excess                |
| Tubing       |           |                           |                           |                         |                                          |                |                                |
| Liners       |           |                           |                           |                         |                                          |                |                                |

### PACKERS

| Kind:       |  |  |
|-------------|--|--|
| Sizes:      |  |  |
| Depths Set: |  |  |

Page 2 of 3

RECEIVED
Office of Oil and Gas

NOV 2 2 2019

WV Department of Environmental Protection

OPERATOR WELL NO. Shawn Harlan MSH 10H
Well Pad Name: Shawn Harlan MSH

JM 11/19/2019

| JV ( 11/19/2019                                                                                                                                                                                                                                                                                                                                                                                                                                                                                                                                                 |
|-----------------------------------------------------------------------------------------------------------------------------------------------------------------------------------------------------------------------------------------------------------------------------------------------------------------------------------------------------------------------------------------------------------------------------------------------------------------------------------------------------------------------------------------------------------------|
| 19) Describe proposed well work, including the drilling and plugging back of any pilot hole:                                                                                                                                                                                                                                                                                                                                                                                                                                                                    |
| Drill and stimulate any potential zones between and including the Benson to Marcellus. **If we should encounter a void place basket above and below void area- balance cement to bottom of void and grout from basket to surface or run external casing packer/cementing stage tool above void interval and perform 2 stage cementing operation dependent upon depth of void. Run casing not less than 20' below void nor more than 75' below void. (*If freshwater is encountered deeper than anticipated it must be protected, set casing 50' below and cts.) |
| 20) Describe fracturing/stimulating methods in detail, including anticipated max pressure and max rate:                                                                                                                                                                                                                                                                                                                                                                                                                                                         |
| Well will be perforated within the target formation and stimulated with water, sand and chemical additives at a high rate. The well will be produced through surface facilities consisting of high pressure production units, vertical separation units, water and oil storage tanks. Max pressure and anticipated max rate ~9000 psig @ 100 barrels per minute.                                                                                                                                                                                                |
| 21) Total Area to be disturbed, including roads, stockpile area, pits, etc., (acres): 11.2                                                                                                                                                                                                                                                                                                                                                                                                                                                                      |
| 22) Area to be disturbed for well pad only, less access road (acres): 7.3                                                                                                                                                                                                                                                                                                                                                                                                                                                                                       |
| 23) Describe centralizer placement for each casing string:                                                                                                                                                                                                                                                                                                                                                                                                                                                                                                      |
| All casing strings will be ran with a centralizer at a minimum of 1 per every 3 joints of casing.                                                                                                                                                                                                                                                                                                                                                                                                                                                               |
| 24) Describe all cement additives associated with each cement type:                                                                                                                                                                                                                                                                                                                                                                                                                                                                                             |
| See Attachment ***                                                                                                                                                                                                                                                                                                                                                                                                                                                                                                                                              |
|                                                                                                                                                                                                                                                                                                                                                                                                                                                                                                                                                                 |
| 25) Proposed borehole conditioning procedures:                                                                                                                                                                                                                                                                                                                                                                                                                                                                                                                  |
| All boreholes will be conditioned with circulation and rotation for a minimum of one bottoms up and continuing until operator is satisfied with borehole conditions.                                                                                                                                                                                                                                                                                                                                                                                            |