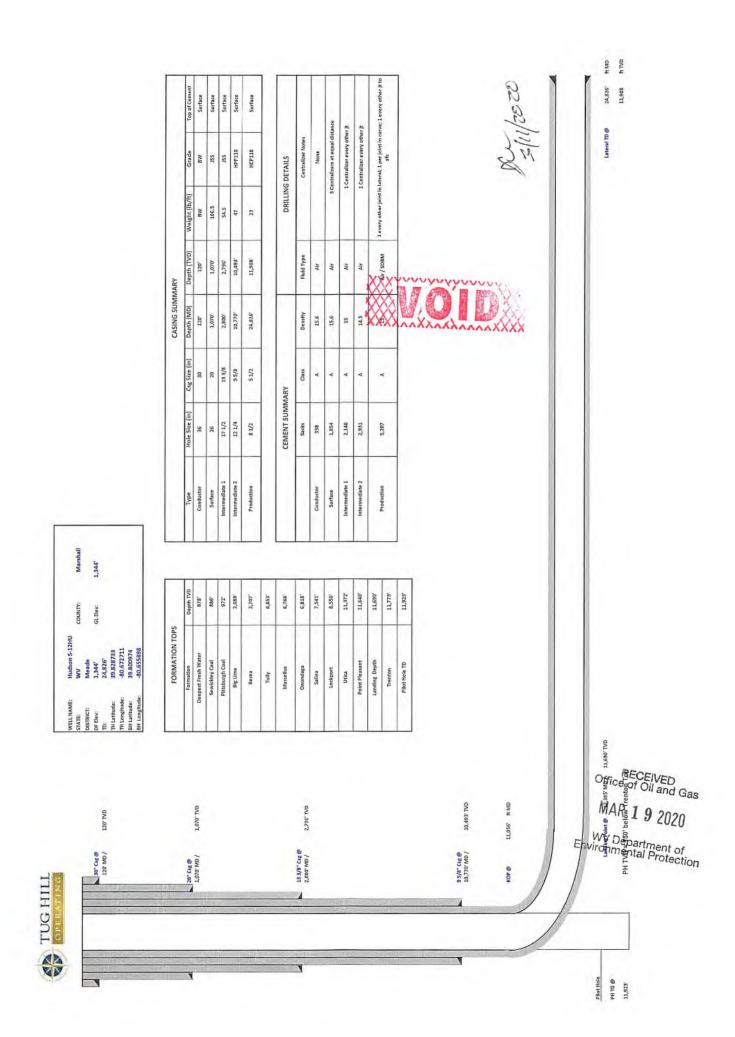

47-051-02292-00-00

**Extended Lateral** 

If there are any questions, please feel free to contact me at (304) 926-0450.

James A. Martin

Chief

Operator's Well Number: HUDSON S-12HU

Farm Name: CNX LAND LLC U.S. WELL NUMBER: 47-051-02292-00-00

Horizontal 6A New Drill

RE: Application for Deep Well Permit – API #47-051-02296

COMPANY: Tug Hill Operating, LLC

FARM: CNX Land, LLC

Hudson S-11HU

COUNTY:

Marshall

DISTRICT: Meade

**QUAD:** Glen Easton