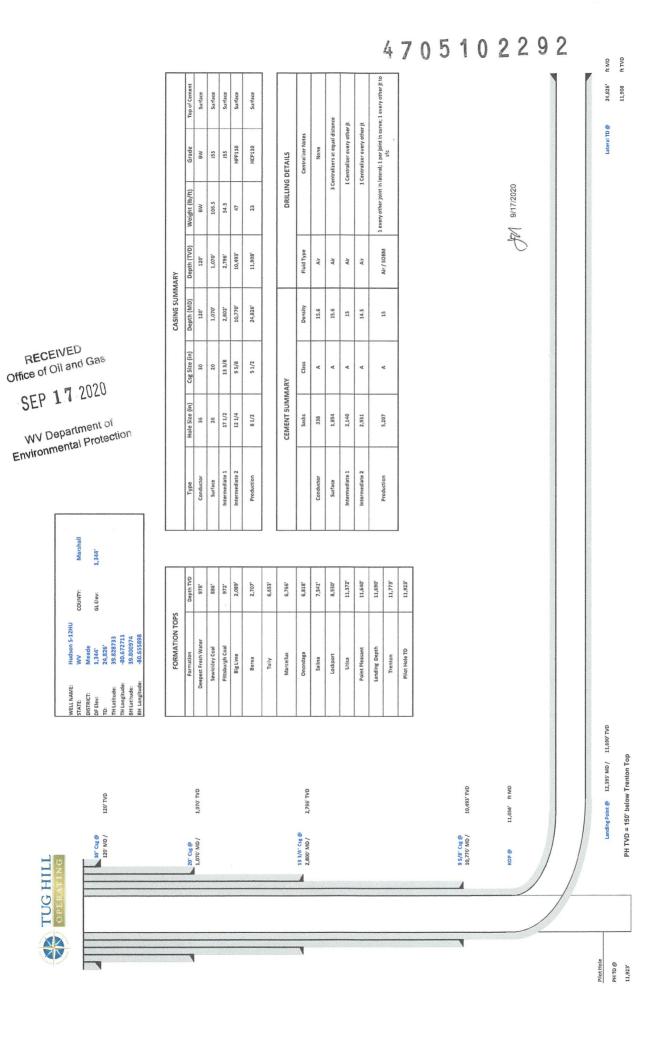

s access road (acres): 6.18 acres
- 23) Describe centralizer placement for each casing string:

Will run 3 centralizers on surface casing at equal distance. Intermediate will have 1 centralizer every third joint. Production casing will have one centralizer every third joint in lateral, one centralizer every ioint through curve, one centralizer every third joint to surface.

24) Describe all cement additives associated with each cement type:

| *See Attachment |  |  |  |
|-----------------|--|--|--|
|                 |  |  |  |
|                 |  |  |  |

25) Proposed borehole conditioning procedures:

RECEIVED Office of Oil and Gas Will circulate a minimum of 3 hours at TD, short trip to curve, circulate bottoms up, check for POOH

<sup>\*</sup>Note: Attach additional sheets as needed.





### Tug Hill Operating, LLC Casing and Cement Program

### Hudson S-12HU

|                |         | C      | asing    |                  |                |
|----------------|---------|--------|----------|------------------|----------------|
|                | String  | Grade  | Bit Size | Depth (Measured) | Cement Fill Up |
| Conductor      | 30"     | BW     | 36"      | 120'             | CTS            |
| Surface        | 20"     | J55    | 26"      | 1,070'           | CTS            |
| Intermediate 1 | 13 3/8" | J55    | 17 1/2"  | 2,802'           | CTS            |
| Intermediate 2 | 9 5/8"  | HPP110 | 12 1/4"  | 10,770'          | CTS            |
| Production     | 5 1/2"  | HCP110 | 8 1/2"   | 24,826'          | CTS            |

### Cement

| Surface: | Premium NE-1 + 2