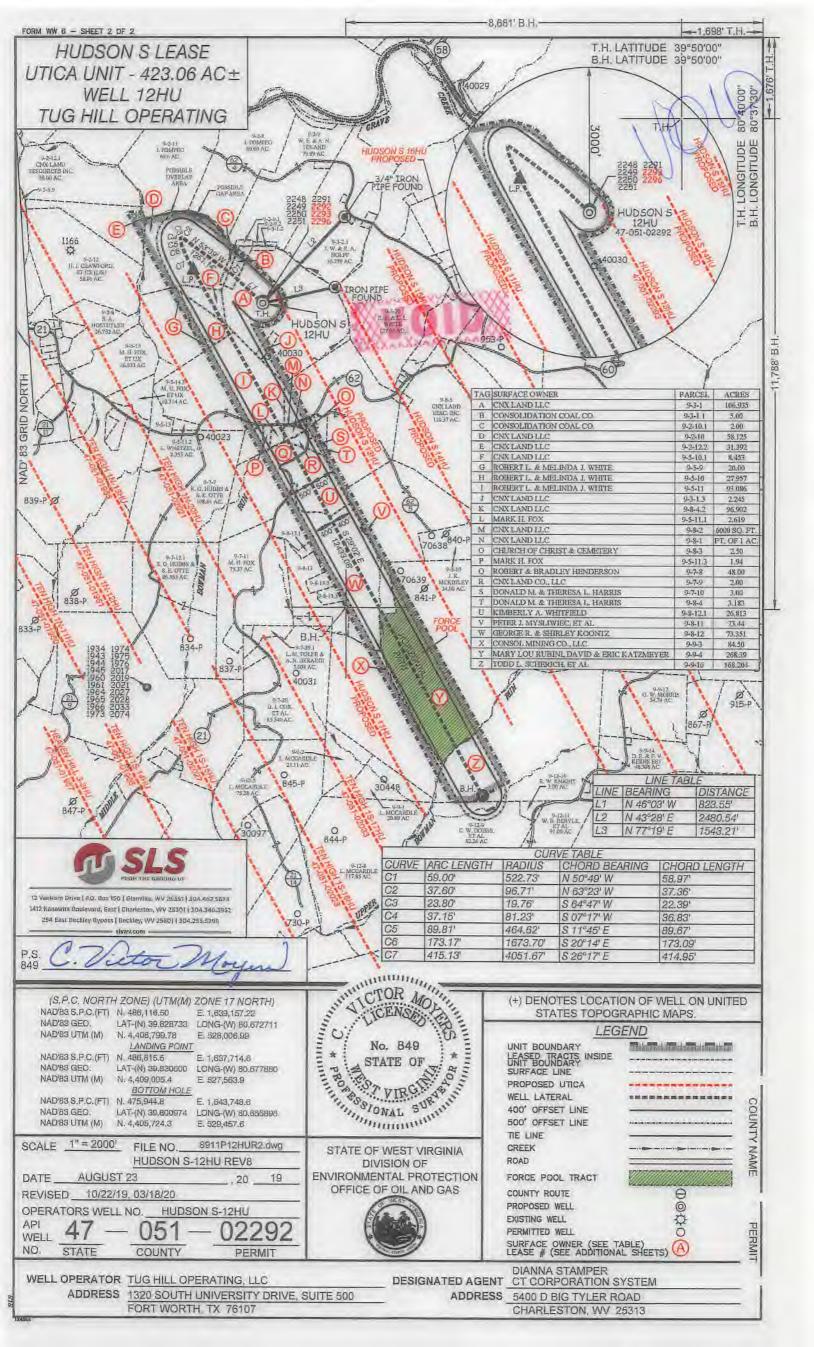

RE:

Intentional Deviation of New Deep Well

Tug Hill Operating, LLC – Hudson S-12HU

Dear Sir and Ma'am:

Please be advised that Tug Hill Operating, LLC, has applied to the Oil and Gas Conservation Commission for approval to intentionally deviate a new deep well. The Code of State Regulations Title 39 Section 1.4.10 requires that the Commission notify the offset operators of the applicants' intent to deviate the proposed well. You are receiving this notice because you are listed as an offset operator (unleased mineral owner is also an "offset operator") to the proposed well. Any offset operator has ten days to object to the Commissions' granting approval to the proposed deviations. If you file an objection, the Commission will schedule a hearing and you will be notified of the date and time to attend.

A copy of the location plat is enclosed for your review. If no objection(s) are received within ten 10 days from the date of delivery, the application will be processed in the normal manner.

If you have any questions please call me at (304) 414-1239.

TH Exploration, LLC 1320 S. University Dr Ste 500 Ft Worth TX 76107 9489 0090 0027 6201434699

RE:

Intentional Deviation of New Deep Well

Tug Hill Operating, LLC – Hudson S-12HU

Dear Sir:

Please be advised that Tug Hill Operating, LLC, has applied to the Oil and Gas Conservation Commission for approval to intentionally deviate a new deep well. The Code of State Regulations Title 39 Section 1.4.10 requires that the Commission notify the offset operators of the applicants' intent to deviate the proposed well. You are receiving this notice because you are listed as an offset operator (unleased mineral owner is also an "offset operator") to the proposed well. Any offset operator has ten days to object to the Commissions' granting approval to the proposed deviations. If you file an objection, the Commission will schedule a hearing and you will be notified of the date and time to attend.