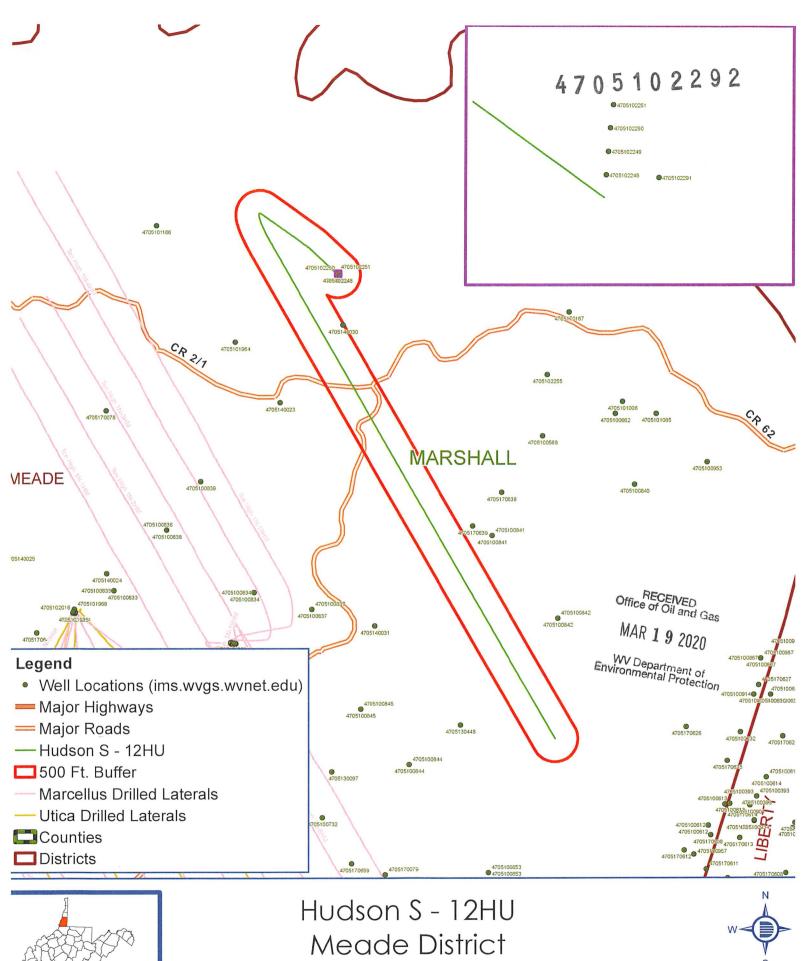

RE:

Intentional Deviation of New Deep Well

Tug Hill Operating, LLC – Hudson S-12HU

Dear Sir and Ma'am:

Please be advised that Tug Hill Operating, LLC, has applied to the Oil and Gas Conservation Commission for approval to intentionally deviate a new deep well. The Code of State Regulations Title 39 Section 1.4.10 requires that the Commission notify the offset operators of the applicants' intent to deviate the proposed well. You are receiving this notice because you are listed as an offset operator (unleased mineral owner is also an "offset operator") to the proposed well. Any offset operator has ten days to object to the Commissions' granting approval to the proposed deviations. If you file an objection, the Commission will schedule a hearing and you will be notified of the date and time to attend.

A copy of the location plat is enclosed for your review. If no objection(s) are received within ten 10 days from the date of delivery, the application will be processed in the normal manner.

If you have any questions please call me at (304) 414-1239.

TH Exploration, LLC 1320 S. University Dr Ste 500 Ft Worth TX 76107 9489 0090 0027 6201434699

RE:

Intentional Deviation of New Deep Well

Tug Hill Operating, LLC – Hudson S-12HU

Dear Sir:

Please be advised that Tug Hill Operating, LLC, has applied to the Oil and Gas Conservation Commission for approval to intentionally deviate a new deep well. The Code of State Regulations Title 39 Section 1.4.10 requires that the Commission notify the offset operators of the applicants' intent to deviate the proposed well. You are receiving this notice because you are listed as an offset operator (unleased mineral owner is also an "offset operator") to the proposed well. Any offset operator has ten days to object to the Commissions' granting approval to the proposed deviations. If you file an objection, the Commission will schedule a hearing and you will be notified of the date and time to attend.