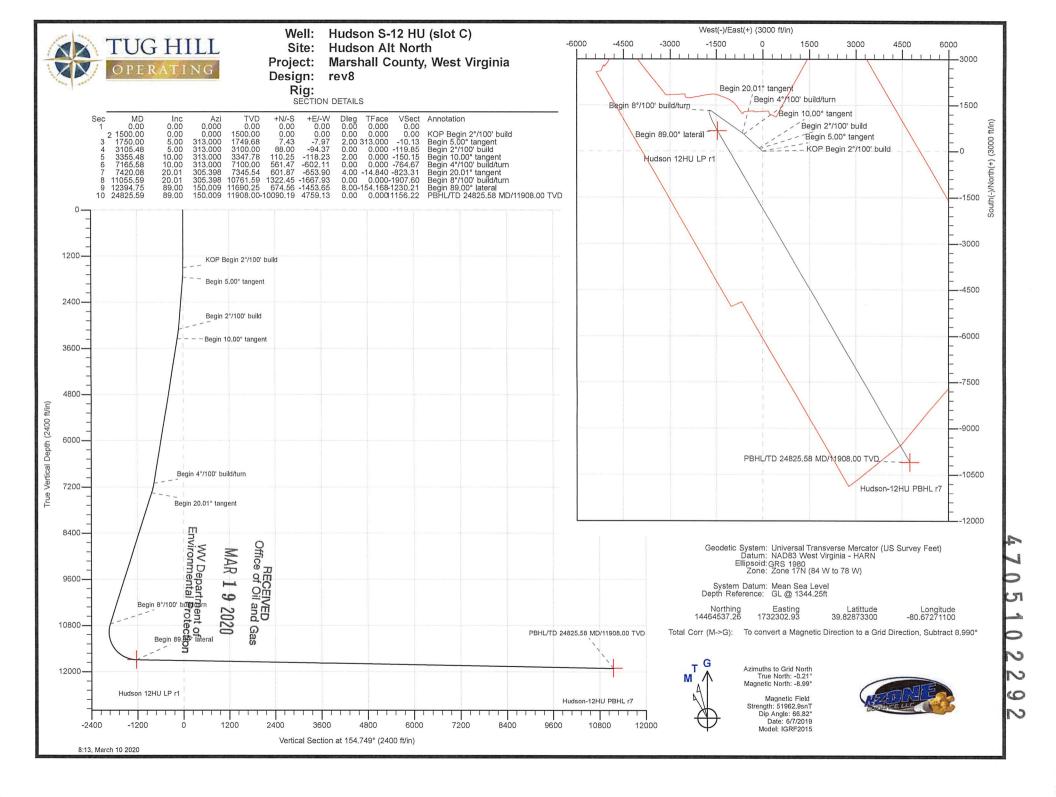

Surface: | Premium NE-1 + 2% bwoc CaC12 + 46.5% Fresh Water – Surface Cement mixed at 15.6 ppg, Y=1.2 |
|----------|--------------------------------------------------------------------------------------------|
|          |                                                                                            |

Intermediate 1: Premium NE-1 + 1% bwoc CaC12 + 46.5% Fresh Water – Intermediate Cement mixed at 15.6 ppg, Y=1.2

Intermediate 2: Premium NE-1 + 1% bwoc CaC12 + 46.5% Fresh Water – Intermediate Cement mixed at 15.6 ppg, Y=1.99

50:50 Poz: Premium NE-1 + .1% bwoc ASA-301 + 60lb/sk ASCA-1 + .35% bwoc BA-10A + .25% bwoc MPA-170, Production: 44 lb sack + .5% bwoc R-3 + .75 gals/100sk FP-13L - Production Cement mixed at 15.2ppg, Y = 1.18

RECEIVED
Office of Oil and Gas

SEP 17 2020





### 4705102292

Database: DB\_Aug1919\_v14
Company: Tug Hill Operating LLC
Project: Marshall County, West Virginia

Site: Hudson Alt North

Well: Hudson S-12 HU (slot C)

Wellbore: Original Hole
Design: rev8

Local Co-ordinate Reference:

TVD Reference:
MD Reference:
North Reference:

Survey Calculation Method:

Well Hudson S-12 HU (slot C)

GL @ 1344.25ft GL @ 1344.25ft

Grid

Minimum Curvature

Mean Sea Level

Project Marshall County, West Virginia

Map System: Universal Transverse Mercator (US Survey Feet) System Datum:

Geo Datum: NAD83 West Virginia - HARN
Map Zone: Zone 17N (84 W to 78 W)

Site Hudson Alt North Site Position: Northing: 14,464,552.10 usft Latitude: 39.82877400 From: Lat/Long Easting: 1,732,278.45 usft Longitude: -80.67279800 **Position Uncertainty:** 0.00 ft Slot