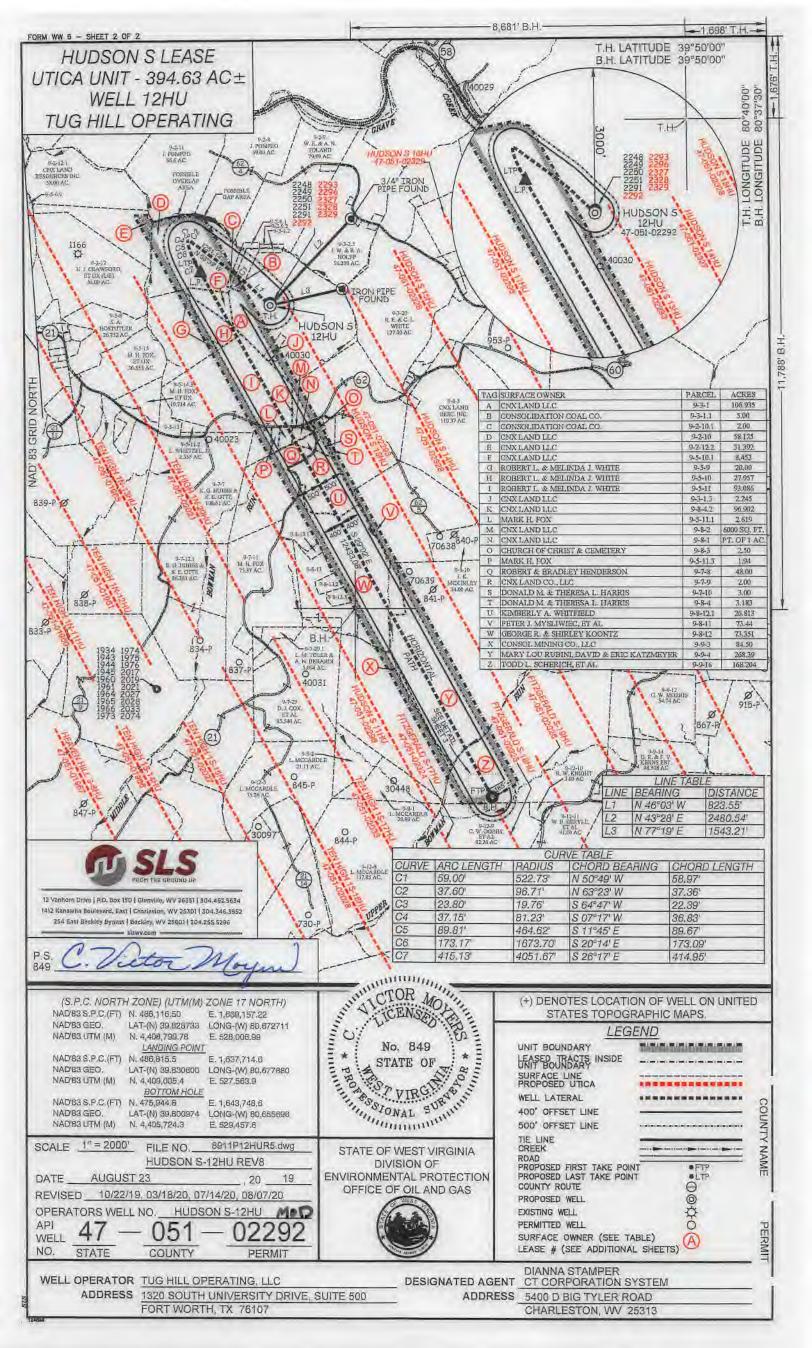

47-051-02292-00-00

**Extended Lateral** 

RE: Application for Deep Well Permit – API #47-051-02296

COMPANY: Tug Hill Operating, LLC

FARM: CNX Land, LLC

Hudson S-11HU

COUNTY:

Marshall

DISTRICT: Meade

**QUAD:** Glen Easton

RE:

Intentional Deviation of New Deep Well

Tug Hill Operating, LLC – Hudson S-12HU

Dear Sir and Ma'am:

Please be advised that Tug Hill Operating, LLC, has applied to the Oil and Gas Conservation Commission for approval to intentionally deviate a new deep well. The Code of State Regulations Title 39 Section 1.4.10 requires that the Commission notify the offset operators of the applicants' intent to deviate the proposed well. You are receiving this notice because you are listed as an offset operator (unleased mineral owner is also an "offset operator") to the proposed well. Any offset operator has ten days to object to the Commissions' granting approval to the proposed deviations. If you file an objection, the Commission will schedule a hearing and you will be notified of the date and time to attend.

TH Exploration, LLC 1320 S. University Dr Ste 500 Ft Worth TX 76107 9489 0090 0027 6201434699

RE:

Intentional Deviation of New Deep Well

Tug Hill Operating, LLC – Hudson S-12HU

Dear Sir:

Please be advised that Tug Hill Operating, LLC, has applied to the Oil and Gas Conservation Commission for approval to intentionally deviate a new deep well. The Code of State Regulations Title 39 Section 1.4.10 requires that the Commission notify the offset operators of the applicants' intent to deviate the proposed well. You are receiving this notice because you are listed as an offset operator (unleased mineral owner is also an "offset operator") to the proposed well. Any offset operator has ten days to object to the Commissions' granting approval to the proposed deviations. If you file an objection, the Commission will schedule a hearing and you will be notified of the date and time to attend.