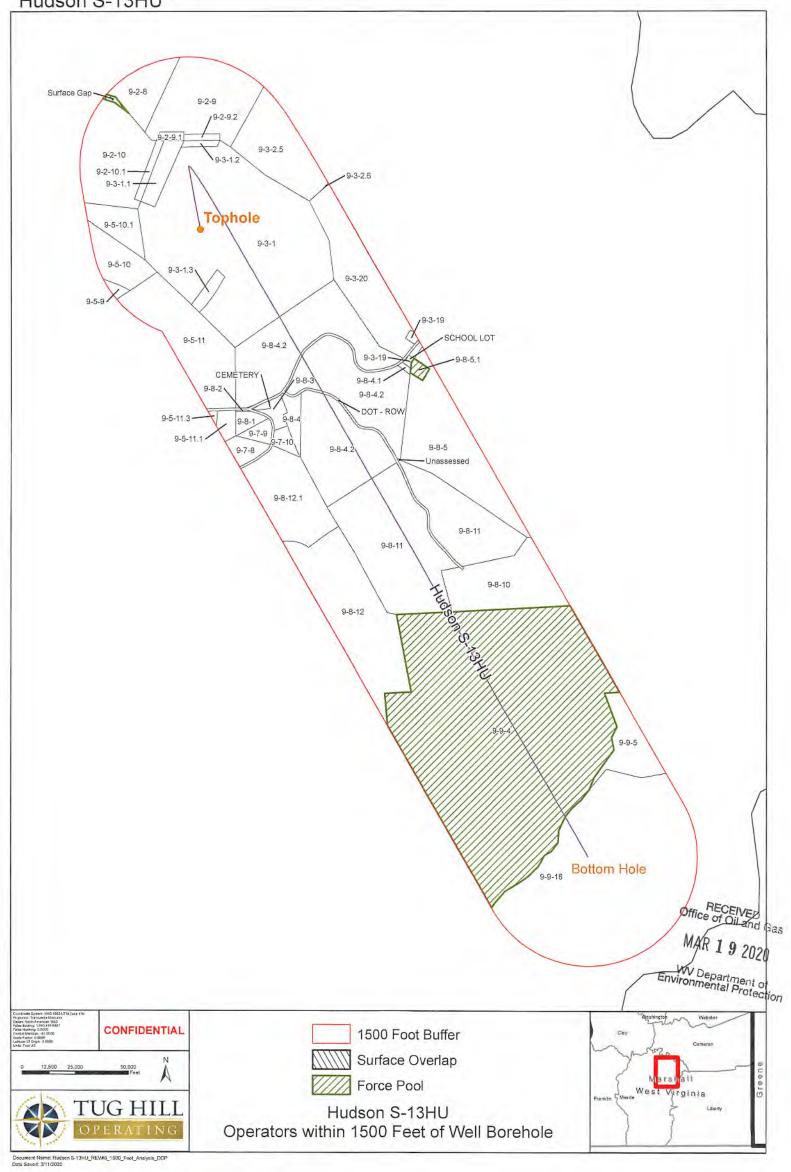

# 

|                   |         |            | <b>4</b>              |                                                            |
|-------------------|---------|------------|-----------------------|------------------------------------------------------------|
|                   |         |            |                       | 1320 S. University Blvd.                                   |
|                   |         |            |                       | Suite 500                                                  |
| MARSHALL          | MEADE   | 9-5-11.1 - | TH EXPLORATION LLC    | Fort Worth,TX 76107                                        |
|                   |         |            |                       | 1320 S. University Blvd.                                   |
|                   |         |            |                       | Suite 500                                                  |
| MARSHALL          | MEADE   | 9-5-11.3   | TH EXPLORATION LLC    | Fort Worth,TX 76107                                        |
|                   |         |            |                       | 1320 S. University Blvd.                                   |
|                   |         |            |                       | Suite 500                                                  |
| MARSHALL          | MEADE   | 9-7-8 <    | TH EXPLORATION LLC    | Fort Worth,TX 76107                                        |
|                   |         |            |                       | 1320 S. University Blvd.                                   |
|                   |         |            |                       | Suite 500                                                  |
| MARSHALL          | MEADE   | 9-7-9 ~    | TH EXPLORATION LLC    | Fort Worth,TX 76107                                        |
|                   |         |            |                       | 1320 S. University Blvd.                                   |
|                   |         |            |                       | Suite 500                                                  |
| MARSHALL          | MEADE   | 9-7-10 🗸   | TH EXPLORATION LLC    | Fort Worth,TX 76107                                        |
|                   |         |            |                       | 1320 S. University Blvd.                                   |
|                   | ·       |            |                       | Suite 500                                                  |
| MARSHALL          | MEADE   | 9-8-1      | TH EXPLORATION LLC    | Fort Worth,TX 76107                                        |
| ·                 |         |            |                       | 1320 S. University Blvd.                                   |
|                   |         |            |                       | Suite 500                                                  |
| MARSHALL          | MEADE   | 9-8-2      | TH EXPLORATION LLC    | Fort Worth,TX 76107                                        |
|                   |         |            |                       | 1320 S. University Blvd.                                   |
|                   |         |            |                       | Suite 500                                                  |
| MARSHALL          | MEADE   | 9-8-3      | TH EXPLORATION LLC    | Fort Worth,TX 76107                                        |
|                   |         |            |                       | 1320 S. University Blvd.                                   |
|                   |         |            |                       | Suite 500                                                  |
| MARSHALL          | MEADE   | 9-8-4      | TH EXPLORATION LLC    | Fort Worth,TX 76107                                        |
|                   |         |            |                       | 1320 S. University Blvd.                                   |
|                   |         |            |                       | Suite 500                                                  |
| MARSHALL          | MEADE   | 9-8-4.1    | TH EXPLORATION LLC    | Fort Worth,TX 76107                                        |
|                   |         |            |                       | 1320 S. University Blvd.                                   |
|                   |         |            |                       | Suite 500                                                  |
| MARSHALL          | MEADE   | 9-8-4.2    | TH EXPLORATION LLC    | Fort Worth,TX 76107                                        |
|                   |         |            |                       | 1320 S. University Blvd.                                   |
|                   |         |            |                       | Suite 500                                                  |
| MARSHALL          | MEADE   | 9-8-5 -    | TH EXPLORATION LLC    | Fort Worth,TX 76107                                        |
|                   |         |            |                       | 700 Cherrington Pkwy                                       |
| MARSHALL          | MEADE   | 9-8-5.1    | CHEVRON USA INC       | Moon, PA 15108                                             |
| 1777 (1707)7 (122 | 1112702 | 3 0 3.1    | CHEVILOT COX IIIC     | 1320 S. University Blvd.                                   |
|                   |         |            |                       | Suite 500                                                  |
| MARSHALL          | MEADE   | 9-8-10 -   | TH EXPLORATION LLC    | Fort Worth,TX 76107                                        |
| TVITALE           | WIEADE  | 3010       | THEXT EGILATION ELC   | 1320 S. University Blvd.                                   |
|                   |         |            |                       | Suite 500                                                  |
| MARSHALL          | MEADE   | 9-8-11     | TH EXPLORATION LLC    | Fort Worth,TX 76107                                        |
| WIANSTIALL        | MLADL   | 3-8-11     | THE EXPLORATION ELC   | 1320 S. University Blvd.                                   |
|                   | ı       |            |                       | Suite 500                                                  |
| MARSHALL          | MEADE   | 0 0 12     | TH EVDI ODATION H.C   | i                                                          |
| IVIARSHALL        | MEADE   | 9-8-12 -   | TH EXPLORATION LLC    | Fort Worth,TX 76107                                        |
|                   |         |            |                       | 1320 S. University Blvd.                                   |
| NAADCHALI         | NAFADE  | 0.012.1    | TH EVELOPATION H.C.   | Suite 500                                                  |
| MARSHALL          | MEADE   | 9-8-12.1 - | TH EXPLORATION LLC    | Fort Worth,TX 76107                                        |
| DAA DOLLATI       | 845455  |            | CHE/DOM HOS INC       | 700 Cherrington Pkwy Moon, PA 15108  Office of Oil and Gas |
| MARSHALL          | MEADE   | 9-9-4      | CHEVRON USA INC       | Moon, PA 15108 Office of Oil and Gas                       |
|                   |         |            |                       | ' WAR 1 la a                                               |
|                   |         |            | THE EVEN OF ATTRACT   | Suite 500 2020                                             |
| MARSHALL          | MEADE   | 9-9-5 ~    | TH EXPLORATION LLC    | Fort Worth,TX 76107 WV Department of Protection            |
|                   |         |            |                       | 1320 S. University Blvd.                                   |
|                   |         |            | TH EVEL OF A TION : - | Suite 500                                                  |
| MARSHALL          | MEADE   | 9-9-16     | TH EXPLORATION LLC    | Fort Worth,TX 76107                                        |

|                                         |            | •          | erators within 1500'<br>dson S - 13HU |                                                                   |
|-----------------------------------------|------------|------------|---------------------------------------|-------------------------------------------------------------------|
| County                                  | District   | Parcel     | Owner                                 | Address                                                           |
|                                         |            |            |                                       | 700 Cherrington Pkwy                                              |
| MARSHALL                                | MEADE      | 9-2-8      | CHEVRON USA INC                       | Moon, PA 15108                                                    |
|                                         |            |            |                                       | 700 Cherrington Pkwy                                              |
| MARSHALL                                | MEADE      | 9-2-9      | CHEVRON USA INC                       | Moon, PA 15108                                                    |
|                                         |            |            |                                       | 700 Cherrington Pkwy                                              |
| MARSHALL                                | MEADE      | 9-2-9.1    | CHEVRON USA INC                       | Moon, PA 15108                                                    |
|                                         |            |            |                                       | 1000 Consol Energy Drive                                          |
| MARSHALL                                | MEADE      | 9-2-9.2    | CNX GAS COMPANY                       | Canonsburg, PA 15317                                              |
|                                         |            |            |                                       | 700 Cherrington Pkwy                                              |
| MARSHALL                                | MEADE      | 9-2-9.2    | CHEVRON USA INC                       | Moon, PA 15108                                                    |
|                                         |            |            |                                       | 1320 S. University Blvd.                                          |
|                                         |            |            |                                       | Suite 500                                                         |
| MARSHALL                                | MEADE      | 9-2-10     | TH EXPLORATION LLC                    | Fort Worth,TX 76107                                               |
|                                         |            |            |                                       | 1320 S. University Blvd.                                          |
|                                         |            |            |                                       | Suite 500                                                         |
| MARSHALL                                | MEADE      | 9-2-10.1   | TH EXPLORATION LLC                    | Fort Worth,TX 76107                                               |
|                                         |            |            |                                       | 1320 S. University Blvd.                                          |
|                                         |            |            |                                       | Suite 500                                                         |
| MARSHALL                                | MEADE      | 9-3-1      | TH EXPLORATION LLC                    | Fort Worth,TX 76107                                               |
|                                         |            |            |                                       | 1320 S. University Blvd.                                          |
|                                         |            |            |                                       | Suite 500                                                         |
| MARSHALL                                | MEADE      | 9-3-1.1    | TH EXPLORATION LLC                    | Fort Worth,TX 76107                                               |
|                                         |            |            |                                       | 700 Cherrington Pkwy                                              |
| MARSHALL                                | MEADE      | 9-3-1.1    | CHEVRON USA INC                       | Moon, PA 15108                                                    |
|                                         |            |            |                                       | 1320 S. University Blvd.                                          |
|                                         |            |            |                                       | Suite 500                                                         |
| MARSHALL                                | MEADE      | 9-3-1.2    | TH EXPLORATION LLC                    | Fort Worth,TX 76107                                               |
|                                         |            |            |                                       | 700 Cherrington Pkwy                                              |
| MARSHALL                                | MEADE      | 9-3-1.2 -  | CHEVRON USA INC                       | Moon, PA 15108                                                    |
|                                         |            | ,          |                                       | 1000 Consol Energy Drive                                          |
| MARSHALL                                | MEADE      | 9-3-1.2    | CNX GAS COMPANY                       | Canonsburg, PA 15317                                              |
|                                         |            | 1          |                                       | 1320 S. University Blvd.                                          |
|                                         |            | ļ          |                                       | Suite 500                                                         |
| MARSHALL                                | MEADE      | 9-3-1.3 /  | TH EXPLORATION LLC                    | Fort Worth,TX 76107                                               |
| .,,,,,,,,,,,,,,,,,,,,,,,,,,,,,,,,,,,,,, |            | 3 2 2.0    |                                       | 1320 S. University Blvd.                                          |
|                                         |            |            |                                       | Suite 500                                                         |
| MARSHALL                                | MEADE      | 9-3-2.5    | TH EXPLORATION LLC                    | Fort Worth,TX 76107                                               |
|                                         | .,,,,,,,,, | 1 2 2 2 3  |                                       | 1320 S. University Blvd.                                          |
|                                         |            | 1          |                                       | Suite 500                                                         |
| MARSHALL                                | MEADE      | 9-3-2.6    | TH EXPLORATION LLC                    | Fort Worth,TX 76107                                               |
|                                         |            | 1 3 2.0    |                                       | 700 Cherrington Pkwy                                              |
| MARSHALL                                | MEADE      | 9-3-19 ~   | CHEVRON USA INC                       | Moon, PA 15108                                                    |
| (1.01 1/16)                             | WILADE     | 1 3 3 13 5 | 5                                     | 1320 S. University Blvd.                                          |
|                                         |            |            |                                       | Suite 500                                                         |
| MARSHALL                                | MEADE      | 9-3-20 -   | TH EXPLORATION LLC                    | Fort Worth,TX 76107                                               |
| MANJIALL                                | IVILADE    | 3-3-20     | III EXI LONATION LLC                  | 1320 S. University Blvd.                                          |
|                                         |            | 1          |                                       | • • • • • • • • • • • • • • • • • • •                             |
| MARSHALL                                | MEADE      | 9-5-9      | TH EXPLORATION LLC                    | Fort Worth TV 76107 Office of                                     |
| INIAUSHALL                              | IVICADE    | 3-3-3 ^    | III LAF LONATION LLC                  | 1320 S. University Blvd. MAR 1<br>Suite 500                       |
|                                         |            |            |                                       | 1 520 S. OHIVEISILY BIVA.MAR 1                                    |
| MADCHALL                                | NAEADE     | 9-5-10     | TH EXPLORATION LLC                    | Suite 500 Fort Worth,TX 761@Nvironmenta  1320 S. University Blvd. |
| MARSHALL                                | MEADE      | 3-2-10     | IN EXPLORATION LLC                    | 1220 S. University Plan                                           |
|                                         |            |            |                                       | Suite 500                                                         |
| NAADCHALL                               | 845455     | 0.5404     | THE EVEL OF ATTION 11 C               |                                                                   |
| MARSHALL                                | MEADE      | 9-5-10.1   | TH EXPLORATION LLC                    | Fort Worth,TX 76107                                               |
|                                         |            |            |                                       | 1320 S. University Blvd.                                          |
| BAA DOLLA                               |            | 0.544      | THE EVEL OF ATTION 110                | Suite 500                                                         |
| MARSHALL                                | MEADE      | 9-5-11     | TH EXPLORATION LLC                    | Fort Worth,TX 76107                                               |