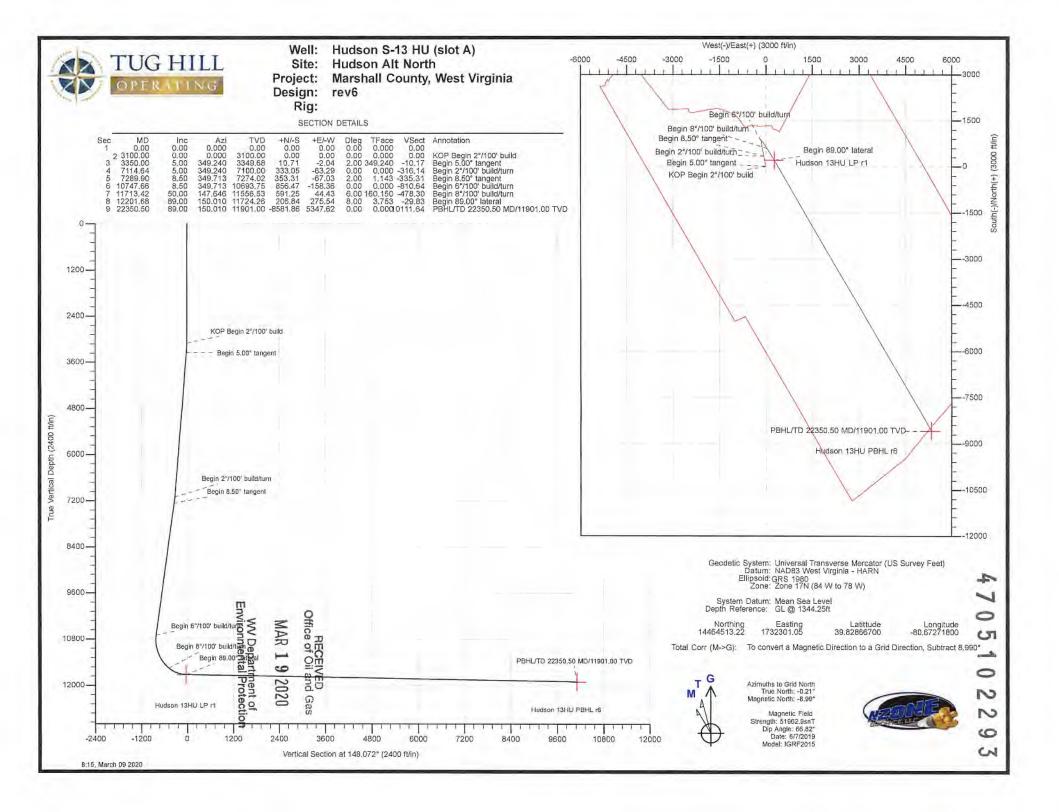

# 4705102293

Database: Company: Project:

DB\_Aug1919\_v14 Tug Hill Operating LLC Marshall County, West Virginia

Site: Well: Hudson Alt North Hudson S-13 HU (slot A)

Wellbore: Original Hole Design: rev6

Local Co-ordinate Reference:

(°)

148.072

| an Sections               |                 |         |                           |               |               |                             |                            |                           |            |                  |
|---------------------------|-----------------|---------|---------------------------|---------------|---------------|-----------------------------|----------------------------|---------------------------|------------|------------------|
| Measured<br>Depth<br>(ft) | Inclination (°) | Azimuth | Vertical<br>Depth<br>(ft) | +N/-S<br>(ft) | +E/-W<br>(ft) | Dogleg<br>Rate<br>(°/100ft) | Build<br>Rate<br>(°/100ft) | Turn<br>Rate<br>(°/100ft) | TFO<br>(°) | Target           |
| 0.00                      | 0.00            | 0.000   | 0.00                      | 0.00          | 0.00          | 0.00                        | 0.00                       | 0.00                      | 0.000      |                  |
| 3,100.00                  | 0.00            | 0.000   | 3,100.00                  | 0.00          | 0.00          | 0.00                        | 0.00                       | 0.00                      | 0.000      |                  |
| 3,350.00                  | 5.00            | 349.240 | 3,349.68                  | 10.71         | -2.04         | 2.00                        | 2.00                       | 0.00                      | 349.240    |                  |
| 7,114.64                  | 5.00            | 349.240 | 7,100.00                  | 333.05        | -63.29        | 0.00                        | 0.00                       | 0.00                      | 0.000      |                  |
| 7,289.90                  | 8.50            | 349.713 | 7,274.02                  | 353.31        | -67.03        | 2.00                        | 2.00                       | 0.27                      | 1.143      |                  |
| 10,747.66                 | 8.50            | 349.713 | 10,693.75                 | 856.47        | -158.36       | 0.00                        | 0.00                       | 0.00                      | 0.000      |                  |
| 11,713.42                 | 50.00           | 147.646 | 11,556.53                 | 591.25        | 44.43         | 6.00                        | 4.30                       | 16.35                     | 160.150    |                  |
| 12,201.68                 | 89.00           | 150.010 | 11,724.26                 | 206.84        | 275.54        | 8.00                        | 7.99                       | 0.48                      | 3.753      |                  |
| 22,350.50                 | 89.00           | 150.010 | 11,901.00                 | -8,581.86     | 5,347.62      | 0.00                        | 0.00                       | 0.00                      | 0.000      | Hudson 13HU PBHL |