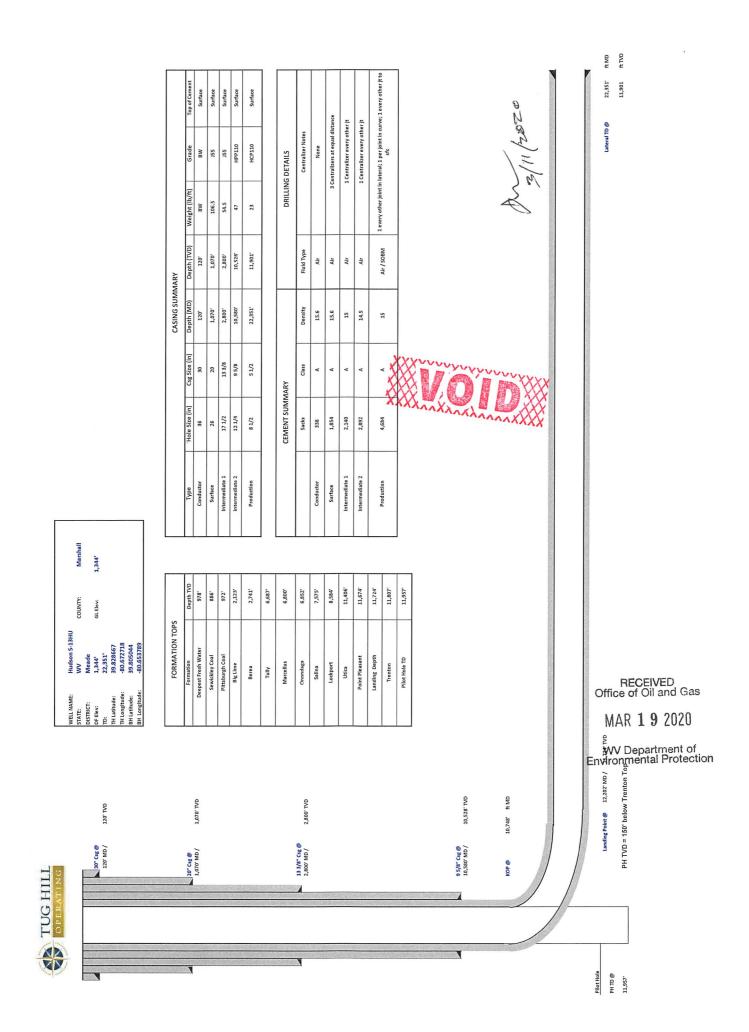

9 5/8" Csg @ 10,580" MD /

KOP @

2,800' TVD

10,528' TVD

10,748' ft MD

Hudson S-13HU WELL NAME: STATE: DISTRICT: DF Elev: Meade 30° Csg @ 1,344 22.351 120' TVD TH Latitude: 39.828667 TH Longitude: -80.672718 39.805044 BH Latitude: BH Longitude: -80,653789

| Formation           | Depth TVD |
|---------------------|-----------|
| Deepest Fresh Water | 978'      |
| Sewickley Coal      | 886'      |
| Pittsburgh Coal     | 972'      |
| Big Lime            | 2,123'    |
| Berea               | 2,741'    |
| Tully               | 6,687     |
| Marcellus           | 6,800'    |
| Onondaga            | 5,852     |
| Salina              | 7,575'    |
| Lockport            | 8,584'    |
| Utica               | 11,406    |
| Point Pleasant      | 11,674"   |
| Landing Depth       | 11,724'   |
| Trenton             | 11,807"   |
| Pilot Hole TD       | 11,957    |

COUNTY:

GL Elev:

Marshall

1,344

| CASING SUMMARY |                |               |            |             |                |        |              |  |  |  |
|----------------|----------------|---------------|------------|-------------|----------------|--------|--------------|--|--|--|
| Туре           | Hale Size (in) | Csg Size (in) | Depth (MD) | Depth (TVD) | Weight (lb/ft) | Grade  | Top of Cemen |  |  |  |
| Conductor      | 36             | 30            | 1201       | 120         | BW             | BW     | Surface      |  |  |  |
| Surface        | 26             | 20            | 1,070      | 1,070'      | 106.5          | 155    | Surface      |  |  |  |
| Intermediate 1 | 17 1/2         | 13 3/8        | 2,840      | 2,840'      | 54,5           | 155    | Surface      |  |  |  |
| Intermediate 2 | 12 1/4         | 9.5/8         | 10,580'    | 10,528'     | 47             | HPP110 | Surface      |  |  |  |
| Production     | 81/2           | 5 1/2         | 22,351'    | 11,901      | 23             | HCP110 | Surface      |  |  |  |

| CEMENT SUMMARY |       |       |         | DRILLING DETAILS |                                                                                  |  |  |  |
|----------------|-------|-------|---------|------------------|----------------------------------------------------------------------------------|--|--|--|
|                | Sacks | Class | Density | Fluid Type       | Centralizer Notes                                                                |  |  |  |
| Conductor      | 338   | A     | 15.6    | Air              | None                                                                             |  |  |  |
| Surface        | 1,854 | A     | 15.6    | Air              | 3 Centralizers at equal distance                                                 |  |  |  |
| Intermediate 1 | 2,170 | A     | 15      | Air              | 1 Centralizer every other jt                                                     |  |  |  |
| Intermediate 2 | 2,892 | A     | 14.5    | Air              | 1 Centralizer every other jt                                                     |  |  |  |
| Production     | 4,684 | A     | 15      | Air / SOBM       | 1 every other joint in lateral; 1 per joint in curve; 1 every other jt to<br>sft |  |  |  |

Pilot Hole PH TO @ 11,957 PH TVD = 150' below Trenton Top

Landing Point @ 12,202 MD / 11,724 TVD

RECEIVED Office of Oil and Gas

SEP 17 2020

WV Department of **Environmental Protection**  22,351' ft MD

11,901 R TVD