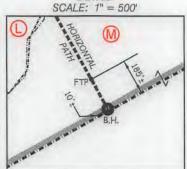

9 5/8" Csg @ 10,580" MD /

KOP @

2,800' TVD

10,528' TVD

10,748' ft MD

Hudson S-13HU WELL NAME: STATE: DISTRICT: DF Elev: Meade 30° Csg @ 1,344 22.351 120' TVD TH Latitude: 39.828667 TH Longitude: -80.672718 39.805044 BH Latitude: BH Longitude: -80,653789

| Formation           | Depth TVD |
|---------------------|-----------|
| Deepest Fresh Water | 978'      |
| Sewickley Coal      | 886'      |
| Pittsburgh Coal     | 972'      |
| Big Lime            | 2,123'    |
| Berea               | 2,741'    |
| Tully               | 6,687     |
| Marcellus           | 6,800'    |
| Onondaga            | 5,852     |
| Salina              | 7,575'    |
| Lockport            | 8,584'    |
| Utica               | 11,406    |
| Point Pleasant      | 11,674"   |
| Landing Depth       | 11,724'   |
| Trenton             | 11,807"   |
| Pilot Hole TD       | 11,957    |

COUNTY:

GL Elev:

Marshall

1,344

| CASING SUMMARY |                |               |            |             |                |        |              |  |  |  |
|----------------|----------------|---------------|------------|-------------|----------------|--------|--------------|--|--|--|
| Туре           | Hale Size (in) | Csg Size (in) | Depth (MD) | Depth (TVD) | Weight (lb/ft) | Grade  | Top of Cemen |  |  |  |
| Conductor      | 36             | 30            | 1201       | 120         | BW             | BW     | Surface      |  |  |  |
| Surface        | 26             | 20            | 1,070      | 1,070'      | 106.5          | 155    | Surface      |  |  |  |
| Intermediate 1 | 17 1/2         | 13 3/8        | 2,840      | 2,840'      | 54,5           | 155    | Surface      |  |  |  |
| Intermediate 2 | 12 1/4         | 9.5/8         | 10,580'    | 10,528'     | 47             | HPP110 | Surface      |  |  |  |
| Production     | 81/2           | 5 1/2         | 22,351'    | 11,901      | 23             | HCP110 | Surface      |  |  |  |

| CEMENT SUMMARY |       |       |         | DRILLING DETAILS |                                                                                  |  |  |  |
|----------------|-------|-------|---------|------------------|----------------------------------------------------------------------------------|--|--|--|
|                | Sacks | Class | Density | Fluid Type       | Centralizer Notes                                                                |  |  |  |
| Conductor      | 338   | A     | 15.6    | Air              | None                                                                             |  |  |  |
| Surface        | 1,854 | A     | 15.6    | Air              | 3 Centralizers at equal distance                                                 |  |  |  |
| Intermediate 1 | 2,170 | A     | 15      | Air              | 1 Centralizer every other jt                                                     |  |  |  |
| Intermediate 2 | 2,892 | A     | 14.5    | Air              | 1 Centralizer every other jt                                                     |  |  |  |
| Production     | 4,684 | A     | 15      | Air / SOBM       | 1 every other joint in lateral; 1 per joint in curve; 1 every other jt to<br>sft |  |  |  |

Pilot Hole PH TO @ 11,957 PH TVD = 150' below Trenton Top

Landing Point @ 12,202 MD / 11,724 TVD

RECEIVED Office of Oil and Gas

SEP 17 2020

WV Department of **Environmental Protection**  22,351' ft MD

11,901 R TVD