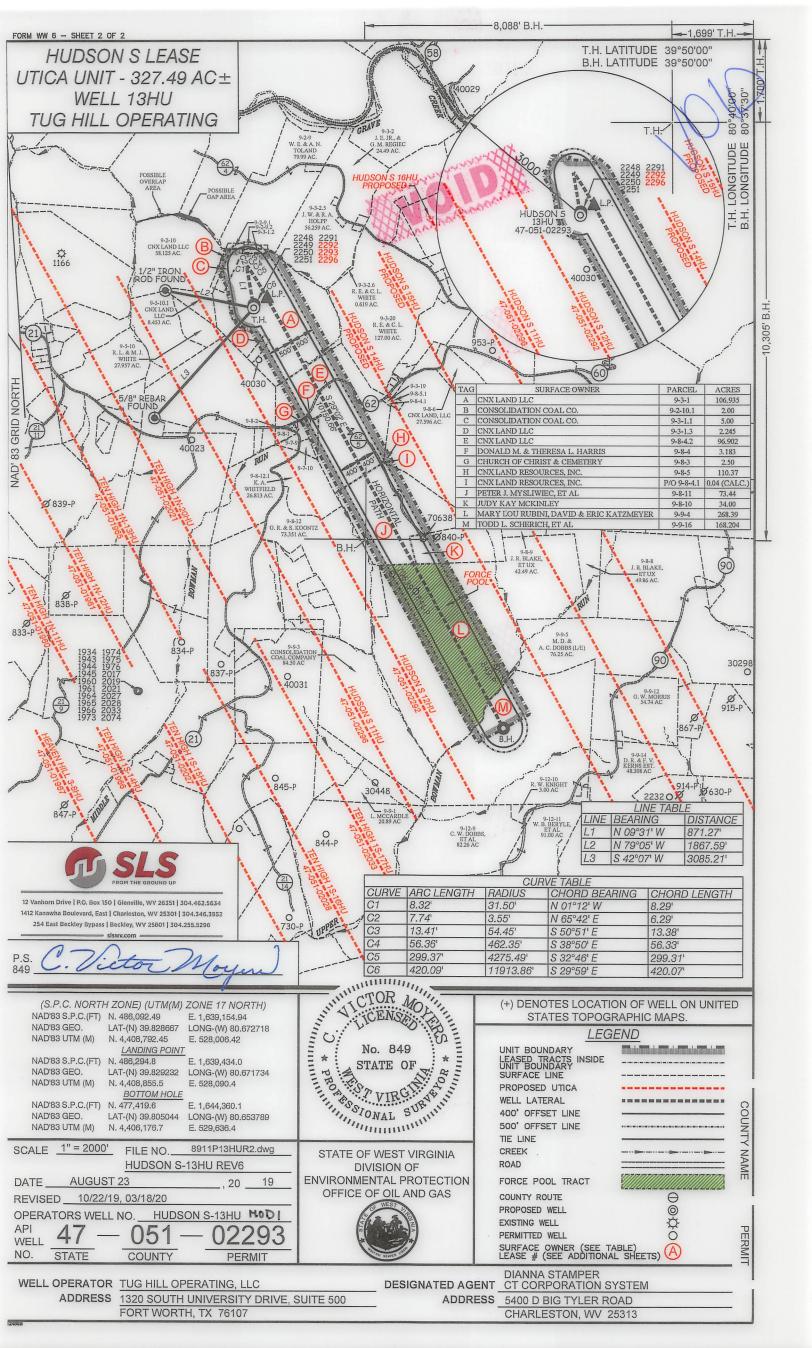

9 5/8" Csg @ 10,580" MD /

KOP @

2,800' TVD

10,528' TVD

10,748' ft MD

Hudson S-13HU WELL NAME: STATE: DISTRICT: DF Elev: Meade 30° Csg @ 1,344 22.351 120' TVD TH Latitude: 39.828667 TH Longitude: -80.672718 39.805044 BH Latitude: BH Longitude: -80,653789

| Formation           | Depth TVD |
|---------------------|-----------|
| Deepest Fresh Water | 978'      |
| Sewickley Coal      | 886'      |
| Pittsburgh Coal     | 972'      |
| Big Lime            | 2,123'    |
| Berea               | 2,741'    |
| Tully               | 6,687     |
| Marcellus           | 6,800'    |
| Onondaga            | 5,852     |
| Salina              | 7,575'    |
| Lockport            | 8,584'    |
| Utica               | 11,406    |
| Point Pleasant      | 11,674"   |
| Landing Depth       | 11,724'   |
| Trenton             | 11,807"   |
| Pilot Hole TD       | 11,957    |

COUNTY:

GL Elev:

Marshall

1,344

| CASING SUMMARY |                |               |            |             |                |        |              |  |  |  |
|----------------|----------------|---------------|------------|-------------|----------------|--------|--------------|--|--|--|
| Туре           | Hale Size (in) | Csg Size (in) | Depth (MD) | Depth (TVD) | Weight (lb/ft) | Grade  | Top of Cemen |  |  |  |
| Conductor      | 36             | 30            | 1201       | 120         | BW             | BW     | Surface      |  |  |  |
| Surface        | 26             | 20            | 1,070      | 1,070'      | 106.5          | 155    | Surface      |  |  |  |
| Intermediate 1 | 17 1/2         | 13 3/8        | 2,840      | 2,840'      | 54,5           | 155    | Surface      |  |  |  |
| Intermediate 2 | 12 1/4         | 9.5/8         | 10,580'    | 10,528'     | 47             | HPP110 | Surface      |  |  |  |
| Production     | 81/2           | 5 1/2         | 22,351'    | 11,901      | 23             | HCP110 | Surface      |  |  |  |

| CEMENT SUMMARY |       |       |         | DRILLING DETAILS |                                                                                  |  |  |  |
|----------------|-------|-------|---------|------------------|----------------------------------------------------------------------------------|--|--|--|
|                | Sacks | Class | Density | Fluid Type       | Centralizer Notes                                                                |  |  |  |
| Conductor      | 338   | A     | 15.6    | Air              | None                                                                             |  |  |  |
| Surface        | 1,854 | A     | 15.6    | Air              | 3 Centralizers at equal distance                                                 |  |  |  |
| Intermediate 1 | 2,170 | A     | 15      | Air              | 1 Centralizer every other jt                                                     |  |  |  |
| Intermediate 2 | 2,892 | A     | 14.5    | Air              | 1 Centralizer every other jt                                                     |  |  |  |
| Production     | 4,684 | A     | 15      | Air / SOBM       | 1 every other joint in lateral; 1 per joint in curve; 1 every other jt to<br>sft |  |  |  |