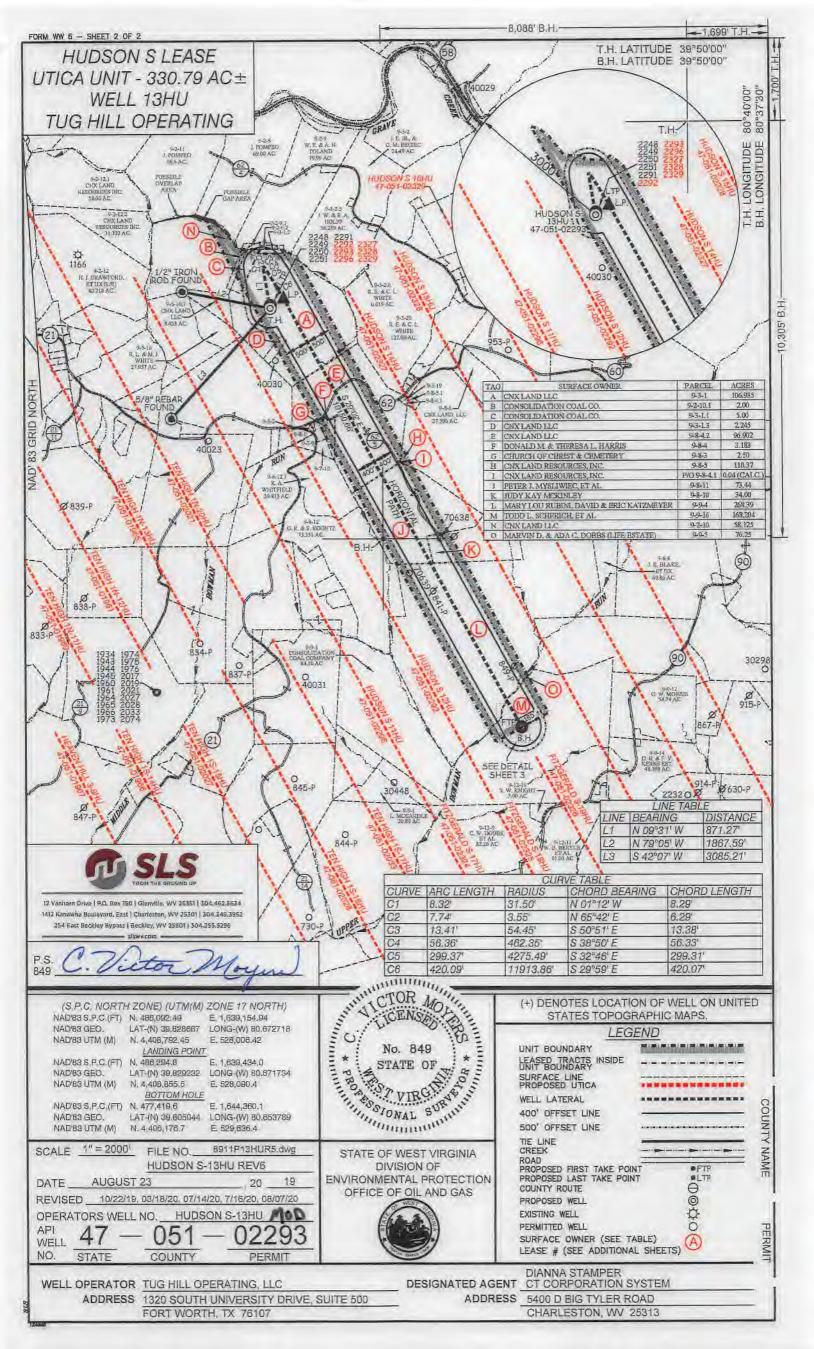

# 

|                   |         |            | <b>4</b>              |                                                            |
|-------------------|---------|------------|-----------------------|------------------------------------------------------------|
|                   |         |            |                       | 1320 S. University Blvd.                                   |
|                   |         |            |                       | Suite 500                                                  |
| MARSHALL          | MEADE   | 9-5-11.1 - | TH EXPLORATION LLC    | Fort Worth,TX 76107                                        |
|                   |         |            |                       | 1320 S. University Blvd.                                   |
|                   |         |            |                       | Suite 500                                                  |
| MARSHALL          | MEADE   | 9-5-11.3   | TH EXPLORATION LLC    | Fort Worth,TX 76107                                        |
|                   |         |            |                       | 1320 S. University Blvd.                                   |
|                   |         |            |                       | Suite 500                                                  |
| MARSHALL          | MEADE   | 9-7-8 <    | TH EXPLORATION LLC    | Fort Worth,TX 76107                                        |
|                   |         |            |                       | 1320 S. University Blvd.                                   |
|                   |         |            |                       | Suite 500                                                  |
| MARSHALL          | MEADE   | 9-7-9 ~    | TH EXPLORATION LLC    | Fort Worth,TX 76107                                        |
|                   |         |            |                       | 1320 S. University Blvd.                                   |
|                   |         |            |                       | Suite 500                                                  |
| MARSHALL          | MEADE   | 9-7-10 🗸   | TH EXPLORATION LLC    | Fort Worth,TX 76107                                        |
|                   |         |            |                       | 1320 S. University Blvd.                                   |
|                   | ·       |            |                       | Suite 500                                                  |
| MARSHALL          | MEADE   | 9-8-1      | TH EXPLORATION LLC    | Fort Worth,TX 76107                                        |
| ·                 |         |            |                       | 1320 S. University Blvd.                                   |
|                   |         |            |                       | Suite 500                                                  |
| MARSHALL          | MEADE   | 9-8-2      | TH EXPLORATION LLC    | Fort Worth,TX 76107                                        |
|                   |         |            |                       | 1320 S. University Blvd.                                   |
|                   |         |            |                       | Suite 500                                                  |
| MARSHALL          | MEADE   | 9-8-3      | TH EXPLORATION LLC    | Fort Worth,TX 76107                                        |
|                   |         |            |                       | 1320 S. University Blvd.                                   |
|                   |         |            |                       | Suite 500                                                  |
| MARSHALL          | MEADE   | 9-8-4      | TH EXPLORATION LLC    | Fort Worth,TX 76107                                        |
|                   |         |            |                       | 1320 S. University Blvd.                                   |
|                   |         |            |                       | Suite 500                                                  |
| MARSHALL          | MEADE   | 9-8-4.1    | TH EXPLORATION LLC    | Fort Worth,TX 76107                                        |
|                   |         |            |                       | 1320 S. University Blvd.                                   |
|                   |         |            |                       | Suite 500                                                  |
| MARSHALL          | MEADE   | 9-8-4.2    | TH EXPLORATION LLC    | Fort Worth,TX 76107                                        |
|                   |         |            |                       | 1320 S. University Blvd.                                   |
|                   |         |            |                       | Suite 500                                                  |
| MARSHALL          | MEADE   | 9-8-5 -    | TH EXPLORATION LLC    | Fort Worth,TX 76107                                        |
|                   |         |            |                       | 700 Cherrington Pkwy                                       |
| MARSHALL          | MEADE   | 9-8-5.1    | CHEVRON USA INC       | Moon, PA 15108                                             |
| 1777 (1707)7 (122 | 1112702 | 3 0 3.1    | CHEVILOT COX IIIC     | 1320 S. University Blvd.                                   |
|                   |         |            |                       | Suite 500                                                  |
| MARSHALL          | MEADE   | 9-8-10 -   | TH EXPLORATION LLC    | Fort Worth,TX 76107                                        |
| TVITALE           | WIEADE  | 3010       | THEXT EGILATION ELC   | 1320 S. University Blvd.                                   |
|                   |         |            |                       | Suite 500                                                  |
| MARSHALL          | MEADE   | 9-8-11     | TH EXPLORATION LLC    | Fort Worth,TX 76107                                        |
| WIANSTIALL        | MLADL   | 3-8-11     | THE EXPLORATION ELC   | 1320 S. University Blvd.                                   |
|                   | ı       |            |                       | Suite 500                                                  |
| MARSHALL          | MEADE   | 0 0 12     | TH EVDI ODATION H.C   | i                                                          |
| IVIARSHALL        | MEADE   | 9-8-12 -   | TH EXPLORATION LLC    | Fort Worth,TX 76107                                        |
|                   |         |            |                       | 1320 S. University Blvd.                                   |
| NAADCHALI         | NAFADE  | 0.012.1    | TH EVELOPATION H.C.   | Suite 500                                                  |
| MARSHALL          | MEADE   | 9-8-12.1 - | TH EXPLORATION LLC    | Fort Worth,TX 76107                                        |
| DAA DOLLATI       | 845455  |            | CHE/DOM HOS INC       | 700 Cherrington Pkwy Moon, PA 15108  Office of Oil and Gas |
| MARSHALL          | MEADE   | 9-9-4      | CHEVRON USA INC       | Moon, PA 15108 Office of Oil and Gas                       |
|                   |         |            |                       | ' WAR 1 la a                                               |
|                   |         |            | THE EVEN OF ATTRACT   | Suite 500 2020                                             |
| MARSHALL          | MEADE   | 9-9-5 ~    | TH EXPLORATION LLC    | Fort Worth,TX 76107 WV Department of Protection            |
|                   |         |            |                       | 1320 S. University Blvd.                                   |
|                   |         |            | TH EVEL OF A TION : - | Suite 500                                                  |
| MARSHALL          | MEADE   | 9-9-16     | TH EXPLORATION LLC    | Fort Worth,TX 76107                                        |

|                                         |            | •          | erators within 1500'<br>dson S - 13HU |                                                                   |
|-----------------------------------------|------------|------------|---------------------------------------|-------------------------------------------------------------------|
| County                                  | District   | Parcel     | Owner                                 | Address                                                           |
|                                         |            |            |                                       | 700 Cherrington Pkwy                                              |
| MARSHALL                                | MEADE      | 9-2-8      | CHEVRON USA INC                       | Moon, PA 15108                                                    |
|                                         |            |            |                                       | 700 Cherrington Pkwy                                              |
| MARSHALL                                | MEADE      | 9-2-9      | CHEVRON USA INC                       | Moon, PA 15108                                                    |
|                                         |            |            |                                       | 700 Cherrington Pkwy                                              |
| MARSHALL                                | MEADE      | 9-2-9.1    | CHEVRON USA INC                       | Moon, PA 15108                                                    |
|                                         |            |            |                                       | 1000 Consol Energy Drive                                          |
| MARSHALL                                | MEADE      | 9-2-9.2    | CNX GAS COMPANY                       | Canonsburg, PA 15317                                              |
|                                         |            |            |                                       | 700 Cherrington Pkwy                                              |
| MARSHALL                                | MEADE      | 9-2-9.2    | CHEVRON USA INC                       | Moon, PA 15108                                                    |
|                                         |            |            |                                       | 1320 S. University Blvd.                                          |
|                                         |            |            |                                       | Suite 500                                                         |
| MARSHALL                                | MEADE      | 9-2-10     | TH EXPLORATION LLC                    | Fort Worth,TX 76107                                               |
|                                         |            |            |                                       | 1320 S. University Blvd.                                          |
|                                         |            |            |                                       | Suite 500                                                         |
| MARSHALL                                | MEADE      | 9-2-10.1   | TH EXPLORATION LLC                    | Fort Worth,TX 76107                                               |
|                                         |            |            |                                       | 1320 S. University Blvd.                                          |
|                                         |            |            |                                       | Suite 500                                                         |
| MARSHALL                                | MEADE      | 9-3-1      | TH EXPLORATION LLC                    | Fort Worth,TX 76107                                               |
|                                         |            |            |                                       | 1320 S. University Blvd.                                          |
|                                         |            |            |                                       | Suite 500                                                         |
| MARSHALL                                | MEADE      | 9-3-1.1    | TH EXPLORATION LLC                    | Fort Worth,TX 76107                                               |
|                                         |            |            |                                       | 700 Cherrington Pkwy                                              |
| MARSHALL                                | MEADE      | 9-3-1.1    | CHEVRON USA INC                       | Moon, PA 15108                                                    |
|                                         |            |            |                                       | 1320 S. University Blvd.                                          |
|                                         |            |            |                                       | Suite 500                                                         |
| MARSHALL                                | MEADE      | 9-3-1.2    | TH EXPLORATION LLC                    | Fort Worth,TX 76107                                               |
|                                         |            |            |                                       | 700 Cherrington Pkwy                                              |
| MARSHALL                                | MEADE      | 9-3-1.2 -  | CHEVRON USA INC                       | Moon, PA 15108                                                    |
|                                         |            | ,          |                                       | 1000 Consol Energy Drive                                          |
| MARSHALL                                | MEADE      | 9-3-1.2    | CNX GAS COMPANY                       | Canonsburg, PA 15317                                              |
|                                         |            | 1          |                                       | 1320 S. University Blvd.                                          |
|                                         |            | ļ          |                                       | Suite 500                                                         |
| MARSHALL                                | MEADE      | 9-3-1.3 /  | TH EXPLORATION LLC                    | Fort Worth,TX 76107                                               |
| .,,,,,,,,,,,,,,,,,,,,,,,,,,,,,,,,,,,,,, |            | 3 2 2.0    |                                       | 1320 S. University Blvd.                                          |
|                                         |            |            |                                       | Suite 500                                                         |
| MARSHALL                                | MEADE      | 9-3-2.5    | TH EXPLORATION LLC                    | Fort Worth,TX 76107                                               |
|                                         | .,,,,,,,,, | 1 2 2 2 3  |                                       | 1320 S. University Blvd.                                          |
|                                         |            | 1          |                                       | Suite 500                                                         |
| MARSHALL                                | MEADE      | 9-3-2.6    | TH EXPLORATION LLC                    | Fort Worth,TX 76107                                               |
|                                         |            | 1 3 2.0    |                                       | 700 Cherrington Pkwy                                              |
| MARSHALL                                | MEADE      | 9-3-19 ~   | CHEVRON USA INC                       | Moon, PA 15108                                                    |
| (1.01 1/16)                             | WILADE     | 1 3 3 13 5 | 5                                     | 1320 S. University Blvd.                                          |
|                                         |            |            |                                       | Suite 500                                                         |
| MARSHALL                                | MEADE      | 9-3-20 -   | TH EXPLORATION LLC                    | Fort Worth,TX 76107                                               |
| MANJIALL                                | IVILADE    | 3-3-20     | III EXI LONATION LLC                  | 1320 S. University Blvd.                                          |
|                                         |            | 1          |                                       | • • • • • • • • • • • • • • • • • • •                             |
| MARSHALL                                | MEADE      | 9-5-9      | TH EXPLORATION LLC                    | Fort Worth TV 76107 Office of                                     |
| INIAUSHALL                              | IVICADE    | 3-3-3 ^    | III LAF LONATION LLC                  | 1320 S. University Blvd. MAR 1<br>Suite 500                       |
|                                         |            |            |                                       | 1 520 S. OHIVEISILY BIVA.MAR 1                                    |
| MADCHALL                                | NAEADE     | 9-5-10     | TH EXPLORATION LLC                    | Suite 500 Fort Worth,TX 761@Nvironmenta  1320 S. University Blvd. |
| MARSHALL                                | MEADE      | 3-2-10     | IN EXPLORATION LLC                    | 1220 S. University Plan                                           |
|                                         |            |            |                                       | Suite 500                                                         |
| NAADCHALL                               | 845455     | 0.5404     | THE EVEL OF ATTION 11 C               |                                                                   |
| MARSHALL                                | MEADE      | 9-5-10.1   | TH EXPLORATION LLC                    | Fort Worth,TX 76107                                               |
|                                         |            |            |                                       | 1320 S. University Blvd.                                          |
| BAA DOLLA                               |            | 0.544      | THE EVEL OF ATTION 110                | Suite 500                                                         |
| MARSHALL                                | MEADE      | 9-5-11     | TH EXPLORATION LLC                    | Fort Worth,TX 76107                                               |

9 5/8" Csg @ 10,580" MD /

KOP @

2,800' TVD

10,528' TVD

10,748' ft MD

Hudson S-13HU WELL NAME: STATE: DISTRICT: DF Elev: Meade 30° Csg @ 1,344 22.351 120' TVD TH Latitude: 39.828667 TH Longitude: -80.672718 39.805044 BH Latitude: BH Longitude: -80,653789

| Formation           | Depth TVD |
|---------------------|-----------|
| Deepest Fresh Water | 978'      |
| Sewickley Coal      | 886'      |
| Pittsburgh Coal     | 972'      |
| Big Lime            | 2,123'    |
| Berea               | 2,741'    |
| Tully               | 6,687     |
| Marcellus           | 6,800'    |
| Onondaga            | 5,852     |
| Salina              | 7,575'    |
| Lockport            | 8,584'    |
| Utica               | 11,406    |
| Point Pleasant      | 11,674"   |
| Landing Depth       | 11,724'   |
| Trenton             | 11,807"   |
| Pilot Hole TD       | 11,957    |

COUNTY:

GL Elev:

Marshall

1,344

| CASING SUMMARY |                |               |            |             |                |        |              |  |  |  |
|----------------|----------------|---------------|------------|-------------|----------------|--------|--------------|--|--|--|
| Туре           | Hale Size (in) | Csg Size (in) | Depth (MD) | Depth (TVD) | Weight (lb/ft) | Grade  | Top of Cemen |  |  |  |
| Conductor      | 36             | 30            | 1201       | 120         | BW             | BW     | Surface      |  |  |  |
| Surface        | 26             | 20            | 1,070      | 1,070'      | 106.5          | 155    | Surface      |  |  |  |
| Intermediate 1 | 17 1/2         | 13 3/8        | 2,840      | 2,840'      | 54,5           | 155    | Surface      |  |  |  |
| Intermediate 2 | 12 1/4         | 9.5/8         | 10,580'    | 10,528'     | 47             | HPP110 | Surface      |  |  |  |
| Production     | 81/2           | 5 1/2         | 22,351'    | 11,901      | 23             | HCP110 | Surface      |  |  |  |

| CEMENT SUMMARY |       |       |         | DRILLING DETAILS |                                                                                  |  |  |  |
|----------------|-------|-------|---------|------------------|----------------------------------------------------------------------------------|--|--|--|
|                | Sacks | Class | Density | Fluid Type       | Centralizer Notes                                                                |  |  |  |
| Conductor      | 338   | A     | 15.6    | Air              | None                                                                             |  |  |  |
| Surface        | 1,854 | A     | 15.6    | Air              | 3 Centralizers at equal distance                                                 |  |  |  |
| Intermediate 1 | 2,170 | A     | 15      | Air              | 1 Centralizer every other jt                                                     |  |  |  |
| Intermediate 2 | 2,892 | A     | 14.5    | Air              | 1 Centralizer every other jt                                                     |  |  |  |
| Production     | 4,684 | A     | 15      | Air / SOBM       | 1 every other joint in lateral; 1 per joint in curve; 1 every other jt to<br>sft |  |  |  |