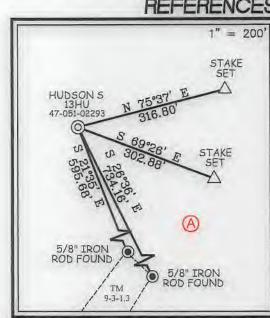

9 5/8" Csg @ 10,580" MD /

KOP @

2,800' TVD

10,528' TVD

10,748' ft MD

Hudson S-13HU WELL NAME: STATE: DISTRICT: DF Elev: Meade 30° Csg @ 1,344 22.351 120' TVD TH Latitude: 39.828667 TH Longitude: -80.672718 39.805044 BH Latitude: BH Longitude: -80,653789

| Formation           | Depth TVD |
|---------------------|-----------|
| Deepest Fresh Water | 978'      |
| Sewickley Coal      | 886'      |
| Pittsburgh Coal     | 972'      |
| Big Lime            | 2,123'    |
| Berea               | 2,741'    |
| Tully               | 6,687     |
| Marcellus           | 6,800'    |
| Onondaga            | 5,852     |
| Salina              | 7,575'    |
| Lockport            | 8,584'    |
| Utica               | 11,406    |
| Point Pleasant      | 11,674"   |
| Landing Depth       | 11,724'   |
| Trenton             | 11,807"   |
| Pilot Hole TD       | 11,957    |

COUNTY:

GL Elev:

Marshall

1,344

| CASING SUMMARY |                |               |            |             |                |        |              |  |  |  |
|----------------|----------------|---------------|------------|-------------|----------------|--------|--------------|--|--|--|
| Туре           | Hale Size (in) | Csg Size (in) | Depth (MD) | Depth (TVD) | Weight (lb/ft) | Grade  | Top of Cemen |  |  |  |
| Conductor      | 36             | 30            | 1201       | 120         | BW             | BW     | Surface      |  |  |  |
| Surface        | 26             | 20            | 1,070      | 1,070'      | 106.5          | 155    | Surface      |  |  |  |
| Intermediate 1 | 17 1/2         | 13 3/8        | 2,840      | 2,840'      | 54,5           | 155    | Surface      |  |  |  |
| Intermediate 2 | 12 1/4         | 9.5/8         | 10,580'    | 10,528'     | 47             | HPP110 | Surface      |  |  |  |
| Production     | 81/2           | 5 1/2         | 22,351'    | 11,901      | 23             | HCP110 | Surface      |  |  |  |

| CEMENT SUMMARY |       |       |         | DRILLING DETAILS |                                                                                  |  |  |  |
|----------------|-------|-------|---------|------------------|----------------------------------------------------------------------------------|--|--|--|
|                | Sacks | Class | Density | Fluid Type       | Centralizer Notes                                                                |  |  |  |
| Conductor      | 338   | A     | 15.6    | Air              | None                                                                             |  |  |  |
| Surface        | 1,854 | A     | 15.6    | Air              | 3 Centralizers at equal distance                                                 |  |  |  |
| Intermediate 1 | 2,170 | A     | 15      | Air              | 1 Centralizer every other jt                                                     |  |  |  |
| Intermediate 2 | 2,892 | A     | 14.5    | Air              | 1 Centralizer every other jt                                                     |  |  |  |
| Production     | 4,684 | A     | 15      | Air / SOBM       | 1 every other joint in lateral; 1 per joint in curve; 1 every other jt to<br>sft |  |  |  |