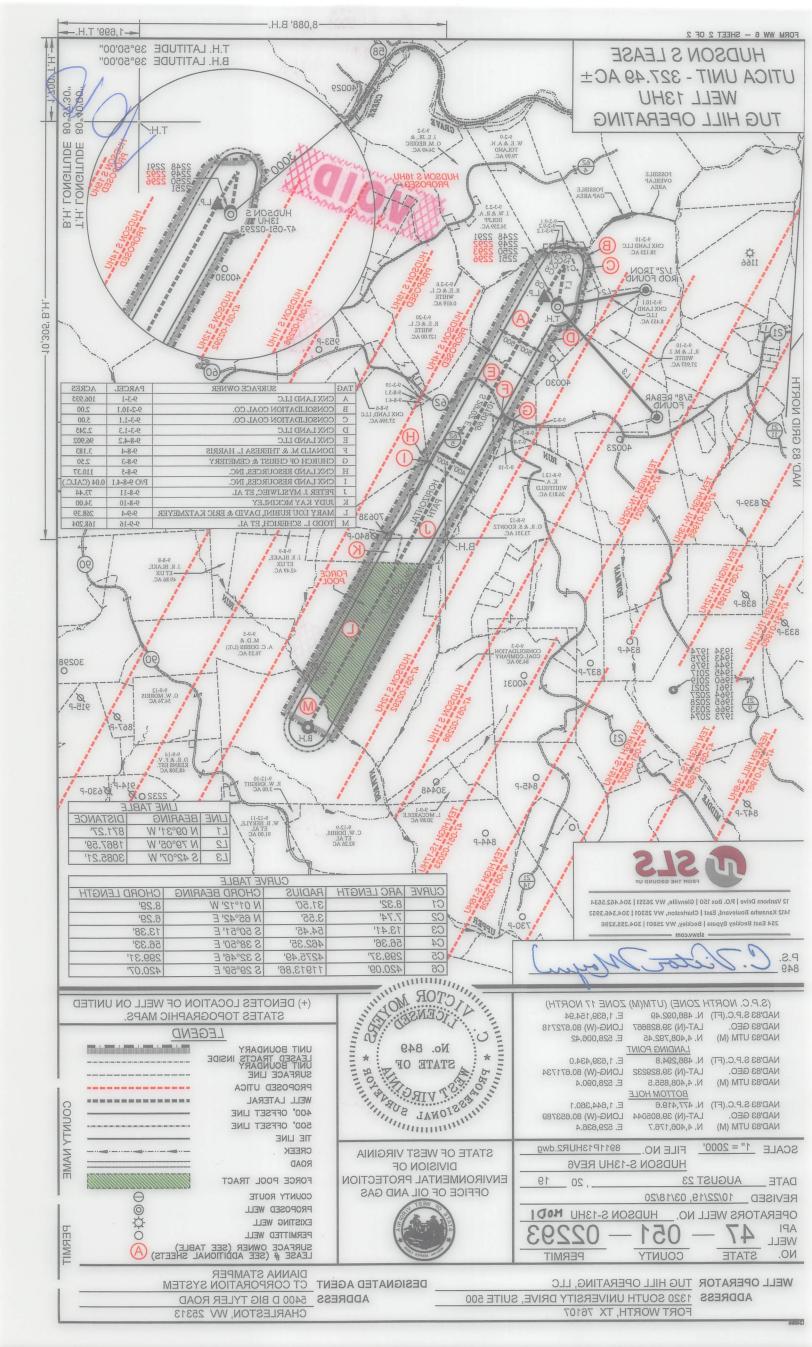

9 5/8" Csg @ 10,580" MD /

KOP @

2,800' TVD

10,528' TVD

10,748' ft MD

Hudson S-13HU WELL NAME: STATE: DISTRICT: DF Elev: Meade 30° Csg @ 1,344 22.351 120' TVD TH Latitude: 39.828667 TH Longitude: -80.672718 39.805044 BH Latitude: BH Longitude: -80,653789

| Formation           | Depth TVD |
|---------------------|-----------|
| Deepest Fresh Water | 978'      |
| Sewickley Coal      | 886'      |
| Pittsburgh Coal     | 972'      |
| Big Lime            | 2,123'    |
| Berea               | 2,741'    |
| Tully               | 6,687     |
| Marcellus           | 6,800'    |
| Onondaga            | 5,852     |
| Salina              | 7,575'    |
| Lockport            | 8,584'    |
| Utica               | 11,406    |
| Point Pleasant      | 11,674"   |
| Landing Depth       | 11,724'   |
| Trenton             | 11,807"   |
| Pilot Hole TD       | 11,957    |

COUNTY:

GL Elev:

Marshall

1,344

| CASING SUMMARY |                |               |            |             |                |        |              |  |  |  |
|----------------|----------------|---------------|------------|-------------|----------------|--------|--------------|--|--|--|
| Туре           | Hale Size (in) | Csg Size (in) | Depth (MD) | Depth (TVD) | Weight (lb/ft) | Grade  | Top of Cemen |  |  |  |
| Conductor      | 36             | 30            | 1201       | 120         | BW             | BW     | Surface      |  |  |  |
| Surface        | 26             | 20            | 1,070      | 1,070'      | 106.5          | 155    | Surface      |  |  |  |
| Intermediate 1 | 17 1/2         | 13 3/8        | 2,840      | 2,840'      | 54,5           | 155    | Surface      |  |  |  |
| Intermediate 2 | 12 1/4         | 9.5/8         | 10,580'    | 10,528'     | 47             | HPP110 | Surface      |  |  |  |
| Production     | 81/2           | 5 1/2         | 22,351'    | 11,901      | 23             | HCP110 | Surface      |  |  |  |

| CEMENT SUMMARY |       |       |         | DRILLING DETAILS |                                                                                  |  |  |  |
|----------------|-------|-------|---------|------------------|----------------------------------------------------------------------------------|--|--|--|
|                | Sacks | Class | Density | Fluid Type       | Centralizer Notes                                                                |  |  |  |
| Conductor      | 338   | A     | 15.6    | Air              | None                                                                             |  |  |  |
| Surface        | 1,854 | A     | 15.6    | Air              | 3 Centralizers at equal distance                                                 |  |  |  |
| Intermediate 1 | 2,170 | A     | 15      | Air              | 1 Centralizer every other jt                                                     |  |  |  |
| Intermediate 2 | 2,892 | A     | 14.5    | Air              | 1 Centralizer every other jt                                                     |  |  |  |
| Production     | 4,684 | A     | 15      | Air / SOBM       | 1 every other joint in lateral; 1 per joint in curve; 1 every other jt to<br>sft |  |  |  |