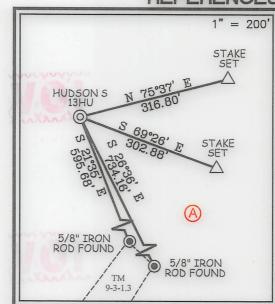

ON SURVEY

NO WATER WELLS WERE FOUND WITHIN 250' OF ROPOSED GAS WELL. NO AGRICULTURAL BUILDINGS 2500 SQ. FT. OR DWELLINGS WERE FOUND WITHIN 625' OF THE CENTER OF PROPOSED WELL PAD. 2. WELL SPOT CIRCLE & TOPO MARK SCALE ARE 1"=2000'

3. PROPOSED LATERAL OR TOP HOLE OF JOSON S-13HU (47-051-02293) IS WITHIN 3000' OF THE TOP HOLES OR LATERALS OF HUDSON S-11HU (47-051-02296), HUDSON S-12HU (47-051-02292), PROPOSED HUDSON S-14HU,

HUDSON S-12HU (4/-051-02292),
PROPOSED HUDSON S-14HU,
PROPOSED HUDSON S-15HU,
PROPOSED HUDSON S-15HU,
PROPOSED HUDSON S-16HU.

4. MINIMUM OFFSET SPACING REQUIREMENTS
EXEMPTED BY WAIVER WITH THE WEST VIRGINIA
DEPARTMENT OF ENVIRONMENTAL PROTECTION, OFFICE
OF OIL AND GAS AND OFFSET LEASEHOLDER
AGREEMENTS AS PROVIDED BY TUG HILL OPERATING.



NAD'83 UTM (M)

REFERENCES



(+) DENOTES LOCATION OF WELL ON UNITED

COUNTY

STATES TOPOGRAPHIC MAPS. **AUGUST 23** 



254 East Beckley Bypass | Beckley, WV 25801 | 304.255.5296

MINIMUM DEGREE

HORIZONTAL & VERTICAL

OF ACCURACY

I THE UNDERSIGNED, HEREBY CERTIFY THAT THIS PLAT IS CORRECT TO THE BEST OF MY KNOWLEDGE AND BELIEF AND SHOWS ALL THE INFORMATION REQUIRED BY LAW AND THE REGULATIONS ISSUED AND PRESCRIBED BY THE DIVISION OF ENVIRONMENTAL PROTECTION.

P.S 849

1 / 2500

FILE NO. 8911P13HUR2.dwg HUDSON S-13HU REV6 1" = 2000SCALE

STATE OF WEST VIRGINIA DIVISION OF ENVIRONMENTAL PROTECTION OFFICE OF OIL AND GAS

REVISED 10/22/19, 03/18/20

OPERATORS WELL NO. \_

STATE

API

WELL



MODI

02293

, 20

HUDSON S-13HU

DGPS (SURVEY GRADE TIE TO CORS NETWORK) CONTROL DETERMINED BY WASTE WELL GAS X \_ INJECTION "GA