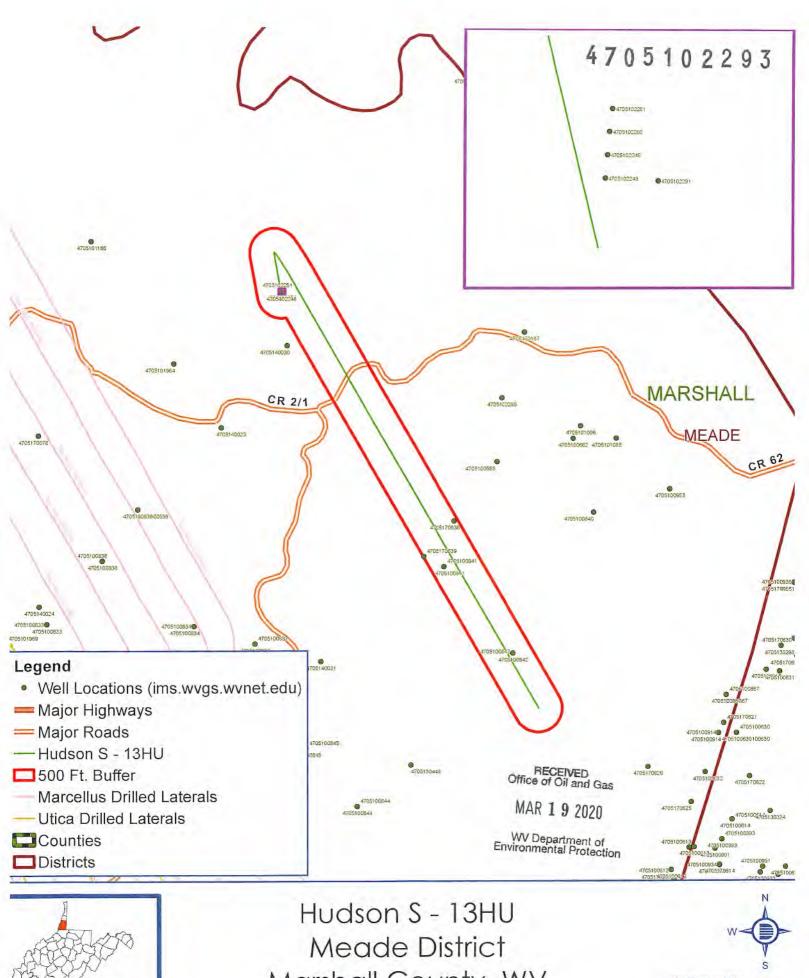

# 

|                   |         |            | <b>4</b>              |                                                            |
|-------------------|---------|------------|-----------------------|------------------------------------------------------------|
|                   |         |            |                       | 1320 S. University Blvd.                                   |
|                   |         |            |                       | Suite 500                                                  |
| MARSHALL          | MEADE   | 9-5-11.1 - | TH EXPLORATION LLC    | Fort Worth,TX 76107                                        |
|                   |         |            |                       | 1320 S. University Blvd.                                   |
|                   |         |            |                       | Suite 500                                                  |
| MARSHALL          | MEADE   | 9-5-11.3   | TH EXPLORATION LLC    | Fort Worth,TX 76107                                        |
|                   |         |            |                       | 1320 S. University Blvd.                                   |
|                   |         |            |                       | Suite 500                                                  |
| MARSHALL          | MEADE   | 9-7-8 <    | TH EXPLORATION LLC    | Fort Worth,TX 76107                                        |
|                   |         |            |                       | 1320 S. University Blvd.                                   |
|                   |         |            |                       | Suite 500                                                  |
| MARSHALL          | MEADE   | 9-7-9 ~    | TH EXPLORATION LLC    | Fort Worth,TX 76107                                        |
|                   |         |            |                       | 1320 S. University Blvd.                                   |
|                   |         |            |                       | Suite 500                                                  |
| MARSHALL          | MEADE   | 9-7-10 🗸   | TH EXPLORATION LLC    | Fort Worth,TX 76107                                        |
|                   |         |            |                       | 1320 S. University Blvd.                                   |
|                   | ·       |            |                       | Suite 500                                                  |
| MARSHALL          | MEADE   | 9-8-1      | TH EXPLORATION LLC    | Fort Worth,TX 76107                                        |
| ·                 |         |            |                       | 1320 S. University Blvd.                                   |
|                   |         |            |                       | Suite 500                                                  |
| MARSHALL          | MEADE   | 9-8-2      | TH EXPLORATION LLC    | Fort Worth,TX 76107                                        |
|                   |         |            |                       | 1320 S. University Blvd.                                   |
|                   |         |            |                       | Suite 500                                                  |
| MARSHALL          | MEADE   | 9-8-3      | TH EXPLORATION LLC    | Fort Worth,TX 76107                                        |
|                   |         |            |                       | 1320 S. University Blvd.                                   |
|                   |         |            |                       | Suite 500                                                  |
| MARSHALL          | MEADE   | 9-8-4      | TH EXPLORATION LLC    | Fort Worth,TX 76107                                        |
|                   |         |            |                       | 1320 S. University Blvd.                                   |
|                   |         |            |                       | Suite 500                                                  |
| MARSHALL          | MEADE   | 9-8-4.1    | TH EXPLORATION LLC    | Fort Worth,TX 76107                                        |
|                   |         |            |                       | 1320 S. University Blvd.                                   |
|                   |         |            |                       | Suite 500                                                  |
| MARSHALL          | MEADE   | 9-8-4.2    | TH EXPLORATION LLC    | Fort Worth,TX 76107                                        |
|                   |         |            |                       | 1320 S. University Blvd.                                   |
|                   |         |            |                       | Suite 500                                                  |
| MARSHALL          | MEADE   | 9-8-5 -    | TH EXPLORATION LLC    | Fort Worth,TX 76107                                        |
|                   |         |            |                       | 700 Cherrington Pkwy                                       |
| MARSHALL          | MEADE   | 9-8-5.1    | CHEVRON USA INC       | Moon, PA 15108                                             |
| 1777 (1707)7 (122 | 1112702 | 3 0 3.1    | CHEVILOT COX IIIC     | 1320 S. University Blvd.                                   |
|                   |         |            |                       | Suite 500                                                  |
| MARSHALL          | MEADE   | 9-8-10 -   | TH EXPLORATION LLC    | Fort Worth,TX 76107                                        |
| TVITALE           | WIEADE  | 3010       | THEXT EGILATION ELC   | 1320 S. University Blvd.                                   |
|                   |         |            |                       | Suite 500                                                  |
| MARSHALL          | MEADE   | 9-8-11     | TH EXPLORATION LLC    | Fort Worth,TX 76107                                        |
| WIANSTIALL        | MLADL   | 3-8-11     | THE EXPLORATION ELC   | 1320 S. University Blvd.                                   |
|                   | ı       |            |                       | Suite 500                                                  |
| MARSHALL          | MEADE   | 0 0 12     | TH EVDI ODATION H.C   | i                                                          |
| IVIARSHALL        | MEADE   | 9-8-12 -   | TH EXPLORATION LLC    | Fort Worth,TX 76107                                        |
|                   |         |            |                       | 1320 S. University Blvd.                                   |
| NAADCHALI         | NAFADE  | 0.012.1    | TH EVELOPATION H.C.   | Suite 500                                                  |
| MARSHALL          | MEADE   | 9-8-12.1 - | TH EXPLORATION LLC    | Fort Worth,TX 76107                                        |
| DAA DOLLATI       | 845455  |            | CHE/DOM HOS INC       | 700 Cherrington Pkwy Moon, PA 15108  Office of Oil and Gas |
| MARSHALL          | MEADE   | 9-9-4      | CHEVRON USA INC       | Moon, PA 15108 Office of Oil and Gas                       |
|                   |         |            |                       | ' WAR 1 la a                                               |
|                   |         |            | THE EVEN OF ATTRACT   | Suite 500 2020                                             |
| MARSHALL          | MEADE   | 9-9-5 ~    | TH EXPLORATION LLC    | Fort Worth,TX 76107 WV Department of Protection            |
|                   |         |            |                       | 1320 S. University Blvd.                                   |
|                   |         |            | TH EVEL OF A TION : - | Suite 500                                                  |
| MARSHALL          | MEADE   | 9-9-16     | TH EXPLORATION LLC    | Fort Worth,TX 76107                                        |

|                                         |            | •          | erators within 1500'<br>dson S - 13HU |                                                                   |
|-----------------------------------------|------------|------------|---------------------------------------|-------------------------------------------------------------------|
| County                                  | District   | Parcel     | Owner                                 | Address                                                           |
|                                         |            |            |                                       | 700 Cherrington Pkwy                                              |
| MARSHALL                                | MEADE      | 9-2-8      | CHEVRON USA INC                       | Moon, PA 15108                                                    |
|                                         |            |            |                                       | 700 Cherrington Pkwy                                              |
| MARSHALL                                | MEADE      | 9-2-9      | CHEVRON USA INC                       | Moon, PA 15108                                                    |
|                                         |            |            |                                       | 700 Cherrington Pkwy                                              |
| MARSHALL                                | MEADE      | 9-2-9.1    | CHEVRON USA INC                       | Moon, PA 15108                                                    |
|                                         |            |            |                                       | 1000 Consol Energy Drive                                          |
| MARSHALL                                | MEADE      | 9-2-9.2    | CNX GAS COMPANY                       | Canonsburg, PA 15317                                              |
|                                         |            |            |                                       | 700 Cherrington Pkwy                                              |
| MARSHALL                                | MEADE      | 9-2-9.2    | CHEVRON USA INC                       | Moon, PA 15108                                                    |
|                                         |            |            |                                       | 1320 S. University Blvd.                                          |
|                                         |            |            |                                       | Suite 500                                                         |
| MARSHALL                                | MEADE      | 9-2-10     | TH EXPLORATION LLC                    | Fort Worth,TX 76107                                               |
|                                         |            |            |                                       | 1320 S. University Blvd.                                          |
|                                         |            |            |                                       | Suite 500                                                         |
| MARSHALL                                | MEADE      | 9-2-10.1   | TH EXPLORATION LLC                    | Fort Worth,TX 76107                                               |
|                                         |            |            |                                       | 1320 S. University Blvd.                                          |
|                                         |            |            |                                       | Suite 500                                                         |
| MARSHALL                                | MEADE      | 9-3-1      | TH EXPLORATION LLC                    | Fort Worth,TX 76107                                               |
|                                         |            |            |                                       | 1320 S. University Blvd.                                          |
|                                         |            |            |                                       | Suite 500                                                         |
| MARSHALL                                | MEADE      | 9-3-1.1    | TH EXPLORATION LLC                    | Fort Worth,TX 76107                                               |
|                                         |            |            |                                       | 700 Cherrington Pkwy                                              |
| MARSHALL                                | MEADE      | 9-3-1.1    | CHEVRON USA INC                       | Moon, PA 15108                                                    |
|                                         |            |            |                                       | 1320 S. University Blvd.                                          |
|                                         |            |            |                                       | Suite 500                                                         |
| MARSHALL                                | MEADE      | 9-3-1.2    | TH EXPLORATION LLC                    | Fort Worth,TX 76107                                               |
|                                         |            |            |                                       | 700 Cherrington Pkwy                                              |
| MARSHALL                                | MEADE      | 9-3-1.2 -  | CHEVRON USA INC                       | Moon, PA 15108                                                    |
|                                         |            | ,          |                                       | 1000 Consol Energy Drive                                          |
| MARSHALL                                | MEADE      | 9-3-1.2    | CNX GAS COMPANY                       | Canonsburg, PA 15317                                              |
|                                         |            | 1          |                                       | 1320 S. University Blvd.                                          |
|                                         |            | ļ          |                                       | Suite 500                                                         |
| MARSHALL                                | MEADE      | 9-3-1.3 /  | TH EXPLORATION LLC                    | Fort Worth,TX 76107                                               |
| .,,,,,,,,,,,,,,,,,,,,,,,,,,,,,,,,,,,,,, |            | 3 2 2.0    |                                       | 1320 S. University Blvd.                                          |
|                                         |            |            |                                       | Suite 500                                                         |
| MARSHALL                                | MEADE      | 9-3-2.5    | TH EXPLORATION LLC                    | Fort Worth,TX 76107                                               |
|                                         | .,,,,,,,,, | 1 2 2 2 3  |                                       | 1320 S. University Blvd.                                          |
|                                         |            | 1          |                                       | Suite 500                                                         |
| MARSHALL                                | MEADE      | 9-3-2.6    | TH EXPLORATION LLC                    | Fort Worth,TX 76107                                               |
|                                         |            | 1 3 2.0    |                                       | 700 Cherrington Pkwy                                              |
| MARSHALL                                | MEADE      | 9-3-19 ~   | CHEVRON USA INC                       | Moon, PA 15108                                                    |
| (1.01 1/16)                             | WILADE     | 1 3 3 13 5 | 5                                     | 1320 S. University Blvd.                                          |
|                                         |            |            |                                       | Suite 500                                                         |
| MARSHALL                                | MEADE      | 9-3-20 -   | TH EXPLORATION LLC                    | Fort Worth,TX 76107                                               |
| MANJIALL                                | IVILADE    | 3-3-20     | III EXI LONATION LLC                  | 1320 S. University Blvd.                                          |
|                                         |            | 1          |                                       | • • • • • • • • • • • • • • • • • • •                             |
| MARSHALL                                | MEADE      | 9-5-9      | TH EXPLORATION LLC                    | Fort Worth TV 76107 Office of                                     |
| INIAUSHALL                              | IVICADE    | 3-3-3 ^    | III LAF LONATION LLC                  | 1320 S. University Blvd. MAR 1<br>Suite 500                       |
|                                         |            |            |                                       | 1 520 S. OHIVEISILY BIVA.MAR 1                                    |
| MADCHALL                                | NAEADE     | 9-5-10     | TH EXPLORATION LLC                    | Suite 500 Fort Worth,TX 761@Nvironmenta  1320 S. University Blvd. |
| MARSHALL                                | MEADE      | 3-2-10     | IN EXPLORATION LLC                    | 1220 S. University Plan                                           |
|                                         |            |            |                                       | Suite 500                                                         |
| NAADCHALL                               | 845455     | 0.5404     | THE EVEL OF ATTION 11 C               |                                                                   |
| MARSHALL                                | MEADE      | 9-5-10.1   | TH EXPLORATION LLC                    | Fort Worth,TX 76107                                               |
|                                         |            |            |                                       | 1320 S. University Blvd.                                          |
| BAA DOLLA                               |            | 0.544      | THE EVEL OF ATTION 110                | Suite 500                                                         |
| MARSHALL                                | MEADE      | 9-5-11     | TH EXPLORATION LLC                    | Fort Worth,TX 76107                                               |