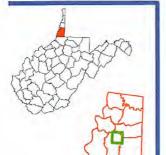

47-051-02296-00-00

**Extended Lateral** 

RE: Application for Deep Well Permit - API #47-051-02296

COMPANY: Tug Hill Operating, LLC

FARM: CNX Land, LLC

Hudson S-11HU

COUNTY:

Marshall

DISTRICT: Meade

QUAD: Glen Easton