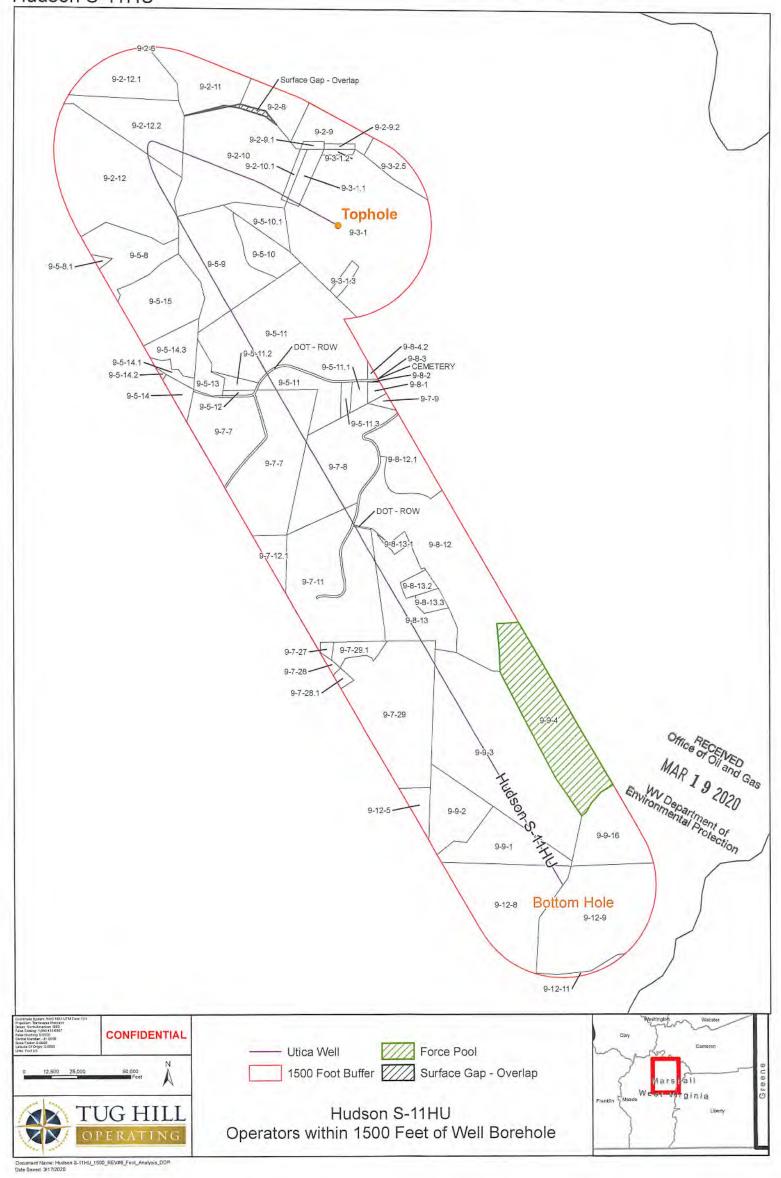

- 1. Comments to Notice of Deviation filed? No.
- 2. Provided a certified copy of duly acknowledged and recorded consent and easement form from all surface owners? Yes
- 3. Provided a tabulation of all deep wells within one mile of the proposed location, including the API number of all deep wells: \*\*yes
- 4. Provided a plat showing that the productive interval of the well meets the requirements of the Rules of the Commission W. Va. C.S.R. § 39-1-4.2.

Sincerely,

Susan Rose Administrator

<sup>\*\*</sup> Hudson S-13HU 47-051-02293; Hudson S-12HU 47-051-02292; Ten High 1N-20HU 47-051-02021, Ten High 1N-13HU 47-051-01965; Ten High 1N-12HU 47-051-01961; Ten High 1N-11HU 47-051-01960; Ten High 1S-17HU 47-051-02033; Ten High 1S-16HU 47-051-02028; Ten High 1S-15HU 47-051-02027; Ten High 1S-14HU 47-051-01966; Fitzgerald S-18HU 47-051-02325; Fitzgerald S-19HU 47-051-02326