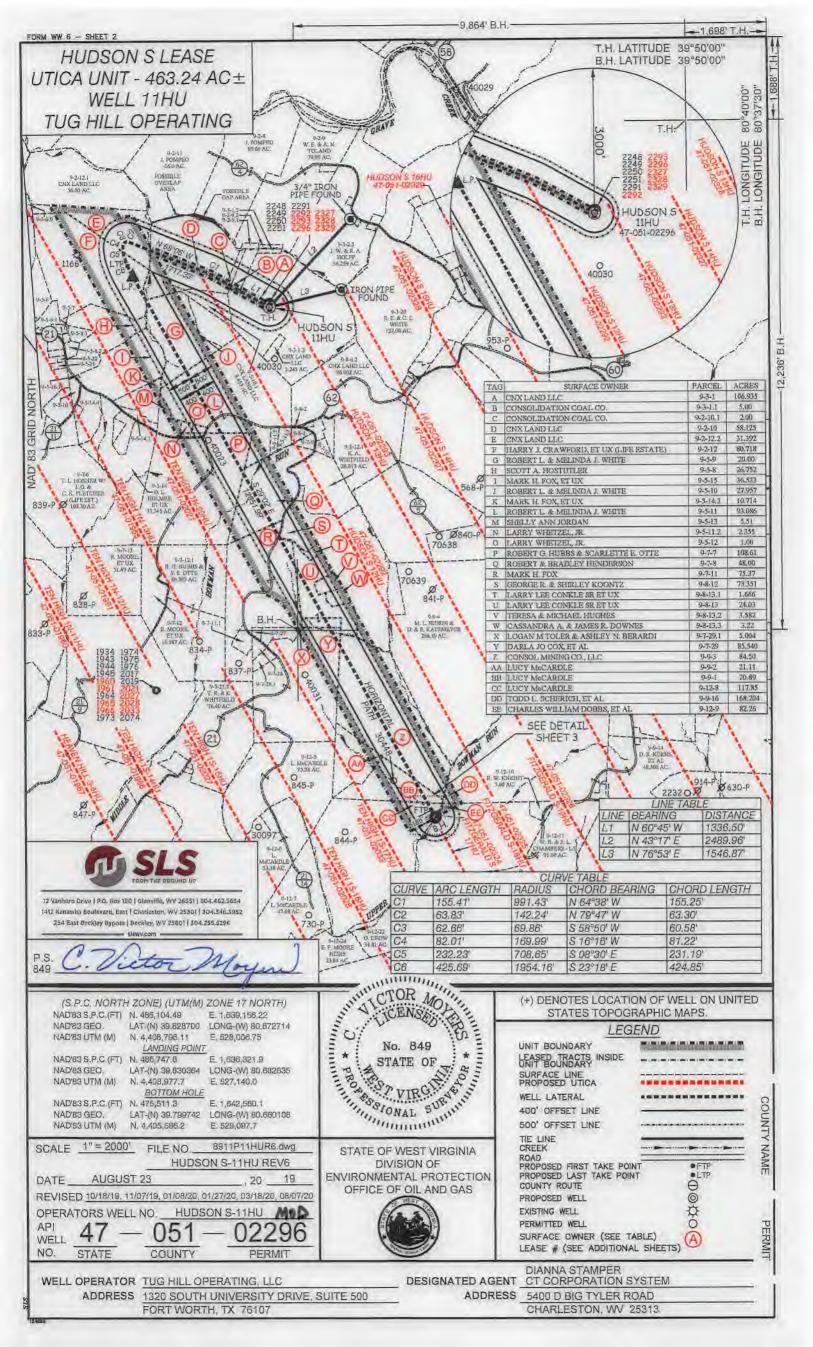

RE: Application for Deep Well Permit - API #47-051-02296

COMPANY: Tug Hill Operating, LLC

FARM: CNX Land, LLC

Hudson S-11HU

COUNTY:

Marshall

DISTRICT: Meade

QUAD: Glen Easton