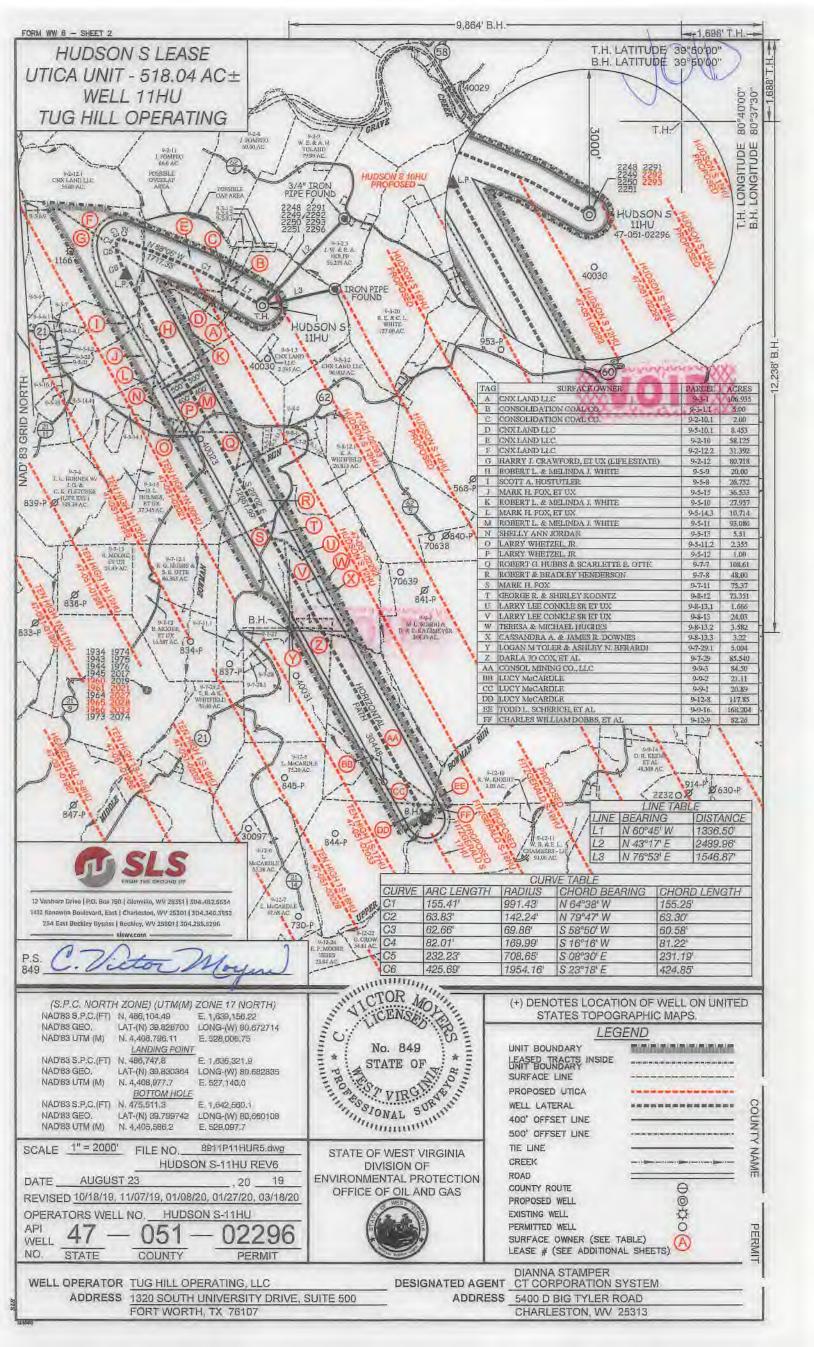

RE: Application for Deep Well Permit - API #47-051-02296

COMPANY: Tug Hill Operating, LLC

FARM: CNX Land, LLC

Hudson S-11HU

COUNTY:

Marshall

DISTRICT: Meade

QUAD: Glen Easton