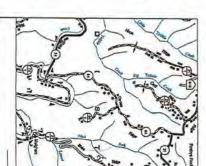

Contacted Devin Ducoeur 724-705-0444, <u>dducoeur@dpslandservices.com</u> DPS GIS (09/12/2019) to have him make maps of the wellbores with his information. DPS utilizes WVGES maps for their mapping seems it as the best publicly available. See attached map he provided.

### Discussion with Phil Dinterman WVGES GIS Department (7/15/2016)

- WVGES has plotted every well spot they have access to and are aware of with that contains a
  coordinate. 30000, 70000, and 90000 series wells are available via the WVGES online map. Some
  locations aren't great due to vintage and manipulation of maps through time
- 30000 series any well drilled prior to 1929 APIs were not assigned to original wells
- 70000 series Well spots pulled from old Farm line maps that the WVGES has access to
- 90000 series Any sources that the WVGES has access that shows a well spot but has no additional supporting information. DEP does not have 90000 series on their maps.
- There can be duplication between wells in the 3 series
- Phil indicated that other Operators are providing a screenshot of the WVGES map with their planned well and using that for permits

Permit well - Heaven Hill 3N-16HU

Wells within 500' Buffer
Note: Well spots depicted on Area of Review map (page 3) are derived from State held coordinates. The spots may differ from those depicted on the Well Plat because the Plat