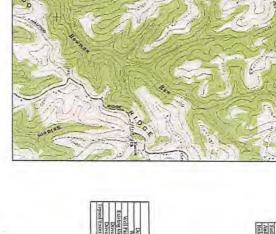

#### Area of Review

### Sources of information to Support 35CSR8 - 5.11: 9.3 et seq.

Description of process to identify potential pathways for well communication during hydraulic fracturing activities.

#### Data Sources Reviewed:

- 1. IHS Well Data service: Public nationwide data service that pulls directly from State agency Oil and Gas databases
- 2. Farm Maps
- 3. Topo Maps: Recent and older (contact WVGES)
- 4. Check with DPS

Contacted Devin Ducoeur 724-705-0444, <u>dducoeur@dpslandservices.com</u> DPS GIS (09/12/2019) to have him make maps of the wellbores with his information. DPS utilizes WVGES maps for their mapping seems it as the best publicly available. See attached map he provided.

### Request maps for:

- 1. Wellbore with IHS All Wells Layer
- 2. Map with Farm lines overlain and any well spots identified on Farm Maps
- 3. More recent (1970s vintage) topos and older topos

### Discussion with Phil Dinterman WVGES GIS Department (7/15/2016)

- WVGES has plotted every well spot they have access to and are aware of with that contains a
  coordinate. 30000, 70000, and 90000 series wells are available via the WVGES online map. Some
  locations aren't great due to vintage and manipulation of maps through time
- 30000 series any well drilled prior to 1929 APIs were not assigned to original wells
- 70000 series Well spots pulled from old Farm line maps that the WVGES has access to
- 90000 series Any sources that the WVGES has access that shows a well spot but has no additional supporting information. DEP does not have 90000 series on their maps.
- There can be duplication between wells in the 3 series
- Phil indicated that other Operators are providing a screenshot of the WVGES map with their planned well and using that for permits

Permit well - Heaven Hill 3N-16HU

Wells within 500' Buffer
Note: Well spots depicted on Area of Review map (page 3) are derived from State held coordinates. The spots may differ from those depicted on the Well Plat because the Plat