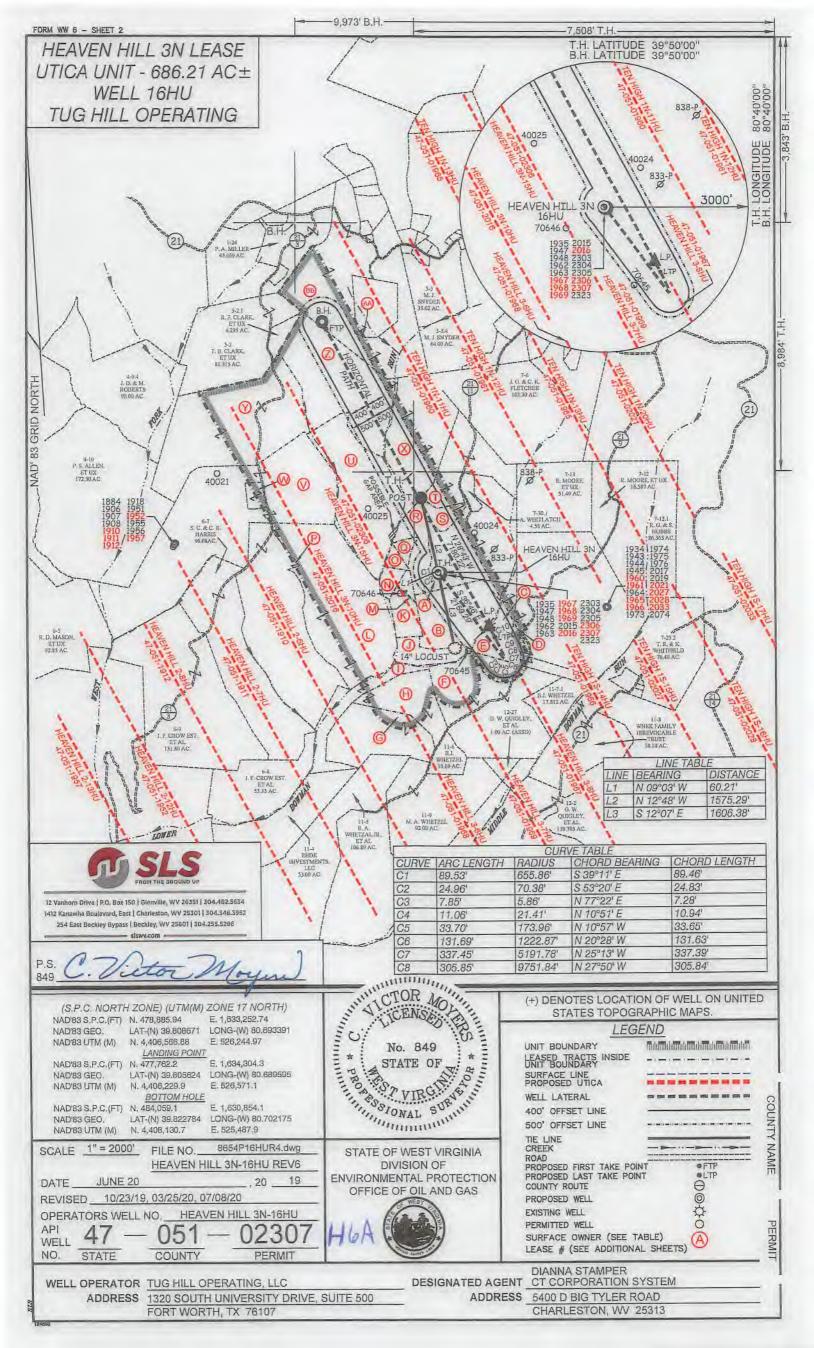

WW-6B (04/15) 47.0,5,102307

OPERATOR WELL NO. Heaven Hill 3N-16HU
Well Pad Name: Heaven Hill 3

# STATE OF WEST VIRGINIA DEPARTMENT OF ENVIRONMENTAL PROTECTION, OFFICE OF OIL AND GAS WELL WORK PERMIT APPLICATION

| 1) Well Operator: Tug Hill Ope                                    | erating, LLC         | 494510851                 | Marshall             | Meade           | Glen Easton 7.5'          |
|-------------------------------------------------------------------|----------------------|---------------------------|----------------------|-----------------|---------------------------|
|                                                                   |                      | Operator ID               | County               | District        | Quadrangle                |
| 2) Operator's Well Number: He                                     | aven Hill 3N-1       | 6HU Well Pac              | d Name: Heav         | en Hill 3       |                           |
| 3) Farm Name/Surface Owner:                                       | Ricky L. Whitla      | atch Public Roa           | d Access: Ye         | ater Lane C     | CR 21/11                  |
| 4) Elevation, current ground:                                     | 1326' J              | Elevation, proposed       | post-construct       | ion: 1326'      |                           |
| 5) Well Type (a) Gas X                                            | Oil _                | Unde                      | erground Stora       | .ge             |                           |
| Other                                                             |                      | * ***                     |                      |                 |                           |
| (b)If Gas Sha                                                     | llow                 | Deep                      | <u>x</u>             |                 |                           |
| Hor                                                               | izontal X            | <del></del>               | AN                   |                 |                           |
| 6) Existing Pad: Yes or No Yes                                    | <b>3</b>             |                           | _                    |                 |                           |
| 7) Proposed Target Formation(s)                                   |                      | •                         | •                    |                 |                           |
| Point Pleasant is the target formation                            | on at a depth of 11, | 651' - 11,785' thickness  | of 134' and antici   | pated pressure  | e of approx. 7500 psi     |
| 8) Proposed Total Vertical Deptl                                  | h: 11,701'           |                           |                      |                 |                           |
| 9) Formation at Total Vertical D                                  | epth: Point Pl       | easant                    |                      |                 |                           |
| 10) Proposed Total Measured De                                    | epth: 19,738'        |                           |                      |                 |                           |
| 11) Proposed Horizontal Leg Le                                    | ngth: 7,180.2        | 2                         |                      |                 |                           |
| 12) Approximate Fresh Water St                                    | trata Depths:        | 70', 1038'                |                      |                 |                           |
| 13) Method to Determine Fresh                                     | Water Depths:        | Offset well reports or no | oticeable flow at th | e flowline or w | hen need to start soaping |
| 14) Approximate Saltwater Dept                                    | hs: 2,167'           |                           |                      |                 |                           |
| 15) Approximate Coal Seam Dep                                     | pths: Sewickly       | Coal - 946' and Pi        | ttsburgh Coal        | - 1031'         |                           |
| 16) Approximate Depth to Possi                                    | ble Void (coal r     | mine, karst, other):      | None anticipa        | ited            |                           |
| 17) Does Proposed well location directly overlying or adjacent to |                      | V                         | No                   | )               |                           |
| (a) If Yes, provide Mine Info:                                    | Name: Mai            | rshall County Coal        | Co. / Marshal        | Il County M     | ine                       |
| -                                                                 | Depth: 103           | 31' TVD and 308' st       | ubsea level          |                 |                           |
|                                                                   | Seam: Pitts          | sburgh #8                 |                      |                 |                           |
|                                                                   | Owner: Mur           | rray Energy / Cons        | olidated Coal        | Co.             |                           |

WW-6B (04/15)

API NO. 47-051

OPERATOR WELL NO. Heaven Hill 3N-16HU

Well Pad Name: Heaven Hill 3

WW-6B (10/14) API No. 7, 0, 5 1 0 2 3 0 7

OPERATOR WELL NO. Heaven Hill 3N-16HU
Well Pad Name: Heaven Hill 3

3/25/2020

| 19) Describe proposed well work, including the drilling and plugging back of any pilot |
|----------------------------------------------------------------------------------------|
|----------------------------------------------------------------------------------------|

Permit well - Heaven Hill 3N-16HU

Wells within 500' Buffer
Note: Well spots depicted on Area of Review map (page 3) are derived from State held coordinates. The spots may differ from those depicted on the Well Plat because the Plat