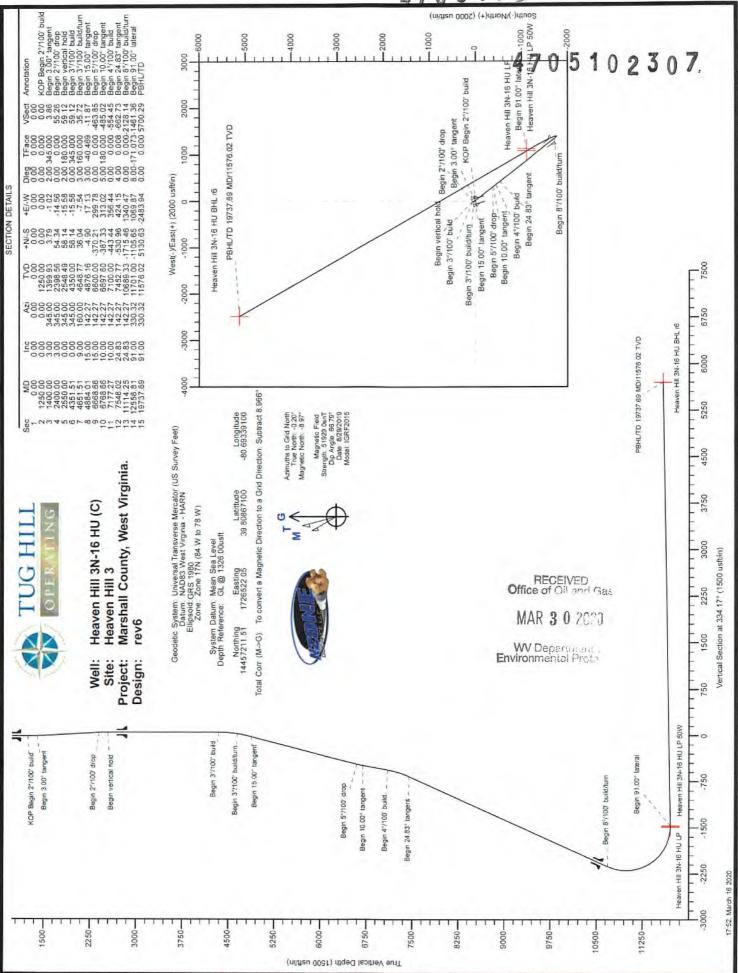

IVED Office of Oil and Gas

N 1 4 2020





Heaven Hill 3 - 16HU

Meade District

Marshall County, WV

0 625 1,250 2,500 Feet

Notes: All locations are approximate and are for visualization purposes only.





2307 Heaven Hill 3N-15 HH LP 50W -3000 -2000 -1000 5 3 Heaven Hill 3N-16 HU LF Begin 91.00° lated 2 0 0 KOP Begin 2"/100" build Begin 3.00° tangent Begin 2"/100" drop Begin 8°/100' build/turn Begin 4"/100" build Begin 24 83° Begin vertical ho Begin 57/100' drop-Begin 10.00° tangent Begin 15.00" tangent Begin 3"/100" build Begin 3°/100' build/furn 7500 6750 Heaven Hill 3N-16 HU BHL r6 PBHL/TD 19737.69 MD/11576.02 TVD 6000 5250 4500 3000 Vertical Section at 334.17° (1500 usft/in) Office of Oil and Gas MAR 3 0 2020 1500 WV Department Environmental Prote 750 0 Begin 91.00° lateral -750





### Planning Report - Geographic

# 4705102307

Database: Company: Project:

DB\_Aug1919\_v14 Tug Hill Operating LLC Marshall County, West Virginia.

Heaven Hill 3 Site:

Well:

Heaven Hill 3N-16 HU (C)

Original Hole Wellbore: rev6 Design:

Local Co-ordinate Reference:

TVD Reference: MD Reference: North Reference:

Survey Calculation Method:

Well Heaven Hill 3N-16 HU (C)

GL @ 1326.00usft GL @ 1326.00usft

Grid

Minimum Curvature

Project

Marshall County, West Virginia.

Map System: Geo Datum:

Map Zone:

Site

Well **Well Position**  Universal Transverse Mercator (US Survey Feet)

NAD83 West Virginia - HARN Zone 17N (84 W to 78 W)

System Datum:

Mean Sea Level

Heaven Hill 3

Site Position: From:

Lat/Long

+N/-S

+E/-W

Northing: Easting: Slot Radius: 14,457,178,77 usft 1,726,57