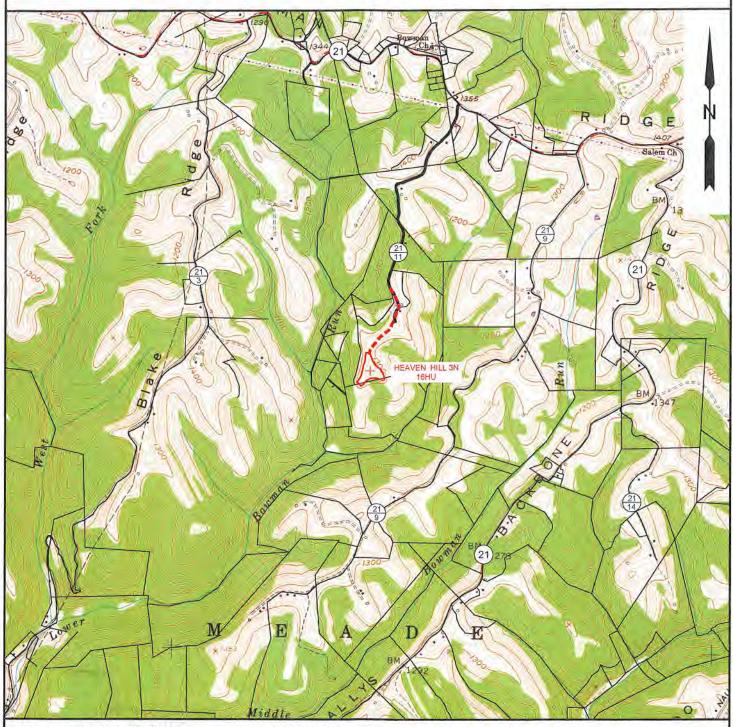

PAGE 5 OF 6

RECEIVED Office of Oil and Gas

N 1 4 2020

Heaven Hill 3 - 16HU

Meade District

Marshall County, WV

0 625 1,250 2,500 Feet

Notes: All locations are approximate and are for visualization purposes only.