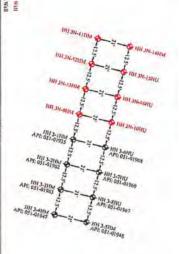

PAGE 5 OF 6

RECEIVED Office of Oil and Gas

N 1 4 2020

Heaven Hill 3 - 16HU

Meade District

Marshall County, WV

0 625 1,250 2,500 Feet

Notes: All locations are approximate and are for visualization purposes only.

2307 Heaven Hill 3N-15 HH LP 50W -3000 -2000 -1000 5 3 Heaven Hill 3N-16 HU LF Begin 91.00° lated 2 0 0 KOP Begin 2"/100" build Begin 3.00° tangent Begin 2"/100" drop Begin 8°/100' build/turn Begin 4"/100" build Begin 24 83° Begin vertical ho Begin 57/100' drop-Begin 10.00° tangent Begin 15.00" tangent Begin 3"/100" build Begin 3°/100' build/furn 7500 6750 Heaven Hill 3N-16 HU BHL r6 PBHL/TD 19737.69 MD/11576.02 TVD 6000 5250 4500 3000 Vertical Section at 334.17° (1500 usft/in) Office of Oil and Gas MAR 3 0 2020 1500 WV Department Environmental Prote 750 0 Begin 91.00° lateral -750