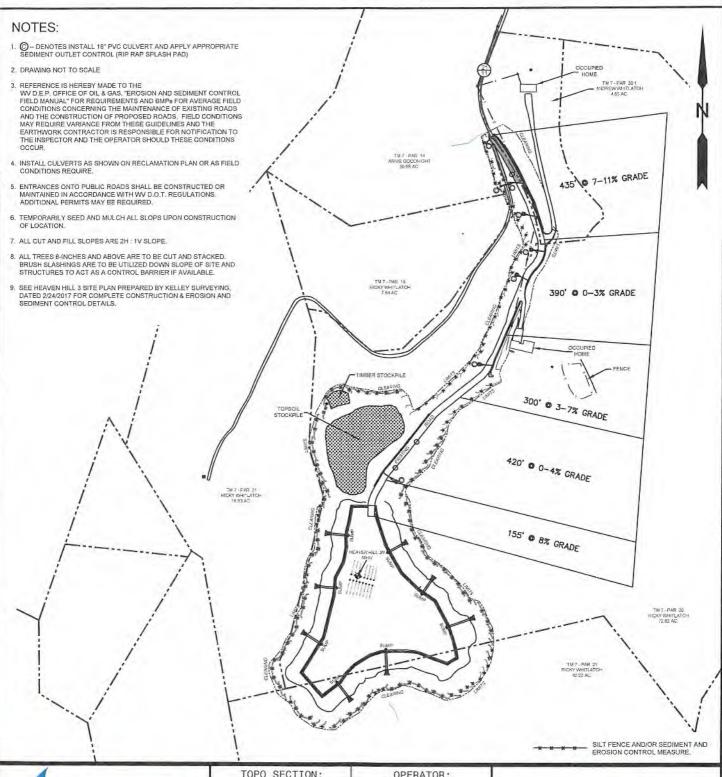

PAGE 5 OF 6

RECEIVED Office of Oil and Gas

N 1 4 2020

Heaven Hill 3 - 16HU

Meade District

Marshall County, WV

0 625 1,250 2,500 Feet

Notes: All locations are approximate and are for visualization purposes only.