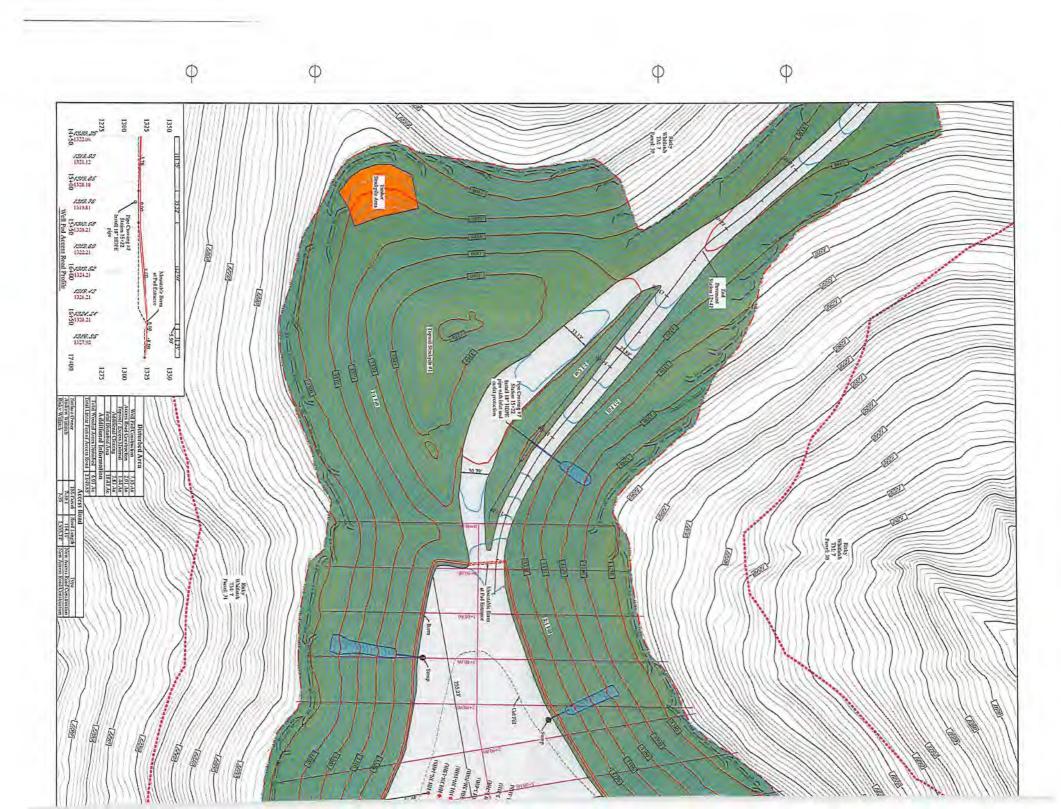

PAGE 5 OF 6

RECEIVED Office of Oil and Gas

N 1 4 2020

Heaven Hill 3 - 16HU

Meade District

Marshall County, WV

0 625 1,250 2,500 Feet

Notes: All locations are approximate and are for visualization purposes only.