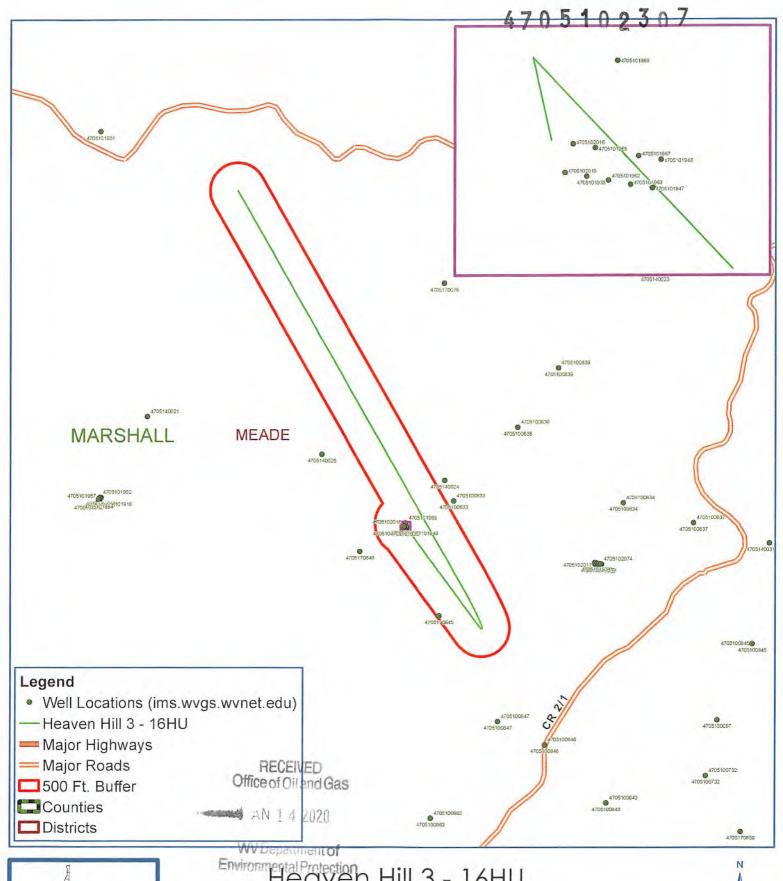

Permit well - Heaven Hill 3N-16HU

Wells within 500' Buffer
Note: Well spots depicted on Area of Review map (page 3) are derived from State held coordinates. The spots may differ from those depicted on the Well Plat because the Plat

| 4705101935 Tug Hill 6876' TVD planned 6876' TVD planned 6876' TVD planned 6876' TVD planned 6878' TVD planned 6876' TVD planned 11829' TVD planned 11829' TVD planned 11829' TVD planned 6876' TVD | None None None | None None None | No, Marcellus well. Proper casing and cement should prevent migration of fluids from new wellbore to existing wellbore No, Marcellus well. Proper casing and cement should prevent migration of fluids from new wellbore to existing wellbore No, Marcellus well. Proper casing and cement should prevent migration of fluids from new wellbore to existing wellbore No, Marcellus well. Proper casing and cement should prevent migration of fluids from new wellbore to existing wellbore No, Marcellus well. Proper casing and cement should prevent migration of fluids from new wellbore to existing wellbore No, Marcellus well. Proper casing and cement should prevent migration of fluids from new | Drilled not completed  Drilled not completed  Drilled not completed  Drilled not completed |
|----------------------------------------------------------------------------------------------------------------------------------------------------------------------------------------------------------------------------------------------------------------------------------------------------------------------------------------------------------------------|----------------|----------------|-------------------------------------------------------------------------------------------------------------------------------------------------------------------------------------------------------------------------------------------------------------------------------------------------------------------------------------------------------------------------------------------------------------------------------------------------------------------------------------------------------------------------------------------------------------------------------------------------------------------------------------------------------------------------------------------------------------|--------------------------------------------------------------------------------------------|
| 4705101947 Tug Hill planned 6878' TVD 4705101948 Tug Hill planned 6876' TVD 4705101962 Tug Hill 6876' TVD 4705101963 Tug Hill 11829' TVD 4705101967 Tug Hill 11829' TVD 4705101968 Tug Hill planned 4705101969 Tug Hill 11829' TVD 4705101969 Tug Hill 6876' TVD 6876' TVD                                                                                           | None           | None<br>None   | should prevent migration of fluids from new wellbore to existing wellbore No, Marcellus well. Proper casing and cement should prevent migration of fluids from new wellbore to existing wellbore No, Marcellus well. Proper casing and cement should prevent migration of fluids from new wellbore to existing wellbore No, Marcellus well. Proper casing and cement should prevent migration of fluids from new wellbore to existing wellbore                                                                                                                                                                                                                                                              | Drilled not completed                                                                      |
| 4705101948 Tug Hill planned 6876' TVD 4705101962 Tug Hill 6876' TVD 4705101963 Tug Hill 11829' TVD 4705101967 Tug Hill 11829' TVD 4705101968 Tug Hill 11829' TVD planned 4705101969 Tug Hill 11829' TVD planned 6876' TVD                                                                                                                                            | None           | None           | should prevent migration of fluids from new wellbore to existing wellbore No, Marcellus well. Proper casing and cement should prevent migration of fluids from new wellbore to existing wellbore No, Marcellus well. Proper casing and cement should prevent migration of fluids from new                                                                                                                                                                                                                                                                                                                                                                                                                   |                                                                                            |
| 4705101962 Tug Hill planned 6876' TVD 4705101963 Tug Hill planned  11829' TVD planned  4705101967 Tug Hill planned  11829' TVD planned  4705101968 Tug Hill planned  11829' TVD planned  6876' TVD                                                                                                                                                                   |                |                | should prevent migration of fluids from new<br>wellbore to existing wellbore<br>No, Marcellus well. Proper casing and cement<br>should prevent migration of fluids from new                                                                                                                                                                                                                                                                                                                                                                                                                                                                                                                                 | Drilled not completed                                                                      |
| 4705101963 Tug Hill planned  11829' TVD 4705101967 Tug Hill planned  11829' TVD 4705101968 Tug Hill planned  4705101969 Tug Hill planned  6876' TVD                                                                                                                                                                                                                  | None           | None           | should prevent migration of fluids from new                                                                                                                                                                                                                                                                                                                                                                                                                                                                                                                                                                                                                                                                 |                                                                                            |
| 4705101967 Tug Hill planned  11829' TVD  4705101968 Tug Hill planned  11829' TVD  4705101969 Tug Hill planned  6876' TVD                                                                                                                                                                                                                                             |                |                | wellbore to existing wellbore                                                                                                                                                                                                                                                                                                                                                                                                                                                                                                                                                                                                                                                                               | Drilled not completed                                                                      |
| 4705101968 Tug Hill planned  11829' TVD 4705101969 Tug Hill planned 6876' TVD                                                                                                                                                                                                                                                                                        | None           | None           | Yes, Point Pleasant well. Proper casing and cement should prevent migration of fluids from new wellbore to existing wellbore                                                                                                                                                                                                                                                                                                                                                                                                                                                                                                                                                                                | Drilled not completed                                                                      |
| 4705101969 Tug Hill planned<br>6876' TVD                                                                                                                                                                                                                                                                                                                             | None           | None           | Yes, Point Pleasant well. Proper casing and cement should prevent migration of fluids from new wellbore to existing wellbore                                                                                                                                                                                                                                                                                                                                                                                                                                                                                                                                                                                | Drilled not completed                                                                      |
|                                                                                                                                                                                                                                                                                                                                                                      | None           | None           | Yes, Point Pleasant well. Proper casing and cement should prevent migration of fluids from new wellbore to existing wellbore                                                                                                                                                                                                                                                                                                                                                                                                                                                                                                                                                                                | Drilled not completed                                                                      |
| 4705102015 Tug Hill planned                                                                                                                                                                                                                                                                                                                                          | None           | None           | No, Marcellus well. Proper casing and cement<br>should prevent migration of fluids from new-<br>wellbore to existing wellbore                                                                                                                                                                                                                                                                                                                                                                                                                                                                                                                                                                               | Drilled not completed                                                                      |
| 11898' TVD<br>4705102016   Tug Hill   planned                                                                                                                                                                                                                                                                                                                        | None           | None           | Yes, Point Pleasant well. Proper casing and cement should prevent migration of fluids from new wellbore to existing wellbore                                                                                                                                                                                                                                                                                                                                                                                                                                                                                                                                                                                | Drilled not completed                                                                      |
| 4705170645 Unknown Unknown                                                                                                                                                                                                                                                                                                                                           |                | Unknown        | Uknown but unlikely. The well likely represents<br>an old shallow well that is too shallow to be<br>effected by fracturing in the planned Point<br>Pleasant well.                                                                                                                                                                                                                                                                                                                                                                                                                                                                                                                                           | State records are incomplete                                                               |