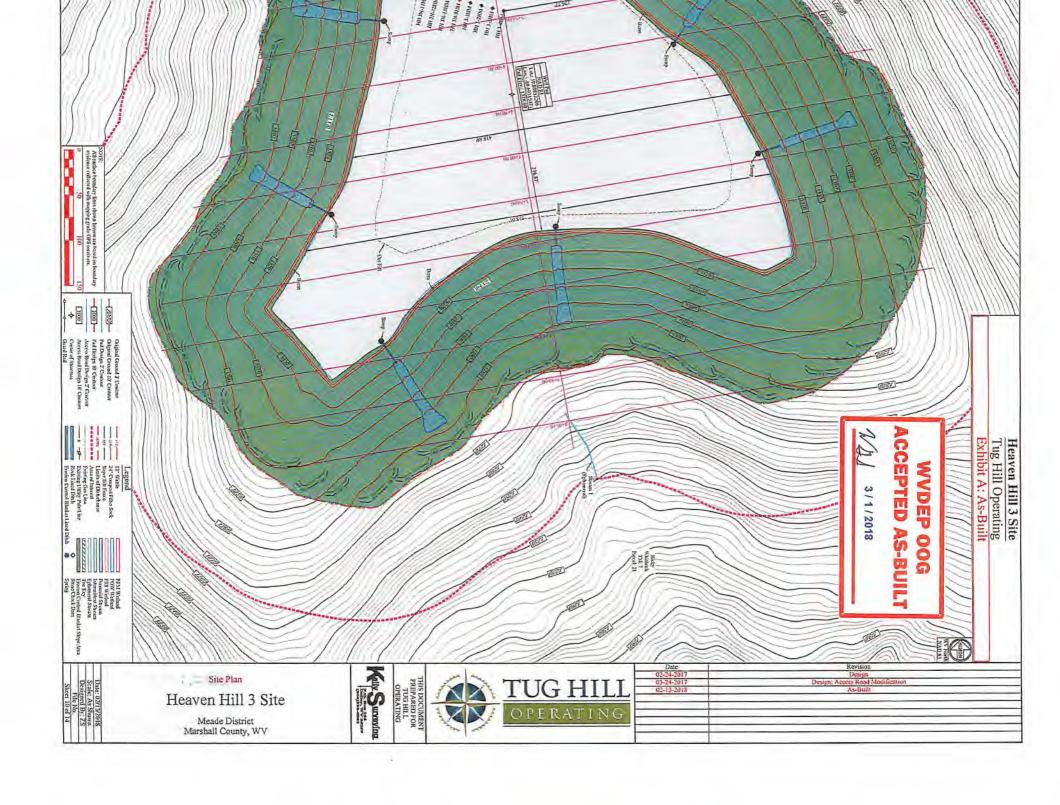

PAGE 5 OF 6

RECEIVED Office of Oil and Gas

N 1 4 2020

Heaven Hill 3 - 16HU

Meade District

Marshall County, WV

0 625 1,250 2,500 Feet

Notes: All locations are approximate and are for visualization purposes only.