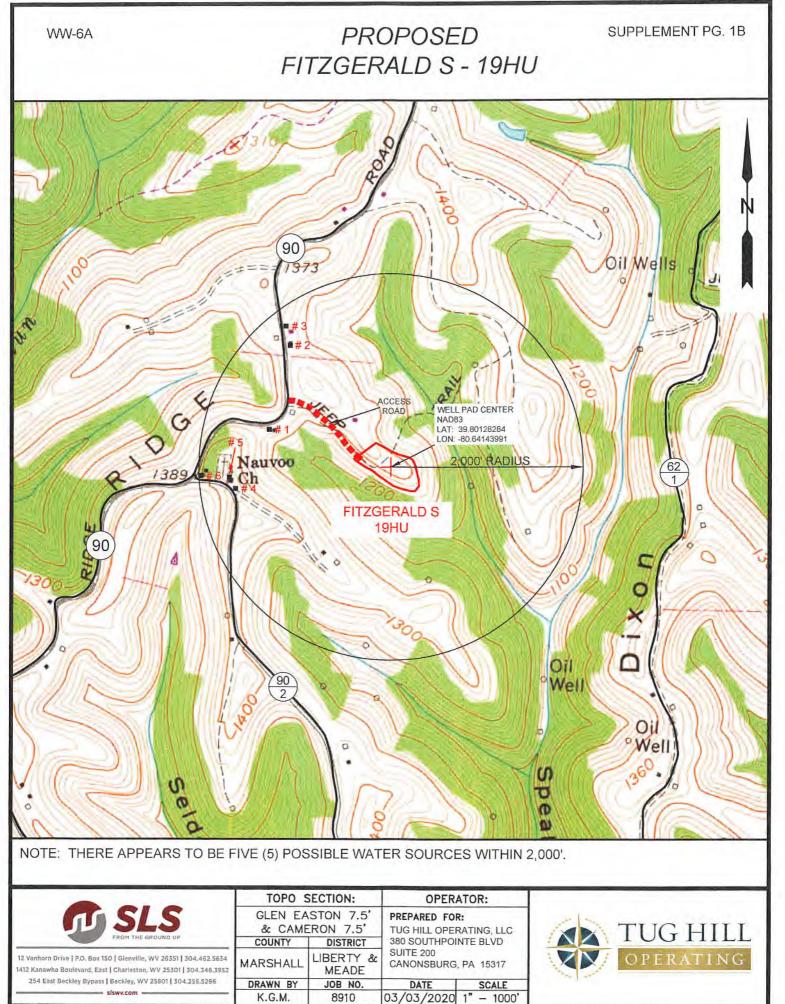

MAR 1 7 2020

WV Department of Environmental Protection

Page 1 of 6

Permit well - Fitzgerald S-19HU Wells within SOO'Buffer Note: Well spots depicted on Area of Review map (page 3) are derived from State held coordinates. The spots may differ from those depicted on the Well Plat because the Plat locations represent actual field surveyed locations. Please refer to the Plat for surveyed well spots