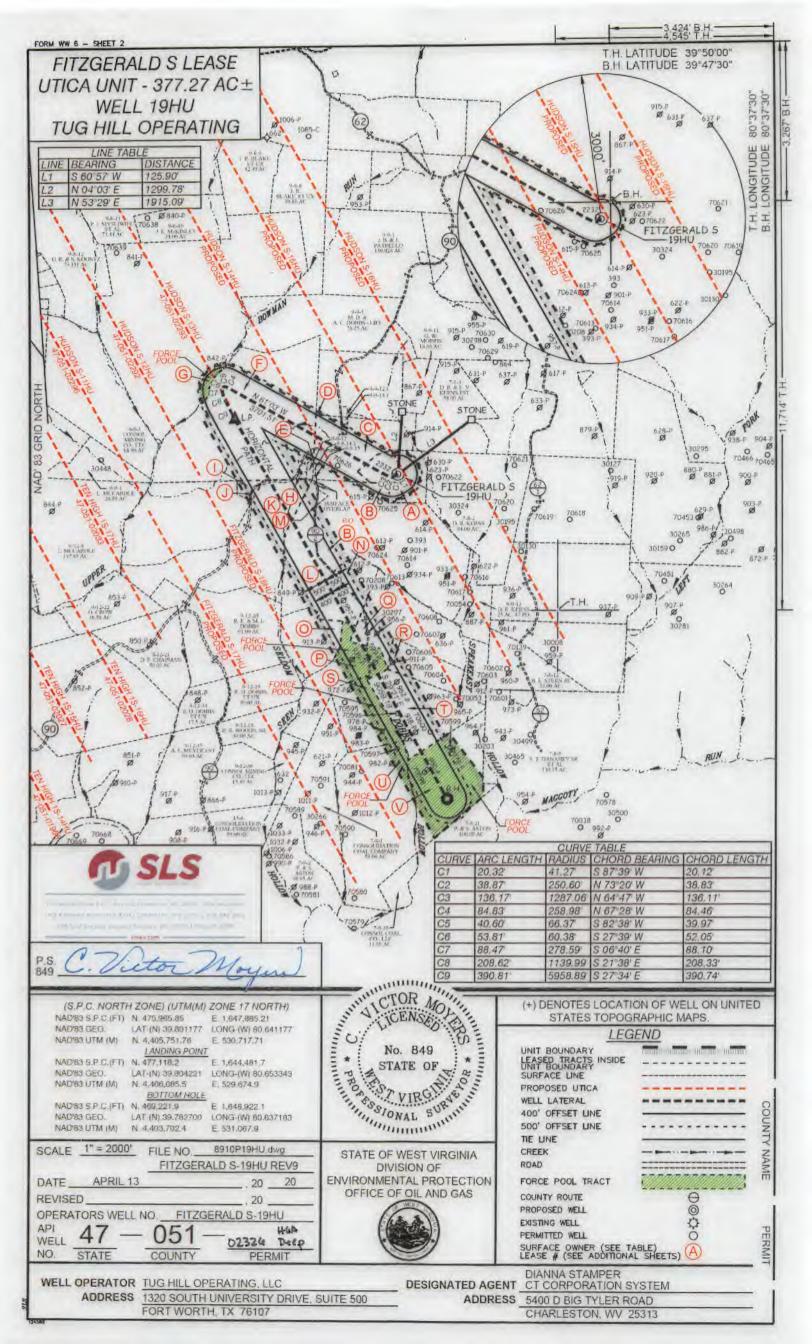

Fitzgerald S-19HU

COUNTY: Marshall DISTRICT: Liberty QUAD: Glen Easton

The deep well review of the application for the above company is <u>Approved to drill to Trenton for</u> <u>Point Pleasant completion. Pooling Docket No. 294-298.</u>

The applicant has complied with the provision of Chapter 22C-9, of the Code of West Virginia, nineteen hundred and thirty-one (1931), as amended, Oil and Gas Conservation Commission as follows:

- 1. Comments to Notice of Deviation filed? Yes
- 2. Provided a certified copy of duly acknowledged and recorded consent and easement form from all surface owners? Yes
- 3. Provided a tabulation of all deep wells within one mile of the proposed location, including the API number of all deep wells: \*\*yes; Docket 294-298 Exception Location Hearing
- 4. Provided a plat showing that the proposed location is a distance of <u>400+</u> feet from the nearest lease line or unit boundary and showing the following wells drilled to or capable of producing from the objective formation within 3,000 feet of the proposed location.

Sincerely

Susan Rose Administrator

\*\* Hudson S-13HU 47-051-02293; Hudson S-12HU 47-051-02292; Hudson S-11HU 47-051-02296, Ten High 1N-20HU 47-051-02021, Ten High 1N-13HU 47-051-01965; Ten High 1S-17HU 47-051-02033; Ten High 1S-16HU 47-051-02028; Ten High 1S-15HU 47-051-02027; Ten High 1S-14HU 47-051-01966; Fitzgerald S-17HU 47-051-02324; Fitzgerald S-18HU 47-051-02325