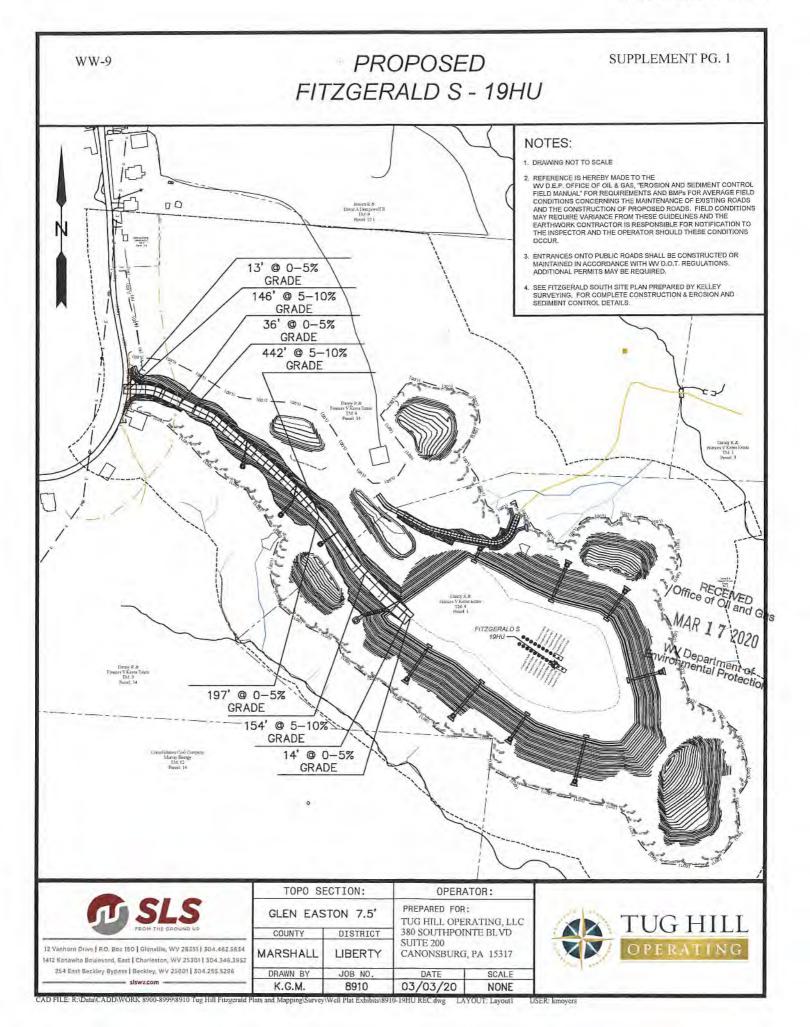

21) Total Area to be disturbed, including roads, stockpile area, pits, etc., (acres): 21.21 acres

22) Area to be disturbed for well pad only, less access road (acres): 7.44 acres

23) Describe centralizer placement for each casing string:

Will run 3 centralizers on surface casing at equal distance. Intermediate will have 1 centralizer every third joint. Production casing will have one centralizer every third joint in lateral, one centralizer every joint through curve, one centralizer every third joint to surface.