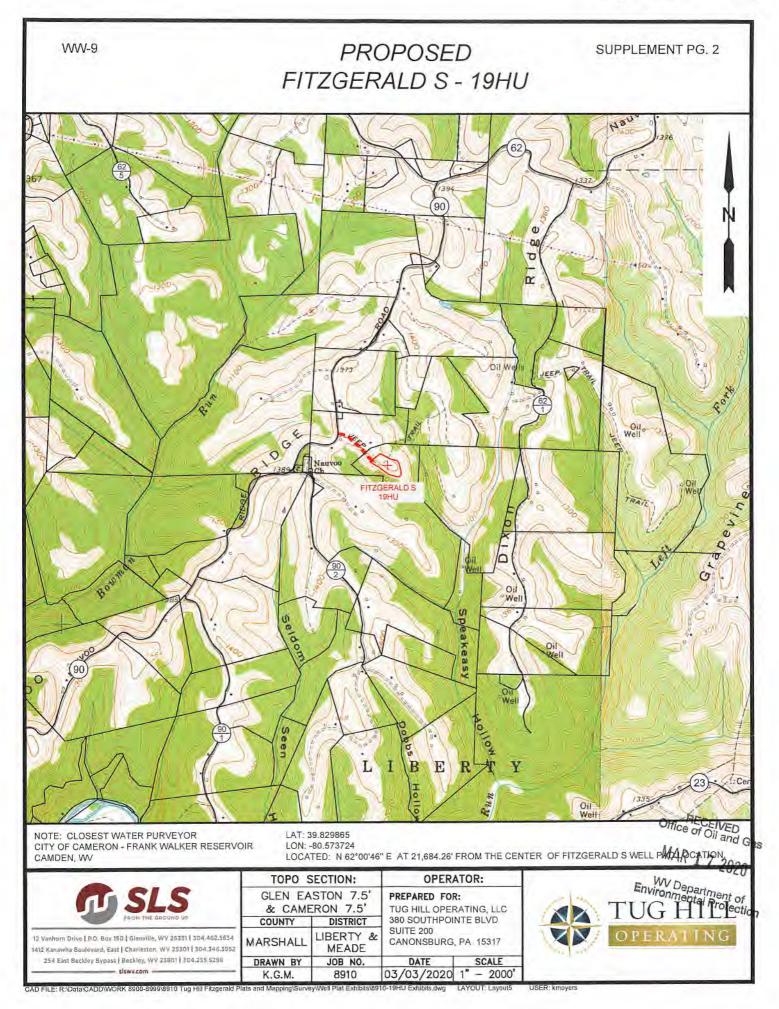

Fitzgerald S-19HU

COUNTY: Marshall DISTRICT: Liberty QUAD: Glen Easton

The deep well review of the application for the above company is <u>Approved to drill to Trenton for</u> <u>Point Pleasant completion. Pooling Docket No. 294-298.</u>

# Well Site Safety Plan Tug Hill Operating, LLC

Ju 2020

Well Name: Fitzgerald S-19HU

Location: Fitzgerald Pad

Marshall County, West Virginia

UTM (meters), NAD83, Zone 17:

Northing: 4,405,751.78 Easting: 530,717.69