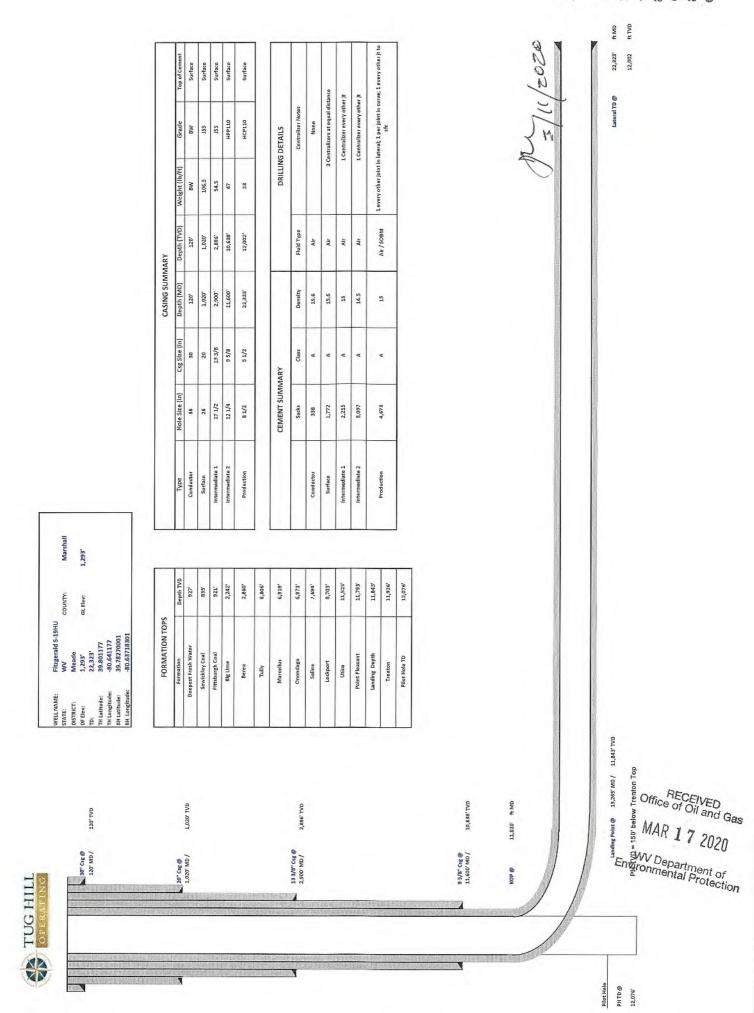

### CASING AND TUBING PROGRAM

| ТҮРЕ         | Size<br>(in) | <u>New</u><br><u>or</u><br><u>Used</u> | Grade  | Weight per ft.<br>(lb/ft) | <u>FOOTAGE: For</u><br><u>Drilling (ft)</u> | INTERVALS:<br>Left in Well<br>(ft) | <u>CEMENT:</u><br><u>Fill-up</u><br>(Cu. Ft.)/CTS |
|--------------|--------------|----------------------------------------|--------|---------------------------|---------------------------------------------|------------------------------------|---------------------------------------------------|
| Conductor    | 30"          | NEW                                    | BW     | BW                        | 120'                                        | 120'                               | 259FT^3(CTS)                                      |
| Fresh Water  | 20"          | NEW                                    | J55    | 106.5#                    | 1020'                                       | 1020'                              | 1,644FT^3(CTS)                                    |
| Coal         | 13 3/8"      | NEW                                    | J55    | 54.5#                     | 2900'                                       | 2900'                              | 2,044FT^3(CTS)                                    |
| Intermediate | 9 5/8"       | NEW                                    | HPP110 | 47#                       | 11,600'                                     | 11,600'                            | 3,777FT^3(CTS)                                    |
| Production   | 5 1/2"       | NEW                                    | P110   | 23#                       | 22,323'                                     | 22,323'                            | 5,311FT^3(CTS)                                    |
| Tubing       | 2 7/8"       | NEW                                    | P110   | 6.5#                      |                                             | 12,330'                            |                                                   |
| Liners       |              |                                        |        |                           |                                             |                                    |                                                   |

| ТҮРЕ         | Size (in) | <u>Wellbore</u><br>Diameter (in) | <u>Wall</u><br><u>Thickness</u><br><u>(in)</u> | Burst Pressure<br>(psi) | Anticipated<br>Max. Internal<br>Pressure (psi) | <u>Cement</u><br><u>Type</u> | <u>Cement</u><br><u>Yield</u><br>(cu. ft./k) |
|--------------|-----------|----------------------------------|------------------------------------------------|-------------------------|------------------------------------------------|------------------------------|----------------------------------------------|
| Conductor    | 30"       | 36"                              | 1.0                                            | 2,333                   | 1,866                                          | CLASS A                      | 1.2                                          |
| Fresh Water  | 20"       | 26"                              | .5                                             | 2,410                   | 1,928                                          | SEE # 24                     | 1.2                                          |
| Coal         | 13 3/8"   | 17 1/2"                          | .38                                            | 2,740                   | 2,192                                          | SEE #24                      | 1.2                                          |
| Intermediate | 9 5/8"    | 12 1/4"                          | .472                                           | 10,730                  | 6,968                                          | SEE #24                      | 1.99                                         |
| Production   | 5 1/2"    | 8 1/2"                           | .415                                           | 16,510                  | 10,864                                         | SEE #24                      | 1.18                                         |
| Tubing       | 2 7/8"    |                                  |                                                | 11,385                  | 9,108                                          |                              | _                                            |
| Liners       |           |                                  |                                                |                         |                                                |                              |                                              |

### **CASING AND TUBING PROGRAM**

| ТҮРЕ         | Size<br>(in) | <u>New</u><br><u>or</u><br><u>Used</u> | Grade  | <u>Weight per ft.</u><br>(lb/ft) | <u>FOOTAGE: For</u><br><u>Drilling (ft)</u> | INTERVALS:<br>Left in Well<br>(ft) | <u>CEMENT:</u><br><u>Fill-up</u><br>(Cu. Ft.)/CTS |
|--------------|--------------|----------------------------------------|--------|----------------------------------|---------------------------------------------|------------------------------------|---------------------------------------------------|
| Conductor    | 30"          | NEW                                    | BW     | BW                               | 120'                                        | 120'                               | 259FT^3(CTS)                                      |
| Fresh Water  | 20"          | NEW                                    | J55    | 106.5#                           | 1020'                                       | 1020'                              | 1,644FT^3(CTS)                                    |
| Coal         | 13 3/8"      | NEW                                    | J55    | 54.5#                            | 2900'                                       | 2900'                              | 2,044FT^3(CTS)                                    |
| Intermediate | 9 5/8"       | NEW                                    | HPP110 | 47#                              | 11,600'                                     | 11,600'                            | 3,777FT^3(CTS)                                    |
| Production   | 5 1/2"       | NEW                                    | P110   | 23#                              | 22,323'                                     | 22,323'                            | 5,311FT^3(CTS)                                    |
| Tubing       | 2 7/8"       | NEW                                    | P110   | 6.5#                             |                                             | 12,330'                            |                                                   |
| Liners       |              |                                        |        |                                  |                                             |                                    |                                                   |

8 3/11/2020

| ТҮРЕ         | Size (in) | <u>Wellbore</u><br>Diameter (in) | <u>Wall</u><br><u>Thickness</u><br><u>(in)</u> | <u>Burst Pressure</u><br>(psi) | <u>Anticipated</u><br><u>Max. Internal</u><br><u>Pressure (psi)</u> | <u>Cement</u><br><u>Type</u> | <u>Cement</u><br><u>Yield</u><br>(cu. ft./k) |
|--------------|-----------|----------------------------------|------------------------------------------------|--------------------------------|---------------------------------------------------------------------|------------------------------|----------------------------------------------|
| Conductor    | 30"       | 36"                              | 1.0                                            | 2,333                          | 1,866                                                               | CLASS A                      | 1.2                                          |
| Fresh Water  | 20"       | 26"                              | .5                                             | 2,410                          | 1,928                                                               | SEE # 24                     | 1.2                                          |
| Coal         | 13 3/8"   | 17 1/2"                          | .38                                            | 2,740                          | 2,192                                                               | SEE #24                      | 1.2                                          |
| Intermediate | 9 5/8"    | 12 1/4"                          | .472                                           | 10,730                         | 6,968                                                               | SEE #24                      | 1.99                                         |
| Production   | 5 1/2"    | 8 1/2"                           | .415                                           | 16,510                         | 10,864                                                              | SEE #24                      | 1.18                                         |
| Tubing       | 2 7/8"    |                                  |                                                | <b>∗</b> 11,385                | ★ 11,624                                                            |                              |                                              |
| Liners       |           |                                  |                                                |                                |                                                                     |                              |                                              |

### Tug Hill Operating, LLC Casing and Cement Program

### Fitzgerald S-19HU

### Casing

|                | String  | Grade  | Bit Size | Depth (Measured) | Cement Fill Up |
|----------------|---------|--------|----------|------------------|----------------|
| Conductor      | 30"     | BW     | 36"      | 120'             | CTS            |
| Surface        | 20"     | J55    | 26"      | 1,020'           | CTS            |
| Intermediate 1 | 13 3/8" | J55    | 17 1/2"  | 2,900'           | CTS            |
| Intermediate 2 | 9 5/8"  | HPP110 | 12 1/4"  | 11,600'          | CTS            |
| Production     | 5 1/2"  | HCP110 | 8 1/2"   | 22,323'          | CTS            |
|                |         |        |          |                  |                |

### Cement

| Surface:        | Premium NE-1 + 2% bwoc CaC12 + 46.5% Fresh Water – Surface Cement mixed at 15.6 ppg, Y=1.2                                                                                                           |
|-----------------|------------------------------------------------------------------------------------------------------------------------------------------------------------------------------------------------------|
| Intermediate 1: | Premium NE-1 + 1% bwoc CaC12 + 46.5% Fresh Water – Intermediate Cement mixed at 15.6 ppg, Y=1.2                                                                                                      |
| Intermediate 2: | Premium NE-1 + 1% bwoc CaC12 + 46.5% Fresh Water – Intermediate Cement mixed at 15.6 ppg, Y=1.99                                                                                                     |
| Production:     | 50:50 Poz: Premium NE-1 + .1% bwoc ASA-301 + 60lb/sk ASCA-1 + .35% bwoc BA-10A + .25% bwoc MPA-170, 44 lb sack + .5% bwoc R-3 + .75 gals/100sk FP-13L – Production Cement mixed at 15.2ppg, Y = 1.18 |

Will run 3 centralizers on surface casing at equal distance. Intermediate will have 1 centralizer every third joint. Production casing will have one centralizer every third joint in lateral, one centralizer every joint through curve, one centralizer every third joint to surface.