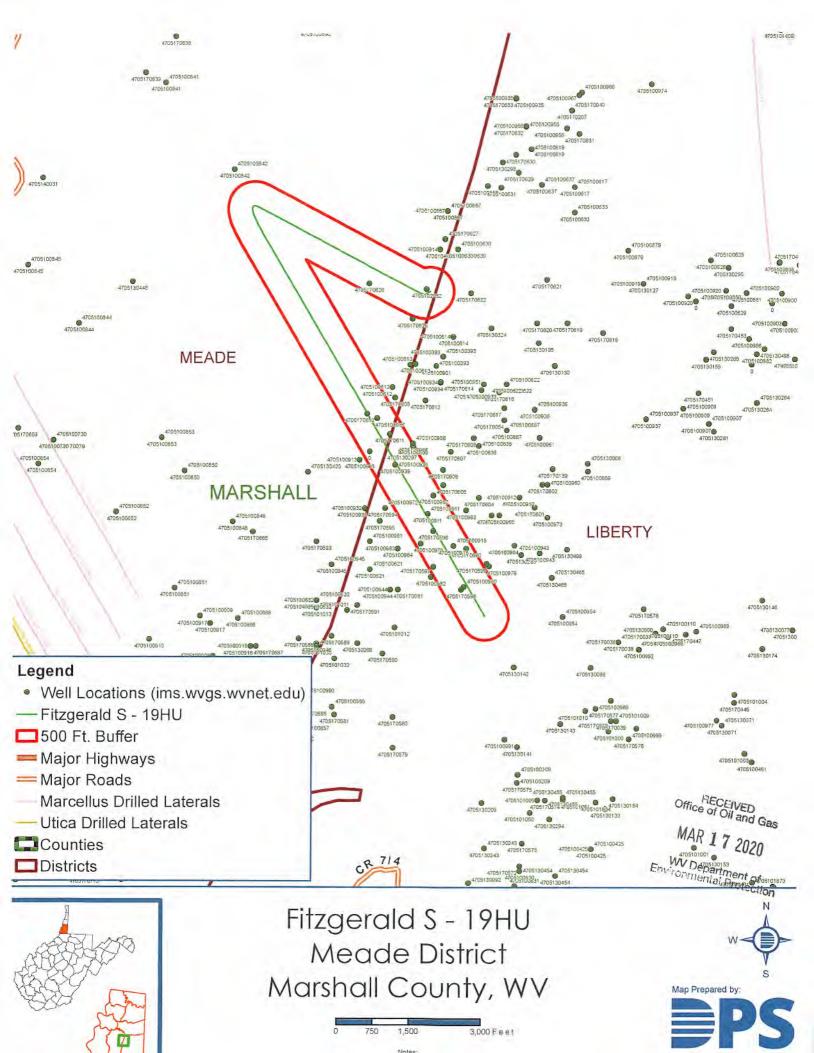

MAR 1 7 2020

WV Department of Environmental Protection

Page 1 of 6

Permit well - Fitzgerald S-19HU Wells within SOO'Buffer Note: Well spots depicted on Area of Review map (page 3) are derived from State held coordinates. The spots may differ from those depicted on the Well Plat because the Plat locations represent actual field surveyed locations. Please refer to the Plat for surveyed well spots

| API Number | Operator Name              | Total Depth | Perforated<br>Fms  | Producing zones not<br>perforated | Is this well "known or reasonably<br>expected to penetrate a depth that<br>could be within the range of Fracture<br>propagation"? 1000' is max limit I<br>would assign to wells that might be<br>within in range of fracture propagation | Comments                      |
|------------|----------------------------|-------------|--------------------|-----------------------------------|------------------------------------------------------------------------------------------------------------------------------------------------------------------------------------------------------------------------------------------|-------------------------------|
| 4705170626 | Unknown                    | Unknown     | Unknown            | Unknown                           | Uknown but unlikley. The well likley<br>represents an old shallow well that is<br>too shallow to be effected by fracturing<br>in the planned Point Pleasant well.                                                                        | State records are incomplete. |
| 4705102232 | Tug Hill Operating,<br>LLC | 7070' TVD   | None               | None                              | No, existing Marcellus permit. The well<br>is not deep enough to be within the<br>expected fracture propagation from a<br>Point Pleasant stimulation.                                                                                    | Currently a permit.           |
| 4705170625 | Unknown                    | Unknown     | Unknown            | Unknown                           | Uknown but unlikley. The well likley<br>represents an old shallow well that is<br>too shallow to be effected by fracturing<br>in the planned Point Pleasant well.                                                                        | State records are incomplete. |
| 4705100957 | Consolidation Coal<br>Co.  | Unknown     | Unknown            | Unknown                           | Uknown but unlikley. The well likley<br>represents an old shallow well that is<br>too shallow to be effected by fracturing<br>in the planned Point Pleasant well.                                                                        | State records are incomplete. |
| 4705170612 | Unknown                    | Unknown     | Unknown            | Unknown                           | Uknown but unlikley. The well likley<br>represents an old shallow well that is<br>too shallow to be effected by fracturing<br>in the planned Point Pleasant well.                                                                        | State records are incomplete. |
| 4705100599 | Consolidation Coal<br>Co.  | Unknown     | Unknown            | Unknown                           | Uknown but unlikley. The well likley<br>represents an old shallow well that is<br>too shallow to be effected by fracturing<br>in the planned Point Pleasant well. Well<br>is plugged.                                                    | Well was plugged 1/07/7004,   |
| 4705100939 | Consolidation Coal<br>Co.  | Unknown     | Unknown            | Unknown                           | Uknown but unlikley. The well likley<br>represents an old shallow well that is<br>too shallow to be effected by fracturing<br>in the planned Point Pleasant well. Well<br>is plugged.                                                    | Well was plugged 10/20/2005.  |
| 4705100956 | Consolidation Coal<br>Co.  | 3121' TVD   | Gordon             | Unknown                           | Uknown but unlikley. The well likley<br>represents an old shallow well that is<br>tao shallow to be effected by fracturing<br>in the planned Point Pleasant well. Well<br>is plugged.                                                    | Well was plugged 8/19/1949.   |
| 4705130297 | Raad Supply<br>Company     | Unknown     | Unknown            | Unknown                           | Uknown but unlikley. The well likley<br>represents an old shallow well that is<br>too shallow to be effected by fracturing<br>in the planned Point Pleasant well.                                                                        | State records are incomplete. |
| 4705170611 | Unknown                    | Unknown     | Unknown            | Unknown                           | Uknown but unlikley. The well likley<br>represents an old shallow well that is<br>too shallow to be effected by fracturing<br>in the planned Point Pleasant well.                                                                        | State records are incomplete. |
| 4705100911 | Consolidation Coal<br>Co.  | Unknown     | Unknown            | Unknown                           | Uknown but unlikley. The well likley<br>represents an old shallow well that is<br>too shallow to be effected by fracturing<br>in the planned Point Pleasant well.                                                                        | State records are incomplete. |
| 4705100962 | Consolidation Coal<br>Co.  | Unknown     | Unknown            | Unknown                           | Uknown but unlikley. The well likley<br>represents an old shallow well that is<br>too shallow to be effected by fracturing<br>in the planned Point Pleasant well. Well<br>is plugged.                                                    | Well was plugged 9/8/2005.    |
| 4705100978 | Consolidation Coal<br>Co.  | Unknown     | Pittsburgh<br>Coal | Unknown                           | Uknown but unlikley. The well likley<br>represents an old shallow well that is<br>too shallow to be effected by fracturing<br>in the planned Point Pleasant well. Well<br>is plugged.                                                    | Well was plugged 3/24/2006.   |

Page 2 of 6

RECEIVED Office of Oil and Gas

MAR 1 7 2020

| 4705170596 | Unknown                   | Unknown | Unknown | Unknown | Uknown but unlikley. The well likley<br>represents an old shallow well that is<br>too shallow to be effected by fracturing<br>in the planned Point Pleasant well.                     | State records are incomplete. |
|------------|---------------------------|---------|---------|---------|---------------------------------------------------------------------------------------------------------------------------------------------------------------------------------------|-------------------------------|
| 4705100918 | Consolidation Coal<br>Co. | Unknown | Unknown | Unknown | Uknown but unlikley. The well likley<br>represents an old shallow well that is<br>too shallow to be effected by fracturing<br>in the planned Point Pleasant well. Well<br>is plugged. | Well was plugged 4/14/2004.   |
| 4705170597 | Unknown                   | Unknown | Unknown | Unknown | Uknown but unlikley. The well likley<br>represents an old shallow well that is<br>too shallow to be effected by fracturing<br>in the planned Point Pleasant well.                     | State records are incomplete. |
| 4705170600 | Unknown                   | Unknown | Unknown | Unknown | Uknown but unlikley. The well likley<br>represents an old shallow well that is<br>too shallow to be effected by fracturing<br>in the planned Point Pleasant well.                     | State records are incomplete. |
| 4705100980 | Consolidation Coal<br>Co. | Unknown | Unknown | Unknown | Uknown but unlikley. The well likley<br>represents an old shallow well that is<br>too shallow to be effected by fracturing<br>in the planned Point Pleasant well. Well<br>is plugged. | Well was plugged 1/24/2006.   |
| 4705170598 | Unknown                   | Unknown | Unknown | Unknown | Uknown but unlikley. The well likley<br>represents an old shallow well that is<br>too shallow to be effected by fracturing<br>in the planned Point Pleasant well.                     | State records are incomplete. |