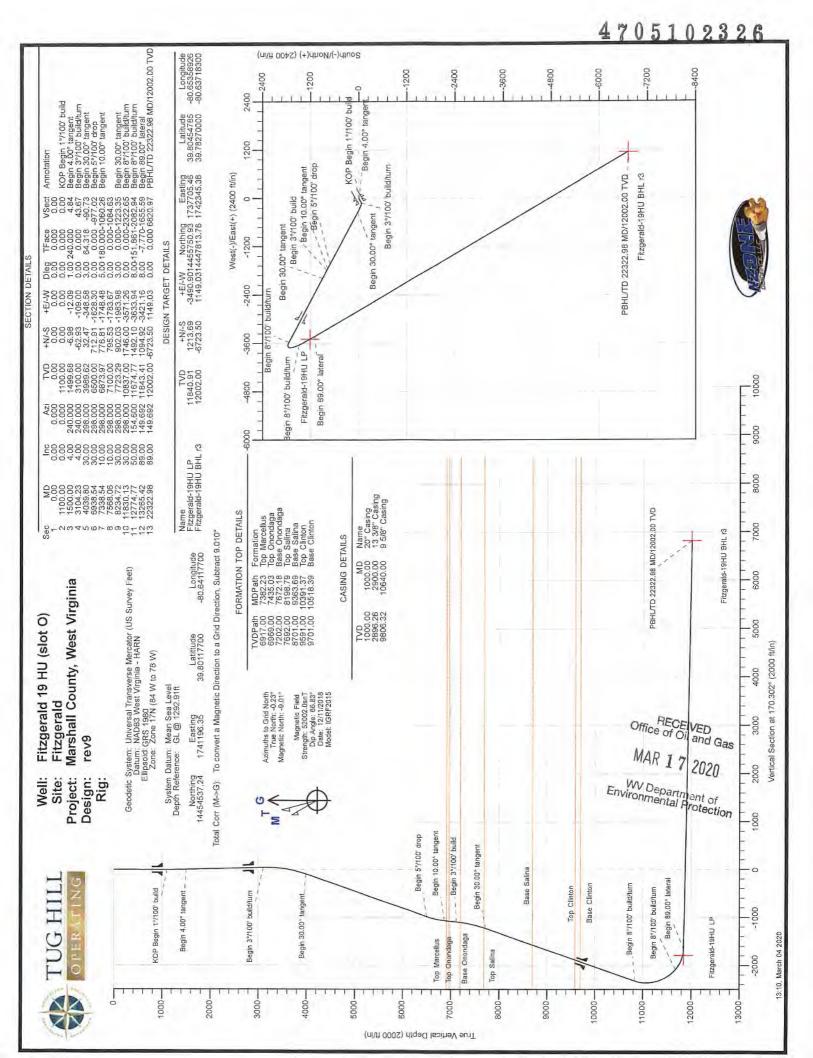

Fitzgerald S-19HU

COUNTY: Marshall DISTRICT: Liberty QUAD: Glen Easton

The deep well review of the application for the above company is <u>Approved to drill to Trenton for</u> <u>Point Pleasant completion. Pooling Docket No. 294-298.</u>

API NO. 47-\_051 -OPERATOR WELL NO. \_Fitzgerald S-19HU Well Pad Name: Fitzgerald

3/11/2020

19) Describe proposed well work, including the drilling and plugging back of any pilot hole:

Drill through the Point Pleasant and TD Pilot Hole 150' into the Trenton. Log vertical section and run a solid cement plug back to proposed KOP (11,830'). Drill curve and lateral per proposed well plan, run and cement production casing. Perform CBL from 60 deg to surface, make cleanout run, and stimulate.