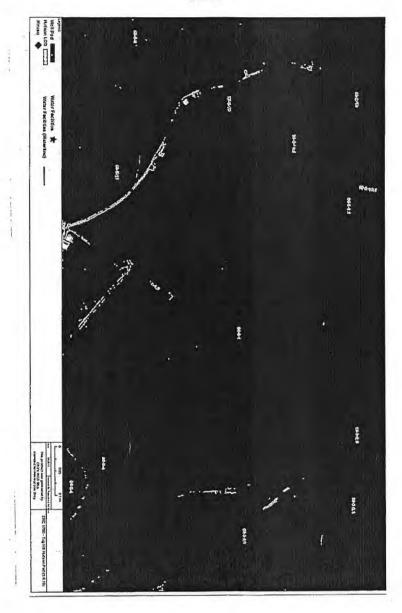

#### STATE OF WEST VIRGINIA DEPARTMENT OF ENVIRONMENTAL PROTECTION, OFFICE OF OIL AND GAS WELL WORK PERMIT APPLICATION

| 1) Well Operator: Tu                                                | ıg Hill Ope       | rating, LLC     | 494510851              | Marshall             | Meade               | Glen Easton 7.5'                                              |
|---------------------------------------------------------------------|-------------------|-----------------|------------------------|----------------------|---------------------|---------------------------------------------------------------|
|                                                                     |                   |                 | Operator ID            | County               | District            | Quadrangle                                                    |
| 2) Operator's Well Nu                                               | umber: Hud        | son S-15HU      | Well I                 | ad Name: Hud         | son                 |                                                               |
| 3) Farm Name/Surfac                                                 | e Owner: <u>C</u> | NX Land, LLC    | C Public R             | oad Access: Ro       | berts Ridg          | e Road (CR 21)                                                |
| 4) Elevation, current g                                             | ground: <u>1</u>  | 370' E          | Elevation, propose     | ed post-construc     | tion: <u>1344</u> . | 81'                                                           |
| 5) Well Type (a) Ga<br>Other                                        |                   | Oil             | Ur                     | iderground Stor      | age                 |                                                               |
| (b)If (                                                             | Gas Shall         | ow              | Deep                   | x                    |                     | -                                                             |
| 6) Existing Pad: Yes of                                             |                   | zontal <u>×</u> |                        |                      | Mr 31               | 11/2020                                                       |
| 7) Proposed Target For<br>Point Pleasant is the target formation a  |                   |                 |                        |                      |                     | 1                                                             |
| 8) Proposed Total Ver                                               | tical Depth:      | 11,990'         |                        |                      |                     |                                                               |
| 9) Formation at Total                                               |                   | · — ·           | , plug back to Re      | edsville             |                     |                                                               |
| 10) Proposed Total M                                                | easured Dep       | oth: 30,463'    | J                      |                      |                     |                                                               |
| 11) Proposed Horizon                                                | tal Leg Len       | gth: 17,480.    | 54'                    |                      |                     |                                                               |
| 12) Approximate Fres                                                | h Water Str       | ata Depths:     | 70' ; 978'             |                      |                     |                                                               |
| <ul><li>13) Method to Determ</li><li>14) Approximate Salt</li></ul> |                   | •               | Offset well reports or | noticeable flow at t | he flowline or v    | vhen need to start soaping                                    |
| 15) Approximate Coa                                                 | l Seam Dept       | hs: Sewickle    | y Coal - 886' ; Pi     | ttsburgh Coal -      | 972'                |                                                               |
| 16) Approximate Dep                                                 |                   |                 |                        |                      |                     |                                                               |
| 17) Does Proposed we                                                |                   |                 |                        |                      |                     | RECEIVED<br>Office of Oil and Ga                              |
| directly overlying or a                                             | idjacent to a     | n active mine?  | Yes $X$                | N                    | 0                   | MAR 1 9 2020                                                  |
| (a) If Yes, provide M                                               | line Info:        | Name: Ma        | rshall County Co       | al Co./Marsha        | I County M          | ing WV Department of<br>Ing Ing WV Department of<br>Protectio |
|                                                                     |                   | Deptii          |                        | subsea level         |                     | Protectio                                                     |
|                                                                     |                   | Seam: Pitts     | sburgh #8              |                      |                     | ·····                                                         |
|                                                                     |                   | Owner: Mur      | ray Energy / Cor       | nsolidated Coa       | Co.                 |                                                               |

21) Total Area to be disturbed, including roads, stockpile area, pits, etc., (acres): 22.94 acres

22) Area to be disturbed for well pad only, less access road (acres): 6.18 acres

23) Describe centralizer placement for each casing string: