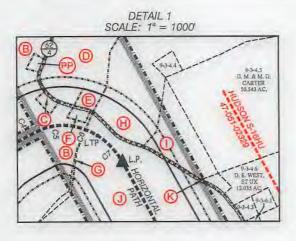

#### STATE OF WEST VIRGINIA DEPARTMENT OF ENVIRONMENTAL PROTECTION, OFFICE OF OIL AND GAS WELL WORK PERMIT APPLICATION

| 1) Well Operator: Tu                                                | ıg Hill Ope       | rating, LLC     | 494510851              | Marshall             | Meade               | Glen Easton 7.5'                                              |
|---------------------------------------------------------------------|-------------------|-----------------|------------------------|----------------------|---------------------|---------------------------------------------------------------|
|                                                                     |                   |                 | Operator ID            | County               | District            | Quadrangle                                                    |
| 2) Operator's Well Nu                                               | umber: Hud        | son S-15HU      | Well I                 | ad Name: Hud         | son                 |                                                               |
| 3) Farm Name/Surfac                                                 | e Owner: <u>C</u> | NX Land, LLC    | C Public R             | oad Access: Ro       | berts Ridg          | e Road (CR 21)                                                |
| 4) Elevation, current g                                             | ground: <u>1</u>  | 370' E          | Elevation, propose     | ed post-construc     | tion: <u>1344</u> . | 81'                                                           |
| 5) Well Type (a) Ga<br>Other                                        |                   | Oil             | Ur                     | iderground Stor      | age                 |                                                               |
| (b)If (                                                             | Gas Shall         | ow              | Deep                   | x                    |                     | -                                                             |
| 6) Existing Pad: Yes of                                             |                   | zontal <u>×</u> |                        |                      | Mr 31               | 11/2020                                                       |
| 7) Proposed Target For<br>Point Pleasant is the target formation a  |                   |                 |                        |                      |                     | 1                                                             |
| 8) Proposed Total Ver                                               | tical Depth:      | 11,990'         |                        |                      |                     |                                                               |
| 9) Formation at Total                                               |                   | · — ·           | , plug back to Re      | edsville             |                     |                                                               |
| 10) Proposed Total M                                                | easured Dep       | oth: 30,463'    | J                      |                      |                     |                                                               |
| 11) Proposed Horizon                                                | tal Leg Len       | gth: 17,480.    | 54'                    |                      |                     |                                                               |
| 12) Approximate Fres                                                | h Water Str       | ata Depths:     | 70' ; 978'             |                      |                     |                                                               |
| <ul><li>13) Method to Determ</li><li>14) Approximate Salt</li></ul> |                   | •               | Offset well reports or | noticeable flow at t | he flowline or v    | vhen need to start soaping                                    |
| 15) Approximate Coa                                                 | l Seam Dept       | hs: Sewickle    | y Coal - 886' ; Pi     | ttsburgh Coal -      | 972'                |                                                               |
| 16) Approximate Dep                                                 |                   |                 |                        |                      |                     |                                                               |
| 17) Does Proposed we                                                |                   |                 |                        |                      |                     | RECEIVED<br>Office of Oil and Ga                              |
| directly overlying or a                                             | idjacent to a     | n active mine?  | Yes $X$                | N                    | 0                   | MAR 1 9 2020                                                  |
| (a) If Yes, provide M                                               | line Info:        | Name: Ma        | rshall County Co       | al Co./Marsha        | I County M          | ing WV Department of<br>Ing Ing WV Department of<br>Protectio |
|                                                                     |                   | Deptii          |                        | subsea level         |                     | Protectio                                                     |
|                                                                     |                   | Seam: Pitts     | sburgh #8              |                      |                     | ·····                                                         |
|                                                                     |                   | Owner: Mur      | ray Energy / Cor       | nsolidated Coa       | Co.                 |                                                               |

## API NO. 47- 4705102328

OPERATOR WELL NO. Hudson S-15HU Well Pad Name: Hudson

Ju 12020

19) Describe proposed well work, including the drilling and plugging back of any pilot hole:

Drill through the Point Pleasant and TD Pilot Hole 150' into the Trenton. Log vertical section and run a solid cement plug back to proposed KOP (11,139'). Drill curve and lateral per proposed well plan, run and cement production casing. Perform CBL from 60 deg to surface, make cleanout run, and stimulate.