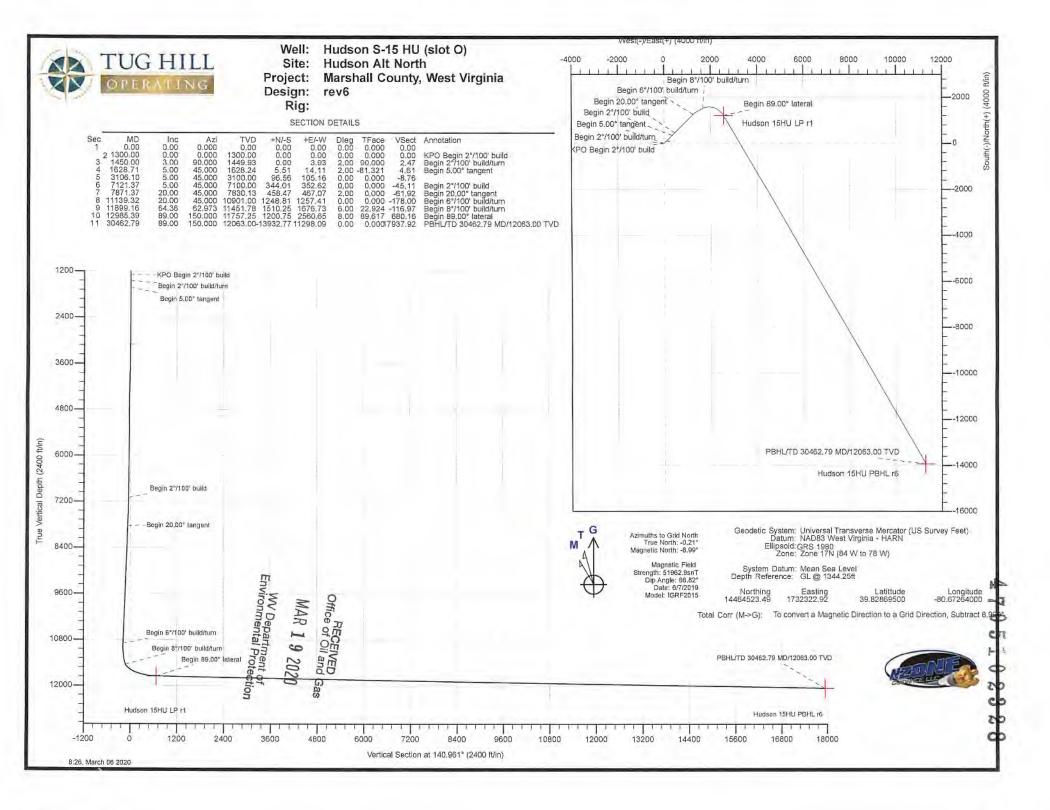

RE: Application for Deep Well Permit - API #47-051-02328

COMPANY: Tug Hill Operating, LLC

FARM: <u>CNX Land, LLC</u>

COUNTY: Marshall DISTRICT: Meade

Hudson S-15HU

QUAD: Glen Easton

The deep well review of the application for the above company is <u>Approved to drill to Trenton for</u> Point Pleasant completion.

#### CONDITIONS

- 1. This proposed activity may require permit coverage from the United States Army Corps of Engineers (USACE). Through this permit, you are hereby being advised to consult with USACE regarding this proposed activity.
- 2. If the operator encounters an unanticipated void, or an anticipated void at an unanticipated depth, the operator shall notify the inspector within 24 hours. Modifications to the casing program may be necessary to comply with W. Va. Code § 22-6A-5a (12), which requires drilling to a minimum depth of thirty feet below the bottom of the void, and installing a minimum of twenty (20) feet of casing. Under no circumstance should the operator drill more than one hundred (100) feet below the bottom of the void or install less than twenty (20) feet of casing below the bottom of the void.
- 3. When compacting fills, each lift before compaction shall not be more than 12 inches in height, and the moisture content of the fill material shall be within limits as determined by the Standard Proctor Density test of the actual soils used in specific engineered fill, ASTM D698, Standard Test Method for Laboratory Compaction Characteristics of Soil Using Standard Effort, to achieve 95 % compaction of the optimum density. Each lift shall be tested for compaction, with a minimum of two tests per lift per acre of fill. All test results shall be maintained on site and available for review.
- 4. Operator shall install signage per § 22-6A-8g (6) (B) at all source water locations included in their approved water management plan within 24 hours of water management plan activation.
- 5. Oil and gas water supply wells will be registered with the Office of Oil and Gas and all such wells will be constructed and plugged in accordance with the standards of the Bureau for Public Health set forth in its Legislative rule entitled *Water Well Regulations*, 64 C.S.R. 19. Operator is to contact the Bureau of Public Health regarding permit requirements. In lieu of plugging, the operator may transfer the well to the surface owner upon agreement of the parties. All drinking water wells within fifteen hundred feet of the water supply well shall be flow tested by the operator upon request of the drinking well owner prior to operating the water supply well.
- 6. Pursuant to the requirements pertaining to the sampling of domestic water supply wells/springs the operator shall, no later than thirty (30) days after receipt of analytical data provide a written copy to the Chief and any of the users who may have requested such analyses.
- 7. 24 hours prior to the initiation of the completion process the operator shall notify the Chief or his designee.
- 8. During the completion process the operator shall monitor annular pressures and report any anomaly noticed to the chief or his designee immediately.
- 9. If any explosion or other accident causing loss of life or serious personal injury occurs in or about a well or well work on a well, the well operator or its contractor shall give notice, stating the particulars of the explosion or accident, to the oil and gas inspector and the Chief, within 24 hours of said accident.
- 10. During the casing and cementing process, in the event cement does not return to the surface, the oil and gas inspector shall be notified within 24 hours.

## API NO. 47- 4705102328

OPERATOR WELL NO. Hudson S-15HU Well Pad Name: Hudson

Ju 12020

19) Describe proposed well work, including the drilling and plugging back of any pilot hole:

Drill through the Point Pleasant and TD Pilot Hole 150' into the Trenton. Log vertical section and run a solid cement plug back to proposed KOP (11,139'). Drill curve and lateral per proposed well plan, run and cement production casing. Perform CBL from 60 deg to surface, make cleanout run, and stimulate.