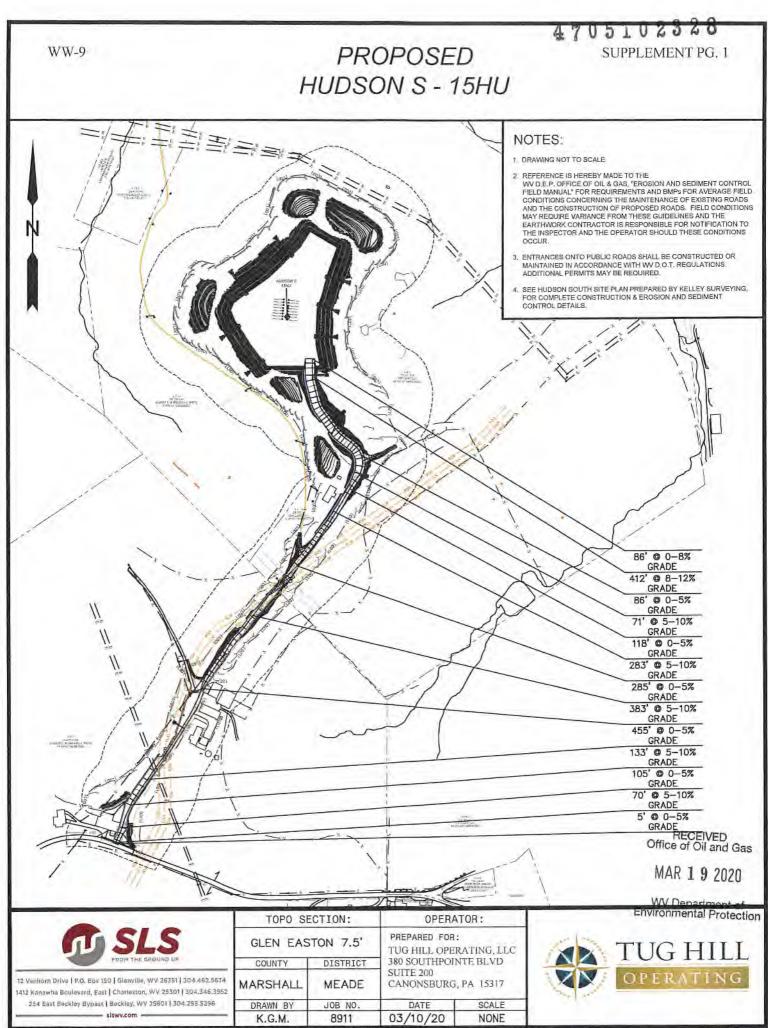

#### STATE OF WEST VIRGINIA DEPARTMENT OF ENVIRONMENTAL PROTECTION, OFFICE OF OIL AND GAS WELL WORK PERMIT APPLICATION

| 1) Well Operator: Tu                                                | ıg Hill Ope       | rating, LLC     | 494510851              | Marshall             | Meade               | Glen Easton 7.5'                                              |
|---------------------------------------------------------------------|-------------------|-----------------|------------------------|----------------------|---------------------|---------------------------------------------------------------|
|                                                                     |                   |                 | Operator ID            | County               | District            | Quadrangle                                                    |
| 2) Operator's Well Nu                                               | umber: Hud        | son S-15HU      | Well I                 | ad Name: Hud         | son                 |                                                               |
| 3) Farm Name/Surfac                                                 | e Owner: <u>C</u> | NX Land, LLC    | C Public R             | oad Access: Ro       | berts Ridg          | e Road (CR 21)                                                |
| 4) Elevation, current g                                             | ground: <u>1</u>  | 370' E          | Elevation, propose     | ed post-construc     | tion: <u>1344</u> . | 81'                                                           |
| 5) Well Type (a) Ga<br>Other                                        |                   | Oil             | Ur                     | iderground Stor      | age                 |                                                               |
| (b)If (                                                             | Gas Shall         | ow              | Deep                   | x                    |                     | -                                                             |
| 6) Existing Pad: Yes of                                             |                   | zontal <u>×</u> |                        |                      | Mr 31               | 11/2020                                                       |
| 7) Proposed Target For<br>Point Pleasant is the target formation a  |                   |                 |                        |                      |                     | 1                                                             |
| 8) Proposed Total Ver                                               | tical Depth:      | 11,990'         |                        |                      |                     |                                                               |
| 9) Formation at Total                                               |                   | · — ·           | , plug back to Re      | edsville             |                     |                                                               |
| 10) Proposed Total M                                                | easured Dep       | oth: 30,463'    | J                      |                      |                     |                                                               |
| 11) Proposed Horizon                                                | tal Leg Len       | gth: 17,480.    | 54'                    |                      |                     |                                                               |
| 12) Approximate Fres                                                | h Water Str       | ata Depths:     | 70' ; 978'             |                      |                     |                                                               |
| <ul><li>13) Method to Determ</li><li>14) Approximate Salt</li></ul> |                   | •               | Offset well reports or | noticeable flow at t | he flowline or v    | vhen need to start soaping                                    |
| 15) Approximate Coa                                                 | l Seam Dept       | hs: Sewickle    | y Coal - 886' ; Pi     | ttsburgh Coal -      | 972'                |                                                               |
| 16) Approximate Dep                                                 |                   |                 |                        |                      |                     |                                                               |
| 17) Does Proposed we                                                |                   |                 |                        |                      |                     | RECEIVED<br>Office of Oil and Ga                              |
| directly overlying or a                                             | idjacent to a     | n active mine?  | Yes $X$                | N                    | 0                   | MAR 1 9 2020                                                  |
| (a) If Yes, provide M                                               | line Info:        | Name: Ma        | rshall County Co       | al Co./Marsha        | I County M          | ing WV Department of<br>Ing Ing WV Department of<br>Protectio |
|                                                                     |                   | Deptii          |                        | subsea level         |                     | Protectio                                                     |
|                                                                     |                   | Seam: Pitts     | sburgh #8              |                      |                     | ·····                                                         |
|                                                                     |                   | Owner: Mur      | ray Energy / Cor       | nsolidated Coa       | Co.                 |                                                               |