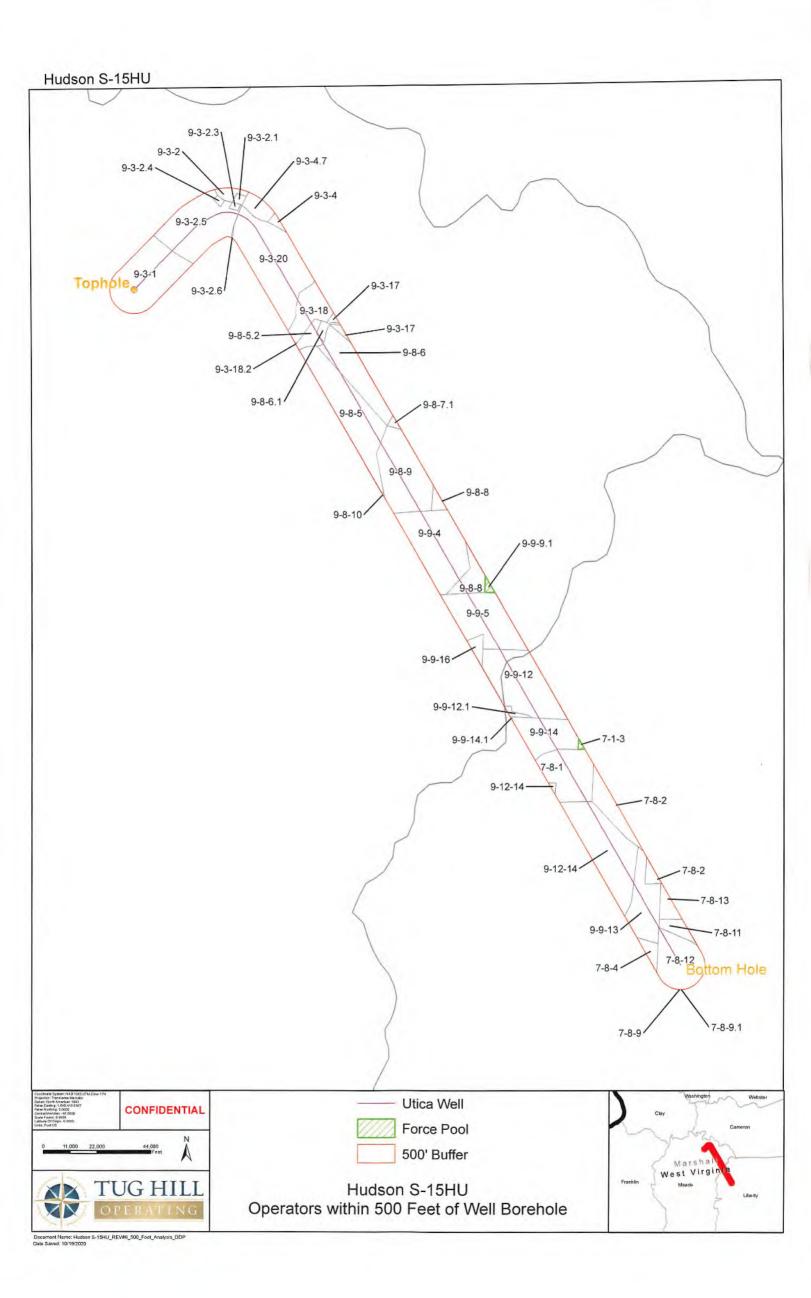

RE: Application for Deep Well Permit - API #47-051-02328

COMPANY: Tug Hill Operating, LLC

FARM: <u>CNX Land, LLC</u>

COUNTY: Marshall DISTRICT: Meade

Hudson S-15HU

QUAD: Glen Easton

The deep well review of the application for the above company is <u>Approved to drill to Trenton for</u> Point Pleasant completion.

Sincerely,

Administrator

\*\* Hudson S-11HU 47-051-02296; Hudson S-13HU 47-051-02293; Hudson S-12HU 47-051-02292; Hudson S-14HU 47-051-02327, Hudson S-16HU 47-051-02329; Ten High 1N-20HU 47-051-02021, Ten High 1N-13HU 47-051-01965; Fitzgerald S-18HU 47-051-02326; Fitzgerald S-17HU 47-051-02324