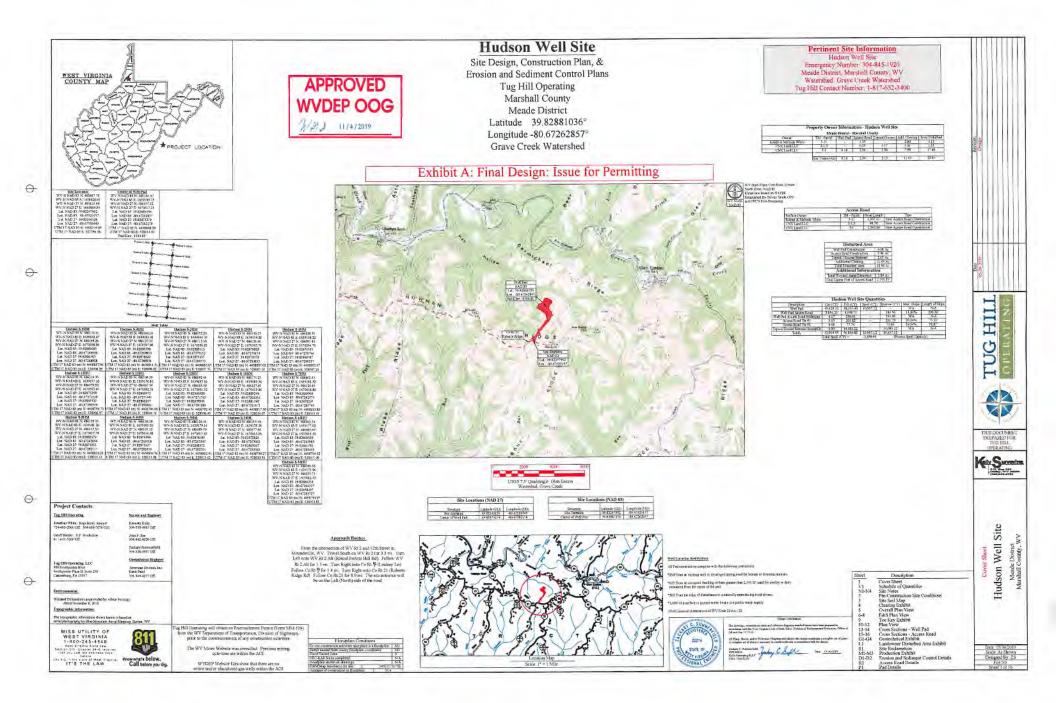

RE: Application for Deep Well Permit - API #47-051-02328

COMPANY: Tug Hill Operating, LLC

FARM: <u>CNX Land, LLC</u>

COUNTY: Marshall DISTRICT: Meade

Hudson S-15HU

QUAD: Glen Easton

The deep well review of the application for the above company is <u>Approved to drill to Trenton for</u> Point Pleasant completion.

#### STATE OF WEST VIRGINIA DEPARTMENT OF ENVIRONMENTAL PROTECTION, OFFICE OF OIL AND GAS WELL WORK PERMIT APPLICATION

| 1) Well Operator: Tu                                                | ıg Hill Ope       | rating, LLC     | 494510851              | Marshall             | Meade               | Glen Easton 7.5'                                              |
|---------------------------------------------------------------------|-------------------|-----------------|------------------------|----------------------|---------------------|---------------------------------------------------------------|
|                                                                     |                   |                 | Operator ID            | County               | District            | Quadrangle                                                    |
| 2) Operator's Well Nu                                               | umber: Hud        | son S-15HU      | Well I                 | ad Name: Hud         | son                 |                                                               |
| 3) Farm Name/Surfac                                                 | e Owner: <u>C</u> | NX Land, LLC    | C Public R             | oad Access: Ro       | berts Ridg          | e Road (CR 21)                                                |
| 4) Elevation, current g                                             | ground: <u>1</u>  | 370' E          | Elevation, propose     | ed post-construc     | tion: <u>1344</u> . | 81'                                                           |
| 5) Well Type (a) Ga<br>Other                                        |                   | Oil             | Ur                     | iderground Stor      | age                 |                                                               |
| (b)If (                                                             | Gas Shall         | ow              | Deep                   | x                    |                     | -                                                             |
| 6) Existing Pad: Yes of                                             |                   | zontal <u>×</u> |                        |                      | Mr 31               | 11/2020                                                       |
| 7) Proposed Target For<br>Point Pleasant is the target formation a  |                   |                 |                        |                      |                     | 1                                                             |
| 8) Proposed Total Ver                                               | tical Depth:      | 11,990'         |                        |                      |                     |                                                               |
| 9) Formation at Total                                               |                   | · — ·           | , plug back to Re      | edsville             |                     |                                                               |
| 10) Proposed Total M                                                | easured Dep       | oth: 30,463'    | J                      |                      |                     |                                                               |
| 11) Proposed Horizon                                                | tal Leg Len       | gth: 17,480.    | 54'                    |                      |                     |                                                               |
| 12) Approximate Fres                                                | h Water Str       | ata Depths:     | 70' ; 978'             |                      |                     |                                                               |
| <ul><li>13) Method to Determ</li><li>14) Approximate Salt</li></ul> |                   | •               | Offset well reports or | noticeable flow at t | he flowline or v    | vhen need to start soaping                                    |
| 15) Approximate Coa                                                 | l Seam Dept       | hs: Sewickle    | y Coal - 886' ; Pi     | ttsburgh Coal -      | 972'                |                                                               |
| 16) Approximate Dep                                                 |                   |                 |                        |                      |                     |                                                               |
| 17) Does Proposed we                                                |                   |                 |                        |                      |                     | RECEIVED<br>Office of Oil and Ga                              |
| directly overlying or a                                             | idjacent to a     | n active mine?  | Yes $X$                | N                    | 0                   | MAR 1 9 2020                                                  |
| (a) If Yes, provide M                                               | line Info:        | Name: Ma        | rshall County Co       | al Co./Marsha        | I County M          | ing WV Department of<br>Ing Ing WV Department of<br>Protectio |
|                                                                     |                   | Deptii          |                        | subsea level         |                     | Protectio                                                     |
|                                                                     |                   | Seam: Pitts     | sburgh #8              |                      |                     | ·····                                                         |
|                                                                     |                   | Owner: Mur      | ray Energy / Cor       | nsolidated Coa       | Co.                 |                                                               |