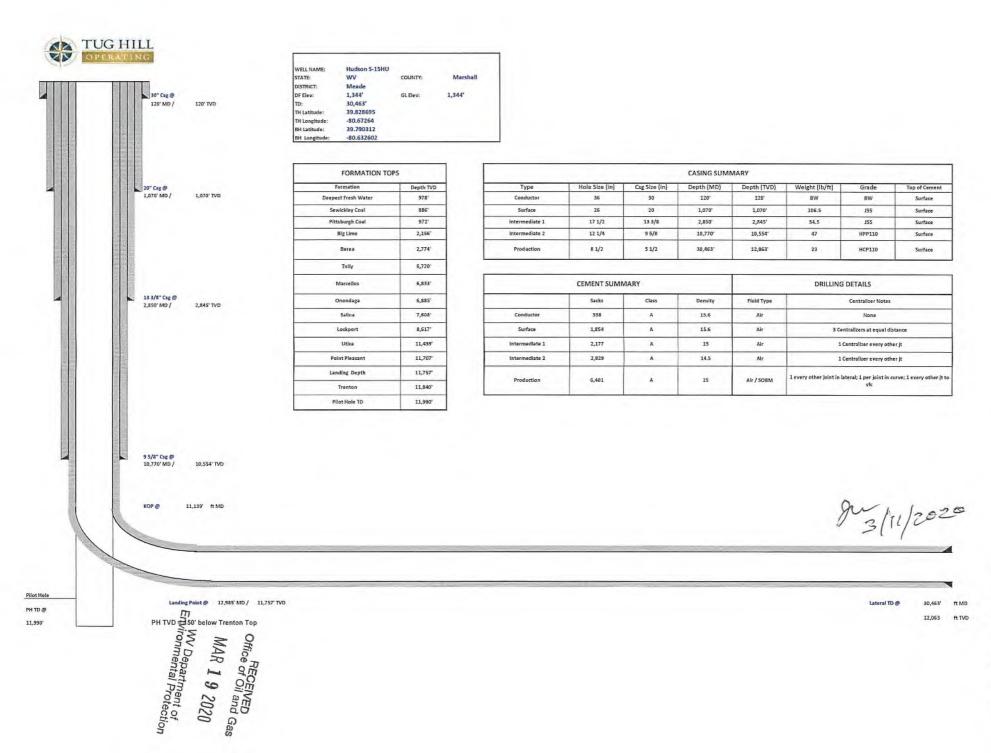

API NO. 47-41705102328 OPERATOR WELL NO. Hudson S-15HU Well Pad Name: Hudson

~~

#### STATE OF WEST VIRGINIA DEPARTMENT OF ENVIRONMENTAL PROTECTION, OFFICE OF OIL AND GAS WELL WORK PERMIT APPLICATION

| 1) Well Operator: Tu                                                | ıg Hill Ope       | rating, LLC     | 494510851              | Marshall             | Meade               | Glen Easton 7.5'                                              |
|---------------------------------------------------------------------|-------------------|-----------------|------------------------|----------------------|---------------------|---------------------------------------------------------------|
|                                                                     |                   |                 | Operator ID            | County               | District            | Quadrangle                                                    |
| 2) Operator's Well Nu                                               | umber: Hud        | son S-15HU      | Well I                 | ad Name: Hud         | son                 |                                                               |
| 3) Farm Name/Surfac                                                 | e Owner: <u>C</u> | NX Land, LLC    | C Public R             | oad Access: Ro       | berts Ridg          | e Road (CR 21)                                                |
| 4) Elevation, current g                                             | ground: <u>1</u>  | 370' E          | Elevation, propose     | ed post-construc     | tion: <u>1344</u> . | 81'                                                           |
| 5) Well Type (a) Ga<br>Other                                        |                   | Oil             | Ur                     | iderground Stor      | age                 |                                                               |
| (b)If (                                                             | Gas Shall         | ow              | Deep                   | x                    |                     | -                                                             |
| 6) Existing Pad: Yes of                                             |                   | zontal <u>×</u> |                        |                      | Mr 31               | 11/2020                                                       |
| 7) Proposed Target For<br>Point Pleasant is the target formation a  |                   |                 |                        |                      |                     | 1                                                             |
| 8) Proposed Total Ver                                               | tical Depth:      | 11,990'         |                        |                      |                     |                                                               |
| 9) Formation at Total                                               |                   | · — ·           | , plug back to Re      | edsville             |                     |                                                               |
| 10) Proposed Total M                                                | easured Dep       | oth: 30,463'    | J                      |                      |                     |                                                               |
| 11) Proposed Horizon                                                | tal Leg Len       | gth: 17,480.    | 54'                    |                      |                     |                                                               |
| 12) Approximate Fres                                                | h Water Str       | ata Depths:     | 70' ; 978'             |                      |                     |                                                               |
| <ul><li>13) Method to Determ</li><li>14) Approximate Salt</li></ul> |                   | •               | Offset well reports or | noticeable flow at t | he flowline or v    | vhen need to start soaping                                    |
| 15) Approximate Coa                                                 | l Seam Dept       | hs: Sewickle    | y Coal - 886' ; Pi     | ttsburgh Coal -      | 972'                |                                                               |
| 16) Approximate Dep                                                 |                   |                 |                        |                      |                     |                                                               |
| 17) Does Proposed we                                                |                   |                 |                        |                      |                     | RECEIVED<br>Office of Oil and Ga                              |
| directly overlying or a                                             | idjacent to a     | n active mine?  | Yes $X$                | N                    | 0                   | MAR 1 9 2020                                                  |
| (a) If Yes, provide M                                               | line Info:        | Name: Ma        | rshall County Co       | al Co./Marsha        | I County M          | ing WV Department of<br>Ing Ing WV Department of<br>Protectio |
|                                                                     |                   | Deptii          |                        | subsea level         |                     | Protectio                                                     |
|                                                                     |                   | Seam: Pitts     | sburgh #8              |                      |                     | ·····                                                         |
|                                                                     |                   | Owner: Mur      | ray Energy / Cor       | nsolidated Coa       | Co.                 |                                                               |

API NO. 47-\_\_\_\_

OPERATOR WELL NO. Hudson S-15HU Well Pad Name: Hudson

WW-6B (04/15)

18)

### **CASING AND TUBING PROGRAM**

| ТҮРЕ         | Size<br>(in) | <u>New</u><br><u>or</u><br><u>Used</u> | Grade  | <u>Weight per ft.</u><br>(lb/ft) | <u>FOOTAGE: For</u><br><u>Drilling (ft)</u> | INTERVALS:<br>Left in Well<br>(ft) | <u>CEMENT:</u><br><u>Fill-up</u><br>(Cu. Ft.)/CTS |
|--------------|--------------|----------------------------------------|--------|----------------------------------|---------------------------------------------|------------------------------------|---------------------------------------------------|
| Conductor    | 30"          | NEW                                    | BW     | BW                               | 120'                                        | 120' 🗸                             | 259FT^3(CTS)                                      |
| Fresh Water  | 20"          | NEW                                    | J55    | 106.5#                           | 1070'                                       | 1070' 🗸                            | 1,719FT^3(CTS)                                    |
| Coal         | 13 3/8"      | NEW                                    | J55    | 54.5#                            | 2850'                                       | 2850' 🗸                            | 2,009FT^3(CTS)                                    |
| Intermediate | 9 5/8"       | NEW                                    | HPP110 | 47#                              | 10,770'                                     | 10,770'                            | 3,514FT^3(CTS)                                    |
| Production   | 5 1/2"       | NEW                                    | P110   | 23#                              | 30,463'                                     | 30,463' 🗸                          | 7,162FT^3(CTS)                                    |
| Tubing       | 2 7/8"       | NEW                                    | P110   | 6.5#                             |                                             | 11,639'                            |                                                   |
| Liners       |              |                                        |        |                                  |                                             |                                    |                                                   |

| FM | 9/23/2020 |
|----|-----------|
|    |           |

| ТҮРЕ         | Size (in) | <u>Wellbore</u><br>Diameter (in) | <u>Wall</u><br><u>Thickness</u><br><u>(in)</u> | Burst Pressure<br>(psi) | <u>Anticipated</u><br><u>Max. Internal</u><br><u>Pressure (psi)</u> | <u>Cement</u><br><u>Type</u> | <u>Cement</u><br><u>Yield</u><br>(cu. ft./k) |
|--------------|-----------|----------------------------------|------------------------------------------------|-------------------------|---------------------------------------------------------------------|------------------------------|----------------------------------------------|
| Conductor    | 30"       | 36"                              | 1.0                                            | 2,333                   | 1,866                                                               | CLASS A                      | 1.2                                          |
| Fresh Water  | 20"       | 26"                              | .5                                             | 2,410                   | 1,928                                                               | SEE # 24                     | 1.2                                          |
| Coal         | 13 3/8"   | 17 1/2"                          | .38                                            | 2,740                   | 2,192                                                               | SEE #24                      | 1.2                                          |
| Intermediate | 9 5/8"    | 12 1/4"                          | .472                                           | 10,730                  | 6,968                                                               | SEE #24                      | 1.99                                         |
| Production   | 5 1/2"    | 8 1/2"                           | .415                                           | 16,510                  | 10,864                                                              | SEE #24                      | 1.18                                         |
| Tubing       | 2 7/8"    |                                  |                                                | 11,624                  | 11,385                                                              |                              |                                              |
| Liners       |           |                                  |                                                |                         |                                                                     |                              |                                              |

## API NO. 47- 4705102328

OPERATOR WELL NO. Hudson S-15HU Well Pad Name: Hudson

Ju 12020

19) Describe proposed well work, including the drilling and plugging back of any pilot hole:

Drill through the Point Pleasant and TD Pilot Hole 150' into the Trenton. Log vertical section and run a solid cement plug back to proposed KOP (11,139'). Drill curve and lateral per proposed well plan, run and cement production casing. Perform CBL from 60 deg to surface, make cleanout run, and stimulate.

20) Describe fracturing/stimulating methods in detail, including anticipated max pressure and max rate:

Well to be completed with approximately 43,692,500 lb proppant and 675,518 bbl of water. Max rate = 80 bpm; max psi = 12,000#.

21) Total Area to be disturbed, including roads, stockpile area, pits, etc., (acres): 22.94 acres

22) Area to be disturbed for well pad only, less access road (acres): 6.18 acres

23) Describe centralizer placement for each casing string:

Will run 3 centralizers on surface casing at equal distance. Intermediate will have 1 centralizer every third joint. Production casing will have one centralizer every third joint in lateral, one centralizer every joint through curve, one centralizer every third joint to surface.

24) Describe all cement additives associated with each cement type:

\*See Attachment

RECEIVED

MAR 1 9 2020

25) Proposed borehole conditioning procedures:

WV Department of Environmental Protection Will circulate a minimum of 3 hours at TD, short trip to curve, circulate bottoms up, check for flow, POOH

#### Tug Hill Operating, LLC Casing and Cement Program

#### Hudson S-15HU

|                |         | C      | Casing   |                  |                |
|----------------|---------|--------|----------|------------------|----------------|
|                | String  | Grade  | Bit Size | Depth (Measured) | Cement Fill Up |
| Conductor      | 30"     | BW     | 36"      | 120'             | CTS            |
| Surface        | 20"     | J55    | 26"      | 1,070'           | CTS            |
| Intermediate 1 | 13 3/8" | J55    | 17 1/2"  | 2,850'           | CTS            |
| Intermediate 2 | 9 5/8"  | HPP110 | 12 1/4"  | 10,770'          | CTS            |
| Production     | 5 1/2"  | HCP110 | 8 1/2"   | 30,463'          | CTS            |
|                |         |        |          |                  |                |

### Cement

| Surface:        | Premium NE-1 + 2% bwoc CaC12 + 46.5% Fresh Water – Surface Cement mixed at 15.6 ppg, Y=1.2                                                                                                           |
|-----------------|------------------------------------------------------------------------------------------------------------------------------------------------------------------------------------------------------|
| Intermediate 1: | Premium NE-1 + 1% bwoc CaC12 + 46.5% Fresh Water – Intermediate Cement mixed at 15.6 ppg, Y=1.2                                                                                                      |
| Intermediate 2: | Premium NE-1 + 1% bwoc CaC12 + 46.5% Fresh Water – Intermediate Cement mixed at 15.6 ppg, Y=1.99                                                                                                     |
| Production:     | 50:50 Poz: Premium NE-1 + .1% bwoc ASA-301 + 60lb/sk ASCA-1 + .35% bwoc BA-10A + .25% bwoc MPA-170, 44 lb sack + .5% bwoc R-3 + .75 gals/100sk FP-13L – Production Cement mixed at 15.2ppg, Y = 1.18 |