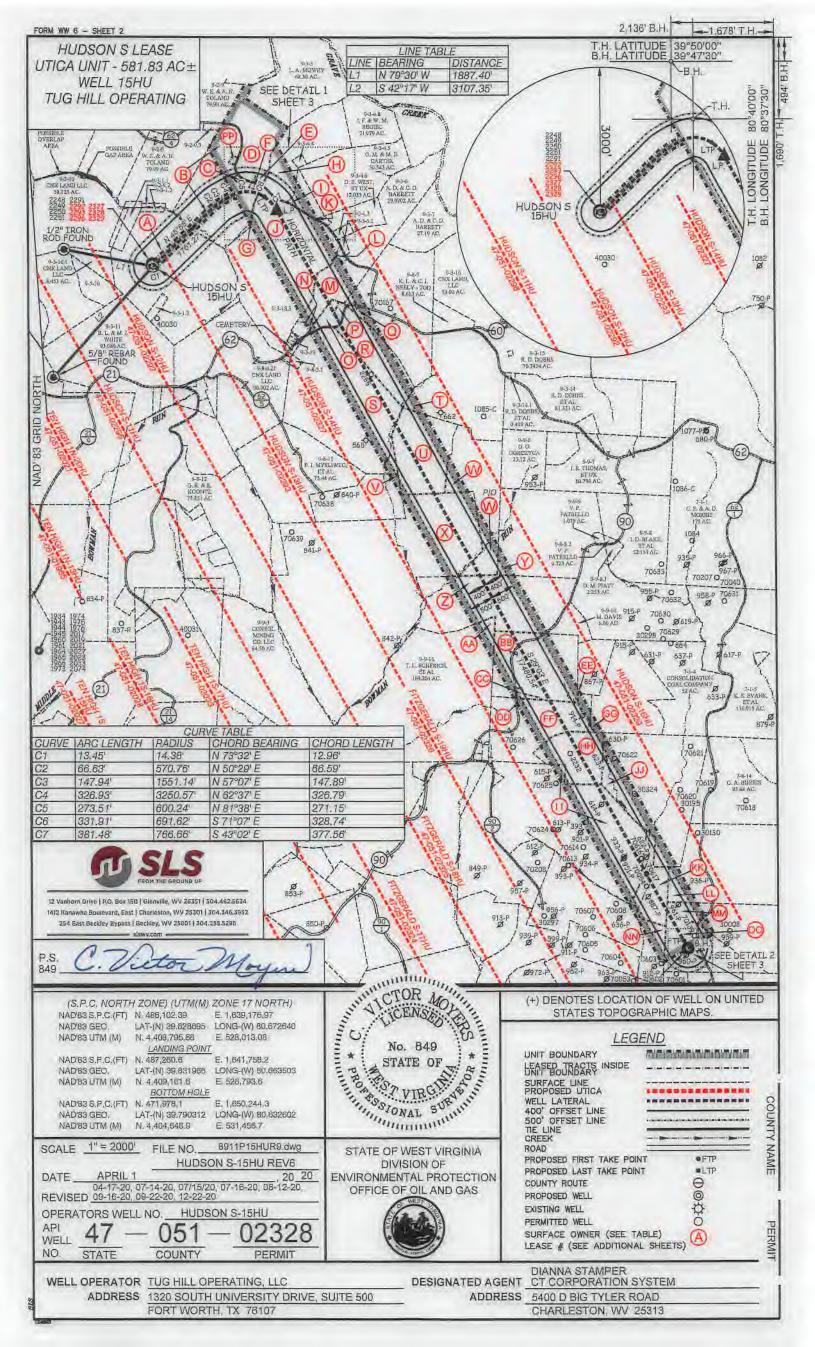

Chief Operator's Well Number: HUDSON S-15HU Farm Name: CNX LAND LLC U.S. WELL NUMBER: 47-051-02328-00-00 Horizontal 6A New Drill Date Issued: 2/23/2021

Promoting a healthy environment.

west virginia department of environmental protection

RE: Application for Deep Well Permit - API #47-051-02328

COMPANY: Tug Hill Operating, LLC

FARM: <u>CNX Land, LLC</u>

COUNTY: Marshall DISTRICT: Meade

Hudson S-15HU

QUAD: Glen Easton

The deep well review of the application for the above company is <u>Approved to drill to Trenton for</u> Point Pleasant completion.

#### STATE OF WEST VIRGINIA DEPARTMENT OF ENVIRONMENTAL PROTECTION, OFFICE OF OIL AND GAS WELL WORK PERMIT APPLICATION

| 1) Well Operator: Tu                                                | ıg Hill Ope       | rating, LLC     | 494510851              | Marshall             | Meade               | Glen Easton 7.5'                                              |
|---------------------------------------------------------------------|-------------------|-----------------|------------------------|----------------------|---------------------|---------------------------------------------------------------|
|                                                                     |                   |                 | Operator ID            | County               | District            | Quadrangle                                                    |
| 2) Operator's Well Nu                                               | umber: Hud        | son S-15HU      | Well I                 | ad Name: Hud         | son                 |                                                               |
| 3) Farm Name/Surfac                                                 | e Owner: <u>C</u> | NX Land, LLC    | C Public R             | oad Access: Ro       | berts Ridg          | e Road (CR 21)                                                |
| 4) Elevation, current g                                             | ground: <u>1</u>  | 370' E          | Elevation, propose     | ed post-construc     | tion: <u>1344</u> . | 81'                                                           |
| 5) Well Type (a) Ga<br>Other                                        |                   | Oil             | Ur                     | iderground Stor      | age                 |                                                               |
| (b)If (                                                             | Gas Shall         | ow              | Deep                   | x                    |                     | -                                                             |
| 6) Existing Pad: Yes of                                             |                   | zontal <u>×</u> |                        |                      | Mr 31               | 11/2020                                                       |
| 7) Proposed Target For<br>Point Pleasant is the target formation a  |                   |                 |                        |                      |                     | 1                                                             |
| 8) Proposed Total Ver                                               | tical Depth:      | 11,990'         |                        |                      |                     |                                                               |
| 9) Formation at Total                                               |                   | · — ·           | , plug back to Re      | edsville             |                     |                                                               |
| 10) Proposed Total M                                                | easured Dep       | oth: 30,463'    | J                      |                      |                     |                                                               |
| 11) Proposed Horizon                                                | tal Leg Len       | gth: 17,480.    | 54'                    |                      |                     |                                                               |
| 12) Approximate Fres                                                | h Water Str       | ata Depths:     | 70' ; 978'             |                      |                     |                                                               |
| <ul><li>13) Method to Determ</li><li>14) Approximate Salt</li></ul> |                   | •               | Offset well reports or | noticeable flow at t | he flowline or v    | vhen need to start soaping                                    |
| 15) Approximate Coa                                                 | l Seam Dept       | hs: Sewickle    | y Coal - 886' ; Pi     | ttsburgh Coal -      | 972'                |                                                               |
| 16) Approximate Dep                                                 |                   |                 |                        |                      |                     |                                                               |
| 17) Does Proposed we                                                |                   |                 |                        |                      |                     | RECEIVED<br>Office of Oil and Ga                              |
| directly overlying or a                                             | idjacent to a     | n active mine?  | Yes $X$                | N                    | 0                   | MAR 1 9 2020                                                  |
| (a) If Yes, provide M                                               | line Info:        | Name: Ma        | rshall County Co       | al Co./Marsha        | I County M          | ing WV Department of<br>Ing Ing WV Department of<br>Protectio |
|                                                                     |                   | Deptii          |                        | subsea level         |                     | Protectio                                                     |
|                                                                     |                   | Seam: Pitts     | sburgh #8              |                      |                     | ·····                                                         |
|                                                                     |                   | Owner: Mur      | ray Energy / Cor       | nsolidated Coa       | Co.                 |                                                               |

## API NO. 47- 4705102328

OPERATOR WELL NO. Hudson S-15HU Well Pad Name: Hudson

Ju 12020

19) Describe proposed well work, including the drilling and plugging back of any pilot hole:

Drill through the Point Pleasant and TD Pilot Hole 150' into the Trenton. Log vertical section and run a solid cement plug back to proposed KOP (11,139'). Drill curve and lateral per proposed well plan, run and cement production casing. Perform CBL from 60 deg to surface, make cleanout run, and stimulate.