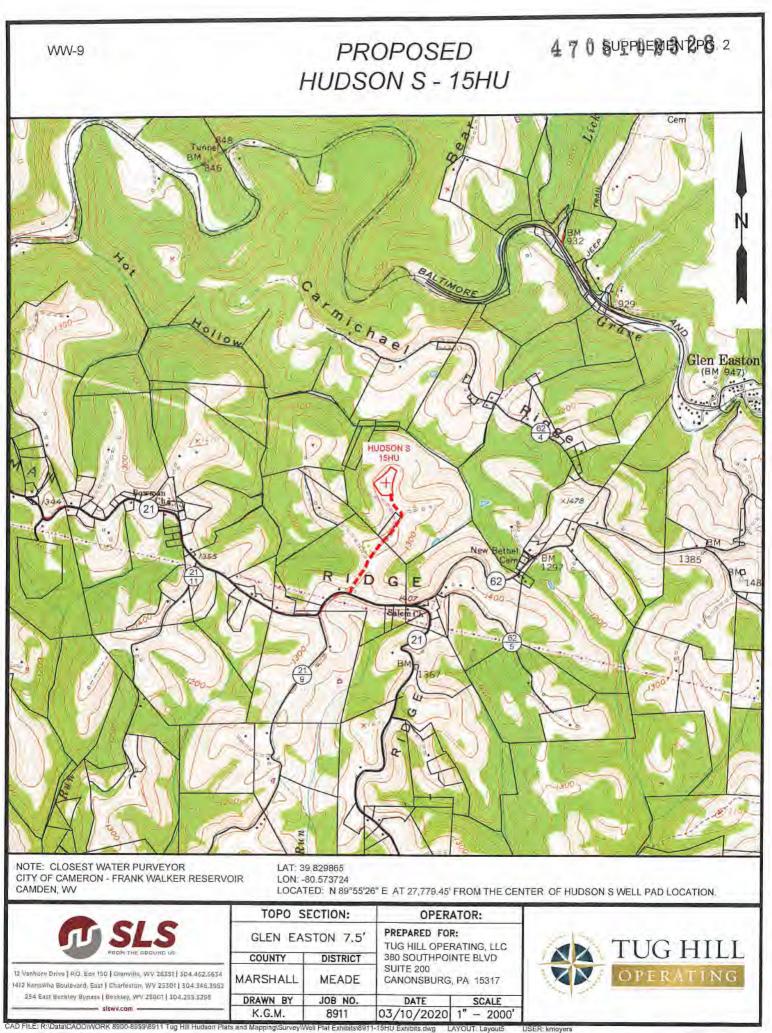

#### STATE OF WEST VIRGINIA DEPARTMENT OF ENVIRONMENTAL PROTECTION, OFFICE OF OIL AND GAS WELL WORK PERMIT APPLICATION

| 1) Well Operator: Tu                                                | ıg Hill Ope       | rating, LLC     | 494510851              | Marshall             | Meade               | Glen Easton 7.5'                                              |
|---------------------------------------------------------------------|-------------------|-----------------|------------------------|----------------------|---------------------|---------------------------------------------------------------|
|                                                                     |                   |                 | Operator ID            | County               | District            | Quadrangle                                                    |
| 2) Operator's Well Nu                                               | umber: Hud        | son S-15HU      | Well I                 | ad Name: Hud         | son                 |                                                               |
| 3) Farm Name/Surfac                                                 | e Owner: <u>C</u> | NX Land, LLC    | C Public R             | oad Access: Ro       | berts Ridg          | e Road (CR 21)                                                |
| 4) Elevation, current g                                             | ground: <u>1</u>  | 370' E          | Elevation, propose     | ed post-construc     | tion: <u>1344</u> . | 81'                                                           |
| 5) Well Type (a) Ga<br>Other                                        |                   | Oil             | Ur                     | iderground Stor      | age                 |                                                               |
| (b)If (                                                             | Gas Shall         | ow              | Deep                   | x                    |                     | -                                                             |
| 6) Existing Pad: Yes of                                             |                   | zontal <u>×</u> |                        |                      | Mr 31               | 11/2020                                                       |
| 7) Proposed Target For<br>Point Pleasant is the target formation a  |                   |                 |                        |                      |                     | 1                                                             |
| 8) Proposed Total Ver                                               | tical Depth:      | 11,990'         |                        |                      |                     |                                                               |
| 9) Formation at Total                                               |                   | · — ·           | , plug back to Re      | edsville             |                     |                                                               |
| 10) Proposed Total M                                                | easured Dep       | oth: 30,463'    | J                      |                      |                     |                                                               |
| 11) Proposed Horizon                                                | tal Leg Len       | gth: 17,480.    | 54'                    |                      |                     |                                                               |
| 12) Approximate Fres                                                | h Water Str       | ata Depths:     | 70' ; 978'             |                      |                     |                                                               |
| <ul><li>13) Method to Determ</li><li>14) Approximate Salt</li></ul> |                   | •               | Offset well reports or | noticeable flow at t | he flowline or v    | vhen need to start soaping                                    |
| 15) Approximate Coa                                                 | l Seam Dept       | hs: Sewickle    | y Coal - 886' ; Pi     | ttsburgh Coal -      | 972'                |                                                               |
| 16) Approximate Dep                                                 |                   |                 |                        |                      |                     |                                                               |
| 17) Does Proposed we                                                |                   |                 |                        |                      |                     | RECEIVED<br>Office of Oil and Ga                              |
| directly overlying or a                                             | idjacent to a     | n active mine?  | Yes $X$                | N                    | 0                   | MAR 1 9 2020                                                  |
| (a) If Yes, provide M                                               | line Info:        | Name: Ma        | rshall County Co       | al Co./Marsha        | I County M          | ing WV Department of<br>Ing Ing WV Department of<br>Protectio |
|                                                                     |                   | Deptii          |                        | subsea level         |                     | Protectio                                                     |
|                                                                     |                   | Seam: Pitts     | sburgh #8              |                      |                     | ·····                                                         |
|                                                                     |                   | Owner: Mur      | ray Energy / Cor       | nsolidated Coa       | Co.                 |                                                               |