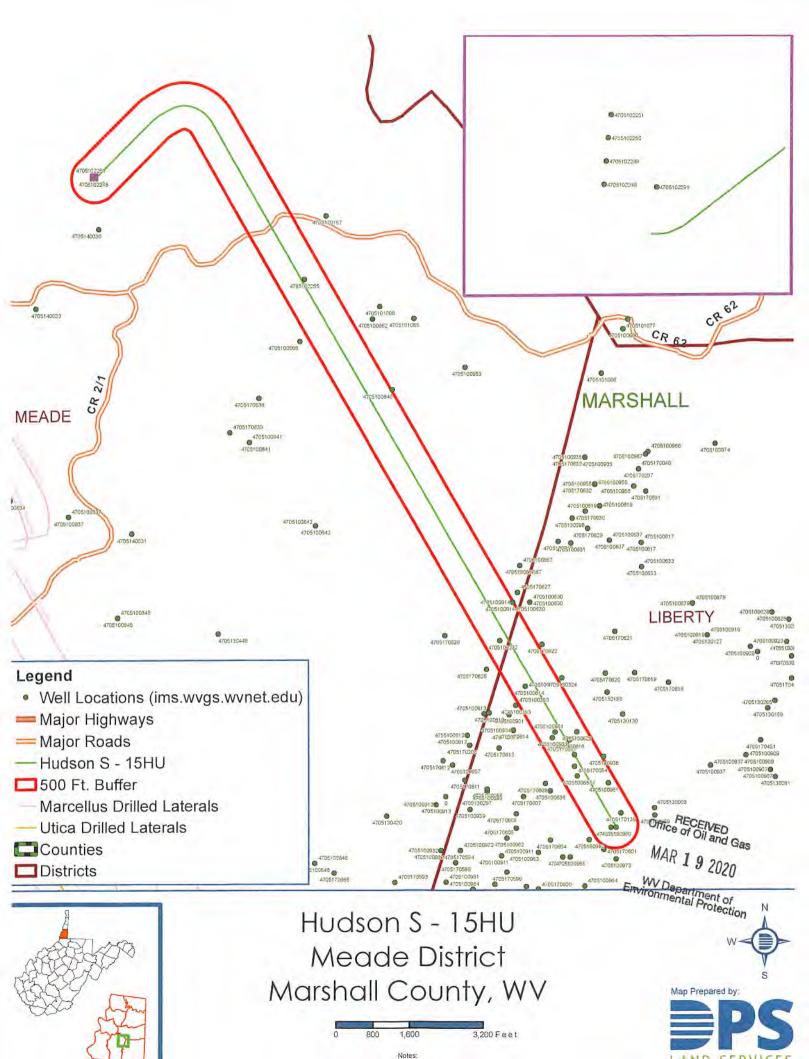

RE: Application for Deep Well Permit - API #47-051-02328

COMPANY: Tug Hill Operating, LLC

FARM: <u>CNX Land, LLC</u>

COUNTY: Marshall DISTRICT: Meade

Hudson S-15HU

QUAD: Glen Easton

The deep well review of the application for the above company is <u>Approved to drill to Trenton for</u> Point Pleasant completion.

#### STATE OF WEST VIRGINIA DEPARTMENT OF ENVIRONMENTAL PROTECTION, OFFICE OF OIL AND GAS WELL WORK PERMIT APPLICATION

| 1) Well Operator: Tu                                                | ıg Hill Ope       | rating, LLC     | 494510851              | Marshall             | Meade               | Glen Easton 7.5'                                              |
|---------------------------------------------------------------------|-------------------|-----------------|------------------------|----------------------|---------------------|---------------------------------------------------------------|
|                                                                     |                   |                 | Operator ID            | County               | District            | Quadrangle                                                    |
| 2) Operator's Well Nu                                               | umber: Hud        | son S-15HU      | Well I                 | ad Name: Hud         | son                 |                                                               |
| 3) Farm Name/Surfac                                                 | e Owner: <u>C</u> | NX Land, LLC    | C Public R             | oad Access: Ro       | berts Ridg          | e Road (CR 21)                                                |
| 4) Elevation, current g                                             | ground: <u>1</u>  | 370' E          | Elevation, propose     | ed post-construc     | tion: <u>1344</u> . | 81'                                                           |
| 5) Well Type (a) Ga<br>Other                                        |                   | Oil             | Ur                     | iderground Stor      | age                 |                                                               |
| (b)If (                                                             | Gas Shall         | ow              | Deep                   | x                    |                     | -                                                             |
| 6) Existing Pad: Yes of                                             |                   | zontal <u>×</u> |                        |                      | Mr 31               | 11/2020                                                       |
| 7) Proposed Target For<br>Point Pleasant is the target formation a  |                   |                 |                        |                      |                     | 1                                                             |
| 8) Proposed Total Ver                                               | tical Depth:      | 11,990'         |                        |                      |                     |                                                               |
| 9) Formation at Total                                               |                   | · — ·           | , plug back to Re      | edsville             |                     |                                                               |
| 10) Proposed Total M                                                | easured Dep       | oth: 30,463'    | J                      |                      |                     |                                                               |
| 11) Proposed Horizon                                                | tal Leg Len       | gth: 17,480.    | 54'                    |                      |                     |                                                               |
| 12) Approximate Fres                                                | h Water Str       | ata Depths:     | 70' ; 978'             |                      |                     |                                                               |
| <ul><li>13) Method to Determ</li><li>14) Approximate Salt</li></ul> |                   | •               | Offset well reports or | noticeable flow at t | he flowline or v    | vhen need to start soaping                                    |
| 15) Approximate Coa                                                 | l Seam Dept       | hs: Sewickle    | y Coal - 886' ; Pi     | ttsburgh Coal -      | 972'                |                                                               |
| 16) Approximate Dep                                                 |                   |                 |                        |                      |                     |                                                               |
| 17) Does Proposed we                                                |                   |                 |                        |                      |                     | RECEIVED<br>Office of Oil and Ga                              |
| directly overlying or a                                             | idjacent to a     | n active mine?  | Yes $X$                | N                    | 0                   | MAR 1 9 2020                                                  |
| (a) If Yes, provide M                                               | line Info:        | Name: Ma        | rshall County Co       | al Co./Marsha        | I County M          | ing WV Department of<br>Ing Ing WV Department of<br>Protectio |
|                                                                     |                   | Deptii          |                        | subsea level         |                     | Protectio                                                     |
|                                                                     |                   | Seam: Pitts     | sburgh #8              |                      |                     | ·····                                                         |
|                                                                     |                   | Owner: Mur      | ray Energy / Cor       | nsolidated Coa       | Co.                 |                                                               |

## API NO. 47- 4705102328

OPERATOR WELL NO. Hudson S-15HU Well Pad Name: Hudson

Ju 12020

19) Describe proposed well work, including the drilling and plugging back of any pilot hole:

Drill through the Point Pleasant and TD Pilot Hole 150' into the Trenton. Log vertical section and run a solid cement plug back to proposed KOP (11,139'). Drill curve and lateral per proposed well plan, run and cement production casing. Perform CBL from 60 deg to surface, make cleanout run, and stimulate.