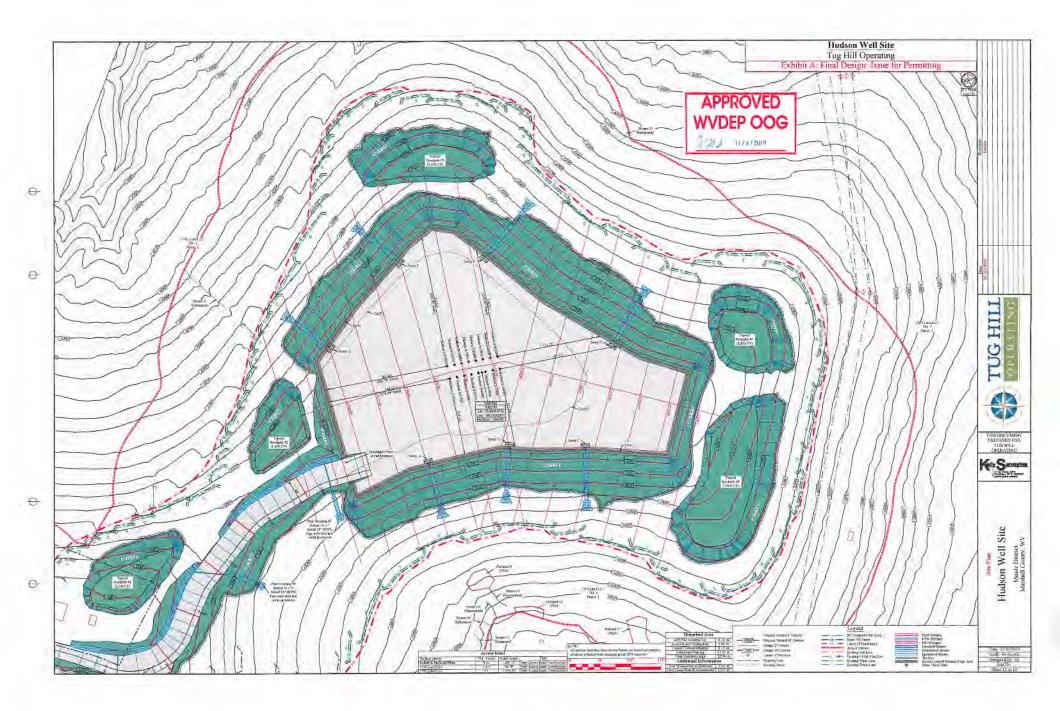

21) Total Area to be disturbed, including roads, stockpile area, pits, etc., (acres): 22.94 acres

22) Area to be disturbed for well pad only, less access road (acres): 6.18 acres

23) Describe centralizer placement for each casing string:

Will run 3 centralizers on surface casing at equal distance. Intermediate will have 1 centralizer every third joint. Production casing will have one centralizer every third joint in lateral, one centralizer every joint through curve, one centralizer every third joint to surface.