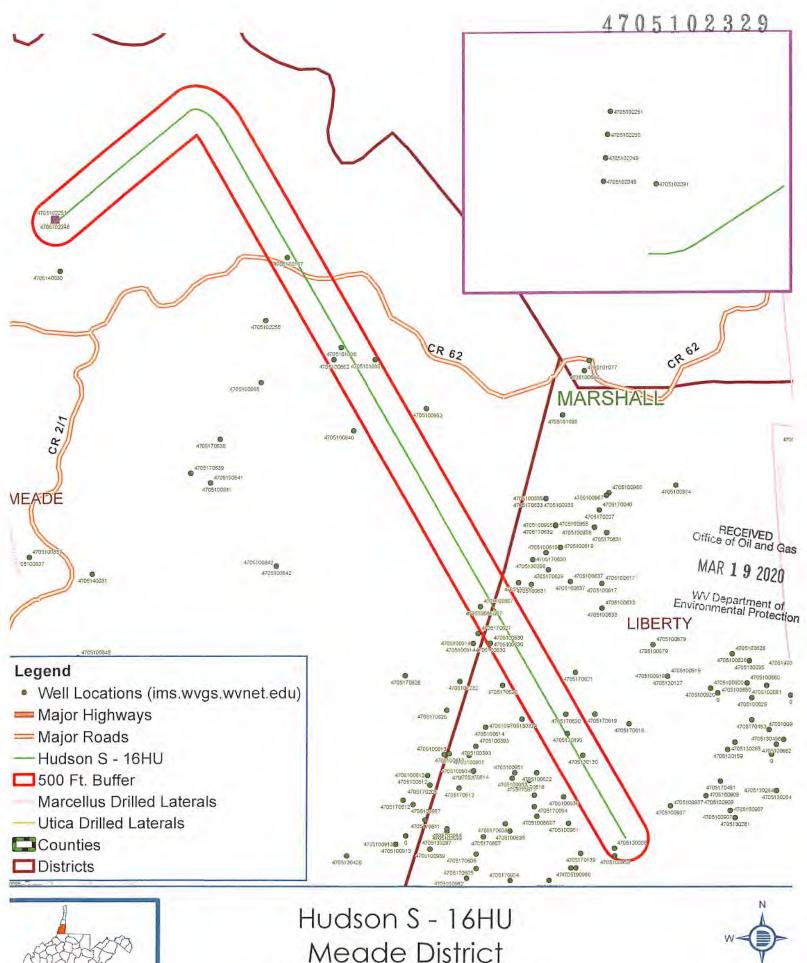

Contacted Devin Ducoeur 724-705-0444, dducoeur@dpslandservices.com DPS GIS (03/09/2020) to have him make maps of the wellbores with his information. DPS utilizes WVGES maps for their mapping seems it as the best publicly available. See attached map he provided.

#### Discussion with Phil Dinterman WVGES GIS Department (7/15/2016)

- WVGES has plotted every well spot they have access to and are aware of with that contains a coordinate. 30000, 70000, and 90000 series wells are available via the WVGES online map. Some Office of Oil and Gas locations aren't great due to vintage and manipulation of maps through time
- 30000 series any well drilled prior to 1929 APIs were not assigned to original wells MAR 1 9 2020
- 70000 series Well spots pulled from old Farm line maps and
   90000 series Any sources that the WVGES has access that shows a well spot but has Wo Department of Protection
- There can be duplication between wells in the 3 series
- Phil indicated that other Operators are providing a screenshot of the WVGES map with their planned well and using that for permits

Permit well - Hudson S-16HU Wells within 500' Buffer

| API Number   | Operator Name                                       | Total Depth           | Perforated<br>Fms | Producing zones not<br>perforated | is this well "known or reasonably expected to penetrate a depth that could be within the range of Fracture propagation"? 1000' is max limit! would assign to wells that might be within in range of fracture propagation. | Comments                      |
|--------------|-----------------------------------------------------|-----------------------|-------------------|-----------------------------------|---------------------------------------------------------------------------------------------------------------------------------------------------------------------------------------------------------------------------|-------------------------------|
| 47-051-00630 | Consolidation Coal<br>Co.                           | 2913' TVD             | Gordon            | Unknown                           | No, the well is not deep enough to be<br>within the expected fracture<br>propagation from a Point Pleasant<br>stimulation. Well is plugged.                                                                               | Well was plugged 4/23/2004.   |
| 47-051-00662 | Cabot Oil & Gas of<br>West Virginia<br>(COGC of Wy) | 3201'TVD              | Gardon            | Unknown                           | No, the well is not deep enough to be within the expected fracture propagation from a Point Pleasant stimulation. Well is plugged.                                                                                        | Well was plugged 5/22/1984.   |
| 47-051-00867 | Consolidation Coal                                  | 3061' TVD             | Gordon            | Unknown                           | No, the well is not deep enough to be within the expected fracture propagation from a Point Pleasant stimulation, Well is plugged.                                                                                        | Well was plugged 5/20/2002.   |
| 47-051-00959 | Consolidation Coal<br>Co.                           | Unknown               | Unknown           | Unknown                           | Uknown but unlikley. The well likley represents an old shallow well that is too shallow to be effected by fracturing in the planned Point Pleasant well.                                                                  | State records are incomplete. |
| 47-051-01006 | Consolidation Coal<br>Co.                           | Unknown               | Unknown           | Unknown                           | Uknown but unlikley. The well likley represents an old shallow well that is too shallow to be effected by fracturing in the planned Point Pleasant well.                                                                  | State records are incomplete. |
| 47-051-01085 | CNX Gas Co. LLC<br>(North)                          | Unknown               | Unknown           | Unknown                           | Uknown but unlikley. The well likley represents an old shallow well that is too shallow to be effected by fracturing in the planned Point Pleasant well.                                                                  | State records are incomplete. |
| 47-051-30008 | South Penn Oil (S.<br>Penn Nat, Gas)                | 3096 <sup>1</sup> TVD | Gordon            | Unknown                           | No, the well is not deep enough to be within the expected fracture propagation from a Point Pleasant stimulation. Well is plugged.                                                                                        | Well was plugged 6/15/1931.   |
| 47-051-30130 | South Penn Oil (S.<br>Penn Nat. Gas)                | 3050' TVD             | Gordon            | Unknown                           | No, the well is not deep enough to be within the expected fracture propagation from a Point Pleasant stimulation. Well is plugged.                                                                                        | Well was plugged in 1940.     |
| 47-051-30195 | South Penn Oil (S.<br>Penn Nat. Gas)                | Unknown               | Unknown           | Unknown                           | Uknown but unlikley. The well likley represents an old shallow well that is too shallow to be effected by fracturing in the planned Point Pleasant well.                                                                  | State records are incomplete. |
| 47-051-70167 | Hope Natural Gas<br>Company                         | 4206' TVD             | Unknown           | Unknown                           | No, the well is not deep enough to be within the expected fracture propagation from a Point Pleasant stimulation.                                                                                                         | State records are incomplete. |
| 47-051-70620 | Unknown                                             | Unknown               | Unknown           | Unknown                           | Uknown but unlikley. The well likley represents an old shallow well that is too shallow to be effected by fracturing in the planned Point Pleasant well.                                                                  | State records are incomplete. |
| 47-051-02251 | Tug Hill Operating,<br>LLC                          | None                  | None              | None                              | No, existing Marcellus permit. The well<br>is not deep enough to be within the<br>expected fracture propagation from a<br>Point Pleasant stimulation.                                                                     | Currently a permit.           |
| 47-051-02250 | Tug Hill Operating,<br>LLC                          | None                  | None              | None                              | No, existing Marcellus permit. The well<br>is not deep enough to be within the<br>expected fracture propagation from a<br>Point Pleasant stimulation.                                                                     | Currently a permit.           |
| 47-051-02249 | Tug Hill Operating,<br>LLC                          | None                  | None              | None                              | No, existing Marcellus permit. The well is not deep enough to be within the expected fracture propagation from a Point Pleasant stimulation.                                                                              | Currently a permit.           |
| 47-051-02248 | Tug Hill Operating,<br>LLC                          | None                  | None              | None                              | No, existing Marcellus permit. The well is not deep enough to be within the expected fracture propagation from a Point Pleasant stimulation.                                                                              | Currently a permit.           |