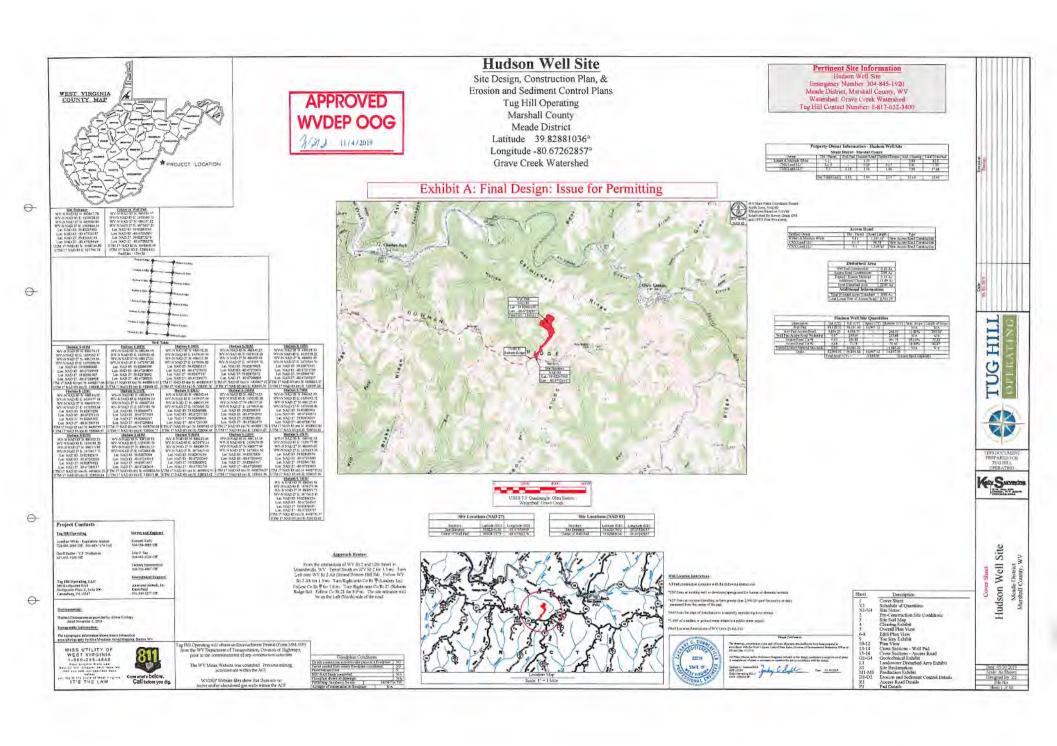

RE: Application for Deep Well Permit - API #47-051-02329

COMPANY: Tug Hill Operating, LLC

FARM: CNX Land, LLC Hudson S-16HU

COUNTY: Marshall DISTRICT: Meade QUAD: Glen Easton

The deep well review of the application for the above company is <u>Approved to drill to Trenton for Point Pleasant completion.</u>

# STATE OF WEST VIRGINIA DEPARTMENT OF ENVIRONMENTAL PROTECTION, OFFICE OF OIL AND GAS WELL WORK PERMIT APPLICATION

| 1) Well Operator:                                      | Tug Hill Op   | erating, LLC  |       | 494510851              | Marshall               | Meade           | Glen Easton 7.5'                       |
|--------------------------------------------------------|---------------|---------------|-------|------------------------|------------------------|-----------------|----------------------------------------|
|                                                        |               |               |       | Operator ID            | County                 | District        | Quadrangle                             |
| 2) Operator's Well                                     | Number: Hu    | dson S-16Hl   | J     | Well F                 | ad Name: Huds          | on              |                                        |
| 3) Farm Name/Surf                                      | ace Owner:    | CNX Land, L   | .LC   | Public R               | oad Access: Rob        | erts Ridge      | Road (CR 21)                           |
| 4) Elevation, curren                                   | nt ground:    | 1370'         | Ele   | evation, propose       | ed post-constructi     | on: 1344.8      | 31'                                    |
| 5) Well Type (a)                                       | Gas x         | Oil           |       | Ur                     | nderground Storag      | ge              |                                        |
| Oth                                                    | ner           |               |       |                        |                        |                 |                                        |
| (b)l                                                   | If Gas Sha    | llow          |       | Deep                   | x                      |                 | ر م                                    |
|                                                        | Hor           | rizontal X    |       |                        |                        | 8 3/11/         | ro                                     |
| 6) Existing Pad: Ye                                    | s or No No    |               |       |                        |                        | 1 310           |                                        |
| 7) Proposed Target Point Pleasant is the target format |               |               |       |                        |                        | ressure(s):     |                                        |
| 8) Proposed Total V                                    | ertical Dept  | h: 12,001'    |       |                        |                        |                 |                                        |
| 9) Formation at Tot                                    | al Vertical D | epth: Trento  | on, p | olug back to Re        | edsville               |                 |                                        |
| 10) Proposed Total                                     | Measured De   | epth: 30,76   | 0'    |                        |                        |                 |                                        |
| 11) Proposed Horiz                                     | ontal Leg Le  | ngth: 17,64   | 9.90  | )'                     | ·                      |                 |                                        |
| 12) Approximate Fr                                     | esh Water St  | trata Depths: |       | 70' ; 978'             |                        |                 |                                        |
| 13) Method to Dete                                     | rmine Fresh   | Water Depths  | : 0   | offset well reports or | noticeable flow at the | e flowline or w | nen need to start soaping              |
| 14) Approximate Sa                                     | altwater Dept | ths: 2,167'   |       |                        |                        |                 |                                        |
| 15) Approximate Co                                     | oal Seam De   | pths: Sewick  | ley   | Coal - 886' ; Pi       | ttsburgh Coal - 9      | 972'            |                                        |
| 16) Approximate D                                      | epth to Possi | ble Void (coa | l mi  | ne, karst, other):     | none                   |                 | Office of Oil and Gas                  |
| 17) Does Proposed directly overlying o                 |               |               |       | ns<br>Yes X            | No                     |                 | MAR 1 9 2020  Environmental Protection |
| (a) If Yes, provide                                    | Mine Info:    | Name: N       | /lars | hall County Co         | al Co./Marshall        | County Min      | ne rental protection                   |
|                                                        |               | Depth: 10     | )59'  | TVD and 291'           | subsea level           |                 |                                        |
|                                                        |               | Seam: Pi      | ittsb | urgh #8                |                        |                 |                                        |
|                                                        |               | Owner: M      | urra  | y Energy / Cor         | nsolidated Coal        | Co.             |                                        |