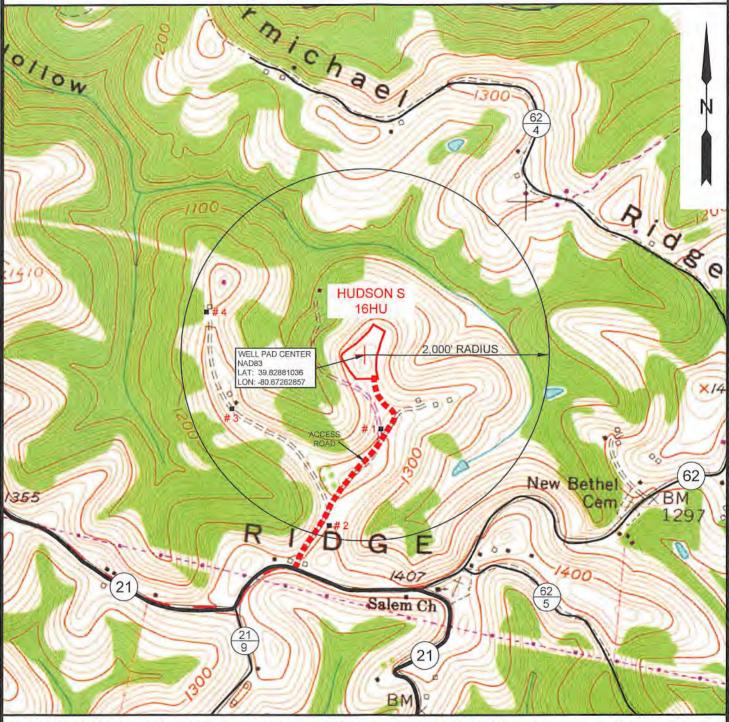

# STATE OF WEST VIRGINIA DEPARTMENT OF ENVIRONMENTAL PROTECTION, OFFICE OF OIL AND GAS WELL WORK PERMIT APPLICATION

| 1) Well Operator:                                      | Tug Hill Op   | erating, LLC  |       | 494510851              | Marshall               | Meade           | Glen Easton 7.5'                       |
|--------------------------------------------------------|---------------|---------------|-------|------------------------|------------------------|-----------------|----------------------------------------|
|                                                        |               |               |       | Operator ID            | County                 | District        | Quadrangle                             |
| 2) Operator's Well                                     | Number: Hu    | dson S-16Hl   | J     | Well F                 | ad Name: Huds          | on              |                                        |
| 3) Farm Name/Surf                                      | ace Owner:    | CNX Land, L   | .LC   | Public R               | oad Access: Rob        | erts Ridge      | Road (CR 21)                           |
| 4) Elevation, curren                                   | nt ground:    | 1370'         | Ele   | evation, propose       | ed post-constructi     | on: 1344.8      | 31'                                    |
| 5) Well Type (a)                                       | Gas x         | Oil           |       | Ur                     | nderground Storag      | ge              |                                        |
| Oth                                                    | ner           |               |       |                        |                        |                 |                                        |
| (b)l                                                   | If Gas Sha    | llow          |       | Deep                   | x                      |                 | ر م                                    |
|                                                        | Hor           | rizontal X    |       |                        |                        | 8 3/11/         | ro                                     |
| 6) Existing Pad: Ye                                    | s or No No    |               |       |                        |                        | 1 310           |                                        |
| 7) Proposed Target Point Pleasant is the target format |               |               |       |                        |                        | ressure(s):     |                                        |
| 8) Proposed Total V                                    | ertical Dept  | h: 12,001'    |       |                        |                        |                 |                                        |
| 9) Formation at Tot                                    | al Vertical D | epth: Trento  | on, p | olug back to Re        | edsville               |                 |                                        |
| 10) Proposed Total                                     | Measured De   | epth: 30,76   | 0'    |                        |                        |                 |                                        |
| 11) Proposed Horiz                                     | ontal Leg Le  | ngth: 17,64   | 9.90  | )'                     | ·                      |                 |                                        |
| 12) Approximate Fr                                     | esh Water St  | trata Depths: |       | 70' ; 978'             |                        |                 |                                        |
| 13) Method to Dete                                     | rmine Fresh   | Water Depths  | : 0   | offset well reports or | noticeable flow at the | e flowline or w | nen need to start soaping              |
| 14) Approximate Sa                                     | altwater Dept | ths: 2,167'   |       |                        |                        |                 |                                        |
| 15) Approximate Co                                     | oal Seam De   | pths: Sewick  | ley   | Coal - 886' ; Pi       | ttsburgh Coal - 9      | 972'            |                                        |
| 16) Approximate D                                      | epth to Possi | ble Void (coa | l mi  | ne, karst, other):     | none                   |                 | Office of Oil and Gas                  |
| 17) Does Proposed directly overlying o                 |               |               |       | ns<br>Yes X            | No                     |                 | MAR 1 9 2020  Environmental Protection |
| (a) If Yes, provide                                    | Mine Info:    | Name: N       | /lars | hall County Co         | al Co./Marshall        | County Min      | ne rental protection                   |
|                                                        |               | Depth: 10     | )59'  | TVD and 291'           | subsea level           |                 |                                        |
|                                                        |               | Seam: Pi      | ittsb | urgh #8                |                        |                 |                                        |
|                                                        |               | Owner: M      | urra  | y Energy / Cor         | nsolidated Coal        | Co.             |                                        |