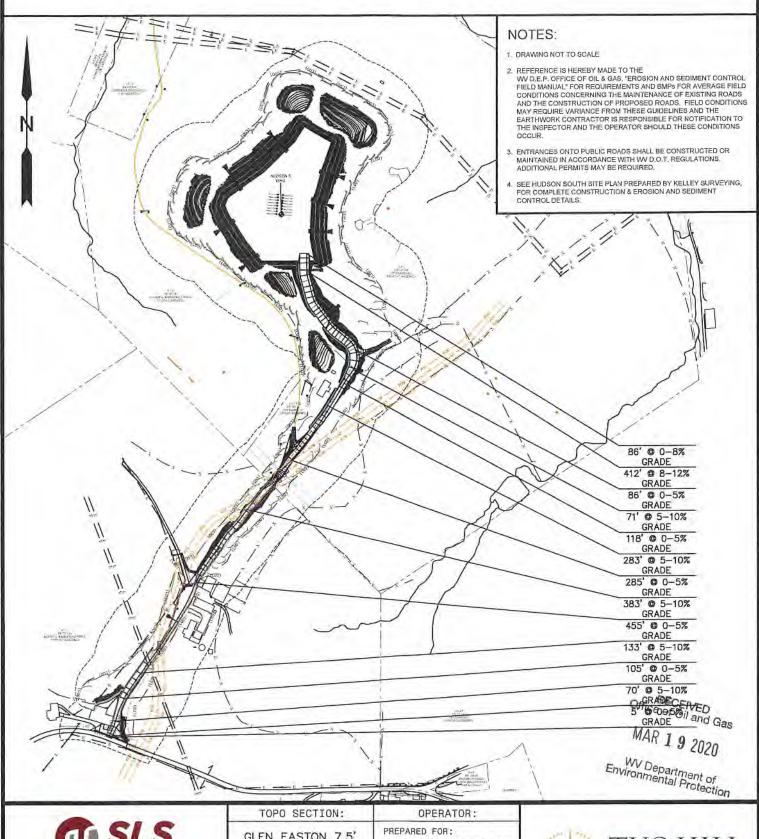

# STATE OF WEST VIRGINIA DEPARTMENT OF ENVIRONMENTAL PROTECTION, OFFICE OF OIL AND GAS WELL WORK PERMIT APPLICATION

| 1) Well Operator:                                      | Tug Hill Op   | erating, LLC  |       | 494510851              | Marshall               | Meade           | Glen Easton 7.5'                       |
|--------------------------------------------------------|---------------|---------------|-------|------------------------|------------------------|-----------------|----------------------------------------|
|                                                        |               |               |       | Operator ID            | County                 | District        | Quadrangle                             |
| 2) Operator's Well                                     | Number: Hu    | dson S-16Hl   | J     | Well F                 | ad Name: Huds          | on              |                                        |
| 3) Farm Name/Surf                                      | ace Owner:    | CNX Land, L   | .LC   | Public R               | oad Access: Rob        | erts Ridge      | Road (CR 21)                           |
| 4) Elevation, curren                                   | nt ground:    | 1370'         | Ele   | evation, propose       | ed post-constructi     | on: 1344.8      | 31'                                    |
| 5) Well Type (a)                                       | Gas x         | Oil           |       | Ur                     | nderground Storag      | ge              |                                        |
| Oth                                                    | ner           |               |       |                        |                        |                 |                                        |
| (b)l                                                   | If Gas Sha    | llow          |       | Deep                   | x                      |                 | ر م                                    |
|                                                        | Hor           | rizontal X    |       |                        |                        | 8 3/11/         | ro                                     |
| 6) Existing Pad: Ye                                    | s or No No    |               |       |                        |                        | 1 310           |                                        |
| 7) Proposed Target Point Pleasant is the target format |               |               |       |                        |                        | ressure(s):     |                                        |
| 8) Proposed Total V                                    | ertical Dept  | h: 12,001'    |       |                        |                        |                 |                                        |
| 9) Formation at Tot                                    | al Vertical D | epth: Trento  | on, p | olug back to Re        | edsville               |                 |                                        |
| 10) Proposed Total                                     | Measured De   | epth: 30,76   | 0'    |                        |                        |                 |                                        |
| 11) Proposed Horiz                                     | ontal Leg Le  | ngth: 17,64   | 9.90  | )'                     | ·                      |                 |                                        |
| 12) Approximate Fr                                     | esh Water St  | trata Depths: |       | 70' ; 978'             |                        |                 |                                        |
| 13) Method to Dete                                     | rmine Fresh   | Water Depths  | : 0   | offset well reports or | noticeable flow at the | e flowline or w | nen need to start soaping              |
| 14) Approximate Sa                                     | altwater Dept | ths: 2,167'   |       |                        |                        |                 |                                        |
| 15) Approximate Co                                     | oal Seam De   | pths: Sewick  | ley   | Coal - 886' ; Pi       | ttsburgh Coal - 9      | 972'            |                                        |
| 16) Approximate D                                      | epth to Possi | ble Void (coa | l mi  | ne, karst, other):     | none                   |                 | Office of Oil and Gas                  |
| 17) Does Proposed directly overlying o                 |               |               |       | ns<br>Yes X            | No                     |                 | MAR 1 9 2020  Environmental Protection |
| (a) If Yes, provide                                    | Mine Info:    | Name: N       | /lars | hall County Co         | al Co./Marshall        | County Min      | ne rental protection                   |
|                                                        |               | Depth: 10     | )59'  | TVD and 291'           | subsea level           |                 |                                        |
|                                                        |               | Seam: Pi      | ittsb | urgh #8                |                        |                 |                                        |
|                                                        |               | Owner: M      | urra  | y Energy / Cor         | nsolidated Coal        | Co.             |                                        |

- 21) Total Area to be disturbed, including roads, stockpile area, pits, etc., (acres): 22.94 acres
- 22) Area to be disturbed for well pad only, less access road (acres): 6.18 acres
- 23) Describe centralizer placement for each casing string: