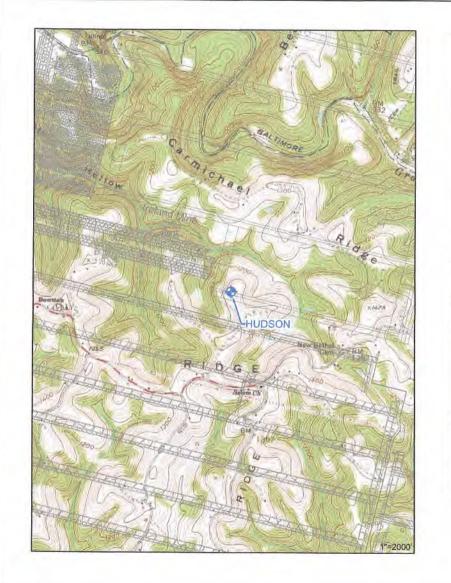

# STATE OF WEST VIRGINIA DEPARTMENT OF ENVIRONMENTAL PROTECTION, OFFICE OF OIL AND GAS WELL WORK PERMIT APPLICATION

| 1) Well Operator:                                      | Tug Hill Op   | erating, LLC  |       | 494510851              | Marshall               | Meade           | Glen Easton 7.5'                       |
|--------------------------------------------------------|---------------|---------------|-------|------------------------|------------------------|-----------------|----------------------------------------|
|                                                        |               |               |       | Operator ID            | County                 | District        | Quadrangle                             |
| 2) Operator's Well                                     | Number: Hu    | dson S-16Hl   | J     | Well F                 | ad Name: Huds          | on              |                                        |
| 3) Farm Name/Surf                                      | ace Owner:    | CNX Land, L   | .LC   | Public R               | oad Access: Rob        | erts Ridge      | Road (CR 21)                           |
| 4) Elevation, curren                                   | nt ground:    | 1370'         | Ele   | evation, propose       | ed post-constructi     | on: 1344.8      | 31'                                    |
| 5) Well Type (a)                                       | Gas x         | Oil           |       | Ur                     | nderground Storag      | ge              |                                        |
| Oth                                                    | ner           |               |       |                        |                        |                 |                                        |
| (b)l                                                   | If Gas Sha    | llow          |       | Deep                   | x                      |                 | ر م                                    |
|                                                        | Hor           | rizontal X    |       |                        |                        | 8 3/11/         | ro                                     |
| 6) Existing Pad: Ye                                    | s or No No    |               |       |                        |                        | 1 310           |                                        |
| 7) Proposed Target Point Pleasant is the target format |               |               |       |                        |                        | ressure(s):     |                                        |
| 8) Proposed Total V                                    | ertical Dept  | h: 12,001'    |       |                        |                        |                 |                                        |
| 9) Formation at Tot                                    | al Vertical D | epth: Trento  | on, p | olug back to Re        | edsville               |                 |                                        |
| 10) Proposed Total                                     | Measured De   | epth: 30,76   | 0'    |                        |                        |                 |                                        |
| 11) Proposed Horiz                                     | ontal Leg Le  | ngth: 17,64   | 9.90  | )'                     | ·                      |                 |                                        |
| 12) Approximate Fr                                     | esh Water St  | trata Depths: |       | 70' ; 978'             |                        |                 |                                        |
| 13) Method to Dete                                     | rmine Fresh   | Water Depths  | : 0   | offset well reports or | noticeable flow at the | e flowline or w | nen need to start soaping              |
| 14) Approximate Sa                                     | altwater Dept | ths: 2,167'   |       |                        |                        |                 |                                        |
| 15) Approximate Co                                     | oal Seam De   | pths: Sewick  | ley   | Coal - 886' ; Pi       | ttsburgh Coal - 9      | 972'            |                                        |
| 16) Approximate D                                      | epth to Possi | ble Void (coa | l mi  | ne, karst, other):     | none                   |                 | Office of Oil and Gas                  |
| 17) Does Proposed directly overlying o                 |               |               |       | ns<br>Yes X            | No                     |                 | MAR 1 9 2020  Environmental Protection |
| (a) If Yes, provide                                    | Mine Info:    | Name: N       | /lars | hall County Co         | al Co./Marshall        | County Min      | ne rental protection                   |
|                                                        |               | Depth: 10     | )59'  | TVD and 291'           | subsea level           |                 |                                        |
|                                                        |               | Seam: Pi      | ittsb | urgh #8                |                        |                 |                                        |
|                                                        |               | Owner: M      | urra  | y Energy / Cor         | nsolidated Coal        | Co.             |                                        |