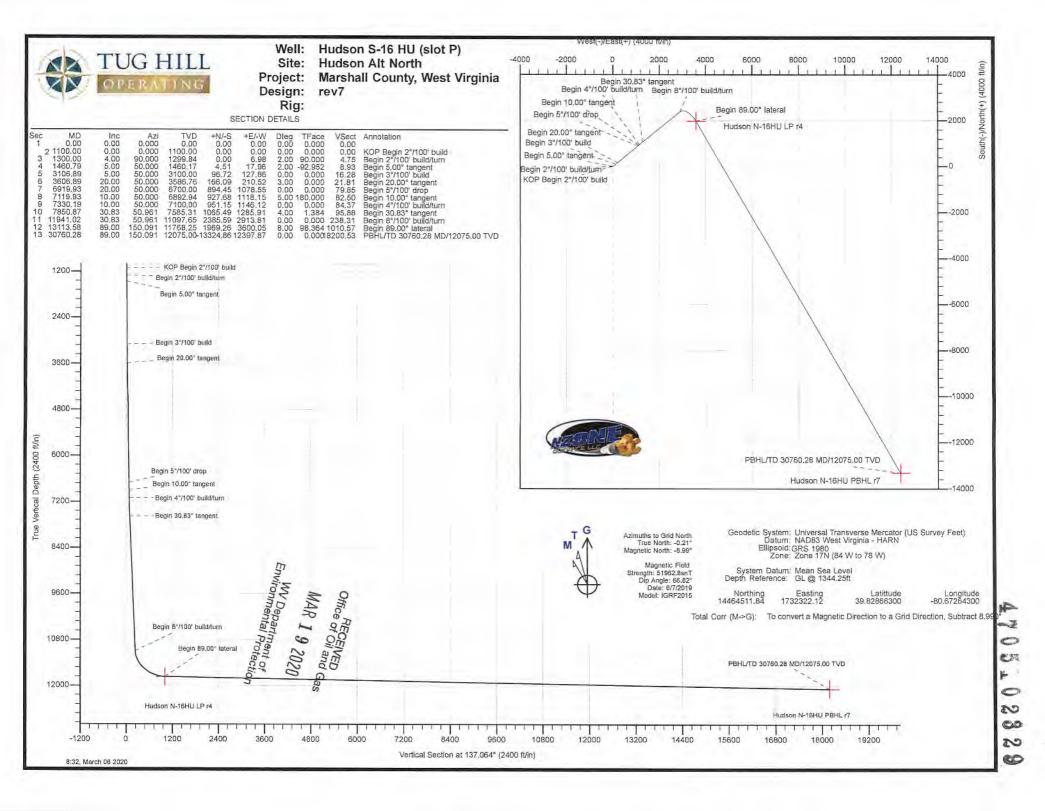

grape 2020

19) Describe proposed well work, including the drilling and plugging back of any pilot hole:

Drill through the Point Pleasant and TD Pilot Hole 150' into the Trenton. Log vertical section and run a solid cement plug back to proposed KOP (11,941'). Drill curve and lateral per proposed well plan, run and cement production casing. Perform CBL from 60 deg to surface, make cleanout run, and stimulate.

\*Note: Attach additional sheets as needed.

30" Csg @ 120' MD / 120' TVD

> 20" Csg @ 1,070' TVD 1,070° MD /

13 3/8" Csg @ 2,850' MD / 2,844' TVD

9 5/8" Csg @ 10,573' TVD

11,941' ft MD KOP @

WELL NAME: Hudson 5-16HU STATE: wv DISTRICT: Meade

Point Pleasant

Landing Depth

Trenton

Pilot Hole TD

1,344

FORMATION TOPS

|                |                |               | CASING SUMI | MARY        |                |        |             |
|----------------|----------------|---------------|-------------|-------------|----------------|--------|-------------|
| Туре           | Hole Size (in) | Csg Size (in) | Depth (MD)  | Depth (TVD) | Weight (lb/ft) | Grade  | Top of Ceme |
| Conductor      | 36             | 30            | 120"        | 120'        | BW             | BW     | Surface     |
| Surface        | 26             | 20            | 1,070'      | 1,070       | 106.5          | JSS    | Surface     |
| Intermediate I | 17 1/2         | 13 3/8        | 2,850'      | 2,844"      | 54.5           | J55    | Surface     |
| Intermediate 2 | 12 1/4         | 9 5/8         | 11,330'     | 10,573      | 47             | HPP110 | Surface     |
| Production     | 8 1/2          | 5 1/2         | 30,760      | 12,075'     | 23             | HCP110 | Surface     |

Jul 2020

Pilot Hole

PH TD @ 12,001

Landing Point @ 13,114' MD / 11,768' TVD

PH TVD = 150' below Treuton Top

Office of Oil VED Office O

Lateral TD @

30,760' ft MD