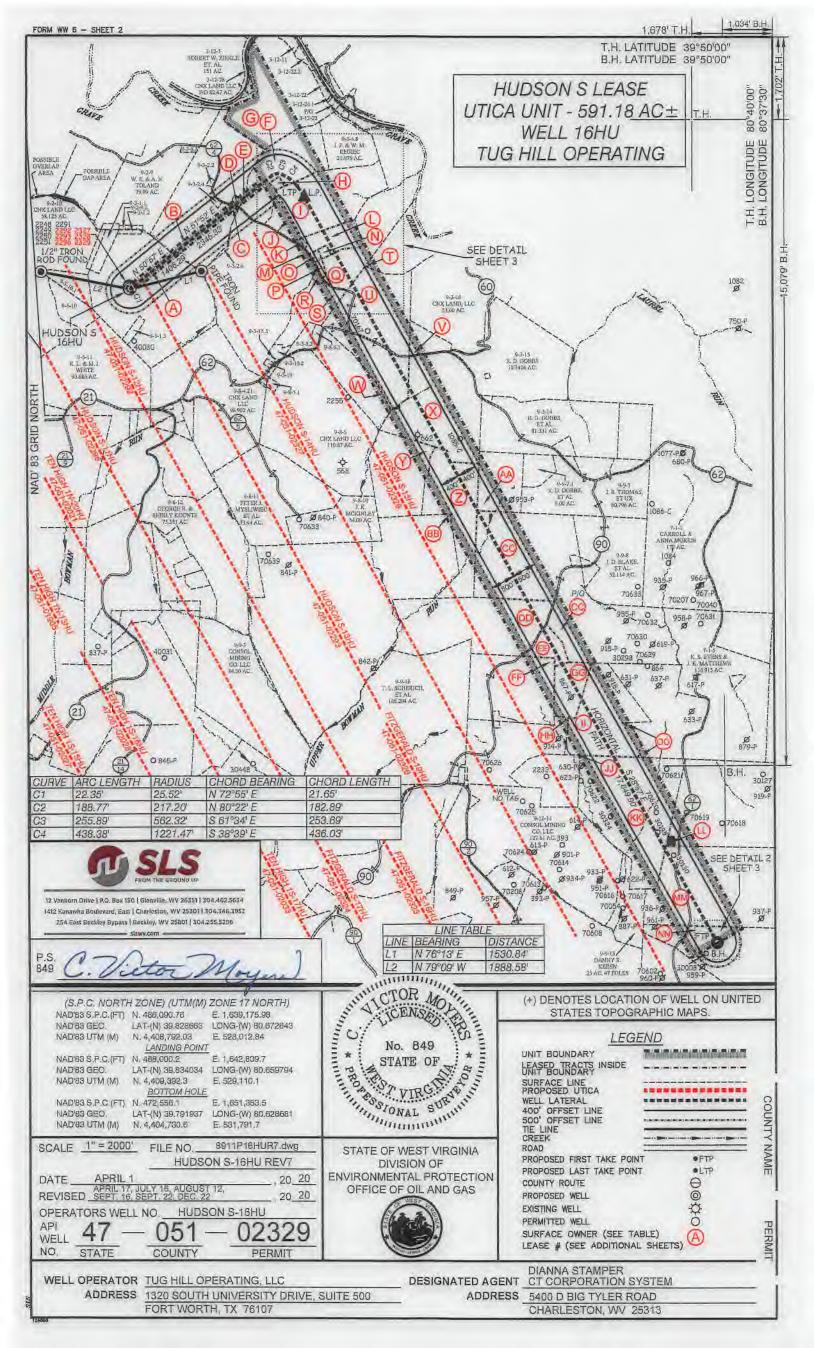

Operator's Well Number: HUDSON S-16HU

Farm Name: CNX LAND LLC

U.S. WELL NUMBER: 47-051-02329-00-00

Horizontal 6A New Drill

Date Issued: 2/23/2021

RE: Application for Deep Well Permit - API #47-051-02329

COMPANY: Tug Hill Operating, LLC

FARM: CNX Land, LLC Hudson S-16HU

COUNTY: Marshall DISTRICT: Meade QUAD: Glen Easton

The deep well review of the application for the above company is <u>Approved to drill to Trenton for Point Pleasant completion.</u>

# STATE OF WEST VIRGINIA DEPARTMENT OF ENVIRONMENTAL PROTECTION, OFFICE OF OIL AND GAS WELL WORK PERMIT APPLICATION

| 1) Well Operator:                                      | Tug Hill Op   | erating, LLC  |       | 494510851              | Marshall               | Meade           | Glen Easton 7.5'                       |
|--------------------------------------------------------|---------------|---------------|-------|------------------------|------------------------|-----------------|----------------------------------------|
|                                                        |               |               |       | Operator ID            | County                 | District        | Quadrangle                             |
| 2) Operator's Well                                     | Number: Hu    | dson S-16Hl   | J     | Well F                 | ad Name: Huds          | on              |                                        |
| 3) Farm Name/Surf                                      | ace Owner:    | CNX Land, L   | .LC   | Public R               | oad Access: Rob        | erts Ridge      | Road (CR 21)                           |
| 4) Elevation, curren                                   | nt ground:    | 1370'         | Ele   | evation, propose       | ed post-constructi     | on: 1344.8      | 31'                                    |
| 5) Well Type (a)                                       | Gas x         | Oil           |       | Ur                     | nderground Storag      | ge              |                                        |
| Oth                                                    | ner           |               |       |                        |                        |                 |                                        |
| (b)l                                                   | If Gas Sha    | llow          |       | Deep                   | x                      |                 | ر م                                    |
|                                                        | Hor           | rizontal X    |       |                        |                        | 8 3/11/         | ro                                     |
| 6) Existing Pad: Ye                                    | s or No No    |               |       |                        |                        | 1 310           |                                        |
| 7) Proposed Target Point Pleasant is the target format |               |               |       |                        |                        | ressure(s):     |                                        |
| 8) Proposed Total V                                    | ertical Dept  | h: 12,001'    |       |                        |                        |                 |                                        |
| 9) Formation at Tot                                    | al Vertical D | epth: Trento  | on, p | olug back to Re        | edsville               |                 |                                        |
| 10) Proposed Total                                     | Measured De   | epth: 30,76   | 0'    |                        |                        |                 |                                        |
| 11) Proposed Horiz                                     | ontal Leg Le  | ngth: 17,64   | 9.90  | )'                     | ·                      |                 |                                        |
| 12) Approximate Fr                                     | esh Water St  | trata Depths: |       | 70' ; 978'             |                        |                 |                                        |
| 13) Method to Dete                                     | rmine Fresh   | Water Depths  | : 0   | offset well reports or | noticeable flow at the | e flowline or w | nen need to start soaping              |
| 14) Approximate Sa                                     | altwater Dept | ths: 2,167'   |       |                        |                        |                 |                                        |
| 15) Approximate Co                                     | oal Seam De   | pths: Sewick  | ley   | Coal - 886' ; Pi       | ttsburgh Coal - 9      | 972'            |                                        |
| 16) Approximate D                                      | epth to Possi | ble Void (coa | l mi  | ne, karst, other):     | none                   |                 | Office of Oil and Gas                  |
| 17) Does Proposed directly overlying o                 |               |               |       | ns<br>Yes X            | No                     |                 | MAR 1 9 2020  Environmental Protection |
| (a) If Yes, provide                                    | Mine Info:    | Name: N       | /lars | hall County Co         | al Co./Marshall        | County Min      | ne rental protection                   |
|                                                        |               | Depth: 10     | )59'  | TVD and 291'           | subsea level           |                 |                                        |
|                                                        |               | Seam: Pi      | ittsb | urgh #8                |                        |                 |                                        |
|                                                        |               | Owner: M      | urra  | y Energy / Cor         | nsolidated Coal        | Co.             |                                        |