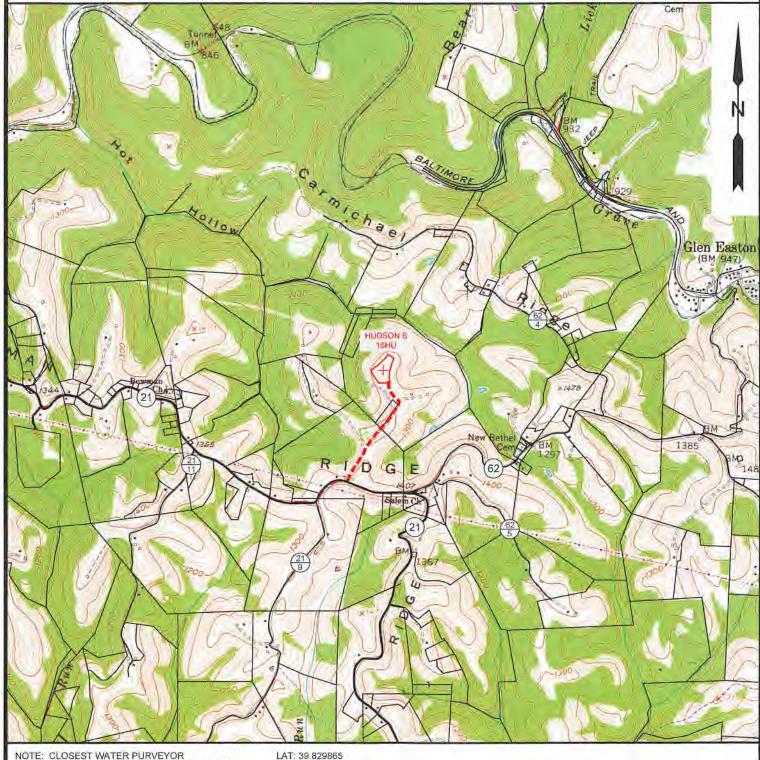

# STATE OF WEST VIRGINIA DEPARTMENT OF ENVIRONMENTAL PROTECTION, OFFICE OF OIL AND GAS WELL WORK PERMIT APPLICATION

| 1) Well Operator:                                      | Tug Hill Op   | erating, LLC  |       | 494510851              | Marshall               | Meade           | Glen Easton 7.5'                       |
|--------------------------------------------------------|---------------|---------------|-------|------------------------|------------------------|-----------------|----------------------------------------|
|                                                        |               |               |       | Operator ID            | County                 | District        | Quadrangle                             |
| 2) Operator's Well                                     | Number: Hu    | dson S-16Hl   | J     | Well F                 | ad Name: Huds          | on              |                                        |
| 3) Farm Name/Surf                                      | ace Owner:    | CNX Land, L   | .LC   | Public R               | oad Access: Rob        | erts Ridge      | Road (CR 21)                           |
| 4) Elevation, curren                                   | nt ground:    | 1370'         | Ele   | evation, propose       | ed post-constructi     | on: 1344.8      | 31'                                    |
| 5) Well Type (a)                                       | Gas x         | Oil           |       | Ur                     | nderground Storag      | ge              |                                        |
| Oth                                                    | ner           |               |       |                        |                        |                 |                                        |
| (b)l                                                   | If Gas Sha    | llow          |       | Deep                   | x                      |                 | ر م                                    |
|                                                        | Hor           | rizontal X    |       |                        |                        | 8 3/11/         | ro                                     |
| 6) Existing Pad: Ye                                    | s or No No    |               |       |                        |                        | 1 310           |                                        |
| 7) Proposed Target Point Pleasant is the target format |               |               |       |                        |                        | ressure(s):     |                                        |
| 8) Proposed Total V                                    | ertical Dept  | h: 12,001'    |       |                        |                        |                 |                                        |
| 9) Formation at Tot                                    | al Vertical D | epth: Trento  | on, p | olug back to Re        | edsville               |                 |                                        |
| 10) Proposed Total                                     | Measured De   | epth: 30,76   | 0'    |                        |                        |                 |                                        |
| 11) Proposed Horiz                                     | ontal Leg Le  | ngth: 17,64   | 9.90  | )'                     | ·                      |                 |                                        |
| 12) Approximate Fr                                     | esh Water St  | trata Depths: |       | 70' ; 978'             |                        |                 |                                        |
| 13) Method to Dete                                     | rmine Fresh   | Water Depths  | : 0   | offset well reports or | noticeable flow at the | e flowline or w | nen need to start soaping              |
| 14) Approximate Sa                                     | altwater Dept | ths: 2,167'   |       |                        |                        |                 |                                        |
| 15) Approximate Co                                     | oal Seam De   | pths: Sewick  | ley   | Coal - 886' ; Pi       | ttsburgh Coal - 9      | 972'            |                                        |
| 16) Approximate D                                      | epth to Possi | ble Void (coa | l mi  | ne, karst, other):     | none                   |                 | Office of Oil and Gas                  |
| 17) Does Proposed directly overlying o                 |               |               |       | ns<br>Yes X            | No                     |                 | MAR 1 9 2020  Environmental Protection |
| (a) If Yes, provide                                    | Mine Info:    | Name: N       | /lars | hall County Co         | al Co./Marshall        | County Min      | ne rental protection                   |
|                                                        |               | Depth: 10     | )59'  | TVD and 291'           | subsea level           |                 |                                        |
|                                                        |               | Seam: Pi      | ittsb | urgh #8                |                        |                 |                                        |
|                                                        |               | Owner: M      | urra  | y Energy / Cor         | nsolidated Coal        | Co.             |                                        |

11,851

12,001

1,344

30,760" TH Latitude: 39.828663 TH Longitude: -80.672643 BH Latitude: 39.791937 BH Longitude: -80,628681

Formation

Deepest Fresh Water

Sewickley Coal

Pittsburgh Coal