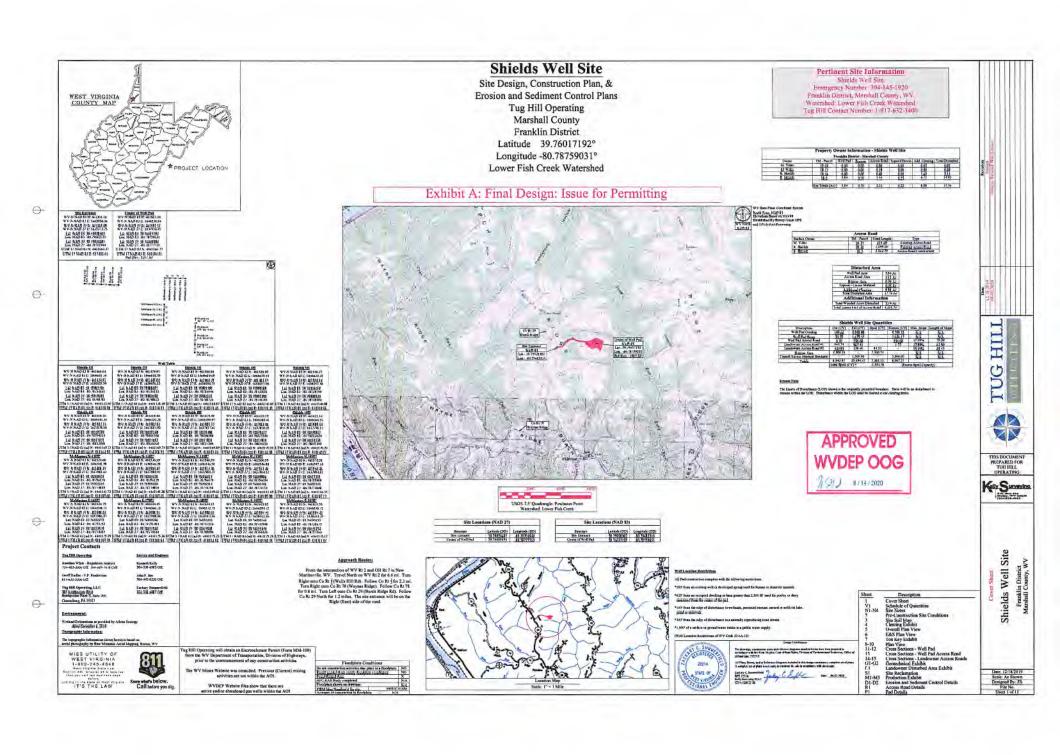

# STATE OF WEST VIRGINIA DEPARTMENT OF ENVIRONMENTAL PROTECTION, OFFICE OF OIL AND GAS WELL WORK PERMIT APPLICATION

| 1) Well Operato             | or: Tug Hill Ope                       | erating, LLC                      | 494510851                             | Marshall             | Franklin          | Powhatan Point 7                             |
|-----------------------------|----------------------------------------|-----------------------------------|---------------------------------------|----------------------|-------------------|----------------------------------------------|
|                             |                                        |                                   | Operator ID                           | County               | District          | Quadrangle                                   |
| 2) Operator's W             | /ell Number: Mc                        | Masters S-16H                     | IU Well P                             | ad Name: Shie        | elds              |                                              |
| 3) Farm Name/S              | Surface Owner:                         | Robert L. Shield                  | ls, et al Public Ro                   | oad Access: Bu       | ırch Ridge I      | Road - CR 29                                 |
| 4) Elevation, cu            | rrent ground:                          | 1206' I                           | Elevation, proposed                   | d post-construc      | tion: 1206'       | -                                            |
| 5) Well Type                | (a) Gas X                              | Oil                               | Un                                    | derground Stor       | age               |                                              |
|                             | Other Sha                              | Hani                              | Doop                                  | v                    |                   |                                              |
|                             | Accession to the second                | llow<br>izontal ×                 | Deep                                  | X                    | ۸                 |                                              |
| 6) Existing Pad             | : Yes or No Yes                        |                                   | -                                     |                      | 06/8              | , /2020                                      |
| 7) Proposed Tar             | get Formation(s)                       | , Depth(s), Anti                  | cipated Thickness                     |                      |                   |                                              |
| Point Pleasant is the targe | it formation at a depth of 11,111'-    | 11,257' - thickness of 146' and a | inticipated pressure of approx 9500 p | 98i.                 |                   | -                                            |
| 8) Proposed Tot             | tal Vertical Deptl                     | 11,407'                           |                                       |                      |                   |                                              |
| 9) Formation at             | Total Vertical D                       | epth: Trenton                     | , plug back to Re                     | edsville             |                   |                                              |
| 10) Proposed To             | otal Measured De                       | epth: 22,277'                     |                                       |                      |                   |                                              |
| 11) Proposed H              | orizontal Leg Le                       | ngth: 10,418.                     | 79'                                   |                      |                   |                                              |
| 12) Approximat              | te Fresh Water St                      | rata Depths:                      | 70' ; 802'                            |                      |                   |                                              |
| 13) Method to I             | Determine Fresh                        | Water Depths:                     | Offset well reports or                | noticeable flow at t | the flowline or w | hen need to start soaping                    |
| 14) Approximat              | te Saltwater Dept                      | hs: 2,167'                        |                                       |                      |                   |                                              |
| 15) Approximat              | te Coal Seam De                        | oths: Sewickle                    | y Coal - 701' ; Pit                   | tsburgh Coal         | - 796'            |                                              |
| 16) Approximat              | te Depth to Possi                      | ble Void (coal r                  | nine, karst, other):                  | none                 |                   |                                              |
|                             | sed well location<br>ng or adjacent to |                                   |                                       | N                    | 10 X              | Office of Oil and Gas                        |
| (a) If Yes, pro             | vide Mine Info:                        | Name:                             |                                       |                      |                   | WV Dens                                      |
|                             |                                        | Depth:                            |                                       |                      |                   | WV Department of<br>Environmental Protection |
|                             |                                        | Seam:                             |                                       |                      |                   |                                              |
|                             |                                        | Owner:                            |                                       |                      |                   |                                              |

- 21) Total Area to be disturbed, including roads, stockpile area, pits, etc., (acres): 17.76 acres
- 22) Area to be disturbed for well pad only, less access road (acres): 5.84 acres
- 23) Describe centralizer placement for each casing string:

Environmental Protection

\*Note: Attach additional sheets as needed.

20, CH 60
739, MP \ 759, AAD

13 3/8" Csg @ 2,500" MD / 2,596" TVD

95/8" Cag @ 30,220" MD / 9,998" To

OP @ 10,445' ft MC

WELL NAME: McMasters S-16HU
STATE WV COUNTY: Marshall
DSTRICT. Franklin
DF Elec: 1,206' GL Elec: 1,206'
TD: 22,277'
TALESTRICT. 33,76030273

-80.78755753 39.732127

-80.775169

TH Longitude:

BH Latitude:

BH Longitude

| *                   | 1         |
|---------------------|-----------|
| Formation           | Depth TVD |
| Deepest Fresh Water | 807       |
| Sewickley Coal      | 701       |
| Pirtshurgh Coul     | 795       |
| Big Lime            | 1,395     |
| Beren               | 2,433     |
| Tully               | 6,390"    |
| MarceRus            | 5,423     |
| Onor-dage           | 5,473     |
| Salina              | 7,360     |
| Lockport            | 8,353     |
| Utica               | 10,856    |
| Point Pleasant      | 11,111    |
| landing Depth       | 11,161    |
| Trenton             | 11,257    |
| Pilot Noie TO       | 11,407    |