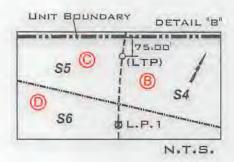

Environmental Protection

\*Note: Attach additional sheets as needed.

20, CH 60
739, MP \ 759, AAD

13 3/8" Csg @ 2,500" MD / 2,596" TVD

95/8" Cag @ 30,220" MD / 9,998" To

OP @ 10,445' ft MC

WELL NAME: McMasters S-16HU
STATE WV COUNTY: Marshall
DSTRICT. Franklin
DF Elec: 1,206' GL Elec: 1,206'
TD: 22,277'
TALESTRICT. 33,76030273