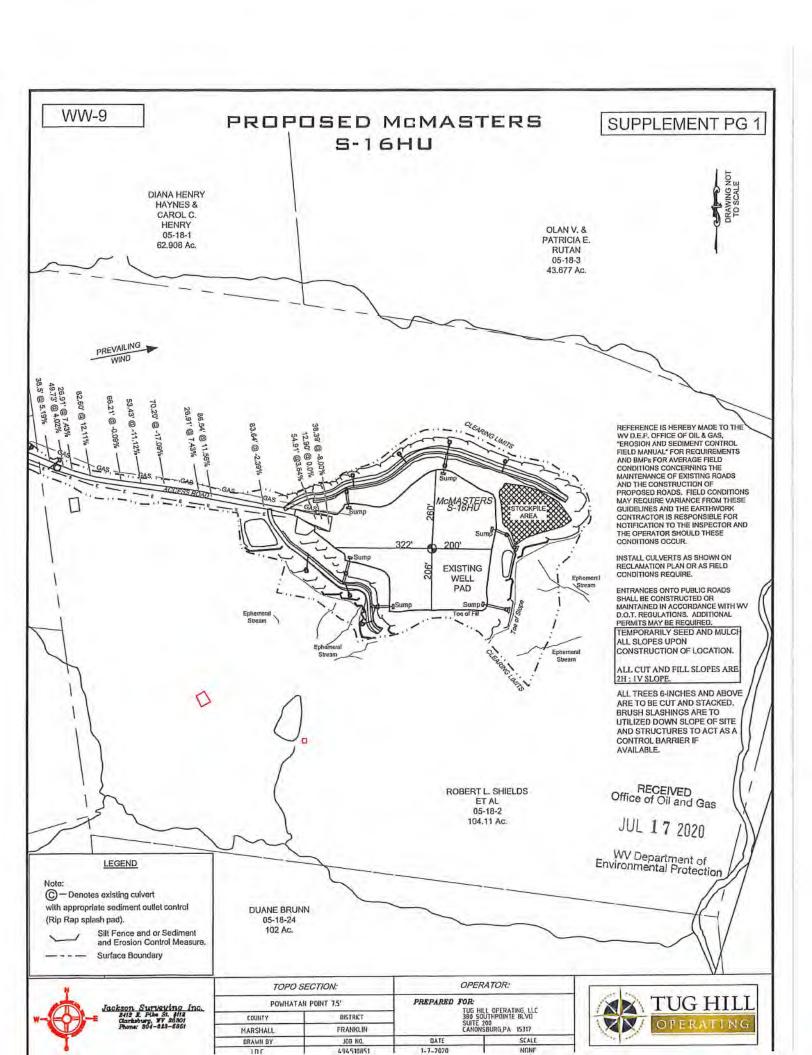

- 21) Total Area to be disturbed, including roads, stockpile area, pits, etc., (acres): 17.76 acres
- 22) Area to be disturbed for well pad only, less access road (acres): 5.84 acres
- 23) Describe centralizer placement for each casing string:

Will run 3 centralizers on surface casing at equal distance. Intermediate will have 1 centralizer every third joint. Production casing will have one centralizer every third joint in lateral, one centralizer every joint through curve, one centralizer every third joint to surface.