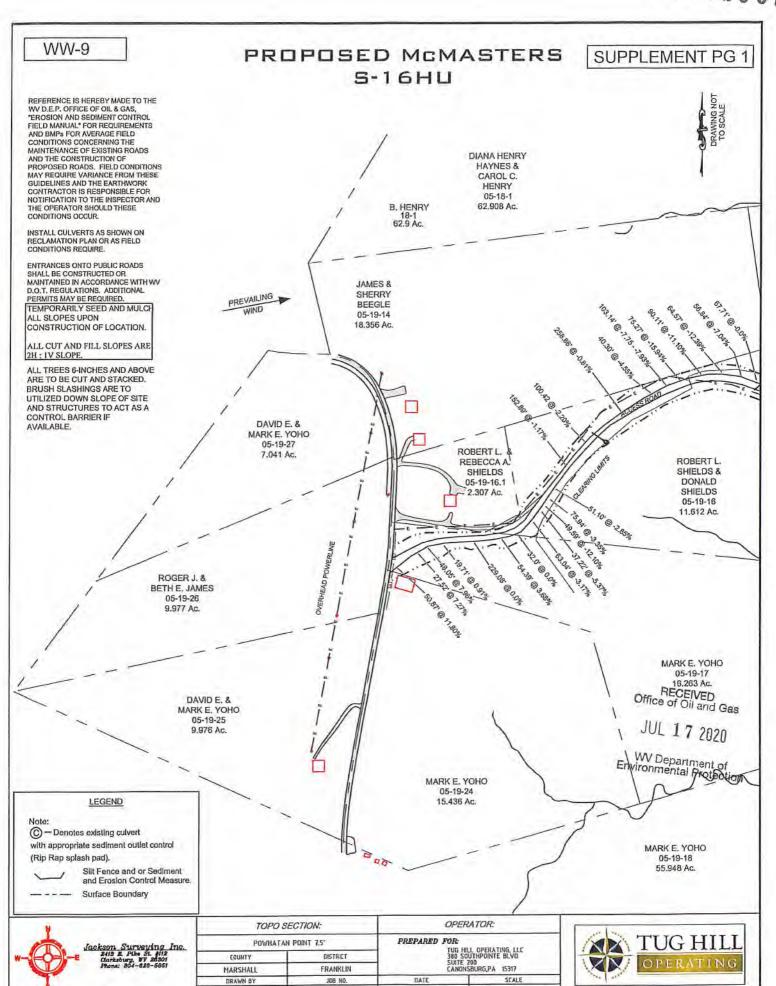

# STATE OF WEST VIRGINIA DEPARTMENT OF ENVIRONMENTAL PROTECTION, OFFICE OF OIL AND GAS WELL WORK PERMIT APPLICATION

| 1) Well Operato             | or: Tug Hill Ope                       | erating, LLC                      | 494510851                             | Marshall             | Franklin          | Powhatan Point 7                             |
|-----------------------------|----------------------------------------|-----------------------------------|---------------------------------------|----------------------|-------------------|----------------------------------------------|
|                             |                                        |                                   | Operator ID                           | County               | District          | Quadrangle                                   |
| 2) Operator's W             | /ell Number: Mc                        | Masters S-16H                     | IU Well P                             | ad Name: Shie        | elds              |                                              |
| 3) Farm Name/S              | Surface Owner:                         | Robert L. Shield                  | ls, et al Public Ro                   | oad Access: Bu       | ırch Ridge I      | Road - CR 29                                 |
| 4) Elevation, cu            | rrent ground:                          | 1206' I                           | Elevation, proposed                   | d post-construc      | tion: 1206'       | -                                            |
| 5) Well Type                | (a) Gas X                              | Oil                               | Un                                    | derground Stor       | age               |                                              |
|                             | Other Sha                              | Hani                              | Doop                                  | v                    |                   |                                              |
|                             | Accession to the second                | llow<br>izontal ×                 | Deep                                  | X                    | ۸                 |                                              |
| 6) Existing Pad             | : Yes or No Yes                        |                                   | -                                     |                      | 06/8              | , /2020                                      |
| 7) Proposed Tar             | get Formation(s)                       | , Depth(s), Anti                  | cipated Thickness                     |                      |                   |                                              |
| Point Pleasant is the targe | it formation at a depth of 11,111'-    | 11,257' - thickness of 146' and a | inticipated pressure of approx 9500 p | 98i.                 |                   | -                                            |
| 8) Proposed Tot             | tal Vertical Deptl                     | 11,407'                           |                                       |                      |                   |                                              |
| 9) Formation at             | Total Vertical D                       | epth: Trenton                     | , plug back to Re                     | edsville             |                   |                                              |
| 10) Proposed To             | otal Measured De                       | epth: 22,277'                     |                                       |                      |                   |                                              |
| 11) Proposed H              | orizontal Leg Le                       | ngth: 10,418.                     | 79'                                   |                      |                   |                                              |
| 12) Approximat              | te Fresh Water St                      | rata Depths:                      | 70' ; 802'                            |                      |                   |                                              |
| 13) Method to I             | Determine Fresh                        | Water Depths:                     | Offset well reports or                | noticeable flow at t | the flowline or w | hen need to start soaping                    |
| 14) Approximat              | te Saltwater Dept                      | hs: 2,167'                        |                                       |                      |                   |                                              |
| 15) Approximat              | te Coal Seam De                        | oths: Sewickle                    | y Coal - 701' ; Pit                   | tsburgh Coal         | - 796'            |                                              |
| 16) Approximat              | te Depth to Possi                      | ble Void (coal r                  | nine, karst, other):                  | none                 |                   |                                              |
|                             | sed well location<br>ng or adjacent to |                                   |                                       | N                    | 10 X              | Office of Oil and Gas                        |
| (a) If Yes, pro             | vide Mine Info:                        | Name:                             |                                       |                      |                   | WV Dens                                      |
|                             |                                        | Depth:                            |                                       |                      |                   | WV Department of<br>Environmental Protection |
|                             |                                        | Seam:                             |                                       |                      |                   |                                              |
|                             |                                        | Owner:                            |                                       |                      |                   |                                              |

| WW-6B   |  |
|---------|--|
| (04/15) |  |

| API NO. 47     |        |              |
|----------------|--------|--------------|
| OPERATOR WELL  | NO.    | McMasters S- |
| Well Pad Name: | Shield | s            |