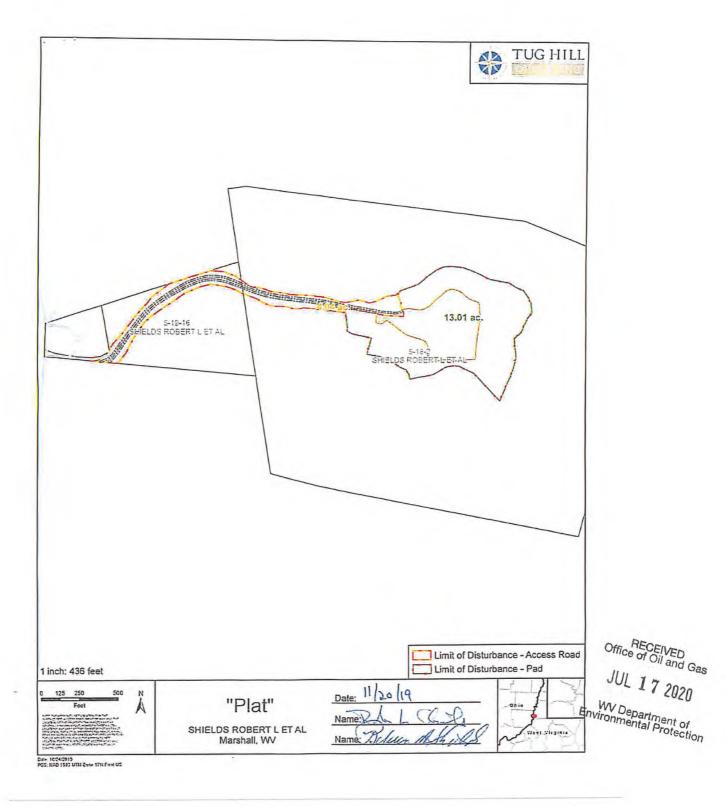

- 21) Total Area to be disturbed, including roads, stockpile area, pits, etc., (acres): 17.76 acres
- 22) Area to be disturbed for well pad only, less access road (acres): 5.84 acres
- 23) Describe centralizer placement for each casing string: