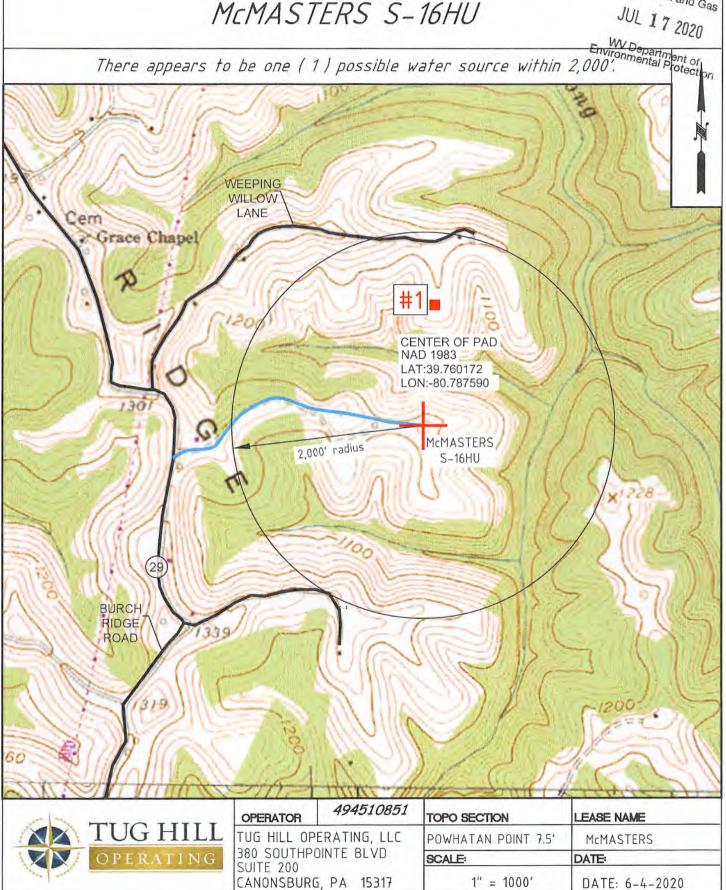

# STATE OF WEST VIRGINIA DEPARTMENT OF ENVIRONMENTAL PROTECTION, OFFICE OF OIL AND GAS WELL WORK PERMIT APPLICATION

| 1) Well Operato             | or: Tug Hill Ope                       | erating, LLC                      | 494510851                             | Marshall             | Franklin          | Powhatan Point 7                             |
|-----------------------------|----------------------------------------|-----------------------------------|---------------------------------------|----------------------|-------------------|----------------------------------------------|
|                             |                                        |                                   | Operator ID                           | County               | District          | Quadrangle                                   |
| 2) Operator's W             | /ell Number: Mc                        | Masters S-16H                     | IU Well P                             | ad Name: Shie        | elds              |                                              |
| 3) Farm Name/S              | Surface Owner:                         | Robert L. Shield                  | ls, et al Public Ro                   | oad Access: Bu       | ırch Ridge I      | Road - CR 29                                 |
| 4) Elevation, cu            | rrent ground:                          | 1206' I                           | Elevation, proposed                   | d post-construc      | tion: 1206'       | -                                            |
| 5) Well Type                | (a) Gas X                              | Oil                               | Un                                    | derground Stor       | age               |                                              |
|                             | Other Sha                              | Hani                              | Doop                                  | v                    |                   |                                              |
|                             | Accession to the second                | llow<br>izontal ×                 | Deep                                  | X                    | ۸                 |                                              |
| 6) Existing Pad             | : Yes or No Yes                        |                                   | -                                     |                      | 06/8              | , /2020                                      |
| 7) Proposed Tar             | get Formation(s)                       | , Depth(s), Anti                  | cipated Thickness                     |                      |                   |                                              |
| Point Pleasant is the targe | it formation at a depth of 11,111'-    | 11,257' - thickness of 146' and a | inticipated pressure of approx 9500 p | 98i.                 |                   | -                                            |
| 8) Proposed Tot             | tal Vertical Deptl                     | 11,407'                           |                                       |                      |                   |                                              |
| 9) Formation at             | Total Vertical D                       | epth: Trenton                     | , plug back to Re                     | edsville             |                   |                                              |
| 10) Proposed To             | otal Measured De                       | epth: 22,277'                     |                                       |                      |                   |                                              |
| 11) Proposed H              | orizontal Leg Le                       | ngth: 10,418.                     | 79'                                   |                      |                   |                                              |
| 12) Approximat              | te Fresh Water St                      | rata Depths:                      | 70' ; 802'                            |                      |                   |                                              |
| 13) Method to I             | Determine Fresh                        | Water Depths:                     | Offset well reports or                | noticeable flow at t | the flowline or w | hen need to start soaping                    |
| 14) Approximat              | te Saltwater Dept                      | hs: 2,167'                        |                                       |                      |                   |                                              |
| 15) Approximat              | te Coal Seam De                        | oths: Sewickle                    | y Coal - 701' ; Pit                   | tsburgh Coal         | - 796'            |                                              |
| 16) Approximat              | te Depth to Possi                      | ble Void (coal r                  | nine, karst, other):                  | none                 |                   |                                              |
|                             | sed well location<br>ng or adjacent to |                                   |                                       | N                    | 10 X              | Office of Oil and Gas                        |
| (a) If Yes, pro             | vide Mine Info:                        | Name:                             |                                       |                      |                   | WV Dens                                      |
|                             |                                        | Depth:                            |                                       |                      |                   | WV Department of<br>Environmental Protection |
|                             |                                        | Seam:                             |                                       |                      |                   |                                              |
|                             |                                        | Owner:                            |                                       |                      |                   |                                              |

Office of Oil and Gas

JUL 17 2020

WW Department of Environmental Protection