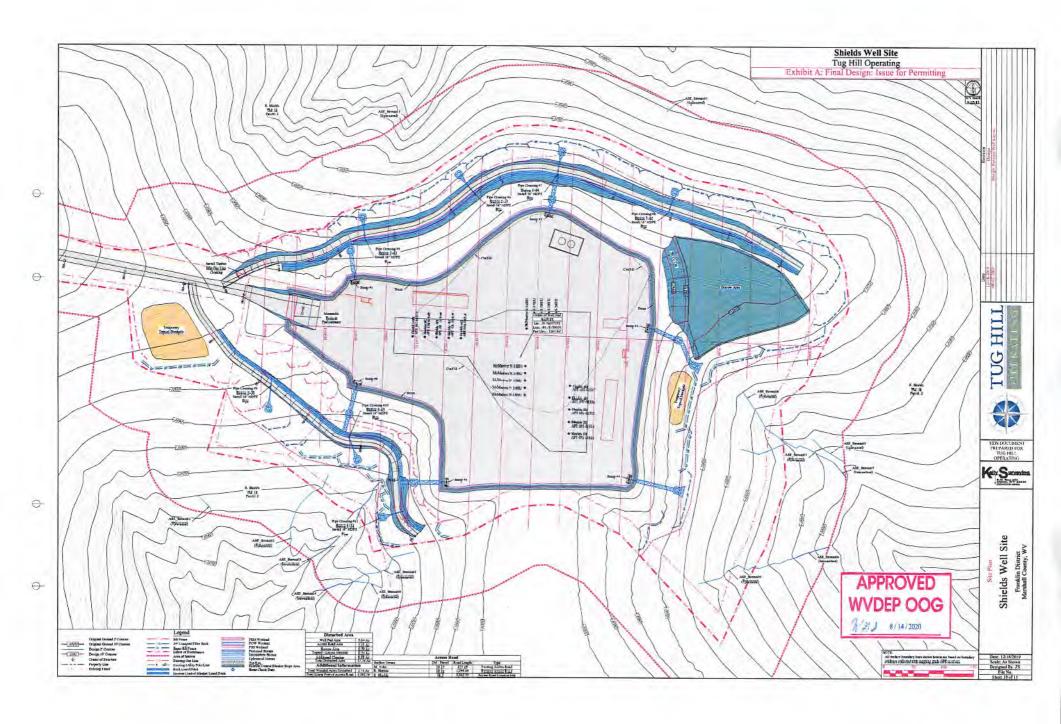

- 21) Total Area to be disturbed, including roads, stockpile area, pits, etc., (acres): 17.76 acres
- 22) Area to be disturbed for well pad only, less access road (acres): 5.84 acres
- 23) Describe centralizer placement for each casing string: