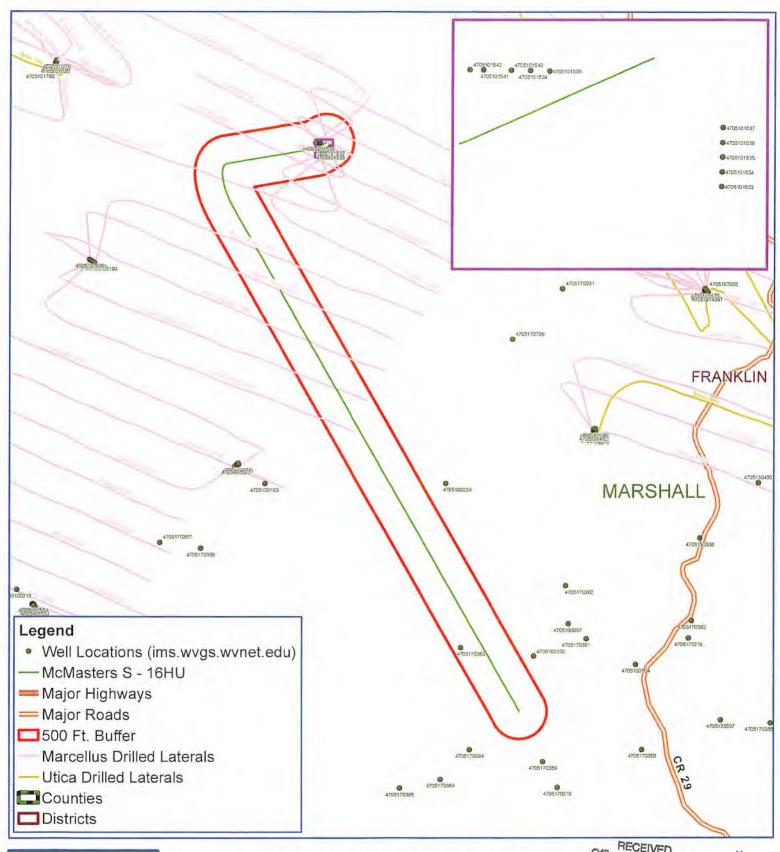

#### Area of Review

#### Sources of information to Support 35CSR8 - 5.11: 9.3 et seg.

Description of process to identify potential pathways for well communication during hydraulic fracturing activities.

Contacted Devin Ducoeur 724-705-0444, dducoeur@dpslandservices.com DPS GIS (06/02/2020) to have him make maps of the wellbores with his information. DPS utilizes WVGES maps for their mapping seems it as the best publicly available. See attached map he provided.

#### Discussion with Phil Dinterman WVGES GIS Department (7/15/2016)

- WVGES has plotted every well spot they have access to and are aware of with that contains a coordinate. 30000, 70000, and 90000 series wells are available via the WVGES online map. Some locations aren't great due to vintage and manipulation of maps through time
- 30000 series any well drilled prior to 1929 APIs were not assigned to original wells
- 70000 series Well spots pulled from old Farm line maps that the WVGES has access to
- 90000 series Any sources that the WVGES has access that shows a well spot but has no additional supporting information. DEP does not have 90000 series on their maps.
- There can be duplication between wells in the 3 series
- Office of Oil and Gas Phil indicated that other Operators are providing a screenshot of the WVGES map with their 1 planned well and using that for permits

Permit well - McMasters S-16HU

Wells within 500' Buffer

Note: Well spots depicted on Area of Review map are derived from State held coordinates. The spots may differ from those depicted on the Well Plat because the Plat locations represent actual field surveyed locations. Please refer to the Plat for surveyed well spots is this well "known or reasonably expected to penetrate a depth that could be within the Producing range of Fracture propagation"? 1000' is max Perforated zones not limit I would assign to wells that might be API Number Operator Name Total Depth Fms perforated within in range of fracture propagation Comments Uknown but unlikley. The well likley represents an old shallow well that is too shallow to be effected by fracturing in the planned Point 4705170363 Unknown McIntire, J.T. Unknown State records are incomplete. Pleasant well. Proper casing and cement should further prevent migration of fluids from new wellbore to existing wellbore. No, the well is not deep enough to be within the expected fracture propagation from a Point 6509' TVD Tug Hill Operating, Producing Marcellus horizontal 4705101533 Marcellus Unknown Pleasant stimulation. Proper casing and cement 9961' MD well. should further prevent migration of fluids from new wellbore to existing wellbore. No, the well is not deep enough to be within the expected fracture propagation from a Point Pleasant stimulation. Proper casing and cement Tug Hill Operating, 6514' TVD, Producing Marcellus horizontal 4705101534 Marcellus Unknown LLC 9890' MD well. should further prevent migration of fluids from new wellbore to existing wellbore. No, the well is not deep enough to be within the expected fracture propagation from a Point Tug Hill Operating 6519' TVD Producing Marcellus horizontal 4705101535 Marcellu Unknown Pleasant stimulation. Proper casing and cement LLC 9890' MD well should further prevent migration of fluids from new wellbore to existing wellbore. No, the well is not deep enough to be within the expected fracture propagation from a Point Tug Hill Operating, 6526' TVD, Producing Marcellus horizontal 4705101536 Pleasant stimulation. Proper casing and cement should further prevent migration of fluids from Marcellus Unknown LLC 10185 MD new wellbore to existing wellbore. No, the well is not deep enough to be within the expected fracture propagation from a Point Pleasant stimulation. Proper casing and cement should further prevent migration of fluids from Tug Hill Operating 6527' TVD. 4705101537 Marcellus Unknown 10560' MD LLC new wellbore to existing wellbore. No, the well is not deep enough to be within Pleasant stimulation. Proper casing and cement should further prevent migration of fluids from the expected fracture propagation from a Point Tug Hill Operating, 5494" TVD, 4705101538 Marcellus Unknown 9541' MD should further prevent migration of fluids from new wellbore to existing wellbore. No, the well is not deep enough to be within the expected fracture propagation from a Point the expected fracture propagation from a Point Pleasant stimulation. Proper casing and cement Well. Tug Hill Operating, 5488' TVD 4705101539 Marcellus Unknown 11480' MD LLC should further prevent migration of fluids from new wellbore to existing wellbore. No, the well is not deep enough to be within the expected fracture propagation from a Point 6490' TVD, Producing Marcellus horizontal Tug Hill Operating, 4705101540 Unknown Pleasant stimulation. Proper casing and cement Marcellus LLC 12101' MD well. should further prevent migration of fluids from new wellbore to existing wellbore. No, the well is not deep enough to be within the expected fracture propagation from a Point Tug Hill Operating, 6485' TVD, Producing Marcellus horizontal Pleasant stimulation. Proper casing and cement 4705101541 Marcellus well. LLC 9612' MD should further prevent migration of fluids from new wellbore to existing wellbore No, the well is not deep enough to be within the expected fracture propagation from a Point Pleasant stimulation. Proper casing and cement Producing Marcellus horizontal Tug Hill Operating, 6487' TVD, 4705101542 Unknown Marcellus LLC 11281' MD well.