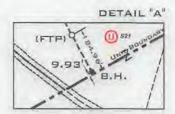

Environmental Protection

\*Note: Attach additional sheets as needed.

20, CH 60
739, MP \ 759, AAD

13 3/8" Csg @ 2,500" MD / 2,596" TVD

95/8" Cag @ 30,220" MD / 9,998" To

OP @ 10,445' ft MC

WELL NAME: McMasters S-16HU
STATE WV COUNTY: Marshall
DSTRICT. Franklin
DF Elec: 1,206' GL Elec: 1,206'
TD: 22,277'
TALESTRICT. 33,76030273