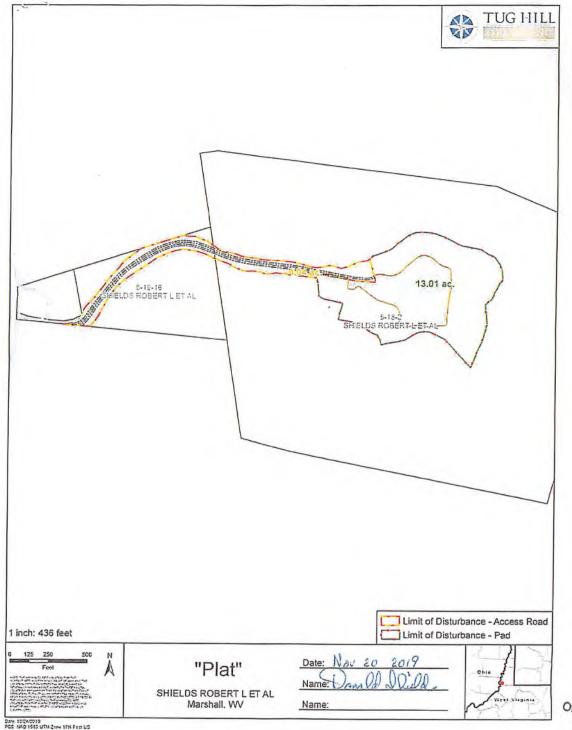

Operator's Well Number: Farm Name: ROBERT L. SHIELDS, ET AL

MCMASTERS S-16HU

U.S. WELL NUMBER: 47-051-02337-00-00

Horizontal 6A New Drill Date Issued: 9/21/2020

RE: Application for Deep Well Permit - API #47-051-02337

COMPANY: Tug Hill Operating, LLC

FARM: Robert L. Shields, et al McMasters S-16HU

COUNTY: Marshall DISTRICT: Franklin QUAD: Powhatan Point

The deep well review of the application for the above company is <u>Approved to drill to Trenton for Point Pleasant completion.</u>

# STATE OF WEST VIRGINIA DEPARTMENT OF ENVIRONMENTAL PROTECTION, OFFICE OF OIL AND GAS WELL WORK PERMIT APPLICATION

| 1) Well Operato             | or: Tug Hill Ope                       | erating, LLC                      | 494510851                             | Marshall             | Franklin          | Powhatan Point 7                             |
|-----------------------------|----------------------------------------|-----------------------------------|---------------------------------------|----------------------|-------------------|----------------------------------------------|
|                             |                                        |                                   | Operator ID                           | County               | District          | Quadrangle                                   |
| 2) Operator's W             | /ell Number: Mc                        | Masters S-16H                     | IU Well P                             | ad Name: Shie        | elds              |                                              |
| 3) Farm Name/S              | Surface Owner:                         | Robert L. Shield                  | ls, et al Public Ro                   | oad Access: Bu       | ırch Ridge I      | Road - CR 29                                 |
| 4) Elevation, cu            | rrent ground:                          | 1206' I                           | Elevation, proposed                   | d post-construc      | tion: 1206'       | -                                            |
| 5) Well Type                | (a) Gas X                              | Oil                               | Un                                    | derground Stor       | age               |                                              |
|                             | Other Sha                              | Hani                              | Doop                                  | v                    |                   |                                              |
|                             | Accession to the second                | llow<br>izontal ×                 | Deep                                  | X                    | ۸                 |                                              |
| 6) Existing Pad             | : Yes or No Yes                        |                                   | -                                     |                      | 06/8              | , /2020                                      |
| 7) Proposed Tar             | get Formation(s)                       | , Depth(s), Anti                  | cipated Thickness                     |                      |                   |                                              |
| Point Pleasant is the targe | it formation at a depth of 11,111'-    | 11,257' - thickness of 146' and a | inticipated pressure of approx 9500 p | 98i.                 |                   | -                                            |
| 8) Proposed Tot             | tal Vertical Deptl                     | 11,407'                           |                                       |                      |                   |                                              |
| 9) Formation at             | Total Vertical D                       | epth: Trenton                     | , plug back to Re                     | edsville             |                   |                                              |
| 10) Proposed To             | otal Measured De                       | epth: 22,277'                     |                                       |                      |                   |                                              |
| 11) Proposed H              | orizontal Leg Le                       | ngth: 10,418.                     | 79'                                   |                      |                   |                                              |
| 12) Approximat              | te Fresh Water St                      | rata Depths:                      | 70' ; 802'                            |                      |                   |                                              |
| 13) Method to I             | Determine Fresh                        | Water Depths:                     | Offset well reports or                | noticeable flow at t | the flowline or w | hen need to start soaping                    |
| 14) Approximat              | te Saltwater Dept                      | hs: 2,167'                        |                                       |                      |                   |                                              |
| 15) Approximat              | te Coal Seam De                        | oths: Sewickle                    | y Coal - 701' ; Pit                   | tsburgh Coal         | - 796'            |                                              |
| 16) Approximat              | te Depth to Possi                      | ble Void (coal r                  | nine, karst, other):                  | none                 |                   |                                              |
|                             | sed well location<br>ng or adjacent to |                                   |                                       | N                    | 10 X              | Office of Oil and Gas                        |
| (a) If Yes, pro             | vide Mine Info:                        | Name:                             |                                       |                      |                   | WV Dens                                      |
|                             |                                        | Depth:                            |                                       |                      |                   | WV Department of<br>Environmental Protection |
|                             |                                        | Seam:                             |                                       |                      |                   |                                              |
|                             |                                        | Owner:                            |                                       |                      |                   |                                              |