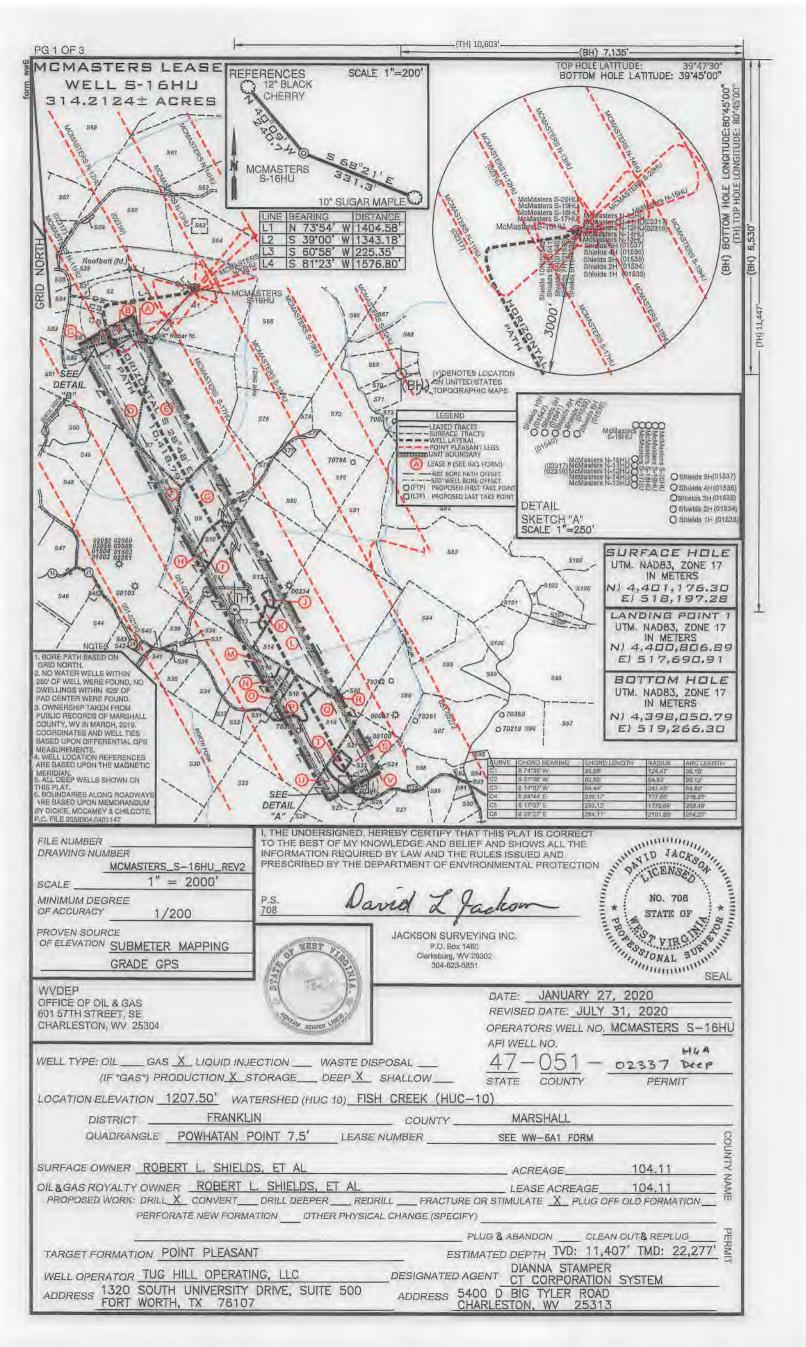

Operator's Well Number: Farm Name: ROBERT L. SHIELDS, ET AL

MCMASTERS S-16HU

U.S. WELL NUMBER: 47-051-02337-00-00

Horizontal 6A New Drill Date Issued: 9/21/2020

RE: Application for Deep Well Permit - API #47-051-02337

COMPANY: Tug Hill Operating, LLC

FARM: Robert L. Shields, et al McMasters S-16HU

COUNTY: Marshall DISTRICT: Franklin QUAD: Powhatan Point

The deep well review of the application for the above company is <u>Approved to drill to Trenton for Point Pleasant completion.</u>

# STATE OF WEST VIRGINIA DEPARTMENT OF ENVIRONMENTAL PROTECTION, OFFICE OF OIL AND GAS WELL WORK PERMIT APPLICATION

| 1) Well Operato             | or: Tug Hill Ope                       | erating, LLC                      | 494510851                             | Marshall             | Franklin          | Powhatan Point 7                             |
|-----------------------------|----------------------------------------|-----------------------------------|---------------------------------------|----------------------|-------------------|----------------------------------------------|
|                             |                                        |                                   | Operator ID                           | County               | District          | Quadrangle                                   |
| 2) Operator's W             | /ell Number: Mc                        | Masters S-16H                     | IU Well P                             | ad Name: Shie        | elds              |                                              |
| 3) Farm Name/S              | Surface Owner:                         | Robert L. Shield                  | ls, et al Public Ro                   | oad Access: Bu       | ırch Ridge I      | Road - CR 29                                 |
| 4) Elevation, cu            | rrent ground:                          | 1206' I                           | Elevation, proposed                   | d post-construc      | tion: 1206'       | -                                            |
| 5) Well Type                | (a) Gas X                              | Oil                               | Un                                    | derground Stor       | age               |                                              |
|                             | Other Sha                              | Hani                              | Doop                                  | v                    |                   |                                              |
|                             | Accession to the second                | llow<br>izontal ×                 | Deep                                  | X                    | ۸                 |                                              |
| 6) Existing Pad             | : Yes or No Yes                        |                                   | -                                     |                      | 06/8              | , /2020                                      |
| 7) Proposed Tar             | get Formation(s)                       | , Depth(s), Anti                  | cipated Thickness                     |                      |                   |                                              |
| Point Pleasant is the targe | it formation at a depth of 11,111'-    | 11,257' - thickness of 146' and a | inticipated pressure of approx 9500 p | 98i.                 |                   | -                                            |
| 8) Proposed Tot             | tal Vertical Deptl                     | 11,407'                           |                                       |                      |                   |                                              |
| 9) Formation at             | Total Vertical D                       | epth: Trenton                     | , plug back to Re                     | edsville             |                   |                                              |
| 10) Proposed To             | otal Measured De                       | epth: 22,277'                     |                                       |                      |                   |                                              |
| 11) Proposed H              | orizontal Leg Le                       | ngth: 10,418.                     | 79'                                   |                      |                   |                                              |
| 12) Approximat              | te Fresh Water St                      | rata Depths:                      | 70' ; 802'                            |                      |                   |                                              |
| 13) Method to I             | Determine Fresh                        | Water Depths:                     | Offset well reports or                | noticeable flow at t | the flowline or w | hen need to start soaping                    |
| 14) Approximat              | te Saltwater Dept                      | hs: 2,167'                        |                                       |                      |                   |                                              |
| 15) Approximat              | te Coal Seam De                        | oths: Sewickle                    | y Coal - 701' ; Pit                   | tsburgh Coal         | - 796'            |                                              |
| 16) Approximat              | te Depth to Possi                      | ble Void (coal r                  | nine, karst, other):                  | none                 |                   |                                              |
|                             | sed well location<br>ng or adjacent to |                                   |                                       | N                    | 10 X              | Office of Oil and Gas                        |
| (a) If Yes, pro             | vide Mine Info:                        | Name:                             |                                       |                      |                   | WV Dens                                      |
|                             |                                        | Depth:                            |                                       |                      |                   | WV Department of<br>Environmental Protection |
|                             |                                        | Seam:                             |                                       |                      |                   |                                              |
|                             |                                        | Owner:                            |                                       |                      |                   |                                              |

-80.78755753 39.732127

-80.775169

TH Longitude:

BH Latitude:

BH Longitude

| *                   | 1         |
|---------------------|-----------|
| Formation           | Depth TVD |
| Deepest Fresh Water | 807       |
| Sewickley Coal      | 701       |
| Pirtshurgh Coul     | 795       |
| Big Lime            | 1,395     |
| Beren               | 2,433     |
| Tully               | 6,390"    |
| MarceRus            | 5,423     |
| Onor-dage           | 5,473     |
| Salina              | 7,360     |
| Lockport            | 8,353     |
| Utica               | 10,856    |
| Point Pleasant      | 11,111    |
| landing Depth       | 11,161    |
| Trenton             | 11,257    |
| Pilot Noie TO       | 11,407    |