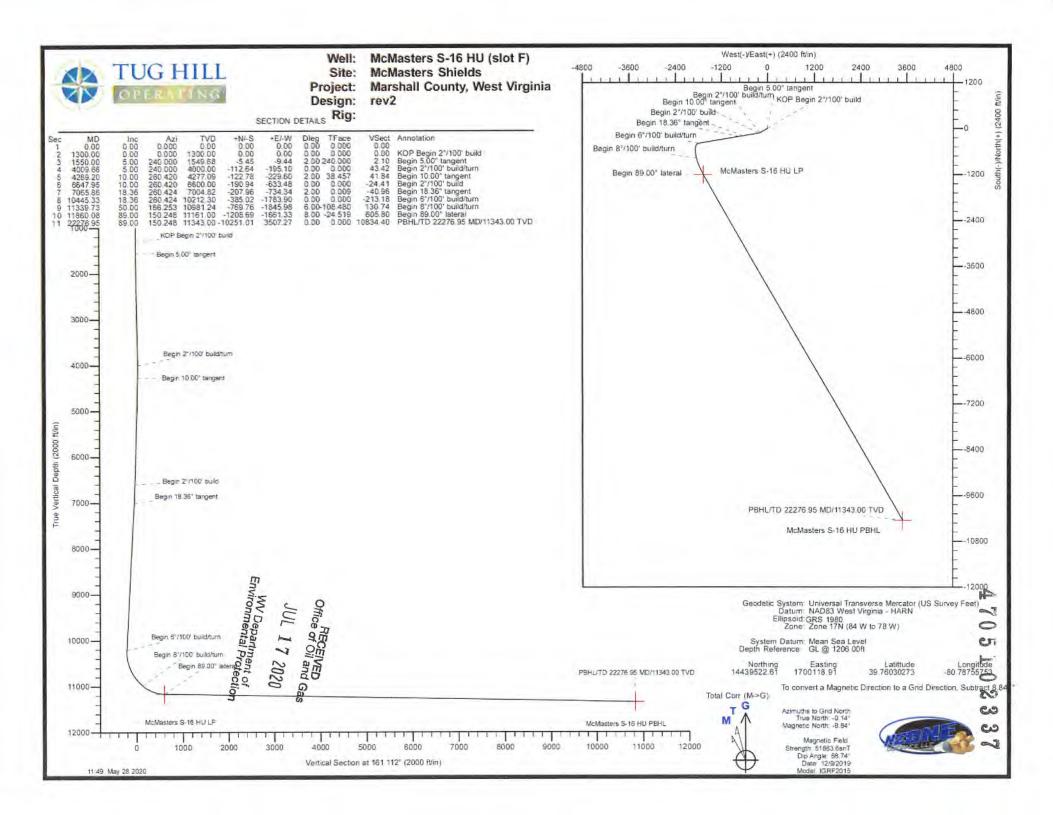

Environmental Protection

\*Note: Attach additional sheets as needed.

20, CH 60
739, MP \ 759, AAD

13 3/8" Csg @ 2,500" MD / 2,596" TVD

95/8" Cag @ 30,220" MD / 9,998" To

OP @ 10,445' ft MC

WELL NAME: McMasters S-16HU
STATE WV COUNTY: Marshall
DSTRICT. Franklin
DF Elec: 1,206' GL Elec: 1,206'
TD: 22,277'
TALESTRICT. 33,76030273

-80.78755753 39.732127

-80.775169

TH Longitude:

BH Latitude:

BH Longitude

| *                   | 1         |
|---------------------|-----------|
| Formation           | Depth TVD |
| Deepest Fresh Water | 807       |
| Sewickley Coal      | 701       |
| Pirtshurgh Coul     | 795       |
| Big Lime            | 1,395     |
| Beren               | 2,433     |
| Tully               | 6,390"    |
| MarceRus            | 5,423     |
| Onor-dage           | 5,473     |
| Salina              | 7,360     |
| Lockport            | 8,353     |
| Utica               | 10,856    |
| Point Pleasant      | 11,111    |
| landing Depth       | 11,161    |
| Trenton             | 11,257    |
| Pilot Noie TO       | 11,407    |

|                |                |               | CASING SUMI | MARY        |                |       |              |
|----------------|----------------|---------------|-------------|-------------|----------------|-------|--------------|
| Туре           | Hote Size (in) | Csg Size (in) | Depth (MD)  | Depth (TVD) | Weight (lb/ft) | Grade | Tap of Cemen |
| Conductor      | 36             | 30            | 120"        | 120'        | BW             | BW    | Surface      |
| Surface        | 26             | 20            | 900'        | 900'        | 106.5          | 155   | Surface      |
| Intermediate 1 | 17 1/2         | 13 3/B        | 2,600       | 2,596       | 54.5           | 155   | Surface      |
| Intermediate 2 | 12 1/4         | 9 5/8         | 10,220      | 9,998'      | 47             | HP110 | Surface      |
| Production     | 8 1/2          | 51/2          | 22,277      | 11,343      | 23             | P110  | Surface      |

| CEMENT SUMMARY |       |       |         | DRILLING DETAILS |                                                                              |  |
|----------------|-------|-------|---------|------------------|------------------------------------------------------------------------------|--|
|                | Sacks | Class | Density | Fluid Type       | Centralizer Notes                                                            |  |
| Conductor      | 338   | Α.    | 15.6    | Air              | Noae                                                                         |  |
| Surface        | 1,578 | A     | 35.6    | Air              | 3 Centralizers at equal distance                                             |  |
| intermediate 1 | 1,995 | A     | 15      | Air              | 1 Centralizer every other jt                                                 |  |
| Intermediate 2 | 2,825 | Α.    | 14.5    | Air              | 1 Centralizer every other jt                                                 |  |
| Production     | 4,670 | Α.    | 15      | Air/SOBM         | 1 every other joint in lateral; 1 per joint in curve; 1 every other it to st |  |

gu coldeozo

Environmental Protection

Landing Foint @ 11,857 MD / 11,151 ThD

Landing Foint @ 11,8

Pilot Hole

PH TD (9

11,407

Lateral TD @

32,277' # MD

11,343 A TVD