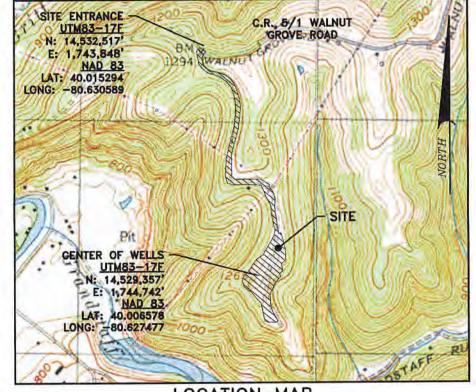

|
|                                             | Scale Collinor                           |                                                                                  |                         |
| Legend LD-7750W                             |                                          | Phosphonic Acid Salt                                                             | Proprietary             |
| MC MX 8-4743                                | Specialty Product                        | Phosphonic Acid Salt<br>Sodium Nitrate                                           | 7631-99-4               |

Office of Oil and Gas — OCT I 3 2020 Wy Decrit plent of Wronnieshall relection



#### **AS-BUILT SITE PLAN** FOR **B&W EDGE MSH PAD** SAND HILL DISTRICT, MARSHALL COUNTY, WV







COUNTY

#### CALL BEFORE Dial 811 or 800.245.4848

AT LEAST 48 HOURS, BUT NOT MORE THAN 10 WORKING DAYS (EXCLUDING WEEKENDS AND HOLIDAYS), PRIOR TO TO STARTING ANY EARTH DISTURBANCE ACTIVITIES, ALL CONTRACTORS INVOLVED IN THESE ACTIVITIES SHALL CONTACT MISS UTILITY OF WEST VIRGINIA AT 811 OR 1-800-245-4848.



#### **OPERATOR**

SWN PRODUCTION CO., LLC ATTN: DEE SOUTHALL P.O. BOX 1300 JANE LEW, WV 26378 (832) 796-1614

#### SITE DATA

TOTAL DISTURBED AREA: 13.88 ACRES ROAD DISTURBED AREA: 7.30 ACRES PAD DISTURBED ACRES: 6.58 ACRES ACCESS ROAD LENGTH: 3,800' ACCESS ROAD AVERAGE WIDTH: 18' WELL PAD ELEVATION: 1254.0'

LOD AREA-FOLMAR PROPERTY-2.2 ACRES (1.7 AC ROAD, 0.5 AC PAD)

#### API NUMBERS

| WELL     |      |
|----------|------|
| NUMBER   |      |
| AS-BUILT | 5H   |
| AS-BUILT | 2