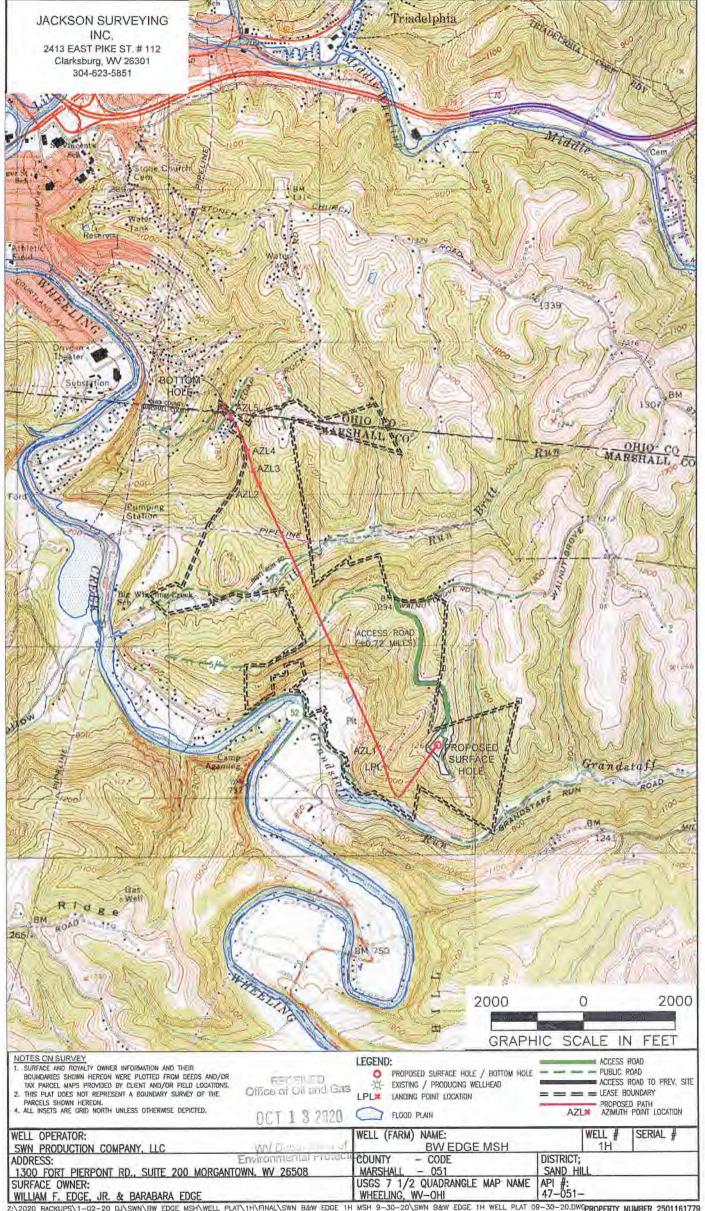

#### **Proposed Drilling Program** Southwestern Energy Company Re-entry Rig: TBD **BW EDGE MSH 1** Well: Prospect: Marcellus Shale PANHANDLE FIELD WET Field: WV State: MARSHALL County: -80. j275 Longitude 40.0065 Latitude SHL: 40.0267 Latitude -80, j440 Longitude BHL: 1.254 ft MSL KB: 26 ft AGL GL Elev: **KB Elev:** 1,280 ft MSL 100 ' to 820 ' Air/Mist ROD TOC Lead @ 1,767 'MD PROD TOC Tail @ 5,021 'MD 820 'to 2,052 ' Air/Mist TUBULAR DETAIL Planned Interval Casing Size Weight Grade Casing tring (Min) (Min) From To (in) 2,052 to 5,665 J-55 0 ' 100 94.0# Cond ctor 20 Air/Mist 800 ' 0 " J-55 Surf/Co al Csg 13,375 54.4# 2,032 ' J-55 0' 9.625 36.0# Interm d Csg 15,555 0' 20.0# P-110 HP 5.5 Product on Csg CEMENT DETAIL Class Density Sacks 19.3 151 Conductor: A 15.6 636 Surface: 15.6 Intermediate: 639 A 15.6 Production: 2751 A TD at 5,665 ' Freshwater Depth - 615 'TVD 5,665 'to 7,002' KOP at 5,665 ' ID 12.0-12.5 ppg Coal Depth - 741 'TVD Saltwater Depth - 1,386 'TVD TVD - 6,380 ' TMD - 15,555 ' RECEIVED e of Oil and Gas Office of 9/29/2020 OCT 3 2020 WV Department of Environmental Protection WV Day 15,555 ' MD TD at 6,288 'TVD 6,380 ' Target Center EOB at 7,002 'MD 7,002 'to 15,555' EOB at 6,380 'TVD 12.5-13.5 ppg Created by: C R Hall on 09/29/2020

RE: Proposed New Well: B W Edge MSH 1H

Dear Ms. Adkins

SWN has reviewed the area of the above mentioned well and discovered no shallow wells within 500' of the lateral. This well is situated on the Edge's property, in Sand Hill District, Marshall County, West Virginia.