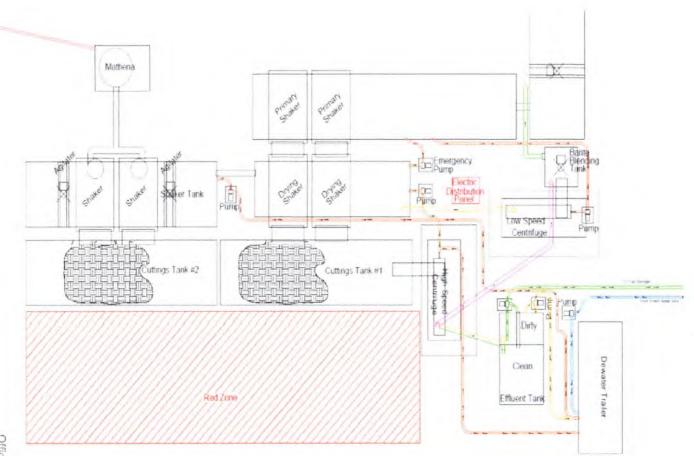

#### FLUIDS/ CUTTINGS DISPOSAL & RECLAMATION PLAN

| Constant Name SWN Production Co. LLC                                                                                                                                                                                                                                                                                                                                                                                                                                                                                                                                                                                                                                                             | OP Code 494512924                                                                                                                                                                      |                                                                                                                                                |
|--------------------------------------------------------------------------------------------------------------------------------------------------------------------------------------------------------------------------------------------------------------------------------------------------------------------------------------------------------------------------------------------------------------------------------------------------------------------------------------------------------------------------------------------------------------------------------------------------------------------------------------------------------------------------------------------------|----------------------------------------------------------------------------------------------------------------------------------------------------------------------------------------|------------------------------------------------------------------------------------------------------------------------------------------------|
| Operator Name SWN Production Co., LLC  Watershed (HUC 10) Grandstaff Run of Wheeling Creek Qu                                                                                                                                                                                                                                                                                                                                                                                                                                                                                                                                                                                                    |                                                                                                                                                                                        |                                                                                                                                                |
|                                                                                                                                                                                                                                                                                                                                                                                                                                                                                                                                                                                                                                                                                                  | uadrangle Wheeling  proposed well work? Yes   ✓ No                                                                                                                                     |                                                                                                                                                |
| Do you anticipate using more than 5,000 bbls of water to complete the Will a pit be used? Yes No V                                                                                                                                                                                                                                                                                                                                                                                                                                                                                                                                                                                               | proposed well work: Yes [V] No                                                                                                                                                         |                                                                                                                                                |
| If so, please describe anticipated pit waste:                                                                                                                                                                                                                                                                                                                                                                                                                                                                                                                                                                                                                                                    |                                                                                                                                                                                        |                                                                                                                                                |
| Will a synthetic liner be used in the pit? Yes No                                                                                                                                                                                                                                                                                                                                                                                                                                                                                                                                                                                                                                                | If so, what ml?                                                                                                                                                                        |                                                                                                                                                |
| Proposed Disposal Method For Treated Pit Wastes:                                                                                                                                                                                                                                                                                                                                                                                                                                                                                                                                                                                                                                                 |                                                                                                                                                                                        |                                                                                                                                                |
| Land Application                                                                                                                                                                                                                                                                                                                                                                                                                                                                                                                                                                                                                                                                                 |                                                                                                                                                                                        |                                                                                                                                                |
| <ul> <li>Underground Injection (UIC Permit Number</li> </ul>                                                                                                                                                                                                                                                                                                                                                                                                                                                                                                                                                                                                                                     |                                                                                                                                                                                        |                                                                                                                                                |
| Reuse (at API Number At the next anticpiated well                                                                                                                                                                                                                                                                                                                                                                                                                                                                                                                                                                                                                                                |                                                                                                                                                                                        | )                                                                                                                                              |
| Off Site Disposal (Supply form WW-9 for d                                                                                                                                                                                                                                                                                                                                                                                                                                                                                                                                                                                                                                                        | hisposal location)                                                                                                                                                                     |                                                                                                                                                |
| Other (Explain recovery and solidification on                                                                                                                                                                                                                                                                                                                                                                                                                                                                                                                                                                                                                                                    | site                                                                                                                                                                                   |                                                                                                                                                |
| Will closed loop system be used? If so, describe: Yes- See Attachmen                                                                                                                                                                                                                                                                                                                                                                                                                                                                                                                                                                                                                             | t 3A                                                                                                                                                                                   |                                                                                                                                                |
| Drilling medium anticipated for this well (vertical and horizontal)? Air                                                                                                                                                                                                                                                                                                                                                                                                                                                                                                                                                                                                                         |                                                                                                                                                                                        | I with SOBM from KOP to TO                                                                                                                     |
| -If oil based, what type? Synthetic, petroleum, etc. Synthetic O                                                                                                                                                                                                                                                                                                                                                                                                                                                                                                                                                                                                                                 |                                                                                                                                                                                        |                                                                                                                                                |
| Additives to be used in drilling medium? Attachment 3B                                                                                                                                                                                                                                                                                                                                                                                                                                                                                                                                                                                                                                           |                                                                                                                                                                                        |                                                                                                                                                |
| Drill cuttings disposal method? Leave in pit, landfill, removed offsite,                                                                                                                                                                                                                                                                                                                                                                                                                                                                                                                                                                                                                         | etc landfill                                                                                                                                                                           |                                                                                                                                                |
| -If left in pit and plan to solidify what medium will be used? (                                                                                                                                                                                                                                                                                                                                                                                                                                                                                                                                                                                                                                 |                                                                                                                                                                                        |                                                                                                                                                |
| -Landfill or offsite name/permit number? Meadowfill SWF-1032, SI                                                                                                                                                                                                                                                                                                                                                                                                                                                                                                                                                                                                                                 | hort Creek SWF-1034, Carbon Limestone MSWL018781,                                                                                                                                      | Wetzel County 1021                                                                                                                             |
| Apex Sanitary Landtill Ub-U8438, Brooke Co SWF-1U<br>Permittee shall provide written notice to the Office of Oil and Gas of an                                                                                                                                                                                                                                                                                                                                                                                                                                                                                                                                                                   | 13,                                                                                                                                                                                    |                                                                                                                                                |
| West Virginia solid waste facility. The notice shall be provided within where it was properly disposed.                                                                                                                                                                                                                                                                                                                                                                                                                                                                                                                                                                                          | 24 hours of rejection and the permittee sh                                                                                                                                             | all also disclose                                                                                                                              |
| 1 certify that I understand and agree to the terms and condition on August 1, 2005, by the Office of Oil and Gas of the West Virginia E provisions of the permit are enforceable by law. Violations of any tellaw or regulation can lead to enforcement action.  I certify under penalty of law that I have personally examin application form and all attachments thereto and that, based on mobtaining the information, I believe that the information is true, acceptually examination of the penalties for submitting false information, including the possibility of forcempany Official Signature Management (Typed Name) Brittany Woody  Company Official Title Senior Regulatory Analyst | Department of Environmental Protection.  It is a condition of the general permit an an am familiar with the information of those individuals immediately and complete. I am aware that | d/or other applicable on submitted on this ately responsible for there are significant  FFICIAL SEAL NGILDER Virginia Jul 20, 2020 ompany, LLC |
| ist                                                                                                                                                                                                                                                                                                                                                                                                                                                                                                                                                                                                                                                                                              |                                                                                                                                                                                        | OCT 1 3 2020                                                                                                                                   |
| Subscribed and sworn before me this day of                                                                                                                                                                                                                                                                                                                                                                                                                                                                                                                                                                                                                                                       | N 20 20                                                                                                                                                                                |                                                                                                                                                |
| Jessica L. Van Gilder                                                                                                                                                                                                                                                                                                                                                                                                                                                                                                                                                                                                                                                                            | Notary Public                                                                                                                                                                          | WW Drop Intent of<br>Environmental Front                                                                                                       |
| My commission expires 1-20-20                                                                                                                                                                                                                                                                                                                                                                                                                                                                                                                                                                                                                                                                    |                                                                                                                                                                                        |                                                                                                                                                |