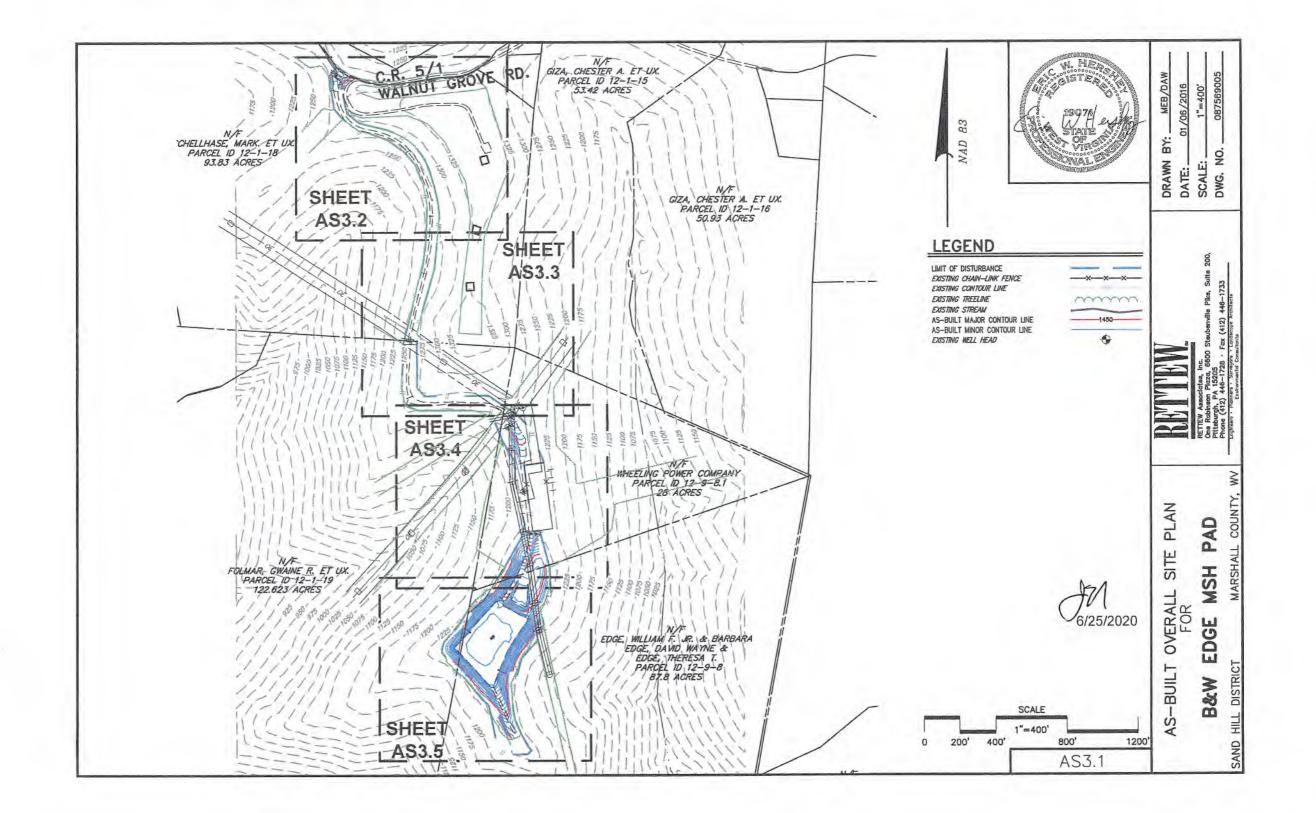

|

API 051-01845 API 051-01843

CELLAR CELLAR CELLAR DIAMETER DEPTH MATERIAL 8 FT 8 FT

#### LOCATION MAP

#### LIST OF DRAWINGS

| TS1.1 COVER SHEET                             |   |
|-----------------------------------------------|---|
| EP2.1 EVACUATION ROUTE/ PREVAILING WIND       | S |
| EP2.2 EVACUATION ROUTE/ PREVAILING WIND       | S |
| AS3.1 AS-BUILT OVERALL SITE PLAN              |   |
| AS3.2-AS3.5 AS-BUILT SITE PLAN - ACCESS DRIVE | E |
| AS3.5 AS-BUILT SITE PLAN - WELL PAD           |   |
| CRA4.1-CRA4.2 ACCESS ROAD PROFILE             |   |
| CRA4.3 WELL PAD CROSS SECTIONS                |   |
| MRP5.1 OVERALL RECLAMATION PLAN               |   |
| MRP5.2-MRP5.5 RECLAMATION PLAN                |   |

MRD6.1-MRD6.3. . DETAILS

TS1.1

BY:

PAD MSH

COVER SHEET FOR EDGE

B&W