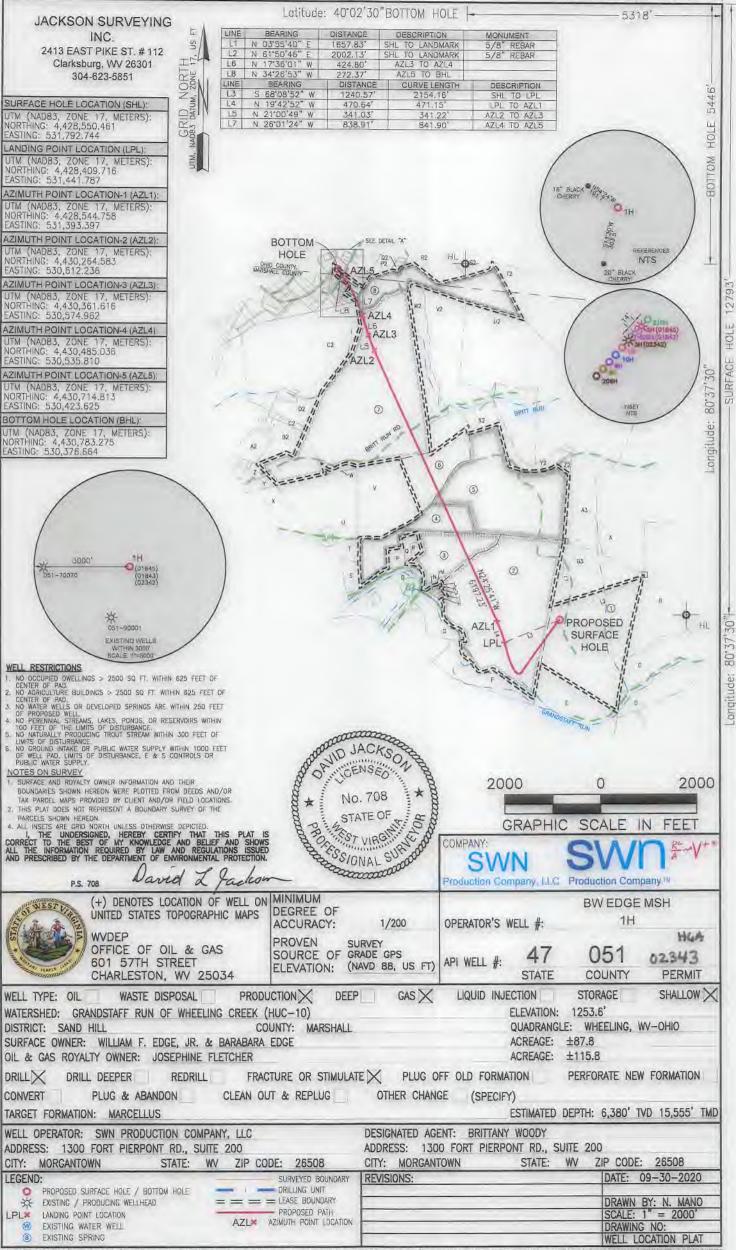

#### **Proposed Drilling Program** Southwestern Energy Company Re-entry Rig: TBD **BW EDGE MSH 1** Well: Prospect: Marcellus Shale PANHANDLE FIELD WET Field: WV State: MARSHALL County: -80. j275 Longitude 40.0065 Latitude SHL: 40.0267 Latitude -80, j440 Longitude BHL: 1.254 ft MSL KB: 26 ft AGL GL Elev: **KB Elev:** 1,280 ft MSL 100 ' to 820 ' Air/Mist ROD TOC Lead @ 1,767 'MD PROD TOC Tail @ 5,021 'MD 820 'to 2,052 ' Air/Mist TUBULAR DETAIL Planned Interval Casing Size Weight Grade Casing tring (Min) (Min) From To (in) 2,052 to 5,665 J-55 0 ' 100 94.0# Cond ctor 20 Air/Mist 800 ' 0 " J-55 Surf/Co al Csg 13,375 54.4# 2,032 ' J-55 0' 9.625 36.0# Interm d Csg 15,555 0' 20.0# P-110 HP 5.5 Product on Csg CEMENT DETAIL Class Density Sacks 19.3 151 Conductor: A 15.6 636 Surface: 15.6 Intermediate: 639 A 15.6 Production: 2751 A TD at 5,665 ' Freshwater Depth - 615 'TVD 5,665 'to 7,002' KOP at 5,665 ' ID 12.0-12.5 ppg Coal Depth - 741 'TVD Saltwater Depth - 1,386 'TVD TVD - 6,380 ' TMD - 15,555 ' RECEIVED e of Oil and Gas Office of 9/29/2020 OCT 3 2020 WV Department of Environmental Protection WV Day 15,555 ' MD TD at 6,288 'TVD 6,380 ' Target Center EOB at 7,002 'MD 7,002 'to 15,555' EOB at 6,380 'TVD 12.5-13.5 ppg Created by: C R Hall on 09/29/2020