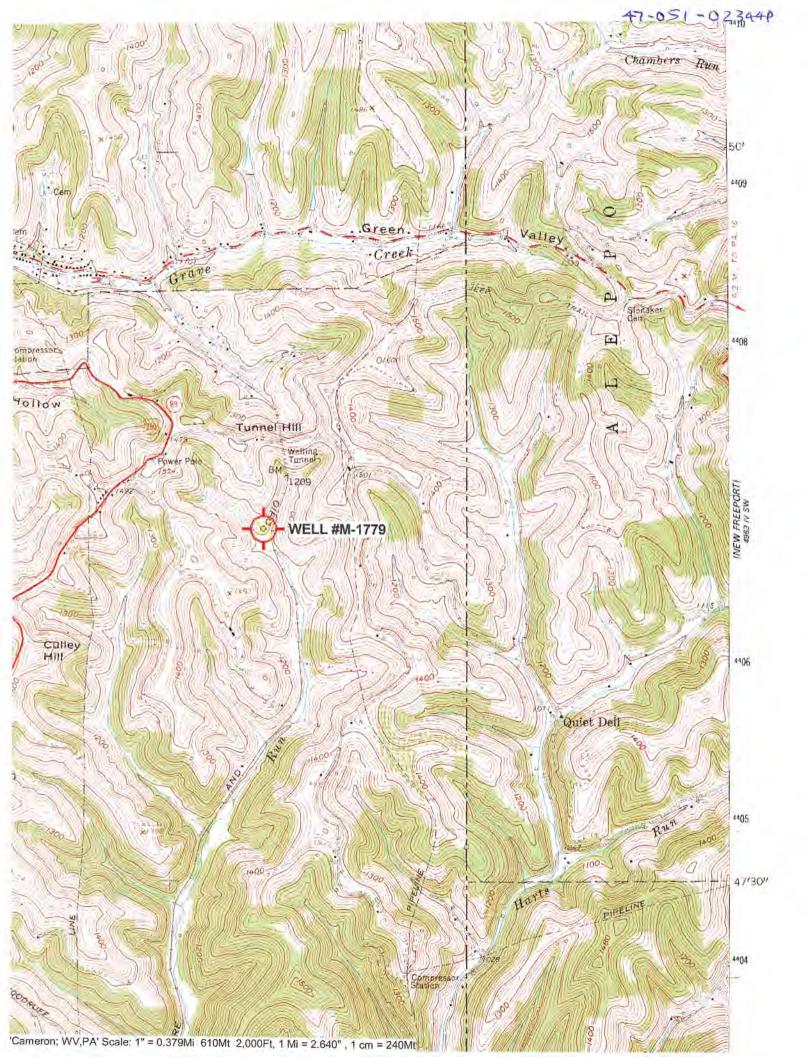

Survey grade GPS × : Post Processed Differential

Real-Time Differential X

Mapping Grade GPS : Post Processed Differential

Real-Time Differential

RECEIVED Office of Oil and Gas NOV 2 0 2020

Letter size copy of the topography map showing the well location. 4.