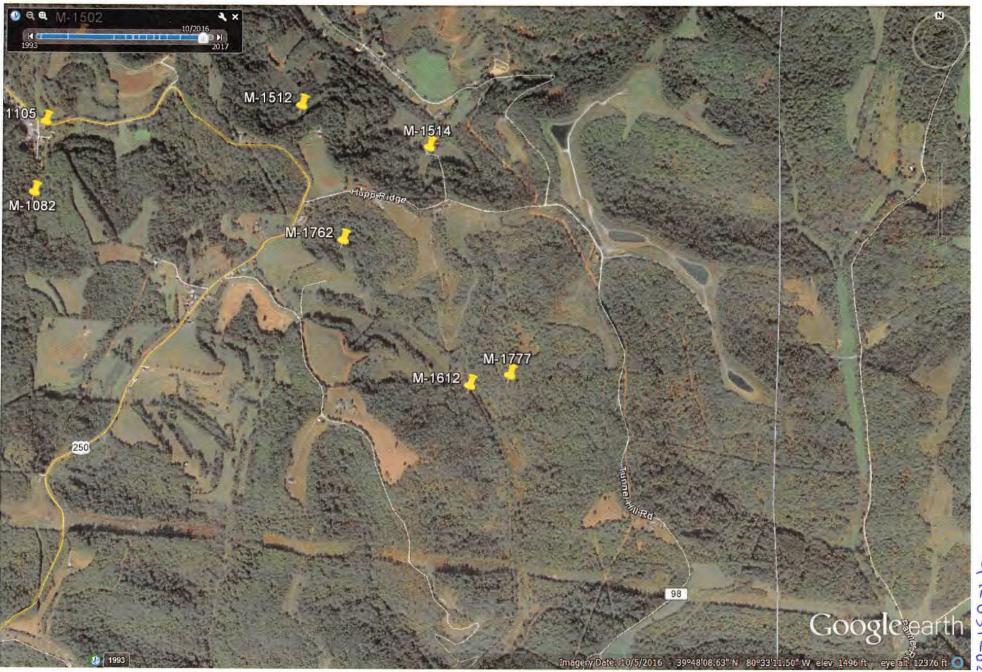

Operator's Well Number: M-1777

Farm Name: WEST VIRGINIA LAND RESO

U.S. WELL NUMBER: 47-051-02345-00-00

Not Available Plugging Date Issued: 12/14/2020

#### APPLICATION FOR A PERMIT TO PLUG AND ABANDON

| 5) | Location: Elevation 1294.40' District LIBERTY                                                                                                                                                                                                                                                                                                                                                                                                                                                                                                                                                                                                                                                                                                                                                                                                                                                                                                                                                                                                                                                                                                                                                                                                                                                                                                                                                                                                                                                                                                                                                                                                                                                                                                                                                                                                                                                                                                                                                                                                                                                                                  | Watershed FOURMILE RUN OF HARTS RUN OF PENNSYLVANIA FORK OF FISH CREEK County MARSHALL Quadrangle CAMERON WV,PA |
|----|--------------------------------------------------------------------------------------------------------------------------------------------------------------------------------------------------------------------------------------------------------------------------------------------------------------------------------------------------------------------------------------------------------------------------------------------------------------------------------------------------------------------------------------------------------------------------------------------------------------------------------------------------------------------------------------------------------------------------------------------------------------------------------------------------------------------------------------------------------------------------------------------------------------------------------------------------------------------------------------------------------------------------------------------------------------------------------------------------------------------------------------------------------------------------------------------------------------------------------------------------------------------------------------------------------------------------------------------------------------------------------------------------------------------------------------------------------------------------------------------------------------------------------------------------------------------------------------------------------------------------------------------------------------------------------------------------------------------------------------------------------------------------------------------------------------------------------------------------------------------------------------------------------------------------------------------------------------------------------------------------------------------------------------------------------------------------------------------------------------------------------|-----------------------------------------------------------------------------------------------------------------|
| 61 | Well Operator WEST VIRGINIA LAND RESOURCES INC.                                                                                                                                                                                                                                                                                                                                                                                                                                                                                                                                                                                                                                                                                                                                                                                                                                                                                                                                                                                                                                                                                                                                                                                                                                                                                                                                                                                                                                                                                                                                                                                                                                                                                                                                                                                                                                                                                                                                                                                                                                                                                | 7) Designated Agent DAVID RODDY                                                                                 |
|    | Address 1 BRIDGE STREET                                                                                                                                                                                                                                                                                                                                                                                                                                                                                                                                                                                                                                                                                                                                                                                                                                                                                                                                                                                                                                                                                                                                                                                                                                                                                                                                                                                                                                                                                                                                                                                                                                                                                                                                                                                                                                                                                                                                                                                                                                                                                                        | Address 1 BRIDGE STREET                                                                                         |
|    | MONONGAH, WV 26554                                                                                                                                                                                                                                                                                                                                                                                                                                                                                                                                                                                                                                                                                                                                                                                                                                                                                                                                                                                                                                                                                                                                                                                                                                                                                                                                                                                                                                                                                                                                                                                                                                                                                                                                                                                                                                                                                                                                                                                                                                                                                                             | MONONGAH, WV 26554                                                                                              |
| )  | Oil and Gas Inspector to be notified                                                                                                                                                                                                                                                                                                                                                                                                                                                                                                                                                                                                                                                                                                                                                                                                                                                                                                                                                                                                                                                                                                                                                                                                                                                                                                                                                                                                                                                                                                                                                                                                                                                                                                                                                                                                                                                                                                                                                                                                                                                                                           | 9) Plugging Contractor                                                                                          |
|    | Name JAMES NICHOLSON                                                                                                                                                                                                                                                                                                                                                                                                                                                                                                                                                                                                                                                                                                                                                                                                                                                                                                                                                                                                                                                                                                                                                                                                                                                                                                                                                                                                                                                                                                                                                                                                                                                                                                                                                                                                                                                                                                                                                                                                                                                                                                           | Name                                                                                                            |
|    | Address P.O. BOX 44                                                                                                                                                                                                                                                                                                                                                                                                                                                                                                                                                                                                                                                                                                                                                                                                                                                                                                                                                                                                                                                                                                                                                                                                                                                                                                                                                                                                                                                                                                                                                                                                                                                                                                                                                                                                                                                                                                                                                                                                                                                                                                            | Address                                                                                                         |
|    | MOUNDSVILLE, WV 26041                                                                                                                                                                                                                                                                                                                                                                                                                                                                                                                                                                                                                                                                                                                                                                                                                                                                                                                                                                                                                                                                                                                                                                                                                                                                                                                                                                                                                                                                                                                                                                                                                                                                                                                                                                                                                                                                                                                                                                                                                                                                                                          |                                                                                                                 |
| Ī  | Work Order: The work order for the manner of | No. 1                                                                                                           |
| )  | THIS WAS DRIGINALLY A  A PRE- 1929 ABANDON  THIS WELL WILL BE PLUC                                                                                                                                                                                                                                                                                                                                                                                                                                                                                                                                                                                                                                                                                                                                                                                                                                                                                                                                                                                                                                                                                                                                                                                                                                                                                                                                                                                                                                                                                                                                                                                                                                                                                                                                                                                                                                                                                                                                                                                                                                                             | NO. 1  PT No. 47-051-70485,  NED WELL W/ NO RECORDS.  CCEN PER MSHA 101C                                        |
| )  | THIS WAS DRIGINALLY A  A PRE- 1929 ABANDON  THIS WELL WILL BE PLUC                                                                                                                                                                                                                                                                                                                                                                                                                                                                                                                                                                                                                                                                                                                                                                                                                                                                                                                                                                                                                                                                                                                                                                                                                                                                                                                                                                                                                                                                                                                                                                                                                                                                                                                                                                                                                                                                                                                                                                                                                                                             | NO. 1  PI No. 47-051-70485,  NED WELL W/ NO RECORDS.                                                            |