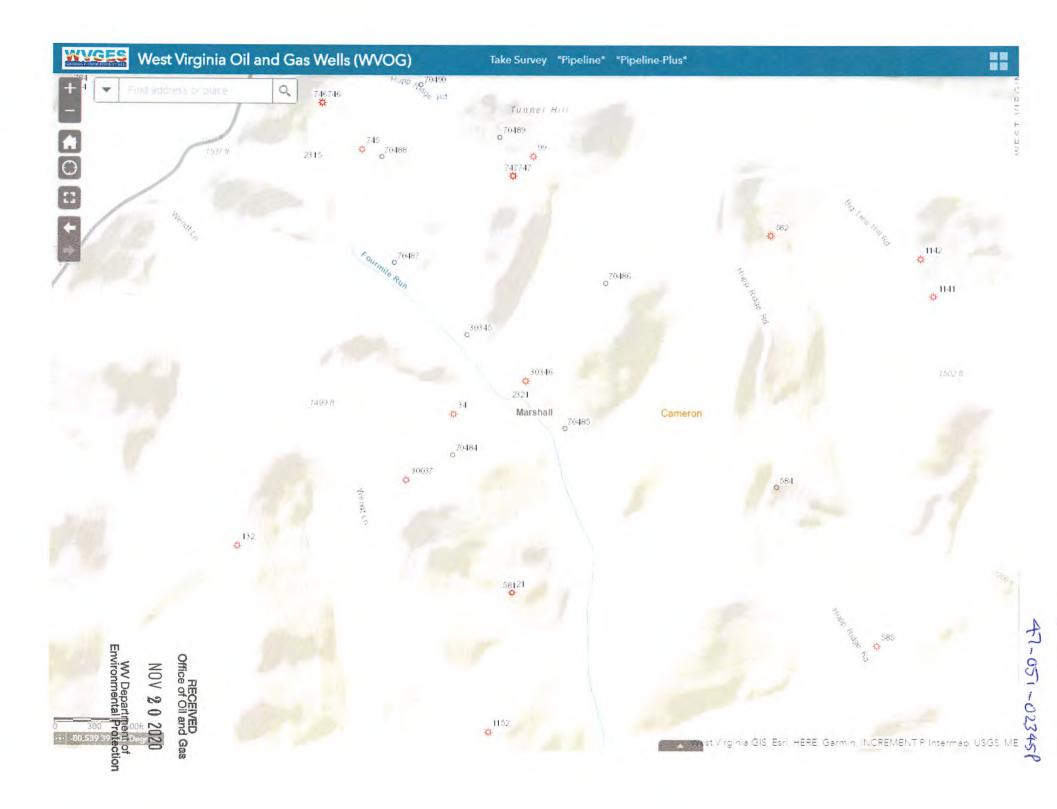

# West Virginia Geological & Economic Survey

| Dim | alina | Die |
|-----|-------|-----|

About Interactive Mapping Oil&Gas Well Header Data Search "Pipeline" File Repositories Scanned Records Search Slabbed Core Photos

# Oil & Gas Well Header Data Search

| ~                                    | Well Type:                                                                                     |   | API#: 470517048            |
|--------------------------------------|------------------------------------------------------------------------------------------------|---|----------------------------|
|                                      | Total Vertical Depth TVD(ft) >=                                                                | ~ | County:                    |
|                                      | Completion Year =                                                                              | ~ | 7.5 Minute Quad:           |
| minimum 3 characters if searching    | Operator at Completion (contains):                                                             | ~ | Type of Log:               |
| minimum 3 characters if searching    | Last Producing Operator (contains):                                                            |   | Log Bottom (ft) >=         |
| minimum 3 characters if searching    | Surface Owner (contains):                                                                      |   | has Scanned Log(s):        |
| minimum 3 characters if searching    | Field Name (contains):                                                                         |   | has Digitized Log(s):      |
| minimum 3 characters if searching    | Company Number (contains):                                                                     |   | has Sample Desc Scan:      |
|                                      | Mineral Owner (contains):                                                                      |   | nas Slabbed Core Photo(s): |
|                                      |                                                                                                |   | Horizontal/Deviated Well:  |
|                                      | Please enter or select criteria to perform data                                                |   | Results/Page: 100 ✔        |
| earches will not be performed if the | an "and" operator between search fields. Se<br>required field criteria is not met. Error messa | · | Order By: API              |
| good of motors in the s              |                                                                                                |   | Search Reset               |

1 Records Found, showing page 1 of 1 at 100 records per page

API# Pipeline Map ELog DLog Scans County DD Long DD Lat UTME UTMN 7.5 Quad District Logs Btm Suffix Logs Btm Suffix Logs Btm Suffix Status Completion Operator at Completion Operator Sufface Producing Operator at Completion Operator at Completion Operator At Sufface Owner Sufface Owne

Office of Oil and Gas

NOV 2 0 2020

WV Department of Environmental Protection

| elect County:              | (051) Marshall | ~ | Select datatypes:                              | Check All)                         |                                    | Table Descriptions County Code Translations                                   |
|----------------------------|----------------|---|------------------------------------------------|------------------------------------|------------------------------------|-------------------------------------------------------------------------------|
| nter Permit #:<br>Get Data | 70485<br>Reset |   | ✓ Location ✓ Owner/Completion ✓ Pay/Show/Water | ✓ Production ✓ Stratigraphy ✓ Logs | ✓ Plugging ✓ Sample ✓ Btm Hole Loc | Permit-Numbering Series Usage Notes Contact Information Disclaimer WVGES Main |
|                            |                |   |                                                |                                    | 3-10,1112                          | "Pipeline-Plus" New                                                           |

WV Geological & Economic Survey:

Well: County = 051 Permit = 70485

Report Time: Monday, October 19, 2020 7:18:40 AM

Location Information: View Map

| API | COUNTY PERMIT TAX DISTRICT | QUAD\_75 | QUAD\_15 | LAT\_DD | LON\_DD | UTMR | UTMN | 4705170485 | Marshall | 70485 | Liberty | Cameron | Cameron | Cameron | 39.809901 | -80.532326 | 540031.1 | 440676 Cameron Cameron 39.809901 -80.532326 540031.1 4406763.1