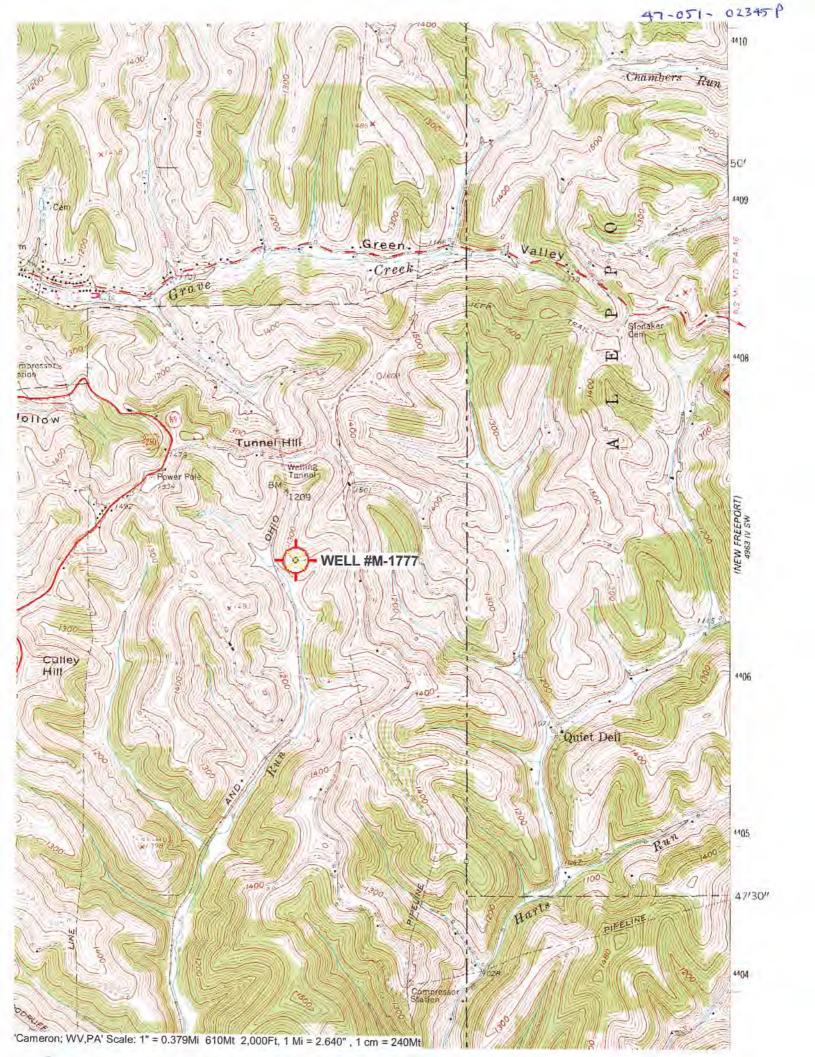

| WW-7                                                                                                                                                                                                                                                                                                                                                                                                                                                                                                                                                                                            |
|-------------------------------------------------------------------------------------------------------------------------------------------------------------------------------------------------------------------------------------------------------------------------------------------------------------------------------------------------------------------------------------------------------------------------------------------------------------------------------------------------------------------------------------------------------------------------------------------------|
| 8-30-06                                                                                                                                                                                                                                                                                                                                                                                                                                                                                                                                                                                         |
|                                                                                                                                                                                                                                                                                                                                                                                                                                                                                                                                                                                                 |
| West Virginia Department of Environmental Protection<br>Office of Oil and Gas                                                                                                                                                                                                                                                                                                                                                                                                                                                                                                                   |
| WELL LOCATION FORM: GPS                                                                                                                                                                                                                                                                                                                                                                                                                                                                                                                                                                         |
| API:47-051-70485 WELL NO.:M-1777                                                                                                                                                                                                                                                                                                                                                                                                                                                                                                                                                                |
| FARM NAME: W. A. DOWLER                                                                                                                                                                                                                                                                                                                                                                                                                                                                                                                                                                         |
| RESPONSIBLE PARTY NAME:WEST VIRGINIA LAND RESOURCES INC.                                                                                                                                                                                                                                                                                                                                                                                                                                                                                                                                        |
| COUNTY: MARSHALL DISTRICT: LIBERTY                                                                                                                                                                                                                                                                                                                                                                                                                                                                                                                                                              |
| QUADRANGLE: CAMERON WV, PA                                                                                                                                                                                                                                                                                                                                                                                                                                                                                                                                                                      |
| SURFACE OWNER: HARMEN E. BROWN ET UX.(C/O RUTH E. RIGGLE)                                                                                                                                                                                                                                                                                                                                                                                                                                                                                                                                       |
| ROYALTY OWNER:                                                                                                                                                                                                                                                                                                                                                                                                                                                                                                                                                                                  |
| UTM GPS NORTHING: 4,406,877 m (1295.6')                                                                                                                                                                                                                                                                                                                                                                                                                                                                                                                                                         |
| UTM GPS EASTING: 540,058 m GPS ELEVATION: 395 m                                                                                                                                                                                                                                                                                                                                                                                                                                                                                                                                                 |
| <ul> <li>The Responsible Party named above has chosen to submit GPS coordinates in lieu of preparing a new well location plat for a plugging permit or assigned API number on the above well. The Office of Oil and Gas will not accept GPS coordinates that do not meet the following requirements: <ol> <li>Datum: NAD 1983, Zone: 17 North, Coordinate Units: meters, Altitude: height above mean sea level (MSL) – meters.</li> <li>Accuracy to Datum – 3.05 meters</li> <li>Data Collection Method:</li> <li>Survey grade GPS <u>×</u>: Post Processed Differential</li> </ol> </li> </ul> |
| Real-Time Differential X                                                                                                                                                                                                                                                                                                                                                                                                                                                                                                                                                                        |
| Mapping Grade GPS: Post Processed Differential                                                                                                                                                                                                                                                                                                                                                                                                                                                                                                                                                  |
| Real-Time Differential Office                                                                                                                                                                                                                                                                                                                                                                                                                                                                                                                                                                   |
| 4. Letter size copy of the topography map showing the well location.<br>I the undersigned, hereby certify this data is correct to the best of my knowledge and<br>belief and shows all the information required by law and the regulations issued and<br>prescribed by the Office of Oil and Gas.                                                                                                                                                                                                                                                                                               |
| Professional Surveyor OCTOBER 20, 2020                                                                                                                                                                                                                                                                                                                                                                                                                                                                                                                                                          |