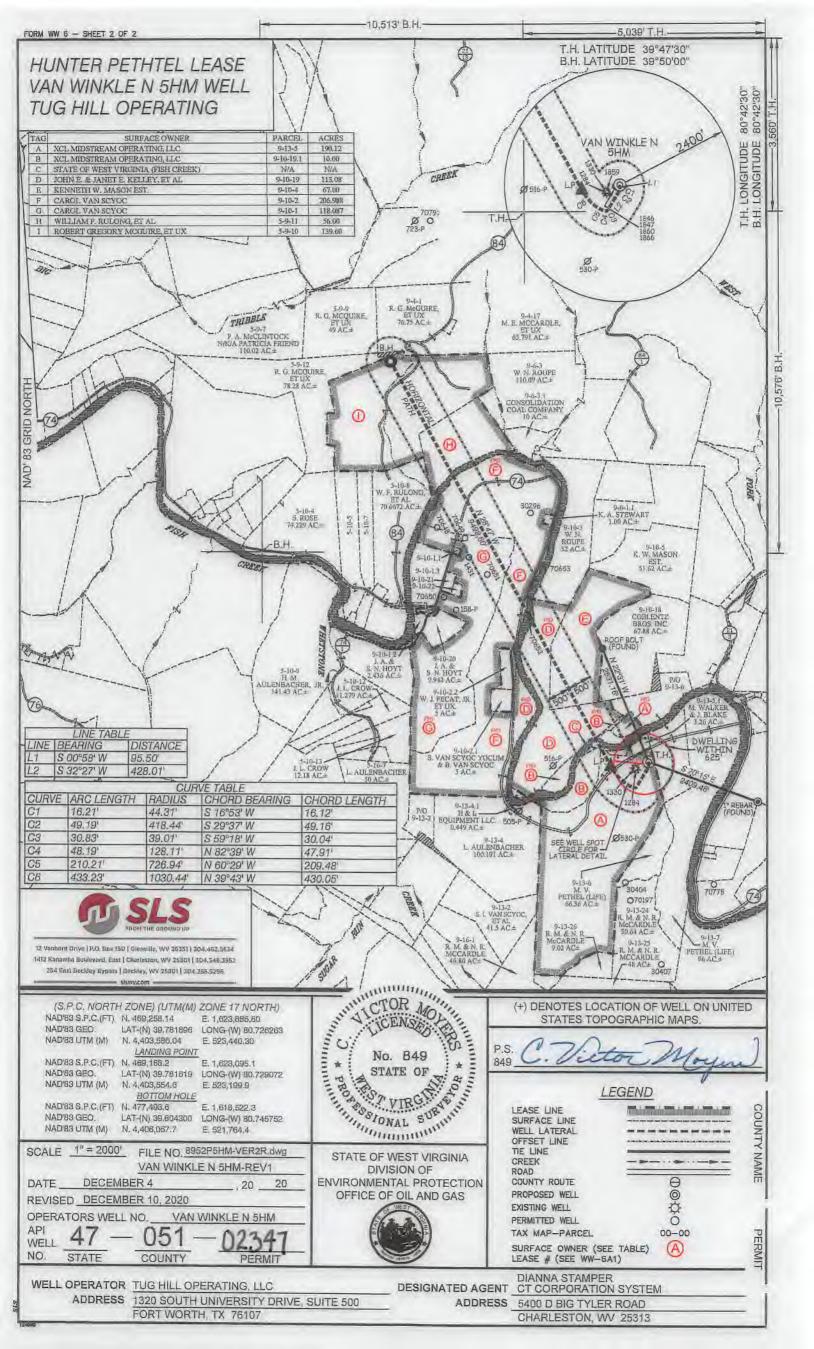

<sup>\*</sup>Note: Attach additional sheets as needed.

30" Csg @ 120' MD / 120' TVD

> 13 3/8" Csg @ 515" MD / 515' TVD

9 5/8" Csg @ 2,226' MD / 2,225' TVD

WELL NAME: Van Winkle N-5HM Marshall STATE: wv COUNTY: DISTRICT: Meade DF Elev: 754 754 GL Elev: 16,124 TH Latitude: 39.781896 -80.726263 TH Longitude: 39.8043 BH Latitude: -80.745752 BH Longitude:

| FORMATION TO        | PS        |
|---------------------|-----------|
| Formation           | Depth TVD |
| Deepest Fresh Water | 415       |
| Sewickley Coal      | 314       |
| Pittsburgh Coal     | 409       |
| Big Lime            | 1627      |
| Weir                | 1919      |
| Berea               | 2118      |
| Gordon              | 2388      |
| Rhinestreet         | 5505      |
| Geneseo/Burkett     | 6010      |
| Tully               | 6037      |
| Hamilton            | 6072      |
| Marcellus           | 6140      |
| Landing Depth       | 6175      |
| Onondaga            | 6190      |
| Pilot Hole Depth    | 6290      |

| CASING SUMMARY |                |               |            |             |                |         |              |  |  |
|----------------|----------------|---------------|------------|-------------|----------------|---------|--------------|--|--|
| Туре           | Hole Size (in) | Csg Size (in) | Depth (MD) | Depth (TVD) | Weight (lb/ft) | Grade   | Top of Cemen |  |  |
| Conductor      | 36             | 30            | 120'       | 120'        | BW             | BW      | Surface      |  |  |
| Surface        | 17.5           | 13 3/8        | 515        | 515'        | 54.5           | J55     | Surface      |  |  |
| Intermediate 1 | 12 1/4         | 9 5/8         | 2,226'     | 2,225'      | 36             | J55     | Surface      |  |  |
| Production     | 87/8×83/4      | 5 1/2         | 16,124'    | 6,009'      | 20             | CYHP110 | Surface      |  |  |

|                | CEMENT SUM | MARY  |                                      | DRILLING DETAILS |                                                                          |                   |
|----------------|------------|-------|--------------------------------------|------------------|--------------------------------------------------------------------------|-------------------|
| 5acks          |            | Class | Density Fluid Type Centralizer Notes |                  | Density Fluid Type                                                       | Centralizer Notes |
| Conductor      | 338        | Α.    | 15.6                                 | Air              | None                                                                     |                   |
| Surface        | 687        | A     | 15.6                                 | Air              | 3 Centralizers at equal distance                                         |                   |
| Intermediate 1 | 757        | A     | 15                                   | Air              | 1 Centralizer every other jt                                             |                   |
| Production     | 3,781      | A     | 14.5                                 | Air / SOBM       | 1 every other joint in lateral; 1 per joint in curve; 1 every other jt t |                   |