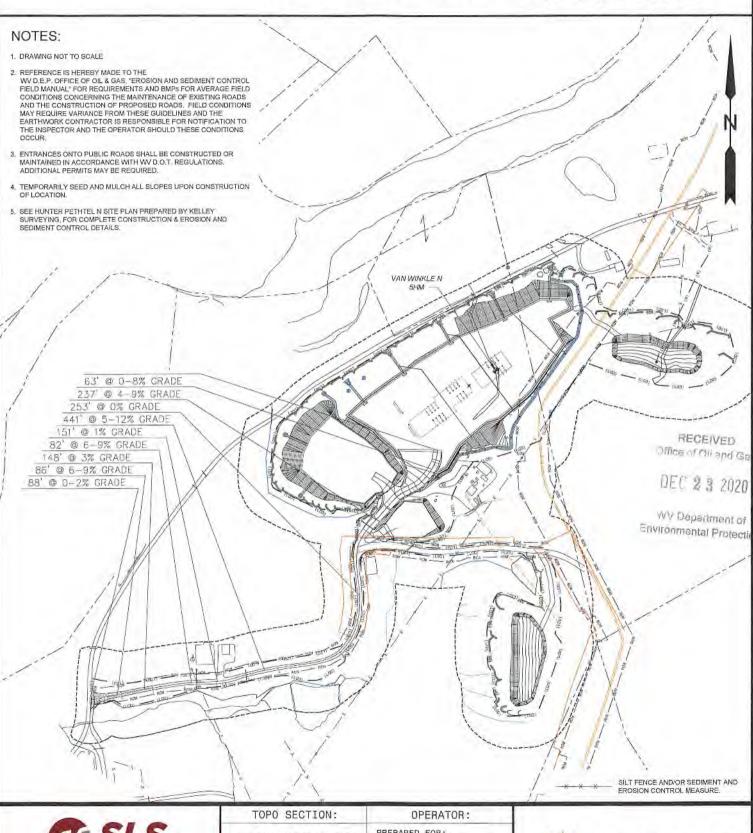

- a. A berm shall be constructed around the perimeter of the pad to contain any potential spills and storm water runoff. Berm is to be at least twenty-four inches (24") in height;
- b. Erosion control blankets shall be installed on all slopes and down gradient locations of the pad as erosion and sediment controlling BMPs;
- c. Wetlands 04 and 08 shall be protected by a layer of both Super Silt Fence and twenty four inch (24") compost filter sock. This along with temporary and permanent vegetative cover will prevent sediment from reaching the wetlands;
- d. Disturbed areas not used for operations shall be seeded and mulched per the seeding tables in the WVDEP-OOG Erosion and Sediment Control Manual;
- e. Drill cuttings and associated drilling mud shall be disposed of in a permitted landfill;
- f. Waste generated by the flowback treatment systems shall be sent to offsite disposal at a permitted landfill;
- g. Weekly site inspections shall be conducted to monitor and maintain the integrity of the BMP storm water controls;
- h. Weekly storm water and spill prevention inspections shall be conducted focusing on storm water and spill prevention BMPs and maintenance of these BMPs;
- i. Inspections of the storm water and spill prevention measures shall be conducted after any major storm event defined as a half inch (½") rain within any twenty-four (24) hour period;
- j. Pad inspections shall be conducted no less than once a week to identify and mitigate potential deficiencies:
- k. All records from inspections shall be maintained on site for the life of the project and be available upon request.