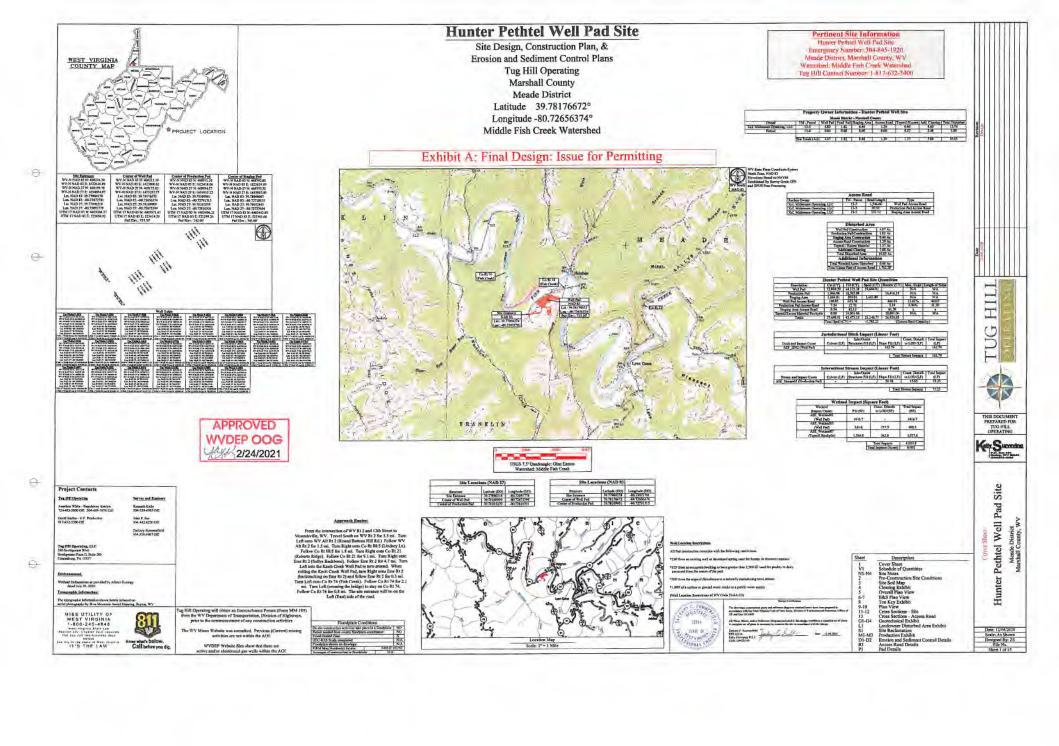

#### FINDINGS OF THE CHIEF

In support of this Order, the Chief hereby finds the following:

- 1. OOG, an office within the West Virginia Department of Environmental Protection, is the agency with the duty and authority to execute and enforce W. Va. Code §22-6-1 and §22-6A-1 et seq., and the rules and regulations promulgated thereunder.
- 2. Tug Hill is a "person" as defined by W. Va. Code §22-6-1(n), with a corporate address as 380 Southpointe Boulevard, Plaza II., Suite 200, Canonsburg, PA 15317.
- 3. On December 23, 2020, January 19, 22 and 25, 2021 Tug Hill submitted well work permit applications identified as API#s 47-51-02347, 47-51-02348, 47-51-02349, 47-51-02350, 47-51-02351, 47-51-02352, 47-51-02353, 47-51-02354, 47-51-02355, 47-51-02356, 47-51-02357, 47-51-02358, 47-51-02359, 47-51-02360, 47-51-02361, 47-51-02362, 47-51-02363, 47-51-02364, 47-51-02365, 47-51-02366, 47-51-02367 and 47-51-02368. The wells are located on the Hunter Pethtel Pad in the Meade District of Marshall County, West Virginia.
- 4. On February 18, 2021 Tug Hill requested a waiver for Wetlands 03, 04, 07 and 08 as outlined in Attachment 1, from well location restriction requirements in W. Va. Code §22-6A-12(b) for the well work permit applications identified as API#s 47-51-02347, 47-51-02348, 47-51-02349, 47-51-02350, 47-51-02351, 47-51-02352, 47-51-02353, 47-51-02354, 47-51-02355, 47-51-02356, 47-51-02357, 47-51-02358. 47-51-02359, 47-51-02360, 47-51-02361, 47-51-02362, 47-51-02363, 47-51-02364, 47-51-02365, 47-51-02366, 47-51-02367 and 47-51-02368. Wetland 03 will be excluded from the waiver due to their location inside of the construction area and total coverage under the ACOE permit.

#### **ORDER**

West Virginia Code §22-6A-12(b) requires, in part, that "no well pad may be prepared or well drilled within one hundred feet measured horizontally from any perennial stream, natural or artificial lake, pond or reservoir, or a wetland. The Office of Oil and Gas grants the request for a waiver for Wetlands 04, 07 and 08 from well location restriction requirements in W. Va. Code §22-6A-12(b) for the well work permit applications identified as API#s 47-51-02347, 47-51-02348, 47-51-02349, 47-51-02350, 47-51-02351, 47-51-02352, 47-51-02353, 47-51-02354, 47-51-02355, 47-51-02366, 47-51-02360, 47-51-02361, 47-51-02362, 47-51-02363, 47-51-02364, 47-51-02365, 47-51-02366, 47-51-02367 and 47-51-02368. The Office of Oil and Gas hereby **ORDERS** that Tug Hill shall meet the following site construction and operational requirements for the Hunter Pethtel Well Pad: