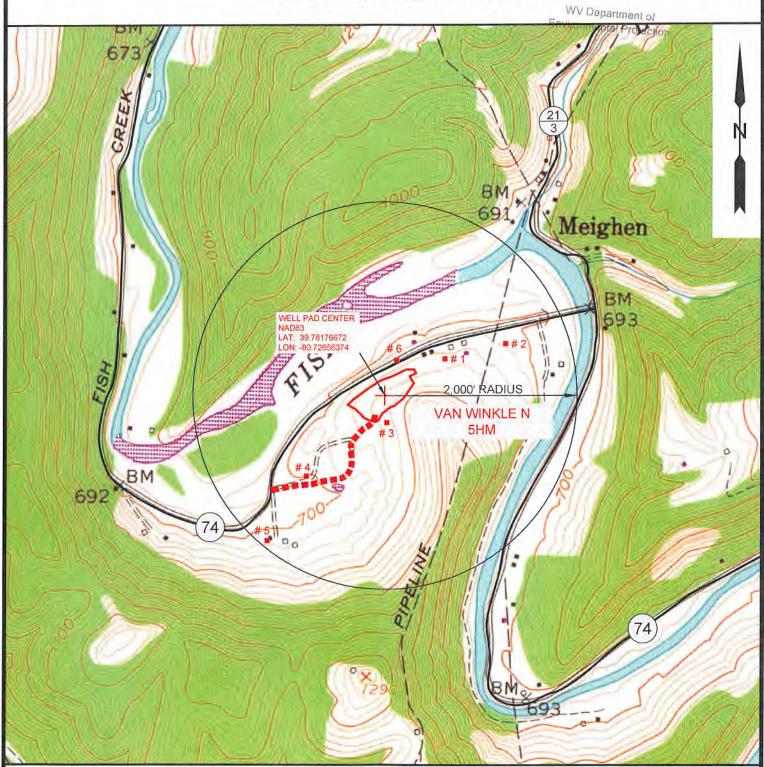

Permit well - Van Winkle N-5HM
Wells within 500' Buffer
Note: Well spots depicted on Area of Review map are derived from State held coordinates. The spots may differ from those depicted on the Well Plat because the Plat