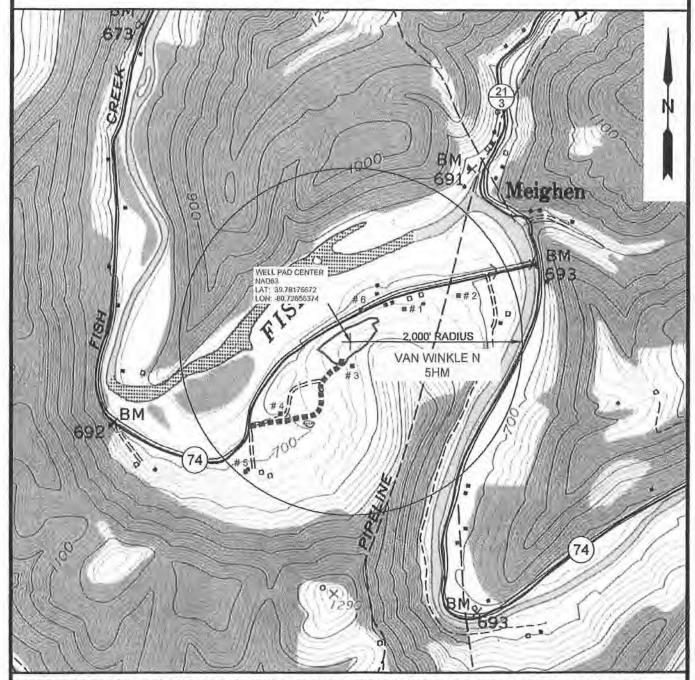

Permit well - Van Winkle N-5HM
Wells within 500' Buffer
Note: Well spots depicted on Area of Review map are derived from State held coordinates. The spots may differ from those depicted on the Well Plat because the Plat