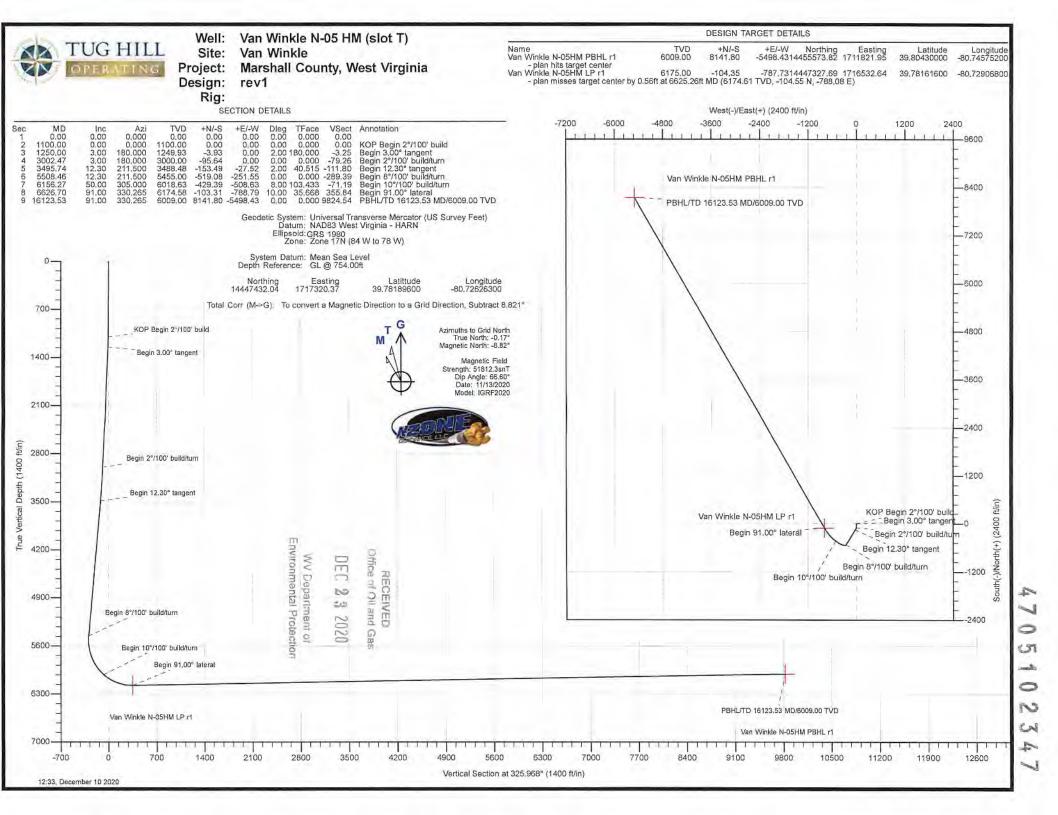

# STATE OF WEST VIRGINIA DEPARTMENT OF ENVIRONMENTAL PROTECTION, OFFICE OF OIL AND GAS WELL WORK PERMIT APPLICATION

| 1) Well Operator: Tug Hill Operator                                                            | erating, LLC         | 494510851              | Marshall             | Meade            | Glen Easton 7.5'                       |
|------------------------------------------------------------------------------------------------|----------------------|------------------------|----------------------|------------------|----------------------------------------|
| -                                                                                              |                      | Operator ID            | County               | District         | Quadrangle                             |
| 2) Operator's Well Number: Va                                                                  | n Winkle N-5HN       | Mell P                 | ad Name: Hun         | ter Pethtel      |                                        |
| 3) Farm Name/Surface Owner:                                                                    | XcL Midstream Operat | ing, LLC Public Ro     | oad Access: Co       | ounty Route      | 74                                     |
| 4) Elevation, current ground:                                                                  | 754' E               | levation, propose      | d post-construc      | tion: 754'       |                                        |
| 5) Well Type (a) Gas X Other                                                                   | Oil                  | Un                     | derground Stora      | age              |                                        |
| (b)If Gas Sha                                                                                  | llow X               | Deep                   |                      |                  | 0                                      |
| Hor                                                                                            | izontal X            |                        | W                    | 2/10/202         | (e)                                    |
| 6) Existing Pad: Yes or No Yes                                                                 |                      |                        |                      | 12/10/           |                                        |
| 7) Proposed Target Formation(s) Marcellus is the target formation at a depth of 6140' - 6190', |                      |                        | and Expected         | Pressure(s):     |                                        |
| 8) Proposed Total Vertical Depth                                                               | ı: 6,290'            |                        |                      |                  |                                        |
| 9) Formation at Total Vertical D                                                               |                      | ga                     |                      |                  |                                        |
| 10) Proposed Total Measured Do                                                                 | epth: 16,124'        |                        |                      |                  |                                        |
| 11) Proposed Horizontal Leg Le                                                                 | ngth: 9,498.60       | ,                      |                      |                  |                                        |
| 12) Approximate Fresh Water St                                                                 | rata Depths:         | 70; 415'               |                      |                  |                                        |
| 13) Method to Determine Fresh                                                                  | Water Depths:        | Offset well reports or | noticeable flow at t | he flowline or v | when need to start soaping             |
| 14) Approximate Saltwater Dept                                                                 | hs: 870'             |                        |                      |                  |                                        |
| 15) Approximate Coal Seam De                                                                   | oths: Sewickley      | / Coal - 314' and      | Pittsburgh Co        | al - 409'        |                                        |
| 16) Approximate Depth to Possi                                                                 | ble Void (coal m     | ine, karst, other):    | None anticipa        | ated             |                                        |
| 17) Does Proposed well location directly overlying or adjacent to                              |                      | Yes                    | N                    | o X              | RECEIVED Office of Officer of Officers |
| (a) If Yes, provide Mine Info:                                                                 | Name:                |                        |                      |                  | DEC 2 3 7070                           |
|                                                                                                | Depth:               |                        |                      |                  | WW Department or                       |
|                                                                                                | Seam:                |                        |                      | Er               | ivironmental Protection                |
|                                                                                                | Owner:               |                        |                      |                  |                                        |

## CASING AND TUBING PROGRAM

| TYPE         | Size<br>(in) | New<br>or<br>Used | Grade | Weight per ft. (lb/ft) | FOOTAGE: For Drilling (ft) | INTERVALS:<br>Left in Well<br>(ft) | CEMENT:<br>Fill-up<br>(Cu. Ft.)/CTS |
|--------------|--------------|-------------------|-------|------------------------|----------------------------|------------------------------------|-------------------------------------|
| Conductor    | 30"          | NEW               | BW    | BW                     | 120'                       | 120'                               | 259ft^3(CTS)                        |
| Fresh Water  | 13 3/8"      | NEW               | J55   | 54.5#                  | 515'                       | 515'                               | 708ft^3(CTS)                        |
| Coal         | 13 3/8"      | NEW               | J55   | 54.5#                  | 515'                       | 515'                               | 708ft^3(CTS)                        |
| Intermediate | 9 5/8"       | NEW               | J55   | 36#                    | 2,226'                     | 2,226'                             | 723ft^3(CTS)                        |
| Production   | 5 1/2"       | NEW               | P110  | 20#                    | 16,124'                    | 16,124'                            | 4114ft^3(CTS)                       |
| Tubing       | 2 3/8"       | NEW               | N80   | 4.7#                   |                            | 6,008'                             |                                     |
| Liners       |              | -                 |       |                        |                            |                                    |                                     |

<sup>\*</sup>Note: Attach additional sheets as needed.

30" Csg @ 120' MD / 120' TVD

> 13 3/8" Csg @ 515" MD / 515' TVD

9 5/8" Csg @ 2,226' MD / 2,225' TVD

WELL NAME: Van Winkle N-5HM Marshall STATE: wv COUNTY: DISTRICT: Meade DF Elev: 754 754 GL Elev: 16,124 TH Latitude: 39.781896 -80.726263 TH Longitude: 39.8043 BH Latitude: -80.745752 BH Longitude:

| FORMATION TO        | PS        |
|---------------------|-----------|
| Formation           | Depth TVD |
| Deepest Fresh Water | 415       |
| Sewickley Coal      | 314       |
| Pittsburgh Coal     | 409       |
| Big Lime            | 1627      |
| Weir                | 1919      |
| Berea               | 2118      |
| Gordon              | 2388      |
| Rhinestreet         | 5505      |
| Geneseo/Burkett     | 6010      |
| Tully               | 6037      |
| Hamilton            | 6072      |
| Marcellus           | 6140      |
| Landing Depth       | 6175      |
| Onondaga            | 6190      |
| Pilot Hole Depth    | 6290      |

| CASING SUMMARY |                |               |            |             |                |         |              |  |  |
|----------------|----------------|---------------|------------|-------------|----------------|---------|--------------|--|--|
| Туре           | Hole Size (in) | Csg Size (in) | Depth (MD) | Depth (TVD) | Weight (lb/ft) | Grade   | Top of Cemen |  |  |
| Conductor      | 36             | 30            | 120'       | 120'        | BW             | BW      | Surface      |  |  |
| Surface        | 17.5           | 13 3/8        | 515        | 515'        | 54.5           | J55     | Surface      |  |  |
| Intermediate 1 | 12 1/4         | 9 5/8         | 2,226'     | 2,225'      | 36             | J55     | Surface      |  |  |
| Production     | 87/8×83/4      | 5 1/2         | 16,124'    | 6,009'      | 20             | CYHP110 | Surface      |  |  |

KOP @ 5,508' ft MD

Pilot Hole

PH TD @

6,290' TVD

Landing Point @ 6,627' MD / 6,175' TVD

PH TVD = 100' below Onondaga Top

Office of O

WV Department of Environmental Protection DEC 2 20

D12/10/2020 16,124' ft MD ft TVD

Lateral TD @

6,009