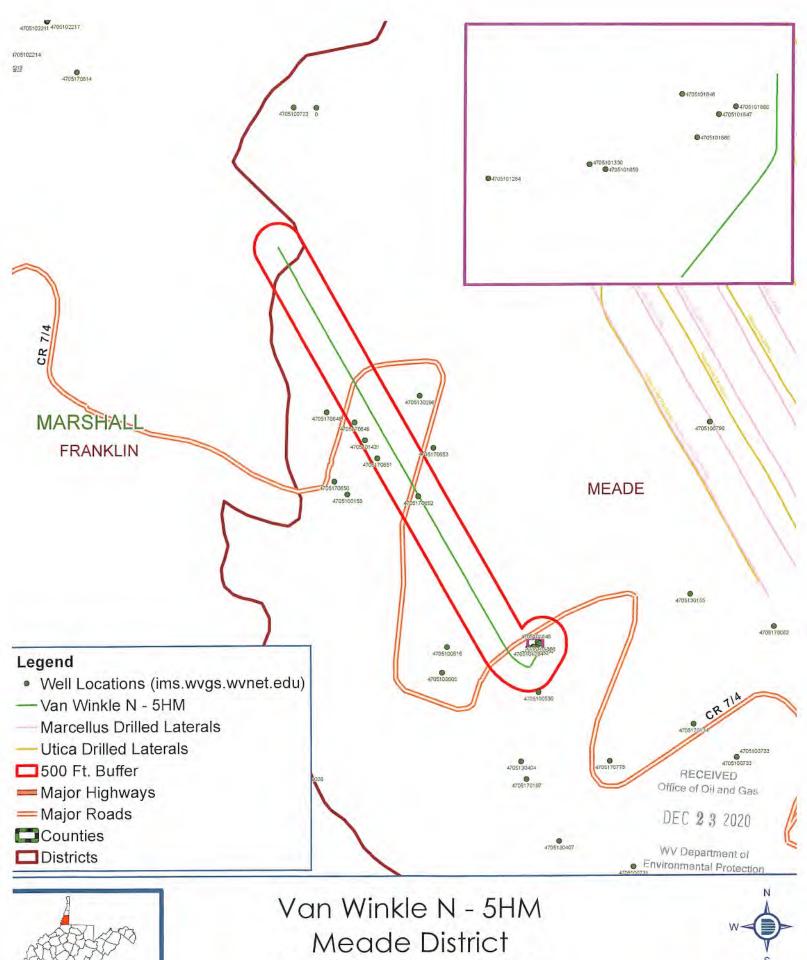

Permit well - Van Winkle N-5HM
Wells within 500' Buffer
Note: Well spots depicted on Area of Review map are derived from State held coordinates. The spots may differ from those depicted on the Well Plat because the Plat

| API Number | Operator Name             | Total Depth                | Perforated<br>Fms | Producing zones not perforated | Is this well "known or reasonably expected to penetrate a depth that could be within the range of Fracture propagation"? 1000' is max limit I would assign to wells that might be within in range of fracture propagation | Comments                                                                                         |
|------------|---------------------------|----------------------------|-------------------|--------------------------------|---------------------------------------------------------------------------------------------------------------------------------------------------------------------------------------------------------------------------|--------------------------------------------------------------------------------------------------|
| 4705101330 | Tug Hill Operating        | 10154' MD,<br>6151' TVD    | Marcellus         | Unknown                        | Yes, existing Marcellus producer. Proper<br>casing and cement should prevent<br>migration of fluids from new wellbore<br>to existing wellbore.                                                                            | Producing Marcellus horizontal<br>well. Tug Hill Operating is<br>considering plugging this well. |
| 4705101284 | Tug Hill Operating        | 6340 <sup>r</sup> TVD      | None              | None                           | Yes, existing vertical pilot drilled into<br>Onondaga. Well was not perforated.<br>Proper casing and cement should<br>prevent migration of fluids from new<br>wellbore to existing wellbore.                              | Well is not producing.                                                                           |
| 4705101859 | EQT Production<br>Company | No<br>Depth/Not<br>Drilled | None              | None                           | No, well is a proposed well. The well<br>was not drilled. This is a canceled<br>permit.                                                                                                                                   | A canceled permit.                                                                               |
| 4705101860 | EQT Production<br>Company | No<br>Depth/Not<br>Drilled | None              | None                           | No, well is a proposed well. The well<br>was not drilled. This is a canceled<br>permit.                                                                                                                                   | A canceled permit.                                                                               |
| 4705101866 | EQT Production<br>Company | No<br>Depth/Not<br>Drilled | None              | None                           | No, well is a proposed well. The well was not drilled. This is a canceled permit.                                                                                                                                         | A canceled permit.                                                                               |
| 4705101846 | EQT Production<br>Company | No<br>Depth/Not<br>Drilled | None              | None                           | No, well is a proposed well. The well was not drilled. This is a canceled permit.                                                                                                                                         | A canceled permit.                                                                               |
| 4705101847 | EQT Production<br>Company | No<br>Depth/Not<br>Drilled | None              | None                           | No, well is a proposed well. The well<br>was not drilled. This is a canceled<br>permit.                                                                                                                                   | A canceled permit.                                                                               |
| 4705101431 | Chief Oil & Gas, LLC      | No<br>Depth/Not<br>Drilled | None              | None                           | No, well is a proposed well. The well was not drilled. This is a canceled permit.                                                                                                                                         | A canceled permit.                                                                               |
| 4705170649 | Unknown                   | Unknown                    | Unknown           | Unknown                        | Unknown but unlikley. The well likley<br>represents an old shallow well that is<br>too shallow to be effected by fracturing<br>in the planned Marcellus well.                                                             | State records are incomplete.                                                                    |
| 4705170651 | Unknown                   | Unknown                    | Unknown           | Unknown                        | Unknown but unlikley. The well likley represents an old shallow well that is too shallow to be effected by fracturing in the planned Marcellus well.                                                                      | State records are incomplete.                                                                    |
| 4705170652 | Unknown                   | Unknown                    | Unknown           | Unknown                        | Unknown but unlikley. The well likley represents an old shallow well that is too shallow to be effected by fracturing in the planned Marcellus well.                                                                      | State records are incomplete.                                                                    |