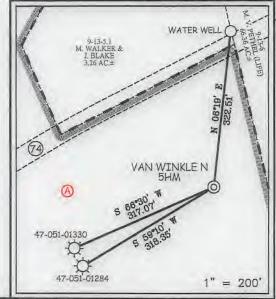

RY, ET UX | 20.294 |
| 5-10.5   | WILLIAM F. RULONG, ET AL    | 27.5   |
| 5-10-7   | WILLIAM F. RULONG, ET AL    | 22,872 |
| 5-10-8.1 | SAMUEL D. & BECKY ROBINSON  | 1.511  |
| 9-10-21  | JAMES & VICKIE J. MASON     | 2.00   |
| 9-10-22  | JAMES & VICKIE J. MASON     | 1.169  |

B.H.

(S.P.C. NORTH ZONE) (UTM(M) ZONE 17 NORTH) NAD'83 S.P.C.(FT) N. 469,258.14 E. 1,623,885,80 NAD'83 GEO. LAT-(N) 39.781896 LONG-(W) 80.726263 N. 4,403,586.04 E. 523,440.30 NAD'83 UTM (M)

LANDING POINT NAD'83 S.P.C.(FT) E. 1,623,095.1 N. 469,168.2 LAT-(N) 39.781619 LONG-(W) 80.729072 NAD'83 GEO. N. 4,403,554.6 E. 523,199.9 NAD'83 UTM (M)

T.H.

**BOTTOM HOLE** NAD'83 S.P.C.(FT) N. 477,493.6 E. 1,618,522.3 NAD'83 GEO. LAT-(N) 39.804300 LONG-(W) 80.745752 E, 521,764.4 NAD'83 UTM (M) N. 4,406,067.7

REFERENCES



1412 Kanawha Boulevard, East | Charleston, WV 25301 | 304,346,3952 254 East Beckley Bypass | Beckley, WV 25801 | 304.255.5296

HORIZONTAL & VERTICAL

I THE UNDERSIGNED, HEREBY CERTIFY THAT THIS PLAT IS CORRECT TO THE BEST OF MY KNOWLEDGE AND BELIEF AND SHOWS ALL THE INFORMATION REQUIRED BY LAW AND THE REGULATIONS ISSUED AND PRESCRIBED BY THE DIVISION OF ENVIRONMENTAL PROTECTION.

PS 849

MINIMUM DEGREE FILE NO. 1/2500 OF ACCURACY

No. 849
STATE OF
VIRCHMANN
STATE OF
STATE OF STATE OF STATE OF STATE OF STATE OF STATE OF STATE OF STATE OF STATE OF STATE OF STATE OF STATE OF STATE OF STATE OF STATE OF STATE OF STATE OF STATE OF STATE OF STATE OF STATE OF STATE OF STATE OF STATE OF STATE OF STATE OF STATE OF STATE OF STATE OF STATE OF STATE OF STATE OF STATE OF STATE OF STATE OF STATE OF STA