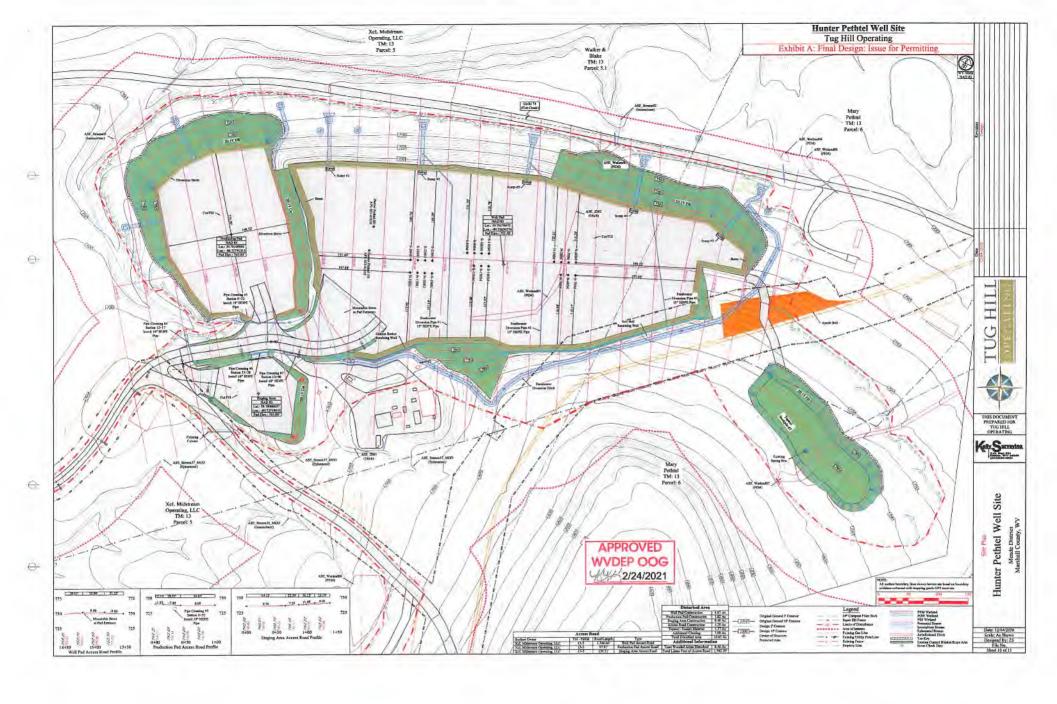

Chief

Operator's Well Number:

VAN WINKLE N-5HM

Farm Name: XCL MIDSTREAM OPERATIN

U.S. WELL NUMBER: 47-051-02347-00-00

Date Issued: 2/26/2021

Horizontal 6A New Drill

Promoting a healthy environment.

JAMES A. MARTIN, CHIEF

WW-6B (04/15) API NO. 47-051

OPERATOR WELL NO. Van Winkle N-5HM

Well Pad Name: Hunter Pethtel

# STATE OF WEST VIRGINIA DEPARTMENT OF ENVIRONMENTAL PROTECTION, OFFICE OF OIL AND GAS WELL WORK PERMIT APPLICATION

| 1) Well Operator: Tug Hill Operator                                                            | erating, LLC         | 494510851              | Marshall             | Meade            | Glen Easton 7.5'                       |
|------------------------------------------------------------------------------------------------|----------------------|------------------------|----------------------|------------------|----------------------------------------|
| -                                                                                              |                      | Operator ID            | County               | District         | Quadrangle                             |
| 2) Operator's Well Number: Va                                                                  | n Winkle N-5HN       | Mell P                 | ad Name: Hun         | ter Pethtel      |                                        |
| 3) Farm Name/Surface Owner:                                                                    | XcL Midstream Operat | ing, LLC Public Ro     | oad Access: Co       | ounty Route      | 74                                     |
| 4) Elevation, current ground:                                                                  | 754' E               | levation, propose      | d post-construc      | tion: 754'       |                                        |
| 5) Well Type (a) Gas X Other                                                                   | Oil                  | Un                     | derground Stora      | age              |                                        |
| (b)If Gas Sha                                                                                  | llow X               | Deep                   |                      |                  | 0                                      |
| Hor                                                                                            | izontal X            |                        | W                    | 2/10/202         | (e)                                    |
| 6) Existing Pad: Yes or No Yes                                                                 |                      |                        |                      | 12/10/           |                                        |
| 7) Proposed Target Formation(s) Marcellus is the target formation at a depth of 6140' - 6190', |                      |                        | and Expected         | Pressure(s):     |                                        |
| 8) Proposed Total Vertical Depth                                                               | ı: 6,290'            |                        |                      |                  |                                        |
| 9) Formation at Total Vertical D                                                               |                      | ga                     |                      |                  |                                        |
| 10) Proposed Total Measured Do                                                                 | epth: 16,124'        |                        |                      |                  |                                        |
| 11) Proposed Horizontal Leg Le                                                                 | ngth: 9,498.60       | ,                      |                      |                  |                                        |
| 12) Approximate Fresh Water St                                                                 | rata Depths:         | 70; 415'               |                      |                  |                                        |
| 13) Method to Determine Fresh                                                                  | Water Depths:        | Offset well reports or | noticeable flow at t | he flowline or v | when need to start soaping             |
| 14) Approximate Saltwater Dept                                                                 | hs: 870'             |                        |                      |                  |                                        |
| 15) Approximate Coal Seam De                                                                   | oths: Sewickley      | / Coal - 314' and      | Pittsburgh Co        | al - 409'        |                                        |
| 16) Approximate Depth to Possi                                                                 | ble Void (coal m     | ine, karst, other):    | None anticipa        | ated             |                                        |
| 17) Does Proposed well location directly overlying or adjacent to                              |                      | Yes                    | N                    | o X              | RECEIVED Office of Officer of Officers |
| (a) If Yes, provide Mine Info:                                                                 | Name:                |                        |                      |                  | DEC 2 3 7070                           |
|                                                                                                | Depth:               |                        |                      |                  | WW Department or                       |
|                                                                                                | Seam:                |                        |                      | Er               | ivironmental Protection                |
|                                                                                                | Owner:               |                        |                      |                  |                                        |

WW-6B (04/15) API NO. 47- 051

OPERATOR WELL NO. Van Winkle N-5HM

Well Pad Name: Hunter Pethtel

RECEIVED

4705102347

API NO. 47- 051

OPERATOR WELL NO. Van Winkle N-5HM

Well Pad Name: Hunter Pethtel

m (2/13/2020

19) Describe proposed well work, including the drilling and plugging back of any pilot hole: