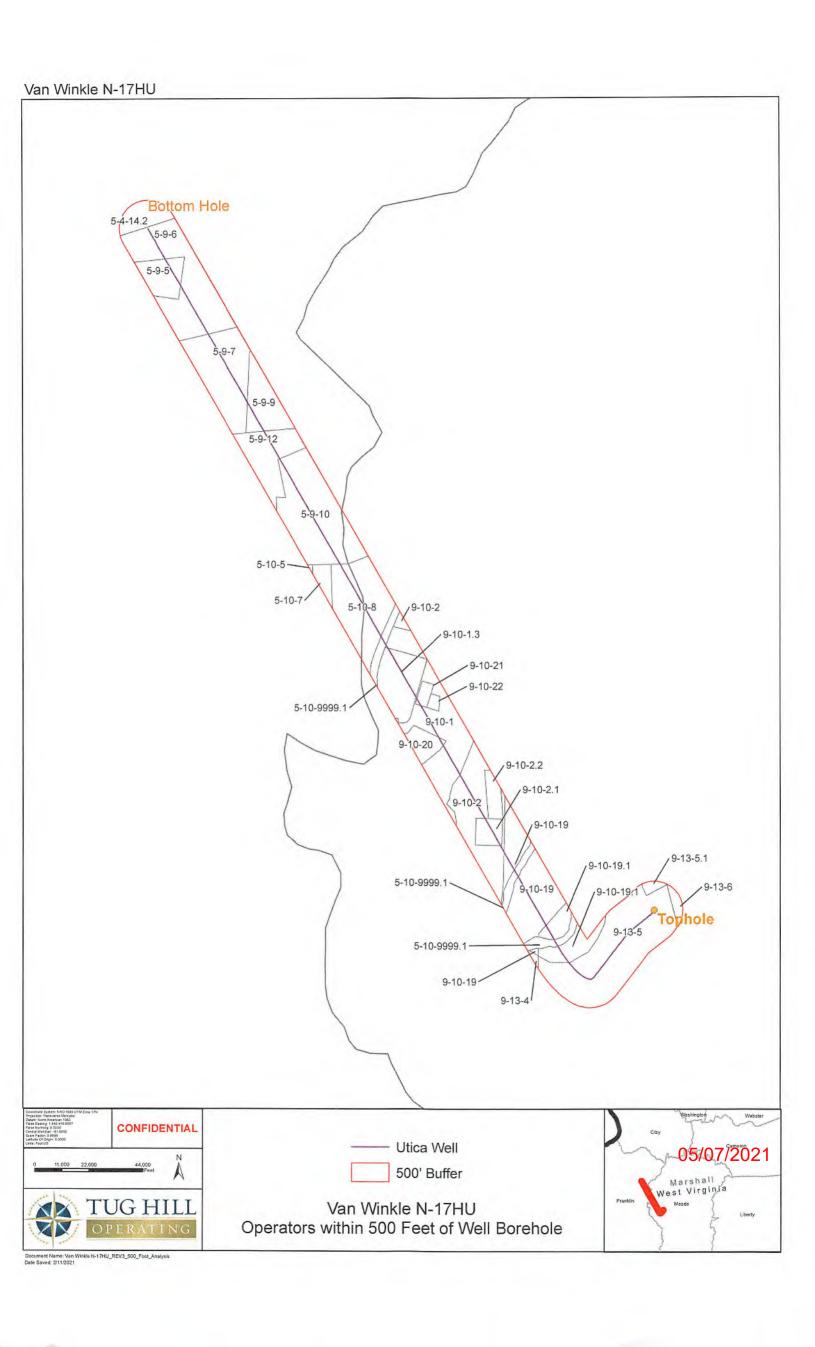

Permit well - Van Winkle N-17HU
Wells within 500' Buffer
Note: Well spots depicted on Area of Review map are derived from State held coordinates. The spots may differ from those depicted on the Well Plat because the Plat