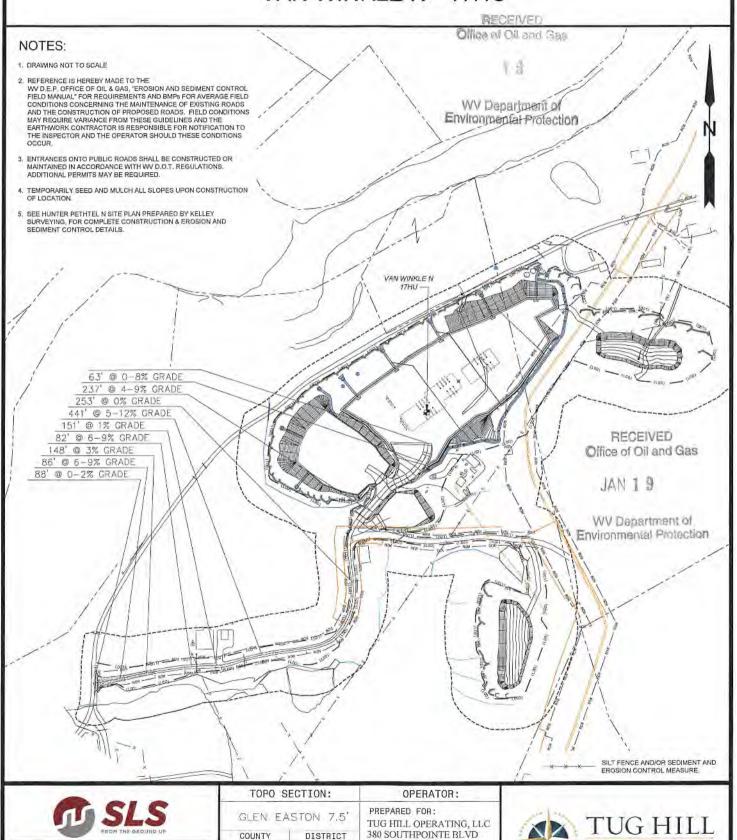

RE: Application for Deep Well Permit – API #47-051-02350

COMPANY: Tug Hill Operating, LLC

FARM: XCL Midstream Operating, LLC Van Winkle N-17HU

COUNTY: Marshall DISTRICT: Meade QUAD: Glen Easton

The deep well review of the application for the above company is **Approved to drill to Trenton for Point Pleasant completion.** 

Permit well - Van Winkle N-17HU
Wells within 500' Buffer
Note: Well spots depicted on Area of Review map are derived from State held coordinates. The spots may differ from those depicted on the Well Plat because the Plat