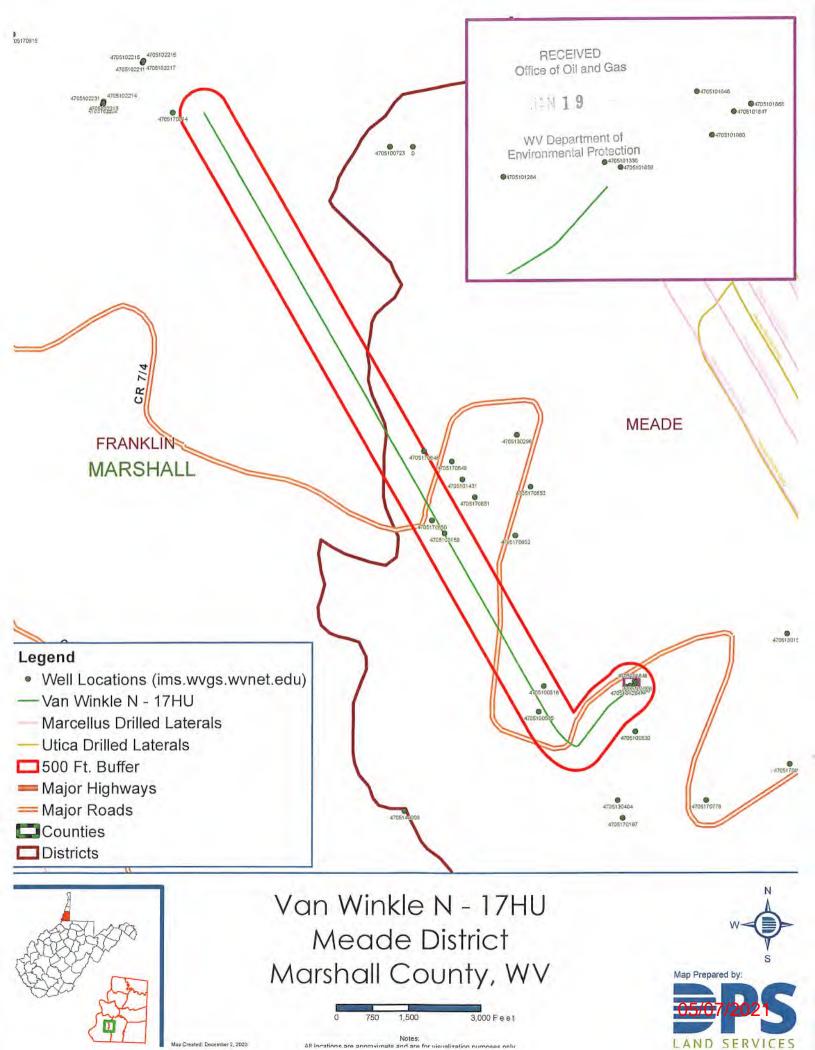

Contacted Adam Picard 724-485-9331, <a href="mailto:apicard@dpslandservices.com">apicard@dpslandservices.com</a>, DPS GIS (12/04/2020) to have him make maps of the wellbores with his information. DPS utilizes WVGES maps for their mapping seems it as the best publicly available. See attached map he provided.

14N 1 9

WV Department of Environmental Protection

Discussion with Phil Dinterman WVGES GIS Department (7/15/2016)

- WVGES has plotted every well spot they have access to and are aware of with that contains a
  coordinate. 30000, 70000, and 90000 series wells are available via the WVGES online map. Some
  locations aren't great due to vintage and manipulation of maps through time
- 30000 series any well drilled prior to 1929 APIs were not assigned to original wells
- 70000 series Well spots pulled from old Farm line maps that the WVGES has access to
- 90000 series Any sources that the WVGES has access that shows a well spot but has no additional supporting information. DEP does not have 90000 series on their maps.
- There can be duplication between wells in the 3 series
- Phil indicated that other Operators are providing a screenshot of the WVGES map with their planned well and using that for permits