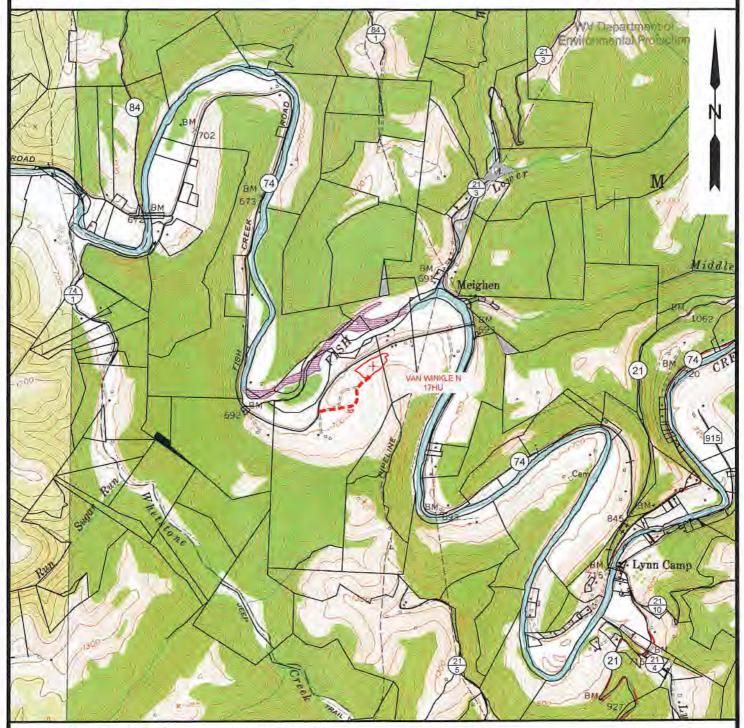

2,225' TVD

10,211' ft MD

WELL NAME: Van Winkle N-17HU STATE: wv Marshall COUNTY: DISTRICT: Meade DF Elev: 754 754' 26,057 TH Latitude: 39.781489 TH Longitude: -80.726923 39.814169 -80.758356

BH Longitude:

Landing Point @ 11,654' MD / 10,988' TVD

PH TVD = 150' below Trenton Top

Lateral TD @

26,057' ft MD

10,736 ft TVD

WV Department of Environmental Protestion

Office of Oil and Gas