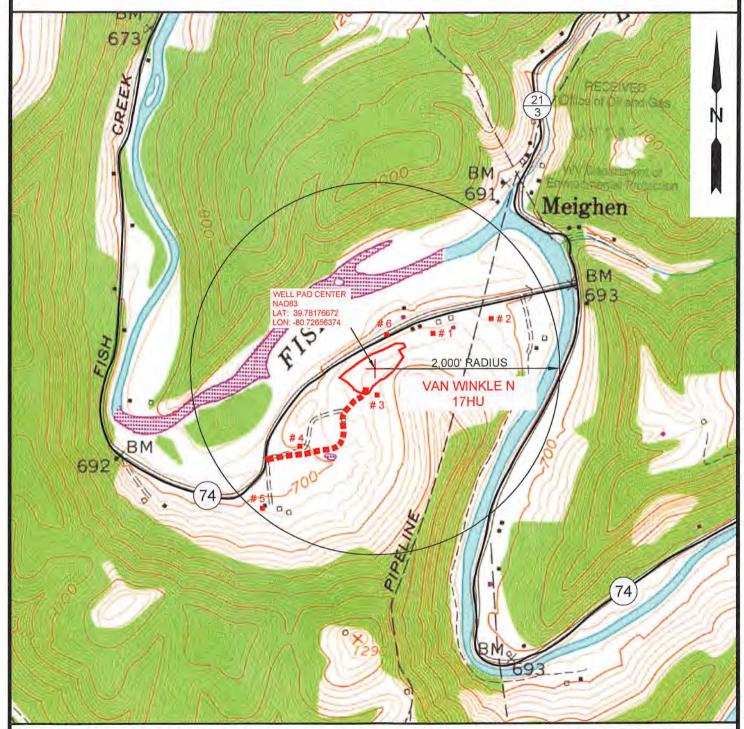

Contacted Adam Picard 724-485-9331, <a href="mailto:apicard@dpslandservices.com">apicard@dpslandservices.com</a>, DPS GIS (12/04/2020) to have him make maps of the wellbores with his information. DPS utilizes WVGES maps for their mapping seems it as the best publicly available. See attached map he provided.

Permit well - Van Winkle N-17HU
Wells within 500' Buffer
Note: Well spots depicted on Area of Review map are derived from State held coordinates. The spots may differ from those depicted on the Well Plat because the Plat