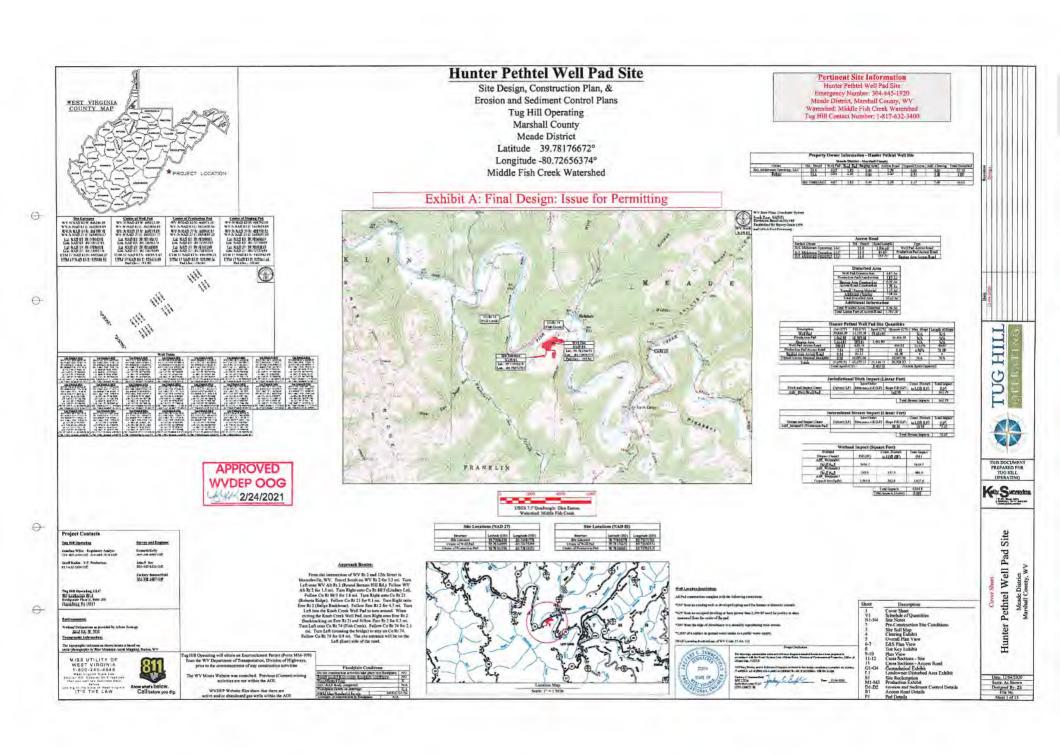

# STATE OF WEST VIRGINIA DEPARTMENT OF ENVIRONMENTAL PROTECTION, OFFICE OF OIL AND GAS WELL WORK PERMIT APPLICATION

| 1) Well Operator: Tug Hill Operating                                                  | , LLC       | 494510851                 | Marshall                          | Meade             | Glen Easton 7.5'                             |
|---------------------------------------------------------------------------------------|-------------|---------------------------|-----------------------------------|-------------------|----------------------------------------------|
|                                                                                       |             | Operator ID               | County                            | District          | Quadrangle                                   |
| 2) Operator's Well Number: Van Wink                                                   | de N-17     | HU Well Pa                | ad Name: Hur                      | ter Pethtel       |                                              |
| 3) Farm Name/Surface Owner: XcL Midst                                                 | tream Oper  | ating, LLC Public Ro      | ad Access: Co                     | ounty Route       | e 74                                         |
| 4) Elevation, current ground: 754'                                                    |             | Elevation, proposed       | l post-construc                   | tion: 754'        |                                              |
| 5) Well Type (a) Gas X Other                                                          | _ Oil _     | Uno                       | derground Stor                    | rage              |                                              |
| (b)If Gas Shallow                                                                     |             | Deep                      | X                                 |                   | -                                            |
| Horizontal                                                                            | X           |                           |                                   | Bour              | 1/4 10                                       |
| 6) Existing Pad: Yes or No Yes                                                        |             |                           | _                                 | young             | 1-21-21                                      |
| 7) Proposed Target Formation(s), Depth                                                |             |                           | the facility of the second second | Pressure(s):      | 7 - 2 - 7 - 7 - 7                            |
| Point Pleasant is the target formation at a de                                        | epth of 10, | .946' - 11,066', thicknes | ss of 120' and ant                | icipated pressu   | ure of approx. 7,500 psi.                    |
| 8) Proposed Total Vertical Depth: 11,3                                                | 216'        |                           |                                   |                   |                                              |
| 9) Formation at Total Vertical Depth:                                                 | Trenton     |                           |                                   |                   |                                              |
| 10) Proposed Total Measured Depth:                                                    | 26,057'     |                           |                                   |                   |                                              |
| 11) Proposed Horizontal Leg Length:                                                   | 14,405.     | 70'                       |                                   |                   |                                              |
| 12) Approximate Fresh Water Strata De                                                 | epths:      | 70; 415'                  |                                   |                   |                                              |
| 13) Method to Determine Fresh Water I                                                 | Depths:     | Offset well reports or i  | noticeable flow at t              | the flowline or v | when need to start soaping                   |
| 14) Approximate Saltwater Depths: 87                                                  | 70'         |                           |                                   |                   |                                              |
| 15) Approximate Coal Seam Depths: 5                                                   | Sewickle    | y Coal - 314' and         | Pittsburgh Co                     | oal - 409'        |                                              |
| 16) Approximate Depth to Possible Voi                                                 | id (coal r  | mine, karst, other):      | None anticip                      | ated              |                                              |
| 17) Does Proposed well location contain<br>directly overlying or adjacent to an activ |             |                           | N                                 | o X               | RECEIVED                                     |
| (a) If Yes, provide Mine Info: Name                                                   | ):          |                           |                                   |                   | FEB 0 3 2021                                 |
| Depth                                                                                 | n:          |                           |                                   |                   | 0, 101                                       |
| Seam                                                                                  | :           |                           |                                   |                   | WV Department of<br>Environmental Protection |
| Owne                                                                                  | er:         |                           |                                   |                   |                                              |