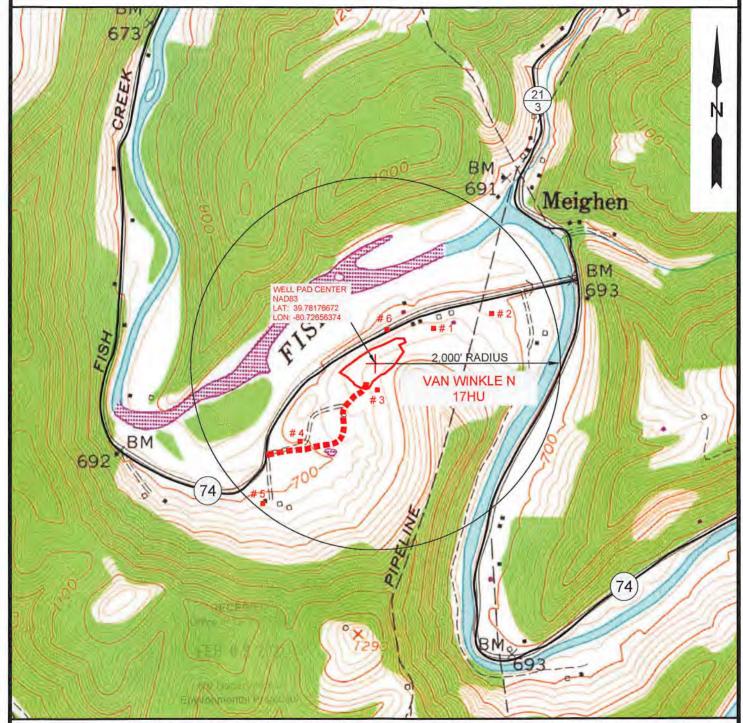

Permit well - Van Winkle N-17HU
Wells within 500' Buffer
Note: Well spots depicted on Area of Review map are derived from State held coordinates. The spots may differ from those depicted on the Well Plat because the Plat