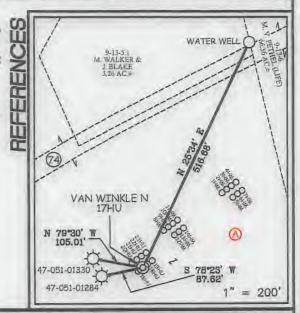

Permit well - Van Winkle N-17HU
Wells within 500' Buffer
Note: Well spots depicted on Area of Review map are derived from State held coordinates. The spots may differ from those depicted on the Well Plat because the Plat

| API Number | Operator Name             | Total Depth                | Perforated<br>Fms | Producing zones not perforated | Is this well "known or reasonably expected to penetrate a depth that could be within the range of Fracture propagation"? 1000' is max limit I would assign to wells that might be within in range of fracture propagation. | Comments                                                                                        |
|------------|---------------------------|----------------------------|-------------------|--------------------------------|----------------------------------------------------------------------------------------------------------------------------------------------------------------------------------------------------------------------------|-------------------------------------------------------------------------------------------------|
| 4705101330 | Tug Hill Operating        | 10154' MD,<br>6151' TVD    | Marcellus         | Unknown                        | Yes, existing Marcellus producer. Proper<br>casing and cement should prevent<br>migration of fluids from new wellbore<br>to existing wellbore.                                                                             | Producing Marcellus horizonta<br>well. Tug Hill Operating is<br>considering plugging this well. |
| 4705101284 | Tug Hill Operating        | 6340° TVD                  | None              | None                           | Yes, existing vertical pilot drilled into<br>Onondaga. Well was not perforated.<br>Proper casing and cement should<br>prevent migration of fluids from new<br>wellbore to existing wellbore.                               | Well is not producing.                                                                          |
| 4705101859 | EQT Production<br>Company | No<br>Depth/Not<br>Drilled | None              | None                           | No, well is a proposed well. The well was not drilled. This is a canceled permit.                                                                                                                                          | A canceled permit.                                                                              |
| 4705101860 | EQT Production<br>Company | No<br>Depth/Not<br>Drilled | None              | None                           | No, well is a proposed well. The well<br>was not drilled. This is a canceled<br>permit.                                                                                                                                    | A canceled permit.                                                                              |
| 4705101866 | EQT Production<br>Company | No<br>Depth/Not<br>Drilled | None              | Nane                           | No, well is a proposed well. The well<br>was not drilled. This is a canceled<br>permit.                                                                                                                                    | A canceled permit,                                                                              |
| 4705101846 | EQT Production<br>Company | No<br>Depth/Not<br>Drilled | None              | None                           | No, well is a proposed well. The well was not drilled. This is a canceled permit.                                                                                                                                          | A canceled permit.                                                                              |
| 4705101847 | EQT Production<br>Company | No<br>Depth/Not<br>Drilled | None              | None                           | No, well is a proposed well. The well was not drilled. This is a canceled permit.                                                                                                                                          | A canceled permit.                                                                              |
| 4705100505 | Fruchtman, M.             | 2444' TVD                  | Big Injun         | Unknown                        | No, the well is not deep enough to be within the expected fracture propagation from a Point Pleasant stimulation. Well is plugged.                                                                                         | Well was plugged 9/4/1963.                                                                      |
| 4705100516 | Fruchtman, M.             | 1661' TVD                  | Big Injun         | Unknown                        | No, the well is not deep enough to be within the expected fracture propagation from a Point Pleasant stimulation. Well is plugged.                                                                                         | Well was plugged 10/16/1963.                                                                    |
| 4705100158 | Burley Oil Co.            | 1500' TVD                  | Big lojun         | Unknown                        | No, the well is not deep enough to be within the expected fracture propagation from a Point Pleasant stimulation. Well is plugged.                                                                                         | Well was plugged 5/4/1945.                                                                      |
| 4705170650 | Unknown                   | Unknown                    | Unknown           | Unknown                        | Unknown but unlikley. The well likley<br>represents an old shallow well that is<br>too shallow to be effected by fracturing<br>in the planned Point Pleasant well.                                                         | State records are incomplete.                                                                   |
| 4705170648 | Unknown                   | Unknown                    | Unknown           | Unknown                        | Unknown but unlikley. The well likley represents an old shallow well that is too shallow to be effected by fracturing in the planned Point Pleasant well.                                                                  | State records are incomplete.                                                                   |