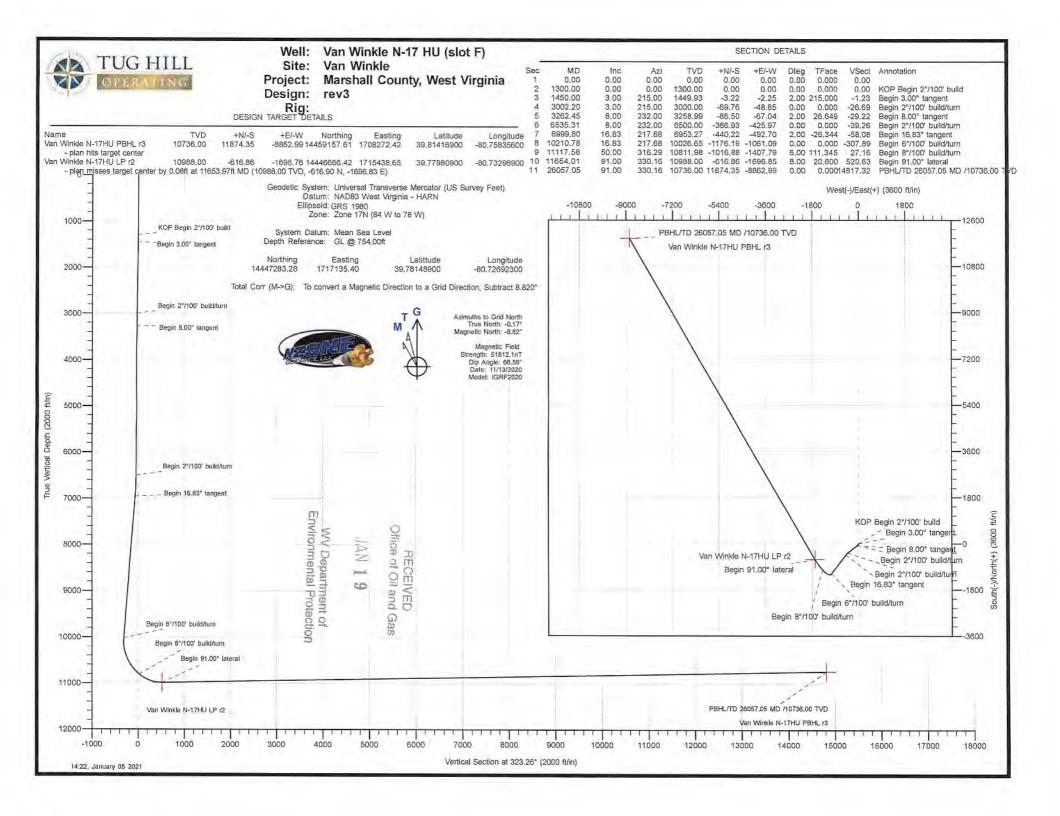

# STATE OF WEST VIRGINIA DEPARTMENT OF ENVIRONMENTAL PROTECTION, OFFICE OF OIL AND GAS WELL WORK PERMIT APPLICATION

| 1) Well Operator: Tug Hill Operating                                                  | , LLC       | 494510851                 | Marshall                          | Meade             | Glen Easton 7.5'                             |
|---------------------------------------------------------------------------------------|-------------|---------------------------|-----------------------------------|-------------------|----------------------------------------------|
|                                                                                       |             | Operator ID               | County                            | District          | Quadrangle                                   |
| 2) Operator's Well Number: Van Wink                                                   | de N-17     | HU Well Pa                | ad Name: Hur                      | ter Pethtel       |                                              |
| 3) Farm Name/Surface Owner: XcL Midst                                                 | tream Oper  | ating, LLC Public Ro      | ad Access: Co                     | ounty Route       | e 74                                         |
| 4) Elevation, current ground: 754'                                                    |             | Elevation, proposed       | l post-construc                   | tion: 754'        |                                              |
| 5) Well Type (a) Gas X Other                                                          | _ Oil _     | Uno                       | derground Stor                    | rage              |                                              |
| (b)If Gas Shallow                                                                     |             | Deep                      | X                                 |                   | -                                            |
| Horizontal                                                                            | X           |                           |                                   | Bour              | 1/4 10                                       |
| 6) Existing Pad: Yes or No Yes                                                        |             |                           | _                                 | young             | 1-21-21                                      |
| 7) Proposed Target Formation(s), Depth                                                |             |                           | the facility of the second second | Pressure(s):      | 7 - 2 - 7 - 7 - 7                            |
| Point Pleasant is the target formation at a de                                        | epth of 10, | .946' - 11,066', thicknes | ss of 120' and ant                | icipated pressu   | ure of approx. 7,500 psi.                    |
| 8) Proposed Total Vertical Depth: 11,3                                                | 216'        |                           |                                   |                   |                                              |
| 9) Formation at Total Vertical Depth:                                                 | Trenton     |                           |                                   |                   |                                              |
| 10) Proposed Total Measured Depth:                                                    | 26,057'     |                           |                                   |                   |                                              |
| 11) Proposed Horizontal Leg Length:                                                   | 14,405.     | 70'                       |                                   |                   |                                              |
| 12) Approximate Fresh Water Strata De                                                 | epths:      | 70; 415'                  |                                   |                   |                                              |
| 13) Method to Determine Fresh Water I                                                 | Depths:     | Offset well reports or i  | noticeable flow at t              | the flowline or v | when need to start soaping                   |
| 14) Approximate Saltwater Depths: 87                                                  | 70'         |                           |                                   |                   |                                              |
| 15) Approximate Coal Seam Depths: 5                                                   | Sewickle    | y Coal - 314' and         | Pittsburgh Co                     | oal - 409'        |                                              |
| 16) Approximate Depth to Possible Voi                                                 | id (coal r  | mine, karst, other):      | None anticip                      | ated              |                                              |
| 17) Does Proposed well location contain<br>directly overlying or adjacent to an activ |             |                           | N                                 | o X               | RECEIVED                                     |
| (a) If Yes, provide Mine Info: Name                                                   | ):          |                           |                                   |                   | FEB 0 3 2021                                 |
| Depth                                                                                 | n:          |                           |                                   |                   | 0, 101                                       |
| Seam                                                                                  | :           |                           |                                   |                   | WV Department of<br>Environmental Protection |
| Owne                                                                                  | er:         |                           |                                   |                   |                                              |

2,225' TVD

10,211' ft MD

WELL NAME: Van Winkle N-17HU STATE: wv Marshall COUNTY: DISTRICT: Meade DF Elev: 754 754' 26,057 TH Latitude: 39.781489 TH Longitude: -80.726923 39.814169 -80.758356

BH Longitude:

Landing Point @ 11,654' MD / 10,988' TVD

PH TVD = 150' below Trenton Top

Lateral TD @

26,057' ft MD

10,736 ft TVD

WV Department of Environmental Protestion

Office of Oil and Gas