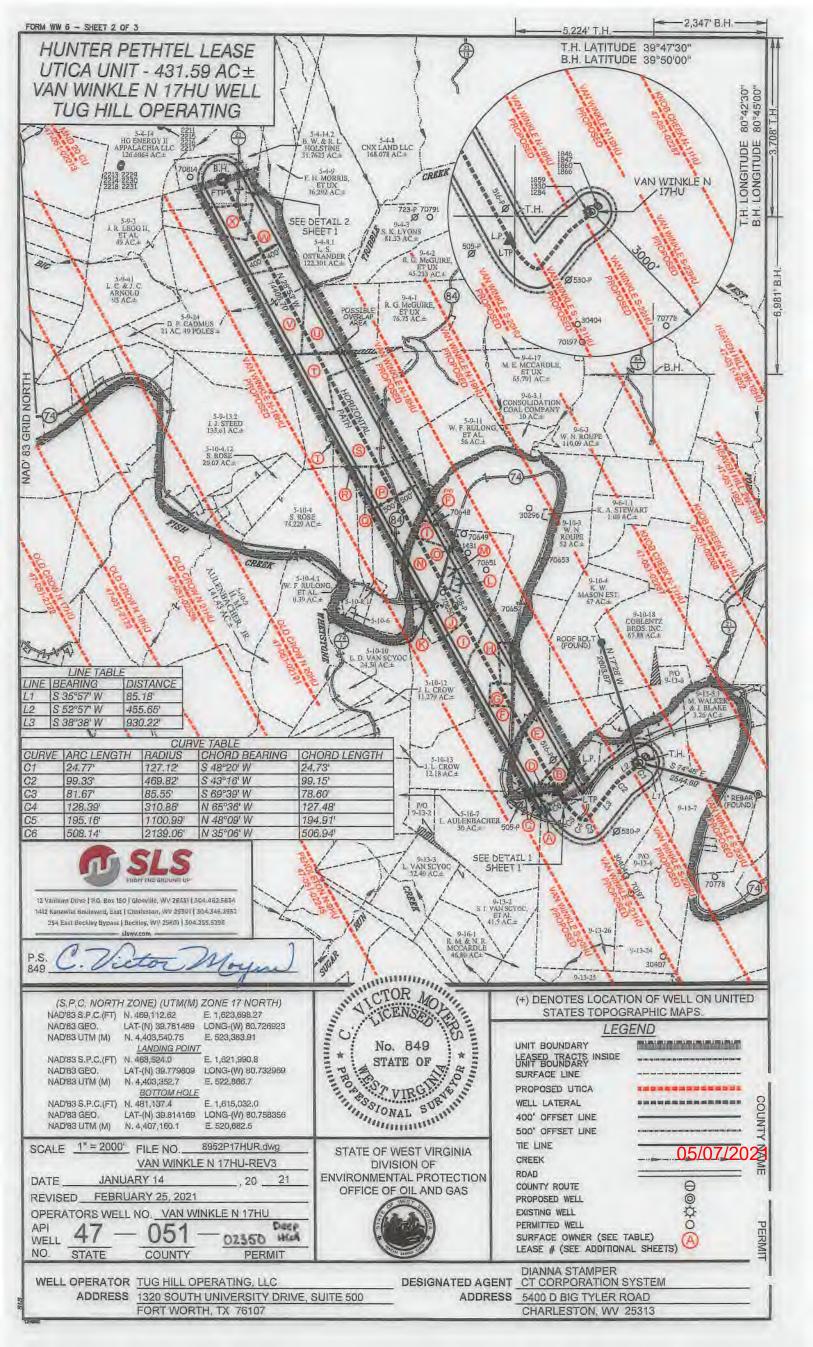

2,225' TVD

10,211' ft MD

WELL NAME: Van Winkle N-17HU STATE: wv Marshall COUNTY: DISTRICT: Meade DF Elev: 754 754' 26,057 TH Latitude: 39.781489 TH Longitude: -80.726923 39.814169 -80.758356

BH Longitude:

| Formation           | Depth TVD        |  |
|---------------------|------------------|--|
| Deepest Fresh Water | 415'             |  |
| Sewickley Coal      | 314'             |  |
| Pittsburgh Coal     | 409'             |  |
| Big Lime            | 1,630'           |  |
| Berea               | 2,121'           |  |
| Tully               | 6,040'           |  |
| Marcellus           | 6,143'<br>6,193' |  |
| Onondaga            |                  |  |
| Salina              | 6,909'           |  |
| Lockport            | 7,967'           |  |
| Utica               | 10,683'          |  |
| Point Pleasant      | 10,946'          |  |
| Landing Depth       | 10,988'          |  |
| Trenton             | 11,066           |  |
| Pilot Hole TD       | 11,216           |  |

| CASING SUMMARY |                |               |            |             |                |        |              |
|----------------|----------------|---------------|------------|-------------|----------------|--------|--------------|
| Туре           | Hole Size (in) | Csg Size (in) | Depth [MD] | Depth (TVD) | Weight (lb/ft) | Grade  | Top of Cemen |
| Conductor      | 36             | 30            | 120'       | 120'        | BW             | BW     | Surface      |
| Surface        | 26             | 20            | 515'       | 515'        | 105.5          | J55    | Surface      |
| Intermediate 1 | 17 1/2         | 13 3/8        | 2,226'     | 2,225'      | 54.5           | J55    | Surface      |
| Intermediate 2 | 12 1/4         | 9 5/8         | 10,078'    | 9,900'      | 47             | HPP110 | Surface      |
| Production     | 8 1/2          | 5 1/2         | 26,057'    | 10,736'     | 23             | HCP110 | Surface      |

Landing Point @ 11,654' MD / 10,988' TVD

PH TVD = 150' below Trenton Top

Lateral TD @

26,057' ft MD

10,736 ft TVD

WV Department of Environmental Protestion

Office of Oil and Gas