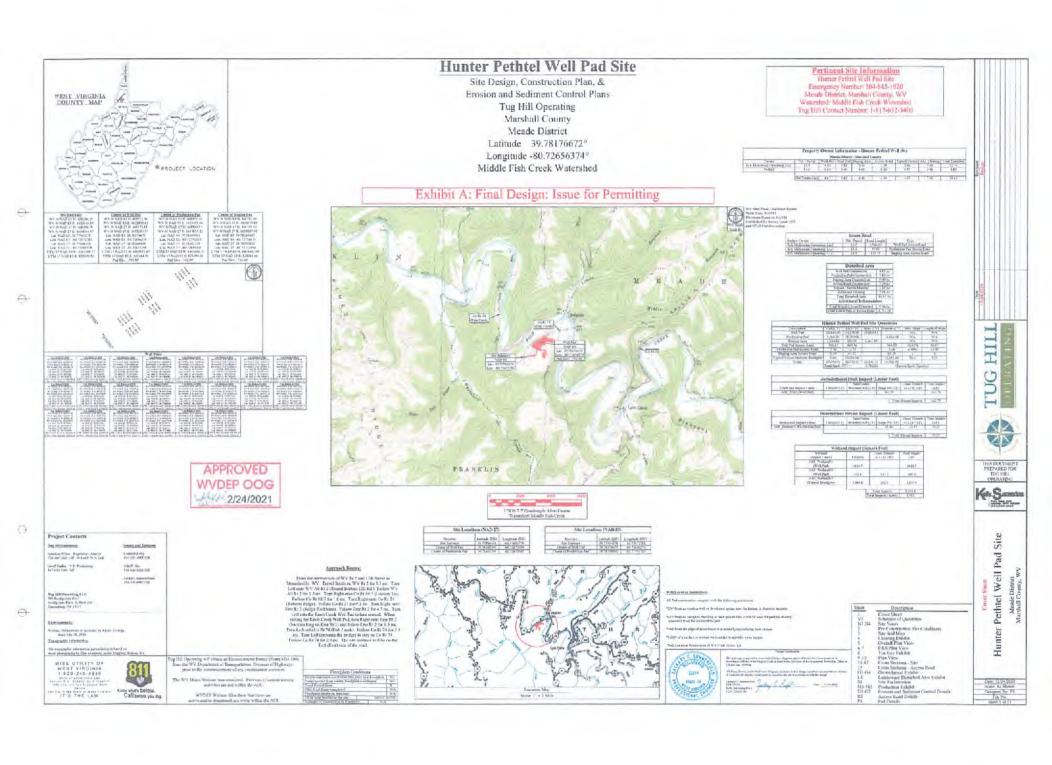

| API NO. 47-051        |                   |
|-----------------------|-------------------|
| OPERATOR WELL NO.     | Van Winkle N-19HU |
| Wall Dad Names Hunter | Political         |