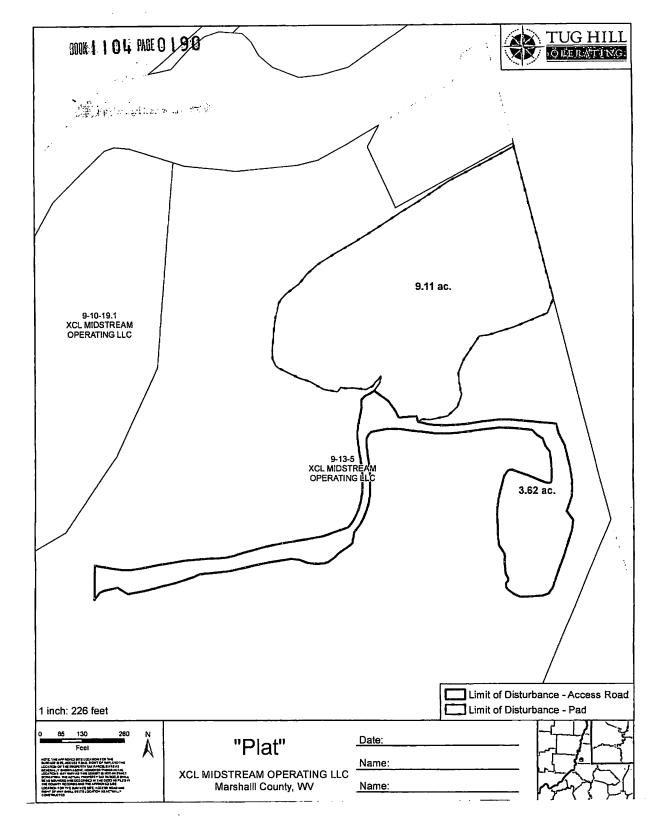

Operator's Well Number: VAN WINKLE N-19HU

Farm Name: XCL MIDSTREAM OPERATIM

U.S. WELL NUMBER: 47-051-02352-00-00

Horizontal 6A New Drill Date Issued: 7/7/2021

RE: Application for Deep Well Permit - API #47-051-02352

COMPANY: Tug Hill Operating, LLC

FARM: XCL Midstream Operating, LLC Van Winkle N-19IIU

COUNTY: Marshall DISTRICT: Meade QUAD: Glen Easton

The deep well review of the application for the above company is <u>Approved to drill to Trenton for</u> Point Pleasant completion.