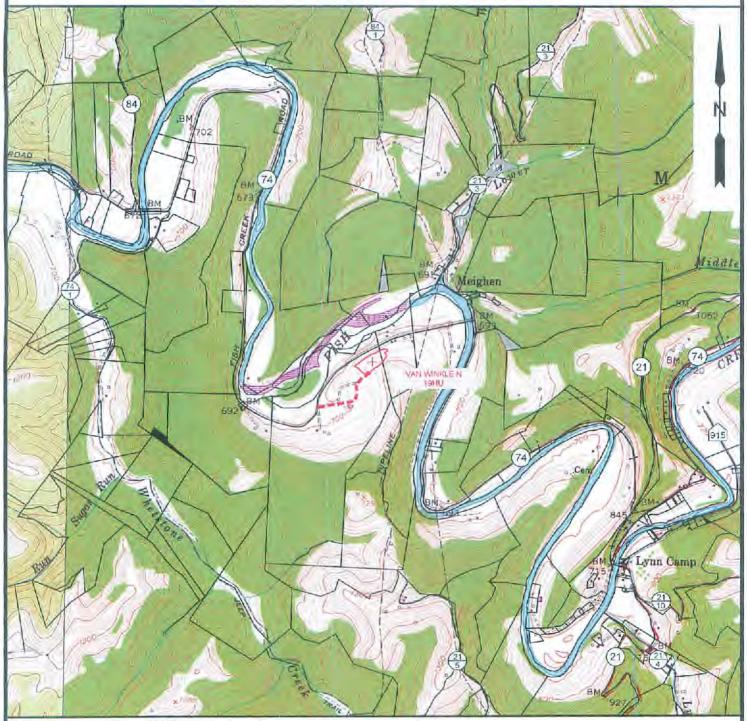

| API NO. 47-051        |                   |
|-----------------------|-------------------|
| OPERATOR WELL NO.     | Van Winkle N-19HU |
| Wall Dad Names Hunter | Political         |