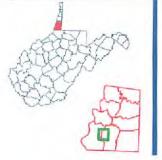

RE: Application for Deep Well Permit - API #47-051-02352

COMPANY: Tug Hill Operating, LLC

FARM: XCL Midstream Operating, LLC Van Winkle N-19IIU

COUNTY: Marshall DISTRICT: Meade QUAD: Glen Easton

The deep well review of the application for the above company is <u>Approved to drill to Trenton for</u> Point Pleasant completion.