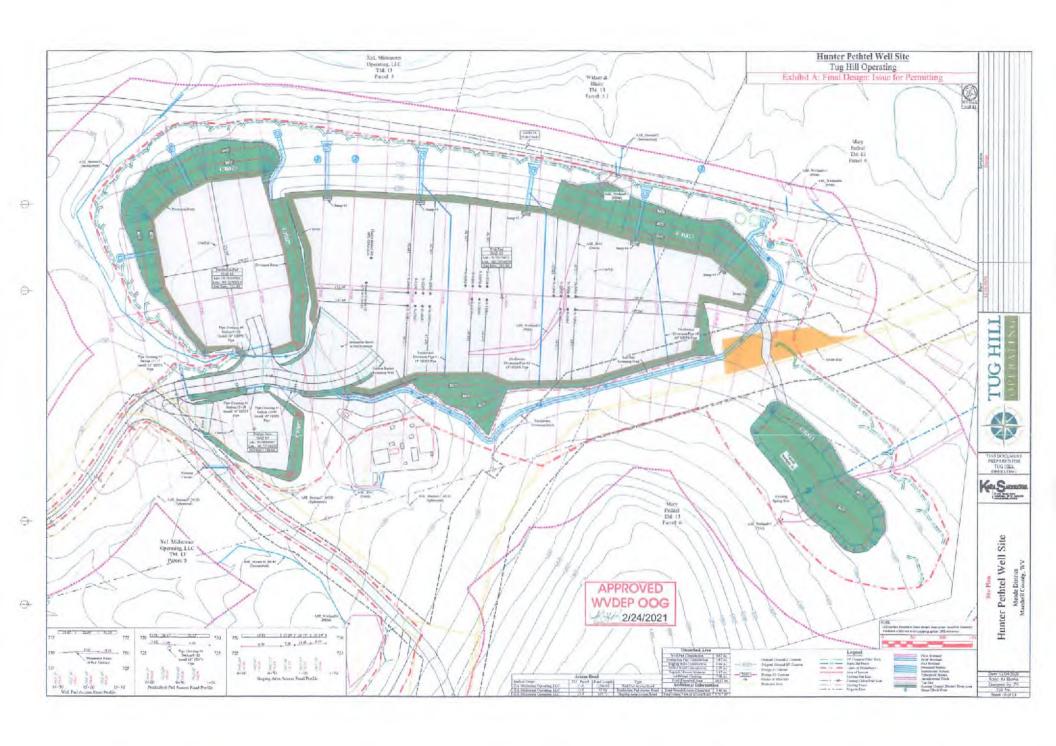

UCT NAME: CHEMICAL DESCRIPTION: PRODUCT USE: HAZARDOUS COMPONENT:

GBW-20C Hemicellulase Breaker Breaker - Water None

ALPHA 1427 Biocide Glutaraldehyde – CAS#000111-30-8

Quatemary ammonium chloride

CAS# 007173-51-5

CAS# 14808-60-7

Alky dimethyl benzyl ammonium Chloride (C12-16) – CAS#068424-85-1

Ethanol – CAS# 000064-17-5 Water – CAS# 007732-18-5

FRAC SAND Silica Sand (various Mesh Proppant Crystalline silica (quartz)

sizes)

S-8C, Sand Silica Sand (100 mesh) Sand Silica – CAS# 14808-60-7

GW-3LDF Gellant - Water Petroleum Distillate Blend – Proprietary,

(Not Associated with Diesel Fuel) Guar gum – CAS# 009000-30-0

FRW-18 Friction Reducer Hydrotreated light distillate

CAS# 064742-47-8

Scale Inhibitor Ethylene glycol – CAS# 000107-21-1

Diethylene glycol - CAS# 000111-46-6