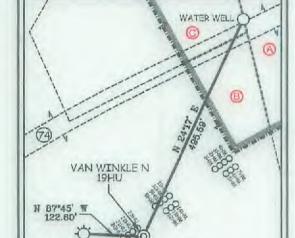

| API NO. 47-051        |                   |
|-----------------------|-------------------|
| OPERATOR WELL NO.     | Van Winkle N-19HU |
| Wall Dad Names Hunter | Political         |