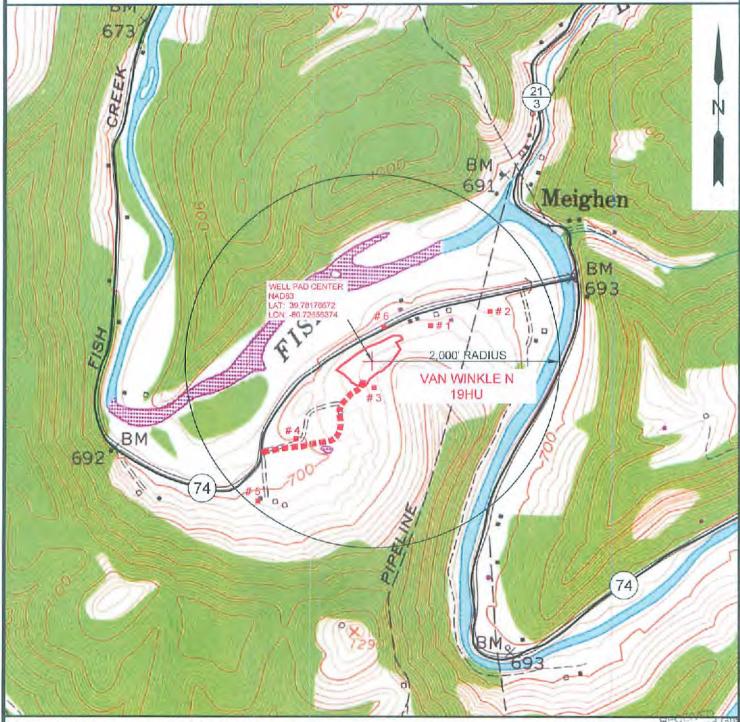

RE: Application for Deep Well Permit - API #47-051-02352

COMPANY: Tug Hill Operating, LLC

FARM: XCL Midstream Operating, LLC Van Winkle N-19IIU

COUNTY: Marshall DISTRICT: Meade QUAD: Glen Easton

The deep well review of the application for the above company is <u>Approved to drill to Trenton for</u> Point Pleasant completion.