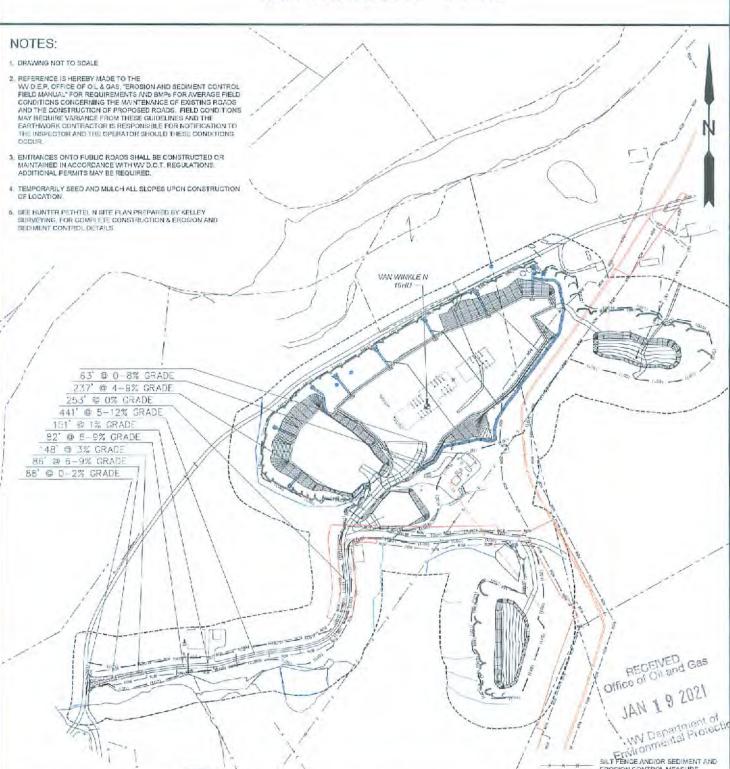

| API NO. 47-051        |                   |
|-----------------------|-------------------|
| OPERATOR WELL NO.     | Van Winkle N-19HU |
| Wall Dad Names Hunter | Political         |