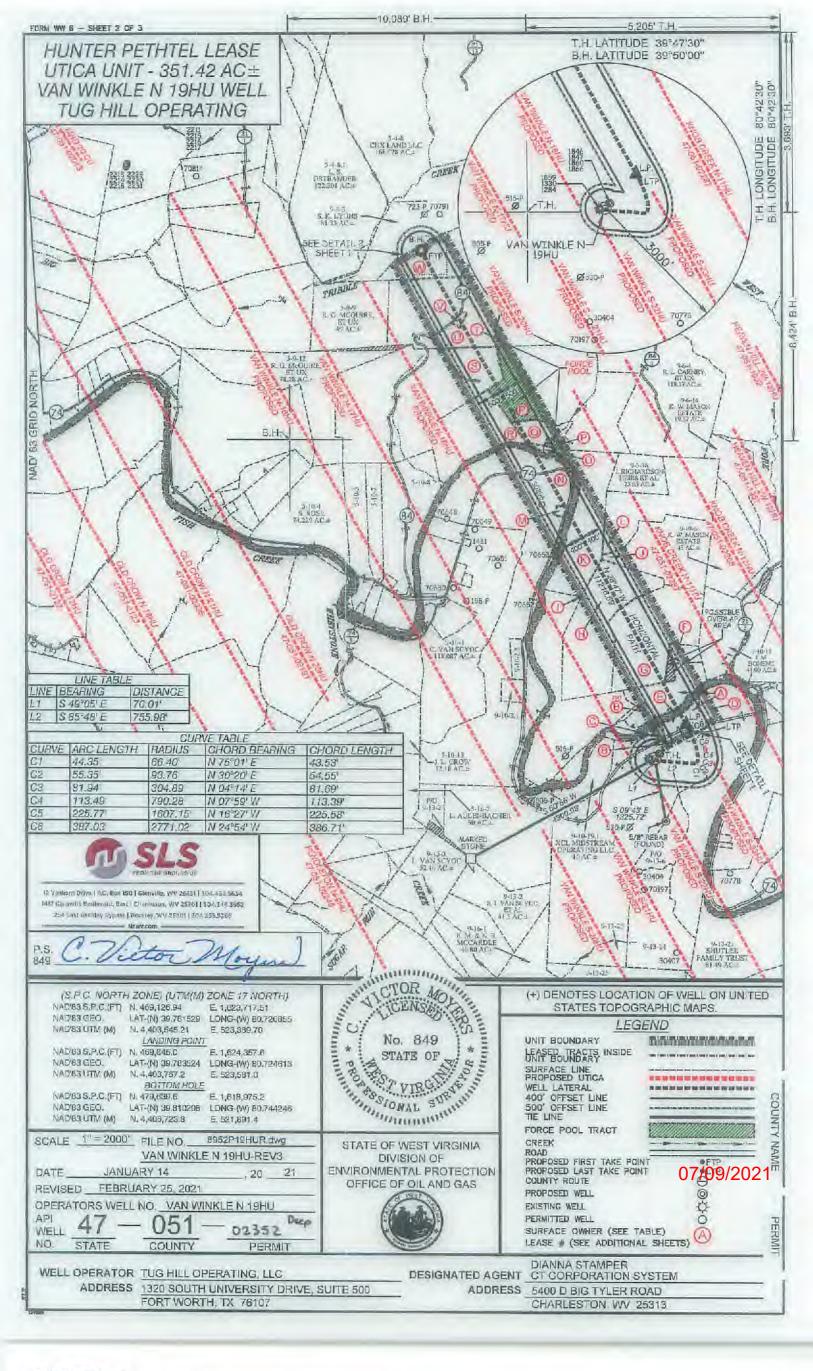

| API NO. 47-051        |                   |
|-----------------------|-------------------|
| OPERATOR WELL NO.     | Van Winkle N-19HU |
| Wall Dad Names Hunter | Political         |