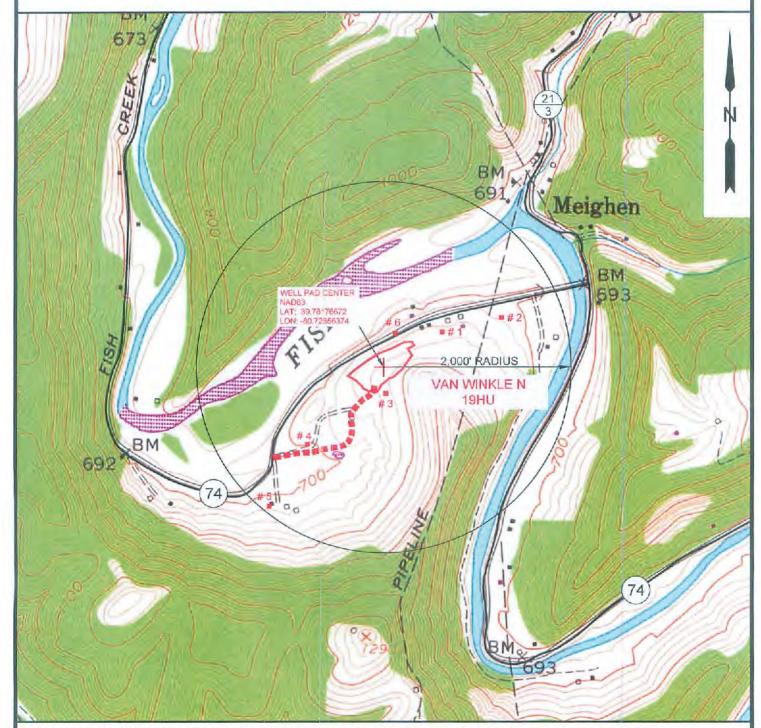

RE: Application for Deep Well Permit - API #47-051-02352

COMPANY: Tug Hill Operating, LLC

FARM: XCL Midstream Operating, LLC Van Winkle N-19IIU

COUNTY: Marshall DISTRICT: Meade QUAD: Glen Easton

The deep well review of the application for the above company is <u>Approved to drill to Trenton for</u> Point Pleasant completion.