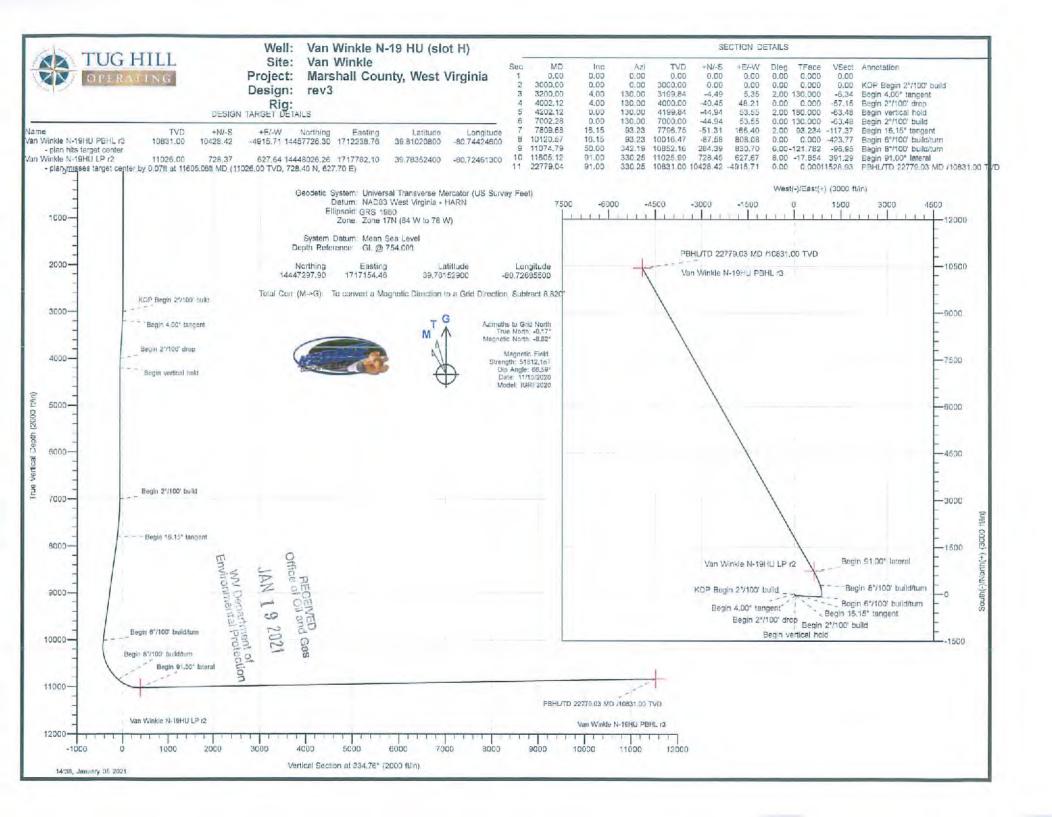

| API NO. 47-051        |                   |
|-----------------------|-------------------|
| OPERATOR WELL NO.     | Van Winkle N-19HU |
| Wall Dad Names Hunter | Political         |