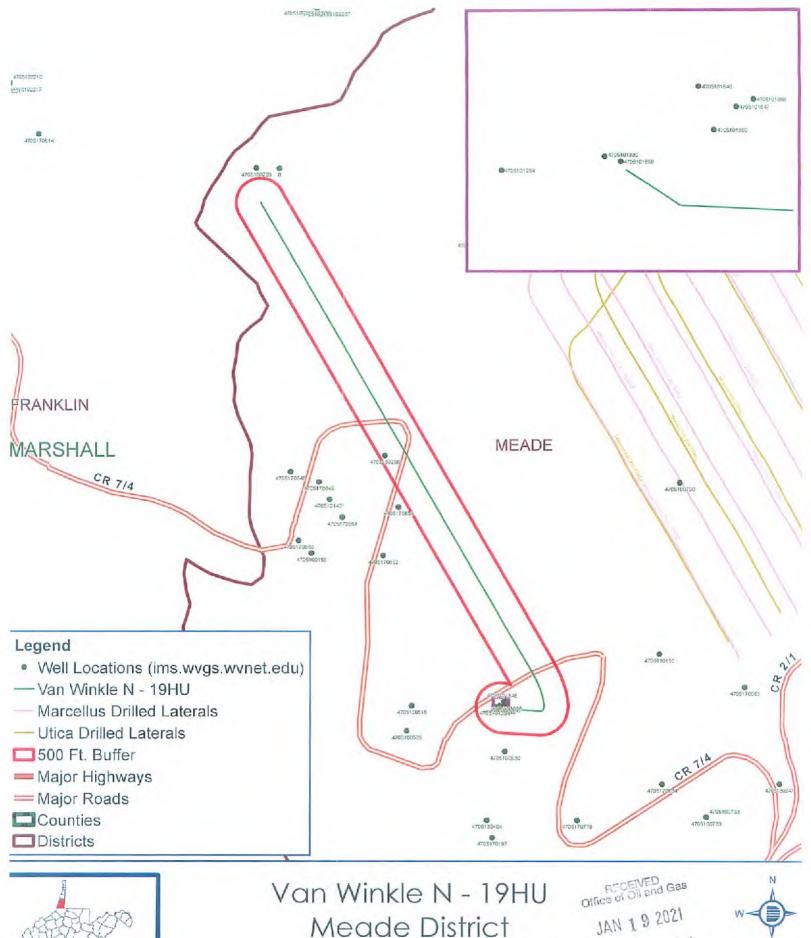

| API NO. 47-051        |                   |
|-----------------------|-------------------|
| OPERATOR WELL NO.     | Van Winkle N-19HU |
| Wall Dad Names Hunter | Political         |