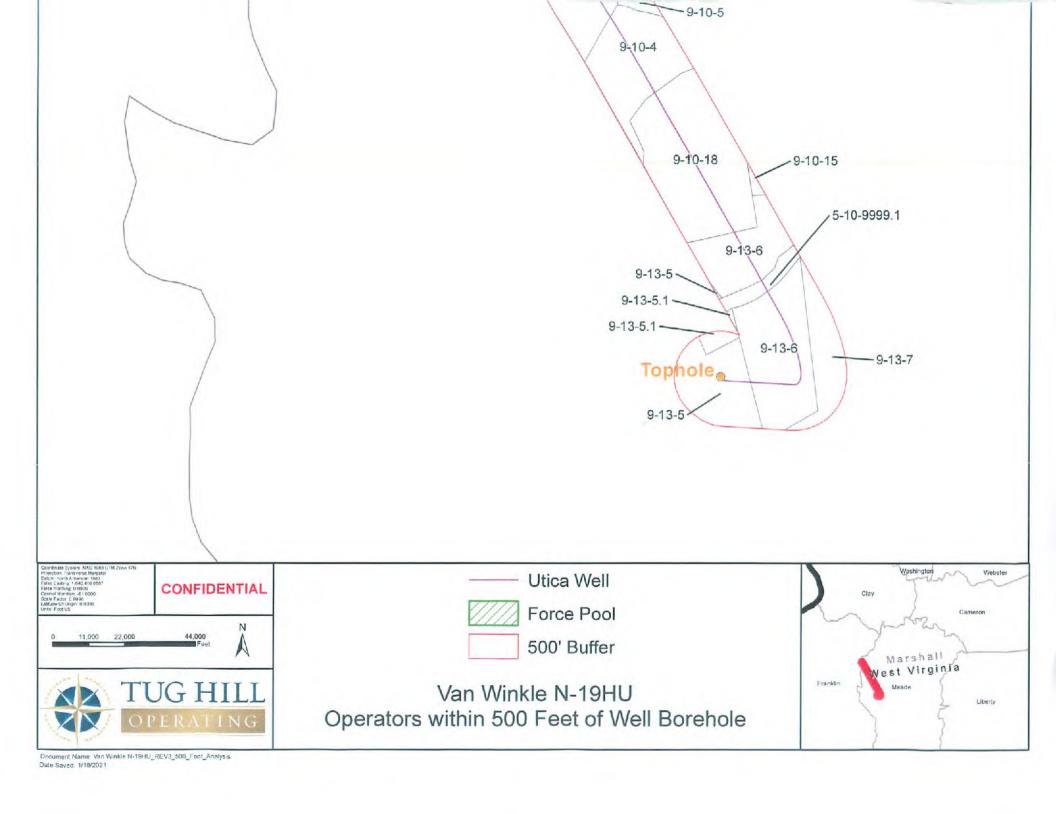

| API NO. 47-051        |                   |
|-----------------------|-------------------|
| OPERATOR WELL NO.     | Van Winkle N-19HU |
| Wall Dad Names Hunter | Political         |