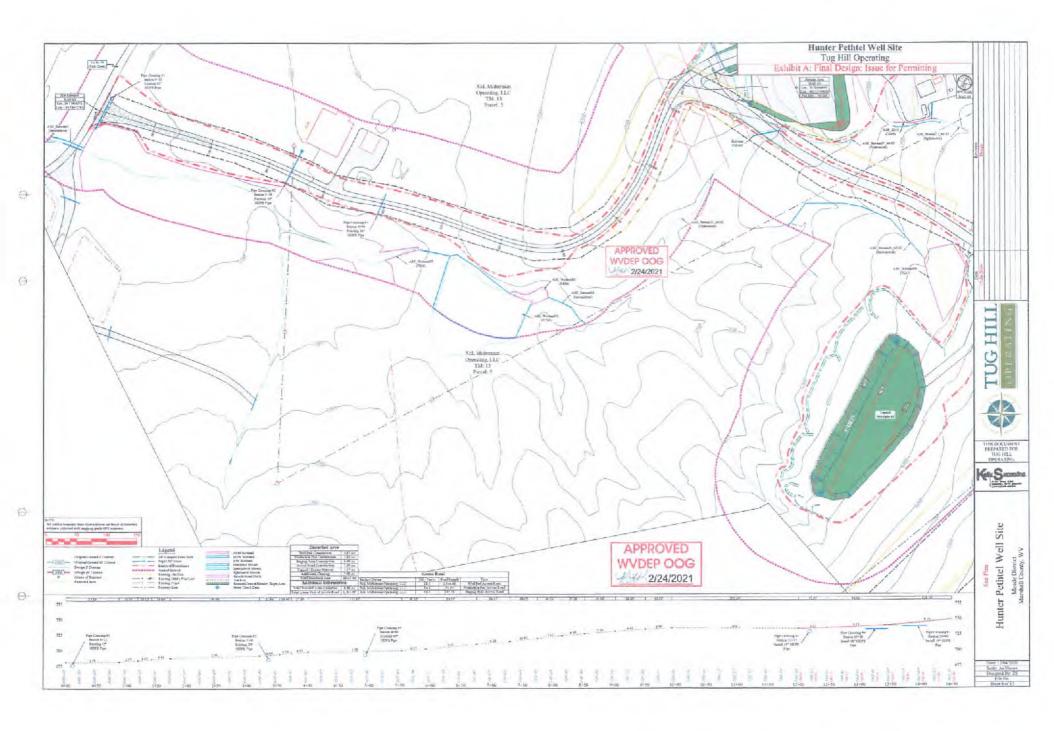

ODUCT NAME: CHEMICAL DESCRIPTION: PRODUCT USE: HAZARDOUS COMPONENT:

GBW-20C Hemicellulase Breaker Breaker - Water None

ALPHA 1427 Biocide Glutaraldehyde – CAS#000111-30-8

Quatemary ammonium chloride

CAS# 007173-51-5

CAS# 14808-60-7

Alky dimethyl benzyl ammonium Chloride (C12-16) – CAS#068424-85-1

Ethanol – CAS# 000064-17-5 Water – CAS# 007732-18-5

FRAC SAND Silica Sand (various Mesh Proppant Crystalline silica (quartz)

sizes)

S-8C, Sand Silica Sand (100 mesh) Sand Silica – CAS# 14808-60-7

GW-3LDF Gellant - Water Petroleum Distillate Blend – Proprietary,

(Not Associated with Diesel Fuel) Guar gum – CAS# 009000-30-0

FRW-18 Friction Reducer Hydrotreated light distillate

CAS# 064742-47-8

Scale Inhibitor Ethylene glycol – CAS# 000107-21-1

Diethylene glycol - CAS# 000111-46-6