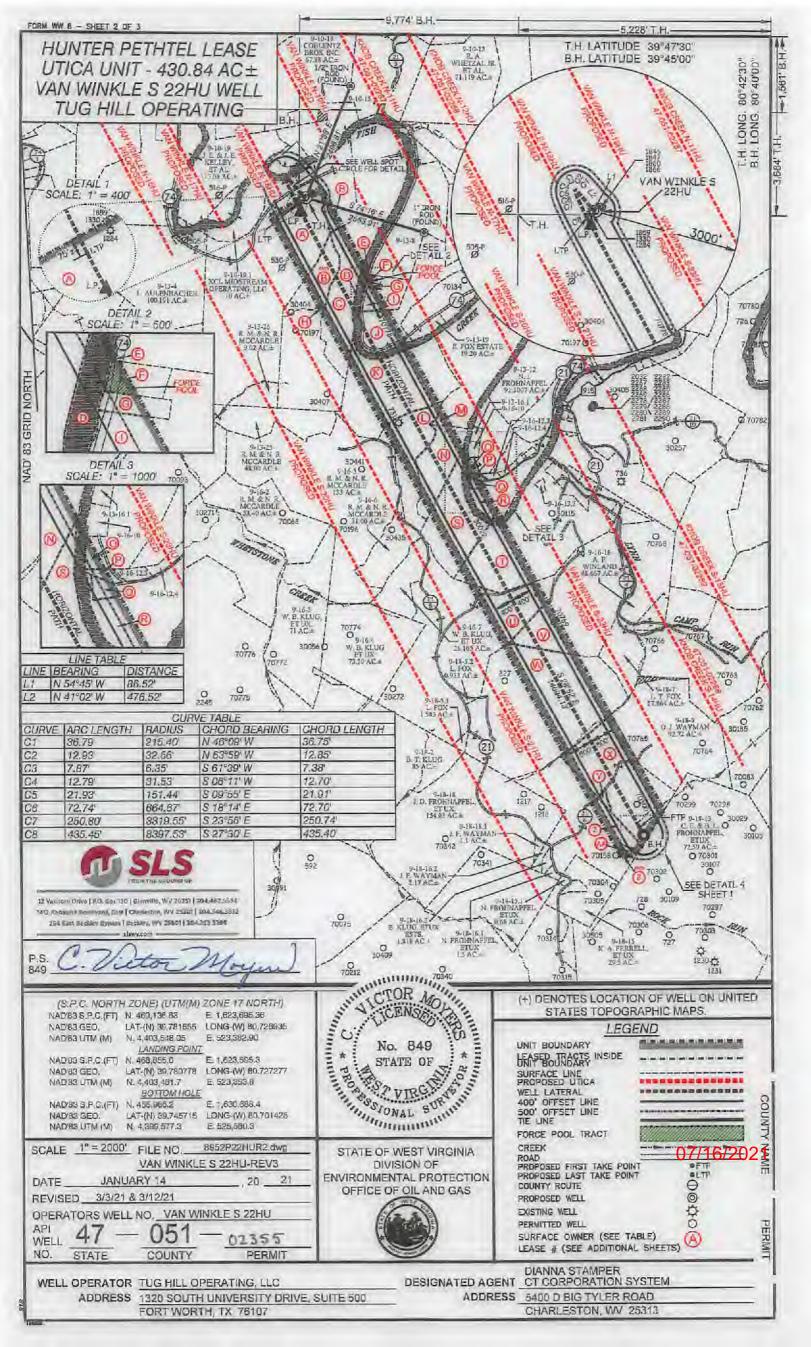

#### Tug Hill Operating, LLC Casing and Cement Program

#### Van Winkle S-22HU

|                | Casing  |        |          |                  |                |  |  |
|----------------|---------|--------|----------|------------------|----------------|--|--|
|                | String  | Grade  | Bit Size | Depth (Measured) | Cement Fill Up |  |  |
| Conductor      | 30"     | BW     | 36"      | 120'             | CTS            |  |  |
| Surface        | 20"     | J55    | 26"      | 515'             | CTS            |  |  |
| Intermediate 1 | 13 3/8" | J55    | 17 1/2"  | 2,225'           | CTS            |  |  |
| Intermediate 2 | 9 5/8"  | HPP110 | 12 1/4"  | 9,978            | CTS            |  |  |
| Production     | 5 1/2"  | HCP110 | 8 1/2"   | 26,212'          | CTS            |  |  |

Production: 44 lb sack + .5% bwoc R-3 + .75 gals/100sk FP-13L — Production Cement mixed at 15.2ppg, Y = 1.18

Van Winkle S-22HU Operators within 500 Feet of Well Borehole

Document Name: Van Winde S-22HU\_REV3\_500\_Foot\_Analysis Date Seved: 1/18/2021