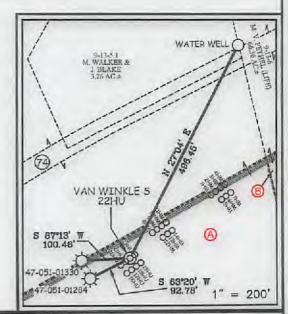

JAN 1 9 2021

WW Department of Environmental Protection

Page 1 of 5

Permit well - Van Winkle 5-22HU
Wells within 500' Buffer
Note: Well spots depicted on Area of Review map are derived from State held coordinates. The spots may differ from those depicted on the Well Plat because the Plat