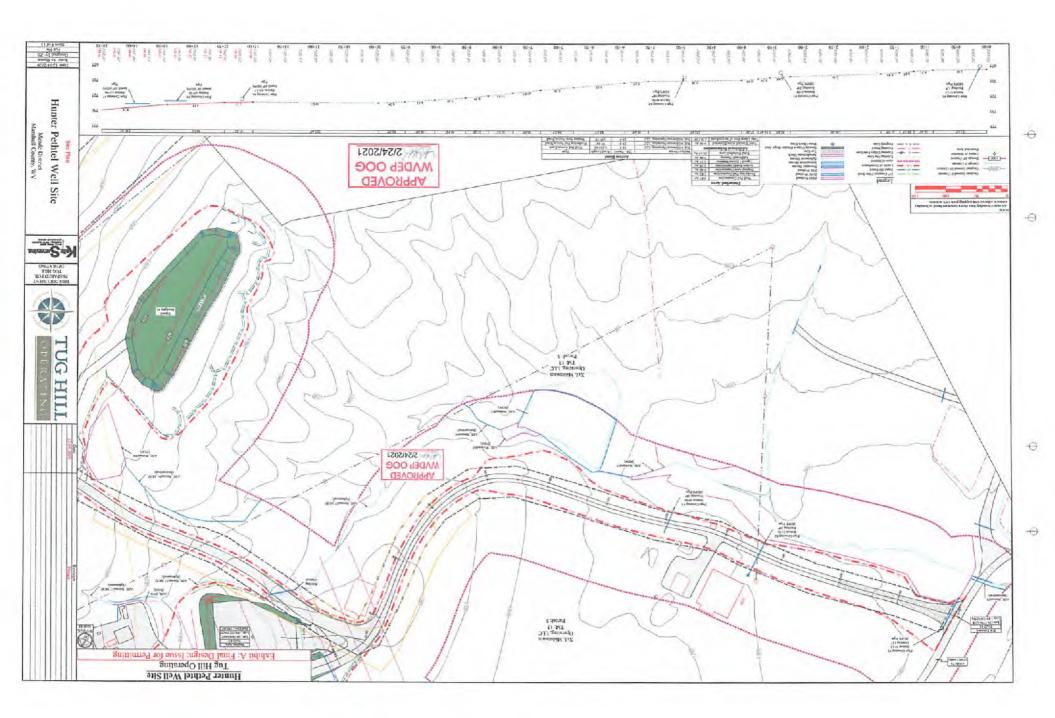

micellulase Breaker Breaker - Water None

ALPHA 1427 Biocide Glutaraldehyde – CAS#000111-30-8

Quatemary ammonium chloride

CAS# 007173-51-5

CAS# 14808-60-7

Alky dimethyl benzyl ammonium Chloride (C12-16) – CAS#068424-85-1

Ethanol – CAS# 000064-17-5 Water – CAS# 007732-18-5

FRAC SAND Silica Sand (various Mesh Proppant Crystalline silica (quartz)

sizes)

Silica Sand (100 mesh) Sand Silica – CAS# 14808-60-7

GW-3LDF Gellant - Water Petroleum Distillate Blend - Proprietary,

(Not Associated with Diesel Fuel) Guar gum – CAS# 009000-30-0

FRW-18 Friction Reducer Hydrotreated light distillate

CAS# 064742-47-8

Scaletrol Scale Inhibitor Ethylene glycol – CAS# 000107-21-1

Diethylene glycol - CAS# 000111-46-6

Office of Cil and Gas

JAN 1 9 2021

WV Department of Environmental Protection