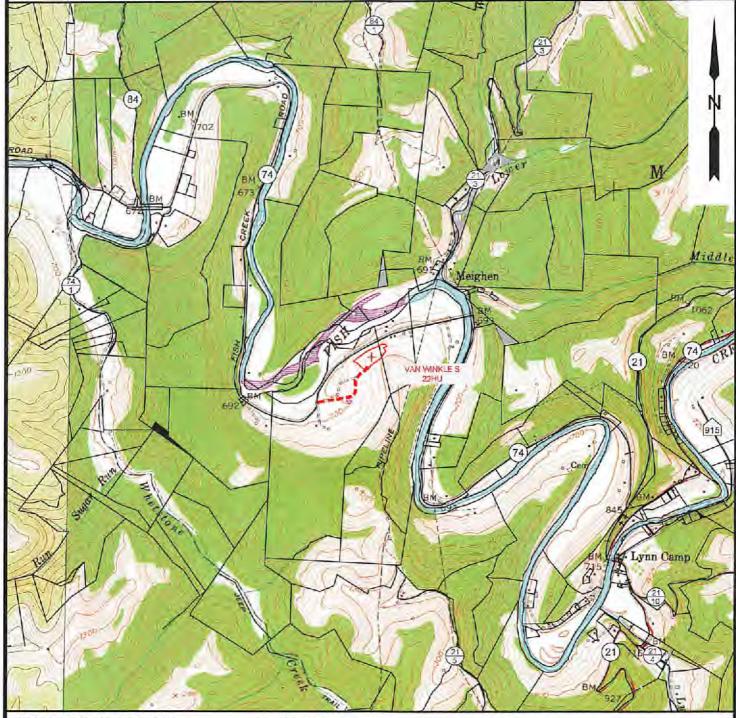

Contacted Adam Picard 724-485-9331, <u>apicard@dpslandservices.com</u>, DPS GIS (12/04/2020) to have him make maps of the wellbores with his information. DPS utilizes WVGES maps for their mapping seems it as the best publicly available. See attached map he provided.

#### Discussion with Phil Dinterman WVGES GIS Department (7/15/2016)

- WVGES has plotted every well spot they have access to and are aware of with that contains a
  coordinate. 30000, 70000, and 90000 series wells are available via the WVGES online map. Some
  locations aren't great due to vintage and manipulation of maps through time
- 30000 series any well drilled prior to 1929 APIs were not assigned to original wells
- 70000 series Well spots pulled from old Farm line maps that the WVGES has access to
- 90000 series Any sources that the WVGES has access that shows a well spot but has no additional supporting information. DEP does not have 90000 series on their maps.
- There can be duplication between wells in the 3 series

JAN 1 9 2021

WW Department of Environmental Protection

Page 1 of 5

Permit well - Van Winkle 5-22HU
Wells within 500' Buffer
Note: Well spots depicted on Area of Review map are derived from State held coordinates. The spots may differ from those depicted on the Well Plat because the Plat