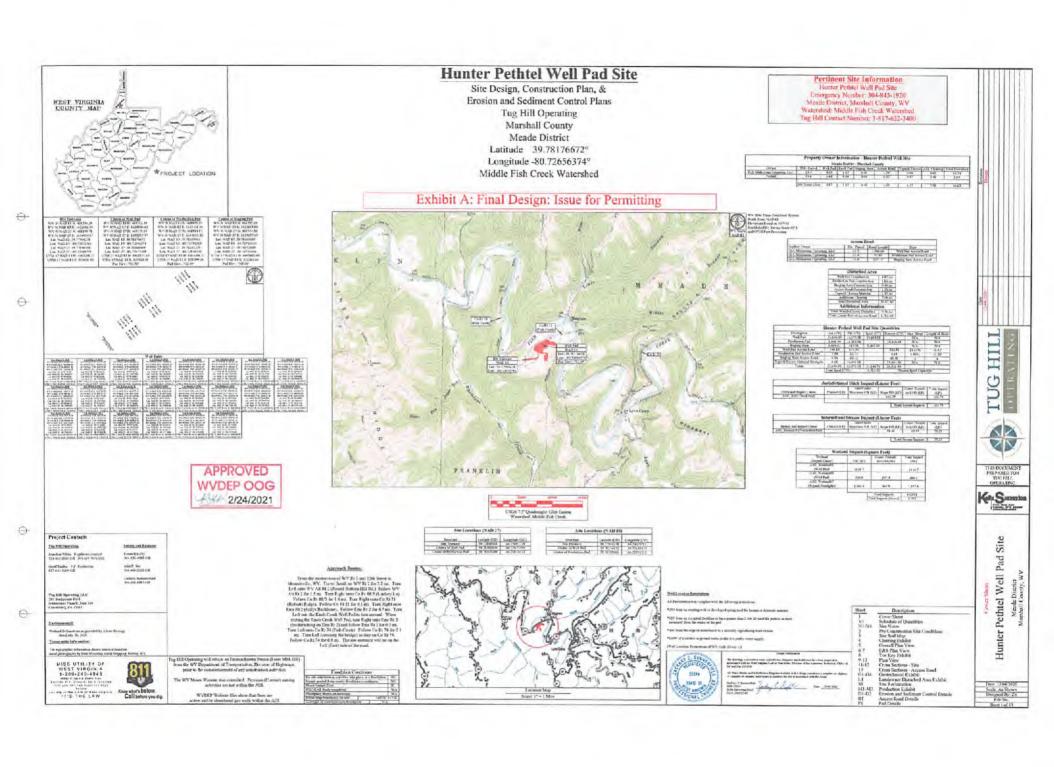

# STATE OF WEST VIRGINIA DEPARTMENT OF ENVIRONMENTAL PROTECTION, OFFICE OF OIL AND GAS WELL WORK PERMIT APPLICATION

| 1) Well Operator: Tug Hill Op                                                         | perating, LLC       | 494510851                | Marshall                                                                                                                                                                                                                                                                                                                                                                                                                                                                                                                                                                                                                                                                                                                                                                                                                                                                                                                                                                                                                                                                                                                                                                                                                                                                                                                                                                                                                                                                                                                                                                                                                                                                                                                                                                                                                                                                                                                                                                                                                                                                                                                       | Meade            | Glen Easton 7.5'           |
|---------------------------------------------------------------------------------------|---------------------|--------------------------|--------------------------------------------------------------------------------------------------------------------------------------------------------------------------------------------------------------------------------------------------------------------------------------------------------------------------------------------------------------------------------------------------------------------------------------------------------------------------------------------------------------------------------------------------------------------------------------------------------------------------------------------------------------------------------------------------------------------------------------------------------------------------------------------------------------------------------------------------------------------------------------------------------------------------------------------------------------------------------------------------------------------------------------------------------------------------------------------------------------------------------------------------------------------------------------------------------------------------------------------------------------------------------------------------------------------------------------------------------------------------------------------------------------------------------------------------------------------------------------------------------------------------------------------------------------------------------------------------------------------------------------------------------------------------------------------------------------------------------------------------------------------------------------------------------------------------------------------------------------------------------------------------------------------------------------------------------------------------------------------------------------------------------------------------------------------------------------------------------------------------------|------------------|----------------------------|
|                                                                                       |                     | Operator ID              | County                                                                                                                                                                                                                                                                                                                                                                                                                                                                                                                                                                                                                                                                                                                                                                                                                                                                                                                                                                                                                                                                                                                                                                                                                                                                                                                                                                                                                                                                                                                                                                                                                                                                                                                                                                                                                                                                                                                                                                                                                                                                                                                         | District         | Quadrangle                 |
| 2) Operator's Well Number: V                                                          | an Winkle S-22l     | HU Well P                | ad Name: Hur                                                                                                                                                                                                                                                                                                                                                                                                                                                                                                                                                                                                                                                                                                                                                                                                                                                                                                                                                                                                                                                                                                                                                                                                                                                                                                                                                                                                                                                                                                                                                                                                                                                                                                                                                                                                                                                                                                                                                                                                                                                                                                                   | nter Pethtel     |                            |
| 3) Farm Name/Surface Owner:                                                           | XcL Midstream Opera | ating, LLC Public Ro     | oad Access: Co                                                                                                                                                                                                                                                                                                                                                                                                                                                                                                                                                                                                                                                                                                                                                                                                                                                                                                                                                                                                                                                                                                                                                                                                                                                                                                                                                                                                                                                                                                                                                                                                                                                                                                                                                                                                                                                                                                                                                                                                                                                                                                                 | ounty Route      | e 74                       |
| 4) Elevation, current ground:                                                         | 754' I              | Elevation, propose       | d post-construc                                                                                                                                                                                                                                                                                                                                                                                                                                                                                                                                                                                                                                                                                                                                                                                                                                                                                                                                                                                                                                                                                                                                                                                                                                                                                                                                                                                                                                                                                                                                                                                                                                                                                                                                                                                                                                                                                                                                                                                                                                                                                                                | tion: 754'       |                            |
| 5) Well Type (a) Gas X Other                                                          | Oil _               | Un                       | derground Stor                                                                                                                                                                                                                                                                                                                                                                                                                                                                                                                                                                                                                                                                                                                                                                                                                                                                                                                                                                                                                                                                                                                                                                                                                                                                                                                                                                                                                                                                                                                                                                                                                                                                                                                                                                                                                                                                                                                                                                                                                                                                                                                 | age              |                            |
| (b)If Gas Sh                                                                          | allow               | Deep                     | X                                                                                                                                                                                                                                                                                                                                                                                                                                                                                                                                                                                                                                                                                                                                                                                                                                                                                                                                                                                                                                                                                                                                                                                                                                                                                                                                                                                                                                                                                                                                                                                                                                                                                                                                                                                                                                                                                                                                                                                                                                                                                                                              |                  | -0                         |
| Но                                                                                    | orizontal X         |                          | 4.                                                                                                                                                                                                                                                                                                                                                                                                                                                                                                                                                                                                                                                                                                                                                                                                                                                                                                                                                                                                                                                                                                                                                                                                                                                                                                                                                                                                                                                                                                                                                                                                                                                                                                                                                                                                                                                                                                                                                                                                                                                                                                                             | Danie St.        | 0.0                        |
| 6) Existing Pad: Yes or No Yes                                                        | S                   |                          | _                                                                                                                                                                                                                                                                                                                                                                                                                                                                                                                                                                                                                                                                                                                                                                                                                                                                                                                                                                                                                                                                                                                                                                                                                                                                                                                                                                                                                                                                                                                                                                                                                                                                                                                                                                                                                                                                                                                                                                                                                                                                                                                              | my Shil          | 1-22-21                    |
| <ol><li>Proposed Target Formation(s<br/>Point Pleasant is the target format</li></ol> |                     |                          | The state of the s |                  | ire of approx. 7,500 psi.  |
| 8) Proposed Total Vertical Dep                                                        | th: 11,239'         |                          |                                                                                                                                                                                                                                                                                                                                                                                                                                                                                                                                                                                                                                                                                                                                                                                                                                                                                                                                                                                                                                                                                                                                                                                                                                                                                                                                                                                                                                                                                                                                                                                                                                                                                                                                                                                                                                                                                                                                                                                                                                                                                                                                |                  |                            |
| 9) Formation at Total Vertical I                                                      |                     | +                        |                                                                                                                                                                                                                                                                                                                                                                                                                                                                                                                                                                                                                                                                                                                                                                                                                                                                                                                                                                                                                                                                                                                                                                                                                                                                                                                                                                                                                                                                                                                                                                                                                                                                                                                                                                                                                                                                                                                                                                                                                                                                                                                                |                  |                            |
| 10) Proposed Total Measured D                                                         | Depth: 26,212'      |                          |                                                                                                                                                                                                                                                                                                                                                                                                                                                                                                                                                                                                                                                                                                                                                                                                                                                                                                                                                                                                                                                                                                                                                                                                                                                                                                                                                                                                                                                                                                                                                                                                                                                                                                                                                                                                                                                                                                                                                                                                                                                                                                                                |                  |                            |
| 11) Proposed Horizontal Leg Le                                                        | ength: 14,694.      | 13'                      |                                                                                                                                                                                                                                                                                                                                                                                                                                                                                                                                                                                                                                                                                                                                                                                                                                                                                                                                                                                                                                                                                                                                                                                                                                                                                                                                                                                                                                                                                                                                                                                                                                                                                                                                                                                                                                                                                                                                                                                                                                                                                                                                |                  |                            |
| 12) Approximate Fresh Water S                                                         | Strata Depths:      | 70; 415'                 |                                                                                                                                                                                                                                                                                                                                                                                                                                                                                                                                                                                                                                                                                                                                                                                                                                                                                                                                                                                                                                                                                                                                                                                                                                                                                                                                                                                                                                                                                                                                                                                                                                                                                                                                                                                                                                                                                                                                                                                                                                                                                                                                |                  |                            |
| 13) Method to Determine Fresh<br>14) Approximate Saltwater Dep                        |                     | Offset well reports or r | noticeable flow at t                                                                                                                                                                                                                                                                                                                                                                                                                                                                                                                                                                                                                                                                                                                                                                                                                                                                                                                                                                                                                                                                                                                                                                                                                                                                                                                                                                                                                                                                                                                                                                                                                                                                                                                                                                                                                                                                                                                                                                                                                                                                                                           | he flowline or v | vhen need to start soaping |
| 15) Approximate Coal Seam De                                                          | epths: Sewickle     | y Coal - 314' and        | Pittsburgh Co                                                                                                                                                                                                                                                                                                                                                                                                                                                                                                                                                                                                                                                                                                                                                                                                                                                                                                                                                                                                                                                                                                                                                                                                                                                                                                                                                                                                                                                                                                                                                                                                                                                                                                                                                                                                                                                                                                                                                                                                                                                                                                                  | al - 409'        |                            |
| 16) Approximate Depth to Poss                                                         | ible Void (coal n   | nine, karst, other):     | None anticipa                                                                                                                                                                                                                                                                                                                                                                                                                                                                                                                                                                                                                                                                                                                                                                                                                                                                                                                                                                                                                                                                                                                                                                                                                                                                                                                                                                                                                                                                                                                                                                                                                                                                                                                                                                                                                                                                                                                                                                                                                                                                                                                  | ated             |                            |
| 17) Does Proposed well location directly overlying or adjacent to                     |                     |                          | N                                                                                                                                                                                                                                                                                                                                                                                                                                                                                                                                                                                                                                                                                                                                                                                                                                                                                                                                                                                                                                                                                                                                                                                                                                                                                                                                                                                                                                                                                                                                                                                                                                                                                                                                                                                                                                                                                                                                                                                                                                                                                                                              | o X              |                            |
| (a) If Yes, provide Mine Info:                                                        | Name:               |                          |                                                                                                                                                                                                                                                                                                                                                                                                                                                                                                                                                                                                                                                                                                                                                                                                                                                                                                                                                                                                                                                                                                                                                                                                                                                                                                                                                                                                                                                                                                                                                                                                                                                                                                                                                                                                                                                                                                                                                                                                                                                                                                                                |                  | PERE                       |
|                                                                                       | Depth:              |                          |                                                                                                                                                                                                                                                                                                                                                                                                                                                                                                                                                                                                                                                                                                                                                                                                                                                                                                                                                                                                                                                                                                                                                                                                                                                                                                                                                                                                                                                                                                                                                                                                                                                                                                                                                                                                                                                                                                                                                                                                                                                                                                                                | 1                | Office of Oil and Ga       |
|                                                                                       | Seam:               |                          |                                                                                                                                                                                                                                                                                                                                                                                                                                                                                                                                                                                                                                                                                                                                                                                                                                                                                                                                                                                                                                                                                                                                                                                                                                                                                                                                                                                                                                                                                                                                                                                                                                                                                                                                                                                                                                                                                                                                                                                                                                                                                                                                |                  | FEB 0 3 2021               |
|                                                                                       | Owner:              |                          |                                                                                                                                                                                                                                                                                                                                                                                                                                                                                                                                                                                                                                                                                                                                                                                                                                                                                                                                                                                                                                                                                                                                                                                                                                                                                                                                                                                                                                                                                                                                                                                                                                                                                                                                                                                                                                                                                                                                                                                                                                                                                                                                |                  |                            |
|                                                                                       |                     |                          |                                                                                                                                                                                                                                                                                                                                                                                                                                                                                                                                                                                                                                                                                                                                                                                                                                                                                                                                                                                                                                                                                                                                                                                                                                                                                                                                                                                                                                                                                                                                                                                                                                                                                                                                                                                                                                                                                                                                                                                                                                                                                                                                |                  | Frygonment of              |