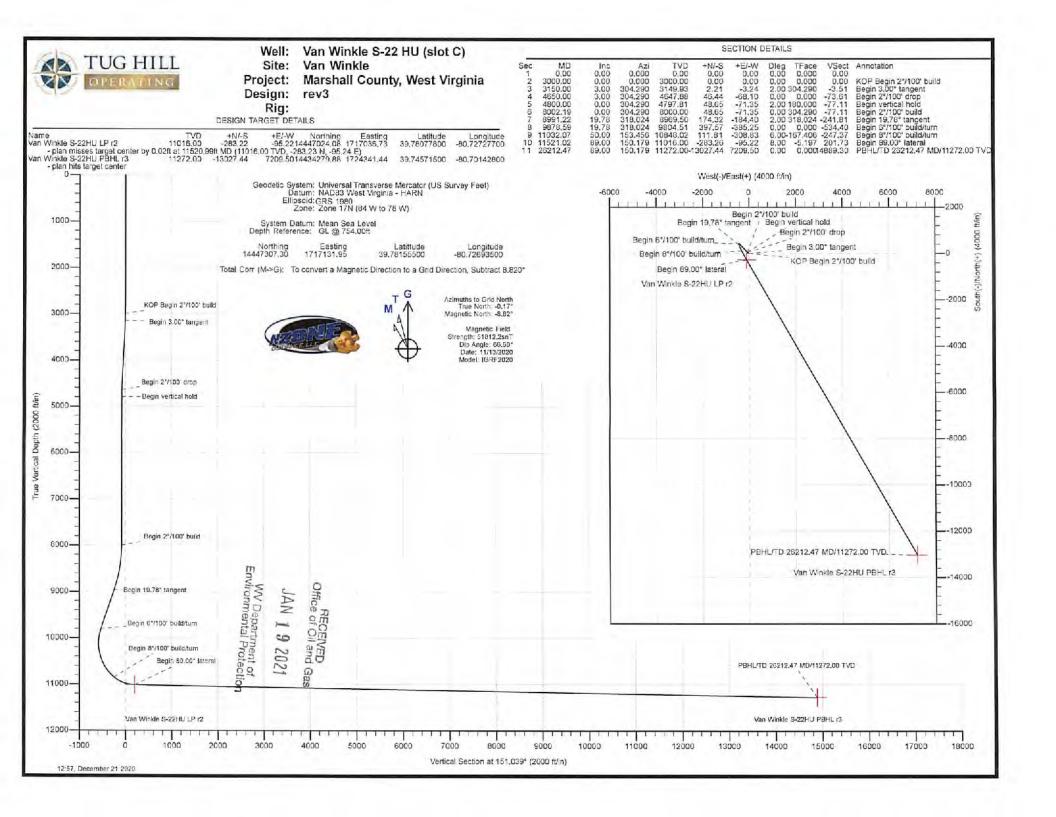

PH TD @

11,239

Van Winkle S-22HU WELL NAME: STATE: wv COUNTY: Marshall DISTRICT: Meade DF Elev: 754 754 GL Flev: 26,212 TH Latitude: 39,781555 TH Longitude: -80.726935 BH Latitude: 39,745715 BH Longitude: -80.701428

| Formation           | Depth TVD |
|---------------------|-----------|
| Deepest Fresh Water | 415'      |
| Sewickley Coal      | 314"      |
| Pittsburgh Coal     | 409       |
| Big Lime            | 1,630     |
| Berea               | 2,121     |
| Tully               | 6,040"    |
| Marcellus           | 6,143     |
| Gnondaga            | 6,193     |
| Salina              | 6,913     |
| Lockport            | 7,972     |
| Utica               | 10,689    |
| Point Pieesant      | 10,969'   |
| Landing Depth       | 11,016    |
| Trenton             | 11,089    |
| Pilot Hole TD       | 11,239    |

Bary Stelly 1-22-21

Landing Point @ 11,521' MD / 11,015' IVD

PH TVD = 150' below Trenton Top

26,212' ft MD

11,272 ft TVD