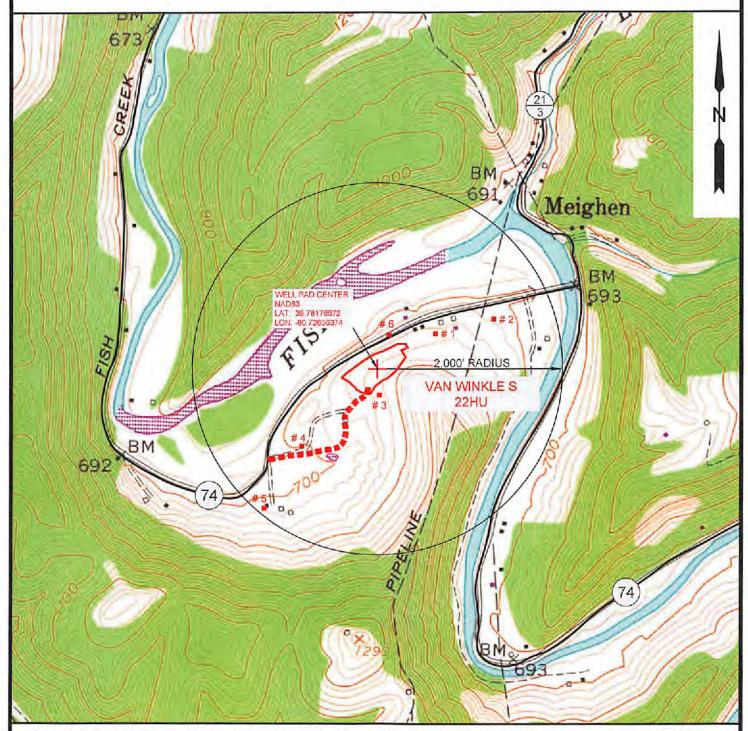

VAN WINKLE S-22HU Farm Name: XCL MIDSTREAM OPERATIN

U.S. WELL NUMBER: 47-051-02355-00-00 Horizontal 6A New Drill

Date Issued: 7/13/2021

RE: Application for Deep Well Permit - API #47-051-02355

COMPANY: Tug Hill Operating, LLC

FARM: XCL Midstream Operating, LLC Van Winkle S-22HU

COUNTY: Marshall DISTRICT: Meade QUAD: Glen Easton

The deep well review of the application for the above company is Approved to drill to Trenton for Point Pleasant completion.