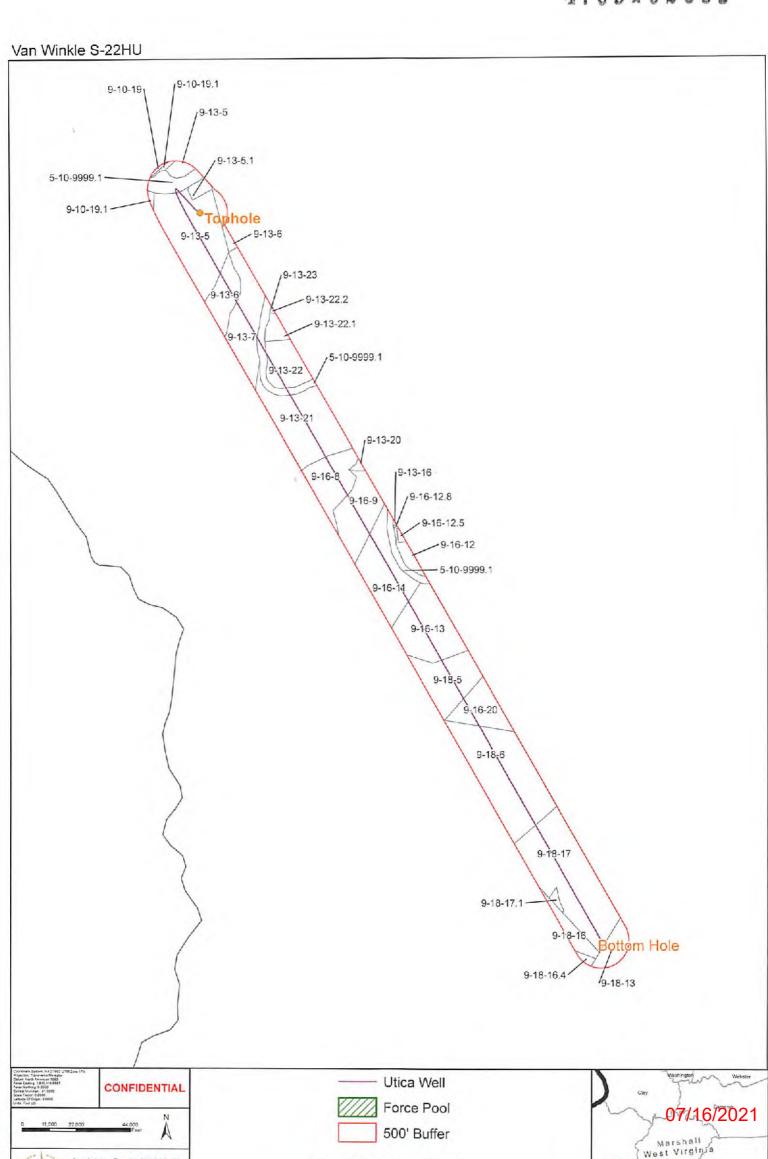

Production: 44 lb sack + .5% bwoc R-3 + .75 gals/100sk FP-13L — Production Cement mixed at 15.2ppg, Y = 1.18

Van Winkle S-22HU Operators within 500 Feet of Well Borehole

Document Name: Van Winde S-22HU\_REV3\_500\_Foot\_Analysis Date Seved: 1/18/2021

JAN 1 9 2021

WW Department of Environmental Protection

Page 1 of 5

Permit well - Van Winkle 5-22HU
Wells within 500' Buffer
Note: Well spots depicted on Area of Review map are derived from State held coordinates. The spots may differ from those depicted on the Well Plat because the Plat