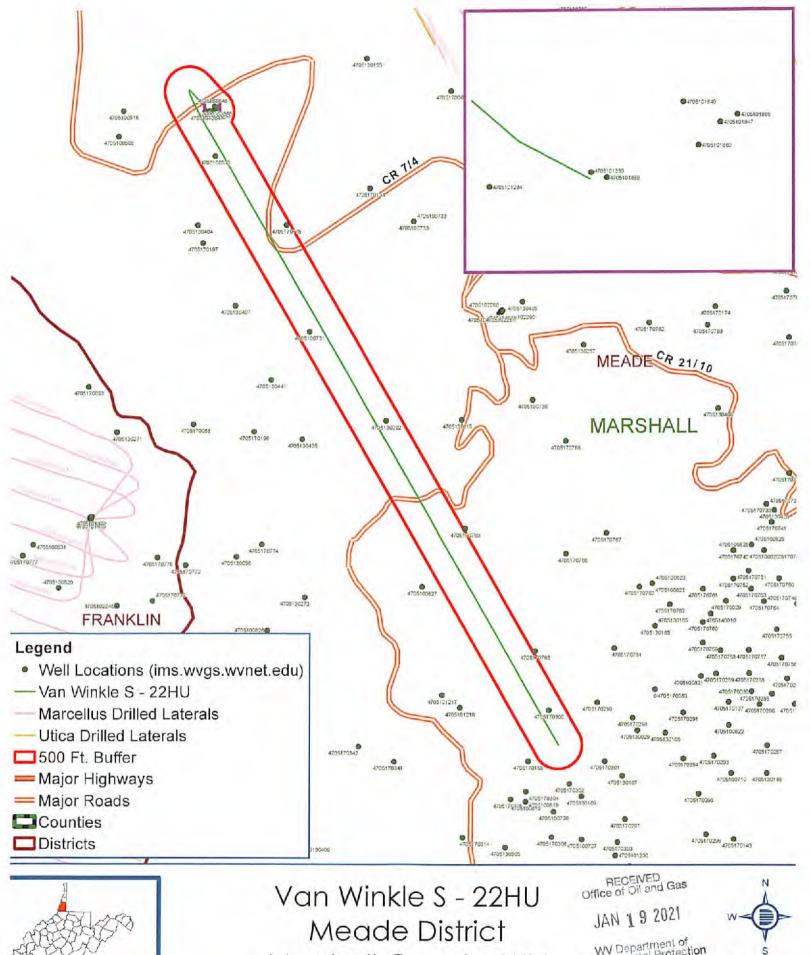

#### Area of Review

#### Sources of information to Support 35CSR8 - 5.11: 9.3 et seq.

Description of process to identify potential pathways for well communication during hydraulic fracturing activities.

#### Data Sources Reviewed:

- 1. IHS Well Data service: Public nationwide data service that pulls directly from State agency Oil and Gas databases
- 2. Farm Maps
- 3. Topo Maps: Recent and older (contact WVGES)
- 4. Check with DPS

Contacted Adam Picard 724-485-9331, <u>apicard@dpslandservices.com</u>, DPS GIS (12/04/2020) to have him make maps of the wellbores with his information. DPS utilizes WVGES maps for their mapping seems it as the best publicly available. See attached map he provided.

#### Request maps for:

- 1. Wellbore with IHS All Wells Layer
- 2. Map with Farm lines overlain and any well spots identified on Farm Maps
- 3. More recent (1970s vintage) topos and older topos

#### Discussion with Phil Dinterman WVGES GIS Department (7/15/2016)

- WVGES has plotted every well spot they have access to and are aware of with that contains a
  coordinate. 30000, 70000, and 90000 series wells are available via the WVGES online map. Some
  locations aren't great due to vintage and manipulation of maps through time
- 30000 series any well drilled prior to 1929 APIs were not assigned to original wells
- 70000 series Well spots pulled from old Farm line maps that the WVGES has access to
- 90000 series Any sources that the WVGES has access that shows a well spot but has no additional supporting information. DEP does not have 90000 series on their maps.
- There can be duplication between wells in the 3 series

JAN 1 9 2021

WW Department of Environmental Protection

Page 1 of 5

Permit well - Van Winkle 5-22HU
Wells within 500' Buffer
Note: Well spots depicted on Area of Review map are derived from State held coordinates. The spots may differ from those depicted on the Well Plat because the Plat