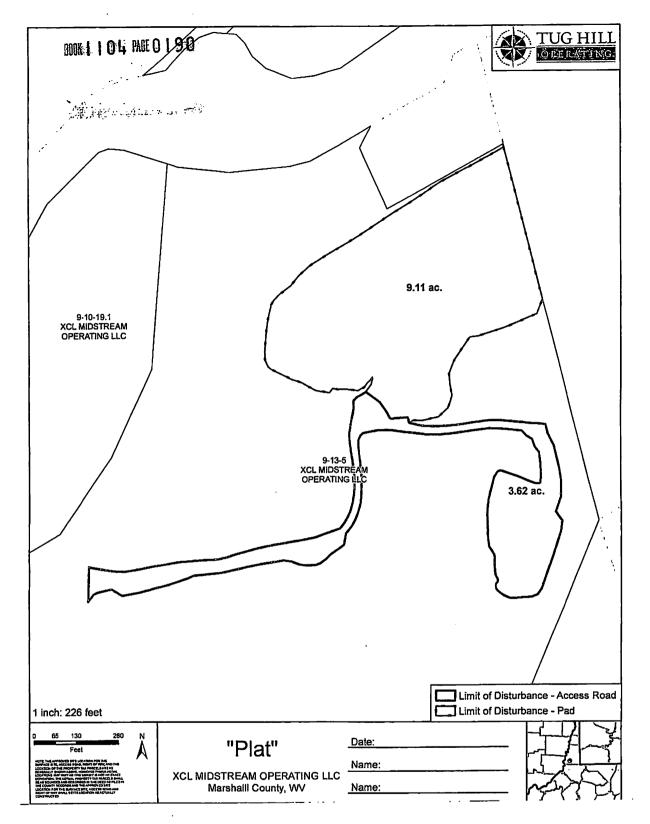

Bany Stilly

- 21) Total Area to be disturbed, including roads, stockpile area, pits, etc., (acres): 16.63 acres
- 22) Area to be disturbed for well pad only, less access road (acres): 4.87 acres

23) Describe centralizer placement for each casing string: