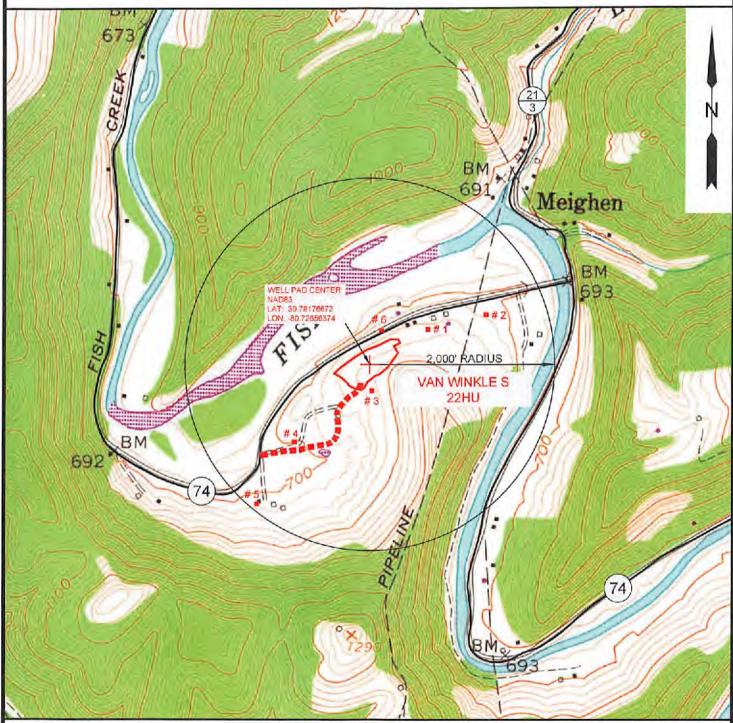

VAN WINKLE S-22HU Farm Name: XCL MIDSTREAM OPERATIN

U.S. WELL NUMBER: 47-051-02355-00-00 Horizontal 6A New Drill

Date Issued: 7/13/2021

RE: Application for Deep Well Permit - API #47-051-02355

COMPANY: Tug Hill Operating, LLC

FARM: XCL Midstream Operating, LLC Van Winkle S-22HU

COUNTY: Marshall DISTRICT: Meade QUAD: Glen Easton

The deep well review of the application for the above company is Approved to drill to Trenton for Point Pleasant completion.