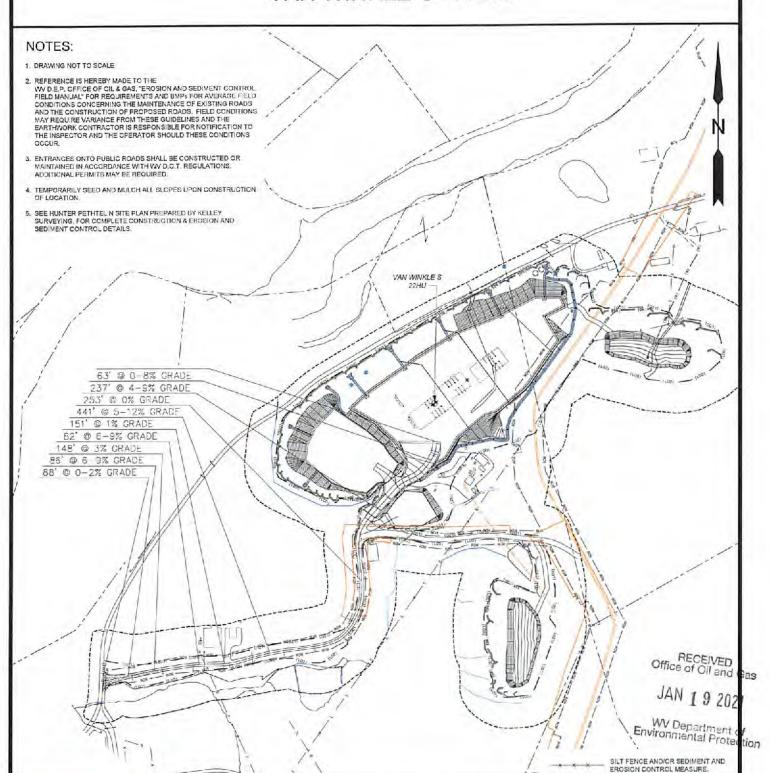

Bany Stilly

- 21) Total Area to be disturbed, including roads, stockpile area, pits, etc., (acres): 16.63 acres
- 22) Area to be disturbed for well pad only, less access road (acres): 4.87 acres

23) Describe centralizer placement for each casing string: