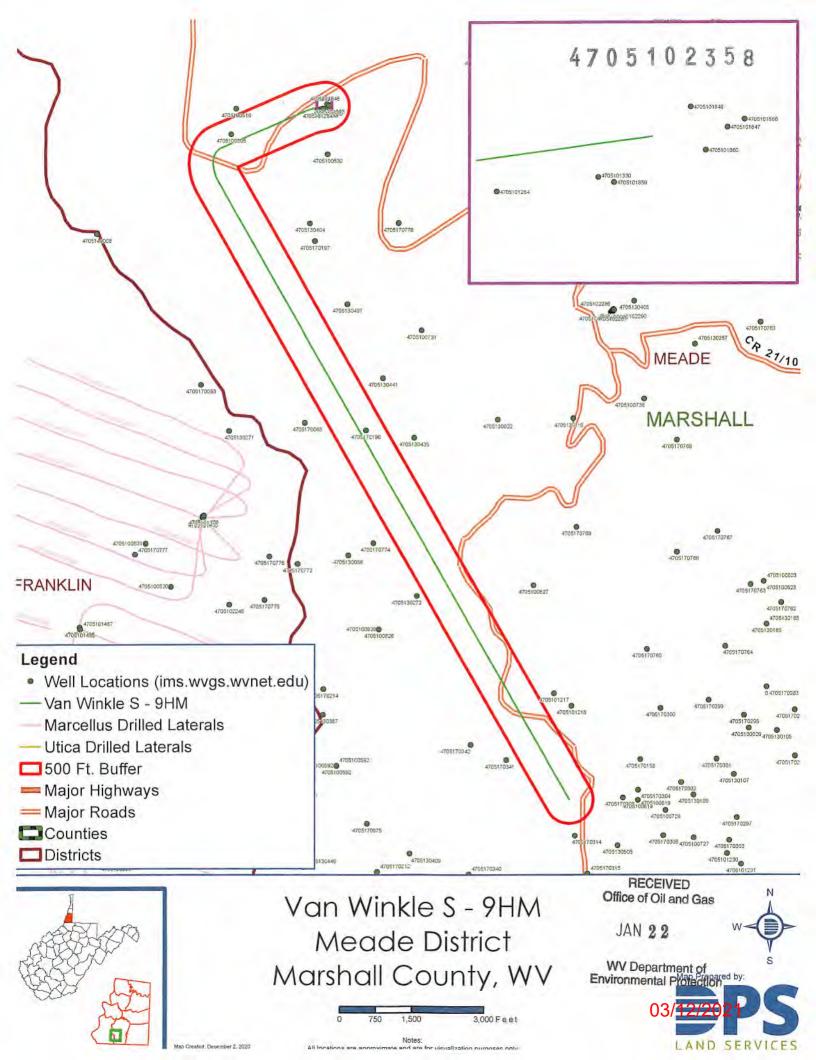

## 03/12/2021

Permit well - Van Winkle S-9HM Wells within S00° Buffer Note: Well spots depicted on Area of Review map are derived from State held coordinates. The spots may differ from those depicted on the Well Plat because the Plat Locations represent actual field surveyed locations. Please refer to the Plat for surveyed well spots.

| ations represe | nt actual neid surveye    | u iocations. Pr            | ease refer to     | the Plat for surveyed w           | en spots.                                                                                                                                                                                                                                |                                                                                                  |
|----------------|---------------------------|----------------------------|-------------------|-----------------------------------|------------------------------------------------------------------------------------------------------------------------------------------------------------------------------------------------------------------------------------------|--------------------------------------------------------------------------------------------------|
| API Number     | Operator Name             | Total Depth                | Perforated<br>Fms | Producing zones not<br>perforated | Is this well "known or reasonably<br>expected to penetrate a depth that<br>could be within the range of Fracture<br>propagation"? 1000' is max limit I<br>would assign to wells that might be<br>within in range of fracture propagation | Comments                                                                                         |
| 4705101330     | Tug Hill Operating        | 10154' MD,<br>6151' TVD    | Marcellus         | Unknown                           | Yes, existing Marcellus producer. Proper<br>casing and cement should prevent<br>migration of fluids from new wellbore<br>to existing wellbore.                                                                                           | Producing Marcellus horizontal<br>well. Tug Hill Operating is<br>considering plugging this well. |
| 4705101284     | Tug Hill Operating        | 6340' TVD                  | None              | None                              | Yes, existing vertical pilot drilled into<br>Onondaga. Well was not perforated.<br>Proper casing and cement should<br>prevent migration of fluids from new<br>wellbore to existing wellbore.                                             | Well is not producing.                                                                           |
| 4705101859     | EQT Production<br>Company | No<br>Depth/Not<br>Drilled | None              | None                              | No, well is a proposed well. The well<br>was not drilled. This is a canceled<br>permit.                                                                                                                                                  | A canceled permit.                                                                               |
| 4705101860     | EQT Production<br>Company | No<br>Depth/Not<br>Drilled | None              | None                              | No, well is a proposed well. The well<br>was not drilled. This is a canceled<br>permit.                                                                                                                                                  | A canceled permit.                                                                               |
| 4705101866     | EQT Production<br>Company | No<br>Depth/Not<br>Drilled | None              | None                              | No, well is a proposed well. The well<br>was not drilled. This is a canceled<br>permit.                                                                                                                                                  | A canceled permit.                                                                               |
| 4705101846     | EQT Production<br>Company | No<br>Depth/Not<br>Drilled | None              | None                              | No, well is a proposed well. The well<br>was not drilled, This is a canceled<br>permit.                                                                                                                                                  | A canceled permit.                                                                               |
| 4705101847     | EQT Production<br>Company | No<br>Depth/Not<br>Drilled | None              | None                              | No, well is a proposed well. The well<br>was not drilled. This is a canceled<br>permit.                                                                                                                                                  | A canceled permit.                                                                               |
| 4705100505     | Fruchtman, M.             | 2444' TVD                  | Big Injun         | Unknows                           | No, the well is not deep enough to be<br>within the expected fracture<br>propagation from a Marcellus<br>stimulation. Well is plugged.                                                                                                   | Well was plugged 9/4/1963.                                                                       |
| 4705170196     | Tri-State Oil & Gas       | Unknown                    | Unknown           | Unknown                           | Unknown but unlikley. The well likley<br>represents an old shallow well that is<br>too shallow to be effected by fracturing<br>in the planned Marcellus well.                                                                            | State records are incomplete.                                                                    |