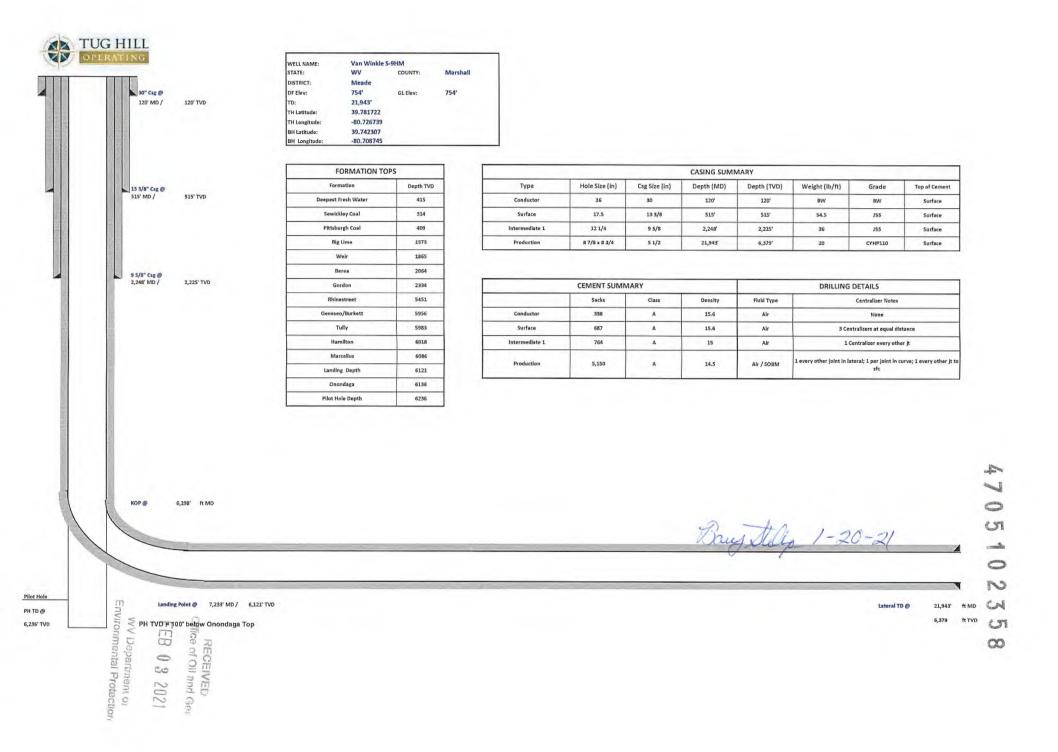

## STATE OF WEST VIRGINIA DEPARTMENT OF ENVIRONMENTAL PROTECTION, OFFICE OF OIL AND GAS WELL WORK PERMIT APPLICATION

| 1) Well Operator: Tug Hill Op                                     | erating, LLC                     | 494510851                     | Marshall           | Meade             | Glen Easton 7.5'                            |
|-------------------------------------------------------------------|----------------------------------|-------------------------------|--------------------|-------------------|---------------------------------------------|
|                                                                   |                                  | Operator ID                   | County             | District          | Quadrangle                                  |
| 2) Operator's Well Number: Va                                     | n Winkle S-9H                    | M Well I                      | Pad Name: Hur      | nter Pethtel      |                                             |
| 3) Farm Name/Surface Owner:                                       | XcL Midstream Oper               | ating, LLC Public R           | oad Access: C      | ounty Route       | e 74                                        |
| 4) Elevation, current ground:                                     | 754'                             | Elevation, propose            | ed post-construc   | ction: 754'       |                                             |
| 5) Well Type (a) Gas X<br>Other                                   | Oil                              | Uı                            | nderground Stor    | rage              |                                             |
| (b)If Gas Sha                                                     | llow X                           | Deep                          |                    |                   | -                                           |
| Hor                                                               | rizontal X                       |                               |                    | Bar               | Stille                                      |
| 6) Existing Pad: Yes or No Yes                                    | 5                                |                               | _                  | sing              | Stiller<br>1-20-21                          |
| 7) Proposed Target Formation(s)                                   |                                  |                               | s and Expected     | Pressure(s):      | 1-20-21                                     |
| Marcellus is the target formation at a depth of 6086' - 6136',    | thickness of 50' and anticipated | pressure of approx. 3800 psi. |                    |                   |                                             |
| 8) Proposed Total Vertical Dept                                   | h: 6,236'                        |                               |                    |                   |                                             |
| 9) Formation at Total Vertical D                                  |                                  | iga                           |                    |                   |                                             |
| 10) Proposed Total Measured D                                     | epth: 21,943'                    |                               |                    |                   |                                             |
| 11) Proposed Horizontal Leg Le                                    | ngth: 14,713.                    | 16'                           |                    |                   |                                             |
| 12) Approximate Fresh Water St                                    | trata Depths:                    | 70; 415'                      |                    |                   |                                             |
| 13) Method to Determine Fresh                                     | Water Depths:                    | Offset well reports or        | noticeable flow at | the flowline or w | when need to start soaping                  |
| 14) Approximate Saltwater Dept                                    | ths: 870'                        |                               |                    |                   |                                             |
| 15) Approximate Coal Seam De                                      | pths: Sewickle                   | y Coal - 314' and             | d Pittsburgh Co    | oal - 409'        |                                             |
| 16) Approximate Depth to Possi                                    | ble Void (coal r                 | nine, karst, other)           | : None anticip     | ated              |                                             |
| 17) Does Proposed well location directly overlying or adjacent to |                                  |                               | N                  | <sup>10</sup> X   |                                             |
| (a) If Yes, provide Mine Info:                                    | Name:                            |                               |                    |                   | HEQENED                                     |
|                                                                   | Depth:                           |                               |                    |                   | Diffee of Oil and Gia.                      |
|                                                                   | Seam:                            |                               |                    |                   | FEB 0 9 2021                                |
|                                                                   | Owner:                           |                               |                    |                   | WV Department g.<br>Environmental Provinces |

API NO. 47- 051

OPERATOR WELL NO. Van Winkle S-9HM Well Pad Name: Hunter Pethtel

18)

## CASING AND TUBING PROGRAM

| TYPE         | <u>Size</u><br>(in) | <u>New</u><br><u>or</u><br><u>Used</u> | Grade | <u>Weight per ft.</u><br><u>(lb/ft)</u> | <u>FOOTAGE: For</u><br><u>Drilling (ft)</u> | INTERVALS:<br>Left in Well<br>(ft) | <u>CEMENT:</u><br><u>Fill-up</u><br>(Cu. Ft.)/CTS |
|--------------|---------------------|----------------------------------------|-------|-----------------------------------------|---------------------------------------------|------------------------------------|---------------------------------------------------|
| Conductor    | 30"                 | NEW                                    | BW    | BW                                      | 120'                                        | 120'                               | 259ft^3(CTS)                                      |
| Fresh Water  | 13 3/8"             | NEW                                    | J55   | 54.5#                                   | 515'                                        | 515'                               | 708ft^3(CTS)                                      |
| Coal         | 13 3/8"             | NEW                                    | J55   | 54.5#                                   | 515'                                        | 515'                               | 708ft^3(CTS)                                      |
| Intermediate | 9 5/8"              | NEW                                    | J55   | 36#                                     | 2,248'                                      | 2,248'                             | 730ft^3(CTS)                                      |
| Production   | 5 1/2"              | NEW                                    | P110  | 20#                                     | 21,943'                                     | 21,943'                            | 5592ft^3(CTS)                                     |
| Tubing       | 2 3/8"              | NEW                                    | N80   | 4.7#                                    |                                             | 6,698'                             |                                                   |
| Liners       |                     |                                        | 11.00 |                                         |                                             |                                    |                                                   |

|              |           |                                  |                                                |                         | Bo                                             | any Stell                    | lys<br>20-21                                 |
|--------------|-----------|----------------------------------|------------------------------------------------|-------------------------|------------------------------------------------|------------------------------|----------------------------------------------|
| TYPE         | Size (in) | <u>Wellbore</u><br>Diameter (in) | <u>Wall</u><br><u>Thickness</u><br><u>(in)</u> | Burst Pressure<br>(psi) | Anticipated<br>Max. Internal<br>Pressure (psi) | <u>Cement</u><br><u>Type</u> | <u>Cement</u><br><u>Yield</u><br>(cu. ft./k) |
| Conductor    | 30"       | 36"                              | 1.0                                            | 2,333                   | 1,866                                          | CLASS A                      | 1.2                                          |
| Fresh Water  | 13 3/8"   | 17 1/2"                          | .38                                            | 2,740                   | 2,192                                          | SEE #24                      | 1.2                                          |
| Coal         | 13 3/8"   | 17 1/2"                          | .38                                            | 2,740                   | 2,192                                          | SEE #24                      | 1.2                                          |
| Intermediate | 9 5/8"    | 12 1/4"                          | .352                                           | 3,520                   | 2,816                                          | SEE #24                      | 1.19                                         |
| Production   | 5 1/2"    | 8 7/8" 8 3/4"                    | .361                                           | 12,640                  | 10,112                                         | SEE #24                      | 1.17/1.19                                    |
| Tubing       | 2 3/8"    | 1                                | .19                                            | 11,200                  | 8,960                                          |                              |                                              |
| Liners       |           |                                  |                                                |                         |                                                |                              |                                              |

## 4705102358

BS 1-28-21

API NO. 47-051 -OPERATOR WELL NO. Van Winkle S-9HM Well Pad Name: Hunter Pethtel

19) Describe proposed well work, including the drilling and plugging back of any pilot hole:

Drill through the Marcellus and TD Pilot Hole 100' into the Onondaga. Log vertical section and run a solid cement plug back to proposed KOP. Drill curve and lateral per proposed well plan, run and cement production casing. Perform CBL from 60 deg to surface, make cleanout run, and stimulate.

20) Describe fracturing/stimulating methods in detail, including anticipated max pressure and max rate:

Well to be completed with approximately 37,000,000 lb proppant and 665,000 bbl of water. Max rate = 80 bpm; max psi = 9,000#.

21) Total Area to be disturbed, including roads, stockpile area, pits, etc., (acres): 16.63 acres

22) Area to be disturbed for well pad only, less access road (acres): 4.87 acres

23) Describe centralizer placement for each casing string:

Will run 3 centralizers on surface casing at equal distance. Intermediate will have 1 centralizer every other joint. Production casing will have one centralizer every other joint in lateral, one centralizer every joint through curve, one centralizer every other joint to surface.

24) Describe all cement additives associated with each cement type:

Sfc - Premium NE-1 + 2% CaCl; Int1 - Premium NE-1 + 1.5% CaCL + Flake; Int2 - Lead: Premium NE-1 + 5% BA-90 + .85% R-3 + 3% KCl + .75 gals/100sk FP-13L + 1% MPA-170 Tail: Premium NE-1 + .1% R-3 + 5% KCl + 1% CD-32 + .4% FL-52 + .2% ASA-301 + .6% Sodium Metasilicate; Kick Plug - Class H Cement + 1% CD-32 + .7% Sodium Metasilicate + .1% R-3 + .75 gal/100sk FP-13L; Prod - Lead: 50:50 (Poz:Class H) + .3% R-3 + .3% MPA-250 + .75 gal/100sk FP-13L Tail: 25:75 (Poz:Class H) + .3% R-3 + .3% MPA-250 + .75 gal/100sk FP-13L Tail: 25:75 (Poz:Class H) + .3% R-3 + .3% MPA-250 + .75 gal/100sk FP-13L Tail: 25:75 (Poz:Class H) + .3% R-3 + .3%

25) Proposed borehole conditioning procedures:

Will circulate a minimum of 3 hours at TD, short trip to curve, circulate bottoms up, check for flow, POOH

Office of Oil Louis Co.

FEB 0 3 2021

\*Note: Attach additional sheets as needed.