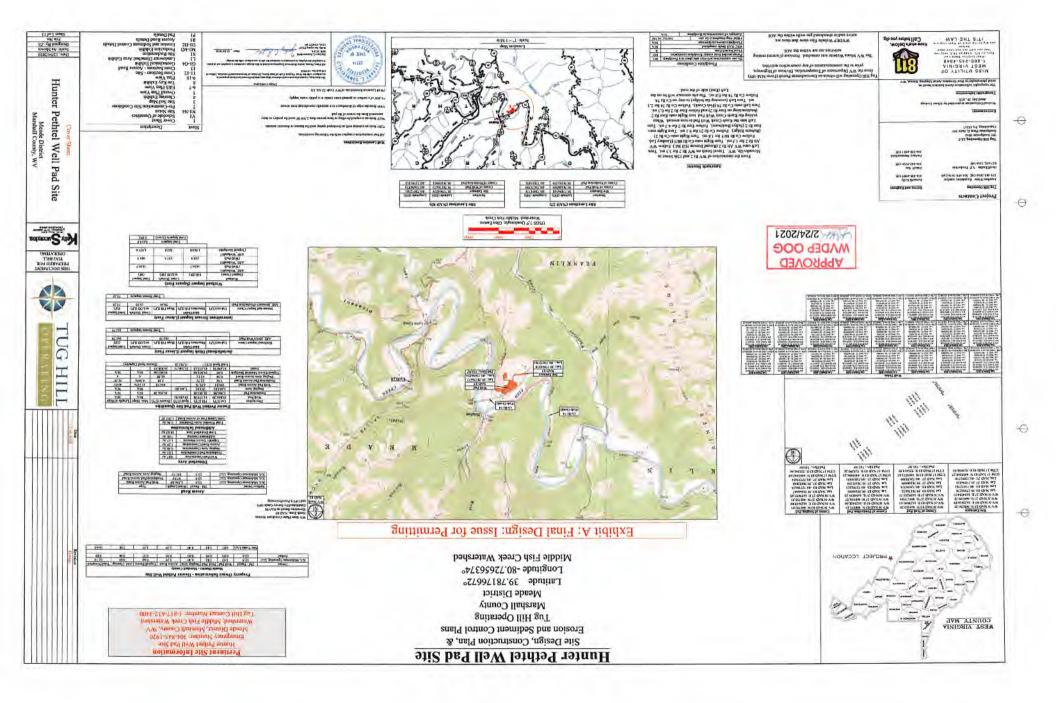

## 03/12/2021

Permit well - Van Winkle S-9HM Wells within S00° Buffer Note: Well spots depicted on Area of Review map are derived from State held coordinates. The spots may differ from those depicted on the Well Plat because the Plat Locations represent actual field surveyed locations. Please refer to the Plat for surveyed well spots.

| ations represe | nt actual neid surveye    | u iocations. Pr            | ease refer to     | the Plat for surveyed w           | en spots.                                                                                                                                                                                                                                |                                                                                                  |
|----------------|---------------------------|----------------------------|-------------------|-----------------------------------|------------------------------------------------------------------------------------------------------------------------------------------------------------------------------------------------------------------------------------------|--------------------------------------------------------------------------------------------------|
| API Number     | Operator Name             | Total Depth                | Perforated<br>Fms | Producing zones not<br>perforated | Is this well "known or reasonably<br>expected to penetrate a depth that<br>could be within the range of Fracture<br>propagation"? 1000' is max limit I<br>would assign to wells that might be<br>within in range of fracture propagation | Comments                                                                                         |
| 4705101330     | Tug Hill Operating        | 10154' MD,<br>6151' TVD    | Marcellus         | Unknown                           | Yes, existing Marcellus producer. Proper<br>casing and cement should prevent<br>migration of fluids from new wellbore<br>to existing wellbore.                                                                                           | Producing Marcellus horizontal<br>well. Tug Hill Operating is<br>considering plugging this well. |
| 4705101284     | Tug Hill Operating        | 6340' TVD                  | None              | None                              | Yes, existing vertical pilot drilled into<br>Onondaga. Well was not perforated.<br>Proper casing and cement should<br>prevent migration of fluids from new<br>wellbore to existing wellbore.                                             | Well is not producing.                                                                           |
| 4705101859     | EQT Production<br>Company | No<br>Depth/Not<br>Drilled | None              | None                              | No, well is a proposed well. The well<br>was not drilled. This is a canceled<br>permit.                                                                                                                                                  | A canceled permit.                                                                               |
| 4705101860     | EQT Production<br>Company | No<br>Depth/Not<br>Drilled | None              | None                              | No, well is a proposed well. The well<br>was not drilled. This is a canceled<br>permit.                                                                                                                                                  | A canceled permit.                                                                               |
| 4705101866     | EQT Production<br>Company | No<br>Depth/Not<br>Drilled | None              | None                              | No, well is a proposed well. The well<br>was not drilled. This is a canceled<br>permit.                                                                                                                                                  | A canceled permit.                                                                               |
| 4705101846     | EQT Production<br>Company | No<br>Depth/Not<br>Drilled | None              | None                              | No, well is a proposed well. The well<br>was not drilled, This is a canceled<br>permit.                                                                                                                                                  | A canceled permit.                                                                               |
| 4705101847     | EQT Production<br>Company | No<br>Depth/Not<br>Drilled | None              | None                              | No, well is a proposed well. The well<br>was not drilled. This is a canceled<br>permit.                                                                                                                                                  | A canceled permit.                                                                               |
| 4705100505     | Fruchtman, M.             | 2444' TVD                  | Big Injun         | Unknows                           | No, the well is not deep enough to be<br>within the expected fracture<br>propagation from a Marcellus<br>stimulation. Well is plugged.                                                                                                   | Well was plugged 9/4/1963.                                                                       |
| 4705170196     | Tri-State Oil & Gas       | Unknown                    | Unknown           | Unknown                           | Unknown but unlikley. The well likley<br>represents an old shallow well that is<br>too shallow to be effected by fracturing<br>in the planned Marcellus well.                                                                            | State records are incomplete.                                                                    |