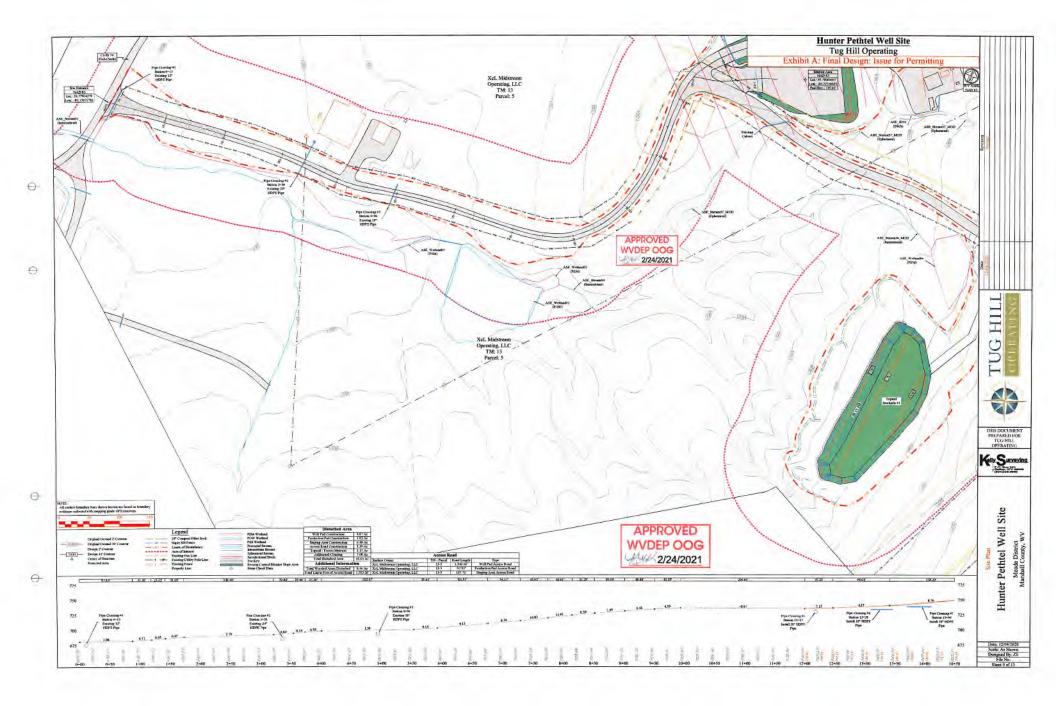

## **ORDER**

West Virginia Code §22-6A-12(b) requires, in part, that "no well pad may be prepared or well drilled within one hundred feet measured horizontally from any perennial stream, natural or artificial lake, pond or reservoir, or a wetland. The Office of Oil and Gas grants the request for a waiver for Wetlands 04, 07 and 08 from well location restriction requirements in W. Va. Code §22-6A-12(b) for the well work permit applications identified as API#s 47- 51-02347, 47-51-02348, 47-51-02349, 47-51-02350, 47-51-02351, 47-51-02352, 47-51-02353, 47-51-02354, 47-51-02355, 47-51-02356, 47-51-02357, 47-51-02358, 47-51-02369, 47-51-02361, 47-51-02362, 47-51-02363, 47-51-02364, 47-51-02365, 47-51-02366, 47-51-02367 and 47-51-02368. The Office of Oil and Gas hereby **ORDERS** that Tug Hill shall meet the following site construction and operational requirements for the Hunter Pethtel Well Pad:

- a. A berm shall be constructed around the perimeter of the pad to contain any potential spills and storm water runoff. Berm is to be at least twenty-four inches (24") in height;
- b. Erosion control blankets shall be installed on all slopes and down gradient locations of the pad as erosion and sediment controlling BMPs;
- c. Wetlands 04 and 08 shall be protected by a layer of both Super Silt Fence and twenty four inch (24") compost filter sock. This along with temporary and permanent vegetative cover will prevent sediment from reaching the wetlands;
- d. Disturbed areas not used for operations shall be seeded and mulched per the seeding tables in the WVDEP-OOG Erosion and Sediment Control Manual;
- e. Drill cuttings and associated drilling mud shall be disposed of in a permitted landfill;
- f. Waste generated by the flowback treatment systems shall be sent to offsite disposal at a permitted landfill;
- g. Weekly site inspections shall be conducted to monitor and maintain the integrity of the BMP storm water controls;
- h. Weekly storm water and spill prevention inspections shall be conducted focusing on storm water and spill prevention BMPs and maintenance of these BMPs;
- i. Inspections of the storm water and spill prevention measures shall be conducted after any major storm event defined as a half inch  $(\frac{1}{2})$  rain within any twenty-four (24) hour period;
- j. Pad inspections shall be conducted no less than once a week to identify and mitigate potential deficiencies;
- k. All records from inspections shall be maintained on site for the life of the project and be available upon request.