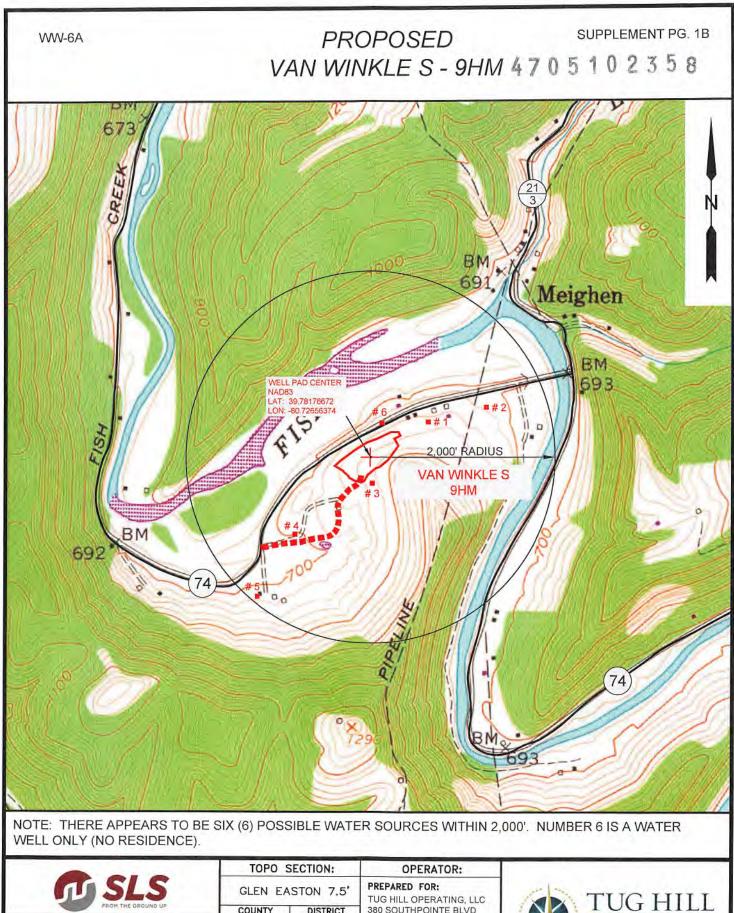

## 03/12/2021

Permit well - Van Winkle S-9HM Wells within S00° Buffer Note: Well spots depicted on Area of Review map are derived from State held coordinates. The spots may differ from those depicted on the Well Plat because the Plat Locations represent actual field surveyed locations. Please refer to the Plat for surveyed well spots.

| ations represe | nt actual neid surveye    | u iocations. Pr            | ease refer to     | the Plat for surveyed w           | en spots.                                                                                                                                                                                                                                |                                                                                                  |
|----------------|---------------------------|----------------------------|-------------------|-----------------------------------|------------------------------------------------------------------------------------------------------------------------------------------------------------------------------------------------------------------------------------------|--------------------------------------------------------------------------------------------------|
| API Number     | Operator Name             | Total Depth                | Perforated<br>Fms | Producing zones not<br>perforated | Is this well "known or reasonably<br>expected to penetrate a depth that<br>could be within the range of Fracture<br>propagation"? 1000' is max limit I<br>would assign to wells that might be<br>within in range of fracture propagation | Comments                                                                                         |
| 4705101330     | Tug Hill Operating        | 10154' MD,<br>6151' TVD    | Marcellus         | Unknown                           | Yes, existing Marcellus producer. Proper<br>casing and cement should prevent<br>migration of fluids from new wellbore<br>to existing wellbore.                                                                                           | Producing Marcellus horizontal<br>well. Tug Hill Operating is<br>considering plugging this well. |
| 4705101284     | Tug Hill Operating        | 6340' TVD                  | None              | None                              | Yes, existing vertical pilot drilled into<br>Onondaga. Well was not perforated.<br>Proper casing and cement should<br>prevent migration of fluids from new<br>wellbore to existing wellbore.                                             | Well is not producing.                                                                           |
| 4705101859     | EQT Production<br>Company | No<br>Depth/Not<br>Drilled | None              | None                              | No, well is a proposed well. The well<br>was not drilled. This is a canceled<br>permit.                                                                                                                                                  | A canceled permit.                                                                               |
| 4705101860     | EQT Production<br>Company | No<br>Depth/Not<br>Drilled | None              | None                              | No, well is a proposed well. The well<br>was not drilled. This is a canceled<br>permit.                                                                                                                                                  | A canceled permit.                                                                               |
| 4705101866     | EQT Production<br>Company | No<br>Depth/Not<br>Drilled | None              | None                              | No, well is a proposed well. The well<br>was not drilled. This is a canceled<br>permit.                                                                                                                                                  | A canceled permit.                                                                               |
| 4705101846     | EQT Production<br>Company | No<br>Depth/Not<br>Drilled | None              | None                              | No, well is a proposed well. The well<br>was not drilled, This is a canceled<br>permit.                                                                                                                                                  | A canceled permit.                                                                               |
| 4705101847     | EQT Production<br>Company | No<br>Depth/Not<br>Drilled | None              | None                              | No, well is a proposed well. The well<br>was not drilled. This is a canceled<br>permit.                                                                                                                                                  | A canceled permit.                                                                               |
| 4705100505     | Fruchtman, M.             | 2444' TVD                  | Big Injun         | Unknows                           | No, the well is not deep enough to be<br>within the expected fracture<br>propagation from a Marcellus<br>stimulation. Well is plugged.                                                                                                   | Well was plugged 9/4/1963.                                                                       |
| 4705170196     | Tri-State Oil & Gas       | Unknown                    | Unknown           | Unknown                           | Unknown but unlikley. The well likley<br>represents an old shallow well that is<br>too shallow to be effected by fracturing<br>in the planned Marcellus well.                                                                            | State records are incomplete.                                                                    |