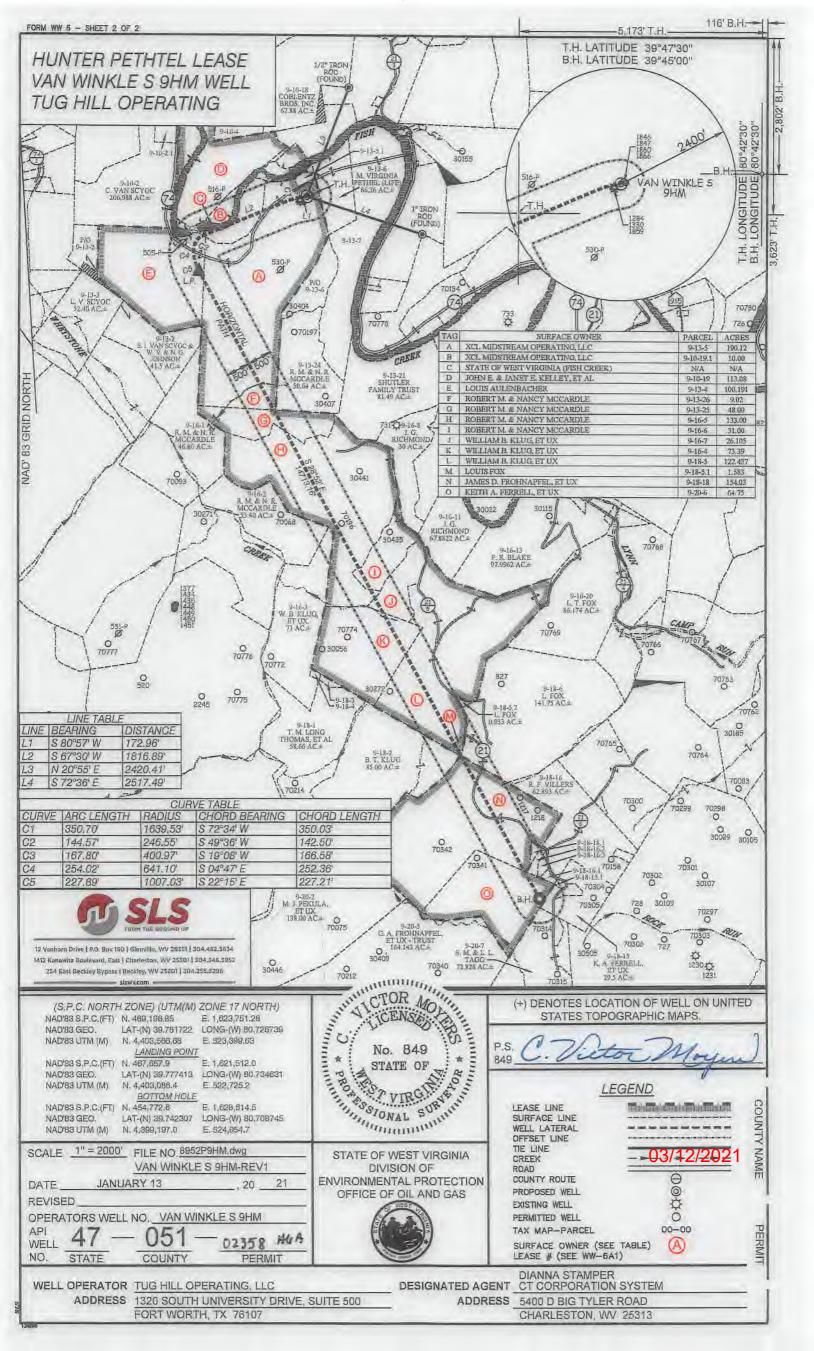

## STATE OF WEST VIRGINIA DEPARTMENT OF ENVIRONMENTAL PROTECTION, OFFICE OF OIL AND GAS WELL WORK PERMIT APPLICATION

| 1) Well Operator: Tug Hill Op                                     | erating, LLC                     | 494510851                     | Marshall           | Meade             | Glen Easton 7.5'                            |
|-------------------------------------------------------------------|----------------------------------|-------------------------------|--------------------|-------------------|---------------------------------------------|
|                                                                   |                                  | Operator ID                   | County             | District          | Quadrangle                                  |
| 2) Operator's Well Number: Va                                     | n Winkle S-9H                    | M Well I                      | Pad Name: Hur      | nter Pethtel      |                                             |
| 3) Farm Name/Surface Owner:                                       | XcL Midstream Oper               | ating, LLC Public R           | oad Access: C      | ounty Route       | e 74                                        |
| 4) Elevation, current ground:                                     | 754'                             | Elevation, propose            | ed post-construc   | ction: 754'       |                                             |
| 5) Well Type (a) Gas X<br>Other                                   | Oil                              | Uı                            | nderground Stor    | rage              |                                             |
| (b)If Gas Sha                                                     | llow X                           | Deep                          |                    |                   | -                                           |
| Hor                                                               | rizontal X                       |                               |                    | Bar               | Stille                                      |
| 6) Existing Pad: Yes or No Yes                                    | 5                                |                               | _                  | sing              | Stiller<br>1-20-21                          |
| 7) Proposed Target Formation(s)                                   |                                  |                               | s and Expected     | Pressure(s):      | 1-20-21                                     |
| Marcellus is the target formation at a depth of 6086' - 6136',    | thickness of 50' and anticipated | pressure of approx. 3800 psi. |                    |                   |                                             |
| 8) Proposed Total Vertical Dept                                   | h: 6,236'                        |                               |                    |                   |                                             |
| 9) Formation at Total Vertical D                                  |                                  | iga                           |                    |                   |                                             |
| 10) Proposed Total Measured D                                     | epth: 21,943'                    |                               |                    |                   |                                             |
| 11) Proposed Horizontal Leg Le                                    | ngth: 14,713.                    | 16'                           |                    |                   |                                             |
| 12) Approximate Fresh Water St                                    | trata Depths:                    | 70; 415'                      |                    |                   |                                             |
| 13) Method to Determine Fresh                                     | Water Depths:                    | Offset well reports or        | noticeable flow at | the flowline or w | when need to start soaping                  |
| 14) Approximate Saltwater Dept                                    | ths: 870'                        |                               |                    |                   |                                             |
| 15) Approximate Coal Seam De                                      | pths: Sewickle                   | y Coal - 314' and             | d Pittsburgh Co    | oal - 409'        |                                             |
| 16) Approximate Depth to Possi                                    | ble Void (coal r                 | nine, karst, other)           | : None anticip     | ated              |                                             |
| 17) Does Proposed well location directly overlying or adjacent to |                                  |                               | N                  | <sup>10</sup> X   |                                             |
| (a) If Yes, provide Mine Info:                                    | Name:                            |                               |                    |                   | HEQENED                                     |
|                                                                   | Depth:                           |                               |                    |                   | Diffee of Oil and Gia.                      |
|                                                                   | Seam:                            |                               |                    |                   | FEB 0 9 2021                                |
|                                                                   | Owner:                           |                               |                    |                   | WV Department g.<br>Environmental Provinces |

API NO. 47- 051

OPERATOR WELL NO. Van Winkle S-9HM Well Pad Name: Hunter Pethtel

18)

## 03/12/2021

Permit well - Van Winkle S-9HM Wells within S00° Buffer Note: Well spots depicted on Area of Review map are derived from State held coordinates. The spots may differ from those depicted on the Well Plat because the Plat Locations represent actual field surveyed locations. Please refer to the Plat for surveyed well spots.

| ations represe | nt actual neid surveye    | u iocations. Pr            | ease refer to     | the Plat for surveyed w           | en spots.                                                                                                                                                                                                                                |                                                                                                  |
|----------------|---------------------------|----------------------------|-------------------|-----------------------------------|------------------------------------------------------------------------------------------------------------------------------------------------------------------------------------------------------------------------------------------|--------------------------------------------------------------------------------------------------|
| API Number     | Operator Name             | Total Depth                | Perforated<br>Fms | Producing zones not<br>perforated | Is this well "known or reasonably<br>expected to penetrate a depth that<br>could be within the range of Fracture<br>propagation"? 1000' is max limit I<br>would assign to wells that might be<br>within in range of fracture propagation | Comments                                                                                         |
| 4705101330     | Tug Hill Operating        | 10154' MD,<br>6151' TVD    | Marcellus         | Unknown                           | Yes, existing Marcellus producer. Proper<br>casing and cement should prevent<br>migration of fluids from new wellbore<br>to existing wellbore.                                                                                           | Producing Marcellus horizontal<br>well. Tug Hill Operating is<br>considering plugging this well. |
| 4705101284     | Tug Hill Operating        | 6340' TVD                  | None              | None                              | Yes, existing vertical pilot drilled into<br>Onondaga. Well was not perforated.<br>Proper casing and cement should<br>prevent migration of fluids from new<br>wellbore to existing wellbore.                                             | Well is not producing.                                                                           |
| 4705101859     | EQT Production<br>Company | No<br>Depth/Not<br>Drilled | None              | None                              | No, well is a proposed well. The well<br>was not drilled. This is a canceled<br>permit.                                                                                                                                                  | A canceled permit.                                                                               |
| 4705101860     | EQT Production<br>Company | No<br>Depth/Not<br>Drilled | None              | None                              | No, well is a proposed well. The well<br>was not drilled. This is a canceled<br>permit.                                                                                                                                                  | A canceled permit.                                                                               |
| 4705101866     | EQT Production<br>Company | No<br>Depth/Not<br>Drilled | None              | None                              | No, well is a proposed well. The well<br>was not drilled. This is a canceled<br>permit.                                                                                                                                                  | A canceled permit.                                                                               |
| 4705101846     | EQT Production<br>Company | No<br>Depth/Not<br>Drilled | None              | None                              | No, well is a proposed well. The well<br>was not drilled, This is a canceled<br>permit.                                                                                                                                                  | A canceled permit.                                                                               |
| 4705101847     | EQT Production<br>Company | No<br>Depth/Not<br>Drilled | None              | None                              | No, well is a proposed well. The well<br>was not drilled. This is a canceled<br>permit.                                                                                                                                                  | A canceled permit.                                                                               |
| 4705100505     | Fruchtman, M.             | 2444' TVD                  | Big Injun         | Unknows                           | No, the well is not deep enough to be<br>within the expected fracture<br>propagation from a Marcellus<br>stimulation. Well is plugged.                                                                                                   | Well was plugged 9/4/1963.                                                                       |
| 4705170196     | Tri-State Oil & Gas       | Unknown                    | Unknown           | Unknown                           | Unknown but unlikley. The well likley<br>represents an old shallow well that is<br>too shallow to be effected by fracturing<br>in the planned Marcellus well.                                                                            | State records are incomplete.                                                                    |