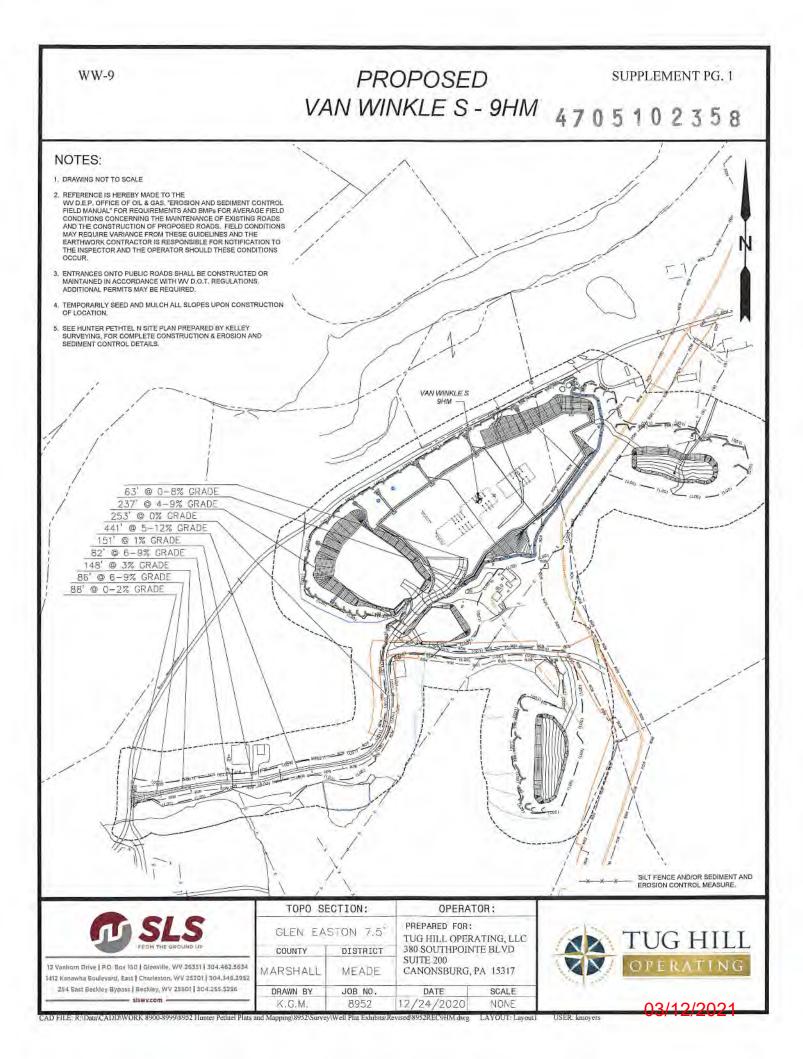

## 03/12/2021

Permit well - Van Winkle S-9HM Wells within S00° Buffer Note: Well spots depicted on Area of Review map are derived from State held coordinates. The spots may differ from those depicted on the Well Plat because the Plat Locations represent actual field surveyed locations. Please refer to the Plat for surveyed well spots.