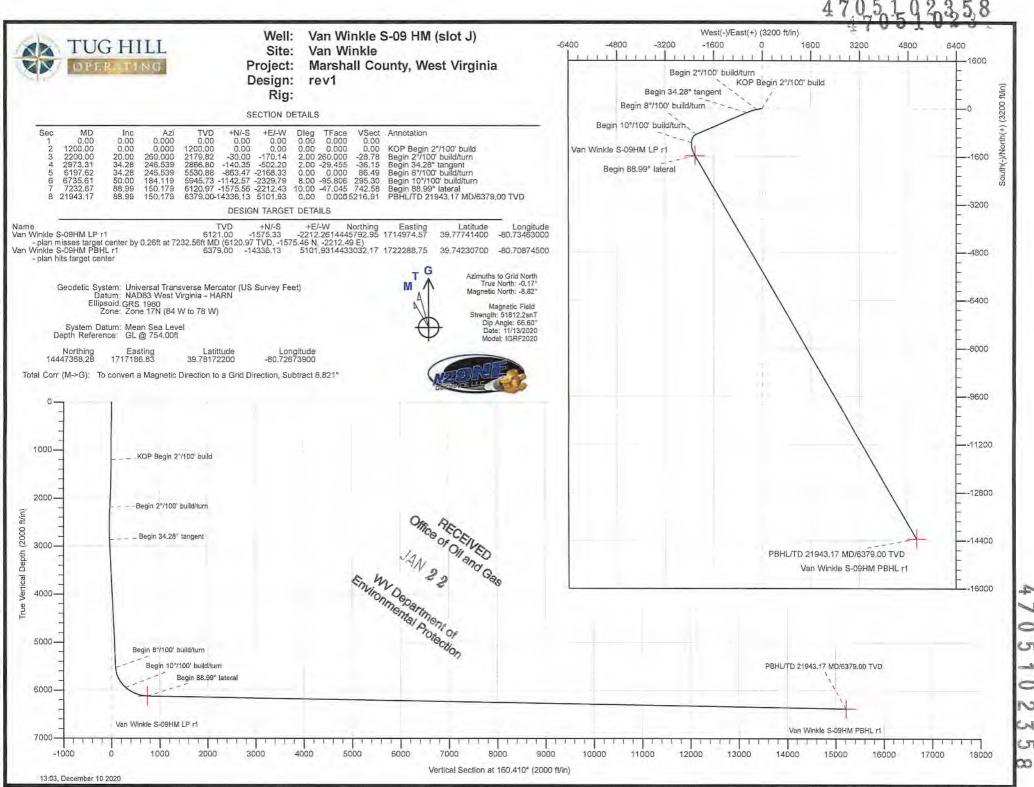

## STATE OF WEST VIRGINIA DEPARTMENT OF ENVIRONMENTAL PROTECTION, OFFICE OF OIL AND GAS WELL WORK PERMIT APPLICATION

| 1) Well Operator: Tug Hill Op                                     | erating, LLC                     | 494510851                     | Marshall           | Meade             | Glen Easton 7.5'                            |
|-------------------------------------------------------------------|----------------------------------|-------------------------------|--------------------|-------------------|---------------------------------------------|
|                                                                   |                                  | Operator ID                   | County             | District          | Quadrangle                                  |
| 2) Operator's Well Number: Va                                     | n Winkle S-9H                    | M Well I                      | Pad Name: Hur      | nter Pethtel      |                                             |
| 3) Farm Name/Surface Owner:                                       | XcL Midstream Oper               | ating, LLC Public R           | oad Access: C      | ounty Route       | e 74                                        |
| 4) Elevation, current ground:                                     | 754'                             | Elevation, propose            | ed post-construc   | ction: 754'       |                                             |
| 5) Well Type (a) Gas X<br>Other                                   | Oil                              | Uı                            | nderground Stor    | rage              |                                             |
| (b)If Gas Sha                                                     | llow X                           | Deep                          |                    |                   | -                                           |
| Hor                                                               | rizontal X                       |                               |                    | Bar               | Stille                                      |
| 6) Existing Pad: Yes or No Yes                                    | 5                                |                               | _                  | sing              | Stiller<br>1-20-21                          |
| 7) Proposed Target Formation(s)                                   |                                  |                               | s and Expected     | Pressure(s):      | 1-20-21                                     |
| Marcellus is the target formation at a depth of 6086' - 6136',    | thickness of 50' and anticipated | pressure of approx. 3800 psi. |                    |                   |                                             |
| 8) Proposed Total Vertical Dept                                   | h: 6,236'                        |                               |                    |                   |                                             |
| 9) Formation at Total Vertical D                                  |                                  | iga                           |                    |                   |                                             |
| 10) Proposed Total Measured D                                     | epth: 21,943'                    |                               |                    |                   |                                             |
| 11) Proposed Horizontal Leg Le                                    | ngth: 14,713.                    | 16'                           |                    |                   |                                             |
| 12) Approximate Fresh Water St                                    | trata Depths:                    | 70; 415'                      |                    |                   |                                             |
| 13) Method to Determine Fresh                                     | Water Depths:                    | Offset well reports or        | noticeable flow at | the flowline or w | when need to start soaping                  |
| 14) Approximate Saltwater Dept                                    | ths: 870'                        |                               |                    |                   |                                             |
| 15) Approximate Coal Seam De                                      | pths: Sewickle                   | y Coal - 314' and             | d Pittsburgh Co    | oal - 409'        |                                             |
| 16) Approximate Depth to Possi                                    | ble Void (coal r                 | nine, karst, other)           | : None anticip     | ated              |                                             |
| 17) Does Proposed well location directly overlying or adjacent to |                                  |                               | N                  | <sup>10</sup> X   |                                             |
| (a) If Yes, provide Mine Info:                                    | Name:                            |                               |                    |                   | HEQENED                                     |
|                                                                   | Depth:                           |                               |                    |                   | Diffee of Oil and Gia.                      |
|                                                                   | Seam:                            |                               |                    |                   | FEB 0 9 2021                                |
|                                                                   | Owner:                           |                               |                    |                   | WV Department g.<br>Environmental Provinces |

## CASING AND TUBING PROGRAM

| TYPE         | <u>Size</u><br>(in) | <u>New</u><br><u>or</u><br><u>Used</u> | Grade | <u>Weight per ft.</u><br><u>(lb/ft)</u> | <u>FOOTAGE: For</u><br><u>Drilling (ft)</u> | INTERVALS:<br>Left in Well<br>(ft) | <u>CEMENT:</u><br><u>Fill-up</u><br>(Cu. Ft.)/CTS |
|--------------|---------------------|----------------------------------------|-------|-----------------------------------------|---------------------------------------------|------------------------------------|---------------------------------------------------|
| Conductor    | 30"                 | NEW                                    | BW    | BW                                      | 120'                                        | 120'                               | 259ft^3(CTS)                                      |
| Fresh Water  | 13 3/8"             | NEW                                    | J55   | 54.5#                                   | 515'                                        | 515'                               | 708ft^3(CTS)                                      |
| Coal         | 13 3/8"             | NEW                                    | J55   | 54.5#                                   | 515'                                        | 515'                               | 708ft^3(CTS)                                      |
| Intermediate | 9 5/8"              | NEW                                    | J55   | 36#                                     | 2,248'                                      | 2,248'                             | 730ft^3(CTS)                                      |
| Production   | 5 1/2"              | NEW                                    | P110  | 20#                                     | 21,943'                                     | 21,943'                            | 5592ft^3(CTS)                                     |
| Tubing       | 2 3/8"              | NEW                                    | N80   | 4.7#                                    |                                             | 6,698'                             |                                                   |
| Liners       |                     |                                        | 11.00 |                                         |                                             |                                    |                                                   |