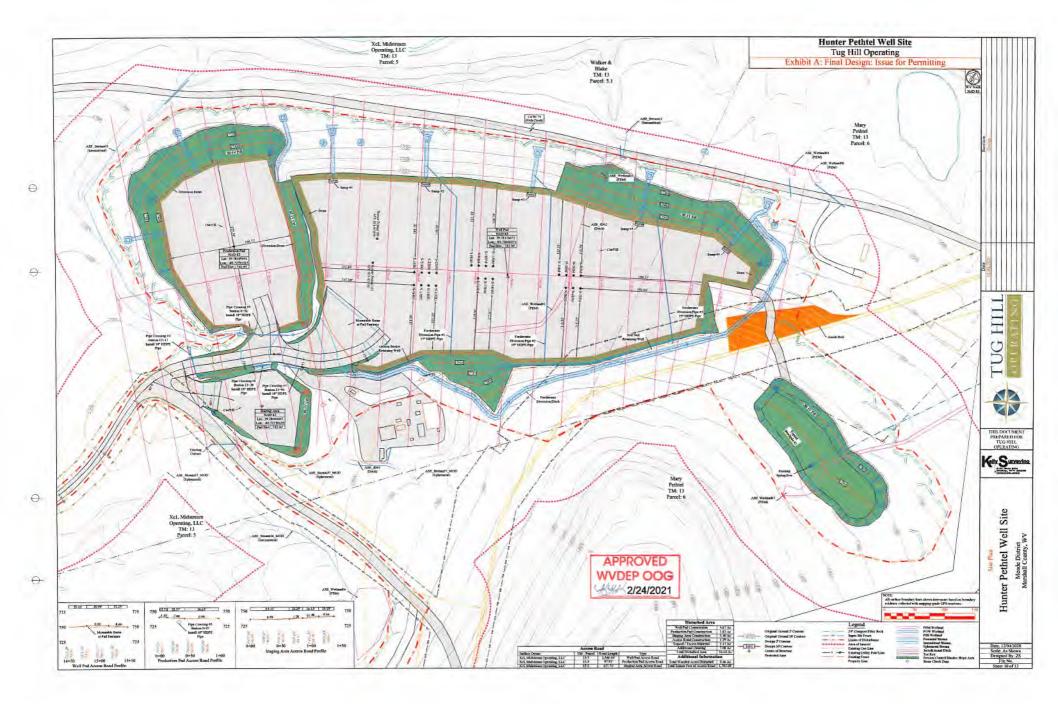

## **ORDER**

West Virginia Code §22-6A-12(b) requires, in part, that "no well pad may be prepared or well drilled within one hundred feet measured horizontally from any perennial stream, natural or artificial lake, pond or reservoir, or a wetland. The Office of Oil and Gas grants the request for a waiver for Wetlands 04, 07 and 08 from well location restriction requirements in W. Va. Code §22-6A-12(b) for the well work permit applications identified as API#s 47- 51-02347, 47-51-02348, 47-51-02349, 47-51-02350, 47-51-02351, 47-51-02352, 47-51-02353, 47-51-02354, 47-51-02355, 47-51-02356, 47-51-02357, 47-51-02358, 47-51-02369, 47-51-02361, 47-51-02362, 47-51-02363, 47-51-02364, 47-51-02365, 47-51-02366, 47-51-02367 and 47-51-02368. The Office of Oil and Gas hereby **ORDERS** that Tug Hill shall meet the following site construction and operational requirements for the Hunter Pethtel Well Pad:

- a. A berm shall be constructed around the perimeter of the pad to contain any potential spills and storm water runoff. Berm is to be at least twenty-four inches (24") in height;
- b. Erosion control blankets shall be installed on all slopes and down gradient locations of the pad as erosion and sediment controlling BMPs;
- c. Wetlands 04 and 08 shall be protected by a layer of both Super Silt Fence and twenty four inch (24") compost filter sock. This along with temporary and permanent vegetative cover will prevent sediment from reaching the wetlands;
- d. Disturbed areas not used for operations shall be seeded and mulched per the seeding tables in the WVDEP-OOG Erosion and Sediment Control Manual;
- e. Drill cuttings and associated drilling mud shall be disposed of in a permitted landfill;
- f. Waste generated by the flowback treatment systems shall be sent to offsite disposal at a permitted landfill;
- g. Weekly site inspections shall be conducted to monitor and maintain the integrity of the BMP storm water controls;
- h. Weekly storm water and spill prevention inspections shall be conducted focusing on storm water and spill prevention BMPs and maintenance of these BMPs;
- i. Inspections of the storm water and spill prevention measures shall be conducted after any major storm event defined as a half inch  $(\frac{1}{2})$  rain within any twenty-four (24) hour period;
- j. Pad inspections shall be conducted no less than once a week to identify and mitigate potential deficiencies;
- k. All records from inspections shall be maintained on site for the life of the project and be available upon request.