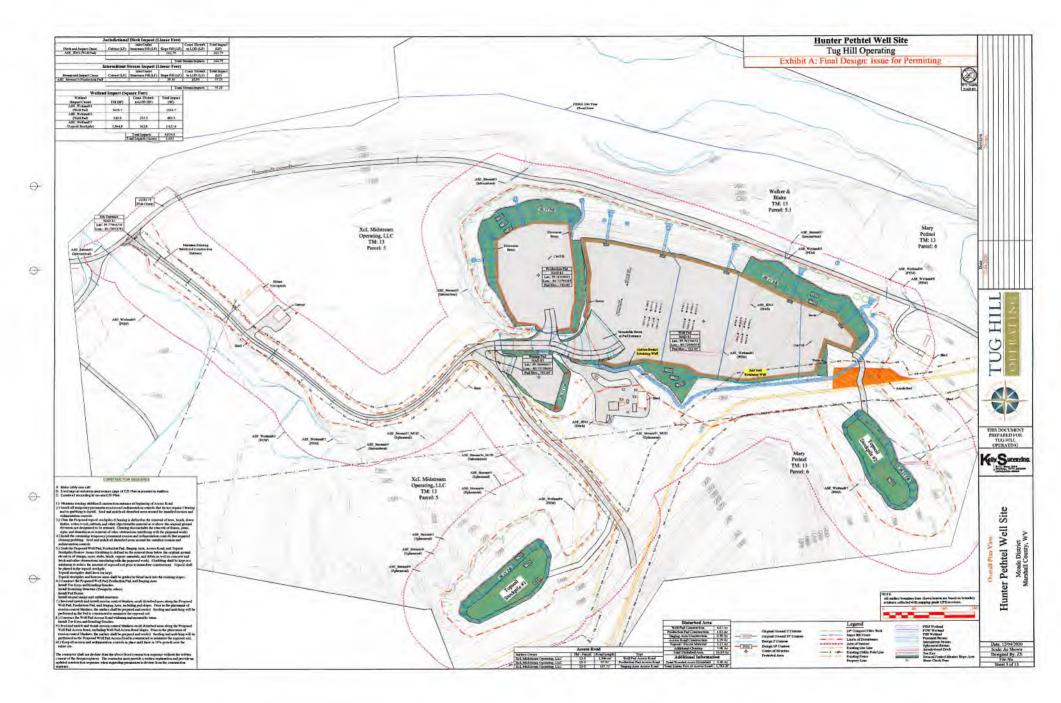

## 03/12/2021

Permit well - Van Winkle S-9HM Wells within S00° Buffer Note: Well spots depicted on Area of Review map are derived from State held coordinates. The spots may differ from those depicted on the Well Plat because the Plat Locations represent actual field surveyed locations. Please refer to the Plat for surveyed well spots.

| ations represe | nt actual neid surveye    | u iocations. Pr            | ease refer to     | the Plat for surveyed w           | en spots.                                                                                                                                                                                                                                |                                                                                                  |
|----------------|---------------------------|----------------------------|-------------------|-----------------------------------|------------------------------------------------------------------------------------------------------------------------------------------------------------------------------------------------------------------------------------------|--------------------------------------------------------------------------------------------------|
| API Number     | Operator Name             | Total Depth                | Perforated<br>Fms | Producing zones not<br>perforated | Is this well "known or reasonably<br>expected to penetrate a depth that<br>could be within the range of Fracture<br>propagation"? 1000' is max limit I<br>would assign to wells that might be<br>within in range of fracture propagation | Comments                                                                                         |
| 4705101330     | Tug Hill Operating        | 10154' MD,<br>6151' TVD    | Marcellus         | Unknown                           | Yes, existing Marcellus producer. Proper<br>casing and cement should prevent<br>migration of fluids from new wellbore<br>to existing wellbore.                                                                                           | Producing Marcellus horizontal<br>well. Tug Hill Operating is<br>considering plugging this well. |
| 4705101284     | Tug Hill Operating        | 6340' TVD                  | None              | None                              | Yes, existing vertical pilot drilled into<br>Onondaga. Well was not perforated.<br>Proper casing and cement should<br>prevent migration of fluids from new<br>wellbore to existing wellbore.                                             | Well is not producing.                                                                           |
| 4705101859     | EQT Production<br>Company | No<br>Depth/Not<br>Drilled | None              | None                              | No, well is a proposed well. The well<br>was not drilled. This is a canceled<br>permit.                                                                                                                                                  | A canceled permit.                                                                               |
| 4705101860     | EQT Production<br>Company | No<br>Depth/Not<br>Drilled | None              | None                              | No, well is a proposed well. The well<br>was not drilled. This is a canceled<br>permit.                                                                                                                                                  | A canceled permit.                                                                               |
| 4705101866     | EQT Production<br>Company | No<br>Depth/Not<br>Drilled | None              | None                              | No, well is a proposed well. The well<br>was not drilled. This is a canceled<br>permit.                                                                                                                                                  | A canceled permit.                                                                               |
| 4705101846     | EQT Production<br>Company | No<br>Depth/Not<br>Drilled | None              | None                              | No, well is a proposed well. The well<br>was not drilled, This is a canceled<br>permit.                                                                                                                                                  | A canceled permit.                                                                               |
| 4705101847     | EQT Production<br>Company | No<br>Depth/Not<br>Drilled | None              | None                              | No, well is a proposed well. The well<br>was not drilled. This is a canceled<br>permit.                                                                                                                                                  | A canceled permit.                                                                               |
| 4705100505     | Fruchtman, M.             | 2444' TVD                  | Big Injun         | Unknows                           | No, the well is not deep enough to be<br>within the expected fracture<br>propagation from a Marcellus<br>stimulation. Well is plugged.                                                                                                   | Well was plugged 9/4/1963.                                                                       |
| 4705170196     | Tri-State Oil & Gas       | Unknown                    | Unknown           | Unknown                           | Unknown but unlikley. The well likley<br>represents an old shallow well that is<br>too shallow to be effected by fracturing<br>in the planned Marcellus well.                                                                            | State records are incomplete.                                                                    |