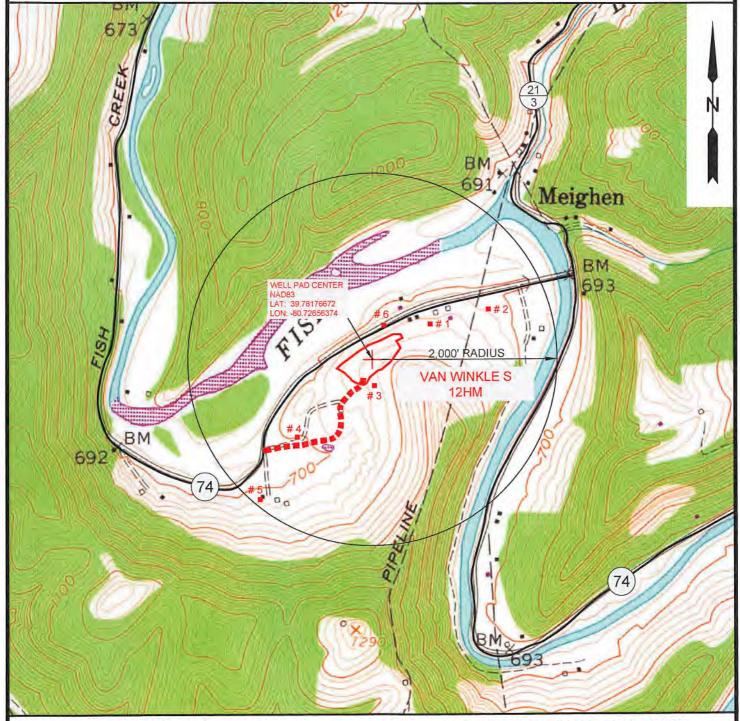

\*Note: Attach additional sheets as needed.

30" Csg @ 120' MD / 120' TVD 13 3/8" Csg @ 515' MD / 515' TVD

9 5/8" Csg @ 2,225' MD /

2,225' TVD

| WELL NAME:    | Van Winkle S | -12HM    |          |
|---------------|--------------|----------|----------|
| STATE:        | wv           | COUNTY:  | Marshall |
| DISTRICT:     | Meade        |          |          |
| DF Elev:      | 754'         | GL Elev: | 754'     |
| TD:           | 21,303       |          |          |
| TH Latitude:  | 39.781676    |          |          |
| TH Longitude: | -80.726693   |          |          |
| BH Latitude:  | 39.745363    |          |          |
| BH Longitude: | -80.701774   |          |          |

| FORMATION TOPS      |           |  |  |  |  |  |
|---------------------|-----------|--|--|--|--|--|
| Formation           | Depth TVD |  |  |  |  |  |
| Deepest Fresh Water | 415       |  |  |  |  |  |
| Sewickley Coal      | 314       |  |  |  |  |  |
| Pittsburgh Coal     | 409       |  |  |  |  |  |
| Blg Lime            | 1629      |  |  |  |  |  |
| Welr                | 1921      |  |  |  |  |  |
| Berea               | 2120      |  |  |  |  |  |
| Gordon              | 2390      |  |  |  |  |  |
| Rhinestreet         | 5507      |  |  |  |  |  |
| Geneseo/Burkett     | 6012      |  |  |  |  |  |
| Tully               | 6039      |  |  |  |  |  |
| Hamilton            | 6074      |  |  |  |  |  |
| Marcellus           | 6142      |  |  |  |  |  |
| Landing Depth       | 6177      |  |  |  |  |  |
| Onondaga            | 6192      |  |  |  |  |  |
| Pilot Hole Depth    | 6292      |  |  |  |  |  |