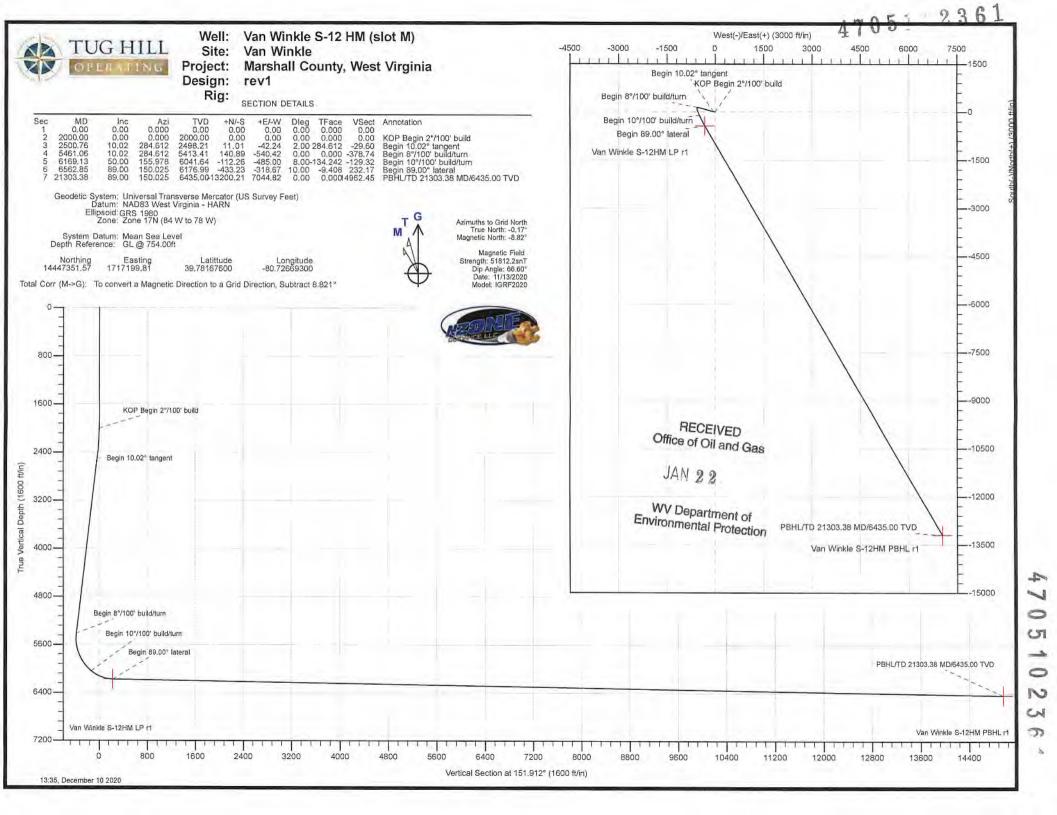

\*Note: Attach additional sheets as needed.

30" Csg @ 120' MD / 120' TVD 13 3/8" Csg @ 515' MD / 515' TVD

9 5/8" Csg @ 2,225' MD /

2,225' TVD

| WELL NAME:    | Van Winkle S | -12HM    |          |
|---------------|--------------|----------|----------|
| STATE:        | wv           | COUNTY:  | Marshall |
| DISTRICT:     | Meade        |          |          |
| DF Elev:      | 754'         | GL Elev: | 754'     |
| TD:           | 21,303       |          |          |
| TH Latitude:  | 39.781676    |          |          |
| TH Longitude: | -80.726693   |          |          |
| BH Latitude:  | 39.745363    |          |          |
| BH Longitude: | -80.701774   |          |          |

| FORMATION TOPS      |           |  |  |  |  |  |
|---------------------|-----------|--|--|--|--|--|
| Formation           | Depth TVD |  |  |  |  |  |
| Deepest Fresh Water | 415       |  |  |  |  |  |
| Sewickley Coal      | 314       |  |  |  |  |  |
| Pittsburgh Coal     | 409       |  |  |  |  |  |
| Blg Lime            | 1629      |  |  |  |  |  |
| Welr                | 1921      |  |  |  |  |  |
| Berea               | 2120      |  |  |  |  |  |
| Gordon              | 2390      |  |  |  |  |  |
| Rhinestreet         | 5507      |  |  |  |  |  |
| Geneseo/Burkett     | 6012      |  |  |  |  |  |
| Tully               | 6039      |  |  |  |  |  |
| Hamilton            | 6074      |  |  |  |  |  |
| Marcellus           | 6142      |  |  |  |  |  |
| Landing Depth       | 6177      |  |  |  |  |  |
| Onondaga            | 6192      |  |  |  |  |  |
| Pilot Hole Depth    | 6292      |  |  |  |  |  |

| CASING SUMMARY |                |               |            |             |                |         |              |  |
|----------------|----------------|---------------|------------|-------------|----------------|---------|--------------|--|
| Туре           | Hole Size (in) | Csg Size (in) | Depth (MD) | Depth (TVD) | Weight (lb/ft) | Grade   | Top of Cemen |  |
| Conductor      | 36             | 30            | 120'       | 120'        | BW             | BW      | Surface      |  |
| Surface        | 17.5           | 13 3/8        | 515'       | 515         | 54.5           | J55     | Surface      |  |
| Intermediate 1 | 12 1/4         | 9 5/8         | 2,225'     | 2,225'      | 36             | J55     | Surface      |  |
| Production     | 87/8×83/4      | 5 1/2         | 21,303'    | 6,435'      | 20             | CYHP110 | Surface      |  |

|                | CEMENT SUM | MARY  |                                           | DRILLING DETAILS |                                                                               |                   |
|----------------|------------|-------|-------------------------------------------|------------------|-------------------------------------------------------------------------------|-------------------|
|                | Sacks      | Class | Class Density Fluid Type Centralizer Note |                  | Density Fluid Type                                                            | Centralizer Notes |
| Conductor      | 338        | A     | 15.6                                      | Air              | None                                                                          |                   |
| Surface        | 687        | A     | 15.6                                      | Air              | 3 Centralizers at equal distance                                              |                   |
| Intermediate 1 | 756        | A     | 15                                        | Air              | 1 Centralizer every other jt                                                  |                   |
| Production     | 4,990      | A     | 14.5                                      | Air / SOBM       | 1 every other joint in lateral; 1 per joint in curve; 1 every other jt is sfc |                   |

KOP @ 5,461' ft MD

Pilot Hole

PH TD @ 6,292' TVD Landing Point @ 6,563' MD / 6,177' TVD

PH TVP 100 Below Onondaga Top

WV Department of Environmental Protection

Lateral TD @

21,303' ft MD

6,435