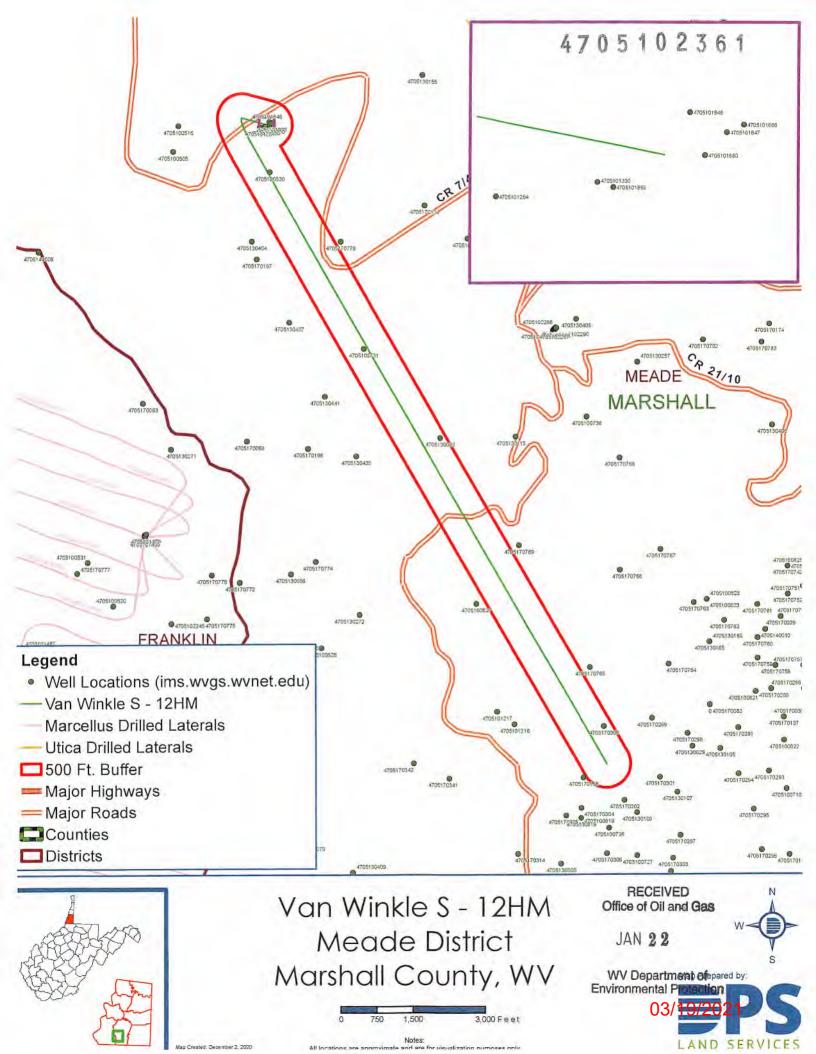

Page 1 of 5

Permit well - Van Winkle S-12HM
Wells within 500' Buffer
Note: Well spots depicted on Area of Review map are derived from State held coordinates. The spots may differ from those depicted on the Well Plat because the Plat

| API Number | Operator Name                     | Total Depth                | Perforated<br>Fms | Producing zones not perforated | Is this well "known or reasonably expected to penetrate a depth that could be within the range of Fracture propagation"? 1000' is max limit I would assign to wells that might be within in range of fracture propagation | Comments                                                                                        |
|------------|-----------------------------------|----------------------------|-------------------|--------------------------------|---------------------------------------------------------------------------------------------------------------------------------------------------------------------------------------------------------------------------|-------------------------------------------------------------------------------------------------|
| 4705101330 | Tug Hill Operating                | 10154' MD,<br>6151' TVD    | Marcellus         | Unknown                        | Yes, existing Marcellus producer. Proper<br>casing and cement should prevent<br>migration of fluids from new wellbore<br>to existing wellbore.                                                                            | Producing Marcellus horizonta<br>well. Tug Hill Operating is<br>considering plugging this well. |
| 4705101284 | Tug Hill Operating                | 6340' TVD                  | None              | None                           | Yes, existing vertical pilot drilled into<br>Onondaga. Well was not perforated,<br>Proper casing and cement should<br>prevent migration of fluids from new<br>wellbore to existing wellbore.                              | Well is not producing.                                                                          |
| 4705101859 | EQT Production<br>Company         | No<br>Depth/Not<br>Drilled | None              | None                           | No, well is a proposed well. The well<br>was not drilled. This is a canceled<br>permit.                                                                                                                                   | A canceled permit.                                                                              |
| 1705101860 | EQT Production<br>Company         | No<br>Depth/Not<br>Drilled | None              | None                           | No, well is a proposed well. The well was not drilled. This is a canceled permit.                                                                                                                                         | A canceled permit.                                                                              |
| 4705101866 | EQT Production<br>Company         | No<br>Depth/Not<br>Drilled | None              | None                           | No, well is a proposed well. The well was not drilled. This is a canceled permit.                                                                                                                                         | A canceled permit.                                                                              |
| 4705101846 | EQT Production<br>Company         | No<br>Depth/Not<br>Drilled | None              | None                           | No, well is a proposed well. The well<br>was not drilled. This is a canceled<br>permit.                                                                                                                                   | A canceled permit.                                                                              |
| 4705101847 | EQT Production<br>Company         | No<br>Depth/Not<br>Drilled | None              | None                           | No, well is a proposed well. The well was not drilled. This is a canceled permit.                                                                                                                                         | A canceled permit.                                                                              |
| 4705100530 | Manufacturers<br>Light & Heat Co. | 1809' TVD                  | Big Injun         | Unknown                        | No, the well is not deep enough to be within the expected fracture propagation from a Marcellus stimulation. Well is plugged.                                                                                             | Well was plugged 7/24/1969.                                                                     |
| 4705100731 | Hope Natural Gas<br>Company       | Unknown                    | Unknown           | Unknown                        | Unknown but unlikley. The well likley represents an old shallow well that is too shallow to be effected by fracturing in the planned Marcellus well.                                                                      | State records are incomplete.                                                                   |
| 4705130022 | Hope Natural Gas<br>Company       | 2456' TVD                  | Gordon            | Unknows                        | No, the well is not deep enough to be within the expected fracture propagation from a Marcellus stimulation. Well is plugged.                                                                                             | Well was plugged 5/24/1932.                                                                     |
| 4705170300 | Manufacturers<br>Light & Heat Co. | Unknown                    | Unknown           | Unknown                        | Unknown but unlikley. The well likley represents an old shallow well that is too shallow to be effected by fracturing in the planned Marcellus well.                                                                      | State records are incomplete.                                                                   |