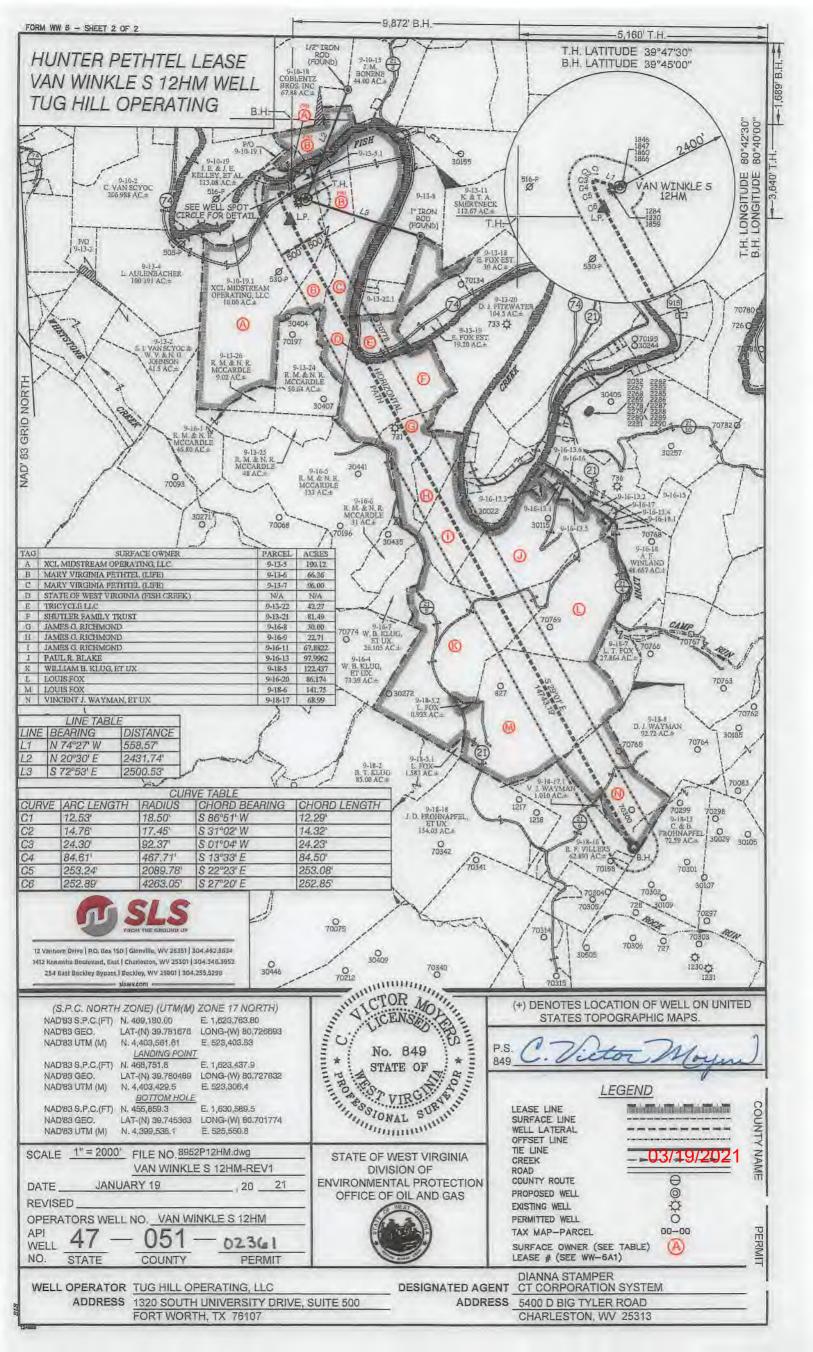

WW-6B (04/15)

| API NO. 47-051 -      |                   |
|-----------------------|-------------------|
| OPERATOR WELL NO.     | Van Winkle S-12HM |
| Well Pad Name: Hunter | Pethtel           |

# STATE OF WEST VIRGINIA DEPARTMENT OF ENVIRONMENTAL PROTECTION, OFFICE OF OIL AND GAS WELL WORK PERMIT APPLICATION

| 1) Well Operate  | or: Tug Hill Op                     | erating, LLC                         | 494510851                                           | Marshall           | Meade             | Glen Easton 7.5'                                                                                                                                                                                                                                                                                                                                                                                                                                                                                                                                                                                                                                                                                                                                                                                                                                                                                                                                                                                                                                                                                                                                                                                                                                                                                                                                                                                                                                                                                                                                                                                                                                                                                                                                                                                                                                                                                                                                                                                                                                                                                                              |
|------------------|-------------------------------------|--------------------------------------|-----------------------------------------------------|--------------------|-------------------|-------------------------------------------------------------------------------------------------------------------------------------------------------------------------------------------------------------------------------------------------------------------------------------------------------------------------------------------------------------------------------------------------------------------------------------------------------------------------------------------------------------------------------------------------------------------------------------------------------------------------------------------------------------------------------------------------------------------------------------------------------------------------------------------------------------------------------------------------------------------------------------------------------------------------------------------------------------------------------------------------------------------------------------------------------------------------------------------------------------------------------------------------------------------------------------------------------------------------------------------------------------------------------------------------------------------------------------------------------------------------------------------------------------------------------------------------------------------------------------------------------------------------------------------------------------------------------------------------------------------------------------------------------------------------------------------------------------------------------------------------------------------------------------------------------------------------------------------------------------------------------------------------------------------------------------------------------------------------------------------------------------------------------------------------------------------------------------------------------------------------------|
| - / · · F        |                                     |                                      | Operator ID                                         | County             | District          | Quadrangle                                                                                                                                                                                                                                                                                                                                                                                                                                                                                                                                                                                                                                                                                                                                                                                                                                                                                                                                                                                                                                                                                                                                                                                                                                                                                                                                                                                                                                                                                                                                                                                                                                                                                                                                                                                                                                                                                                                                                                                                                                                                                                                    |
| 2) Operator's V  | Vell Number: Va                     | an Winkle S-12l                      | HM Well P                                           | ad Name: Hur       | nter Pethtel      |                                                                                                                                                                                                                                                                                                                                                                                                                                                                                                                                                                                                                                                                                                                                                                                                                                                                                                                                                                                                                                                                                                                                                                                                                                                                                                                                                                                                                                                                                                                                                                                                                                                                                                                                                                                                                                                                                                                                                                                                                                                                                                                               |
| 3) Farm Name/    | Surface Owner:                      | XcL Midstream Opera                  | ating, LLC Public Re                                | oad Access: C      | ounty Route       | 274                                                                                                                                                                                                                                                                                                                                                                                                                                                                                                                                                                                                                                                                                                                                                                                                                                                                                                                                                                                                                                                                                                                                                                                                                                                                                                                                                                                                                                                                                                                                                                                                                                                                                                                                                                                                                                                                                                                                                                                                                                                                                                                           |
| 4) Elevation, cu | irrent ground:                      | 754'                                 | Elevation, propose                                  | d post-construc    | ction: 754'       |                                                                                                                                                                                                                                                                                                                                                                                                                                                                                                                                                                                                                                                                                                                                                                                                                                                                                                                                                                                                                                                                                                                                                                                                                                                                                                                                                                                                                                                                                                                                                                                                                                                                                                                                                                                                                                                                                                                                                                                                                                                                                                                               |
| 5) Well Type     | (a) Gas X Other                     | Oil _                                | Un                                                  | derground Stor     | rage              |                                                                                                                                                                                                                                                                                                                                                                                                                                                                                                                                                                                                                                                                                                                                                                                                                                                                                                                                                                                                                                                                                                                                                                                                                                                                                                                                                                                                                                                                                                                                                                                                                                                                                                                                                                                                                                                                                                                                                                                                                                                                                                                               |
|                  |                                     | allow X                              | Deep                                                | - 22               | -Dwn              |                                                                                                                                                                                                                                                                                                                                                                                                                                                                                                                                                                                                                                                                                                                                                                                                                                                                                                                                                                                                                                                                                                                                                                                                                                                                                                                                                                                                                                                                                                                                                                                                                                                                                                                                                                                                                                                                                                                                                                                                                                                                                                                               |
| 6) Existing Pad  | : Yes or No Ye                      |                                      | -                                                   | May                | stly .            | 11-11                                                                                                                                                                                                                                                                                                                                                                                                                                                                                                                                                                                                                                                                                                                                                                                                                                                                                                                                                                                                                                                                                                                                                                                                                                                                                                                                                                                                                                                                                                                                                                                                                                                                                                                                                                                                                                                                                                                                                                                                                                                                                                                         |
| 7) Proposed Ta   | rget Formation(s                    |                                      | icipated Thickness<br>pressure of approx. 3800 psi. |                    |                   | 7171                                                                                                                                                                                                                                                                                                                                                                                                                                                                                                                                                                                                                                                                                                                                                                                                                                                                                                                                                                                                                                                                                                                                                                                                                                                                                                                                                                                                                                                                                                                                                                                                                                                                                                                                                                                                                                                                                                                                                                                                                                                                                                                          |
| 8) Proposed To   | tal Vertical Dep                    | th: 6,292'                           |                                                     |                    |                   |                                                                                                                                                                                                                                                                                                                                                                                                                                                                                                                                                                                                                                                                                                                                                                                                                                                                                                                                                                                                                                                                                                                                                                                                                                                                                                                                                                                                                                                                                                                                                                                                                                                                                                                                                                                                                                                                                                                                                                                                                                                                                                                               |
|                  | Total Vertical I                    |                                      | ga                                                  |                    |                   |                                                                                                                                                                                                                                                                                                                                                                                                                                                                                                                                                                                                                                                                                                                                                                                                                                                                                                                                                                                                                                                                                                                                                                                                                                                                                                                                                                                                                                                                                                                                                                                                                                                                                                                                                                                                                                                                                                                                                                                                                                                                                                                               |
| 10) Proposed T   | otal Measured D                     | epth: 21,303'                        |                                                     |                    |                   |                                                                                                                                                                                                                                                                                                                                                                                                                                                                                                                                                                                                                                                                                                                                                                                                                                                                                                                                                                                                                                                                                                                                                                                                                                                                                                                                                                                                                                                                                                                                                                                                                                                                                                                                                                                                                                                                                                                                                                                                                                                                                                                               |
| 11) Proposed H   | lorizontal Leg Le                   | ength: 14,743.                       | 19'                                                 |                    |                   |                                                                                                                                                                                                                                                                                                                                                                                                                                                                                                                                                                                                                                                                                                                                                                                                                                                                                                                                                                                                                                                                                                                                                                                                                                                                                                                                                                                                                                                                                                                                                                                                                                                                                                                                                                                                                                                                                                                                                                                                                                                                                                                               |
| 12) Approxima    | te Fresh Water S                    | trata Depths:                        | 70; 415'                                            |                    |                   |                                                                                                                                                                                                                                                                                                                                                                                                                                                                                                                                                                                                                                                                                                                                                                                                                                                                                                                                                                                                                                                                                                                                                                                                                                                                                                                                                                                                                                                                                                                                                                                                                                                                                                                                                                                                                                                                                                                                                                                                                                                                                                                               |
|                  | Determine Fresh<br>te Saltwater Dep |                                      | Offset well reports or                              | noticeable flow at | the flowline or v | when need to start soaping                                                                                                                                                                                                                                                                                                                                                                                                                                                                                                                                                                                                                                                                                                                                                                                                                                                                                                                                                                                                                                                                                                                                                                                                                                                                                                                                                                                                                                                                                                                                                                                                                                                                                                                                                                                                                                                                                                                                                                                                                                                                                                    |
| 15) Approxima    | te Coal Seam De                     | epths: Sewickle                      | y Coal - 314' and                                   | Pittsburgh Co      | oal - 409'        |                                                                                                                                                                                                                                                                                                                                                                                                                                                                                                                                                                                                                                                                                                                                                                                                                                                                                                                                                                                                                                                                                                                                                                                                                                                                                                                                                                                                                                                                                                                                                                                                                                                                                                                                                                                                                                                                                                                                                                                                                                                                                                                               |
| 16) Approxima    | te Depth to Poss                    | ible Void (coal n                    | nine, karst, other):                                | None anticip       | ated              |                                                                                                                                                                                                                                                                                                                                                                                                                                                                                                                                                                                                                                                                                                                                                                                                                                                                                                                                                                                                                                                                                                                                                                                                                                                                                                                                                                                                                                                                                                                                                                                                                                                                                                                                                                                                                                                                                                                                                                                                                                                                                                                               |
|                  |                                     | n contain coal se<br>an active mine? |                                                     | N                  | 10 X              |                                                                                                                                                                                                                                                                                                                                                                                                                                                                                                                                                                                                                                                                                                                                                                                                                                                                                                                                                                                                                                                                                                                                                                                                                                                                                                                                                                                                                                                                                                                                                                                                                                                                                                                                                                                                                                                                                                                                                                                                                                                                                                                               |
| (a) If Yes, pro  | vide Mine Info:                     | Name:                                |                                                     |                    |                   | AND PLANTAGE TO A STATE OF THE PARTY OF THE |
|                  |                                     | Depth:                               |                                                     |                    |                   | Office of Olymphic                                                                                                                                                                                                                                                                                                                                                                                                                                                                                                                                                                                                                                                                                                                                                                                                                                                                                                                                                                                                                                                                                                                                                                                                                                                                                                                                                                                                                                                                                                                                                                                                                                                                                                                                                                                                                                                                                                                                                                                                                                                                                                            |
|                  |                                     | Seam:                                |                                                     |                    |                   | FEB 0 3 7071                                                                                                                                                                                                                                                                                                                                                                                                                                                                                                                                                                                                                                                                                                                                                                                                                                                                                                                                                                                                                                                                                                                                                                                                                                                                                                                                                                                                                                                                                                                                                                                                                                                                                                                                                                                                                                                                                                                                                                                                                                                                                                                  |
|                  |                                     | Owner:                               |                                                     |                    |                   | MV/ Dagger                                                                                                                                                                                                                                                                                                                                                                                                                                                                                                                                                                                                                                                                                                                                                                                                                                                                                                                                                                                                                                                                                                                                                                                                                                                                                                                                                                                                                                                                                                                                                                                                                                                                                                                                                                                                                                                                                                                                                                                                                                                                                                                    |
|                  |                                     |                                      |                                                     |                    |                   | WV Doparment                                                                                                                                                                                                                                                                                                                                                                                                                                                                                                                                                                                                                                                                                                                                                                                                                                                                                                                                                                                                                                                                                                                                                                                                                                                                                                                                                                                                                                                                                                                                                                                                                                                                                                                                                                                                                                                                                                                                                                                                                                                                                                                  |

WW-6B (04/15) API NO. 47- 051 -

OPERATOR WELL NO. Van Winkle S-12HM

Well Pad Name: Hunter Pethtel

\*Note: Attach additional sheets as needed.

30" Csg @ 120' MD / 120' TVD 13 3/8" Csg @ 515' MD / 515' TVD

9 5/8" Csg @ 2,225' MD /

2,225' TVD

| WELL NAME:    | Van Winkle S | -12HM    |          |
|---------------|--------------|----------|----------|
| STATE:        | wv           | COUNTY:  | Marshall |
| DISTRICT:     | Meade        |          |          |
| DF Elev:      | 754'         | GL Elev: | 754'     |
| TD:           | 21,303       |          |          |
| TH Latitude:  | 39.781676    |          |          |
| TH Longitude: | -80.726693   |          |          |
| BH Latitude:  | 39.745363    |          |          |
| BH Longitude: | -80.701774   |          |          |

| FORMATION TOPS      |           |  |  |  |  |  |
|---------------------|-----------|--|--|--|--|--|
| Formation           | Depth TVD |  |  |  |  |  |
| Deepest Fresh Water | 415       |  |  |  |  |  |
| Sewickley Coal      | 314       |  |  |  |  |  |
| Pittsburgh Coal     | 409       |  |  |  |  |  |
| Blg Lime            | 1629      |  |  |  |  |  |
| Welr                | 1921      |  |  |  |  |  |
| Berea               | 2120      |  |  |  |  |  |
| Gordon              | 2390      |  |  |  |  |  |
| Rhinestreet         | 5507      |  |  |  |  |  |
| Geneseo/Burkett     | 6012      |  |  |  |  |  |
| Tully               | 6039      |  |  |  |  |  |
| Hamilton            | 6074      |  |  |  |  |  |
| Marcellus           | 6142      |  |  |  |  |  |
| Landing Depth       | 6177      |  |  |  |  |  |
| Onondaga            | 6192      |  |  |  |  |  |
| Pilot Hole Depth    | 6292      |  |  |  |  |  |

| CASING SUMMARY |                |               |            |             |                |         |              |  |
|----------------|----------------|---------------|------------|-------------|----------------|---------|--------------|--|
| Туре           | Hole Size (in) | Csg Size (in) | Depth (MD) | Depth (TVD) | Weight (lb/ft) | Grade   | Top of Cemen |  |
| Conductor      | 36             | 30            | 120'       | 120'        | BW             | BW      | Surface      |  |
| Surface        | 17.5           | 13 3/8        | 515'       | 515         | 54.5           | J55     | Surface      |  |
| Intermediate 1 | 12 1/4         | 9 5/8         | 2,225'     | 2,225'      | 36             | J55     | Surface      |  |
| Production     | 87/8×83/4      | 5 1/2         | 21,303'    | 6,435'      | 20             | CYHP110 | Surface      |  |

|                | CEMENT SUM | MARY  |                                           | DRILLING DETAILS |                                                                               |                   |
|----------------|------------|-------|-------------------------------------------|------------------|-------------------------------------------------------------------------------|-------------------|
|                | Sacks      | Class | Class Density Fluid Type Centralizer Note |                  | Density Fluid Type                                                            | Centralizer Notes |
| Conductor      | 338        | A     | 15.6                                      | Air              | None                                                                          |                   |
| Surface        | 687        | A     | 15.6                                      | Air              | 3 Centralizers at equal distance                                              |                   |
| Intermediate 1 | 756        | A     | 15                                        | Air              | 1 Centralizer every other jt                                                  |                   |
| Production     | 4,990      | A     | 14.5                                      | Air / SOBM       | 1 every other joint in lateral; 1 per joint in curve; 1 every other jt is sfc |                   |