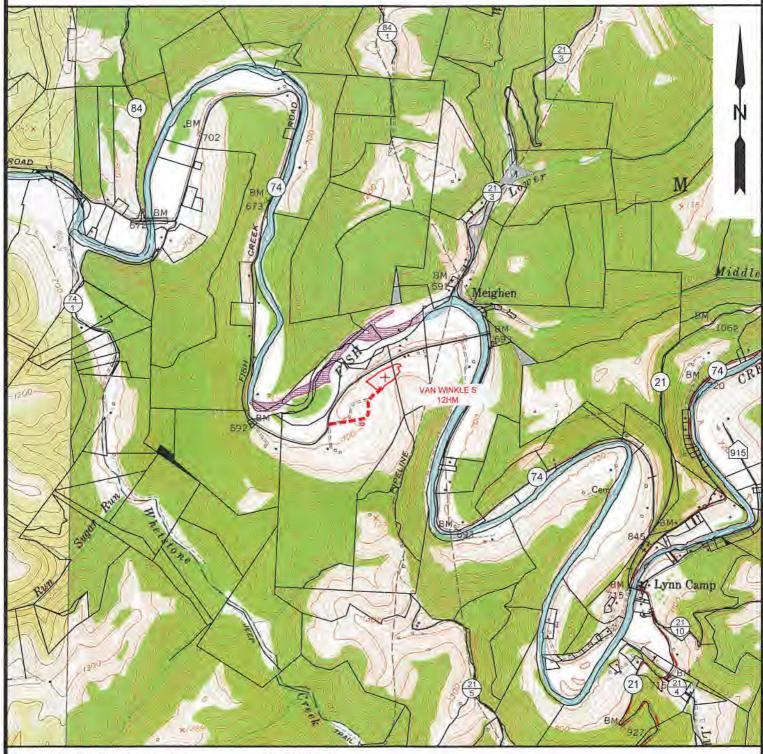

Page 1 of 5

Permit well - Van Winkle S-12HM
Wells within 500' Buffer
Note: Well spots depicted on Area of Review map are derived from State held coordinates. The spots may differ from those depicted on the Well Plat because the Plat

| API Number | Operator Name                     | Total Depth                | Perforated<br>Fms | Producing zones not perforated | Is this well "known or reasonably expected to penetrate a depth that could be within the range of Fracture propagation"? 1000' is max limit I would assign to wells that might be within in range of fracture propagation | Comments                                                                                        |
|------------|-----------------------------------|----------------------------|-------------------|--------------------------------|---------------------------------------------------------------------------------------------------------------------------------------------------------------------------------------------------------------------------|-------------------------------------------------------------------------------------------------|
| 4705101330 | Tug Hill Operating                | 10154' MD,<br>6151' TVD    | Marcellus         | Unknown                        | Yes, existing Marcellus producer. Proper<br>casing and cement should prevent<br>migration of fluids from new wellbore<br>to existing wellbore.                                                                            | Producing Marcellus horizonta<br>well. Tug Hill Operating is<br>considering plugging this well. |
| 4705101284 | Tug Hill Operating                | 6340' TVD                  | None              | None                           | Yes, existing vertical pilot drilled into<br>Onondaga. Well was not perforated,<br>Proper casing and cement should<br>prevent migration of fluids from new<br>wellbore to existing wellbore.                              | Well is not producing.                                                                          |
| 4705101859 | EQT Production<br>Company         | No<br>Depth/Not<br>Drilled | None              | None                           | No, well is a proposed well. The well<br>was not drilled. This is a canceled<br>permit.                                                                                                                                   | A canceled permit.                                                                              |
| 1705101860 | EQT Production<br>Company         | No<br>Depth/Not<br>Drilled | None              | None                           | No, well is a proposed well. The well was not drilled. This is a canceled permit.                                                                                                                                         | A canceled permit.                                                                              |
| 4705101866 | EQT Production<br>Company         | No<br>Depth/Not<br>Drilled | None              | None                           | No, well is a proposed well. The well was not drilled. This is a canceled permit.                                                                                                                                         | A canceled permit.                                                                              |
| 4705101846 | EQT Production<br>Company         | No<br>Depth/Not<br>Drilled | None              | None                           | No, well is a proposed well. The well<br>was not drilled. This is a canceled<br>permit.                                                                                                                                   | A canceled permit.                                                                              |
| 4705101847 | EQT Production<br>Company         | No<br>Depth/Not<br>Drilled | None              | None                           | No, well is a proposed well. The well was not drilled. This is a canceled permit.                                                                                                                                         | A canceled permit.                                                                              |
| 4705100530 | Manufacturers<br>Light & Heat Co. | 1809' TVD                  | Big Injun         | Unknown                        | No, the well is not deep enough to be within the expected fracture propagation from a Marcellus stimulation. Well is plugged.                                                                                             | Well was plugged 7/24/1969.                                                                     |
| 4705100731 | Hope Natural Gas<br>Company       | Unknown                    | Unknown           | Unknown                        | Unknown but unlikley. The well likley represents an old shallow well that is too shallow to be effected by fracturing in the planned Marcellus well.                                                                      | State records are incomplete.                                                                   |
| 4705130022 | Hope Natural Gas<br>Company       | 2456' TVD                  | Gordon            | Unknows                        | No, the well is not deep enough to be within the expected fracture propagation from a Marcellus stimulation. Well is plugged.                                                                                             | Well was plugged 5/24/1932.                                                                     |
| 4705170300 | Manufacturers<br>Light & Heat Co. | Unknown                    | Unknown           | Unknown                        | Unknown but unlikley. The well likley represents an old shallow well that is too shallow to be effected by fracturing in the planned Marcellus well.                                                                      | State records are incomplete.                                                                   |