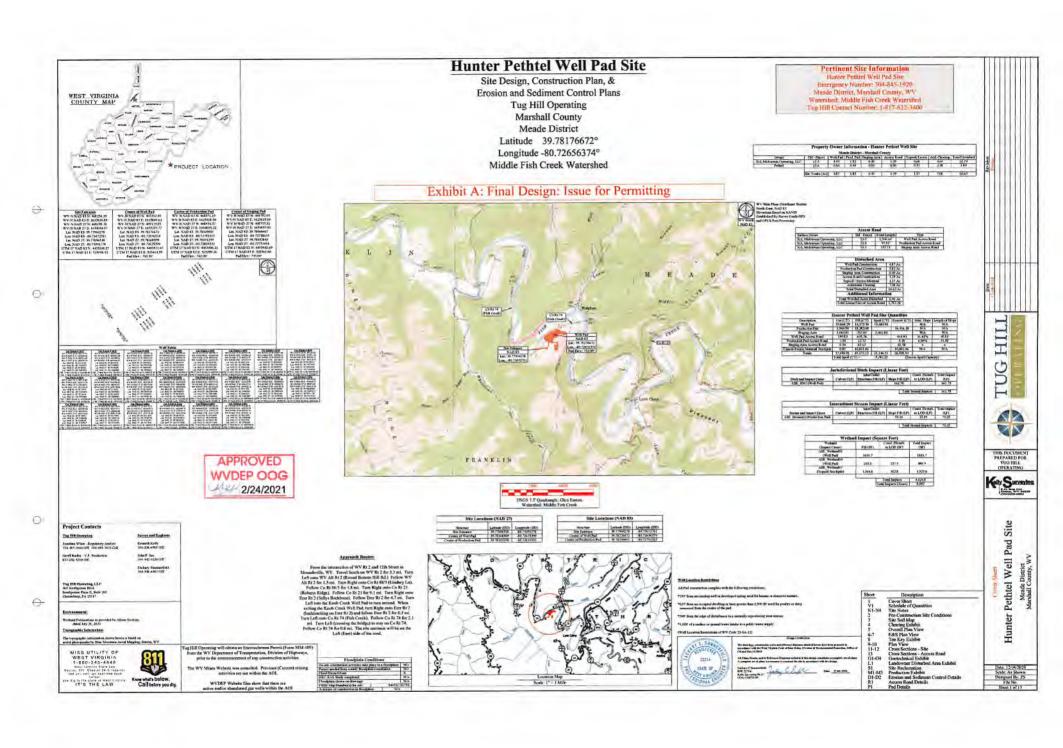

WW-6B (04/15)

| API NO. 47-051 -      |                   |
|-----------------------|-------------------|
| OPERATOR WELL NO.     | Van Winkle S-12HM |
| Well Pad Name: Hunter | Pethtel           |

# STATE OF WEST VIRGINIA DEPARTMENT OF ENVIRONMENTAL PROTECTION, OFFICE OF OIL AND GAS WELL WORK PERMIT APPLICATION

| 1) Well Operate  | or: Tug Hill Op                     | erating, LLC                         | 494510851                                           | Marshall           | Meade             | Glen Easton 7.5'                                                                                                                                                                                                                                                                                                                                                                                                                                                                                                                                                                                                                                                                                                                                                                                                                                                                                                                                                                                                                                                                                                                                                                                                                                                                                                                                                                                                                                                                                                                                                                                                                                                                                                                                                                                                                                                                                                                                                                                                                                                                                                              |
|------------------|-------------------------------------|--------------------------------------|-----------------------------------------------------|--------------------|-------------------|-------------------------------------------------------------------------------------------------------------------------------------------------------------------------------------------------------------------------------------------------------------------------------------------------------------------------------------------------------------------------------------------------------------------------------------------------------------------------------------------------------------------------------------------------------------------------------------------------------------------------------------------------------------------------------------------------------------------------------------------------------------------------------------------------------------------------------------------------------------------------------------------------------------------------------------------------------------------------------------------------------------------------------------------------------------------------------------------------------------------------------------------------------------------------------------------------------------------------------------------------------------------------------------------------------------------------------------------------------------------------------------------------------------------------------------------------------------------------------------------------------------------------------------------------------------------------------------------------------------------------------------------------------------------------------------------------------------------------------------------------------------------------------------------------------------------------------------------------------------------------------------------------------------------------------------------------------------------------------------------------------------------------------------------------------------------------------------------------------------------------------|
| - / · · F        |                                     |                                      | Operator ID                                         | County             | District          | Quadrangle                                                                                                                                                                                                                                                                                                                                                                                                                                                                                                                                                                                                                                                                                                                                                                                                                                                                                                                                                                                                                                                                                                                                                                                                                                                                                                                                                                                                                                                                                                                                                                                                                                                                                                                                                                                                                                                                                                                                                                                                                                                                                                                    |
| 2) Operator's V  | Vell Number: Va                     | an Winkle S-12l                      | HM Well P                                           | ad Name: Hur       | nter Pethtel      |                                                                                                                                                                                                                                                                                                                                                                                                                                                                                                                                                                                                                                                                                                                                                                                                                                                                                                                                                                                                                                                                                                                                                                                                                                                                                                                                                                                                                                                                                                                                                                                                                                                                                                                                                                                                                                                                                                                                                                                                                                                                                                                               |
| 3) Farm Name/    | Surface Owner:                      | XcL Midstream Opera                  | ating, LLC Public Re                                | oad Access: C      | ounty Route       | 274                                                                                                                                                                                                                                                                                                                                                                                                                                                                                                                                                                                                                                                                                                                                                                                                                                                                                                                                                                                                                                                                                                                                                                                                                                                                                                                                                                                                                                                                                                                                                                                                                                                                                                                                                                                                                                                                                                                                                                                                                                                                                                                           |
| 4) Elevation, cu | irrent ground:                      | 754'                                 | Elevation, propose                                  | d post-construc    | ction: 754'       |                                                                                                                                                                                                                                                                                                                                                                                                                                                                                                                                                                                                                                                                                                                                                                                                                                                                                                                                                                                                                                                                                                                                                                                                                                                                                                                                                                                                                                                                                                                                                                                                                                                                                                                                                                                                                                                                                                                                                                                                                                                                                                                               |
| 5) Well Type     | (a) Gas X Other                     | Oil _                                | Un                                                  | derground Stor     | rage              |                                                                                                                                                                                                                                                                                                                                                                                                                                                                                                                                                                                                                                                                                                                                                                                                                                                                                                                                                                                                                                                                                                                                                                                                                                                                                                                                                                                                                                                                                                                                                                                                                                                                                                                                                                                                                                                                                                                                                                                                                                                                                                                               |
|                  |                                     | allow X                              | Deep                                                | - 22               | -Dwn              |                                                                                                                                                                                                                                                                                                                                                                                                                                                                                                                                                                                                                                                                                                                                                                                                                                                                                                                                                                                                                                                                                                                                                                                                                                                                                                                                                                                                                                                                                                                                                                                                                                                                                                                                                                                                                                                                                                                                                                                                                                                                                                                               |
| 6) Existing Pad  | : Yes or No Ye                      |                                      | -                                                   | May                | stly .            | 11-11                                                                                                                                                                                                                                                                                                                                                                                                                                                                                                                                                                                                                                                                                                                                                                                                                                                                                                                                                                                                                                                                                                                                                                                                                                                                                                                                                                                                                                                                                                                                                                                                                                                                                                                                                                                                                                                                                                                                                                                                                                                                                                                         |
| 7) Proposed Ta   | rget Formation(s                    |                                      | icipated Thickness<br>pressure of approx. 3800 psi. |                    |                   | 7171                                                                                                                                                                                                                                                                                                                                                                                                                                                                                                                                                                                                                                                                                                                                                                                                                                                                                                                                                                                                                                                                                                                                                                                                                                                                                                                                                                                                                                                                                                                                                                                                                                                                                                                                                                                                                                                                                                                                                                                                                                                                                                                          |
| 8) Proposed To   | tal Vertical Dep                    | th: 6,292'                           |                                                     |                    |                   |                                                                                                                                                                                                                                                                                                                                                                                                                                                                                                                                                                                                                                                                                                                                                                                                                                                                                                                                                                                                                                                                                                                                                                                                                                                                                                                                                                                                                                                                                                                                                                                                                                                                                                                                                                                                                                                                                                                                                                                                                                                                                                                               |
|                  | Total Vertical I                    |                                      | ga                                                  |                    |                   |                                                                                                                                                                                                                                                                                                                                                                                                                                                                                                                                                                                                                                                                                                                                                                                                                                                                                                                                                                                                                                                                                                                                                                                                                                                                                                                                                                                                                                                                                                                                                                                                                                                                                                                                                                                                                                                                                                                                                                                                                                                                                                                               |
| 10) Proposed T   | otal Measured D                     | epth: 21,303'                        |                                                     |                    |                   |                                                                                                                                                                                                                                                                                                                                                                                                                                                                                                                                                                                                                                                                                                                                                                                                                                                                                                                                                                                                                                                                                                                                                                                                                                                                                                                                                                                                                                                                                                                                                                                                                                                                                                                                                                                                                                                                                                                                                                                                                                                                                                                               |
| 11) Proposed H   | lorizontal Leg Le                   | ength: 14,743.                       | 19'                                                 |                    |                   |                                                                                                                                                                                                                                                                                                                                                                                                                                                                                                                                                                                                                                                                                                                                                                                                                                                                                                                                                                                                                                                                                                                                                                                                                                                                                                                                                                                                                                                                                                                                                                                                                                                                                                                                                                                                                                                                                                                                                                                                                                                                                                                               |
| 12) Approxima    | te Fresh Water S                    | trata Depths:                        | 70; 415'                                            |                    |                   |                                                                                                                                                                                                                                                                                                                                                                                                                                                                                                                                                                                                                                                                                                                                                                                                                                                                                                                                                                                                                                                                                                                                                                                                                                                                                                                                                                                                                                                                                                                                                                                                                                                                                                                                                                                                                                                                                                                                                                                                                                                                                                                               |
|                  | Determine Fresh<br>te Saltwater Dep |                                      | Offset well reports or                              | noticeable flow at | the flowline or v | when need to start soaping                                                                                                                                                                                                                                                                                                                                                                                                                                                                                                                                                                                                                                                                                                                                                                                                                                                                                                                                                                                                                                                                                                                                                                                                                                                                                                                                                                                                                                                                                                                                                                                                                                                                                                                                                                                                                                                                                                                                                                                                                                                                                                    |
| 15) Approxima    | te Coal Seam De                     | epths: Sewickle                      | y Coal - 314' and                                   | Pittsburgh Co      | oal - 409'        |                                                                                                                                                                                                                                                                                                                                                                                                                                                                                                                                                                                                                                                                                                                                                                                                                                                                                                                                                                                                                                                                                                                                                                                                                                                                                                                                                                                                                                                                                                                                                                                                                                                                                                                                                                                                                                                                                                                                                                                                                                                                                                                               |
| 16) Approxima    | te Depth to Poss                    | ible Void (coal n                    | nine, karst, other):                                | None anticip       | ated              |                                                                                                                                                                                                                                                                                                                                                                                                                                                                                                                                                                                                                                                                                                                                                                                                                                                                                                                                                                                                                                                                                                                                                                                                                                                                                                                                                                                                                                                                                                                                                                                                                                                                                                                                                                                                                                                                                                                                                                                                                                                                                                                               |
|                  |                                     | n contain coal se<br>an active mine? |                                                     | N                  | 10 X              |                                                                                                                                                                                                                                                                                                                                                                                                                                                                                                                                                                                                                                                                                                                                                                                                                                                                                                                                                                                                                                                                                                                                                                                                                                                                                                                                                                                                                                                                                                                                                                                                                                                                                                                                                                                                                                                                                                                                                                                                                                                                                                                               |
| (a) If Yes, pro  | vide Mine Info:                     | Name:                                |                                                     |                    |                   | AND PLANTAGE TO A STATE OF THE PARTY OF THE |
|                  |                                     | Depth:                               |                                                     |                    |                   | Office of Olymphic                                                                                                                                                                                                                                                                                                                                                                                                                                                                                                                                                                                                                                                                                                                                                                                                                                                                                                                                                                                                                                                                                                                                                                                                                                                                                                                                                                                                                                                                                                                                                                                                                                                                                                                                                                                                                                                                                                                                                                                                                                                                                                            |
|                  |                                     | Seam:                                |                                                     |                    |                   | FEB 0 3 7071                                                                                                                                                                                                                                                                                                                                                                                                                                                                                                                                                                                                                                                                                                                                                                                                                                                                                                                                                                                                                                                                                                                                                                                                                                                                                                                                                                                                                                                                                                                                                                                                                                                                                                                                                                                                                                                                                                                                                                                                                                                                                                                  |
|                  |                                     | Owner:                               |                                                     |                    |                   | MV/ Dagger                                                                                                                                                                                                                                                                                                                                                                                                                                                                                                                                                                                                                                                                                                                                                                                                                                                                                                                                                                                                                                                                                                                                                                                                                                                                                                                                                                                                                                                                                                                                                                                                                                                                                                                                                                                                                                                                                                                                                                                                                                                                                                                    |
|                  |                                     |                                      |                                                     |                    |                   | WV Doparment                                                                                                                                                                                                                                                                                                                                                                                                                                                                                                                                                                                                                                                                                                                                                                                                                                                                                                                                                                                                                                                                                                                                                                                                                                                                                                                                                                                                                                                                                                                                                                                                                                                                                                                                                                                                                                                                                                                                                                                                                                                                                                                  |