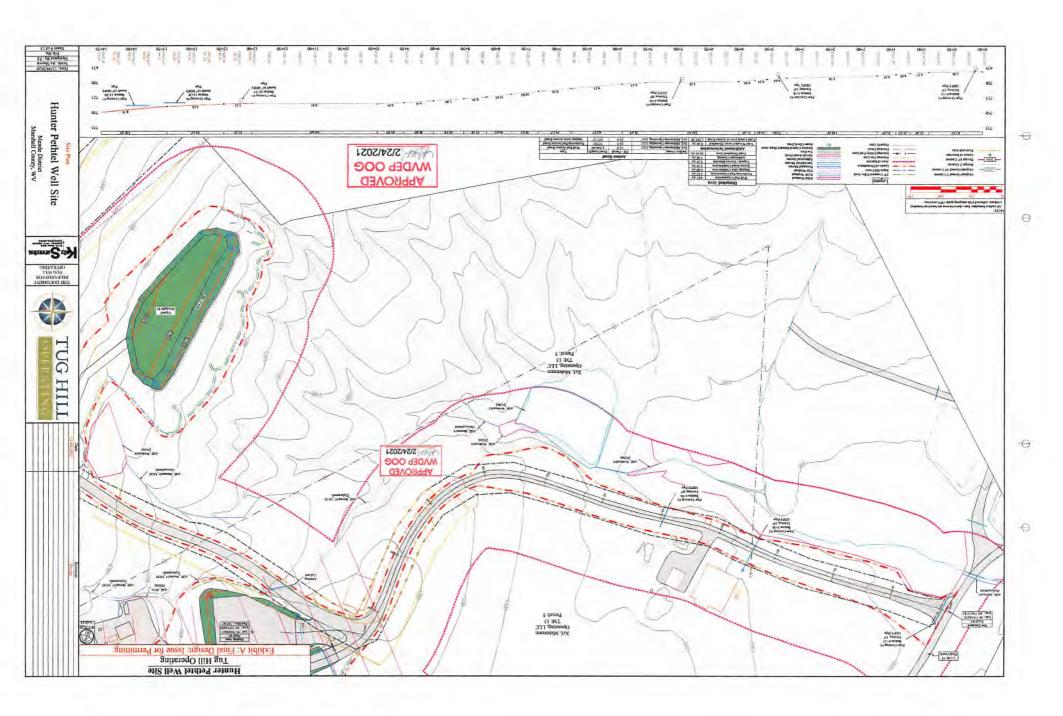

WW-6B (04/15)

| API NO. 47-051 -      |                   |
|-----------------------|-------------------|
| OPERATOR WELL NO.     | Van Winkle S-12HM |
| Well Pad Name: Hunter | Pethtel           |

# STATE OF WEST VIRGINIA DEPARTMENT OF ENVIRONMENTAL PROTECTION, OFFICE OF OIL AND GAS WELL WORK PERMIT APPLICATION

| 1) Well Operate  | or: Tug Hill Op                     | erating, LLC                         | 494510851                                           | Marshall           | Meade             | Glen Easton 7.5'                                                                                                                                                                                                                                                                                                                                                                                                                                                                                                                                                                                                                                                                                                                                                                                                                                                                                                                                                                                                                                                                                                                                                                                                                                                                                                                                                                                                                                                                                                                                                                                                                                                                                                                                                                                                                                                                                                                                                                                                                                                                                                              |
|------------------|-------------------------------------|--------------------------------------|-----------------------------------------------------|--------------------|-------------------|-------------------------------------------------------------------------------------------------------------------------------------------------------------------------------------------------------------------------------------------------------------------------------------------------------------------------------------------------------------------------------------------------------------------------------------------------------------------------------------------------------------------------------------------------------------------------------------------------------------------------------------------------------------------------------------------------------------------------------------------------------------------------------------------------------------------------------------------------------------------------------------------------------------------------------------------------------------------------------------------------------------------------------------------------------------------------------------------------------------------------------------------------------------------------------------------------------------------------------------------------------------------------------------------------------------------------------------------------------------------------------------------------------------------------------------------------------------------------------------------------------------------------------------------------------------------------------------------------------------------------------------------------------------------------------------------------------------------------------------------------------------------------------------------------------------------------------------------------------------------------------------------------------------------------------------------------------------------------------------------------------------------------------------------------------------------------------------------------------------------------------|
| - / · · F        |                                     |                                      | Operator ID                                         | County             | District          | Quadrangle                                                                                                                                                                                                                                                                                                                                                                                                                                                                                                                                                                                                                                                                                                                                                                                                                                                                                                                                                                                                                                                                                                                                                                                                                                                                                                                                                                                                                                                                                                                                                                                                                                                                                                                                                                                                                                                                                                                                                                                                                                                                                                                    |
| 2) Operator's V  | Vell Number: Va                     | an Winkle S-12l                      | HM Well P                                           | ad Name: Hur       | nter Pethtel      |                                                                                                                                                                                                                                                                                                                                                                                                                                                                                                                                                                                                                                                                                                                                                                                                                                                                                                                                                                                                                                                                                                                                                                                                                                                                                                                                                                                                                                                                                                                                                                                                                                                                                                                                                                                                                                                                                                                                                                                                                                                                                                                               |
| 3) Farm Name/    | Surface Owner:                      | XcL Midstream Opera                  | ating, LLC Public Re                                | oad Access: C      | ounty Route       | 274                                                                                                                                                                                                                                                                                                                                                                                                                                                                                                                                                                                                                                                                                                                                                                                                                                                                                                                                                                                                                                                                                                                                                                                                                                                                                                                                                                                                                                                                                                                                                                                                                                                                                                                                                                                                                                                                                                                                                                                                                                                                                                                           |
| 4) Elevation, cu | irrent ground:                      | 754'                                 | Elevation, propose                                  | d post-construc    | ction: 754'       |                                                                                                                                                                                                                                                                                                                                                                                                                                                                                                                                                                                                                                                                                                                                                                                                                                                                                                                                                                                                                                                                                                                                                                                                                                                                                                                                                                                                                                                                                                                                                                                                                                                                                                                                                                                                                                                                                                                                                                                                                                                                                                                               |
| 5) Well Type     | (a) Gas X Other                     | Oil _                                | Un                                                  | derground Stor     | rage              |                                                                                                                                                                                                                                                                                                                                                                                                                                                                                                                                                                                                                                                                                                                                                                                                                                                                                                                                                                                                                                                                                                                                                                                                                                                                                                                                                                                                                                                                                                                                                                                                                                                                                                                                                                                                                                                                                                                                                                                                                                                                                                                               |
|                  |                                     | allow X                              | Deep                                                | - 22               | -Dwn              |                                                                                                                                                                                                                                                                                                                                                                                                                                                                                                                                                                                                                                                                                                                                                                                                                                                                                                                                                                                                                                                                                                                                                                                                                                                                                                                                                                                                                                                                                                                                                                                                                                                                                                                                                                                                                                                                                                                                                                                                                                                                                                                               |
| 6) Existing Pad  | : Yes or No Ye                      |                                      | -                                                   | May                | stly .            | 11-11                                                                                                                                                                                                                                                                                                                                                                                                                                                                                                                                                                                                                                                                                                                                                                                                                                                                                                                                                                                                                                                                                                                                                                                                                                                                                                                                                                                                                                                                                                                                                                                                                                                                                                                                                                                                                                                                                                                                                                                                                                                                                                                         |
| 7) Proposed Ta   | rget Formation(s                    |                                      | icipated Thickness<br>pressure of approx. 3800 psi. |                    |                   | 7171                                                                                                                                                                                                                                                                                                                                                                                                                                                                                                                                                                                                                                                                                                                                                                                                                                                                                                                                                                                                                                                                                                                                                                                                                                                                                                                                                                                                                                                                                                                                                                                                                                                                                                                                                                                                                                                                                                                                                                                                                                                                                                                          |
| 8) Proposed To   | tal Vertical Dep                    | th: 6,292'                           |                                                     |                    |                   |                                                                                                                                                                                                                                                                                                                                                                                                                                                                                                                                                                                                                                                                                                                                                                                                                                                                                                                                                                                                                                                                                                                                                                                                                                                                                                                                                                                                                                                                                                                                                                                                                                                                                                                                                                                                                                                                                                                                                                                                                                                                                                                               |
|                  | Total Vertical I                    |                                      | ga                                                  |                    |                   |                                                                                                                                                                                                                                                                                                                                                                                                                                                                                                                                                                                                                                                                                                                                                                                                                                                                                                                                                                                                                                                                                                                                                                                                                                                                                                                                                                                                                                                                                                                                                                                                                                                                                                                                                                                                                                                                                                                                                                                                                                                                                                                               |
| 10) Proposed T   | otal Measured D                     | epth: 21,303'                        |                                                     |                    |                   |                                                                                                                                                                                                                                                                                                                                                                                                                                                                                                                                                                                                                                                                                                                                                                                                                                                                                                                                                                                                                                                                                                                                                                                                                                                                                                                                                                                                                                                                                                                                                                                                                                                                                                                                                                                                                                                                                                                                                                                                                                                                                                                               |
| 11) Proposed H   | lorizontal Leg Le                   | ength: 14,743.                       | 19'                                                 |                    |                   |                                                                                                                                                                                                                                                                                                                                                                                                                                                                                                                                                                                                                                                                                                                                                                                                                                                                                                                                                                                                                                                                                                                                                                                                                                                                                                                                                                                                                                                                                                                                                                                                                                                                                                                                                                                                                                                                                                                                                                                                                                                                                                                               |
| 12) Approxima    | te Fresh Water S                    | trata Depths:                        | 70; 415'                                            |                    |                   |                                                                                                                                                                                                                                                                                                                                                                                                                                                                                                                                                                                                                                                                                                                                                                                                                                                                                                                                                                                                                                                                                                                                                                                                                                                                                                                                                                                                                                                                                                                                                                                                                                                                                                                                                                                                                                                                                                                                                                                                                                                                                                                               |
|                  | Determine Fresh<br>te Saltwater Dep |                                      | Offset well reports or                              | noticeable flow at | the flowline or v | when need to start soaping                                                                                                                                                                                                                                                                                                                                                                                                                                                                                                                                                                                                                                                                                                                                                                                                                                                                                                                                                                                                                                                                                                                                                                                                                                                                                                                                                                                                                                                                                                                                                                                                                                                                                                                                                                                                                                                                                                                                                                                                                                                                                                    |
| 15) Approxima    | te Coal Seam De                     | epths: Sewickle                      | y Coal - 314' and                                   | Pittsburgh Co      | oal - 409'        |                                                                                                                                                                                                                                                                                                                                                                                                                                                                                                                                                                                                                                                                                                                                                                                                                                                                                                                                                                                                                                                                                                                                                                                                                                                                                                                                                                                                                                                                                                                                                                                                                                                                                                                                                                                                                                                                                                                                                                                                                                                                                                                               |
| 16) Approxima    | te Depth to Poss                    | ible Void (coal n                    | nine, karst, other):                                | None anticip       | ated              |                                                                                                                                                                                                                                                                                                                                                                                                                                                                                                                                                                                                                                                                                                                                                                                                                                                                                                                                                                                                                                                                                                                                                                                                                                                                                                                                                                                                                                                                                                                                                                                                                                                                                                                                                                                                                                                                                                                                                                                                                                                                                                                               |
|                  |                                     | n contain coal se<br>an active mine? |                                                     | N                  | 10 X              |                                                                                                                                                                                                                                                                                                                                                                                                                                                                                                                                                                                                                                                                                                                                                                                                                                                                                                                                                                                                                                                                                                                                                                                                                                                                                                                                                                                                                                                                                                                                                                                                                                                                                                                                                                                                                                                                                                                                                                                                                                                                                                                               |
| (a) If Yes, pro  | vide Mine Info:                     | Name:                                |                                                     |                    |                   | AND PLANTAGE TO A STATE OF THE PARTY OF THE |
|                  |                                     | Depth:                               |                                                     |                    |                   | Office of Olymphic                                                                                                                                                                                                                                                                                                                                                                                                                                                                                                                                                                                                                                                                                                                                                                                                                                                                                                                                                                                                                                                                                                                                                                                                                                                                                                                                                                                                                                                                                                                                                                                                                                                                                                                                                                                                                                                                                                                                                                                                                                                                                                            |
|                  |                                     | Seam:                                |                                                     |                    |                   | FEB 0 3 7071                                                                                                                                                                                                                                                                                                                                                                                                                                                                                                                                                                                                                                                                                                                                                                                                                                                                                                                                                                                                                                                                                                                                                                                                                                                                                                                                                                                                                                                                                                                                                                                                                                                                                                                                                                                                                                                                                                                                                                                                                                                                                                                  |
|                  |                                     | Owner:                               |                                                     |                    |                   | MV/ Dagger                                                                                                                                                                                                                                                                                                                                                                                                                                                                                                                                                                                                                                                                                                                                                                                                                                                                                                                                                                                                                                                                                                                                                                                                                                                                                                                                                                                                                                                                                                                                                                                                                                                                                                                                                                                                                                                                                                                                                                                                                                                                                                                    |
|                  |                                     |                                      |                                                     |                    |                   | WV Doparment                                                                                                                                                                                                                                                                                                                                                                                                                                                                                                                                                                                                                                                                                                                                                                                                                                                                                                                                                                                                                                                                                                                                                                                                                                                                                                                                                                                                                                                                                                                                                                                                                                                                                                                                                                                                                                                                                                                                                                                                                                                                                                                  |

WW-6B (04/15) API NO. 47- 051 -

OPERATOR WELL NO. Van Winkle S-12HM

Well Pad Name: Hunter Pethtel