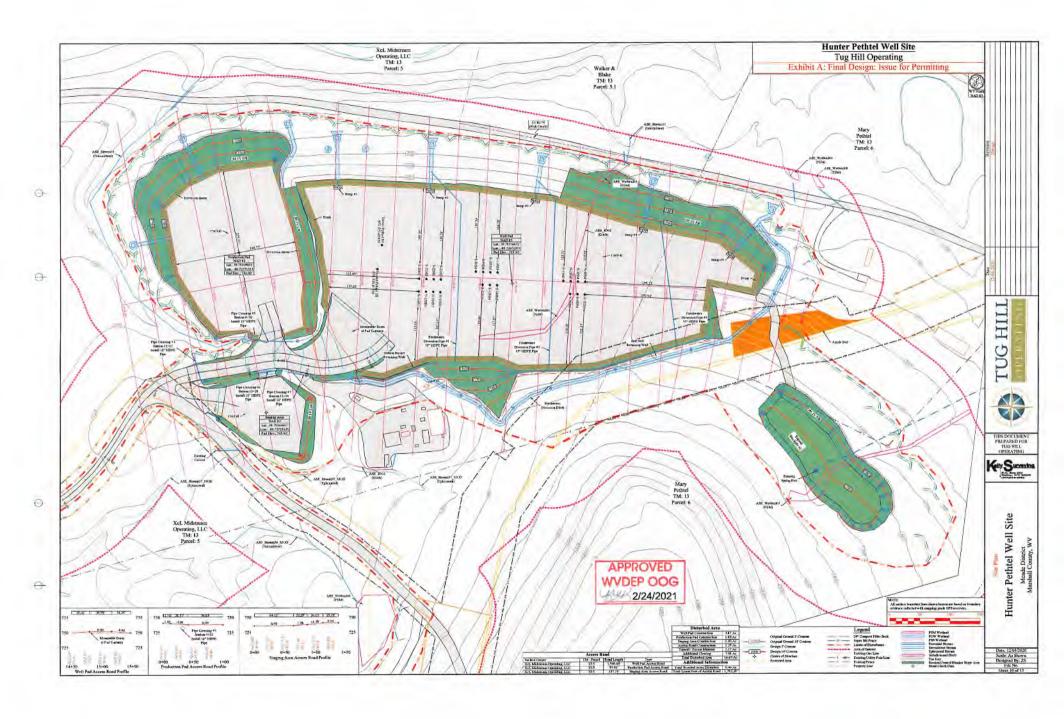

- 21) Total Area to be disturbed, including roads, stockpile area, pits, etc., (acres): 16.63 acres
- 22) Area to be disturbed for well pad only, less access road (acres): 4.87 acres

23) Describe centralizer placement for each casing string:

Will run 3 centralizers on surface casing at equal distance. Intermediate will have 1 centralizer every other joint. Production casing will have one centralizer every other joint in lateral, one centralizer every joint through curve, one centralizer every other joint to surface.