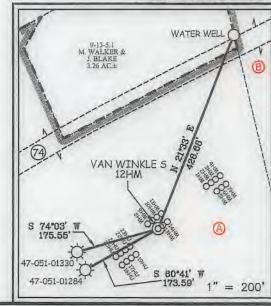

Page 1 of 5

Permit well - Van Winkle S-12HM
Wells within 500' Buffer
Note: Well spots depicted on Area of Review map are derived from State held coordinates. The spots may differ from those depicted on the Well Plat because the Plat

| API Number | Operator Name                     | Total Depth                | Perforated<br>Fms | Producing zones not perforated | Is this well "known or reasonably expected to penetrate a depth that could be within the range of Fracture propagation"? 1000' is max limit I would assign to wells that might be within in range of fracture propagation | Comments                                                                                        |
|------------|-----------------------------------|----------------------------|-------------------|--------------------------------|---------------------------------------------------------------------------------------------------------------------------------------------------------------------------------------------------------------------------|-------------------------------------------------------------------------------------------------|
| 4705101330 | Tug Hill Operating                | 10154' MD,<br>6151' TVD    | Marcellus         | Unknown                        | Yes, existing Marcellus producer. Proper<br>casing and cement should prevent<br>migration of fluids from new wellbore<br>to existing wellbore.                                                                            | Producing Marcellus horizonta<br>well. Tug Hill Operating is<br>considering plugging this well. |
| 4705101284 | Tug Hill Operating                | 6340' TVD                  | None              | None                           | Yes, existing vertical pilot drilled into<br>Onondaga. Well was not perforated,<br>Proper casing and cement should<br>prevent migration of fluids from new<br>wellbore to existing wellbore.                              | Well is not producing.                                                                          |
| 4705101859 | EQT Production<br>Company         | No<br>Depth/Not<br>Drilled | None              | None                           | No, well is a proposed well. The well<br>was not drilled. This is a canceled<br>permit.                                                                                                                                   | A canceled permit.                                                                              |
| 1705101860 | EQT Production<br>Company         | No<br>Depth/Not<br>Drilled | None              | None                           | No, well is a proposed well. The well was not drilled. This is a canceled permit.                                                                                                                                         | A canceled permit.                                                                              |
| 4705101866 | EQT Production<br>Company         | No<br>Depth/Not<br>Drilled | None              | None                           | No, well is a proposed well. The well was not drilled. This is a canceled permit.                                                                                                                                         | A canceled permit.                                                                              |
| 4705101846 | EQT Production<br>Company         | No<br>Depth/Not<br>Drilled | None              | None                           | No, well is a proposed well. The well<br>was not drilled. This is a canceled<br>permit.                                                                                                                                   | A canceled permit.                                                                              |
| 4705101847 | EQT Production<br>Company         | No<br>Depth/Not<br>Drilled | None              | None                           | No, well is a proposed well. The well was not drilled. This is a canceled permit.                                                                                                                                         | A canceled permit.                                                                              |
| 4705100530 | Manufacturers<br>Light & Heat Co. | 1809' TVD                  | Big Injun         | Unknown                        | No, the well is not deep enough to be within the expected fracture propagation from a Marcellus stimulation. Well is plugged.                                                                                             | Well was plugged 7/24/1969.                                                                     |
| 4705100731 | Hope Natural Gas<br>Company       | Unknown                    | Unknown           | Unknown                        | Unknown but unlikley. The well likley represents an old shallow well that is too shallow to be effected by fracturing in the planned Marcellus well.                                                                      | State records are incomplete.                                                                   |
| 4705130022 | Hope Natural Gas<br>Company       | 2456' TVD                  | Gordon            | Unknows                        | No, the well is not deep enough to be within the expected fracture propagation from a Marcellus stimulation. Well is plugged.                                                                                             | Well was plugged 5/24/1932.                                                                     |
| 4705170300 | Manufacturers<br>Light & Heat Co. | Unknown                    | Unknown           | Unknown                        | Unknown but unlikley. The well likley represents an old shallow well that is too shallow to be effected by fracturing in the planned Marcellus well.                                                                      | State records are incomplete.                                                                   |