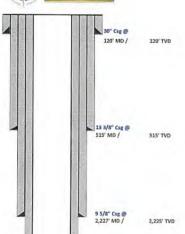

#### CASING AND TUBING PROGRAM

| ТҮРЕ         | Size<br>(in) | New<br>or<br>Used | Grade | Weight per ft. (lb/ft) | FOOTAGE: For<br>Drilling (ft) | INTERVALS: Left in Well (ft) | CEMENT:<br>Fill-up<br>(Cu. Ft.)/CTS |
|--------------|--------------|-------------------|-------|------------------------|-------------------------------|------------------------------|-------------------------------------|
| Conductor    | 30"          | NEW               | BW    | BW                     | 120'                          | 120'                         | 259ft^3(CTS)                        |
| Fresh Water  | 13 3/8"      | NEW               | J55   | 54.5#                  | 515'                          | 515'                         | 708ft^3(CTS)                        |
| Coal         | 13 3/8"      | NEW               | J55   | 54.5#                  | 515'                          | 515'                         | 708ft^3(CTS)                        |
| Intermediate | 9 5/8"       | NEW               | J55   | 36#                    | 2,227'                        | 2,227'                       | 723ft^3(CTS)                        |
| Production   | 5 1/2"       | NEW               | P110  | 20#                    | 15,684'                       | 15,684'                      | 4001ft^3(CTS)                       |
| Tubing       | 2 3/8"       | NEW               | N80   | 4.7#                   |                               | 5,847'                       |                                     |
| Liners       |              |                   |       |                        |                               |                              |                                     |

| CASING SUMMARY |                |               |            |             |                |         |              |  |  |  |  |
|----------------|----------------|---------------|------------|-------------|----------------|---------|--------------|--|--|--|--|
| Туре           | Hole Size (in) | Csg Size (in) | Depth (MD) | Depth (TVD) | Weight (lb/ft) | Grade   | Top of Cemen |  |  |  |  |
| Conductor      | 36             | 30            | 120'       | 120'        | BW             | BW      | Surface      |  |  |  |  |
| Surface        | 17.5           | 13 3/8        | 515'       | 515'        | 54.5           | J55     | Surface      |  |  |  |  |
| Intermediate 1 | 12 1/4         | 9 5/8         | 2,227      | 2,225'      | 35             | J55     | Surface      |  |  |  |  |
| Production     | 87/8×83/4      | 5 1/2         | 15,684     | 6,020'      | 20             | CYHP110 | Surface      |  |  |  |  |