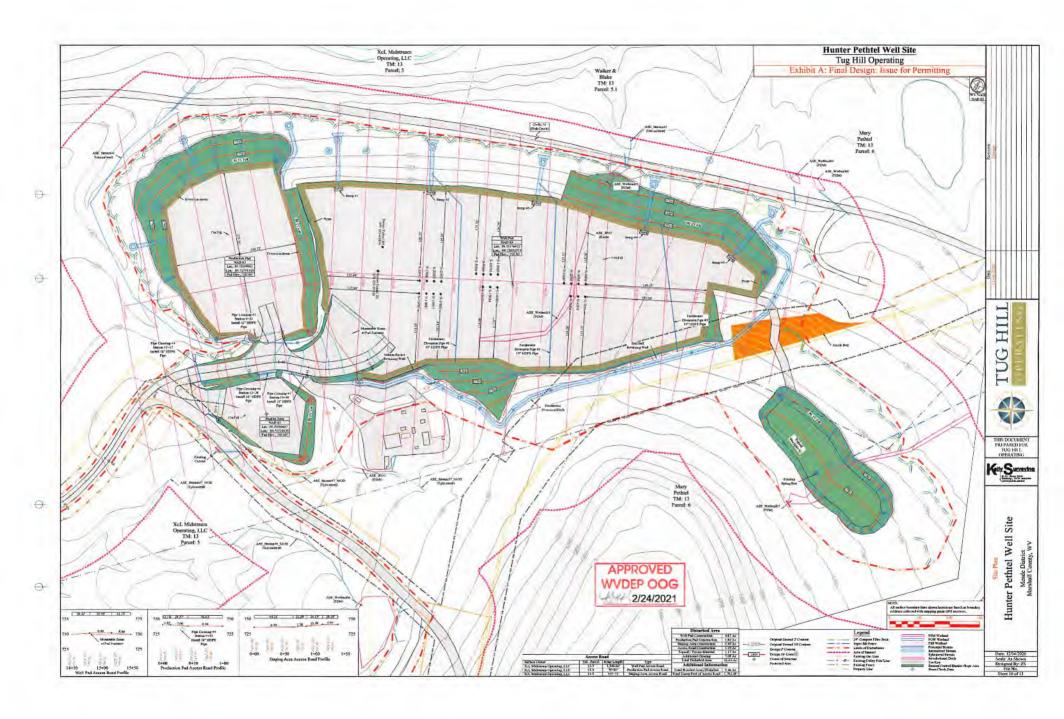

- 21) Total Area to be disturbed, including roads, stockpile area, pits, etc., (acres): 16.63 acres
- 22) Area to be disturbed for well pad only, less access road (acres): 4.87 acres

23) Describe centralizer placement for each casing string:

25) Proposed borehole conditioning procedures:

Will circulate a minimum of 3 hours at TD, short trip to curve, circulate bottoms up, check for flow, POOH

FEB 0 3 2021

WV Department of Environmental Protection

\*Note: Attach additional sheets as needed.

| WELL NAME:    | Van Winkle I | N-6HM    |          |  |
|---------------|--------------|----------|----------|--|
| STATE:        | wv           | COUNTY:  | Marshall |  |
| DISTRICT:     | Meade        |          |          |  |
| DF Elev:      | 754'         | GL Elev: | 754'     |  |
| TD:           | 15,684'      |          |          |  |
| TH Latitude:  | 39.781916    |          |          |  |
| TH Longitude: | -80.726229   |          |          |  |
| BH Latitude:  | 39.804406    |          |          |  |
| RH Longitude: | -80.742752   |          |          |  |