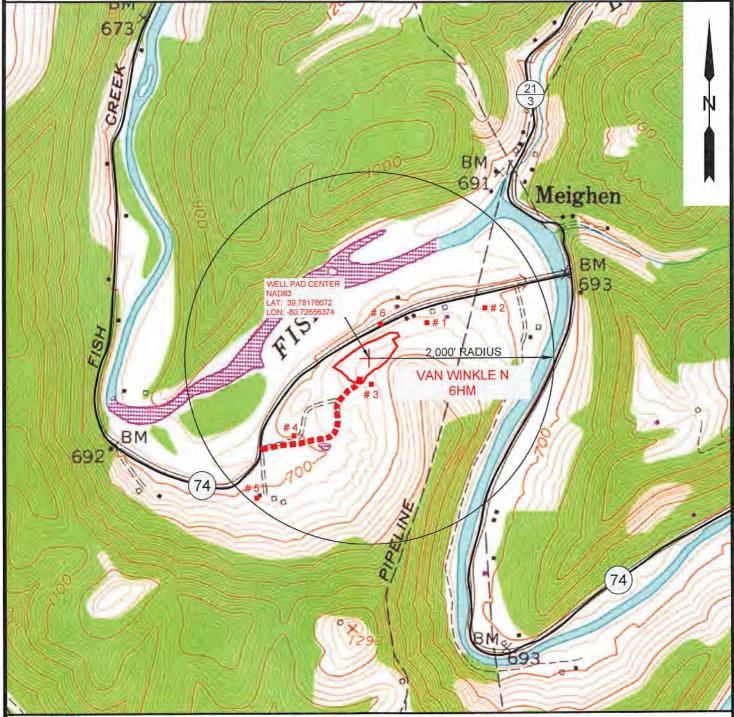

JAN 2 5 2021

WV Department of Environmental Protection Page 1 of 5

Permit well - Van Winkle N-6HM
Wells within 500' Buffer
Note: Well spots depicted on Area of Review map are derived from State held coordinates. The spots may differ from those depicted on the Well Plat because the Plat