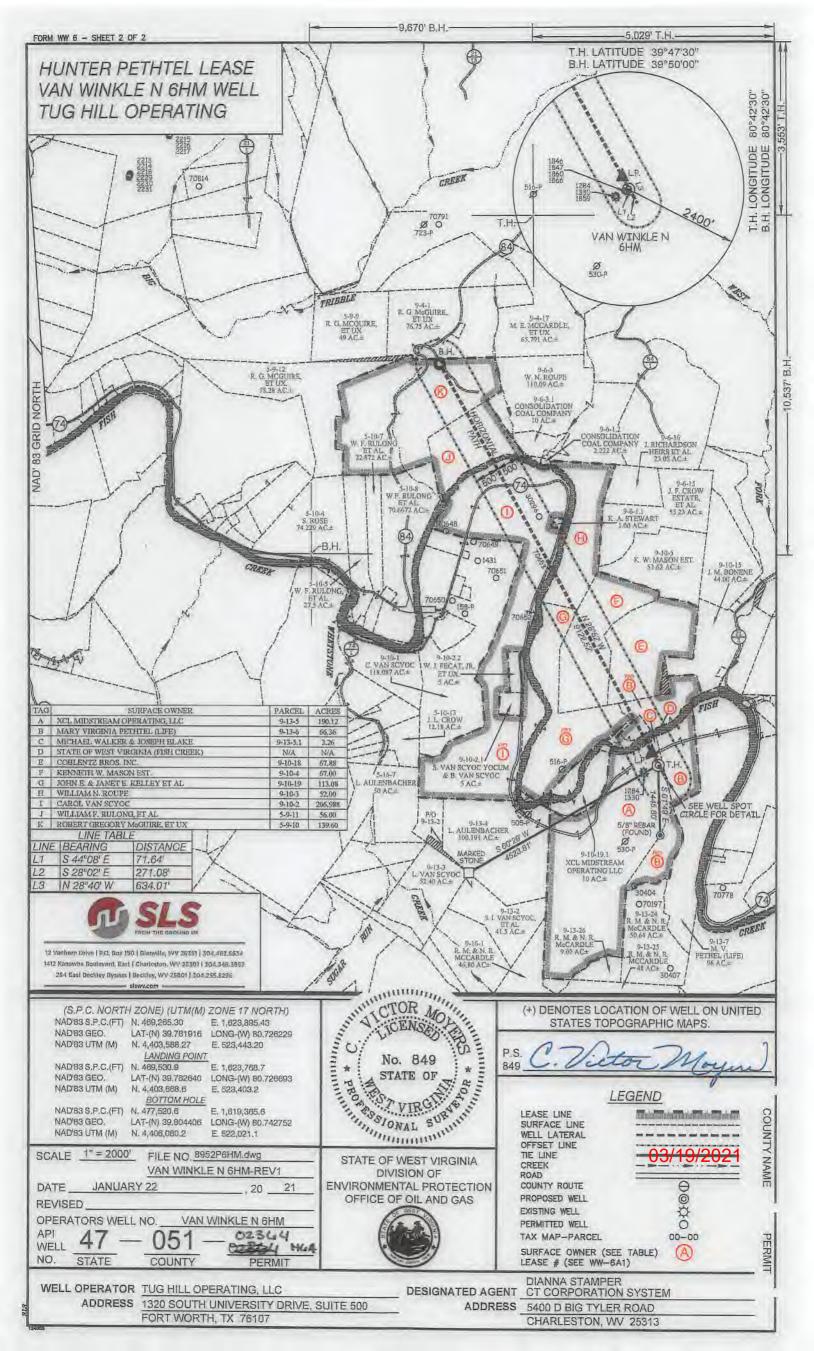

API NO. 47-051 7 0 5 1 0 2 3 6 4

OPERATOR WELL NO. Van Winkle N-6HM
Well Pad Name: Hunter Pethtel

## STATE OF WEST VIRGINIA DEPARTMENT OF ENVIRONMENTAL PROTECTION, OFFICE OF OIL AND GAS WELL WORK PERMIT APPLICATION

| 1) Well Operator: Tug H                                                                                                                                                                                                                                                                                                                                                                                                                                                                                                                                                                                                                                                                                                                                                                                                                                                                                                                                                                                                                                                                                                                                                                                                                                                                                                                                                                                                                                                                                                                                                                                                                                                                                                                                                                                                                                                                                                                                                                                                                                                                                                        | ill Operating, LLC    | 494510851                 | Marshall           | Meade             | Glen Easton 7.5'           |
|--------------------------------------------------------------------------------------------------------------------------------------------------------------------------------------------------------------------------------------------------------------------------------------------------------------------------------------------------------------------------------------------------------------------------------------------------------------------------------------------------------------------------------------------------------------------------------------------------------------------------------------------------------------------------------------------------------------------------------------------------------------------------------------------------------------------------------------------------------------------------------------------------------------------------------------------------------------------------------------------------------------------------------------------------------------------------------------------------------------------------------------------------------------------------------------------------------------------------------------------------------------------------------------------------------------------------------------------------------------------------------------------------------------------------------------------------------------------------------------------------------------------------------------------------------------------------------------------------------------------------------------------------------------------------------------------------------------------------------------------------------------------------------------------------------------------------------------------------------------------------------------------------------------------------------------------------------------------------------------------------------------------------------------------------------------------------------------------------------------------------------|-----------------------|---------------------------|--------------------|-------------------|----------------------------|
| ., ., ., ., ., ., ., ., ., ., ., ., ., .                                                                                                                                                                                                                                                                                                                                                                                                                                                                                                                                                                                                                                                                                                                                                                                                                                                                                                                                                                                                                                                                                                                                                                                                                                                                                                                                                                                                                                                                                                                                                                                                                                                                                                                                                                                                                                                                                                                                                                                                                                                                                       |                       | Operator ID               | County             | District          | Quadrangle                 |
| 2) Operator's Well Number                                                                                                                                                                                                                                                                                                                                                                                                                                                                                                                                                                                                                                                                                                                                                                                                                                                                                                                                                                                                                                                                                                                                                                                                                                                                                                                                                                                                                                                                                                                                                                                                                                                                                                                                                                                                                                                                                                                                                                                                                                                                                                      | er: Van Winkle N-     | 6HM Well I                | Pad Name: Hur      | nter Pethtel      |                            |
| 3) Farm Name/Surface Ow                                                                                                                                                                                                                                                                                                                                                                                                                                                                                                                                                                                                                                                                                                                                                                                                                                                                                                                                                                                                                                                                                                                                                                                                                                                                                                                                                                                                                                                                                                                                                                                                                                                                                                                                                                                                                                                                                                                                                                                                                                                                                                        | vner: XcL Midstream O | perating, LLC Public R    | oad Access: C      | ounty Route       | 74                         |
| 4) Elevation, current groun                                                                                                                                                                                                                                                                                                                                                                                                                                                                                                                                                                                                                                                                                                                                                                                                                                                                                                                                                                                                                                                                                                                                                                                                                                                                                                                                                                                                                                                                                                                                                                                                                                                                                                                                                                                                                                                                                                                                                                                                                                                                                                    | nd: 754'              | Elevation, propose        | ed post-construc   | etion: 754'       |                            |
| 5) Well Type (a) Gas<br>Other                                                                                                                                                                                                                                                                                                                                                                                                                                                                                                                                                                                                                                                                                                                                                                                                                                                                                                                                                                                                                                                                                                                                                                                                                                                                                                                                                                                                                                                                                                                                                                                                                                                                                                                                                                                                                                                                                                                                                                                                                                                                                                  | X Oi                  | 1 Ur                      | nderground Stor    | rage              |                            |
| (b)If Gas                                                                                                                                                                                                                                                                                                                                                                                                                                                                                                                                                                                                                                                                                                                                                                                                                                                                                                                                                                                                                                                                                                                                                                                                                                                                                                                                                                                                                                                                                                                                                                                                                                                                                                                                                                                                                                                                                                                                                                                                                                                                                                                      | Shallow X             | Deep                      |                    |                   |                            |
|                                                                                                                                                                                                                                                                                                                                                                                                                                                                                                                                                                                                                                                                                                                                                                                                                                                                                                                                                                                                                                                                                                                                                                                                                                                                                                                                                                                                                                                                                                                                                                                                                                                                                                                                                                                                                                                                                                                                                                                                                                                                                                                                | Horizontal X          |                           |                    | 0 11              | lep 1-20-21                |
| 6) Existing Pad: Yes or No                                                                                                                                                                                                                                                                                                                                                                                                                                                                                                                                                                                                                                                                                                                                                                                                                                                                                                                                                                                                                                                                                                                                                                                                                                                                                                                                                                                                                                                                                                                                                                                                                                                                                                                                                                                                                                                                                                                                                                                                                                                                                                     | Yes                   |                           |                    | Mary M            | 1-00-21                    |
| 7) Proposed Target Format  Marcellus is the target formation at a depth of 61                                                                                                                                                                                                                                                                                                                                                                                                                                                                                                                                                                                                                                                                                                                                                                                                                                                                                                                                                                                                                                                                                                                                                                                                                                                                                                                                                                                                                                                                                                                                                                                                                                                                                                                                                                                                                                                                                                                                                                                                                                                  |                       |                           | s and Expected     | Pressure(s):      |                            |
|                                                                                                                                                                                                                                                                                                                                                                                                                                                                                                                                                                                                                                                                                                                                                                                                                                                                                                                                                                                                                                                                                                                                                                                                                                                                                                                                                                                                                                                                                                                                                                                                                                                                                                                                                                                                                                                                                                                                                                                                                                                                                                                                | V                     |                           |                    |                   |                            |
| 8) Proposed Total Vertical                                                                                                                                                                                                                                                                                                                                                                                                                                                                                                                                                                                                                                                                                                                                                                                                                                                                                                                                                                                                                                                                                                                                                                                                                                                                                                                                                                                                                                                                                                                                                                                                                                                                                                                                                                                                                                                                                                                                                                                                                                                                                                     |                       |                           |                    |                   |                            |
| 9) Formation at Total Vert                                                                                                                                                                                                                                                                                                                                                                                                                                                                                                                                                                                                                                                                                                                                                                                                                                                                                                                                                                                                                                                                                                                                                                                                                                                                                                                                                                                                                                                                                                                                                                                                                                                                                                                                                                                                                                                                                                                                                                                                                                                                                                     | ical Depth: Onor      | ndaga                     |                    |                   |                            |
| 10) Proposed Total Measur                                                                                                                                                                                                                                                                                                                                                                                                                                                                                                                                                                                                                                                                                                                                                                                                                                                                                                                                                                                                                                                                                                                                                                                                                                                                                                                                                                                                                                                                                                                                                                                                                                                                                                                                                                                                                                                                                                                                                                                                                                                                                                      | red Depth: 15,68      | 34'                       |                    |                   |                            |
| 11) Proposed Horizontal L                                                                                                                                                                                                                                                                                                                                                                                                                                                                                                                                                                                                                                                                                                                                                                                                                                                                                                                                                                                                                                                                                                                                                                                                                                                                                                                                                                                                                                                                                                                                                                                                                                                                                                                                                                                                                                                                                                                                                                                                                                                                                                      | eg Length: 9,122      | 2.52'                     |                    |                   |                            |
| 12) Approximate Fresh Wa                                                                                                                                                                                                                                                                                                                                                                                                                                                                                                                                                                                                                                                                                                                                                                                                                                                                                                                                                                                                                                                                                                                                                                                                                                                                                                                                                                                                                                                                                                                                                                                                                                                                                                                                                                                                                                                                                                                                                                                                                                                                                                       | ater Strata Depths:   | 70; 415'                  |                    |                   |                            |
| 13) Method to Determine I                                                                                                                                                                                                                                                                                                                                                                                                                                                                                                                                                                                                                                                                                                                                                                                                                                                                                                                                                                                                                                                                                                                                                                                                                                                                                                                                                                                                                                                                                                                                                                                                                                                                                                                                                                                                                                                                                                                                                                                                                                                                                                      | Fresh Water Depth     | S: Offset well reports or | noticeable flow at | the flowline or v | when need to start soaping |
| 14) Approximate Saltwater                                                                                                                                                                                                                                                                                                                                                                                                                                                                                                                                                                                                                                                                                                                                                                                                                                                                                                                                                                                                                                                                                                                                                                                                                                                                                                                                                                                                                                                                                                                                                                                                                                                                                                                                                                                                                                                                                                                                                                                                                                                                                                      | Depths: 870'          |                           |                    |                   |                            |
| 15) Approximate Coal Sea                                                                                                                                                                                                                                                                                                                                                                                                                                                                                                                                                                                                                                                                                                                                                                                                                                                                                                                                                                                                                                                                                                                                                                                                                                                                                                                                                                                                                                                                                                                                                                                                                                                                                                                                                                                                                                                                                                                                                                                                                                                                                                       | m Depths: Sewic       | kley Coal - 314' and      | d Pittsburgh Co    | oal - 409'        |                            |
| 16) Approximate Depth to                                                                                                                                                                                                                                                                                                                                                                                                                                                                                                                                                                                                                                                                                                                                                                                                                                                                                                                                                                                                                                                                                                                                                                                                                                                                                                                                                                                                                                                                                                                                                                                                                                                                                                                                                                                                                                                                                                                                                                                                                                                                                                       | Possible Void (coa    | al mine, karst, other)    | : None anticip     | ated              |                            |
| 17) Does Proposed well loo<br>directly overlying or adjace                                                                                                                                                                                                                                                                                                                                                                                                                                                                                                                                                                                                                                                                                                                                                                                                                                                                                                                                                                                                                                                                                                                                                                                                                                                                                                                                                                                                                                                                                                                                                                                                                                                                                                                                                                                                                                                                                                                                                                                                                                                                     |                       |                           | N                  | No X              |                            |
| (a) If Yes, provide Mine                                                                                                                                                                                                                                                                                                                                                                                                                                                                                                                                                                                                                                                                                                                                                                                                                                                                                                                                                                                                                                                                                                                                                                                                                                                                                                                                                                                                                                                                                                                                                                                                                                                                                                                                                                                                                                                                                                                                                                                                                                                                                                       | Info: Name:           |                           |                    |                   | RECEIVED                   |
| The state of the s | Depth:                |                           |                    |                   | Office of Oliginal Ass,    |
|                                                                                                                                                                                                                                                                                                                                                                                                                                                                                                                                                                                                                                                                                                                                                                                                                                                                                                                                                                                                                                                                                                                                                                                                                                                                                                                                                                                                                                                                                                                                                                                                                                                                                                                                                                                                                                                                                                                                                                                                                                                                                                                                | Seam:                 |                           |                    |                   | FEB 0 3 2021               |
|                                                                                                                                                                                                                                                                                                                                                                                                                                                                                                                                                                                                                                                                                                                                                                                                                                                                                                                                                                                                                                                                                                                                                                                                                                                                                                                                                                                                                                                                                                                                                                                                                                                                                                                                                                                                                                                                                                                                                                                                                                                                                                                                | Owner:                |                           |                    |                   | WV Departmen in            |
|                                                                                                                                                                                                                                                                                                                                                                                                                                                                                                                                                                                                                                                                                                                                                                                                                                                                                                                                                                                                                                                                                                                                                                                                                                                                                                                                                                                                                                                                                                                                                                                                                                                                                                                                                                                                                                                                                                                                                                                                                                                                                                                                |                       |                           |                    |                   | Civilonmental Program      |

\*Note: Attach additional sheets as needed.

| WELL NAME:    | Van Winkle I | N-6HM    |          |  |
|---------------|--------------|----------|----------|--|
| STATE:        | wv           | COUNTY:  | Marshall |  |
| DISTRICT:     | Meade        |          |          |  |
| DF Elev:      | 754'         | GL Elev: | 754'     |  |
| TD:           | 15,684'      |          |          |  |
| TH Latitude:  | 39.781916    |          |          |  |
| TH Longitude: | -80.726229   |          |          |  |
| BH Latitude:  | 39.804406    |          |          |  |
| RH Longitude: | -80.742752   |          |          |  |