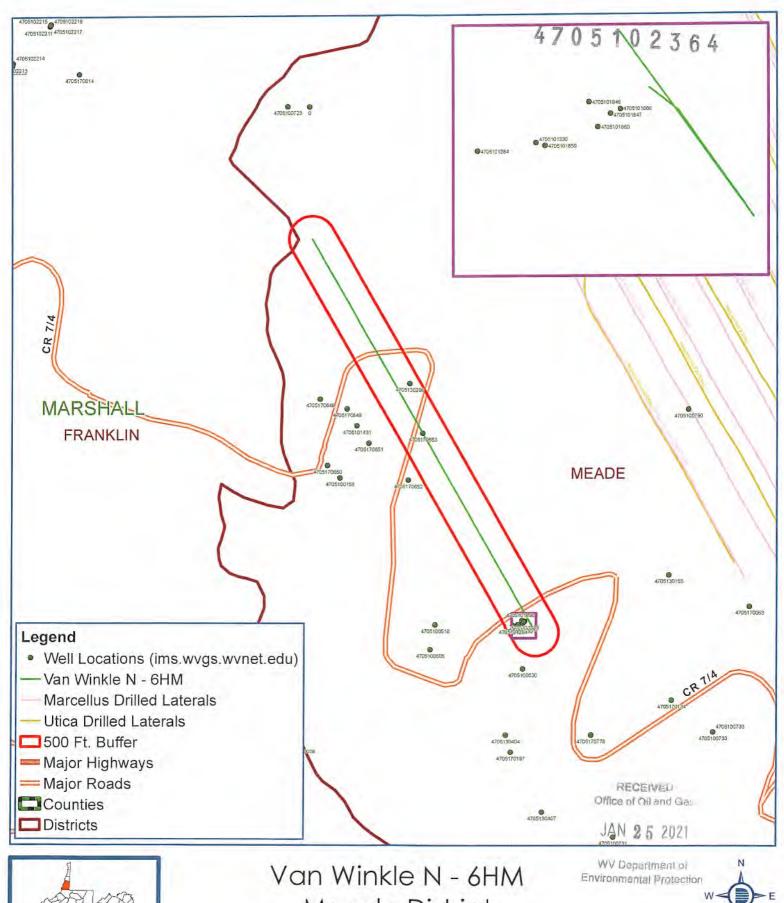

JAN 2 5 2021

WV Department of Environmental Protection Page 1 of 5

Permit well - Van Winkle N-6HM
Wells within 500' Buffer
Note: Well spots depicted on Area of Review map are derived from State held coordinates. The spots may differ from those depicted on the Well Plat because the Plat