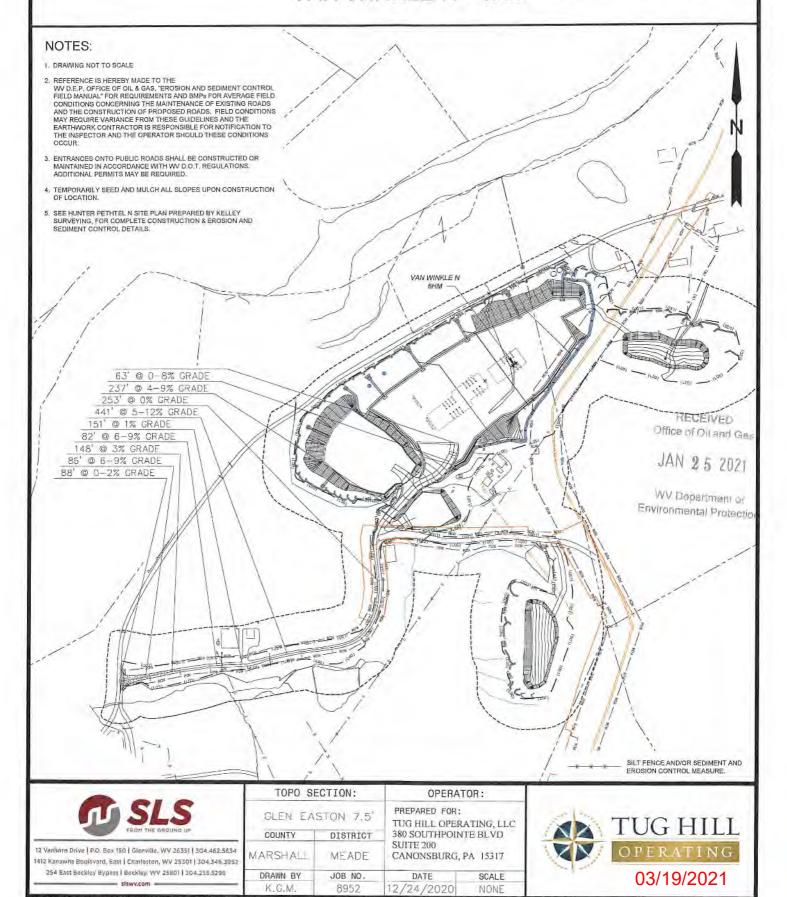

- 21) Total Area to be disturbed, including roads, stockpile area, pits, etc., (acres): 16.63 acres
- 22) Area to be disturbed for well pad only, less access road (acres): 4.87 acres

23) Describe centralizer placement for each casing string:

25) Proposed borehole conditioning procedures:

Will circulate a minimum of 3 hours at TD, short trip to curve, circulate bottoms up, check for flow, POOH

FEB 0 3 2021

WV Department of Environmental Protection