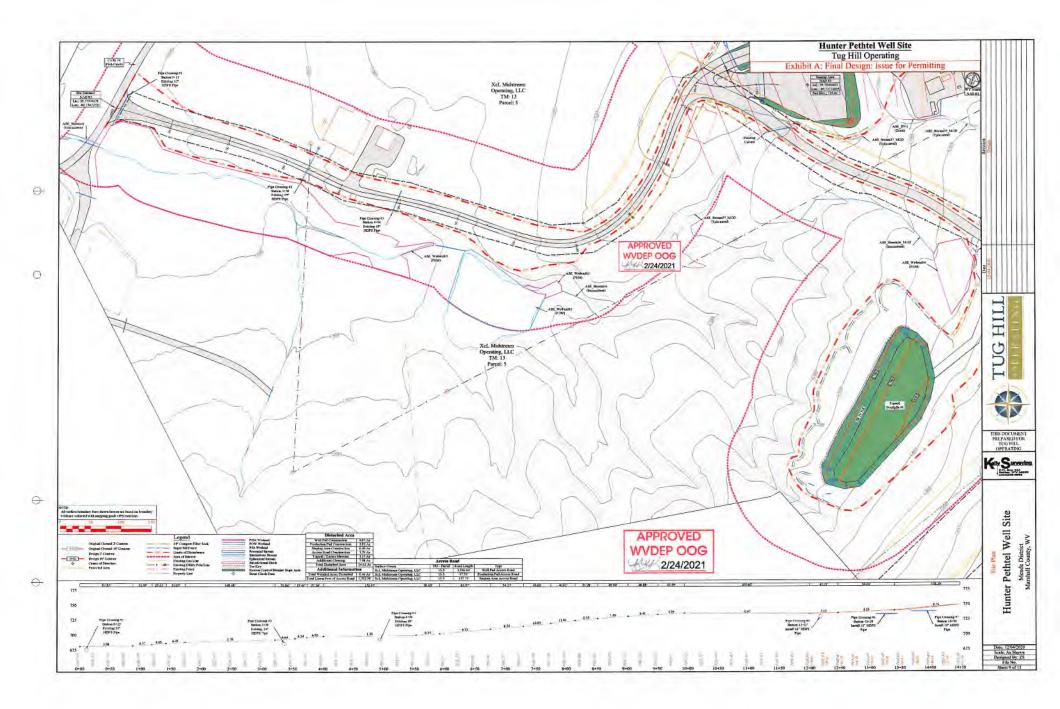

- 21) Total Area to be disturbed, including roads, stockpile area, pits, etc., (acres): 16.63 acres
- 22) Area to be disturbed for well pad only, less access road (acres): 4.87 acres

23) Describe centralizer placement for each casing string:

25) Proposed borehole conditioning procedures:

Will circulate a minimum of 3 hours at TD, short trip to curve, circulate bottoms up, check for flow, POOH

FEB 0 3 2021

WV Department of Environmental Protection

\*Note: Attach additional sheets as needed.

| WELL NAME:    | Van Winkle I | N-6HM    |          |  |
|---------------|--------------|----------|----------|--|
| STATE:        | wv           | COUNTY:  | Marshall |  |
| DISTRICT:     | Meade        |          |          |  |
| DF Elev:      | 754'         | GL Elev: | 754'     |  |
| TD:           | 15,684'      |          |          |  |
| TH Latitude:  | 39.781916    |          |          |  |
| TH Longitude: | -80.726229   |          |          |  |
| BH Latitude:  | 39.804406    |          |          |  |
| RH Longitude: | -80.742752   |          |          |  |