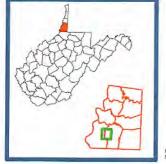

OPERATOR WELL NO. Van Winkle N-6HM

Well Pad Name: Hunter Pethtel

19) Describe proposed well work, including the drilling and plugging back of any pilot hole:

Drill through the Marcellus and TD Pilot Hole 100' into the Onondaga. Log vertical section and run a solid cement plug back to proposed KOP. Drill curve and lateral per proposed well plan, run and cement production casing. Perform CBL from 60 deg to surface, make cleanout run, and stimulate.

\*Note: Attach additional sheets as needed.

| WELL NAME:    | Van Winkle I | N-6HM    |          |  |
|---------------|--------------|----------|----------|--|
| STATE:        | wv           | COUNTY:  | Marshall |  |
| DISTRICT:     | Meade        |          |          |  |
| DF Elev:      | 754'         | GL Elev: | 754'     |  |
| TD:           | 15,684'      |          |          |  |
| TH Latitude:  | 39.781916    |          |          |  |
| TH Longitude: | -80.726229   |          |          |  |
| BH Latitude:  | 39.804406    |          |          |  |
| RH Longitude: | -80.742752   |          |          |  |

| FORMATION TO        | PS        |
|---------------------|-----------|
| Formation           | Depth TVD |
| Deepest Fresh Water | 415       |
| Sewickley Coal      | 314       |
| Pittsburgh Coal     | 409       |
| Big Ume             | 1631      |
| Weir                | 1923      |
| Berea               | 2122      |
| Gordon              | 2392      |
| Rhinestreet         | 5509      |
| Geneseo/Burkett     | 6014      |
| Tully               | 6041      |
| Hamilton            | 6076      |
| Marcellus           | 6144      |
| Landing Depth       | 6179      |
| Onondaga            | 6194      |
| Pilot Hole Depth    | 6294      |

Pilot Hole PH TD @ 6,294' TVD

Landing Point @ 6,563' MD / 6,179' TVD

PH TVD = 100' below Onondaga Top

Lateral TD @ 15,684' ft MD

ft TVD 6,020

0

WV Deparment o: Environmental Protection

RECEIVED
Office of Oil and the