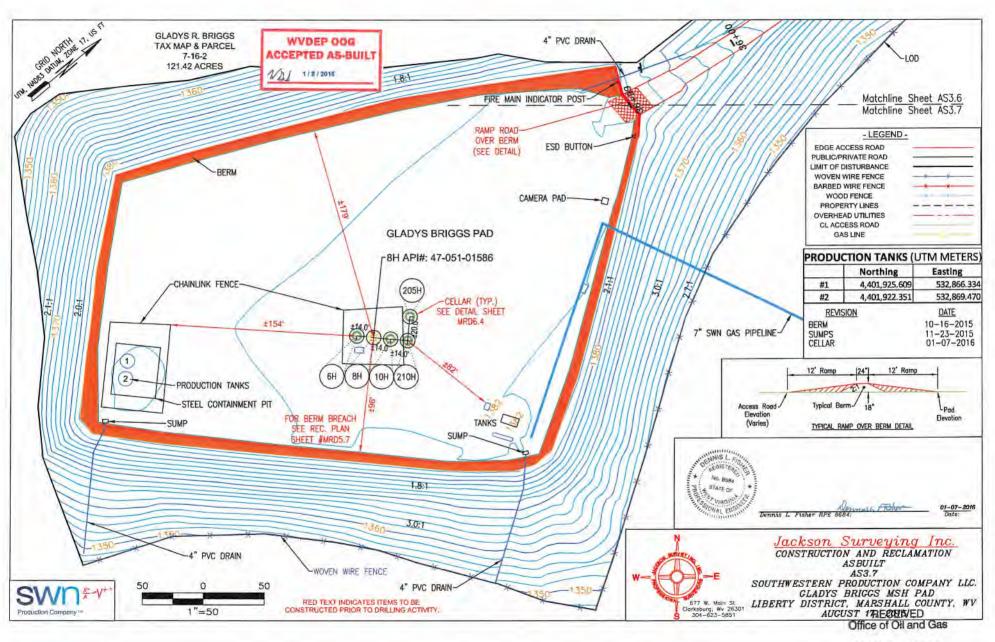

SWN PRODUCTION COMPANY, LLC - CONFIDENTIAL

WELL LOCATION PLAT

PROPERTY NUMBER 2501161961

JACKSON SURVEYING INC. 2413 EAST PIKE ST. # 112 Clarksburg, WV 26302 304-623-5851

|       | WELL BORE TRACTS                                            |            |   |
|-------|-------------------------------------------------------------|------------|---|
| TRACT | SURFACE OWNER (S) / ROYALTY OWNER (R)                       | TAX PARCEL |   |
| 1     | BRIGGS GLADYS R EST (S/R)                                   | 07-16-02   | 1 |
| TRACT | SURFACE OWNER (S)                                           | TAX PARCEL |   |
| 2     | CONSOL MINING COMPANY LLC ATTN: LAND ADMIN/PROPERTY TAX (S) | 07-10-08   | 1 |
| 3     | BUZZARD DONALD G ET UX (S)                                  | 07-10-07   | 1 |
| 4     | ANDERSON ALVIN RICKEY ET AL(S)                              | 07-10-06   | 1 |
| 5     | ASTON PAUL & SUSAN (S)                                      | 07-09-26   | / |
| 6     | NOULLET BENJAMIN R & CARLA J (S)                            | 07-10-1.1  | V |
| 7     | CLARK CHARLES R & WHIPKEY MARILYN V (S)                     | 07-10-01   | V |
| 8     | CLARK CHARLES R & WHIPKEY MARILYN V (S)                     | 07-09-28.2 | V |
| 9     | HINERMAN MARK P & SHELLI W DANNER (S)                       | 07-09-25   | V |
| 10    | DANAHEY SHAWN T SR & SHAWN T II (S)                         | 07-08-09   | V |
| 11    | DOBBS GARY L (S)                                            | 07-09-24   | 1 |
| 12    | DOBBS JOHN ALFRED & LEORA - LIFE (S)                        | 07-08-08   | V |
| 13    | DOBBS JOHN ALFRED & LEORA - LIFE (S)                        | 07-08-04   | V |
| 14    | DOBBS JOHN ALFRED & LEORA - LIFE                            | 07-08-05   | V |
| 15    | MARSHALL COUNTY COAL RESOURCES, INC (S)                     | 09-12-14   |   |