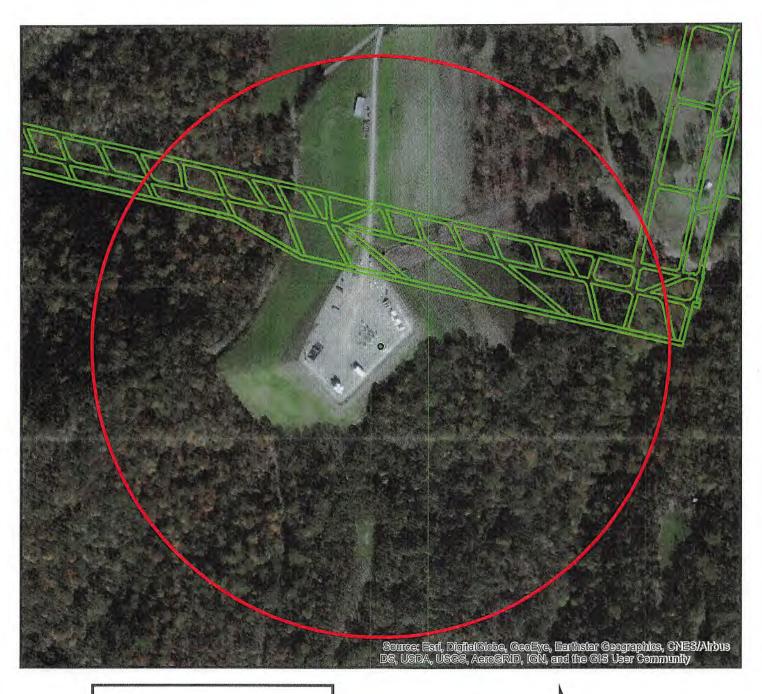

- 21) Total Area to be disturbed, including roads, stockpile area, pits, etc., (acres): 8.4
- 22) Area to be disturbed for well pad only, less access road (acres): 4.9
- 23) Describe centralizer placement for each casing string:

| roposed Revegetation Treatment: Acres Di                                                                                                                                                           | sturbed 8.4                    | Prevegetation pF          | I                     |
|----------------------------------------------------------------------------------------------------------------------------------------------------------------------------------------------------|--------------------------------|---------------------------|-----------------------|
| Limeas determined by pH test min.2 Tons/acre                                                                                                                                                       | or to correct to pH 4.9        |                           |                       |
| Fertilizer type 10-20-20                                                                                                                                                                           |                                |                           |                       |
| Fertilizer amount 600/500                                                                                                                                                                          | lbs/acre                       |                           |                       |
| Mulch_ Hay/Straw                                                                                                                                                                                   | Tons/acre                      |                           |                       |
|                                                                                                                                                                                                    | Seed Mixtures                  |                           |                       |
| Temporary                                                                                                                                                                                          |                                | Perma                     | nent                  |
| Seed Type lbs/acre Attachment 3C                                                                                                                                                                   |                                | Seed Type                 | lbs/acre              |
|                                                                                                                                                                                                    |                                |                           |                       |
|                                                                                                                                                                                                    |                                |                           |                       |
|                                                                                                                                                                                                    |                                |                           |                       |
| Attach: Maps(s) of road, location, pit and proposed a provided). If water from the pit will be land a creage, of the land application area.                                                        |                                |                           |                       |
| Maps(s) of road, location, pit and proposed a rovided). If water from the pit will be land a creage, of the land application area. Photocopied section of involved 7.5' topogra                    | applied, include dimensions (I | Lx WxD) of the pit, and   | dimensions (L x W), a |
| Maps(s) of road, location, pit and proposed a provided). If water from the pit will be land a creage, of the land application area. Photocopied section of involved 7.5' topogra Plan Approved by: | applied, include dimensions (I | Lx W x D) of the pit, and | dimensions (L x W), a |
| Maps(s) of road, location, pit and proposed a rovided). If water from the pit will be land a creage, of the land application area. Photocopied section of involved 7.5' topogra                    | applied, include dimensions (I | Lx W x D) of the pit, and | dimensions (L x W), a |
| Maps(s) of road, location, pit and proposed a provided). If water from the pit will be land a creage, of the land application area. Photocopied section of involved 7.5' topogra Plan Approved by: | applied, include dimensions (I | Lx W x D) of the pit, and | dimensions (L x W), a |
| Maps(s) of road, location, pit and proposed a provided). If water from the pit will be land a creage, of the land application area. Photocopied section of involved 7.5' topogra Plan Approved by: | applied, include dimensions (I | Lx W x D) of the pit, and | dimensions (L x W), a |
| Maps(s) of road, location, pit and proposed a provided). If water from the pit will be land a creage, of the land application area. Photocopied section of involved 7.5' topogra Plan Approved by: | applied, include dimensions (I | Lx W x D) of the pit, and | dimensions (L x W), a |
| Maps(s) of road, location, pit and proposed a provided). If water from the pit will be land a creage, of the land application area. Photocopied section of involved 7.5' topogra Plan Approved by: | applied, include dimensions (I | Lx W x D) of the pit, and | dimensions (L x W), a |
| Maps(s) of road, location, pit and proposed a provided). If water from the pit will be land a creage, of the land application area. Photocopied section of involved 7.5' topogra Plan Approved by: | applied, include dimensions (I | Lx W x D) of the pit, and | dimensions (L x W), a |
| Maps(s) of road, location, pit and proposed a provided). If water from the pit will be land a creage, of the land application area. Photocopied section of involved 7.5' topogra Plan Approved by: | applied, include dimensions (I | Lx W x D) of the pit, and | dimensions (L x W), a |
| Maps(s) of road, location, pit and proposed a provided). If water from the pit will be land a creage, of the land application area. Photocopied section of involved 7.5' topogra Plan Approved by: | applied, include dimensions (I | Lx W x D) of the pit, and | dimensions (L x W), a |