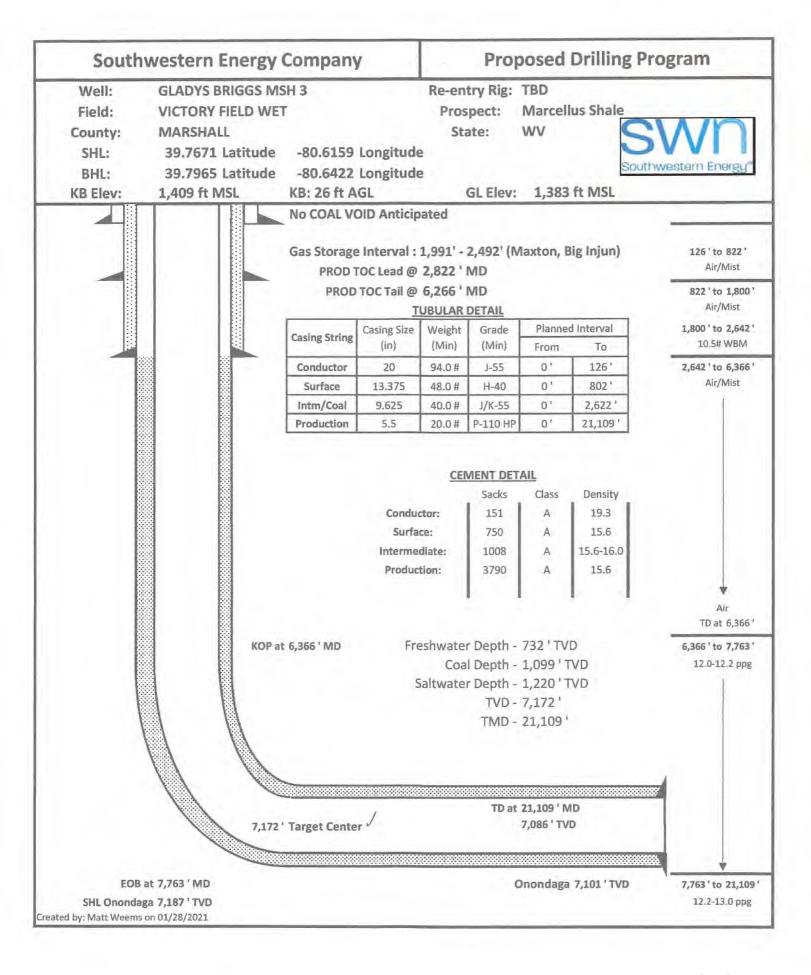

### STATE OF WEST VIRGINIA DEPARTMENT OF ENVIRONMENTAL PROTECTION, OFFICE OF OIL AND GAS WELL WORK PERMIT APPLICATION

| 1) Well Operato                      | r: SWN I         | Production C                | o., LLC      | 4945      | 12924            | 051-MArsh          | 4-Liberty           | 278-Cameron                             |
|--------------------------------------|------------------|-----------------------------|--------------|-----------|------------------|--------------------|---------------------|-----------------------------------------|
| -                                    |                  |                             |              | Oper      | ator ID          | County             | District            | Quadrangle                              |
| 2) Operator's W                      | ell Numbe        | er: Gladys Br               | iggs MSF     | 1 3H      | _ Well Pad       | Name: Glac         | lys Briggs M        | 1SH pad                                 |
| 3) Farm Name/S                       | Surface Ow       | <sub>vner:</sub> Gladys F   | R. Briggs I  | Estate    | Public Roa       | d Access: Fis      | sh Creek Ro         | ad                                      |
| 4) Elevation, cur                    | rrent grour      | nd: 1383'                   | El           | levation  | , proposed j     | post-construc      | tion: 1383'         |                                         |
| 5) Well Type                         | (a) Gas          | X                           | Oil          |           | Unde             | erground Stora     | age                 | *************************************** |
|                                      | Other            |                             |              |           |                  |                    |                     |                                         |
|                                      | (b)If Gas        | Shallow                     | <u>X</u>     |           | Deep             |                    |                     |                                         |
|                                      |                  | Horizontal                  | <u>X</u>     |           | _                |                    |                     |                                         |
| 6) Existing Pad:                     | Yes or No        | Yes                         |              |           |                  |                    |                     |                                         |
| 7) Proposed Tar                      | _                | ` ' -                       |              | -         |                  | -                  |                     | ', Associated Pressure- 4671'           |
|                                      | viarcellus, Op-L | mp well to the North,       | rarget rop r | VD- / 144 | -, raiget base i | VD- 7107, Anticipa | ted Tillekiless- 40 | , Associated Tressure 4071              |
| 8) Proposed Tot                      | al Vertical      | Depth: 7172                 | 2', /        |           |                  |                    |                     |                                         |
| 9) Formation at                      | Total Vert       | ical Depth: _               | Marcellus    | 3         |                  |                    |                     |                                         |
| 10) Proposed To                      | tal Measu        | red Depth: 2                | 21109'       | $\sqrt{}$ |                  |                    |                     |                                         |
| 11) Proposed Ho                      | orizontal L      | eg Length: _                | 13,006.16    | 6' √      |                  |                    |                     |                                         |
| 12) Approximate                      | e Fresh Wa       | ater Strata De <sub>l</sub> | pths:        | 732'√     |                  |                    |                     |                                         |
| 13) Method to D                      | etermine I       | Fresh Water D               | epths:       | Salinity  | Profile Ana      | alysis and of      | fset water w        | ells                                    |
| 14) Approximate                      | e Saltwater      | r Depths: 12                | 20' Salinit  | ty Profil | le               |                    |                     |                                         |
| 15) Approximate                      | e Coal Sea       | m Depths: 10                | 099'         |           |                  |                    |                     |                                         |
| 16) Approximate                      | e Depth to       | Possible Void               | d (coal mi   | ine, kar  | st, other): _    | None that we       | are aware           | of.                                     |
| 17) Does Propos<br>directly overlyin |                  |                             |              |           | es <u>x</u>      | N                  | o                   |                                         |
| (a) If Yes, prov                     | vide Mine        | Info: Name:                 | Mars         | hall Co   | unty Coal        | Resources, I       | nc.                 |                                         |
| .,                                   |                  | Depth                       | 1099         | •         |                  |                    |                     |                                         |
|                                      |                  | Seam:                       | Pittsb       | ourgh     |                  | ,                  |                     |                                         |
|                                      |                  | Owner                       | : Amer       | rican C   | onsolidated      | d Natural Re       | sources             |                                         |

### **CASING AND TUBING PROGRAM**

| ТҮРЕ         | Size<br>(in) | New<br>or<br>Used | <u>Grade</u> | Weight per ft.<br>(lb/ft) | FOOTAGE: For<br>Drilling (ft) | INTERVALS:<br>Left in Well<br>(ft) | CEMENT:<br>Fill-up<br>(Cu. Ft.)/CTS   |   |
|--------------|--------------|-------------------|--------------|---------------------------|-------------------------------|------------------------------------|---------------------------------------|---|
| Conductor    | 20"          | New               | J-55         | 94#                       | 126'                          | 126'                               | CTS                                   |   |
| Fresh Water  | 13 3/8"      | New               | H-40         | 48#                       | 802'                          | 802' 🗸                             | 750 sx/CTS                            | / |
| Coal         | See          | Interm            | Casing       |                           |                               |                                    |                                       | _ |
| Intermediate | 9 5/8"       | New               | J/K-55       | 40#                       | 2622'                         | 2622' 🗸                            | 1008 sx/CTS                           | / |
| Production   | 5 1/2"       | New               | P-110 HP     | 20#                       | 21109'                        | 21109'                             | Tail 3790sx/ 100' Inside Intermediate | / |
| Tubing       |              |                   |              |                           |                               |                                    |                                       |   |
| Liners       |              |                   |              |                           |                               |                                    |                                       |   |

| ТҮРЕ         | Size (in) | Wellbore<br>Diameter (in) | Wall<br>Thickness<br>(in) | Burst Pressure (psi) | Anticipated Max. Internal Pressure (psi) | Cement<br>Type | Cement<br><u>Yield</u><br>(cu. ft./k) |   |
|--------------|-----------|---------------------------|---------------------------|----------------------|------------------------------------------|----------------|---------------------------------------|---|
| Conductor    | 20"       | 30"                       | 0.25                      | 2120                 | 81                                       | Class A        | 1.20/30% Excess                       | , |
| Fresh Water  | 13 3/8"   | 17.5"                     | 0.380                     | 2730                 | 633                                      | Class A        | 1.20/30% Excess                       | 1 |
| Coal         | See       | Interm                    | Casing                    |                      |                                          |                |                                       |   |
| Intermediate | 9 5/8"    | 12 1/4"                   | 0.395                     | 3950                 | 1768                                     | Class A        | 1.19/40% Excess                       | , |
| Production   | 5 1/2"    | 8 3/4"-8 1/2"             | 0.361                     | 14360                | 10500                                    | Class A        | 1.19/5% Excess                        | 1 |
| Tubing       |           |                           |                           |                      |                                          |                |                                       |   |
| Liners       |           |                           |                           |                      |                                          |                |                                       |   |

Drill and stimulate any potential zones between and including the Benson to Marcellus. \*\*If we should encounter a void place basket above and below void area- balance cement to bottom of void and grout from basket to surface or run external casing packer/cementing stage tool above void interval and perform 2 stage cementing operation dependent upon depth of void. Run casing not less than 20' below void nor more than 75' below void. (\*If freshwater is encountered deeper than anticipated it must be protected, set casing 50' below and cts.)