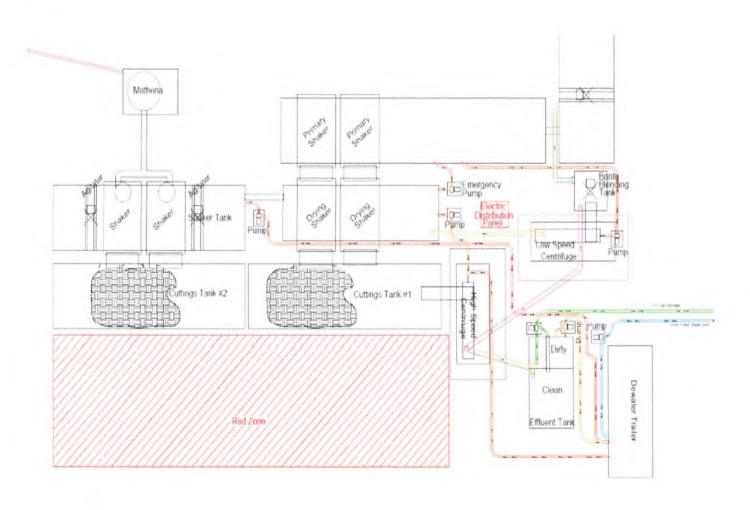

### **CLOSED LOOP SYSTEM**

The closed loop system is designed to eliminate the use of reserve pits by providing a higher level of solids control processing and using steel pits for capture of drill cuttings. The cuttings are then processed to achieve landfill requirements before hauling to approved landfills. The liquids are processed to recycle into the active mud system or to transfer to onsite temporary storage as needed.

The closed loop system consists of several sets of a shale gas separator (often called a 'methana'), several banks of solids shakers, high speed centrifuges (1 or 2) used to process the fluid portion of the mud system to remove low gravity solids, low speed centrifuge used for barite recovery in high weight liquid drilling systems, a dewatering system (for air intervals and if freshwater mud systems are in use) used to further clean liquids by flocculation and additional mechanical separation, associated open top tanks for processing liquids and capturing solids for disposal, and transfer pumps to move fluids through the processes. There is an area adjacent to the cuttings tanks (Red Zone) where a track hole is utilized to recover the processed cuttings for loading into containers for hauloff. (See attached schematic of a generic closed loop system layout)

Below are discussions of the processes used when drilling the air interval or liquids interval.

### AIR DRILLING INTERVALS

During air drilling operations, flow from the rig will pass down the flowline to the Shale Gas Separater (sometimes called a methane) where gas and liquids/solids are separated. Gas is sent to the flare scrubber tank and is flared at the flare stack. Solids and fluids pass across a shaker system to separate solids from liquids. Solids pass into the cuttings tanks where they are captured for drying and hauloff to an approved landfill site. Liquids fall into a shaker tank and are collected by a centrifugal pump to be processed by the high speed centrifuge to further separate liquids and solids. Solids are then dumped into the cuttings tank for drying and hauloff. Liquids are further processed to remove additional low gravity solids before being reused or transferred to onsite storage.

### LIQUIDS DRILLING (FRESHWATER, BRINE, SOBM)

When drilling is converted to liquids drilling, the shale gas separator and associated shaker tank are bypassed, and the liquids system is processed over the primary and drying shaker systems. Cuttings drop into the cuttings tank for additional processing. Any recoverable associated liquids attached to the cutting are recovered out the tank and processed through the low gravity (high speed) and barite recovery centrifuges (low speed) to further remove low gravity solids and to recover barite for reuse in the mud systems.

## Solids Control Layout