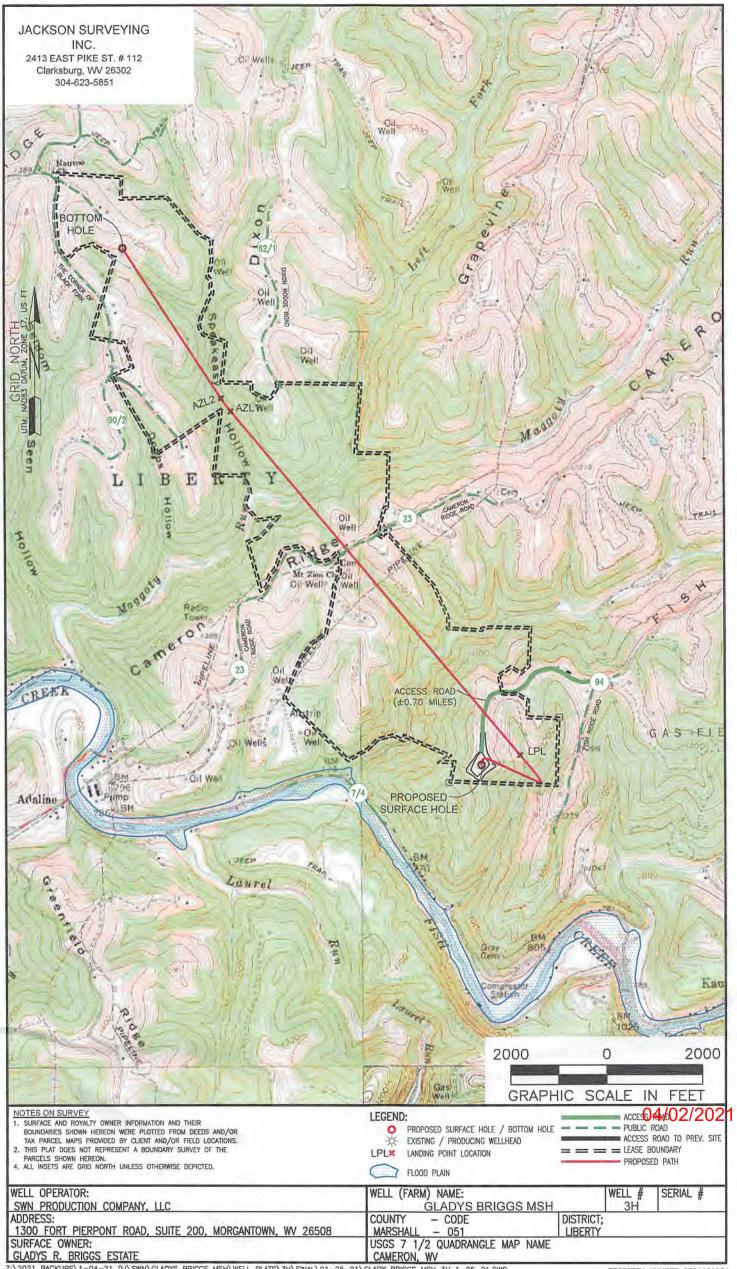

SWN PRODUCTION COMPANY, LLC - CONFIDENTIAL

WELL LOCATION PLAT

PROPERTY NUMBER 2501161961

JACKSON SURVEYING INC. 2413 EAST PIKE ST. # 112 Clarksburg, WV 26302 304-623-5851

|       | WELL BORE TRACTS                                            |            |   |
|-------|-------------------------------------------------------------|------------|---|
| TRACT | SURFACE OWNER (S) / ROYALTY OWNER (R)                       | TAX PARCEL |   |
| 1     | BRIGGS GLADYS R EST (S/R)                                   | 07-16-02   | 1 |
| TRACT | SURFACE OWNER (S)                                           | TAX PARCEL |   |
| 2     | CONSOL MINING COMPANY LLC ATTN: LAND ADMIN/PROPERTY TAX (S) | 07-10-08   | 1 |
| 3     | BUZZARD DONALD G ET UX (S)                                  | 07-10-07   | 1 |
| 4     | ANDERSON ALVIN RICKEY ET AL(S)                              | 07-10-06   | 1 |
| 5     | ASTON PAUL & SUSAN (S)                                      | 07-09-26   | / |
| 6     | NOULLET BENJAMIN R & CARLA J (S)                            | 07-10-1.1  | V |
| 7     | CLARK CHARLES R & WHIPKEY MARILYN V (S)                     | 07-10-01   | V |
| 8     | CLARK CHARLES R & WHIPKEY MARILYN V (S)                     | 07-09-28.2 | V |
| 9     | HINERMAN MARK P & SHELLI W DANNER (S)                       | 07-09-25   | V |
| 10    | DANAHEY SHAWN T SR & SHAWN T II (S)                         | 07-08-09   | V |
| 11    | DOBBS GARY L (S)                                            | 07-09-24   | 1 |
| 12    | DOBBS JOHN ALFRED & LEORA - LIFE (S)                        | 07-08-08   | V |
| 13    | DOBBS JOHN ALFRED & LEORA - LIFE (S)                        | 07-08-04   | V |
| 14    | DOBBS JOHN ALFRED & LEORA - LIFE                            | 07-08-05   | V |
| 15    | MARSHALL COUNTY COAL RESOURCES, INC (S)                     | 09-12-14   |   |