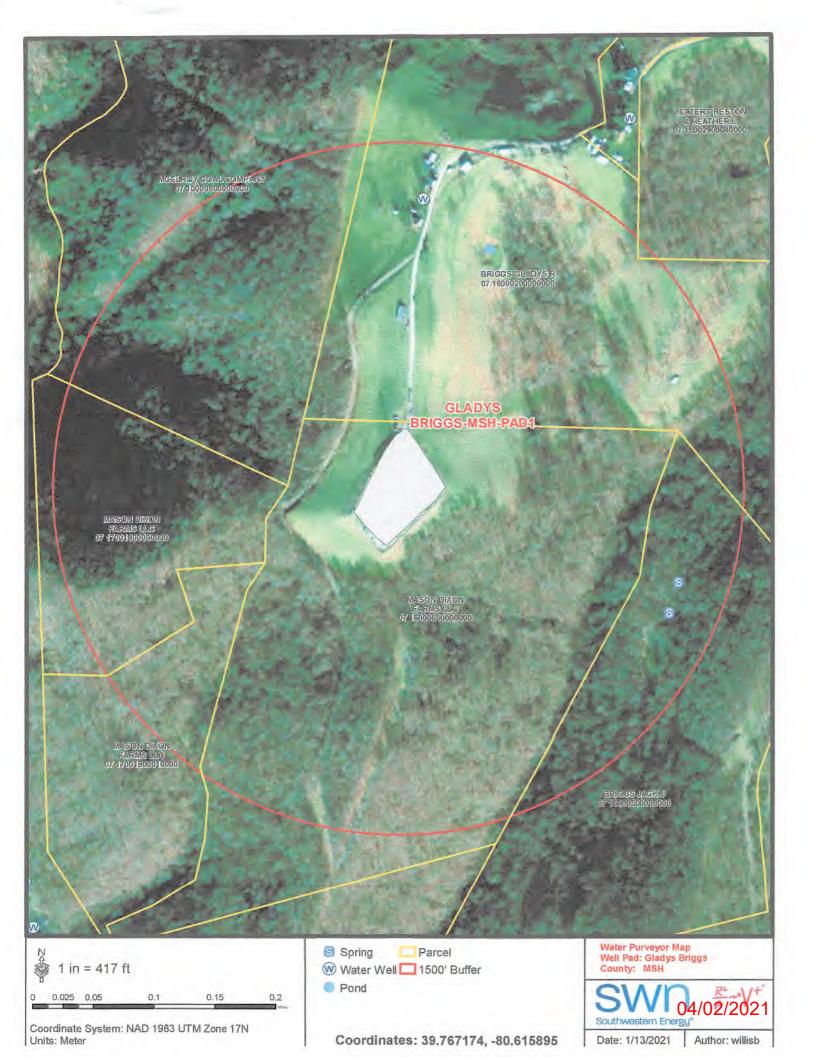

### FLUIDS/ CUTTINGS DISPOSAL & RECLAMATION PLAN

| Operator Name SWN Production Co., LLC                                                                                                                                                                                                                                                | OP Code 494512924                                                                                                                                                                                                                                                                                                                                                                                                                                                     |
|--------------------------------------------------------------------------------------------------------------------------------------------------------------------------------------------------------------------------------------------------------------------------------------|-----------------------------------------------------------------------------------------------------------------------------------------------------------------------------------------------------------------------------------------------------------------------------------------------------------------------------------------------------------------------------------------------------------------------------------------------------------------------|
| Watershed (HUC 10) Fish Creek                                                                                                                                                                                                                                                        | Quadrangle Cameron                                                                                                                                                                                                                                                                                                                                                                                                                                                    |
| Do you anticipate using more than 5,000 bbls of water to co                                                                                                                                                                                                                          | omplete the proposed well work? Yes 🗸 No                                                                                                                                                                                                                                                                                                                                                                                                                              |
| Will a pit be used? Yes No V                                                                                                                                                                                                                                                         |                                                                                                                                                                                                                                                                                                                                                                                                                                                                       |
| If so, please describe anticipated pit waste:                                                                                                                                                                                                                                        |                                                                                                                                                                                                                                                                                                                                                                                                                                                                       |
| Will a synthetic liner be used in the pit? Yes                                                                                                                                                                                                                                       | No ✓ If so, what ml.?                                                                                                                                                                                                                                                                                                                                                                                                                                                 |
| Proposed Disposal Method For Treated Pit Waste                                                                                                                                                                                                                                       | S:                                                                                                                                                                                                                                                                                                                                                                                                                                                                    |
| Land Application                                                                                                                                                                                                                                                                     |                                                                                                                                                                                                                                                                                                                                                                                                                                                                       |
|                                                                                                                                                                                                                                                                                      | ermit Number Various Approved Facilities                                                                                                                                                                                                                                                                                                                                                                                                                              |
| Reuse (at API Number_At the nex  Off Site Disposal (Supply form                                                                                                                                                                                                                      |                                                                                                                                                                                                                                                                                                                                                                                                                                                                       |
| Other (Explain_recovery and sol                                                                                                                                                                                                                                                      |                                                                                                                                                                                                                                                                                                                                                                                                                                                                       |
|                                                                                                                                                                                                                                                                                      |                                                                                                                                                                                                                                                                                                                                                                                                                                                                       |
| Will closed loop system be used? If so, describe: Yes- Se                                                                                                                                                                                                                            | e Attachment 3A                                                                                                                                                                                                                                                                                                                                                                                                                                                       |
| Drilling medium anticipated for this well (vertical and hori                                                                                                                                                                                                                         | zontal)? Air, freshwater, oil based, etc. Air drill to KOP, fluid drill with SOBM from KOP to TD                                                                                                                                                                                                                                                                                                                                                                      |
| -If oil based, what type? Synthetic, petroleum, etc.                                                                                                                                                                                                                                 | Synthetic Oil Base                                                                                                                                                                                                                                                                                                                                                                                                                                                    |
| Additives to be used in drilling medium? Attachment 3B                                                                                                                                                                                                                               |                                                                                                                                                                                                                                                                                                                                                                                                                                                                       |
| Drill cuttings disposal method? Leave in pit, landfill, remo                                                                                                                                                                                                                         | oved offsite, etc. landfill                                                                                                                                                                                                                                                                                                                                                                                                                                           |
| -If left in pit and plan to solidify what medium wil                                                                                                                                                                                                                                 | Il be used? (cement, lime, sawdust)                                                                                                                                                                                                                                                                                                                                                                                                                                   |
|                                                                                                                                                                                                                                                                                      | ill SWF- 1032, Short Creek SWF-1034,Carbon Limestone MSWL018781, Wetzel County 1021                                                                                                                                                                                                                                                                                                                                                                                   |
| Apex Sanitary Landtill Ub-U8438, Brooke Co                                                                                                                                                                                                                                           | SVVF-1013,                                                                                                                                                                                                                                                                                                                                                                                                                                                            |
|                                                                                                                                                                                                                                                                                      | and Gas of any load of drill cuttings or associated waste rejected at any ided within 24 hours of rejection and the permittee shall also disclose                                                                                                                                                                                                                                                                                                                     |
| on August 1, 2005, by the Office of Oil and Gas of the West provisions of the permit are enforceable by law. Violation law or regulation can lead to enforcement action.  I certify under penalty of law that I have person application form and all attachments thereto and that, I | and conditions of the GENERAL WATER POLLUTION PERMIT issued at Virginia Department of Environmental Protection. I understand that the ms of any term or condition of the general permit and/or other applicable mally examined and am familiar with the information submitted on this based on my inquiry of those individuals immediately responsible for is true, accurate, and complete. I am aware that there are significant assibility of fine or imprisonment. |
|                                                                                                                                                                                                                                                                                      |                                                                                                                                                                                                                                                                                                                                                                                                                                                                       |
| Subscribed and sworn before me, this 22 nd day of                                                                                                                                                                                                                                    | f February , 20 71                                                                                                                                                                                                                                                                                                                                                                                                                                                    |
| Ruil Craft                                                                                                                                                                                                                                                                           | Notary Public REID CROFT Notary Public Official Seal                                                                                                                                                                                                                                                                                                                                                                                                                  |
| My commission expires August 21, 2024                                                                                                                                                                                                                                                | State of West Virginia My Comm. Expires Aug 21, 2024 47 Sparrow Lane, Morgantown Wy 26508                                                                                                                                                                                                                                                                                                                                                                             |