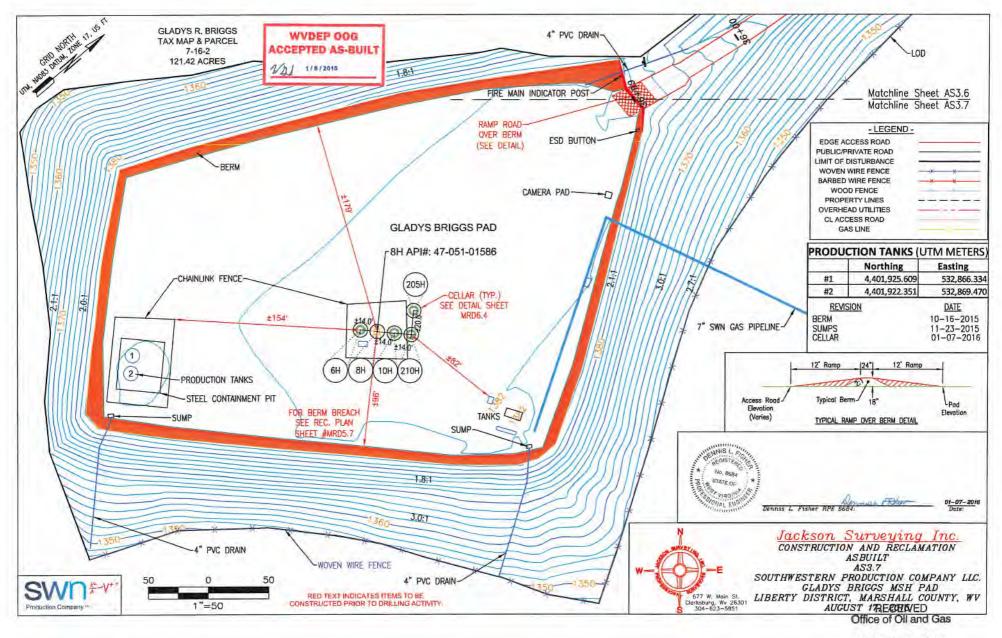

21) Total Area to be disturbed, including roads, stockpile area, pits, etc., (acres): 8.4

22) Area to be disturbed for well pad only, less access road (acres): 4.9

23) Describe centralizer placement for each casing string: