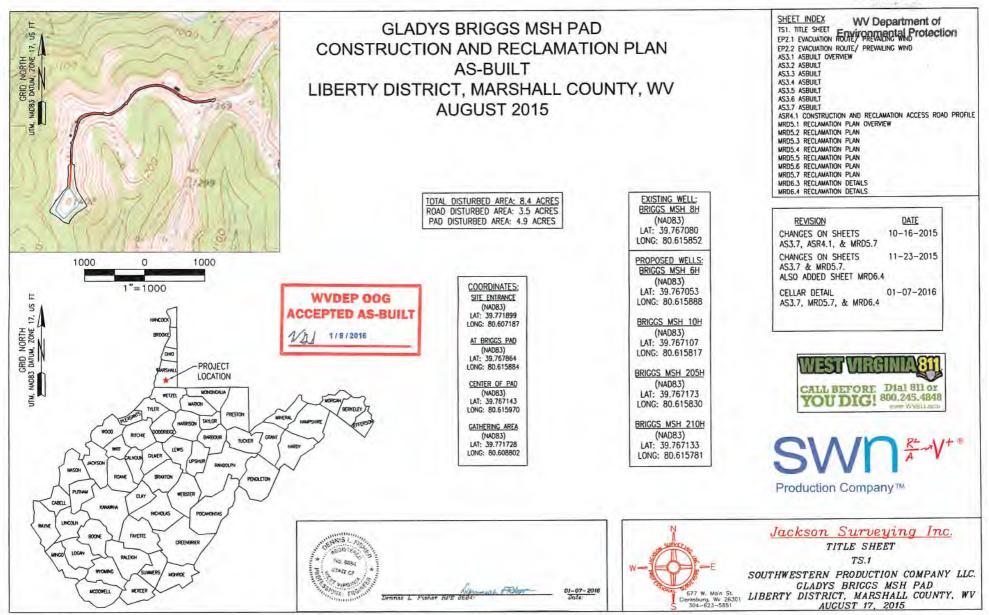

21) Total Area to be disturbed, including roads, stockpile area, pits, etc., (acres): 8.4

22) Area to be disturbed for well pad only, less access road (acres): 4.9

23) Describe centralizer placement for each casing string:

# SWN Production Co., LLC

| Proposed Revegetation Treatment: Acres Disturbed 8.4                                                                                                                                                                                                                  | Prevegetation pl                                                                          | 1                                                        |
|-----------------------------------------------------------------------------------------------------------------------------------------------------------------------------------------------------------------------------------------------------------------------|-------------------------------------------------------------------------------------------|----------------------------------------------------------|
| Lime as determined by pH test min.2 Tons/acre or to correct to pH                                                                                                                                                                                                     | 4.9                                                                                       |                                                          |
| Fertilizer type 10-20-20                                                                                                                                                                                                                                              |                                                                                           |                                                          |
| Fertilizer amount 600/500 lbs                                                                                                                                                                                                                                         | /acre                                                                                     |                                                          |
| Mulch Hay/Straw Tons/ad                                                                                                                                                                                                                                               | ere                                                                                       |                                                          |
| Seed                                                                                                                                                                                                                                                                  | Mixtures                                                                                  |                                                          |
| Temporary                                                                                                                                                                                                                                                             | Perma                                                                                     | anent                                                    |
| Seed Type Ibs/acre Attachment 3C                                                                                                                                                                                                                                      | Seed Type                                                                                 | lbs/acre                                                 |
|                                                                                                                                                                                                                                                                       |                                                                                           |                                                          |
|                                                                                                                                                                                                                                                                       | <u> </u>                                                                                  |                                                          |
| Attach:<br>Maps(s) of road, location, pit and proposed area for land applica<br>provided). If water from the pit will be land applied, include din<br>acreage, of the land application area.                                                                          | tion (unless engineered plans inclu<br>tensions ( $L \times W \times D$ ) of the pit, and | ding this info have been<br>d dimensions (L x W), and ar |
| Maps(s) of road, location, pit and proposed area for land applica<br>provided). If water from the pit will be land applied, include din<br>acreage, of the land application area.<br>Photocopied section of involved 7.5' topographic sheet.                          | nensions (L x W x D) of the pit, and                                                      | ding this info have been<br>d dimensions (L x W), and ar |
| Maps(s) of road, location, pit and proposed area for land applica<br>provided). If water from the pit will be land applied, include din<br>acreage, of the land application area.<br>Photocopied section of involved 7.5' topographic sheet.<br>Plan Approved by:     | nensions (L x W x D) of the pit, and                                                      | ding this info have been<br>d dimensions (L x W), and ar |
| Maps(s) of road, location, pit and proposed area for land applica<br>provided). If water from the pit will be land applied, include din<br>acreage, of the land application area.<br>Photocopied section of involved 7.5' topographic sheet.                          | nensions (L x W x D) of the pit, and                                                      | ding this info have been<br>d dimensions (L x W), and ar |
| Maps(s) of road, location, pit and proposed area for land application<br>provided). If water from the pit will be land applied, include dim<br>acreage, of the land application area.<br>Photocopied section of involved 7.5' topographic sheet.<br>Plan Approved by: | nensions (L x W x D) of the pit, and                                                      | ding this info have been<br>d dimensions (L x W), and ar |
| Maps(s) of road, location, pit and proposed area for land application<br>provided). If water from the pit will be land applied, include dim<br>acreage, of the land application area.<br>Photocopied section of involved 7.5' topographic sheet.<br>Plan Approved by: | nensions (L x W x D) of the pit, and                                                      | ding this info have been<br>d dimensions (L x W), and ar |
| Maps(s) of road, location, pit and proposed area for land applica<br>provided). If water from the pit will be land applied, include din<br>acreage, of the land application area.<br>Photocopied section of involved 7.5' topographic sheet.<br>Plan Approved by:     | nensions (L x W x D) of the pit, and                                                      | ding this info have been<br>d dimensions (L x W), and ar |
| Maps(s) of road, location, pit and proposed area for land applica<br>provided). If water from the pit will be land applied, include din<br>acreage, of the land application area.<br>Photocopied section of involved 7.5' topographic sheet.<br>Plan Approved by:     | nensions (L x W x D) of the pit, and                                                      | ding this info have been<br>d dimensions (L x W), and ar |
| Maps(s) of road, location, pit and proposed area for land applica<br>provided). If water from the pit will be land applied, include din<br>acreage, of the land application area.<br>Photocopied section of involved 7.5' topographic sheet.<br>Plan Approved by:     | nensions (L x W x D) of the pit, and                                                      | ding this info have been<br>d dimensions (L x W), and ar |
| Maps(s) of road, location, pit and proposed area for land applica<br>provided). If water from the pit will be land applied, include din<br>acreage, of the land application area.<br>Photocopied section of involved 7.5' topographic sheet.<br>Plan Approved by:     | nensions (L x W x D) of the pit, and                                                      | ding this info have been<br>d dimensions (L x W), and ar |
| Maps(s) of road, location, pit and proposed area for land applica<br>provided). If water from the pit will be land applied, include din<br>acreage, of the land application area.<br>Photocopied section of involved 7.5' topographic sheet.<br>Plan Approved by:     | nensions (L x W x D) of the pit, and                                                      | d dimensions (L x W), and ar                             |