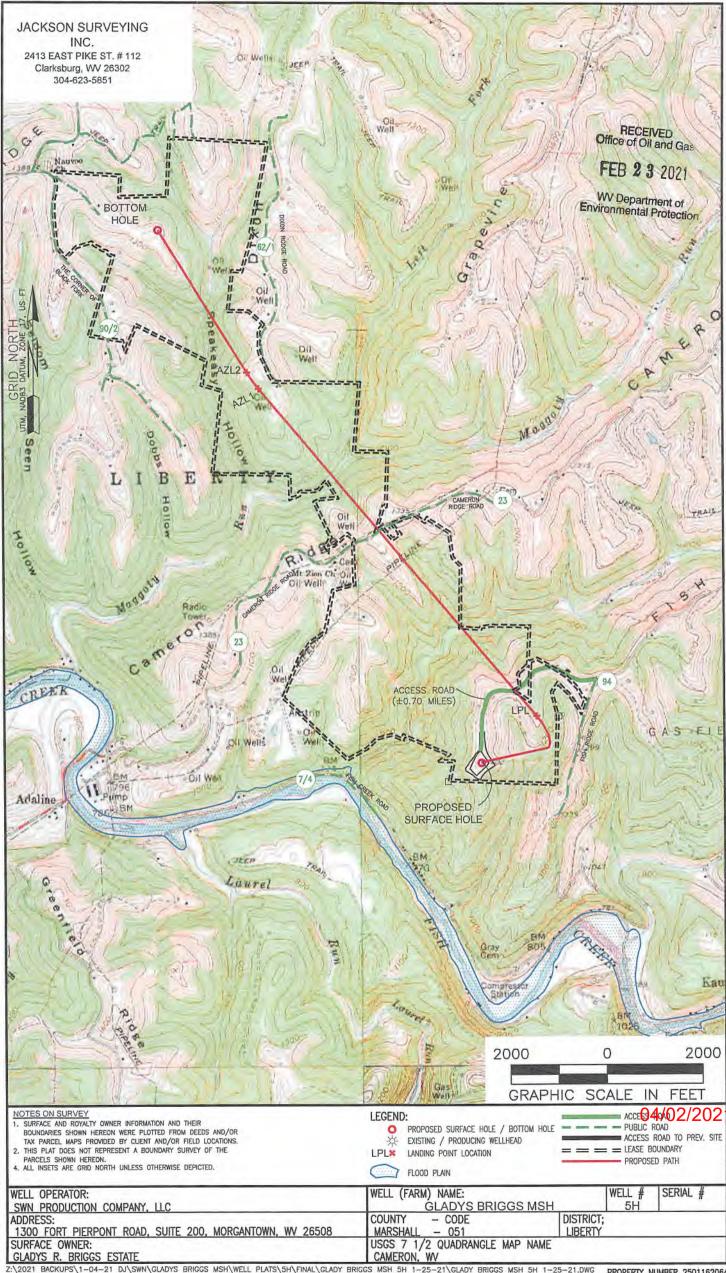

04/02/2021

Well Pad Name: Gladys Briggs MSH pad

## STATE OF WEST VIRGINIA DEPARTMENT OF ENVIRONMENTAL PROTECTION, OFFICE OF OIL AND GAS WELL WORK PERMIT APPLICATION

| 1) Well Operator: SWN Production                                                                              | n Co., LLC 494512924 051-MArsha 4-Liberty 278-Cameron                                                                                                             |  |  |  |  |
|---------------------------------------------------------------------------------------------------------------|-------------------------------------------------------------------------------------------------------------------------------------------------------------------|--|--|--|--|
|                                                                                                               | Operator ID County District Quadrangle                                                                                                                            |  |  |  |  |
| 2) Operator's Well Number: Gladys                                                                             | Briggs MSH 5H Well Pad Name: Gladys Briggs MSH pad                                                                                                                |  |  |  |  |
| 3) Farm Name/Surface Owner: Gladys R. Briggs Estate Public Road Access: Fish Creek Road                       |                                                                                                                                                                   |  |  |  |  |
| 4) Elevation, current ground: 1383                                                                            | Elevation, proposed post-construction: 1383'                                                                                                                      |  |  |  |  |
| 5) Well Type (a) Gas X Oil Underground Storage                                                                |                                                                                                                                                                   |  |  |  |  |
| Other                                                                                                         |                                                                                                                                                                   |  |  |  |  |
| (b)If Gas Shallow                                                                                             | x Deep                                                                                                                                                            |  |  |  |  |
| Horizon                                                                                                       | al <u>×                                    </u>                                                                                                                   |  |  |  |  |
| 6) Existing Pad: Yes or No Yes                                                                                |                                                                                                                                                                   |  |  |  |  |
|                                                                                                               | pth(s), Anticipated Thickness and Expected Pressure(s):<br>orth, Target Top TVD-7126', Target Base TVD-7168', Anticipated Thickness-42', Associated Pressure-4659 |  |  |  |  |
| 8) Proposed Total Vertical Depth: 7                                                                           | 153' /                                                                                                                                                            |  |  |  |  |
| 9) Formation at Total Vertical Depth                                                                          | Marcellus                                                                                                                                                         |  |  |  |  |
| 10) Proposed Total Measured Depth:                                                                            | 20,504' <i>J</i>                                                                                                                                                  |  |  |  |  |
| 11) Proposed Horizontal Leg Length:                                                                           | 8882.82' /                                                                                                                                                        |  |  |  |  |
| 12) Approximate Fresh Water Strata                                                                            | Depths: 732' 🗸                                                                                                                                                    |  |  |  |  |
| 13) Method to Determine Fresh Wate                                                                            | r Depths: Salinity Profile Analysis and offset water wells                                                                                                        |  |  |  |  |
| 14) Approximate Saltwater Depths:                                                                             | 1220' Salinity Profile J                                                                                                                                          |  |  |  |  |
| 15) Approximate Coal Seam Depths:                                                                             | 1099'                                                                                                                                                             |  |  |  |  |
| 16) Approximate Depth to Possible Void (coal mine, karst, other): None that we are aware of.                  |                                                                                                                                                                   |  |  |  |  |
| 17) Does Proposed well location contain coal seams directly overlying or adjacent to an active mine? Yes X No |                                                                                                                                                                   |  |  |  |  |
| (a) If Yes, provide Mine Info: Nat                                                                            | me: Marshall County Coal Resources, Inc.                                                                                                                          |  |  |  |  |
| Dep                                                                                                           | oth: 1099'                                                                                                                                                        |  |  |  |  |
| Sea                                                                                                           | Ditta harmah                                                                                                                                                      |  |  |  |  |
| Оw                                                                                                            | mer: American Consolidated Natural Resources                                                                                                                      |  |  |  |  |

## 19) Describe proposed well work, including the drilling and plugging back of any pilot hole:

Drill and stimulate any potential zones between and including the Benson to Marcellus. \*\*If we should encounter a void place basket above and below void area- balance cement to bottom of void and grout from basket to surface or run external casing packer/cementing stage tool above void interval and perform 2 stage cementing operation dependent upon depth of void. Run casing not less than 20' below void nor more than 75' below void. (\*If freshwater is encountered deeper than anticipated it must be protected, set casing 50' below and cts.)

21) Total Area to be disturbed, including roads, stockpile area, pits, etc., (acres): 8.4

22) Area to be disturbed for well pad only, less access road (acres): 4.9

23) Describe centralizer placement for each casing string: