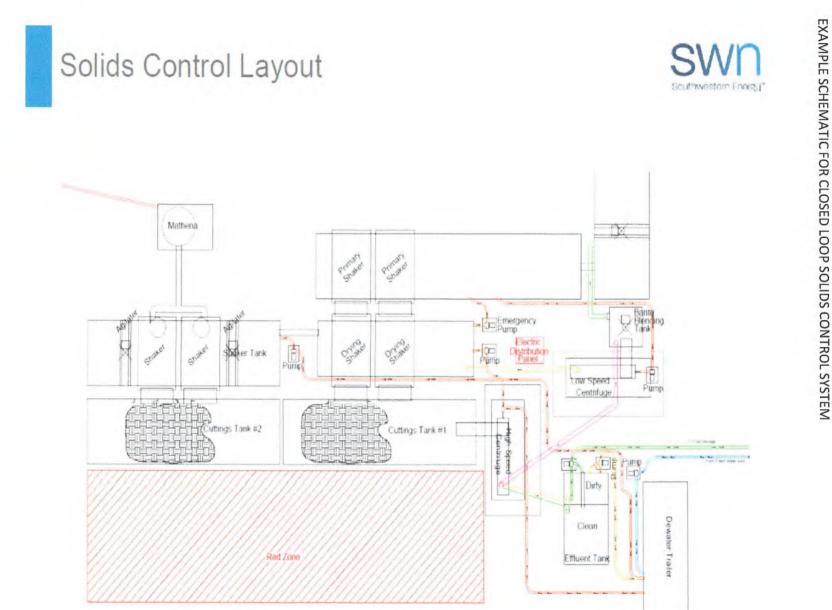

## CLOSED LOOP SYSTEM

The closed loop system is designed to eliminate the use of reserve pits by providing a higher level of solids control processing and using steel pits for capture of drill cuttings. The cuttings are then processed to achieve landfill requirements before hauling to approved landfills. The liquids are processed to recycle into the active mud system or to transfer to onsite temporary storage as needed.

The closed loop system consists of several sets of a shale gas separator (often called a 'methana'), several banks of solids shakers, high speed centrifuges (1 or 2) used to process the fluid portion of the mud system to remove low gravity solids, low speed centrifuge used for barite recovery in high weight liquid drilling systems, a dewatering system (for air intervals and if freshwater mud systems are in use) used to further clean liquids by flocculation and additional mechanical separation, associated open top tanks for processing liquids and capturing solids for disposal, and transfer pumps to move fluids through the processes. There is an area adjacent to the cuttings tanks (Red Zone) where a track hole is utilized to recover the processed cuttings for loading into containers for hauloff. (See attached schematic of a generic closed loop system layout)

Below are discussions of the processes used when drilling the air interval or liquids interval.

## AIR DRILLING INTERVALS

During air drilling operations, flow from the rig will pass down the flowline to the Shale Gas Separater (sometimes called a methane) where gas and liquids/solids are separated. Gas is sent to the flare scrubber tank and is flared at the flare stack. Solids and fluids pass across a shaker system to separate solids from liquids. Solids pass into the cuttings tanks where they are captured for drying and hauloff to an approved landfill site. Liquids fall into a shaker tank and are collected by a centrifugal pump to be processed by the high speed centrifuge to further separate liquids and solids. Solids are then dumped into the cuttings tank for drying and hauloff. Liquids are further processed to remove additional low gravity solids before being reused or transferred to onsite storage.

## LIQUIDS DRILLING (FRESHWATER, BRINE, SOBM)

When drilling is converted to liquids drilling, the shale gas separator and associated shaker tank are bypassed, and the liquids system is processed over the primary and drying shaker systems. Cuttings drop into the cuttings tank for additional processing. Any recoverable associated liquids attached to the cutting are recovered out the tank and processed through the low gravity (high speed) and barite recovery centrifuges (low speed) to further remove low gravity solids and to recover barite for reuse in the mud systems.