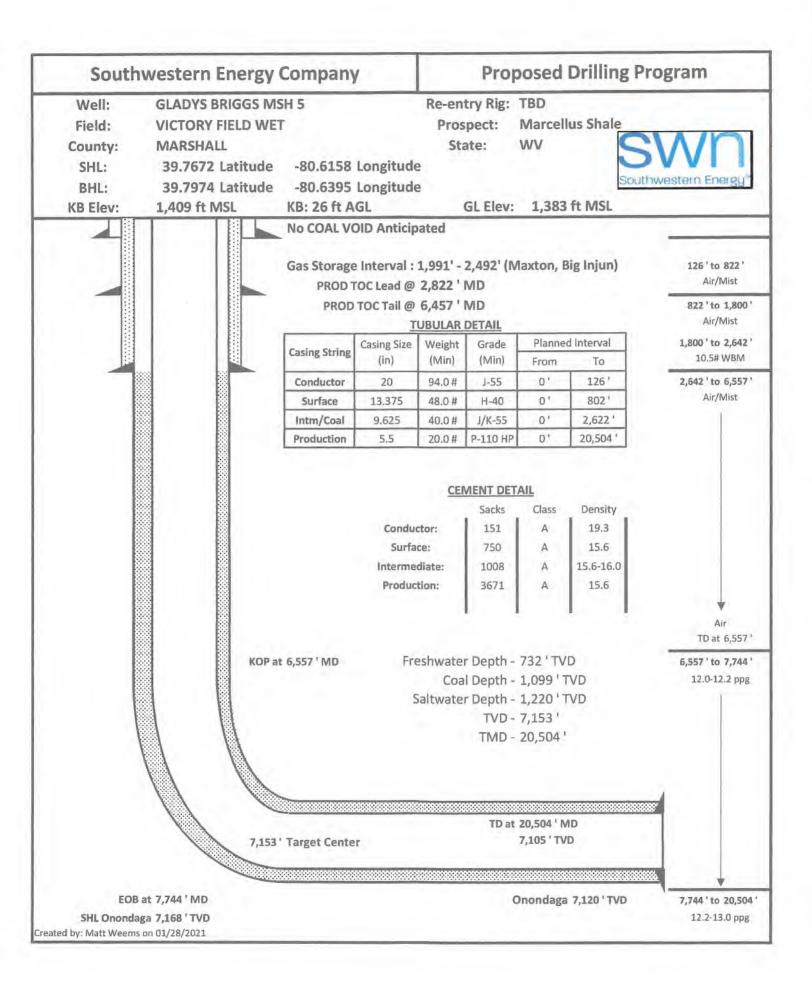

## STATE OF WEST VIRGINIA DEPARTMENT OF ENVIRONMENTAL PROTECTION, OFFICE OF OIL AND GAS WELL WORK PERMIT APPLICATION

| 1) Well Operator: SWN Production                                                                              | n Co., LLC 494512924 051-MArsha 4-Liberty 278-Cameron                                                                                                             |  |  |  |  |
|---------------------------------------------------------------------------------------------------------------|-------------------------------------------------------------------------------------------------------------------------------------------------------------------|--|--|--|--|
|                                                                                                               | Operator ID County District Quadrangle                                                                                                                            |  |  |  |  |
| 2) Operator's Well Number: Gladys                                                                             | Briggs MSH 5H Well Pad Name: Gladys Briggs MSH pad                                                                                                                |  |  |  |  |
| 3) Farm Name/Surface Owner: Gladys R. Briggs Estate Public Road Access: Fish Creek Road                       |                                                                                                                                                                   |  |  |  |  |
| 4) Elevation, current ground: 1383                                                                            | Elevation, proposed post-construction: 1383'                                                                                                                      |  |  |  |  |
| 5) Well Type (a) Gas X Oil Underground Storage                                                                |                                                                                                                                                                   |  |  |  |  |
| Other                                                                                                         |                                                                                                                                                                   |  |  |  |  |
| (b)If Gas Shallow                                                                                             | x Deep                                                                                                                                                            |  |  |  |  |
| Horizon                                                                                                       | al <u>×                                    </u>                                                                                                                   |  |  |  |  |
| 6) Existing Pad: Yes or No Yes                                                                                |                                                                                                                                                                   |  |  |  |  |
|                                                                                                               | pth(s), Anticipated Thickness and Expected Pressure(s):<br>orth, Target Top TVD-7126', Target Base TVD-7168', Anticipated Thickness-42', Associated Pressure-4659 |  |  |  |  |
| 8) Proposed Total Vertical Depth: 7                                                                           | 153' /                                                                                                                                                            |  |  |  |  |
| 9) Formation at Total Vertical Depth                                                                          | Marcellus                                                                                                                                                         |  |  |  |  |
| 10) Proposed Total Measured Depth:                                                                            | 20,504' <i>J</i>                                                                                                                                                  |  |  |  |  |
| 11) Proposed Horizontal Leg Length:                                                                           | 8882.82' /                                                                                                                                                        |  |  |  |  |
| 12) Approximate Fresh Water Strata                                                                            | Depths: 732' 🗸                                                                                                                                                    |  |  |  |  |
| 13) Method to Determine Fresh Wate                                                                            | r Depths: Salinity Profile Analysis and offset water wells                                                                                                        |  |  |  |  |
| 14) Approximate Saltwater Depths:                                                                             | 1220' Salinity Profile J                                                                                                                                          |  |  |  |  |
| 15) Approximate Coal Seam Depths:                                                                             | 1099'                                                                                                                                                             |  |  |  |  |
| 16) Approximate Depth to Possible Void (coal mine, karst, other): None that we are aware of.                  |                                                                                                                                                                   |  |  |  |  |
| 17) Does Proposed well location contain coal seams directly overlying or adjacent to an active mine? Yes X No |                                                                                                                                                                   |  |  |  |  |
| (a) If Yes, provide Mine Info: Nat                                                                            | me: Marshall County Coal Resources, Inc.                                                                                                                          |  |  |  |  |
| Dep                                                                                                           | oth: 1099'                                                                                                                                                        |  |  |  |  |
| Sea                                                                                                           | Ditta harmah                                                                                                                                                      |  |  |  |  |
| Оw                                                                                                            | mer: American Consolidated Natural Resources                                                                                                                      |  |  |  |  |

API NO. 47- 051 102370

WW-6B (04/15)

OPERATOR WELL NO. Gladys Briggs MSH 5H Well Pad Name: Gladys Briggs MSH pad

18)

## CASING AND TUBING PROGRAM

| ТҮРЕ         | <u>Size</u><br>(in) | New<br>or<br>Used | Grade    | Weight per ft.<br>(lb/ft) | <u>FOOTAGE: For</u><br><u>Drilling (ft)</u> | INTERVALS:<br>Left in Well<br>(ft) | <u>CEMENT:</u><br><u>Fill-up</u><br>(Cu. Ft.)/CTS |   |
|--------------|---------------------|-------------------|----------|---------------------------|---------------------------------------------|------------------------------------|---------------------------------------------------|---|
| Conductor    | 20"                 | New               | J-55     | 94#                       | 126'                                        | 126' 🗸                             | CTS                                               |   |
| Fresh Water  | 13 3/8"             | New               | H-40     | 48#                       | 802'                                        | 802' 🗸                             | 750 sx/CTS                                        | Y |
| Coal         | See                 | Interm            | Casing   |                           |                                             |                                    |                                                   |   |
| Intermediate | 9 5/8"              | New               | J/K-55   | 40#                       | 2622'                                       | 2622' 🗸                            | 1008 sx/CTS                                       | ľ |
| Production   | 5 1/2"              | New               | P-110 HP | 20#                       | 20504'                                      | 20504' 🗸                           | Tail 3671sx/ 100' Inside Intermediate             | / |
| Tubing       |                     |                   |          |                           |                                             |                                    |                                                   |   |
| Liners       |                     |                   |          |                           |                                             |                                    |                                                   |   |

| ТҮРЕ         | Size (in) | <u>Wellbore</u><br><u>Diameter (in)</u> | <u>Wall</u><br><u>Thickness</u><br><u>(in)</u> | <u>Burst Pressure</u><br>(psi) | Anticipated<br>Max. Internal<br>Pressure (psi) | <u>Cement</u><br><u>Type</u> | <u>Cement</u><br><u>Yield</u><br>(cu. ft./k) |
|--------------|-----------|-----------------------------------------|------------------------------------------------|--------------------------------|------------------------------------------------|------------------------------|----------------------------------------------|
| Conductor    | 20"       | 30"                                     | 0.25                                           | 2120                           | 81                                             | Class A                      | 1.20/30% Excess                              |
| Fresh Water  | 13 3/8"   | 17.5"                                   | 0.380                                          | 2730                           | 633                                            | Class A                      | 1.20/30% Excess                              |
| Coal         | See       | Interm                                  | Casing                                         |                                |                                                |                              |                                              |
| Intermediate | 9 5/8"    | 12 1/4"                                 | 0.395                                          | 3950                           | 1768                                           | Class A                      | 1.19/40% Excess                              |
| Production   | 5 1/2"    | 8 3/4"-8 1/2"                           | 0.361                                          | 14360                          | 10500                                          | Class A                      | 1.19/5% Excess                               |
| Tubing       |           |                                         |                                                |                                |                                                |                              |                                              |
| Liners       |           |                                         |                                                |                                |                                                |                              |                                              |

## 19) Describe proposed well work, including the drilling and plugging back of any pilot hole:

Drill and stimulate any potential zones between and including the Benson to Marcellus. \*\*If we should encounter a void place basket above and below void area- balance cement to bottom of void and grout from basket to surface or run external casing packer/cementing stage tool above void interval and perform 2 stage cementing operation dependent upon depth of void. Run casing not less than 20' below void nor more than 75' below void. (\*If freshwater is encountered deeper than anticipated it must be protected, set casing 50' below and cts.)