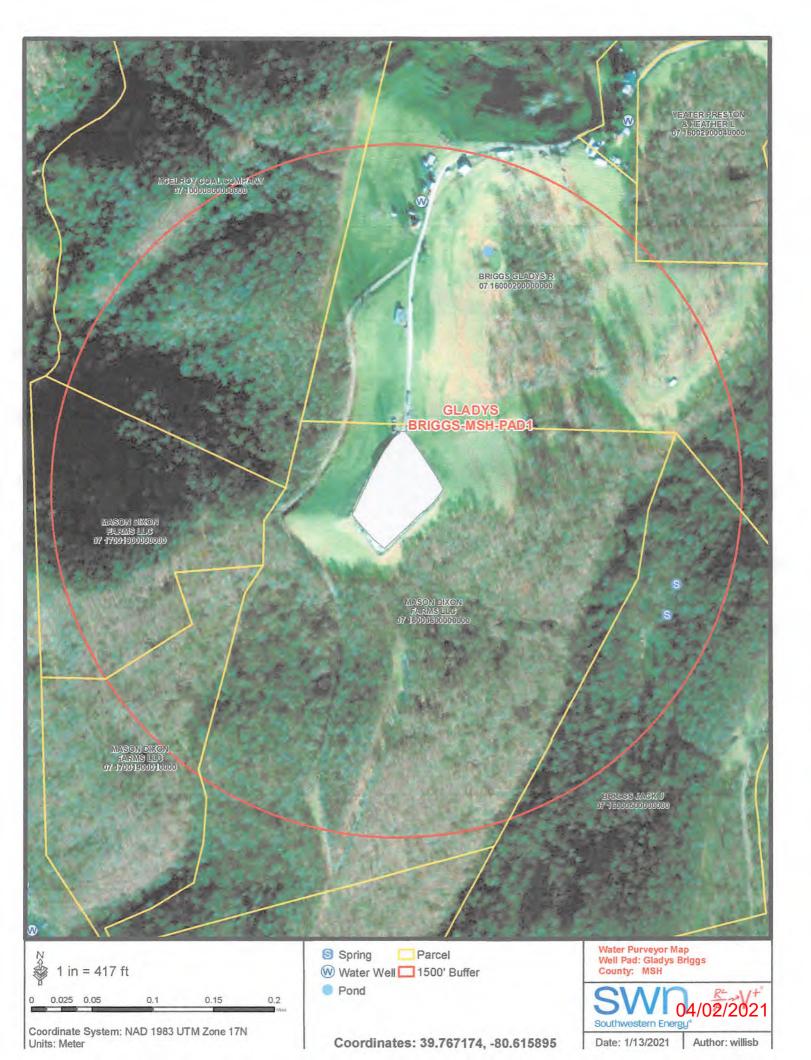

berty DISTRICT MARSHALL COUNTY, WEST VIRGINIA

Submitted by:

| Name: Brittany Woody             | Date: <u>2/4/2021</u>   |
|----------------------------------|-------------------------|
| Buttany Woody                    |                         |
| Title: Senior Regulatory Analyst | SWN Production Co., LLC |
| Approved by:                     |                         |
| Name:                            | Date:                   |
| Title:                           |                         |
| Approved by:                     |                         |
| Name:                            | Date:                   |
| Title:                           |                         |
|                                  |                         |

SWN PRODUCTION COMPANY, LLC - CONFIDENTIAL





Z:\2021 BACKUPS\1-04-21 DJ\SWN\GLADYS BRIGGS MSH\WELL PLATS\5H\FINAL\GLADY BRIGGS MSH 5H 1-25-21\GLADY BRIGGS MSH 5H 1-25-21.DWG PROPERTY NUMBER 2501162064 MONDAY JANUARY 25 2021 01:47PM PAD ID 2001155501



2/2021 BACKUPS/1-04-21 DJ/SWN/GLADYS BRIGGS MSH/WELL PLATS/5H/FINAL/GLADY BRIGGS MSH 5H 1-25-21/GLADY BRIGGS MSH 5H 1-25-21.DWG MONDAY JANUARY 25 2021 D2:57PM PAD ID 2001155501 JACKSON SURVEYING INC. 2413 EAST PIKE ST. # 112 Clarksburg, WV 26302 304-623-5851

|       | WELL BORE TRACTS                                            |            |
|-------|-------------------------------------------------------------|------------|
| TRACT | SURFACE OWNER (S) / ROYALTY OWNER (R)                       | TAX PARCEL |
| 1     | BRIGGS GLADYS R EST (S/R)                                   | 0