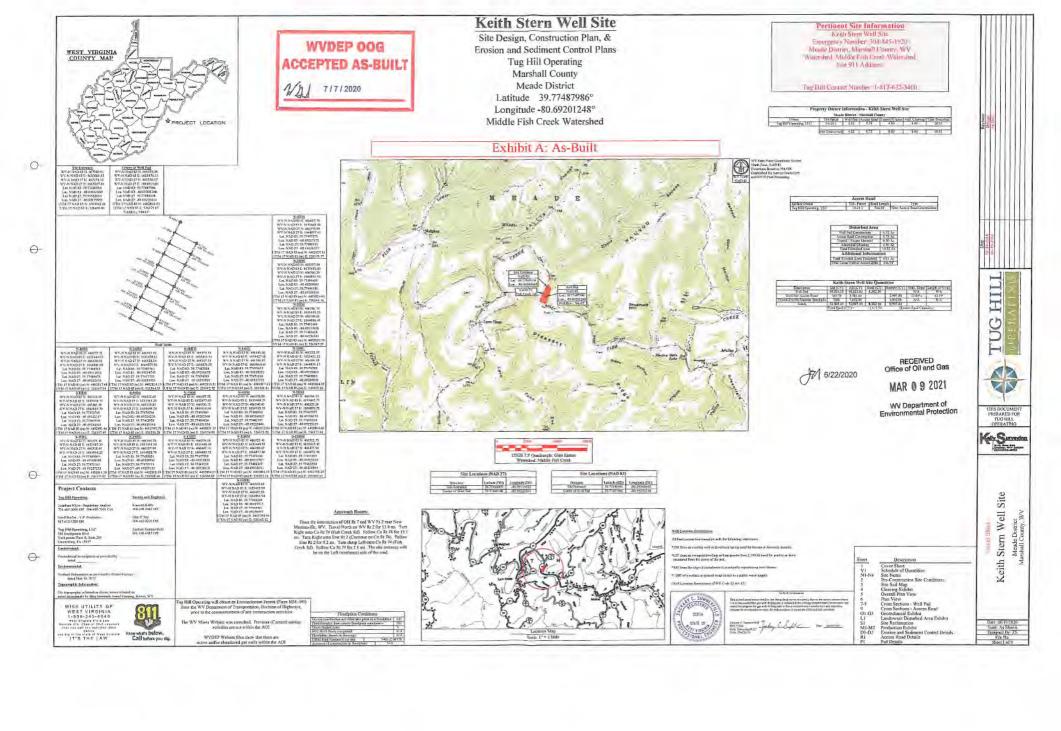

# Well Site Safety Plan

Tug Hill Operating, LLC

Je 19/2020

Well Name: Keith Stern N-1HM

Pad Location: Keith Stern Pad

Marshall County, West Virginia

UTM meters , NADD83, Zone 17: Northing: 4,402,817.48 Easting: 526,365.94

September 2020

RECEIVED
Office of Oil and Gas

MAR 0 9 2021

WV Department of Environmental Protection

Database: Company: DB Jul2216dt v14 Tug Hill Operating LLC

Project:

Marshall County, West Virginia. Keith Stern