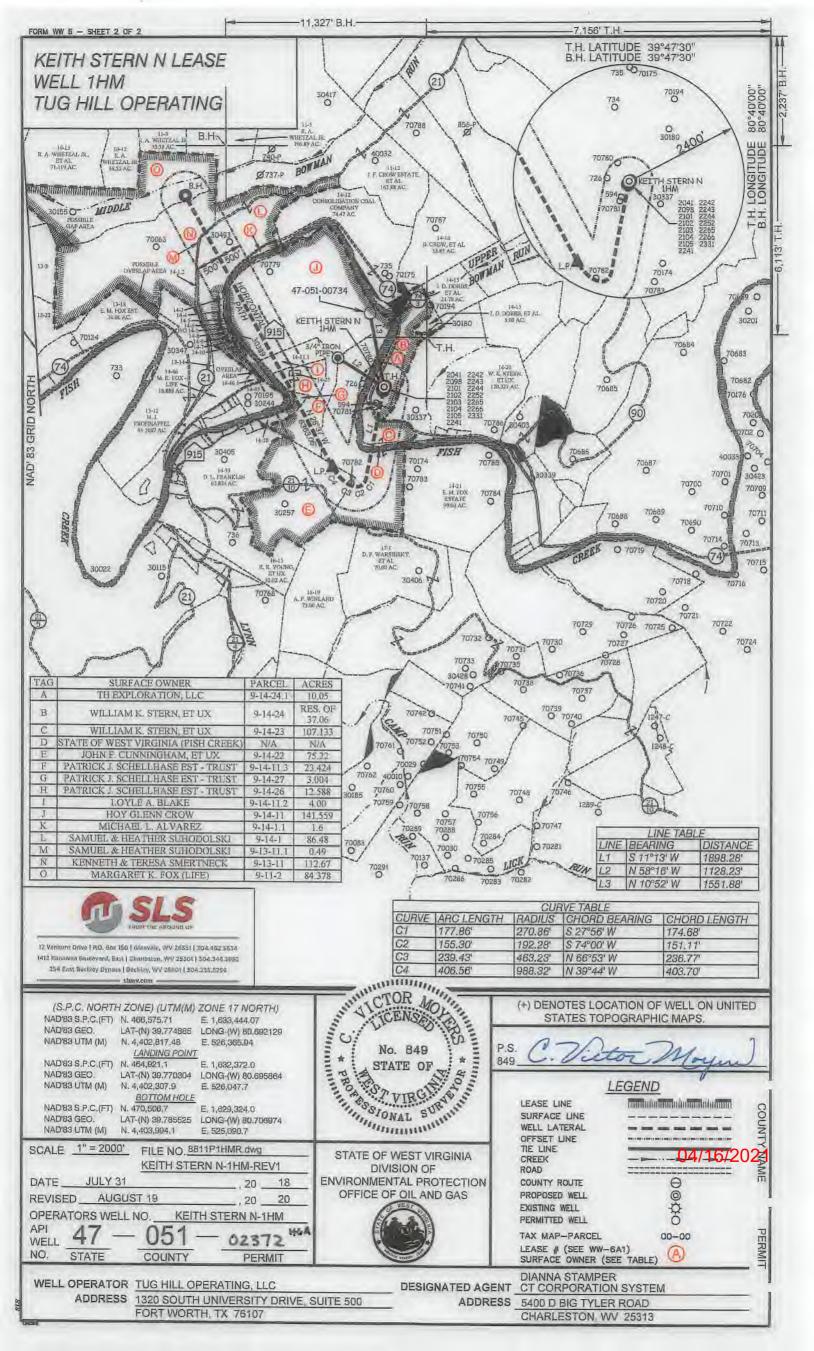

4705102372

OPERATOR WELL NO. Keith Stern N-1HM
Well Pad Name: Keith Stern

# STATE OF WEST VIRGINIA DEPARTMENT OF ENVIRONMENTAL PROTECTION, OFFICE OF OIL AND GAS WELL WORK PERMIT APPLICATION

| 1) Well Operato   | r: Tug Hill Op    | erating, LLC                          | 4945             | 10851                        | Marshall                               | Meade                          | Glen Easton 7.5'                                    |
|-------------------|-------------------|---------------------------------------|------------------|------------------------------|----------------------------------------|--------------------------------|-----------------------------------------------------|
| -                 |                   |                                       | Ope              | rator ID                     | County                                 | District                       | Quadrangle                                          |
| 2) Operator's W   | ell Number: Ke    | eith Stern N-1HN                      | /                | Well Pad                     | Name: Keith                            | Stern                          |                                                     |
| 3) Farm Name/S    | Surface Owner:    | TH Exploration,                       | , LLC            | Public Road                  | d Access: Fish                         | Creek Roa                      | d (County Route 74)                                 |
| 4) Elevation, cui | rrent ground:     | <b>747'</b> E                         | levatio          | n, proposed                  | post-construction                      | on: 747'                       |                                                     |
|                   |                   | Oil                                   |                  |                              |                                        |                                |                                                     |
|                   | Other             |                                       |                  |                              |                                        |                                |                                                     |
|                   | (b)If Gas Sha     | allow <u>x</u>                        |                  | _ Deep                       |                                        |                                |                                                     |
|                   |                   | rizontal X                            |                  |                              | M                                      | 10/9/2                         | v.9.70                                              |
| 6) Existing Pad:  | Yes or No Yes     | S                                     |                  |                              |                                        | 18/1/2                         |                                                     |
|                   | • '               | s), Depth(s), Antio                   | -                |                              | nd Expected Pr                         | essure(s):                     |                                                     |
|                   |                   | , and an anapad                       |                  | product of coop par.         | ****                                   |                                |                                                     |
| 8) Proposed Total | al Vertical Dept  |                                       |                  |                              |                                        |                                |                                                     |
| 9) Formation at   | Total Vertical D  | Depth: Onondag                        | ga               |                              |                                        |                                |                                                     |
| 10) Proposed To   | otal Measured D   | epth: 13,796'                         |                  |                              | · ************************************ |                                |                                                     |
| 11) Proposed Ho   | orizontal Leg Le  | ength: 6,363.06                       | 6'               |                              |                                        |                                |                                                     |
| 12) Approximate   | e Fresh Water S   | trata Depths:                         | 70'; 4           | 106'                         |                                        |                                |                                                     |
| 13) Method to D   | Determine Fresh   | Water Depths:                         | Use shallow offs | et wells to determine deepes | t freshwater, or determine using pr    | e-drill tests, testing while d | rilling or petrophysical evaluation of resistivity. |
| 14) Approximate   | e Saltwater Dep   | ths: 1,740'                           |                  |                              |                                        |                                |                                                     |
| 15) Approximate   | e Coal Seam De    | epths: Sewickley                      | / Coal -         | 307' and F                   | ittsburgh Coa                          | l - 400'                       |                                                     |
| 16) Approximate   | e Depth to Possi  | ible Void (coal m                     | ine, ka          | st, other):                  | None                                   |                                |                                                     |
|                   |                   | n contain coal sea<br>an active mine? |                  | -<br>⁄es                     | No                                     | x                              |                                                     |
| directly overlyin | ig of adjacent to | an active mine:                       | •                |                              | 140                                    |                                |                                                     |
| (a) If Yes, prov  | vide Mine Info:   | Name:                                 |                  |                              |                                        |                                |                                                     |
|                   |                   | Depth:                                |                  |                              |                                        |                                | RECEIVED                                            |
|                   |                   | Seam:                                 |                  |                              |                                        | Off                            | RECEIVED<br>ice of Oil and Gas                      |
|                   |                   | Owner:                                |                  |                              |                                        |                                | MAR 0 9 2021                                        |

WV Department of Environmental Protection

OPERATOR WELL NO. Keith Stern N-1HM

Well Pad Name: Keith Stern

18)

Marshall

747

TD: 13,796'
TH Latitude: 39.77488513
TH Longitude: -80.69212852
BH Latitude: 39.785525
BH Longitude: -80.706974

| FORMATION TO        | PS           |  |
|---------------------|--------------|--|
| Formation           | Depth TVD    |  |
| Deepest Fresh Water | 406          |  |
| Sewickley Coal      | 307          |  |
| Pittsburgh Coal     | 400          |  |
| Big Lime            | 1614         |  |
| Weir                | 1927         |  |
| Berea               | 2119<br>2384 |  |
| Gordon              |              |  |
| Rhinestreet         | 5595         |  |
| Geneseo/Burkett     | 6109         |  |
| Tully               | 6140         |  |
| Hamilton            | 6175         |  |
| Marcellus           | 6247         |  |
| Landing Depth       | 6284         |  |
| Onondaga            | 6298         |  |
| Pilot Hole Depth    | 6398         |  |