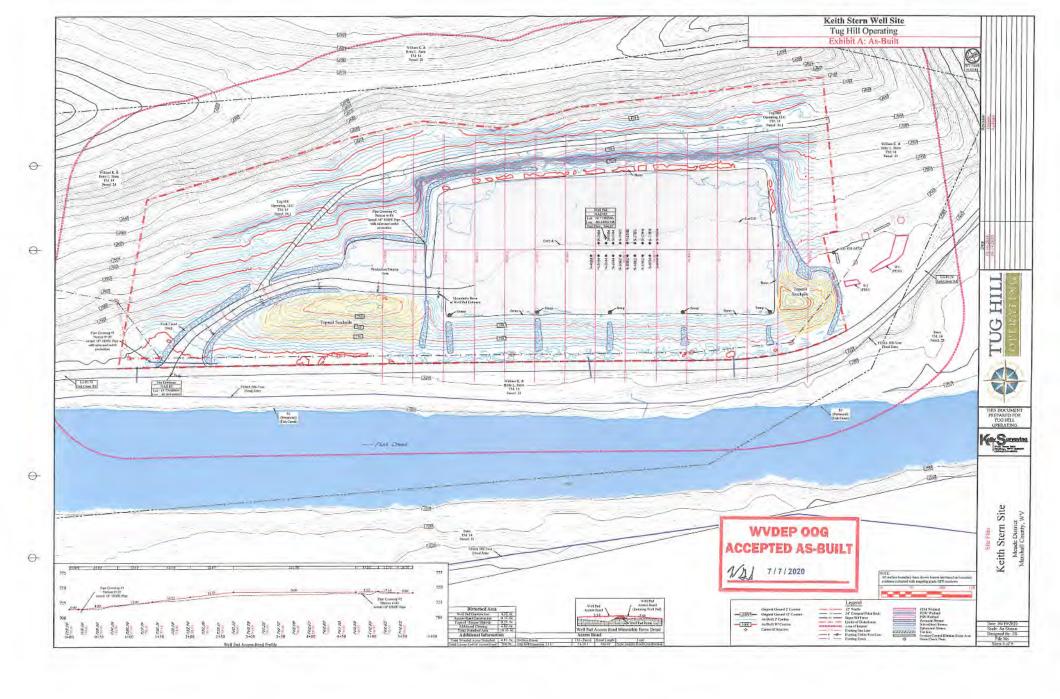

# PROPOSED KEITH STERN N - 1HM

STOCKPULE

SUPPLEMENT PG. 1

- O-- DENOTES INSTALL 18" PVC CULVERT AND APPLY APPROPRIATE SEDIMENT OUTLET CONTROL (RIP RAP SPLASH PAD)
- 2. DRAWING NOT TO SCALE
- 3. REFERENCE IS HEREBY MADE TO THE
  WY D.E.P., OFFICE OF DIL & GAS, "EROSION AND SEDIMENT CONTROL
  FIELD MANUAL" FOR REQUIREMENTS AND BMPs FOR AVERAGE FIELD
  CONDITIONS CONCERNING THE MAINTENANCE OF EXISTING ROADS
  AND THE CONSTRUCTION OF PROPOSED ROADS. FIELD CONDITIONS
  MAY REQUIRE VARIANCE FROM THESE GUIDELINES AND THE
  EARTHWORK CONTRACTOR IS RESPONSIBLE FOR NOTIFICATION TO
  THE INSPECTOR AND THE OPERATOR SHOULD THESE CONDITIONS
  OCCUR.
- INSTALL CULVERTS AS SHOWN ON RECLAMATION PLAN OR AS FIELD CONDITIONS REQUIRE.
- ENTRANCES ONTO PUBLIC ROADS SHALL BE CONSTRUCTED OR MAINTAINED IN ACCORDANCE WITH WV D.O.T. REGULATIONS. ADDITIONAL PERMITS MAY BE REQUIRED.
- 6. TEMPORARILY SEED AND MULCH ALL SLOPS UPON CONSTRUCTION OF LOCATION.
- 7. ALL CUT AND FILL SLOPES ARE 2H: 1V SLOPE.
- 8. ALL TREES 6-INCHES AND ABOVE ARE TO BE CUT AND STACKED. BRUSH SLASHINGS ARE TO BE UTILIZED DOWN SLOPE OF SITE AND STRUCTURES TO ACT AS A CONTROL BARRIER IF AVAILABLE.
- SEE KEITH STERN'S SITE PLAN PREPARED BY KELLEY SURVEYING, FOR COMPLETE CONSTRUCTION & EROSION AND SEDIMENT CONTROL DETAILS.

20' @ 0-5% GRADE 60' @ 5-10% GRADE

170' @ 10-15% GRADE

20' @ 5-10% GRADE

300' @ 0−5% GRADE

RECEIVED
Office of Oil and Gas

MAR 0 9 2021

WV Department of Environmental Protection

SILT FENCE AND/OR SEDIMENT AND EROSION CONTROL MEASURE,