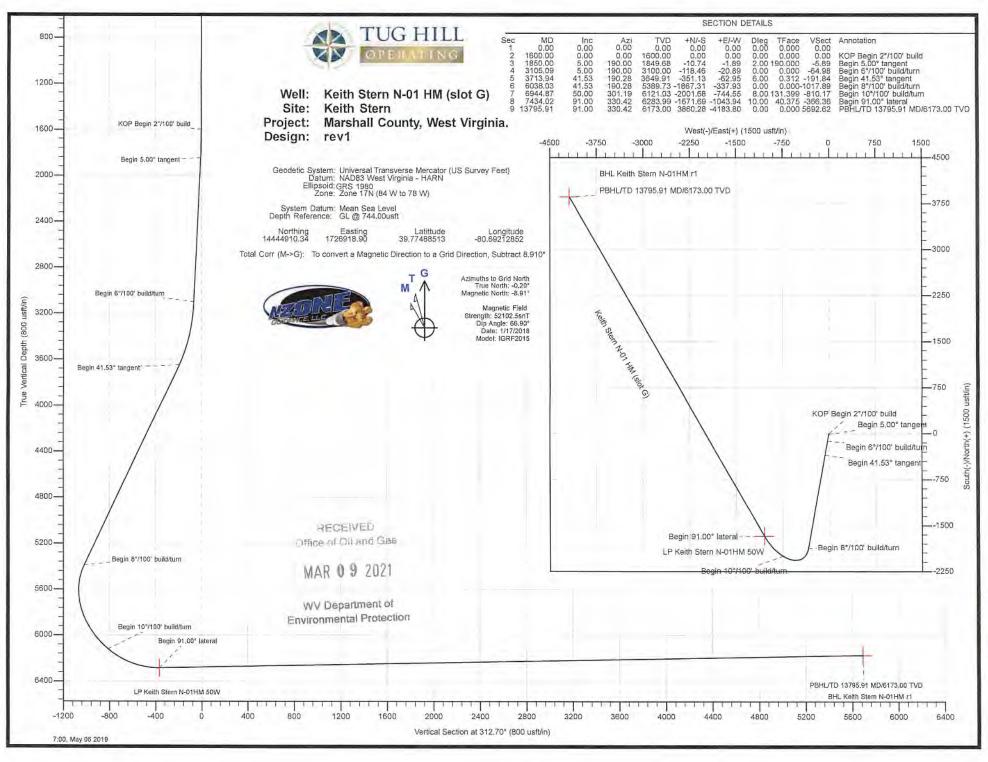

Marshall

747

TD: 13,796'
TH Latitude: 39.77488513
TH Longitude: -80.69212852
BH Latitude: 39.785525
BH Longitude: -80.706974

| FORMATION TO        | PS           |  |
|---------------------|--------------|--|
| Formation           | Depth TVD    |  |
| Deepest Fresh Water | 406          |  |
| Sewickley Coal      | 307          |  |
| Pittsburgh Coal     | 400          |  |
| Big Lime            | 1614         |  |
| Weir                | 1927         |  |
| Berea               | 2119<br>2384 |  |
| Gordon              |              |  |
| Rhinestreet         | 5595         |  |
| Geneseo/Burkett     | 6109         |  |
| Tully               | 6140         |  |
| Hamilton            | 6175         |  |
| Marcellus           | 6247         |  |
| Landing Depth       | 6284         |  |
| Onondaga            | 6298         |  |
| Pilot Hole Depth    | 6398         |  |

|                |                |               | CASING SUMI | MARY        |                |         |              |
|----------------|----------------|---------------|-------------|-------------|----------------|---------|--------------|
| Туре           | Hole Size (in) | Csg Size (in) | Depth (MD)  | Depth (TVD) | Weight (lb/ft) | Grade   | Top of Cemen |
| Conductor      | 36             | 30            | 120'        | 120'        | BW             | BW      | Surface      |
| Surface        | 17.5           | 13 3/8        | 490'        | 490'        | 54.5           | 155     | Surface      |
| Intermediate 1 | 12 1/4         | 9 5/8         | 2,202'      | 2,200'      | 36             | J55     | Surface      |
| Production     | 87/8×83/4      | 5 1/2         | 13,796'     | 6,173       | 20             | CYHP110 | Surface      |

|                | CEMENT SUM | MARY  |         | DRILLING DETAILS |                                                                        |  |
|----------------|------------|-------|---------|------------------|------------------------------------------------------------------------|--|
|                | Sacks      | Class | Density | Fluid Type       | Centralizer Notes                                                      |  |
| Conductor      | 338        | A     | 15.6    | Air              | None                                                                   |  |
| Surface        | 669        | A     | 15.6    | Air              | 3 Centralizers at equal distance                                       |  |
| Intermediate 1 | 727        | A     | 15      | Air              | 1 Centralizer every other it                                           |  |
| Production     | 3,121      | A     | 14.5    | Air / SOBM       | 1 every other joint in lateral; 1 per joint in curve; 1 every other jt |  |

Pilot Hole
PH TD @

6,398' TVD

PH TVD = 100' below Onondaga Top

Landing Point @ 7,434' MD / 6,284' TVD

RECEIVED
Office of Oil and Gas

MAR 0 9 2021

WV Department of Environmental Protection 10/9/2020

Lateral TD @ 13,796' ft MD

Remarks

RECEIVED Office of Oil and Gas

MAR 0 9 2021

MWD - Standard

WV Department of Protection

| lan Sections                |                 |         |                             |                 |                 |                               |                              |                             | Env     | ironmental          |
|-----------------------------|-----------------|---------|-----------------------------|-----------------|-----------------|-------------------------------|------------------------------|-----------------------------|---------|---------------------|
| Measured<br>Depth<br>(usft) | Inclination (°) | Azimuth | Vertical<br>Depth<br>(usft) | +N/-S<br>(usft) | +E/-W<br>(usft) | Dogleg<br>Rate<br>(°/100usft) | Build<br>Rate<br>(°/100usft) | Turn<br>Rate<br>(°/100usft) | TFO (°) | Target              |
| 0.00                        | 0.00            | 0.00    | 0.00                        | 0.00            | 0.00            | 0.00                          | 0.00                         | 0.00                        | 0.000   |                     |
| 1,600.00                    | 0.00            | 0.00    | 1,600.00                    | 0.00            | 0.00            | 0.00                          | 0.00                         | 0.00                        | 0.000   |                     |
| 1,850.00                    | 5.00            | 190.00  | 1,849.68                    | -10.74          | -1.89           | 2.00                          | 2.00                         | 0.00                        | 190.000 |                     |
| 3,105.09                    | 5.00            | 190.00  | 3,100.00                    | -118.46         | -20.89          | 0.00                          | 0.00                         | 0.00                        | 0.000   |                     |
| 3,713.94                    | 41.53           | 190.28  | 3,649.91                    | -351.13         | -62.95          | 6.00                          | 6.00                         | 0.05                        | 0.312   |                     |
| 6,038.03                    | 41.53           | 190.28  | 5,389.73                    | -1,867.31       | -337.93         | 0.00                          | 0.00                         | 0.00                        | 0.000   |                     |
| 6,944.87                    | 50.00           | 301.19  | 6,121.03                    | -2,001.68       | -744.55         | 8.00                          | 0.93                         | 12.23                       | 131.399 |                     |
| 7,434.02                    | 91.00           | 330.42  | 6,283.99                    | -1,671.69       | -1,043.94       | 10.00                         | 8.38                         | 5.98                        | 40.375  |                     |
| 13,795.91                   | 91.00           | 330.42  | 6,173.00                    | 3,860.28        | -4,183.80       | 0.00                          | 0.00                         | 0.00                        | 0.000   | BHL Keith Stern N-0 |