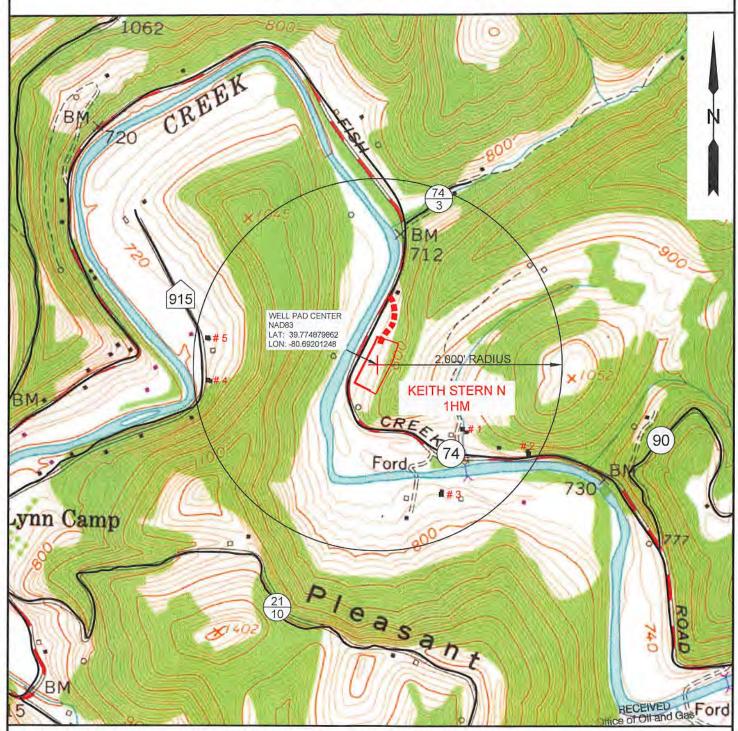

# PROPOSED KEITH STERN N - 1HM

SUPPLEMENT PG. 2

NOTE: CLOSEST WATER PURVEYOR GRANDVIEW - DOOLIN PUBLIC SERVICE DISTRICT PROCTOR, WV

LAT: 39.7137712
LON: -80.8258327
LOCATED: S 60°11'49" W AT 43,719.31" FROM THE CENTER OF KEITH STERN N WELL PAD LOCATION.