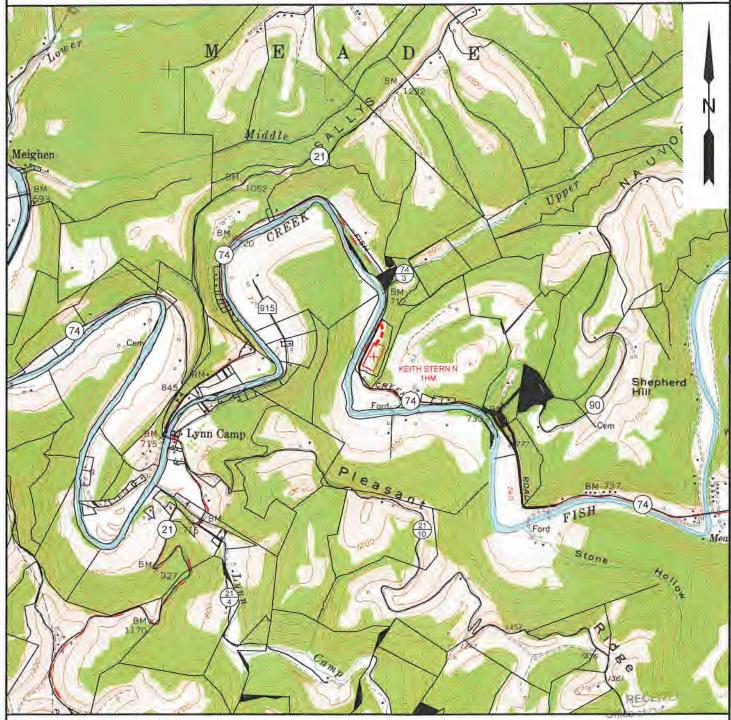

# STATE OF WEST VIRGINIA DEPARTMENT OF ENVIRONMENTAL PROTECTION, OFFICE OF OIL AND GAS WELL WORK PERMIT APPLICATION

| 1) Well Operato   | r: Tug Hill Op    | erating, LLC                          | 4945             | 10851                        | Marshall                               | Meade                          | Glen Easton 7.5'                                    |
|-------------------|-------------------|---------------------------------------|------------------|------------------------------|----------------------------------------|--------------------------------|-----------------------------------------------------|
| -                 |                   |                                       | Ope              | rator ID                     | County                                 | District                       | Quadrangle                                          |
| 2) Operator's W   | ell Number: Ke    | eith Stern N-1HN                      | /                | Well Pad                     | Name: Keith                            | Stern                          |                                                     |
| 3) Farm Name/S    | Surface Owner:    | TH Exploration,                       | , LLC            | Public Road                  | d Access: Fish                         | Creek Roa                      | d (County Route 74)                                 |
| 4) Elevation, cui | rrent ground:     | <b>747'</b> E                         | levatio          | n, proposed                  | post-construction                      | on: 747'                       |                                                     |
|                   |                   | Oil                                   |                  |                              |                                        |                                |                                                     |
|                   | Other             |                                       |                  |                              |                                        |                                |                                                     |
|                   | (b)If Gas Sha     | allow <u>x</u>                        |                  | _ Deep                       |                                        |                                |                                                     |
|                   |                   | rizontal X                            |                  |                              | M                                      | 10/9/2                         | v.9.70                                              |
| 6) Existing Pad:  | Yes or No Yes     | S                                     |                  |                              |                                        | 18/1/2                         |                                                     |
|                   | • '               | s), Depth(s), Antio                   | -                |                              | nd Expected Pr                         | essure(s):                     |                                                     |
|                   |                   | , and an anapad                       |                  | product of coop par.         | ****                                   |                                |                                                     |
| 8) Proposed Total | al Vertical Dept  |                                       |                  |                              |                                        |                                |                                                     |
| 9) Formation at   | Total Vertical D  | Depth: Onondag                        | ga               |                              |                                        |                                |                                                     |
| 10) Proposed To   | otal Measured D   | epth: 13,796'                         |                  |                              | · ************************************ |                                |                                                     |
| 11) Proposed Ho   | orizontal Leg Le  | ength: 6,363.06                       | 6'               |                              |                                        |                                |                                                     |
| 12) Approximate   | e Fresh Water S   | trata Depths:                         | 70'; 4           | 106'                         |                                        |                                |                                                     |
| 13) Method to D   | Determine Fresh   | Water Depths:                         | Use shallow offs | et wells to determine deepes | t freshwater, or determine using pr    | e-drill tests, testing while d | rilling or petrophysical evaluation of resistivity. |
| 14) Approximate   | e Saltwater Dep   | ths: 1,740'                           |                  |                              |                                        |                                |                                                     |
| 15) Approximate   | e Coal Seam De    | epths: Sewickley                      | / Coal -         | 307' and F                   | ittsburgh Coa                          | l - 400'                       |                                                     |
| 16) Approximate   | e Depth to Possi  | ible Void (coal m                     | ine, ka          | st, other):                  | None                                   |                                |                                                     |
|                   |                   | n contain coal sea<br>an active mine? |                  | -<br>⁄es                     | No                                     | x                              |                                                     |
| directly overlyin | ig of adjacent to | an active mine:                       | •                |                              | 140                                    |                                |                                                     |
| (a) If Yes, prov  | vide Mine Info:   | Name:                                 |                  |                              |                                        |                                |                                                     |
|                   |                   | Depth:                                |                  |                              |                                        |                                | RECEIVED                                            |
|                   |                   | Seam:                                 |                  |                              |                                        | Off                            | RECEIVED<br>ice of Oil and Gas                      |
|                   |                   | Owner:                                |                  |                              |                                        |                                | MAR 0 9 2021                                        |