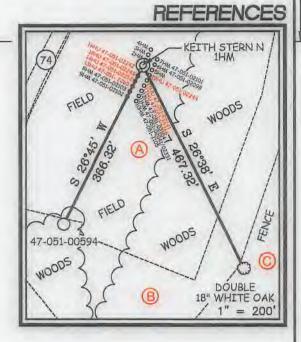

| MICHAEL L. ALVAREZ                        | 200 X 60 PCL     |
| 9-14-6     | MICHAEL L. ALVAREZ                        | 120 X 200 PCL    |
| 9-14-7     | JOHN T. ERAZMUS, III                      | 0.25             |
| 9-14-8     | JOHNNY C. HOLCOMB & JOHNNY C. HOLCOMB, II | 2/5 AC.          |
| 9-14-9     | JOHN E. DUFFY, ET UX                      | 2/5 AC           |
| 9-14-10    | ROBERT I. DUFFY - LIFE                    | 25/100 AC.       |
| 9-14-11,1  | PATRICK J. SCHELLHASE EST - TRUST         | 7.617            |
| 9-14-25    | PATRICIA A. DUGAS                         | 0.559            |
| 9-14-28    | CHARLES R. SCHELLHASE, ET UX              | 3,029            |
| 9-14-45    | GEORGE R, TAYLOR, ET UX                   | 10.98            |

MARHA JANE FAZZARO

-B.H.



## NOTES ON SURVEY

- NO WATER WELLS WERE FOUND WITHIN 250' OF PROPOSED GAS WELL. NO AGRICULTURAL BUILDINGS OR DWELLINGS ≥ 2500 SQ. FT. WERE FOUND WITHIN 825' OF THE CENTER OF PROPOSED WELL PAD.
  WELL SPOT CIRCLE & TOPO MARK SCALE IS 1"=2000'.
- 2.
- BASED ON WY DOT COUNTY ROUTE 74 IS A 40' STRIP OF LAND ACQUIRED IN NUMEROUS DEEDS.

1412 Kanawna Boulevard, Enst | Charleston, WV 25301 | 304.346.3952 254 Sast Beckley Bypass | Beckley, WV 25801 | 304.255.5286

I THE UNDERSIGNED, HEREBY CERTIFY THAT THIS PLAT IS CORRECT TO THE BEST OF MY KNOWLEDGE AND BELIEF AND SHOWS ALL THE INFORMATION REQUIRED BY LAW AND THE REGULATIONS ISSUED AND PRESCRIBED BY THE DIVISION OF ENVIRONMENTAL PROTECTION.

849

No. 849
STATE OF
STONAL SUR

REVISED AUGUST 19

OPERATORS WELL NO. KEITH STERN N-1HM WELL STATE C