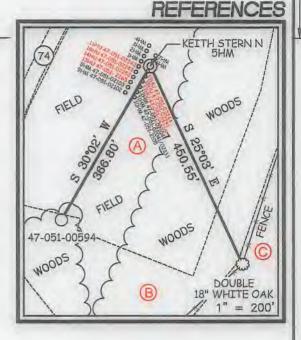

# STATE OF WEST VIRGINIA DEPARTMENT OF ENVIRONMENTAL PROTECTION, OFFICE OF OIL AND GAS WELL WORK PERMIT APPLICATION

| 1) Well Operator: Tug Hill Op                                                                                 | perating, LLC      | 494510851                                 | Marshall                            | Meade                             | Glen Easton 7.5'                                       |
|---------------------------------------------------------------------------------------------------------------|--------------------|-------------------------------------------|-------------------------------------|-----------------------------------|--------------------------------------------------------|
|                                                                                                               |                    | Operator ID                               | County                              | District                          | Quadrangle                                             |
| 2) Operator's Well Number: Ke                                                                                 | eith Stern N-5HI   | Well Pa                                   | ad Name: Keit                       | h Stern                           |                                                        |
| 3) Farm Name/Surface Owner:                                                                                   | TH Exploration     | , LLC Public Ro                           | ad Access: Fis                      | sh Creek Ro                       | ad (County Route 74)                                   |
| 4) Elevation, current ground:                                                                                 | 747' E             | Elevation, proposed                       | d post-construc                     | tion: 747'                        |                                                        |
| 5) Well Type (a) Gas x Other                                                                                  | Oil _              | Uno                                       | derground Stor                      | age                               |                                                        |
| (b)If Gas Sh                                                                                                  | allow X            | Deep                                      |                                     |                                   |                                                        |
| Ho                                                                                                            | orizontal x        |                                           | n                                   | 10/9/                             | 2028                                                   |
| 6) Existing Pad: Yes or No No                                                                                 | ):                 |                                           | _                                   | 101.1                             |                                                        |
| 7) Proposed Target Formation (starget Industrial Marcellus is the target formation at a depth of 6259' - 6310 |                    |                                           | and Expected                        | Pressure(s):                      |                                                        |
| 8) Proposed Total Vertical Dep                                                                                | th: 6,410'         |                                           |                                     |                                   |                                                        |
| 9) Formation at Total Vertical I                                                                              | Depth: Ononda      | ga                                        |                                     |                                   |                                                        |
| 10) Proposed Total Measured D                                                                                 | Depth: 12,919'     |                                           |                                     |                                   |                                                        |
| 11) Proposed Horizontal Leg L                                                                                 | ength: 5,870.92    | 2'                                        |                                     |                                   |                                                        |
| 12) Approximate Fresh Water S                                                                                 | Strata Depths:     | 70'; 406'                                 |                                     |                                   |                                                        |
| 13) Method to Determine Fresh                                                                                 | Water Depths:      | Use shallow offset wells to determine dee | pest freshwater, or determine using | ng pre-drill tests, testing while | e drilling or petrophysical evaluation of resistivity. |
| 14) Approximate Saltwater Dep                                                                                 | oths: 1,740'       |                                           |                                     |                                   |                                                        |
| 15) Approximate Coal Seam Do                                                                                  | epths: Sewickle    | y Coal - 307' and                         | Pittsburgh Co                       | oal - 400'                        |                                                        |
| 16) Approximate Depth to Poss                                                                                 | sible Void (coal n | nine, karst, other):                      | None                                |                                   |                                                        |
| 17) Does Proposed well locatio<br>directly overlying or adjacent to                                           |                    |                                           | N                                   | о х                               |                                                        |
| (a) If Yes, provide Mine Info:                                                                                | Name:              |                                           |                                     | Office                            | ECEIVED                                                |
|                                                                                                               | Depth:             |                                           |                                     |                                   | 11 7021                                                |
|                                                                                                               | Seam:              |                                           |                                     |                                   |                                                        |
|                                                                                                               | Owner:             |                                           |                                     | Environm                          | ental Frotection                                       |