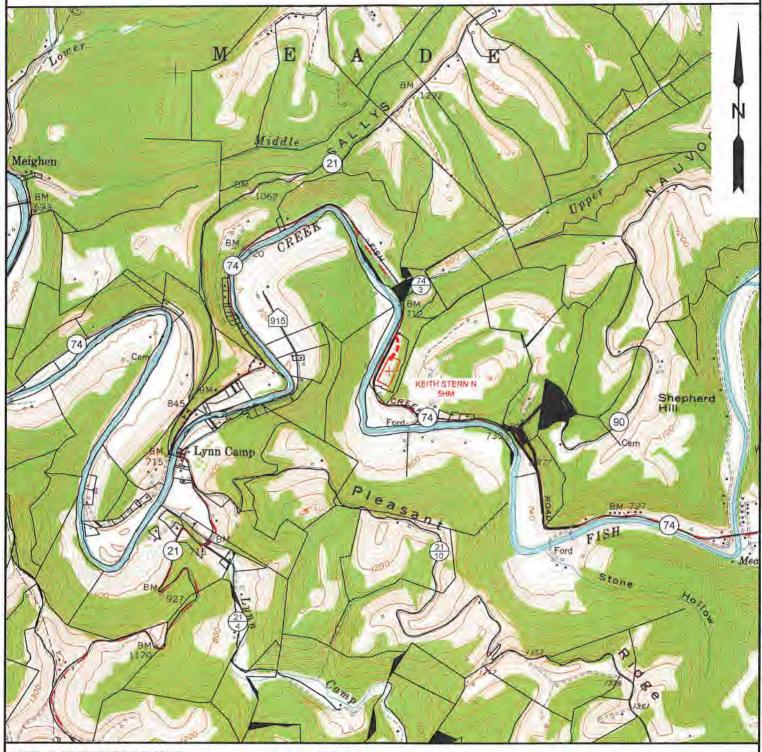

# STATE OF WEST VIRGINIA DEPARTMENT OF ENVIRONMENTAL PROTECTION, OFFICE OF OIL AND GAS WELL WORK PERMIT APPLICATION

| 1) Well Operator: Tug Hill Op                                                                                 | perating, LLC      | 494510851                                 | Marshall                            | Meade                             | Glen Easton 7.5'                                       |
|---------------------------------------------------------------------------------------------------------------|--------------------|-------------------------------------------|-------------------------------------|-----------------------------------|--------------------------------------------------------|
|                                                                                                               |                    | Operator ID                               | County                              | District                          | Quadrangle                                             |
| 2) Operator's Well Number: Ke                                                                                 | eith Stern N-5HI   | Well Pa                                   | ad Name: Keit                       | h Stern                           |                                                        |
| 3) Farm Name/Surface Owner:                                                                                   | TH Exploration     | , LLC Public Ro                           | ad Access: Fis                      | sh Creek Ro                       | ad (County Route 74)                                   |
| 4) Elevation, current ground:                                                                                 | 747' E             | Elevation, proposed                       | d post-construc                     | tion: 747'                        |                                                        |
| 5) Well Type (a) Gas x Other                                                                                  | Oil _              | Uno                                       | derground Stor                      | age                               |                                                        |
| (b)If Gas Sh                                                                                                  | allow X            | Deep                                      |                                     |                                   |                                                        |
| Ho                                                                                                            | orizontal x        |                                           | n                                   | 10/9/                             | 2028                                                   |
| 6) Existing Pad: Yes or No No                                                                                 | ):                 |                                           | _                                   | 101.1                             |                                                        |
| 7) Proposed Target Formation (starget Industrial Marcellus is the target formation at a depth of 6259' - 6310 |                    |                                           | and Expected                        | Pressure(s):                      |                                                        |
| 8) Proposed Total Vertical Dep                                                                                | th: 6,410'         |                                           |                                     |                                   |                                                        |
| 9) Formation at Total Vertical I                                                                              | Depth: Ononda      | ga                                        |                                     |                                   |                                                        |
| 10) Proposed Total Measured D                                                                                 | Depth: 12,919'     |                                           |                                     |                                   |                                                        |
| 11) Proposed Horizontal Leg L                                                                                 | ength: 5,870.92    | 2'                                        |                                     |                                   |                                                        |
| 12) Approximate Fresh Water S                                                                                 | Strata Depths:     | 70'; 406'                                 |                                     |                                   |                                                        |
| 13) Method to Determine Fresh                                                                                 | Water Depths:      | Use shallow offset wells to determine dee | pest freshwater, or determine using | ng pre-drill tests, testing while | e drilling or petrophysical evaluation of resistivity. |
| 14) Approximate Saltwater Dep                                                                                 | oths: 1,740'       |                                           |                                     |                                   |                                                        |
| 15) Approximate Coal Seam Do                                                                                  | epths: Sewickle    | y Coal - 307' and                         | Pittsburgh Co                       | oal - 400'                        |                                                        |
| 16) Approximate Depth to Poss                                                                                 | sible Void (coal n | nine, karst, other):                      | None                                |                                   |                                                        |
| 17) Does Proposed well locatio<br>directly overlying or adjacent to                                           |                    |                                           | N                                   | о х                               |                                                        |
| (a) If Yes, provide Mine Info:                                                                                | Name:              |                                           |                                     | Office                            | ECEIVED                                                |
|                                                                                                               | Depth:             |                                           |                                     |                                   | 11 7021                                                |
|                                                                                                               | Seam:              |                                           |                                     |                                   |                                                        |
|                                                                                                               | Owner:             |                                           |                                     | Environm                          | ental Frotection                                       |

MAR 1 1 2021 W Department of Environmental Protection

9 5/8" Csg @ 2,216' MD /

WELL NAME: Keith Stern N-5HM STATE: WV Marshall COUNTY: DISTRICT: Meade DF Elev: 747 GL Elev: 747 12,919 39.77485957 TH Latitude: TH Longitude: -80.69206155 BH Latitude: 39.788449 BH Longitude -80.696836