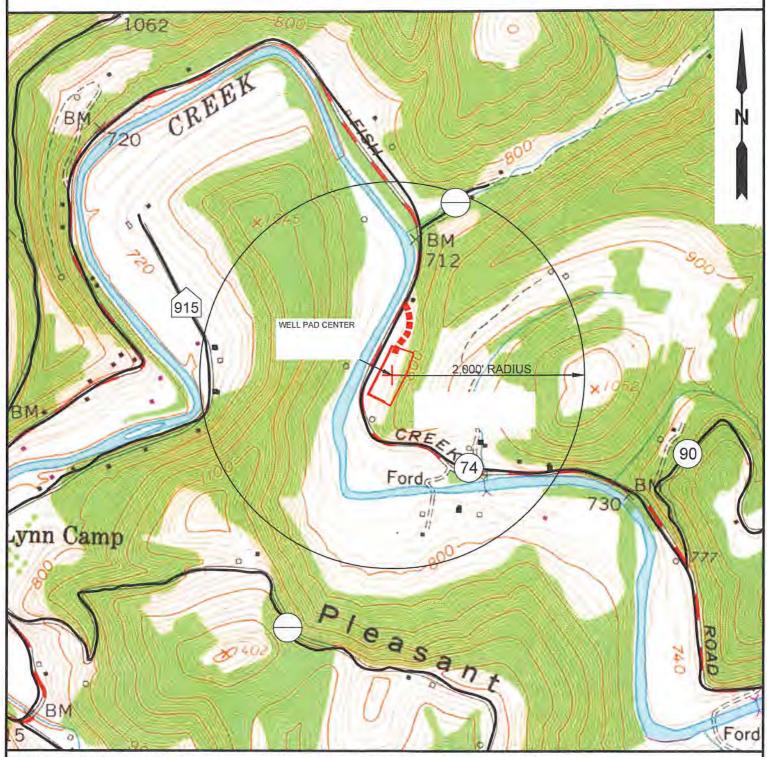

- 21) Total Area to be disturbed, including roads, stockpile area, pits, etc., (acres): 10.35 acres
- 22) Area to be disturbed for well pad only, less access road (acres): 4.32 acres

23) Describe centralizer placement for each casing string: