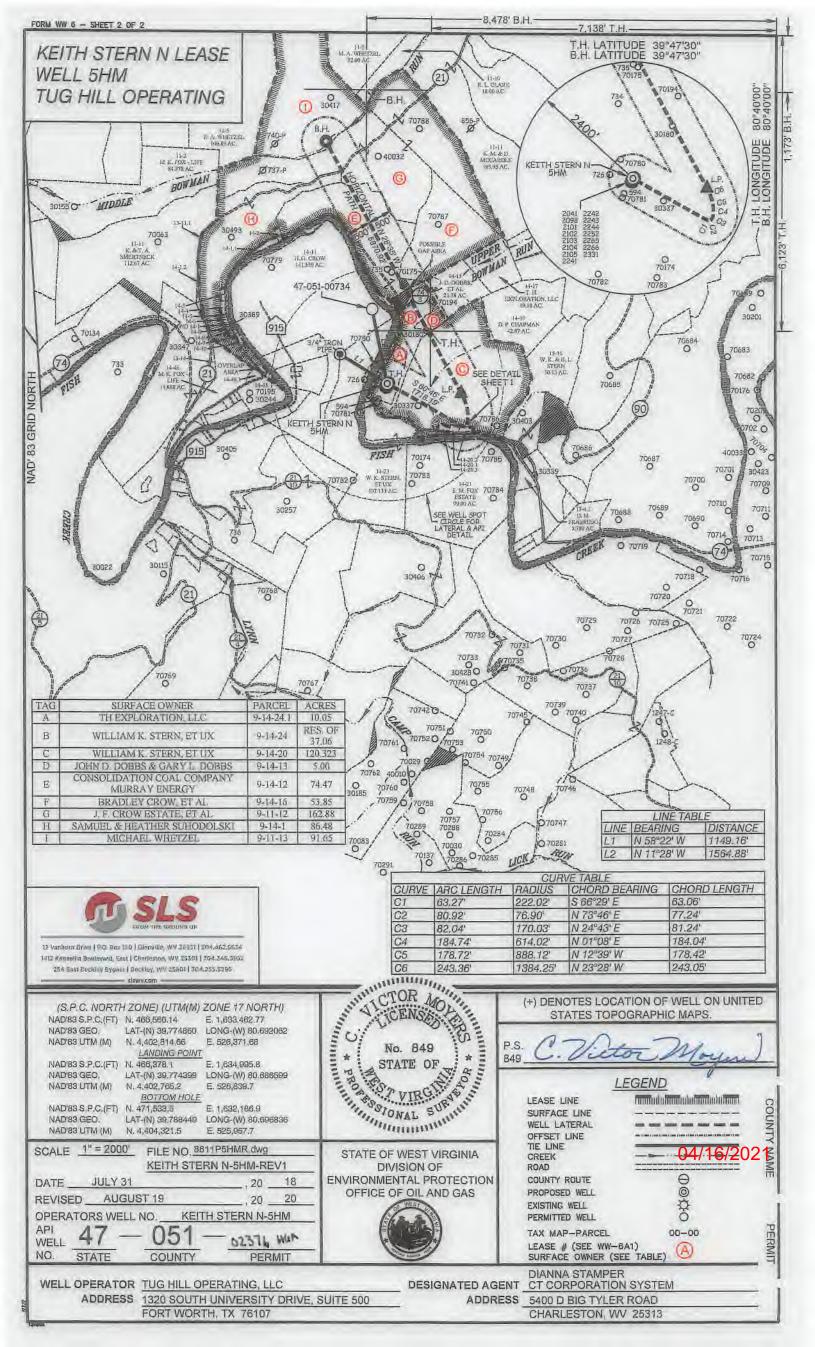

| API NO. | 47- 051 | <br>02376 |   |
|---------|---------|-----------|---|
|         |         |           | _ |

OPERATOR WELL NO. Keith Stern N-5HM
Well Pad Name: Keith Stern

# STATE OF WEST VIRGINIA DEPARTMENT OF ENVIRONMENTAL PROTECTION, OFFICE OF OIL AND GAS WELL WORK PERMIT APPLICATION

| 1) Well Operator: Tug Hill Op                                                                                 | perating, LLC      | 494510851                                 | Marshall                            | Meade                             | Glen Easton 7.5'                                       |
|---------------------------------------------------------------------------------------------------------------|--------------------|-------------------------------------------|-------------------------------------|-----------------------------------|--------------------------------------------------------|
|                                                                                                               |                    | Operator ID                               | County                              | District                          | Quadrangle                                             |
| 2) Operator's Well Number: Ke                                                                                 | eith Stern N-5HI   | Well Pa                                   | ad Name: Keit                       | h Stern                           |                                                        |
| 3) Farm Name/Surface Owner:                                                                                   | TH Exploration     | , LLC Public Ro                           | ad Access: Fis                      | sh Creek Ro                       | ad (County Route 74)                                   |
| 4) Elevation, current ground:                                                                                 | 747' E             | Elevation, proposed                       | d post-construc                     | tion: 747'                        |                                                        |
| 5) Well Type (a) Gas x Other                                                                                  | Oil _              | Uno                                       | derground Stor                      | age                               |                                                        |
| (b)If Gas Sh                                                                                                  | allow X            | Deep                                      |                                     |                                   |                                                        |
| Ho                                                                                                            | orizontal x        |                                           | n                                   | 10/9/                             | 2028                                                   |
| 6) Existing Pad: Yes or No No                                                                                 | ):                 |                                           | _                                   | 101.1                             |                                                        |
| 7) Proposed Target Formation (starget Industrial Marcellus is the target formation at a depth of 6259' - 6310 |                    |                                           | and Expected                        | Pressure(s):                      |                                                        |
| 8) Proposed Total Vertical Dep                                                                                | th: 6,410'         |                                           |                                     |                                   |                                                        |
| 9) Formation at Total Vertical I                                                                              | Depth: Ononda      | ga                                        |                                     |                                   |                                                        |
| 10) Proposed Total Measured D                                                                                 | Depth: 12,919'     |                                           |                                     |                                   |                                                        |
| 11) Proposed Horizontal Leg L                                                                                 | ength: 5,870.92    | 2'                                        |                                     |                                   |                                                        |
| 12) Approximate Fresh Water S                                                                                 | Strata Depths:     | 70'; 406'                                 |                                     |                                   |                                                        |
| 13) Method to Determine Fresh                                                                                 | Water Depths:      | Use shallow offset wells to determine dee | pest freshwater, or determine using | ng pre-drill tests, testing while | e drilling or petrophysical evaluation of resistivity. |
| 14) Approximate Saltwater Dep                                                                                 | oths: 1,740'       |                                           |                                     |                                   |                                                        |
| 15) Approximate Coal Seam Do                                                                                  | epths: Sewickle    | y Coal - 307' and                         | Pittsburgh Co                       | oal - 400'                        |                                                        |
| 16) Approximate Depth to Poss                                                                                 | sible Void (coal n | nine, karst, other):                      | None                                |                                   |                                                        |
| 17) Does Proposed well locatio<br>directly overlying or adjacent to                                           |                    |                                           | N                                   | о х                               |                                                        |
| (a) If Yes, provide Mine Info:                                                                                | Name:              |                                           |                                     | Office                            | ECEIVED                                                |
|                                                                                                               | Depth:             |                                           |                                     |                                   | 11 7021                                                |
|                                                                                                               | Seam:              |                                           |                                     |                                   |                                                        |
|                                                                                                               | Owner:             |                                           |                                     | Environm                          | ental Frotection                                       |

MAR 1 1 2021 W Department of Environmental Protection

9 5/8" Csg @ 2,216' MD /

WELL NAME: Keith Stern N-5HM STATE: WV Marshall COUNTY: DISTRICT: Meade DF Elev: 747 GL Elev: 747 12,919 39.77485957 TH Latitude: TH Longitude: -80.69206155 BH Latitude: 39.788449 BH Longitude -80.696836

| FORMATION TO        | )PS       |
|---------------------|-----------|
| Formation           | Depth TVD |
| Deepest Fresh Water | 406       |
| Sewickley Coal      | 307       |
| Pittsburgh Coal     | 400       |
| Big Lime            | 1614      |
| Weir                | 1927      |
| Berea               | 2119      |
| Gordon              | 2384      |
| Rhinestreet         | 5595      |
| Geneseo/Burkett     | 6109      |
| Tully               | 6140      |
| Hamilton            | 6175      |
| Marcellus           | 6259      |
| Landing Depth       | 6236      |
| Onondaga            | 6310      |
| Pilot Hole Depth    | 6410      |

| CASING SUMMARY |                |               |            |             |                |         |              |  |  |  |  |
|----------------|----------------|---------------|------------|-------------|----------------|---------|--------------|--|--|--|--|
| Type           | Hole Size (in) | Csg Size (in) | Depth (MD) | Depth (TVD) | Weight (lb/ft) | Grade   | Top of Cemen |  |  |  |  |
| Conductor      | 36             | 30            | 120'       | 120'        | BW             | BW      | Surface      |  |  |  |  |
| Surface        | 17.5           | 13 3/8        | 490'       | 490'        | 54,5           | J55     | Surface      |  |  |  |  |
| Intermediate 1 | 12 1/4         | 9 5/8         | 2,216      | 2,200'      | 36             | 155     | Surface      |  |  |  |  |
| Production     | 87/8×83/4      | 5 1/2         | 12,919'    | 6,134       | 20             | CYHP110 | Surface      |  |  |  |  |

|                | CEMENT SUM | MARY  | DRILLING DETAILS |            |                                                                          |  |
|----------------|------------|-------|------------------|------------|--------------------------------------------------------------------------|--|
|                | Sacks      | Class | Density          | Fluid Type | Centralizer Notes                                                        |  |
| Conductor      | 338        | A     | 15.6             | Air        | None                                                                     |  |
| Surface        | 669        | A     | 15.6             | Air        | 3 Centralizers at equal distance                                         |  |
| Intermediate 1 | 731        | A     | 15               | Air        | 1 Centralizer every other jt                                             |  |
| Production     | 2,921      | A     | 14.5             | Air / SOBM | I every other joint in lateral; 1 per joint in curve; 1 every other jt t |  |