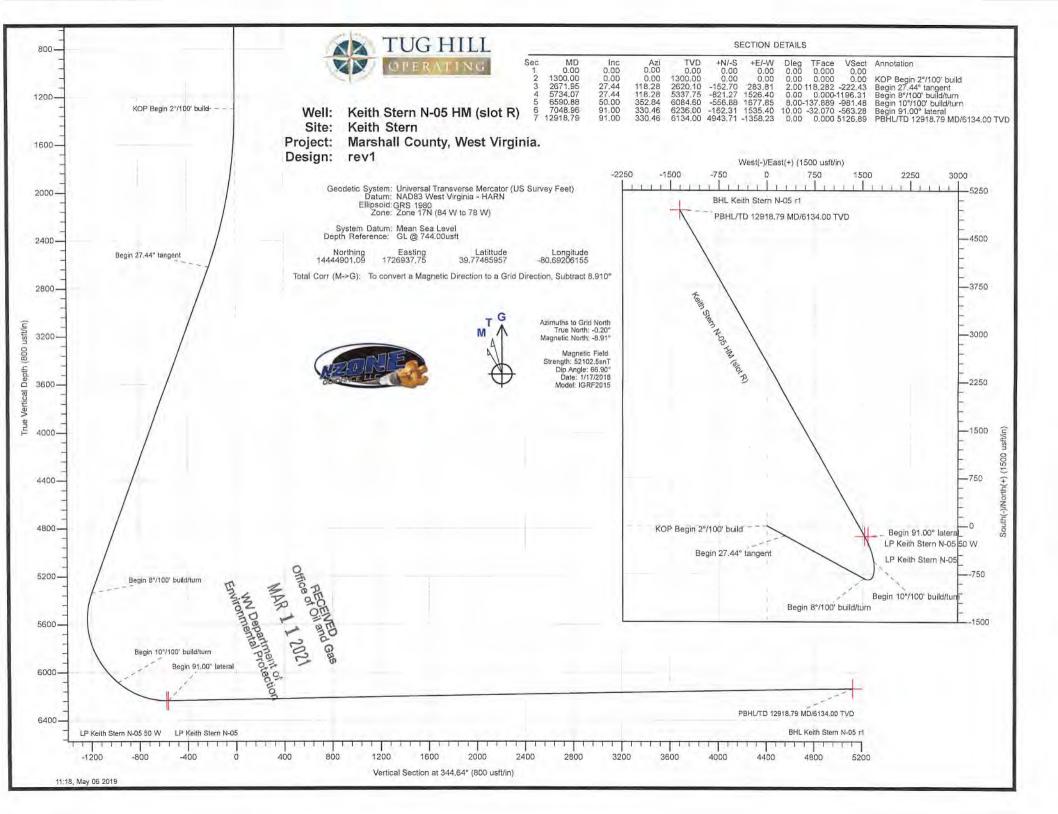

Well:

Keith Stern N-05 HM (slot R)

Wellbore: Design:

Marshall County, West Virginia.

Original Hole

rev1

Local Co-ordinate Reference:

TVD Reference: MD Reference:

North Reference: Survey Calculation Method: Well Keith Stern N-05 HM (slot R)

GL @ 744.00usft GL @ 744.00usft

Grid

Minimum Curvature

Project

Marshall County, West Virginia.

Map System: Geo Datum:

Universal Transverse Mercator (US Survey Feet)

MWD

MWD - Standard

MAR 1 1 2021

WV Department of vironmental Protection

| an Sections                 |                 |         |                             |                 |                 |                               |                              |                             | Envir      | Official            |
|-----------------------------|-----------------|---------|-----------------------------|-----------------|-----------------|-------------------------------|------------------------------|-----------------------------|------------|---------------------|
| Measured<br>Depth<br>(usft) | Inclination (°) | Azimuth | Vertical<br>Depth<br>(usft) | +N/-S<br>(usft) | +E/-W<br>(usft) | Dogleg<br>Rate<br>(°/100usft) | Build<br>Rate<br>(°/100usft) | Turn<br>Rate<br>(°/100usft) | TFO<br>(°) | Target              |
| 0.00                        | 0.00            | 0.00    | 0.00                        | 0.00            | 0.00            | 0.00                          | 0.00                         | 0.00                        | 0.000      |                     |
| 1,300.00                    | 0.00            | 0.00    | 1,300.00                    | 0.00            | 0.00            | 0.00                          | 0.00                         | 0.00                        | 0.000      |                     |
| 2,671.95                    | 27.44           | 118.28  | 2,620.10                    | -152.70         | 283.81          | 2.00                          | 2.00                         | 0.00                        | 118.282    |                     |
| 5,734.07                    | 27.44           | 118.28  | 5,337.75                    | -821.27         | 1,526.40        | 0.00                          | 0.00                         | 0.00                        | 0.000      |                     |
| 6,590.88                    | 50.00           | 352.84  | 6,084.60                    | -556.88         | 1,677.85        | 8.00                          | 2.63                         | -14.64                      | -137.889   |                     |
| 7,048.96                    | 91.00           | 330.46  | 6,236.00                    | -162.31         | 1,535.40        | 10.00                         | 8.95                         | -4.89                       | -32.070    |                     |
| 12,918.79                   | 91.00           | 330.46  | 6,134.00                    | 4,943.71        | -1,358.23       | 0.00                          | 0.00                         | 0.00                        | 0.000      | BHL Keith Stem N-05 |