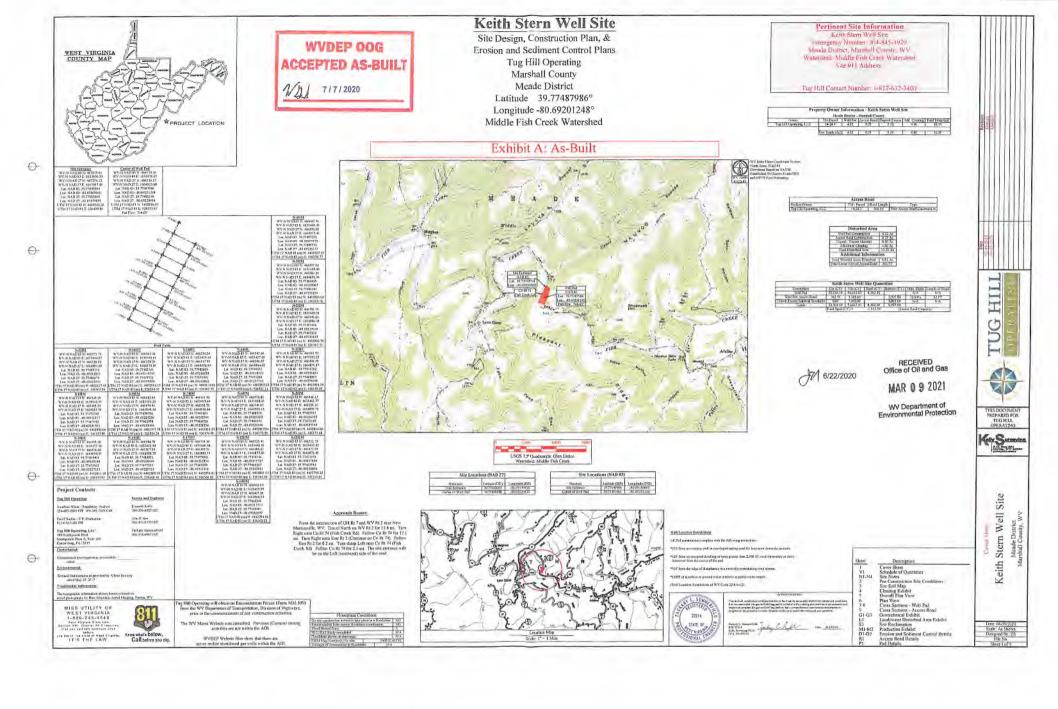

- 21) Total Area to be disturbed, including roads, stockpile area, pits, etc., (acres): 10.35 acres
- 22) Area to be disturbed for well pad only, less access road (acres): 4.32 acres

23) Describe centralizer placement for each casing string: