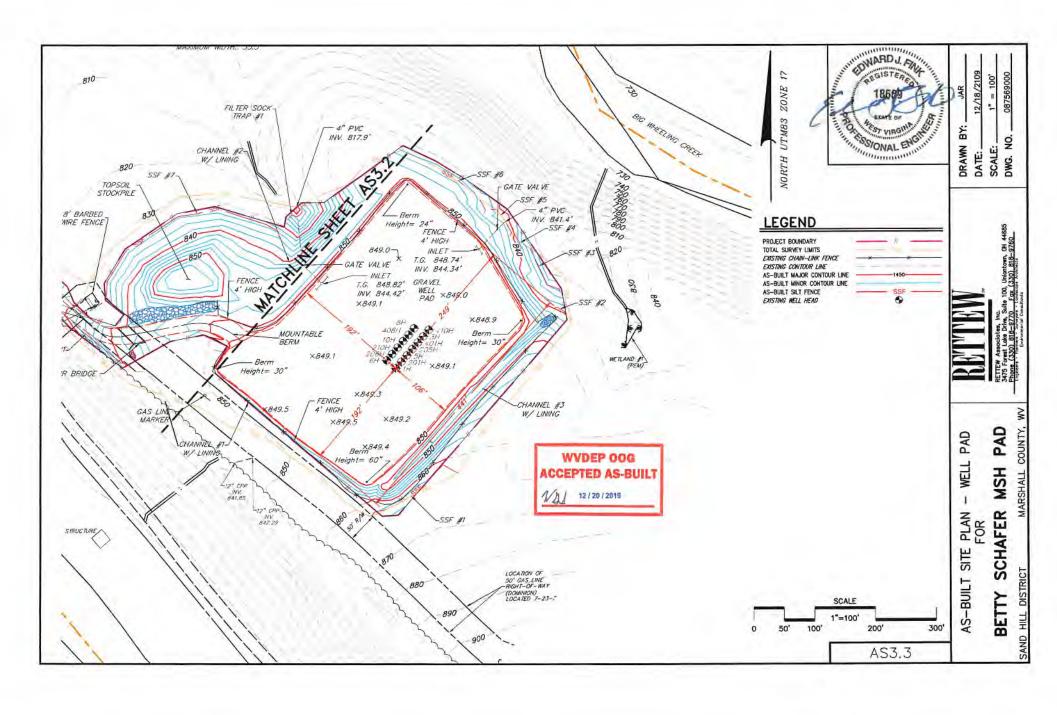

- 21) Total Area to be disturbed, including roads, stockpile area, pits, etc., (acres): 7.82
- 22) Area to be disturbed for well pad only, less access road (acres): 2.99
- 23) Describe centralizer placement for each casing string:

#### **Proposed Drilling Program** Southwestern Energy Company TBD **BETTY SCHAFER MSH 1** Re-entry Rig: Well: Marcellus Shale PANHANDLE FIELD \ Prospect: Field: State: WV County: MARSHALL 39.9909 Latitude -80.6358 Longitude SHL: 40.0299 Latitude -80.6650 Longitude BHL: KB Elev: 874 ft MSL KB: 26 ft AGL GL Elev: 848 ft MSL NO COAL VOID ANTICIPATED 126' to 371' Air/Mist PROD TOC Lead @ 1,910 ' MD PROD TOC Tail @ 5,023 ' MD 371 to 1,730 Air/Mist **TUBULAR DETAIL** Planned Interval Weight Casing Grade (Min) **Casing String** Size (in) (Min) From To Conductor 20 94.0# J-55 0' 126 1,730 ' to 5,223 ' Air/Mist Surface/Coal 13.375 48.0# H-40 0' 351 Intermediate 9.625 36.0 # J-55 0' 1,710 23,295 Production 0' 5.5 20.0# P-110 HP CEMENT DETAIL Sacks Class Density Conductor: 151 19.3 A Surface: 355 A 15.6 Intermediate: 795 A 15.6 Production: 4414 À 15-15.6 TD at 5,223 ' Freshwater Depth - 281 'TVD KOP at 5,223 ' MD 5,223 'to 6,581' Coal Depth - 353 'TVD 11.5-12.7 ppg Saltwater Depth - 803 'TVD TVD - 6,003 ' TMD - 23,295 ' B.S. 3-9-21 TD at 23,295 'MD 5.809 'TVD 6,003 ' Target Center EOB at 6,581 'MD Onondaga 5,826 TVD 6,581 'to 23,295 ' Office of Oil and Gas 12.7-12.8 ppg SHL Onondaga 6,020 'TVD Created by: Matt Weems on 03/04/2021 APR 0 6 2021