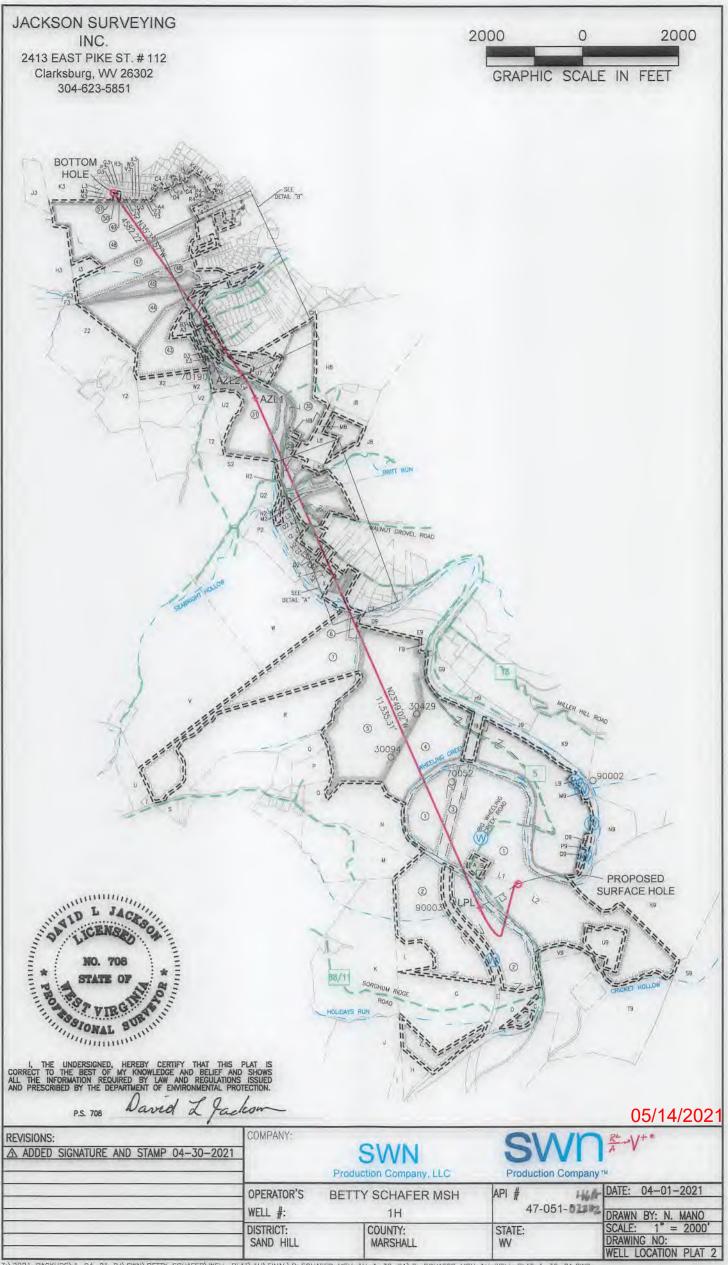

#### **Proposed Drilling Program** Southwestern Energy Company TBD **BETTY SCHAFER MSH 1** Re-entry Rig: Well: Marcellus Shale PANHANDLE FIELD \ Prospect: Field: State: WV County: MARSHALL 39.9909 Latitude -80.6358 Longitude SHL: 40.0299 Latitude -80.6650 Longitude BHL: KB Elev: 874 ft MSL KB: 26 ft AGL GL Elev: 848 ft MSL NO COAL VOID ANTICIPATED 126' to 371' Air/Mist PROD TOC Lead @ 1,910 ' MD PROD TOC Tail @ 5,023 ' MD 371 to 1,730 Air/Mist **TUBULAR DETAIL** Planned Interval Weight Casing Grade (Min) **Casing String** Size (in) (Min) From To Conductor 20 94.0# J-55 0' 126 1,730 ' to 5,223 ' Air/Mist Surface/Coal 13.375 48.0# H-40 0' 351 Intermediate 9.625 36.0 # J-55 0' 1,710 23,295 Production 0' 5.5 20.0# P-110 HP CEMENT DETAIL Sacks Class Density Conductor: 151 19.3 A Surface: 355 A 15.6 Intermediate: 795 A 15.6 Production: 4414 À 15-15.6 TD at 5,223 ' Freshwater Depth - 281 'TVD KOP at 5,223 ' MD 5,223 'to 6,581' Coal Depth - 353 'TVD 11.5-12.7 ppg Saltwater Depth - 803 'TVD TVD - 6,003 ' TMD - 23,295 ' B.S. 3-9-21 TD at 23,295 'MD 5.809 'TVD 6,003 ' Target Center EOB at 6,581 'MD Onondaga 5,826 TVD 6,581 'to 23,295 ' Office of Oil and Gas 12.7-12.8 ppg SHL Onondaga 6,020 'TVD Created by: Matt Weems on 03/04/2021 APR 0 6 2021

#### Betty Schafer MSH 1H AOR

| API   | Operator | Status    | Latitude | Longitude | Vertical TD | Producing Formation | Producing Zones Not Perforated |
|-------|----------|-----------|----------|-----------|-------------|---------------------|--------------------------------|
| 90003 | Unknown  | Unknown   | ****     | ***       | Unknown     | Unknown             |                                |
| 30094 | Unknown  | Abandoned | ****     | ***       | 1,805'      | 2nd Sand            |                                |
| 70190 | Unknown  | Unknown   | ****     | ****      | Unknown     | Unknown             |                                |
| 30429 | Unknown  | Abandoned | ****     | ****      | Unknown     | Unknown             |                                |