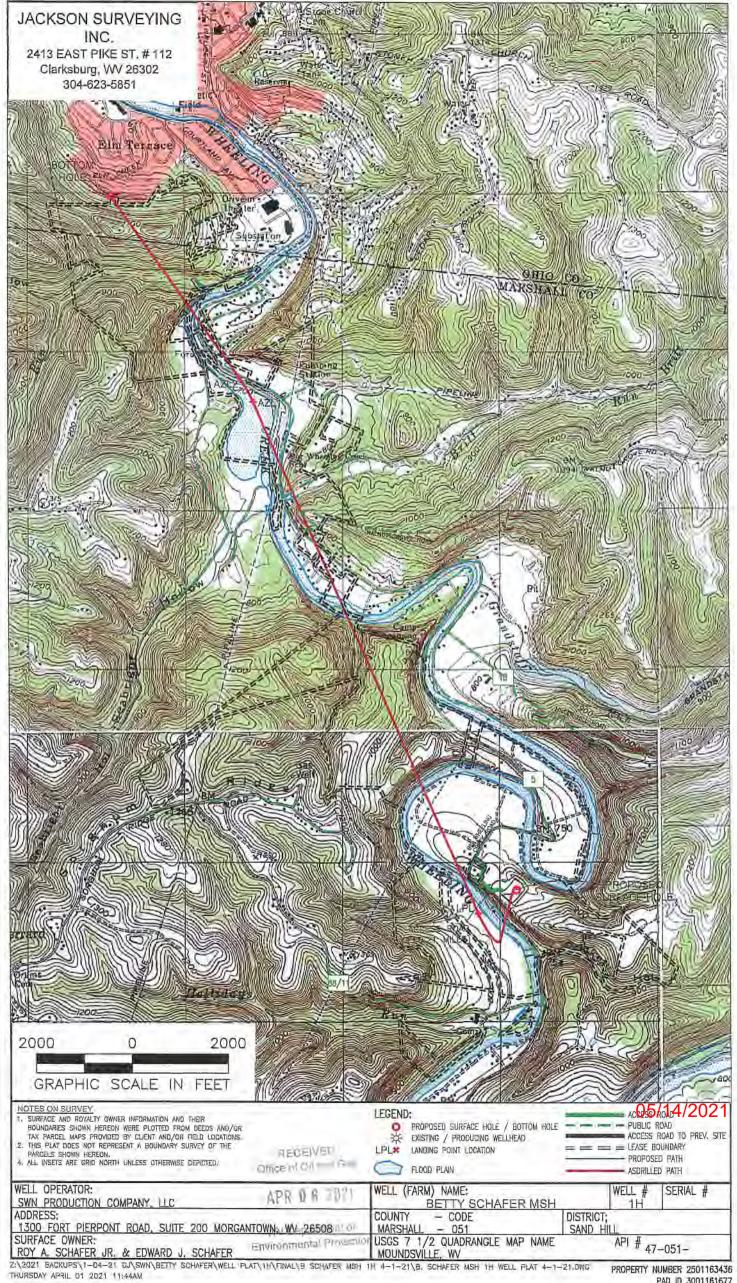

#### Betty Schafer MSH 1H AOR

| API   | Operator | Status    | Latitude | Longitude | Vertical TD | Producing Formation | Producing Zones Not Perforated |
|-------|----------|-----------|----------|-----------|-------------|---------------------|--------------------------------|
| 90003 | Unknown  | Unknown   | ****     | ***       | Unknown     | Unknown             |                                |
| 30094 | Unknown  | Abandoned | ****     | ***       | 1,805'      | 2nd Sand            |                                |
| 70190 | Unknown  | Unknown   | ****     | ****      | Unknown     | Unknown             |                                |
| 30429 | Unknown  | Abandoned | ****     | ****      | Unknown     | Unknown             |                                |