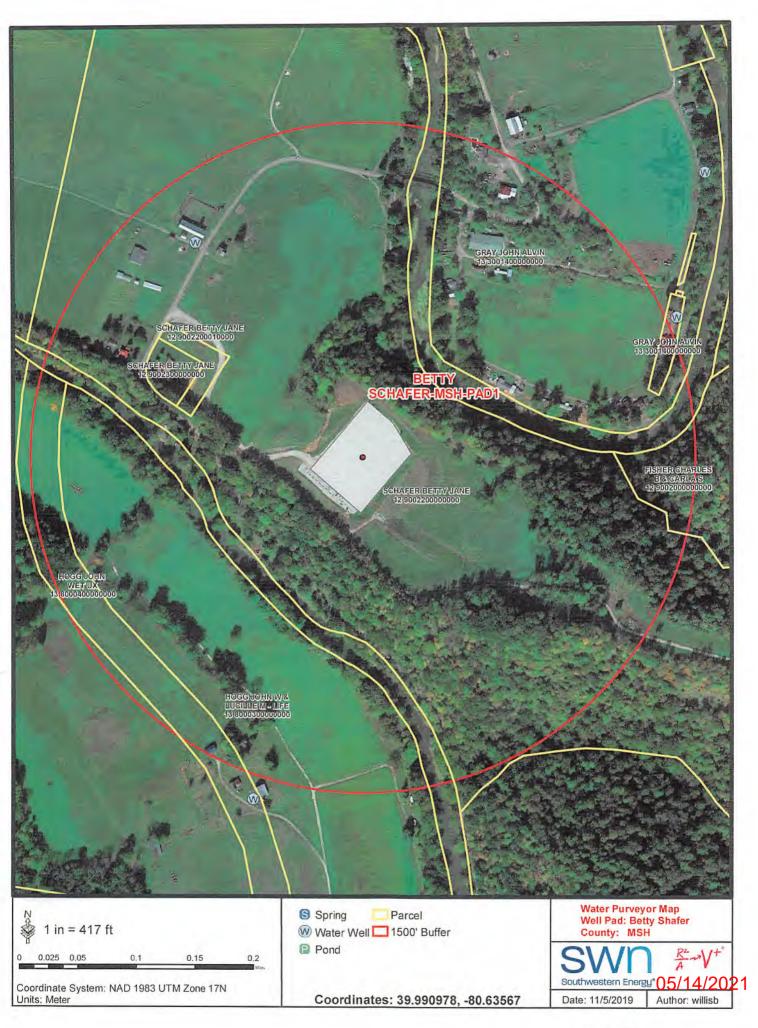

#### Betty Schafer MSH 1H AOR

| API   | Operator | Status    | Latitude | Longitude | Vertical TD | Producing Formation | Producing Zones Not Perforated |
|-------|----------|-----------|----------|-----------|-------------|---------------------|--------------------------------|
| 90003 | Unknown  | Unknown   | ****     | ***       | Unknown     | Unknown             |                                |
| 30094 | Unknown  | Abandoned | ****     | ***       | 1,805'      | 2nd Sand            |                                |
| 70190 | Unknown  | Unknown   | ****     | ****      | Unknown     | Unknown             |                                |
| 30429 | Unknown  | Abandoned | ****     | ****      | Unknown     | Unknown             |                                |