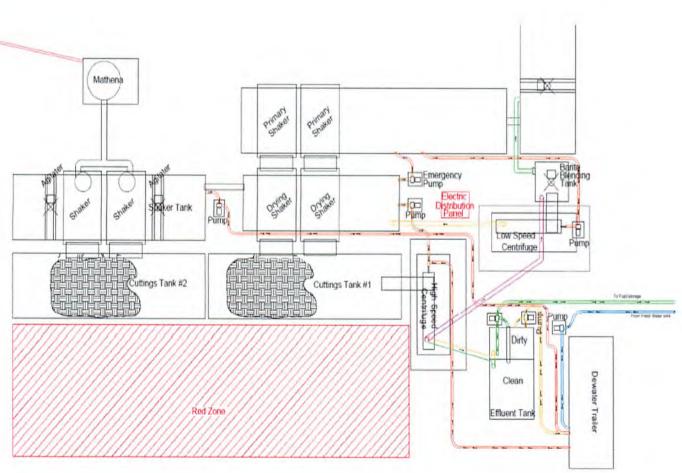

#### **CLOSED LOOP SYSTEM**

The closed loop system is designed to eliminate the use of reserve pits by providing a higher level of solids control processing and using steel pits for capture of drill cuttings. The cuttings are then processed to achieve landfill requirements before hauling to approved landfills. The liquids are processed to recycle into the active mud system or to transfer to onsite temporary storage as needed.

The closed loop system consists of several sets of a shale gas separator (often called a 'methana'), several banks of solids shakers, high speed centrifuges (1 or 2) used to process the fluid portion of the mud system to remove low gravity solids, low speed centrifuge used for barite recovery in high weight liquid drilling systems, a dewatering system (for air intervals and if freshwater mud systems are in use) used to further clean liquids by flocculation and additional mechanical separation, associated open top tanks for processing liquids and capturing solids for disposal, and transfer pumps to move fluids through the processes. There is an area adjacent to the cuttings tanks (Red Zone) where a track hole is utilized to recover the processed cuttings for loading into containers for hauloff. (See attached schematic of a generic closed loop system layout)

Below are discussions of the processes used when drilling the air interval or liquids interval.

#### AIR DRILLING INTERVALS

During air drilling operations, flow from the rig will pass down the flowline to the Shale Gas Separater (sometimes called a methane) where gas and liquids/solids are separated. Gas is sent to the flare scrubber tank and is flared at the flare stack. Solids and fluids pass across a shaker system to separate solids from liquids. Solids pass into the cuttings tanks where they are captured for drying and hauloff to an approved landfill site. Liquids fall into a shaker tank and are collected by a centrifugal pump to be processed by the high speed centrifuge to further separate liquids and solids. Solids are then dumped into the cuttings tank for drying and hauloff. Liquids are further processed to remove additional low gravity solids before being reused or transferred to onsite storage.

#### LIQUIDS DRILLING (FRESHWATER, BRINE, SOBM)

When drilling is converted to liquids drilling, the shale gas separator and associated shaker tank are bypassed, and the liquids system is processed over the primary and drying shaker systems. Cuttings drop into the cuttings tank for additional processing. Any recoverable associated liquids attached to the cutting are recovered out the tank and processed through the low gravity (high speed) and barite recovery centrifuges (low speed) to further remove low gravity solids and to recover barite for reuse in the mud systems.

# Solids Control Layout

RECEIVED Office of Oil and Gas APR 06

Environmental Protection