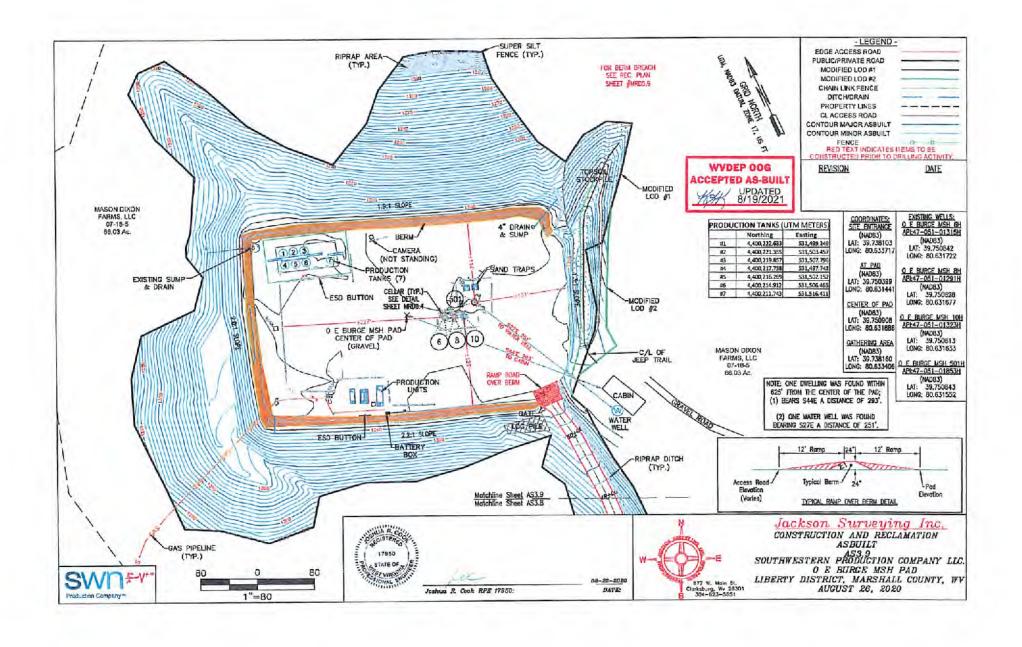

ECLAMATION PLAN OVERMEN

MRD5.2 RECLAMATION PLAN MRD5.3 RECLAMATION PLAN

MRD5.4 RECLAMATION PLAN

MRD5.5 RECLAMATION PLAN

MRD5.6 RECLAMATION PLAN MRD5.7 RECLAMATION PLAN

MRD5.8 RECLAMATION PLAN MRD5.9 RECLAMATION PLAN

MRD6.3 DETAILS

REVISION

DATE





NOTE: ONE DWELLING WAS FOUND WITHIN 625' FROM THE CENTER OF THE PAD; (1) BEARS SAME A DISTANCE OF 293".

08-26-2020

DATE:

(2) ONE WATER WELL WAS FOUND BEARING 527E A DISTANCE OF 251'.

#### worth Control Engineering, LLC Joshus Cook, RPE P.O. Box 628 Bridgeport, WV 26330 Cell: 304-299-1583

icook if North Central Engineering com

677 W. Main St. Clerksburg, Wy 26301 304-623-5851

#### Jackson Surveying Inc.

TITLE SHEET TS.1

SOUTHWESTERN PRODUCTION COMPANY LLC. O E BURGE MSH PAD LIBERTY DISTRICT, MARSHALL COUNTY, WV AUCUST 26, 2020