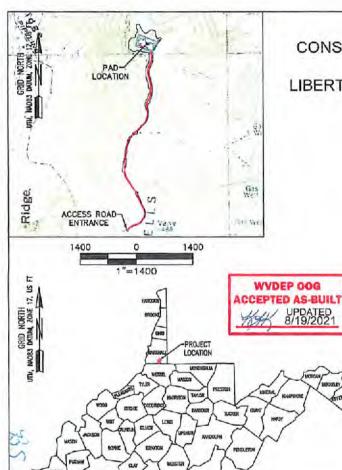

| Poly (oxy-1.2-ethanediyi) alphatridecylomegahydroxy-, branched           | Short add characteristic Characteristics                     |



YJ.

#### O E BURGE MSH PAD CONSTRUCTION AND RECLAMATION PLAN AS-BUILT LIBERTY DISTRICT, MARSHALL COUNTY, WV AUGUST 2020

#### MODIFIED LOD #1

TOTAL DISTURBED AREA: 13.5 ACRES ROAD DISTURBED AREA: 5.9 ACRES PAD DISTURBED AREA: 7.6 ACRES

#### EXISTING WELLS: O E BURGE MSH 6H API:47-051-01315H (NADB3) LAT: 39.750842 LONG: 80.531722

O E BURGE MSH 8H API:47-051-01291H (NADB3) LAT: 39.750825

LONG: 80.631677 O E BURGE MSH 10H API:47-051-01323H (NADB3)

LAT: 39.750813 LONG: 80.631633 O E BURGE WSH 501H AP:47-051-01853H

(NADB3) LONG: 80.631552

Joshua R. Cook RPE 17950:

COORDINATES: SITE ENTRANCE

(NADS3) LAT: 39.738103

LONG: 8D.633717

(NAD83) LAT: 39,750399

LONG: 80.63144

CENTER OF PAD

(NAD83) LAT: 39.750908

LONG: 80.631886

GATHERING AREA

(NAD83) LAT: 39,738160

LONG: 80 633406

M