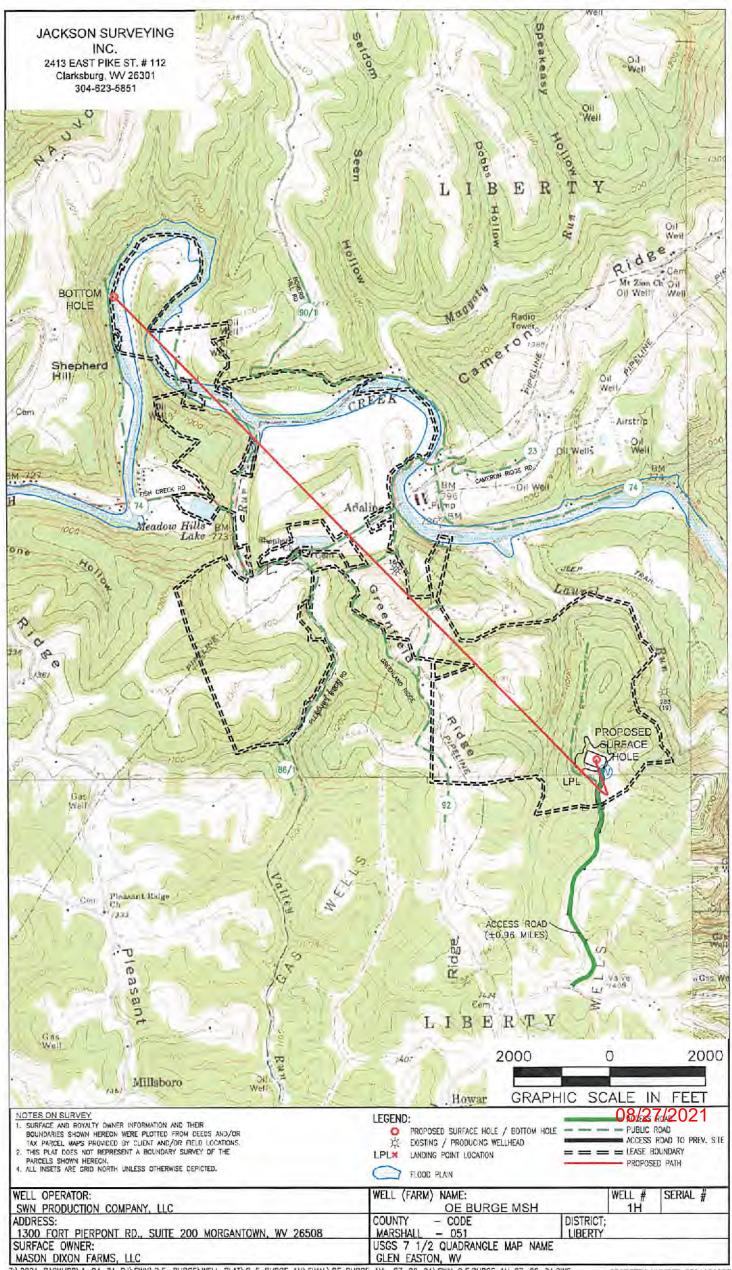

-------------|
| Name: Brittany Woody Shittany Woody | Date: <u>12/11/2019</u>                 |
| Title: Senior Regulatory Analyst    | SWN Production Co., LLC                 |
| Approved by:                        |                                         |
| Name: WIDED PERMITTING STAFF        | Date: 8/24/21                           |
| Title: FR\$ 3                       | Office of Oil and Gas                   |
| Approved by:                        | JUL 2 0 2021                            |
| Name: Bary Stay                     | Date: 1-26-21  Environmental Protection |
| Title: 111 spector                  |                                         |
|                                     |                                         |

SWN PRODUCTION COMPANY, LLC - CONFIDENTIAL





= = LEASE BOUNDARY

PROPOSED PATH

LPL\*

LANDING POINT LOCATION

EXISTING WATER WELL EXISTING SPRING

DRAWN BY: N.

WELL LOCATION PLAT

#### JACKSON SURVEYING

INC. 2413 EAST PIKE ST. #112 Clarksburg, WV 26301 304-623-5851

|       | WELL BORE TRACTS                      |              |
|-------|---------------------------------------|--------------|
| TRACT | SURFACE OWNER (S) / ROYALTY OWNER (R) | TAX PARCEL   |
| 1     | MASON DIXON FARMS LLC (S/R)           | 07-0018-05   |
| TRACT | SURFACE OWNER (S)                     | TAX PARCEL   |
| 2     | MASON DIXON FARMS LLC (S)             | 07-0017-36   |
| 3     | BAKER DONALD RAY (S)                  | 07-0018-03   |
| 4     | MASON DIXON FARMS LLC (S)             | 07-0017-37   |
| 5     | MASON DIXON FARMS LLC (S)             | 07-