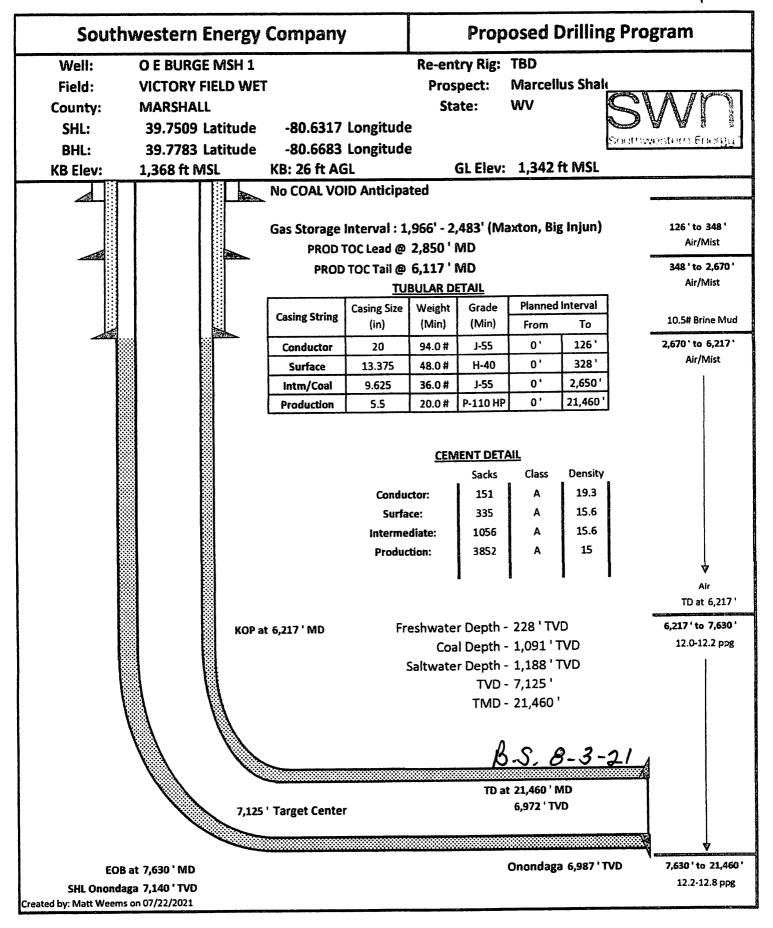

### CASING AND TUBING PROGRAM

| TYPE         | Size<br>(in) | New<br>or<br>Used | Grade    | Weight per ft.<br>(lb/ft) | FOOTAGE: For<br>Drilling (ft) | INTERVALS:<br>Left in Well<br>(ft) | CEMENT:<br>Fill-up<br>(Cu. Ft.)/CTS   |
|--------------|--------------|-------------------|----------|---------------------------|-------------------------------|------------------------------------|---------------------------------------|
| Conductor    | 20"          | New               | J-55     | 94#                       | 126'                          | 126'                               | CTS                                   |
| Fresh Water  | 13 3/8°      | New               | H-40     | 48#                       | 328'                          | 328'                               | 335 sx/CTS                            |
| Coal         | See          | Interm            | Casing   |                           |                               |                                    |                                       |
| Intermediate | 9 5/8"       | New               | J-55     | 36#                       | 2650'                         | 2650'                              | 1056 sx/CTS                           |
| Production   | 5 1/2"       | New               | P-110 HP | 20#                       | 21,460'                       | 21,460'                            | Tall 3852sx/ 100' traide intermediato |
| Tubing       |              |                   |          |                           |                               |                                    |                                       |
| Liners       |              |                   |          |                           |                               |                                    |                                       |

B.S. 8-3-21

|              |           |                           |                           |                         | <u> </u>                                   |                |                                              |
|--------------|-----------|---------------------------|---------------------------|-------------------------|--------------------------------------------|----------------|----------------------------------------------|
| ТҮРЕ         | Size (in) | Wellbore<br>Diameter (in) | Wall<br>Thickness<br>(in) | Burst Pressure<br>(psi) | Anticipated  Max. Internal  Pressure (psi) | Cement<br>Type | <u>Cement</u><br><u>Yield</u><br>(cu. ft./k) |
| Conductor    | 20"       | 30"                       | 0.25                      | 2120                    | 81                                         | Class A        | 1.20/30% Excess                              |
| Fresh Water  | 13 3/8"   | 17.5"                     | 0.380                     | 2730                    | 633                                        | Class A        | 1.20/30% Excess                              |
| Coal         | See       | Interm                    | Casing                    |                         |                                            |                |                                              |
| Intermediate | 9 5/8"    | 12 1/4"                   | 0.395                     | 3950                    | 1768                                       | Class A        | 1.19/40% Excess                              |
| Production   | 5 1/2"    | 8 3/4"-8 1/2"             | 0.361                     | 14360 (                 | 10500                                      | Class A        | 1.19/5% Excess                               |
| Tubing       |           |                           |                           |                         |                                            |                |                                              |
| Liners       |           |                           |                           |                         |                                            |                |                                              |

Drill and stimulate any potential zones between and including the Benson to Marcellus. \*\*If we should encounter a void place basket above and below void area- balance cement to bottom of void and grout from basket to surface or run external casing packer/cementing stage tool above void interval and perform 2 stage cementing operation dependent upon depth of void. Run casing not less than 20' below void nor more than 75' below void. (\*If freshwater is encountered deeper than anticipated it must be protected, set casing 50' below and cts.)