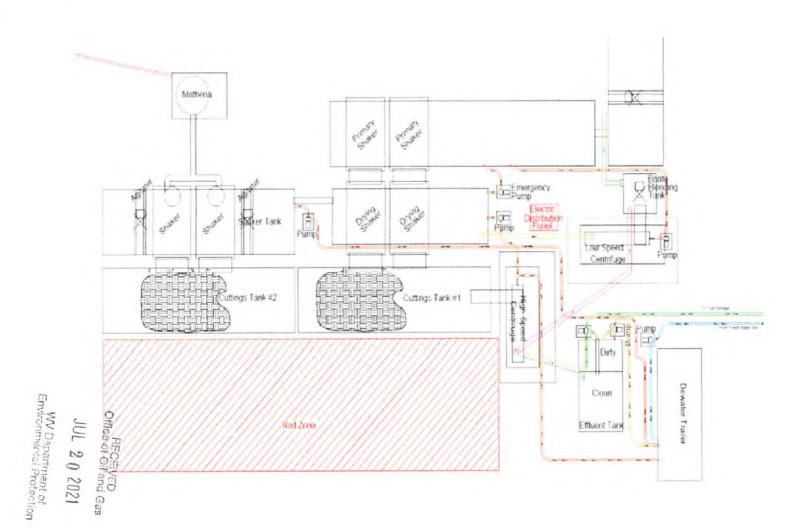

#### **CLOSED LOOP SYSTEM**

The closed loop system is designed to eliminate the use of reserve pits by providing a higher level of solids control processing and using steel pits for capture of drill cuttings. The cuttings are then processed to achieve landfill requirements before hauling to approved landfills. The liquids are processed to recycle into the active mud system or to transfer to onsite temporary storage as needed.

The closed loop system consists of several sets of a shale gas separator (often called a 'methana'), several banks of solids shakers, high speed centrifuges (1 or 2) used to process the fluid portion of the mud system to remove low gravity solids, low speed centrifuge used for barite recovery in high weight liquid drilling systems, a dewatering system (for air intervals and if freshwater mud systems are in use) used to further clean liquids by flocculation and additional mechanical separation, associated open top tanks for processing liquids and capturing solids for disposal, and transfer pumps to move fluids through the processes. There is an area adjacent to the cuttings tanks (Red Zone) where a track hole is utilized to recover the processed cuttings for loading into containers for hauloff. (See attached schematic of a generic closed loop system layout)

Below are discussions of the processes used when drilling the air interval or liquids interval.

#### AIR DRILLING INTERVALS

During air drilling operations, flow from the rig will pass down the flowline to the Shale Gas Separater (sometimes called a methane) where gas and liquids/solids are separated. Gas is sent to the flare scrubber tank and is flared at the flare stack. Solids and fluids pass across a shaker system to separate solids from liquids. Solids pass into the cuttings tanks where they are captured for drying and hauloff to an approved landfill site. Liquids fall into a shaker tank and are collected by a centrifugal pump to be processed by the high speed centrifuge to further separate liquids and solids. Solids are then dumped into the cuttings tank for drying and hauloff. Liquids are further processed to remove additional low gravity solids before being reused or transferred to onsite storage.

#### LIQUIDS DRILLING (FRESHWATER, BRINE, SOBM)

When drilling is converted to liquids drilling, the shale gas separator and associated shaker tank are bypassed, and the liquids system is processed over the primary and drying shaker systems. Cuttings drop into the cuttings tank for additional processing. Any recoverable associated liquids attached to the cutting are recovered out the tank and processed through the low gravity (high speed) and barite recovery centrifuges (low speed) to further remove low gravity solids and to recover barite for reuse in the mud systems.

### Solids Control Layout