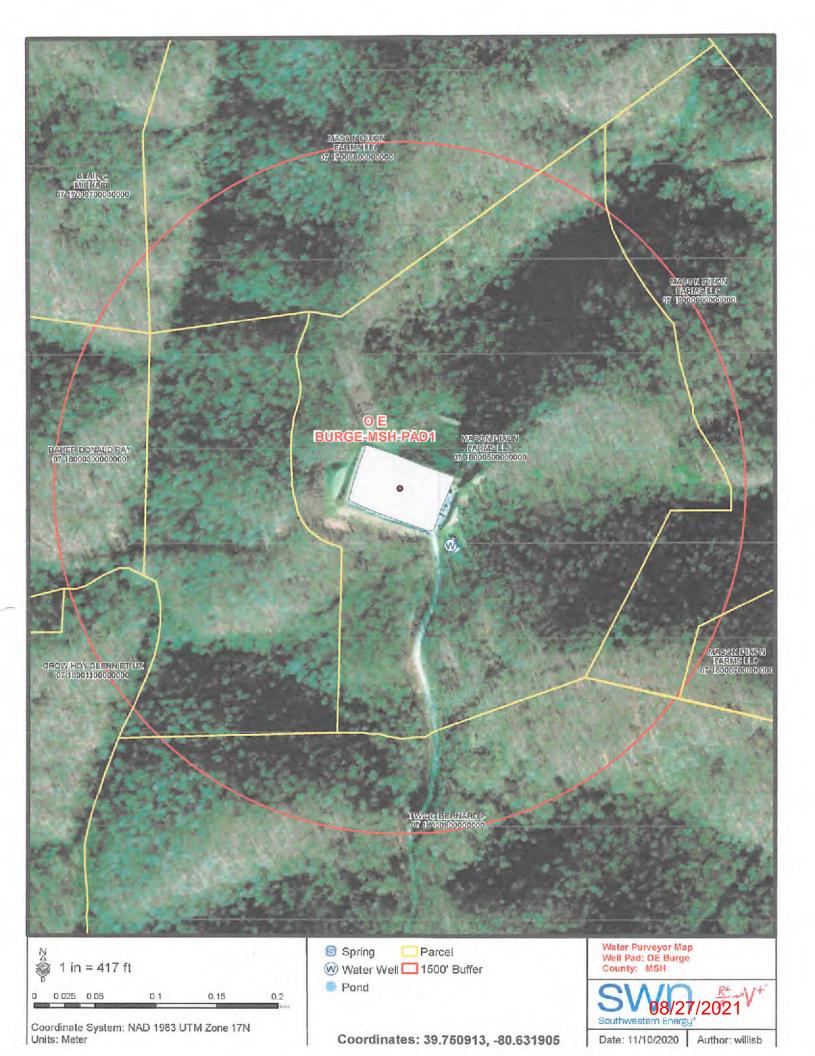

Oil and Gas processes your personal information, such as name, address and telephone number, as part of our regulatory duties. Your personal information may be disclosed to other State agencies or third parties in the normal course of business or as needed to comply with statutory or regulatory requirements, including Freedom of Information Act requests. Our office will appropriately secure your personal information. If you have any questions about our use or your personal information, please contact DEP's Chief Privacy Officer at <a href="deepprivacyofficer@wv.gov">deepprivacyofficer@wv.gov</a>.



Subscribed and sworn before me this 4th day of Jan, 2021

Notary Public

My Commission Expires August 21, 2024

Office of Oil and Gas

JUL 2 0 2021

WV Department of Environmental Protection



| 07 18000500000000 | MASON DIXON FARMS LLC | PO BOX 360911 | MELBOURNE, FL 32936 | 1 |
|-------------------|-----------------------|---------------|---------------------|---|

RECEIVED
Office of Oil and Gas

JUL 20 2021

WV Department of Environmental Protection WW-6A3 (1/12) Operator Well No. O E Burge MSH

# STATE OF WEST VIRGINIA DEPARTMENT OF ENVIRONMENTAL PROTECTION, OFFICE OF OIL AND GAS NOTICE OF ENTRY FOR PLAT SURVEY

| Notice Time