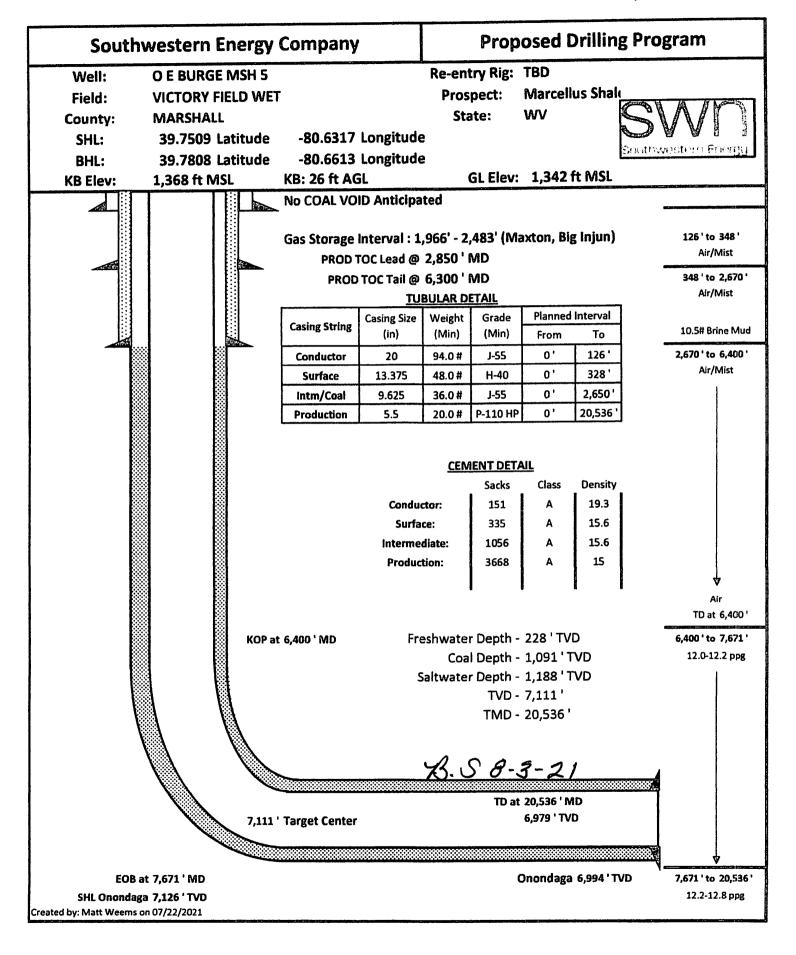

API NO. 47-051 - 02388

OPERATOR WELL NO. OE Burge MSH 5H

Well Pad Name: OE Burge MS pad

# STATE OF WEST VIRGINIA DEPARTMENT OF ENVIRONMENTAL PROTECTION, OFFICE OF OIL AND GAS WELL WORK PERMIT APPLICATION

| 1) Well Operate  | or: SWN F    | Production C   | o., LLĆ          | 494512924                                      | 051-MArsh      | <u> </u>                              | 370-Glen Easton                           |
|------------------|--------------|----------------|------------------|------------------------------------------------|----------------|---------------------------------------|-------------------------------------------|
| •                |              |                |                  | Operator ID                                    | County         | District                              | Quadrangle                                |
| 2) Operator's V  | Vell Numbe   | r: OE Burge    | MSH 5H           | Well Pa                                        | ad Name: OE    | Burge MS p                            | pad                                       |
| 3) Farm Name/    | Surface Ow   | ner: Mason     | Dixon F          | arms Public Ro                                 | ad Access: C   | R 92/1                                |                                           |
| 4) Elevation, cu | ırrent groun | d: 1342'       | E                | levation, proposed                             | d post-constru | ction: 1342'                          |                                           |
| 5) Well Type     | (a) Gas      | x              | _ Oil _          | Une                                            | derground Sto  | rage                                  |                                           |
|                  | Other        |                |                  |                                                |                |                                       |                                           |
|                  | (b)If Gas    | Shallow        | X                | Deep                                           |                |                                       |                                           |
|                  |              | Horizontal     | X                |                                                |                |                                       |                                           |
| 6) Existing Pad  | l: Yes or No | Yes            |                  |                                                |                |                                       |                                           |
|                  |              |                |                  | cipated Thickness<br>TVD- 7091', Target Base 1 |                |                                       |                                           |
| 8) Proposed To   | tal Vertical | Depth: 711     | 1' ′             |                                                |                |                                       |                                           |
| 9) Formation at  |              |                | Marcellu         | S                                              |                |                                       |                                           |
| 10) Proposed T   | otal Measur  | red Depth:     | 20,536' <i>′</i> |                                                | •              |                                       |                                           |
| 11) Proposed H   | Iorizontal L | eg Length:     | 12,859.7         | <b>'4'</b>                                     |                |                                       |                                           |
| 12) Approxima    | te Fresh Wa  | ater Strata De | pths:            | 228' ′                                         |                |                                       |                                           |
| 13) Method to    | Determine I  | Fresh Water D  | Depths:          | Salinity Profile A                             | nalysis using  | deepest nea                           | arby water well                           |
| 14) Approxima    | te Saltwater | Depths: 11     | 88' Salin        | ity Profile                                    |                |                                       |                                           |
| 15) Approxima    | te Coal Sea  | m Depths: 1    | 091'             |                                                |                |                                       |                                           |
| 16) Approxima    | te Depth to  | Possible Voi   | d (coal m        | ine, karst, other):                            | None that w    | e are aware                           | of.                                       |
| 17) Does Propo   | sed well lo  | cation contain | i coal sea       | ıms                                            |                |                                       |                                           |
| directly overlyi |              |                |                  | Yes                                            | 1              | ло <u>х</u>                           |                                           |
| (a) If Yes, pro  | ovide Mine   | Info: Name     |                  |                                                |                |                                       | RECEIVED Office of Oil and Gas            |
| (2) - 100, pro   |              | Depth          |                  |                                                |                | · · · · · · · · · · · · · · · · · · · | JUL 20 2021                               |
|                  |              | Seam:          |                  |                                                |                |                                       | WV Department of Environmental Protection |
|                  |              | Owner          |                  |                                                |                |                                       | Wetestion                                 |

WW-6B (04/15) API NO. 47-051

02388

OPERATOR WELL NO. OE Burge MSH 5H

Well Pad Name: OE Burge MSH pad

18)

#### CASING AND TUBING PROGRAM

| ТҮРЕ         | Size<br>(in) | New<br>or<br>Used | Grade         | Weight per ft.<br>(lb/ft) | FOOTAGE: For<br>Drilling (ft) | INTERVALS:<br>Left in Well<br>(ft) | CEMENT:<br>Fill-up<br>(Cu. Ft.)/CTS  |
|--------------|--------------|-------------------|---------------|---------------------------|-------------------------------|------------------------------------|--------------------------------------|
| Conductor    | 20"          | New               | J <b>-</b> 55 | 94#                       | 126'                          | 126'                               | CTS                                  |
| Fresh Water  | 13 3/8"      | New               | H-40          | 48#                       | 328'                          | 328'                               | 335 sx/CTS                           |
| Coal         | See          | interm            | Casing        |                           |                               |                                    |                                      |
| Intermediate | 9 5/8"       | New               | J-55          | 36#                       | 2650'                         | 2650'                              | 1056 sx/CTS                          |
| Production   | 5 1/2"       | New               | P-110 HP      | 20#                       | 20,536'                       | 20,536'                            | Tas 3655ax/ 100' Insido Informodiato |
| Tubing       |              |                   |               |                           |                               |                                    |                                      |
| Liners       |              |                   |               |                           |                               |                                    |                                      |

BS. 8-3-21

|              |           |                           |                           |                      | $\mathcal{N}$                              |                |                                              |
|--------------|-----------|---------------------------|---------------------------|----------------------|--------------------------------------------|----------------|----------------------------------------------|
| ТҮРЕ         | Size (in) | Wellbore<br>Diameter (in) | Wall<br>Thickness<br>(in) | Burst Pressure (psi) | Anticipated  Max. Internal  Pressure (psi) | Cement<br>Type | <u>Cement</u><br><u>Yield</u><br>(cu. ft./k) |
| Conductor    | 20"       | 30"                       | 0.25                      | 2120                 | 81                                         | Class A        | 1.20/30% Excess                              |
| Fresh Water  | 13 3/8"   | 17.5"                     | 0.380                     | 2730                 | 633                                        | Class A        | 1.20/30% Excess                              |
| Coal         | See       | interm                    | Casing                    |                      |                                            |                |                                              |
| Intermediate | 9 5/8"    | 12 1/4"                   | 0.395                     | 3950                 | 1768                                       | Class A        | 1.19/40% Excess                              |
| Production   | 5 1/2"    | 8 3/4"-8 1/2"             | 0.361                     | 14360                | 10500                                      | Class A        | 1.19/5% Excess                               |
| Tubing       |           |                           |                           |                      |                                            |                |                                              |
| Liners       |           |                           |                           |                      |                                            |                |                                              |

#### **PACKERS**

| Kind:       |  |  |
|-------------|--|--|
| Sizes:      |  |  |
| Depths Set: |  |  |

| WW-6B   |  |
|---------|--|
| (10/14) |  |

API NO. 47-051 - 02388

OPERATOR WELL NO. OE Burge MSH 5H
Well Pad Name: OE Burge MS pad

19) Describe proposed well work, including the drilling and plugging back of any pilot hole:

Drill and stimulate any potential zones between and including the Benson to Marcellus. \*\*If we should encounter a void place basket above and below void area- balance cement to bottom of void and grout from basket to surface or run external casing packer/cementing stage tool above void interval and perform 2 stage cementing operation dependent upon depth of void. Run casing not less than 20' below void nor more than 75' below void. (\*If freshwater is encountered deeper than anticipated it must be protected, set casing 50' below and cts.)

20) Describe fracturing/stimulating methods in detail, including anticipated max pressure and max rate:

Well will be perforated within the target formation and stimulated with a slurry of water, sand, and chemical additives at a high rate. This will be performed in stages with the plug and perf method along the wellbore until the entire lateral has been stimulated within the target formation. All stage plugs are then drilled out and the well is flowed back to surface. In some instances, additional toe prep may be performed by pumping additional water in the toe of the well prior to perforating and pumping Stage 1 to ensure that the toe guns/toe sleeves are fully open prior to pumping stage 1. The well is produced through surface facilities consisting of high pressure production unites, horizontal separation units, water and oil storage tanks. Max press and anticipated max rate- 9000 lbs @ 100 barrels a minute.

- 21) Total Area to be disturbed, including roads, stockpile area, pits, etc., (acres): 13.5
- 22) Area to be disturbed for well pad only, less access road (acres): 7.6
- 23) Describe centralizer placement for each casing string:

All casing strings will be ran with a centralizer at a minimum of 1 per every 3 joints of casing.

24) Describe all cement additives associated with each cement type:

See Attachment \*\*\*

RECEIVED
Office of Oil and Gas