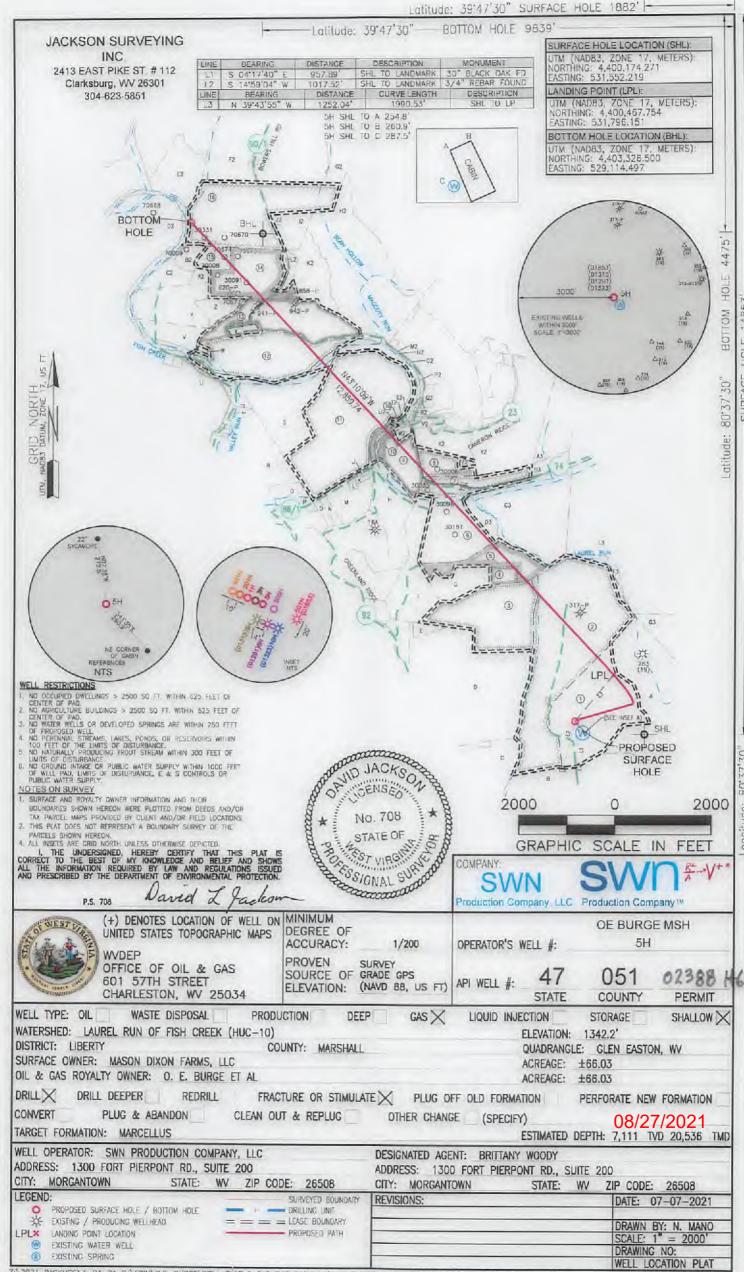

April 16th- Oct. 14th

NO FERTILIZER OR LIME INSIDE WETLAND LIMITS

OE Burge MSH 5H AOR

| API       | Operator                   | Status  | Letitude | Longitude | Vertical TD | Producing Formation | Producing Zones Not Perforated | People on the Ground |
|-----------|----------------------------|---------|----------|-----------|-------------|---------------------|--------------------------------|----------------------|
|           | Unknown                    | Plugged |          |           | 2,176.00    | -6 119-11           | Maxton Sand                    |                      |
|           | CNX Gas Company, U.C       | Plugged |          |           | 2,719'      | Gordon              | Big Injun, Big Lime            |                      |
|           | Consolidation Coal Company | Plugged |          |           | 1,096'      |                     | Big Injun, Big Lime            |                      |
| 051-00942 | Consolidation Coal Company | Plugged |          |           | 1,422'      |                     | Big Injun, Big Lime            |                      |
|           | Consolidation Coal Company | Plugged |          |           | 1,455'      | Unknown             | Big Injun, Big Lime            |                      |
| 051-70668 | Unknown                    | Unknown |          |           | Unknown     | Unknown             |                                | No Well Found        |
| 051-70008 | Unknown                    | Unknown |          |           | Unknown     | Unknown             |                                | No Well Found        |
| 0S1-30091 | Unknown                    | Unknown |          |           | Unknown     | Unknown             |                                | No Well Found        |
|           | Unknown                    | Unknown |          |           | Unknown     | Unknown             |                                | No Well Found        |
| 051-70670 | Unknown                    | Unknown | _        |           | Unknown     | Unknown             |                                | No Well Found        |
| 051-70673 | Unknown                    | Unknown |          |           | Unknown     | Unknown             |                                | No Well Found        |
| 051-70674 | Unknown                    | Unknown |          |           | Unknown     | Unknown             |                                | No Well Found        |
| 051-30006 | Unknown                    | Unknown |          |           | Unknown     | Unknown             |                                | No Well Found        |
| 051-30035 | Unknown                    | Unknown |          |           | Unknown     | Unknown             |                                | No Well Found        |
| 051-30096 | Unknown                    | Unknown |          |           | Unknown     | Unknown             |                                | No Well Found        |
| 051-30181 | Unknown                    | Unknown |          |           | Unknown     | Unknown             | l                              | No Well Found        |

08/27/2021

| OE BURGE MS         | H                   | DATE: 07-07-2021                            |
|---------------------|---------------------|---------------------------------------------|
| 5H                  |                     | DRAWN BY: N. MANO                           |
| COUNTY:<br>MARSHALL | STATE:<br>WV        | SCALE: N/A DRAWING NO: WELL LOCATION PLAT 2 |
|                     | COUNTY:<br>MARSHALL | COUNTY: STATE:                              |