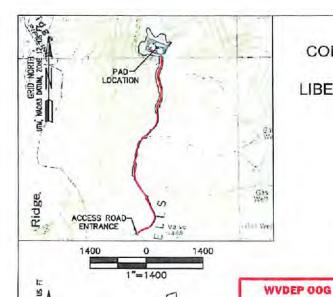

08/27/2021

| OE BURGE MS         | H                   | DATE: 07-07-2021                            |
|---------------------|---------------------|---------------------------------------------|
| 5H                  |                     | DRAWN BY: N. MANO                           |
| COUNTY:<br>MARSHALL | STATE:<br>WV        | SCALE: N/A DRAWING NO: WELL LOCATION PLAT 2 |
|                     | COUNTY:<br>MARSHALL | COUNTY: STATE:                              |