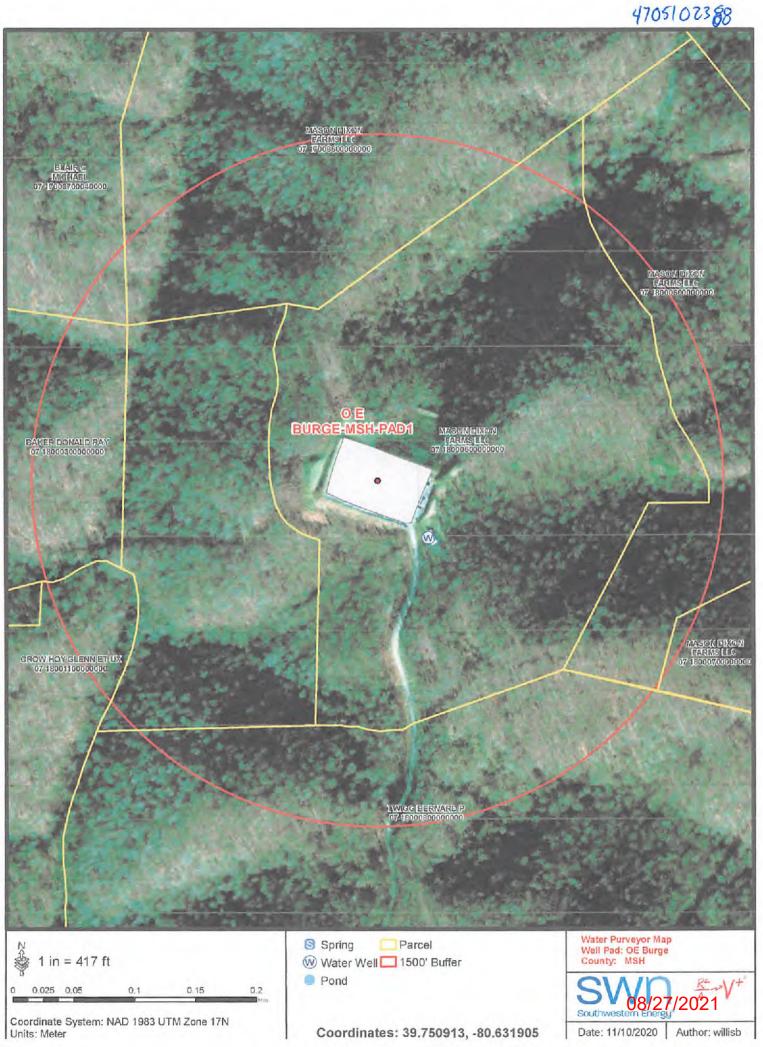

API NO. 47-051 - 02388

OPERATOR WELL NO. OE Burge MSH 5H

Well Pad Name: OE Burge MS pad