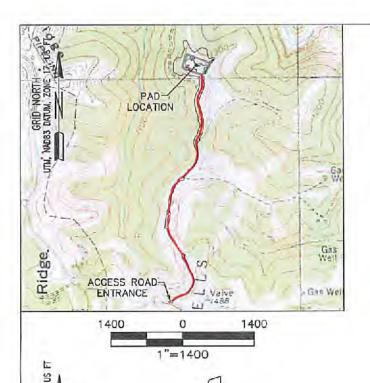

08/27/2021

| OE BURGE MS         | H                   | DATE: 07-07-2021                            |
|---------------------|---------------------|---------------------------------------------|
| 5H                  |                     | DRAWN BY: N. MANO                           |
| COUNTY:<br>MARSHALL | STATE:<br>WV        | SCALE: N/A DRAWING NO: WELL LOCATION PLAT 2 |
|                     | COUNTY:<br>MARSHALL | COUNTY: STATE:                              |