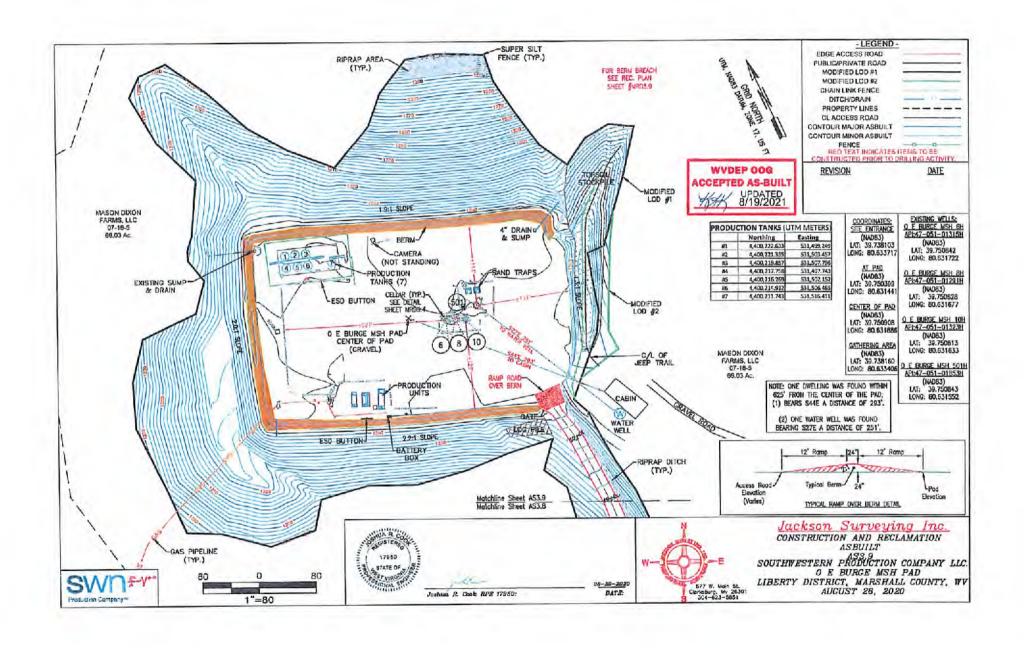

API NO. 47-051 - 02388

OPERATOR WELL NO. OE Burge MSH 5H

Well Pad Name: OE Burge MS pad

- 21) Total Area to be disturbed, including roads, stockpile area, pits, etc., (acres): 13.5
- 22) Area to be disturbed for well pad only, less access road (acres): 7.6
- 23) Describe centralizer placement for each casing string:

#### JACKSON SURVEYING INC. 2413 EAST PIKE ST. #112 Clarksburg, WV 26301 304-623-5851

|       | WELL BORE TRACTS                             |              |
|-------|----------------------------------------------|--------------|
| TRACT | SURFACE OWNER (S) / ROYALTY OWNER (R)        | TAX PARCEL   |
| 1     | MASON DIXON FARMS LLC (5/R)                  | 07-0018-05   |
| TRACT | SURFACE OWNER (S)                            | TAX PARCEL   |
| 2     | MASON DIXON FARMS LLC (S)                    | 07-0017-36   |
| 3     | MASON DIXON FARMS LLC (S)                    | 07-0017-37   |
| 4     | SCOTT AARON COLE & SAMANTHA (S)              | 07-0017-37.4 |
| 5     | SCOTT AARON COLE & SAMANTHA (S)              | 07-0017-37.7 |
| 6     | WALLACE RODNEY J ET UX (S)                   | 07-0017-37.5 |
| 7     | OLDFIELD KAREN K ET AL (S)                   | 07-0017-37.1 |
| 8     | BUTLER BENJAMIN ET UX (S)                    | 07-0017-9.3  |
| 9     | COLUMBIA GAS TRANSMISSION (S)                | 07-0017-6    |
| 10    | COLUMBIA GAS TRANSMISSION (S)                | 07-0017-4    |
| 11    | BUZZARD JOANN (S)                            | 07-0017-3    |
| 12    | WILLIAMS ROBERT W & DEBRA JEAN (S)           | 07-0009-5    |
| 13    | DOBBS ADA CETAL (S)                          | 07-0009-4    |
| 14    | ANDRICH THOMAS MJR EST ET UX (S)             | 09-0015-8    |
| 15    | ANDRICH THOMAS M IR EST ET UX (S)            | 09-0015-8.2  |
| 16    | CONSOLIDATION COAL COMPANY MURRAY ENERGY (S) | 09-0015-6    |

|       | ADJOINING OWNERS TABLE         |              |
|-------|--------------------------------|--------------|
| TRACT | SURFACE OWNER                  | TAX PARCEL   |
| A     | MASON DIXON FARMS LLC          | 07-0018-6    |
| В     | MASON DIXON FARMS LLC          | 07-0018-8.1  |
| C     | CROW HOY GLENN ET UX           | 07-0018-11   |
| D     | BAKER DONALD RAY               | 07-0018-3    |
| E     | MASON DIXON FARMS LLC          | 07-0018-2    |
| F     | MASON DIXON FARMS LLC          | 07-0017-37.5 |
| G     | SCOTT AARON COLE & SAMANTHA    | 07-0017-37.8 |
| н     | MASON DIXON FARMS LLC          | 07-0017-38   |
| 1     | COLUMBIA GAS TRANSMISSION      | 07-0017-5    |
| J     | BUZZARD GUY L                  | 07-0017-38.1 |
| K     | BUZZARD GUY L                  | 07-0017-38.2 |
| L     | BUZZARD GUY LAMONT             | 07-0017-38.4 |
| M     | BUZZARD GUY L                  | 07-0017-38.3 |
| N     | STERN SHAWN GLENN              | 07-0017-38.6 |
| 0     | STERN JERRY GLENN ET UX - LIFE | 07-0017-38.5 |
| P     | STERN JERRY G ET UX - LIFE     | 07-0017-1.2  |
| Q     | STERN JERRY GLENN - LIFE       | 07-0017-1.7  |
| R     | STERN FAMILY FARM LLC          | 07-0017-1    |
| 5     | STERN FAMILY FARM LLC          | 07-0017-2    |
| Ť     | EWING MICHELLE R               | 09-0017-24   |
| U     | MASON J MONT EST               | 09-0017-17   |
| V     | HALL ROBERT L                  | 09-0015-22   |
| W     | POLINSKI DAVID M SR & RHONDA S | 09-0017-18   |
| ×     | MASTERS STEVEN D & MONICA M    | 07-0009-4.1  |
| Y     | HALL ROBERT L                  | 09-0015-20   |
| Z     | HALL ROBERT L                  | 09-0015-21   |

|       | ADJOINING OWNERS TABLE                       | I I I a succession |
|-------|----------------------------------------------|--------------------|
| TRACT | SURFACE OWNER                                | TAX PARCEL         |
| A2    | HALL ROBERT L                                | 09-0015-9          |
| B2    | TYLER WILLIAM A ET AL                        | 09-0015-10         |
| C2    | TYLER WILLIAM A ET AL                        | 09-0015-11         |
| D2    | BYERS RICHARD W                              | 09-0015-12         |
| E2    | BYERS RICHARD W                              | 09-0015-5          |
| F2    | MEYER ANNA E EST                             | 09-0012-35         |
| G2    | CONSOLIDATION COAL COMPANY MURRAY ENERGY     | 09-0012-36         |
| H2    | ASTON PAUL & SUSAN                           | 07-0009-2          |
| 12    | CONSOLIDATION COAL COMPANY MURRAY ENERGY     | 09-0015-7          |
| 12    | WOOD ROY R SR                                | 09-0015-7.1        |
| K2    | CONSOLIDATION COAL COMPANY MURRAY ENERGY     | 07-0009-3          |
| L2    | CONSOLIDATION COAL COMPANY MURRAY ENERGY     | 09-0015-8.1        |
| M2    | MAGNONE WILLIAM NICHOLAS   & ARLENE C - LIFE | 07-0009-8          |
| N2    | ASTON PAULET UX                              | 07-0009-7.1        |
| Q2    | ASTON CHAD EVERETT ET UX                     | 07-0009-7          |
| P2    | ASTON CHAD EVERETT ET UX                     | 07-0009-6          |
| Q2    | HAYWARD CHARLES JR & LISA K                  | 07-0009-10.1       |
| R2    | RICHMOND BERT KENNETH ET UX                  | 07-0009-10         |
| S2:   | COLUMBIA GAS TRANSMISSION                    | 07-0017-7          |
| T2    | W VA DEPT OF HIGHWAYS                        | 07-0017-7.1        |
| U2    | W VA DEPT OF HIGHWAYS                        | 07-0017-3.2        |
| V2    | MASON ERIC T                                 | 07-0009-12         |
| W2    | COLUMBIA GAS TRANSMISSION                    | 07-0017-7          |
| X2    | JOBES STEPHEN                                | 07-0017-9          |
| Y2    | COTTRELL SAMUEL L                            | 07-0017-10         |
| 7.2   | MATZ BRETT J                                 | 07-0017-9.1        |
| A3    | MCCULLEY BETTY TAYLOR ET VIR                 | 07-0017-13         |
| 83    | JOHNSON ROBERT & KATHY                       | 07-0017-8          |
| C3    | MASON DIXON FARMS LLC                        | 07-0017-35         |
| D3    | WALLACE RODNEY J & DIANNA L                  | 07-0017-37.3       |
| E3    | MASON DIXON FARMS LLC                        | 07-0017-33         |
| F3    | WARREN JAMES ROBERT                          | 07-0017-34         |
| G3    | MASON DIXON FARMS LLC                        | 07-0019-1          |

08/27/2021

| OE BURGE MS         | H                   | DATE: 07-07-2021                            |
|---------------------|---------------------|---------------------------------------------|
| 5H                  |                     | DRAWN BY: N. MANO                           |
| COUNTY:<br>MARSHALL | STATE:<br>WV        | SCALE: N/A DRAWING NO: WELL LOCATION PLAT 2 |
|                     | COUNTY:<br>MARSHALL | COUNTY: STATE:                              |