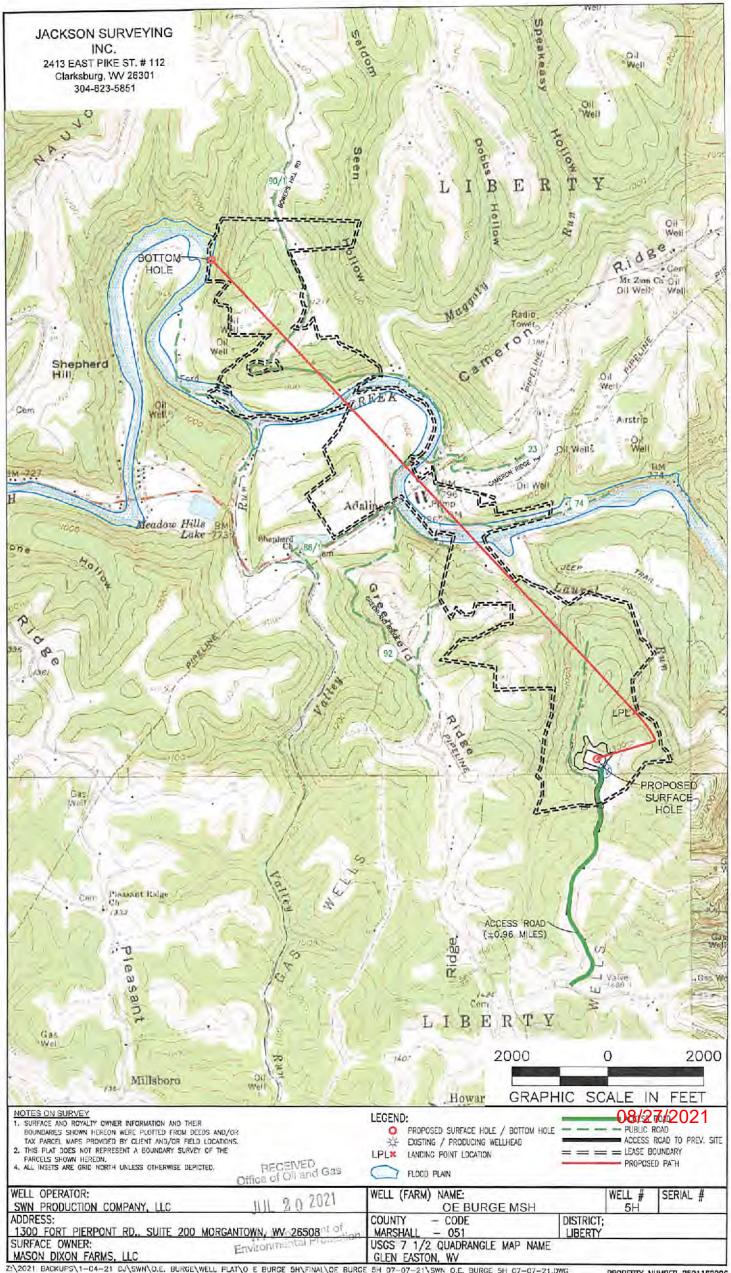

API NO. 47-051 - 02388

OPERATOR WELL NO. OE Burge MSH 5H

Well Pad Name: OE Burge MS pad

# STATE OF WEST VIRGINIA DEPARTMENT OF ENVIRONMENTAL PROTECTION, OFFICE OF OIL AND GAS WELL WORK PERMIT APPLICATION

| 1) Well Operate  | or: SWN F    | Production C   | o., LLĆ          | 494512924                                      | 051-MArsh      | <u> </u>                              | 370-Glen Easton                           |
|------------------|--------------|----------------|------------------|------------------------------------------------|----------------|---------------------------------------|-------------------------------------------|
| •                |              |                |                  | Operator ID                                    | County         | District                              | Quadrangle                                |
| 2) Operator's V  | Vell Numbe   | r: OE Burge    | MSH 5H           | Well Pa                                        | ad Name: OE    | Burge MS p                            | pad                                       |
| 3) Farm Name/    | Surface Ow   | ner: Mason     | Dixon F          | arms Public Ro                                 | ad Access: C   | R 92/1                                |                                           |
| 4) Elevation, cu | ırrent groun | d: 1342'       | E                | levation, proposed                             | d post-constru | ction: 1342'                          |                                           |
| 5) Well Type     | (a) Gas      | x              | _ Oil _          | Une                                            | derground Sto  | rage                                  |                                           |
|                  | Other        |                |                  |                                                |                |                                       |                                           |
|                  | (b)If Gas    | Shallow        | X                | Deep                                           |                |                                       |                                           |
|                  |              | Horizontal     | X                |                                                |                |                                       |                                           |
| 6) Existing Pad  | l: Yes or No | Yes            |                  |                                                |                |                                       |                                           |
|                  |              |                |                  | cipated Thickness<br>TVD- 7091', Target Base 1 |                |                                       |                                           |
| 8) Proposed To   | tal Vertical | Depth: 711     | 1' ′             |                                                |                |                                       |                                           |
| 9) Formation at  |              |                | Marcellu         | S                                              |                |                                       |                                           |
| 10) Proposed T   | otal Measur  | red Depth:     | 20,536' <i>′</i> |                                                | •              |                                       |                                           |
| 11) Proposed H   | Iorizontal L | eg Length:     | 12,859.7         | <b>'4'</b>                                     |                |                                       |                                           |
| 12) Approxima    | te Fresh Wa  | ater Strata De | pths:            | 228' ′                                         |                |                                       |                                           |
| 13) Method to    | Determine I  | Fresh Water D  | Depths:          | Salinity Profile A                             | nalysis using  | deepest nea                           | arby water well                           |
| 14) Approxima    | te Saltwater | Depths: 11     | 88' Salin        | ity Profile                                    |                |                                       |                                           |
| 15) Approxima    | te Coal Sea  | m Depths: 1    | 091'             |                                                |                |                                       |                                           |
| 16) Approxima    | te Depth to  | Possible Voi   | d (coal m        | ine, karst, other):                            | None that w    | e are aware                           | of.                                       |
| 17) Does Propo   | sed well lo  | cation contain | i coal sea       | ıms                                            |                |                                       |                                           |
| directly overlyi |              |                |                  | Yes                                            | 1              | ло <u>х</u>                           |                                           |
| (a) If Yes, pro  | ovide Mine   | Info: Name     |                  |                                                |                |                                       | RECEIVED Office of Oil and Gas            |
| (2) - 100, pro   |              | Depth          |                  |                                                |                | · · · · · · · · · · · · · · · · · · · | JUL 20 2021                               |
|                  |              | Seam:          |                  |                                                |                |                                       | WV Department of Environmental Protection |
|                  |              | Owner          |                  |                                                |                |                                       | Wetestion                                 |

#### JACKSON SURVEYING INC. 2413 EAST PIKE ST. #112 Clarksburg, WV 26301 304-623-5851

|       | WELL BORE TRACTS                             |              |
|-------|----------------------------------------------|--------------|
| TRACT | SURFACE OWNER (S) / ROYALTY OWNER (R)        | TAX PARCEL   |
| 1     | MASON DIXON FARMS LLC (5/R)                  | 07-0018-05   |
| TRACT | SURFACE OWNER (S)                            | TAX PARCEL   |
| 2     | MASON DIXON FARMS LLC (S)                    | 07-0017-36   |
| 3     | MASON DIXON FARMS LLC (S)                    | 07-0017-37   |
| 4     | SCOTT AARON COLE & SAMANTHA (S)              | 07-0017-37.4 |
| 5     | SCOTT AARON COLE & SAMANTHA (S)              | 07-0017-37.7 |
| 6     | WALLACE RODNEY J ET UX (S)                   | 07-0017-37.5 |
| 7     | OLDFIELD KAREN K ET AL (S)                   | 07-0017-37.1 |
| 8     | BUTLER BENJAMIN ET UX (S)                    | 07-0017-9.3  |
| 9     | COLUMBIA GAS TRANSMISSION (S)                | 07-0017-6    |
| 10    | COLUMBIA GAS TRANSMISSION (S)                | 07-0017-4    |
| 11    | BUZZARD JOANN (S)                            | 07-0017-3    |
| 12    | WILLIAMS ROBERT W & DEBRA JEAN (S)           | 07-0009-5    |
| 13    | DOBBS ADA CETAL (S)                          | 07-0009-4    |
| 14    | ANDRICH THOMAS MJR EST ET UX (S)             | 09-0015-8    |
| 15    | ANDRICH THOMAS M IR EST ET UX (S)            | 09-0015-8.2  |
| 16    | CONSOLIDATION COAL COMPANY MURRAY ENERGY (S) | 09-0015-6    |

|       | ADJOINING OWNERS TABLE         |              |
|-------|--------------------------------|--------------|
| TRACT | SURFACE OWNER                  | TAX PARCEL   |
| A     | MASON DIXON FARMS LLC          | 07-0018-6    |
| В     | MASON DIXON FARMS LLC          | 07-0018-8.1  |
| C     | CROW HOY GLENN ET UX           | 07-0018-11   |
| D     | BAKER DONALD RAY               | 07-0018-3    |
| E     | MASON DIXON FARMS LLC          | 07-0018-2    |
| F     | MASON DIXON FARMS LLC          | 07-0017-37.5 |
| G     | SCOTT AARON COLE & SAMANTHA    | 07-0017-37.8 |
| н     | MASON DIXON FARMS LLC          | 07-0017-38   |
| 1     | COLUMBIA GAS TRANSMISSION      | 07-0017-5    |
| J     | BUZZARD GUY L                  | 07-0017-38.1 |
| K     | BUZZARD GUY L                  | 07-0017-38.2 |
| L     | BUZZARD GUY LAMONT             | 07-0017-38.4 |
| M     | BUZZARD GUY L                  | 07-0017-38.3 |
| N     | STERN SHAWN GLENN              | 07-0017-38.6 |
| 0     | STERN JERRY GLENN ET UX - LIFE | 07-0017-38.5 |
| P     | STERN JERRY G ET UX - LIFE     | 07-0017-1.2  |
| Q     | STERN JERRY GLENN - LIFE       | 07-0017-1.7  |
| R     | STERN FAMILY FARM LLC          | 07-0017-1    |
| 5     | STERN FAMILY FARM LLC          | 07-0017-2    |
| Ť     | EWING MICHELLE R               | 09-0017-24   |
| U     | MASON J MONT EST               | 09-0017-17   |
| V     | HALL ROBERT L                  | 09-0015-22   |
| W     | POLINSKI DAVID M SR & RHONDA S | 09-0017-18   |
| ×     | MASTERS STEVEN D & MONICA M    | 07-0009-4.1  |
| Y     | HALL ROBERT L                  | 09-0015-20   |
| Z     | HALL ROBERT L                  | 09-0015-21   |

|       | ADJOINING OWNERS TABLE                       | I I I a succession |
|-------|----------------------------------------------|--------------------|
| TRACT | SURFACE OWNER                                | TAX PARCEL         |
| A2    | HALL ROBERT L                                | 09-0015-9          |
| B2    | TYLER WILLIAM A ET AL                        | 09-0015-10         |
| C2    | TYLER WILLIAM A ET AL                        | 09-0015-11         |
| D2    | BYERS RICHARD W                              | 09-0015-12         |
| E2    | BYERS RICHARD W                              | 09-0015-5          |
| F2    | MEYER ANNA E EST                             | 09-0012-35         |
| G2    | CONSOLIDATION COAL COMPANY MURRAY ENERGY     | 09-0012-36         |
| H2    | ASTON PAUL & SUSAN                           | 07-0009-2          |
| 12    | CONSOLIDATION COAL COMPANY MURRAY ENERGY     | 09-0015-7          |
| 12    | WOOD ROY R SR                                | 09-0015-7.1        |
| K2    | CONSOLIDATION COAL COMPANY MURRAY ENERGY     | 07-0009-3          |
| L2    | CONSOLIDATION COAL COMPANY MURRAY ENERGY     | 09-0015-8.1        |
| M2    | MAGNONE WILLIAM NICHOLAS   & ARLENE C - LIFE | 07-0009-8          |
| N2    | ASTON PAULET UX                              | 07-0009-7.1        |
| Q2    | ASTON CHAD EVERETT ET UX                     | 07-0009-7          |
| P2    | ASTON CHAD EVERETT ET UX                     | 07-0009-6          |
| Q2    | HAYWARD CHARLES JR & LISA K                  | 07-0009-10.1       |
| R2    | RICHMOND BERT KENNETH ET UX                  | 07-0009-10         |
| S2:   | COLUMBIA GAS TRANSMISSION                    | 07-0017-7          |
| T2    | W VA DEPT OF HIGHWAYS                        | 07-0017-7.1        |
| U2    | W VA DEPT OF HIGHWAYS                        | 07-0017-3.2        |
| V2    | MASON ERIC T                                 | 07-0009-12         |
| W2    | COLUMBIA GAS TRANSMISSION                    | 07-0017-7          |
| X2    | JOBES STEPHEN                                | 07-0017-9          |
| Y2    | COTTRELL SAMUEL L                            | 07-0017-10         |
| 7.2   | MATZ BRETT J                                 | 07-0017-9.1        |
| A3    | MCCULLEY BETTY TAYLOR ET VIR                 | 07-0017-13         |
| 83    | JOHNSON ROBERT & KATHY                       | 07-0017-8          |
| C3    | MASON DIXON FARMS LLC                        | 07-0017-35         |
| D3    | WALLACE RODNEY J & DIANNA L                  | 07-0017-37.3       |
| E3    | MASON DIXON FARMS LLC                        | 07-0017-33         |
| F3    | WARREN JAMES ROBERT                          | 07-0017-34         |
| G3    | MASON DIXON FARMS LLC                        | 07-0019-1          |