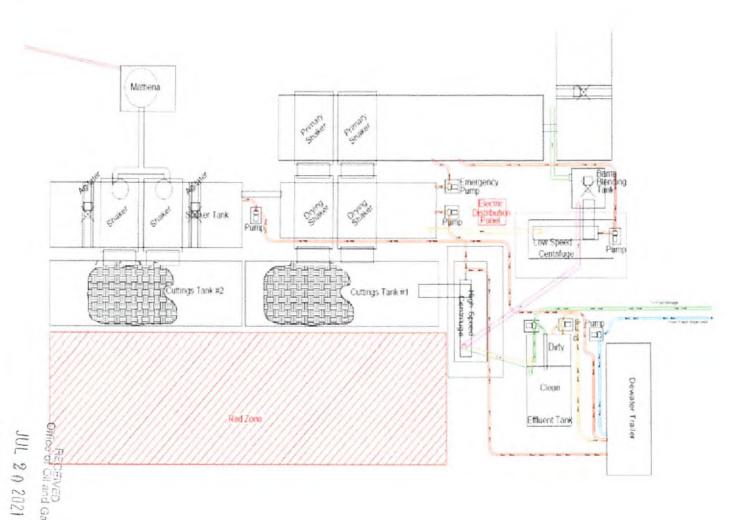

#### **CLOSED LOOP SYSTEM**

The closed loop system is designed to eliminate the use of reserve pits by providing a higher level of solids control processing and using steel pits for capture of drill cuttings. The cuttings are then processed to achieve landfill requirements before hauling to approved landfills. The liquids are processed to recycle into the active mud system or to transfer to onsite temporary storage as needed.

The closed loop system consists of several sets of a shale gas separator (often called a 'methana'), several banks of solids shakers, high speed centrifuges (1 or 2) used to process the fluid portion of the mud system to remove low gravity solids, low speed centrifuge used for barite recovery in high weight liquid drilling systems, a dewatering system (for air intervals and if freshwater mud systems are in use) used to further clean liquids by flocculation and additional mechanical separation, associated open top tanks for processing liquids and capturing solids for disposal, and transfer pumps to move fluids through the processes. There is an area adjacent to the cuttings tanks (Red Zone) where a track hole is utilized to recover the processed cuttings for loading into containers for hauloff. (See attached schematic of a generic closed loop system layout)

Below are discussions of the processes used when drilling the air interval or liquids interval.

#### AIR DRILLING INTERVALS

During air drilling operations, flow from the rig will pass down the flowline to the Shale Gas Separater (sometimes called a methane) where gas and liquids/solids are separated. Gas is sent to the flare scrubber tank and is flared at the flare stack. Solids and fluids pass across a shaker system to separate solids from liquids. Solids pass into the cuttings tanks where they are captured for drying and hauloff to an approved landfill site. Liquids fall into a shaker tank and are collected by a centrifugal pump to be processed by the high speed centrifuge to further separate liquids and solids. Solids are then dumped into the cuttings tank for drying and hauloff. Liquids are further processed to remove additional low gravity solids before being reused or transferred to onsite storage.

#### LIQUIDS DRILLING (FRESHWATER, BRINE, SOBM)

When drilling is converted to liquids drilling, the shale gas separator and associated shaker tank are bypassed, and the liquids system is processed over the primary and drying shaker systems. Cuttings drop into the cuttings tank for additional processing. Any recoverable associated liquids attached to the cutting are recovered out the tank and processed through the low gravity (high speed) and barite recovery centrifuges (low speed) to further remove low gravity solids and to recover barite for reuse in the mud systems.

## Solids Control Layout

WV Department of vironmental Protection

RECEIVED
Office of Oil and Gas

JUL 2 0 2021

WV Department of Environmental Protection