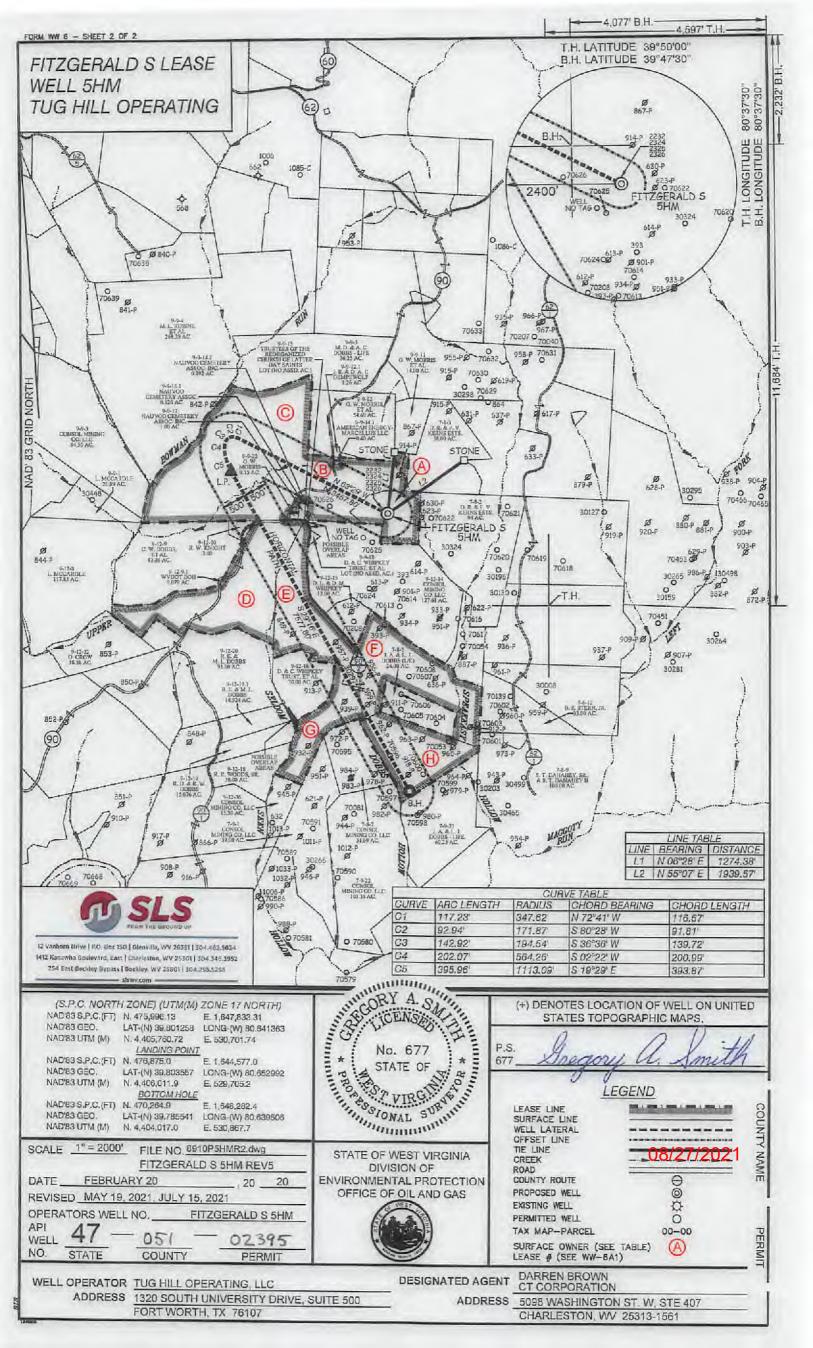

API NO. 47-051 - 02395

OPERATOR WELL NO. Fitzgerald S-5HM

Well Pad Name: Fitzgerald

API NO. 47-051 - 02395

OPERATOR WELL NO. Fitzgerald S-5HM

Well Pad Name: Fitzgerald

19) Describe proposed well work, including the drilling and plugging back of any pilot hole:

Drill through the Marcellus and TD Pilot Hole 100' into the Onondaga. Log vertical section and run a solid cement plug back to proposed KOP. Drill curve and lateral per proposed well plan, run and cement production casing. Perform CBL from 60 deg to surface, make cleanout run, and stimulate.