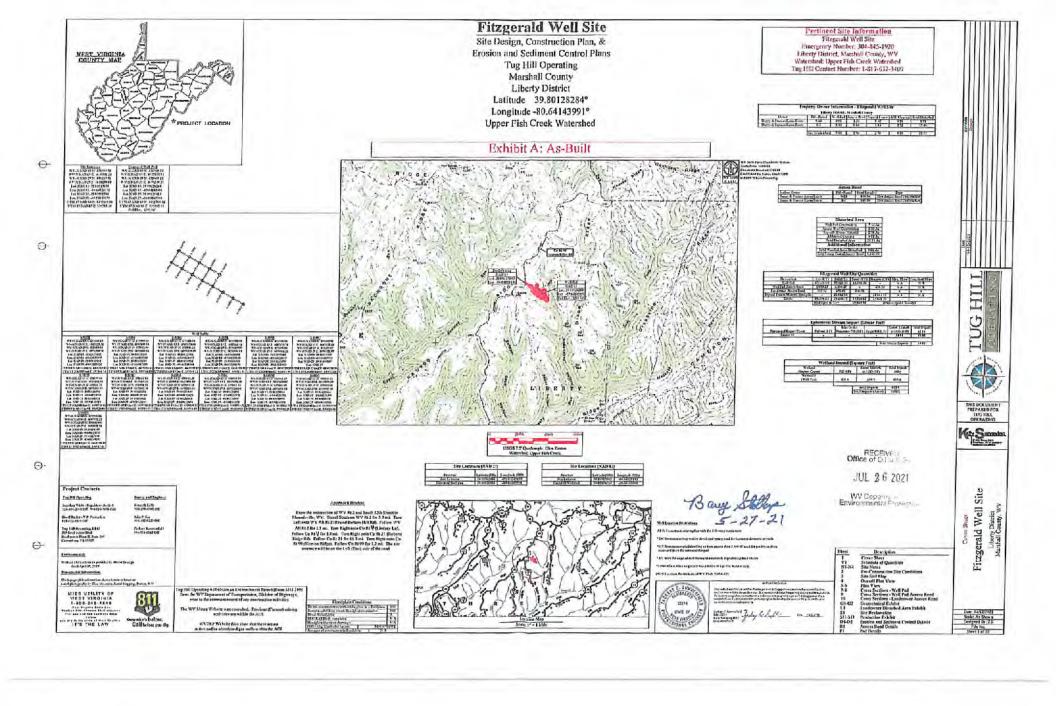

API NO. 47-051 - 02395

OPERATOR WELL NO. Fitzgerald S-5HM

Well Pad Name: Fitzgerald

# STATE OF WEST VIRGINIA DEPARTMENT OF ENVIRONMENTAL PROTECTION, OFFICE OF OIL AND GAS WELL WORK PERMIT APPLICATION

| 1) Well Operator                       | : Tug Hill O                   | perating, l             | LLC 🕜           | 4945            | 10851         | Marshall ~            | Liberty <                          | Glen Easton 7.5'          |
|----------------------------------------|--------------------------------|-------------------------|-----------------|-----------------|---------------|-----------------------|------------------------------------|---------------------------|
|                                        |                                |                         |                 | Oper            | ator ID       | County                | District                           | Quadrangle                |
| 2) Operator's We                       | ell Number: F                  | itzgerald S             | S-5HM           | -               | Well Pa       | d Name: Fitzge        | erald 🦟                            |                           |
| 3) Farm Name/Sı                        | urface Owner:                  | Danny and F             | rances Ke       | em Estate       | Public Roa    | nd Access: Rine       | s Ridge Ro                         | ad (County Route 76)      |
| 4) Elevation, curr                     | rent ground:                   | 1,293'                  | E               | Elevation       | , proposed    | post-construction     | on: 1,293'                         |                           |
|                                        | a) Gas X Other                 |                         | Oil _           |                 | Und           | erground Storag       | ge                                 |                           |
| (                                      | b)If Gas Sh                    | allow                   | X               |                 | Deep          |                       |                                    |                           |
| 6) Existing Pad: `                     | 20                             | The state of            | X               |                 | -             | Bay                   | y Stell                            | 5-27-21                   |
| 7) Proposed Targ                       |                                |                         | s), Anti        | cipated '       | Thickness a   | 102.65                |                                    | 5                         |
| Marcellus is the larget formati        | ion at a depth of 6,875' - 6,9 | 25', thickness of 50' a | and anticipated | pressure of app | ox, 3800 psi. |                       |                                    |                           |
| 8) Proposed Tota                       | l Vertical Dep                 | oth: 7,025              | 5'              |                 |               |                       | RECEIVED                           |                           |
| 9) Formation at T                      | otal Vertical                  | Depth: O                | nonda           | ga              |               |                       |                                    | d Gas                     |
| 10) Proposed Tot                       | al Measured I                  | Depth: 16               | 6,206'          |                 |               |                       | JUL 26 21                          | 721                       |
| 11) Proposed Hor                       | rizontal Leg L                 | ength: 7                | 557.80          | ),              |               | Env                   | NV Especial rest<br>ronnishtal Pro | lection                   |
| 12) Approximate                        | Fresh Water                    | Strata Dept             | ths:            | 70; 1,          | 029'          |                       |                                    |                           |
| 13) Method to De                       | etermine Fresl                 | Water De                | epths:          | Offset we       | reports or no | oticeable flow at the | flowline or w                      | hen need to start soaping |
| 14) Approximate                        | Saltwater De                   | oths: 1,46              | 88'             |                 |               |                       |                                    |                           |
| 15) Approximate                        | Coal Seam D                    | epths: Se               | wickley         | y Coal -        | 925' and I    | Pittsburgh Coa        | I - 1,023'                         |                           |
| 16) Approximate                        | Depth to Pos                   | sible Void              | (coal m         | nine, kar       | st, other):   | None anticipat        | ed                                 |                           |
| 17) Does Propose<br>directly overlying |                                |                         |                 |                 | es X          | No                    |                                    |                           |
| (a) If Yes, provi                      | ide Mine Info                  | Name:                   | Mars            | shall Co        | unty Coal     | Co./Marshall (        | County Mir                         | ne                        |
| 4.00                                   |                                | Depth:                  | Pitts           | sburgh c        | oal 1,023'    | and 270' subs         | ea level                           |                           |
|                                        |                                | Seam:                   | Pitts           | sburgh #        | 8             |                       |                                    |                           |
|                                        |                                | Owner:                  | Mun             | ray Ene         | rgy / Cons    | olidated Coal         |                                    |                           |