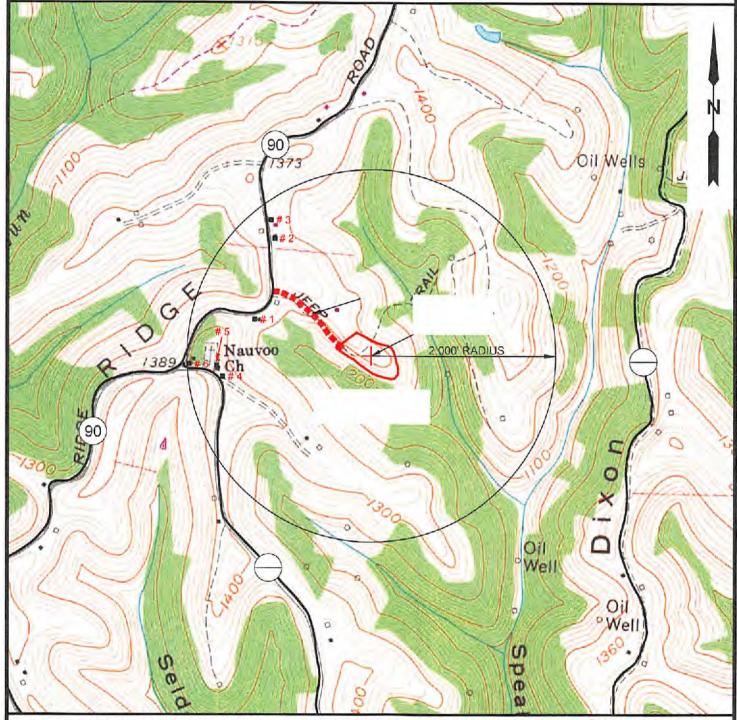

API NO. 47-051 - 02395

OPERATOR WELL NO. Fitzgerald S-5HM

Well Pad Name: Fitzgerald

# STATE OF WEST VIRGINIA DEPARTMENT OF ENVIRONMENTAL PROTECTION, OFFICE OF OIL AND GAS WELL WORK PERMIT APPLICATION

| 1) Well Operator                       | : Tug Hill O                   | perating, l             | LLC 🕜           | 4945            | 10851         | Marshall ~            | Liberty <                          | Glen Easton 7.5'          |
|----------------------------------------|--------------------------------|-------------------------|-----------------|-----------------|---------------|-----------------------|------------------------------------|---------------------------|
|                                        |                                |                         |                 | Oper            | ator ID       | County                | District                           | Quadrangle                |
| 2) Operator's We                       | ell Number: F                  | itzgerald S             | S-5HM           | -               | Well Pa       | d Name: Fitzge        | erald 🦟                            |                           |
| 3) Farm Name/Sı                        | urface Owner:                  | Danny and F             | rances Ke       | em Estate       | Public Roa    | nd Access: Rine       | s Ridge Ro                         | ad (County Route 76)      |
| 4) Elevation, curr                     | rent ground:                   | 1,293'                  | E               | Elevation       | , proposed    | post-construction     | on: 1,293'                         |                           |
|                                        | a) Gas X Other                 |                         | Oil _           |                 | Und           | erground Storag       | ge                                 |                           |
| (                                      | b)If Gas Sh                    | allow                   | X               |                 | Deep          |                       |                                    |                           |
| 6) Existing Pad: `                     | 20                             | The state of            | X               |                 | -             | Bay                   | y Stell                            | 5-27-21                   |
| 7) Proposed Targ                       |                                |                         | s), Anti        | cipated '       | Thickness a   | 102.65                |                                    | 5                         |
| Marcellus is the larget formati        | ion at a depth of 6,875' - 6,9 | 25', thickness of 50' a | and anticipated | pressure of app | ox, 3800 psi. |                       |                                    |                           |
| 8) Proposed Tota                       | l Vertical Dep                 | oth: 7,025              | 5'              |                 |               |                       | RECEIVED                           |                           |
| 9) Formation at T                      | otal Vertical                  | Depth: O                | nonda           | ga              |               |                       |                                    | d Gas                     |
| 10) Proposed Tot                       | al Measured I                  | Depth: 16               | 6,206'          |                 |               |                       | JUL 26 21                          | 721                       |
| 11) Proposed Hor                       | rizontal Leg L                 | ength: 7                | 557.80          | ),              |               | Env                   | NV Especial rest<br>ronnishtal Pro | lection                   |
| 12) Approximate                        | Fresh Water                    | Strata Dept             | ths:            | 70; 1,          | 029'          |                       |                                    |                           |
| 13) Method to De                       | etermine Fresl                 | Water De                | epths:          | Offset we       | reports or no | oticeable flow at the | flowline or w                      | hen need to start soaping |
| 14) Approximate                        | Saltwater De                   | oths: 1,46              | 88'             |                 |               |                       |                                    |                           |
| 15) Approximate                        | Coal Seam D                    | epths: Se               | wickley         | y Coal -        | 925' and I    | Pittsburgh Coa        | I - 1,023'                         |                           |
| 16) Approximate                        | Depth to Pos                   | sible Void              | (coal m         | nine, kar       | st, other):   | None anticipat        | ed                                 |                           |
| 17) Does Propose<br>directly overlying |                                |                         |                 |                 | es X          | No                    |                                    |                           |
| (a) If Yes, provi                      | ide Mine Info                  | Name:                   | Mars            | shall Co        | unty Coal     | Co./Marshall (        | County Mir                         | ne                        |
| 4.00                                   |                                | Depth:                  | Pitts           | sburgh c        | oal 1,023'    | and 270' subs         | ea level                           |                           |
|                                        |                                | Seam:                   | Pitts           | sburgh #        | 8             |                       |                                    |                           |
|                                        |                                | Owner:                  | Mun             | ray Ene         | rgy / Cons    | olidated Coal         |                                    |                           |