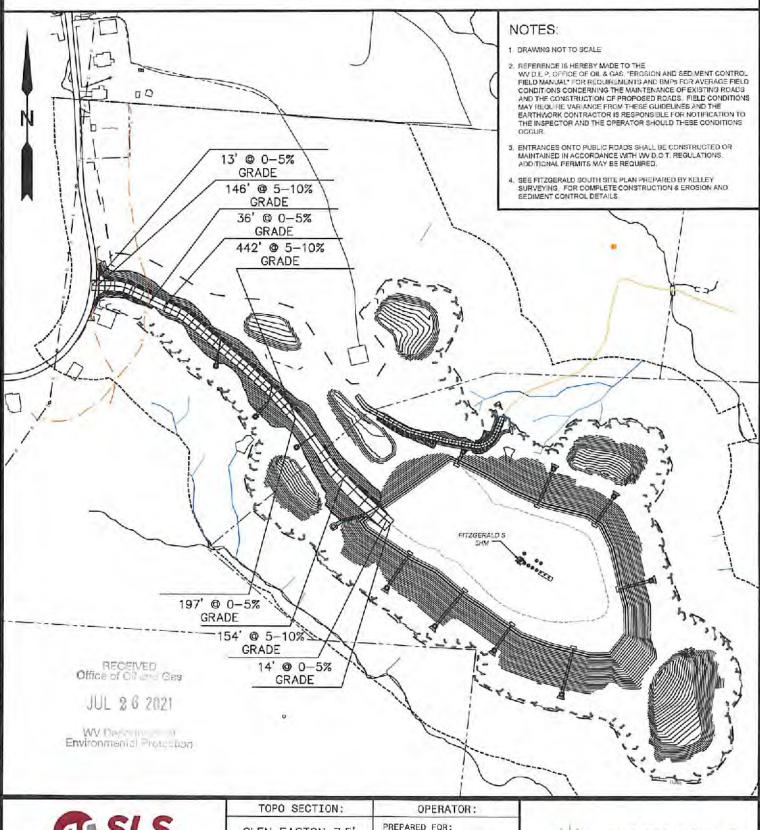

- 21) Total Area to be disturbed, including roads, stockpile area, pits, etc., (acres): 21.21 acres
- 22) Area to be disturbed for well pad only, less access road (acres): 7.44 acres
- 23) Describe centralizer placement for each casing string:

Will run 3 centralizers on surface casing at equal distance. Intermediate will have 1 centralizer every other joint. Production casing will have one centralizer every other joint in lateral, one centralizer every joint through curve, one centralizer every other joint to surface.