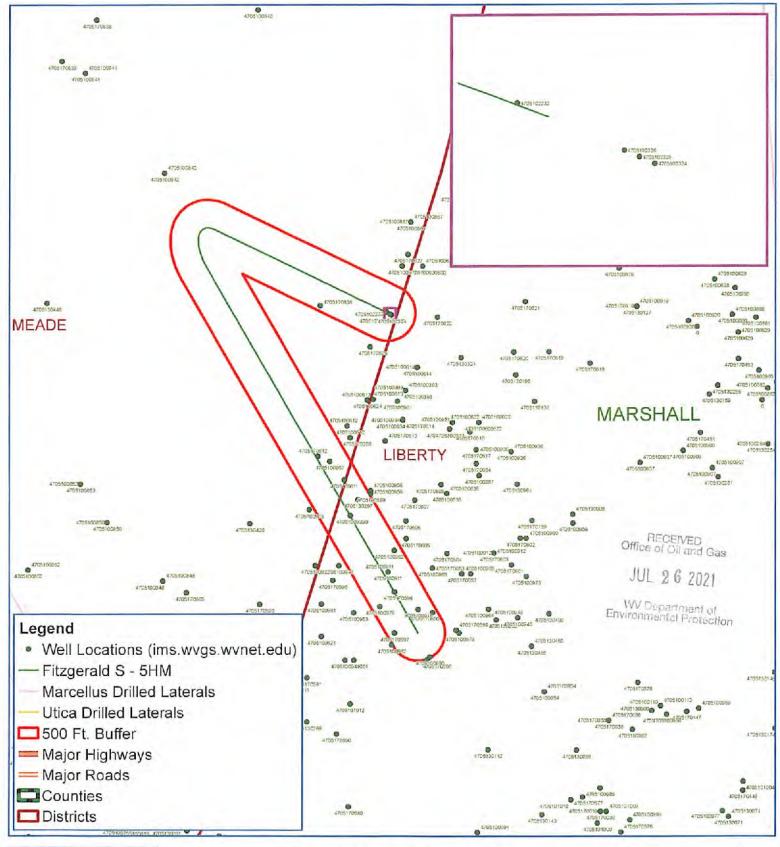

|  |





Map Greate d: May 14, 2021 Map Current As Of May 14, 2021 Fitzgerald S - 5HM Meade District Marshall County, WV



Notes: All locations are approximate and are for visualization purposes only.



#### Area of Review

#### Sources of information to Support 35CSR8 - 5.11: 9.3 et seq.

Description of process to identify potential pathways for well communication during hydraulic fracturing activities.

#### Data Sources Reviewed:

- 1. Enverus and RS Energy Group Well Data service: Public nationwide data service that pulls directly from State agency Oil and Gas databases
- 2. Farm Maps
- 3. Topo Maps: Recent and older (contact WVGES)
- 4. Check with DPS

Contacted Adam Picard 724-485-9331, <u>apicard@dpslandservices.com</u>, DPS GIS (5/14/2021) to have him make maps of the wellbores with h