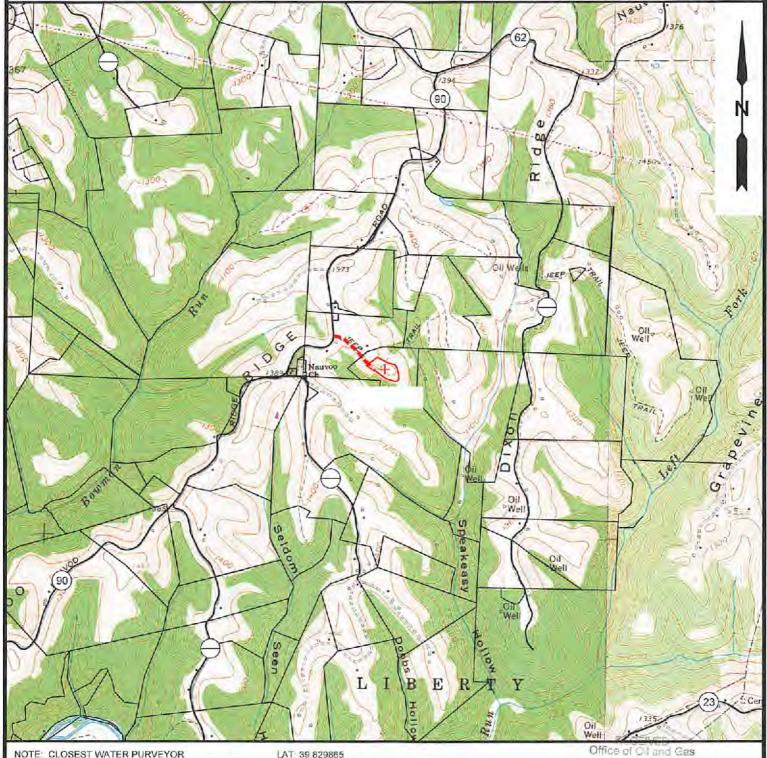

# STATE OF WEST VIRGINIA DEPARTMENT OF ENVIRONMENTAL PROTECTION, OFFICE OF OIL AND GAS WELL WORK PERMIT APPLICATION

| 1) Well Operator                       | : Tug Hill O                   | perating, l             | LLC 🕜           | 4945            | 10851         | Marshall ~            | Liberty <                          | Glen Easton 7.5'          |
|----------------------------------------|--------------------------------|-------------------------|-----------------|-----------------|---------------|-----------------------|------------------------------------|---------------------------|
|                                        |                                |                         |                 | Oper            | ator ID       | County                | District                           | Quadrangle                |
| 2) Operator's We                       | ell Number: F                  | itzgerald S             | S-5HM           | -               | Well Pa       | d Name: Fitzge        | erald 🦟                            |                           |
| 3) Farm Name/Sı                        | urface Owner:                  | Danny and F             | rances Ke       | em Estate       | Public Roa    | nd Access: Rine       | s Ridge Ro                         | ad (County Route 76)      |
| 4) Elevation, curr                     | rent ground:                   | 1,293'                  | E               | Elevation       | , proposed    | post-construction     | on: 1,293'                         |                           |
|                                        | a) Gas X Other                 |                         | Oil _           |                 | Und           | erground Storag       | ge                                 |                           |
| (                                      | b)If Gas Sh                    | allow                   | X               |                 | Deep          |                       |                                    |                           |
| 6) Existing Pad: `                     | 20                             | The state of            | X               |                 | -             | Bay                   | y Stell                            | 5-27-21                   |
| 7) Proposed Targ                       |                                |                         | s), Anti        | cipated '       | Thickness a   | 102.65                |                                    | 5                         |
| Marcellus is the larget formati        | ion at a depth of 6,875' - 6,9 | 25', thickness of 50' a | and anticipated | pressure of app | ox, 3800 psi. |                       |                                    |                           |
| 8) Proposed Tota                       | l Vertical Dep                 | oth: 7,025              | 5'              |                 |               |                       | RECEIVED                           |                           |
| 9) Formation at T                      | otal Vertical                  | Depth: O                | nonda           | ga              |               |                       |                                    | d Gas                     |
| 10) Proposed Tot                       | al Measured I                  | Depth: 16               | 6,206'          |                 |               |                       | JUL 26 21                          | 721                       |
| 11) Proposed Hor                       | rizontal Leg L                 | ength: 7                | 557.80          | ),              |               | Env                   | NV Especial rest<br>ronnishtal Pro | lection                   |
| 12) Approximate                        | Fresh Water                    | Strata Dept             | ths:            | 70; 1,          | 029'          |                       |                                    |                           |
| 13) Method to De                       | etermine Fresl                 | Water De                | epths:          | Offset we       | reports or no | oticeable flow at the | flowline or w                      | hen need to start soaping |
| 14) Approximate                        | Saltwater De                   | oths: 1,46              | 88'             |                 |               |                       |                                    |                           |
| 15) Approximate                        | Coal Seam D                    | epths: Se               | wickley         | y Coal -        | 925' and I    | Pittsburgh Coa        | I - 1,023'                         |                           |
| 16) Approximate                        | Depth to Pos                   | sible Void              | (coal m         | nine, kar       | st, other):   | None anticipat        | ed                                 |                           |
| 17) Does Propose<br>directly overlying |                                |                         |                 |                 | es X          | No                    |                                    |                           |
| (a) If Yes, provi                      | ide Mine Info                  | Name:                   | Mars            | shall Co        | unty Coal     | Co./Marshall (        | County Mir                         | ne                        |
| 4.00                                   |                                | Depth:                  | Pitts           | sburgh c        | oal 1,023'    | and 270' subs         | ea level                           |                           |
|                                        |                                | Seam:                   | Pitts           | sburgh #        | 8             |                       |                                    |                           |
|                                        |                                | Owner:                  | Mun             | ray Ene         | rgy / Cons    | olidated Coal         |                                    |                           |