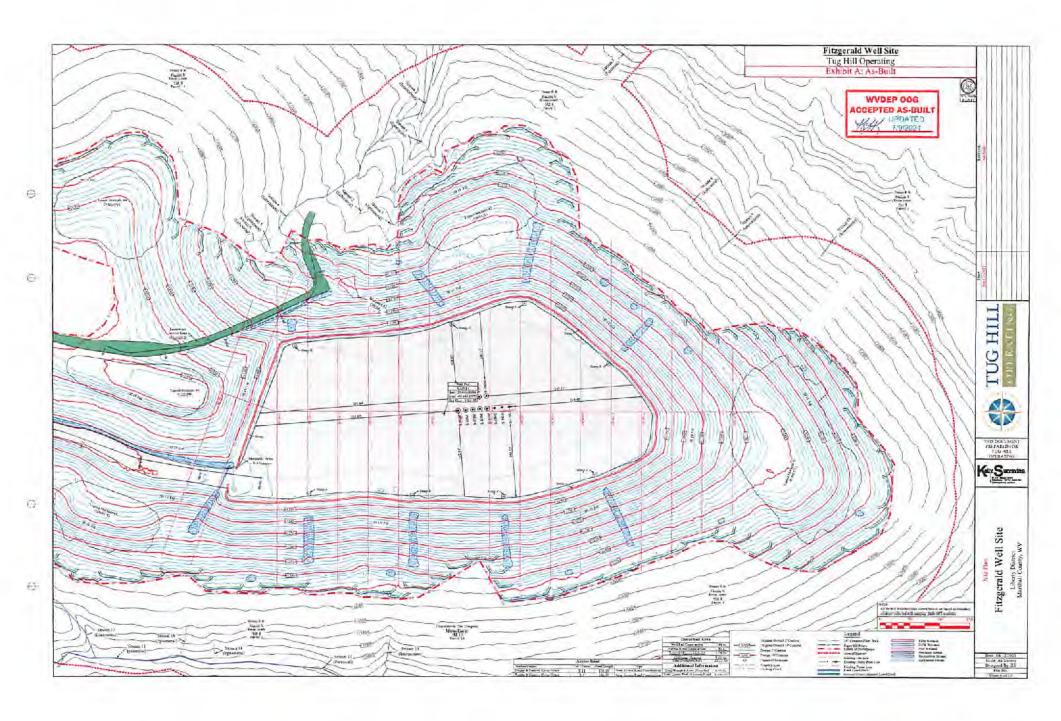

- 21) Total Area to be disturbed, including roads, stockpile area, pits, etc., (acres): 21.21 acres
- 22) Area to be disturbed for well pad only, less access road (acres): 7.44 acres
- 23) Describe centralizer placement for each casing string:

Will run 3 centralizers on surface casing at equal distance. Intermediate will have 1 centralizer every other joint. Production casing will have one centralizer every other joint in lateral, one centralizer every joint through curve, one centralizer every other joint to surface.