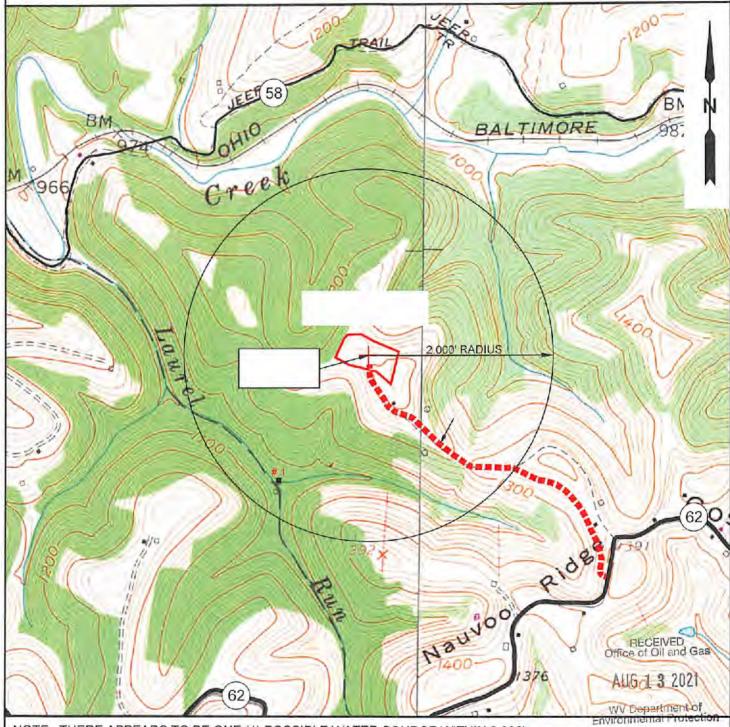

Wednesday, November 17, 2021 WELL WORK PERMIT Horizontal 6A / New Drill

TUG HILL OPERATING, LLC 380 SOUTHPOINTE BOULEVARD, PLAZA II SUITE 200 CANONSBURG, PA 15317

Permit approval for BRECKENRIDGE S-19HU

Operator's Well Number: BRECKER BOGF 5-1

Farm Name: CNX LAND LLC

U.S. WELL NUMBER: 47-951-02398-00-00

Horizontal 6A New Drill Date Issued: 11/17/2021

Department of Environmental Protection Office of Oil and Gas Charleston, WV 25304

RE: Application for Deep Well Permit - API #47-051-02398

COMPANY: Tug Hill Operating, LLC

FARM: CNX Land, LLC Breckenridge S-19HU

# STATE OF WEST VIRGINIA DEPARTMENT OF ENVIRONMENTAL PROTECTION, OFFICE OF OIL AND GAS WELL WORK PERMIT APPLICATION

| 1) Well Operator: Tug Hill Op                                                            | erating, LLC     | 494510851              | Marshall           | Cameron            | Glen Easton 7.5'                             |
|------------------------------------------------------------------------------------------|------------------|------------------------|--------------------|--------------------|----------------------------------------------|
| .,                                                                                       |                  | Operator ID            | County             | District           | Quadrangle                                   |
| 2) Operator's Well Number: Bro                                                           | eckenridge S-1   | 9HU Well I             | ad Name: Bre       | ckenridge          |                                              |
| 3) Farm Name/Surface Owner:                                                              | CNX Land, LLC    | Public R               | oad Access: Cl     | R 62               |                                              |
| 4) Elevation, current ground:                                                            | 1380' E          | Elevation, propose     | d post-construc    | tion: 1370.1       | 10'                                          |
| 5) Well Type (a) Gas X Other                                                             | Oil              | Ur                     | derground Stor     | age                |                                              |
| (b)If Gas Sha                                                                            | llow             | Deep                   | X                  |                    |                                              |
| 6) Existing Pad: Yes or No No                                                            |                  | ainsted Thickness      | _ Bo               | my Stally          | p 6-17-21                                    |
| <ol><li>Proposed Target Formation(s<br/>Point Pleasant is the target formation</li></ol> |                  |                        |                    |                    | e of approx. 7,500 psi.                      |
| 8) Proposed Total Vertical Dept                                                          | h: 12,075'       |                        |                    |                    |                                              |
| 9) Formation at Total Vertical D                                                         | -                |                        |                    |                    |                                              |
| 10) Proposed Total Measured D                                                            | epth: 23,780'    |                        |                    |                    |                                              |
| 11) Proposed Horizontal Leg Le                                                           | ngth: 11,202.    | 01'                    |                    |                    |                                              |
| 12) Approximate Fresh Water S                                                            | trata Depths:    | 70; 1,048'             |                    |                    |                                              |
| 13) Method to Determine Fresh<br>14) Approximate Saltwater Dep                           |                  | Offset well reports or | noticeable flow at | the flowline or wl | hen need to start soaping                    |
| 15) Approximate Coal Seam De                                                             | pths: Sewickle   | y Coal - 952' and      | d Pittsburgh Co    | oal - 1042'        |                                              |
| 16) Approximate Depth to Possi                                                           | ble Void (coal n | nine, karst, other)    | None anticip       | ated               |                                              |
| 17) Does Proposed well location directly overlying or adjacent to                        | contain coal sea | ams                    | N                  |                    | RECEIVED Office of Oil and Gas               |
| (a) If Yes, provide Mine Info:                                                           | Name: Mar        | shall County Mir       | ne                 |                    |                                              |
| and a company of the contract                                                            | Depth: Pitts     | sburgh coal - 104      | 12' and subsea     | level - 328'       | AUG 1 3 2021                                 |
|                                                                                          | Seam: Pitts      | sburgh                 |                    |                    | WV Department of<br>Environmental Protection |
|                                                                                          | Owner: Mur       | ray Energy Corp        | oration            |                    |                                              |