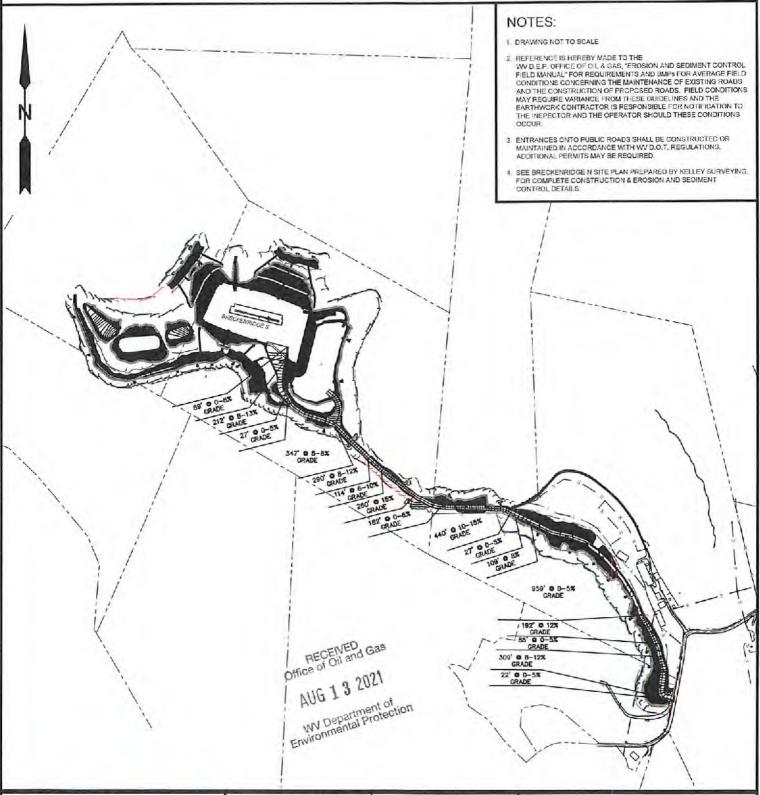

BS. 6-27-21

- 21) Total Area to be disturbed, including roads, stockpile area, pits, etc., (acres): 45.40
- 22) Area to be disturbed for well pad only, less access road (acres): 8.21

23) Describe centralizer placement for each casing string:

\*Note: Attach additional sheets as needed.

30° C16 (9 120' MD / 120' TVD

> 20" Cig @ 1,150" MD/ 1,150° TVD

3,002' MD / 3,000' TVD

9 5/8" Csg & 10,957' MD /

KOP @ 11,043' ti MD

10,744"TVD

WELL NAME: STATE: DISTRICT: DF Elev: