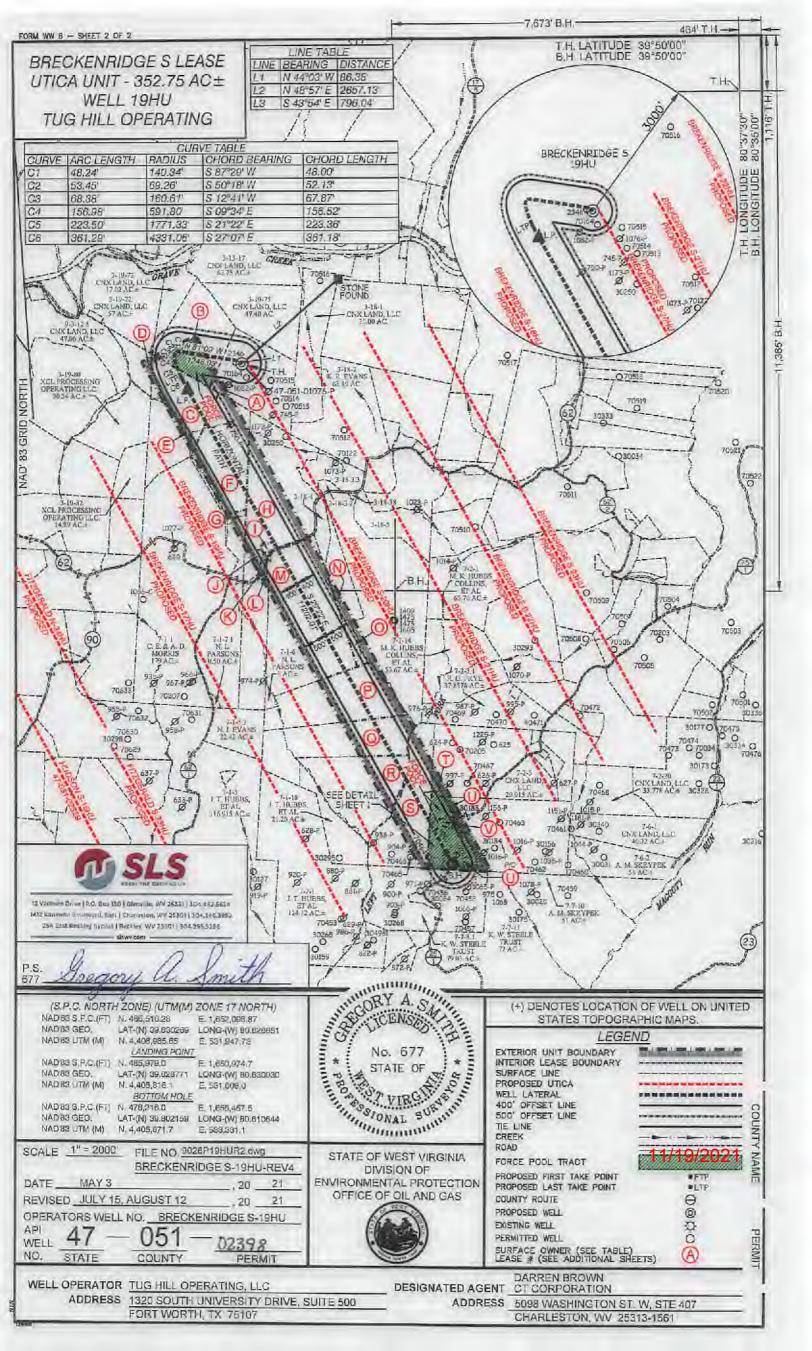

WW-6B (04/15)

| API NO. 47-051        |                     |
|-----------------------|---------------------|
| OPERATOR WELL NO.     | Breckenridge S-19HU |
| Well Pad Name: Brecke | enridge             |

# STATE OF WEST VIRGINIA DEPARTMENT OF ENVIRONMENTAL PROTECTION, OFFICE OF OIL AND GAS WELL WORK PERMIT APPLICATION

| 1) Well Operator: Tug Hill Op                                                            | erating, LLC     | 494510851              | Marshall           | Cameron            | Glen Easton 7.5'                             |
|------------------------------------------------------------------------------------------|------------------|------------------------|--------------------|--------------------|----------------------------------------------|
| .,                                                                                       |                  | Operator ID            | County             | District           | Quadrangle                                   |
| 2) Operator's Well Number: Bro                                                           | eckenridge S-1   | 9HU Well I             | ad Name: Bre       | ckenridge          |                                              |
| 3) Farm Name/Surface Owner:                                                              | CNX Land, LLC    | Public R               | oad Access: Cl     | R 62               |                                              |
| 4) Elevation, current ground:                                                            | 1380' E          | Elevation, propose     | d post-construc    | tion: 1370.1       | 10'                                          |
| 5) Well Type (a) Gas X Other                                                             | Oil              | Ur                     | derground Stor     | age                |                                              |
| (b)If Gas Sha                                                                            | llow             | Deep                   | X                  |                    |                                              |
| 6) Existing Pad: Yes or No No                                                            |                  | ainsted Thickness      | _ Bo               | my Stally          | p 6-17-21                                    |
| <ol><li>Proposed Target Formation(s<br/>Point Pleasant is the target formation</li></ol> |                  |                        |                    |                    | e of approx. 7,500 psi.                      |
| 8) Proposed Total Vertical Dept                                                          | h: 12,075'       |                        |                    |                    |                                              |
| 9) Formation at Total Vertical D                                                         | -                |                        |                    |                    |                                              |
| 10) Proposed Total Measured D                                                            | epth: 23,780'    |                        |                    |                    |                                              |
| 11) Proposed Horizontal Leg Le                                                           | ngth: 11,202.    | 01'                    |                    |                    |                                              |
| 12) Approximate Fresh Water S                                                            | trata Depths:    | 70; 1,048'             |                    |                    |                                              |
| 13) Method to Determine Fresh<br>14) Approximate Saltwater Dep                           |                  | Offset well reports or | noticeable flow at | the flowline or wl | hen need to start soaping                    |
| 15) Approximate Coal Seam De                                                             | pths: Sewickle   | y Coal - 952' and      | d Pittsburgh Co    | oal - 1042'        |                                              |
| 16) Approximate Depth to Possi                                                           | ble Void (coal n | nine, karst, other)    | None anticip       | ated               |                                              |
| 17) Does Proposed well location directly overlying or adjacent to                        | contain coal sea | ams                    | N                  |                    | RECEIVED Office of Oil and Gas               |
| (a) If Yes, provide Mine Info:                                                           | Name: Mar        | shall County Mir       | ne                 |                    |                                              |
| and a company of the contract                                                            | Depth: Pitts     | sburgh coal - 104      | 12' and subsea     | level - 328'       | AUG 1 3 2021                                 |
|                                                                                          | Seam: Pitts      | sburgh                 |                    |                    | WV Department of<br>Environmental Protection |
|                                                                                          | Owner: Mur       | ray Energy Corp        | oration            |                    |                                              |

WW-6B (04/15) API NO. 47-051

OPERATOR WELL NO. Breckenridge S-19HU
Well Pad Name: Breckenridge

18)