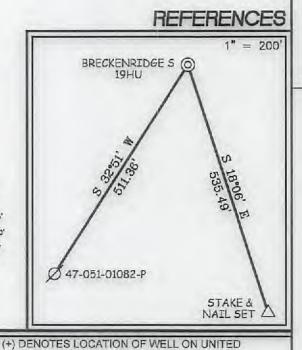

BH Longitude:

Breckenridge S-19HU

wv COUNTY:

Cameron 1,370

-80.610644

Marshall

1,370

23,780 TH Latitude: 39.830269 TH Longitude: -80.626651 BH Latitude: 39.802159