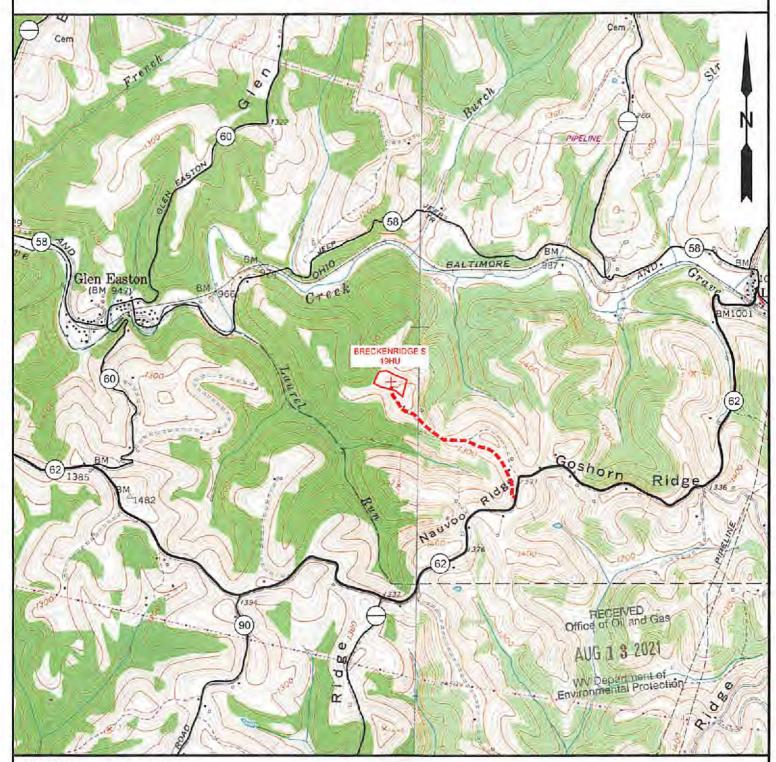

Department of Environmental Protection Office of Oil and Gas Charleston, WV 25304

RE: Application for Deep Well Permit - API #47-051-02398

COMPANY: Tug Hill Operating, LLC

FARM: CNX Land, LLC Breckenridge S-19HU

COUNTY: Marshall DISTRICT: Cameron QUAD: Glen Easton

The deep well review of the application for the above company is <u>Approved to drill to Trenton for Point Pleasant completion</u>. Pooling Docket No. 302-306.