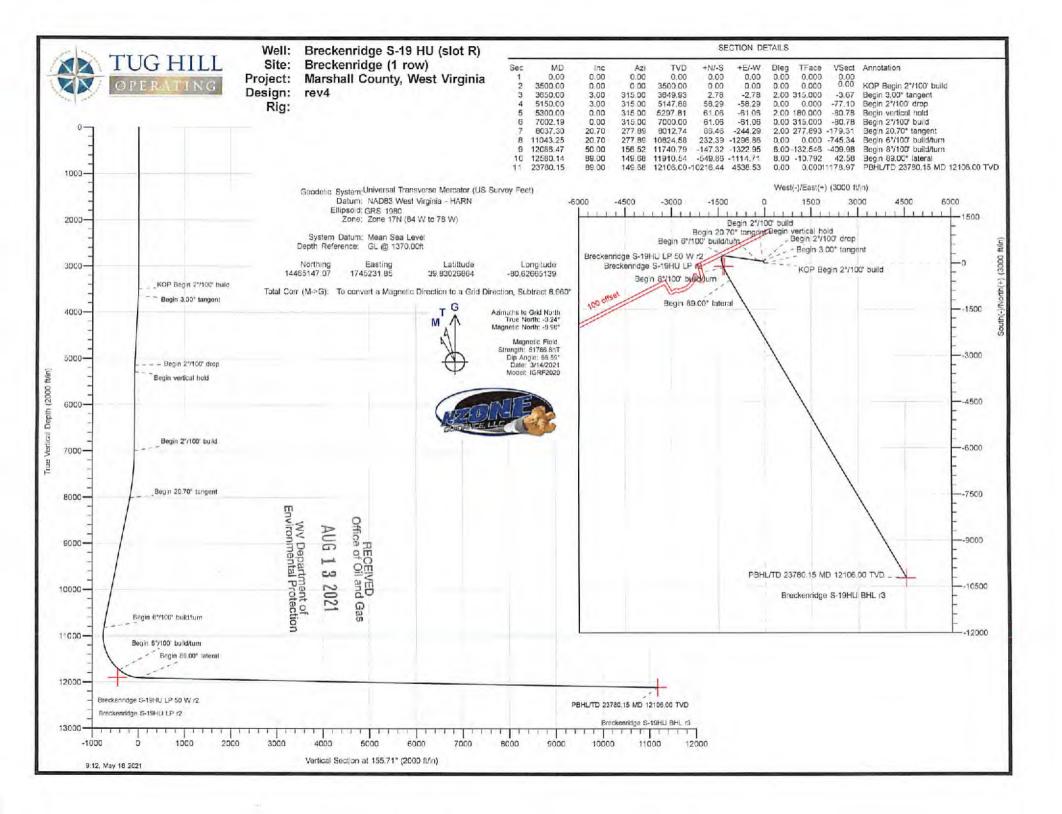

Breckenridge (1 row)

Well: Wellbore: Breckenridge S-19 HU (slot R)

Original Hole Design: rev4

Local Co-ordinate Reference:

TVD Reference: MD Reference: North Reference:

Survey Calculation Method:

Well Breckenridge S-19 HU (slot R)

GL@ 1370.00ft GL@ 1370.00ft

Grid

Minimum Curvature

Project

Marshall County, West Virginia

Map System:

Universal Transverse Mercator (US Survey Feet)

NAD83 West Virginia - HARN

System Datum:

Mean Sea Level

Geo Datum: Map Zone:

Zone 17N (84 W to 78 W)

Site

Breckenridge (1 row)

Site Position: From:

Lat/Long 0.00 ft

0.00 ft

Northing: Easting:

14,465,184.76 usft 1.745,068.18 usft

Latitude: Longitude: 39.83037401

Position Uncertainty:

Slot Radius:

13-3/16

-80.62723379

Breckenridge S-19 HU (slot R) Well

rev4

**Well Position** +N/-S +E/-W

0.00 ft 0.00 ft

Northing: Easting:

14,465,147.07 usft 1,745,231.85 usft Wellhead Flevation: ft

Latitude: Longitude:

Ground Level:

39.83026864 -80.62665139 1,370.00 ft

**Position Uncertainty** Grid Convergence:

Wellbore Original Hole

Field Strength Magnetics Model Name Sample Date Declination Dip Angle (°) (°) (nT) IGRF2020 66.586 51,786.81249180 3/14/2021 -8.721

Design

Audit Notes: Version:

1

Phase:

PLAN

Tie On Depth:

0.00

Vertical Section:

Depth From (TVD) (ft) 0.00

+N/-S (ft) 0.00

+E/-W (ft) 0.00

Direction (°) 155.71

Plan Survey Tool Program Date

> Depth From Depth To (ft)

> > 0.00

(ft)

Well Breckenridge S-19 HU (slot R)

GL @ 1370.00ft GL @ 1370.00ft

Grid

Minimum Curvature

| lan Sections              |                 |         |                           |               |               |                             |                            |                           |            |                    |
|---------------------------|-----------------|---------|---------------------------|---------------|---------------|-----------------------------|----------------------------|---------------------------|------------|--------------------|
| Measured<br>Depth<br>(ft) | Inclination (°) | Azimuth | Vertical<br>Depth<br>(ft) | +N/-S<br>(ft) | +E/-W<br>(ft) | Dogleg<br>Rate<br>(°/100ft) | Build<br>Rate<br>(°/100ft) | Turn<br>Rate<br>(°/100ft) | TFO<br>(°) | Target             |
| 0.00                      | 0.00            | 0.00    | 0.00                      | 0.00          | 0.00          | 0.00                        | 0.00                       | 0.00                      | 0.000      |                    |
| 3,500.00                  | 0.00            | 0.00    | 3,500.00                  | 0,00          | 0.00          | 0.00                        | 0.00                       | 0.00                      | 0.000      |                    |
| 3,650.00                  | 3.00            | 315.00  | 3,649.93                  | 2.78          | -2.78         | 2.00                        | 2.00                       | 0.00                      | 315.000    |                    |
| 5,150.00                  | 3.00            | 315.00  | 5,147.88                  | 58.29         | -58.29        | 0.00                        | 0.00                       | 0.00                      | 0.000      |                    |
| 5,300.00                  | 0.00            | 315.00  | 5,297.81                  | 61.06         | -61.06        | 2.00                        | -2.00                      | 0.00                      | 180,000    |                    |
| 7,002.19                  | 0.00            | 315.00  | 7,000.00                  | 61.06         | -61.06        | 0.00                        | 0.00                       | 0.00                      | 315.000    |                    |
| 8,037.30                  | 20.70           | 277.89  | 8,012.74                  | 86.46         | -244.29       | 2.00                        | 2.00                       | -3.58                     | 277,893    |                    |
| 11,043.25                 | 20.70           | 277.89  | 10,824.58                 | 232.39        | -1,296.86     | 0.00                        | 0.00                       | 0.00                      | 0.000      |                    |
| 12,086.47                 | 50.00           | 156.52  | 11,740.79                 | -147.32       | -1,322.95     | 6.00                        | 2.81                       | -11.63                    | -132.546   |                    |
| 12,580.14                 | 89.00           | 149.68  | 11,910.54                 | -549.86       | -1,114.71     | 8.00                        | 7.90                       | -1.39                     | -10.791    |                    |
| 23,780,15                 | 89.00           | 149.68  | 12,106.00                 | -10,216,44    | 4,538,53      | 0.00                        | 0.00                       | 0.00                      | 0.000      | Breckenridge S-19H |