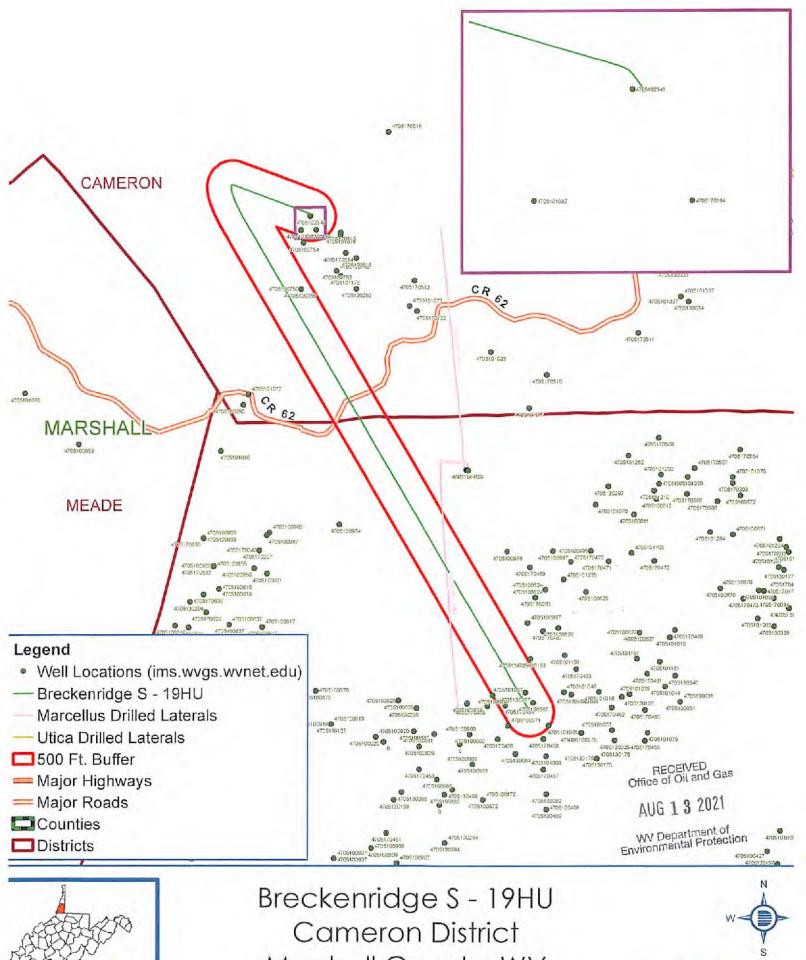

Department of Environmental Protection Office of Oil and Gas Charleston, WV 25304

RE: Application for Deep Well Permit - API #47-051-02398

COMPANY: Tug Hill Operating, LLC

FARM: CNX Land, LLC Breckenridge S-19HU

COUNTY: Marshall DISTRICT: Cameron QUAD: Glen Easton

The deep well review of the application for the above company is <u>Approved to drill to Trenton for Point Pleasant completion</u>. Pooling Docket No. 302-306.

# STATE OF WEST VIRGINIA DEPARTMENT OF ENVIRONMENTAL PROTECTION, OFFICE OF OIL AND GAS WELL WORK PERMIT APPLICATION

| 1) Well Operator: Tug Hill Op                                                            | erating, LLC     | 494510851              | Marshall           | Cameron            | Glen Easton 7.5'                             |
|------------------------------------------------------------------------------------------|------------------|------------------------|--------------------|--------------------|----------------------------------------------|
| .,                                                                                       |                  | Operator ID            | County             | District           | Quadrangle                                   |
| 2) Operator's Well Number: Bro                                                           | eckenridge S-1   | 9HU Well I             | ad Name: Bre       | ckenridge          |                                              |
| 3) Farm Name/Surface Owner:                                                              | CNX Land, LLC    | Public R               | oad Access: Cl     | R 62               |                                              |
| 4) Elevation, current ground:                                                            | 1380' E          | Elevation, propose     | d post-construc    | tion: 1370.1       | 10'                                          |
| 5) Well Type (a) Gas X Other                                                             | Oil              | Ur                     | derground Stor     | age                |                                              |
| (b)If Gas Sha                                                                            | llow             | Deep                   | X                  |                    |                                              |
| 6) Existing Pad: Yes or No No                                                            |                  | ainsted Thickness      | _ Bo               | my Stally          | p 6-17-21                                    |
| <ol><li>Proposed Target Formation(s<br/>Point Pleasant is the target formation</li></ol> |                  |                        |                    |                    | e of approx. 7,500 psi.                      |
| 8) Proposed Total Vertical Dept                                                          | h: 12,075'       |                        |                    |                    |                                              |
| 9) Formation at Total Vertical D                                                         | -                |                        |                    |                    |                                              |
| 10) Proposed Total Measured D                                                            | epth: 23,780'    |                        |                    |                    |                                              |
| 11) Proposed Horizontal Leg Le                                                           | ngth: 11,202.    | 01'                    |                    |                    |                                              |
| 12) Approximate Fresh Water S                                                            | trata Depths:    | 70; 1,048'             |                    |                    |                                              |
| 13) Method to Determine Fresh<br>14) Approximate Saltwater Dep                           |                  | Offset well reports or | noticeable flow at | the flowline or wl | hen need to start soaping                    |
| 15) Approximate Coal Seam De                                                             | pths: Sewickle   | y Coal - 952' and      | d Pittsburgh Co    | oal - 1042'        |                                              |
| 16) Approximate Depth to Possi                                                           | ble Void (coal n | nine, karst, other)    | None anticip       | ated               |                                              |
| 17) Does Proposed well location directly overlying or adjacent to                        | contain coal sea | ams                    | N                  |                    | RECEIVED Office of Oil and Gas               |
| (a) If Yes, provide Mine Info:                                                           | Name: Mar        | shall County Mir       | ne                 |                    |                                              |
| and a company of the contract                                                            | Depth: Pitts     | sburgh coal - 104      | 12' and subsea     | level - 328'       | AUG 1 3 2021                                 |
|                                                                                          | Seam: Pitts      | sburgh                 |                    |                    | WV Department of<br>Environmental Protection |
|                                                                                          | Owner: Mur       | ray Energy Corp        | oration            |                    |                                              |