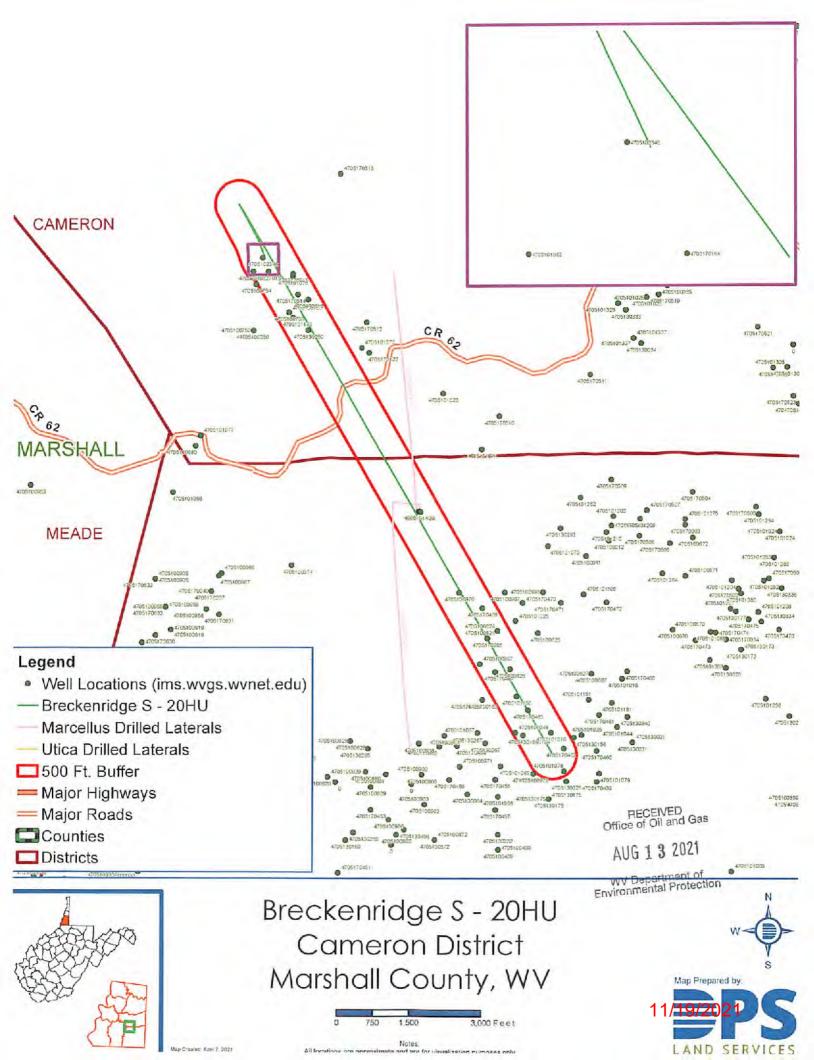

21) Total Area to be disturbed, including roads, stockpile area, pits, etc., (acres): 45.40

22) Area to be disturbed for well pad only, less access road (acres): 8.21

23) Describe centralizer placement for each casing string: