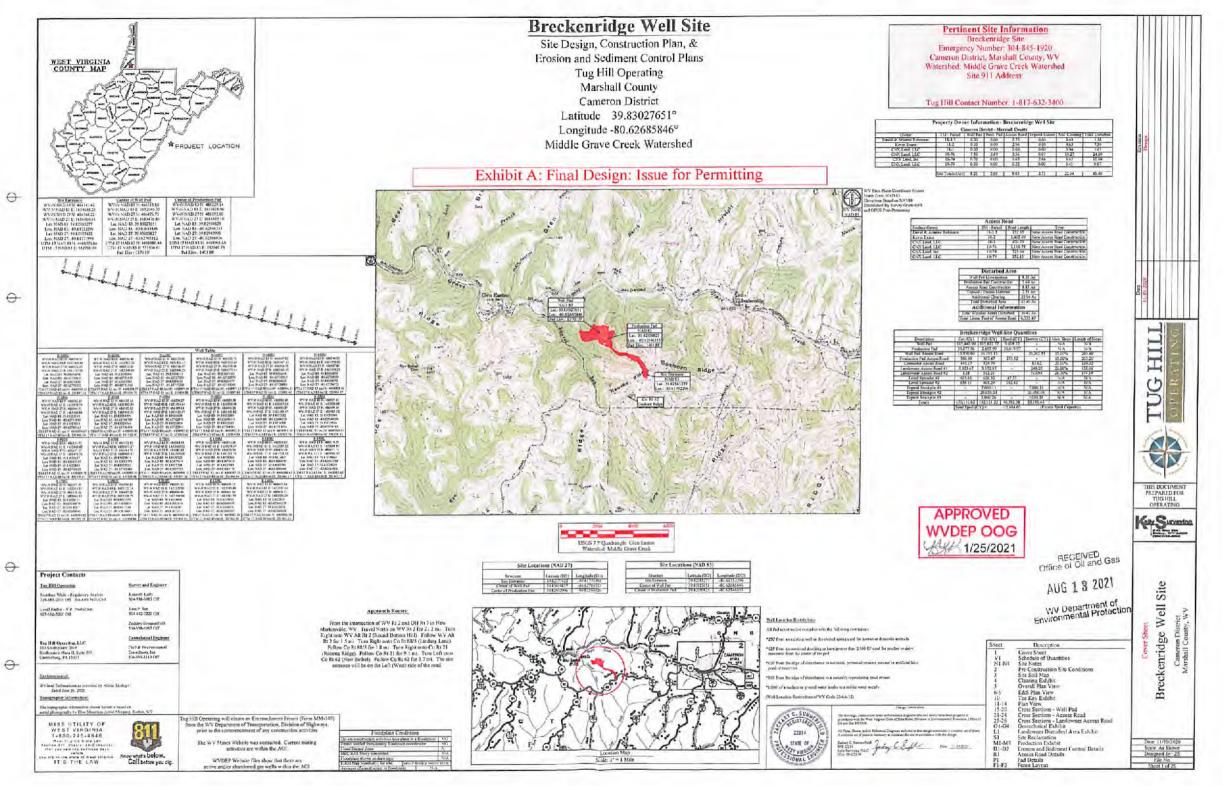

009000-30-0                                                                                                         |
| FRW-18             |                                     | Friction Reducer | Hydrotreated light distillate<br>CAS# 064742-47-8                                                                                                                                                                     |
| Scaletrol          |                                     | Scale Inhibitor  | Ethylene glycol – CAS# 000107-21-1<br>Diethylene glycol – CAS# 000111-46-6                                                                                                                                            |

RECEIVED Office of Oil and Gas

AUG 1 3 2021

WV Department of Environmental Protection