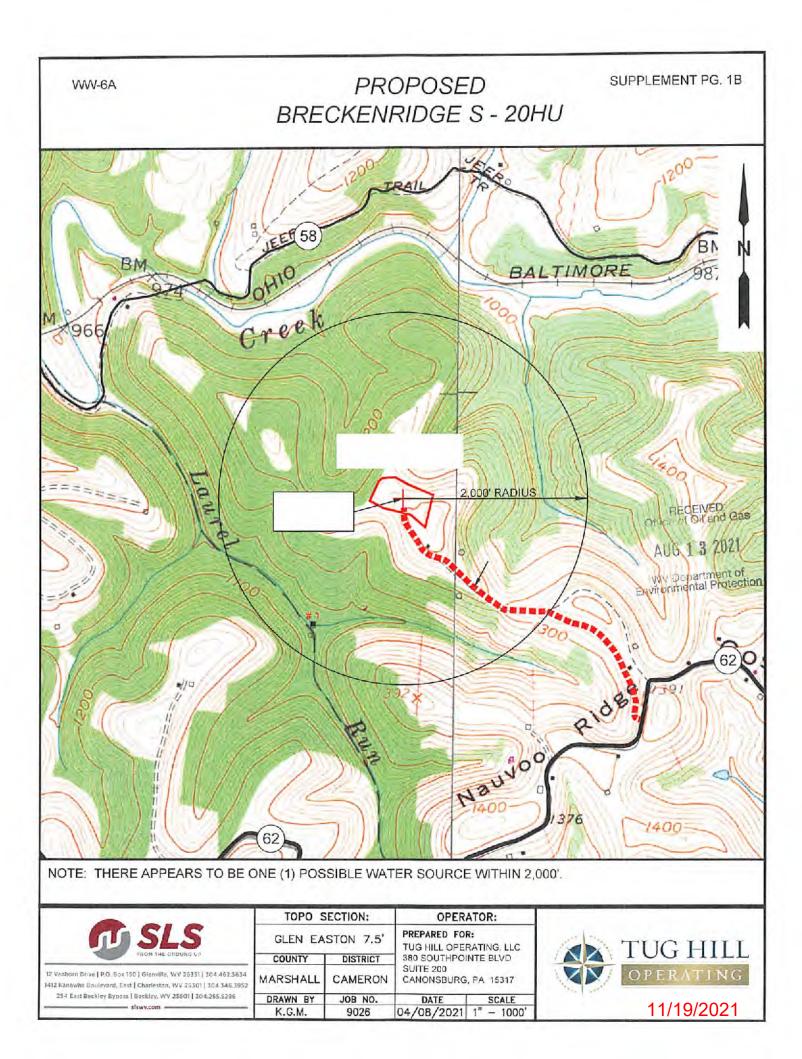

# API NO. 47-051705102399

OPERATOR WELL NO. Breckennidge S-20HU Well Pad Name: Breckennidge

WW-6B (04/15)

18)