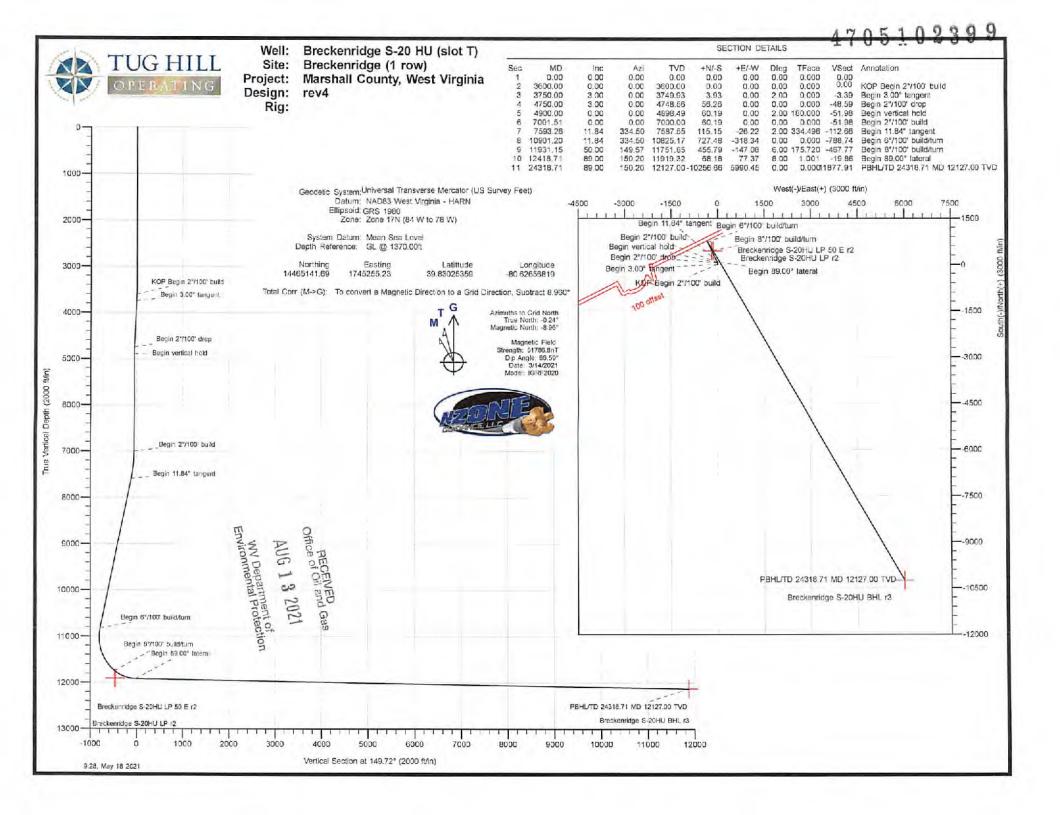

### 11/19/2021

| Database:<br>Company:<br>Project:<br>Site:<br>Well:<br>Wellbore:<br>Design: | DB_Dec2220<br>Tug Hill Opera<br>Marshall Cour<br>Breckenridge<br>Breckenridge<br>Original Hole<br>rev4 | ating LLC<br>nty, West Virg<br>(1 row) |                                       | Local Co-ordina<br>TVD Reference:<br>MD Reference:<br>North Referenc<br>Survey Calculat | 1:                                 | Well Breckenridge S-<br>GL @ 1370.00ft<br>GL @ 1370.00ft<br>Grid<br>Minimum Curvature | 20 HU (SIGTT)                            |
|-----------------------------------------------------------------------------|--------------------------------------------------------------------------------------------------------|----------------------------------------|---------------------------------------|-----------------------------------------------------------------------------------------|------------------------------------|---------------------------------------------------------------------------------------|------------------------------------------|
| Project                                                                     | Marshall Count                                                                                         | ty, West Virgi                         | inia                                  |                                                                                         |                                    |                                                                                       |                                          |
| Geo Datum:                                                                  | Universal Transv<br>NAD83 West Vir<br>Zone 17N (84 W                                                   | ginia - HARN                           | or (US Survey Feet)<br>I              | System Datum:                                                                           |                                    | Mean Sea Level                                                                        | _                                        |
| Site                                                                        | Breckenridge (                                                                                         | 1 row)                                 |                                       |                                                                                         |                                    |                                                                                       |                                          |
| Site Position:<br>From:<br>Position Uncertainty:                            | Lat/Long                                                                                               | 0.00 ft                                | Northing:<br>Easting:<br>Slot Radius: | 14,465,184.76<br>1,745,068.18<br>13-3/16                                                | usft Longit                        |                                                                                       | 39.83037401<br>-80.62723379              |
| Well                                                                        | Breckenridge S                                                                                         | -20 HU (slot                           | T)                                    |                                                                                         |                                    |                                                                                       |                                          |
| Well Position<br>Position Uncertainty<br>Grid Convergence:                  | +N/-S<br>+E/-W                                                                                         | 0.00 ft<br>0.00 ft<br>0.00 ft          | Northing:<br>Easting:<br>Wellhead Ele | 1,745                                                                                   | ,141.69 usft<br>,255.23 usft<br>ft | Latitude:<br>Longitude:<br>Ground Level:                                              | 39.6302535<br>-80.6265681<br>1,370.00 ft |
| Wellbore                                                                    | Original Hole                                                                                          |                                        |                                       |                                                                                         |                                    |                                                                                       |                                          |
| Magnetics                                                                   | Model Nan                                                                                              | ne                                     | Sample Date                           | Declination<br>(°)                                                                      |                                    | Dip Angle<br>(°)                                                                      | Field Strength<br>(nT)                   |
|                                                                             | IGR                                                                                                    | F2020                                  | 3/14/2021                             | -1                                                                                      | 1.721                              | 66.586                                                                                | 51,786.79563587                          |
| Design                                                                      | rev4                                                                                                   |                                        |                                       |                                                                                         |                                    |                                                                                       |                                          |
| Audit Notes:<br>Version:                                                    |                                                                                                        |                                        | Phase:                                | PLAN                                                                                    | Tie On De                          | pth: 0.00                                                                             |                                          |
| Vertical Section:                                                           |                                                                                                        |                                        | From (TVD)<br>(ft)<br>0.00            | +N/-S<br>(ft)<br>0.00                                                                   | +E/-W<br>(ft)<br>0.00              | Direction<br>(°)<br>149.72                                                            |                                          |
| Plan Survey Tool Pro<br>Depth From<br>(ft)<br>1 0.00                        | Depth To<br>(ft) S                                                                                     | Date<br>Survey (Well<br>rev4 (Original |                                       | Tool Name                                                                               | Rem                                | arks                                                                                  |                                          |

RECEIVED Office of Oil and Gas

AUG 1 3 2021

WV Department of Environmental Protection

Well Breckenridge S-20 HU (slot T) Local Co-ordinate Reference: DB\_Dec2220\_v16 Database: Company: Tug Hill Operating LLC TVD Reference: GL @ 1370.00ft Marshall County, West Virginia GL @ 1370.00ft Project: **MD** Reference: Breckenridge (1 row) Grid Site: North Reference: Breckenridge S-20 HU (slot T) Minimum Curvature Well: Survey Calculation Method: Wellbore: Original Hole rev4 Design:

Plan Sections

| Measured<br>Depth<br>(ft) | Inclination<br>(°) | Azimuth<br>(°) | Vertical<br>Depth<br>(ft) | +N/-S<br>(ft) | +E/-W<br>(ft) | Dogleg<br>Rate<br>(°/100ft) | Build<br>Rate<br>(°/100ft) | Turn<br>Rate<br>(°/100ft) | TFO<br>(°) | Target              |
|---------------------------|--------------------|----------------|---------------------------|---------------|---------------|-----------------------------|----------------------------|---------------------------|------------|---------------------|
| 0.00                      | 0.00               | 0.00           | 0.00                      | 0.00          | 0.00          | 0.00                        | 0.00                       | 0.00                      | 0.000      |                     |
| 3,600.00                  | 0.00               | 0.00           | 3,600.00                  | 0.00          | 0.00          | 0.00                        | 0.00                       | 0.00                      | 0.000      |                     |
| 3,750.00                  | 3.00               | 0.00           | 3,749.93                  | 3.93          | 0.00          | 2.00                        | 2.00                       | 0.00                      | 0.000      |                     |
| 4,750.00                  | 3.00               | 0.00           | 4,748.56                  | 56.26         | 0.00          | 0.00                        | 0.00                       | 0.00                      | 0.000      |                     |
| 4,900.00                  | 0.00               | 0.00           | 4,898.49                  | 60.19         | 0.00          | 2.00                        | -2.00                      | 0.00                      | 180.000    |                     |
| 7,001.51                  | 0.00               | 0.00           | 7.000.00                  | 60.19         | 0.00          | 0.00                        | 0.00                       | 0.00                      | 0.000      |                     |
| 7,593.26                  | 11.84              | 334.50         | 7,587.55                  | 115.15        | -26.22        | 2.00                        | 2.00                       | -4.31                     | 334.496    |                     |
| 10,901.20                 | 11.84              | 334.50         | 10,825.17                 | 727.48        | -318.34       | 0.00                        | 0.00                       | 0.00                      | 0.000      |                     |
| 11,931.15                 | 50.00              | 149.57         | 11,751.85                 | 455.79        | -147.08       | 6.00                        | 3.71                       | 17.00                     | 175.720    |                     |
| 12,418.71                 | 89.00              | 150.20         | 11,919.32                 | 68.18         | 77.37         | 8.00                        | 8.00                       | 0.13                      | 1.001      |                     |
| 24,318,71                 | 89.00              | 150.20         | 12,127.00                 | -10,256.66    | 5,990.45      | 0.00                        | 0.00                       | 0.00                      | 0.000      | Breckenridge S-20HI |