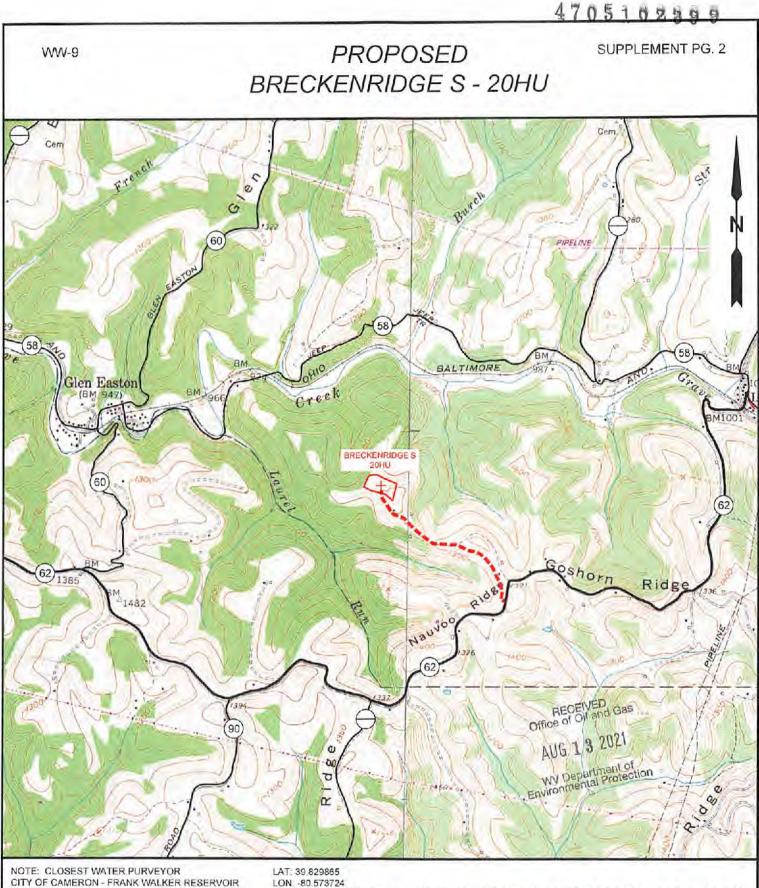

| Field Reviewed? ( ) Yes ( ) No | le - ( - 2 (                                               |

# 11/19/2021



4705102300

# Breckenridge Coal Exhibit



RECEIVED Office of Oil and Gas

AUG 1 3 2021 WV Department of Environmental 9rg1/91/2021

4705102399



# Well Site Safety Plan Part A – Site Specific Data and Figures

# Well Name: Breckenridge S-20HU Pad Name: Breckenridge County: Marshall

UTM (meters), NAD83, Zone 17 Northing: 4,408,984.00 Easting: 531,954.86

Bary Step 6-17-21

KEY CONTACT FOR WELL SITE SAFETY PLAN DEVELOPMENT AND MAINTENANCE

> Jerry V. DeRosa, Director EH&S Affairs (724) 338-2029 (office) (412) 736-5767 (cellular)

# 24-HOUR EMERGENCY PHONE NUMBER

(800) 921-9745

RECEIVED Office of Oil and Gas

AUG 1 3 2021

WV Department of Environmental Protection 11/19/2021



CAMDEN, WV

LON: -80.573724 LOCATED: S 88°42'19" E AT 14,928,72' FROM THE CENTER OF BRECKENRIDGE N WELL PAD LOCATION.

| I SLS                                                             |     |
|-------------------------------------------------------------------|-----|
| FROM THE GOOUND UP                                                |     |
| 12 Vanhorn Drive   P.O. Box 150   Glenville, WV 26351   304 462 5 | 634 |
| 412 Kanawha Boulevard, Enst   Charleston, WV 25301   304 345.     | 595 |
| 254 East Beckley Bypass   Beckley, WV 25801   304,255,5296        | 1   |
| elevateam                                                         |     |

|          |           | Contraction (1916)                                                                                              |