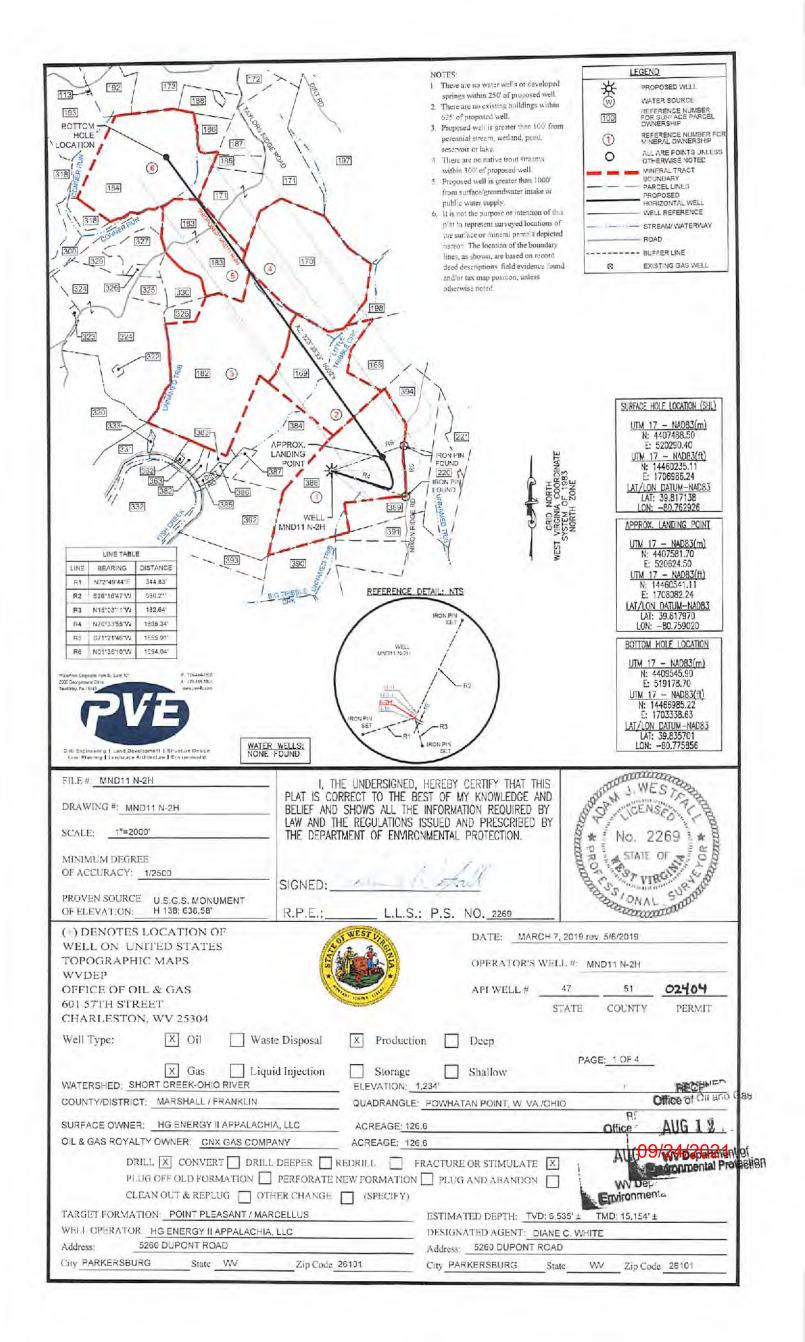

#### STATE OF WEST VIRGINIA DEPARTMENT OF ENVIRONMENTAL PROTECTION, OFFICE OF OIL AND GAS WELL WORK PERMIT APPLICATION

| 1) Well Operator: HG Energy                                        | II Appalachia,          | 494519932           | Marshall /        | Franklin '  | Powhatan Point             |
|--------------------------------------------------------------------|-------------------------|---------------------|-------------------|-------------|----------------------------|
| -V 20 2 barness.                                                   |                         | Operator ID         | County            | District    | Quadrangle                 |
| 2) Operator's Well Number: MN                                      | ND11 N-2H (             | Well I              | ad Name: MND      | 11 <        |                            |
| 3) Farm Name/Surface Owner:                                        | CONSOL/HG Energy    App | Public R            | oad Access: Nix   | on Ridge F  | Road (SLS 21/1)            |
| 4) Elevation, current ground:                                      | 1252' I                 | Elevation, propose  | ed post-construct | ion: 1234'  | /                          |
| 5) Well Type (a) Gas x                                             | Oil                     | Ut                  | nderground Stora  | ge          |                            |
| Other                                                              | II.                     | Die                 |                   |             |                            |
| V / 200                                                            | illow X<br>rizontal     | Deep                | 1                 |             |                            |
| 6) Existing Pad: Yes or No N                                       |                         |                     |                   |             |                            |
| 7) Proposed Target Formation(s<br>Marcellus, 6474' - 6540', 66' Th |                         | icipated Thicknes   | s and Expected P  | ressure(s): | 8-2-21                     |
| 8) Proposed Total Vertical Dept                                    | h: 6535' /              | •                   | 1 6               |             |                            |
| 9) Formation at Total Vertical D                                   | epth: Marcell           | us                  |                   |             |                            |
| 10) Proposed Total Measured D                                      | epth: 15,154            | 1                   |                   |             |                            |
| 11) Proposed Horizontal Leg Le                                     | ength: 8,002'           | 1                   |                   |             |                            |
| 12) Approximate Fresh Water S                                      | trata Depths:           | 538', 801', 89      | 8', 947'          |             |                            |
| 13) Method to Determine Fresh                                      | Water Depths:           | Nearest offset v    | vells             |             |                            |
| 14) Approximate Saltwater Dept                                     | ths: None               |                     |                   |             |                            |
| 15) Approximate Coal Seam De                                       | pths: 840' - 84         | 15'                 |                   |             |                            |
| 16) Approximate Depth to Possi                                     | ble Void (coal r        | nine, karst, other) | : None anticipa   | ted         |                            |
| 17) Does Proposed well location directly overlying or adjacent to  |                         |                     | No                | )           |                            |
| (a) If Yes, provide Mine Info:                                     | Name: Mar               | shall County Mir    | ne                |             |                            |
|                                                                    | Depth: 890              | ' to seam base      |                   |             |                            |
|                                                                    | Seam: Pitts             | sburgh #8           |                   |             |                            |
|                                                                    | Owner: Mur              | ray Energy Corp     | poration          | Office of O | l and Gas<br><b>2</b> 2021 |
|                                                                    |                         |                     | L.                | WV Depart   | ment of                    |

Drill the vertical depth to the Marcellus at an estimated total vertical depth of approximately 6,535 feet. Drill horizontal leg to estimated 8,002' lateral length, 15,154' TMD. Hydraulically fracture and stimulate and be capable of producing from the Marcellus Formation. Should an unanticipated void be encountered in the coal, we will install a minimum of 20' of casing below the void but not more than 100' below the void, set a basket and grout to surface.

#### 20) Describe fracturing/stimulating methods in detail, including anticipated max pressure and max rate:

The stimulation will be multiple stages divided over the lateral length of the well. Stage spacing is dependent upon engineering design. Slickwater fracturing technique will be utilized on each stage using sand, water and chemicals. See attached list. Maximum pressure not expected to exceed 11,500 psi. /