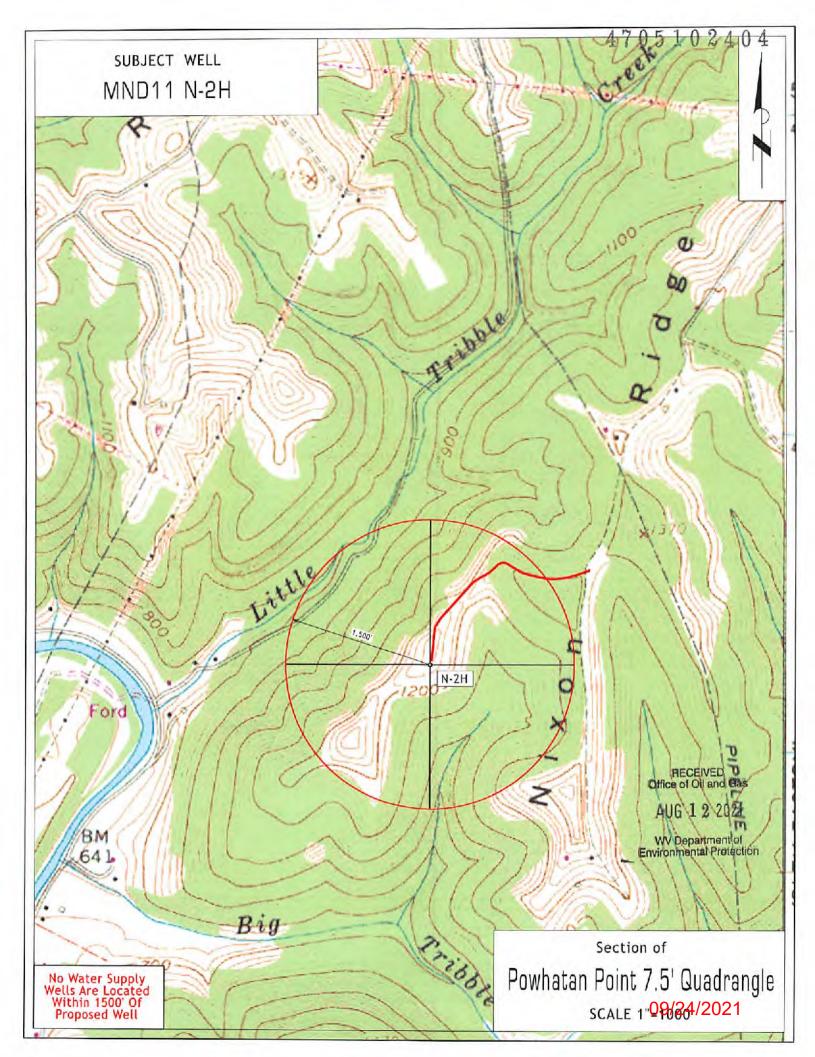

#### STATE OF WEST VIRGINIA DEPARTMENT OF ENVIRONMENTAL PROTECTION, OFFICE OF OIL AND GAS WELL WORK PERMIT APPLICATION

| 1) Well Operator: HG Energy                                        | II Appalachia,          | 494519932           | Marshall /        | Franklin '  | Powhatan Point             |
|--------------------------------------------------------------------|-------------------------|---------------------|-------------------|-------------|----------------------------|
| -V 20 2 barness.                                                   |                         | Operator ID         | County            | District    | Quadrangle                 |
| 2) Operator's Well Number: MN                                      | ND11 N-2H (             | Well I              | ad Name: MND      | 11 <        |                            |
| 3) Farm Name/Surface Owner:                                        | CONSOL/HG Energy    App | Public R            | oad Access: Nix   | on Ridge F  | Road (SLS 21/1)            |
| 4) Elevation, current ground:                                      | 1252' I                 | Elevation, propose  | ed post-construct | ion: 1234'  | /                          |
| 5) Well Type (a) Gas x                                             | Oil                     | Ut                  | nderground Stora  | ge          |                            |
| Other                                                              | II.                     | Die                 |                   |             |                            |
| V / 200                                                            | illow X<br>rizontal     | Deep                | 1                 |             |                            |
| 6) Existing Pad: Yes or No N                                       |                         |                     |                   |             |                            |
| 7) Proposed Target Formation(s<br>Marcellus, 6474' - 6540', 66' Th |                         | icipated Thicknes   | s and Expected P  | ressure(s): | 8-2-21                     |
| 8) Proposed Total Vertical Dept                                    | h: 6535' /              | •                   | 1 6               |             |                            |
| 9) Formation at Total Vertical D                                   | epth: Marcell           | us                  |                   |             |                            |
| 10) Proposed Total Measured D                                      | epth: 15,154            | 1                   |                   |             |                            |
| 11) Proposed Horizontal Leg Le                                     | ength: 8,002'           | 1                   |                   |             |                            |
| 12) Approximate Fresh Water S                                      | trata Depths:           | 538', 801', 89      | 8', 947'          |             |                            |
| 13) Method to Determine Fresh                                      | Water Depths:           | Nearest offset v    | vells             |             |                            |
| 14) Approximate Saltwater Dept                                     | ths: None               |                     |                   |             |                            |
| 15) Approximate Coal Seam De                                       | pths: 840' - 84         | 15'                 |                   |             |                            |
| 16) Approximate Depth to Possi                                     | ble Void (coal r        | nine, karst, other) | : None anticipa   | ted         |                            |
| 17) Does Proposed well location directly overlying or adjacent to  |                         |                     | No                | )           |                            |
| (a) If Yes, provide Mine Info:                                     | Name: Mar               | shall County Mir    | ne                |             |                            |
|                                                                    | Depth: 890              | ' to seam base      |                   |             |                            |
|                                                                    | Seam: Pitts             | sburgh #8           |                   |             |                            |
|                                                                    | Owner: Mur              | ray Energy Corp     | poration          | Office of O | l and Gas<br><b>2</b> 2021 |
|                                                                    |                         |                     | L.                | WV Depart   | ment of                    |