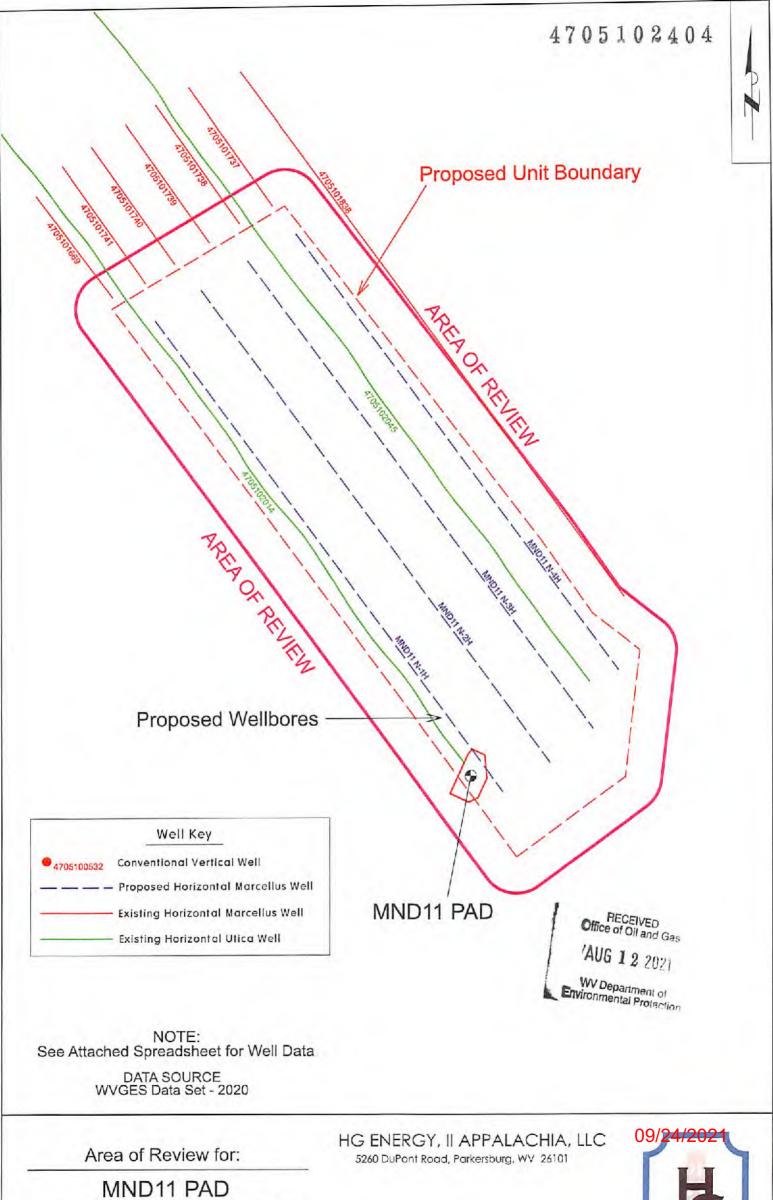

| 4700104404                   |
|------------------------------|
| API NO. 47                   |
| OPERATOR WELL NO. MND11 N-2H |
| Well Pad Name: MND11         |

#### STATE OF WEST VIRGINIA DEPARTMENT OF ENVIRONMENTAL PROTECTION, OFFICE OF OIL AND GAS WELL WORK PERMIT APPLICATION

| 1) Well Operator: HG Energy                                        | II Appalachia,          | 494519932           | Marshall /        | Franklin '  | Powhatan Point             |
|--------------------------------------------------------------------|-------------------------|---------------------|-------------------|-------------|----------------------------|
| -V 20 2 barness.                                                   |                         | Operator ID         | County            | District    | Quadrangle                 |
| 2) Operator's Well Number: MN                                      | ND11 N-2H (             | Well I              | ad Name: MND      | 11 <        |                            |
| 3) Farm Name/Surface Owner:                                        | CONSOL/HG Energy    App | Public R            | oad Access: Nix   | on Ridge F  | Road (SLS 21/1)            |
| 4) Elevation, current ground:                                      | 1252' I                 | Elevation, propose  | ed post-construct | ion: 1234'  | /                          |
| 5) Well Type (a) Gas x                                             | Oil                     | Ut                  | nderground Stora  | ge          |                            |
| Other                                                              | II.                     | Die                 |                   |             |                            |
| V / 200                                                            | illow X<br>rizontal     | Deep                | 1                 |             |                            |
| 6) Existing Pad: Yes or No N                                       |                         |                     |                   |             |                            |
| 7) Proposed Target Formation(s<br>Marcellus, 6474' - 6540', 66' Th |                         | icipated Thicknes   | s and Expected P  | ressure(s): | 8-2-21                     |
| 8) Proposed Total Vertical Dept                                    | h: 6535' /              | •                   | 1 6               |             |                            |
| 9) Formation at Total Vertical D                                   | epth: Marcell           | us                  |                   |             |                            |
| 10) Proposed Total Measured D                                      | epth: 15,154            | 1                   |                   |             |                            |
| 11) Proposed Horizontal Leg Le                                     | ength: 8,002'           | 1                   |                   |             |                            |
| 12) Approximate Fresh Water S                                      | trata Depths:           | 538', 801', 89      | 8', 947'          |             |                            |
| 13) Method to Determine Fresh                                      | Water Depths:           | Nearest offset v    | vells             |             |                            |
| 14) Approximate Saltwater Dept                                     | ths: None               |                     |                   |             |                            |
| 15) Approximate Coal Seam De                                       | pths: 840' - 84         | 15'                 |                   |             |                            |
| 16) Approximate Depth to Possi                                     | ble Void (coal r        | nine, karst, other) | : None anticipa   | ted         |                            |
| 17) Does Proposed well location directly overlying or adjacent to  |                         |                     | No                | )           |                            |
| (a) If Yes, provide Mine Info:                                     | Name: Mar               | shall County Mir    | ne                |             |                            |
|                                                                    | Depth: 890              | ' to seam base      |                   |             |                            |
|                                                                    | Seam: Pitts             | sburgh #8           |                   |             |                            |
|                                                                    | Owner: Mur              | ray Energy Corp     | poration          | Office of O | l and Gas<br><b>2</b> 2021 |
|                                                                    |                         |                     | L.                | WV Depart   | ment of                    |