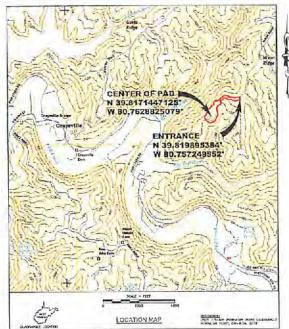

| 57-50-1          |
|                             |                                                  | 107-21-1         |
| Sulfamic Acid               | 5329-14-6                                        |                  |
| PRO - Flow - 102-N          | Mixture                                          | 67-63-0          |
|                             |                                                  | 68439-45-2       |
|                             |                                                  | 2687-96-9        |
| PROGEL - 4                  | 9000-30-0                                        |                  |

WV Department of Environmental Protection

### CONSTRUCTION IMPROVEMENT PLANS FOR

## WVDEP OOG ACCEPTED AS-BUILT

## MND11 PAD

# MOUNDSVILLE



#### PREPARED FOR HG ENERGY II APPALACHIA, LLC

5260 DUPONT ROAD FARKERSBURG, WEST MRGINIA 26101 (304) 420-1100

PREPARED BY

111 RYAN COURT PITTSEURGH, PA 15205 (412) 722-1222

## MARSHALL COUNTY WEST VIRGINIA

| STA MA        | Coets<br>Rody                  |