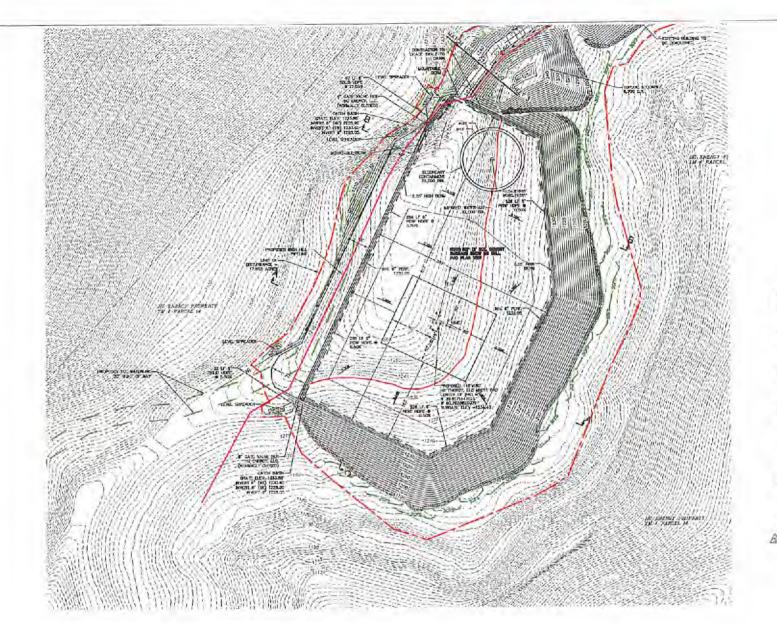

MINIMIZE ACCELERATED EROSION AND SEDIMENTATION FROM CONSTRUCTION ROUTES AND ARLAS DESIGNATED FOR EQUIPMENT OR OTHER USE AT THE

SITE INCLUDING PARKING AND STOCKPILES. 3. SEDIMENT BARRIERS - INSTALL PERIMETER BMPS AFTER THE CONSTRUCTION SITE IS ACCESSED, KEEPING ASSOCIATED CLEARING AND GRUBBING LIMITED TO ONLY THAT AMOUNT REQUIRED FOR INSTALLING PERIMETER BMPS.

CONSTRUCTED AND STABILIZED.

LAND CLEARING AND GRADING - IMPLEMENT CLEARING AND

GRADING ONLY AFTER ALL DOWNSLOPE E&S BMPS HAVE BEEN

SURFACE STABILIZATION - APPLY TEMPORARY OR PERMANENT STABILIZATION MEASURES IMMEDIATELY TO ANY DISTURBED AREAS WHERE WORK HAS REACHED FINAL GRADE, HAS BEEN DELAYED OR CTHERWISE TEMPORARILY SUSPENDED. UPON COMPLETION OF PAD GRADING, COMPACT THE PAD TO GRADE AND BEGIN PLACEMENT OF PAD WORKING SURFACE.



WVDEP OOG ACCEPTED AS-BUILT VAL 8/3/2019

| Final Fevelopment - Dir                          | avel Ublich   |         |          |
|--------------------------------------------------|---------------|---------|----------|
|                                                  | 0.4           | FR      | Stockedo |
| Pac                                              | 109,100       | 103,500 | 5,500    |
| Royal & Pump Station                             | 12,493        | 6.751   | 3/9/12   |
| Totals (                                         | 121,533       | 112,051 | 9.542    |
| Total Site Batterion                             |               |         | 8,548 CM |
| Swipped Topsol (Umits                            | of Earthmorks |         | 11,367   |
| Fill Swell Hactor