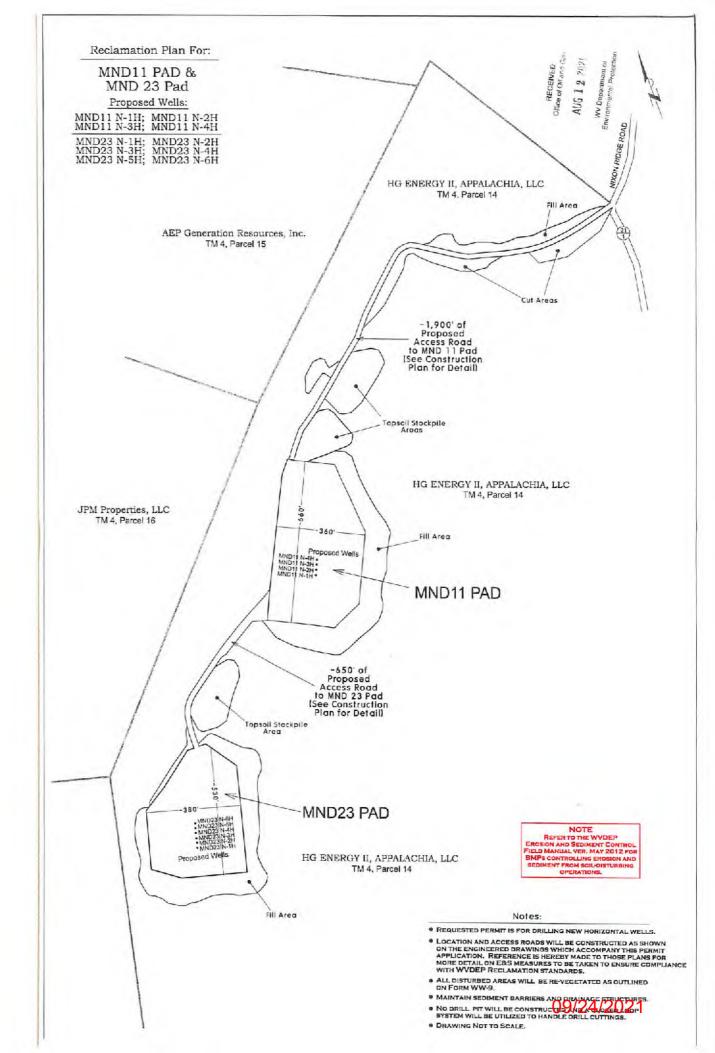

#### STATE OF WEST VIRGINIA DEPARTMENT OF ENVIRONMENTAL PROTECTION, OFFICE OF OIL AND GAS WELL WORK PERMIT APPLICATION

| 1) Well Operator: HG Energy                                        | II Appalachia,          | 494519932           | Marshall /        | Franklin '  | Powhatan Point             |
|--------------------------------------------------------------------|-------------------------|---------------------|-------------------|-------------|----------------------------|
| -V 20 2 barness.                                                   |                         | Operator ID         | County            | District    | Quadrangle                 |
| 2) Operator's Well Number: MN                                      | ND11 N-2H (             | Well I              | ad Name: MND      | 11 <        |                            |
| 3) Farm Name/Surface Owner:                                        | CONSOL/HG Energy    App | Public R            | oad Access: Nix   | on Ridge F  | Road (SLS 21/1)            |
| 4) Elevation, current ground:                                      | 1252' I                 | Elevation, propose  | ed post-construct | ion: 1234'  | /                          |
| 5) Well Type (a) Gas x                                             | Oil                     | Ut                  | nderground Stora  | ge          |                            |
| Other                                                              | II.                     | Die                 |                   |             |                            |
| V / 200                                                            | illow X<br>rizontal     | Deep                | 1                 |             |                            |
| 6) Existing Pad: Yes or No N                                       |                         |                     |                   |             |                            |
| 7) Proposed Target Formation(s<br>Marcellus, 6474' - 6540', 66' Th |                         | icipated Thicknes   | s and Expected P  | ressure(s): | 8-2-21                     |
| 8) Proposed Total Vertical Dept                                    | h: 6535' /              | •                   | 1 6               |             |                            |
| 9) Formation at Total Vertical D                                   | epth: Marcell           | us                  |                   |             |                            |
| 10) Proposed Total Measured D                                      | epth: 15,154            | 1                   |                   |             |                            |
| 11) Proposed Horizontal Leg Le                                     | ength: 8,002'           | 1                   |                   |             |                            |
| 12) Approximate Fresh Water S                                      | trata Depths:           | 538', 801', 89      | 8', 947'          |             |                            |
| 13) Method to Determine Fresh                                      | Water Depths:           | Nearest offset v    | vells             |             |                            |
| 14) Approximate Saltwater Dept                                     | ths: None               |                     |                   |             |                            |
| 15) Approximate Coal Seam De                                       | pths: 840' - 84         | 15'                 |                   |             |                            |
| 16) Approximate Depth to Possi                                     | ble Void (coal r        | nine, karst, other) | : None anticipa   | ted         |                            |
| 17) Does Proposed well location directly overlying or adjacent to  |                         |                     | No                | )           |                            |
| (a) If Yes, provide Mine Info:                                     | Name: Mar               | shall County Mir    | ne                |             |                            |
|                                                                    | Depth: 890              | ' to seam base      |                   |             |                            |
|                                                                    | Seam: Pitts             | sburgh #8           |                   |             |                            |
|                                                                    | Owner: Mur              | ray Energy Corp     | poration          | Office of O | l and Gas<br><b>2</b> 2021 |
|                                                                    |                         |                     | L.                | WV Depart   | ment of                    |

- 21) Total Area to be disturbed, including roads, stockpile area, pits, etc., (acres): 17.603 acres
- 22) Area to be disturbed for well pad only, less access road (acres): 10.00 acres
- 23) Describe centralizer placement for each casing string: