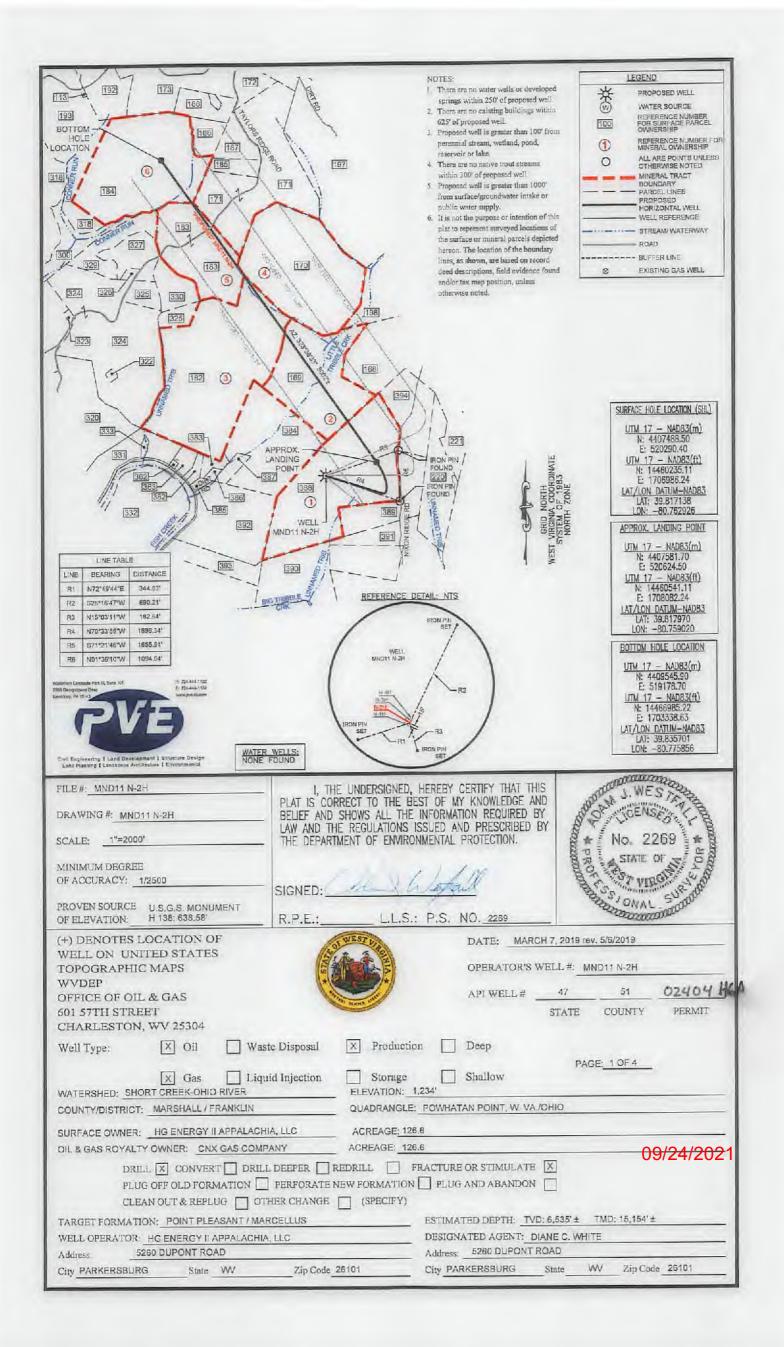

#### STATE OF WEST VIRGINIA DEPARTMENT OF ENVIRONMENTAL PROTECTION, OFFICE OF OIL AND GAS WELL WORK PERMIT APPLICATION

| 1) Well Operator: HG Energy                                        | II Appalachia,          | 494519932           | Marshall /        | Franklin '  | Powhatan Point             |
|--------------------------------------------------------------------|-------------------------|---------------------|-------------------|-------------|----------------------------|
| -V 20 2 barness.                                                   |                         | Operator ID         | County            | District    | Quadrangle                 |
| 2) Operator's Well Number: MN                                      | ND11 N-2H (             | Well I              | ad Name: MND      | 11 <        |                            |
| 3) Farm Name/Surface Owner:                                        | CONSOL/HG Energy    App | Public R            | oad Access: Nix   | on Ridge F  | Road (SLS 21/1)            |
| 4) Elevation, current ground:                                      | 1252' I                 | Elevation, propose  | ed post-construct | ion: 1234'  | /                          |
| 5) Well Type (a) Gas x                                             | Oil                     | Ut                  | nderground Stora  | ge          |                            |
| Other                                                              | II.                     | Die                 |                   |             |                            |
| V / 200                                                            | illow X<br>rizontal     | Deep                | 1                 |             |                            |
| 6) Existing Pad: Yes or No N                                       |                         |                     |                   |             |                            |
| 7) Proposed Target Formation(s<br>Marcellus, 6474' - 6540', 66' Th |                         | icipated Thicknes   | s and Expected P  | ressure(s): | 8-2-21                     |
| 8) Proposed Total Vertical Dept                                    | h: 6535' /              | •                   | 1 6               |             |                            |
| 9) Formation at Total Vertical D                                   | epth: Marcell           | us                  |                   |             |                            |
| 10) Proposed Total Measured D                                      | epth: 15,154            | 1                   |                   |             |                            |
| 11) Proposed Horizontal Leg Le                                     | ength: 8,002'           | 1                   |                   |             |                            |
| 12) Approximate Fresh Water S                                      | trata Depths:           | 538', 801', 89      | 8', 947'          |             |                            |
| 13) Method to Determine Fresh                                      | Water Depths:           | Nearest offset v    | vells             |             |                            |
| 14) Approximate Saltwater Dept                                     | ths: None               |                     |                   |             |                            |
| 15) Approximate Coal Seam De                                       | pths: 840' - 84         | 15'                 |                   |             |                            |
| 16) Approximate Depth to Possi                                     | ble Void (coal r        | nine, karst, other) | : None anticipa   | ted         |                            |
| 17) Does Proposed well location directly overlying or adjacent to  |                         |                     | No                | )           |                            |
| (a) If Yes, provide Mine Info:                                     | Name: Mar               | shall County Mir    | ne                |             |                            |
|                                                                    | Depth: 890              | ' to seam base      |                   |             |                            |
|                                                                    | Seam: Pitts             | sburgh #8           |                   |             |                            |
|                                                                    | Owner: Mur              | ray Energy Corp     | poration          | Office of O | l and Gas<br><b>2</b> 2021 |
|                                                                    |                         |                     | L.                | WV Depart   | ment of                    |

Drill the vertical depth to the Marcellus at an estimated total vertical depth of approximately 6,535 feet. Drill horizontal leg to estimated 8,002' lateral length, 15,154' TMD. Hydraulically fracture and stimulate and be capable of producing from the Marcellus Formation. Should an unanticipated void be encountered in the coal, we will install a minimum of 20' of casing below the void but not more than 100' below the void, set a basket and grout to surface.

#### 20) Describe fracturing/stimulating methods in detail, including anticipated max pressure and max rate:

The stimulation will be multiple stages divided over the lateral length of the well. Stage spacing is dependent upon engineering design. Slickwater fracturing technique will be utilized on each stage using sand, water and chemicals. See attached list. Maximum pressure not expected to exceed 11,500 psi. /