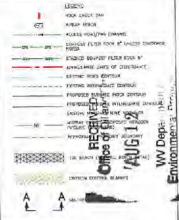

#### **CASING AND TUBING PROGRAM**

| ТҮРЕ         | Size<br>(in) | New<br>or<br>Used | Grade | Weight per ft.<br>(lb/ft) | FOOTAGE: For<br>Drilling (ft) | INTERVALS:<br>Left in Well<br>(ft) | CEMENT:<br>Fill-up<br>(Cu. Ft.)/CTS |
|--------------|--------------|-------------------|-------|---------------------------|-------------------------------|------------------------------------|-------------------------------------|
| Conductor    | 20"          | New               | J-55  | 94                        | 40'                           | 40'                                | Drilled In                          |
| Fresh Water  | 13 3/8"      | New               | J-55  | 54.5                      | 1150'                         | 1150' /                            | CTS                                 |
| Coal         |              |                   |       |                           |                               |                                    |                                     |
| Intermediate | 9 5/8"       | New               | J-55  | 40                        | 3150'                         | 3150'                              | CTS                                 |
| Production   | 5 1/2"       | New               | P-110 | 23                        | 15154'                        | 15154'                             | CTS                                 |
| Tubing       |              |                   |       |                           |                               |                                    |                                     |
| Liners       |              |                   |       |                           |                               |                                    |                                     |

ges elizizozi

| TYPE         | Size (in) | Wellbore<br>Diameter (in) | Wall<br>Thickness<br>(in) | Burst Pressure (psi) | Anticipated Max. Internal Pressure (psi) | Cement<br>Type  | Cement Yield (cu. ft./k)           |
|--------------|-----------|---------------------------|---------------------------|----------------------|------------------------------------------|-----------------|------------------------------------|
| Conductor    | 20"       | 20"                       | 0.438                     | 2110                 |                                          | Type 1, Class A |                                    |
| Fresh Water  | 13 3/8"   | 17.5"                     | 0.380                     | 2730                 |                                          | Type 1, Class A | 40% excess, yield = 1.20, CTS      |
| Coal         |           |                           | -                         |                      |                                          |                 |                                    |
| Intermediate | 9 5/8"    | 12 1/4"                   | 0.395                     | 3950                 |                                          | Type 1, Class A | 40% excess, yield = 1.20,CTS       |
| Production   | 5 1/2"    | 8 1/2"                    | 0.415                     | 14520 /              | 11500 ′                                  | Type 1, Class A | 20% excess, lead yield = 1.19, CTS |
| Tubing       |           |                           |                           |                      |                                          |                 |                                    |
| Liners       |           |                           |                           |                      |                                          |                 |                                    |

#### **PACKERS**

| Sizes:  Depths Set: | Kind:       |  |  |
|---------------------|-------------|--|--|
| Depths Set:         | Sizes:      |  |  |
|                     | Depths Set: |  |  |

| WW-6B   |
|---------|
| (10/14) |