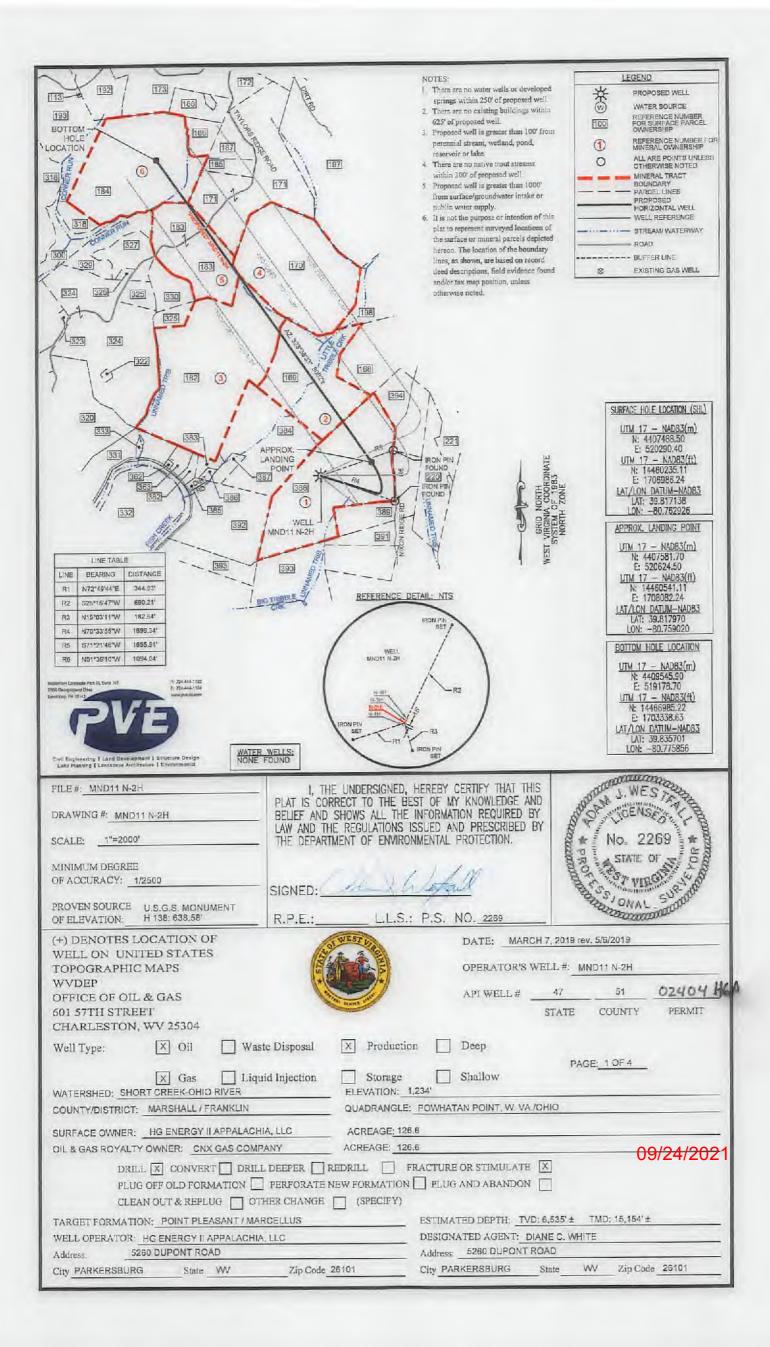

| Pottom Hole 1                                                                                                   | s located on topo map        | 5.899 feet south of Latitud                                | le: 39° 50' 00"                                            |
|-----------------------------------------------------------------------------------------------------------------|------------------------------|------------------------------------------------------------|------------------------------------------------------------|
| 1. There are no water walls or developed                                                                        | cated on topo map <u>14.</u> |                                                            | 39° 52' 30"                                                |
| 2. There are no existing buildings within                                                                       |                              |                                                            |                                                            |
| 525' of proposed well.<br>3. Proposed well is greater than 100' from                                            |                              |                                                            | We                                                         |
| perennial stream, wetland, pond,<br>reservoir or lake.                                                          |                              |                                                            | Bottom Hole is located on t<br>Well is located on topo map |
| <ol> <li>There are no native trout streams<br/>within 300° of proposed well.</li> </ol>                         |                              |                                                            | 1 Ho<br>loca                                               |
| <ol> <li>Proposed well is greater than 1000'<br/>from surface/groundwater intake or</li> </ol>                  |                              |                                                            | le is                                                      |
| public water supply.<br>6. It is not the purpose or intention of this                                           |                              |                                                            | on to                                                      |
| plat to represent surveyed locations of<br>the surface or minaral parcels depicted                              |                              |                                                            | located                                                    |
| hereon. The location of the boundary<br>lines, as shown, are based on record                                    |                              |                                                            | nap                                                        |
| deed descriptions, field evidence found<br>and/or tax map position, unless                                      |                              |                                                            | 7<br>7                                                     |
| otherwise noted.                                                                                                |                              |                                                            | on topo map<br>map <u>7.261</u>                            |
| SURFACE HOLE LOCATION (SHL)                                                                                     |                              |                                                            |                                                            |
| <u>UTM 17 - NADB3(m)</u><br>N: 4407488.50                                                                       |                              |                                                            | 3,631                                                      |
| E: 520290.40<br>UTM 17 - NAD83(ft)                                                                              |                              |                                                            |                                                            |
| N: 14450235.11<br>E: 1706986.24                                                                                 |                              |                                                            | feet west of Longitude:                                    |
| LAT/LON_DATUM-NADB3<br>LAT: 39.817138                                                                           |                              |                                                            | west                                                       |
| LON: -80.762925                                                                                                 |                              |                                                            | feet                                                       |
| UTM 17 - NADB3(m)                                                                                               |                              |                                                            | feet west of Longitude:<br>of Longitude: <u>80° 4</u> 8    |
| N: 4407581.70<br>E: 520624.50                                                                                   |                              |                                                            | gitud                                                      |
| <u>UTM 17 - NAD83(ft)</u><br>N: 14460541.11                                                                     |                              |                                                            | Lon                                                        |
| E: 170B082.24<br>LAT/LON DATUM-NAD83                                                                            |                              |                                                            | 80°                                                        |
| LAT: 39.B17970<br>LON: -80.759020                                                                               |                              |                                                            | itude:<br>80° 45' 00                                       |
| BOTTOM HOLE LOCATION                                                                                            |                              |                                                            | 80"                                                        |
| <u>UTM 17 - NAD83(m)</u><br>N: 4409545.90                                                                       |                              |                                                            | 80° 45' 00"<br>0"                                          |
| E: 519178.70<br>UTM 17 - NADB3(ft)                                                                              |                              |                                                            | 00"                                                        |
| N: 14466985.22<br>E: 1703338.63                                                                                 |                              |                                                            |                                                            |
| LAT/LON_DATUM-NAD83<br>LAT: 39.835701                                                                           |                              |                                                            |                                                            |
| LON: -80.775856                                                                                                 |                              |                                                            |                                                            |
| Waldheld Corporgia Part II, Suite 101 P. 194-464-100<br>2000 Georgeboon Dive P. 124-464-1004                    |                              |                                                            |                                                            |
| Sanching & rolds                                                                                                |                              |                                                            | PROPOSED SURFACE                                           |
| I VE                                                                                                            |                              | $\otimes$                                                  | HOLE LOCATION ON 7.5'<br>TOPOGRAPHIC MAP                   |
| Civil Engineering I Land Development 1 Structure Design                                                         |                              | 3                                                          | HOLE LOCATION ON 7.5'<br>TOPOGRAPHIC MAP                   |
| Long Maxing   Londscope Architecture   Environmental                                                            | 1                            |                                                            | No. 2269                                                   |
| FILE#: MND11 N-2H                                                                                               | I, THE UNDERSIG              | NED, HEREBY CERTIFY THAT THIS                              | WEST ST                                                    |
| DRAWING #: MND11 N-2H                                                                                           | BELIEF AND SHOWS ALL         | HE BEST OF MY KNOWLEDGE AND<br>THE INFORMATION REQUIRED BY | & OF TOENSER V.B                                           |
| SCALE: 1"=2000'                                                                                                 | LAW AND THE REGULATI         | ONS ISSUED AND PRESCRIBED BY WIRONMENTAL PROTECTION.       | 8 No. 2269 + 8                                             |
| in the second | The Derrithert of a          |                                                            | STATE OF STATE                                             |
| MINIMUM DEGREE<br>OF ACCURACY: 1/2500                                                                           | 1.1.1.1.1.1                  | SILL M                                                     | Be Come Sol                                                |
| PROVEN SOURCE U.S.G.S. MONUMENT                                                                                 | SIGNED:                      | 2 a regraver                                               | Bas ONAL SUPPORT                                           |
| OF ELEVATION: H 138: 638.58'                                                                                    | R.P.E.: L.                   | L.S.: P.S. NO. 2269                                        | Contraction .                                              |
| (+) DENOTES LOCATION OF                                                                                         | OT WEST VIA                  | DATE: MARCH 7                                              | , 2019 rev. 5/6/2019                                       |
| WELL ON UNITED STATES<br>TOPOGRAPHIC MAPS                                                                       | E A A A                      | OPERATOR'S WEI                                             | LL#: MND11 N-2H                                            |
| WVDEP                                                                                                           | (*(Car)*                     | API WELL #                                                 | 47 51 02404                                                |
| OFFICE OF OIL & GAS<br>601 57TH STREET                                                                          | Manager Course Course        |                                                            | TATE COUNTY PERMIT                                         |
| CHARLESTON, WV 25304                                                                                            |                              |                                                            |                                                            |
| Well Type: X Oil Was                                                                                            | te Disposal X Prod           | luction 🔲 Deep                                             |                                                            |
| 🕅 Gas 🗌 Liqu                                                                                                    | id Injection Stor            | age Shallow                                                | PAGE 2 OF 4                                                |
| WATERSHED: SHORT CREEK-OHIO RIVER                                                                               |                              | DN: 1,234'                                                 |                                                            |
| COUNTY/DISTRICT: MARSHALL / FRANKLIN                                                                            | QUADRAI                      | NGLE: POWHATAN POINT, W. VA./OH                            | 10                                                         |
| SURFACE OWNER: HG ENERGY II APPALACH<br>OIL & GAS ROYALTY OWNER: CNX GAS COMP                                   |                              |                                                            | <u> </u>                                                   |
| DRILL X CONVERT DRIL                                                                                            |                              |                                                            | ]                                                          |
|                                                                                                                 |                              | TION  PLUG AND ABANDON                                     |                                                            |
|                                                                                                                 |                              |                                                            | 535'+ TMD-45 454'+                                         |
| TARGET FORMATION: POINT PLEASANT / MAI<br>WELL OPERATOR: HG ENERGY II APPALACHIA                                |                              | ESTIMATED DEPTH: TVD: 6,<br>DESIGNATED AGENT: DIANE        |                                                            |
| Address: 5280 DUPONT ROAD                                                                                       | I PRA                        | Address: 5260 DUPONT ROA                                   |                                                            |
| City PARKERSBURG State WV                                                                                       | Zip Code 26101               | City_PARKERSBURG_Str                                       |                                                            |