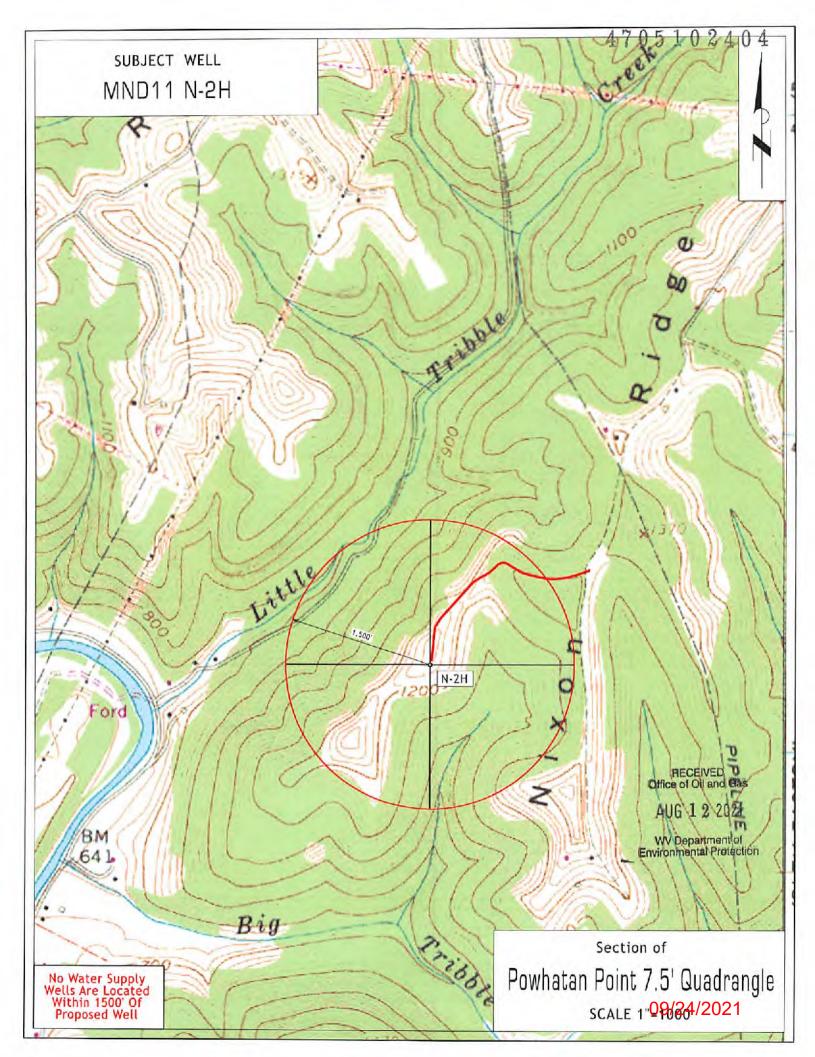

| Pottom Hole 1                                                                                                   | s located on topo map        | 5.899 feet south of Latitud                                | le: 39° 50' 00"                                            |
|-----------------------------------------------------------------------------------------------------------------|------------------------------|------------------------------------------------------------|------------------------------------------------------------|
| 1. There are no water walls or developed                                                                        | cated on topo map <u>14.</u> |                                                            | 39° 52' 30"                                                |
| 2. There are no existing buildings within                                                                       |                              |                                                            |                                                            |
| 525' of proposed well.<br>3. Proposed well is greater than 100' from                                            |                              |                                                            | We                                                         |
| perennial stream, wetland, pond,<br>reservoir or lake.                                                          |                              |                                                            | Bottom Hole is located on t<br>Well is located on topo map |
| <ol> <li>There are no native trout streams<br/>within 300° of proposed well.</li> </ol>                         |                              |                                                            | 1 Ho<br>loca                                               |
| <ol> <li>Proposed well is greater than 1000'<br/>from surface/groundwater intake or</li> </ol>                  |                              |                                                            | le is                                                      |
| public water supply.<br>6. It is not the purpose or intention of this                                           |                              |                                                            | on to                                                      |
| plat to represent surveyed locations of<br>the surface or minaral parcels depicted                              |                              |                                                            | located                                                    |
| hereon. The location of the boundary<br>lines, as shown, are based on record                                    |                              |                                                            | nap                                                        |
| deed descriptions, field evidence found<br>and/or tax map position, unless                                      |                              |                                                            | 7<br>7                                                     |
| otherwise noted.                                                                                                |                              |                                                            | on topo map<br>map <u>7.261</u>                            |
| SURFACE HOLE LOCATION (SHL)                                                                                     |                              |                                                            |                                                            |
| <u>UTM 17 - NADB3(m)</u><br>N: 4407488.50                                                                       |                              |                                                            | 3,631                                                      |
| E: 520290.40<br>UTM 17 - NAD83(ft)                                                                              |                              |                                                            |                                                            |
| N: 14450235.11<br>E: 1706986.24                                                                                 |                              |                                                            | feet west of Longitude:                                    |
| LAT/LON_DATUM-NADB3<br>LAT: 39.817138                                                                           |                              |                                                            | west                                                       |
| LON: -80.762925                                                                                                 |                              |                                                            | feet                                                       |
| UTM 17 - NADB3(m)                                                                                               |                              |                                                            | feet west of Longitude:<br>of Longitude: <u>80° 4</u> 8    |
| N: 4407581.70<br>E: 520624.50                                                                                   |                              |                                                            | gitud                                                      |
| <u>UTM 17 - NAD83(ft)</u><br>N: 14460541.11                                                                     |                              |                                                            | Lon                                                        |
| E: 170B082.24<br>LAT/LON DATUM-NAD83                                                                            |                              |                                                            | 80°                                                        |
| LAT: 39.B17970<br>LON: -80.759020                                                                               |                              |                                                            | itude:<br>80° 45' 00                                       |
| BOTTOM HOLE LOCATION                                                                                            |                              |                                                            | 80"                                                        |
| <u>UTM 17 - NAD83(m)</u><br>N: 4409545.90                                                                       |                              |                                                            | 80° 45' 00"<br>0"                                          |
| E: 519178.70<br>UTM 17 - NADB3(ft)                                                                              |                              |                                                            | 00"                                                        |
| N: 14466985.22<br>E: 1703338.63                                                                                 |                              |                                                            |                                                            |
| LAT/LON_DATUM-NAD83<br>LAT: 39.835701                                                                           |                              |                                                            |                                                            |
| LON: -80.775856                                                                                                 |                              |                                                            |                                                            |
| Waldheld Corporgia Part II, Suite 101 P. 194-464-100<br>2000 Georgeboon Dive P. 124-464-1004                    |                              |                                                            |                                                            |
| Sanching & rolds                                                                                                |                              |                                                            | PROPOSED SURFACE                                           |
| I VE                                                                                                            |                              | $\otimes$                                                  | HOLE LOCATION ON 7.5'<br>TOPOGRAPHIC MAP                   |
| Civil Engineering I Land Development 1 Structure Design                                                         |                              | 3                                                          | HOLE LOCATION ON 7.5'<br>TOPOGRAPHIC MAP                   |
| Long Maxing   Londscope Architecture   Environmental                                                            | 1                            |                                                            | No. 2269                                                   |
| FILE#: MND11 N-2H                                                                                               | I, THE UNDERSIG              | NED, HEREBY CERTIFY THAT THIS                              | WEST ST                                                    |
| DRAWING #: MND11 N-2H                                                                                           | BELIEF AND SHOWS ALL         | HE BEST OF MY KNOWLEDGE AND<br>THE INFORMATION REQUIRED BY | & OF TOENSER V.B                                           |
| SCALE: 1"=2000'                                                                                                 | LAW AND THE REGULATI         | ONS ISSUED AND PRESCRIBED BY WIRONMENTAL PROTECTION.       | 8 No. 2269 + 8                                             |
| in the second | The Derrithert of a          |                                                            | STATE OF STATE                                             |
| MINIMUM DEGREE<br>OF ACCURACY: 1/2500                                                                           | 1.1.1.1.1.1                  | SILL M                                                     | Be Come Sol                                                |
| PROVEN SOURCE U.S.G.S. MONUMENT                                                                                 | SIGNED:                      | 2 a regraver                                               | Bas ONAL SUPPORT                                           |
| OF ELEVATION: H 138: 638.58'                                                                                    | R.P.E.: L.                   | L.S.: P.S. NO. 2269                                        | Contraction .                                              |
| (+) DENOTES LOCATION OF                                                                                         | OT WEST VIA                  | DATE: MARCH 7                                              | , 2019 rev. 5/6/2019                                       |
| WELL ON UNITED STATES<br>TOPOGRAPHIC MAPS                                                                       | E A A A                      | OPERATOR'S WEI                                             | LL#: MND11 N-2H                                            |
| WVDEP                                                                                                           | (*(Car)*                     | API WELL #                                                 | 47 51 02404                                                |
| OFFICE OF OIL & GAS<br>601 57TH STREET                                                                          | Manager Course Course        |                                                            | TATE COUNTY PERMIT                                         |
| CHARLESTON, WV 25304                                                                                            |                              |                                                            |                                                            |
| Well Type: X Oil Was                                                                                            | te Disposal X Prod           | luction 🔲 Deep                                             |                                                            |
| 🕅 Gas 🗌 Liqu                                                                                                    | id Injection Stor            | age Shallow                                                | PAGE 2 OF 4                                                |
| WATERSHED: SHORT CREEK-OHIO RIVER                                                                               |                              | DN: 1,234'                                                 |                                                            |
| COUNTY/DISTRICT: MARSHALL / FRANKLIN                                                                            | QUADRAI                      | NGLE: POWHATAN POINT, W. VA./OH                            | 10                                                         |
| SURFACE OWNER: HG ENERGY II APPALACH<br>OIL & GAS ROYALTY OWNER: CNX GAS COMP                                   |                              |                                                            | <u> </u>                                                   |
| DRILL X CONVERT DRIL                                                                                            |                              |                                                            | ]                                                          |
|                                                                                                                 |                              | TION  PLUG AND ABANDON                                     |                                                            |
|                                                                                                                 |                              |                                                            | 535'+ TMD-45 454'+                                         |
| TARGET FORMATION: POINT PLEASANT / MAI<br>WELL OPERATOR: HG ENERGY II APPALACHIA                                |                              | ESTIMATED DEPTH: TVD: 6,<br>DESIGNATED AGENT: DIANE        |                                                            |
| Address: 5280 DUPONT ROAD                                                                                       | I PRA                        | Address: 5260 DUPONT ROA                                   |                                                            |
| City PARKERSBURG State WV                                                                                       | Zip Code 26101               | City_PARKERSBURG_Str                                       |                                                            |