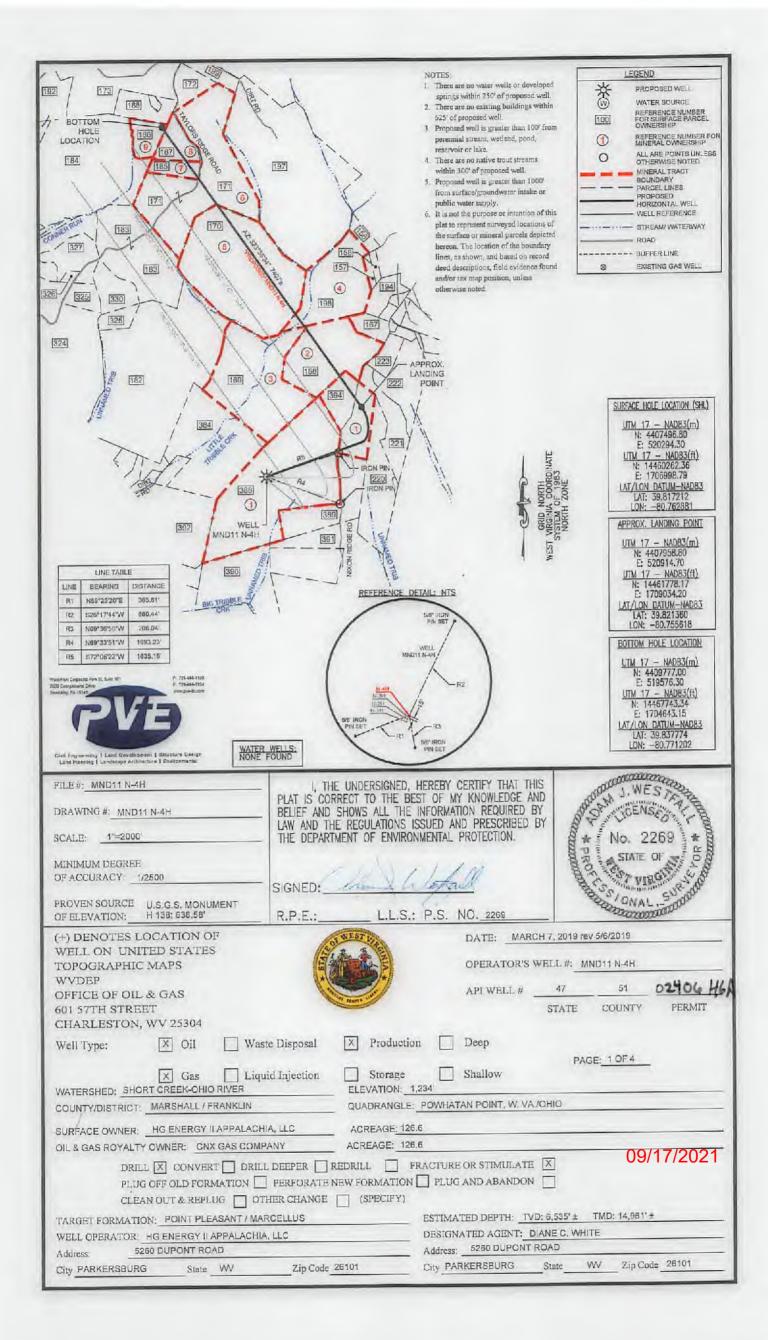

|                                                                                                                         | to is leasted on tone ma                              | p 13,600              | feet south of Latitud                                                                                           | e: 39° 50' 00"                                                                                                  |
|-------------------------------------------------------------------------------------------------------------------------|-------------------------------------------------------|-----------------------|-----------------------------------------------------------------------------------------------------------------|-----------------------------------------------------------------------------------------------------------------|
| 1 There are no water wells or developed                                                                                 | ole is located on topo ma<br>is located on topo map _ | 5,874                 | feet south of Latitude:                                                                                         | 39" 52' 30"                                                                                                     |
| springs within 250' of proposed well. W Cit -<br>2. There are no existing buildings within                              | is ideated on topo map _                              | ala.                  |                                                                                                                 |                                                                                                                 |
| <ul><li>625' of proposed well.</li><li>3. Proposed well is greater than 100' from</li></ul>                             |                                                       |                       |                                                                                                                 | Bottom Hole is located on t<br>Well is located on topo map                                                      |
| parannial stream, wetland, pond,<br>reservoir or lake.                                                                  |                                                       |                       |                                                                                                                 | Bottom Hole<br>Well is locate                                                                                   |
| <ol> <li>There are no native trout streams<br/>within 300' of proposed well.</li> </ol>                                 |                                                       |                       |                                                                                                                 | Ho                                                                                                              |
| <ol> <li>Proposed well is greater than 1000'<br/>from surface/groundwater intake or</li> </ol>                          |                                                       |                       |                                                                                                                 | le is                                                                                                           |
| public water supply.<br>6. It is not the purpose or intention of this                                                   |                                                       |                       |                                                                                                                 | locs<br>on to                                                                                                   |
| plat to represent surveyed locations of<br>the surface or mineral parcels depicted                                      |                                                       |                       |                                                                                                                 | opo i                                                                                                           |
| hereon. The location of the boundary<br>lines, as shown, and based on record                                            |                                                       |                       |                                                                                                                 | on t                                                                                                            |
| deed descriptions, field evidence found<br>and/or tax map position, unless                                              |                                                       |                       |                                                                                                                 | opo                                                                                                             |
| otherwise noted.                                                                                                        |                                                       |                       |                                                                                                                 | located on topo map<br>n topo map <u>3,618</u>                                                                  |
| SURFACE HOLE LOCATION (SHL)                                                                                             |                                                       |                       |                                                                                                                 |                                                                                                                 |
| <u>UTM 17 - NADB3(m)</u><br>N: 4407496.B0                                                                               |                                                       |                       |                                                                                                                 | 5,954                                                                                                           |
| E: 520294.30                                                                                                            |                                                       |                       |                                                                                                                 | 4                                                                                                               |
| <u>UTM 17 - NAD83(ft)</u><br>N: 14450262.36<br>E: 1706998.79                                                            |                                                       |                       |                                                                                                                 | feet                                                                                                            |
| LAT/LON DATUM-NAD83                                                                                                     |                                                       |                       |                                                                                                                 | we                                                                                                              |
| LAT: 39.817212<br>LON: -80.762881                                                                                       |                                                       |                       |                                                                                                                 | fee                                                                                                             |
| APPROX. LANDING POINT                                                                                                   |                                                       |                       |                                                                                                                 | Lo                                                                                                              |
| <u>UTM 17 - NADB3(m)</u><br>N: 4407958.80                                                                               |                                                       |                       |                                                                                                                 | feet west of Longitude: <u>80° 4</u>                                                                            |
| E: 520914.70                                                                                                            |                                                       |                       |                                                                                                                 | ude:                                                                                                            |
| N: 14461778.17<br>E: 1709034.20                                                                                         |                                                       |                       |                                                                                                                 | gi                                                                                                              |
| LAT: 39.821360                                                                                                          |                                                       |                       |                                                                                                                 | 0° 4                                                                                                            |
| LON: -80.755618                                                                                                         |                                                       |                       |                                                                                                                 |                                                                                                                 |
| BOTTOM HOLE LOCATION                                                                                                    |                                                       |                       |                                                                                                                 | 80° 45' 00"<br>0"                                                                                               |
| UTM 17 - NAD83(m)<br>N: 4409777.00                                                                                      |                                                       |                       |                                                                                                                 | 15' 0                                                                                                           |
| E: 519576.30<br>UTM 17 - NAD83(ft)                                                                                      |                                                       |                       |                                                                                                                 | D                                                                                                               |
| N: 14467743.34<br>E: 1704643.15                                                                                         |                                                       |                       |                                                                                                                 |                                                                                                                 |
| LAT/LON DATUM-NADB3<br>LAT: 39.837774                                                                                   |                                                       |                       |                                                                                                                 |                                                                                                                 |
| LON: -80.771202                                                                                                         |                                                       |                       |                                                                                                                 |                                                                                                                 |
| Waterbark Garsenien Plaik III, Busie 101 P. 724-44-1100<br>2001 Georgenitive Blaie<br>Selvecting, PA 1542 www.pice3ccom |                                                       |                       | 0                                                                                                               |                                                                                                                 |
| DVE                                                                                                                     |                                                       |                       | $\otimes$                                                                                                       | LEGEND<br>PROPOSED SURFACE                                                                                      |
| PVE                                                                                                                     |                                                       |                       |                                                                                                                 | HOLE LOCATION ON 7.5'<br>TOPOGRAPHIC MAP                                                                        |
| Civil Engineering, 1 Land Development 1 Structure Ensign                                                                |                                                       |                       |                                                                                                                 | HOLE LOCATION ON 7.5'                                                                                           |
| Land Planning ( Landscape Architecture ) Environmental                                                                  |                                                       |                       |                                                                                                                 | No. 2269                                                                                                        |
| FILE #: MND11 N-4H                                                                                                      | I, THE UND                                            | ERSIGNED, H           | EREBY CERTIFY THAT THIS                                                                                         | WES NES                                                                                                         |
| DRAWING #: MND11 N-4H                                                                                                   | PLAT IS CORRECT                                       | TO THE BEST           | F OF MY KNOWLEDGE AND<br>FORMATION REQUIRED BY                                                                  | NOT CENSON 7 B                                                                                                  |
| SCALE: 1"=2000'                                                                                                         | LAW AND THE REG                                       | ULATIONS ISS          | UED AND PRESCRIBED BY                                                                                           | 8                                                                                                               |
| SCALE:                                                                                                                  | THE DEPARTMENT                                        | OF ENVIRONM           | ENTAL PROTECTION.                                                                                               | 8 ** No. 2269 ** 8                                                                                              |
| MINIMUM DEGREE<br>OF ACCURACY: 1/2500                                                                                   | 1 Al                                                  | 121                   | 1110                                                                                                            | HON CALL OF CON                                                                                                 |
| OF ACCORACT. 1/2500                                                                                                     | SIGNED:                                               | - Xh                  | whall                                                                                                           | A CONTRACTOR OF THE                                                                                             |
| PROVEN SOURCE U.S.G.S. MONUMENT<br>OF ELEVATION: H 138: 638.58                                                          | R.P.E.:                                               | 1.1.5                 | P.S. NO. 2269                                                                                                   | BORDER DONAL BODD                                                                                               |
| (+) DENOTES LOCATION OF                                                                                                 | VIEST                                                 |                       | DATE: MARCH 7                                                                                                   | 2019 rev 5/6/2019                                                                                               |
| WELL ON UNITED STATES                                                                                                   | S.A. A                                                | AGIN                  |                                                                                                                 |                                                                                                                 |
| TOPOGRAPHIC MAPS<br>WVDEP                                                                                               | 6 20 20                                               |                       | OPERATOR'S WEI                                                                                                  | DL#: MND11 N-4H                                                                                                 |
| OFFICE OF OIL & GAS                                                                                                     | No. Contraction                                       | and the second second | API WELL #                                                                                                      | 47 51 02404                                                                                                     |
| 601 S7TH STREET                                                                                                         | and the second                                        |                       | S                                                                                                               | TATE COUNTY PERMIT                                                                                              |
| CHARLESTON, WV 25304                                                                                                    |                                                       | Decidentian           | Doon                                                                                                            |                                                                                                                 |
| Well Type: X Oil                                                                                                        | Waste Disposal                                        | Production            | Deep                                                                                                            | PAGE: 2 OF 4                                                                                                    |
| X Gas                                                                                                                   | Liquid Injection                                      | Storage               | Shallow                                                                                                         | 1.100                                                                                                           |
| WATERSHED: SHORT CREEK-OHIO RIVER                                                                                       |                                                       | VATION: 1,23          | the second se | 10                                                                                                              |
| COUNTY/DISTRICT: MARSHALL / FRANKL                                                                                      |                                                       |                       | OWHATAN POINT, W. VAJOH                                                                                         |                                                                                                                 |
| SURFACE OWNER: HG ENERGY II APPA                                                                                        |                                                       | REAGE: 128.6          |                                                                                                                 |                                                                                                                 |
| OIL & GAS ROYALTY OWNER: CNX GAS                                                                                        | DRILL DEEPER REDRIL                                   | EAGE: 126.6           | CTURE OR STIMULATE X                                                                                            | 09/17/2021                                                                                                      |
|                                                                                                                         | DRILL DEEPER 🔛 REDRIL<br>N 🔲 PERFORATE NEW FO         |                       |                                                                                                                 |                                                                                                                 |
| CLEAN OUT & REPLUG                                                                                                      |                                                       | PECIFY)               |                                                                                                                 |                                                                                                                 |
| TARGET FORMATION: POINT PLEASANT                                                                                        | / MARCELLUS                                           | 1                     | ESTIMATED DEPTH: TVD: 6,                                                                                        | 535' ± TMD: 14,961' ±                                                                                           |
| WELL OPERATOR: HG ENERGY II APPAL                                                                                       |                                                       |                       | DESIGNATED AGENT: DIANE                                                                                         |                                                                                                                 |
| Address 5260 DUPONT ROAD                                                                                                |                                                       |                       | Address: 5260 DUPONT ROA                                                                                        | the second se |
| City PARKERSBURG State WV                                                                                               | Zip Code 26101                                        | (                     | City PARKERSBURG Sta                                                                                            | ate WV Zip Code 26101                                                                                           |