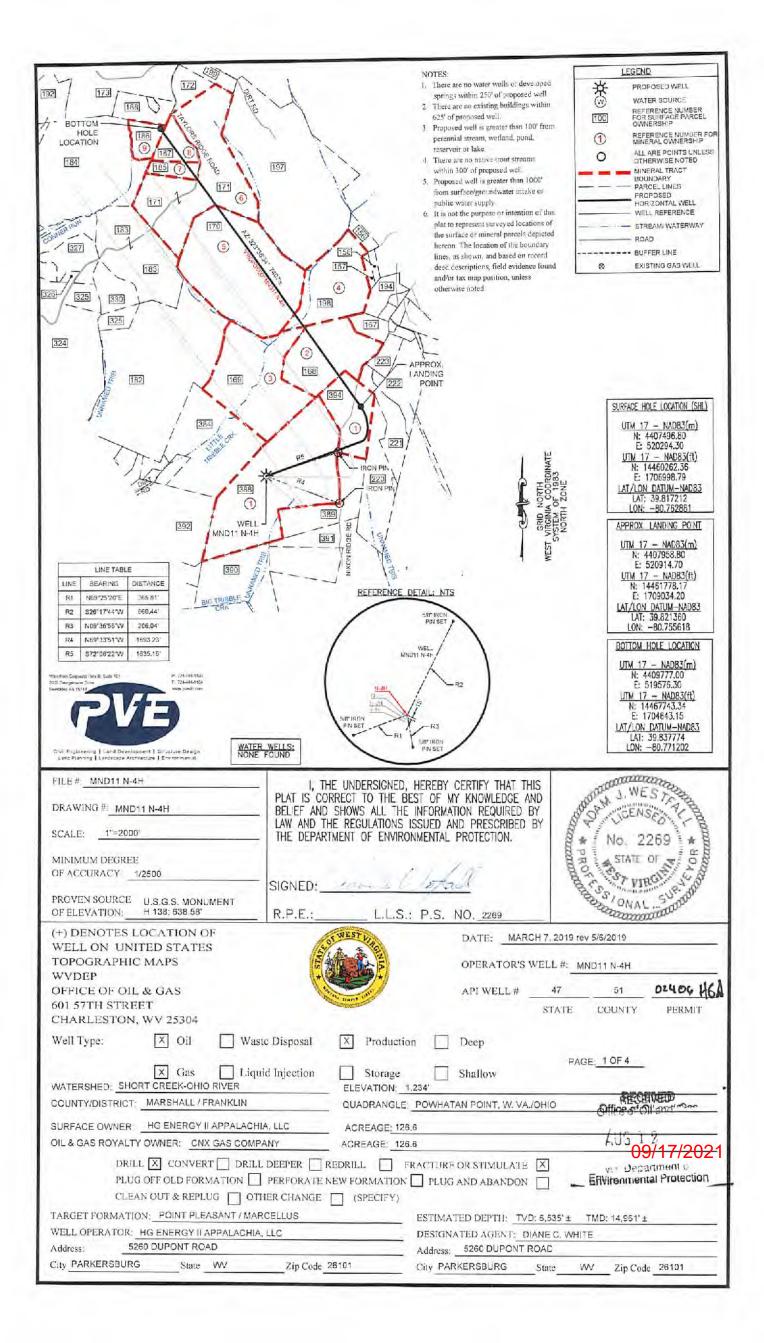

|                                                                                                                         | to is leasted on tone ma                              | p 13,600              | feet south of Latitud                                                                                           | e: 39° 50' 00"                                                                                                  |
|-------------------------------------------------------------------------------------------------------------------------|-------------------------------------------------------|-----------------------|-----------------------------------------------------------------------------------------------------------------|-----------------------------------------------------------------------------------------------------------------|
| 1 There are no water wells or developed                                                                                 | ole is located on topo ma<br>is located on topo map _ | 5,874                 | feet south of Latitude:                                                                                         | 39" 52' 30"                                                                                                     |
| springs within 250' of proposed well. W Cit -<br>2. There are no existing buildings within                              | is ideated on topo map _                              | ala.                  |                                                                                                                 |                                                                                                                 |
| <ul><li>625' of proposed well.</li><li>3. Proposed well is greater than 100' from</li></ul>                             |                                                       |                       |                                                                                                                 | Bottom Hole is located on t<br>Well is located on topo map                                                      |
| parannial stream, wetland, pond,<br>reservoir or lake.                                                                  |                                                       |                       |                                                                                                                 | Bottom Hole<br>Well is locate                                                                                   |
| <ol> <li>There are no native trout streams<br/>within 300' of proposed well.</li> </ol>                                 |                                                       |                       |                                                                                                                 | Ho                                                                                                              |
| <ol> <li>Proposed well is greater than 1000'<br/>from surface/groundwater intake or</li> </ol>                          |                                                       |                       |                                                                                                                 | le is                                                                                                           |
| public water supply.<br>6. It is not the purpose or intention of this                                                   |                                                       |                       |                                                                                                                 | locs<br>on to                                                                                                   |
| plat to represent surveyed locations of<br>the surface or mineral parcels depicted                                      |                                                       |                       |                                                                                                                 | opo i                                                                                                           |
| hereon. The location of the boundary<br>lines, as shown, and based on record                                            |                                                       |                       |                                                                                                                 | on t                                                                                                            |
| deed descriptions, field evidence found<br>and/or tax map position, unless                                              |                                                       |                       |                                                                                                                 | opo                                                                                                             |
| otherwise noted.                                                                                                        |                                                       |                       |                                                                                                                 | located on topo map<br>n topo map <u>3,618</u>                                                                  |
| SURFACE HOLE LOCATION (SHL)                                                                                             |                                                       |                       |                                                                                                                 |                                                                                                                 |
| <u>UTM 17 - NADB3(m)</u><br>N: 4407496.B0                                                                               |                                                       |                       |                                                                                                                 | 5,954                                                                                                           |
| E: 520294.30                                                                                                            |                                                       |                       |                                                                                                                 | 4                                                                                                               |
| <u>UTM 17 - NAD83(ft)</u><br>N: 14450262.36<br>E: 1706998.79                                                            |                                                       |                       |                                                                                                                 | feet                                                                                                            |
| LAT/LON DATUM-NAD83                                                                                                     |                                                       |                       |                                                                                                                 | we                                                                                                              |
| LAT: 39.817212<br>LON: -80.762881                                                                                       |                                                       |                       |                                                                                                                 | fee                                                                                                             |
| APPROX. LANDING POINT                                                                                                   |                                                       |                       |                                                                                                                 | Lo                                                                                                              |
| <u>UTM 17 - NADB3(m)</u><br>N: 4407958.80                                                                               |                                                       |                       |                                                                                                                 | feet west of Longitude: <u>80° 4</u>                                                                            |
| E: 520914.70                                                                                                            |                                                       |                       |                                                                                                                 | ude:                                                                                                            |
| N: 14461778.17<br>E: 1709034.20                                                                                         |                                                       |                       |                                                                                                                 | gi                                                                                                              |
| LAT: 39.821360                                                                                                          |                                                       |                       |                                                                                                                 | 0° 4                                                                                                            |
| LON: -80.755618                                                                                                         |                                                       |                       |                                                                                                                 |                                                                                                                 |
| BOTTOM HOLE LOCATION                                                                                                    |                                                       |                       |                                                                                                                 | 80° 45' 00"<br>0"                                                                                               |
| UTM 17 - NAD83(m)<br>N: 4409777.00                                                                                      |                                                       |                       |                                                                                                                 | 15' 0                                                                                                           |
| E: 519576.30<br>UTM 17 - NAD83(ft)                                                                                      |                                                       |                       |                                                                                                                 | D                                                                                                               |
| N: 14467743.34<br>E: 1704643.15                                                                                         |                                                       |                       |                                                                                                                 |                                                                                                                 |
| LAT/LON DATUM-NADB3<br>LAT: 39.837774                                                                                   |                                                       |                       |                                                                                                                 |                                                                                                                 |
| LON: -80.771202                                                                                                         |                                                       |                       |                                                                                                                 |                                                                                                                 |
| Waterbark Garsenien Plaik III, Busie 101 P. 724-44-1100<br>2001 Georgenitive Blaie<br>Selvecting, PA 1542 www.pice3ccom |                                                       |                       | 0                                                                                                               |                                                                                                                 |
| DVE                                                                                                                     |                                                       |                       | $\otimes$                                                                                                       | LEGEND<br>PROPOSED SURFACE                                                                                      |
| PVE                                                                                                                     |                                                       |                       |                                                                                                                 | HOLE LOCATION ON 7.5'<br>TOPOGRAPHIC MAP                                                                        |
| Civil Engineering, 1 Land Development 1 Structure Ensign                                                                |                                                       |                       |                                                                                                                 | HOLE LOCATION ON 7.5'                                                                                           |
| Land Planning ( Landscape Architecture ) Environmental                                                                  |                                                       |                       |                                                                                                                 | No. 2269                                                                                                        |
| FILE #: MND11 N-4H                                                                                                      | I, THE UND                                            | ERSIGNED, H           | EREBY CERTIFY THAT THIS                                                                                         | WES NES                                                                                                         |
| DRAWING #: MND11 N-4H                                                                                                   | PLAT IS CORRECT                                       | TO THE BEST           | F OF MY KNOWLEDGE AND<br>FORMATION REQUIRED BY                                                                  | NOT CENSON 7 B                                                                                                  |
| SCALE: 1"=2000'                                                                                                         | LAW AND THE REG                                       | ULATIONS ISS          | UED AND PRESCRIBED BY                                                                                           | 8                                                                                                               |
| SCALE:                                                                                                                  | THE DEPARTMENT                                        | OF ENVIRONM           | ENTAL PROTECTION.                                                                                               | 8 ** No. 2269 ** 8                                                                                              |
| MINIMUM DEGREE<br>OF ACCURACY: 1/2500                                                                                   | 1 Al                                                  | 121                   | 1110                                                                                                            | HON CALL OF CON                                                                                                 |
| OF ACCORACT. 1/2500                                                                                                     | SIGNED:                                               | - Xh                  | whall                                                                                                           | A CONTRACTOR OF THE                                                                                             |
| PROVEN SOURCE U.S.G.S. MONUMENT<br>OF ELEVATION: H 138: 638.58                                                          | R.P.E.:                                               | 1.1.5                 | P.S. NO. 2269                                                                                                   | BORDER DONAL BODD                                                                                               |
| (+) DENOTES LOCATION OF                                                                                                 | VIEST                                                 |                       | DATE: MARCH 7                                                                                                   | 2019 rev 5/6/2019                                                                                               |
| WELL ON UNITED STATES                                                                                                   | S.A. A                                                | AGIN                  |                                                                                                                 |                                                                                                                 |
| TOPOGRAPHIC MAPS<br>WVDEP                                                                                               | 6 20 20                                               |                       | OPERATOR'S WEI                                                                                                  | DL#: MND11 N-4H                                                                                                 |
| OFFICE OF OIL & GAS                                                                                                     | No. Contraction                                       | and the second second | API WELL #                                                                                                      | 47 51 02404                                                                                                     |
| 601 S7TH STREET                                                                                                         | and the second                                        |                       | S                                                                                                               | TATE COUNTY PERMIT                                                                                              |
| CHARLESTON, WV 25304                                                                                                    |                                                       | Decidentian           | Doon                                                                                                            |                                                                                                                 |
| Well Type: X Oil                                                                                                        | Waste Disposal                                        | Production            | Deep                                                                                                            | PAGE: 2 OF 4                                                                                                    |
| X Gas                                                                                                                   | Liquid Injection                                      | Storage               | Shallow                                                                                                         | 1.100                                                                                                           |
| WATERSHED: SHORT CREEK-OHIO RIVER                                                                                       |                                                       | VATION: 1,23          | the second se | 10                                                                                                              |
| COUNTY/DISTRICT: MARSHALL / FRANKL                                                                                      |                                                       |                       | OWHATAN POINT, W. VAJOH                                                                                         |                                                                                                                 |
| SURFACE OWNER: HG ENERGY II APPA                                                                                        |                                                       | REAGE: 128.6          |                                                                                                                 |                                                                                                                 |
| OIL & GAS ROYALTY OWNER: CNX GAS                                                                                        | DRILL DEEPER REDRIL                                   | EAGE: 126.6           | CTURE OR STIMULATE X                                                                                            | 09/17/2021                                                                                                      |
|                                                                                                                         | DRILL DEEPER 🔛 REDRIL<br>N 🔲 PERFORATE NEW FO         |                       |                                                                                                                 |                                                                                                                 |
| CLEAN OUT & REPLUG                                                                                                      |                                                       | PECIFY)               |                                                                                                                 |                                                                                                                 |
| TARGET FORMATION: POINT PLEASANT                                                                                        | / MARCELLUS                                           | 1                     | ESTIMATED DEPTH: TVD: 6,                                                                                        | 535' ± TMD: 14,961' ±                                                                                           |
| WELL OPERATOR: HG ENERGY II APPAL                                                                                       |                                                       |                       | DESIGNATED AGENT: DIANE                                                                                         |                                                                                                                 |
| Address 5260 DUPONT ROAD                                                                                                |                                                       |                       | Address: 5260 DUPONT ROA                                                                                        | the second se |
| City PARKERSBURG State WV                                                                                               | Zip Code 26101                                        | (                     | City PARKERSBURG Sta                                                                                            | ate WV Zip Code 26101                                                                                           |