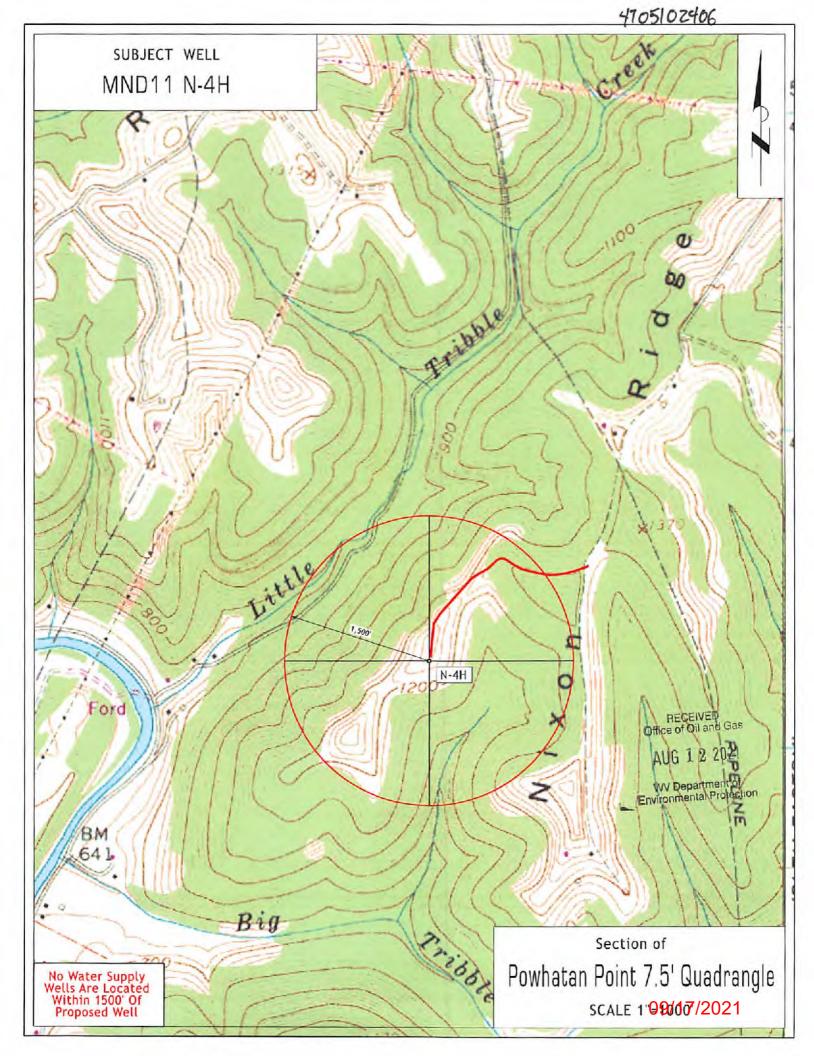

|                                                                                                                         | to is leasted on tone ma                              | p 13,600              | feet south of Latitud                                                                                           | e: 39° 50' 00"                                                                                                  |
|-------------------------------------------------------------------------------------------------------------------------|-------------------------------------------------------|-----------------------|-----------------------------------------------------------------------------------------------------------------|-----------------------------------------------------------------------------------------------------------------|
| 1 There are no water wells or developed                                                                                 | ole is located on topo ma<br>is located on topo map _ | 5,874                 | feet south of Latitude:                                                                                         | 39" 52' 30"                                                                                                     |
| springs within 250' of proposed well. W Cit -<br>2. There are no existing buildings within                              | is ideated on topo map _                              | ala.                  |                                                                                                                 |                                                                                                                 |
| <ul><li>625' of proposed well.</li><li>3. Proposed well is greater than 100' from</li></ul>                             |                                                       |                       |                                                                                                                 | Bottom Hole is located on t<br>Well is located on topo map                                                      |
| parannial stream, wetland, pond,<br>reservoir or lake.                                                                  |                                                       |                       |                                                                                                                 | Bottom Hole<br>Well is locate                                                                                   |
| <ol> <li>There are no native trout streams<br/>within 300' of proposed well.</li> </ol>                                 |                                                       |                       |                                                                                                                 | Ho                                                                                                              |
| <ol> <li>Proposed well is greater than 1000'<br/>from surface/groundwater intake or</li> </ol>                          |                                                       |                       |                                                                                                                 | le is                                                                                                           |
| public water supply.<br>6. It is not the purpose or intention of this                                                   |                                                       |                       |                                                                                                                 | locs<br>on to                                                                                                   |
| plat to represent surveyed locations of<br>the surface or mineral parcels depicted                                      |                                                       |                       |                                                                                                                 | opo i                                                                                                           |
| hereon. The location of the boundary<br>lines, as shown, and based on record                                            |                                                       |                       |                                                                                                                 | on t                                                                                                            |
| deed descriptions, field evidence found<br>and/or tax map position, unless                                              |                                                       |                       |                                                                                                                 | opo                                                                                                             |
| otherwise noted.                                                                                                        |                                                       |                       |                                                                                                                 | located on topo map<br>n topo map <u>3,618</u>                                                                  |
| SURFACE HOLE LOCATION (SHL)                                                                                             |                                                       |                       |                                                                                                                 |                                                                                                                 |
| <u>UTM 17 - NADB3(m)</u><br>N: 4407496.B0                                                                               |                                                       |                       |                                                                                                                 | 5,954                                                                                                           |
| E: 520294.30                                                                                                            |                                                       |                       |                                                                                                                 | 4                                                                                                               |
| <u>UTM 17 - NAD83(ft)</u><br>N: 14450262.36<br>E: 1706998.79                                                            |                                                       |                       |                                                                                                                 | feet                                                                                                            |
| LAT/LON DATUM-NAD83                                                                                                     |                                                       |                       |                                                                                                                 | we                                                                                                              |
| LAT: 39.817212<br>LON: -80.762881                                                                                       |                                                       |                       |                                                                                                                 | fee                                                                                                             |
| APPROX. LANDING POINT                                                                                                   |                                                       |                       |                                                                                                                 | Lo                                                                                                              |
| <u>UTM 17 - NADB3(m)</u><br>N: 4407958.80                                                                               |                                                       |                       |                                                                                                                 | feet west of Longitude: <u>80° 4</u>                                                                            |
| E: 520914.70                                                                                                            |                                                       |                       |                                                                                                                 | ude:                                                                                                            |
| N: 14461778.17<br>E: 1709034.20                                                                                         |                                                       |                       |                                                                                                                 | gi                                                                                                              |
| LAT: 39.821360                                                                                                          |                                                       |                       |                                                                                                                 | 0° 4                                                                                                            |
| LON: -80.755618                                                                                                         |                                                       |                       |                                                                                                                 |                                                                                                                 |
| BOTTOM HOLE LOCATION                                                                                                    |                                                       |                       |                                                                                                                 | 80° 45' 00"<br>0"                                                                                               |
| UTM 17 - NAD83(m)<br>N: 4409777.00                                                                                      |                                                       |                       |                                                                                                                 | 15' 0                                                                                                           |
| E: 519576.30<br>UTM 17 - NAD83(ft)                                                                                      |                                                       |                       |                                                                                                                 | D                                                                                                               |
| N: 14467743.34<br>E: 1704643.15                                                                                         |                                                       |                       |                                                                                                                 |                                                                                                                 |
| LAT/LON DATUM-NADB3<br>LAT: 39.837774                                                                                   |                                                       |                       |                                                                                                                 |                                                                                                                 |
| LON: -80.771202                                                                                                         |                                                       |                       |                                                                                                                 |                                                                                                                 |
| Waterbark Garsenien Plaik III, Busie 101 P. 724-44-1100<br>2001 Georgenitive Blaie<br>Selvecting, PA 1542 www.pice3ccom |                                                       |                       | 0                                                                                                               |                                                                                                                 |
| DVE                                                                                                                     |                                                       |                       | $\otimes$                                                                                                       | LEGEND<br>PROPOSED SURFACE                                                                                      |
| PVE                                                                                                                     |                                                       |                       |                                                                                                                 | HOLE LOCATION ON 7.5'<br>TOPOGRAPHIC MAP                                                                        |
| Civil Engineering, 1 Land Development 1 Structure Ensign                                                                |                                                       |                       |                                                                                                                 | HOLE LOCATION ON 7.5'                                                                                           |
| Land Planning ( Landscape Architecture ) Environmental                                                                  |                                                       |                       |                                                                                                                 | No. 2269                                                                                                        |
| FILE #: MND11 N-4H                                                                                                      | I, THE UND                                            | ERSIGNED, H           | EREBY CERTIFY THAT THIS                                                                                         | WES NES                                                                                                         |
| DRAWING #: MND11 N-4H                                                                                                   | PLAT IS CORRECT                                       | TO THE BEST           | F OF MY KNOWLEDGE AND<br>FORMATION REQUIRED BY                                                                  | NOT CENSON 7 B                                                                                                  |
| SCALE: 1"=2000'                                                                                                         | LAW AND THE REG                                       | ULATIONS ISS          | UED AND PRESCRIBED BY                                                                                           | 8                                                                                                               |
| SCALE:                                                                                                                  | THE DEPARTMENT                                        | OF ENVIRONM           | ENTAL PROTECTION.                                                                                               | 8 ** No. 2269 ** 8                                                                                              |
| MINIMUM DEGREE<br>OF ACCURACY: 1/2500                                                                                   | 1 Al                                                  | 121                   | 1110                                                                                                            | HON CALL OF CON                                                                                                 |
| OF ACCORACT. 1/2500                                                                                                     | SIGNED:                                               | - Xh                  | whall                                                                                                           | A CONTRACTOR OF THE                                                                                             |
| PROVEN SOURCE U.S.G.S. MONUMENT<br>OF ELEVATION: H 138: 638.58                                                          | R.P.E.:                                               | 1.1.5                 | P.S. NO. 2269                                                                                                   | BORDER DONAL BODD                                                                                               |
| (+) DENOTES LOCATION OF                                                                                                 | VIEST                                                 |                       | DATE: MARCH 7                                                                                                   | 2019 rev 5/6/2019                                                                                               |
| WELL ON UNITED STATES                                                                                                   | S.A. A                                                | AGIN                  |                                                                                                                 |                                                                                                                 |
| TOPOGRAPHIC MAPS<br>WVDEP                                                                                               | 6 20 20                                               |                       | OPERATOR'S WEI                                                                                                  | DL#: MND11 N-4H                                                                                                 |
| OFFICE OF OIL & GAS                                                                                                     | No. Contraction                                       | and the second second | API WELL #                                                                                                      | 47 51 02404                                                                                                     |
| 601 S7TH STREET                                                                                                         | and the second                                        |                       | S                                                                                                               | TATE COUNTY PERMIT                                                                                              |
| CHARLESTON, WV 25304                                                                                                    |                                                       | Decidentian           | Doon                                                                                                            |                                                                                                                 |
| Well Type: X Oil                                                                                                        | Waste Disposal                                        | Production            | Deep                                                                                                            | PAGE: 2 OF 4                                                                                                    |
| X Gas                                                                                                                   | Liquid Injection                                      | Storage               | Shallow                                                                                                         | 1.100                                                                                                           |
| WATERSHED: SHORT CREEK-OHIO RIVER                                                                                       |                                                       | VATION: 1,23          | the second se | 10                                                                                                              |
| COUNTY/DISTRICT: MARSHALL / FRANKL                                                                                      |                                                       |                       | OWHATAN POINT, W. VAJOH                                                                                         |                                                                                                                 |
| SURFACE OWNER: HG ENERGY II APPA                                                                                        |                                                       | REAGE: 128.6          |                                                                                                                 |                                                                                                                 |
| OIL & GAS ROYALTY OWNER: CNX GAS                                                                                        | DRILL DEEPER REDRIL                                   | EAGE: 126.6           | CTURE OR STIMULATE X                                                                                            | 09/17/2021                                                                                                      |
|                                                                                                                         | DRILL DEEPER 🔛 REDRIL<br>N 🔲 PERFORATE NEW FO         |                       |                                                                                                                 |                                                                                                                 |
| CLEAN OUT & REPLUG                                                                                                      |                                                       | PECIFY)               |                                                                                                                 |                                                                                                                 |
| TARGET FORMATION: POINT PLEASANT                                                                                        | / MARCELLUS                                           | 1                     | ESTIMATED DEPTH: TVD: 6,                                                                                        | 535' ± TMD: 14,961' ±                                                                                           |
| WELL OPERATOR: HG ENERGY II APPAL                                                                                       |                                                       |                       | DESIGNATED AGENT: DIANE                                                                                         |                                                                                                                 |
| Address 5260 DUPONT ROAD                                                                                                |                                                       |                       | Address: 5260 DUPONT ROA                                                                                        | the second se |
| City PARKERSBURG State WV                                                                                               | Zip Code 26101                                        | (                     | City PARKERSBURG Sta                                                                                            | ate WV Zip Code 26101                                                                                           |