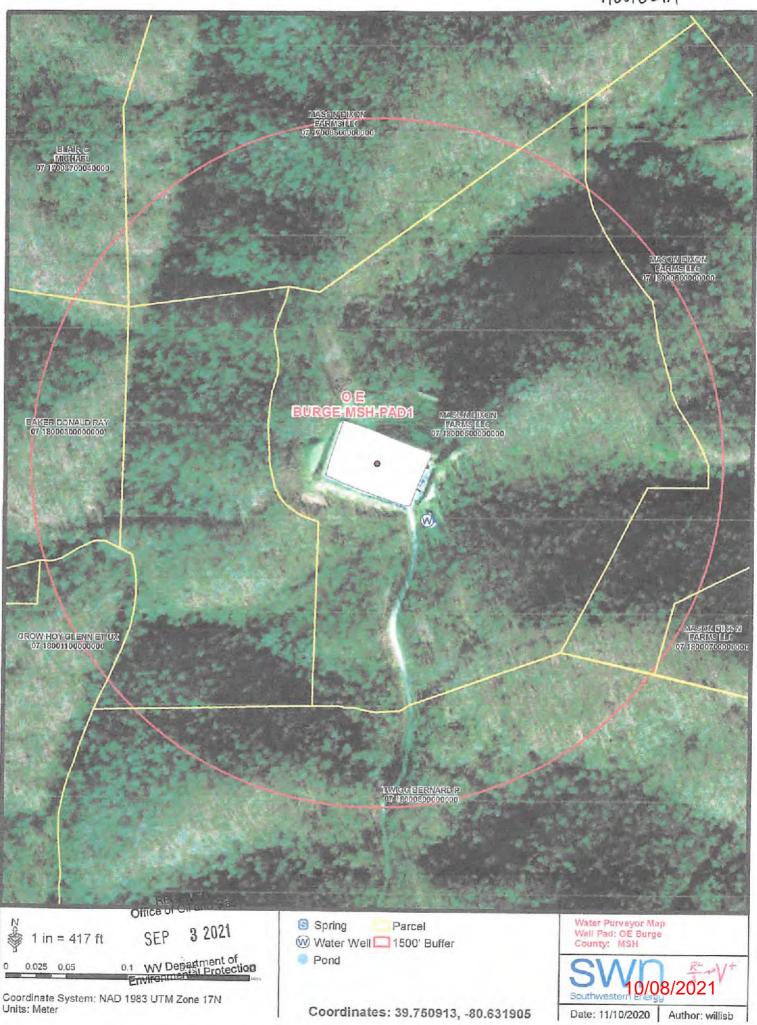

Farm Name:

MASON DIXON FARMS, LLC

Horizontal 6A New Drill

U.S. WELL NUMBER: 47-051-02414-00-00

Date Issued: 10/5/2021

| API Number: |  |
|-------------|--|
|-------------|--|

## STATE OF WEST VIRGINIA DEPARTMENT OF ENVIRONMENTAL PROTECTION, OFFICE OF OIL AND GAS WELL WORK PERMIT APPLICATION

| 1) Well Operator: SWN Produ                                                 | ction Co., LLC                               | 494512924           |                                                 | Liberty 370-Glen Easton                           |
|-----------------------------------------------------------------------------|----------------------------------------------|---------------------|-------------------------------------------------|---------------------------------------------------|
|                                                                             |                                              | Operator ID         | County I                                        | District Quadrangle                               |
| 2) Operator's Well Number: OE                                               | Burge MSH 3H                                 | Well Pac            | Name: OE Burg                                   | ge MS pad                                         |
| 3) Farm Name/Surface Owner: 1                                               | Mason Dixon Fa                               | arms Public Roa     | d Access: CR 92                                 | /1                                                |
| 4) Elevation, current ground:                                               | 1342' El                                     | evation, proposed   | post-construction                               | 1342'                                             |
| 5) Well Type (a) Gas x Other                                                | Oil                                          | Unde                | erground Storage                                |                                                   |
| (b)If Gas Shal                                                              | low X                                        | Deep                |                                                 |                                                   |
| Hori                                                                        | zontal <u>×</u>                              |                     |                                                 |                                                   |
| 6) Existing Pad: Yes or No Yes                                              | _                                            |                     | . Q                                             | Atha 0-221                                        |
| 7) Proposed Target Formation(s) Target Formation- Marcellus, Up-Dlp well to | , Depth(s), Antic<br>the North, Target Top T | pipated Thickness a | and Expected Hies<br>/D-7134', Anticipated Thic | Stire(s):<br>kness-39', Associated Pressure- 4637 |
| 8) Proposed Total Vertical Depth                                            | : 7119' /                                    |                     |                                                 |                                                   |
| 9) Formation at Total Vertical De                                           |                                              | 3                   |                                                 |                                                   |
| 10) Proposed Total Measured De                                              | pth: 21479'                                  | <b>'</b>            |                                                 |                                                   |
| 11) Proposed Horizontal Leg Ler                                             | ngth: 13,911.8                               | 8' /                |                                                 |                                                   |
| 12) Approximate Fresh Water St                                              | rata Depths:                                 | 228' <              |                                                 |                                                   |
| 13) Method to Determine Fresh                                               | Water Depths:                                | Salinity Profile An | alysis using dee                                | pest nearby water well                            |
| 14) Approximate Saltwater Dept                                              | hs: 1188' Salini                             | ity Profile         |                                                 |                                                   |
| 15) Approximate Coal Seam Dep                                               | oths: 1091'                                  |                     |                                                 |                                                   |
| 16) Approximate Depth to Possib                                             | ole Void (coal m                             | ine, karst, other): | None that we are                                | e aware of.                                       |
| 17) Does Proposed well location directly overlying or adjacent to           |                                              | ms<br>Yes           | No <u>×</u>                                     |                                                   |
| (a) If Yes, provide Mine Info:                                              | Name:                                        |                     |                                                 |                                                   |
|                                                                             | Depth:                                       |                     |                                                 |                                                   |
|                                                                             | Seam:                                        |                     |                                                 |                                                   |
| RECEIVED Office of Oil and Gas                                              | Owner:                                       |                     |                                                 |                                                   |

SEP 3 2021

API NO. 47-051 - 62414

OPERATOR WELL NO. OE Burge MSH 3H
Well Pad Name: OE Burge MS pad

18)