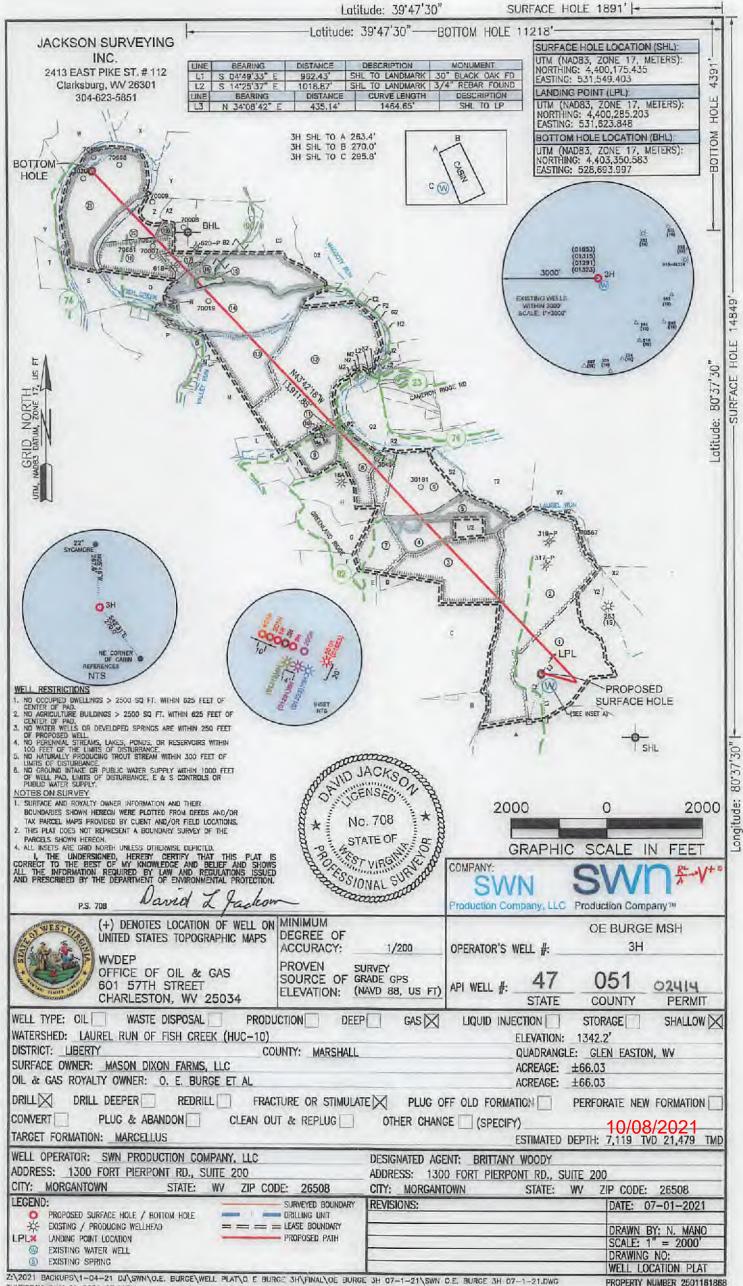

Farm Name:

MASON DIXON FARMS, LLC

Horizontal 6A New Drill

U.S. WELL NUMBER: 47-051-02414-00-00

Date Issued: 10/5/2021

| API Number: |  |
|-------------|--|
|-------------|--|

WW-6B (04/15)

| API NO. 47-051       |                 |
|----------------------|-----------------|
| OPERATOR WELL NO.    | OE Burge MSH 3H |
| Well Pad Name: OE Bu | rge MS pad      |

## STATE OF WEST VIRGINIA DEPARTMENT OF ENVIRONMENTAL PROTECTION, OFFICE OF OIL AND GAS WELL WORK PERMIT APPLICATION

| 1) Well Operator: SWN Produ                                                 | ction Co., LLC                               | 494512924           |                                                 | Liberty 370-Glen Easton                           |
|-----------------------------------------------------------------------------|----------------------------------------------|---------------------|-------------------------------------------------|---------------------------------------------------|
|                                                                             |                                              | Operator ID         | County I                                        | District Quadrangle                               |
| 2) Operator's Well Number: OE                                               | Burge MSH 3H                                 | Well Pac            | Name: OE Burg                                   | ge MS pad                                         |
| 3) Farm Name/Surface Owner: 1                                               | Mason Dixon Fa                               | arms Public Roa     | d Access: CR 92                                 | /1                                                |
| 4) Elevation, current ground:                                               | 1342' El                                     | evation, proposed   | post-construction                               | 1342'                                             |
| 5) Well Type (a) Gas x Other                                                | Oil                                          | Unde                | erground Storage                                |                                                   |
| (b)If Gas Shal                                                              | low X                                        | Deep                |                                                 |                                                   |
| Hori                                                                        | zontal <u>×</u>                              |                     |                                                 |                                                   |
| 6) Existing Pad: Yes or No Yes                                              | _                                            |                     | . Q                                             | Atha 0-221                                        |
| 7) Proposed Target Formation(s) Target Formation- Marcellus, Up-Dlp well to | , Depth(s), Antic<br>the North, Target Top T | pipated Thickness a | and Expected Hies<br>/D-7134', Anticipated Thic | Stire(s):<br>kness-39', Associated Pressure- 4637 |
| 8) Proposed Total Vertical Depth                                            | : 7119' /                                    |                     |                                                 |                                                   |
| 9) Formation at Total Vertical De                                           |                                              | 3                   |                                                 |                                                   |
| 10) Proposed Total Measured De                                              | pth: 21479'                                  | <b>'</b>            |                                                 |                                                   |
| 11) Proposed Horizontal Leg Ler                                             | ngth: 13,911.8                               | 8' /                |                                                 |                                                   |
| 12) Approximate Fresh Water St                                              | rata Depths:                                 | 228' <              |                                                 |                                                   |
| 13) Method to Determine Fresh                                               | Water Depths:                                | Salinity Profile An | alysis using dee                                | pest nearby water well                            |
| 14) Approximate Saltwater Dept                                              | hs: 1188' Salini                             | ity Profile         |                                                 |                                                   |
| 15) Approximate Coal Seam Dep                                               | oths: 1091'                                  |                     |                                                 |                                                   |
| 16) Approximate Depth to Possib                                             | ole Void (coal m                             | ine, karst, other): | None that we are                                | e aware of.                                       |
| 17) Does Proposed well location directly overlying or adjacent to           |                                              | ms<br>Yes           | No <u>×</u>                                     |                                                   |
| (a) If Yes, provide Mine Info:                                              | Name:                                        |                     |                                                 |                                                   |
|                                                                             | Depth:                                       |                     |                                                 |                                                   |
|                                                                             | Seam:                                        |                     |                                                 |                                                   |
| RECEIVED Office of Oil and Gas                                              | Owner:                                       |                     |                                                 |                                                   |

SEP 3 2021

API NO. 47-051 - 62414

OPERATOR WELL NO. OE Burge MSH 3H
Well Pad Name: OE Burge MS pad

18)