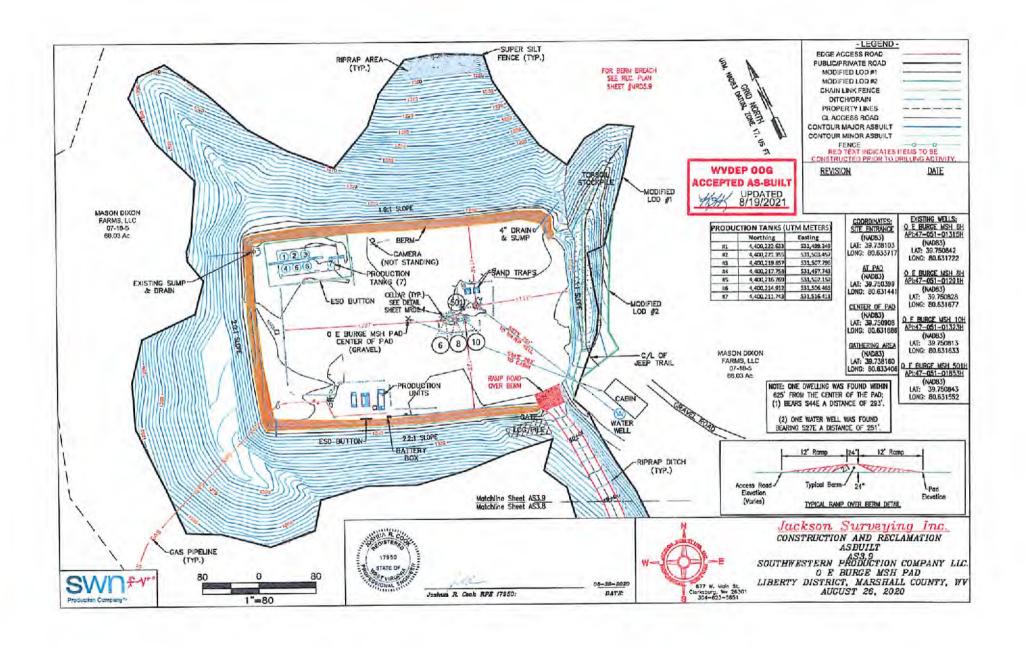

## STATE OF WEST VIRGINIA DEPARTMENT OF ENVIRONMENTAL PROTECTION, OFFICE OF OIL AND GAS WELL WORK PERMIT APPLICATION

| 1) Well Operator: SWN Produ                                                 | ction Co., LLC                               | 494512924           |                                                 | Liberty 370-Glen Easton                           |
|-----------------------------------------------------------------------------|----------------------------------------------|---------------------|-------------------------------------------------|---------------------------------------------------|
|                                                                             |                                              | Operator ID         | County I                                        | District Quadrangle                               |
| 2) Operator's Well Number: OE                                               | Burge MSH 3H                                 | Well Pac            | Name: OE Burg                                   | ge MS pad                                         |
| 3) Farm Name/Surface Owner: 1                                               | Mason Dixon Fa                               | arms Public Roa     | d Access: CR 92                                 | /1                                                |
| 4) Elevation, current ground:                                               | 1342' El                                     | evation, proposed   | post-construction                               | 1342'                                             |
| 5) Well Type (a) Gas x Other                                                | Oil                                          | Unde                | erground Storage                                |                                                   |
| (b)If Gas Shal                                                              | low X                                        | Deep                |                                                 |                                                   |
| Hori                                                                        | zontal <u>×</u>                              |                     |                                                 |                                                   |
| 6) Existing Pad: Yes or No Yes                                              | _                                            |                     | . Q                                             | Atha 0-221                                        |
| 7) Proposed Target Formation(s) Target Formation- Marcellus, Up-Dlp well to | , Depth(s), Antic<br>the North, Target Top T | pipated Thickness a | and Expected Hies<br>/D-7134', Anticipated Thic | Stire(s):<br>kness-39', Associated Pressure- 4637 |
| 8) Proposed Total Vertical Depth                                            | : 7119' /                                    |                     |                                                 |                                                   |
| 9) Formation at Total Vertical De                                           |                                              | 3                   |                                                 |                                                   |
| 10) Proposed Total Measured De                                              | pth: 21479'                                  | <b>'</b>            |                                                 |                                                   |
| 11) Proposed Horizontal Leg Ler                                             | ngth: 13,911.8                               | 8' /                |                                                 |                                                   |
| 12) Approximate Fresh Water St                                              | rata Depths:                                 | 228' <              |                                                 |                                                   |
| 13) Method to Determine Fresh                                               | Water Depths:                                | Salinity Profile An | alysis using dee                                | pest nearby water well                            |
| 14) Approximate Saltwater Dept                                              | hs: 1188' Salini                             | ity Profile         |                                                 |                                                   |
| 15) Approximate Coal Seam Dep                                               | oths: 1091'                                  |                     |                                                 |                                                   |
| 16) Approximate Depth to Possib                                             | ole Void (coal m                             | ine, karst, other): | None that we are                                | e aware of.                                       |
| 17) Does Proposed well location directly overlying or adjacent to           |                                              | ms<br>Yes           | No <u>×</u>                                     |                                                   |
| (a) If Yes, provide Mine Info:                                              | Name:                                        |                     |                                                 |                                                   |
|                                                                             | Depth:                                       |                     |                                                 |                                                   |
|                                                                             | Seam:                                        |                     |                                                 |                                                   |
| RECEIVED Office of Oil and Gas                                              | Owner:                                       |                     |                                                 |                                                   |

SEP 3 2021

API NO. 47-051 - 62414

OPERATOR WELL NO. OE Burge MSH 3H
Well Pad Name: OE Burge MS pad

18)