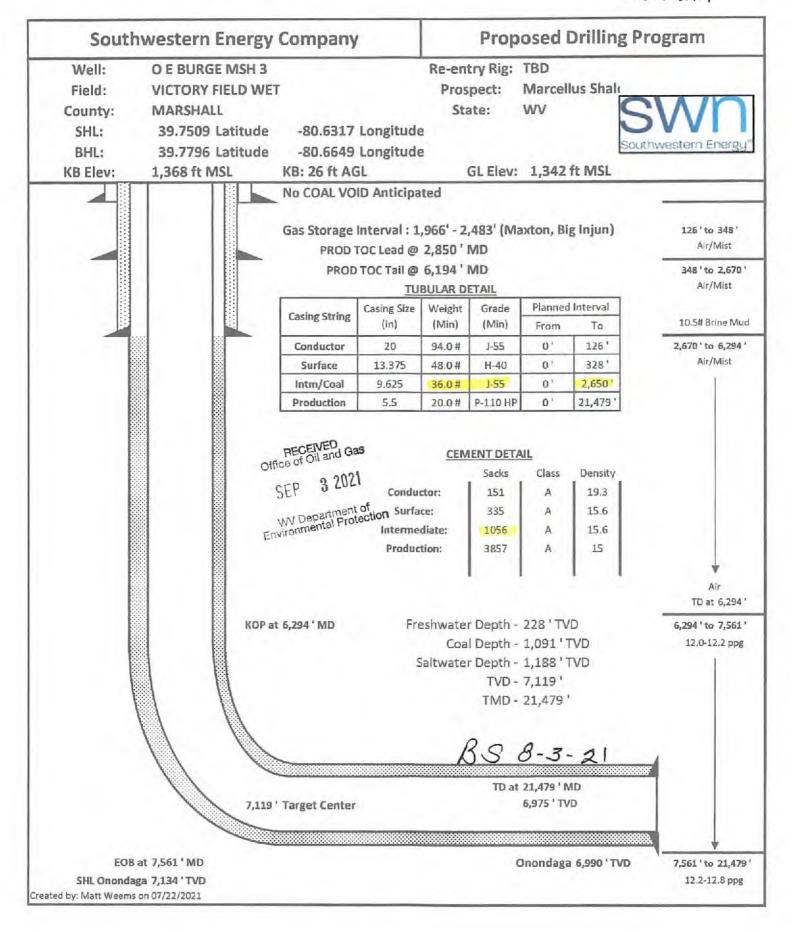

## STATE OF WEST VIRGINIA DEPARTMENT OF ENVIRONMENTAL PROTECTION, OFFICE OF OIL AND GAS WELL WORK PERMIT APPLICATION

| 1) Well Operator: SWN Produ                                                 | ction Co., LLC                               | 494512924           |                                                 | Liberty 370-Glen Easton                           |
|-----------------------------------------------------------------------------|----------------------------------------------|---------------------|-------------------------------------------------|---------------------------------------------------|
|                                                                             |                                              | Operator ID         | County I                                        | District Quadrangle                               |
| 2) Operator's Well Number: OE                                               | Burge MSH 3H                                 | Well Pac            | Name: OE Burg                                   | ge MS pad                                         |
| 3) Farm Name/Surface Owner: 1                                               | Mason Dixon Fa                               | arms Public Roa     | d Access: CR 92                                 | /1                                                |
| 4) Elevation, current ground:                                               | 1342' El                                     | evation, proposed   | post-construction                               | 1342'                                             |
| 5) Well Type (a) Gas x Other                                                | Oil                                          | Unde                | erground Storage                                |                                                   |
| (b)If Gas Shal                                                              | low X                                        | Deep                |                                                 |                                                   |
| Hori                                                                        | zontal <u>×</u>                              |                     |                                                 |                                                   |
| 6) Existing Pad: Yes or No Yes                                              | _                                            |                     | . Q                                             | Atha 0-221                                        |
| 7) Proposed Target Formation(s) Target Formation- Marcellus, Up-Dlp well to | , Depth(s), Antic<br>the North, Target Top T | pipated Thickness a | and Expected Hies<br>/D-7134', Anticipated Thic | Stire(s):<br>kness-39', Associated Pressure- 4637 |
| 8) Proposed Total Vertical Depth                                            | : 7119' /                                    |                     |                                                 |                                                   |
| 9) Formation at Total Vertical De                                           |                                              | 3                   |                                                 |                                                   |
| 10) Proposed Total Measured De                                              | pth: 21479'                                  | <b>'</b>            |                                                 |                                                   |
| 11) Proposed Horizontal Leg Ler                                             | ngth: 13,911.8                               | 8' /                |                                                 |                                                   |
| 12) Approximate Fresh Water St                                              | rata Depths:                                 | 228' <              |                                                 |                                                   |
| 13) Method to Determine Fresh                                               | Water Depths:                                | Salinity Profile An | alysis using dee                                | pest nearby water well                            |
| 14) Approximate Saltwater Dept                                              | hs: 1188' Salini                             | ity Profile         |                                                 |                                                   |
| 15) Approximate Coal Seam Dep                                               | oths: 1091'                                  |                     |                                                 |                                                   |
| 16) Approximate Depth to Possib                                             | ole Void (coal m                             | ine, karst, other): | None that we are                                | e aware of.                                       |
| 17) Does Proposed well location directly overlying or adjacent to           |                                              | ms<br>Yes           | No <u>×</u>                                     |                                                   |
| (a) If Yes, provide Mine Info:                                              | Name:                                        |                     |                                                 |                                                   |
|                                                                             | Depth:                                       |                     |                                                 |                                                   |
|                                                                             | Seam:                                        |                     |                                                 |                                                   |
| RECEIVED Office of Oil and Gas                                              | Owner:                                       |                     |                                                 |                                                   |

## CASING AND TUBING PROGRAM

| TYPE         | Size<br>(in) | New<br>or<br>Used | Grade    | Weight per ft.<br>(lb/ft) | FOOTAGE: For<br>Drilling (ft) | INTERVALS:<br>Left in Well<br>(ft) | CEMENT:<br>Fill-up<br>(Cu, Ft.)/CTS   |
|--------------|--------------|-------------------|----------|---------------------------|-------------------------------|------------------------------------|---------------------------------------|
| Conductor    | 20"          | New               | J-55     | 94#                       | 126'                          | 126' /                             | CTS                                   |
| Fresh Water  | 13 3/8"      | New               | H-40     | 48#                       | 328'                          | 328'                               | 335 sx/CTS                            |
| Coal         | See          | interm            | Casing   |                           |                               |                                    |                                       |
| Intermediate | 9 5/8"       | New               | J-55     | 36#                       | 2650'                         | 2650'                              | 1056 sx/CTS                           |
| Production   | 5 1/2"       | New               | P-110 HP | 20#                       | 21,479'                       | 21,479'                            | Tail 3857ex/ 100' inside intermediate |
| Tubing       |              |                   |          |                           |                               |                                    |                                       |
| Liners       |              |                   |          |                           |                               |                                    |                                       |

B.S. 8-3-21

|              |           |                           |                           |                         | 10. O. C                                   |                |                                |
|--------------|-----------|---------------------------|---------------------------|-------------------------|--------------------------------------------|----------------|--------------------------------|
| TYPE         | Size (in) | Wellbore<br>Diameter (in) | Wall<br>Thickness<br>(in) | Burst Pressure<br>(psi) | Anticipated  Max. Internal  Pressure (psi) | Cement<br>Type | Cement<br>Yield<br>(cu. ft./k) |
| Conductor    | 20"       | 30"                       | 0.25                      | 2120                    | 81                                         | Class A        | 1.20/30% Excess                |
| Fresh Water  | 13 3/8"   | 17.5"                     | 0.380                     | 2730                    | 633                                        | Class A        | 1.20/30% Excess                |
| Coal         | See       | interm                    | Casing                    |                         |                                            |                |                                |
| Intermediate | 9 5/8"    | 12 1/4"                   | 0.395                     | 3950                    | 1768                                       | Class A        | 1.19/40% Excess                |
| Production   | 5 1/2"    | 8 3/4"-8 1/2"             | 0.361                     | 14360 ′                 | 10500                                      | Class A        | 1.19/5% Excess                 |
| Tubing       |           |                           |                           |                         |                                            |                |                                |
| Liners       |           |                           |                           |                         |                                            |                |                                |

Drill and stimulate any potential zones between and including the Benson to Marcellus. \*\*If we should encounter a void place basket above and below void area- balance cement to bottom of void and grout from basket to surface or run external casing packer/cementing stage tool above void interval and perform 2 stage cementing operation dependent upon depth of void. Run casing not less than 20' below void nor more than 75' below void. (\*If freshwater is encountered deeper than anticipated it must be protected, set casing 50' below and cts.)