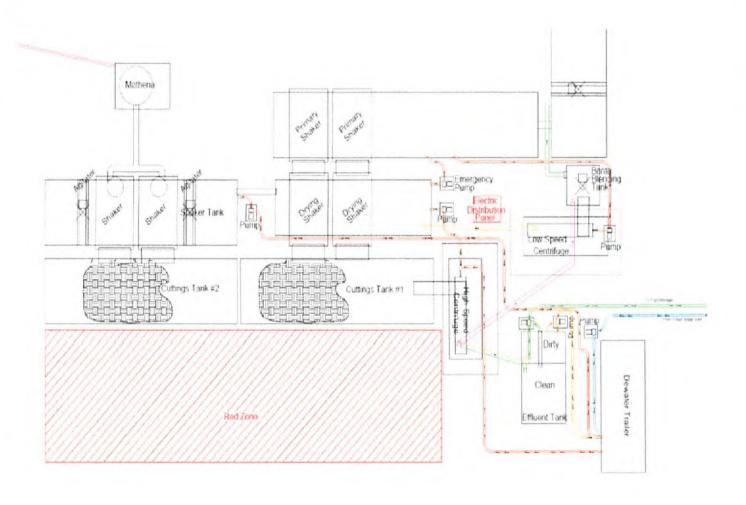

#### **CLOSED LOOP SYSTEM**

The closed loop system is designed to eliminate the use of reserve pits by providing a higher level of solids control processing and using steel pits for capture of drill cuttings. The cuttings are then processed to achieve landfill requirements before hauling to approved landfills. The liquids are processed to recycle into the active mud system or to transfer to onsite temporary storage as needed.

The closed loop system consists of several sets of a shale gas separator (often called a 'methana'), several banks of solids shakers, high speed centrifuges (1 or 2) used to process the fluid portion of the mud system to remove low gravity solids, low speed centrifuge used for barite recovery in high weight liquid drilling systems, a dewatering system (for air intervals and if freshwater mud systems are in use) used to further clean liquids by flocculation and additional mechanical separation, associated open top tanks for processing liquids and capturing solids for disposal, and transfer pumps to move fluids through the processes. There is an area adjacent to the cuttings tanks (Red Zone) where a track hole is utilized to recover the processed cuttings for loading into containers for hauloff. (See attached schematic of a generic closed loop system layout)

Below are discussions of the processes used when drilling the air interval or liquids interval.

#### AIR DRILLING INTERVALS

During air drilling operations, flow from the rig will pass down the flowline to the Shale Gas Separater (sometimes called a methane) where gas and liquids/solids are separated. Gas is sent to the flare scrubber tank and is flared at the flare stack. Solids and fluids pass across a shaker system to separate solids from liquids. Solids pass into the cuttings tanks where they are captured for drying and hauloff to an approved landfill site. Liquids fall into a shaker tank and are collected by a centrifugal pump to be processed by the high speed centrifuge to further separate liquids and solids. Solids are then dumped into the cuttings tank for drying and hauloff. Liquids are further processed to remove additional low gravity solids before being reused or transferred to onsite storage.

### LIQUIDS DRILLING (FRESHWATER, BRINE, SOBM)

When drilling is converted to liquids drilling, the shale gas separator and associated shaker tank are bypassed, and the liquids system is processed over the primary and drying shaker systems. Cuttings drop into the cuttings tank for additional processing. Any recoverable associated liquids attached to the cutting are recovered out the tank and processed through the low gravity (high speed) and barite recovery centrifuges (low speed) to further remove low gravity solids and to recover barite for reuse in the mud systems.

## Solids Control Layout

Office of Oil and Ga