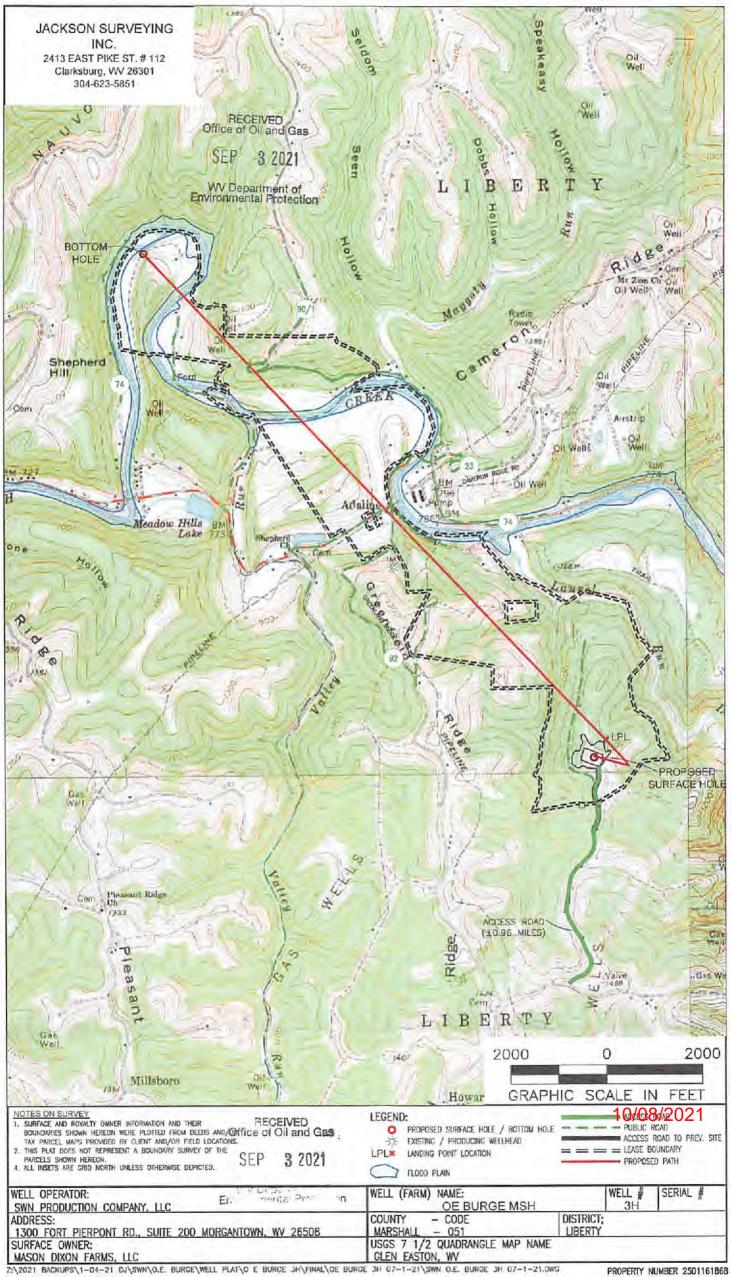

## STATE OF WEST VIRGINIA DEPARTMENT OF ENVIRONMENTAL PROTECTION, OFFICE OF OIL AND GAS WELL WORK PERMIT APPLICATION

| 1) Well Operator: SWN Produ                                                 | ction Co., LLC                               | 494512924           |                                                 | Liberty 370-Glen Easton                           |
|-----------------------------------------------------------------------------|----------------------------------------------|---------------------|-------------------------------------------------|---------------------------------------------------|
|                                                                             |                                              | Operator ID         | County I                                        | District Quadrangle                               |
| 2) Operator's Well Number: OE                                               | Burge MSH 3H                                 | Well Pac            | Name: OE Burg                                   | ge MS pad                                         |
| 3) Farm Name/Surface Owner: 1                                               | Mason Dixon Fa                               | arms Public Roa     | d Access: CR 92                                 | /1                                                |
| 4) Elevation, current ground:                                               | 1342' El                                     | evation, proposed   | post-construction                               | 1342'                                             |
| 5) Well Type (a) Gas x Other                                                | Oil                                          | Unde                | erground Storage                                |                                                   |
| (b)If Gas Shal                                                              | low X                                        | Deep                |                                                 |                                                   |
| Hori                                                                        | zontal <u>×</u>                              |                     |                                                 |                                                   |
| 6) Existing Pad: Yes or No Yes                                              | _                                            |                     | . Q                                             | Atha 0-221                                        |
| 7) Proposed Target Formation(s) Target Formation- Marcellus, Up-Dlp well to | , Depth(s), Antic<br>the North, Target Top T | pipated Thickness a | and Expected Hies<br>/D-7134', Anticipated Thic | Stire(s):<br>kness-39', Associated Pressure- 4637 |
| 8) Proposed Total Vertical Depth                                            | : 7119' /                                    |                     |                                                 |                                                   |
| 9) Formation at Total Vertical De                                           |                                              | 3                   |                                                 |                                                   |
| 10) Proposed Total Measured De                                              | pth: 21479'                                  | <b>'</b>            |                                                 |                                                   |
| 11) Proposed Horizontal Leg Ler                                             | ngth: 13,911.8                               | 8' /                |                                                 |                                                   |
| 12) Approximate Fresh Water St                                              | rata Depths:                                 | 228' <              |                                                 |                                                   |
| 13) Method to Determine Fresh                                               | Water Depths:                                | Salinity Profile An | alysis using dee                                | pest nearby water well                            |
| 14) Approximate Saltwater Dept                                              | hs: 1188' Salini                             | ity Profile         |                                                 |                                                   |
| 15) Approximate Coal Seam Dep                                               | oths: 1091'                                  |                     |                                                 |                                                   |
| 16) Approximate Depth to Possib                                             | ole Void (coal m                             | ine, karst, other): | None that we are                                | e aware of.                                       |
| 17) Does Proposed well location directly overlying or adjacent to           |                                              | ms<br>Yes           | No <u>×</u>                                     |                                                   |
| (a) If Yes, provide Mine Info:                                              | Name:                                        |                     |                                                 |                                                   |
|                                                                             | Depth:                                       |                     |                                                 |                                                   |
|                                                                             | Seam:                                        |                     |                                                 |                                                   |
| RECEIVED Office of Oil and Gas                                              | Owner:                                       |                     |                                                 |                                                   |