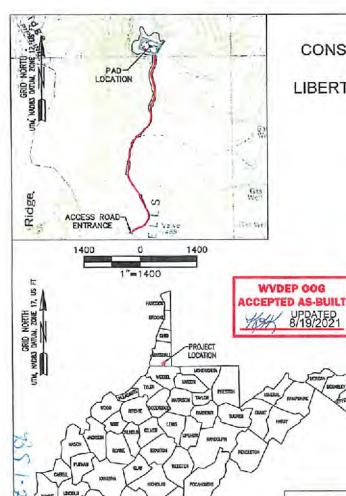

## STATE OF WEST VIRGINIA DEPARTMENT OF ENVIRONMENTAL PROTECTION, OFFICE OF OIL AND GAS WELL WORK PERMIT APPLICATION

| 1) Well Operator: SWN Produ                                                 | ction Co., LLC                               | 494512924           |                                                 | Liberty 370-Glen Easton                           |
|-----------------------------------------------------------------------------|----------------------------------------------|---------------------|-------------------------------------------------|---------------------------------------------------|
|                                                                             |                                              | Operator ID         | County I                                        | District Quadrangle                               |
| 2) Operator's Well Number: OE                                               | Burge MSH 3H                                 | Well Pac            | Name: OE Burg                                   | ge MS pad                                         |
| 3) Farm Name/Surface Owner: 1                                               | Mason Dixon Fa                               | arms Public Roa     | d Access: CR 92                                 | /1                                                |
| 4) Elevation, current ground:                                               | 1342' El                                     | evation, proposed   | post-construction                               | 1342'                                             |
| 5) Well Type (a) Gas x Other                                                | Oil                                          | Unde                | erground Storage                                |                                                   |
| (b)If Gas Shal                                                              | low X                                        | Deep                |                                                 |                                                   |
| Hori                                                                        | zontal <u>×</u>                              |                     |                                                 |                                                   |
| 6) Existing Pad: Yes or No Yes                                              | _                                            |                     | . Q                                             | Atha 0-221                                        |
| 7) Proposed Target Formation(s) Target Formation- Marcellus, Up-Dlp well to | , Depth(s), Antic<br>the North, Target Top T | pipated Thickness a | and Expected Hies<br>/D-7134', Anticipated Thic | Stire(s):<br>kness-39', Associated Pressure- 4637 |
| 8) Proposed Total Vertical Depth                                            | : 7119' /                                    |                     |                                                 |                                                   |
| 9) Formation at Total Vertical De                                           |                                              | 3                   |                                                 |                                                   |
| 10) Proposed Total Measured De                                              | pth: 21479'                                  | <b>'</b>            |                                                 |                                                   |
| 11) Proposed Horizontal Leg Ler                                             | ngth: 13,911.8                               | 8' /                |                                                 |                                                   |
| 12) Approximate Fresh Water St                                              | rata Depths:                                 | 228' <              |                                                 |                                                   |
| 13) Method to Determine Fresh                                               | Water Depths:                                | Salinity Profile An | alysis using dee                                | pest nearby water well                            |
| 14) Approximate Saltwater Dept                                              | hs: 1188' Salini                             | ity Profile         |                                                 |                                                   |
| 15) Approximate Coal Seam Dep                                               | oths: 1091'                                  |                     |                                                 |                                                   |
| 16) Approximate Depth to Possib                                             | ole Void (coal m                             | ine, karst, other): | None that we are                                | e aware of.                                       |
| 17) Does Proposed well location directly overlying or adjacent to           |                                              | ms<br>Yes           | No <u>×</u>                                     |                                                   |
| (a) If Yes, provide Mine Info:                                              | Name:                                        |                     |                                                 |                                                   |
|                                                                             | Depth:                                       |                     |                                                 |                                                   |
|                                                                             | Seam:                                        |                     |                                                 |                                                   |
| RECEIVED Office of Oil and Gas                                              | Owner:                                       |                     |                                                 |                                                   |