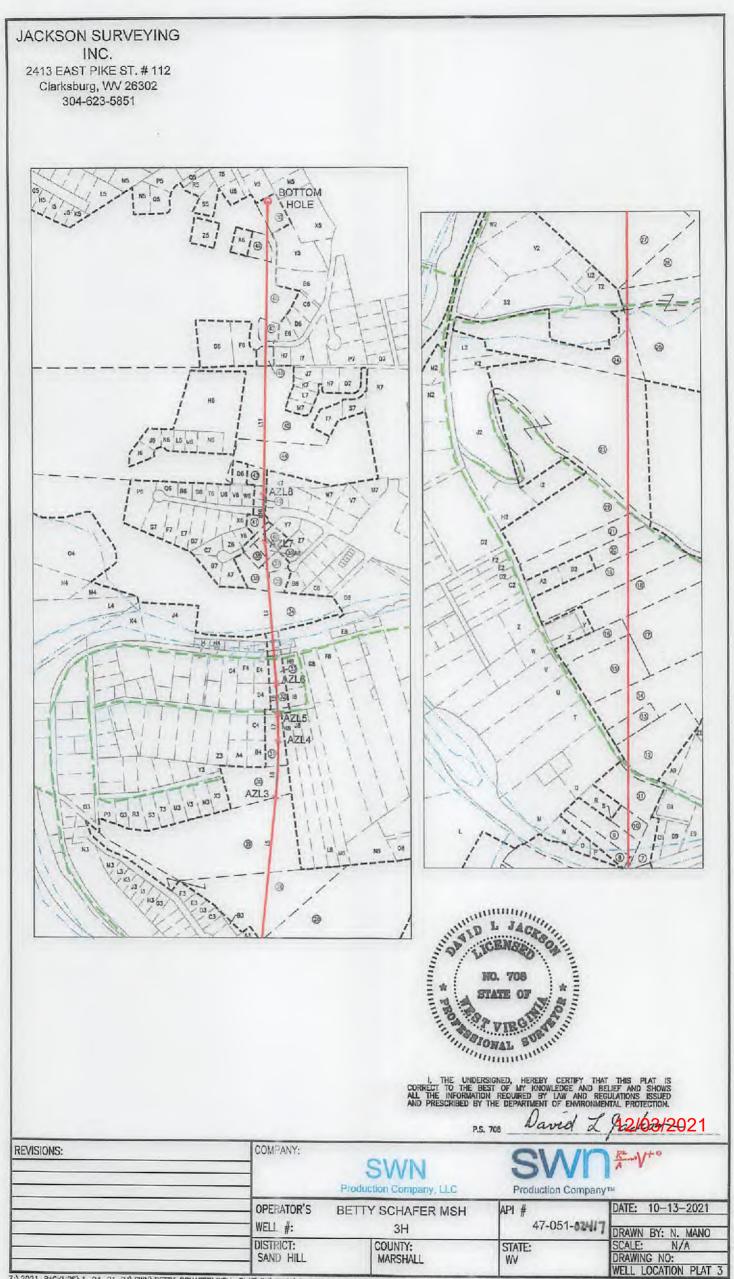

Monday, November 29, 2021 WELL WORK PERMIT Horizontal 6A / New Drill

SWN PRODUCTION COMPANY, LLC POST OFFICE BOX 12359 SPRING, TX 773914954

Re: Permit approval for BETTY SCHAFER MSH 3II 47-051-02417-00-00

Per 35 CSR 4-5.2.g this permit will expire in two (2) years from the issue date unless permitted well work is commenced. If there are any questions, please feel free to contact me at (304) 926-0450.

Operator's Well Number: BETTY SCHAFER MSH 3H Farm Name: ROY A SCHAFER JR & EDW U.S. WELL NUMBER: 47-051-02417-00-00 Horizontal 6A New Drill Date Issued: 11/29/2021

### STATE OF WEST VIRGINIA DEPARTMENT OF ENVIRONMENTAL PROTECTION, OFFICE OF OIL AND GAS WELL WORK PERMIT APPLICATION

| I) Well Operat                     | or: SWN I    | Production Co        | ., LLC 4        | 94512924          | 051-Marsha     | Sand Hil           | l Moundsville                 |
|------------------------------------|--------------|----------------------|-----------------|-------------------|----------------|--------------------|-------------------------------|
| _                                  |              |                      | (               | Operator ID       | County         | District           | Quadrangle                    |
| 2) Operator's V                    | Vell Numbe   | r: Betty Schaf       | er MSH 3I       | H Well Pa         | d Name: Betty  | y Schafer N        | /ISH Pad                      |
| 3) Farm Name                       | /Surface Ow  | /ner: Roy A. Schafer | & Edward J. Sch | hafer Public Roa  | ad Access: Big | y Wheeling         | Creek                         |
| 4) Elevation, c                    | urrent groun | d: <u>848.4'</u>     | Eleva           | ation, proposed   | post-construct | tion: <u>848.4</u> | 1                             |
| 5) Well Type                       | (a) Gas      | <u>x</u>             | Oil             | Und               | erground Stora | ige                | ·····                         |
|                                    | Other        |                      |                 |                   |                |                    |                               |
|                                    | (b)If Gas    | Shallow 2            | ĸ               | Deep              |                | g                  | ayne J Knitowski 11/10/20     |
|                                    |              | Horizontal           | (               |                   |                |                    |                               |
| 6) Existing Pac                    | l: Yes or No | Yes                  |                 |                   |                |                    |                               |
| 7) Proposed Ta<br>Target Formation | -            |                      | •               |                   | •              | • •                | ', Associated Pressure- 3913' |
| 8) Proposed To                     | tal Vertical | Depth: 6005'         |                 |                   |                |                    |                               |
| 9) Formation a                     |              |                      | arcellus        |                   |                |                    |                               |
| 10) Proposed T                     | otal Measu   | ed Depth: 22         | 750'            |                   |                |                    |                               |
| 11) Proposed H                     | lorizontal L | eg Length: 11        | ,494.34'        |                   |                |                    |                               |
| 12) Approxima                      | te Fresh Wa  | iter Strata Dept     | ns: <u>28</u>   | 81'               |                |                    |                               |
| 13) Method to 1                    | Determine F  | resh Water De        | oths: Salin     | nity calculations | from Betty Sch | afer MSH 8         | H (API 47-051-02297)          |
| 14) Approxima                      | te Saltwater | Depths: 803'         | Salinity Pr     | ofile             |                |                    |                               |
| 15) Approxima                      | te Coal Sea  | n Depths: 353        |                 |                   |                |                    |                               |
| 16) Approxima                      | te Depth to  | Possible Void (      | coal mine.      | karst, other):    | None that we   | are aware          | of.                           |
| 17) Does Propo<br>directly overlyi |              |                      |                 | Yes <u>×</u>      | Nc             | )                  |                               |
| (a) If Yes, pro                    | vide Mine I  | nfo: Name:           | Ohio Co         | unty Mine         |                |                    |                               |
|                                    |              | Depth:               | 353'            |                   |                |                    |                               |
|                                    |              | Seam:                | Pittsburg       | gh                |                |                    |                               |
|                                    |              | Owner:               | America         | n Consolidate     | d Natural Res  | ources             |                               |