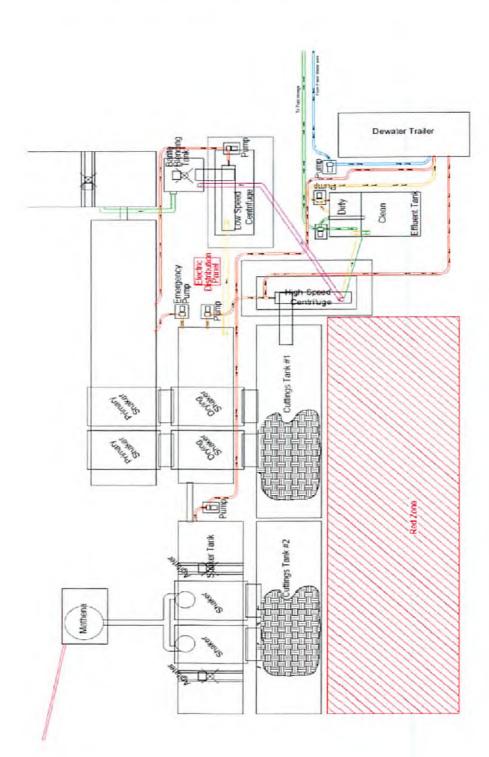

#### **CLOSED LOOP SYSTEM**

The closed loop system is designed to eliminate the use of reserve pits by providing a higher level of solids control processing and using steel pits for capture of drill cuttings. The cuttings are then processed to achieve landfill requirements before hauling to approved landfills. The liquids are processed to recycle into the active mud system or to transfer to onsite temporary storage as needed.

The closed loop system consists of several sets of a shale gas separator (often called a 'methana'), several banks of solids shakers, high speed centrifuges (1 or 2) used to process the fluid portion of the mud system to remove low gravity solids, low speed centrifuge used for barite recovery in high weight liquid drilling systems, a dewatering system (for air intervals and if freshwater mud systems are in use) used to further clean liquids by flocculation and additional mechanical separation, associated open top tanks for processing liquids and capturing solids for disposal, and transfer pumps to move fluids through the processes. There is an area adjacent to the cuttings tanks (Red Zone) where a track hole is utilized to recover the processed cuttings for loading into containers for hauloff. (See attached schematic of a generic closed loop system layout)

Below are discussions of the processes used when drilling the air interval or liquids interval.

#### AIR DRILLING INTERVALS

During air drilling operations, flow from the rig will pass down the flowline to the Shale Gas Separater (sometimes called a methane) where gas and liquids/solids are separated. Gas is sent to the flare scrubber tank and is flared at the flare stack. Solids and fluids pass across a shaker system to separate solids from liquids. Solids pass into the cuttings tanks where they are captured for drying and hauloff to an approved landfill site. Liquids fall into a shaker tank and are collected by a centrifugal pump to be processed by the high speed centrifuge to further separate liquids and solids. Solids are then dumped into the cuttings tank for drying and hauloff. Liquids are further processed to remove additional low gravity solids before being reused or transferred to onsite storage.

#### LIQUIDS DRILLING (FRESHWATER, BRINE, SOBM)

When drilling is converted to liquids drilling, the shale gas separator and associated shaker tank are bypassed, and the liquids system is processed over the primary and drying shaker systems. Cuttings drop into the cuttings tank for additional processing. Any recoverable associated liquids attached to the cutting are recovered out the tank and processed through the low gravity (high speed) and barite recovery centrifuges (low speed) to further remove low gravity solids and to recover barite for reuse in the mud systems.

# Solids Control Layout

Southwastern Energy\*

12/03/2021

## EXAMPLE SCHEMATIC FOR CLOSED LOOP SOLIDS CONTROL SYSTEM