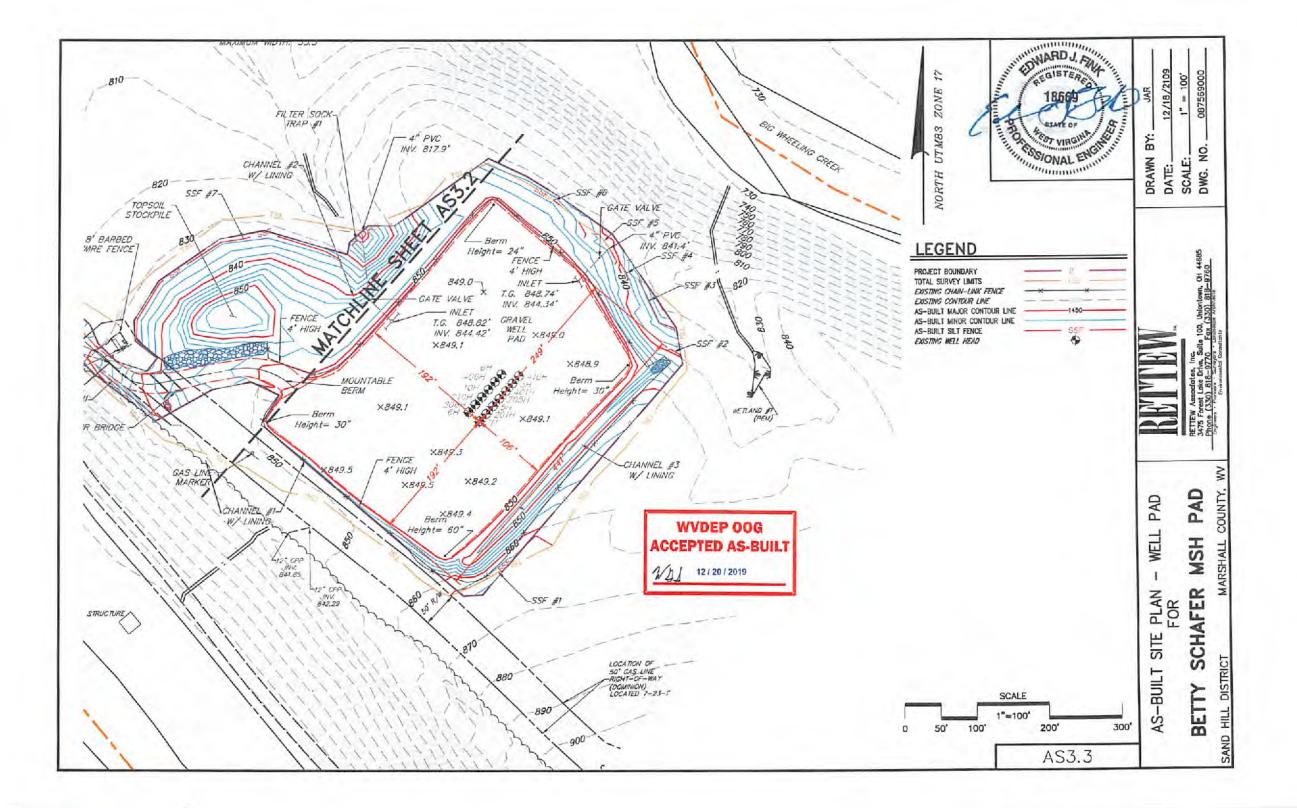

21) Total Area to be disturbed, including roads, stockpile area, pits, etc., (acres): 7.82

22) Area to be disturbed for well pad only, less access road (acres): 2.99

23) Describe centralizer placement for each casing string: