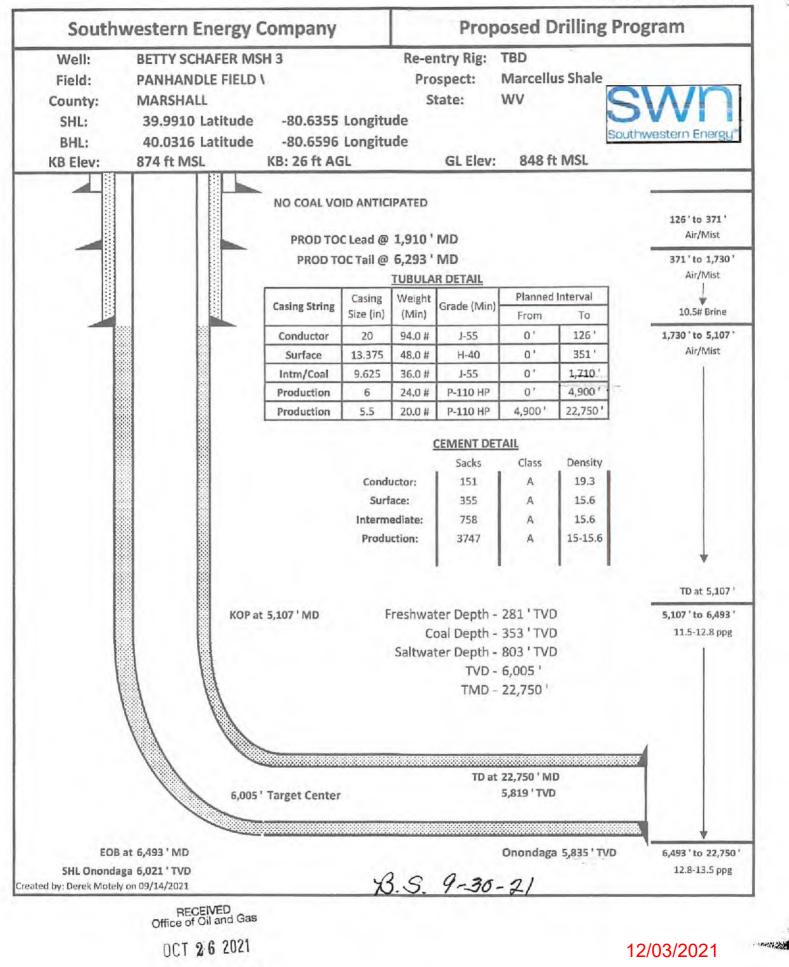

|                          |                          | Telepho<br>SULATORY ANA | ne 832-796        | -2884           | 0/22/2020                            | Environmental Protectio           |
| Signature                        |                                | 6                            |                          |                          |                         |                   |                 |                                      |                                   |
| Submittal of T                   | lydrauße Frediu                | ring Chemical                | Disclosure Info          | rmation                  | Attach copy             | of FRAC           | FOCUS           | Registry                             |                                   |

• • • • •

. •



WV Department of Environmental Protection





•

!

#### Betty Schafer MSH 3H AOR

\*

۰.

• • •

12.

.

| API          | Operator | Status                                | Latitude | Longitude | Vertical TD | Producing Formation | Producing Zones Not Perforated |
|--------------|----------|---------------------------------------|----------|-----------|-------------|---------------------|--------------------------------|
| 47-051-70052 | Unknown  | Unknown                               | ****     | ****      | 970         | 2nd Cow Run         |                                |
|              |          |                                       |          |           |             |                     |                                |
| 47-051-30429 | Unknown  | Abandoned