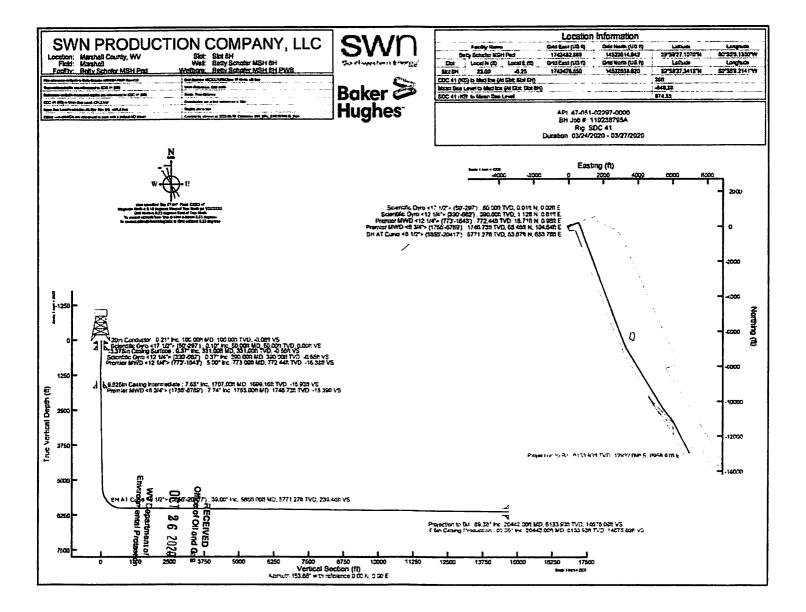

### STATE OF WEST VIRGINIA DEPARTMENT OF ENVIRONMENTAL PROTECTION, OFFICE OF OIL AND GAS WELL WORK PERMIT APPLICATION

| I) Well Operat                     | or: SWN I    | Production Co        | ., LLC 4        | 94512924          | 051-Marsha     | Sand Hil           | l Moundsville                 |
|------------------------------------|--------------|----------------------|-----------------|-------------------|----------------|--------------------|-------------------------------|
| _                                  |              |                      | (               | Operator ID       | County         | District           | Quadrangle                    |
| 2) Operator's V                    | Vell Numbe   | r: Betty Schaf       | er MSH 3I       | H Well Pa         | d Name: Betty  | y Schafer N        | /ISH Pad                      |
| 3) Farm Name                       | /Surface Ow  | /ner: Roy A. Schafer | & Edward J. Sch | hafer Public Roa  | ad Access: Big | y Wheeling         | Creek                         |
| 4) Elevation, c                    | urrent groun | d: <u>848.4'</u>     | Eleva           | ation, proposed   | post-construct | tion: <u>848.4</u> | 1                             |
| 5) Well Type                       | (a) Gas      | <u>x</u>             | Oil             | Und               | erground Stora | ige                | ·····                         |
|                                    | Other        |                      |                 |                   |                |                    |                               |
|                                    | (b)If Gas    | Shallow 2            | ĸ               | Deep              |                | g                  | ayne J Knitowski 11/10/20     |
|                                    |              | Horizontal           | (               |                   |                |                    |                               |
| 6) Existing Pac                    | l: Yes or No | Yes                  |                 |                   |                |                    |                               |
| 7) Proposed Ta<br>Target Formation | -            |                      | •               |                   | •              | • •                | ', Associated Pressure- 3913' |
| 8) Proposed To                     | tal Vertical | Depth: 6005'         |                 |                   |                |                    |                               |
| 9) Formation a                     |              |                      | arcellus        |                   |                |                    |                               |
| 10) Proposed T                     | otal Measu   | ed Depth: 22         | 750'            |                   |                |                    |                               |
| 11) Proposed H                     | lorizontal L | eg Length: 11        | ,494.34'        |                   |                |                    |                               |
| 12) Approxima                      | te Fresh Wa  | iter Strata Dept     | ns: <u>28</u>   | 81'               |                |                    |                               |
| 13) Method to 1                    | Determine F  | resh Water De        | oths: Salin     | nity calculations | from Betty Sch | afer MSH 8         | H (API 47-051-02297)          |
| 14) Approxima                      | te Saltwater | Depths: 803'         | Salinity Pr     | ofile             |                |                    |                               |
| 15) Approxima                      | te Coal Sea  | n Depths: 353        |                 |                   |                |                    |                               |
| 16) Approxima                      | te Depth to  | Possible Void (      | coal mine.      | karst, other):    | None that we   | are aware          | of.                           |
| 17) Does Propo<br>directly overlyi |              |                      |                 | Yes <u>×</u>      | Nc             | )                  |                               |
| (a) If Yes, pro                    | vide Mine I  | nfo: Name:           | Ohio Co         | unty Mine         |                |                    |                               |
|                                    |              | Depth:               | 353'            |                   |                |                    |                               |
|                                    |              | Seam:                | Pittsburg       | gh                |                |                    |                               |
|                                    |              | Owner:               | America         | n Consolidate     | d Natural Res  | ources             |                               |

## CASING AND TUBING PROGRAM

| ТҮРЕ         | <u>Size</u><br>(in) | <u>New</u><br>or<br>Used | Grade    | Weight per ft.<br>(lb/ft) | <u>FOOTAGE: For</u><br><u>Drilling (ft)</u> | INTERVALS:<br>Left in Well<br>(ft) | <u>CEMENT:</u><br><u>Fill-up</u><br>(Cu. Ft.)/CTS |
|--------------|---------------------|--------------------------|----------|---------------------------|---------------------------------------------|------------------------------------|---------------------------------------------------|
| Conductor    | 20"                 | New                      | J-55     | 94#                       | 126'                                        | 126'                               | CTS                                               |
| Fresh Water  | 13 3/8"             | New                      | H-40     | 48#                       | 351'                                        | 351'                               | 355 sx/CTS                                        |
| Coal         | See                 | Interm                   | Casing   |                           |                                             |                                    |                                                   |
| Intermediate | 9 5/8"              | New                      | J-55     | 36#                       | 1710'                                       | 1710'                              | 758 sx/CTS                                        |
| Production   | 6                   | New                      | P-110 HP | 24#                       | 0'                                          | 4900'                              |                                                   |
| Tubing       | 5 1/2"              | New                      | P-110 HP | 20#                       | 4900'                                       | 22750'                             | Tail 3747m/ 100' Inside Informodiato              |
| Liners       |                     |                          |          |                           |                                             |                                    |                                                   |

|              |           |                                       |                                                | •                              | Bang In                                                             | Alm 9.                       | -30-21                                       |
|--------------|-----------|---------------------------------------|------------------------------------------------|--------------------------------|---------------------------------------------------------------------|------------------------------|----------------------------------------------|
| TYPE         | Size (in) | <u>Wellbore</u><br>Diameter (in)      | <u>Wall</u><br><u>Thickness</u><br><u>(in)</u> | <u>Burst Pressure</u><br>(psi) | <u>Anticipated</u><br><u>Max. Internal</u><br><u>Pressure (psi)</u> | <u>Cement</u><br><u>Type</u> | <u>Cement</u><br><u>Yield</u><br>(cu. ft./k) |
| Conductor    | 20"       | 30"                                   | 0.25                                           | 2120                           | 81                                                                  | Class A                      | 1.20/30% Excess                              |
| Fresh Water  | 13 3/8"   | 17.5"                                 | 0.380                                          | 2730                           | 633                                                                 | Class A                      | 1.20/30% Excess                              |
| Coal         | See       | Interm                                | Casing                                         |                                |                                                                     |                              |                                              |
| Intermediate | 9 5/8"    | 12 1/4"                               | 0.395                                          | 3950                           | 1768                                                                | Class A                      | 1.19/40% Excess                              |
| Production   | 5 1/2"    | 8 3/4"-8 1/2"                         | 0.361                                          | 14360                          | 10500                                                               | Class A                      | 1.19/5% Excess                               |
| Tubing       |           | · · · · · · · · · · · · · · · · · · · |                                                |                                |                                                                     |                              |                                              |
| Liners       |           |                                       |                                                |                                |                                                                     |                              |                                              |

#### 19) Describe proposed well work, including the drilling and plugging back of any pilot hole:

Drill and stimulate any potential zones between and including the Benson to Marcellus. \*\*If we should encounter a void place basket above and below void area- balance cement to bottom of void and grout from basket to surface or run external casing packer/cementing stage tool above void interval and perform 2 stage cementing operation dependent upon depth of void. Run casing not less than 20' below void nor more than 75' below void. (\*If freshwater is encountered deeper than anticipated it must be protected, set casing 50' below and cts.)