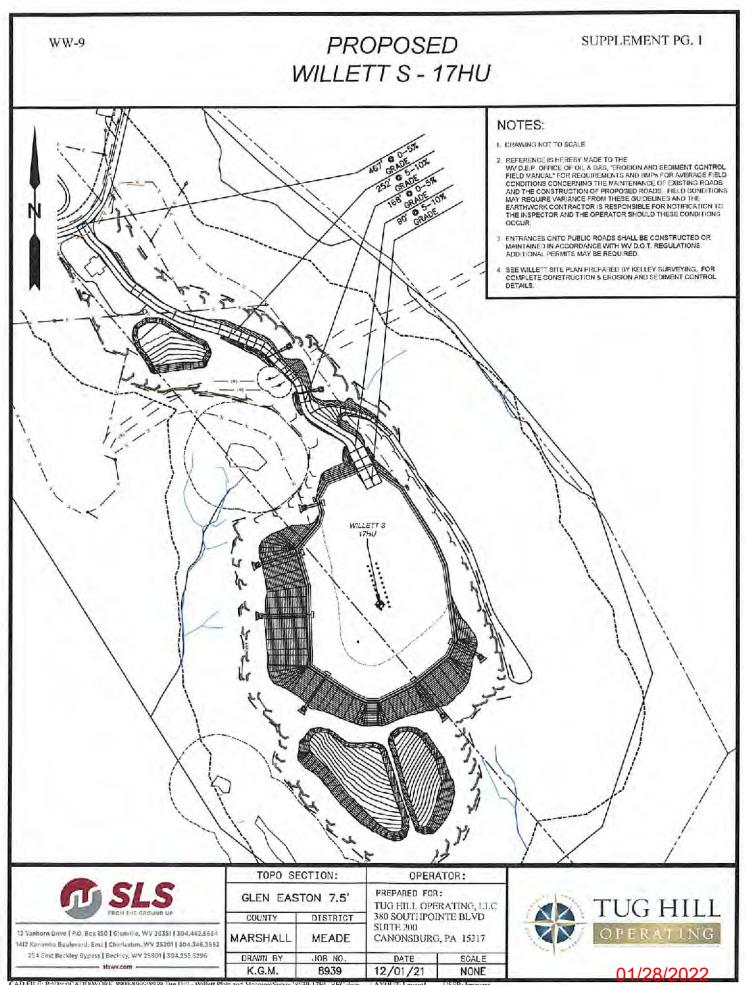

.

01/28/2022

API NO. 47- 4705102424

OPERATOR WELL NO. Willett S-17HU

Well Pad Name: Willett

# STATE OF WEST VIRGINIA DEPARTMENT OF ENVIRONMENTAL PROTECTION, OFFICE OF OIL AND GAS WELL WORK PERMIT APPLICATION

|                                                                          |                  | 101510051             | A                  | Meade              | Clan Factor 7 El      |
|--------------------------------------------------------------------------|------------------|-----------------------|--------------------|--------------------|-----------------------|
| 1) Well Operator: Tug Hill Op                                            | erating, LLC     | 494510851             | Marshall           |                    | Glen Easton 7.5'      |
|                                                                          |                  | Operator ID           | County             | District           | Quadrangle            |
| 2) Operator's Well Number: Wi                                            | llett S-17HU     | Well Pac              | d Name: Willet     | t                  |                       |
| 3) Farm Name/Surface Owner:                                              | CNX Land, LLC    | Public Roa            | ad Access: CR      | 62 New Be          | ethel Road            |
| 4) Elevation, current ground:                                            | 1,310.03' E      | levation, proposed    | post-constructi    | on: <u>1,310</u> . | 03'                   |
| 5) Well Type (a) Gas $X$                                                 | Oil              | Und                   | erground Storag    | ge                 |                       |
| Other                                                                    |                  |                       |                    |                    |                       |
| (b)If Gas Sha                                                            | llow             | Deep                  | X                  |                    |                       |
| Hor                                                                      | rizontal X       |                       |                    |                    |                       |
| 6) Existing Pad: Yes or No Yes                                           | 6                |                       | _                  |                    |                       |
| 7) Proposed Target Formation(s<br>Point Pleasant is the target formation |                  | <b></b>               | -                  | • • •              | e of approx 7 500 psi |
| <u> </u>                                                                 | · · · ·          |                       |                    |                    |                       |
| 8) Proposed Total Vertical Dept                                          |                  |                       |                    |                    |                       |
| 9) Formation at Total Vertical D                                         | epth: Trenton,   | plug back to Ree      | dsville            |                    |                       |
| 10) Proposed Total Measured D                                            | epth: 24,309'    |                       |                    |                    | /                     |
| 11) Proposed Horizontal Leg Le                                           | ngth: 11,051.9   | 11                    |                    |                    |                       |
| 12) Approximate Fresh Water S                                            | trata Depths:    | 70; 992'              |                    |                    |                       |
| 13) Method to Determine Fresh                                            | Water Depths:    | Based on the depth of | FPittsburgh Coal s | eam, per WV        | GES mapping contours  |
| 14) Approximate Saltwater Dept                                           | ths: 1,464'      |                       |                    |                    |                       |
| 15) Approximate Coal Seam De                                             | pths: Sewickley  | / Coal - 888' and F   | Pittsburgh Coa     | I - 986'           |                       |
| 16) Approximate Depth to Possi                                           | ble Void (coal m | ine, karst, other):   | None anticipat     | ed                 |                       |
| 17) Does Proposed well location directly overlying or adjacent to        |                  | ms<br>Yes X           | No                 |                    |                       |
| (a) If Yes, provide Mine Info:                                           | Name: Mars       | shall County Coal     | Resources, In      | c./ Marsha         | Il Count Mine         |
| ·· · · ·                                                                 |                  | TVD and 324' sul      | osea level         |                    |                       |
|                                                                          | ·                | burgh                 |                    |                    |                       |
|                                                                          | Owner: Mars      | shall County Coal     | Resources, In      | с.                 |                       |