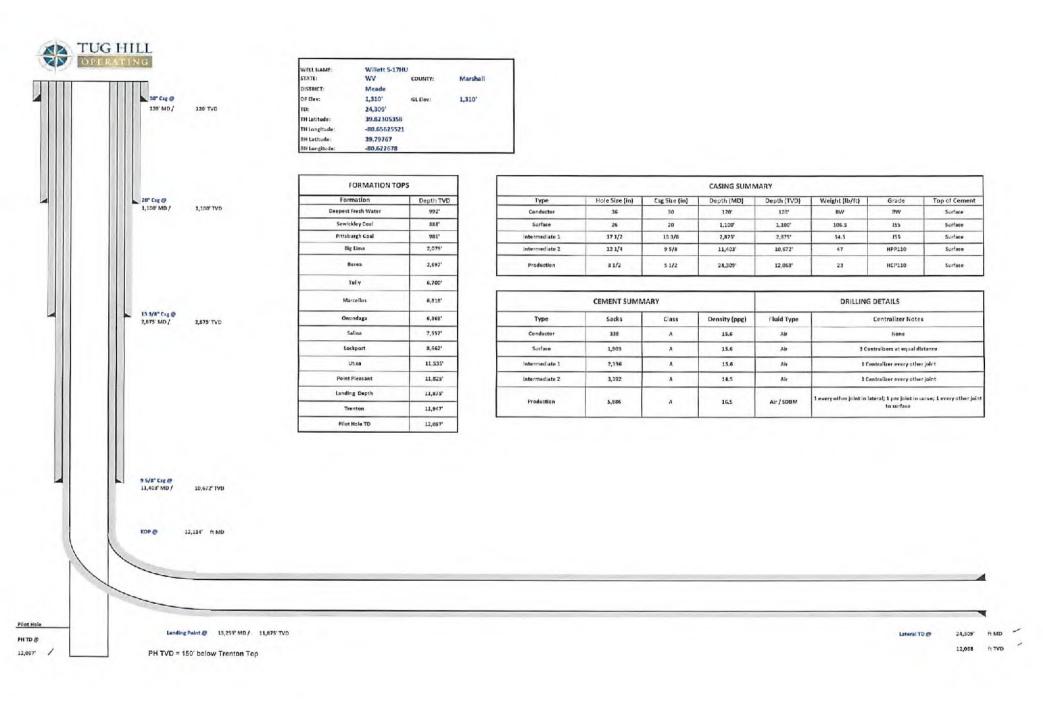

# STATE OF WEST VIRGINIA DEPARTMENT OF ENVIRONMENTAL PROTECTION, OFFICE OF OIL AND GAS WELL WORK PERMIT APPLICATION

|                                                                          |                  | 101510051             | A                  | Meade              | Clan Factor 7 El      |
|--------------------------------------------------------------------------|------------------|-----------------------|--------------------|--------------------|-----------------------|
| 1) Well Operator: Tug Hill Op                                            | erating, LLC     | 494510851             | Marshall           |                    | Glen Easton 7.5'      |
|                                                                          |                  | Operator ID           | County             | District           | Quadrangle            |
| 2) Operator's Well Number: Wi                                            | llett S-17HU     | Well Pac              | d Name: Willet     | t                  |                       |
| 3) Farm Name/Surface Owner:                                              | CNX Land, LLC    | Public Roa            | ad Access: CR      | 62 New Be          | ethel Road            |
| 4) Elevation, current ground:                                            | 1,310.03' E      | levation, proposed    | post-constructi    | on: <u>1,310</u> . | 03'                   |
| 5) Well Type (a) Gas $X$                                                 | Oil              | Und                   | erground Storag    | ge                 |                       |
| Other                                                                    |                  |                       |                    |                    |                       |
| (b)If Gas Sha                                                            | llow             | Deep                  | X                  |                    |                       |
| Hor                                                                      | rizontal X       |                       |                    |                    |                       |
| 6) Existing Pad: Yes or No Yes                                           | 6                |                       | _                  |                    |                       |
| 7) Proposed Target Formation(s<br>Point Pleasant is the target formation |                  | <b></b>               | -                  | • • •              | e of approx 7 500 psi |
| <u> </u>                                                                 | · · · ·          |                       |                    |                    |                       |
| 8) Proposed Total Vertical Dept                                          |                  |                       |                    |                    |                       |
| 9) Formation at Total Vertical D                                         | epth: Trenton,   | plug back to Ree      | dsville            |                    |                       |
| 10) Proposed Total Measured D                                            | epth: 24,309'    |                       |                    |                    | /                     |
| 11) Proposed Horizontal Leg Le                                           | ngth: 11,051.9   | 11                    |                    |                    |                       |
| 12) Approximate Fresh Water S                                            | trata Depths:    | 70; 992'              |                    |                    |                       |
| 13) Method to Determine Fresh                                            | Water Depths:    | Based on the depth of | FPittsburgh Coal s | eam, per WV        | GES mapping contours  |
| 14) Approximate Saltwater Dept                                           | ths: 1,464'      |                       |                    |                    |                       |
| 15) Approximate Coal Seam De                                             | pths: Sewickley  | / Coal - 888' and F   | Pittsburgh Coa     | I - 986'           |                       |
| 16) Approximate Depth to Possi                                           | ble Void (coal m | ine, karst, other):   | None anticipat     | ed                 |                       |
| 17) Does Proposed well location directly overlying or adjacent to        |                  | ms<br>Yes X           | No                 |                    |                       |
| (a) If Yes, provide Mine Info:                                           | Name: Mars       | shall County Coal     | Resources, In      | c./ Marsha         | Il Count Mine         |
| ·· · · ·                                                                 |                  | TVD and 324' sul      | osea level         |                    |                       |
|                                                                          | ·                | burgh                 |                    |                    |                       |
|                                                                          | Owner: Mars      | shall County Coal     | Resources, In      | с.                 |                       |

API NO. 47- 051 -OPERATOR WELL NO. Willett S-17HU

Well Pad Name: Willett

WW-6B (04/15)

8.2

18)

# CASING AND TUBING PROGRAM

| ТҮРЕ             | Size<br>(in) | <u>New</u><br><u>or</u><br><u>Used</u> | Grade  | <u>Weight per ft.</u><br><u>(lb/ft)</u> | <u>FOOTAGE: For</u><br><u>Drilling (ft)</u> | INTERVALS:<br>Left in Well<br>(ft) | <u>CEMENT:</u><br><u>Fill-up</u><br>(Cu. Ft.)/CTS |
|------------------|--------------|----------------------------------------|--------|-----------------------------------------|---------------------------------------------|------------------------------------|---------------------------------------------------|
| Conductor        | 30"          | NEW                                    | BW     | BW                                      | 120'                                        | 120' 🦯                             | 259ft^3(CTS)                                      |
| Fresh Water/Coal | 20"          | NEW                                    | J55    | 106.5#                                  | 1,100'                                      | 1,100' -                           | 1764ft^3(CTS)                                     |
| Intermediate 1   | 13 3/8"      | NEW                                    | J55    | 54.5#                                   | 2,875'                                      | 2,875' -                           | 2026ft^3(CTS)                                     |
| Intermediate 2   | 9 5/8"       | NEW                                    | HPP110 | 47#                                     | 11,403'                                     | 11,403' ^                          | 3714ft^3(CTS)                                     |
| Production       | 5 1/2"       | NEW                                    | HCP110 | 23#                                     | 24,309'                                     | 24,309' ~                          | 5762ft^3(CTS)                                     |
| Tubing           | 2 7/8"       | NEW                                    | P110   | 6.5#                                    |                                             | 12,614'                            | 1                                                 |
| Liners           |              | 1                                      |        |                                         |                                             |                                    |                                                   |

| TYPE             | o' ( )    | Wellbore      | Wall                            | Burst Pressure | Anticipated                     | Cement  | Cement                      |
|------------------|-----------|---------------|---------------------------------|----------------|---------------------------------|---------|-----------------------------|
|                  | Size (in) | Diameter (in) | <u>Thickness</u><br><u>(in)</u> | <u>(psi)</u>   | Max. Internal<br>Pressure (psi) | Type    | <u>Yield</u><br>(cu. ft./k) |
| Conductor        | 30#       | 36#           | 1.0                             | 2,333          | 1,866                           | CLASS A | 1.2                         |
| Fresh Water/Coal | 20"       | 26#           | .5                              | 2,410          | 1,928                           | SEE #24 | 1.2                         |
| Intermediate 1   | 13 3/8"   | 17 1/2"       | .38                             | 2,740          | 2,192                           | SEE #24 | 1.2                         |
| Intermediate 2   | 9 5/8"    | 12 1/4"       | .472                            | 10,730         | 6,968                           | SEE #24 | 1.33                        |
| Production       | 5 1/2"    | 8 1/2"        | .415                            | 16,510         | 13,208                          | SEE #24 | 1.17/1.19                   |
| Tubing           | 2 7/8"    |               |                                 | 14,530         | 11,624                          |         |                             |
| Liners           |           |               |                                 |                |                                 |         |                             |

# 19) Describe proposed well work, including the drilling and plugging back of any pilot hole:

Drill through the Point Pleasant and TD Pilot Hole 150' into the Trenton. Log vertical section and run a solid cement plug back to proposed KOP (12,114'). Drill curve and lateral per proposed well plan, run and cement production casing. Perform DBL from 60 deg to surface, make cleanout run, and stimulate.

21) Total Area to be disturbed, including roads, stockpile area, pits, etc., (acres): 15.60 acres

22) Area to be disturbed for well pad only, less access road (acres): 5.44 acres

23) Describe centralizer placement for each casing string:

Will run 3 centralizers on surface casing at equal distance. Intermediate strings will have 1 centralizer every other joint. Production casing will have one centralizer every other joint in lateral, one centralizer every joint through curve, one centralizer every other joint to surface.

24) Describe all cement additives associated with each cement type:

Sfc - Premium NE-1 + 2% CaCl; Int1 - Premium NE-1 + 1.5% CaCL + Flake; Int2 - Lead: Premium NE-1 + 5% BA-90 + .85% R-3 + 3% KCl + .75 gals/100sk FP-13L + 1% MPA-170 Tail: Premium NE-1 + .1% R-3 + 5% KCl + 1% CD-32 + .4% FL-52 + .2% ASA-301 + .6% Sodium Metasilicate; Kick Plug - Class H Cement + 1% CD-32 + .7% Sodium Metasilicate + .1% R-3 + .75 gal/100sk FP-13L; Prod - Lead: 50:50 (Poz:Class H) + .3% R-3 + .3% MPA-250 + .75 gal/100sk FP-13L Tail: 25:75 (Poz:Class H) + .3% R-3 + .3% MPA-250 + .75 gal/100sk FP-13L Tail: 25:75 (Poz:Class H) + .3% R-3 + .3%

# Willett S-17HU

|         | C                               | Casing                                                                                                                                |                                                                                                                                                                |                                                                                                                                                                                                                                                                                                    |
|---------|---------------------------------|---------------------------------------------------------------------------------------------------------------------------------------|----------------------------------------------------------------------------------------------------------------------------------------------------------------|----------------------------------------------------------------------------------------------------------------------------------------------------------------------------------------------------------------------------------------------------------------------------------------------------|
| String  | Grade                           | Bit Size                                                                                                                              | Depth (Measured)                                                                                                                                               | Cement Fill Up                                                                                                                                                                                                                                                                                     |
| 30"     | BW                              | 36"                                                                                                                                   | 120'                                                                                                                                                           | CTS                                                                                                                                                                                                                                                                                                |
| 20"     | J55                             | 26"                                                                                                                                   | 1,100'                                                                                                                                                         | CTS                                                                                                                                                                                                                                                                                                |
| 13 3/8" | J55                             | 17 1/2"                                                                                                                               | 2,875'                                                                                                                                                         | CTS                                                                                                                                                                                                                                                                                                |
| 9 5/8"  | HPP110                          | 12 1/4"                                                                                                                               | 11,403'                                                                                                                                                        | CTS                                                                                                                                                                                                                                                                                                |
| 5 1/2"  | HCP110                          | B 1/2"                                                                                                                                | 24,309'                                                                                                                                                        | CTS                                                                                                                                                                                                                                                                                                |
|         | 30"<br>20"<br>13 3/8"<br>9 5/8" | String         Grade           30"         BW           20"         J55           13 3/8"         J55           9 5/8"         HPP110 | 30"         BW         36"           20"         J55         26"           13 3/6"         J55         17 1/2"           9 5/8"         HPP110         12 1/4" | String         Grade         Bit Size         Depth (Measured)           30"         BW         36"         120"           20"         J55         26"         1,100"           13 3/6"         J55         17 1/2"         2,875"           9 5/8"         HPP110         12 1/4"         11,403" |

# Cement

| Surface:        | Premium NE-1 + 2% bwoc CaC12 + 46.5% Fresh Water - Surface Cement mixed at 15.6 ppg, Y=1.2                                                                                                            |
|-----------------|-------------------------------------------------------------------------------------------------------------------------------------------------------------------------------------------------------|
| Intermediate 1: | Premium NE-1 + 1% bwoc CaC12 + 46.5% Fresh Water - Intermediate Cement mixed at 15.6 ppg, Y=1.2                                                                                                       |
| Intermediate 2: | Premium NE-1 + 1% bwoc CaC12 + 46.5% Fresh Water - Intermediate Cement mixed at 14.5 ppg, Y=1.99                                                                                                      |
| Production:     | 50:50 Poz: Premium NE-1 + .1% bwoc ASA-301 + 60lb/sk ASCA-1 + .35% bwoc BA-10A + .25% bwoc MPA-170, 44 lb sack + .5% bwoc R-3 + .75 gals/100sk FP-13L – Production Cement mixed at 16.5 ppg, Y = 1.18 |