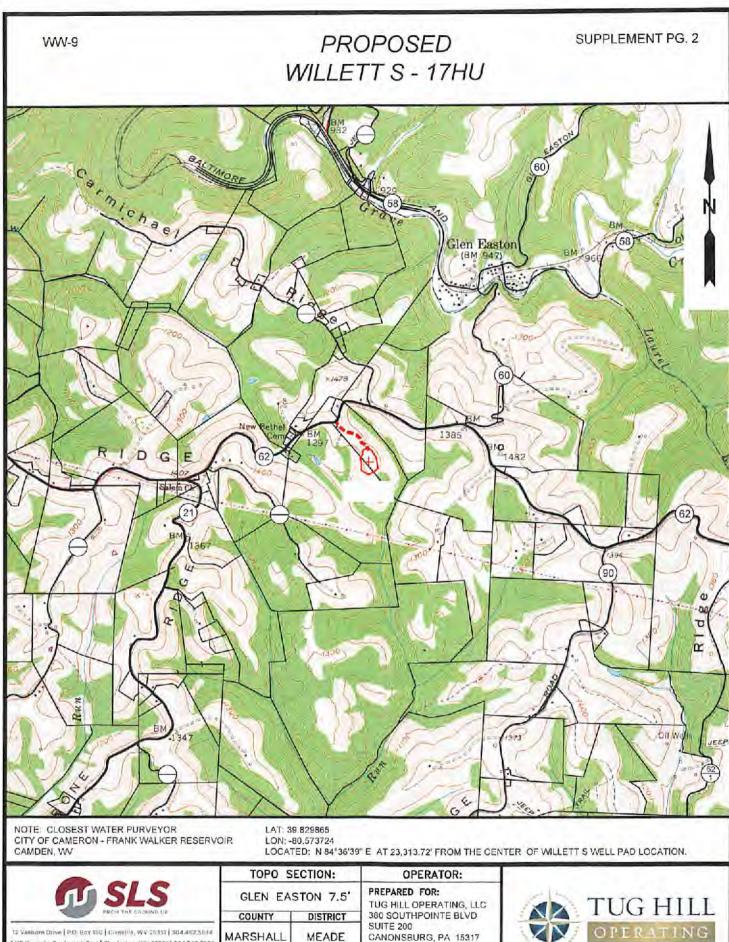

.

01/28/2022

API NO. 47- 4705102424

OPERATOR WELL NO. Willett S-17HU

Well Pad Name: Willett

# STATE OF WEST VIRGINIA DEPARTMENT OF ENVIRONMENTAL PROTECTION, OFFICE OF OIL AND GAS WELL WORK PERMIT APPLICATION

|                                                                          |                  | 101510051             | A                  | Meade              | Clan Factor 7 El      |
|--------------------------------------------------------------------------|------------------|-----------------------|--------------------|--------------------|-----------------------|
| 1) Well Operator: Tug Hill Op                                            | erating, LLC     | 494510851             | Marshall           |                    | Glen Easton 7.5'      |
|                                                                          |                  | Operator ID           | County             | District           | Quadrangle            |
| 2) Operator's Well Number: Wi                                            | llett S-17HU     | Well Pac              | d Name: Willet     | t                  |                       |
| 3) Farm Name/Surface Owner:                                              | CNX Land, LLC    | Public Roa            | ad Access: CR      | 62 New Be          | ethel Road            |
| 4) Elevation, current ground:                                            | 1,310.03' E      | levation, proposed    | post-constructi    | on: <u>1,310</u> . | 03'                   |
| 5) Well Type (a) Gas $X$                                                 | Oil              | Und                   | erground Storag    | ge                 |                       |
| Other                                                                    |                  |                       |                    |                    |                       |
| (b)If Gas Sha                                                            | llow             | Deep                  | X                  |                    |                       |
| Hor                                                                      | rizontal X       |                       |                    |                    |                       |
| 6) Existing Pad: Yes or No Yes                                           | 6                |                       | _                  |                    |                       |
| 7) Proposed Target Formation(s<br>Point Pleasant is the target formation |                  | <b></b>               | -                  | • • •              | e of approx 7 500 psi |
| <u> </u>                                                                 | · · · ·          |                       |                    |                    |                       |
| 8) Proposed Total Vertical Dept                                          |                  |                       |                    |                    |                       |
| 9) Formation at Total Vertical D                                         | epth: Trenton,   | plug back to Ree      | dsville            |                    |                       |
| 10) Proposed Total Measured D                                            | epth: 24,309'    |                       |                    |                    | /                     |
| 11) Proposed Horizontal Leg Le                                           | ngth: 11,051.9   | 11                    |                    |                    |                       |
| 12) Approximate Fresh Water S                                            | trata Depths:    | 70; 992'              |                    |                    |                       |
| 13) Method to Determine Fresh                                            | Water Depths:    | Based on the depth of | FPittsburgh Coal s | eam, per WV        | GES mapping contours  |
| 14) Approximate Saltwater Dept                                           | ths: 1,464'      |                       |                    |                    |                       |
| 15) Approximate Coal Seam De                                             | pths: Sewickley  | / Coal - 888' and F   | Pittsburgh Coa     | I - 986'           |                       |
| 16) Approximate Depth to Possi                                           | ble Void (coal m | ine, karst, other):   | None anticipat     | ed                 |                       |
| 17) Does Proposed well location directly overlying or adjacent to        |                  | ms<br>Yes X           | No                 |                    |                       |
| (a) If Yes, provide Mine Info:                                           | Name: Mars       | shall County Coal     | Resources, In      | c./ Marsha         | Il Count Mine         |
| ·· · · ·                                                                 |                  | TVD and 324' sul      | osea level         |                    |                       |
|                                                                          | ·                | burgh                 |                    |                    |                       |
|                                                                          | Owner: Mars      | shall County Coal     | Resources, In      | с.                 |                       |