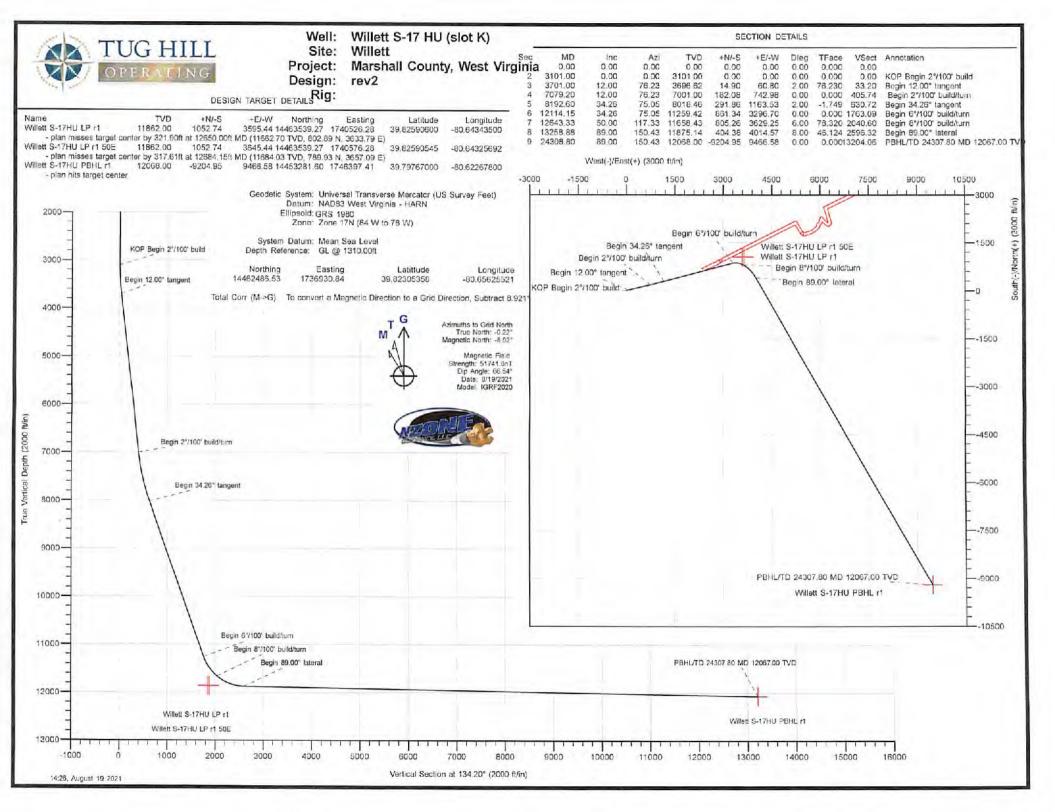

# STATE OF WEST VIRGINIA DEPARTMENT OF ENVIRONMENTAL PROTECTION, OFFICE OF OIL AND GAS WELL WORK PERMIT APPLICATION

|                                                                          |                  | 101510051             | A                  | Meade              | Clan Factor 7 El      |
|--------------------------------------------------------------------------|------------------|-----------------------|--------------------|--------------------|-----------------------|
| 1) Well Operator: Tug Hill Op                                            | erating, LLC     | 494510851             | Marshall           |                    | Glen Easton 7.5'      |
|                                                                          |                  | Operator ID           | County             | District           | Quadrangle            |
| 2) Operator's Well Number: Wi                                            | llett S-17HU     | Well Pac              | d Name: Willet     | t                  |                       |
| 3) Farm Name/Surface Owner:                                              | CNX Land, LLC    | Public Roa            | ad Access: CR      | 62 New Be          | ethel Road            |
| 4) Elevation, current ground:                                            | 1,310.03' E      | levation, proposed    | post-constructi    | on: <u>1,310</u> . | 03'                   |
| 5) Well Type (a) Gas $X$                                                 | Oil              | Und                   | erground Storag    | ge                 |                       |
| Other                                                                    |                  |                       |                    |                    |                       |
| (b)If Gas Sha                                                            | llow             | Deep                  | X                  |                    |                       |
| Hor                                                                      | rizontal X       |                       |                    |                    |                       |
| 6) Existing Pad: Yes or No Yes                                           | 6                |                       | _                  |                    |                       |
| 7) Proposed Target Formation(s<br>Point Pleasant is the target formation |                  | <b></b>               | -                  | • • •              | e of approx 7 500 psi |
| <u> </u>                                                                 | · · · ·          |                       |                    |                    |                       |
| 8) Proposed Total Vertical Dept                                          |                  |                       |                    |                    |                       |
| 9) Formation at Total Vertical D                                         | epth: Trenton,   | plug back to Ree      | dsville            |                    |                       |
| 10) Proposed Total Measured D                                            | epth: 24,309'    |                       |                    |                    | /                     |
| 11) Proposed Horizontal Leg Le                                           | ngth: 11,051.9   | 11                    |                    |                    |                       |
| 12) Approximate Fresh Water S                                            | trata Depths:    | 70; 992'              |                    |                    |                       |
| 13) Method to Determine Fresh                                            | Water Depths:    | Based on the depth of | FPittsburgh Coal s | eam, per WV        | GES mapping contours  |
| 14) Approximate Saltwater Dept                                           | ths: 1,464'      |                       |                    |                    |                       |
| 15) Approximate Coal Seam De                                             | pths: Sewickley  | / Coal - 888' and F   | Pittsburgh Coa     | I - 986'           |                       |
| 16) Approximate Depth to Possi                                           | ble Void (coal m | ine, karst, other):   | None anticipat     | ed                 |                       |
| 17) Does Proposed well location directly overlying or adjacent to        |                  | ms<br>Yes X           | No                 |                    |                       |
| (a) If Yes, provide Mine Info:                                           | Name: Mars       | shall County Coal     | Resources, In      | c./ Marsha         | Il Count Mine         |
| ·· · · ·                                                                 |                  | TVD and 324' sul      | osea level         |                    |                       |
|                                                                          | ·                | burgh                 |                    |                    |                       |
|                                                                          | Owner: Mars      | shall County Coal     | Resources, In      | с.                 |                       |

# 19) Describe proposed well work, including the drilling and plugging back of any pilot hole:

Drill through the Point Pleasant and TD Pilot Hole 150' into the Trenton. Log vertical section and run a solid cement plug back to proposed KOP (12,114'). Drill curve and lateral per proposed well plan, run and cement production casing. Perform DBL from 60 deg to surface, make cleanout run, and stimulate.