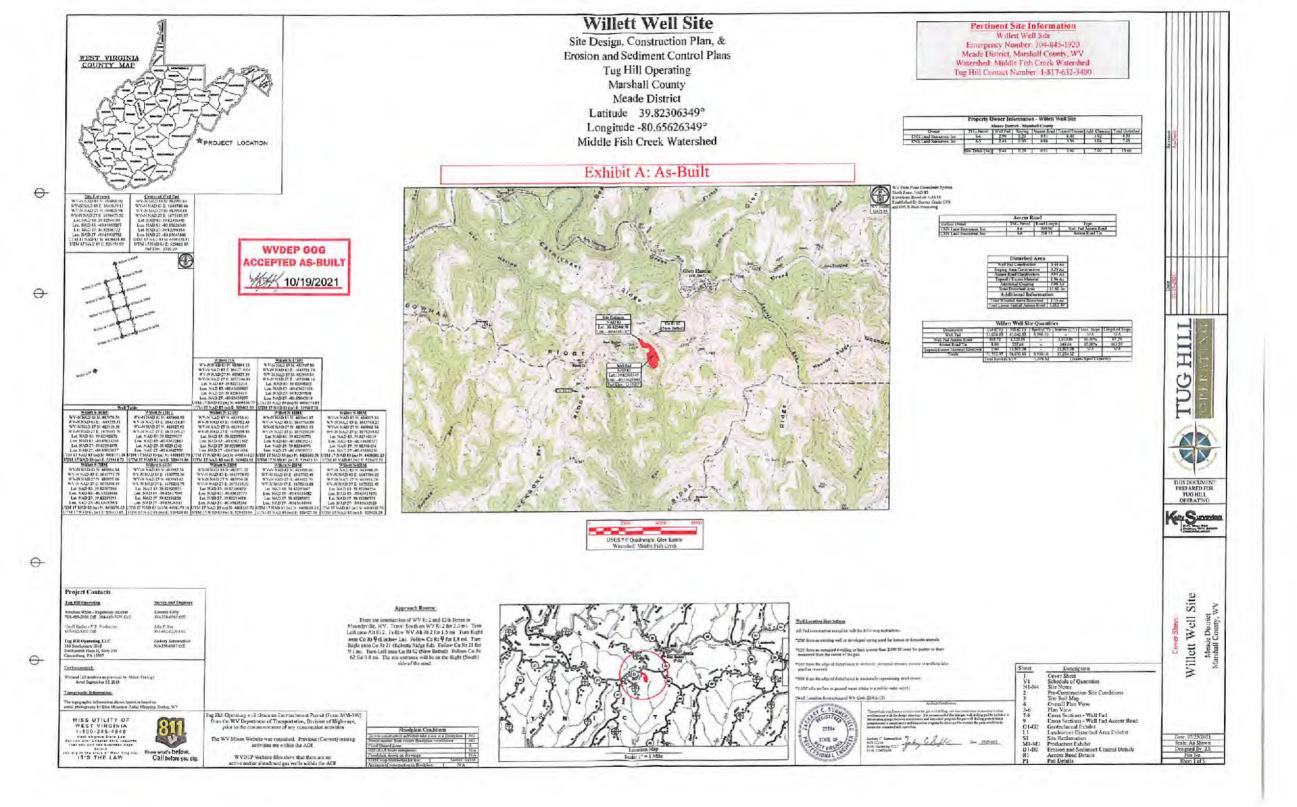

r the Willett Pad, Marshall County Willett S-17HU Well Site

Dear Mr. Martin,

This well site will be accessed from a DOH permit #06-2019-0352 which has been issued to Tug Hill Operating for access to the State Road for a well site located off Marshall County Route 62 SLS MP 0.80.

This operator is in compliance with §22-6A-20 of the WV Code. Operator has signed a DISTRICT WIDE OIL AND GAS ROAD MAINTENANCE BONDING AGREEMENT and provided the required Bond. This operator is currently in compliance with the DOH OIL AND GAS POLICY dated October 1, 2018. This letter is valid for permitting purposes for one year from the date of this letter.

Very Truly Yours,

Gary K. Clayton, P.E. Regional Maintenance Engineer Central Office O&G Coordinator

Cc: Amy Morris Tug Hill Operating CH, OM, D-6 File