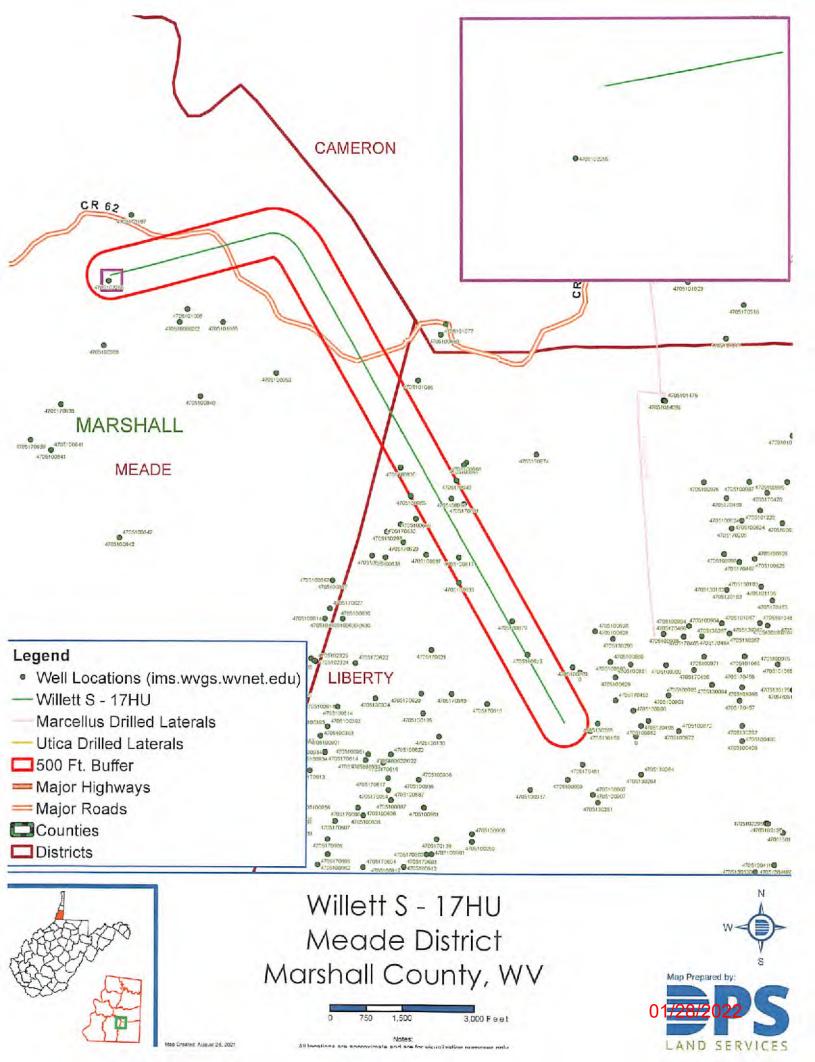

Operator's Well Number: WILLETT S-17HU Farm Name: CNX LAND LLC U.S. WELL NUMBER: 47-051-02424-00-00 Horizontal 6A New Drill Date Issued: 1/26/2022

Promoting a healthy environment.

west virginia department of environmental protection

RE: Application for Deep Well Permit – API #47-051-02424

COMPANY: Tug Hill Operating, LLC

FARM: <u>CNX Land, LLC</u>

Willett S-17HU

COUNTY: Marshall DISTRICT: Meade QUAD: Glen Easton

The deep well review of the application for the above company is <u>Approved to drill to Trenton for</u> <u>Point Pleasant completion.</u>