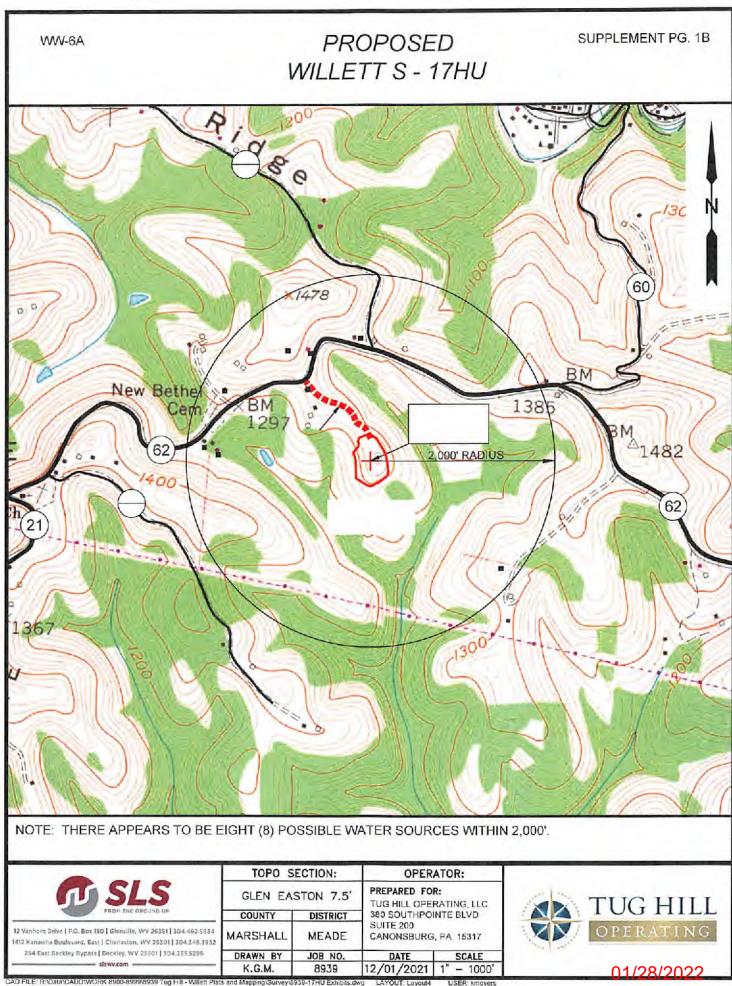

.

01/28/2022

API NO. 47- 4705102424

OPERATOR WELL NO. Willett S-17HU

Well Pad Name: Willett

# (04/15)

WW-6B