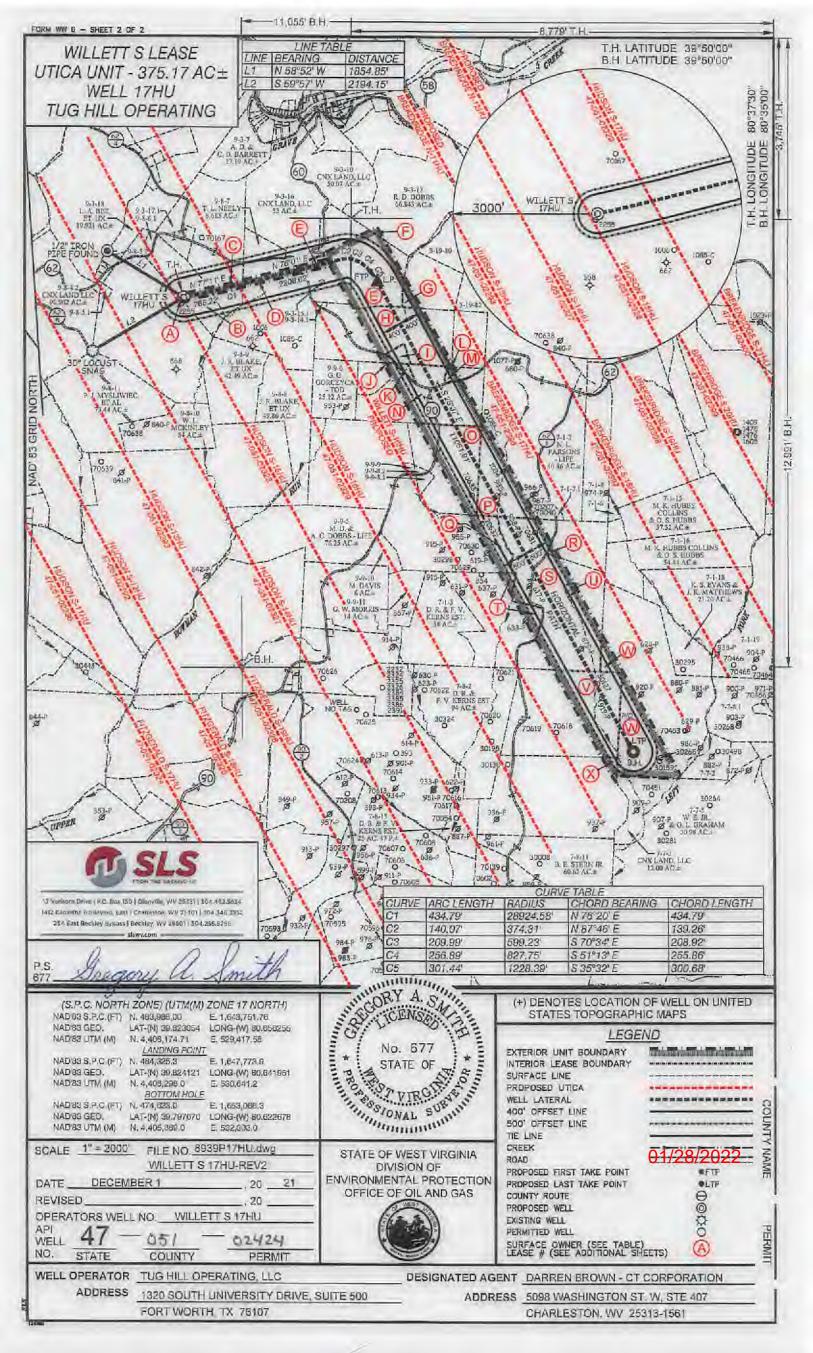

Operator's Well Number: WILLETT S-17HU Farm Name: CNX LAND LLC U.S. WELL NUMBER: 47-051-02424-00-00 Horizontal 6A New Drill Date Issued: 1/26/2022

Promoting a healthy environment.

west virginia department of environmental protection

.

01/28/2022

API NO. 47- 4705102424

OPERATOR WELL NO. Willett S-17HU

Well Pad Name: Willett

# STATE OF WEST VIRGINIA DEPARTMENT OF ENVIRONMENTAL PROTECTION, OFFICE OF OIL AND GAS WELL WORK PERMIT APPLICATION

|                                                                          |                  | 101510051             | A                  | Meade              | Clan Factor 7 El      |
|--------------------------------------------------------------------------|------------------|-----------------------|--------------------|--------------------|-----------------------|
| 1) Well Operator: Tug Hill Op                                            | erating, LLC     | 494510851             | Marshall           |                    | Glen Easton 7.5'      |
|                                                                          |                  | Operator ID           | County             | District           | Quadrangle            |
| 2) Operator's Well Number: Wi                                            | llett S-17HU     | Well Pac              | d Name: Willet     | t                  |                       |
| 3) Farm Name/Surface Owner:                                              | CNX Land, LLC    | Public Roa            | ad Access: CR      | 62 New Be          | ethel Road            |
| 4) Elevation, current ground:                                            | 1,310.03' E      | levation, proposed    | post-constructi    | on: <u>1,310</u> . | 03'                   |
| 5) Well Type (a) Gas $X$                                                 | Oil              | Und                   | erground Storag    | ge                 |                       |
| Other                                                                    |                  |                       |                    |                    |                       |
| (b)If Gas Sha                                                            | llow             | Deep                  | X                  |                    |                       |
| Hor                                                                      | rizontal X       |                       |                    |                    |                       |
| 6) Existing Pad: Yes or No Yes                                           | 6                |                       | _                  |                    |                       |
| 7) Proposed Target Formation(s<br>Point Pleasant is the target formation |                  | <b></b>               | -                  | • • •              | e of approx 7 500 psi |
| <u> </u>                                                                 | · · · ·          |                       |                    |                    |                       |
| 8) Proposed Total Vertical Dept                                          |                  |                       |                    |                    |                       |
| 9) Formation at Total Vertical D                                         | epth: Trenton,   | plug back to Ree      | dsville            |                    |                       |
| 10) Proposed Total Measured D                                            | epth: 24,309'    |                       |                    |                    | /                     |
| 11) Proposed Horizontal Leg Le                                           | ngth: 11,051.9   | 11                    |                    |                    |                       |
| 12) Approximate Fresh Water S                                            | trata Depths:    | 70; 992'              |                    |                    |                       |
| 13) Method to Determine Fresh                                            | Water Depths:    | Based on the depth of | FPittsburgh Coal s | eam, per WV        | GES mapping contours  |
| 14) Approximate Saltwater Dept                                           | ths: 1,464'      |                       |                    |                    |                       |
| 15) Approximate Coal Seam De                                             | pths: Sewickley  | / Coal - 888' and F   | Pittsburgh Coa     | I - 986'           |                       |
| 16) Approximate Depth to Possi                                           | ble Void (coal m | ine, karst, other):   | None anticipat     | ed                 |                       |
| 17) Does Proposed well location directly overlying or adjacent to        |                  | ms<br>Yes X           | No                 |                    |                       |
| (a) If Yes, provide Mine Info:                                           | Name: Mars       | shall County Coal     | Resources, In      | c./ Marsha         | Il Count Mine         |
| ·· · · ·                                                                 |                  | TVD and 324' sul      | osea level         |                    |                       |
|                                                                          | ·                | burgh                 |                    |                    |                       |
|                                                                          | Owner: Mars      | shall County Coal     | Resources, In      | с.                 |                       |

API NO. 47- 051 -OPERATOR WELL NO. Willett S-17HU

Well Pad Name: Willett

WW-6B (04/15)

8.2

18)