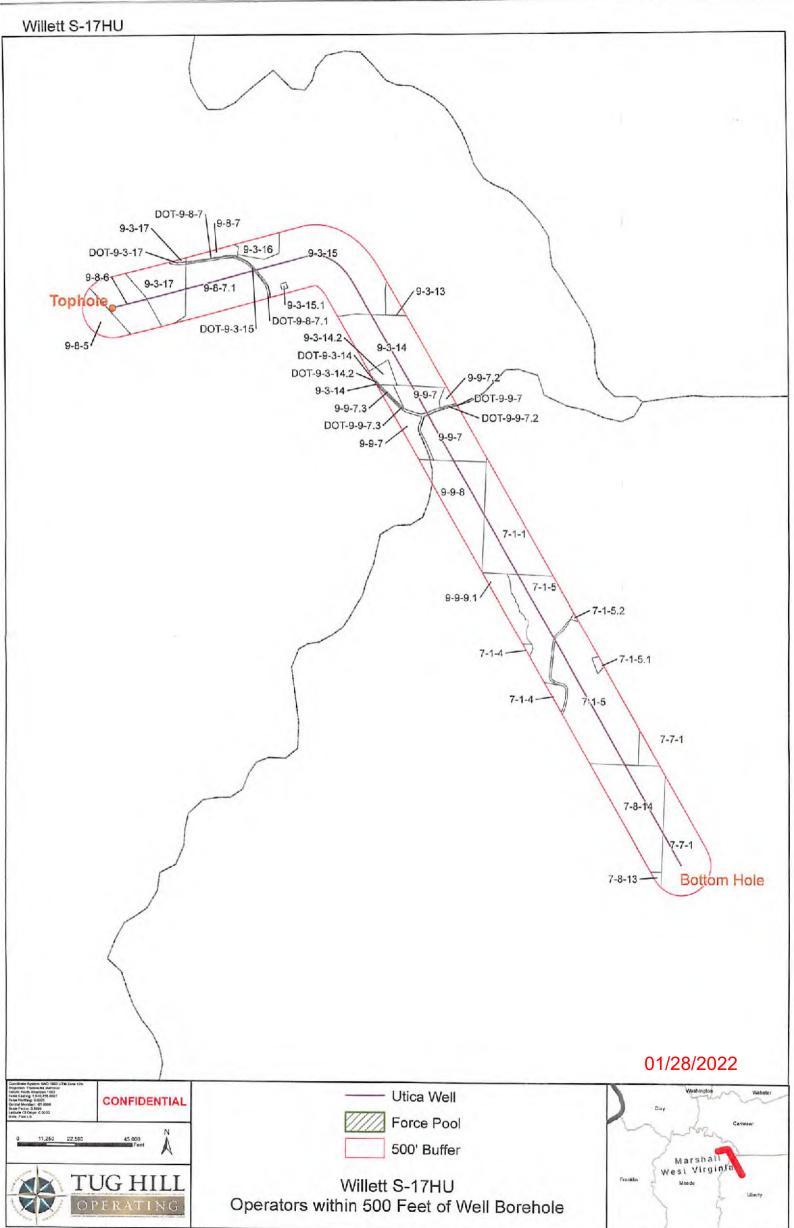

|                    | 1320 SOUTH UNIVERSITY |
|----------|-------|---------------|--------------------|-----------------------|
|          |       |               |                    | DRIVE, SUITE 500      |
| Marshall | Meade | DOT - 9-9-7.3 | TH EXPLORATION LLC | FORT WORTH, TX 76107  |
|          |       |               |                    | 1320 SOUTH UNIVERSITY |
|          |       |               |                    | DRIVE, SUITE 500      |
| Marshall | Meade | 9-9-8         | TH EXPLORATION LLC | FORT WORTH, TX 76107  |
|          |       |               |                    | 1320 SOUTH UNIVERSITY |
|          |       |               |                    | DRIVE, SUITE 500      |
| Marshall | Meade | 9-9-9.1       | TH EXPLORATION LLC | FORT WORTH, TX 76107  |



Decument Name: Willett S-17HU\_REV2\_500\_Foot\_Analysis Date Seved: 10/20/2021

| ORM WW 6 - SHEET 1                                                                                                                                                                                           |                                                                                                                      |                                                                                                                                                                                                                                    |