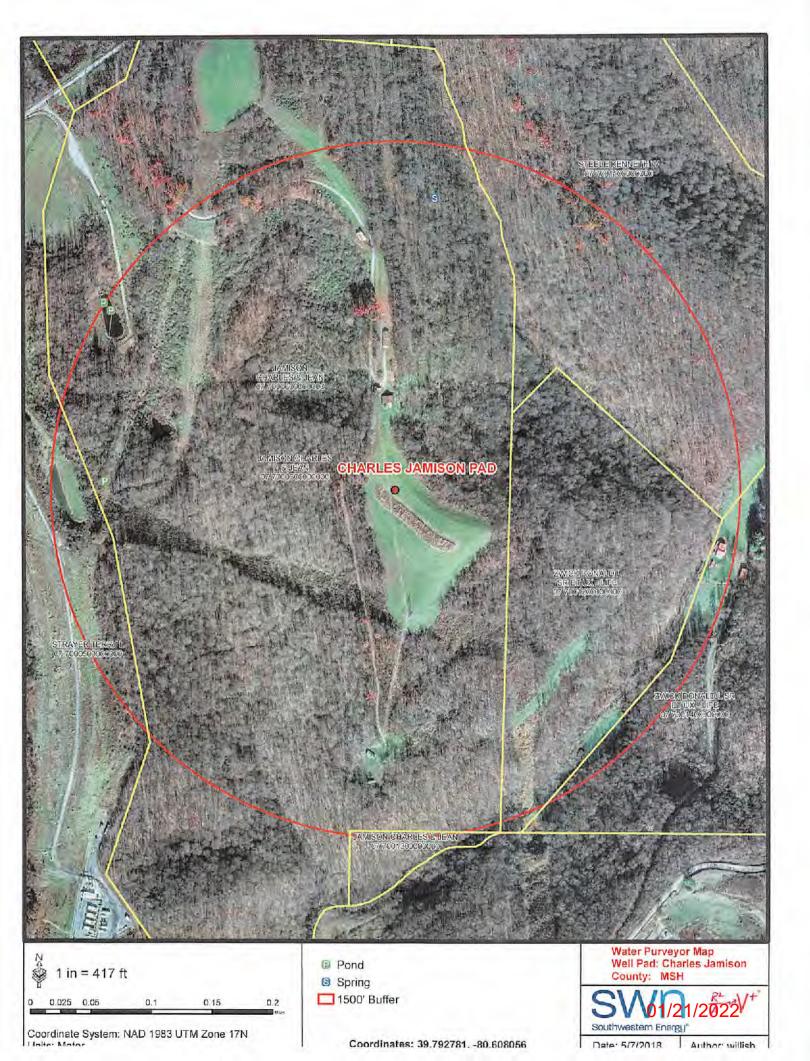

Operator's Well Number: CHARLES JAMISON MSH 41 Farm Name: CHARLES AND JEAN JAMIS U.S. WELL NUMBER: 47-051-02425-00-00 Horizontal 6A New Drill Date Issued: 1/21/2022

Promoting a healthy environment.