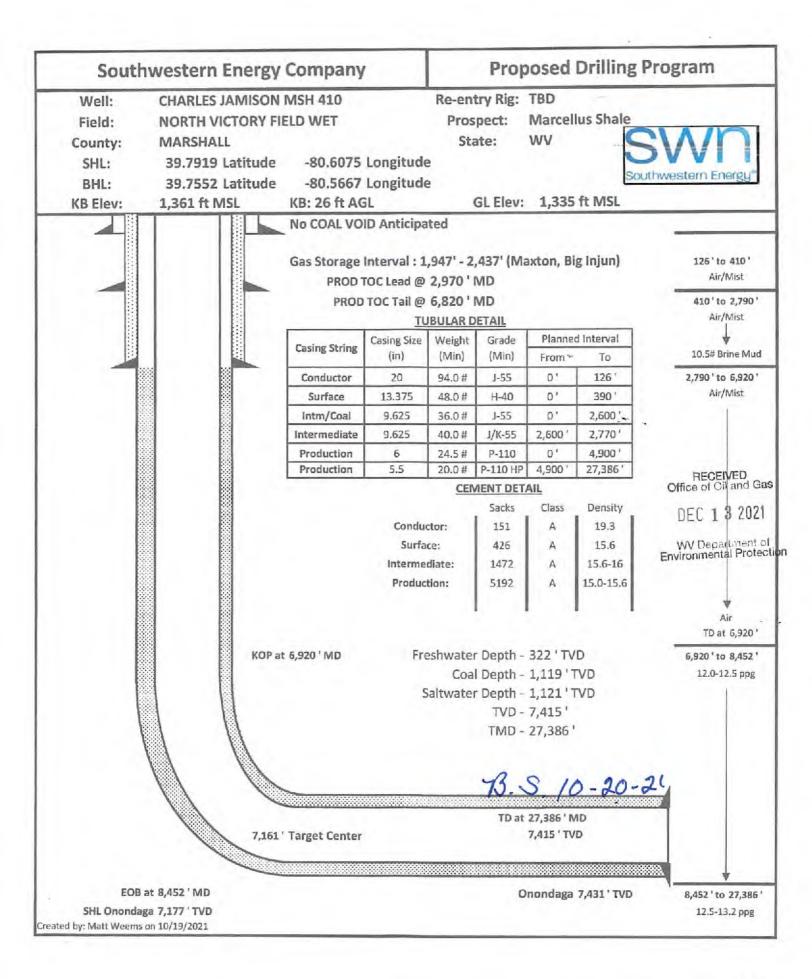

### CASING AND TUBING PROGRAM

| TYPE         | Size<br>(in) | <u>New</u><br><u>or</u><br><u>Used</u> | Grade    | <u>Weight per ft.</u><br>(lb/ft) | FOOTAGE: For<br>Drilling (ft) | INTERVALS:<br>Left in Well<br>(ft) | CEMENT:<br><u>Fill-up</u><br>(Cu. Ft.)/CTS |
|--------------|--------------|----------------------------------------|----------|----------------------------------|-------------------------------|------------------------------------|--------------------------------------------|
| Conductor    | 20"          | New                                    | J-55     | 94#                              | 126'                          | 126'                               | CTS                                        |
| Fresh Water  | 13 3/8"      | New                                    | H-40     | 48#                              | 390'                          | 390'                               | 426 sx/CTS                                 |
| Coal         | See          | Interm                                 | Casing   |                                  |                               |                                    |                                            |
| Intermediate | 9 5/8"       | New                                    | J-55     | 36#                              | 0'                            | 2600'                              | 1472 sx/CTS                                |
| Intermediate | 9 5/8"       | New                                    | J/K-55   | 40#                              | 2600'                         | 2770'                              |                                            |
| Production   | 6            | New                                    | P-110    | 24.5#                            | 0'                            | 4900'                              |                                            |
| Production   | 5 1/2"       | New                                    | P-110 HP | 20#                              | 4900'                         | 27386'                             | Tei 5192 sx/ 100 Inside Intermediate       |

|              |           |                           |                                                |                         | BSI                                            | 0-20                         | -21                                          |
|--------------|-----------|---------------------------|------------------------------------------------|-------------------------|------------------------------------------------|------------------------------|----------------------------------------------|
| TYPE         | Size (in) | Wellbore<br>Diameter (in) | <u>Wall</u><br><u>Thickness</u><br><u>(in)</u> | Burst Pressure<br>(psi) | Anticipated<br>Max. Internal<br>Pressure (psi) | <u>Cement</u><br><u>Type</u> | <u>Cement</u><br><u>Yield</u><br>(cu. ft./k) |
| Conductor    | 20"       | 30"                       | 0.25                                           | 2120                    | 81                                             | Class A                      | 1.20/30% Excess                              |
| Fresh Water  | 13 3/8"   | 17.5"                     | 0.380                                          | 2730                    | 633                                            | Class A                      | 1.20/30% Excess                              |
| Coal         | See       | Interm                    | Casing                                         |                         |                                                |                              |                                              |
| Intermediate | 9 5/8"    | 12 1/4"                   | 0.395                                          | 3950                    | 1768                                           | Class A                      | 1.19/40% Excess                              |
| Production   | 5 1/2"    | 8 3/4"-8 1/2"             | 0.361                                          | 14360                   | 10500                                          | Class A                      | 1.19/5% Excess                               |
| Tubing       | 1         |                           |                                                |                         |                                                |                              |                                              |
| Liners       |           |                           |                                                |                         | 1                                              |                              |                                              |

### 19) Describe proposed well work, including the drilling and plugging back of any pilot hole:

Drill and stimulate any potential zones between and including the Benson to Marcellus. \*\*If we should encounter a void place basket above and below void area- balance cement to bottom of void and grout from basket to surface or run external casing packer/cementing stage tool above void interval and perform 2 stage cementing operation dependent upon depth of void. Run casing not less than 20' below void nor more than 75' below void. (\*If freshwater is encountered deeper than anticipated it must be protected, set casing 50' below and cts.)