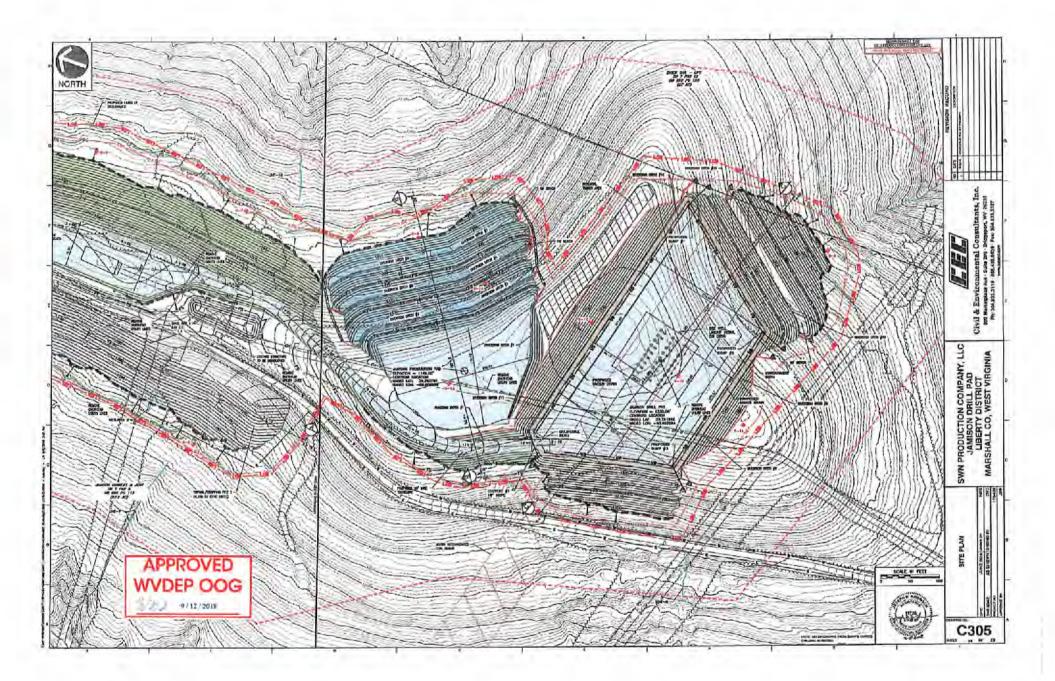

| 21) | Total Area to be disturbed, | including roads, stock | pile area, pits, etc., (acr | es): 16.54 |
|-----|-----------------------------|------------------------|-----------------------------|------------|
|-----|-----------------------------|------------------------|-----------------------------|------------|

22) Area to be disturbed for well pad only, less access road (acres): 12.20

20

23) Describe centralizer placement for each casing string:

All casing strings will be ran with a centralizer at a minimum of 1 per every 3 joints of casing.