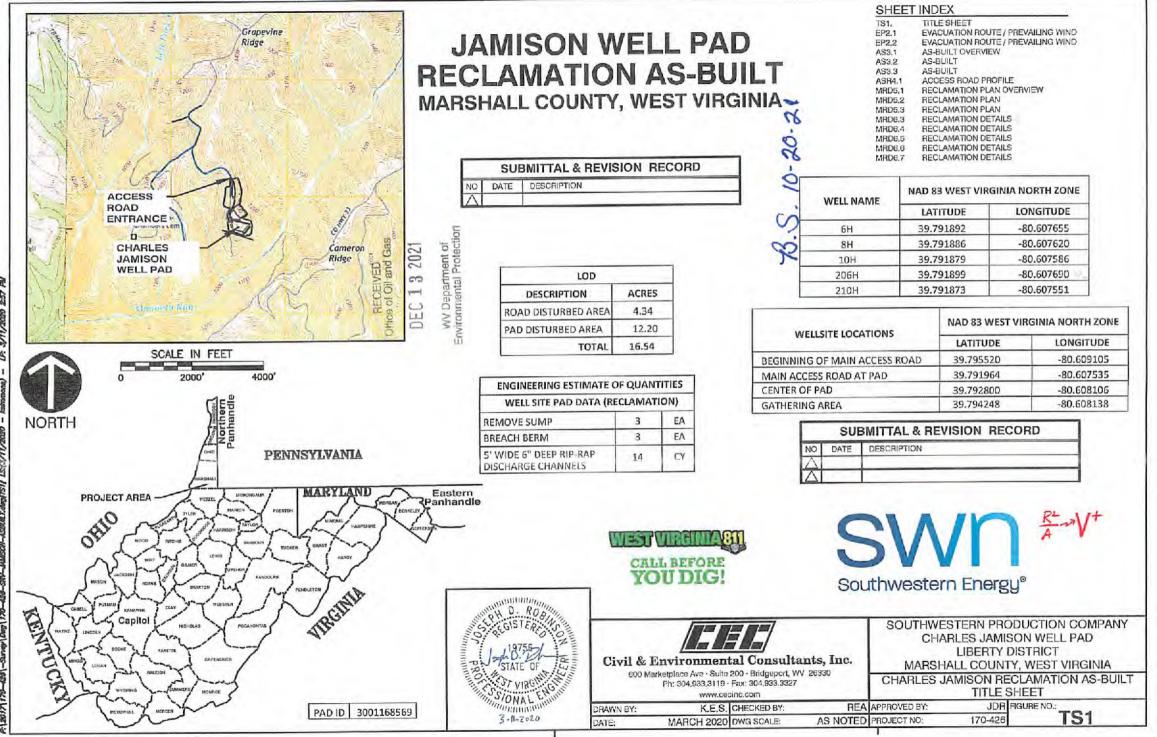

B.S. 10-20-21

Poff/291/2022

4705102425

| 21) | Total Area to be disturbed, | including roads, stock | pile area, pits, etc., (acr | es): 16.54 |
|-----|-----------------------------|------------------------|-----------------------------|------------|
|-----|-----------------------------|------------------------|-----------------------------|------------|

22) Area to be disturbed for well pad only, less access road (acres): 12.20

20

23) Describe centralizer placement for each casing string:

All casing strings will be ran with a centralizer at a minimum of 1 per every 3 joints of casing.