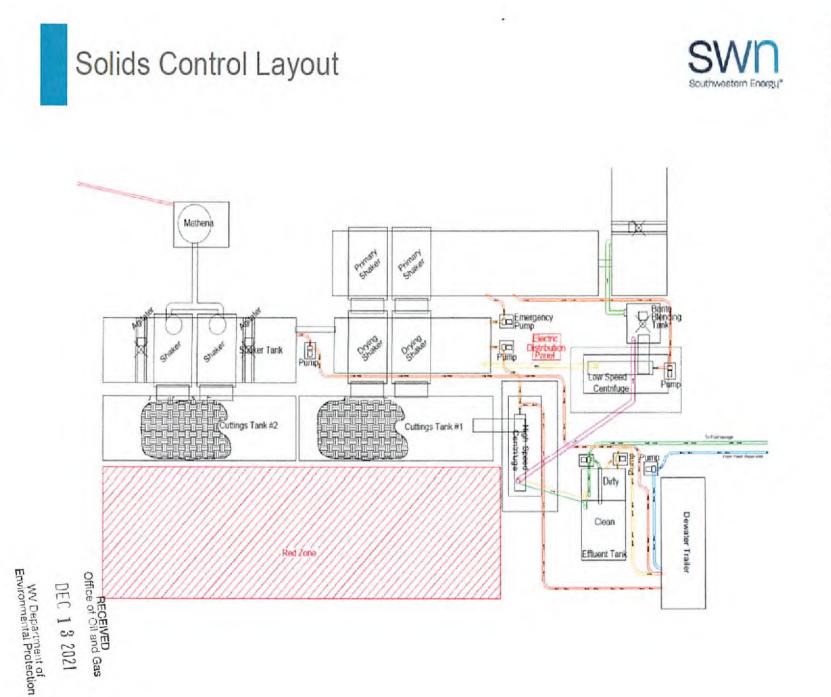

### CLOSED LOOP SYSTEM

The closed loop system is designed to eliminate the use of reserve pits by providing a higher level of solids control processing and using steel pits for capture of drill cuttings. The cuttings are then processed to achieve landfill requirements before hauling to approved landfills. The liquids are processed to recycle into the active mud system or to transfer to onsite temporary storage as needed.

The closed loop system consists of several sets of a shale gas separator (often called a 'methana'), several banks of solids shakers, high speed centrifuges (1 or 2) used to process the fluid portion of the mud system to remove low gravity solids, low speed centrifuge used for barite recovery in high weight liquid drilling systems, a dewatering system (for air intervals and if freshwater mud systems are in use) used to further clean liquids by flocculation and additional mechanical separation, associated open top tanks for processing liquids and capturing solids for disposal, and transfer pumps to move fluids through the processes. There is an area adjacent to the cuttings tanks (Red Zone) where a track hole is utilized to recover the processed cuttings for loading into containers for hauloff. (See attached schematic of a generic closed loop system layout)

> RECEIVED Office of Oil and Gas

DEC 1 3 2021

WV Dej t of Environmente tion

EXAMPLE SCHEMATIC FOR CLOSED LOOP SOLIDS CONTROL SYSTEM