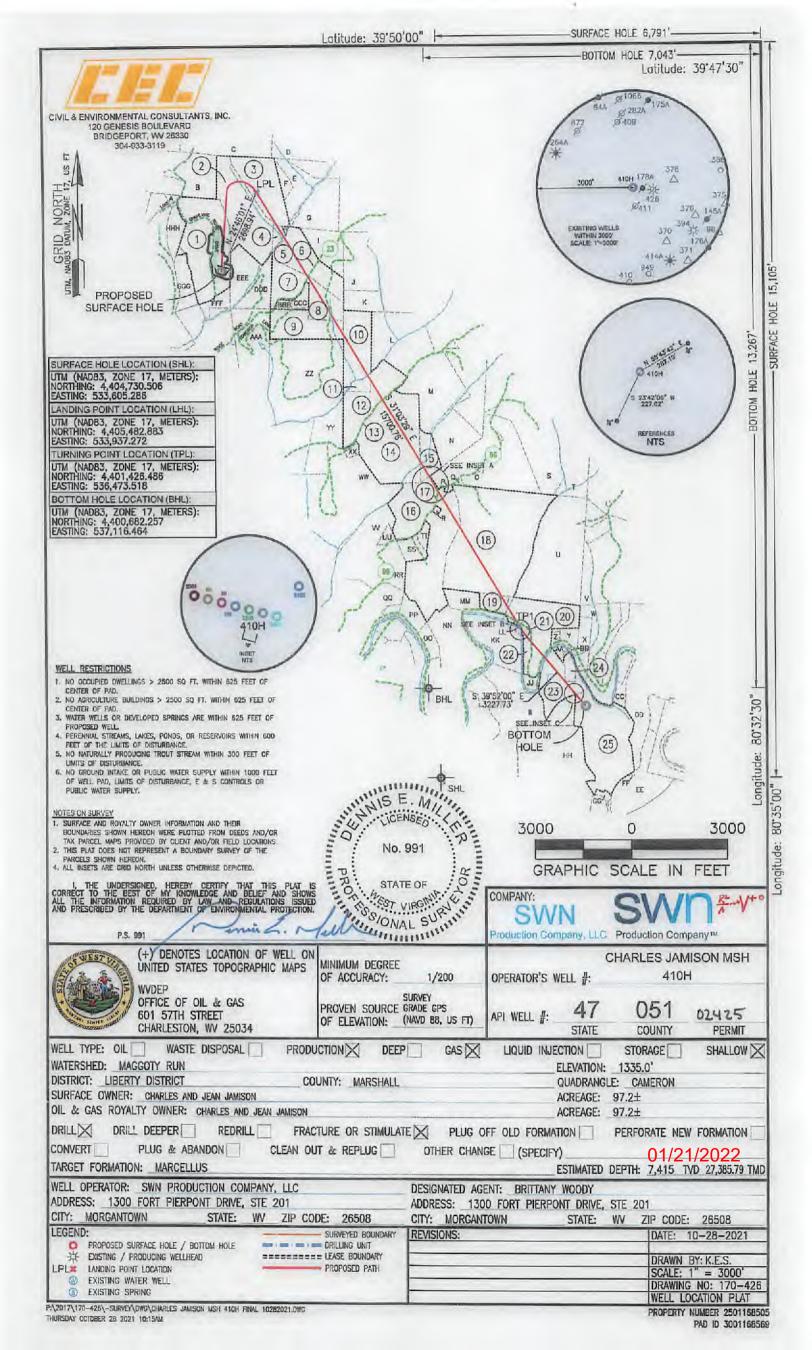

Friday, January 21, 2022 WELL WORK PERMIT Horizontal 6A / New Drill

SWN PRODUCTION COMPANY, LLC POST OFFICE BOX 12359 SPRING, TX 773914954

Re: Permit approval for CHARLES JAMISON MSH 410H 47-051-02425-00-00

Operator's Well Number: CHARLES JAMISON MSH 41 Farm Name: CHARLES AND JEAN JAMIS U.S. WELL NUMBER: 47-051-02425-00-00 Horizontal 6A New Drill Date Issued: 1/21/2022

Promoting a healthy environment.

••

,

4705102425 APINO. 47-051

WW-6B (04/15)

OPERATOR WELL NO. Charles Jamison MSH 410H Well Pad Name: Charles Jamison MSH

### STATE OF WEST VIRGINIA DEPARTMENT OF ENVIRONMENTAL PROTECTION, OFFICE OF OIL AND GAS WELL WORK PERMIT APPLICATION

| 1) Well Operator: SWN Produ                                                                   | iction Co., LLC   | 494512924             | 051-Marshal         | 7-Liberty  | 278-Cameron                                 |
|-----------------------------------------------------------------------------------------------|-------------------|-----------------------|---------------------|------------|---------------------------------------------|
|                                                                                               |                   | Operator ID           | County              | District   | Quadrangle                                  |
| 2) Operator's Well Number: Ch                                                                 | arles Jamison MS  | SH 410H Well P        | ad Name: Charle     | es Jamiso  | n MSH                                       |
| 3) Farm Name/Surface Owner:                                                                   | Charles & Jean Ja | amison Public R       | oad Access: Gra     | pevine Ric | lge Road                                    |
| 4) Elevation, current ground:                                                                 | 1335' E           | levation, propose     | d post-construction | on: 1335'  |                                             |
| 5) Well Type (a) Gas <u>x</u><br>Other                                                        | Oil               | Un                    | derground Storag    | je         |                                             |
| (b)If Gas Sha                                                                                 | llow x            | Deep                  |                     |            | 1                                           |
|                                                                                               | izontal x         |                       |                     |            |                                             |
| 6) Existing Pad: Yes or No Yes                                                                | 3                 |                       |                     |            |                                             |
| <ol> <li>Proposed Target Formation(s<br/>Target Formation-Marcellus, Down-Dip well</li> </ol> |                   | · ·                   |                     |            | Associated Pressure- 4841'                  |
| 8) Proposed Total Vertical Dept                                                               | h: 7415'          |                       |                     |            |                                             |
| 9) Formation at Total Vertical D                                                              |                   | S                     |                     |            |                                             |
| 10) Proposed Total Measured De                                                                | epth: 27386'      |                       |                     |            |                                             |
| 11) Proposed Horizontal Leg Le                                                                | ngth: 18928.49    | )'                    |                     |            |                                             |
| 12) Approximate Fresh Water St                                                                | trata Depths:     | 322'                  |                     |            |                                             |
| 13) Method to Determine Fresh                                                                 | Water Depths:     | Salinity Calculations | from Charles Jamiso | n MSH 206H | lags (API 47-051-02295)                     |
| 14) Approximate Saltwater Dept                                                                | ths: 1121' Salini | ity Profile           |                     |            |                                             |
| 15) Approximate Coal Seam De                                                                  | pths: 1119'       |                       |                     |            |                                             |
| 16) Approximate Depth to Possi                                                                | ble Void (coal m  | ine, karst, other):   | None that we a      | are aware  | RECEIVED<br>Office of Oil and Gas           |
| 17) Does Proposed well location                                                               |                   |                       |                     |            | DEC 1 3 2021                                |
| directly overlying or adjacent to                                                             |                   | Yes x                 | No                  | E          | WV Department of<br>nvironmental Protection |
| (a) If Yes, provide Mine Info:                                                                | Name: McE         | lroy Mine/Marsh       | all County Mine     |            |                                             |
|                                                                                               | Depth: 1060       | )'                    |                     |            |                                             |
|                                                                                               | Seam: Pitts       | burgh                 |                     |            |                                             |
|                                                                                               | Owner: Murr       | ay Energy Corp        | oration             |            |                                             |