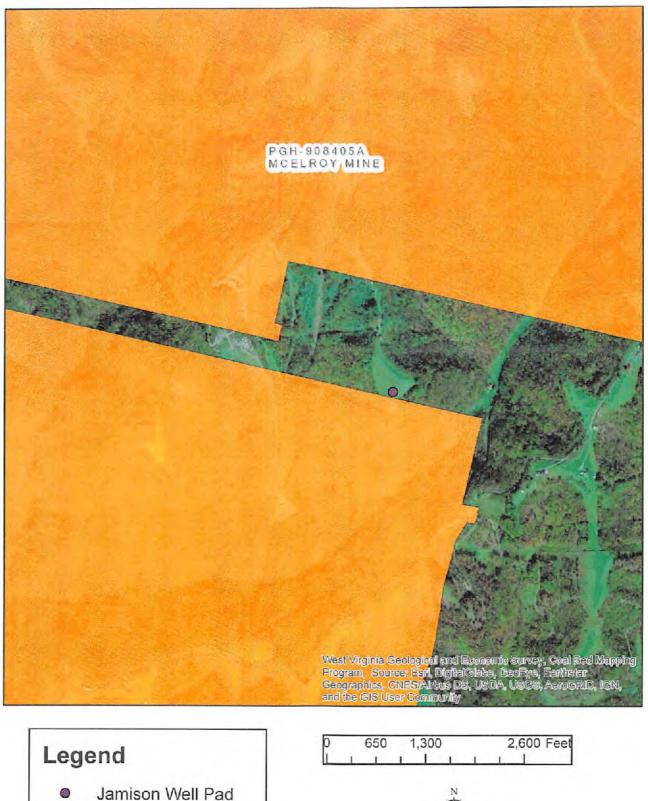

# Charles Jamison MSH Pad Coal Map

**Underground Mining** 

4705102425 API NO. 47-051

OPERATOR WELL NO. Charles Jamilson MSH 410H Well Pad Name: Charles Jamison MSH

WW-6B (04/15)

18)

### STATE OF WEST VIRGINIA DEPARTMENT OF ENVIRONMENTAL PROTECTION, OFFICE OF OIL AND GAS WELL WORK PERMIT APPLICATION

| 1) Well Operator: SWN Produ                                                                   | iction Co., LLC   | 494512924             | 051-Marshal         | 7-Liberty  | 278-Cameron                                 |
|-----------------------------------------------------------------------------------------------|-------------------|-----------------------|---------------------|------------|---------------------------------------------|
|                                                                                               |                   | Operator ID           | County              | District   | Quadrangle                                  |
| 2) Operator's Well Number: Ch                                                                 | arles Jamison MS  | SH 410H Well P        | ad Name: Charle     | es Jamiso  | n MSH                                       |
| 3) Farm Name/Surface Owner:                                                                   | Charles & Jean Ja | amison Public R       | oad Access: Gra     | pevine Ric | lge Road                                    |
| 4) Elevation, current ground:                                                                 | 1335' E           | levation, propose     | d post-construction | on: 1335'  |                                             |
| 5) Well Type (a) Gas <u>x</u><br>Other                                                        | Oil               | Un                    | derground Storag    | je         |                                             |
| (b)If Gas Sha                                                                                 | llow x            | Deep                  |                     |            | 1                                           |
|                                                                                               | izontal x         |                       |                     |            |                                             |
| 6) Existing Pad: Yes or No Yes                                                                | 3                 |                       |                     |            |                                             |
| <ol> <li>Proposed Target Formation(s<br/>Target Formation-Marcellus, Down-Dip well</li> </ol> |                   | · ·                   |                     |            | Associated Pressure- 4841'                  |
| 8) Proposed Total Vertical Dept                                                               | h: 7415'          |                       |                     |            |                                             |
| 9) Formation at Total Vertical D                                                              |                   | S                     |                     |            |                                             |
| 10) Proposed Total Measured De                                                                | epth: 27386'      |                       |                     |            |                                             |
| 11) Proposed Horizontal Leg Le                                                                | ngth: 18928.49    | )'                    |                     |            |                                             |
| 12) Approximate Fresh Water St                                                                | trata Depths:     | 322'                  |                     |            |                                             |
| 13) Method to Determine Fresh                                                                 | Water Depths:     | Salinity Calculations | from Charles Jamiso | n MSH 206H | lags (API 47-051-02295)                     |
| 14) Approximate Saltwater Dept                                                                | ths: 1121' Salini | ity Profile           |                     |            |                                             |
| 15) Approximate Coal Seam De                                                                  | pths: 1119'       |                       |                     |            |                                             |
| 16) Approximate Depth to Possi                                                                | ble Void (coal m  | ine, karst, other):   | None that we a      | are aware  | RECEIVED<br>Office of Oil and Gas           |
| 17) Does Proposed well location                                                               |                   |                       |                     |            | DEC 1 3 2021                                |
| directly overlying or adjacent to                                                             |                   | Yes x                 | No                  | E          | WV Department of<br>nvironmental Protection |
| (a) If Yes, provide Mine Info:                                                                | Name: McE         | lroy Mine/Marsh       | all County Mine     |            |                                             |
|                                                                                               | Depth: 1060       | )'                    |                     |            |                                             |
|                                                                                               | Seam: Pitts       | burgh                 |                     |            |                                             |
|                                                                                               | Owner: Murr       | ay Energy Corp        | oration             |            |                                             |