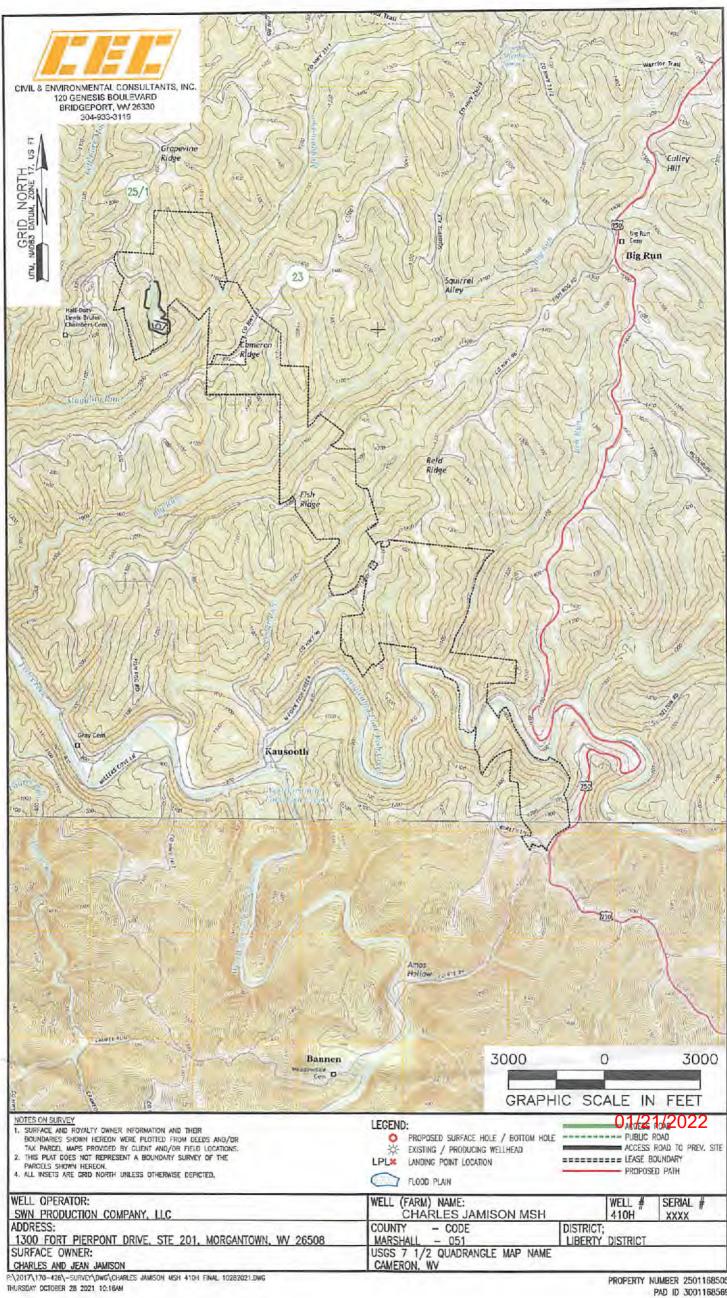

### STATE OF WEST VIRGINIA DEPARTMENT OF ENVIRONMENTAL PROTECTION, OFFICE OF OIL AND GAS WELL WORK PERMIT APPLICATION

| 1) Well Operator: SWN Produ                                                                   | iction Co., LLC   | 494512924             | 051-Marshal         | 7-Liberty  | 278-Cameron                                 |
|-----------------------------------------------------------------------------------------------|-------------------|-----------------------|---------------------|------------|---------------------------------------------|
|                                                                                               |                   | Operator ID           | County              | District   | Quadrangle                                  |
| 2) Operator's Well Number: Ch                                                                 | arles Jamison MS  | SH 410H Well P        | ad Name: Charle     | es Jamiso  | n MSH                                       |
| 3) Farm Name/Surface Owner:                                                                   | Charles & Jean Ja | amison Public R       | oad Access: Gra     | pevine Ric | lge Road                                    |
| 4) Elevation, current ground:                                                                 | 1335' E           | levation, propose     | d post-construction | on: 1335'  |                                             |
| 5) Well Type (a) Gas <u>x</u><br>Other                                                        | Oil               | Un                    | derground Storag    | je         |                                             |
| (b)If Gas Sha                                                                                 | llow x            | Deep                  |                     |            | 1                                           |
|                                                                                               | izontal x         |                       |                     |            |                                             |
| 6) Existing Pad: Yes or No Yes                                                                | 3                 |                       |                     |            |                                             |
| <ol> <li>Proposed Target Formation(s<br/>Target Formation-Marcellus, Down-Dip well</li> </ol> |                   | · ·                   |                     |            | Associated Pressure- 4841'                  |
| 8) Proposed Total Vertical Dept                                                               | h: 7415'          |                       |                     |            |                                             |
| 9) Formation at Total Vertical D                                                              |                   | S                     |                     |            |                                             |
| 10) Proposed Total Measured De                                                                | epth: 27386'      |                       |                     |            |                                             |
| 11) Proposed Horizontal Leg Le                                                                | ngth: 18928.49    | )'                    |                     |            |                                             |
| 12) Approximate Fresh Water St                                                                | trata Depths:     | 322'                  |                     |            |                                             |
| 13) Method to Determine Fresh                                                                 | Water Depths:     | Salinity Calculations | from Charles Jamiso | n MSH 206H | lags (API 47-051-02295)                     |
| 14) Approximate Saltwater Dept                                                                | ths: 1121' Salini | ity Profile           |                     |            |                                             |
| 15) Approximate Coal Seam De                                                                  | pths: 1119'       |                       |                     |            |                                             |
| 16) Approximate Depth to Possi                                                                | ble Void (coal m  | ine, karst, other):   | None that we a      | are aware  | RECEIVED<br>Office of Oil and Gas           |
| 17) Does Proposed well location                                                               |                   |                       |                     |            | DEC 1 3 2021                                |
| directly overlying or adjacent to                                                             |                   | Yes x                 | No                  | E          | WV Department of<br>nvironmental Protection |
| (a) If Yes, provide Mine Info:                                                                | Name: McE         | lroy Mine/Marsh       | all County Mine     |            |                                             |
|                                                                                               | Depth: 1060       | )'                    |                     |            |                                             |
|                                                                                               | Seam: Pitts       | burgh                 |                     |            |                                             |
|                                                                                               | Owner: Murr       | ay Energy Corp        | oration             |            |                                             |

#### Attach:

Maps(s) of road, location, pit and proposed area for land application (unless engineered plans including this info have been provided). If water from the pit will be land applied, include dimensions (L x W x D) of the pit, and dimensions (L x W), and area in acreage, of the land application area,

Photocopied section of involved 7.5' topographic sheet.

| an Approved by: |          | Sillip |       |         |   |
|-----------------|----------|--------|-------|---------|---|
| mments:         |          |        |       |         |   |
|                 |          |        |       |         |   |
|                 |          |        |       |         |   |
|                 |          |        |       |         |   |
|                 |          |        |       |         |   |
|                 |          |        |       |         |   |
|                 | - Le ()  |        |       |         |   |
|                 |          |        |       |         |   |
| Section 1       |          |        |       |         |   |
| e: Oil & Gas Ir | nspector |        | Date: | 10-20-2 | 1 |