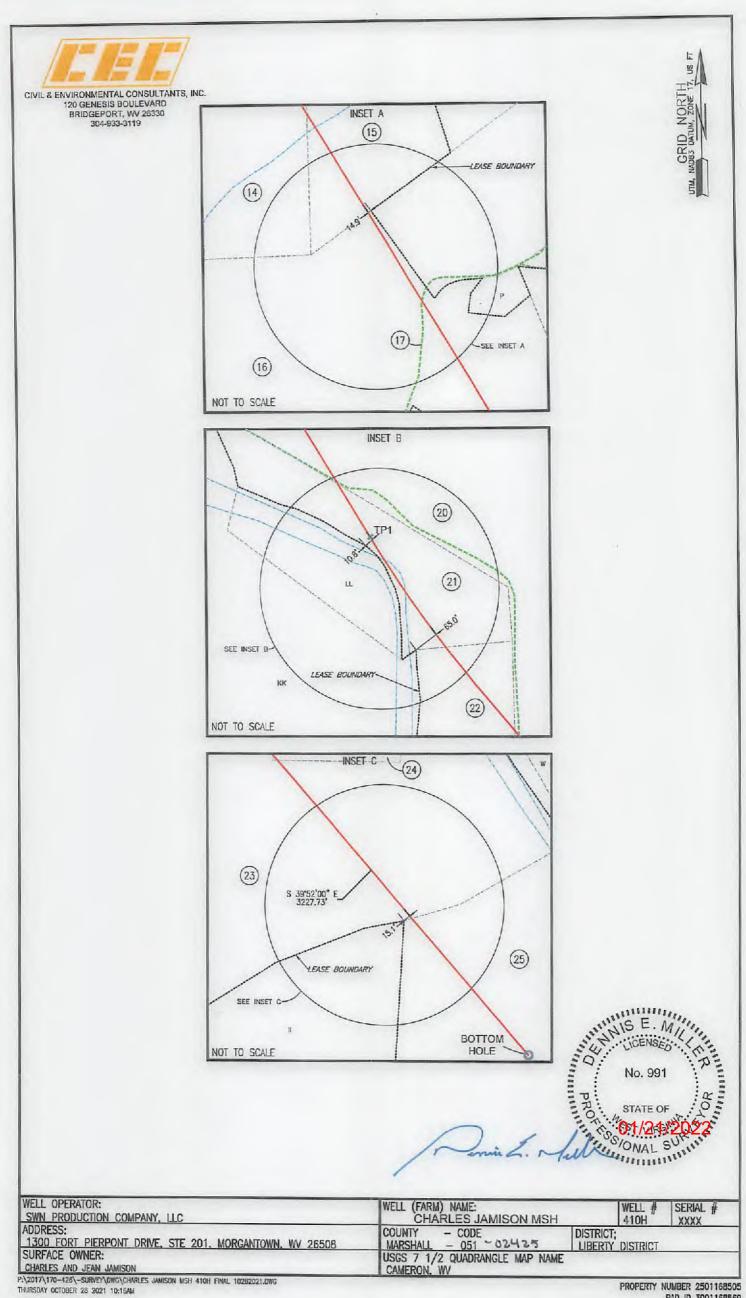

••

,

4705102425 APINO. 47-051

WW-6B (04/15)

OPERATOR WELL NO. Charles Jamison MSH 410H Well Pad Name: Charles Jamison MSH

### STATE OF WEST VIRGINIA DEPARTMENT OF ENVIRONMENTAL PROTECTION, OFFICE OF OIL AND GAS WELL WORK PERMIT APPLICATION

| 1) Well Operator: SWN Produ                                                                   | iction Co., LLC   | 494512924             | 051-Marshal         | 7-Liberty  | 278-Cameron                                 |
|-----------------------------------------------------------------------------------------------|-------------------|-----------------------|---------------------|------------|---------------------------------------------|
|                                                                                               |                   | Operator ID           | County              | District   | Quadrangle                                  |
| 2) Operator's Well Number: Ch                                                                 | arles Jamison MS  | SH 410H Well P        | ad Name: Charle     | es Jamiso  | n MSH                                       |
| 3) Farm Name/Surface Owner:                                                                   | Charles & Jean Ja | amison Public R       | oad Access: Gra     | pevine Ric | lge Road                                    |
| 4) Elevation, current ground:                                                                 | 1335' E           | levation, propose     | d post-construction | on: 1335'  |                                             |
| 5) Well Type (a) Gas <u>x</u><br>Other                                                        | Oil               | Un                    | derground Storag    | je         |                                             |
| (b)If Gas Sha                                                                                 | llow x            | Deep                  |                     |            | 1                                           |
|                                                                                               | izontal x         |                       |                     |            |                                             |
| 6) Existing Pad: Yes or No Yes                                                                | 3                 |                       |                     |            |                                             |
| <ol> <li>Proposed Target Formation(s<br/>Target Formation-Marcellus, Down-Dip well</li> </ol> |                   | · ·                   |                     |            | Associated Pressure- 4841'                  |
| 8) Proposed Total Vertical Dept                                                               | h: 7415'          |                       |                     |            |                                             |
| 9) Formation at Total Vertical D                                                              |                   | S                     |                     |            |                                             |
| 10) Proposed Total Measured De                                                                | epth: 27386'      |                       |                     |            |                                             |
| 11) Proposed Horizontal Leg Le                                                                | ngth: 18928.49    | )'                    |                     |            |                                             |
| 12) Approximate Fresh Water St                                                                | trata Depths:     | 322'                  |                     |            |                                             |
| 13) Method to Determine Fresh                                                                 | Water Depths:     | Salinity Calculations | from Charles Jamiso | n MSH 206H | lags (API 47-051-02295)                     |
| 14) Approximate Saltwater Dept                                                                | ths: 1121' Salini | ity Profile           |                     |            |                                             |
| 15) Approximate Coal Seam De                                                                  | pths: 1119'       |                       |                     |            |                                             |
| 16) Approximate Depth to Possi                                                                | ble Void (coal m  | ine, karst, other):   | None that we a      | are aware  | RECEIVED<br>Office of Oil and Gas           |
| 17) Does Proposed well location                                                               |                   |                       |                     |            | DEC 1 3 2021                                |
| directly overlying or adjacent to                                                             |                   | Yes x                 | No                  | E          | WV Department of<br>nvironmental Protection |
| (a) If Yes, provide Mine Info:                                                                | Name: McE         | lroy Mine/Marsh       | all County Mine     |            |                                             |
|                                                                                               | Depth: 1060       | )'                    |                     |            |                                             |
|                                                                                               | Seam: Pitts       | burgh                 |                     |            |                                             |
|                                                                                               | Owner: Murr       | ay Energy Corp        | oration             |            |                                             |