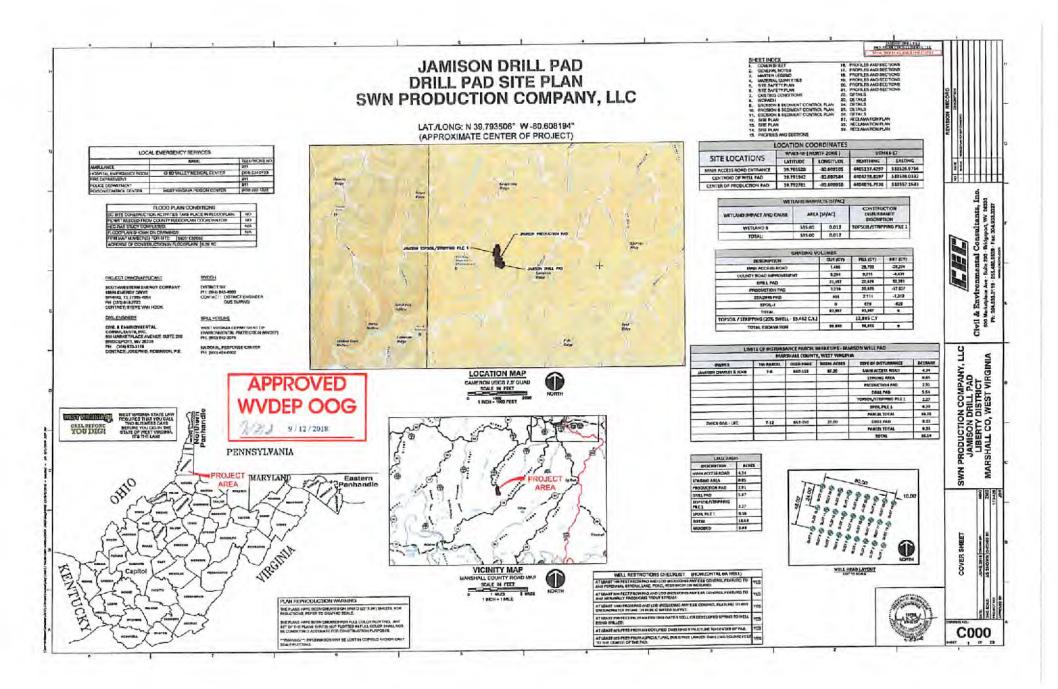

### STATE OF WEST VIRGINIA DEPARTMENT OF ENVIRONMENTAL PROTECTION, OFFICE OF OIL AND GAS WELL WORK PERMIT APPLICATION

| 1) Well Operator: SWN Produ                                                                   | iction Co., LLC   | 494512924             | 051-Marshal         | 7-Liberty  | 278-Cameron                                 |
|-----------------------------------------------------------------------------------------------|-------------------|-----------------------|---------------------|------------|---------------------------------------------|
|                                                                                               |                   | Operator ID           | County              | District   | Quadrangle                                  |
| 2) Operator's Well Number: Ch                                                                 | arles Jamison MS  | SH 410H Well P        | ad Name: Charle     | es Jamiso  | n MSH                                       |
| 3) Farm Name/Surface Owner:                                                                   | Charles & Jean Ja | amison Public R       | oad Access: Gra     | pevine Ric | lge Road                                    |
| 4) Elevation, current ground:                                                                 | 1335' E           | levation, propose     | d post-construction | on: 1335'  |                                             |
| 5) Well Type (a) Gas <u>x</u><br>Other                                                        | Oil               | Un                    | derground Storag    | je         |                                             |
| (b)If Gas Sha                                                                                 | llow x            | Deep                  |                     |            | 1                                           |
|                                                                                               | izontal x         |                       |                     |            |                                             |
| 6) Existing Pad: Yes or No Yes                                                                | 3                 |                       |                     |            |                                             |
| <ol> <li>Proposed Target Formation(s<br/>Target Formation-Marcellus, Down-Dip well</li> </ol> |                   | · ·                   |                     |            | Associated Pressure- 4841'                  |
| 8) Proposed Total Vertical Dept                                                               | h: 7415'          |                       |                     |            |                                             |
| 9) Formation at Total Vertical D                                                              |                   | S                     |                     |            |                                             |
| 10) Proposed Total Measured De                                                                | epth: 27386'      |                       |                     |            |                                             |
| 11) Proposed Horizontal Leg Le                                                                | ngth: 18928.49    | )'                    |                     |            |                                             |
| 12) Approximate Fresh Water St                                                                | trata Depths:     | 322'                  |                     |            |                                             |
| 13) Method to Determine Fresh                                                                 | Water Depths:     | Salinity Calculations | from Charles Jamiso | n MSH 206H | lags (API 47-051-02295)                     |
| 14) Approximate Saltwater Dept                                                                | ths: 1121' Salini | ity Profile           |                     |            |                                             |
| 15) Approximate Coal Seam De                                                                  | pths: 1119'       |                       |                     |            |                                             |
| 16) Approximate Depth to Possi                                                                | ble Void (coal m  | ine, karst, other):   | None that we a      | are aware  | RECEIVED<br>Office of Oil and Gas           |
| 17) Does Proposed well location                                                               |                   |                       |                     |            | DEC 1 3 2021                                |
| directly overlying or adjacent to                                                             |                   | Yes x                 | No                  | E          | WV Department of<br>nvironmental Protection |
| (a) If Yes, provide Mine Info:                                                                | Name: McE         | lroy Mine/Marsh       | all County Mine     |            |                                             |
|                                                                                               | Depth: 1060       | )'                    |                     |            |                                             |
|                                                                                               | Seam: Pitts       | burgh                 |                     |            |                                             |
|                                                                                               | Owner: Murr       | ay Energy Corp        | oration             |            |                                             |