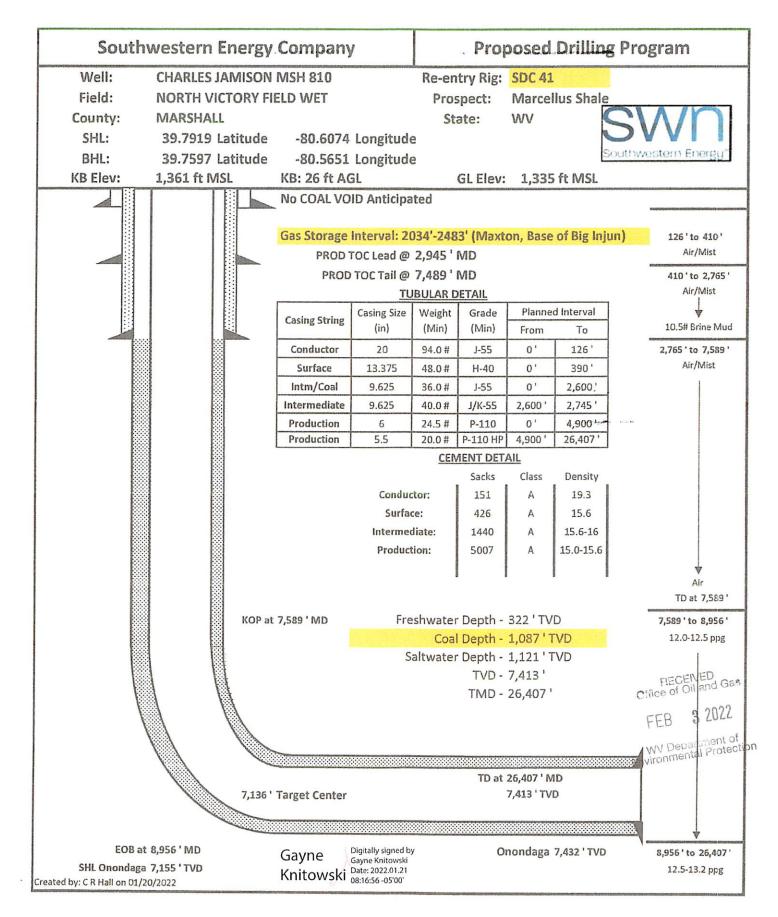

# 4705102427

API NO. 47-051 -

OPERATOR WELL NO. Charles Jenginger MSH2010H Well Pad Name: Charles Jamison MSH

WW-6B (04/15)

| STATE OF WEST VIRGINIA                                        |
|---------------------------------------------------------------|
| DEPARTMENT OF ENVIRONMENTAL PROTECTION, OFFICE OF OIL AND GAS |
| WELL WORK PERMIT APPLICATION                                  |

|                                                                              |                   |                           |                                       |                 | the second s |
|------------------------------------------------------------------------------|-------------------|---------------------------|---------------------------------------|-----------------|----------------------------------------------------------------------------------------------------------------|
| 1) Well Operator: SWN Produ                                                  | uction Co., LLC   | 494512924                 | 051-Marshal                           | 7-Liberty 278   | -Cameron                                                                                                       |
|                                                                              |                   | Operator ID               | County                                | District Qua    | drangle                                                                                                        |
| 2) Operator's Well Number: Ch                                                | arles Jamison MS  | SH 810H Well Pa           | d Name: Charle                        | s Jamison MS    | SH                                                                                                             |
| 3) Farm Name/Surface Owner:                                                  | Charles & Jean Ja | mison Public Roa          | d Access: Grap                        | evine Ridge F   | Road                                                                                                           |
| 4) Elevation, current ground:                                                | <b>1335'</b> E    | evation, proposed         | post-construction                     | n: 1335'        |                                                                                                                |
| 5) Well Type (a) Gas x                                                       | Oil               | Und                       | erground Storage                      |                 |                                                                                                                |
| Other                                                                        |                   |                           |                                       |                 |                                                                                                                |
| (b)If Gas Sha                                                                | llow x            | Deep                      |                                       |                 |                                                                                                                |
| Hor                                                                          | izontal X         |                           | Course Ve                             | Digitally sign  | ed by Gayne                                                                                                    |
| 6) Existing Pad: Yes or No Yes                                               | 3                 |                           | Gayne Kr<br>-                         | Date: 2022.0    | .21 08:16:33 -05'00'                                                                                           |
| 7) Proposed Target Formation(s<br>Target Formation- Marcellus, Down-Dip well |                   |                           | · · · · · · · · · · · · · · · · · · · |                 | ed Pressure- 4841'                                                                                             |
| 8) Proposed Total Vertical Dept                                              | h: 7431'          |                           |                                       |                 |                                                                                                                |
| 9) Formation at Total Vertical D                                             | epth: Marcellus   | 3                         |                                       |                 |                                                                                                                |
| 10) Proposed Total Measured De                                               | epth: 29568'      |                           |                                       |                 |                                                                                                                |
| 11) Proposed Horizontal Leg Le                                               | ngth: 20,882.2    | 3'                        |                                       |                 |                                                                                                                |
| 12) Approximate Fresh Water St                                               | trata Depths:     | 322'                      |                                       |                 |                                                                                                                |
| 13) Method to Determine Fresh                                                | Water Depths:     | Salinity Calculations fro | om Charles Jamison                    | MSH 206H logs ( | API 47-051-02295)                                                                                              |
| 14) Approximate Saltwater Dept                                               | hs: 1121' Salini  | ty Profile                |                                       |                 |                                                                                                                |
| 15) Approximate Coal Seam Dep                                                | oths: 1087'       |                           |                                       |                 |                                                                                                                |
| 16) Approximate Depth to Possi                                               | ble Void (coal m  | ne, karst, other):        | None that we ar                       | e aware of.     |                                                                                                                |
| 17) Does Proposed well location<br>directly overlying or adjacent to         |                   |                           | No                                    |                 |                                                                                                                |
| (a) If Yes, provide Mine Info:                                               | Name: McEl        | roy Mine/Marshal          | I County Mine                         | RE              | CEIVED Gas                                                                                                     |
|                                                                              | Depth: 1060       |                           |                                       | Cifice o        | 0000                                                                                                           |
|                                                                              | Seam: Pittst      | burgh                     |                                       | FEB             | 3 2022                                                                                                         |
|                                                                              | Owner: Murra      | ay Energy Corpor          | ation                                 | WV D            | epartment et<br>ental Protection                                                                               |
|                                                                              |                   |                           |                                       | LUALOW          |                                                                                                                |