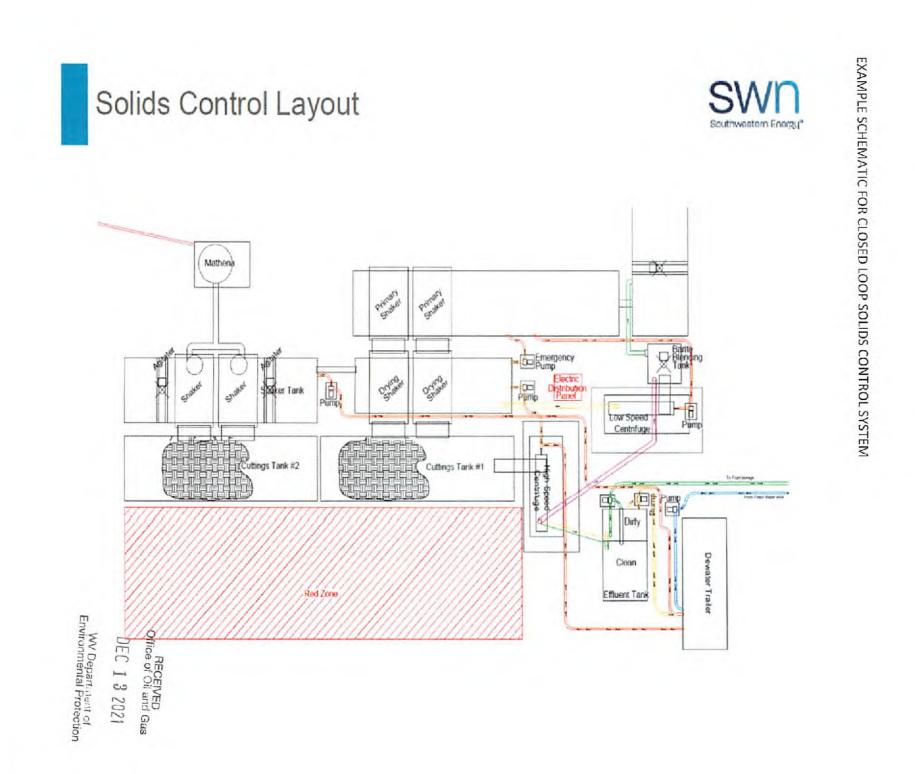

uids are further processed to remove additional low gravity solids before being reused or transferred to onsite storage.

## LIQUIDS DRILLING (FRESHWATER, BRINE, SOBM)

When drilling is converted to liquids drilling, the shale gas separator and associated shaker tank are bypassed, and the liquids system is processed over the primary and drying shaker systems. Cuttings drop into the cuttings tank for additional processing. Any recoverable associated liquids attached to the cutting are recovered out the tank and processed through the low gravity (high speed) and barite recovery centrifuges (low speed) to further remove low gravity solids and to recover barite for reuse in the mud systems.

RECEIVED Office of Oil and Gas •

DEC 1 3 2021

WV Department of Environmental Protection

01/21/2022



## **Attachment 3B**

## **Drilling Mediums**

## Surface/Coal(if present)/Freshwater Intervals:

Air

Freshwater (if needed based on conditions)

Intermediate/Coal (if present):

Air

## **Production Hole:**

Air

Synthetic Oil (Base Fluid for mud system)

Barite

Calcium Chloride

Lime

**Organophilic Bentonite** 

**Primary and Secondary Emulsifiers** 

Gilsonite

**Calcium Carbonate** 

Friction Reducers

Office of Oil and Gas

WV Department of Environmental Protection

Rev. 6/11/2018

## 01/21/2022

|                                                                                                                                                                                                            |                        |