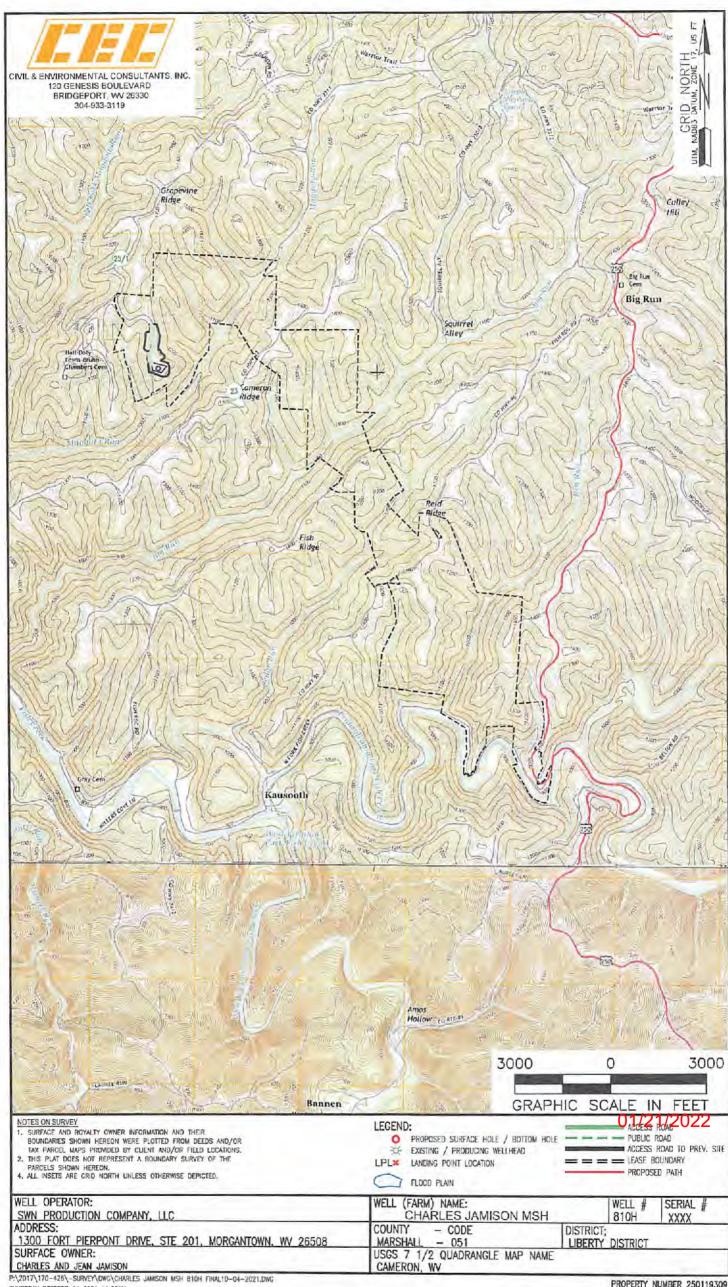

Friday, January 21, 2022 WELL WORK PERMIT Horizontal 6A / New Drill

SWN PRODUCTION COMPANY, LLC POST OFFICE BOX 12359 SPRING, TX 773914954

Re: Permit approval for CHARLES JAMISON MSH 810H 47-051-02427-00-00

Operator's Well Number: Farm Name: U.S. WELL NUMBER: Horizontal 6A Date Issued: 1/21/2022 CHARLES JAMISON MSH 81 CHARLES AND JEAN JAMIS 47-051-02427-00-00 New Drill

Promoting a healthy environment.

## API NO. 47- 051

OPERATOR WELL NO. Charles Jacobson MSH 61081

Well Pad Name: Charles Jamson MSH