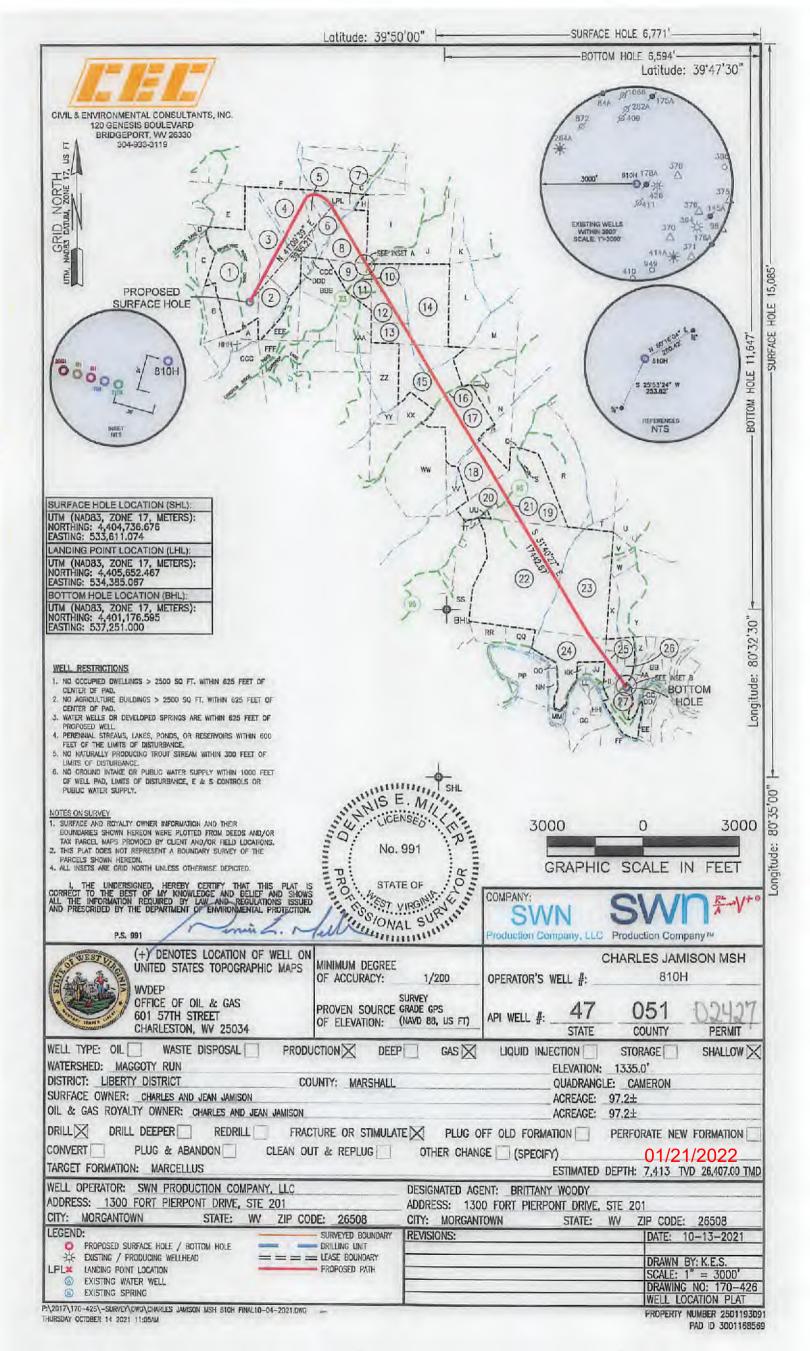

Friday, January 21, 2022 WELL WORK PERMIT Horizontal 6A / New Drill

SWN PRODUCTION COMPANY, LLC POST OFFICE BOX 12359 SPRING, TX 773914954

Re: Permit approval for CHARLES JAMISON MSH 810H 47-051-02427-00-00

Operator's Well Number: Farm Name: U.S. WELL NUMBER: Horizontal 6A Date Issued: 1/21/2022 CHARLES JAMISON MSH 81 CHARLES AND JEAN JAMIS 47-051-02427-00-00 New Drill

Promoting a healthy environment.

## API NO. 47- 051

OPERATOR WELL NO. Charles Jacobson MSH 61081

Well Pad Name: Charles Jamson MSH