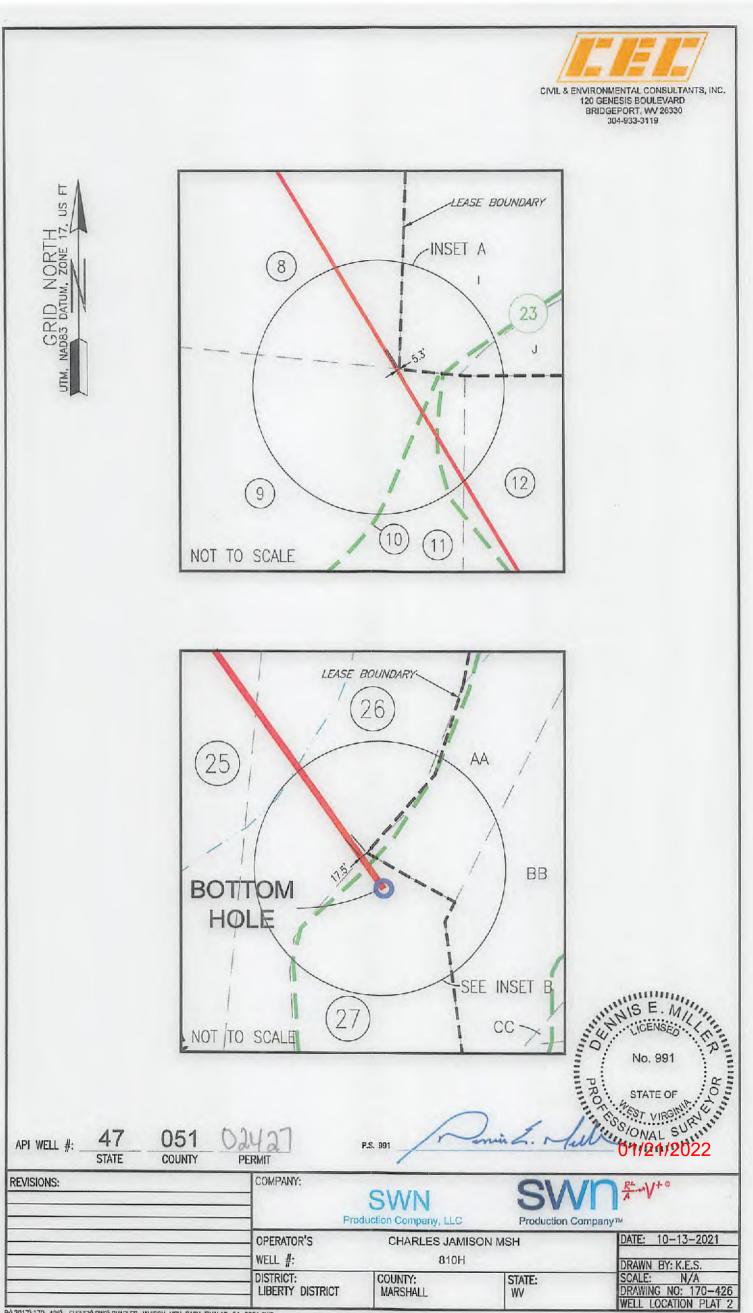

Friday, January 21, 2022 WELL WORK PERMIT Horizontal 6A / New Drill

SWN PRODUCTION COMPANY, LLC POST OFFICE BOX 12359 SPRING, TX 773914954

Re: Permit approval for CHARLES JAMISON MSH 810H 47-051-02427-00-00

Operator's Well Number: Farm Name: U.S. WELL NUMBER: Horizontal 6A Date Issued: 1/21/2022 CHARLES JAMISON MSH 81 CHARLES AND JEAN JAMIS 47-051-02427-00-00 New Drill

Promoting a healthy environment.

## API NO. 47- 051

OPERATOR WELL NO. Charles Jacobson MSH 61081

Well Pad Name: Charles Jamson MSH