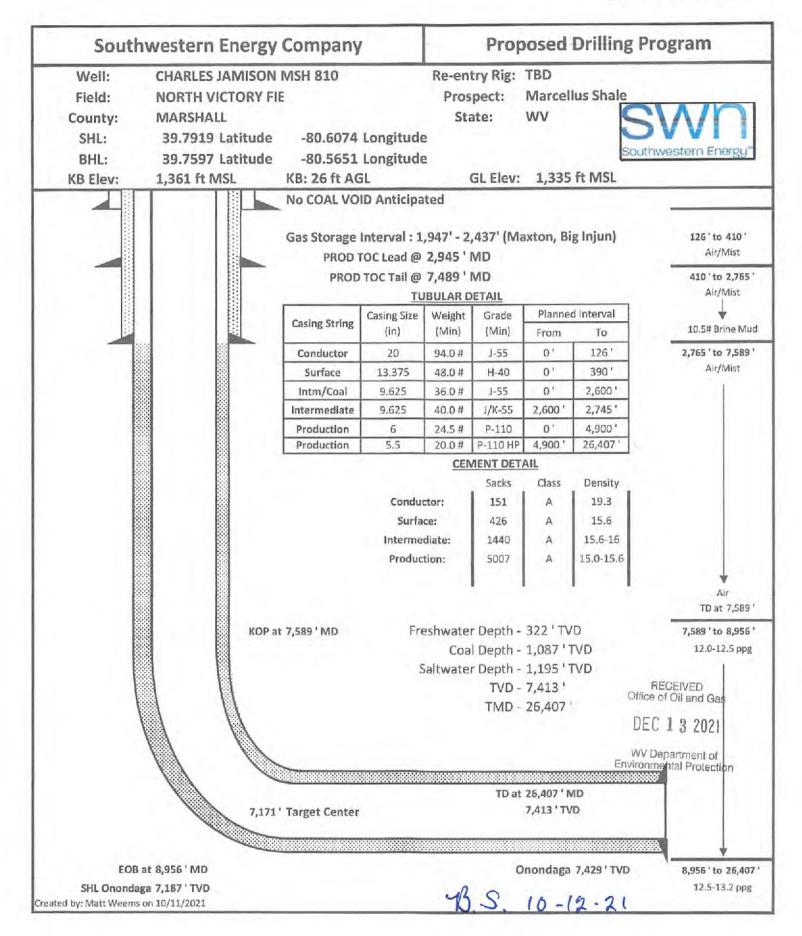

lbs @ 100 barrels a minute.

21) Total Area to be disturbed, including roads, stockpile area, pits, etc., (acres): 16.54

22) Area to be disturbed for well pad only, less access road (acres): 12.20

23) Describe centralizer placement for each casing string:

All casing strings will be ran with a centralizer at a minimum of 1 per every 3 joints of casing.

24) Describe all cement additives associated with each cement type:

See Attachment \*\*\*

25) Proposed borehole conditioning procedures:

All boreholes will be conditioned with circulation and rotation for a minimum of one bottoms up and continuing until operator is satisfied with borehole conditions.

RECEIVED Office of Oil and Gas

DEC 1 3 2021

WV Department of Environmental Protection

\*Note: Attach additional sheets as needed.







4705102427

|                         |                                 |                       | CEIVIENT                   | ADDITIVES                           |                                         |             |
|-------------------------|---------------------------------|-----------------------|----------------------------|-------------------------------------|-----------------------------------------|-------------|
| INTERVAL                | SCHLUMBERGER<br>PRODUCT<br>NAME | BJ<br>PRODUCT<br>NAME | NEXTIER<br>PRODUCT<br>NAME | PRODUCT USE                         | CHEMICAL NAME                           | CAS-Number  |
| SURFACE<br>(FRESHWATER) | $\ge$                           | INTEGRA<br>SEAL       | CJ600                      | LOST CIRC MATERIAL                  | CELL