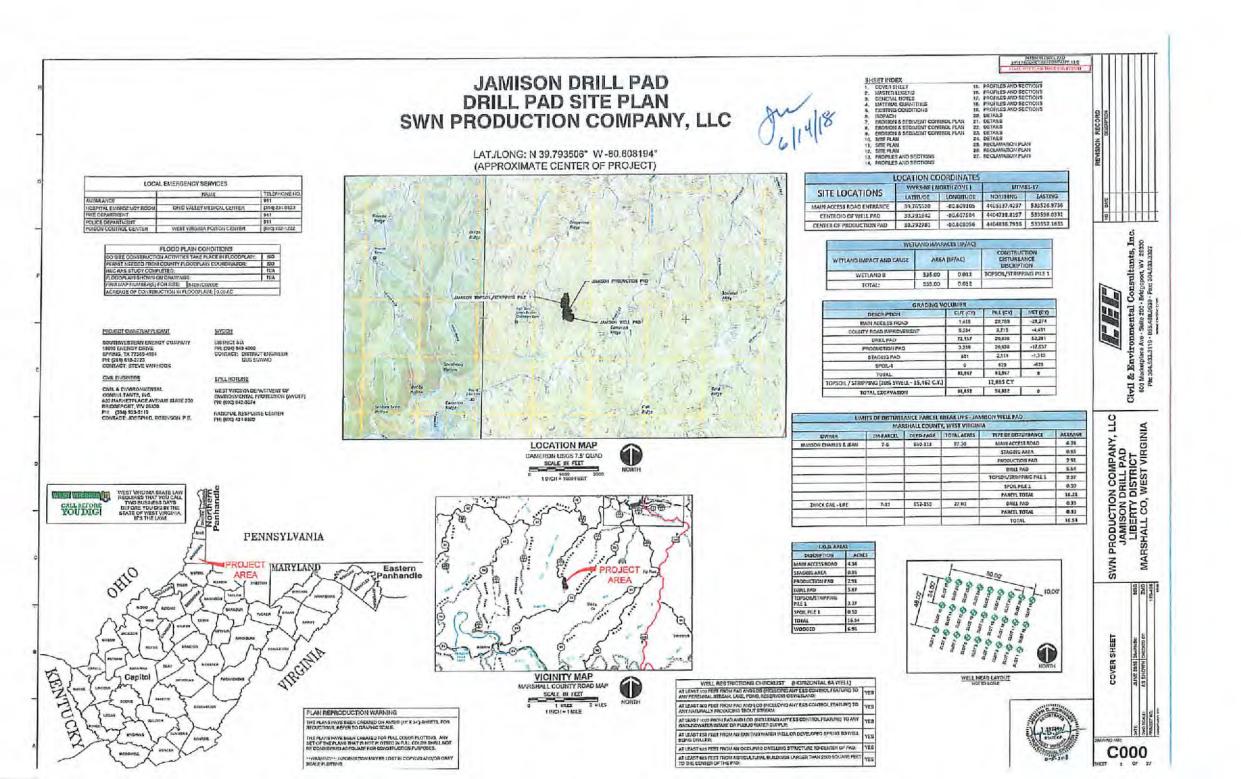

Operator's Well Number: Farm Name: U.S. WELL NUMBER: Horizontal 6A Date Issued: 1/21/2022 CHARLES JAMISON MSH 81 CHARLES AND JEAN JAMIS 47-051-02427-00-00 New Drill

Promoting a healthy environment.

## API NO. 47- 051

OPERATOR WELL NO. Charles Jacobson MSH 61081

Well Pad Name: Charles Jamson MSH