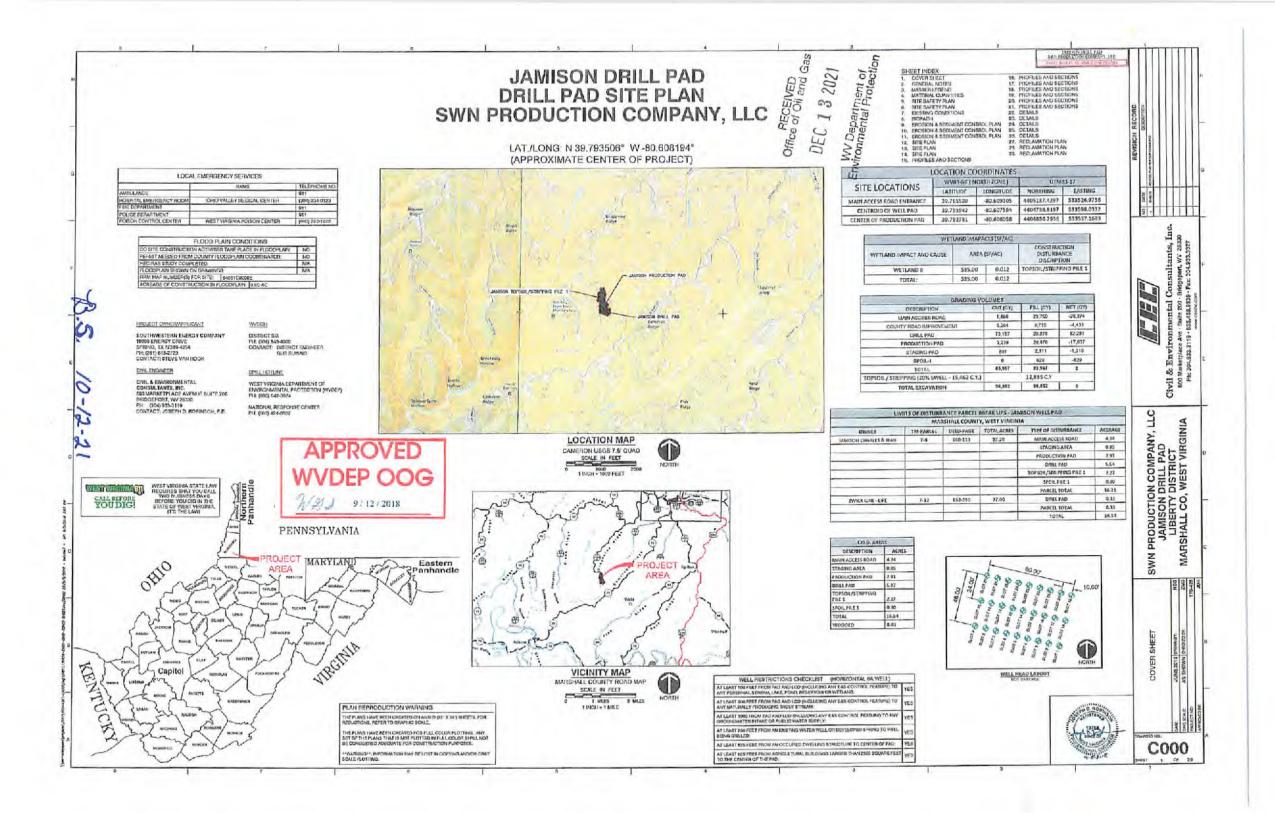

## API NO. 47- 051

OPERATOR WELL NO. Charles Jacobson MSH 61081

Well Pad Name: Charles Jamson MSH