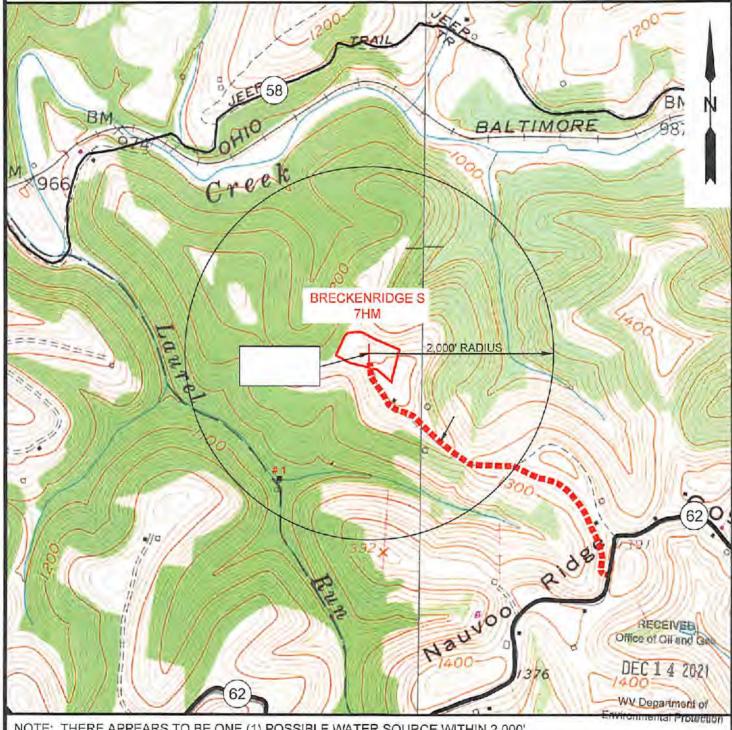

#### FLUIDS/ CUTTINGS DISPOSAL & RECLAMATION PLAN

| Operator Name Tug Hill Operating, LLC                                                                                                                                                                                                                                          | OP Code 494510851                                                                                                                                  |
|--------------------------------------------------------------------------------------------------------------------------------------------------------------------------------------------------------------------------------------------------------------------------------|----------------------------------------------------------------------------------------------------------------------------------------------------|
| Watershed (HUC 10) Middle Fish Creek                                                                                                                                                                                                                                           | Quadrangle Glen Easton 7.5'                                                                                                                        |
| Do you anticipate using more than 5,000 bbls of water to c Will a pit be used? Yes No                                                                                                                                                                                          | omplete the proposed well work? Yes Vo No                                                                                                          |
|                                                                                                                                                                                                                                                                                | Tanks with proper containment will be used for staging fresh water for frac and flow back water                                                    |
| Will a synthetic liner be used in the pit? Yes                                                                                                                                                                                                                                 | No   If so, what ml.? AST Takks will be used with proper contribute.                                                                               |
| Proposed Disposal Method For Treated Pit Waste                                                                                                                                                                                                                                 | S:                                                                                                                                                 |
| Land Application                                                                                                                                                                                                                                                               |                                                                                                                                                    |
|                                                                                                                                                                                                                                                                                | ermit Number_ UIC 2459, UIC 965, UIC 359, UIC 2D0732540, UIC 2D0732523 )                                                                           |
| Reuse (at API Number  Off Site Disposal (Supply form                                                                                                                                                                                                                           | WW 0 for disposal location)                                                                                                                        |
| Other (Explain_                                                                                                                                                                                                                                                                | www.stor disposal location)                                                                                                                        |
| Will alread to a section to seed the describe. Yes Fe                                                                                                                                                                                                                          | or Vertical Drilling                                                                                                                               |
| Will closed loop system be used? If so, describe: Yes - Fo                                                                                                                                                                                                                     |                                                                                                                                                    |
| Drilling medium anticipated for this well (vertical and hori                                                                                                                                                                                                                   |                                                                                                                                                    |
| -If oil based, what type? Synthetic, petroleum, etc                                                                                                                                                                                                                            | ,_n/a                                                                                                                                              |
| Additives to be used in drilling medium?                                                                                                                                                                                                                                       |                                                                                                                                                    |
| Drill cuttings disposal method? Leave in pit, landfill, remo                                                                                                                                                                                                                   | oved offsite, etc. All drill cuttings to be disposed of in a Landfill                                                                              |
| -If left in pit and plan to solidify what medium wi                                                                                                                                                                                                                            | ll be used? (cement, lime, sawdust) N/A                                                                                                            |
| -Landfill or offsite name/permit number?wetzel Cour                                                                                                                                                                                                                            | nty Sanitary Landfil (SWF-1021 / WV0109185) and Westmoreland Sanitary Landfill, LLC (SAN1405 / PA DEP EC#1386425)                                  |
|                                                                                                                                                                                                                                                                                | and Gas of any load of drill cuttings or associated waste rejected at any rided within 24 hours of rejection and the permittee shall also disclose |
| on August 1, 2005, by the Office of Oil and Gas of the We provisions of the permit are enforceable by law. Violatio law or regulation can lead to enforcement action.  I certify under penalty of law that I have perso application form and all attachments thereto and that. |                                                                                                                                                    |
| Company Official Signature and A James                                                                                                                                                                                                                                         | DEC 1 4 2021                                                                                                                                       |
| Company Official (Typed Name) Jim Pancake                                                                                                                                                                                                                                      | WV Department of                                                                                                                                   |
| Company Official Title Vice President - Geosciences                                                                                                                                                                                                                            | Environmental Protection                                                                                                                           |
| Subscribed and sworn before me this 2nd day of                                                                                                                                                                                                                                 | of flecenter, 2021                                                                                                                                 |
| _ pusane delle                                                                                                                                                                                                                                                                 | Notary Publicommonwealth of Pennsylvania - Notary Seal Susanne Deliere, Notary Public                                                              |
| My commission expires 1/15/2025                                                                                                                                                                                                                                                | Washington County My commission expires January 15, 2025 Commis or 10 10 10 10 10 10 10 10 10 10 10 10 10                                          |

| Proposed Revegetation Treatme                                                                                                                             | nt: Acres Disturbed 5                                   | .44 Prevegetation pH                                                                           | 6.0                                             |  |  |  |
|-----------------------------------------------------------------------------------------------------------------------------------------------------------|---------------------------------------------------------|------------------------------------------------------------------------------------------------|-------------------------------------------------|--|--|--|
| Lime_3                                                                                                                                                    | _ Tons/acre or to corre                                 | et to pH 6.5                                                                                   |                                                 |  |  |  |
| Fertilizer type 10-20-                                                                                                                                    | 20                                                      |                                                                                                |                                                 |  |  |  |
| Fertilizer amount 500                                                                                                                                     |                                                         | lbs/acre                                                                                       |                                                 |  |  |  |
| Mulch 2.5                                                                                                                                                 |                                                         | _Tons/acre                                                                                     |                                                 |  |  |  |
|                                                                                                                                                           |                                                         | Seed Mixtures                                                                                  |                                                 |  |  |  |
| Temp                                                                                                                                                      | orary                                                   | Perma                                                                                          | nent                                            |  |  |  |
| Seed Type                                                                                                                                                 | lbs/acre                                                | Seed Type                                                                                      | lbs/acre                                        |  |  |  |
| Annual Ryegrass                                                                                                                                           | 40                                                      | Orchard Grass                                                                                  | 12                                              |  |  |  |
| Spring Oats                                                                                                                                               | 96                                                      | Ladino                                                                                         | 3                                               |  |  |  |
|                                                                                                                                                           |                                                         | White Clover                                                                                   | 2                                               |  |  |  |
| Attach: Maps(s) of road, location, pit an provided). If water from the pit acreage, of the land application application of involved                       | will be land applied, inc<br>area.                      | d application (unless engineered plans include lude dimensions (L $x$ W $x$ D) of the pit, and | ling this info have been                        |  |  |  |
| Maps(s) of road, location, pit an provided). If water from the pit acreage, of the land application a                                                     | will be land applied, incarea.  7.5' topographic sheet. | d application (unless engineered plans include lude dimensions (L $x$ W $x$ D) of the pit, and | ling this info have been                        |  |  |  |
| Maps(s) of road, location, pit an provided). If water from the pit waterage, of the land application a Photocopied section of involved                    | will be land applied, incarea.  7.5' topographic sheet. | d application (unless engineered plans include lude dimensions (L $x$ W $x$ D) of the pit, and | ling this info have been                        |  |  |  |
| Maps(s) of road, location, pit an provided). If water from the pit watereage, of the land application a Photocopied section of involved Plan Approved by: | will be land applied, incarea.  7.5' topographic sheet. | d application (unless engineered plans include lude dimensions (L $x$ W $x$ D) of the pit, and | ling this info have been                        |  |  |  |
| Maps(s) of road, location, pit an provided). If water from the pit watereage, of the land application a Photocopied section of involved Plan Approved by: | will be land applied, incarea.  7.5' topographic sheet. | d application (unless engineered plans include lude dimensions (L $x$ W $x$ D) of the pit, and | ling this info have been                        |  |  |  |
| Maps(s) of road, location, pit an provided). If water from the pit watereage, of the land application a Photocopied section of involved Plan Approved by: | will be land applied, incarea.  7.5' topographic sheet. | d application (unless engineered plans include lude dimensions (L $x$ W $x$ D) of the pit, and | ling this info have been                        |  |  |  |
| Maps(s) of road, location, pit an provided). If water from the pit watereage, of the land application a Photocopied section of involved Plan Approved by: | will be land applied, incarea.  7.5' topographic sheet. | d application (unless engineered plans include lude dimensions (L $x$ W $x$ D) of the pit, and | ling this info have been                        |  |  |  |
| Maps(s) of road, location, pit an provided). If water from the pit watereage, of the land application a Photocopied section of involved Plan Approved by: | will be land applied, incarea.  7.5' topographic sheet. | d application (unless engineered plans include lude dimensions (L $x$ W $x$ D) of the pit, and | ling this info have been dimensions (L x W), an |  |  |  |
| Maps(s) of road, location, pit an provided). If water from the pit watereage, of the land application a Photocopied section of involved Plan Approved by: | will be land applied, incarea.  7.5' topographic sheet. | d application (unless engineered plans include lude dimensions (L $x$ W $x$ D) of the pit, and | ling this info have been dimensions (L x W), an |  |  |  |