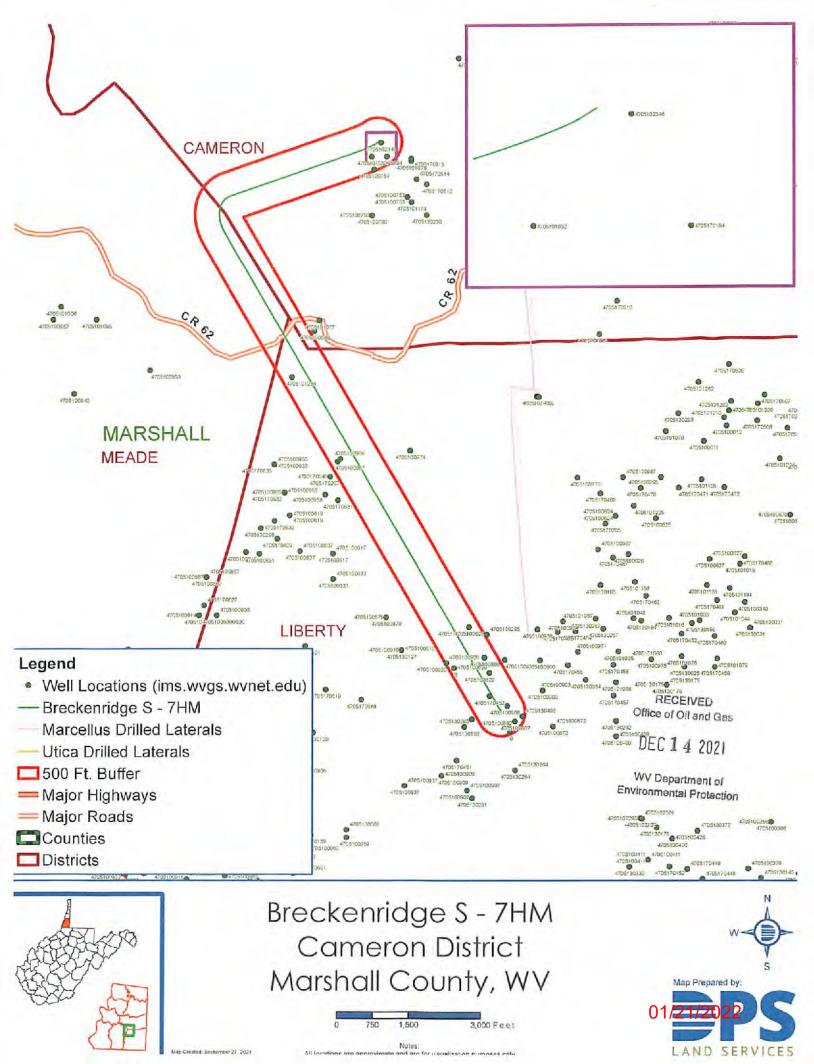

API NO. 47-41705102428

OPERATOR WELL NO. Breckenridge S-7HM

Well Pad Name: Breckenridge

# STATE OF WEST VIRGINIA DEPARTMENT OF ENVIRONMENTAL PROTECTION, OFFICE OF OIL AND GAS WELL WORK PERMIT APPLICATION

| 1) Well Operate  | or: Tug Hi                            | ll Operating, L                                        | LC       | 494510851                                      | Marshall          | Cameron     | Glen Easton 7.5'               |
|------------------|---------------------------------------|--------------------------------------------------------|----------|------------------------------------------------|-------------------|-------------|--------------------------------|
| , .              | · · · · · · · · · · · · · · · · · · · |                                                        | -        | Operator ID                                    | County            | District    | Quadrangle                     |
| 2) Operator's V  | Vell Number                           | : Breckenridg                                          | e S-7H   | M Well Pad                                     | Name: Breck       | enridge     |                                |
| 3) Farm Name/    | Surface Ow                            | ner: CNX Lan                                           | d, LLC   | Public Road                                    | d Access: CR      | 62          |                                |
| 4) Elevation, cu | urrent groun                          | d: 1,380'                                              | Ele      | evation, proposed j                            | post-construction | on: 1,370.  | 10'                            |
| 5) Well Type     |                                       |                                                        | Oil      |                                                | rground Storag    |             |                                |
|                  | Other                                 |                                                        |          |                                                |                   |             |                                |
|                  | (b)If Gas                             | Shallow 2                                              | <b>(</b> | Deep                                           |                   |             |                                |
|                  |                                       | Horizontal >                                           | <b>〈</b> |                                                |                   |             |                                |
| 6) Existing Pad  | l: Yes or No                          | No                                                     |          |                                                |                   |             |                                |
| · •              | _                                     | ion(s), Depth(s)<br>44' - 6,995', thickness of 51' and | -        | pated Thickness at essure of approx. 3800 psl. | nd Expected Pr    | ressure(s): |                                |
| 8) Proposed To   | tal Vertical                          | Depth: 7,095'                                          |          |                                                |                   |             |                                |
| 9) Formation at  | t Total Verti                         | cal Depth: Or                                          | nondaga  | a                                              |                   |             |                                |
| 10) Proposed T   | otal Measur                           | ed Depth: 20                                           | ,088'    |                                                |                   |             |                                |
| 11) Proposed H   | Iorizontal Le                         | eg Length: 11                                          | ,466.54  | ļ'                                             |                   |             |                                |
| 12) Approxima    | te Fresh Wa                           | ter Strata Deptl                                       | ns:      | 70; 1,048'                                     |                   |             |                                |
| 13) Method to    | Determine F                           | resh Water Dep                                         | oths: B  | ased on the depth of                           | Pittsburgh Coal s | eam, per WV | GES mapping contours           |
| 14) Approxima    | te Saltwater                          | Depths: 1,51                                           | 5'       |                                                |                   |             |                                |
| 15) Approxima    | te Coal Sear                          | n Depths: Sev                                          | vickley  | Coal - 952' and F                              | ittsburgh Coa     | I - 1,042'  |                                |
| 16) Approxima    | te Depth to                           | Possible Void (                                        | coal mi  | ne, karst, other):                             | None anticipat    | ed          |                                |
| 17) Does Propo   | sed well loc                          | ation contain c                                        | oal sean | ns                                             |                   |             | RECEIVED Office of Oil and Gas |
| directly overlyi | ng or adjace                          | ent to an active                                       | mine?    | Yes X                                          | No                |             | DEC 1 4 2021                   |
| (a) If Yes, pro  | vide Mine I                           | nfo: Name:                                             | Marsl    | nall County Mine                               |                   |             |                                |
|                  |                                       | Depth:                                                 | Pittsb   | urgh coal - 1,042                              | '; subsea leve    | el - 328'   | Environmental Protection       |
|                  |                                       | Seam:                                                  | Pittsb   | urgh                                           |                   |             |                                |
|                  |                                       | Owner:                                                 | Marsl    | nall County Coal I                             | Resources, Inc    | c           |                                |