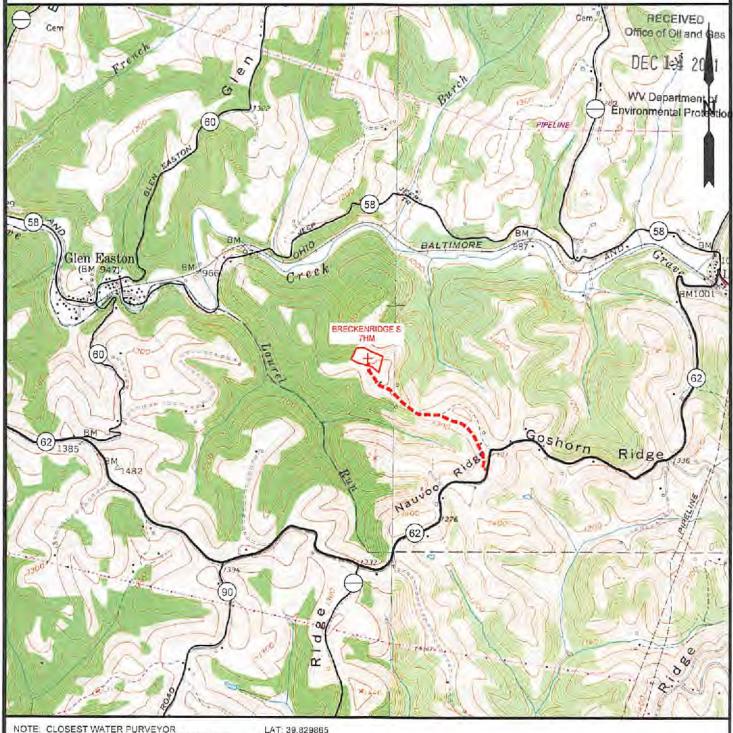

#### FLUIDS/ CUTTINGS DISPOSAL & RECLAMATION PLAN

| Operator Name Tug Hill Operating, LLC                                                                                                                                                                                                                                          | OP Code 494510851                                                                                                                                  |
|--------------------------------------------------------------------------------------------------------------------------------------------------------------------------------------------------------------------------------------------------------------------------------|----------------------------------------------------------------------------------------------------------------------------------------------------|
| Watershed (HUC 10) Middle Fish Creek                                                                                                                                                                                                                                           | Quadrangle Glen Easton 7.5'                                                                                                                        |
| Do you anticipate using more than 5,000 bbls of water to c Will a pit be used? Yes No                                                                                                                                                                                          | omplete the proposed well work? Yes Vo No                                                                                                          |
|                                                                                                                                                                                                                                                                                | Tanks with proper containment will be used for staging fresh water for frac and flow back water                                                    |
| Will a synthetic liner be used in the pit? Yes                                                                                                                                                                                                                                 | No   If so, what ml.? AST Takks will be used with proper contribute.                                                                               |
| Proposed Disposal Method For Treated Pit Waste                                                                                                                                                                                                                                 | S:                                                                                                                                                 |
| Land Application                                                                                                                                                                                                                                                               |                                                                                                                                                    |
|                                                                                                                                                                                                                                                                                | ermit Number_ UIC 2459, UIC 965, UIC 359, UIC 2D0732540, UIC 2D0732523 )                                                                           |
| Reuse (at API Number  Off Site Disposal (Supply form                                                                                                                                                                                                                           | WW 0 for disposal location)                                                                                                                        |
| Other (Explain_                                                                                                                                                                                                                                                                | www.stor disposal location)                                                                                                                        |
| Will alread to a section to seed the describe. Yes Fe                                                                                                                                                                                                                          | or Vertical Drilling                                                                                                                               |
| Will closed loop system be used? If so, describe: Yes - Fo                                                                                                                                                                                                                     |                                                                                                                                                    |
| Drilling medium anticipated for this well (vertical and hori                                                                                                                                                                                                                   |                                                                                                                                                    |
| -If oil based, what type? Synthetic, petroleum, etc                                                                                                                                                                                                                            | ,_n/a                                                                                                                                              |
| Additives to be used in drilling medium?                                                                                                                                                                                                                                       |                                                                                                                                                    |
| Drill cuttings disposal method? Leave in pit, landfill, remo                                                                                                                                                                                                                   | oved offsite, etc. All drill cuttings to be disposed of in a Landfill                                                                              |
| -If left in pit and plan to solidify what medium wi                                                                                                                                                                                                                            | ll be used? (cement, lime, sawdust) N/A                                                                                                            |
| -Landfill or offsite name/permit number?wetzel Cour                                                                                                                                                                                                                            | nty Sanitary Landfil (SWF-1021 / WV0109185) and Westmoreland Sanitary Landfill, LLC (SAN1405 / PA DEP EC#1386425)                                  |
|                                                                                                                                                                                                                                                                                | and Gas of any load of drill cuttings or associated waste rejected at any rided within 24 hours of rejection and the permittee shall also disclose |
| on August 1, 2005, by the Office of Oil and Gas of the We provisions of the permit are enforceable by law. Violatio law or regulation can lead to enforcement action.  I certify under penalty of law that I have perso application form and all attachments thereto and that. |                                                                                                                                                    |
| Company Official Signature and A James                                                                                                                                                                                                                                         | DEC 1 4 2021                                                                                                                                       |
| Company Official (Typed Name) Jim Pancake                                                                                                                                                                                                                                      | WV Department of                                                                                                                                   |
| Company Official Title Vice President - Geosciences                                                                                                                                                                                                                            | Environmental Protection                                                                                                                           |
| Subscribed and sworn before me this 2nd day of                                                                                                                                                                                                                                 | of flecenter, 2021                                                                                                                                 |
| _ pusane delle                                                                                                                                                                                                                                                                 | Notary Publicommonwealth of Pennsylvania - Notary Seal Susanne Deliere, Notary Public                                                              |
| My commission expires 1/15/2025                                                                                                                                                                                                                                                | Washington County My commission expires January 15, 2025 Commis or 10 10 10 10 10 10 10 10 10 10 10 10 10                                          |

| Proposed Revegetation Treatme                                                                                                                             | nt: Acres Disturbed 5                                   | .44 Prevegetation pH                                                                           | 6.0                                             |  |  |  |
|-----------------------------------------------------------------------------------------------------------------------------------------------------------|---------------------------------------------------------|------------------------------------------------------------------------------------------------|-------------------------------------------------|--|--|--|
| Lime_3                                                                                                                                                    | _ Tons/acre or to corre                                 | et to pH 6.5                                                                                   |                                                 |  |  |  |
| Fertilizer type 10-20-                                                                                                                                    | 20                                                      |                                                                                                |                                                 |  |  |  |
| Fertilizer amount 500                                                                                                                                     |                                                         | lbs/acre                                                                                       |                                                 |  |  |  |
| Mulch 2.5                                                                                                                                                 |                                                         | _Tons/acre                                                                                     |                                                 |  |  |  |
|                                                                                                                                                           |                                                         | Seed Mixtures                                                                                  |                                                 |  |  |  |
| Temp                                                                                                                                                      | orary                                                   | Perma                                                                                          | nent                                            |  |  |  |
| Seed Type                                                                                                                                                 | lbs/acre                                                | Seed Type                                                                                      | lbs/acre                                        |  |  |  |
| Annual Ryegrass                                                                                                                                           | 40                                                      | Orchard Grass                                                                                  | 12                                              |  |  |  |
| Spring Oats                                                                                                                                               | 96                                                      | Ladino                                                                                         | 3                                               |  |  |  |
|                                                                                                                                                           |                                                         | White Clover                                                                                   | 2                                               |  |  |  |
| Attach: Maps(s) of road, location, pit an provided). If water from the pit acreage, of the land application application of involved                       | will be land applied, inc<br>area.                      | d application (unless engineered plans include lude dimensions (L $x$ W $x$ D) of the pit, and | ling this info have been                        |  |  |  |
| Maps(s) of road, location, pit an provided). If water from the pit acreage, of the land application a                                                     | will be land applied, incarea.  7.5' topographic sheet. | d application (unless engineered plans include lude dimensions (L $x$ W $x$ D) of the pit, and | ling this info have been                        |  |  |  |
| Maps(s) of road, location, pit an provided). If water from the pit waterage, of the land application a Photocopied section of involved                    | will be land applied, incarea.  7.5' topographic sheet. | d application (unless engineered plans include lude dimensions (L $x$ W $x$ D) of the pit, and | ling this info have been                        |  |  |  |
| Maps(s) of road, location, pit an provided). If water from the pit watereage, of the land application a Photocopied section of involved Plan Approved by: | will be land applied, incarea.  7.5' topographic sheet. | d application (unless engineered plans include lude dimensions (L $x$ W $x$ D) of the pit, and | ling this info have been                        |  |  |  |
| Maps(s) of road, location, pit an provided). If water from the pit watereage, of the land application a Photocopied section of involved Plan Approved by: | will be land applied, incarea.  7.5' topographic sheet. | d application (unless engineered plans include lude dimensions (L $x$ W $x$ D) of the pit, and | ling this info have been                        |  |  |  |
| Maps(s) of road, location, pit an provided). If water from the pit watereage, of the land application a Photocopied section of involved Plan Approved by: | will be land applied, incarea.  7.5' topographic sheet. | d application (unless engineered plans include lude dimensions (L $x$ W $x$ D) of the pit, and | ling this info have been                        |  |  |  |
| Maps(s) of road, location, pit an provided). If water from the pit watereage, of the land application a Photocopied section of involved Plan Approved by: | will be land applied, incarea.  7.5' topographic sheet. | d application (unless engineered plans include lude dimensions (L $x$ W $x$ D) of the pit, and | ling this info have been                        |  |  |  |
| Maps(s) of road, location, pit an provided). If water from the pit watereage, of the land application a Photocopied section of involved Plan Approved by: | will be land applied, incarea.  7.5' topographic sheet. | d application (unless engineered plans include lude dimensions (L $x$ W $x$ D) of the pit, and | ling this info have been dimensions (L x W), an |  |  |  |
| Maps(s) of road, location, pit an provided). If water from the pit watereage, of the land application a Photocopied section of involved Plan Approved by: | will be land applied, incarea.  7.5' topographic sheet. | d application (unless engineered plans include lude dimensions (L $x$ W $x$ D) of the pit, and | ling this info have been dimensions (L x W), an |  |  |  |