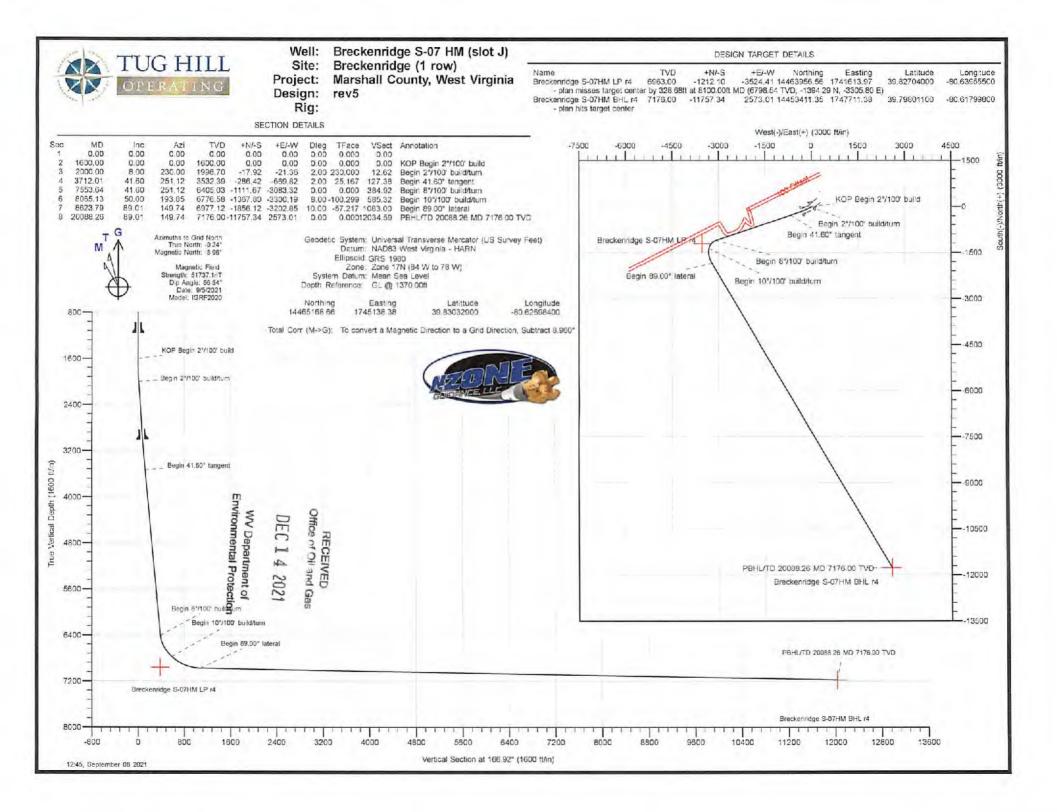

Database: Company: Project:

Site:

DB Dec2220 v16 Tug Hill Operating LLC Marshall County, West Virginia

Breckenridge (1 row)

Well: Wellbore: Breckenridge S-07 HM (slot J)

Original Hole Design:

rev5

Local Co-ordinate Reference:

TVD Reference: MD Reference: North Reference:

Survey Calculation Method:

Well Breckenridge S-07 HM (slot J)

GL @ 1370.00ft GL @ 1370,00ft

Grid

Minimum Curvature

Project

Marshall County, West Virginia

Map System:

Universal Transverse Mercator (US Survey Feet)

NAD83 West Virginia - HARN

Geo Datum:

System Datum:

Mean Sea Level

Map Zone:

Zone 17N (84 W to 78 W)

Site

Breckenridge (1 row)

Site Position:

Lat/Long

Northing:

14,465,184.76 usft

Latitude:

39.83037401

From:

Easting:

1,745,068.18 usft

Longitude:

**Position Uncertainty:** 

0.00 ft

Slot Radius:

13-3/16 "

-80,62723379

Well Breckenridge S-07 HM (slot J)

Well Position

Wellbore

+N/-S +E/-W

0.00 ft 0.00 ft Northing: Easting:

14,465,168.66 usft 1,745,138.38 usft Latitude: Longitude:

39.83032900 -80.62698400

Position Uncertainty

0.00 ft

Wellhead Elevation:

ft

Ground Level:

1,370,00 ft

Grid Convergence:

Original Hole

Declination Dip Angle Field Strength Model Name Sample Date Magnetics (°) (°) (nT) IGRF2020 66.539 51,737.05693790 9/5/2021 -8.721

Design

rev5

Audit Notes:

Version:

Phase:

PLAN

Tie On Depth:

0.00

Vertical Section:

Depth From (TVD) (ft)

0.00

+N/-S (ft) 0.00

+E/-W (ft) 0.00

Direction (°) 166,92

Plan Survey Tool Program

Depth From (ft)

Depth To

Survey (Wellbore)

Date

Tool Name

Remarks

1 0.00 20,088.26 rev5 (Original Hole)

| Measured<br>Depth<br>(ft) | Inclination (°) | Azimuth | Vertical<br>Depth<br>(ft) | +N/-S<br>(ft) | +E/-W<br>(ft) | Dogleg<br>Rate<br>(°/100ft) | Build<br>Rate<br>(°/100ft) | Turn<br>Rate<br>(°/100ft) | TFO (°)  | REGEIVED Office of Oil and Gas                                                                                                                                                                                                                                                                                                                                                                                                                                                                                                                                                                                                                                                                                                                                                                                                                                                                                                                                                                                                                                                                                                                                                                                                                                                                                                                                                                                                                                                                                                                                                                                                                                                                                                                                                                                                                                                                                                                                                                                                                                                                                                 |
|---------------------------|-----------------|---------|---------------------------|---------------|---------------|-----------------------------|----------------------------|---------------------------|----------|--------------------------------------------------------------------------------------------------------------------------------------------------------------------------------------------------------------------------------------------------------------------------------------------------------------------------------------------------------------------------------------------------------------------------------------------------------------------------------------------------------------------------------------------------------------------------------------------------------------------------------------------------------------------------------------------------------------------------------------------------------------------------------------------------------------------------------------------------------------------------------------------------------------------------------------------------------------------------------------------------------------------------------------------------------------------------------------------------------------------------------------------------------------------------------------------------------------------------------------------------------------------------------------------------------------------------------------------------------------------------------------------------------------------------------------------------------------------------------------------------------------------------------------------------------------------------------------------------------------------------------------------------------------------------------------------------------------------------------------------------------------------------------------------------------------------------------------------------------------------------------------------------------------------------------------------------------------------------------------------------------------------------------------------------------------------------------------------------------------------------------|
| 0.00                      | 0.00            | 0.00    | 0.00                      | 0.00          | 0.00          | 0.00                        | 0.00                       | 0.00                      | 0.000    | The state of the s |
| 1,600.00                  | 0.00            | 0.00    | 1,600.00                  | 0.00          | 0.00          | 0.00                        | 0.00                       | 0.00                      | 0.000    | DEC 1 4 2021                                                                                                                                                                                                                                                                                                                                                                                                                                                                                                                                                                                                                                                                                                                                                                                                                                                                                                                                                                                                                                                                                                                                                                                                                                                                                                                                                                                                                                                                                                                                                                                                                                                                                                                                                                                                                                                                                                                                                                                                                                                                                                                   |
| 2,000.00                  | 8.00            | 230.00  | 1,998.70                  | -17.92        | -21.36        | 2.00                        | 2.00                       | 0.00                      | 230,000  | 250 7 4 5051                                                                                                                                                                                                                                                                                                                                                                                                                                                                                                                                                                                                                                                                                                                                                                                                                                                                                                                                                                                                                                                                                                                                                                                                                                                                                                                                                                                                                                                                                                                                                                                                                                                                                                                                                                                                                                                                                                                                                                                                                                                                                                                   |
| 3,712.01                  | 41.60           | 251.12  | 3,532.39                  | -286,42       | -669.82       | 2.00                        | 1.96                       | 1.23                      | 25.166   | MAN CO                                                                                                                                                                                                                                                                                                                                                                                                                                                                                                                                                                                                                                                                                                                                                                                                                                                                                                                                                                                                                                                                                                                                                                                                                                                                                                                                                                                                                                                                                                                                                                                                                                                                                                                                                                                                                                                                                                                                                                                                                                                                                                                         |
| 7,553,64                  | 41.60           | 251.12  | 6,405.03                  | -1,111.67     | -3,083.32     | 0.00                        | 0.00                       | 0.00                      | 0.000    | WV Department of                                                                                                                                                                                                                                                                                                                                                                                                                                                                                                                                                                                                                                                                                                                                                                                                                                                                                                                                                                                                                                                                                                                                                                                                                                                                                                                                                                                                                                                                                                                                                                                                                                                                                                                                                                                                                                                                                                                                                                                                                                                                                                               |
| 8,065,13                  | 50.00           | 193.85  | 6,776.58                  | -1,367.80     | -3,300.19     | 8.00                        | 1.64                       | -11.20                    | -100.299 | nvironmental Protectio                                                                                                                                                                                                                                                                                                                                                                                                                                                                                                                                                                                                                                                                                                                                                                                                                                                                                                                                                                                                                                                                                                                                                                                                                                                                                                                                                                                                                                                                                                                                                                                                                                                                                                                                                                                                                                                                                                                                                                                                                                                                                                         |
| 8,623.79                  | 89.01           | 149.74  | 6,977.12                  | -1,856.12     | -3,202.85     | 10.00                       | 6.98                       | -7.90                     | -57.217  |                                                                                                                                                                                                                                                                                                                                                                                                                                                                                                                                                                                                                                                                                                                                                                                                                                                                                                                                                                                                                                                                                                                                                                                                                                                                                                                                                                                                                                                                                                                                                                                                                                                                                                                                                                                                                                                                                                                                                                                                                                                                                                                                |
| 20,088.26                 | 89.01           | 149.74  | 7,176.00                  | -11,757.34    | 2,573.01      | 0.00                        | 0.00                       | 0.00                      | 0.000 1  | Breckenridge S-07HN                                                                                                                                                                                                                                                                                                                                                                                                                                                                                                                                                                                                                                                                                                                                                                                                                                                                                                                                                                                                                                                                                                                                                                                                                                                                                                                                                                                                                                                                                                                                                                                                                                                                                                                                                                                                                                                                                                                                                                                                                                                                                                            |