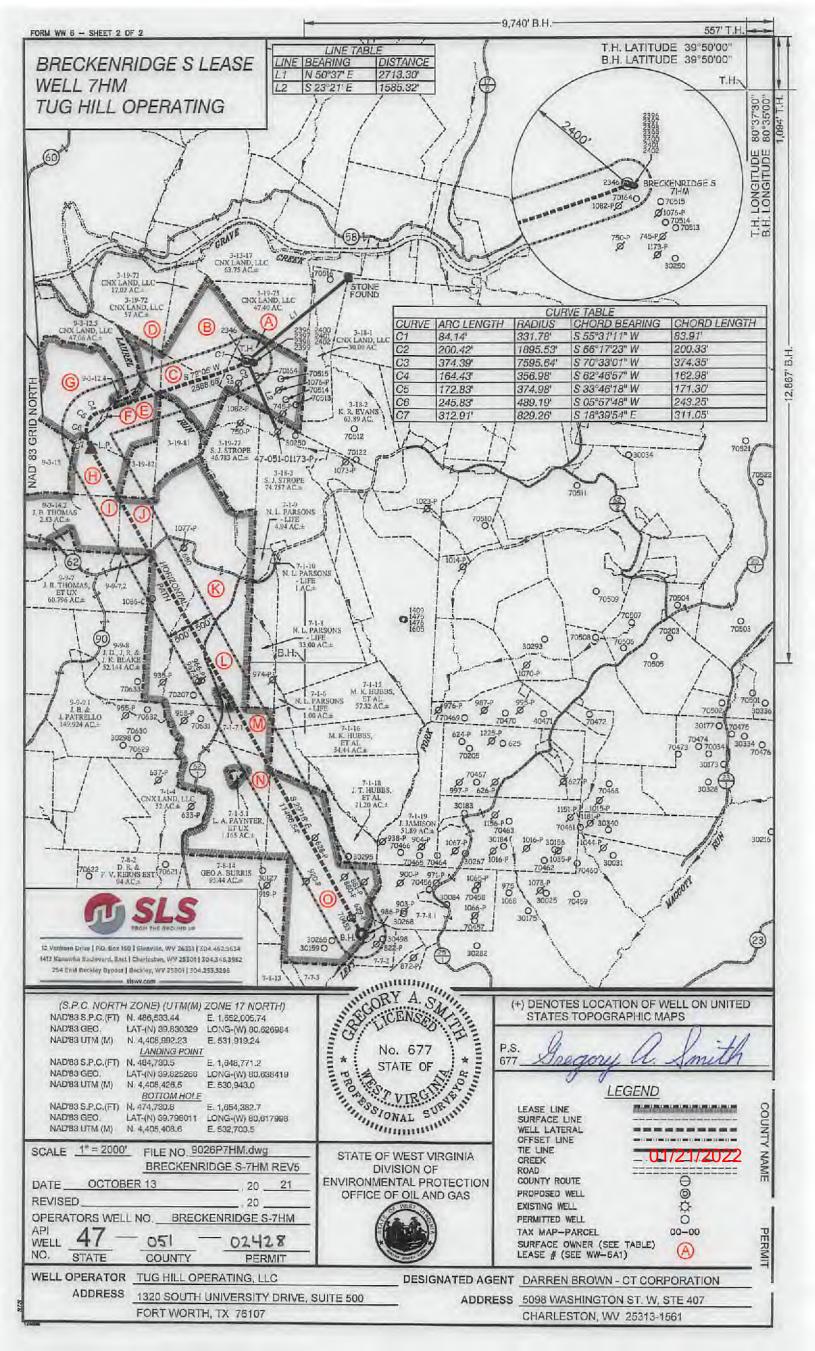

API NO. 47-41705102428

OPERATOR WELL NO. Breckenridge S-7HM

Well Pad Name: Breckenridge

# STATE OF WEST VIRGINIA DEPARTMENT OF ENVIRONMENTAL PROTECTION, OFFICE OF OIL AND GAS WELL WORK PERMIT APPLICATION

| 1) Well Operate  | or: Tug Hi                            | ll Operating, L                                        | LC       | 494510851                                      | Marshall          | Cameron     | Glen Easton 7.5'               |
|------------------|---------------------------------------|--------------------------------------------------------|----------|------------------------------------------------|-------------------|-------------|--------------------------------|
| , .              | · · · · · · · · · · · · · · · · · · · |                                                        | -        | Operator ID                                    | County            | District    | Quadrangle                     |
| 2) Operator's V  | Vell Number                           | : Breckenridg                                          | e S-7H   | M Well Pad                                     | Name: Breck       | enridge     |                                |
| 3) Farm Name/    | Surface Ow                            | ner: CNX Lan                                           | d, LLC   | Public Road                                    | d Access: CR      | 62          |                                |
| 4) Elevation, cu | urrent groun                          | d: 1,380'                                              | Ele      | evation, proposed j                            | post-construction | on: 1,370.  | 10'                            |
| 5) Well Type     |                                       |                                                        | Oil      |                                                | rground Storag    |             |                                |
|                  | Other                                 |                                                        |          |                                                |                   |             |                                |
|                  | (b)If Gas                             | Shallow 2                                              | <b>(</b> | Deep                                           |                   |             |                                |
|                  |                                       | Horizontal >                                           | <b>〈</b> |                                                |                   |             |                                |
| 6) Existing Pad  | l: Yes or No                          | No                                                     |          |                                                |                   |             |                                |
| · •              | _                                     | ion(s), Depth(s)<br>44' - 6,995', thickness of 51' and | -        | pated Thickness at essure of approx. 3800 psl. | nd Expected Pr    | ressure(s): |                                |
| 8) Proposed To   | tal Vertical                          | Depth: 7,095'                                          |          |                                                |                   |             |                                |
| 9) Formation at  | t Total Verti                         | cal Depth: Or                                          | nondaga  | a                                              |                   |             |                                |
| 10) Proposed T   | otal Measur                           | ed Depth: 20                                           | ,088'    |                                                |                   |             |                                |
| 11) Proposed H   | Iorizontal Le                         | eg Length: 11                                          | ,466.54  | ļ'                                             |                   |             |                                |
| 12) Approxima    | te Fresh Wa                           | ter Strata Deptl                                       | ns:      | 70; 1,048'                                     |                   |             |                                |
| 13) Method to    | Determine F                           | resh Water Dep                                         | oths: B  | ased on the depth of                           | Pittsburgh Coal s | eam, per WV | GES mapping contours           |
| 14) Approxima    | te Saltwater                          | Depths: 1,51                                           | 5'       |                                                |                   |             |                                |
| 15) Approxima    | te Coal Sear                          | n Depths: Sev                                          | vickley  | Coal - 952' and F                              | ittsburgh Coa     | I - 1,042'  |                                |
| 16) Approxima    | te Depth to                           | Possible Void (                                        | coal mi  | ne, karst, other):                             | None anticipat    | ed          |                                |
| 17) Does Propo   | sed well loc                          | ation contain c                                        | oal sean | ns                                             |                   |             | RECEIVED Office of Oil and Gas |
| directly overlyi | ng or adjace                          | ent to an active                                       | mine?    | Yes X                                          | No                |             | DEC 1 4 2021                   |
| (a) If Yes, pro  | vide Mine I                           | nfo: Name:                                             | Marsl    | nall County Mine                               |                   |             |                                |
|                  |                                       | Depth:                                                 | Pittsb   | urgh coal - 1,042                              | '; subsea leve    | el - 328'   | Environmental Protection       |
|                  |                                       | Seam:                                                  | Pittsb   | urgh                                           |                   |             |                                |
|                  |                                       | Owner:                                                 | Marsl    | nall County Coal I                             | Resources, Inc    | c           |                                |

API NO. 47-051 - 0 24 28

OPERATOR WELL NO. Breckenridge S-7HM

Well Pad Name: Breckenridge

18)

#### CASING AND TUBING PROGRAM

| TYPE             | Size<br>(in) | New<br>or<br>Used | <u>Grade</u> | Weight per ft.<br>(lb/ft) | FOOTAGE: For<br>Drilling (ft) | INTERVALS:<br>Left in Well<br>(ft) | CEMENT:<br>Fill-up<br>(Cu. Ft.)/CTS |
|------------------|--------------|-------------------|--------------|---------------------------|-------------------------------|------------------------------------|-------------------------------------|
| Conductor        | 30"          | NEW               | BW           | BW                        | 120'                          | 120'                               | 259ft^3(CTS)                        |
| Fresh Water/Coal | 13 3/8"      | NEW               | J55          | 54.5#                     | 1,150'                        | 1,150' /                           | 1149ft^3(CTS)                       |
| Intermediate     | 9 5/8"       | NEW               | J55          | 36#                       | 3,060'                        | 3,060' /                           | 1015ft^3(CTS)                       |
| Production       | 5 1/2"       | NEW               | P110         | 20#                       | 20,088'                       | 20,088' -                          | 5130ft^3(CTS)                       |
| Tubing           | 2 3/8"       | NEW               | N80          | 4.7#                      | 8,054'                        |                                    |                                     |
| Liners           |              |                   |              |                           |                               |                                    |                                     |