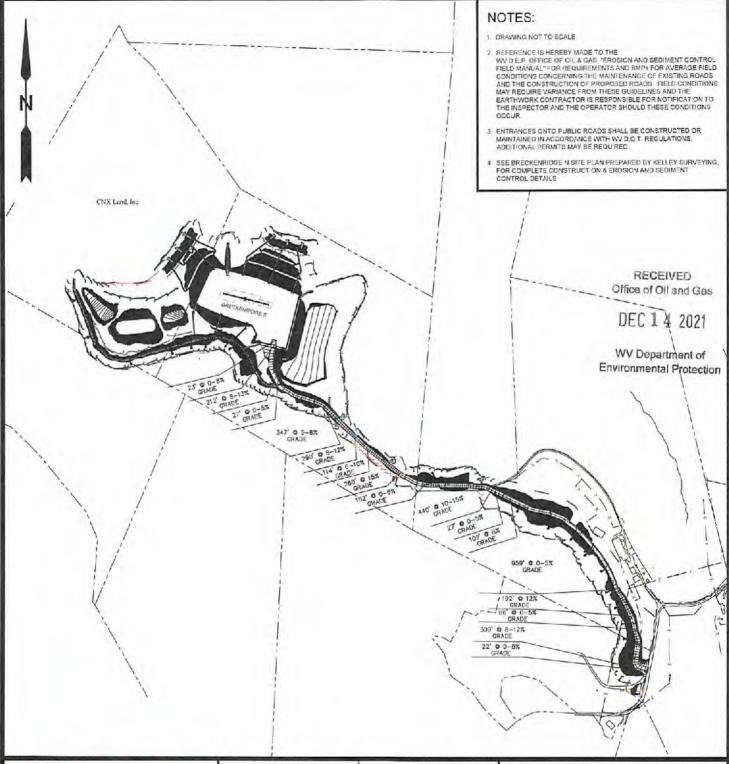

<sup>\*</sup>Note: Attach additional sheets as needed.

| Proposed Revegetation Treatme                                                                                                                             | nt: Acres Disturbed 5                                   | .44 Prevegetation pH                                                                           | 6.0                                             |  |  |  |
|-----------------------------------------------------------------------------------------------------------------------------------------------------------|---------------------------------------------------------|------------------------------------------------------------------------------------------------|-------------------------------------------------|--|--|--|
| Lime_3                                                                                                                                                    | _ Tons/acre or to corre                                 | et to pH 6.5                                                                                   |                                                 |  |  |  |
| Fertilizer type 10-20-                                                                                                                                    | 20                                                      |                                                                                                |                                                 |  |  |  |
| Fertilizer amount 500                                                                                                                                     |                                                         | lbs/acre                                                                                       |                                                 |  |  |  |
| Mulch 2.5                                                                                                                                                 |                                                         | _Tons/acre                                                                                     |                                                 |  |  |  |
|                                                                                                                                                           |                                                         | Seed Mixtures                                                                                  |                                                 |  |  |  |
| Temp                                                                                                                                                      | orary                                                   | Perma                                                                                          | nent                                            |  |  |  |
| Seed Type                                                                                                                                                 | lbs/acre                                                | Seed Type                                                                                      | lbs/acre                                        |  |  |  |
| Annual Ryegrass                                                                                                                                           | 40                                                      | Orchard Grass                                                                                  | 12                                              |  |  |  |
| Spring Oats                                                                                                                                               | 96                                                      | Ladino                                                                                         | 3                                               |  |  |  |
|                                                                                                                                                           |                                                         | White Clover                                                                                   | 2                                               |  |  |  |
| Attach: Maps(s) of road, location, pit an provided). If water from the pit acreage, of the land application application of involved                       | will be land applied, inc<br>area.                      | d application (unless engineered plans include lude dimensions (L $x$ W $x$ D) of the pit, and | ling this info have been                        |  |  |  |
| Maps(s) of road, location, pit an provided). If water from the pit acreage, of the land application a                                                     | will be land applied, incarea.  7.5' topographic sheet. | d application (unless engineered plans include lude dimensions (L $x$ W $x$ D) of the pit, and | ling this info have been                        |  |  |  |
| Maps(s) of road, location, pit an provided). If water from the pit waterage, of the land application a Photocopied section of involved                    | will be land applied, incarea.  7.5' topographic sheet. | d application (unless engineered plans include lude dimensions (L $x$ W $x$ D) of the pit, and | ling this info have been                        |  |  |  |
| Maps(s) of road, location, pit an provided). If water from the pit watereage, of the land application a Photocopied section of involved Plan Approved by: | will be land applied, incarea.  7.5' topographic sheet. | d application (unless engineered plans include lude dimensions (L $x$ W $x$ D) of the pit, and | ling this info have been                        |  |  |  |
| Maps(s) of road, location, pit an provided). If water from the pit watereage, of the land application a Photocopied section of involved Plan Approved by: | will be land applied, incarea.  7.5' topographic sheet. | d application (unless engineered plans include lude dimensions (L $x$ W $x$ D) of the pit, and | ling this info have been                        |  |  |  |
| Maps(s) of road, location, pit an provided). If water from the pit watereage, of the land application a Photocopied section of involved Plan Approved by: | will be land applied, incarea.  7.5' topographic sheet. | d application (unless engineered plans include lude dimensions (L $x$ W $x$ D) of the pit, and | ling this info have been                        |  |  |  |
| Maps(s) of road, location, pit an provided). If water from the pit watereage, of the land application a Photocopied section of involved Plan Approved by: | will be land applied, incarea.  7.5' topographic sheet. | d application (unless engineered plans include lude dimensions (L $x$ W $x$ D) of the pit, and | ling this info have been                        |  |  |  |
| Maps(s) of road, location, pit an provided). If water from the pit watereage, of the land application a Photocopied section of involved Plan Approved by: | will be land applied, incarea.  7.5' topographic sheet. | d application (unless engineered plans include lude dimensions (L $x$ W $x$ D) of the pit, and | ling this info have been dimensions (L x W), an |  |  |  |
| Maps(s) of road, location, pit an provided). If water from the pit watereage, of the land application a Photocopied section of involved Plan Approved by: | will be land applied, incarea.  7.5' topographic sheet. | d application (unless engineered plans include lude dimensions (L $x$ W $x$ D) of the pit, and | ling this info have been dimensions (L x W), an |  |  |  |