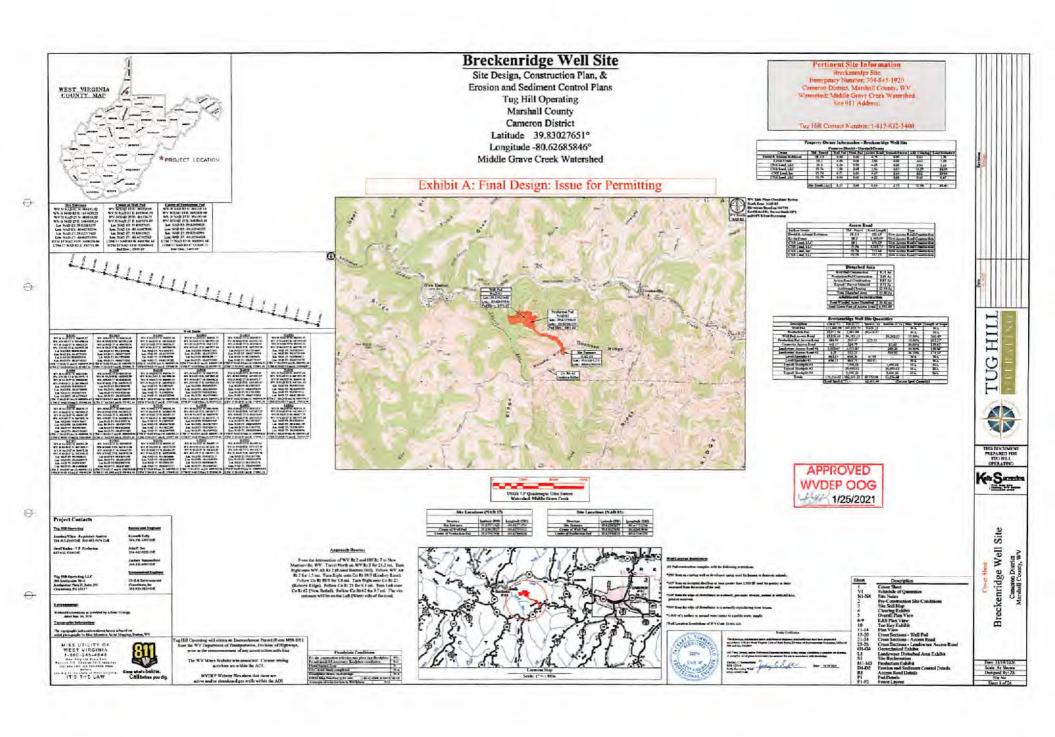

Friday, January 21, 2022 WELL WORK PERMIT Horizontal 6A / New Drill

TUG HILL OPERATING, LLC 380 SOUTHPOINTE BOULEVARD, PLAZA II SUITE 200 CANONSBURG, PA 15317

Re: Permit approval for BRECKENRIDGE S-7HM

47-051-02428-00-00

Chief

Operator's Well Number: BRECKENRIDGE S-7HM

Farm Name: CNX LAND LLC

Farm Name: CNX LAND LLC U.S. WELL NUMBER: 47-051-02428-00-00

Horizontal 6A New Drill Date Issued: 1/21/2022

API NO. 47-41705102428

OPERATOR WELL NO. Breckenridge S-7HM

Well Pad Name: Breckenridge