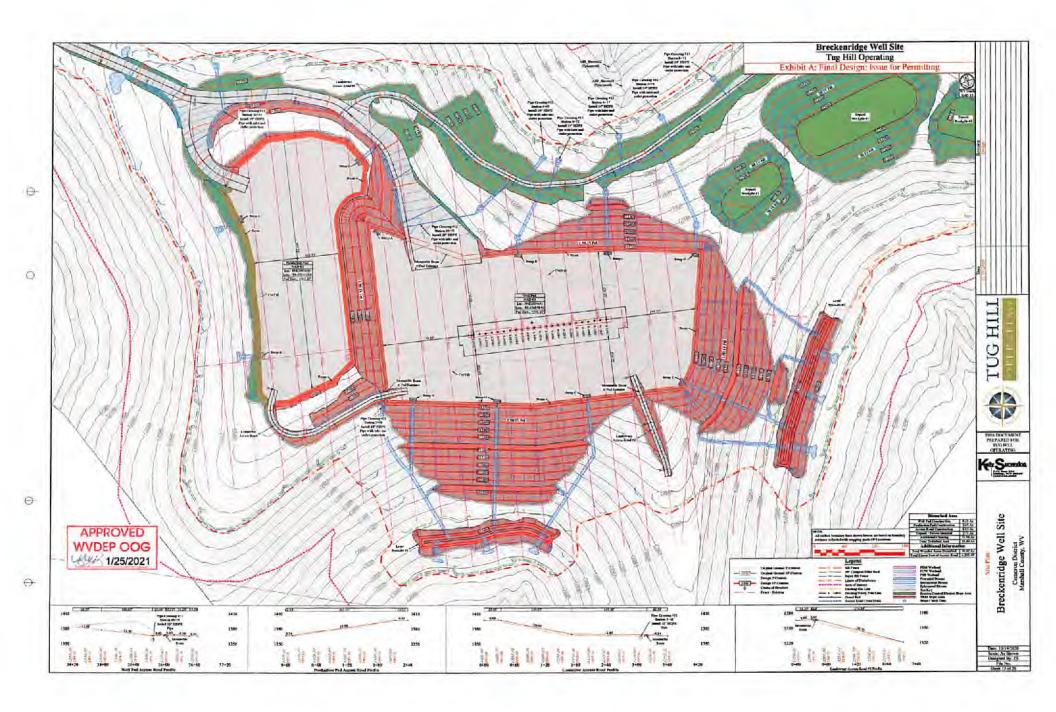

B.S. 10-14-21

- 21) Total Area to be disturbed, including roads, stockpile area, pits, etc., (acres): 45.50 acres
- 22) Area to be disturbed for well pad only, less access road (acres): 8.21 acres

23) Describe centralizer placement for each casing string:

Will run 3 centralizers on surface casing at equal distance. Intermediate will have 1 centralizer every other joint. Production casing will have one centralizer every other joint in lateral, one centralizer every joint through curve, one centralizer every other joint to surface.