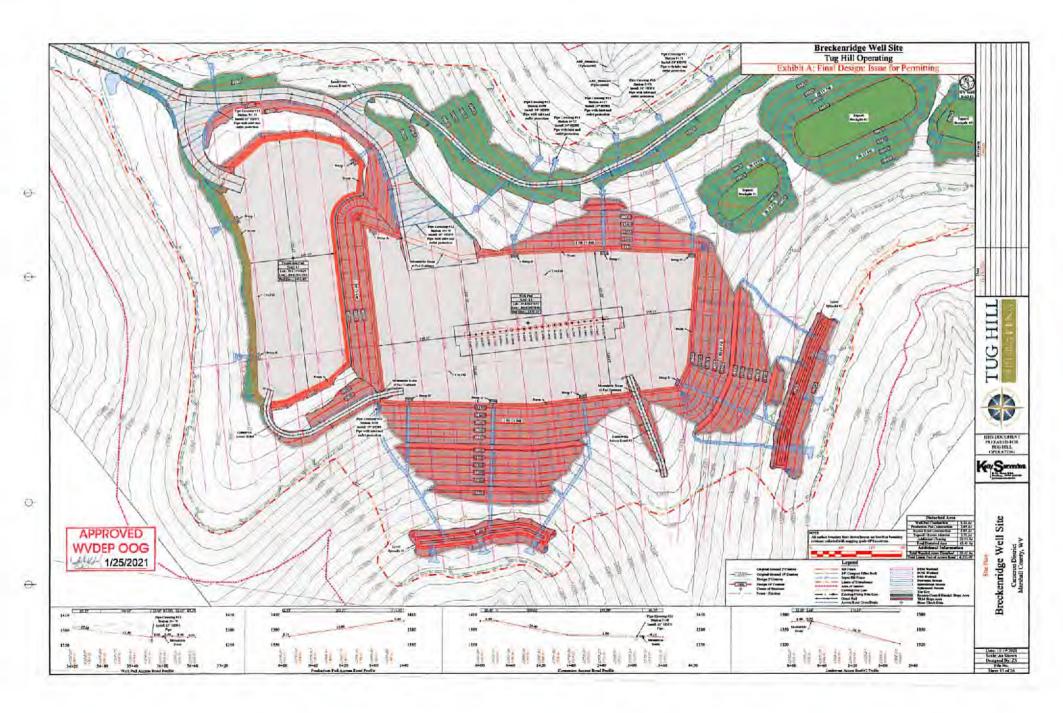

API NO. 47-051 - 02433

OPERATOR WELL NO. Breckenridge S-26HM

Well Pad Name: Breckenridge

# STATE OF WEST VIRGINIA DEPARTMENT OF ENVIRONMENTAL PROTECTION, OFFICE OF OIL AND GAS WELL WORK PERMIT APPLICATION

| 1) Well Operator: Tug Hill C                                                          | Operating, LLC                                                                                                                                                                                                                                                                                                                                                                                                                                                                                                                                                                                                                                                                                                                                                                                                                                                                                                                                                                                                                                                                                                                                                                                                                                                                                                                                                                                                                                                                                                                                                                                                                                                                                                                                                                                                                                                                                                                                                                                                                                                                                                                 | 494510851                       | Marshall              | Cameron      | Glen Easton 7.5'                             |
|---------------------------------------------------------------------------------------|--------------------------------------------------------------------------------------------------------------------------------------------------------------------------------------------------------------------------------------------------------------------------------------------------------------------------------------------------------------------------------------------------------------------------------------------------------------------------------------------------------------------------------------------------------------------------------------------------------------------------------------------------------------------------------------------------------------------------------------------------------------------------------------------------------------------------------------------------------------------------------------------------------------------------------------------------------------------------------------------------------------------------------------------------------------------------------------------------------------------------------------------------------------------------------------------------------------------------------------------------------------------------------------------------------------------------------------------------------------------------------------------------------------------------------------------------------------------------------------------------------------------------------------------------------------------------------------------------------------------------------------------------------------------------------------------------------------------------------------------------------------------------------------------------------------------------------------------------------------------------------------------------------------------------------------------------------------------------------------------------------------------------------------------------------------------------------------------------------------------------------|---------------------------------|-----------------------|--------------|----------------------------------------------|
|                                                                                       |                                                                                                                                                                                                                                                                                                                                                                                                                                                                                                                                                                                                                                                                                                                                                                                                                                                                                                                                                                                                                                                                                                                                                                                                                                                                                                                                                                                                                                                                                                                                                                                                                                                                                                                                                                                                                                                                                                                                                                                                                                                                                                                                | Operator ID                     | County                | District     | Quadrangle                                   |
| 2) Operator's Well Number: E                                                          | Breckenridge S-2                                                                                                                                                                                                                                                                                                                                                                                                                                                                                                                                                                                                                                                                                                                                                                                                                                                                                                                                                                                                                                                                                                                                                                                                                                                                                                                                                                                                                                                                                                                                                                                                                                                                                                                                                                                                                                                                                                                                                                                                                                                                                                               | 26HM Well Pa                    | ad Name: Bred         | ckenridge    |                                              |
| 3) Farm Name/Surface Owner                                                            | r: CNX Land, LL                                                                                                                                                                                                                                                                                                                                                                                                                                                                                                                                                                                                                                                                                                                                                                                                                                                                                                                                                                                                                                                                                                                                                                                                                                                                                                                                                                                                                                                                                                                                                                                                                                                                                                                                                                                                                                                                                                                                                                                                                                                                                                                | C Public Ro                     | ad Access: CF         | R 62         |                                              |
| 4) Elevation, current ground:                                                         | 1,380'                                                                                                                                                                                                                                                                                                                                                                                                                                                                                                                                                                                                                                                                                                                                                                                                                                                                                                                                                                                                                                                                                                                                                                                                                                                                                                                                                                                                                                                                                                                                                                                                                                                                                                                                                                                                                                                                                                                                                                                                                                                                                                                         | Elevation, proposed             | l post-construc       | tion: 1,370. | 10'                                          |
| 5) Well Type (a) Gas X Other                                                          | Oil _                                                                                                                                                                                                                                                                                                                                                                                                                                                                                                                                                                                                                                                                                                                                                                                                                                                                                                                                                                                                                                                                                                                                                                                                                                                                                                                                                                                                                                                                                                                                                                                                                                                                                                                                                                                                                                                                                                                                                                                                                                                                                                                          | Uno                             | derground Stor        | age          |                                              |
| (b)If Gas S                                                                           | hallow X                                                                                                                                                                                                                                                                                                                                                                                                                                                                                                                                                                                                                                                                                                                                                                                                                                                                                                                                                                                                                                                                                                                                                                                                                                                                                                                                                                                                                                                                                                                                                                                                                                                                                                                                                                                                                                                                                                                                                                                                                                                                                                                       | Deep                            |                       |              |                                              |
| 6) Existing Pad: Yes or No N                                                          | Iorizontal X<br>No                                                                                                                                                                                                                                                                                                                                                                                                                                                                                                                                                                                                                                                                                                                                                                                                                                                                                                                                                                                                                                                                                                                                                                                                                                                                                                                                                                                                                                                                                                                                                                                                                                                                                                                                                                                                                                                                                                                                                                                                                                                                                                             |                                 | HAK                   | 2/1/20       | 01                                           |
| 7) Proposed Target Formation Marcellus is the target formation at a depth of 7.016'-7 |                                                                                                                                                                                                                                                                                                                                                                                                                                                                                                                                                                                                                                                                                                                                                                                                                                                                                                                                                                                                                                                                                                                                                                                                                                                                                                                                                                                                                                                                                                                                                                                                                                                                                                                                                                                                                                                                                                                                                                                                                                                                                                                                |                                 |                       |              |                                              |
| Marceaus is the target formation at a depth of 7,015 - 7                              | , you , uncomess of a 1 and annupage                                                                                                                                                                                                                                                                                                                                                                                                                                                                                                                                                                                                                                                                                                                                                                                                                                                                                                                                                                                                                                                                                                                                                                                                                                                                                                                                                                                                                                                                                                                                                                                                                                                                                                                                                                                                                                                                                                                                                                                                                                                                                           | во резвите от арргох. Заоб раг. |                       |              |                                              |
| 8) Proposed Total Vertical De                                                         | epth: 7,167'                                                                                                                                                                                                                                                                                                                                                                                                                                                                                                                                                                                                                                                                                                                                                                                                                                                                                                                                                                                                                                                                                                                                                                                                                                                                                                                                                                                                                                                                                                                                                                                                                                                                                                                                                                                                                                                                                                                                                                                                                                                                                                                   |                                 |                       |              |                                              |
| 9) Formation at Total Vertical                                                        | Depth: Ononda                                                                                                                                                                                                                                                                                                                                                                                                                                                                                                                                                                                                                                                                                                                                                                                                                                                                                                                                                                                                                                                                                                                                                                                                                                                                                                                                                                                                                                                                                                                                                                                                                                                                                                                                                                                                                                                                                                                                                                                                                                                                                                                  | aga                             |                       |              |                                              |
| 10) Proposed Total Measured                                                           | Depth: 17,335'                                                                                                                                                                                                                                                                                                                                                                                                                                                                                                                                                                                                                                                                                                                                                                                                                                                                                                                                                                                                                                                                                                                                                                                                                                                                                                                                                                                                                                                                                                                                                                                                                                                                                                                                                                                                                                                                                                                                                                                                                                                                                                                 |                                 |                       |              |                                              |
| 11) Proposed Horizontal Leg                                                           | Length: 8,786.9                                                                                                                                                                                                                                                                                                                                                                                                                                                                                                                                                                                                                                                                                                                                                                                                                                                                                                                                                                                                                                                                                                                                                                                                                                                                                                                                                                                                                                                                                                                                                                                                                                                                                                                                                                                                                                                                                                                                                                                                                                                                                                                | 7'                              |                       |              |                                              |
| 12) Approximate Fresh Water                                                           | Strata Depths:                                                                                                                                                                                                                                                                                                                                                                                                                                                                                                                                                                                                                                                                                                                                                                                                                                                                                                                                                                                                                                                                                                                                                                                                                                                                                                                                                                                                                                                                                                                                                                                                                                                                                                                                                                                                                                                                                                                                                                                                                                                                                                                 | 70; 1,048'                      |                       |              |                                              |
| 13) Method to Determine Fres                                                          | sh Water Depths:                                                                                                                                                                                                                                                                                                                                                                                                                                                                                                                                                                                                                                                                                                                                                                                                                                                                                                                                                                                                                                                                                                                                                                                                                                                                                                                                                                                                                                                                                                                                                                                                                                                                                                                                                                                                                                                                                                                                                                                                                                                                                                               | Based on the depth of           | of Pittsburgh Coa     | seam, per WV | GES mapping contours                         |
| 14) Approximate Saltwater De                                                          | epths: 1,515'                                                                                                                                                                                                                                                                                                                                                                                                                                                                                                                                                                                                                                                                                                                                                                                                                                                                                                                                                                                                                                                                                                                                                                                                                                                                                                                                                                                                                                                                                                                                                                                                                                                                                                                                                                                                                                                                                                                                                                                                                                                                                                                  |                                 |                       |              |                                              |
| 15) Approximate Coal Seam I                                                           | Depths: Sewickle                                                                                                                                                                                                                                                                                                                                                                                                                                                                                                                                                                                                                                                                                                                                                                                                                                                                                                                                                                                                                                                                                                                                                                                                                                                                                                                                                                                                                                                                                                                                                                                                                                                                                                                                                                                                                                                                                                                                                                                                                                                                                                               | ey Coal - 952' and              | Pittsburgh Co         | oal - 1,042' | RECEIVED                                     |
| 16) Approximate Depth to Pos                                                          |                                                                                                                                                                                                                                                                                                                                                                                                                                                                                                                                                                                                                                                                                                                                                                                                                                                                                                                                                                                                                                                                                                                                                                                                                                                                                                                                                                                                                                                                                                                                                                                                                                                                                                                                                                                                                                                                                                                                                                                                                                                                                                                                |                                 | 4 7 1 1 1 1 1 1 1 1 1 | 27.18.2      | Office of Oil and Gas                        |
| 17) Does Proposed well locati                                                         | ion contain coal se                                                                                                                                                                                                                                                                                                                                                                                                                                                                                                                                                                                                                                                                                                                                                                                                                                                                                                                                                                                                                                                                                                                                                                                                                                                                                                                                                                                                                                                                                                                                                                                                                                                                                                                                                                                                                                                                                                                                                                                                                                                                                                            | eams                            |                       |              | DEC 1 4 2021                                 |
| directly overlying or adjacent                                                        | to an active mine                                                                                                                                                                                                                                                                                                                                                                                                                                                                                                                                                                                                                                                                                                                                                                                                                                                                                                                                                                                                                                                                                                                                                                                                                                                                                                                                                                                                                                                                                                                                                                                                                                                                                                                                                                                                                                                                                                                                                                                                                                                                                                              | Yes X                           | N                     | 0            | WV Department of<br>Environmental Protection |
| (a) If Yes, provide Mine Info                                                         | o: Name: Ma                                                                                                                                                                                                                                                                                                                                                                                                                                                                                                                                                                                                                                                                                                                                                                                                                                                                                                                                                                                                                                                                                                                                                                                                                                                                                                                                                                                                                                                                                                                                                                                                                                                                                                                                                                                                                                                                                                                                                                                                                                                                                                                    | rshall County Mine              | e                     |              | - Totalion                                   |
|                                                                                       | The second secon | sburgh coal - 1,04              | 2'; subsea le         | vel - 328'   |                                              |
|                                                                                       | Seam: Pitt                                                                                                                                                                                                                                                                                                                                                                                                                                                                                                                                                                                                                                                                                                                                                                                                                                                                                                                                                                                                                                                                                                                                                                                                                                                                                                                                                                                                                                                                                                                                                                                                                                                                                                                                                                                                                                                                                                                                                                                                                                                                                                                     | sburgh                          |                       |              |                                              |
|                                                                                       | Owner: Ma                                                                                                                                                                                                                                                                                                                                                                                                                                                                                                                                                                                                                                                                                                                                                                                                                                                                                                                                                                                                                                                                                                                                                                                                                                                                                                                                                                                                                                                                                                                                                                                                                                                                                                                                                                                                                                                                                                                                                                                                                                                                                                                      | rshall County Coa               | l Resources, l        | nc.          |                                              |

02433

OPERATOR WELL NO. Breckenridge S-26HM

Well Pad Name: Breckenridge

18)