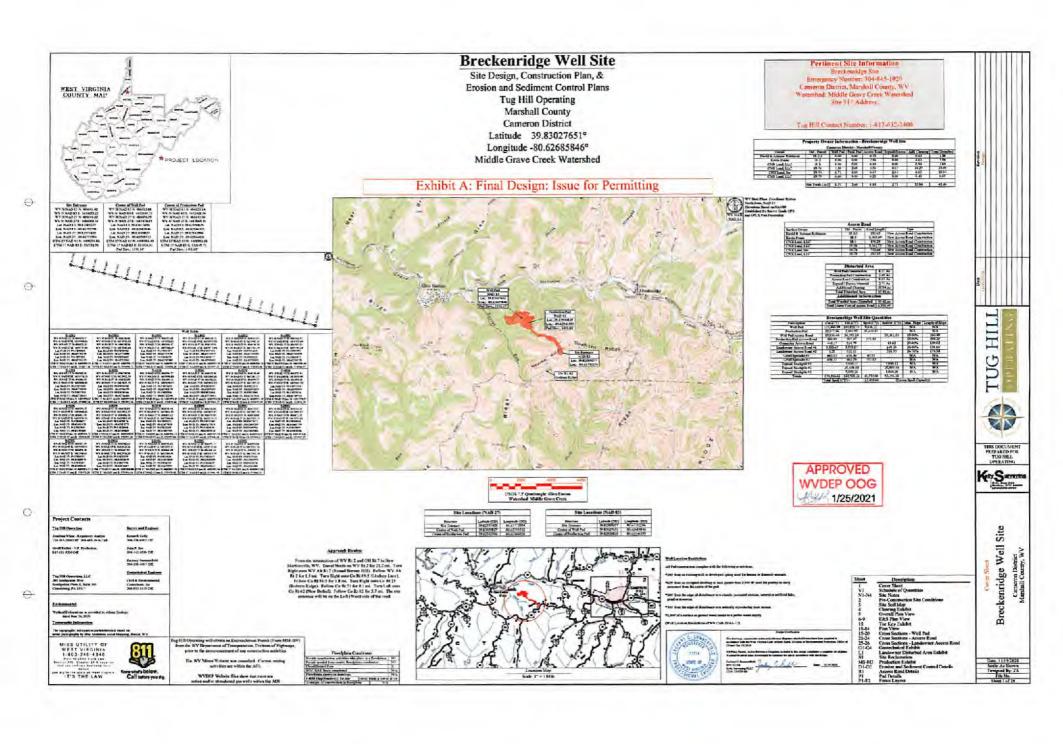

# STATE OF WEST VIRGINIA DEPARTMENT OF ENVIRONMENTAL PROTECTION, OFFICE OF OIL AND GAS WELL WORK PERMIT APPLICATION

| 1) Well Operator: Tug Hill C                                                          | Operating, LLC                                                                                                                                                                                                                                                                                                                                                                                                                                                                                                                                                                                                                                                                                                                                                                                                                                                                                                                                                                                                                                                                                                                                                                                                                                                                                                                                                                                                                                                                                                                                                                                                                                                                                                                                                                                                                                                                                                                                                                                                                                                                                                                 | 494510851                       | Marshall              | Cameron      | Glen Easton 7.5'                             |
|---------------------------------------------------------------------------------------|--------------------------------------------------------------------------------------------------------------------------------------------------------------------------------------------------------------------------------------------------------------------------------------------------------------------------------------------------------------------------------------------------------------------------------------------------------------------------------------------------------------------------------------------------------------------------------------------------------------------------------------------------------------------------------------------------------------------------------------------------------------------------------------------------------------------------------------------------------------------------------------------------------------------------------------------------------------------------------------------------------------------------------------------------------------------------------------------------------------------------------------------------------------------------------------------------------------------------------------------------------------------------------------------------------------------------------------------------------------------------------------------------------------------------------------------------------------------------------------------------------------------------------------------------------------------------------------------------------------------------------------------------------------------------------------------------------------------------------------------------------------------------------------------------------------------------------------------------------------------------------------------------------------------------------------------------------------------------------------------------------------------------------------------------------------------------------------------------------------------------------|---------------------------------|-----------------------|--------------|----------------------------------------------|
|                                                                                       |                                                                                                                                                                                                                                                                                                                                                                                                                                                                                                                                                                                                                                                                                                                                                                                                                                                                                                                                                                                                                                                                                                                                                                                                                                                                                                                                                                                                                                                                                                                                                                                                                                                                                                                                                                                                                                                                                                                                                                                                                                                                                                                                | Operator ID                     | County                | District     | Quadrangle                                   |
| 2) Operator's Well Number: E                                                          | Breckenridge S-2                                                                                                                                                                                                                                                                                                                                                                                                                                                                                                                                                                                                                                                                                                                                                                                                                                                                                                                                                                                                                                                                                                                                                                                                                                                                                                                                                                                                                                                                                                                                                                                                                                                                                                                                                                                                                                                                                                                                                                                                                                                                                                               | 26HM Well Pa                    | ad Name: Bred         | ckenridge    |                                              |
| 3) Farm Name/Surface Owner                                                            | r: CNX Land, LL                                                                                                                                                                                                                                                                                                                                                                                                                                                                                                                                                                                                                                                                                                                                                                                                                                                                                                                                                                                                                                                                                                                                                                                                                                                                                                                                                                                                                                                                                                                                                                                                                                                                                                                                                                                                                                                                                                                                                                                                                                                                                                                | C Public Ro                     | ad Access: CF         | R 62         |                                              |
| 4) Elevation, current ground:                                                         | 1,380'                                                                                                                                                                                                                                                                                                                                                                                                                                                                                                                                                                                                                                                                                                                                                                                                                                                                                                                                                                                                                                                                                                                                                                                                                                                                                                                                                                                                                                                                                                                                                                                                                                                                                                                                                                                                                                                                                                                                                                                                                                                                                                                         | Elevation, proposed             | l post-construc       | tion: 1,370. | 10'                                          |
| 5) Well Type (a) Gas X Other                                                          | Oil _                                                                                                                                                                                                                                                                                                                                                                                                                                                                                                                                                                                                                                                                                                                                                                                                                                                                                                                                                                                                                                                                                                                                                                                                                                                                                                                                                                                                                                                                                                                                                                                                                                                                                                                                                                                                                                                                                                                                                                                                                                                                                                                          | Uno                             | derground Stor        | age          |                                              |
| (b)If Gas S                                                                           | hallow X                                                                                                                                                                                                                                                                                                                                                                                                                                                                                                                                                                                                                                                                                                                                                                                                                                                                                                                                                                                                                                                                                                                                                                                                                                                                                                                                                                                                                                                                                                                                                                                                                                                                                                                                                                                                                                                                                                                                                                                                                                                                                                                       | Deep                            |                       |              |                                              |
| 6) Existing Pad: Yes or No N                                                          | Iorizontal X<br>No                                                                                                                                                                                                                                                                                                                                                                                                                                                                                                                                                                                                                                                                                                                                                                                                                                                                                                                                                                                                                                                                                                                                                                                                                                                                                                                                                                                                                                                                                                                                                                                                                                                                                                                                                                                                                                                                                                                                                                                                                                                                                                             |                                 | HAK                   | 2/1/20       | 01                                           |
| 7) Proposed Target Formation Marcellus is the target formation at a depth of 7.016'-7 |                                                                                                                                                                                                                                                                                                                                                                                                                                                                                                                                                                                                                                                                                                                                                                                                                                                                                                                                                                                                                                                                                                                                                                                                                                                                                                                                                                                                                                                                                                                                                                                                                                                                                                                                                                                                                                                                                                                                                                                                                                                                                                                                |                                 |                       |              |                                              |
| Marceaus is the target formation at a depth of 7,015 - 7                              | , you , uncomess of a 1 and annupage                                                                                                                                                                                                                                                                                                                                                                                                                                                                                                                                                                                                                                                                                                                                                                                                                                                                                                                                                                                                                                                                                                                                                                                                                                                                                                                                                                                                                                                                                                                                                                                                                                                                                                                                                                                                                                                                                                                                                                                                                                                                                           | во резвите от арргох. Заоб раг. |                       |              |                                              |
| 8) Proposed Total Vertical De                                                         | epth: 7,167'                                                                                                                                                                                                                                                                                                                                                                                                                                                                                                                                                                                                                                                                                                                                                                                                                                                                                                                                                                                                                                                                                                                                                                                                                                                                                                                                                                                                                                                                                                                                                                                                                                                                                                                                                                                                                                                                                                                                                                                                                                                                                                                   |                                 |                       |              |                                              |
| 9) Formation at Total Vertical                                                        | Depth: Ononda                                                                                                                                                                                                                                                                                                                                                                                                                                                                                                                                                                                                                                                                                                                                                                                                                                                                                                                                                                                                                                                                                                                                                                                                                                                                                                                                                                                                                                                                                                                                                                                                                                                                                                                                                                                                                                                                                                                                                                                                                                                                                                                  | aga                             |                       |              |                                              |
| 10) Proposed Total Measured                                                           | Depth: 17,335'                                                                                                                                                                                                                                                                                                                                                                                                                                                                                                                                                                                                                                                                                                                                                                                                                                                                                                                                                                                                                                                                                                                                                                                                                                                                                                                                                                                                                                                                                                                                                                                                                                                                                                                                                                                                                                                                                                                                                                                                                                                                                                                 |                                 |                       |              |                                              |
| 11) Proposed Horizontal Leg                                                           | Length: 8,786.9                                                                                                                                                                                                                                                                                                                                                                                                                                                                                                                                                                                                                                                                                                                                                                                                                                                                                                                                                                                                                                                                                                                                                                                                                                                                                                                                                                                                                                                                                                                                                                                                                                                                                                                                                                                                                                                                                                                                                                                                                                                                                                                | 7'                              |                       |              |                                              |
| 12) Approximate Fresh Water                                                           | Strata Depths:                                                                                                                                                                                                                                                                                                                                                                                                                                                                                                                                                                                                                                                                                                                                                                                                                                                                                                                                                                                                                                                                                                                                                                                                                                                                                                                                                                                                                                                                                                                                                                                                                                                                                                                                                                                                                                                                                                                                                                                                                                                                                                                 | 70; 1,048'                      |                       |              |                                              |
| 13) Method to Determine Fres                                                          | sh Water Depths:                                                                                                                                                                                                                                                                                                                                                                                                                                                                                                                                                                                                                                                                                                                                                                                                                                                                                                                                                                                                                                                                                                                                                                                                                                                                                                                                                                                                                                                                                                                                                                                                                                                                                                                                                                                                                                                                                                                                                                                                                                                                                                               | Based on the depth of           | of Pittsburgh Coa     | seam, per WV | GES mapping contours                         |
| 14) Approximate Saltwater De                                                          | epths: 1,515'                                                                                                                                                                                                                                                                                                                                                                                                                                                                                                                                                                                                                                                                                                                                                                                                                                                                                                                                                                                                                                                                                                                                                                                                                                                                                                                                                                                                                                                                                                                                                                                                                                                                                                                                                                                                                                                                                                                                                                                                                                                                                                                  |                                 |                       |              |                                              |
| 15) Approximate Coal Seam I                                                           | Depths: Sewickle                                                                                                                                                                                                                                                                                                                                                                                                                                                                                                                                                                                                                                                                                                                                                                                                                                                                                                                                                                                                                                                                                                                                                                                                                                                                                                                                                                                                                                                                                                                                                                                                                                                                                                                                                                                                                                                                                                                                                                                                                                                                                                               | ey Coal - 952' and              | Pittsburgh Co         | oal - 1,042' | RECEIVED                                     |
| 16) Approximate Depth to Pos                                                          |                                                                                                                                                                                                                                                                                                                                                                                                                                                                                                                                                                                                                                                                                                                                                                                                                                                                                                                                                                                                                                                                                                                                                                                                                                                                                                                                                                                                                                                                                                                                                                                                                                                                                                                                                                                                                                                                                                                                                                                                                                                                                                                                |                                 | 4 7 1 1 1 1 1 1 1 1 1 | 27.18.2      | Office of Oil and Gas                        |
| 17) Does Proposed well locati                                                         | ion contain coal se                                                                                                                                                                                                                                                                                                                                                                                                                                                                                                                                                                                                                                                                                                                                                                                                                                                                                                                                                                                                                                                                                                                                                                                                                                                                                                                                                                                                                                                                                                                                                                                                                                                                                                                                                                                                                                                                                                                                                                                                                                                                                                            | eams                            |                       |              | DEC 1 4 2021                                 |
| directly overlying or adjacent                                                        | to an active mine                                                                                                                                                                                                                                                                                                                                                                                                                                                                                                                                                                                                                                                                                                                                                                                                                                                                                                                                                                                                                                                                                                                                                                                                                                                                                                                                                                                                                                                                                                                                                                                                                                                                                                                                                                                                                                                                                                                                                                                                                                                                                                              | Yes X                           | N                     | 0            | WV Department of<br>Environmental Protection |
| (a) If Yes, provide Mine Info                                                         | o: Name: Ma                                                                                                                                                                                                                                                                                                                                                                                                                                                                                                                                                                                                                                                                                                                                                                                                                                                                                                                                                                                                                                                                                                                                                                                                                                                                                                                                                                                                                                                                                                                                                                                                                                                                                                                                                                                                                                                                                                                                                                                                                                                                                                                    | rshall County Mine              | e                     |              | - Totalion                                   |
|                                                                                       | The second secon | sburgh coal - 1,04              | 2'; subsea le         | vel - 328'   |                                              |
|                                                                                       | Seam: Pitt                                                                                                                                                                                                                                                                                                                                                                                                                                                                                                                                                                                                                                                                                                                                                                                                                                                                                                                                                                                                                                                                                                                                                                                                                                                                                                                                                                                                                                                                                                                                                                                                                                                                                                                                                                                                                                                                                                                                                                                                                                                                                                                     | sburgh                          |                       |              |                                              |
|                                                                                       | Owner: Ma                                                                                                                                                                                                                                                                                                                                                                                                                                                                                                                                                                                                                                                                                                                                                                                                                                                                                                                                                                                                                                                                                                                                                                                                                                                                                                                                                                                                                                                                                                                                                                                                                                                                                                                                                                                                                                                                                                                                                                                                                                                                                                                      | rshall County Coa               | l Resources, l        | nc.          |                                              |