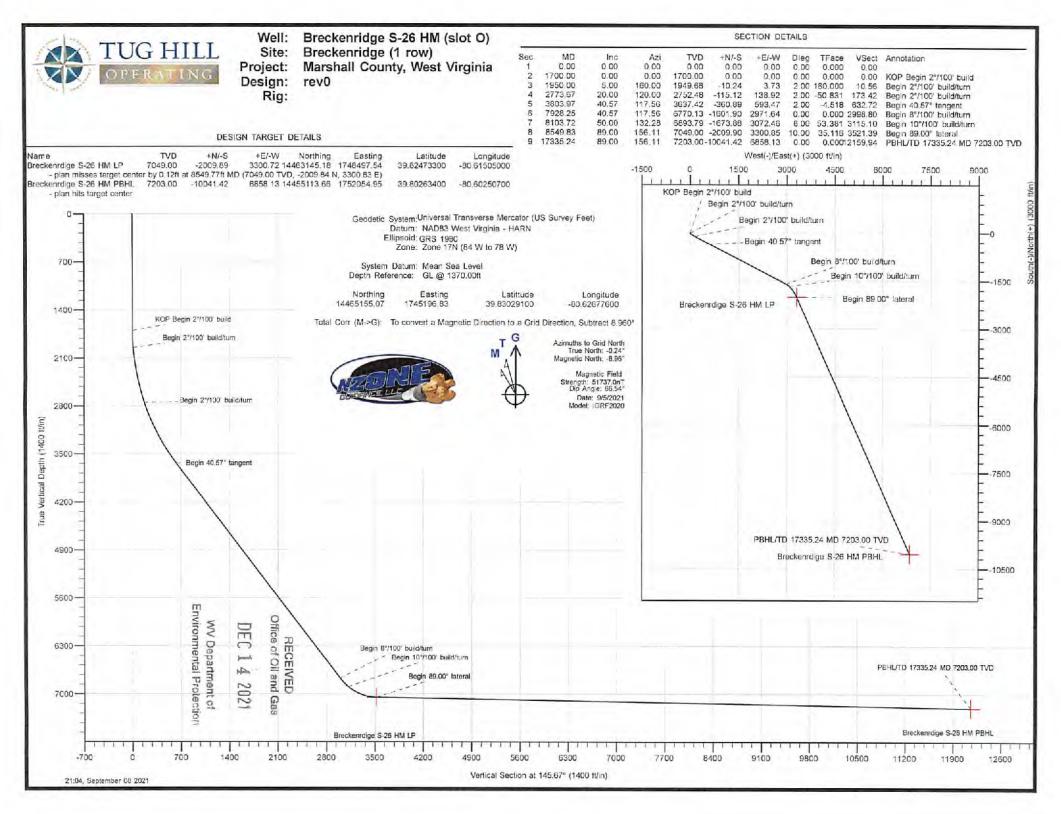

30° Csg ⊕
120° MD / 120° IVD

13 3/4° Csg ⊕
1,150° MD / 1,150° TVD

9 5/8" Csg @ 3,042' MD /

3,000° TVD

WELL NAME: Breckenridge S-26HM STATE: wv Marshall COUNTY: DISTRICT: Cameron OF Elev: 1,370 1,370 GL Blev: 17,335 TH Latitude: 39.830291 -80.626776 TH Longitude: 39.802634 BH Latitude: -80.602507 BH Longitude:

| FORMATION TO        | DPS .     |
|---------------------|-----------|
| Formation           | Depth TVD |
| Deepest Fresh Water | 1048      |
| Sewickley Coal      | 952       |
| Pittsburgh Coal     | 1042      |
| Big Lime            | 2275      |
| Weir                | 2696      |
| Berga               | 2892      |
| Gordan              | 3145      |
| Rhinestreet         | 6305      |
| Genesco/Burkett     | 5860      |
| Tully               | 6896      |
| Hamilton            | 6925      |
| Marcellus           | 7016      |
| Landing Depth       | 7049      |
| Onondaga            | 7067      |
| Pilat Hole TD       | 7157      |

| CASING SUMMARY |                |               |                        |        |                |         |               |  |  |  |  |  |
|----------------|----------------|---------------|------------------------|--------|----------------|---------|---------------|--|--|--|--|--|
| Туре           | Hale Size (in) | Csg Size (in) | g Size (in) Depth (MD) |        | Weight (lb/ft) | Grade   | Top of Cement |  |  |  |  |  |
| Conductor      | 36             | 30            | 120'                   | 120    | BW             | BW      | Surface       |  |  |  |  |  |
| Surface        | 17 1/2         | 13 3/8        | 1,150'                 | 1,150' | 54.5           | 155     | Surface       |  |  |  |  |  |
| Intermediate 1 | 12 1/4         | 95/8          | 3,042'                 | 3,000  | 36             | 155     | Surface       |  |  |  |  |  |
| Production     | 87/8×83/4      | 5 1/2         | 17,335                 | 7,203* | 20             | CYHP110 | Surface       |  |  |  |  |  |

|                | CEMENT SUM | MARY  | DRILLING DETAILS |            |                                                                     |
|----------------|------------|-------|------------------|------------|---------------------------------------------------------------------|
| Type Sacks     |            | Class | Density (ppg)    | Fluid Type | Centralizer Notes                                                   |
| Conductor      | 336        | A     | 15.6             | Air        | None                                                                |
| Surface        | 1,165      | А     | 15.6             | Alr        | 3 Centralizers at equal distance                                    |
| Intermediate 1 | 879        | А     | 15               | Air        | 1 Centralizer every other joint                                     |
| Production     | 3,888      | А     | 14.5             | Air / SOBM | 1 every other joint in lateral; 1 per joint in curve; 1 every other |

KOP @ 7,928° ft MD

PH TD @ PF

Pilot Hole

PH TVD

ateral TD @ 17,335" ft MD

7,203 ft TVD

TVD Reference: MD Reference:

North Reference: Survey Calculation Method: Well Breckenridge S-26 HM (slot O)

GL @ 1370.00ft

GL @ 1370.00ft

Grid

Minimum Curvature

| Measured<br>Depth<br>(ft) | Inclination (°) | Azimuth | Vertical<br>Depth<br>(ft) | +N/-S<br>(ft) | +E/-W<br>(ft) | Dogleg<br>Rate<br>(°/100ft) | Build<br>Rate<br>(°/100ft) | Turn<br>Rate<br>(°/100ft) | TFO<br>(°) | Target             |
|---------------------------|-----------------|---------|---------------------------|---------------|---------------|-----------------------------|----------------------------|---------------------------|------------|--------------------|
| 0.00                      | 0.00            | 0.00    | 0.00                      | 0.00          | 0.00          | 0.00                        | 0.00                       | 0.00                      | 0.000      |                    |
| 1,700.00                  | 0.00            | 0.00    | 1,700.00                  | 0.00          | 0.00          | 0.00                        | 0.00                       | 0.00                      | 0.000      |                    |
| 1,950.00                  | 5.00            | 160.00  | 1,949.68                  | -10.24        | 3.73          | 2.00                        | 2.00                       | 0.00                      | 160.000    |                    |
| 2,773.67                  | 20.00           | 120.00  | 2,752.48                  | -115.12       | 138.92        | 2.00                        | 1.82                       | -4.86                     | -50.831    |                    |
| 3,803.97                  | 40.57           | 117.56  | 3,637.42                  | -360.89       | 593.47        | 2.00                        | 2.00                       | -0.24                     | -4.518     |                    |
| 7,928.25                  | 40.57           | 117.56  | 6,770.13                  | -1,601.90     | 2,971.64      | 0.00                        | 0.00                       | 0.00                      | 0.000      |                    |
| 8,103.72                  | 50.00           | 132,28  | 6,893.79                  | -1,673.88     | 3,072.46      | 8.00                        | 5.37                       | 8.39                      | 53.381     |                    |
| 8,549.83                  | 89.00           | 156.11  | 7,049.00                  | -2,009.90     | 3,300.85      | 10.00                       | 8.74                       | 5.34                      | 35.116     |                    |
| 17,335.24                 | 89.00           | 156,11  | 7,203.00                  | -10.041.42    | 6.858,13      | 0.00                        | 0.00                       | 0.00                      | 0.000 B    | reckenrdige S-26 H |