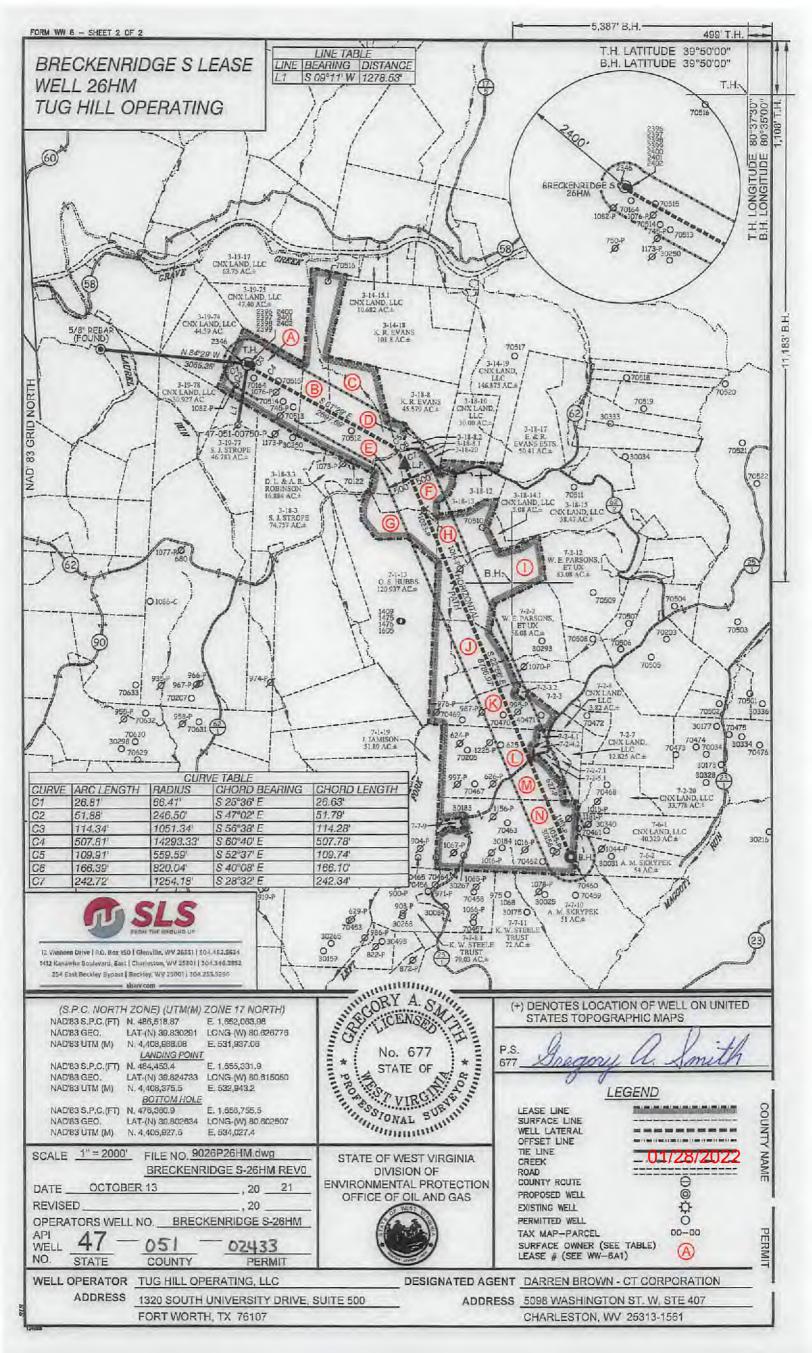

API NO. 47-051 - 02433

OPERATOR WELL NO. Breckenridge S-26HM

Well Pad Name: Breckenridge

# STATE OF WEST VIRGINIA DEPARTMENT OF ENVIRONMENTAL PROTECTION, OFFICE OF OIL AND GAS WELL WORK PERMIT APPLICATION

| 1) Well Operator: Tug Hill C                                                          | Operating, LLC                                                                                                                                                                                                                                                                                                                                                                                                                                                                                                                                                                                                                                                                                                                                                                                                                                                                                                                                                                                                                                                                                                                                                                                                                                                                                                                                                                                                                                                                                                                                                                                                                                                                                                                                                                                                                                                                                                                                                                                                                                                                                                                 | 494510851                       | Marshall              | Cameron      | Glen Easton 7.5'                             |
|---------------------------------------------------------------------------------------|--------------------------------------------------------------------------------------------------------------------------------------------------------------------------------------------------------------------------------------------------------------------------------------------------------------------------------------------------------------------------------------------------------------------------------------------------------------------------------------------------------------------------------------------------------------------------------------------------------------------------------------------------------------------------------------------------------------------------------------------------------------------------------------------------------------------------------------------------------------------------------------------------------------------------------------------------------------------------------------------------------------------------------------------------------------------------------------------------------------------------------------------------------------------------------------------------------------------------------------------------------------------------------------------------------------------------------------------------------------------------------------------------------------------------------------------------------------------------------------------------------------------------------------------------------------------------------------------------------------------------------------------------------------------------------------------------------------------------------------------------------------------------------------------------------------------------------------------------------------------------------------------------------------------------------------------------------------------------------------------------------------------------------------------------------------------------------------------------------------------------------|---------------------------------|-----------------------|--------------|----------------------------------------------|
|                                                                                       |                                                                                                                                                                                                                                                                                                                                                                                                                                                                                                                                                                                                                                                                                                                                                                                                                                                                                                                                                                                                                                                                                                                                                                                                                                                                                                                                                                                                                                                                                                                                                                                                                                                                                                                                                                                                                                                                                                                                                                                                                                                                                                                                | Operator ID                     | County                | District     | Quadrangle                                   |
| 2) Operator's Well Number: E                                                          | Breckenridge S-2                                                                                                                                                                                                                                                                                                                                                                                                                                                                                                                                                                                                                                                                                                                                                                                                                                                                                                                                                                                                                                                                                                                                                                                                                                                                                                                                                                                                                                                                                                                                                                                                                                                                                                                                                                                                                                                                                                                                                                                                                                                                                                               | 26HM Well Pa                    | ad Name: Bred         | ckenridge    |                                              |
| 3) Farm Name/Surface Owner                                                            | r: CNX Land, LL                                                                                                                                                                                                                                                                                                                                                                                                                                                                                                                                                                                                                                                                                                                                                                                                                                                                                                                                                                                                                                                                                                                                                                                                                                                                                                                                                                                                                                                                                                                                                                                                                                                                                                                                                                                                                                                                                                                                                                                                                                                                                                                | C Public Ro                     | ad Access: CF         | R 62         |                                              |
| 4) Elevation, current ground:                                                         | 1,380'                                                                                                                                                                                                                                                                                                                                                                                                                                                                                                                                                                                                                                                                                                                                                                                                                                                                                                                                                                                                                                                                                                                                                                                                                                                                                                                                                                                                                                                                                                                                                                                                                                                                                                                                                                                                                                                                                                                                                                                                                                                                                                                         | Elevation, proposed             | l post-construc       | tion: 1,370. | 10'                                          |
| 5) Well Type (a) Gas X Other                                                          | Oil _                                                                                                                                                                                                                                                                                                                                                                                                                                                                                                                                                                                                                                                                                                                                                                                                                                                                                                                                                                                                                                                                                                                                                                                                                                                                                                                                                                                                                                                                                                                                                                                                                                                                                                                                                                                                                                                                                                                                                                                                                                                                                                                          | Uno                             | derground Stor        | age          |                                              |
| (b)If Gas S                                                                           | hallow X                                                                                                                                                                                                                                                                                                                                                                                                                                                                                                                                                                                                                                                                                                                                                                                                                                                                                                                                                                                                                                                                                                                                                                                                                                                                                                                                                                                                                                                                                                                                                                                                                                                                                                                                                                                                                                                                                                                                                                                                                                                                                                                       | Deep                            |                       |              |                                              |
| 6) Existing Pad: Yes or No N                                                          | Iorizontal X<br>No                                                                                                                                                                                                                                                                                                                                                                                                                                                                                                                                                                                                                                                                                                                                                                                                                                                                                                                                                                                                                                                                                                                                                                                                                                                                                                                                                                                                                                                                                                                                                                                                                                                                                                                                                                                                                                                                                                                                                                                                                                                                                                             |                                 | HAK                   | 2/1/20       | 01                                           |
| 7) Proposed Target Formation Marcellus is the target formation at a depth of 7.016'-7 |                                                                                                                                                                                                                                                                                                                                                                                                                                                                                                                                                                                                                                                                                                                                                                                                                                                                                                                                                                                                                                                                                                                                                                                                                                                                                                                                                                                                                                                                                                                                                                                                                                                                                                                                                                                                                                                                                                                                                                                                                                                                                                                                |                                 |                       |              |                                              |
| Marceaus is the target formation at a depth of 7,015 - 7                              | , you , uncomess of a 1 and annupage                                                                                                                                                                                                                                                                                                                                                                                                                                                                                                                                                                                                                                                                                                                                                                                                                                                                                                                                                                                                                                                                                                                                                                                                                                                                                                                                                                                                                                                                                                                                                                                                                                                                                                                                                                                                                                                                                                                                                                                                                                                                                           | во резвите от арргох. Заоб раг. |                       |              |                                              |
| 8) Proposed Total Vertical De                                                         | epth: 7,167'                                                                                                                                                                                                                                                                                                                                                                                                                                                                                                                                                                                                                                                                                                                                                                                                                                                                                                                                                                                                                                                                                                                                                                                                                                                                                                                                                                                                                                                                                                                                                                                                                                                                                                                                                                                                                                                                                                                                                                                                                                                                                                                   |                                 |                       |              |                                              |
| 9) Formation at Total Vertical                                                        | Depth: Ononda                                                                                                                                                                                                                                                                                                                                                                                                                                                                                                                                                                                                                                                                                                                                                                                                                                                                                                                                                                                                                                                                                                                                                                                                                                                                                                                                                                                                                                                                                                                                                                                                                                                                                                                                                                                                                                                                                                                                                                                                                                                                                                                  | aga                             |                       |              |                                              |
| 10) Proposed Total Measured                                                           | Depth: 17,335'                                                                                                                                                                                                                                                                                                                                                                                                                                                                                                                                                                                                                                                                                                                                                                                                                                                                                                                                                                                                                                                                                                                                                                                                                                                                                                                                                                                                                                                                                                                                                                                                                                                                                                                                                                                                                                                                                                                                                                                                                                                                                                                 |                                 |                       |              |                                              |
| 11) Proposed Horizontal Leg                                                           | Length: 8,786.9                                                                                                                                                                                                                                                                                                                                                                                                                                                                                                                                                                                                                                                                                                                                                                                                                                                                                                                                                                                                                                                                                                                                                                                                                                                                                                                                                                                                                                                                                                                                                                                                                                                                                                                                                                                                                                                                                                                                                                                                                                                                                                                | 7'                              |                       |              |                                              |
| 12) Approximate Fresh Water                                                           | Strata Depths:                                                                                                                                                                                                                                                                                                                                                                                                                                                                                                                                                                                                                                                                                                                                                                                                                                                                                                                                                                                                                                                                                                                                                                                                                                                                                                                                                                                                                                                                                                                                                                                                                                                                                                                                                                                                                                                                                                                                                                                                                                                                                                                 | 70; 1,048'                      |                       |              |                                              |
| 13) Method to Determine Fres                                                          | sh Water Depths:                                                                                                                                                                                                                                                                                                                                                                                                                                                                                                                                                                                                                                                                                                                                                                                                                                                                                                                                                                                                                                                                                                                                                                                                                                                                                                                                                                                                                                                                                                                                                                                                                                                                                                                                                                                                                                                                                                                                                                                                                                                                                                               | Based on the depth of           | of Pittsburgh Coa     | seam, per WV | GES mapping contours                         |
| 14) Approximate Saltwater De                                                          | epths: 1,515'                                                                                                                                                                                                                                                                                                                                                                                                                                                                                                                                                                                                                                                                                                                                                                                                                                                                                                                                                                                                                                                                                                                                                                                                                                                                                                                                                                                                                                                                                                                                                                                                                                                                                                                                                                                                                                                                                                                                                                                                                                                                                                                  |                                 |                       |              |                                              |
| 15) Approximate Coal Seam I                                                           | Depths: Sewickle                                                                                                                                                                                                                                                                                                                                                                                                                                                                                                                                                                                                                                                                                                                                                                                                                                                                                                                                                                                                                                                                                                                                                                                                                                                                                                                                                                                                                                                                                                                                                                                                                                                                                                                                                                                                                                                                                                                                                                                                                                                                                                               | ey Coal - 952' and              | Pittsburgh Co         | oal - 1,042' | RECEIVED                                     |
| 16) Approximate Depth to Pos                                                          |                                                                                                                                                                                                                                                                                                                                                                                                                                                                                                                                                                                                                                                                                                                                                                                                                                                                                                                                                                                                                                                                                                                                                                                                                                                                                                                                                                                                                                                                                                                                                                                                                                                                                                                                                                                                                                                                                                                                                                                                                                                                                                                                |                                 | 4 7 1 1 1 1 1 1 1 1 1 | 27.18.2      | Office of Oil and Gas                        |
| 17) Does Proposed well locati                                                         | ion contain coal se                                                                                                                                                                                                                                                                                                                                                                                                                                                                                                                                                                                                                                                                                                                                                                                                                                                                                                                                                                                                                                                                                                                                                                                                                                                                                                                                                                                                                                                                                                                                                                                                                                                                                                                                                                                                                                                                                                                                                                                                                                                                                                            | eams                            |                       |              | DEC 1 4 2021                                 |
| directly overlying or adjacent                                                        | to an active mine                                                                                                                                                                                                                                                                                                                                                                                                                                                                                                                                                                                                                                                                                                                                                                                                                                                                                                                                                                                                                                                                                                                                                                                                                                                                                                                                                                                                                                                                                                                                                                                                                                                                                                                                                                                                                                                                                                                                                                                                                                                                                                              | Yes X                           | N                     | 0            | WV Department of<br>Environmental Protection |
| (a) If Yes, provide Mine Info                                                         | o: Name: Ma                                                                                                                                                                                                                                                                                                                                                                                                                                                                                                                                                                                                                                                                                                                                                                                                                                                                                                                                                                                                                                                                                                                                                                                                                                                                                                                                                                                                                                                                                                                                                                                                                                                                                                                                                                                                                                                                                                                                                                                                                                                                                                                    | rshall County Mine              | e                     |              | - Totalion                                   |
|                                                                                       | The second secon | sburgh coal - 1,04              | 2'; subsea le         | vel - 328'   |                                              |
|                                                                                       | Seam: Pitt                                                                                                                                                                                                                                                                                                                                                                                                                                                                                                                                                                                                                                                                                                                                                                                                                                                                                                                                                                                                                                                                                                                                                                                                                                                                                                                                                                                                                                                                                                                                                                                                                                                                                                                                                                                                                                                                                                                                                                                                                                                                                                                     | sburgh                          |                       |              |                                              |
|                                                                                       | Owner: Ma                                                                                                                                                                                                                                                                                                                                                                                                                                                                                                                                                                                                                                                                                                                                                                                                                                                                                                                                                                                                                                                                                                                                                                                                                                                                                                                                                                                                                                                                                                                                                                                                                                                                                                                                                                                                                                                                                                                                                                                                                                                                                                                      | rshall County Coa               | l Resources, l        | nc.          |                                              |

02433

OPERATOR WELL NO. Breckenridge S-26HM

Well Pad Name: Breckenridge

18)