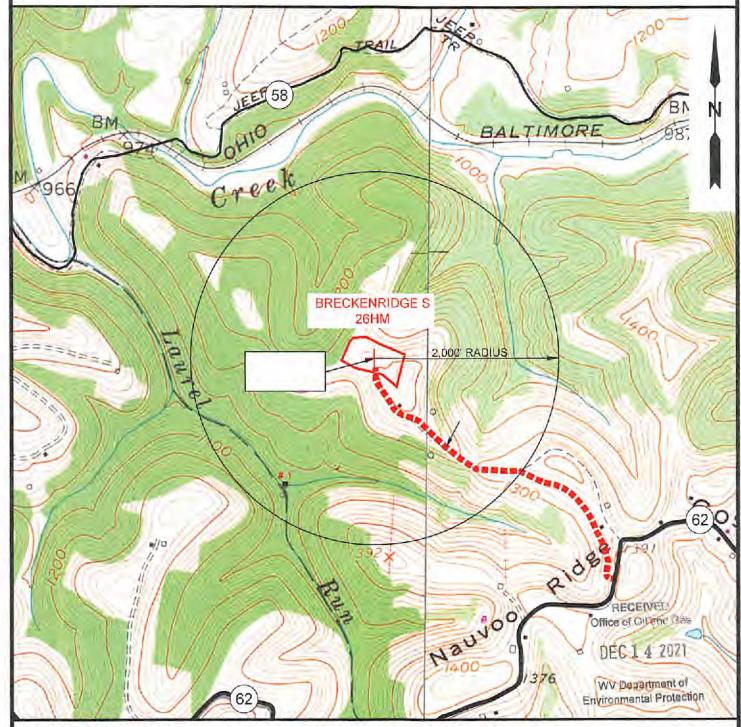

# STATE OF WEST VIRGINIA DEPARTMENT OF ENVIRONMENTAL PROTECTION, OFFICE OF OIL AND GAS WELL WORK PERMIT APPLICATION

| 1) Well Operator: Tug Hill C                                                          | Operating, LLC                                                                                                                                                                                                                                                                                                                                                                                                                                                                                                                                                                                                                                                                                                                                                                                                                                                                                                                                                                                                                                                                                                                                                                                                                                                                                                                                                                                                                                                                                                                                                                                                                                                                                                                                                                                                                                                                                                                                                                                                                                                                                                                 | 494510851                       | Marshall              | Cameron      | Glen Easton 7.5'                             |
|---------------------------------------------------------------------------------------|--------------------------------------------------------------------------------------------------------------------------------------------------------------------------------------------------------------------------------------------------------------------------------------------------------------------------------------------------------------------------------------------------------------------------------------------------------------------------------------------------------------------------------------------------------------------------------------------------------------------------------------------------------------------------------------------------------------------------------------------------------------------------------------------------------------------------------------------------------------------------------------------------------------------------------------------------------------------------------------------------------------------------------------------------------------------------------------------------------------------------------------------------------------------------------------------------------------------------------------------------------------------------------------------------------------------------------------------------------------------------------------------------------------------------------------------------------------------------------------------------------------------------------------------------------------------------------------------------------------------------------------------------------------------------------------------------------------------------------------------------------------------------------------------------------------------------------------------------------------------------------------------------------------------------------------------------------------------------------------------------------------------------------------------------------------------------------------------------------------------------------|---------------------------------|-----------------------|--------------|----------------------------------------------|
|                                                                                       |                                                                                                                                                                                                                                                                                                                                                                                                                                                                                                                                                                                                                                                                                                                                                                                                                                                                                                                                                                                                                                                                                                                                                                                                                                                                                                                                                                                                                                                                                                                                                                                                                                                                                                                                                                                                                                                                                                                                                                                                                                                                                                                                | Operator ID                     | County                | District     | Quadrangle                                   |
| 2) Operator's Well Number: E                                                          | Breckenridge S-2                                                                                                                                                                                                                                                                                                                                                                                                                                                                                                                                                                                                                                                                                                                                                                                                                                                                                                                                                                                                                                                                                                                                                                                                                                                                                                                                                                                                                                                                                                                                                                                                                                                                                                                                                                                                                                                                                                                                                                                                                                                                                                               | 26HM Well Pa                    | ad Name: Bred         | ckenridge    |                                              |
| 3) Farm Name/Surface Owner                                                            | r: CNX Land, LL                                                                                                                                                                                                                                                                                                                                                                                                                                                                                                                                                                                                                                                                                                                                                                                                                                                                                                                                                                                                                                                                                                                                                                                                                                                                                                                                                                                                                                                                                                                                                                                                                                                                                                                                                                                                                                                                                                                                                                                                                                                                                                                | C Public Ro                     | ad Access: CF         | R 62         |                                              |
| 4) Elevation, current ground:                                                         | 1,380'                                                                                                                                                                                                                                                                                                                                                                                                                                                                                                                                                                                                                                                                                                                                                                                                                                                                                                                                                                                                                                                                                                                                                                                                                                                                                                                                                                                                                                                                                                                                                                                                                                                                                                                                                                                                                                                                                                                                                                                                                                                                                                                         | Elevation, proposed             | l post-construc       | tion: 1,370. | 10'                                          |
| 5) Well Type (a) Gas X Other                                                          | Oil _                                                                                                                                                                                                                                                                                                                                                                                                                                                                                                                                                                                                                                                                                                                                                                                                                                                                                                                                                                                                                                                                                                                                                                                                                                                                                                                                                                                                                                                                                                                                                                                                                                                                                                                                                                                                                                                                                                                                                                                                                                                                                                                          | Uno                             | derground Stor        | age          |                                              |
| (b)If Gas S                                                                           | hallow X                                                                                                                                                                                                                                                                                                                                                                                                                                                                                                                                                                                                                                                                                                                                                                                                                                                                                                                                                                                                                                                                                                                                                                                                                                                                                                                                                                                                                                                                                                                                                                                                                                                                                                                                                                                                                                                                                                                                                                                                                                                                                                                       | Deep                            |                       |              |                                              |
| 6) Existing Pad: Yes or No N                                                          | Iorizontal X<br>No                                                                                                                                                                                                                                                                                                                                                                                                                                                                                                                                                                                                                                                                                                                                                                                                                                                                                                                                                                                                                                                                                                                                                                                                                                                                                                                                                                                                                                                                                                                                                                                                                                                                                                                                                                                                                                                                                                                                                                                                                                                                                                             |                                 | HAK                   | 2/1/20       | 01                                           |
| 7) Proposed Target Formation Marcellus is the target formation at a depth of 7.016'-7 |                                                                                                                                                                                                                                                                                                                                                                                                                                                                                                                                                                                                                                                                                                                                                                                                                                                                                                                                                                                                                                                                                                                                                                                                                                                                                                                                                                                                                                                                                                                                                                                                                                                                                                                                                                                                                                                                                                                                                                                                                                                                                                                                |                                 |                       |              |                                              |
| Marceaus is the target formation at a depth of 7,015 - 7                              | , you , uncomess of a 1 and annupage                                                                                                                                                                                                                                                                                                                                                                                                                                                                                                                                                                                                                                                                                                                                                                                                                                                                                                                                                                                                                                                                                                                                                                                                                                                                                                                                                                                                                                                                                                                                                                                                                                                                                                                                                                                                                                                                                                                                                                                                                                                                                           | во резвите от арргох. Заоб раг. |                       |              |                                              |
| 8) Proposed Total Vertical De                                                         | epth: 7,167'                                                                                                                                                                                                                                                                                                                                                                                                                                                                                                                                                                                                                                                                                                                                                                                                                                                                                                                                                                                                                                                                                                                                                                                                                                                                                                                                                                                                                                                                                                                                                                                                                                                                                                                                                                                                                                                                                                                                                                                                                                                                                                                   |                                 |                       |              |                                              |
| 9) Formation at Total Vertical                                                        | Depth: Ononda                                                                                                                                                                                                                                                                                                                                                                                                                                                                                                                                                                                                                                                                                                                                                                                                                                                                                                                                                                                                                                                                                                                                                                                                                                                                                                                                                                                                                                                                                                                                                                                                                                                                                                                                                                                                                                                                                                                                                                                                                                                                                                                  | aga                             |                       |              |                                              |
| 10) Proposed Total Measured                                                           | Depth: 17,335'                                                                                                                                                                                                                                                                                                                                                                                                                                                                                                                                                                                                                                                                                                                                                                                                                                                                                                                                                                                                                                                                                                                                                                                                                                                                                                                                                                                                                                                                                                                                                                                                                                                                                                                                                                                                                                                                                                                                                                                                                                                                                                                 |                                 |                       |              |                                              |
| 11) Proposed Horizontal Leg                                                           | Length: 8,786.9                                                                                                                                                                                                                                                                                                                                                                                                                                                                                                                                                                                                                                                                                                                                                                                                                                                                                                                                                                                                                                                                                                                                                                                                                                                                                                                                                                                                                                                                                                                                                                                                                                                                                                                                                                                                                                                                                                                                                                                                                                                                                                                | 7'                              |                       |              |                                              |
| 12) Approximate Fresh Water                                                           | Strata Depths:                                                                                                                                                                                                                                                                                                                                                                                                                                                                                                                                                                                                                                                                                                                                                                                                                                                                                                                                                                                                                                                                                                                                                                                                                                                                                                                                                                                                                                                                                                                                                                                                                                                                                                                                                                                                                                                                                                                                                                                                                                                                                                                 | 70; 1,048'                      |                       |              |                                              |
| 13) Method to Determine Fres                                                          | sh Water Depths:                                                                                                                                                                                                                                                                                                                                                                                                                                                                                                                                                                                                                                                                                                                                                                                                                                                                                                                                                                                                                                                                                                                                                                                                                                                                                                                                                                                                                                                                                                                                                                                                                                                                                                                                                                                                                                                                                                                                                                                                                                                                                                               | Based on the depth of           | of Pittsburgh Coa     | seam, per WV | GES mapping contours                         |
| 14) Approximate Saltwater De                                                          | epths: 1,515'                                                                                                                                                                                                                                                                                                                                                                                                                                                                                                                                                                                                                                                                                                                                                                                                                                                                                                                                                                                                                                                                                                                                                                                                                                                                                                                                                                                                                                                                                                                                                                                                                                                                                                                                                                                                                                                                                                                                                                                                                                                                                                                  |                                 |                       |              |                                              |
| 15) Approximate Coal Seam I                                                           | Depths: Sewickle                                                                                                                                                                                                                                                                                                                                                                                                                                                                                                                                                                                                                                                                                                                                                                                                                                                                                                                                                                                                                                                                                                                                                                                                                                                                                                                                                                                                                                                                                                                                                                                                                                                                                                                                                                                                                                                                                                                                                                                                                                                                                                               | ey Coal - 952' and              | Pittsburgh Co         | oal - 1,042' | RECEIVED                                     |
| 16) Approximate Depth to Pos                                                          |                                                                                                                                                                                                                                                                                                                                                                                                                                                                                                                                                                                                                                                                                                                                                                                                                                                                                                                                                                                                                                                                                                                                                                                                                                                                                                                                                                                                                                                                                                                                                                                                                                                                                                                                                                                                                                                                                                                                                                                                                                                                                                                                |                                 | 4 7 1 1 1 1 1 1 1 1 1 | 27.18.2      | Office of Oil and Gas                        |
| 17) Does Proposed well locati                                                         | ion contain coal se                                                                                                                                                                                                                                                                                                                                                                                                                                                                                                                                                                                                                                                                                                                                                                                                                                                                                                                                                                                                                                                                                                                                                                                                                                                                                                                                                                                                                                                                                                                                                                                                                                                                                                                                                                                                                                                                                                                                                                                                                                                                                                            | eams                            |                       |              | DEC 1 4 2021                                 |
| directly overlying or adjacent                                                        | to an active mine                                                                                                                                                                                                                                                                                                                                                                                                                                                                                                                                                                                                                                                                                                                                                                                                                                                                                                                                                                                                                                                                                                                                                                                                                                                                                                                                                                                                                                                                                                                                                                                                                                                                                                                                                                                                                                                                                                                                                                                                                                                                                                              | Yes X                           | N                     | 0            | WV Department of<br>Environmental Protection |
| (a) If Yes, provide Mine Info                                                         | o: Name: Ma                                                                                                                                                                                                                                                                                                                                                                                                                                                                                                                                                                                                                                                                                                                                                                                                                                                                                                                                                                                                                                                                                                                                                                                                                                                                                                                                                                                                                                                                                                                                                                                                                                                                                                                                                                                                                                                                                                                                                                                                                                                                                                                    | rshall County Mine              | e                     |              | - Totalion                                   |
|                                                                                       | The second secon | sburgh coal - 1,04              | 2'; subsea le         | vel - 328'   |                                              |
|                                                                                       | Seam: Pitt                                                                                                                                                                                                                                                                                                                                                                                                                                                                                                                                                                                                                                                                                                                                                                                                                                                                                                                                                                                                                                                                                                                                                                                                                                                                                                                                                                                                                                                                                                                                                                                                                                                                                                                                                                                                                                                                                                                                                                                                                                                                                                                     | sburgh                          |                       |              |                                              |
|                                                                                       | Owner: Ma                                                                                                                                                                                                                                                                                                                                                                                                                                                                                                                                                                                                                                                                                                                                                                                                                                                                                                                                                                                                                                                                                                                                                                                                                                                                                                                                                                                                                                                                                                                                                                                                                                                                                                                                                                                                                                                                                                                                                                                                                                                                                                                      | rshall County Coa               | l Resources, l        | nc.          |                                              |