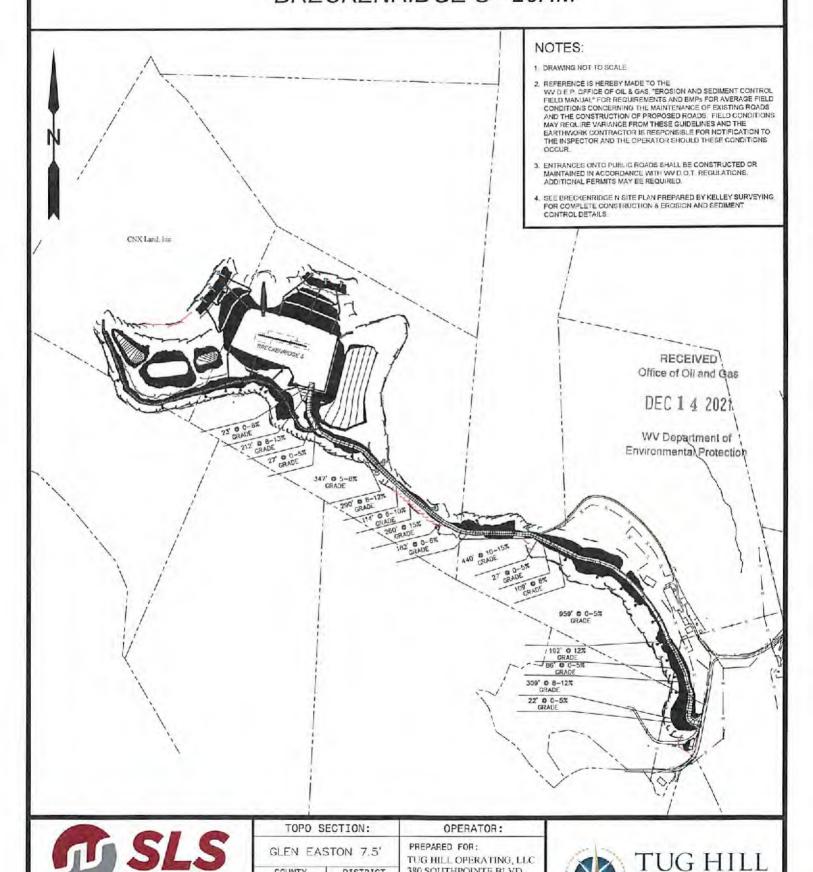

- 21) Total Area to be disturbed, including roads, stockpile area, pits, etc., (acres): 45.50 acres
- 22) Area to be disturbed for well pad only, less access road (acres): 8.21 acres