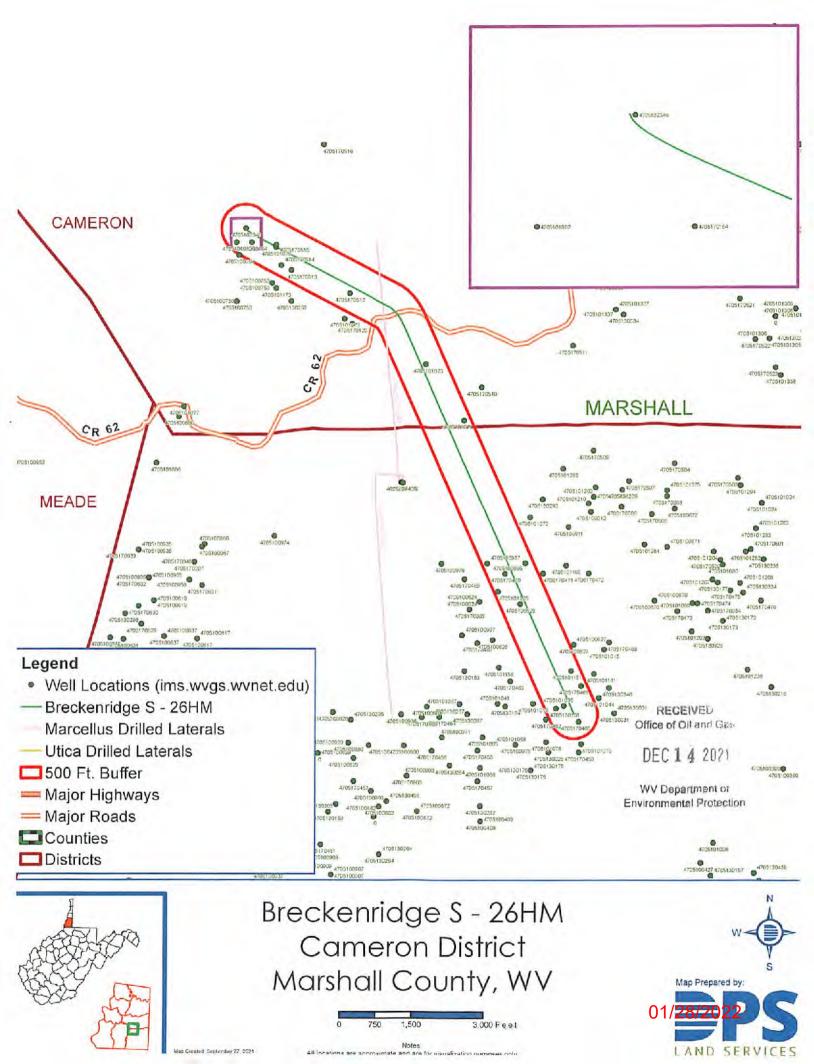

API NO. 47-051 - 02433

OPERATOR WELL NO. Breckenridge S-26HM

Well Pad Name: Breckenridge

# STATE OF WEST VIRGINIA DEPARTMENT OF ENVIRONMENTAL PROTECTION, OFFICE OF OIL AND GAS WELL WORK PERMIT APPLICATION

| 1) Well Operator: Tug Hill C                                                          | Operating, LLC                                                                                                                                                                                                                                                                                                                                                                                                                                                                                                                                                                                                                                                                                                                                                                                                                                                                                                                                                                                                                                                                                                                                                                                                                                                                                                                                                                                                                                                                                                                                                                                                                                                                                                                                                                                                                                                                                                                                                                                                                                                                                                                 | 494510851                       | Marshall              | Cameron      | Glen Easton 7.5'                             |
|---------------------------------------------------------------------------------------|--------------------------------------------------------------------------------------------------------------------------------------------------------------------------------------------------------------------------------------------------------------------------------------------------------------------------------------------------------------------------------------------------------------------------------------------------------------------------------------------------------------------------------------------------------------------------------------------------------------------------------------------------------------------------------------------------------------------------------------------------------------------------------------------------------------------------------------------------------------------------------------------------------------------------------------------------------------------------------------------------------------------------------------------------------------------------------------------------------------------------------------------------------------------------------------------------------------------------------------------------------------------------------------------------------------------------------------------------------------------------------------------------------------------------------------------------------------------------------------------------------------------------------------------------------------------------------------------------------------------------------------------------------------------------------------------------------------------------------------------------------------------------------------------------------------------------------------------------------------------------------------------------------------------------------------------------------------------------------------------------------------------------------------------------------------------------------------------------------------------------------|---------------------------------|-----------------------|--------------|----------------------------------------------|
|                                                                                       |                                                                                                                                                                                                                                                                                                                                                                                                                                                                                                                                                                                                                                                                                                                                                                                                                                                                                                                                                                                                                                                                                                                                                                                                                                                                                                                                                                                                                                                                                                                                                                                                                                                                                                                                                                                                                                                                                                                                                                                                                                                                                                                                | Operator ID                     | County                | District     | Quadrangle                                   |
| 2) Operator's Well Number: E                                                          | Breckenridge S-2                                                                                                                                                                                                                                                                                                                                                                                                                                                                                                                                                                                                                                                                                                                                                                                                                                                                                                                                                                                                                                                                                                                                                                                                                                                                                                                                                                                                                                                                                                                                                                                                                                                                                                                                                                                                                                                                                                                                                                                                                                                                                                               | 26HM Well Pa                    | ad Name: Bred         | ckenridge    |                                              |
| 3) Farm Name/Surface Owner                                                            | r: CNX Land, LL                                                                                                                                                                                                                                                                                                                                                                                                                                                                                                                                                                                                                                                                                                                                                                                                                                                                                                                                                                                                                                                                                                                                                                                                                                                                                                                                                                                                                                                                                                                                                                                                                                                                                                                                                                                                                                                                                                                                                                                                                                                                                                                | C Public Ro                     | ad Access: CF         | R 62         |                                              |
| 4) Elevation, current ground:                                                         | 1,380'                                                                                                                                                                                                                                                                                                                                                                                                                                                                                                                                                                                                                                                                                                                                                                                                                                                                                                                                                                                                                                                                                                                                                                                                                                                                                                                                                                                                                                                                                                                                                                                                                                                                                                                                                                                                                                                                                                                                                                                                                                                                                                                         | Elevation, proposed             | l post-construc       | tion: 1,370. | 10'                                          |
| 5) Well Type (a) Gas X Other                                                          | Oil _                                                                                                                                                                                                                                                                                                                                                                                                                                                                                                                                                                                                                                                                                                                                                                                                                                                                                                                                                                                                                                                                                                                                                                                                                                                                                                                                                                                                                                                                                                                                                                                                                                                                                                                                                                                                                                                                                                                                                                                                                                                                                                                          | Uno                             | derground Stor        | age          |                                              |
| (b)If Gas S                                                                           | hallow X                                                                                                                                                                                                                                                                                                                                                                                                                                                                                                                                                                                                                                                                                                                                                                                                                                                                                                                                                                                                                                                                                                                                                                                                                                                                                                                                                                                                                                                                                                                                                                                                                                                                                                                                                                                                                                                                                                                                                                                                                                                                                                                       | Deep                            |                       |              |                                              |
| 6) Existing Pad: Yes or No N                                                          | Iorizontal X<br>No                                                                                                                                                                                                                                                                                                                                                                                                                                                                                                                                                                                                                                                                                                                                                                                                                                                                                                                                                                                                                                                                                                                                                                                                                                                                                                                                                                                                                                                                                                                                                                                                                                                                                                                                                                                                                                                                                                                                                                                                                                                                                                             |                                 | HAK                   | 2/1/20       | 01                                           |
| 7) Proposed Target Formation Marcellus is the target formation at a depth of 7.016'-7 |                                                                                                                                                                                                                                                                                                                                                                                                                                                                                                                                                                                                                                                                                                                                                                                                                                                                                                                                                                                                                                                                                                                                                                                                                                                                                                                                                                                                                                                                                                                                                                                                                                                                                                                                                                                                                                                                                                                                                                                                                                                                                                                                |                                 |                       |              |                                              |
| Marceaus is the target formation at a depth of 7,015 - 7                              | , you , uncomess of a 1 and annupage                                                                                                                                                                                                                                                                                                                                                                                                                                                                                                                                                                                                                                                                                                                                                                                                                                                                                                                                                                                                                                                                                                                                                                                                                                                                                                                                                                                                                                                                                                                                                                                                                                                                                                                                                                                                                                                                                                                                                                                                                                                                                           | во резвите от арргох. Заоб раг. |                       |              |                                              |
| 8) Proposed Total Vertical De                                                         | epth: 7,167'                                                                                                                                                                                                                                                                                                                                                                                                                                                                                                                                                                                                                                                                                                                                                                                                                                                                                                                                                                                                                                                                                                                                                                                                                                                                                                                                                                                                                                                                                                                                                                                                                                                                                                                                                                                                                                                                                                                                                                                                                                                                                                                   |                                 |                       |              |                                              |
| 9) Formation at Total Vertical                                                        | Depth: Ononda                                                                                                                                                                                                                                                                                                                                                                                                                                                                                                                                                                                                                                                                                                                                                                                                                                                                                                                                                                                                                                                                                                                                                                                                                                                                                                                                                                                                                                                                                                                                                                                                                                                                                                                                                                                                                                                                                                                                                                                                                                                                                                                  | aga                             |                       |              |                                              |
| 10) Proposed Total Measured                                                           | Depth: 17,335'                                                                                                                                                                                                                                                                                                                                                                                                                                                                                                                                                                                                                                                                                                                                                                                                                                                                                                                                                                                                                                                                                                                                                                                                                                                                                                                                                                                                                                                                                                                                                                                                                                                                                                                                                                                                                                                                                                                                                                                                                                                                                                                 |                                 |                       |              |                                              |
| 11) Proposed Horizontal Leg                                                           | Length: 8,786.9                                                                                                                                                                                                                                                                                                                                                                                                                                                                                                                                                                                                                                                                                                                                                                                                                                                                                                                                                                                                                                                                                                                                                                                                                                                                                                                                                                                                                                                                                                                                                                                                                                                                                                                                                                                                                                                                                                                                                                                                                                                                                                                | 7'                              |                       |              |                                              |
| 12) Approximate Fresh Water                                                           | Strata Depths:                                                                                                                                                                                                                                                                                                                                                                                                                                                                                                                                                                                                                                                                                                                                                                                                                                                                                                                                                                                                                                                                                                                                                                                                                                                                                                                                                                                                                                                                                                                                                                                                                                                                                                                                                                                                                                                                                                                                                                                                                                                                                                                 | 70; 1,048'                      |                       |              |                                              |
| 13) Method to Determine Fres                                                          | sh Water Depths:                                                                                                                                                                                                                                                                                                                                                                                                                                                                                                                                                                                                                                                                                                                                                                                                                                                                                                                                                                                                                                                                                                                                                                                                                                                                                                                                                                                                                                                                                                                                                                                                                                                                                                                                                                                                                                                                                                                                                                                                                                                                                                               | Based on the depth of           | of Pittsburgh Coa     | seam, per WV | GES mapping contours                         |
| 14) Approximate Saltwater De                                                          | epths: 1,515'                                                                                                                                                                                                                                                                                                                                                                                                                                                                                                                                                                                                                                                                                                                                                                                                                                                                                                                                                                                                                                                                                                                                                                                                                                                                                                                                                                                                                                                                                                                                                                                                                                                                                                                                                                                                                                                                                                                                                                                                                                                                                                                  |                                 |                       |              |                                              |
| 15) Approximate Coal Seam I                                                           | Depths: Sewickle                                                                                                                                                                                                                                                                                                                                                                                                                                                                                                                                                                                                                                                                                                                                                                                                                                                                                                                                                                                                                                                                                                                                                                                                                                                                                                                                                                                                                                                                                                                                                                                                                                                                                                                                                                                                                                                                                                                                                                                                                                                                                                               | ey Coal - 952' and              | Pittsburgh Co         | oal - 1,042' | RECEIVED                                     |
| 16) Approximate Depth to Pos                                                          |                                                                                                                                                                                                                                                                                                                                                                                                                                                                                                                                                                                                                                                                                                                                                                                                                                                                                                                                                                                                                                                                                                                                                                                                                                                                                                                                                                                                                                                                                                                                                                                                                                                                                                                                                                                                                                                                                                                                                                                                                                                                                                                                |                                 | 4 7 1 1 1 1 1 1 1 1 1 | 27.18.2      | Office of Oil and Gas                        |
| 17) Does Proposed well locati                                                         | ion contain coal se                                                                                                                                                                                                                                                                                                                                                                                                                                                                                                                                                                                                                                                                                                                                                                                                                                                                                                                                                                                                                                                                                                                                                                                                                                                                                                                                                                                                                                                                                                                                                                                                                                                                                                                                                                                                                                                                                                                                                                                                                                                                                                            | eams                            |                       |              | DEC 1 4 2021                                 |
| directly overlying or adjacent                                                        | to an active mine                                                                                                                                                                                                                                                                                                                                                                                                                                                                                                                                                                                                                                                                                                                                                                                                                                                                                                                                                                                                                                                                                                                                                                                                                                                                                                                                                                                                                                                                                                                                                                                                                                                                                                                                                                                                                                                                                                                                                                                                                                                                                                              | Yes X                           | N                     | 0            | WV Department of<br>Environmental Protection |
| (a) If Yes, provide Mine Info                                                         | o: Name: Ma                                                                                                                                                                                                                                                                                                                                                                                                                                                                                                                                                                                                                                                                                                                                                                                                                                                                                                                                                                                                                                                                                                                                                                                                                                                                                                                                                                                                                                                                                                                                                                                                                                                                                                                                                                                                                                                                                                                                                                                                                                                                                                                    | rshall County Mine              | e                     |              | - Totalion                                   |
|                                                                                       | The second secon | sburgh coal - 1,04              | 2'; subsea le         | vel - 328'   |                                              |
|                                                                                       | Seam: Pitt                                                                                                                                                                                                                                                                                                                                                                                                                                                                                                                                                                                                                                                                                                                                                                                                                                                                                                                                                                                                                                                                                                                                                                                                                                                                                                                                                                                                                                                                                                                                                                                                                                                                                                                                                                                                                                                                                                                                                                                                                                                                                                                     | sburgh                          |                       |              |                                              |
|                                                                                       | Owner: Ma                                                                                                                                                                                                                                                                                                                                                                                                                                                                                                                                                                                                                                                                                                                                                                                                                                                                                                                                                                                                                                                                                                                                                                                                                                                                                                                                                                                                                                                                                                                                                                                                                                                                                                                                                                                                                                                                                                                                                                                                                                                                                                                      | rshall County Coa               | l Resources, l        | nc.          |                                              |