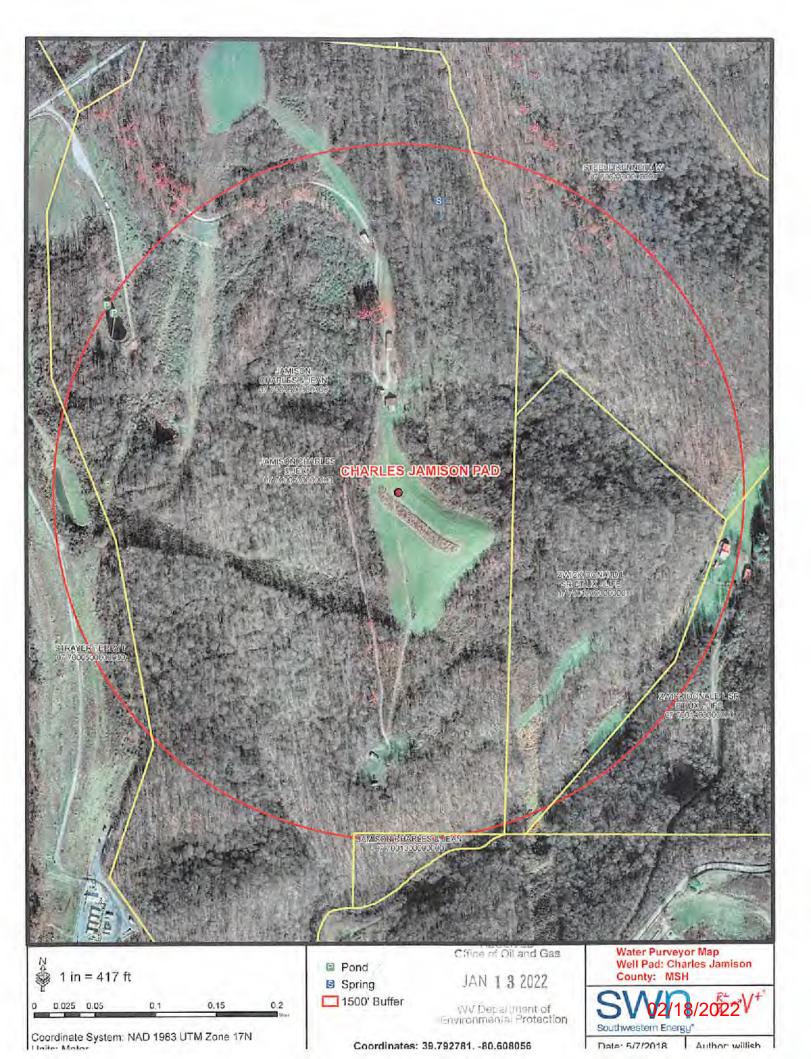

#### CONDITIONS

- This proposed activity may require permit coverage from the United States Army Corps of Engineers (USACE). Through this permit, you are hereby being advised to consult with USACE regarding this proposed activity.
- 2. If the operator encounters an unanticipated void, or an anticipated void at an unanticipated depth, the operator shall notify the inspector within 24 hours. Modifications to the casing program may be necessary to comply with W. Va. Code § 22-6A-5a (12), which requires drilling to a minimum depth of thirty feet below the bottom of the void, and installing a minimum of twenty (20) feet of casing. Under no circumstance should the operator drill more than one hundred (100) feet below the bottom of the void or install less than twenty (20) feet of casing below the bottom of the void.
- 3. When compacting fills, each lift before compaction shall not be more than 12 inches in height, and the moisture content of the fill material shall be within limits as determined by the Standard Proctor Density test of the actual soils used in specific engineered fill, ASTM D698, Standard Test Method for Laboratory Compaction Characteristics of Soil Using Standard Effort, to achieve 95 % compaction of the optimum density. Each lift shall be tested for compaction, with a minimum of two tests per lift per acre of fill. All test results shall be maintained on site and available for review.
- 4. Operator shall install signage per § 22-6A-8g (6) (B) at all source water locations included in their approved water management plan within 24 hours of water management plan activation.
- 5. Oil and gas water supply wells will be registered with the Office of Oil and Gas and all such wells will be constructed and plugged in accordance with the standards of the Bureau for Public Health set forth in its Legislative rule entitled *Water Well Regulations*, 64 C.S.R. 19. Operator is to contact the Bureau of Public Health regarding permit requirements. In lieu of plugging, the operator may transfer the well to the surface owner upon agreement of the parties. All drinking water wells within fifteen hundred feet of the water supply well shall be flow tested by the operator upon request of the drinking well owner prior to operating the water
- 6. Pursuant to the requirements pertaining to the sampling of domestic water supply wells/springs the operator shall, no later than thirty (30) days after receipt of analytical data provide a written copy to the Chief and any of the users who may have requested such analyses.
- 7. 24 hours prior to the initiation of the completion process the operator shall notify the Chief or his designee.
- 8. During the completion process the operator shall monitor annular pressures and report any anomaly noticed to the chief or his designee immediately.
- 9. If any explosion or other accident causing loss of life or serious personal injury occurs in or about a well or well work on a well, the well operator or its contractor shall give notice, stating the particulars of the explosion or accident, to the oil and gas inspector and the Chief, within 24 hours of said accident.
- 10. During the casing and cementing process, in the event cement does not return to the surface, the oil and gas inspector shall be notified within 24 hours.