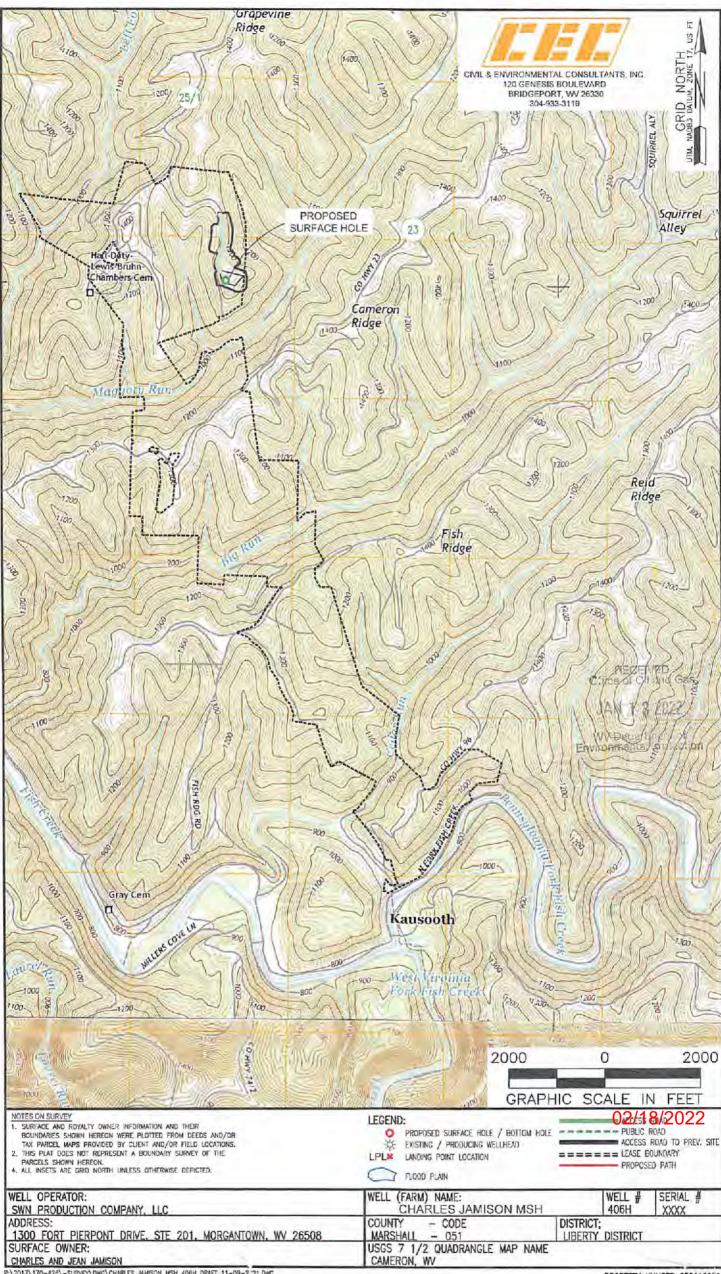

# Charles Jamison MSH Pad Coal Map

JAN 1 3 2022

WV Department of Environmental Protection

P:\2017\170-426\-SURVEY\DWG\CHARLES JAMISON MSH 406H DRAFT 11-09-2:21.DWG THURSOAY DEGEMBER 09 2021 07:30AM

| CIVIL & ENVIRONMENTAL CONSULTANTS, INC. |
|-----------------------------------------|
| 120 GENESIS BOULEVARD                   |
| BRIDGEPORT, WV 26330                    |
| 304-933-3119                            |