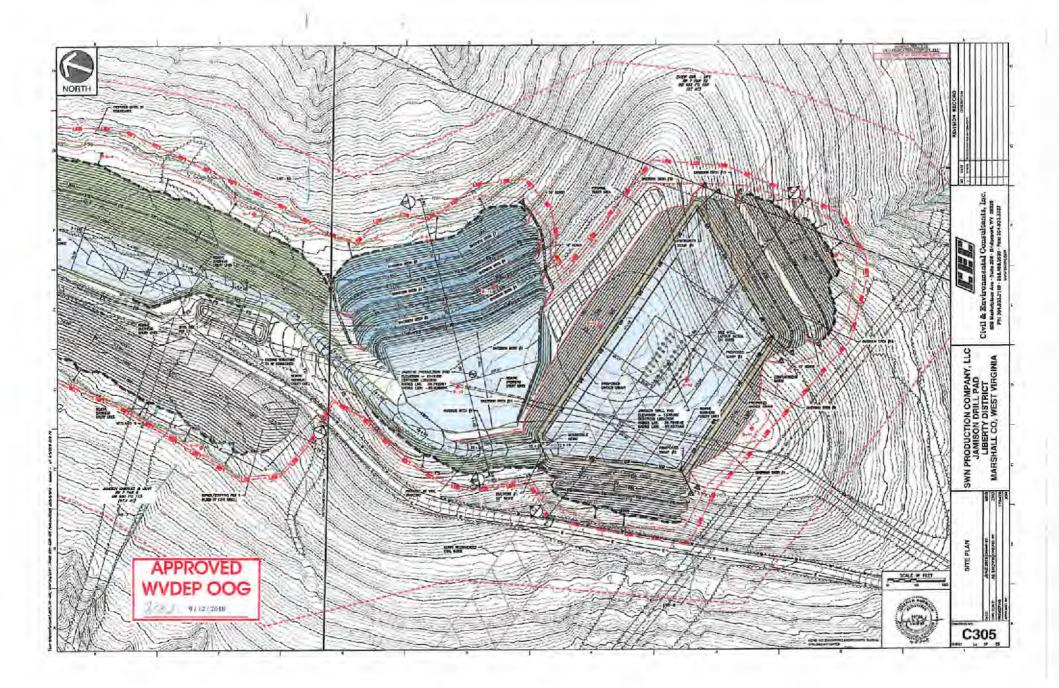

Attach:

Maps(s) of road, location, pit and proposed area for land application (unless engineered plans including this info have been provided). If water from the pit will be land applied, include dimensions (L x W x D) of the pit, and dimensions (L x W), and area in acreage, of the land application area.

Photocopied section of involved 7.5' topographic sheet.

| Plan Approved by: Adyne J. Ant        |                                                |
|---------------------------------------|------------------------------------------------|
| Comments:                             |                                                |
|                                       |                                                |
|                                       |                                                |
|                                       | Cife and Gas                                   |
|                                       | JAN 1 3 2022                                   |
| Title: Oil & Gas Inspector Date: 1726 | Whit repartment of<br>Environmental Protection |
| Field Reviewed? () Yes () No          |                                                |