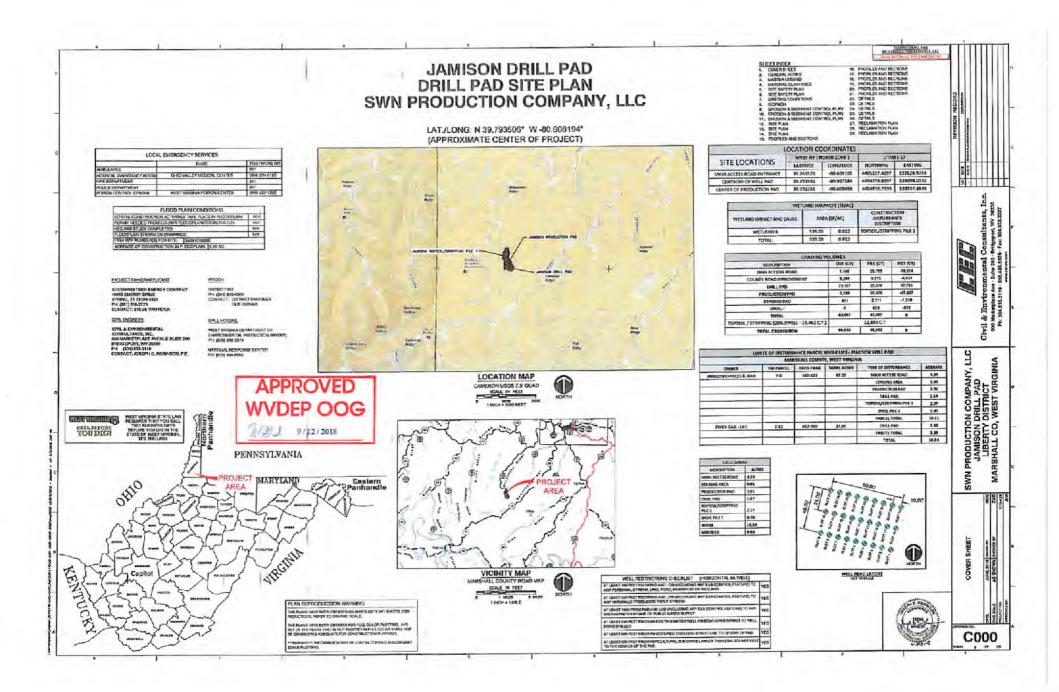

# API NO. 47-XXX-XXXXX WELL NAME: Charles Jamison MSH 406H Cameron QUAD Liberty DISTRICT MARSHALL COUNTY, WEST VIRGINIA

Submitted by:

Name: Brittany Woody

Date: 12/14/2021

Title: Senior Regulatory Analyst

# Charles Jamison MSH Pad Coal Map

JAN 1 3 2022

WV Department of Environmental Protection

P:\2017\170-426\-SURVEY\DWG\CHARLES JAMISON MSH 406H DRAFT 11-09-2:21.DWG THURSOAY DEGEMBER 09 2021 07:30AM

| CIVIL & ENVIRONMENTAL CONSULTANTS, INC. |
|-----------------------------------------|
| 120 GENESIS BOULEVARD                   |
| BRIDGEPORT, WV 26330                    |
| 304-933-3119                            |

|  | COMPANY:                      | SWN<br>Production Company, LLC | SN<br>Production C | Mn <sup>#</sup> →V <sup>+</sup> °                         |
|--|-------------------------------|--------------------------------|--------------------|-----------------------------------------------------------|
|  | OPERATOR'S<br>WELL #:         | CHARLES JAMISO<br>406H         | NMSH               | DATE: 12-09-2021<br>DRAWN BY: K.E.S.                      |
|  | DISTRICT:<br>LIBERTY DISTRICT | COUNTY:<br>MARSHALL            | STATE:<br>WV       | SCALE: N/A<br>DRAWING NO: 170-426<br>WELL LOCATION PLAT 2 |