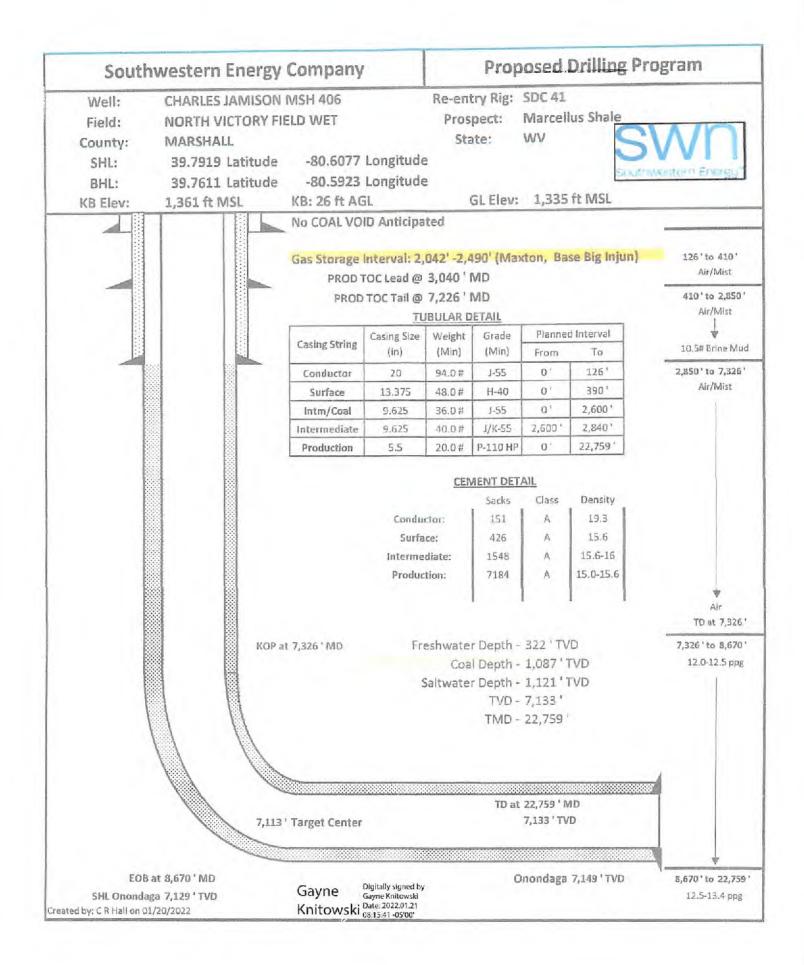

#### **CLOSED LOOP SYSTEM**

The closed loop system is designed to eliminate the use of reserve pits by providing a higher level of solids control processing and using steel pits for capture of drill cuttings. The cuttings are then processed to achieve landfill requirements before hauling to approved landfills. The liquids are processed to recycle into the active mud system or to transfer to onsite temporary storage as needed.

The closed loop system consists of several sets of a shale gas separator (often called a 'methana'), several banks of solids shakers, high speed centrifuges (1 or 2) used to process the fluid portion of the mud system to remove low gravity solids, low speed centrifuge used for barite recovery in high weight liquid drilling systems, a dewatering system (for air intervals and if freshwater mud systems are in use) used to further clean liquids by flocculation and additional mechanical separation, associated open top tanks for processing liquids and capturing solids for disposal, and transfer pumps to move fluids through the processes. There is an area adjacent to the cuttings tanks (Red Zone) where a track hole is utilized to recover the processed cuttings for loading into containers for hauloff. (See attached schematic of a generic closed loop system layout)

Below are discussions of the processes used when drilling the air interval or liquids interval.

#### AIR DRILLING INTERVALS

During air drilling operations, flow from the rig will pass down the flowline to the Shale Gas Separater (sometimes called a methane) where gas and liquids/solids are separated. Gas is sent to the flare scrubber tank and is flared at the flare stack. Solids and fluids pass across a shaker system to separate solids from liquids. Solids pass into the cuttings tanks where they are captured for drying and hauloff to an approved landfill site. Liquids fall into a shaker tank and are collected by a centrifugal pump to be processed by the high speed centrifuge to further separate liquids and solids. Solids are then dumped into the cuttings tank for drying and hauloff. Liquids are further processed to remove additional low gravity solids before being reused or transferred to onsite storage.

#### LIQUIDS DRILLING (FRESHWATER, BRINE, SOBM)

When drilling is converted to liquids drilling, the shale gas separator and associated shaker tank are bypassed, and the liquids system is processed over the primary and drying shaker systems. Cuttings drop into the cuttings tank for additional processing. Any recoverable associated liquids attached to the cutting are recovered out the tank and processed through the low gravity (high speed) and barite recovery centrifuges (low speed) to further remove low gravity solids and to recover barite for reuse in the mud systems.

### EXAMPLE SCHEMATIC FOR CLOSED LOOP SOLIDS CONTROL SYSTEM

Cific of Lond Gas

JAN 1 3 2022

WV Department of Environmental Protection

Solids Control Layout