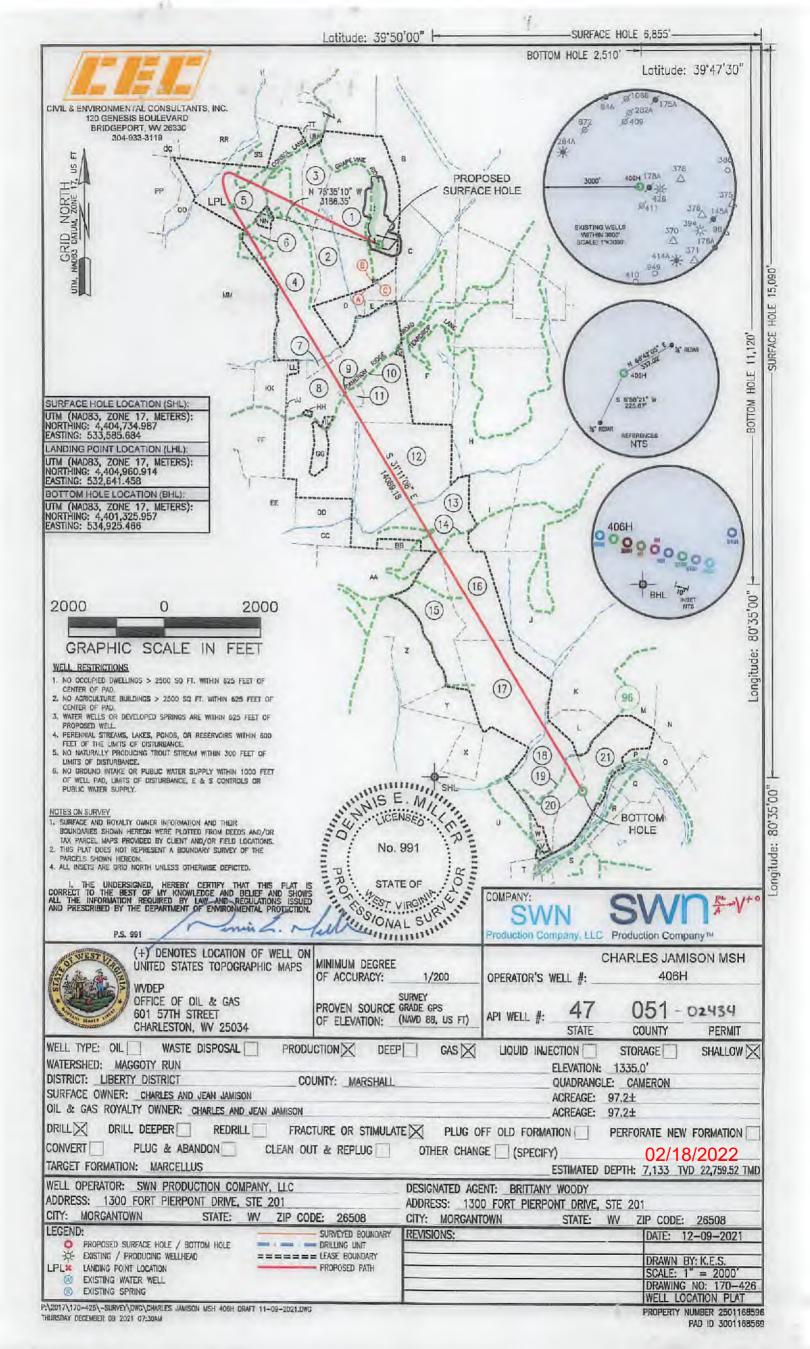

### STATE OF WEST VIRGINIA DEPARTMENT OF ENVIRONMENTAL PROTECTION, OFFICE OF OIL AND GAS WELL WORK PERMIT APPLICATION

| 1) Well Operator: SWN F                                                       | Production Co., LL   | 494512924            | 051-Marshal 7.         | Liberty 278-Cameron                                                           |
|-------------------------------------------------------------------------------|----------------------|----------------------|------------------------|-------------------------------------------------------------------------------|
| The operator                                                                  |                      | Operator ID          | page                   | District Quadrangle                                                           |
| 2) Operator's Well Number                                                     | r: Charles Jamison M | MSH 406H Well P      | ad Name: Charles       | Jamison MSH                                                                   |
| 3) Farm Name/Surface Ow                                                       | ner: Charles & Jean  | Jamison Public R     | oad Access: Grape      | vine Ridge Road                                                               |
| 4) Elevation, current groun                                                   | d: 1335'             | Elevation, propose   | d post-construction    | 1335'                                                                         |
| 5) Well Type (a) Gas                                                          | × Oil                | Un                   | derground Storage      |                                                                               |
| Other                                                                         |                      |                      |                        |                                                                               |
| (b)If Gas                                                                     | Shallow x            | Deep                 |                        |                                                                               |
| 6) Existing Pad: Yes or No                                                    | Horizontal X         |                      | Gayne<br>Knitows       | Digitally signed by<br>Gayne Knitowski<br>Chate: 2022.01.21<br>08:15:20:04500 |
| 7) Proposed Target Format                                                     | ion(s), Depth(s), An |                      | s and Expected Pres    |                                                                               |
| 8) Proposed Total Vertical                                                    | Depth: 7133'         |                      |                        |                                                                               |
| 9) Formation at Total Verti                                                   |                      | lus                  |                        |                                                                               |
| 10) Proposed Total Measur                                                     | red Depth: 22,759    |                      |                        |                                                                               |
| 11) Proposed Horizontal Le                                                    | eg Length: 14,089    | .18'                 |                        |                                                                               |
| 12) Approximate Fresh Wa                                                      | iter Strata Depths:  | 322'                 |                        |                                                                               |
| <ul><li>13) Method to Determine F</li><li>14) Approximate Saltwater</li></ul> |                      |                      | from Charles Jamison M | 1SH 206H logs (API 47-051-02295)                                              |
| 15) Approximate Coal Sea                                                      | m Depths: 1087'      |                      |                        |                                                                               |
| 16) Approximate Depth to                                                      | Possible Void (coal  | mine, karst, other): | None that we are       | e aware of.                                                                   |
| 17) Does Proposed well loo<br>directly overlying or adjace                    |                      |                      | No                     |                                                                               |
| (a) If Yes, provide Mine I                                                    | nfo: Name: Mo        | Elroy Mine/Marsh     | all County Mine        |                                                                               |
|                                                                               | Depth: 100           | 60'                  |                        |                                                                               |
|                                                                               | Seam: Pit            | tsburgh              |                        |                                                                               |
|                                                                               | Owner: Mu            | rray Energy Corp     | oration                |                                                                               |

### Area of Review

| API        | Operator                            | Status      | Latitude  | Longitude  | Vertical TD | Producing Formation | Producing/ Not Perforated |
|------------|-------------------------------------|-------------|-----------|------------|-------------|---------------------|---------------------------|
| 4705100411 | Consolidation Coal Company          | Plugged     | 39.78952  | -80.60709  | 2290        | Big Injun           | Big Injun                 |
| 4705100426 | Consolidation Coal Company          | Plugged     | 39.790731 | -80.605316 | 2217        | Big Injun           | Big Injun                 |
| 051-30178  | N/A                                 | N/A         | N/A       | N/A        | N/A         | N/A                 | N/A                       |
| 4705100409 | Consolidation Coal Company          | Plugged     | 39.796581 | -80.609453 | 2500        | Big Injun           | Big Injun                 |
| 4705100872 | South Penn Oil                      | Plugged     | 39.797161 | -80.614153 | 3108        | Hampshire Group     | Gordon                    |
| 051-30498  | N/A                                 | N/A         | N/A       | N/A        | N/A         | N/A                 | N/A                       |
| 4705100882 | South Penn Oil                      | Plugged     | 39.797451 | -80.616973 | unknown     | unknown             | unknown                   |
| 4705100986 | Consolidation Coal Company          | Plugged     | 39.798321 | -80.617537 | unknown     | unknown             | unknown                   |
| 051-30265  | N/A                                 | N/A         | N/A       | N/A        | N/A         | N/A                 | N/A                       |
| 051-30159  | N/A                                 | N/A         | N/A       | N/A        | N/A         | N/A                 | N/A                       |
| 051-30264  | N/A                                 | N/A         | N/A       | N/A        | N/A         | N/A                 | N/A                       |
| 4705100907 | Consolidation Coal Company          | Plugged     | 39.793536 | -80.620543 | 2889        | Ber/LoHURN          | Gordon                    |
| 4705100909 | unknown                             | Cancelled   | 39.794406 | -80.622423 | unknown     | unknown             | unknown                   |
| 4705100372 | Manufacturrers Light & Heat Company | Reasign     | 39.780871 | -80.60832  | unknown     | unknown             | unknown                   |
| 4705100950 | Manufacturrers Light & Heat Company | Plugged     | 39.782031 | -80.6102   | unknown     | unknown             | unknown                   |
| 4705100949 | Consolidation Coal Company          | Plugged     | 39.782756 | -80.606441 | 2338        | Big Injun           | Big Injun                 |
| 4705100410 | Manufacturrers Light & Heat Company | Reasign     | 39.782031 | -80.606253 | unknown     | unknown             | unknown                   |
| 4705100388 | Manufacturrers Light & Heat Company | Reasign     | 39.780146 | -80.606252 | unknown     | unknown             | unknown                   |
| 4705100948 | Consolidation Coal Company          | Plugged     | 39.781161 | -80.607944 | 2243        | Big Injun           | Big Injun                 |
| 4705100947 | Manufacturrers Light & Heat Company | Worked Over | 39.780146 | -80.606252 | 3081        | Gordon              | Gordon                    |
| 051-70066  | N/A                                 | N/A         | N/A       | N/A        | N/A         | N/A                 | N/A                       |
| 4705100970 | Consolidation Coal Company          | Cancelled   | 39.776231 | -80.607379 | unknown     | unknown             | unknown                   |
| 4705100387 | Manufacturrers Light & Heat Company | Plugged     | 39.776666 | -80.606627 | unknown     | Big Injun           | Big Injun                 |
| 051-70449  | N/A                                 | N/A         | N/A       | N/A        | N/A         | N/A                 | N/A                       |
| 051-30282  | N/A                                 | N/A         | N/A       | N/A        | N/A         | N/A                 | N/A                       |
| 051-30498  | N/A                                 | N/A         | N/A       | N/A        | N/A         | N/A                 | N/A                       |
| 4705100903 | Consolidation Coal Company          | Plugged     | 39.799191 | -80.614906 | 2985        | Ber/LoHURN          | Gordon                    |
| 4705100629 | Consolidation Coal Company          | Plugged     | 39.800206 | -80.618854 | 2963        | Gordon              | Gordon                    |
| 4705100920 | unknown                             | unknown     | 39.800786 | -80.62205  | unknown     | unknown             | unknown                   |
| 051-70618  | N/A                                 | N/A         | N/A       | N/A        | N/A         | N/A                 | N/A                       |
| 4705100937 | Consolidation Coal Company          | Plugged     | 39.793826 | -80.62518  | 2851        | Gordon              | Gordon                    |
| 051-30146  | N/A                                 | N/A         | N/A       | N/A        | N/A         | N/A                 | N/A                       |
| 051-30077  | N/A                                 | N/A         | N/A       | N/A        | N/A         | N/A                 | N/A                       |
| 051-70448  | N/A                                 | N/A         | N/A       | N/A        | N/A         | N/A                 | N/A                       |
| 4705100394 | Manufacturrers Light & Heat Company | Completed   | 39.786526 | -80.600991 | 2320        | Big Injun           | Big Injun                 |
| 4705100370 | Manufacturrers Light & Heat Company | Plugged     | 39.786381 | -80.603811 | 2300        | Big Injun           | Big Injun                 |

### Area of Review

| API        | Operator                              | Status      | Latitude  | Longitude  | Vertical TD | <b>Producing Formation</b> | <b>Producing/ Not Perforated</b> |
|------------|---------------------------------------|-------------|-----------|------------|-------------|----------------------------|----------------------------------|
| 051-30414  | N/A                                   | N/A         | N/A       | N/A        | N/A         | N/A                        | N/A                              |
| 051-30413  | N/A                                   | N/A         | N/A       | N/A        | N/A         | N/A                        | N/A                              |
| 4705100757 | Columbia Gas Transmission Corporation | Worked Over | 39.781451 | -80.600051 | 2171        | Big Injun                  | Big Injun                        |
| 4705100367 | Manufacturrers Light & Heat Company   | Worked Over | 39.778551 | -80.600802 | 1750        | Big Injun                  | Big Injun                        |
| 051-70445  | N/A                                   | N/A         | N/A       | N/A        | N/A         | N/A                        | N/A                              |
| 4705100361 | Manufacturrers Light & Heat Company   | Completed   | 39.776521 | -80.605124 | 2210        | Big Injun                  | Big Injun                        |
| 051-30030  | N/A                                   | N/A         | N/A       | N/A        | N/A         | N/A                        | N/A                              |
| 4705100364 | Manufacturrers Light & Heat Company   | Completed   | 39.774781 | -80.600613 | 2500        | Big Injun                  | Big Injun                        |
| 4705100362 | Manufacturrers Light & Heat Company   | Worked Over | 39.773186 | -80.597042 | 2235        | Big Injun                  | Big Injun                        |
| 4705100039 | Manufacturrers Light & Heat Company   | Worked Over | 39.773766 | -80.601552 | 2969        | Gordon Stray               | Gordon Stray                     |
| 4705100363 | Manufacturrers Light & Heat Company   | Worked Over | 39.770141 | -80.599672 | 2200        | Big Injun                  | Big Injun                        |
| 4705100366 | Manufacturrers Light & Heat Company   | Completed   | 39.768836 | -80.601927 | unknown     | Big Injun                  | Big Injun                        |
| 4705100027 | Columbia Gas Transmission Corporation | Completed   | 39.769996 | -80.603243 | 2246        | Big Injun                  | Big Injun                        |
| 4705100485 | Columbia Gas Transmission Corporation | Completed   | 39.772316 | -80.603619 | 2270        | Price Formation            | Big Injun                        |
| 4705100365 | Columbia Gas Transmission Corporation | Completed   | 39.771446 | -80.60531  | 2192        | Big Injun                  | Big Injun                        |
| 051-7044   | N/A                                   | N/A         | N/A       | N/A        | N/A         | N/A                        | N/A                              |
| 4705100141 | Patterson, G. & A.                    | Plugged     | 39.772606 | -80.608881 | 2940        | Gordon                     | Gordon                           |
| 4705100484 | Columbia Gas Transmission Corporation | Completed   | 39.770721 | -80.609256 | 2302        | Big Injun                  | Big Injun                        |
| 4705100486 | Columbia Gas Transmission Corporation | Worked Over | 39.768981 | -80.60437  | 2315        | Big Injun                  | Big Injun                        |
| 4705100482 | Columbia Gas Transmission Corporation | Worked Over | 39.767676 | -80.605685 | 2083        | Big Injun                  | Big Injun                        |
| 4705100127 | Patterson, G. & A.                    | Cancelled   | 39.766276 | -80.600423 | N/A         | N/A                        | N/A                              |
| 475100046  | Patterson, G. & A.                    | Plugged     | 39.768981 | -80.600424 | 1037        | Conemaugh Group            | Morgantown                       |
| 4705100128 | Patterson, G. & A.                    | Cancelled   | 39.768016 | -80.600423 | N/A         | N/A                        | N/A                              |
| 4705100817 | Manufacturrers Light & Heat Company   | Worked Over | 39.768836 | -80.600048 | 2206        | Big Injun                  | Big Injun                        |
| 4705101074 | CNX Gas Company, LLC                  | Completed   | 39.768256 | -80.597229 | 1133        | Pittsburgh Coal            | Pittsburgh Coal                  |
| 051-70436  | N/A                                   | N/A         | N/A       | N/A        | N/A         | N/A                        | N/A                              |
| 4705101266 | CNX Gas Company, LLC                  | Cancelled   | 39.767605 | -80.597262 | N/A         | N/A                        | N/A                              |
| 4705101075 | CNX Gas Company, LLC                  | Completed   | 39.767386 | -80.597605 | 1400        | Pittsburgh Coal            | Pittsburgh Coal                  |
| 4705101265 | CNX Gas Company, LLC                  | Cancelled   | 39.766389 | -80.59767  | N/A         | N/A                        | N/A                              |
| 4705100163 | Manufacturrers Light & Heat Company   | Plugged     | 39.765936 | -80.599859 | 2691        | Greenland Gap Formation    | Fourth                           |
| 4705100341 | Manufacturrers Light & Heat Company   | Worked Over | 39.765066 | -80.597604 | unknown     | Big Injun                  | Big Injun                        |
| 4705100047 | Manufacturrers Light & Heat Company   | Plugged     | 39.765356 | -80.595538 | 1690        | Salt Sands                 | Salt Sands                       |
| 051-30275  | N/A                                   | N/A         | N/A       | N/A        | N/A         | N/A                        | N/A                              |
| 051-30398  | N/A                                   | N/A         | N/A       | N/A        | N/A         | N/A                        | N/A                              |
| 051-30399  | N/A                                   | N/A         | N/A       | N/A        | N/A         | N/A                        | N/A                              |
| 4705100350 | Manufacturrers Light & Heat Company   | Worked Over | 39.764051 | -80.594974 | 1647        | Maxton                     | Maxton                           |

### Area of Review

•

| API        | Operator                              | Status         | Latitude  | Longitude  | Vertical TD | <b>Producing Formation</b>     | <b>Producing/ Not Perforated</b> |
|------------|---------------------------------------|----------------|-----------|------------|-------------|--------------------------------|----------------------------------|
| 4705100340 | Manufacturrers Light & Heat Company   | Worked Over    | 39.762456 | -80.594786 | unknown     | Big Injun                      | Big Injun                        |
| 4705100741 | unknown                               | unknown        | unknown   | unknown    | unknown     | unknown                        | unknown                          |
| 4705100719 | Columbia Gas Transmission Corporation | Drilled Deeper | 39.763616 | -80.60155  | unknown     | unknown                        | unknown                          |
| 4705100742 | Columbia Gas Transmission Corporation | Worked Over    | 39.762891 | -80.601925 | unknown     | unknown                        | unknown                          |
| 4705100324 | Manufacturrers Light & Heat Company   | Worked Over    | 39.761731 | -80.598167 | 1829        | Big Injun                      | Big Injun                        |
| 4705100496 | Columbia Gas Transmission Corporation | Completed      | 39.761441 | -80.597228 | 2068        | Big Injun                      | Big Injun                        |
| 4705100325 | unknown                               | unknown        | 39.760861 | -80.598731 | 1592        | 3rd Salt Sands                 | Salt Sands                       |
| 4705100060 | Manufacturrers Light & Heat Company   | Plugged        | 39.759556 | -80.592531 | 2702        | Fourth                         | Fourth                           |
| 4705100349 | Manufacturrers Light & Heat Company   | Plugged        | 39.761731 | -80.588773 | unknown     | Big Injun                      | Big Injun                        |
| 051-70421  | N/A                                   | N/A            | N/A       | N/A        | N/A         | N/A                            | N/A                              |
| 4705100321 | Manufacturrers Light & Heat Company   | Completed      | 39.758831 | -80.591215 | unknown     | Big Injun                      | Big Injun                        |
| 4705100216 | Manufacturrers Light & Heat Company   | Completed      | 39.758396 | -80.591779 | 1866        | Big Lime                       | Big Lime                         |
| 4705100105 | Patterson, G. & A.                    | Completed      | 39.759701 | -80.588585 | 1719        | Big Injun                      | Big Injun                        |
| 4705100357 | Manufacturrers Light & Heat Company   | Completed      | 39.759266 | -80.584827 | 1960        | Big Injun                      | Big Injun                        |
| 4705100073 | Manufacturrers Light & Heat Company   | Plugged        | 39.759121 | -80.586706 | 2842        | Upper Devonian                 | Fifth                            |
| 4705100084 | Carnegie Natural Gas Company          | Plugged        | 39.758251 | -80.589524 | 3091        | <b>Greenland Gap Formation</b> | Fifth                            |
| 4705100061 | Patterson, G. & A.                    | Plugged        | 39.757816 | -80.585203 | 2764        | Fifth                          | Fifth                            |
| 4705100320 | Columbia Gas Transmission Corporation | Plugged        | 39.755939 | -80.587886 | 2320        | Big Injun                      | Big Injun                        |
| 4705100195 | Patterson, G. & A.                    | Completed      | 39.756656 | -80.593657 | unknown     | unknown                        | unknown                          |
| 051-70423  | N/A                                   | N/A            | N/A       | N/A        | N/A         | N/A                            | N/A                              |
| 051-70422  | N/A                                   | N/A            | N/A       | N/A        | N/A         | N/A                            | N/A                              |
| 4705100348 | Manufacturrers Light & Heat Company   | Worked Over    | 39.755496 | -80.589524 | 1900        | Big Injun                      | Big Injun                        |
| 4705100174 | Patterson, G. & A.                    | Plugged        | 39.754771 | -80.591591 | 545         | Pittsburgh Coal                | Pittsburgh Coal                  |
| 4705100171 | Patterson, G. & A.                    | Plugged        | 39.754626 | -80.593469 | 2623        | Fifth                          | Fifth                            |
| 4705100172 | Patterson, G. & A.                    | Completed      | 39.754191 | -80.59253  | 1578        | Maxton                         | Maxton                           |

| TDAOT | WELL BORE TABLE FOR SURFACE OWN                                    | 1             |
|-------|--------------------------------------------------------------------|---------------|
| TRACT | SURFACE OWNER                                                      | TAX PARCEL    |
| 1     | CHARLES AND JEAN JAMISON                                           | 07-007-0006   |
| 2     | TIMOTHY R. CAIN                                                    | 07-007-0006.2 |
| 3     | MARSHALL COUNTY COAL RESOURCES INC.                                | 07-007-0006.  |
| 4     | MARSHALL COUNTY COAL RESOURCES INC.                                | 07-007-0005.3 |
| 5     | WAYNE E. GRAHAM JR. & GWENDOLYN L. GRAHAM                          | 07-007-0005   |
| 6     | WAYNE E. GRAHAM JR. & GWENDOLYN L. GRAHAM                          | 07-007-0005.1 |
| 7     | G. & JAN DOBBS FAMILY TRUST;<br>ERIC SCOTT DOBBS; AND DOROTHY VESS | 07-010-0017   |
| 8     | G. & JAN DOBBS FAMILY TRUST;<br>ERIC SCOTT DOBBS; AND DOROTHY VESS | 07-010-0018   |
| 9     | G. & JAN DOBBS FAMILY TRUST;<br>ERIC SCOTT DOBBS; AND DOROTHY VESS | 07-010-0018.  |
| 10    | CO. RT. 23 ROW (CAMERON RIDGE ROAD)                                |               |
| 11    | G. & JAN DOBBS FAMILY TRUST & ERIC SCOTT DOBBS                     | 07-010-0018.  |
| 12    | G. & JAN DOBBS FAMILY TRUST;<br>ERIC SCOTT DOBBS; AND DOROTHY VESS | 07-010-0022   |
| 13    | HAROLD E. & ANITA RUSH                                             | 07-010-0023   |
| 14    | FISH RIDGE ROAD ROW                                                |               |
| 15    | STEPHANIE F. YEATER                                                | 07-016-0029.  |
| 16    | ROBERT D. WILLIAMS                                                 | 07-016-0030   |
| 17    | RUSSELL ALLEN DOTSON JR. & JODI D. DOTSON                          | 07-016-0028   |
| 18    | JOHN M. BUTLER AND DAVID R. BUTLER                                 | 07-016-0026.  |
| 19    | CO. RT. 96 ROW                                                     |               |
| 20    | DAVID T. BUTLER - LIFE                                             | 07-016-0026   |
| 21    | JOHN BUTLER AND BENJAMIN BUTLER                                    | 07-016-0039   |

| ACT      | ADJOINING OWNERS TABLE<br>SURFACE OWNER                                                                                       | TAX PARCEL    |
|----------|-------------------------------------------------------------------------------------------------------------------------------|---------------|
| A        | KENNETH WAYNE STEELE REVOCABLE LIVING TRUST ACREEMENT                                                                         | 07-007-0008.1 |
| В        | KENNETH WAYNE STEELE REVOCABLE LIVING TRUST AGREEMENT                                                                         | 07-007-0011   |
| С        | GAIL ZWICK - LIFE                                                                                                             | 07-007-0012   |
| D        | TIMOTHY R. CAIN                                                                                                               | 07-007-0006.1 |
| E        | CHARLES & JEAN JAMISON                                                                                                        | 07-007-0013   |
| F        | MARSHALL COUNTY COAL RESOURCE INC                                                                                             | 07-010-0019   |
| G        | JEFFREY A. MURRAY                                                                                                             | 07-010-0018.2 |
| Н        | G. & JAN DOBBS FAMILY TRUST & ERIC SCOTT DOBBS                                                                                | 07-010-0021   |
| 1        | HOWARD E. WILLIAMS                                                                                                            | 07-010-0025.1 |
| J        | RUSSELL ALLEN DOTSON JR. & JODI D. DOTSON                                                                                     | 07-016-0031   |
| K        | ELLEN MARIE QUIGLEY                                                                                                           | 07-016-0033   |
| T.       | JEREMIAH N. & ANDREA J. MAGERS                                                                                                | 07-016-0033.1 |
| M        | DAVID L. ELSON AND DEBBIE L. ELSON,                                                                                           | 07-016-0034   |
| M        | HIS WIFE, AS JOINT TENANTS WITH THE RIGHT<br>OF SURVIVORSHIP                                                                  | 07-010-0004   |
| N        | ELLEN MARIE QUIGLEY                                                                                                           | 07-016-0036   |
| 0        | BARBARA R. ARDENO, ET AL                                                                                                      | 07-016-0037   |
| P        | JOHN E. RIGGS JR. AND DALENA RIGGS, HIS WIFE                                                                                  | 07-016-0038   |
| Q        | JOHN E. RIGGS JR.                                                                                                             | 07-016-0041   |
| R        | JUDITH ANN BURGE, VIRGINIA L. BAILEY, AND<br>SUELLEN MARLING, AS TENANTS IN COMMON                                            | 07-016-0040   |
| S        | CHARLES ALLEN UNDERDONK, ALSO KNOWN AS ALAN UNDERDONK                                                                         | 07-016-0025.1 |
| Т        | GAIL K. CUMPSTON PORTER                                                                                                       | 07-019-0020   |
| U        | GEORGE R. CUMPSTON AND NANCY K. CUMPSTON,<br>HIS WIFE; AND GAIL K. PORTER, AS JOINT TENANTS<br>WITH THE RIGHT OF SURVIVORSHIP | 07-016-0024   |
| ۷        | BEN F. ALLMAN AND ELLEN ALLMAN,<br>HIS WIFE, AS JOINT TENANTS WITH THE<br>RIGHT OF SURVIVORSHIP                               | 07-016-0025   |
| W        | LEVI M. LOGSDON AND BRIANNE N. LOGSDON<br>HUSBAND AND WIFE, AS JOINT TENANTS WITH<br>THE RIGHT OF SURVIVORSHIP                | 07-016-0025.2 |
| x        | GEORGE R. CUMPSTON AND NANCY K. CUMPSTON,<br>HIS WIFE; AND GAIL K. PORTER, AS JOINT TENANTS<br>WITH THE RIGHT OF SURVIVORSHIP | 07-016-0027   |
| Y        | RICHARD M. YEATER AND DEBRA S. YEATER,<br>HIS WIFE, AS JOINT TENANTS WITH THE<br>RIGHT OF SURVIVORSHIP                        | 07-016-0029.1 |
| Z        | SUSAN JANE YEATER, JOSEPH EDWARD YEATER, AND PRESTON A. YEATER AND HEATHER L. YEATER                                          | 07-016-0029   |
| AA       | VINCENT E. LEMASTERS                                                                                                          | 07-010-0024   |
| 88       | HAROLD E. & ANITA RUSH                                                                                                        | 07-010-0023.1 |
| CC       | JAMES M. CLARK                                                                                                                | 07-010-0009   |
| DD       | JAMES M. CLARK                                                                                                                | 07-010-0010   |
| EE       | CHARLES R. CLARK & MARILYN V. WHIPKEY                                                                                         | 07-010-0011   |
| FF       | CHARLES R. CLARK & MARILYN V. WHIPKEY                                                                                         | 07-010-0012   |
| GG       | ERIC SCOTT & TIFFANY J. DOBBS                                                                                                 | 07-010-0018.4 |
| HH       | JERRY S. & CYNTHIA C. WHORTON                                                                                                 | 07-010-0018.3 |
| 11       | HAZEN B. PYLES                                                                                                                | 07-010-0018.1 |
| JJ       | ERIC SCOTT & TIFFANY J. DOBBS                                                                                                 | 07-010-0018.5 |
|          |                                                                                                                               |               |
| KK<br>LL | PAMELA J. HOWARD AND SCOTT MICHAEL OWEN WHITE<br>G. & JAN DOBBS FAMILY TRUST;                                                 | 07-010-0015   |
| MIL      | ERIC SCOTT DOBBS; AND DOROTHY VESS<br>WAYNE E. GRAHAM JR. & GWENDOLYN L. GRAHAM                                               |               |
| MM       |                                                                                                                               | 07-007-0004   |
| NN       | WAYNE E. GRAHAM JR. & GWENDOLYN L. GRAHAM                                                                                     | 07-007-0005.2 |
| 00       | CONSOLIDATED COAL COMPANY /<br>MURRAY ENERGY CO LAND DEPARTMENT                                                               | 07-007-0003   |
| PP       | BLAINE E. STERN JR.                                                                                                           | 07-008-0013   |
| QQ       | GEORGE, A. BURRIS AND PAUL J. BURRIS                                                                                          | 07-008-0014   |
| RR       | KAREN S. EVANS & JUDY K. MATTHEWS                                                                                             | 07-007-0001   |
| SS       | KAREN S. EVANS & JUDY K. MATTHEWS                                                                                             | 07-007-0002   |
| Π        | CONSOLIDATED COAL COMPANY /<br>MURRAY ENERGY CO LAND DEPARTMENT                                                               | 07-007-0007.1 |
| UU       | MARSHALL COUNTY COAL RESOURCE INCO2                                                                                           | 18/0000       |