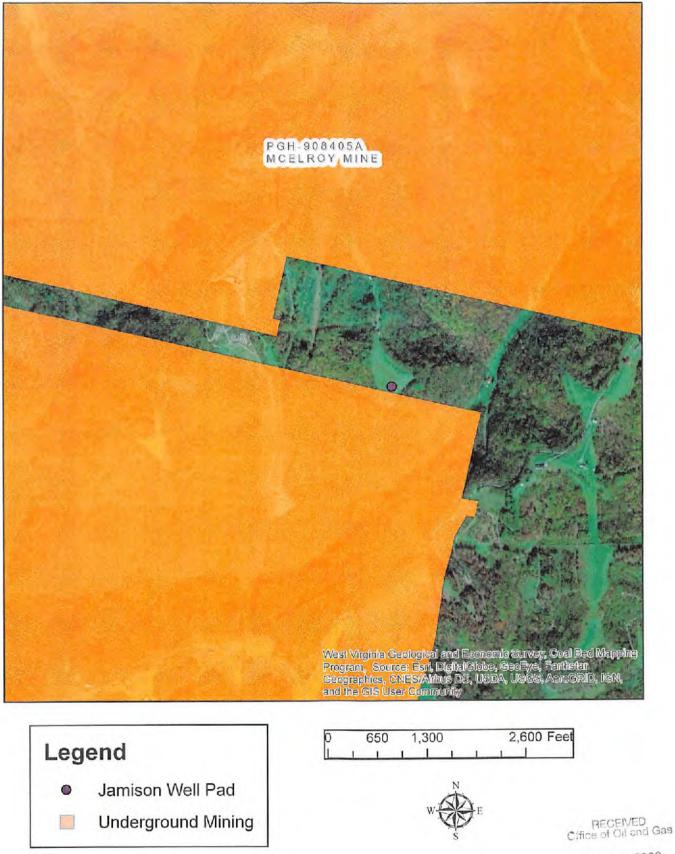

### STATE OF WEST VIRGINIA DEPARTMENT OF ENVIRONMENTAL PROTECTION, OFFICE OF OIL AND GAS WELL WORK PERMIT APPLICATION

| 1) Well Operator: SWN F                                                       | Production Co., LL   | 494512924            | 051-Marshal 7.         | Liberty 278-Cameron                                                           |
|-------------------------------------------------------------------------------|----------------------|----------------------|------------------------|-------------------------------------------------------------------------------|
| The operator                                                                  |                      | Operator ID          | page                   | District Quadrangle                                                           |
| 2) Operator's Well Number                                                     | r: Charles Jamison M | MSH 406H Well P      | ad Name: Charles       | Jamison MSH                                                                   |
| 3) Farm Name/Surface Ow                                                       | ner: Charles & Jean  | Jamison Public R     | oad Access: Grape      | vine Ridge Road                                                               |
| 4) Elevation, current groun                                                   | d: 1335'             | Elevation, propose   | d post-construction    | 1335'                                                                         |
| 5) Well Type (a) Gas                                                          | × Oil                | Un                   | derground Storage      |                                                                               |
| Other                                                                         |                      |                      |                        |                                                                               |
| (b)If Gas                                                                     | Shallow x            | Deep                 |                        |                                                                               |
| 6) Existing Pad: Yes or No                                                    | Horizontal X         |                      | Gayne<br>Knitows       | Digitally signed by<br>Gayne Knitowski<br>Chate: 2022.01.21<br>08:15:20:04500 |
| 7) Proposed Target Format                                                     | ion(s), Depth(s), An |                      | s and Expected Pres    |                                                                               |
| 8) Proposed Total Vertical                                                    | Depth: 7133'         |                      |                        |                                                                               |
| 9) Formation at Total Verti                                                   |                      | lus                  |                        |                                                                               |
| 10) Proposed Total Measur                                                     | red Depth: 22,759    |                      |                        |                                                                               |
| 11) Proposed Horizontal Le                                                    | eg Length: 14,089    | .18'                 |                        |                                                                               |
| 12) Approximate Fresh Wa                                                      | iter Strata Depths:  | 322'                 |                        |                                                                               |
| <ul><li>13) Method to Determine F</li><li>14) Approximate Saltwater</li></ul> |                      |                      | from Charles Jamison M | 1SH 206H logs (API 47-051-02295)                                              |
| 15) Approximate Coal Sea                                                      | m Depths: 1087'      |                      |                        |                                                                               |
| 16) Approximate Depth to                                                      | Possible Void (coal  | mine, karst, other): | None that we are       | e aware of.                                                                   |
| 17) Does Proposed well loo<br>directly overlying or adjace                    |                      |                      | No                     |                                                                               |
| (a) If Yes, provide Mine I                                                    | nfo: Name: Mo        | Elroy Mine/Marsh     | all County Mine        |                                                                               |
|                                                                               | Depth: 100           | 60'                  |                        |                                                                               |
|                                                                               | Seam: Pit            | tsburgh              |                        |                                                                               |
|                                                                               | Owner: Mu            | rray Energy Corp     | oration                |                                                                               |